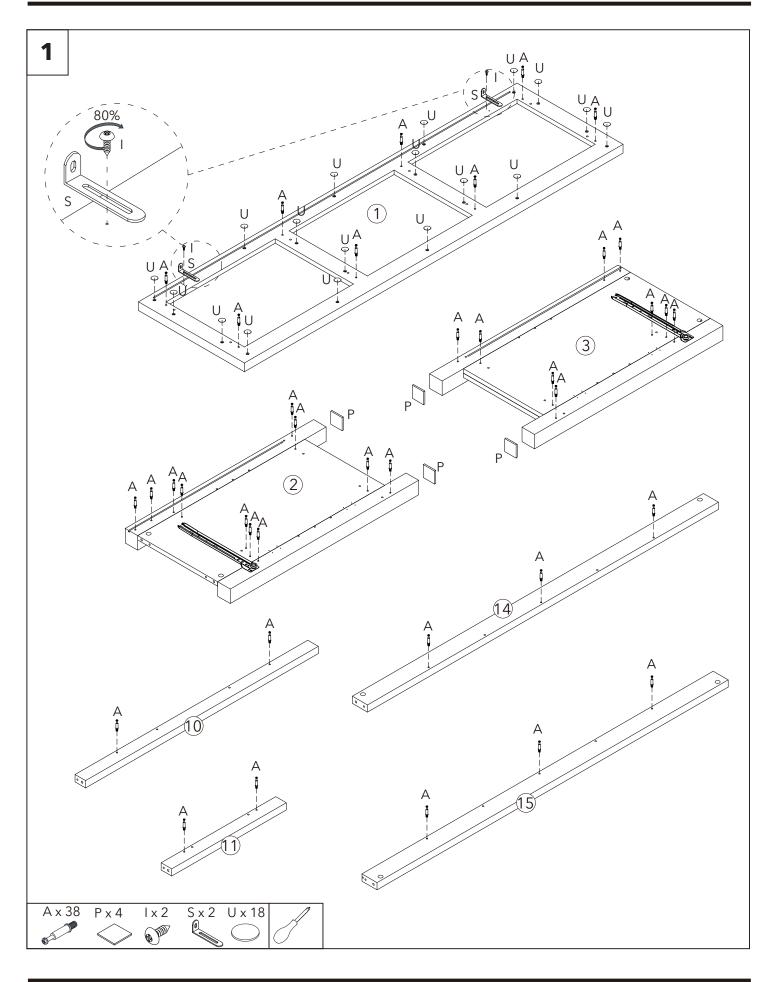

nd the product as illustrated by the diagram.
- The product will now be secured to the wall to prevent tipping.





| <b>ALWAYS</b> lay each panel down on a clean and<br>level area, ideally in the room of intended use,<br>ensuring there is enough room to maneuver<br>around the item. |
|-----------------------------------------------------------------------------------------------------------------------------------------------------------------------|
| <b>NEVER</b> pull furniture into place as this causes<br>damage to the internal structure and feet fixings.<br>Aways lift to move.                                    |
| <b>NEVER</b> flip your upholstery allowing corners to<br>hit the floor as structural damage can be caused.<br>Always turn gently.                                     |





Assembly instructions.





dunelm.com









































## Assembly instructions.











# Final product.







- Uneven floors could give the impresson that doors are out of alignment or that the furniture is wobbly. Be aware of this and compensate, if necessary, by adjusting the hinges or packing a corner to level the item. Please refer to the assembly instructions and adjust accordingly.
- If your furniture becomes stained, scratched, chipped or suffers other damage, we recommend professional help is sought to restore it. Please contact our customer services line for recommended agents.
- **DO** move items such as ornaments or coasters around periodically to allow the colour to mellow evenly.
- **DO** use mats and coasters to protect the surface from heat,