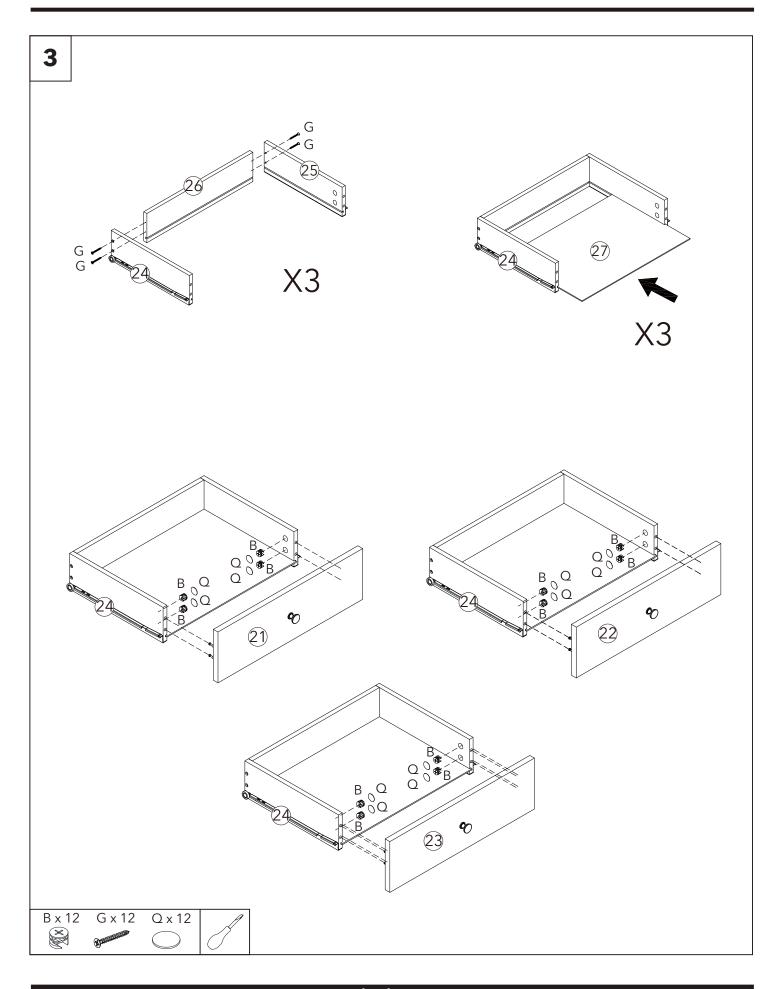

.
- The product will now be secured to the wall to prevent tipping.





| <b>ALWAYS</b> lay each panel down on a clean and<br>level area, ideally in the room of intended use,<br>ensuring there is enough room to maneuver<br>around the item. |
|-----------------------------------------------------------------------------------------------------------------------------------------------------------------------|
| <b>NEVER</b> pull furniture into place as this causes<br>damage to the internal structure and feet fixings.<br>Aways lift to move.                                    |
| <b>NEVER</b> flip your upholstery allowing corners to<br>hit the floor as structural damage can be caused.<br>Always turn gently.                                     |





Assembly instructions.





dunelm.com









































## Assembly instructions.











# Final product.







- Uneven floors could give the impresson that doors are out of alignment or that the furniture is wobbly. Be aware of this and compensate, if necessary, by adjusting the hinges or packing a corner to level the item. Please refer to the assembly instructions and adjust accordingly.
- If your furniture becomes stained, scratched, chipped or suffers other damage, we recommend professional help is sought to restore it. Please contact our customer services line for recommended agents.
- **DO** move items such as ornaments or coasters around periodically to allow the colour to mellow evenly.
- **DO** use mats and coasters to protect the surface from heat, liquids, or items that may cause scratches.