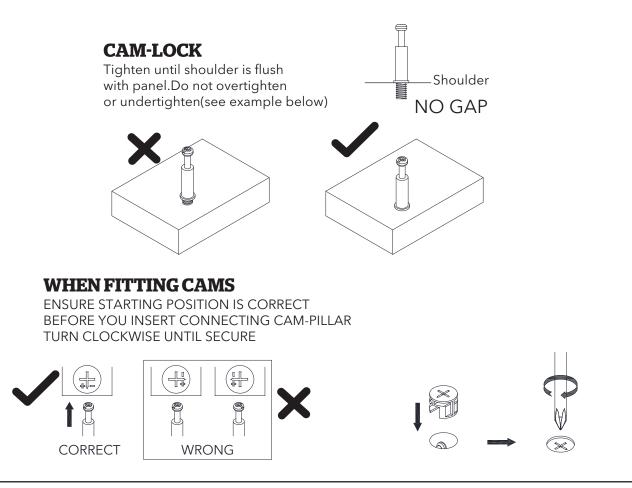

r windows.
- Some products will be supplied with anti-tip kits which should always be used to secure the product to the wall and prevent tipping.
- Keep all plastic wrapping materials away from babies and children to avoid danger of suffocation.
- Ensure that all packaging is disposed of carefully and responsibly. Please recycle where possible.
- · Once items are part or fully assembled, they are not returnable unless faulty.

| Max weight limit | No. of people to assemble | Assembly difficulty | Time to assekmble |
|------------------|---------------------------|---------------------|-------------------|
|                  |                           |                     | $\bigcirc$        |
| 115 KG           | 2 recommended             | Moderate            | < 1.5 hour        |







## Parts supplied.



| Ref | Part                                 | Visual | Qty | Ref | Part                           | Visual                                | Qty |
|-----|--------------------------------------|--------|-----|-----|--------------------------------|---------------------------------------|-----|
| 1   | Top Panel<br>1500x420mm              |        | 1   | 9   | Cross Rail<br>456x80mm         | • • • • • • • • • • • • • • • • • • • | 1   |
| 2   | Left Side Panel<br>750x418mm         |        | 1   | 10  | Cross Rail<br>927x42mm         |                                       | 1   |
| 3   | Right Side Panel<br>750x418mm        |        | 1   | 11  | Cross Rail<br>456x42mm         |                                       | 1   |
| 4   | Small Verticle<br>Panel<br>369x14