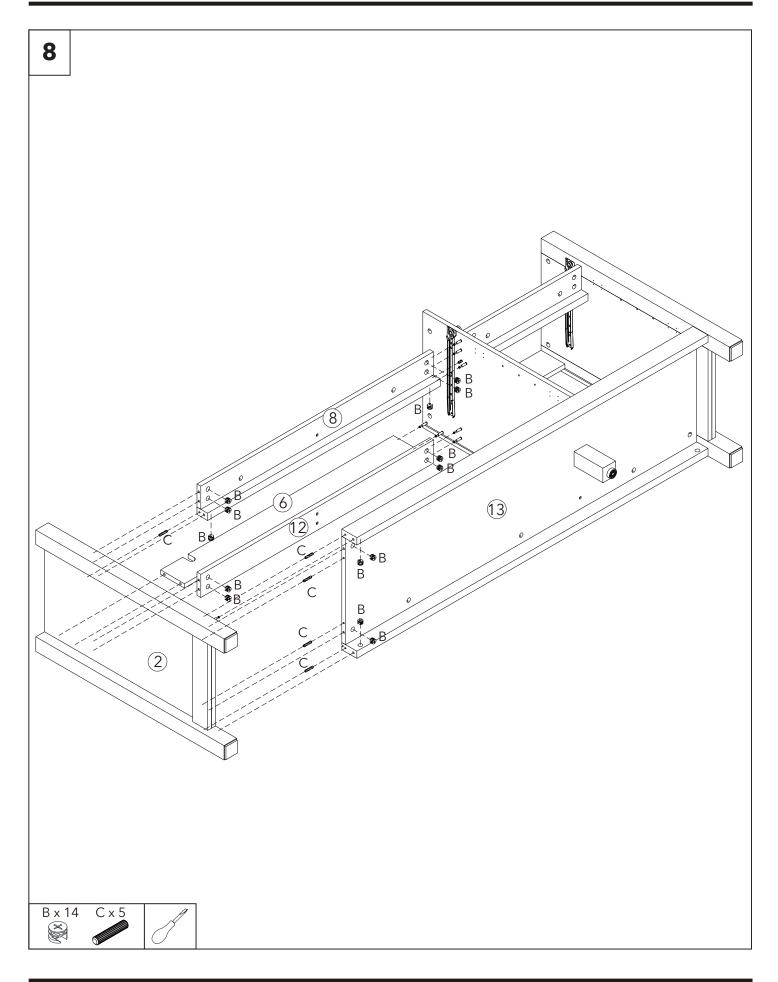

ll now be secured to the wall to prevent tipping.





| <b>ALWAYS</b> lay each panel down on a clean and<br>level area, ideally in the room of intended use,<br>ensuring there is enough room to maneuver<br>around the item. |
|-----------------------------------------------------------------------------------------------------------------------------------------------------------------------|
| <b>NEVER</b> pull furniture into place as this causes<br>damage to the internal structure and feet fixings.<br>Aways lift to move.                                    |
| <b>NEVER</b> flip your upholstery allowing corners to<br>hit the floor as structural damage can be caused.<br>Always turn gently.                                     |





Assembly instructions.





dunelm.com









































## Assembly instructions.











# Final product.







- Uneven floors could give the impresson that doors are out of alignment or that the furniture is wobbly. Be aware of this and compensate, if necessary, by adjusting the hinges or packing a corner to level the item. Please refer to the assembly instructions and adjust accordingly.
- If your furniture becomes stained, scratched, chipped or suffers other damage, we recommend professional help is sought to restore it. Please contact our customer services line for recommended agents.
- **DO** move items such as ornaments or coasters around periodically to allow the colour to mellow evenly.
- **DO** use mats and coasters to protect the surface from heat, liquids, or items that may cause scratches.
  - **DO** ensure