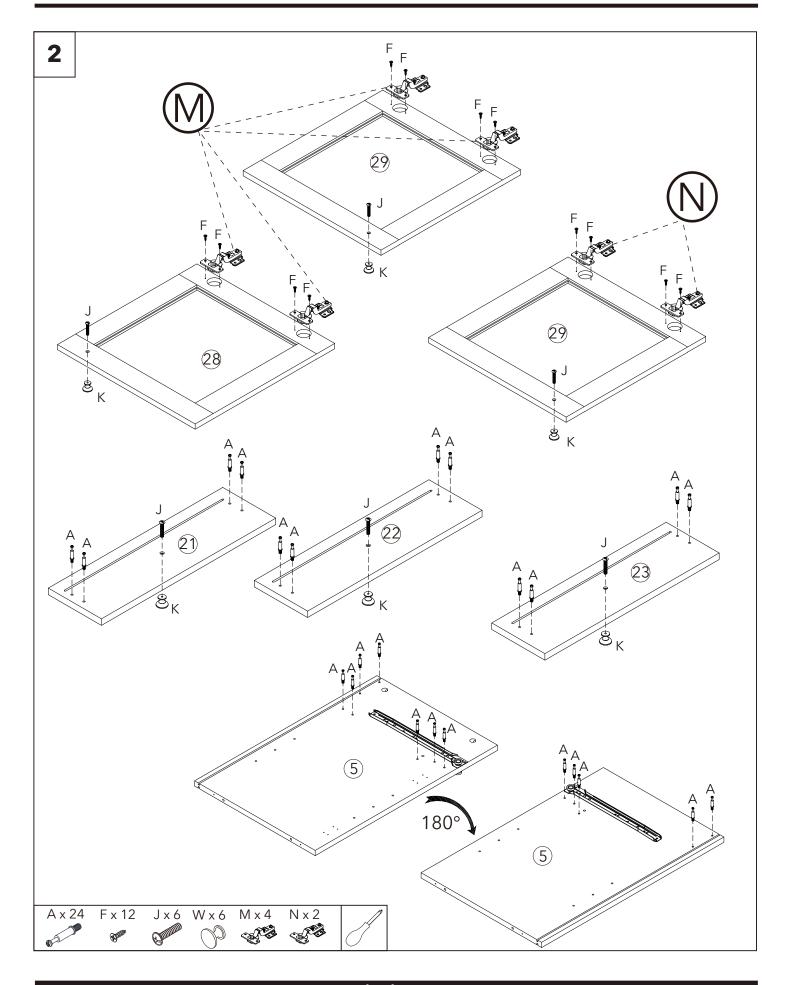

d by the diagram.
- The product will now be secured to the wall to prevent tipping.





| <b>ALWAYS</b> lay each panel down on a clean and<br>level area, ideally in the room of intended use,<br>ensuring there is enough room to maneuver<br>around the item. |
|-----------------------------------------------------------------------------------------------------------------------------------------------------------------------|
| <b>NEVER</b> pull furniture into place as this causes<br>damage to the internal structure and feet fixings.<br>Aways lift to move.                                    |
| <b>NEVER</b> flip your upholstery allowing corners to<br>hit the floor as structural damage can be caused.<br>Always turn gently.                                     |





Assembly instructions.





dunelm.com









































## Assembly instructions.











# Final product.







- Uneven floors could give the impresson that doors are out of alignment or that the furniture is wobbly. Be aware of this and compensate, if necessary, by adjusting the hinges or packing a corner to level the item. Please refer to the assembly instructions and adjust accordingly.
- If your furniture becomes stained, scratched, chipped or suffers other damage, we recommend professional help is sought to restore it. Please contact our customer services line for recommended agents.
- **DO** move items such as ornaments or coasters around periodically to allow the colour to mellow evenly.
- **DO** use mats and coasters to protect the surface from heat, liquids, or items that may