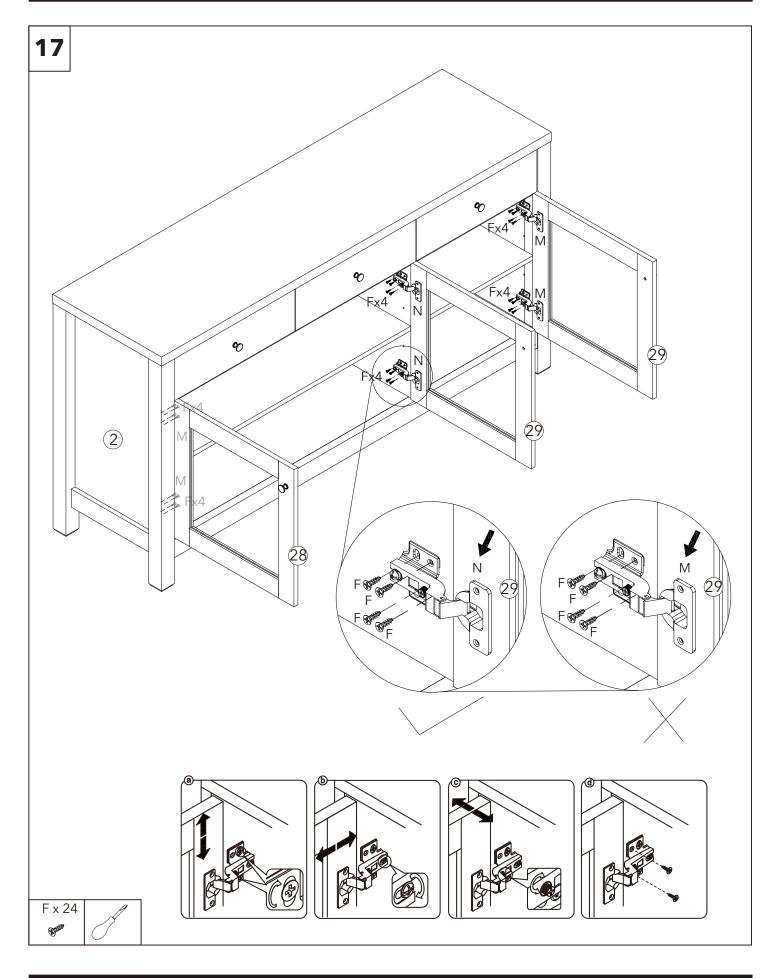

| <b>ALWAYS</b> lay each panel down on a clean and<br>level area, ideally in the room of intended use,<br>ensuring there is enough room to maneuver<br>around the item. |
|-----------------------------------------------------------------------------------------------------------------------------------------------------------------------|
| <b>NEVER</b> pull furniture into place as this causes<br>damage to the internal structure and feet fixings.<br>Aways lift to move.                                    |
| <b>NEVER</b> flip your upholstery allowing corners to<br>hit the floor as structural damage can be caused.<br>Always turn gently.                                     |





Assembly instructions.





dunelm.com









































## Assembly instructions.











# Final product.







- Uneven floors could give the impresson that doors are out of alignment or that the furniture is wobbly. Be aware of this and compensate, if necessary, by adjusting the hinges or packing a corner to level the item. Please refer to the assembly instructions and adjust accordingly.
- If your furniture becomes stained, scratched, chipped or suffers other damage, we recommend professional help is sought to restore it. Please contact our customer services line for recommended agents.
- **DO** move items such as ornaments or coasters around periodically to allow the colour to mellow evenly.
- **DO** use mats and coasters to protect the surface from heat, liquids, or items that may cause scratches.
  - **DO** ensure plastic or felt feet protectors are securely fitted in