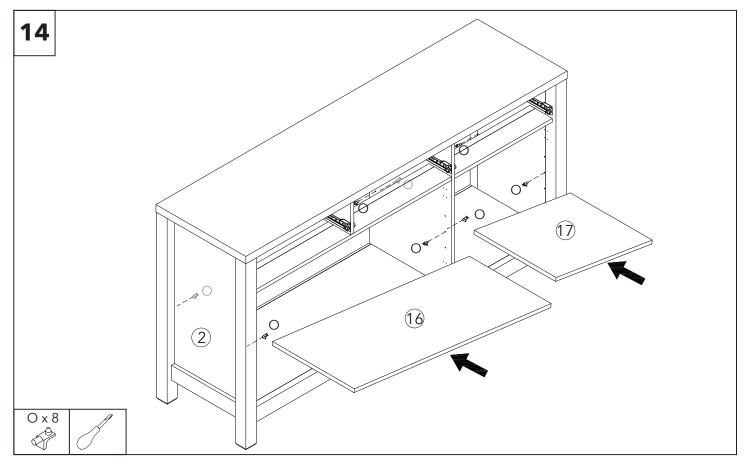

to the wall to prevent tipping.





| <b>ALWAYS</b> lay each panel down on a clean and<br>level area, ideally in the room of intended use,<br>ensuring there is enough room to maneuver<br>around the item. |
|-----------------------------------------------------------------------------------------------------------------------------------------------------------------------|
| <b>NEVER</b> pull furniture into place as this causes<br>damage to the internal structure and feet fixings.<br>Aways lift to move.                                    |
| <b>NEVER</b> flip your upholstery allowing corners to<br>hit the floor as structural damage can be caused.<br>Always turn gently.                                     |





Assembly instructions.





dunelm.com









































## Assembly instructions.











# Final product.







- Uneven floors could give the impresson that doors are out of alignment or that the furniture is wobbly. Be aware of this and compensate, if necessary, by adjusting the hinges or packing a corner to level the item. Please refer to the assembly instructions and adjust accordingly.
- If your furniture becomes stained, scratched, chipped or suffers other damage, we recommend professional help is sought to restore it. Please contact our customer services line for recommended agents.
- **DO** move items such as ornaments or coasters around periodically to allow the colour to mellow evenly.
- **DO** use mats and coasters to protect the surface from heat, liquids, or items that may cause scratches.
  - **DO** ensure plastic or felt f