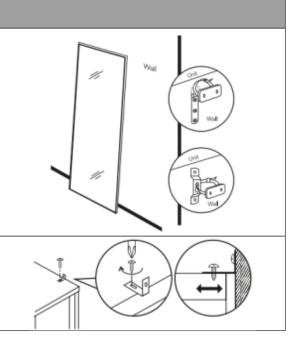

#### Fixing the anti-tip kit

#### **Plastic Cable Tie**

- Position the product where desired. Looking at the hooks on the back of the product, mark appropriate positions for the plastic wall brackets to be fixed, bearing in mind the length of the cable ties. When happy, screw the plastic bracket to the wall using appropriate wall screws and plugs for your wall type.
- Attach the cable tie through the product hook and wall bracket. Ensure the plastic tie is securely fastened and the product is held in place. Do not continue to use the product if the cable tie does not secure properly.
- The product will now be secured to the wall to prevent tipping.

#### **Metal Bracket**

- Using the product screws provided and the appropriate wall screws and plugs for your wall type, secure the L bracket to the wall and the product as illustrated by the diagram.
- The product will now be secured to the wall to prevent tipping.