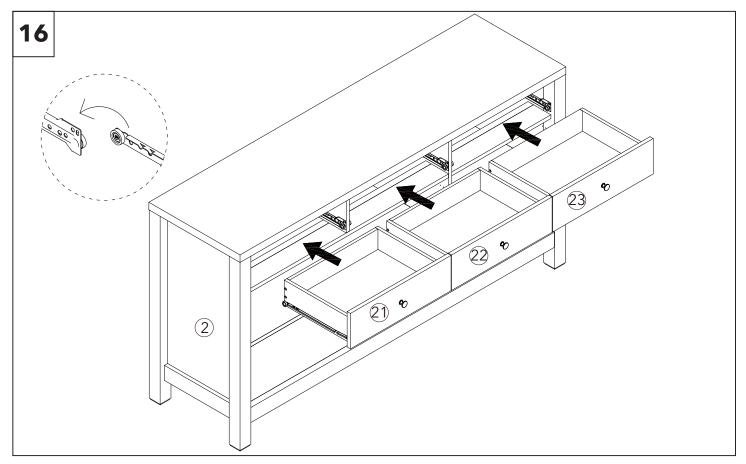

| <b>ALWAYS</b> lay each panel down on a clean and<br>level area, ideally in the room of intended use,<br>ensuring there is enough room to maneuver<br>around the item. |
|-----------------------------------------------------------------------------------------------------------------------------------------------------------------------|
| <b>NEVER</b> pull furniture into place as this causes<br>damage to the internal structure and feet fixings.<br>Aways lift to move.                                    |
| <b>NEVER</b> flip your upholstery allowing corners to<br>hit the floor as structural damage can be caused.<br>Always turn gently.                                     |





Assembly instructions.





dunelm.com









































## Assembly instructions.











# Final product.







- Uneven floors could give the impresson that doors are out of alignment or that the furniture is wobbly. Be aware of this and compensate, if necessary, by adjusting the hinges or packing a corner to level the item. Please refer to the assembly instructions and adjust accordingly.
- If your furniture becomes stained, scratched, chipped or suffers other damage, we recommend professional help is sought to restore it. Please contact our customer services line for recommended agents.
- **DO** move items such as ornaments or coasters around periodically to allow the colour to mellow evenly.
- **DO** use mats and coasters to protect the surface from heat, liquids, or items that may cause scratches.
  - **DO** ensure plastic or felt feet protectors are securely fitte