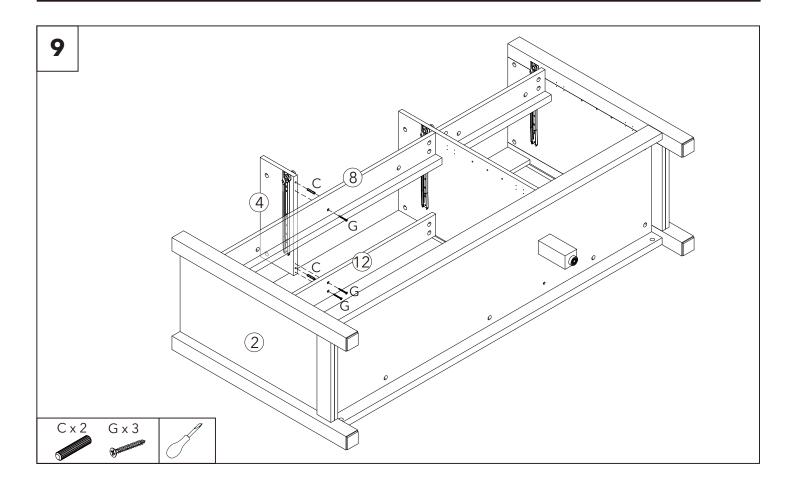

ow be secured to the wall to prevent tipping.





| <b>ALWAYS</b> lay each panel down on a clean and<br>level area, ideally in the room of intended use,<br>ensuring there is enough room to maneuver<br>around the item. |
|-----------------------------------------------------------------------------------------------------------------------------------------------------------------------|
| <b>NEVER</b> pull furniture into place as this causes<br>damage to the internal structure and feet fixings.<br>Aways lift to move.                                    |
| <b>NEVER</b> flip your upholstery allowing corners to<br>hit the floor as structural damage can be caused.<br>Always turn gently.                                     |





Assembly instructions.





dunelm.com









































## Assembly instructions.











# Final product.







- Uneven floors could give the impresson that doors are out of alignment or that the furniture is wobbly. Be aware of this and compensate, if necessary, by adjusting the hinges or packing a corner to level the item. Please refer to the assembly instructions and adjust accordingly.
- If your furniture becomes stained, scratched, chipped or suffers other damage, we recommend professional help is sought to restore it. Please contact our customer services line for recommended agents.
- **DO** move items such as ornaments or coasters around periodically to allow the colour to mellow evenly.
- **DO** use mats and coasters to protect the surface from heat, liquids, or items that may cause scratches.
  - **DO** ensure pla