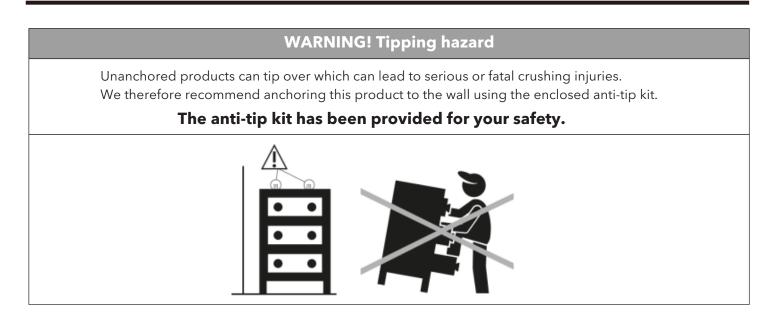

### **IMPORTANT - Keep these instructions for future reference**

- This product is supplied with an anti-tip kit which must be fitted to prevent tipping. This has been provided for your safety.
- Never leave a child unattended around the product.
- Never allow children to climb, hang or pull at the product.
- If in doubt, please consult a qualified tradesperson to properly fit the anti-tip kit.
- Wall fixings are not provided with the anti-tip kit as different wall types require different screws and wall plugs. See wall fixing guide within this document for guidance.
- Make sure the screws and wall plugs used are suitable for your wall type and that they can support the weight of the product. Consult a qualified tradesperson if unsure.
- Before drilling into walls, always check there are no hidden wires or pipes behind.
- We recommend 2 people install heavy products.