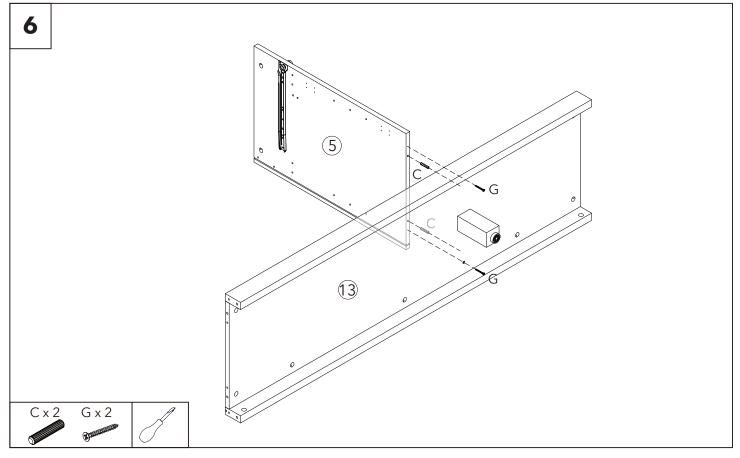

oduct will now be secured to the wall to prevent tipping.





| <b>ALWAYS</b> lay each panel down on a clean and<br>level area, ideally in the room of intended use,<br>ensuring there is enough room to maneuver<br>around the item. |
|-----------------------------------------------------------------------------------------------------------------------------------------------------------------------|
| <b>NEVER</b> pull furniture into place as this causes<br>damage to the internal structure and feet fixings.<br>Aways lift to move.                                    |
| <b>NEVER</b> flip your upholstery allowing corners to<br>hit the floor as structural damage can be caused.<br>Always turn gently.                                     |





Assembly instructions.





dunelm.com









































## Assembly instructions.











# Final product.







- Uneven floors could give the impresson that doors are out of alignment or that the furniture is wobbly. Be aware of this and compensate, if necessary, by adjusting the hinges or packing a corner to level the item. Please refer to the assembly instructions and adjust accordingly.
- If your furniture becomes stained, scratched, chipped or suffers other damage, we recommend professional help is sought to restore it. Please contact our customer services line for recommended agents.
- **DO** move items such as ornaments or coasters around periodically to allow the colour to mellow evenly.
- **DO** use mats and coasters to protect the surface from heat, liquids, or items that may cause scratches.
  - **DO*