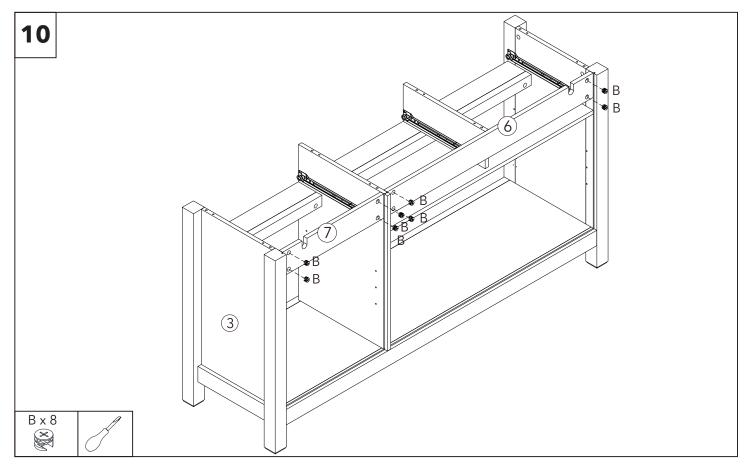

be secured to the wall to prevent tipping.





| <b>ALWAYS</b> lay each panel down on a clean and<br>level area, ideally in the room of intended use,<br>ensuring there is enough room to maneuver<br>around the item. |
|-----------------------------------------------------------------------------------------------------------------------------------------------------------------------|
| <b>NEVER</b> pull furniture into place as this causes<br>damage to the internal structure and feet fixings.<br>Aways lift to move.                                    |
| <b>NEVER</b> flip your upholstery allowing corners to<br>hit the floor as structural damage can be caused.<br>Always turn gently.                                     |





Assembly instructions.





dunelm.com









































## Assembly instructions.











# Final product.







- Uneven floors could give the impresson that doors are out of alignment or that the furniture is wobbly. Be aware of this and compensate, if necessary, by adjusting the hinges or packing a corner to level the item. Please refer to the assembly instructions and adjust accordingly.
- If your furniture becomes stained, scratched, chipped or suffers other damage, we recommend professional help is sought to restore it. Please contact our customer services line for recommended agents.
- **DO** move items such as ornaments or coasters around periodically to allow the colour to mellow evenly.
- **DO** use mats and coasters to protect the surface from heat, liquids, or items that may cause scratches.
  - **DO** ensure plast