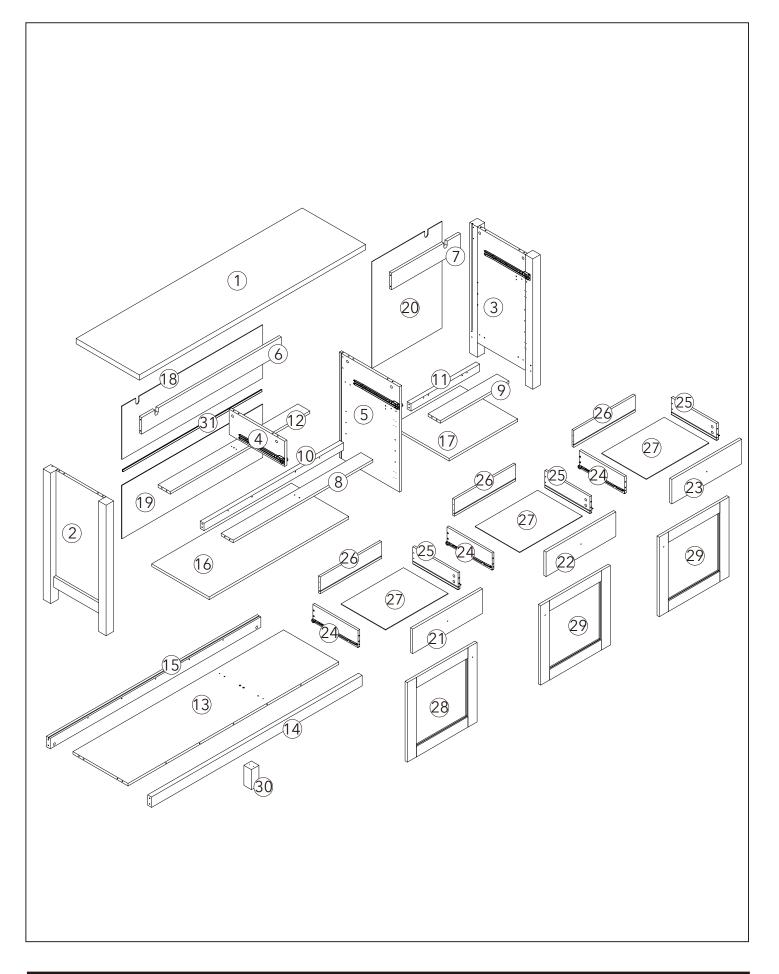

## Parts supplied.

| Ref | Part                                 | Visual | Qty | Ref | Part                           | Visual                                | Qty |
|-----|--------------------------------------|--------|-----|-----|--------------------------------|---------------------------------------|-----|
| 1   | Top Panel<br>1500x420mm              |        | 1   | 9   | Cross Rail<br>456x80mm         | • • • • • • • • • • • • • • • • • • • | 1   |
| 2   | Left Side Panel<br>750x418mm         |        | 1   | 10  | Cross Rail<br>927x42mm         |                                       | 1   |
| 3   | Right Side Panel<br>750x418mm        |        | 1   | 11  | Cross Rail<br>456x42mm         |                                       | 1   |
| 4   | Small Verticle<br>Panel<br>369x145mm |        | 1   | 12  | Cross Rail<br>927x80mm         | · · · ·                               | 1   |
| 5   | Large Verticle<br>Panle<br>605x400mm |        | 1   | 13  | Bottom Panel<br>1398x366mm     |                                       | 1   |
| 6   | Back Cross Rail<br>927x95mm          |        | 1   | 14  | Bottom Cross Rail<br>1398x60mm |                                       | 1   |
| 7   | Back Cross Rail<br>456x95mm          | 6      | 1   | 15  | Bottom Cross Rail<br>1398x60mm |                                       | 1   |
| 8   | Cross Rail<br>927x80mm               | · · ·  | 1   | 16  | Shelf<br>926x382mm             |                                       | 1   |

## Parts supplied.

| Ref | Part                             | Visual | Qty | F | Ref | Part                                 | Visual                                                                                                                                                                                                                                                                                                                                                                                                                                                                                                                                                                                                                                                                                                                                                                                                                                                                                                                                                                                                                                                                                                                                                                                                                                                                                                                                                                                                                                                                                                                                                                                                                                                                                                                                                                                                                                                                             | Qty |
|-----|----------------------------------|--------|-----|---|-----|--------------------------------------|------------------------------------------------------------------------------------------------------------------------------------------------------------------------------------------------------------------------------------------------------------------------------------------------------------------------------------------------------------------------------------------------------------------------------------------------------------------------------------------------------------------------------------------------------------------------------------------------------------------------------------------------------------------------------------------------------------------------------------------------------------------------------------------------------------------------------------------------------------------------------------------------------------------------------------------------------------------------------------------------------------------------------------------------------------------------------------------------------------------------------------------------------------------------------------------------------------------------------------------------------------------------------------------------------------------------------------------------------------------------------------------------------------------------------------------------------------------------------------------------------------------------------------------------------------------------------------------------------------------------------------------------------------------------------------------------------------------------------------------------------------------------------------------------------------------------------------------------------------------------------------|-----|
| 17  | Shelf<br>455x382mm               |        | 1   |   | 25  | Drawer Side<br>Panel<br>300x97mm     | and the second sec | 3   |
| 18  | Back Panel<br>935x306mm          |        | 1   |   | 26  | Drawer Back<br>Panel<br>407x97mm     |                                                                                                                                                                                                                                                                                                                                                                                                                                                                                                                                                                                                                                                                                                                                                                                                                                                                                                                                                                                                                                                                                                                                                                                                                                                                                                                                                                                                                                                                                                                                                                                                                                                                                                                                                                                                                                                                                    | 3   |
| 19  | Back Panel<br>395x306mm          |        | 1   |   | 27  | Drawer Bottom<br>Panel<br>415x296mm  |                                                                                                                                                                                                                                                                                                                                                                                                                                                                                                                                                                                                                                                                                                                                                                                                                                                                                                                                                                                                                                                                                                                                                                                                                                                                                                                                                                                                                                                                                                                                                                                                                                                                                                                                                                                                                                                                                    | 3   |
| 20  | Back Panel<br>613x465mm          |        | 1   |   | 28  | Door<br>463x457mm                    |                                                                                                                                                                                                                                                                                                                                                                                                                                                                                                                                                                                                                                                                                                                                                                                                                                                                                                                                                                                                                                                                                                                                                                                                                                                                                                                                                                                                                                                                                                                                                                                                                                                                                                                                                                                                                                                                                    | 1   |
| 21  | Drawer Front<br>463x141mm        |        | 1   |   | 29  | Door<br>463x457mm                    |                                                                                                                                                                                                                                                                                                                                                                                                                                                                                                                                                                                                                                                                                                                                                                                                                                                                                                                                                                                                                                                                                                                                                                                                                                                                                                                                                                                                                                                                                                                                                                                                                                                                                                                                                                                                                                                                                    | 2   |
| 22  | Drawer Front<br>463x141mm        |        | 1   |   | 30  | Bottom Support<br>Leg<br>115x50mm    |                                                                                                                                                                                                                                                                                                                                                                                                                                                                                                                                                                                                                                                                                                                                                                                                                                                                                                                                                                                                                                                                                                                                                                                                                                                                                                                                                                                                                                                                                                                                                                                                                                                                                                                                                                                                                                                                                    | 1   |
| 23  | Drawer Front<br>463x141mm        |        | 1   |   | 31  | Back Panel<br>Connect Strip<br>923mm |                                                                                                                                                                                                                                                                                                                                                                                                                                                                                                                                                                                                                                                                                                                                                                                                                                                                                                                                                                                                                                                                                                                                                                                                                                                                                                                                                                                                                                                                                                                                                                                                                                                                                                                                                                                                                                                                                    | 1   |
| 24  | Drawer Side<br>Panel<br>300x97mm |        | 3   |   |     |                                      |                                                                                                                                                                                                                                                                                                                                                                                                                                                                                                                                                                                                                                                                                                                                                                                                                                                                                                                                                                                                                                                                                                                                                                                                                                                                                                                                                                                                                                                                                                                                                                                                                                                                                                                                                                                                                                                                                    |     |

## Assembly instructions.