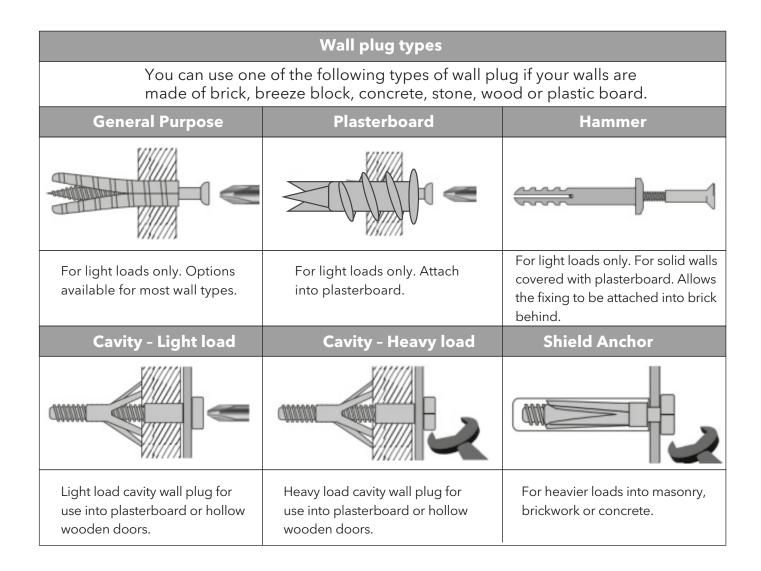

#### If you are unsure of the below guidance, consult a qualified tradesperson for advice or help.

- Wall fixings are not provided with this product as different wall types require different screws and wall plugs. See table below as a guide only.
- Always use a wall plug, as screws alone will not be secure into walls.
- As a general rule, always use a larger screw and wall plug if you are not sure.
- When drilling into walls always check there are no hidden wires or pipes.
- Make sure that the screws and wall plugs are suitable for supporting the weight of the product.
- Ensure you use the recommended drill bit to match the required hole size for the wall plug. Wall plugs must fit tightly into the drilled hole.
- Ensure you drill the hole horizontally, do not force the drill or enlarge the hole.
- Take extra care when drilling high walls.
- Ensure the plug is fitted below the ceramic title to avoid splitting or cracking