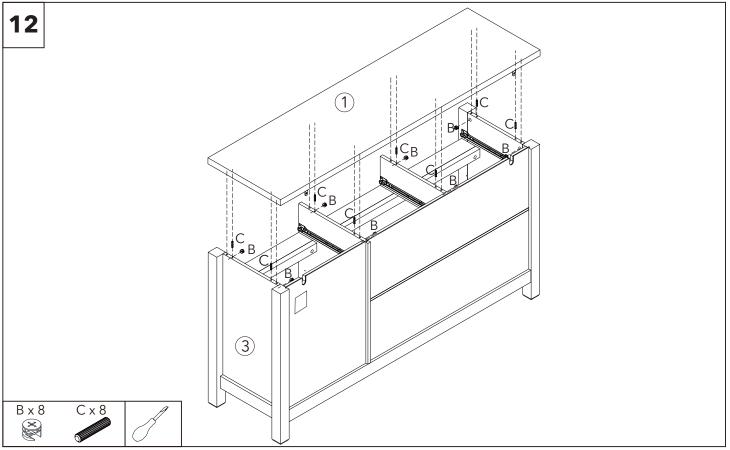

cured to the wall to prevent tipping.





| <b>ALWAYS</b> lay each panel down on a clean and<br>level area, ideally in the room of intended use,<br>ensuring there is enough room to maneuver<br>around the item. |
|-----------------------------------------------------------------------------------------------------------------------------------------------------------------------|
| <b>NEVER</b> pull furniture into place as this causes<br>damage to the internal structure and feet fixings.<br>Aways lift to move.                                    |
| <b>NEVER</b> flip your upholstery allowing corners to<br>hit the floor as structural damage can be caused.<br>Always turn gently.                                     |





Assembly instructions.





dunelm.com









































## Assembly instructions.











# Final product.







- Uneven floors could give the impresson that doors are out of alignment or that the furniture is wobbly. Be aware of this and compensate, if necessary, by adjusting the hinges or packing a corner to level the item. Please refer to the assembly instructions and adjust accordingly.
- If your furniture becomes stained, scratched, chipped or suffers other damage, we recommend professional help is sought to restore it. Please contact our customer services line for recommended agents.
- **DO** move items such as ornaments or coasters around periodically to allow the colour to mellow evenly.
- **DO** use mats and coasters to protect the surface from heat, liquids, or items that may cause scratches.
  - **DO** ensure plastic or