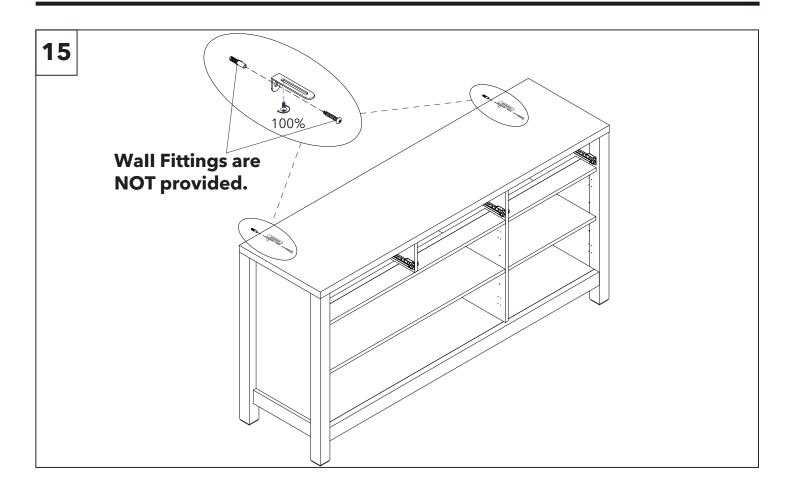

| <b>ALWAYS</b> lay each panel down on a clean and<br>level area, ideally in the room of intended use,<br>ensuring there is enough room to maneuver<br>around the item. |
|-----------------------------------------------------------------------------------------------------------------------------------------------------------------------|
| <b>NEVER</b> pull furniture into place as this causes<br>damage to the internal structure and feet fixings.<br>Aways lift to move.                                    |
| <b>NEVER</b> flip your upholstery allowing corners to<br>hit the floor as structural damage can be caused.<br>Always turn gently.                                     |





Assembly instructions.





dunelm.com









































## Assembly instructions.











# Final product.







- Uneven floors could give the impresson that doors are out of alignment or that the furniture is wobbly. Be aware of this and compensate, if necessary, by adjusting the hinges or packing a corner to level the item. Please refer to the assembly instructions and adjust accordingly.
- If your furniture becomes stained, scratched, chipped or suffers other damage, we recommend professional help is sought to restore it. Please contact our customer services line for recommended agents.
- **DO** move items such as ornaments or coasters around periodically to allow the colour to mellow evenly.
- **DO** use mats and coasters to protect the surface from heat, liquids, or items that may cause scratches.
  - **DO** ensure plastic or felt feet protectors are securely fit