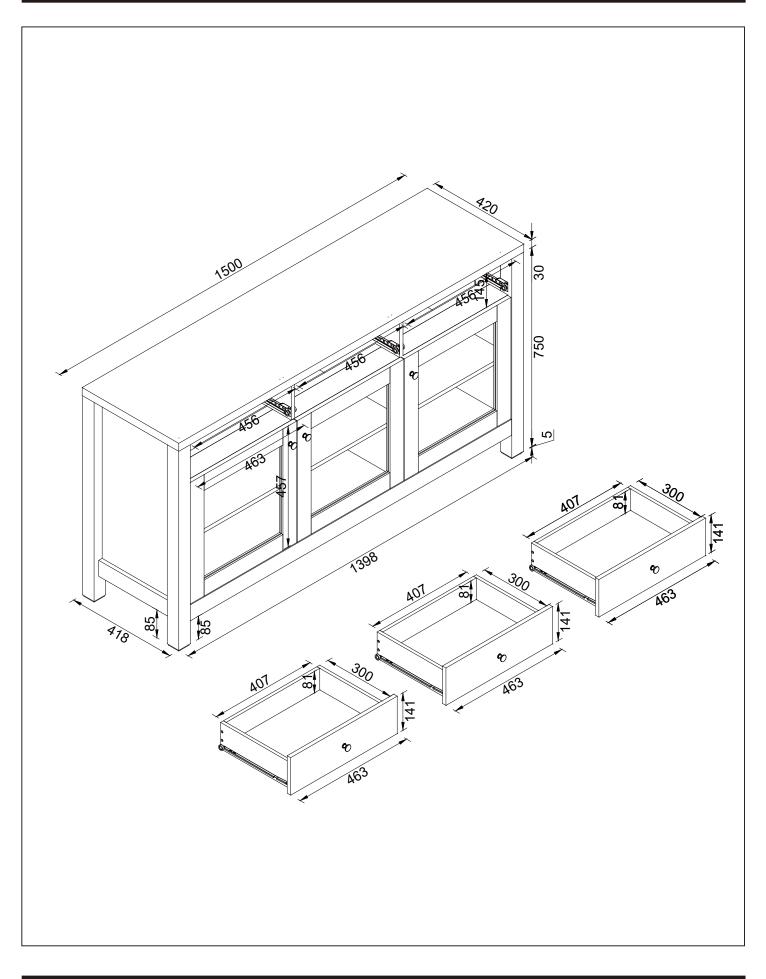

# Final product.

- Uneven floors could give the impresson that doors are out of alignment or that the furniture is wobbly. Be aware of this and compensate, if necessary, by adjusting the hinges or packing a corner to level the item. Please refer to the assembly instructions and adjust accordingly.
- If your furniture becomes stained, scratched, chipped or suffers other damage, we recommend professional help is sought to restore it. Please contact our customer services line for recommended agents.
- **DO** move items such as ornaments or coasters around periodically to allow the colour to mellow evenly.
- **DO** use mats and coasters to protect the surface from heat, liquids, or items that may cause scratches.
  - **DO** ensure plastic or felt feet protectors are securely fitted into place on the feet and legs to avoid scratches.
- **DO** check fittings and fixings from time-to-time and tighten when necessary. Stop using the product if still unstable after all screws and bolts are tightened.
- **DO NOT** drag your furniture when moving it as this can damage joints. Always lift furniture into place.