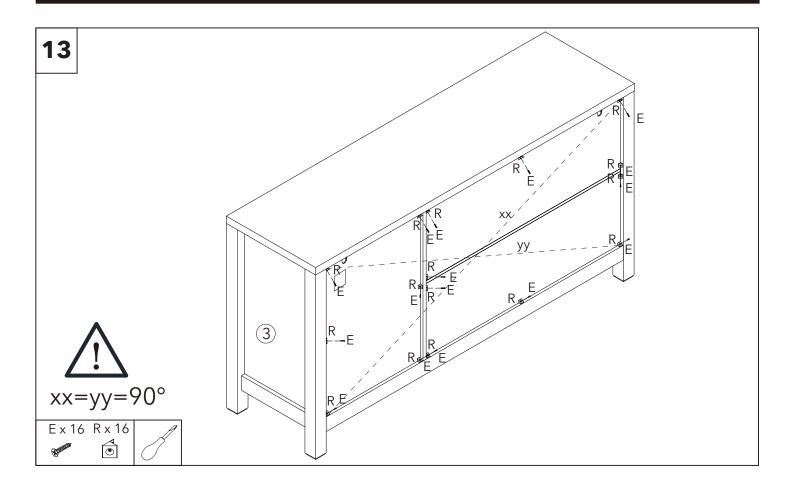

d to the wall to prevent tipping.





| <b>ALWAYS</b> lay each panel down on a clean and<br>level area, ideally in the room of intended use,<br>ensuring there is enough room to maneuver<br>around the item. |
|-----------------------------------------------------------------------------------------------------------------------------------------------------------------------|
| <b>NEVER</b> pull furniture into place as this causes<br>damage to the internal structure and feet fixings.<br>Aways lift to move.                                    |
| <b>NEVER</b> flip your upholstery allowing corners to<br>hit the floor as structural damage can be caused.<br>Always turn gently.                                     |





Assembly instructions.





dunelm.com









































## Assembly instructions.











# Final product.







- Uneven floors could give the impresson that doors are out of alignment or that the furniture is wobbly. Be aware of this and compensate, if necessary, by adjusting the hinges or packing a corner to level the item. Please refer to the assembly instructions and adjust accordingly.
- If your furniture becomes stained, scratched, chipped or suffers other damage, we recommend professional help is sought to restore it. Please contact our customer services line for recommended agents.
- **DO** move items such as ornaments or coasters around periodically to allow the colour to mellow evenly.
- **DO** use mats and coasters to protect the surface from heat, liquids, or items that may cause scratches.
  - **DO** ensure plastic or felt