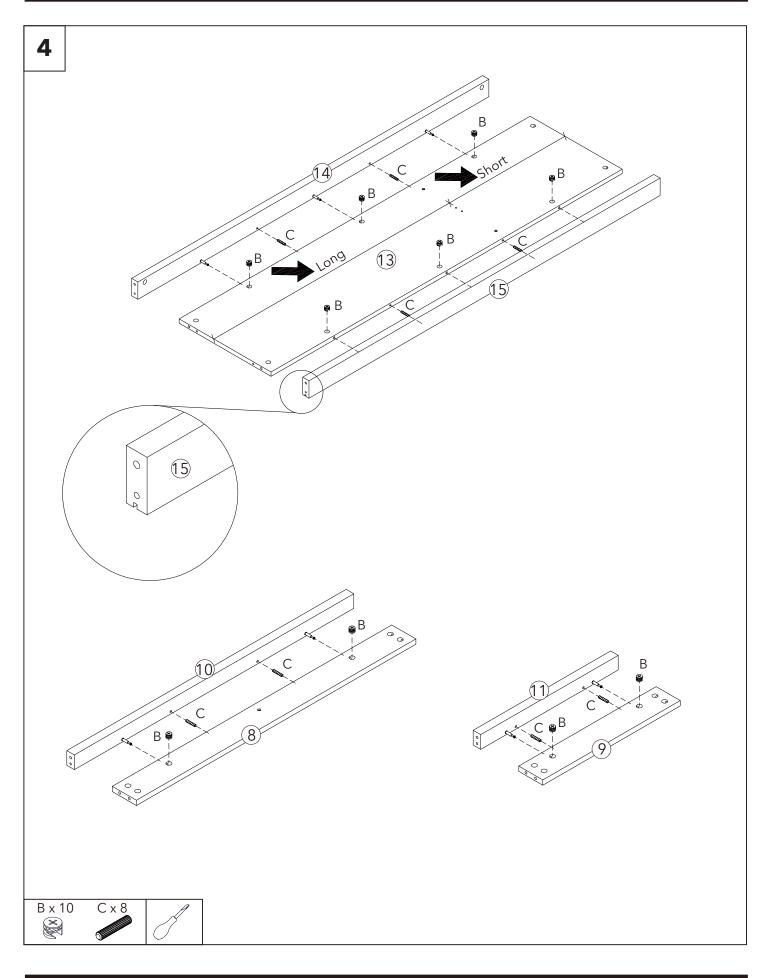

The product will now be secured to the wall to prevent tipping.





| <b>ALWAYS</b> lay each panel down on a clean and<br>level area, ideally in the room of intended use,<br>ensuring there is enough room to maneuver<br>around the item. |
|-----------------------------------------------------------------------------------------------------------------------------------------------------------------------|
| <b>NEVER</b> pull furniture into place as this causes<br>damage to the internal structure and feet fixings.<br>Aways lift to move.                                    |
| <b>NEVER</b> flip your upholstery allowing corners to<br>hit the floor as structural damage can be caused.<br>Always turn gently.                                     |





Assembly instructions.





dunelm.com









































## Assembly instructions.











# Final product.







- Uneven floors could give the impresson that doors are out of alignment or that the furniture is wobbly. Be aware of this and compensate, if necessary, by adjusting the hinges or packing a corner to level the item. Please refer to the assembly instructions and adjust accordingly.
- If your furniture becomes stained, scratched, chipped or suffers other damage, we recommend professional help is sought to restore it. Please contact our customer services line for recommended agents.
- **DO** move items such as ornaments or coasters around periodically to allow the colour to mellow evenly.
- **DO** use mats and coasters to protect the surface from heat, liquids, or items that may cause scratches.
  -