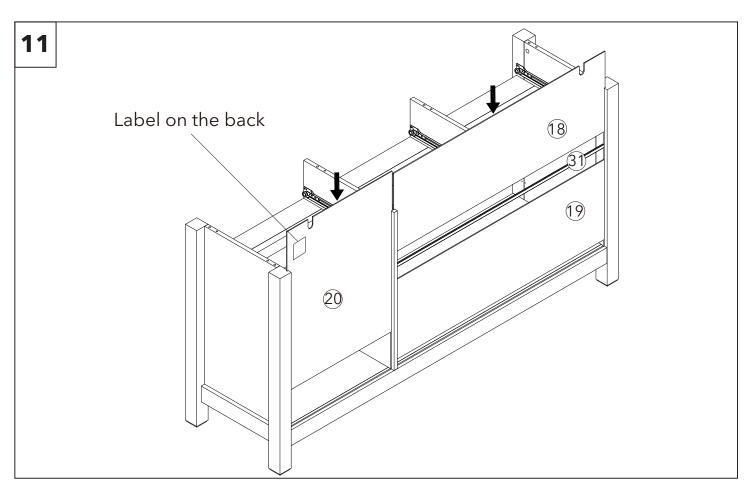

secured to the wall to prevent tipping.





| <b>ALWAYS</b> lay each panel down on a clean and<br>level area, ideally in the room of intended use,<br>ensuring there is enough room to maneuver<br>around the item. |
|-----------------------------------------------------------------------------------------------------------------------------------------------------------------------|
| <b>NEVER</b> pull furniture into place as this causes<br>damage to the internal structure and feet fixings.<br>Aways lift to move.                                    |
| <b>NEVER</b> flip your upholstery allowing corners to<br>hit the floor as structural damage can be caused.<br>Always turn gently.                                     |





Assembly instructions.





dunelm.com









































## Assembly instructions.











# Final product.







- Uneven floors could give the impresson that doors are out of alignment or that the furniture is wobbly. Be aware of this and compensate, if necessary, by adjusting the hinges or packing a corner to level the item. Please refer to the assembly instructions and adjust accordingly.
- If your furniture becomes stained, scratched, chipped or suffers other damage, we recommend professional help is sought to restore it. Please contact our customer services line for recommended agents.
- **DO** move items such as ornaments or coasters around periodically to allow the colour to mellow evenly.
- **DO** use mats and coasters to protect the surface from heat, liquids, or items that may cause scratches.
  - **DO** ensure plastic o