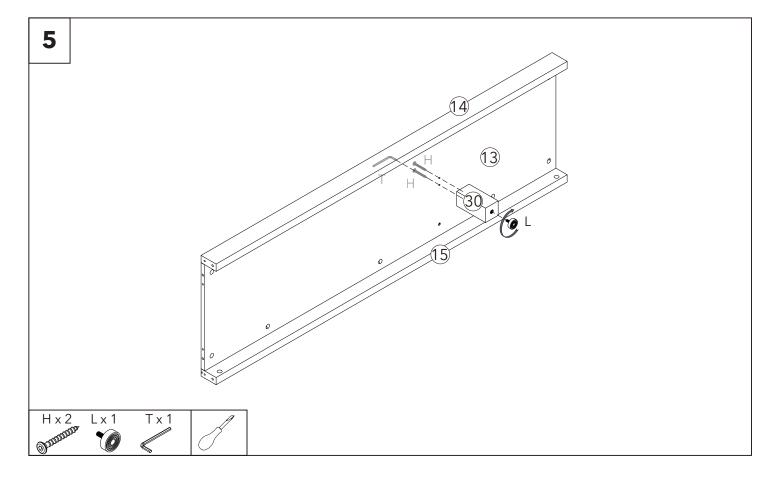

product will now be secured to the wall to prevent tipping.





| <b>ALWAYS</b> lay each panel down on a clean and<br>level area, ideally in the room of intended use,<br>ensuring there is enough room to maneuver<br>around the item. |
|-----------------------------------------------------------------------------------------------------------------------------------------------------------------------|
| <b>NEVER</b> pull furniture into place as this causes<br>damage to the internal structure and feet fixings.<br>Aways lift to move.                                    |
| <b>NEVER</b> flip your upholstery allowing corners to<br>hit the floor as structural damage can be caused.<br>Always turn gently.                                     |





Assembly instructions.





dunelm.com









































## Assembly instructions.











# Final product.







- Uneven floors could give the impresson that doors are out of alignment or that the furniture is wobbly. Be aware of this and compensate, if necessary, by adjusting the hinges or packing a corner to level the item. Please refer to the assembly instructions and adjust accordingly.
- If your furniture becomes stained, scratched, chipped or suffers other damage, we recommend professional help is sought to restore it. Please contact our customer services line for recommended agents.
- **DO** move items such as ornaments or coasters around periodically to allow the colour to mellow evenly.
- **DO** use mats and coasters to protect the surface from heat, liquids, or items that may cause scratches.
  - **D