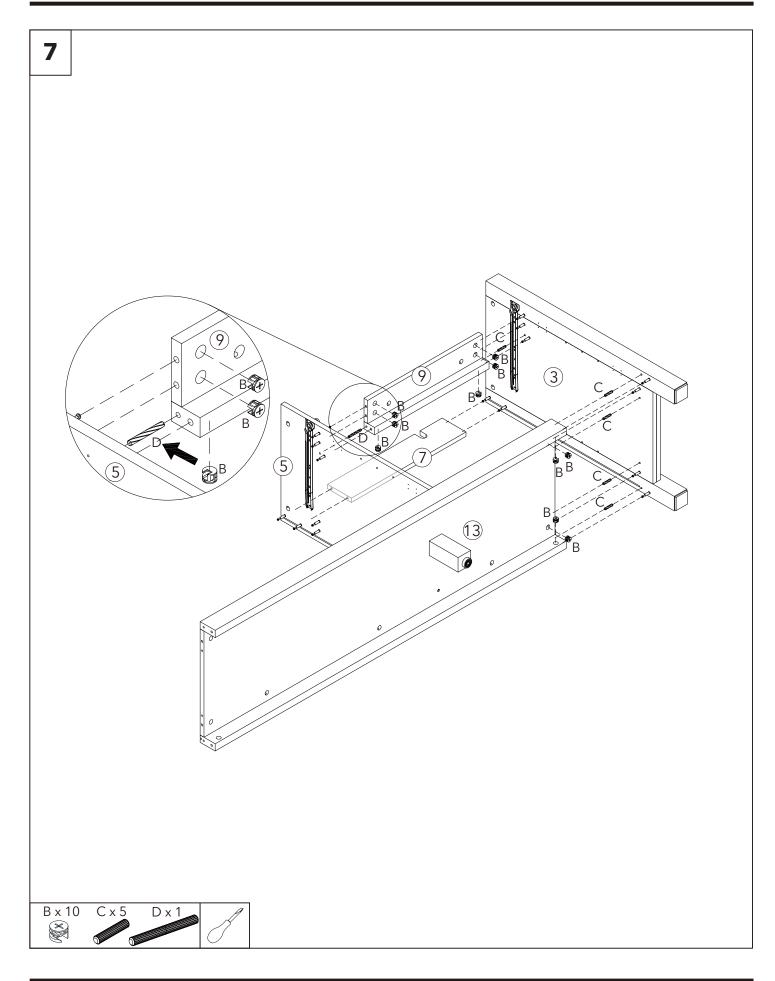

t will now be secured to the wall to prevent tipping.





| <b>ALWAYS</b> lay each panel down on a clean and<br>level area, ideally in the room of intended use,<br>ensuring there is enough room to maneuver<br>around the item. |
|-----------------------------------------------------------------------------------------------------------------------------------------------------------------------|
| <b>NEVER</b> pull furniture into place as this causes<br>damage to the internal structure and feet fixings.<br>Aways lift to move.                                    |
| <b>NEVER</b> flip your upholstery allowing corners to<br>hit the floor as structural damage can be caused.<br>Always turn gently.                                     |





Assembly instructions.





dunelm.com









































## Assembly instructions.











# Final product.







- Uneven floors could give the impresson that doors are out of alignment or that the furniture is wobbly. Be aware of this and compensate, if necessary, by adjusting the hinges or packing a corner to level the item. Please refer to the assembly instructions and adjust accordingly.
- If your furniture becomes stained, scratched, chipped or suffers other damage, we recommend professional help is sought to restore it. Please contact our customer services line for recommended agents.
- **DO** move items such as ornaments or coasters around periodically to allow the colour to mellow evenly.
- **DO** use mats and coasters to protect the surface from heat, liquids, or items that may cause scratches.
  - **DO** en