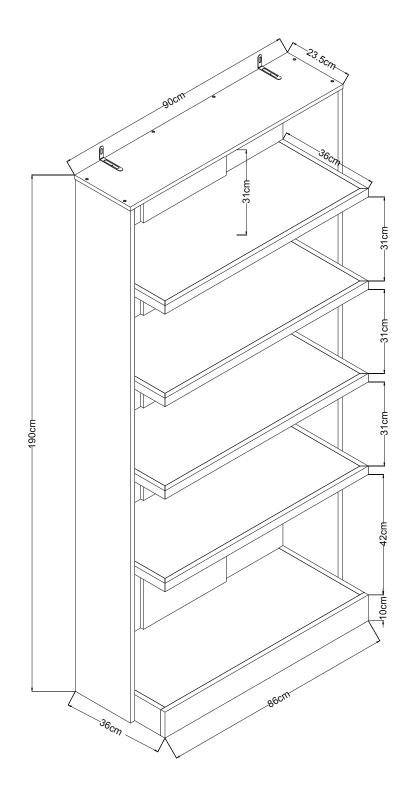

# **Component parts supplied**

| Ref | Dimensions   | Visual    | Qty |
|-----|--------------|-----------|-----|
| 1   | 9.5x34.2cm   |           | 1   |
| 2   | 9.5x34.2cm   |           | 1   |
| 3   | 34.2x82.4cm  | $\langle$ | 1   |
| 4   | 9.5x86.2cm   |           | 1   |
| 5   | 36x86cm      |           | 4   |
| 6   | 23.3x187.7cm |           | 1   |
| 7   | 23.3x187.7cm |           | 1   |
| 8   | 35x187.7cm   |           | 1   |
| 9   | 23.5x90cm    |           | 1   |