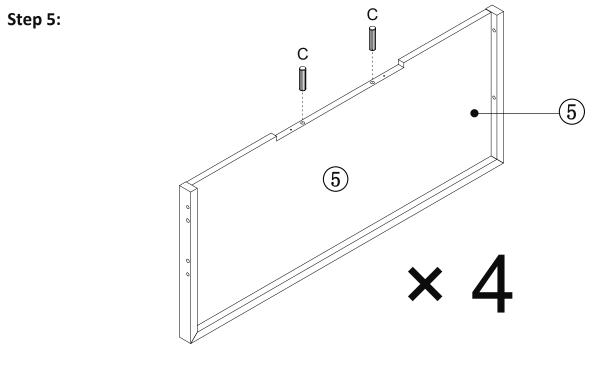

# **Component parts supplied**

| Ref | Dimensions   | Visual    | Qty |
|-----|--------------|-----------|-----|
| 1   | 9.5x34.2cm   |           | 1   |
| 2   | 9.5x34.2cm   |           | 1   |
| 3   | 34.2x82.4cm  | $\langle$ | 1   |
| 4   | 9.5x86.2cm   |           | 1   |
| 5   | 36x86cm      |           | 4   |
| 6   | 23.3x187.7cm |           | 1   |
| 7   | 23.3x187.7cm |           | 1   |
| 8   | 35x187.7cm   |           | 1   |
| 9   | 23.5x90cm    |           | 1   |