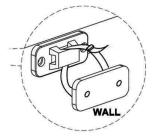

#### Plastic cable tie image

- Please ensure that the plastic bracket is screwed into the wall as the image shows.
- Wall screws and plugs are not provided however please use our guide to help you choose the correct screw / plug type for your wall.
- When drilling the walls, always ensure there are no hidden wires or pipes.