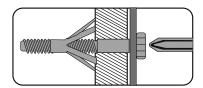

#### Plastic cable tie image

- Please ensure that the plastic bracket is screwed into the wall as the image shows.
- Wall screws and plugs are not provided however please use our guide to help you choose the correct screw / plug type for your wall.
- When drilling the walls, always ensure there are no hidden wires or pipes.