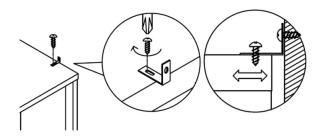

#### Metal L bracket image

- Please ensure that the Metal L bracket is screwed into the wall at the image shows, the bracket location may vary on unit location and personal preference.
- Wall screws and plugs are not provided however please use our guide to help you choose the correct screw / plug type for your wall.
- When drilling the walls, always ensure there are no hidden wires or pipes.