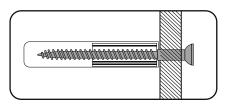

#### **Types of Walls**

You can use one of the following types of wall plug if your walls are made of brick, breeze block, concrete, stone, wood or plastic board.

### 1. STANDARD Wall Plug

General wall materials

These come in various sizes and are made from plastic or sometimes wood fibre.