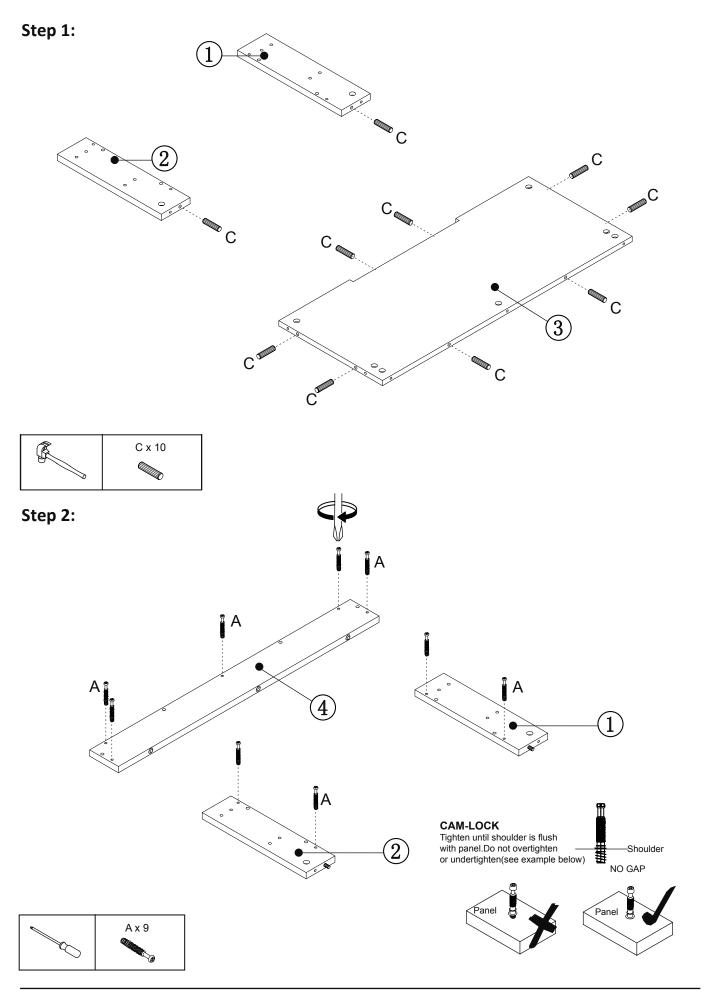

| 1   |

### Exploded view







Step 4:



















Step 11:



# Tip kit instructions

Your item of furniture has been provided with a wall attachment for your safety. It is highly recommended that this is used to prevent furniture over tipping which can cause serious or fatal crushing injuries.

- Never allow children to climb or hang on the drawers, doors or shelves.
- Place the heaviest items in the lower drawers or shelves.
- Never open more than one drawer at a time.
- A suitable attachment device is provided with your product; however you will need to source suitable fixings for your wall.
- If in doubt, please consult a qualified tradesperson.
- Two different wall fixings types could be provided with our furniture, the correct type is in this bag to suit your furniture. Further information below.

####