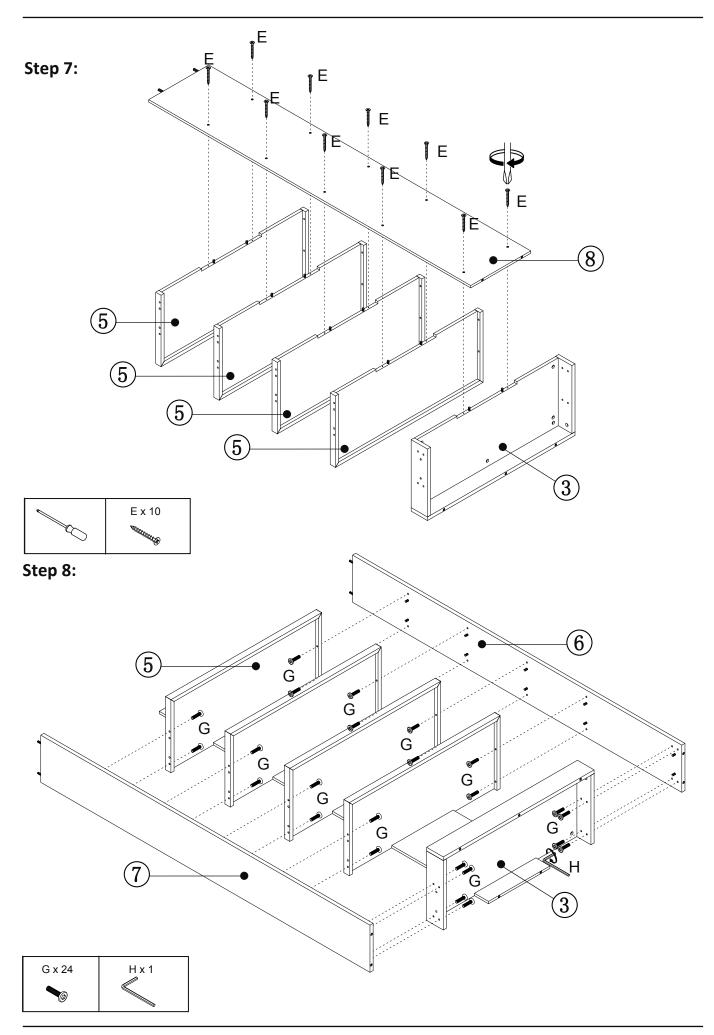

# Parts and fittings

| Fixtures and fittings supplied(actual size) |            | mm 10 | 20              | 30             | 40 5                 | 50 6 | 0 70       | 80  | 90 | 100 | 110 | 120 | 130 |   |
|---------------------------------------------|------------|-------|-----------------|----------------|----------------------|------|------------|-----|----|-----|-----|-----|-----|---|
| Re                                          | Dimensions | Qty   | I I             | Ι              | I                    | I    |            | I   | I  | I   | I   | I   | I   | I |
|                                             | 0)/00      | 10    | Ę               |                | EN                   | 1    | I I        |     | 1  |     | 1   |     |     | 1 |
| С                                           | 8X30mm     | 42    |                 |                |                      | 1    | I I        |     | 1  | 1   | 1   |     | 1   | 1 |
|                                             | 0) (0.0    |       |                 |                |                      | i    | i i        | · · | i  | i   | i   | I   | i   | i |
| D                                           | 6X30mm     | 2     |                 |                | E                    | I    | I I        | I   | I  | I   | I   | I   | I   | I |
|                                             |            |       |                 |                |                      |      |            |     |    |     |     |     |     |   |
| E                                           | 5X40mm     | 16    |                 |                |                      | r/l  |            |     | 1  |     | 1   |     |     | I |
|                                             |            |       | <del></del>     | <u>v v v v</u> | <u>v v¦v v</u><br>∣~ | 7    | 1 1        |     | 1  |     | 1   |     |     | 1 |
|                                             |            |       |                 |                | <u> </u>             |      | I I<br>I I |     | 1  | 1   | 1   | 1   | 1   | 1 |
| G                                           | 6X30mm     | 24    | <i>11111111</i> | 11111          |                      |      | · ·        |     | 1  | 1   | 1   | 1   | 1   | 1 |
|                                             |            |       | 1 1             | 1              | μ                    | I I  | · ·        |     | 1  | 1   | 1   | 1   | 1   | 1 |