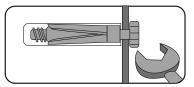

#### Metal L bracket image

- Please ensure that the Metal L bracket is screwed into the wall at the image shows, the bracket location may vary on unit location and personal preference.
- Wall screws and plugs are not provided however please use our guide to help you choose the correct screw / plug type for your wall.
- When drilling the walls, always ensure there are no hidden wires or pipes.