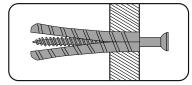

#### 4. CAVITY FIXING Wall Plug

For use with plaster board partitions or hollow wooden doors.

#### 5. CAVITY FIXING HEAVY DUTY Wall Plug

For use with plaster board partitions or hollow wooden doors.