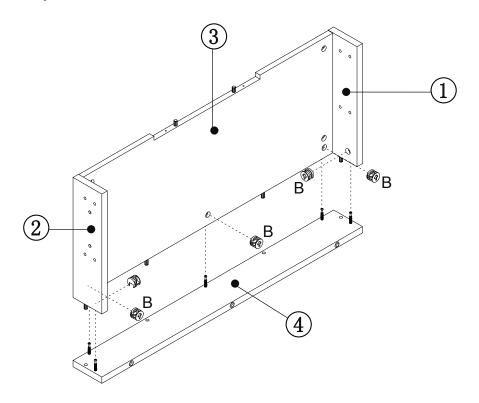

| 1   |

### Exploded view







Step 4:



















Step 11:



# Tip kit instructions

Your item of furniture has been provided with a wall attachment for your safety. It is highly recommended that this is used to prevent furniture over tipping which can cause serious or fatal crushing injuries.

- Never allow children to climb or hang on the drawers, doors or shelves.
- Place the heaviest items in the lower drawers or shelves.
- Never open more than one drawer at a time.
- A suitable attachment device is provided with your product; however you will need to source suitable fixings for your wall.
- If in doubt, please consult a qualified tradesperson.
- Two different wall fixings types could be provided with our furniture, the correct type is in this bag to suit your furniture. Further information below.

#### Plastic cabl