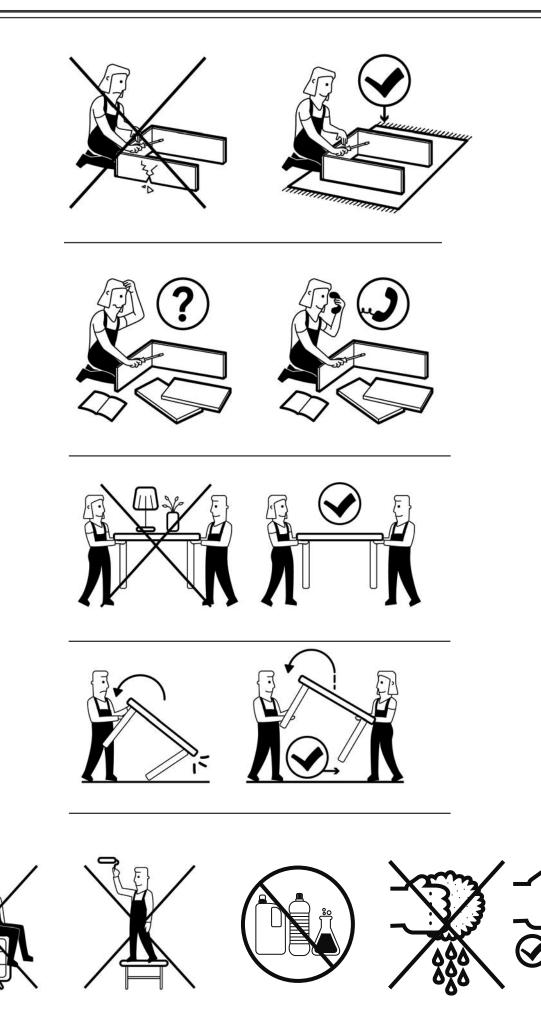

#### Safety and care advice

IMPORTANT - The first step you need to take is to ensure your safety! Please take the time to read and understand these instructions before assembling your furniture.

Please keep these instructions for future reference.

Keep children and animals away from the assembly area. This furniture contains small parts that could cause choking if swallowed.

Keep all plastic wrapping materials away from babies and children to avoid danger of suffocation.

Ensure that all packaging is disposed of carefully and responsibly.

From time to time check that there are no loose fittings on the unit, re-tighten when necessary.

Two people may be required for the assembly of this product.

Once items are part or fully assembled they are not returnable unless faulty.

This item is not for outdoor use – unless stated otherwise.

Some items will be supplied with a wall fixing strap, which we recommend is used to secure the item to the wall, to prevent a child from accidentally pulling furniture over.Furniture can be dangerous if incorrectly installed. Assembly should be carried out by a competent person. No liability will be accepted for damage or injury caused by incorrectly installed or assembled furniture.