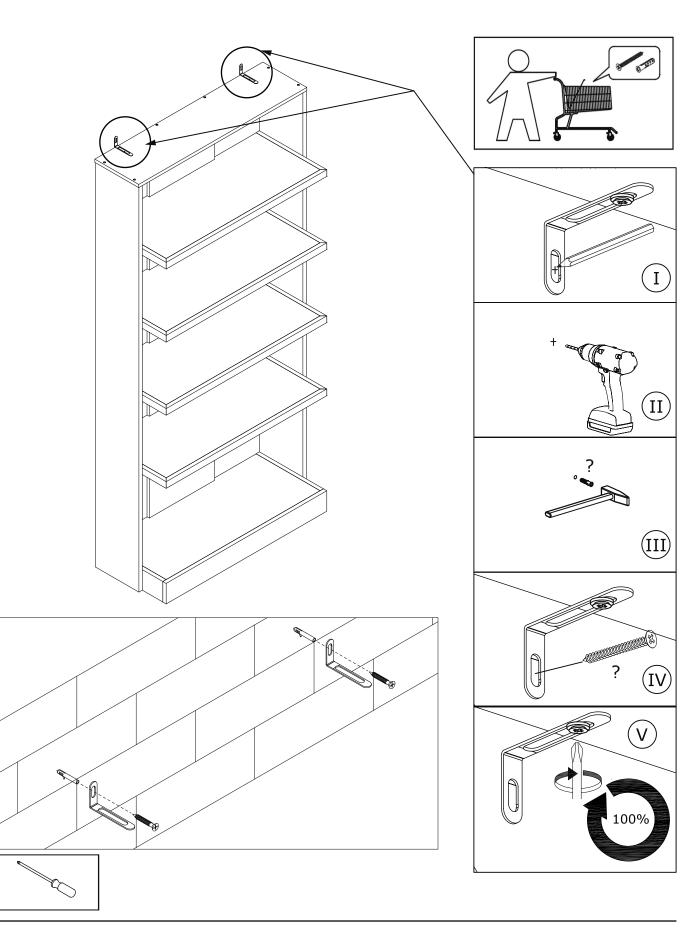

# Tip kit instructions

Your item of furniture has been provided with a wall attachment for your safety. It is highly recommended that this is used to prevent furniture over tipping which can cause serious or fatal crushing injuries.

- Never allow children to climb or hang on the drawers, doors or shelves.
- Place the heaviest items in the lower drawers or shelves.
- Never open more than one drawer at a time.
- A suitable attachment device is provided with your product; however you will need to source suitable fixings for your wall.
- If in doubt, please consult a qualified tradesperson.
- Two different wall fixings types could be provided with our furniture, the correct type is in this bag to suit your furniture. Further information below.

#### Plastic cable tie image

- Please ensure that the plastic bracket is screwed into the wall as the image shows.
- Wall screws and plugs are not provided however please use our guide to help you choose the correct screw / plug type for your wall.
- When drilling the walls, always ensure there are no hidden wires or pipes.

#### Metal L bracket image

- Please ensure that the Metal L bracket is screwed into the wall at the image shows, the bracket location may vary on unit location and personal preference.
- Wall screws and plugs are not provided however please use our guide to help you choose the correct screw / plug type for your wall.
- When drilling the walls, always ensure there are no hidden wires or pipes.

## Wall fixings