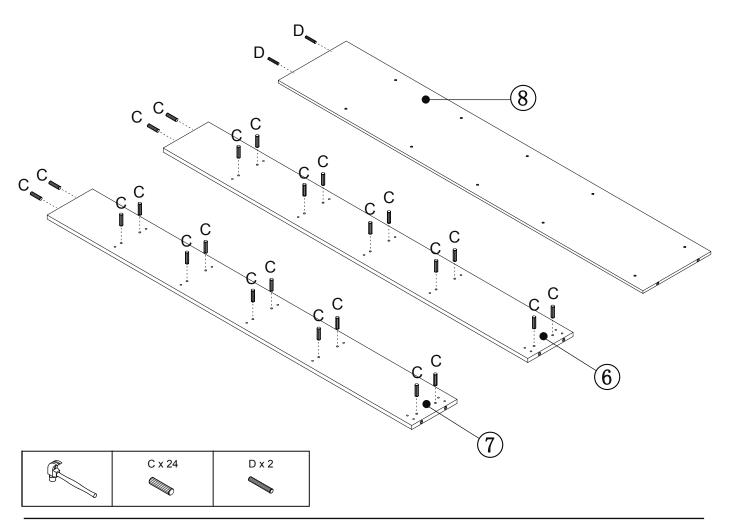

# **Component parts supplied**

| Ref | Dimensions   | Visual    | Qty |
|-----|--------------|-----------|-----|
| 1   | 9.5x34.2cm   |           | 1   |
| 2   | 9.5x34.2cm   |           | 1   |
| 3   | 34.2x82.4cm  | $\langle$ | 1   |
| 4   | 9.5x86.2cm   |           | 1   |
| 5   | 36x86cm      |           | 4   |
| 6   | 23.3x187.7cm |           | 1   |
| 7   | 23.3x187.7cm |           | 1   |
| 8   | 35x187.7cm   |           | 1   |
| 9   | 23.5x90cm    |           | 1   |