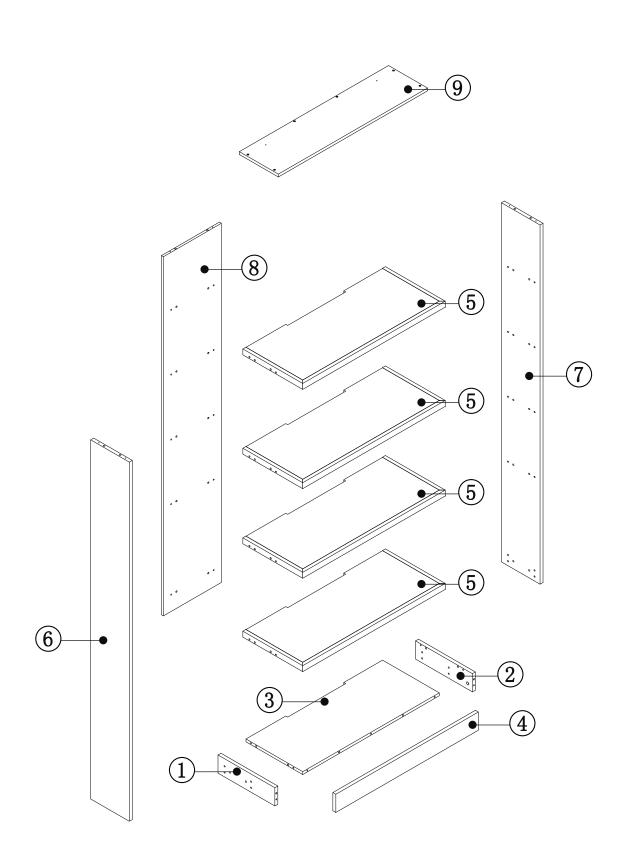

# **Component parts supplied**

| Ref | Dimensions   | Visual    | Qty |
|-----|--------------|-----------|-----|
| 1   | 9.5x34.2cm   |           | 1   |
| 2   | 9.5x34.2cm   |           | 1   |
| 3   | 34.2x82.4cm  | $\langle$ | 1   |
| 4   | 9.5x86.2cm   |           | 1   |
| 5   | 36x86cm      |           | 4   |
| 6   | 23.3x187.7cm |           | 1   |
| 7   | 23.3x187.7cm |           | 1   |
| 8   | 35x187.7cm   |           | 1   |
| 9   | 23.5x90cm    |           | 1   |