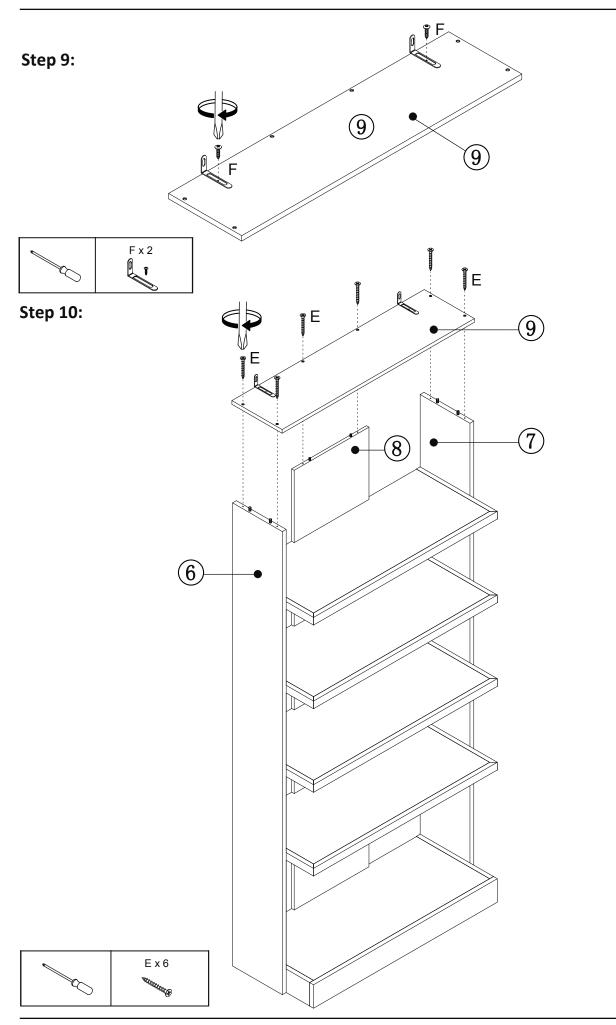

| 1   |

### Exploded view







Step 4:



















Step 11:



# Tip kit instructions

Your item of furniture has been provided with a wall attachment for your safety. It is highly recommended that this is used to prevent furniture over tipping which can cause serious or fatal crushing injuries.

- Never allow children to climb or hang on the drawers, doors or shelves.
- Place the heaviest items in the lower drawers or shelves.
- Never open more than one drawer at a time.
- A suitable attachment device is provided with your product; however you will need to source suitable fixings for your wall.
- If in doubt, please consult a qualified tradesperson.
- Two different wall fixings types could be provided with our furniture, the correct type is in this bag to suit your furniture. Further information below.

#### Plastic cable tie image



-