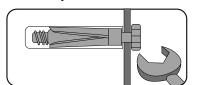

#### 6. HAMMER FIXING Wall Plug

For use with walls stuck with plaster board. The hammer fixing allows it to be fixed to the wall rather than the plaster board. Always check the fixing is secure to the retaining wall.