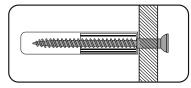

#### 2. GENERAL PURPOSE Wall Plug

#### Aerated/Breeze block

Generally aerated blocks should not be used to support heavy loads, use a specialist fitting in this case. For light loads, a General Purpose Plug can be used.