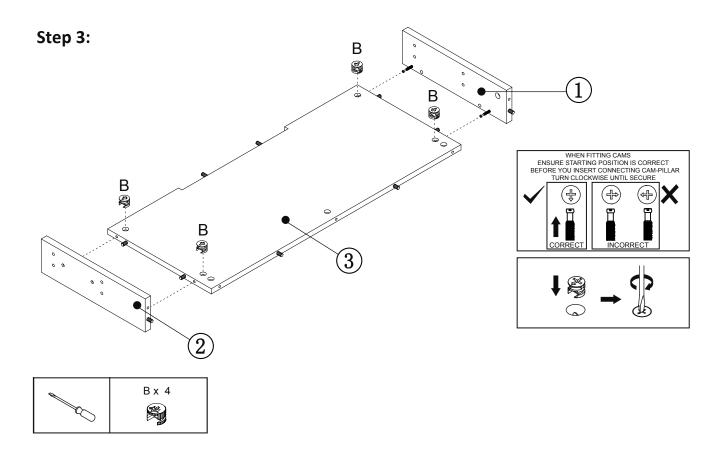

| 1   |

### Exploded view







Step 4:



















Step 11:



# Tip kit instructions

Your item of furniture has been provided with a wall attachment for your safety. It is highly recommended that this is used to prevent furniture over tipping which can cause serious or fatal crushing injuries.

- Never allow children to climb or hang on the drawers, doors or shelves.
- Place the heaviest items in the lower drawers or shelves.
- Never open more than one drawer at a time.
- A suitable attachment device is provided with your product; however you will need to source suitable fixings for your wall.
- If in doubt, please consult a qualified tradesperson.
- Two different wall fixings types could be provided with our furniture, the correct type is in this bag to suit your furniture. Further information below.

#### P