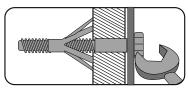

#### Metal L bracket image

- Please ensure that the Metal L bracket is screwed into the wall at the image shows, the bracket location may vary on unit location and personal preference.
- Wall screws and plugs are not provided however please use our guide to help you choose the correct screw / plug type for your wall.
- When drilling the walls, always ensure there are no hidden wires or pipes.