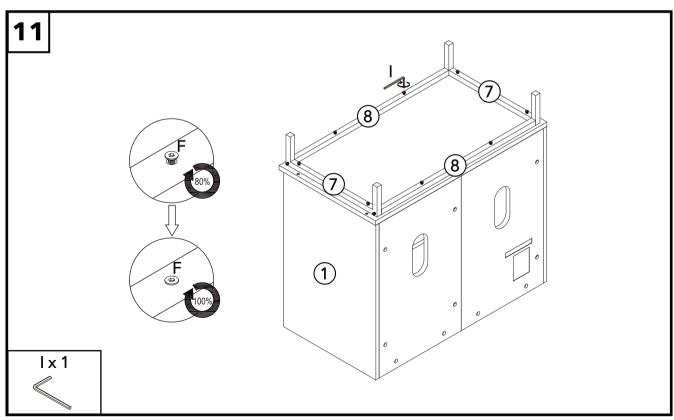

| Ref | Hardware & dimension (mm)  | Qty |
|-----|----------------------------|-----|
| C   | Wooden<br>Dowel<br>M8×30mm | 28  |
| D   | Screw<br>M3.5×14mm         | 32  |
| E   | Screw<br>M5×50mm           | 8   |
| F   | Bolt<br>M6×30mm            | 12  |
| K   | Wooden<br>Dowel<br>M8×50mm | 2   |
| Р   | Bolt<br>M4×19mm            | 6   |

| Ref | Dimensions | Visual | Qty |
|-----|------------|--------|-----|
| A   | 7×39mm     | 405017 | 23  |
| В   | 15×12mm    | 405451 | 25  |
| G   | N/A        | 406210 | 1   |
| Н   | N/A        | 404100 | 2   |
| ı   | N/A        | 406362 | 1   |
| J   | N/A        | 404101 | 2   |