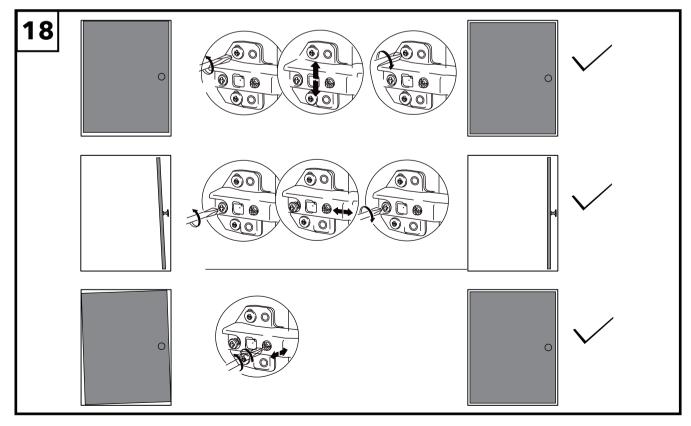

## General furniture care.

- Uneven floors could give the impression that doors are out of alignment or that the furniture is wobbly. Be aware of this and compensate, if necessary, by adjusting the hinges or packing a corner to level the item. Please refer to the assembly instructions and adjust accordingly.
- If your furniture becomes stained, scratched, chipped or suffers other damage, we recommend professional help is sought to restore it. Please contact our customer services line for recommended agents.
- DO move items such as ornaments or coasters around periodically to allow the colour to mellow evenly.
- DO use mats and coasters to protect the surface from heat, liquids, or items that may cause scratches.
- DO ensure plastic or felt feet protectors are securely fitted into place on the feet and legs to avoid scratches.
- **DO** check fittings and fixings from time-to-time and tighten when necessary. Stop using the product if still unstable after all screws and bolts are tightened.
- DO NOT drag your furniture when moving it as this can damage joints. Always lift furniture into place.