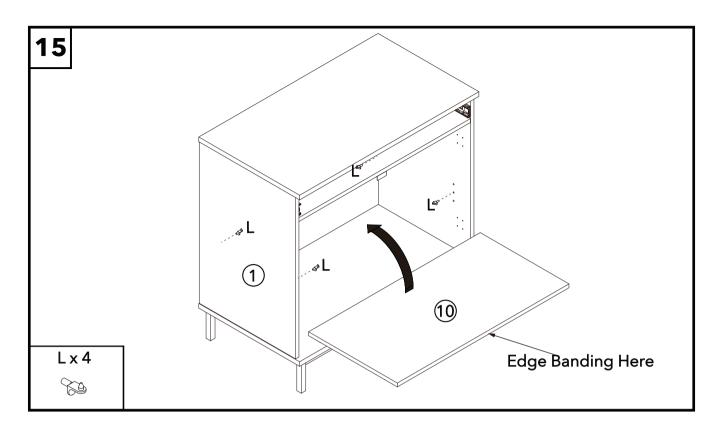

| Ref | Dimensions | Visual | Qty |
|-----|------------|--------|-----|
| L   | N/A        | 405017 | 4   |
| М   | 7×48mm     | 405347 | 2   |
| N   | N/A        | 406341 | 4   |
| O   | N/A        | 408343 | 1   |
| Q   | N/A        | 406719 | 2   |
| R   | N/A        | 406897 | 1   |