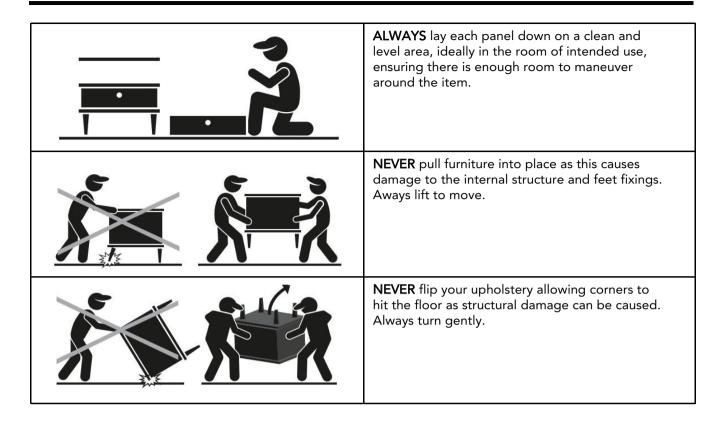

## General furniture care.

- Uneven floors could give the impression that doors are out of alignment or that the furniture is wobbly. Be aware of this and compensate, if necessary, by adjusting the hinges or packing a corner to level the item. Please refer to the assembly instructions and adjust accordingly.
- If your furniture becomes stained, scratched, chipped or suffers other damage, we recommend professional help is sought to restore it. Please contact our customer services line for recommended agents.
- DO move items such as ornaments or coasters around periodically to allow the colour to mellow evenly.
- DO use mats and coasters to protect the surface from heat, liquids, or items that may cause scratches.
- DO ensure plastic or felt feet protectors are securely fitted into place on the feet and legs to avoid scratches.
- **DO** check fittings and fixings from time-to-time and tighten when necessary. Stop using the product if still unstable after all screws and bolts are tightened.
- DO NOT drag your furniture when moving it as this can damage joints. Always lift furniture into place.