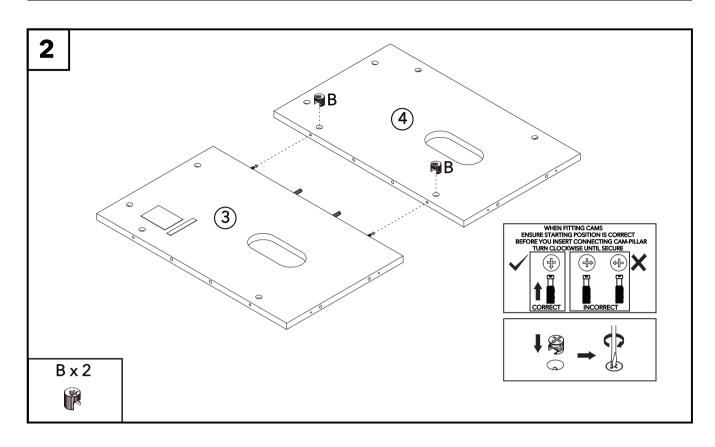

14 9 WHEN FITTING CAMS
ENSURE STARTING POSITION IS CORRECT
BEFORE YOU INSERT CONNECTING CAM-PILLAR
TURN CLOCKWISE UNTIL SECURE 3 2 B x 8 