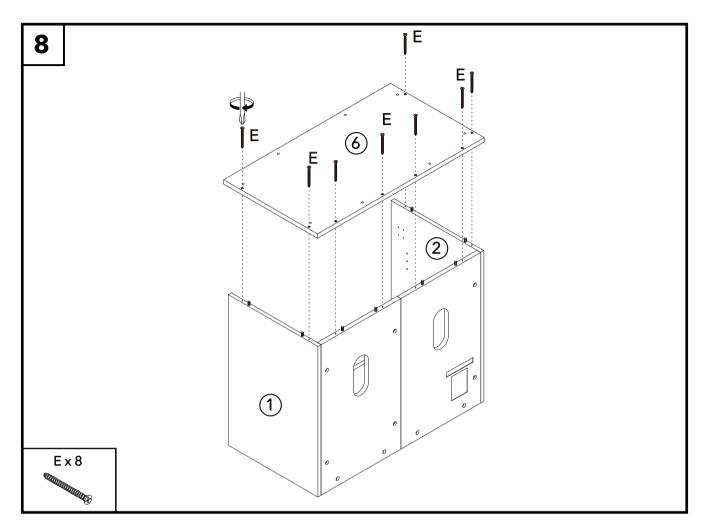

sitions for the plastic wall brackets to be fixed, bearing in mind the length of the cable ties. When happy, screw the plastic bracket to the wall using appropriate wall screws and plugs for your wall type.
- Attach the cable tie through the product hook and wall bracket.
   Ensure the plastic tie is securely fastened and the product is
   held in place. Do not continue to use the product if the cable
   tie does not secure properly.
- The product will now be secured to the wall to prevent tipping.

#### Metal Bracket

- Using the product screws provided and the appropriate wall screws and plugs for your wall type, secure the L bracket to the wall and the product as illustrated by the diagram.
- The product will now be secured to the wall to prevent tipping.

















































14 9 WHEN FITTING CAMS
ENSURE STARTING POSITION IS CORRECT
BEFORE YOU INSERT CONNECTING CAM-PILLAR
TURN CLOCKWISE UNTIL SECURE 3 2 B x 8 











































## General furniture care.



- Uneven floors could give the impression that doors are out of alignment or that the furniture is wobbly. Be aware of this and compensate, if necessary, by adjusting the hinges or packing a corner to level the item. Please refer to the assembly instructions and adjust accordingly.
- If your furniture becomes stained, scratched, chipped or suffers other damage, we recommend professional help is sought to restore it. Please contact our customer services line for recommended agents.
- DO move items such as ornaments or coasters around periodically to allow the colour