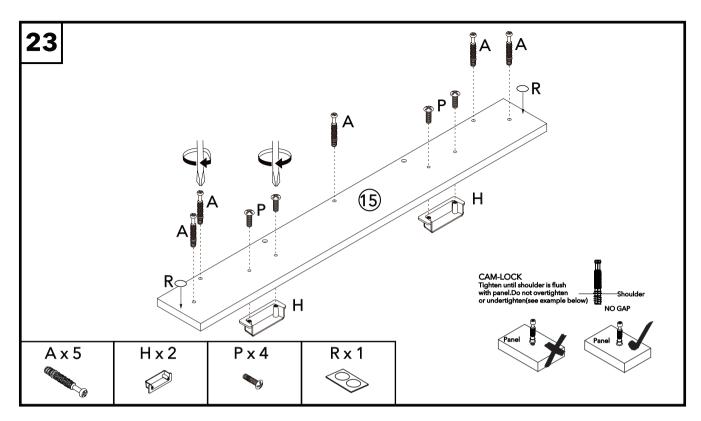

14 9 WHEN FITTING CAMS
ENSURE STARTING POSITION IS CORRECT
BEFORE YOU INSERT CONNECTING CAM-PILLAR
TURN CLOCKWISE UNTIL SECURE 3 2 B x 8 