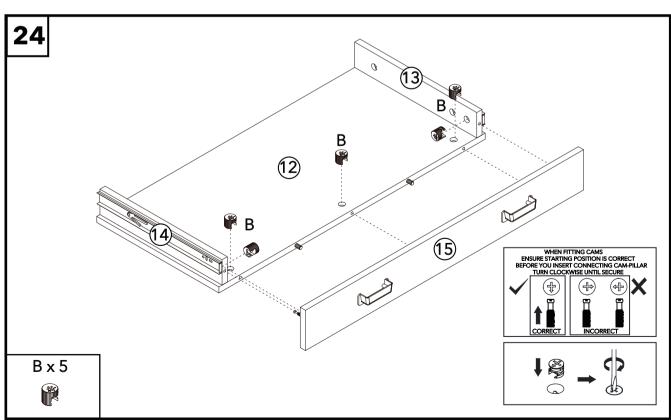

14 9 WHEN FITTING CAMS
ENSURE STARTING POSITION IS CORRECT
BEFORE YOU INSERT CONNECTING CAM-PILLAR
TURN CLOCKWISE UNTIL SECURE 3 2 B x 8 