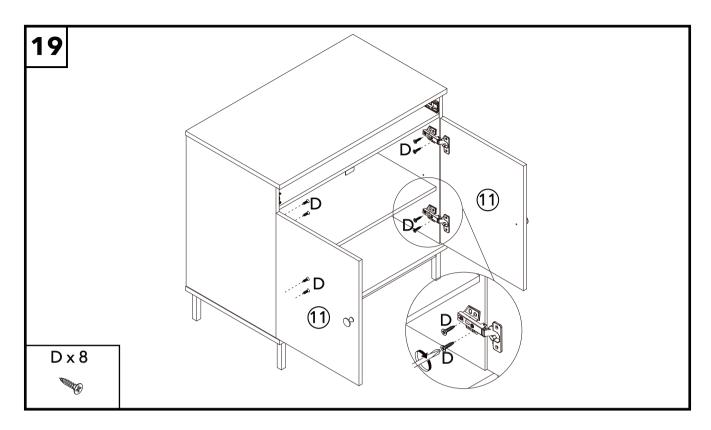

| Ref | Part                                               | Visual                                                                                                                                                                                                                                                                                                                                                                                                                                                                                                                                                                                                                                                                                                                                                                                                                                                                                                                                                                                                                                                                                                                                                                                                                                                                                                                                                                                                                                                                                                                                                                                                                                                                                                                                                                                                                                                                                                                                                                                                                                                                                                                         | Qty |
|-----|----------------------------------------------------|--------------------------------------------------------------------------------------------------------------------------------------------------------------------------------------------------------------------------------------------------------------------------------------------------------------------------------------------------------------------------------------------------------------------------------------------------------------------------------------------------------------------------------------------------------------------------------------------------------------------------------------------------------------------------------------------------------------------------------------------------------------------------------------------------------------------------------------------------------------------------------------------------------------------------------------------------------------------------------------------------------------------------------------------------------------------------------------------------------------------------------------------------------------------------------------------------------------------------------------------------------------------------------------------------------------------------------------------------------------------------------------------------------------------------------------------------------------------------------------------------------------------------------------------------------------------------------------------------------------------------------------------------------------------------------------------------------------------------------------------------------------------------------------------------------------------------------------------------------------------------------------------------------------------------------------------------------------------------------------------------------------------------------------------------------------------------------------------------------------------------------|-----|
| 1   | Left side panel<br>(43×62.5×1.5cm)                 |                                                                                                                                                                                                                                                                                                                                                                                                                                                                                                                                                                                                                                                                                                                                                                                                                                                                                                                                                                                                                                                                                                                                                                                                                                                                                                                                                                                                                                                                                                                                                                                                                                                                                                                                                                                                                                                                                                                                                                                                                                                                                                                                | 1   |
| 2   | Right side panel<br>(43×62.5×1.5cm)                |                                                                                                                                                                                                                                                                                                                                                                                                                                                                                                                                                                                                                                                                                                                                                                                                                                                                                                                                                                                                                                                                                                                                                                                                                                                                                                                                                                                                                                                                                                                                                                                                                                                                                                                                                                                                                                                                                                                                                                                                                                                                                                                                | 1   |
| 3   | Right back panel<br>(38.3×62.5×1.8cm)              |                                                                                                                                                                                                                                                                                                                                                                                                                                                                                                                                                                                                                                                                                                                                                                                                                                                                                                                                                                                                                                                                                                                                                                                                                                                                                                                                                                                                                                                                                                                                                                                                                                                                                                                                                                                                                                                                                                                                                                                                                                                                                                                                | 1   |
| 4   | Left back panel<br>(38.3×62.5×1.8cm)               |                                                                                                                                                                                                                                                                                                                                                                                                                                                                                                                                                                                                                                                                                                                                                                                                                                                                                                                                                                                                                                                                                                                                                                                                                                                                                                                                                                                                                                                                                                                                                                                                                                                                                                                                                                                                                                                                                                                                                                                                                                                                                                                                | 1   |
| 5   | Front crossing bar<br>(7.5×76.6×1.5cm)             |                                                                                                                                                                                                                                                                                                                                                                                                                                                                                                                                                                                                                                                                                                                                                                                                                                                                                                                                                                                                                                                                                                                                                                                                                                                                                                                                                                                                                                                                                                                                                                                                                                                                                                                                                                                                                                                                                                                                                                                                                                                                                                                                | 1   |
| 6   | Base panel<br>(45×80×1.8cm)                        |                                                                                                                                                                                                                                                                                                                                                                                                                                                                                                                                                                                                                                                                                                                                                                                                                                                                                                                                                                                                                                                                                                                                                                                                                                                                                                                                                                                                                                                                                                                                                                                                                                                                                                                                                                                                                                                                                                                                                                                                                                                                                                                                | 1   |
| 7   | Metal leg<br>(12×42.5×2cm)                         |                                                                                                                                                                                                                                                                                                                                                                                                                                                                                                                                                                                                                                                                                                                                                                                                                                                                                                                                                                                                                                                                                                                                                                                                                                                                                                                                                                                                                                                                                                                                                                                                                                                                                                                                                                                                                                                                                                                                                                                                                                                                                                                                | 2   |
| 8   | Metal bar<br>(2×72×2cm)                            |                                                                                                                                                                                                                                                                                                                                                                                                                                                                                                                                                                                                                                                                                                                                                                                                                                                                                                                                                                                                                                                                                                                                                                                                                                                                                                                                                                                                                                                                                                                                                                                                                                                                                                                                                                                                                                                                                                                                                                                                                                                                                                                                | 2   |
| 9   | Top panel<br>(45×80×1.8cm)                         | The second secon | 1   |
| 10  | Shelf<br>(39.4×76.5×1.5cm)                         |                                                                                                                                                                                                                                                                                                                                                                                                                                                                                                                                                                                                                                                                                                                                                                                                                                                                                                                                                                                                                                                                                                                                                                                                                                                                                                                                                                                                                                                                                                                                                                                                                                                                                                                                                                                                                                                                                                                                                                                                                                                                                                                                | 1   |
| 11  | Door panel<br>(39.6×51.4×1.5cm)                    |                                                                                                                                                                                                                                                                                                                                                                                                                                                                                                                                                                                                                                                                                                                                                                                                                                                                                                                                                                                                                                                                                                                                                                                                                                                                                                                                                                                                                                                                                                                                                                                                                                                                                                                                                                                                                                                                                                                                                                                                                                                                                                                                | 2   |
| 12  | Keyboard tray panel<br>(35×76.2×1.5cm)             |                                                                                                                                                                                                                                                                                                                                                                                                                                                                                                                                                                                                                                                                                                                                                                                                                                                                                                                                                                                                                                                                                                                                                                                                                                                                                                                                                                                                                                                                                                                                                                                                                                                                                                                                                                                                                                                                                                                                                                                                                                                                                                                                | 1   |
| 13  | Keyboard tray left side panel<br>(6.2×34.8×1.5cm)  |                                                                                                                                                                                                                                                                                                                                                                                                                                                                                                                                                                                                                                                                                                                                                                                                                                                                                                                                                                                                                                                                                                                                                                                                                                                                                                                                                                                                                                                                                                                                                                                                                                                                                                                                                                                                                                                                                                                                                                                                                                                                                                                                | 1   |
| 14  | Keyboard tray right side panel<br>(6.2×34.8×1.5cm) |                                                                                                                                                                                                                                                                                                                                                                                                                                                                                                                                                                                                                                                                                                                                                                                                                                                                                                                                                                                                                                                                                                                                                                                                                                                                                                                                                                                                                                                                                                                                                                                                                                                                                                                                                                                                                                                                                                                                                                                                                                                                                                                                | 1   |
| 15  | Keyboard tray front panel<br>(10×79.5×1.5cm)       |                                                                                                                                                                                                                                                                                                                                                                                                                                                                                                                                                                                                                                                                                                                                                                                                                                                                                                                                                                                                                                                                                                                                                                                                                                                                                                                                                                                                                                                                                                                                                                                                                                                                                                                                                                                                                                                                                                                                                                                                                                                                                                                                | 1   |

| Ref | Hardware & dimension (mm)  | Qty |
|-----|----------------------------|-----|
| C   | Wooden<br>Dowel<br>M8×30mm | 28  |
| D   | Screw<br>M3.5×14mm         | 32  |
| E   | Screw<br>M5×50mm           | 8   |
| F   | Bolt<br>M6×30mm            | 12  |
| K   | Wooden<br>Dowel<br>M8×50mm | 2   |
| Р   | Bolt<br>M4×19mm            | 6   |