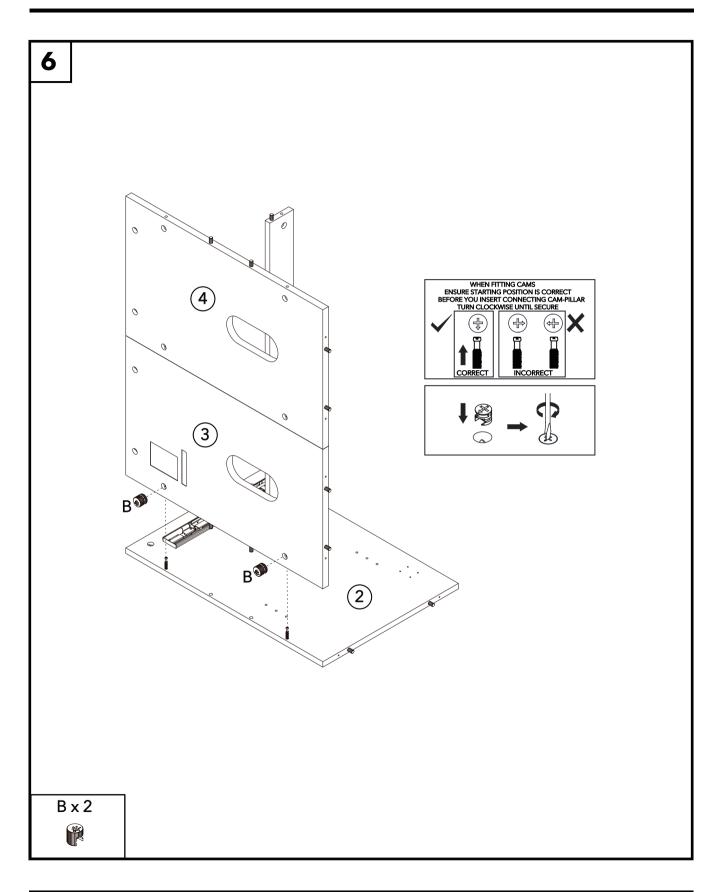

| Ref | Part                                               | Visual                                                                                                                                                                                                                                                                                                                                                                                                                                                                                                                                                                                                                                                                                                                                                                                                                                                                                                                                                                                                                                                                                                                                                                                                                                                                                                                                                                                                                                                                                                                                                                                                                                                                                                                                                                                                                                                                                                                                                                                                                                                                                                                         | Qty |
|-----|----------------------------------------------------|--------------------------------------------------------------------------------------------------------------------------------------------------------------------------------------------------------------------------------------------------------------------------------------------------------------------------------------------------------------------------------------------------------------------------------------------------------------------------------------------------------------------------------------------------------------------------------------------------------------------------------------------------------------------------------------------------------------------------------------------------------------------------------------------------------------------------------------------------------------------------------------------------------------------------------------------------------------------------------------------------------------------------------------------------------------------------------------------------------------------------------------------------------------------------------------------------------------------------------------------------------------------------------------------------------------------------------------------------------------------------------------------------------------------------------------------------------------------------------------------------------------------------------------------------------------------------------------------------------------------------------------------------------------------------------------------------------------------------------------------------------------------------------------------------------------------------------------------------------------------------------------------------------------------------------------------------------------------------------------------------------------------------------------------------------------------------------------------------------------------------------|-----|
| 1   | Left side panel<br>(43×62.5×1.5cm)                 |                                                                                                                                                                                                                                                                                                                                                                                                                                                                                                                                                                                                                                                                                                                                                                                                                                                                                                                                                                                                                                                                                                                                                                                                                                                                                                                                                                                                                                                                                                                                                                                                                                                                                                                                                                                                                                                                                                                                                                                                                                                                                                                                | 1   |
| 2   | Right side panel<br>(43×62.5×1.5cm)                |                                                                                                                                                                                                                                                                                                                                                                                                                                                                                                                                                                                                                                                                                                                                                                                                                                                                                                                                                                                                                                                                                                                                                                                                                                                                                                                                                                                                                                                                                                                                                                                                                                                                                                                                                                                                                                                                                                                                                                                                                                                                                                                                | 1   |
| 3   | Right back panel<br>(38.3×62.5×1.8cm)              |                                                                                                                                                                                                                                                                                                                                                                                                                                                                                                                                                                                                                                                                                                                                                                                                                                                                                                                                                                                                                                                                                                                                                                                                                                                                                                                                                                                                                                                                                                                                                                                                                                                                                                                                                                                                                                                                                                                                                                                                                                                                                                                                | 1   |
| 4   | Left back panel<br>(38.3×62.5×1.8cm)               |                                                                                                                                                                                                                                                                                                                                                                                                                                                                                                                                                                                                                                                                                                                                                                                                                                                                                                                                                                                                                                                                                                                                                                                                                                                                                                                                                                                                                                                                                                                                                                                                                                                                                                                                                                                                                                                                                                                                                                                                                                                                                                                                | 1   |
| 5   | Front crossing bar<br>(7.5×76.6×1.5cm)             |                                                                                                                                                                                                                                                                                                                                                                                                                                                                                                                                                                                                                                                                                                                                                                                                                                                                                                                                                                                                                                                                                                                                                                                                                                                                                                                                                                                                                                                                                                                                                                                                                                                                                                                                                                                                                                                                                                                                                                                                                                                                                                                                | 1   |
| 6   | Base panel<br>(45×80×1.8cm)                        |                                                                                                                                                                                                                                                                                                                                                                                                                                                                                                                                                                                                                                                                                                                                                                                                                                                                                                                                                                                                                                                                                                                                                                                                                                                                                                                                                                                                                                                                                                                                                                                                                                                                                                                                                                                                                                                                                                                                                                                                                                                                                                                                | 1   |
| 7   | Metal leg<br>(12×42.5×2cm)                         |                                                                                                                                                                                                                                                                                                                                                                                                                                                                                                                                                                                                                                                                                                                                                                                                                                                                                                                                                                                                                                                                                                                                                                                                                                                                                                                                                                                                                                                                                                                                                                                                                                                                                                                                                                                                                                                                                                                                                                                                                                                                                                                                | 2   |
| 8   | Metal bar<br>(2×72×2cm)                            |                                                                                                                                                                                                                                                                                                                                                                                                                                                                                                                                                                                                                                                                                                                                                                                                                                                                                                                                                                                                                                                                                                                                                                                                                                                                                                                                                                                                                                                                                                                                                                                                                                                                                                                                                                                                                                                                                                                                                                                                                                                                                                                                | 2   |
| 9   | Top panel<br>(45×80×1.8cm)                         | The second secon | 1   |
| 10  | Shelf<br>(39.4×76.5×1.5cm)                         |                                                                                                                                                                                                                                                                                                                                                                                                                                                                                                                                                                                                                                                                                                                                                                                                                                                                                                                                                                                                                                                                                                                                                                                                                                                                                                                                                                                                                                                                                                                                                                                                                                                                                                                                                                                                                                                                                                                                                                                                                                                                                                                                | 1   |
| 11  | Door panel<br>(39.6×51.4×1.5cm)                    |                                                                                                                                                                                                                                                                                                                                                                                                                                                                                                                                                                                                                                                                                                                                                                                                                                                                                                                                                                                                                                                                                                                                                                                                                                                                                                                                                                                                                                                                                                                                                                                                                                                                                                                                                                                                                                                                                                                                                                                                                                                                                                                                | 2   |
| 12  | Keyboard tray panel<br>(35×76.2×1.5cm)             |                                                                                                                                                                                                                                                                                                                                                                                                                                                                                                                                                                                                                                                                                                                                                                                                                                                                                                                                                                                                                                                                                                                                                                                                                                                                                                                                                                                                                                                                                                                                                                                                                                                                                                                                                                                                                                                                                                                                                                                                                                                                                                                                | 1   |
| 13  | Keyboard tray left side panel<br>(6.2×34.8×1.5cm)  |                                                                                                                                                                                                                                                                                                                                                                                                                                                                                                                                                                                                                                                                                                                                                                                                                                                                                                                                                                                                                                                                                                                                                                                                                                                                                                                                                                                                                                                                                                                                                                                                                                                                                                                                                                                                                                                                                                                                                                                                                                                                                                                                | 1   |
| 14  | Keyboard tray right side panel<br>(6.2×34.8×1.5cm) |                                                                                                                                                                                                                                                                                                                                                                                                                                                                                                                                                                                                                                                                                                                                                                                                                                                                                                                                                                                                                                                                                                                                                                                                                                                                                                                                                                                                                                                                                                                                                                                                                                                                                                                                                                                                                                                                                                                                                                                                                                                                                                                                | 1   |
| 15  | Keyboard tray front panel<br>(10×79.5×1.5cm)       |                                                                                                                                                                                                                                                                                                                                                                                                                                                                                                                                                                                                                                                                                                                                                                                                                                                                                                                                                                                                                                                                                                                                                                                                                                                                                                                                                                                                                                                                                                                                                                                                                                                                                                                                                                                                                                                                                                                                                                                                                                                                                                                                | 1   |

| Ref | Dimensions | Visual | Qty |
|-----|------------|--------|-----|
| A   | 7×39mm     | 405017 | 23  |
| В   | 15×12mm    | 405451 | 25  |
| G   | N/A        | 406210 | 1   |
| Н   | N/A        | 404100 | 2   |
| ı   | N/A        | 406362 | 1   |
| J   | N/A        | 404101 | 2   |