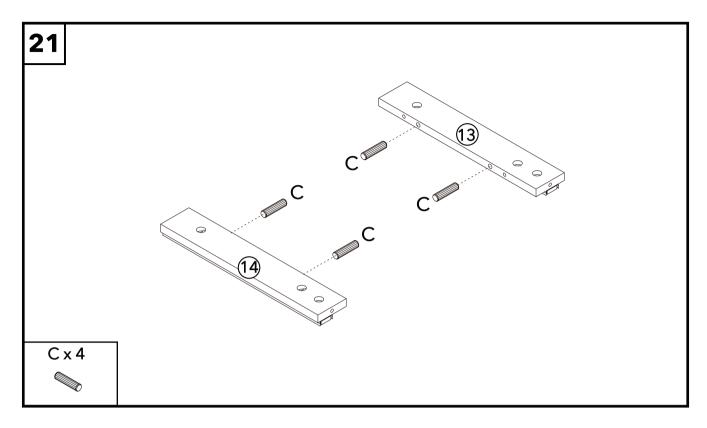

14 9 WHEN FITTING CAMS
ENSURE STARTING POSITION IS CORRECT
BEFORE YOU INSERT CONNECTING CAM-PILLAR
TURN CLOCKWISE UNTIL SECURE 3 2 B x 8 