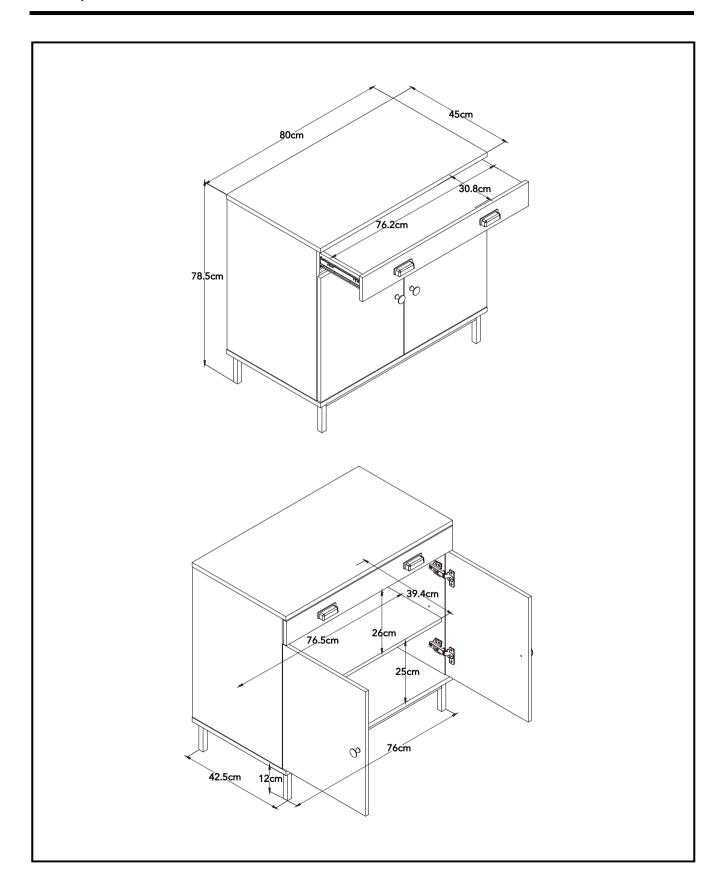

all type.
- Attach the cable tie through the product hook and wall bracket.
   Ensure the plastic tie is securely fastened and the product is
   held in place. Do not continue to use the product if the cable
   tie does not secure properly.
- The product will now be secured to the wall to prevent tipping.

#### Metal Bracket

- Using the product screws provided and the appropriate wall screws and plugs for your wall type, secure the L bracket to the wall and the product as illustrated by the diagram.
- The product will now be secured to the wall to prevent tipping.

















































14 9 WHEN FITTING CAMS
ENSURE STARTING POSITION IS CORRECT
BEFORE YOU INSERT CONNECTING CAM-PILLAR
TURN CLOCKWISE UNTIL SECURE 3 2 B x 8 











































## General furniture care.



- Uneven floors could give the impression that doors are out of alignment or that the furniture is wobbly. Be aware of this and compensate, if necessary, by adjusting the hinges or packing a corner to level the item. Please refer to the assembly instructions and adjust accordingly.
- If your furniture becomes stained, scratched, chipped or suffers other damage, we recommend professional help is sought to restore it. Please contact our customer services line for recommended agents.
- DO move items such as ornaments or coasters around periodically to allow the colour to mellow evenly.
- DO use mats and coasters to protect the surface from heat, liquids, or items that may cause scratches.
- DO ensure plastic or felt feet protectors are securely fitted into plac