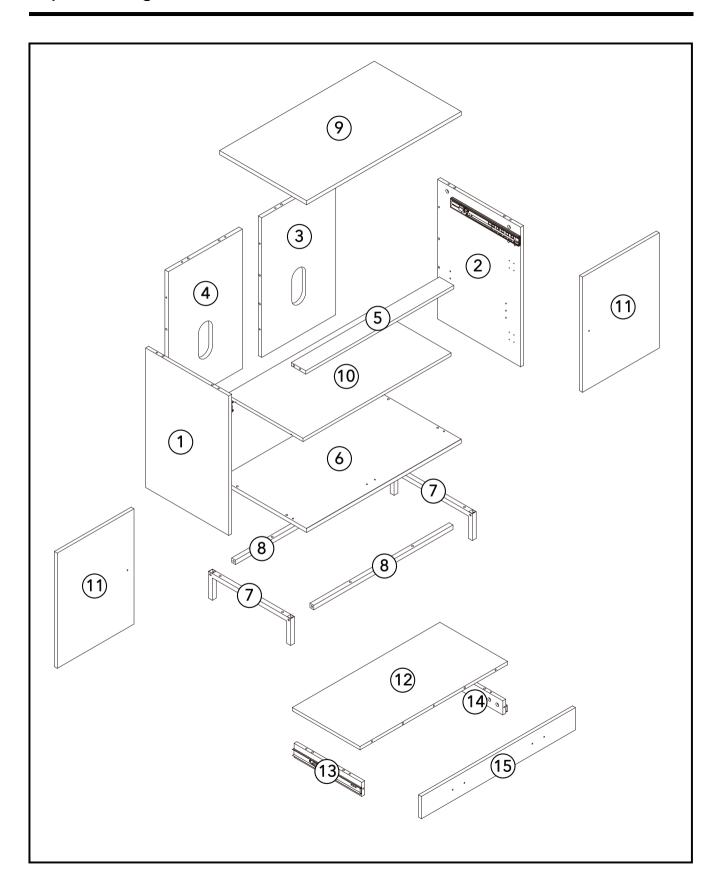

| Ref | Part                                               | Visual                                                                                                                                                                                                                                                                                                                                                                                                                                                                                                                                                                                                                                                                                                                                                                                                                                                                                                                                                                                                                                                                                                                                                                                                                                                                                                                                                                                                                                                                                                                                                                                                                                                                                                                                                                                                                                                                                                                                                                                                                                                                                                                         | Qty |
|-----|----------------------------------------------------|--------------------------------------------------------------------------------------------------------------------------------------------------------------------------------------------------------------------------------------------------------------------------------------------------------------------------------------------------------------------------------------------------------------------------------------------------------------------------------------------------------------------------------------------------------------------------------------------------------------------------------------------------------------------------------------------------------------------------------------------------------------------------------------------------------------------------------------------------------------------------------------------------------------------------------------------------------------------------------------------------------------------------------------------------------------------------------------------------------------------------------------------------------------------------------------------------------------------------------------------------------------------------------------------------------------------------------------------------------------------------------------------------------------------------------------------------------------------------------------------------------------------------------------------------------------------------------------------------------------------------------------------------------------------------------------------------------------------------------------------------------------------------------------------------------------------------------------------------------------------------------------------------------------------------------------------------------------------------------------------------------------------------------------------------------------------------------------------------------------------------------|-----|
| 1   | Left side panel<br>(43×62.5×1.5cm)                 |                                                                                                                                                                                                                                                                                                                                                                                                                                                                                                                                                                                                                                                                                                                                                                                                                                                                                                                                                                                                                                                                                                                                                                                                                                                                                                                                                                                                                                                                                                                                                                                                                                                                                                                                                                                                                                                                                                                                                                                                                                                                                                                                | 1   |
| 2   | Right side panel<br>(43×62.5×1.5cm)                |                                                                                                                                                                                                                                                                                                                                                                                                                                                                                                                                                                                                                                                                                                                                                                                                                                                                                                                                                                                                                                                                                                                                                                                                                                                                                                                                                                                                                                                                                                                                                                                                                                                                                                                                                                                                                                                                                                                                                                                                                                                                                                                                | 1   |
| 3   | Right back panel<br>(38.3×62.5×1.8cm)              |                                                                                                                                                                                                                                                                                                                                                                                                                                                                                                                                                                                                                                                                                                                                                                                                                                                                                                                                                                                                                                                                                                                                                                                                                                                                                                                                                                                                                                                                                                                                                                                                                                                                                                                                                                                                                                                                                                                                                                                                                                                                                                                                | 1   |
| 4   | Left back panel<br>(38.3×62.5×1.8cm)               |                                                                                                                                                                                                                                                                                                                                                                                                                                                                                                                                                                                                                                                                                                                                                                                                                                                                                                                                                                                                                                                                                                                                                                                                                                                                                                                                                                                                                                                                                                                                                                                                                                                                                                                                                                                                                                                                                                                                                                                                                                                                                                                                | 1   |
| 5   | Front crossing bar<br>(7.5×76.6×1.5cm)             |                                                                                                                                                                                                                                                                                                                                                                                                                                                                                                                                                                                                                                                                                                                                                                                                                                                                                                                                                                                                                                                                                                                                                                                                                                                                                                                                                                                                                                                                                                                                                                                                                                                                                                                                                                                                                                                                                                                                                                                                                                                                                                                                | 1   |
| 6   | Base panel<br>(45×80×1.8cm)                        |                                                                                                                                                                                                                                                                                                                                                                                                                                                                                                                                                                                                                                                                                                                                                                                                                                                                                                                                                                                                                                                                                                                                                                                                                                                                                                                                                                                                                                                                                                                                                                                                                                                                                                                                                                                                                                                                                                                                                                                                                                                                                                                                | 1   |
| 7   | Metal leg<br>(12×42.5×2cm)                         |                                                                                                                                                                                                                                                                                                                                                                                                                                                                                                                                                                                                                                                                                                                                                                                                                                                                                                                                                                                                                                                                                                                                                                                                                                                                                                                                                                                                                                                                                                                                                                                                                                                                                                                                                                                                                                                                                                                                                                                                                                                                                                                                | 2   |
| 8   | Metal bar<br>(2×72×2cm)                            |                                                                                                                                                                                                                                                                                                                                                                                                                                                                                                                                                                                                                                                                                                                                                                                                                                                                                                                                                                                                                                                                                                                                                                                                                                                                                                                                                                                                                                                                                                                                                                                                                                                                                                                                                                                                                                                                                                                                                                                                                                                                                                                                | 2   |
| 9   | Top panel<br>(45×80×1.8cm)                         | The second secon | 1   |
| 10  | Shelf<br>(39.4×76.5×1.5cm)                         |                                                                                                                                                                                                                                                                                                                                                                                                                                                                                                                                                                                                                                                                                                                                                                                                                                                                                                                                                                                                                                                                                                                                                                                                                                                                                                                                                                                                                                                                                                                                                                                                                                                                                                                                                                                                                                                                                                                                                                                                                                                                                                                                | 1   |
| 11  | Door panel<br>(39.6×51.4×1.5cm)                    |                                                                                                                                                                                                                                                                                                                                                                                                                                                                                                                                                                                                                                                                                                                                                                                                                                                                                                                                                                                                                                                                                                                                                                                                                                                                                                                                                                                                                                                                                                                                                                                                                                                                                                                                                                                                                                                                                                                                                                                                                                                                                                                                | 2   |
| 12  | Keyboard tray panel<br>(35×76.2×1.5cm)             |                                                                                                                                                                                                                                                                                                                                                                                                                                                                                                                                                                                                                                                                                                                                                                                                                                                                                                                                                                                                                                                                                                                                                                                                                                                                                                                                                                                                                                                                                                                                                                                                                                                                                                                                                                                                                                                                                                                                                                                                                                                                                                                                | 1   |
| 13  | Keyboard tray left side panel<br>(6.2×34.8×1.5cm)  |                                                                                                                                                                                                                                                                                                                                                                                                                                                                                                                                                                                                                                                                                                                                                                                                                                                                                                                                                                                                                                                                                                                                                                                                                                                                                                                                                                                                                                                                                                                                                                                                                                                                                                                                                                                                                                                                                                                                                                                                                                                                                                                                | 1   |
| 14  | Keyboard tray right side panel<br>(6.2×34.8×1.5cm) |                                                                                                                                                                                                                                                                                                                                                                                                                                                                                                                                                                                                                                                                                                                                                                                                                                                                                                                                                                                                                                                                                                                                                                                                                                                                                                                                                                                                                                                                                                                                                                                                                                                                                                                                                                                                                                                                                                                                                                                                                                                                                                                                | 1   |
| 15  | Keyboard tray front panel<br>(10×79.5×1.5cm)       |                                                                                                                                                                                                                                                                                                                                                                                                                                                                                                                                                                                                                                                                                                                                                                                                                                                                                                                                                                                                                                                                                                                                                                                                                                                                                                                                                                                                                                                                                                                                                                                                                                                                                                                                                                                                                                                                                                                                                                                                                                                                                                                                | 1   |