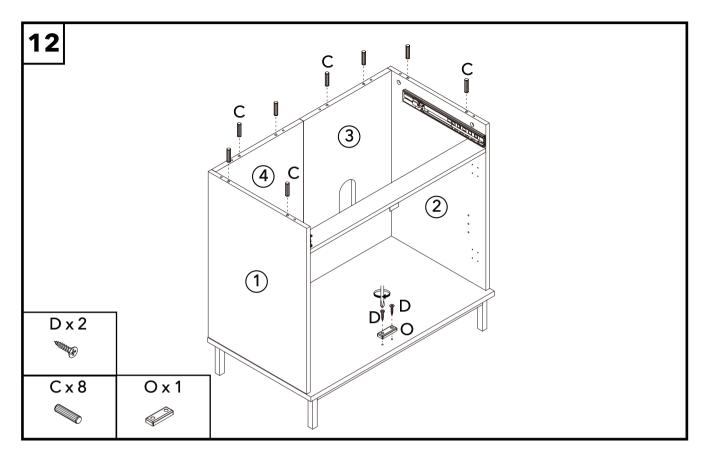

| Ref | Hardware & dimension (mm)  | Qty |
|-----|----------------------------|-----|
| C   | Wooden<br>Dowel<br>M8×30mm | 28  |
| D   | Screw<br>M3.5×14mm         | 32  |
| E   | Screw<br>M5×50mm           | 8   |
| F   | Bolt<br>M6×30mm            | 12  |
| K   | Wooden<br>Dowel<br>M8×50mm | 2   |
| Р   | Bolt<br>M4×19mm            | 6   |