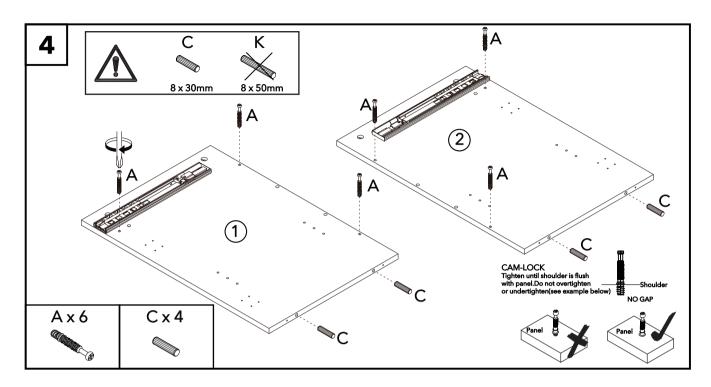

| Ref | Part                                               | Visual                                                                                                                                                                                                                                                                                                                                                                                                                                                                                                                                                                                                                                                                                                                                                                                                                                                                                                                                                                                                                                                                                                                                                                                                                                                                                                                                                                                                                                                                                                                                                                                                                                                                                                                                                                                                                                                                                                                                                                                                                                                                                                                         | Qty |
|-----|----------------------------------------------------|--------------------------------------------------------------------------------------------------------------------------------------------------------------------------------------------------------------------------------------------------------------------------------------------------------------------------------------------------------------------------------------------------------------------------------------------------------------------------------------------------------------------------------------------------------------------------------------------------------------------------------------------------------------------------------------------------------------------------------------------------------------------------------------------------------------------------------------------------------------------------------------------------------------------------------------------------------------------------------------------------------------------------------------------------------------------------------------------------------------------------------------------------------------------------------------------------------------------------------------------------------------------------------------------------------------------------------------------------------------------------------------------------------------------------------------------------------------------------------------------------------------------------------------------------------------------------------------------------------------------------------------------------------------------------------------------------------------------------------------------------------------------------------------------------------------------------------------------------------------------------------------------------------------------------------------------------------------------------------------------------------------------------------------------------------------------------------------------------------------------------------|-----|
| 1   | Left side panel<br>(43×62.5×1.5cm)                 |                                                                                                                                                                                                                                                                                                                                                                                                                                                                                                                                                                                                                                                                                                                                                                                                                                                                                                                                                                                                                                                                                                                                                                                                                                                                                                                                                                                                                                                                                                                                                                                                                                                                                                                                                                                                                                                                                                                                                                                                                                                                                                                                | 1   |
| 2   | Right side panel<br>(43×62.5×1.5cm)                |                                                                                                                                                                                                                                                                                                                                                                                                                                                                                                                                                                                                                                                                                                                                                                                                                                                                                                                                                                                                                                                                                                                                                                                                                                                                                                                                                                                                                                                                                                                                                                                                                                                                                                                                                                                                                                                                                                                                                                                                                                                                                                                                | 1   |
| 3   | Right back panel<br>(38.3×62.5×1.8cm)              |                                                                                                                                                                                                                                                                                                                                                                                                                                                                                                                                                                                                                                                                                                                                                                                                                                                                                                                                                                                                                                                                                                                                                                                                                                                                                                                                                                                                                                                                                                                                                                                                                                                                                                                                                                                                                                                                                                                                                                                                                                                                                                                                | 1   |
| 4   | Left back panel<br>(38.3×62.5×1.8cm)               |                                                                                                                                                                                                                                                                                                                                                                                                                                                                                                                                                                                                                                                                                                                                                                                                                                                                                                                                                                                                                                                                                                                                                                                                                                                                                                                                                                                                                                                                                                                                                                                                                                                                                                                                                                                                                                                                                                                                                                                                                                                                                                                                | 1   |
| 5   | Front crossing bar<br>(7.5×76.6×1.5cm)             |                                                                                                                                                                                                                                                                                                                                                                                                                                                                                                                                                                                                                                                                                                                                                                                                                                                                                                                                                                                                                                                                                                                                                                                                                                                                                                                                                                                                                                                                                                                                                                                                                                                                                                                                                                                                                                                                                                                                                                                                                                                                                                                                | 1   |
| 6   | Base panel<br>(45×80×1.8cm)                        |                                                                                                                                                                                                                                                                                                                                                                                                                                                                                                                                                                                                                                                                                                                                                                                                                                                                                                                                                                                                                                                                                                                                                                                                                                                                                                                                                                                                                                                                                                                                                                                                                                                                                                                                                                                                                                                                                                                                                                                                                                                                                                                                | 1   |
| 7   | Metal leg<br>(12×42.5×2cm)                         |                                                                                                                                                                                                                                                                                                                                                                                                                                                                                                                                                                                                                                                                                                                                                                                                                                                                                                                                                                                                                                                                                                                                                                                                                                                                                                                                                                                                                                                                                                                                                                                                                                                                                                                                                                                                                                                                                                                                                                                                                                                                                                                                | 2   |
| 8   | Metal bar<br>(2×72×2cm)                            |                                                                                                                                                                                                                                                                                                                                                                                                                                                                                                                                                                                                                                                                                                                                                                                                                                                                                                                                                                                                                                                                                                                                                                                                                                                                                                                                                                                                                                                                                                                                                                                                                                                                                                                                                                                                                                                                                                                                                                                                                                                                                                                                | 2   |
| 9   | Top panel<br>(45×80×1.8cm)                         | The second secon | 1   |
| 10  | Shelf<br>(39.4×76.5×1.5cm)                         |                                                                                                                                                                                                                                                                                                                                                                                                                                                                                                                                                                                                                                                                                                                                                                                                                                                                                                                                                                                                                                                                                                                                                                                                                                                                                                                                                                                                                                                                                                                                                                                                                                                                                                                                                                                                                                                                                                                                                                                                                                                                                                                                | 1   |
| 11  | Door panel<br>(39.6×51.4×1.5cm)                    |                                                                                                                                                                                                                                                                                                                                                                                                                                                                                                                                                                                                                                                                                                                                                                                                                                                                                                                                                                                                                                                                                                                                                                                                                                                                                                                                                                                                                                                                                                                                                                                                                                                                                                                                                                                                                                                                                                                                                                                                                                                                                                                                | 2   |
| 12  | Keyboard tray panel<br>(35×76.2×1.5cm)             |                                                                                                                                                                                                                                                                                                                                                                                                                                                                                                                                                                                                                                                                                                                                                                                                                                                                                                                                                                                                                                                                                                                                                                                                                                                                                                                                                                                                                                                                                                                                                                                                                                                                                                                                                                                                                                                                                                                                                                                                                                                                                                                                | 1   |
| 13  | Keyboard tray left side panel<br>(6.2×34.8×1.5cm)  |                                                                                                                                                                                                                                                                                                                                                                                                                                                                                                                                                                                                                                                                                                                                                                                                                                                                                                                                                                                                                                                                                                                                                                                                                                                                                                                                                                                                                                                                                                                                                                                                                                                                                                                                                                                                                                                                                                                                                                                                                                                                                                                                | 1   |
| 14  | Keyboard tray right side panel<br>(6.2×34.8×1.5cm) |                                                                                                                                                                                                                                                                                                                                                                                                                                                                                                                                                                                                                                                                                                                                                                                                                                                                                                                                                                                                                                                                                                                                                                                                                                                                                                                                                                                                                                                                                                                                                                                                                                                                                                                                                                                                                                                                                                                                                                                                                                                                                                                                | 1   |
| 15  | Keyboard tray front panel<br>(10×79.5×1.5cm)       |                                                                                                                                                                                                                                                                                                                                                                                                                                                                                                                                                                                                                                                                                                                                                                                                                                                                                                                                                                                                                                                                                                                                                                                                                                                                                                                                                                                                                                                                                                                                                                                                                                                                                                                                                                                                                                                                                                                                                                                                                                                                                                                                | 1   |

| Ref | Hardware & dimension (mm)  | Qty |
|-----|----------------------------|-----|
| C   | Wooden<br>Dowel<br>M8×30mm | 28  |
| D   | Screw<br>M3.5×14mm         | 32  |
| E   | Screw<br>M5×50mm           | 8   |
| F   | Bolt<br>M6×30mm            | 12  |
| K   | Wooden<br>Dowel<br>M8×50mm | 2   |
| Р   | Bolt<br>M4×19mm            | 6   |

| Ref | Dimensions | Visual | Qty |
|-----|------------|--------|-----|
| A   | 7×39mm     | 405017 | 23  |
| В   | 15×12mm    | 405451 | 25  |
| G   | N/A        | 406210 | 1   |
| Н   | N/A        | 404100 | 2   |
| ı   | N/A        | 406362 | 1   |
| J   | N/A        | 404101 | 2   |