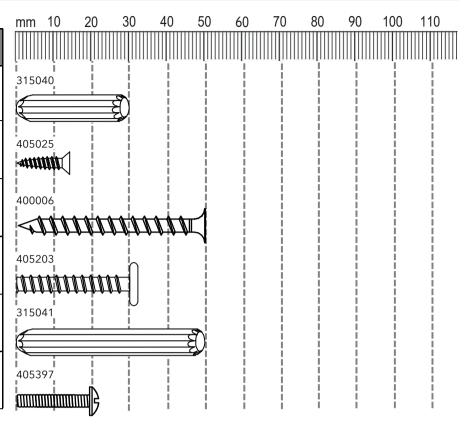

| Ref | Dimensions | Visual | Qty |
|-----|------------|--------|-----|
| A   | 7×39mm     | 405017 | 23  |
| В   | 15×12mm    | 405451 | 25  |
| G   | N/A        | 406210 | 1   |
| Н   | N/A        | 404100 | 2   |
| ı   | N/A        | 406362 | 1   |
| J   | N/A        | 404101 | 2   |

| Ref | Dimensions | Visual | Qty |
|-----|------------|--------|-----|
| L   | N/A        | 405017 | 4   |
| М   | 7×48mm     | 405347 | 2   |
| N   | N/A        | 406341 | 4   |
| O   | N/A        | 408343 | 1   |
| Q   | N/A        | 406719 | 2   |
| R   | N/A        | 406897 | 1   |