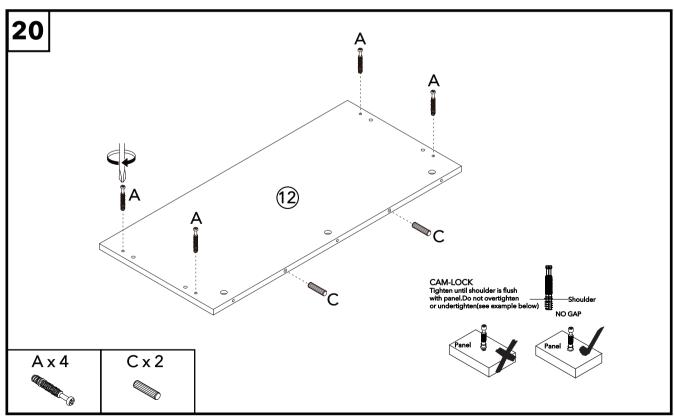

14 9 WHEN FITTING CAMS
ENSURE STARTING POSITION IS CORRECT
BEFORE YOU INSERT CONNECTING CAM-PILLAR
TURN CLOCKWISE UNTIL SECURE 3 2 B x 8 