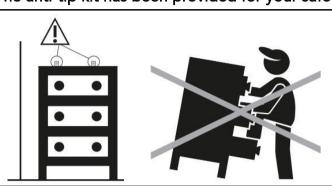

### WARNING! Tipping hazard

Unanchored products can tip over which can lead to serious or fatal crushing injuries. We therefore recommend anchoring this product to the wall using the enclosed anti-tip kit.

The anti-tip kit has been provided for your safety.