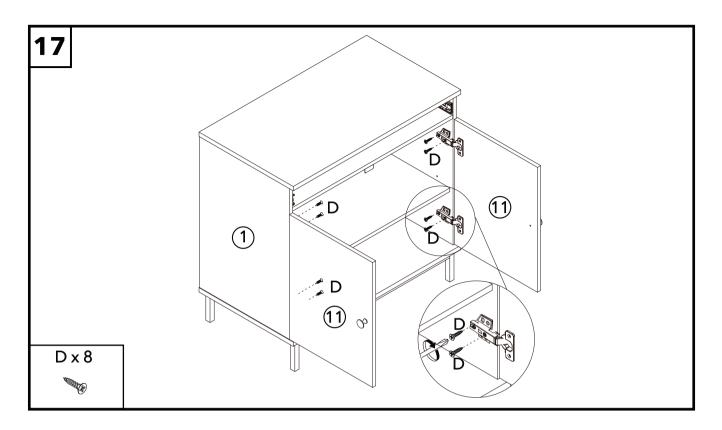

| Ref | Part                                               | Visual                                                                                                                                                                                                                                                                                                                                                                                                                                                                                                                                                                                                                                                                                                                                                                                                                                                                                                                                                                                                                                                                                                                                                                                                                                                                                                                                                                                                                                                                                                                                                                                                                                                                                                                                                                                                                                                                                                                                                                                                                                                                                                                         | Qty |
|-----|----------------------------------------------------|--------------------------------------------------------------------------------------------------------------------------------------------------------------------------------------------------------------------------------------------------------------------------------------------------------------------------------------------------------------------------------------------------------------------------------------------------------------------------------------------------------------------------------------------------------------------------------------------------------------------------------------------------------------------------------------------------------------------------------------------------------------------------------------------------------------------------------------------------------------------------------------------------------------------------------------------------------------------------------------------------------------------------------------------------------------------------------------------------------------------------------------------------------------------------------------------------------------------------------------------------------------------------------------------------------------------------------------------------------------------------------------------------------------------------------------------------------------------------------------------------------------------------------------------------------------------------------------------------------------------------------------------------------------------------------------------------------------------------------------------------------------------------------------------------------------------------------------------------------------------------------------------------------------------------------------------------------------------------------------------------------------------------------------------------------------------------------------------------------------------------------|-----|
| 1   | Left side panel<br>(43×62.5×1.5cm)                 |                                                                                                                                                                                                                                                                                                                                                                                                                                                                                                                                                                                                                                                                                                                                                                                                                                                                                                                                                                                                                                                                                                                                                                                                                                                                                                                                                                                                                                                                                                                                                                                                                                                                                                                                                                                                                                                                                                                                                                                                                                                                                                                                | 1   |
| 2   | Right side panel<br>(43×62.5×1.5cm)                |                                                                                                                                                                                                                                                                                                                                                                                                                                                                                                                                                                                                                                                                                                                                                                                                                                                                                                                                                                                                                                                                                                                                                                                                                                                                                                                                                                                                                                                                                                                                                                                                                                                                                                                                                                                                                                                                                                                                                                                                                                                                                                                                | 1   |
| 3   | Right back panel<br>(38.3×62.5×1.8cm)              |                                                                                                                                                                                                                                                                                                                                                                                                                                                                                                                                                                                                                                                                                                                                                                                                                                                                                                                                                                                                                                                                                                                                                                                                                                                                                                                                                                                                                                                                                                                                                                                                                                                                                                                                                                                                                                                                                                                                                                                                                                                                                                                                | 1   |
| 4   | Left back panel<br>(38.3×62.5×1.8cm)               |                                                                                                                                                                                                                                                                                                                                                                                                                                                                                                                                                                                                                                                                                                                                                                                                                                                                                                                                                                                                                                                                                                                                                                                                                                                                                                                                                                                                                                                                                                                                                                                                                                                                                                                                                                                                                                                                                                                                                                                                                                                                                                                                | 1   |
| 5   | Front crossing bar<br>(7.5×76.6×1.5cm)             |                                                                                                                                                                                                                                                                                                                                                                                                                                                                                                                                                                                                                                                                                                                                                                                                                                                                                                                                                                                                                                                                                                                                                                                                                                                                                                                                                                                                                                                                                                                                                                                                                                                                                                                                                                                                                                                                                                                                                                                                                                                                                                                                | 1   |
| 6   | Base panel<br>(45×80×1.8cm)                        |                                                                                                                                                                                                                                                                                                                                                                                                                                                                                                                                                                                                                                                                                                                                                                                                                                                                                                                                                                                                                                                                                                                                                                                                                                                                                                                                                                                                                                                                                                                                                                                                                                                                                                                                                                                                                                                                                                                                                                                                                                                                                                                                | 1   |
| 7   | Metal leg<br>(12×42.5×2cm)                         |                                                                                                                                                                                                                                                                                                                                                                                                                                                                                                                                                                                                                                                                                                                                                                                                                                                                                                                                                                                                                                                                                                                                                                                                                                                                                                                                                                                                                                                                                                                                                                                                                                                                                                                                                                                                                                                                                                                                                                                                                                                                                                                                | 2   |
| 8   | Metal bar<br>(2×72×2cm)                            |                                                                                                                                                                                                                                                                                                                                                                                                                                                                                                                                                                                                                                                                                                                                                                                                                                                                                                                                                                                                                                                                                                                                                                                                                                                                                                                                                                                                                                                                                                                                                                                                                                                                                                                                                                                                                                                                                                                                                                                                                                                                                                                                | 2   |
| 9   | Top panel<br>(45×80×1.8cm)                         | The second secon | 1   |
| 10  | Shelf<br>(39.4×76.5×1.5cm)                         |                                                                                                                                                                                                                                                                                                                                                                                                                                                                                                                                                                                                                                                                                                                                                                                                                                                                                                                                                                                                                                                                                                                                                                                                                                                                                                                                                                                                                                                                                                                                                                                                                                                                                                                                                                                                                                                                                                                                                                                                                                                                                                                                | 1   |
| 11  | Door panel<br>(39.6×51.4×1.5cm)                    |                                                                                                                                                                                                                                                                                                                                                                                                                                                                                                                                                                                                                                                                                                                                                                                                                                                                                                                                                                                                                                                                                                                                                                                                                                                                                                                                                                                                                                                                                                                                                                                                                                                                                                                                                                                                                                                                                                                                                                                                                                                                                                                                | 2   |
| 12  | Keyboard tray panel<br>(35×76.2×1.5cm)             |                                                                                                                                                                                                                                                                                                                                                                                                                                                                                                                                                                                                                                                                                                                                                                                                                                                                                                                                                                                                                                                                                                                                                                                                                                                                                                                                                                                                                                                                                                                                                                                                                                                                                                                                                                                                                                                                                                                                                                                                                                                                                                                                | 1   |
| 13  | Keyboard tray left side panel<br>(6.2×34.8×1.5cm)  |                                                                                                                                                                                                                                                                                                                                                                                                                                                                                                                                                                                                                                                                                                                                                                                                                                                                                                                                                                                                                                                                                                                                                                                                                                                                                                                                                                                                                                                                                                                                                                                                                                                                                                                                                                                                                                                                                                                                                                                                                                                                                                                                | 1   |
| 14  | Keyboard tray right side panel<br>(6.2×34.8×1.5cm) |                                                                                                                                                                                                                                                                                                                                                                                                                                                                                                                                                                                                                                                                                                                                                                                                                                                                                                                                                                                                                                                                                                                                                                                                                                                                                                                                                                                                                                                                                                                                                                                                                                                                                                                                                                                                                                                                                                                                                                                                                                                                                                                                | 1   |
| 15  | Keyboard tray front panel<br>(10×79.5×1.5cm)       |                                                                                                                                                                                                                                                                                                                                                                                                                                                                                                                                                                                                                                                                                                                                                                                                                                                                                                                                                                                                                                                                                                                                                                                                                                                                                                                                                                                                                                                                                                                                                                                                                                                                                                                                                                                                                                                                                                                                                                                                                                                                                                                                | 1   |

| Ref | Hardware & dimension (mm)  | Qty |
|-----|----------------------------|-----|
| C   | Wooden<br>Dowel<br>M8×30mm | 28  |
| D   | Screw<br>M3.5×14mm         | 32  |
| E   | Screw<br>M5×50mm           | 8   |
| F   | Bolt<br>M6×30mm            | 12  |
| K   | Wooden<br>Dowel<br>M8×50mm | 2   |
| Р   | Bolt<br>M4×19mm            | 6   |