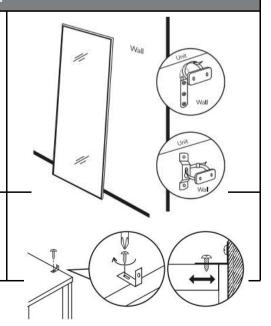

# If you are unsure of the below guidance, consult a qualified tradesperson for advice or help.

- Wall fixings are not provided with this product as different wall types require different screws and wall plugs. See table below as a guide only.
- Always use a wall plug, as screws alone will not be secure into walls.
- As a general rule, always use a larger screw and wall plug if you are not sure.
- When drilling into walls always check there are no hidden wires or pipes.
- Make sure that the screws and wall plugs are suitable for supporting the weight of the product.
- Ensure you use the recommended drill bit to match the required hole size for the wall plug. Wall plugs must fit tightly into the drilled hole.
- Ensure you drill the hole horizontally, do not force the drill or enlarge the hole.
- · Take extra care when drilling high walls.
- · Ensure the plug is fitted below the ceramic title to avoid splitting or cracking

#### Care and Maintenance.

• Regularly check the fixings to ensure the wall plug or screws have not become loose. Tighten or stop using the product if they have.

| Wall plug types                                                                                                                            |                                                                                     |                                                                                                                      |  |
|--------------------------------------------------------------------------------------------------------------------------------------------|-------------------------------------------------------------------------------------|----------------------------------------------------------------------------------------------------------------------|--|
| You can use one of the following types of wall plug if your walls are made of brick, breeze block, concrete, stone, wood or plastic board. |                                                                                     |                                                                                                                      |  |
| General Purpose                                                                                                                            | Plasterboard                                                                        | Hammer                                                                                                               |  |
|                                                                                                                                            |                                                                                     |                                                                                                                      |  |
| For light loads only. Options available for most wall types.                                                                               | For light loads only. Attach into plasterboard.                                     | For light loads only. For solid walls covered with plasterboard. Allows the fixing to be attached into brick behind. |  |
| Cavity – Light load                                                                                                                        | Cavity – Heavy load                                                                 | Shield Anchor                                                                                                        |  |
|                                                                                                                                            |                                                                                     |                                                                                                                      |  |
| Light load cavity wall plug for use into plasterboard or hollow wooden doors.                                                              | Heavy load cavity wall plug<br>for use into plasterboard or<br>hollow wooden doors. | For heavier loads into masonry, brickwork or concrete.                                                               |  |

### WARNING! Tipping hazard

Unanchored products can tip over which can lead to serious or fatal crushing injuries. We therefore recommend anchoring this product to the wall using the enclosed anti-tip kit.

The anti-tip kit has been provided for your safety.

# IMPORTANT - Keep these instructions for future reference

- This product is supplied with an anti-tip kit which must be fitted to prevent tipping. This has been provided for your safety.
- Never leave a child unattended around the product.
- Never allow children to climb, hang or pull at the product.
- If in doubt, please consult a qualified tradesperson to properly fit the anti-tip kit.
- Wall fixings are not provided with the anti-tip kit as different wall types require different screws and wall plugs. See wall fixing guide within this document for guidance.
- Make sure the screws and wall plugs used are suitable for your wall type and that they can support the weight of the product. Consult a qualified tradesperson if unsure.
- · Before drilling into walls, always check there are no hidden wires or pipes behind.
- We recommend 2 people install heavy products.

# Fixing the anti-tip kit

#### Plastic Cable Tie

- Position the product where desired. Looking at the hooks on the back of the product, mark appropriate positions for the plastic wall brackets to be fixed, bearing in mind the length of the cable ties. When happy, screw the plastic bracket to the wall using appropriate wall screws and plugs for your wall type.
- Attach the cable tie through the product hook and wall bracket.
   Ensure the plastic tie is securely fastened and the product is
   held in place. Do not continue to use the product if the cable
   tie does not secure properly.
- The product will now be secured to the wall to prevent tipping.

#### Metal Bracket

- Using the product screws provided and the appropriate wall screws and plugs for your wall type, secure the L bracket to the wall and the product as illustrated by the diagram.
- The product will now be secured to the wall to prevent tipping.