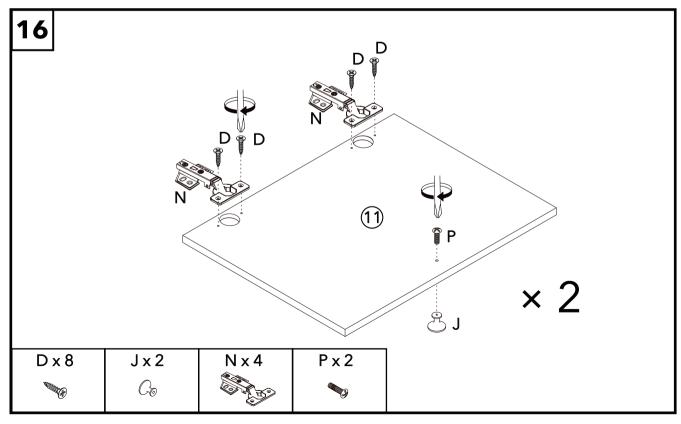

| Ref | Part                                               | Visual                                                                                                                                                                                                                                                                                                                                                                                                                                                                                                                                                                                                                                                                                                                                                                                                                                                                                                                                                                                                                                                                                                                                                                                                                                                                                                                                                                                                                                                                                                                                                                                                                                                                                                                                                                                                                                                                                                                                                                                                                                                                                                                         | Qty |
|-----|----------------------------------------------------|--------------------------------------------------------------------------------------------------------------------------------------------------------------------------------------------------------------------------------------------------------------------------------------------------------------------------------------------------------------------------------------------------------------------------------------------------------------------------------------------------------------------------------------------------------------------------------------------------------------------------------------------------------------------------------------------------------------------------------------------------------------------------------------------------------------------------------------------------------------------------------------------------------------------------------------------------------------------------------------------------------------------------------------------------------------------------------------------------------------------------------------------------------------------------------------------------------------------------------------------------------------------------------------------------------------------------------------------------------------------------------------------------------------------------------------------------------------------------------------------------------------------------------------------------------------------------------------------------------------------------------------------------------------------------------------------------------------------------------------------------------------------------------------------------------------------------------------------------------------------------------------------------------------------------------------------------------------------------------------------------------------------------------------------------------------------------------------------------------------------------------|-----|
| 1   | Left side panel<br>(43×62.5×1.5cm)                 |                                                                                                                                                                                                                                                                                                                                                                                                                                                                                                                                                                                                                                                                                                                                                                                                                                                                                                                                                                                                                                                                                                                                                                                                                                                                                                                                                                                                                                                                                                                                                                                                                                                                                                                                                                                                                                                                                                                                                                                                                                                                                                                                | 1   |
| 2   | Right side panel<br>(43×62.5×1.5cm)                |                                                                                                                                                                                                                                                                                                                                                                                                                                                                                                                                                                                                                                                                                                                                                                                                                                                                                                                                                                                                                                                                                                                                                                                                                                                                                                                                                                                                                                                                                                                                                                                                                                                                                                                                                                                                                                                                                                                                                                                                                                                                                                                                | 1   |
| 3   | Right back panel<br>(38.3×62.5×1.8cm)              |                                                                                                                                                                                                                                                                                                                                                                                                                                                                                                                                                                                                                                                                                                                                                                                                                                                                                                                                                                                                                                                                                                                                                                                                                                                                                                                                                                                                                                                                                                                                                                                                                                                                                                                                                                                                                                                                                                                                                                                                                                                                                                                                | 1   |
| 4   | Left back panel<br>(38.3×62.5×1.8cm)               |                                                                                                                                                                                                                                                                                                                                                                                                                                                                                                                                                                                                                                                                                                                                                                                                                                                                                                                                                                                                                                                                                                                                                                                                                                                                                                                                                                                                                                                                                                                                                                                                                                                                                                                                                                                                                                                                                                                                                                                                                                                                                                                                | 1   |
| 5   | Front crossing bar<br>(7.5×76.6×1.5cm)             |                                                                                                                                                                                                                                                                                                                                                                                                                                                                                                                                                                                                                                                                                                                                                                                                                                                                                                                                                                                                                                                                                                                                                                                                                                                                                                                                                                                                                                                                                                                                                                                                                                                                                                                                                                                                                                                                                                                                                                                                                                                                                                                                | 1   |
| 6   | Base panel<br>(45×80×1.8cm)                        |                                                                                                                                                                                                                                                                                                                                                                                                                                                                                                                                                                                                                                                                                                                                                                                                                                                                                                                                                                                                                                                                                                                                                                                                                                                                                                                                                                                                                                                                                                                                                                                                                                                                                                                                                                                                                                                                                                                                                                                                                                                                                                                                | 1   |
| 7   | Metal leg<br>(12×42.5×2cm)                         |                                                                                                                                                                                                                                                                                                                                                                                                                                                                                                                                                                                                                                                                                                                                                                                                                                                                                                                                                                                                                                                                                                                                                                                                                                                                                                                                                                                                                                                                                                                                                                                                                                                                                                                                                                                                                                                                                                                                                                                                                                                                                                                                | 2   |
| 8   | Metal bar<br>(2×72×2cm)                            |                                                                                                                                                                                                                                                                                                                                                                                                                                                                                                                                                                                                                                                                                                                                                                                                                                                                                                                                                                                                                                                                                                                                                                                                                                                                                                                                                                                                                                                                                                                                                                                                                                                                                                                                                                                                                                                                                                                                                                                                                                                                                                                                | 2   |
| 9   | Top panel<br>(45×80×1.8cm)                         | The second secon | 1   |
| 10  | Shelf<br>(39.4×76.5×1.5cm)                         |                                                                                                                                                                                                                                                                                                                                                                                                                                                                                                                                                                                                                                                                                                                                                                                                                                                                                                                                                                                                                                                                                                                                                                                                                                                                                                                                                                                                                                                                                                                                                                                                                                                                                                                                                                                                                                                                                                                                                                                                                                                                                                                                | 1   |
| 11  | Door panel<br>(39.6×51.4×1.5cm)                    |                                                                                                                                                                                                                                                                                                                                                                                                                                                                                                                                                                                                                                                                                                                                                                                                                                                                                                                                                                                                                                                                                                                                                                                                                                                                                                                                                                                                                                                                                                                                                                                                                                                                                                                                                                                                                                                                                                                                                                                                                                                                                                                                | 2   |
| 12  | Keyboard tray panel<br>(35×76.2×1.5cm)             |                                                                                                                                                                                                                                                                                                                                                                                                                                                                                                                                                                                                                                                                                                                                                                                                                                                                                                                                                                                                                                                                                                                                                                                                                                                                                                                                                                                                                                                                                                                                                                                                                                                                                                                                                                                                                                                                                                                                                                                                                                                                                                                                | 1   |
| 13  | Keyboard tray left side panel<br>(6.2×34.8×1.5cm)  |                                                                                                                                                                                                                                                                                                                                                                                                                                                                                                                                                                                                                                                                                                                                                                                                                                                                                                                                                                                                                                                                                                                                                                                                                                                                                                                                                                                                                                                                                                                                                                                                                                                                                                                                                                                                                                                                                                                                                                                                                                                                                                                                | 1   |
| 14  | Keyboard tray right side panel<br>(6.2×34.8×1.5cm) |                                                                                                                                                                                                                                                                                                                                                                                                                                                                                                                                                                                                                                                                                                                                                                                                                                                                                                                                                                                                                                                                                                                                                                                                                                                                                                                                                                                                                                                                                                                                                                                                                                                                                                                                                                                                                                                                                                                                                                                                                                                                                                                                | 1   |
| 15  | Keyboard tray front panel<br>(10×79.5×1.5cm)       |                                                                                                                                                                                                                                                                                                                                                                                                                                                                                                                                                                                                                                                                                                                                                                                                                                                                                                                                                                                                                                                                                                                                                                                                                                                                                                                                                                                                                                                                                                                                                                                                                                                                                                                                                                                                                                                                                                                                                                                                                                                                                                                                | 1   |

| Ref | Hardware & dimension (mm)  | Qty |
|-----|----------------------------|-----|
| C   | Wooden<br>Dowel<br>M8×30mm | 28  |
| D   | Screw<br>M3.5×14mm         | 32  |
| E   | Screw<br>M5×50mm           | 8   |
| F   | Bolt<br>M6×30mm            | 12  |
| K   | Wooden<br>Dowel<br>M8×50mm | 2   |
| Р   | Bolt<br>M4×19mm            | 6   |

| Ref | Dimensions | Visual | Qty |
|-----|------------|--------|-----|
| A   | 7×39mm     | 405017 | 23  |
| В   | 15×12mm    | 405451 | 25  |
| G   | N/A        | 406210 | 1   |
| Н   | N/A        | 404100 | 2   |
| ı   | N/A        | 406362 | 1   |
| J   | N/A        | 404101 | 2   |

| Ref | Dimensions | Visual | Qty |
|-----|------------|--------|-----|
| L   | N/A        | 405017 | 4   |
| М   | 7×48mm     | 405347 | 2   |
| N   | N/A        | 406341 | 4   |
| O   | N/A        | 408343 | 1   |
| Q   | N/A        | 406719 | 2   |
| R   | N/A        | 406897 | 1   |