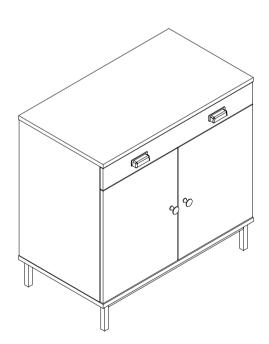

| Ref | Part                                               | Visual                                                                                                                                                                                                                                                                                                                                                                                                                                                                                                                                                                                                                                                                                                                                                                                                                                                                                                                                                                                                                                                                                                                                                                                                                                                                                                                                                                                                                                                                                                                                                                                                                                                                                                                                                                                                                                                                                                                                                                                                                                                                                                                         | Qty |
|-----|----------------------------------------------------|--------------------------------------------------------------------------------------------------------------------------------------------------------------------------------------------------------------------------------------------------------------------------------------------------------------------------------------------------------------------------------------------------------------------------------------------------------------------------------------------------------------------------------------------------------------------------------------------------------------------------------------------------------------------------------------------------------------------------------------------------------------------------------------------------------------------------------------------------------------------------------------------------------------------------------------------------------------------------------------------------------------------------------------------------------------------------------------------------------------------------------------------------------------------------------------------------------------------------------------------------------------------------------------------------------------------------------------------------------------------------------------------------------------------------------------------------------------------------------------------------------------------------------------------------------------------------------------------------------------------------------------------------------------------------------------------------------------------------------------------------------------------------------------------------------------------------------------------------------------------------------------------------------------------------------------------------------------------------------------------------------------------------------------------------------------------------------------------------------------------------------|-----|
| 1   | Left side panel<br>(43×62.5×1.5cm)                 |                                                                                                                                                                                                                                                                                                                                                                                                                                                                                                                                                                                                                                                                                                                                                                                                                                                                                                                                                                                                                                                                                                                                                                                                                                                                                                                                                                                                                                                                                                                                                                                                                                                                                                                                                                                                                                                                                                                                                                                                                                                                                                                                | 1   |
| 2   | Right side panel<br>(43×62.5×1.5cm)                |                                                                                                                                                                                                                                                                                                                                                                                                                                                                                                                                                                                                                                                                                                                                                                                                                                                                                                                                                                                                                                                                                                                                                                                                                                                                                                                                                                                                                                                                                                                                                                                                                                                                                                                                                                                                                                                                                                                                                                                                                                                                                                                                | 1   |
| 3   | Right back panel<br>(38.3×62.5×1.8cm)              |                                                                                                                                                                                                                                                                                                                                                                                                                                                                                                                                                                                                                                                                                                                                                                                                                                                                                                                                                                                                                                                                                                                                                                                                                                                                                                                                                                                                                                                                                                                                                                                                                                                                                                                                                                                                                                                                                                                                                                                                                                                                                                                                | 1   |
| 4   | Left back panel<br>(38.3×62.5×1.8cm)               |                                                                                                                                                                                                                                                                                                                                                                                                                                                                                                                                                                                                                                                                                                                                                                                                                                                                                                                                                                                                                                                                                                                                                                                                                                                                                                                                                                                                                                                                                                                                                                                                                                                                                                                                                                                                                                                                                                                                                                                                                                                                                                                                | 1   |
| 5   | Front crossing bar<br>(7.5×76.6×1.5cm)             |                                                                                                                                                                                                                                                                                                                                                                                                                                                                                                                                                                                                                                                                                                                                                                                                                                                                                                                                                                                                                                                                                                                                                                                                                                                                                                                                                                                                                                                                                                                                                                                                                                                                                                                                                                                                                                                                                                                                                                                                                                                                                                                                | 1   |
| 6   | Base panel<br>(45×80×1.8cm)                        |                                                                                                                                                                                                                                                                                                                                                                                                                                                                                                                                                                                                                                                                                                                                                                                                                                                                                                                                                                                                                                                                                                                                                                                                                                                                                                                                                                                                                                                                                                                                                                                                                                                                                                                                                                                                                                                                                                                                                                                                                                                                                                                                | 1   |
| 7   | Metal leg<br>(12×42.5×2cm)                         |                                                                                                                                                                                                                                                                                                                                                                                                                                                                                                                                                                                                                                                                                                                                                                                                                                                                                                                                                                                                                                                                                                                                                                                                                                                                                                                                                                                                                                                                                                                                                                                                                                                                                                                                                                                                                                                                                                                                                                                                                                                                                                                                | 2   |
| 8   | Metal bar<br>(2×72×2cm)                            |                                                                                                                                                                                                                                                                                                                                                                                                                                                                                                                                                                                                                                                                                                                                                                                                                                                                                                                                                                                                                                                                                                                                                                                                                                                                                                                                                                                                                                                                                                                                                                                                                                                                                                                                                                                                                                                                                                                                                                                                                                                                                                                                | 2   |
| 9   | Top panel<br>(45×80×1.8cm)                         | The second secon | 1   |
| 10  | Shelf<br>(39.4×76.5×1.5cm)                         |                                                                                                                                                                                                                                                                                                                                                                                                                                                                                                                                                                                                                                                                                                                                                                                                                                                                                                                                                                                                                                                                                                                                                                                                                                                                                                                                                                                                                                                                                                                                                                                                                                                                                                                                                                                                                                                                                                                                                                                                                                                                                                                                | 1   |
| 11  | Door panel<br>(39.6×51.4×1.5cm)                    |                                                                                                                                                                                                                                                                                                                                                                                                                                                                                                                                                                                                                                                                                                                                                                                                                                                                                                                                                                                                                                                                                                                                                                                                                                                                                                                                                                                                                                                                                                                                                                                                                                                                                                                                                                                                                                                                                                                                                                                                                                                                                                                                | 2   |
| 12  | Keyboard tray panel<br>(35×76.2×1.5cm)             |                                                                                                                                                                                                                                                                                                                                                                                                                                                                                                                                                                                                                                                                                                                                                                                                                                                                                                                                                                                                                                                                                                                                                                                                                                                                                                                                                                                                                                                                                                                                                                                                                                                                                                                                                                                                                                                                                                                                                                                                                                                                                                                                | 1   |
| 13  | Keyboard tray left side panel<br>(6.2×34.8×1.5cm)  |                                                                                                                                                                                                                                                                                                                                                                                                                                                                                                                                                                                                                                                                                                                                                                                                                                                                                                                                                                                                                                                                                                                                                                                                                                                                                                                                                                                                                                                                                                                                                                                                                                                                                                                                                                                                                                                                                                                                                                                                                                                                                                                                | 1   |
| 14  | Keyboard tray right side panel<br>(6.2×34.8×1.5cm) |                                                                                                                                                                                                                                                                                                                                                                                                                                                                                                                                                                                                                                                                                                                                                                                                                                                                                                                                                                                                                                                                                                                                                                                                                                                                                                                                                                                                                                                                                                                                                                                                                                                                                                                                                                                                                                                                                                                                                                                                                                                                                                                                | 1   |
| 15  | Keyboard tray front panel<br>(10×79.5×1.5cm)       |                                                                                                                                                                                                                                                                                                                                                                                                                                                                                                                                                                                                                                                                                                                                                                                                                                                                                                                                                                                                                                                                                                                                                                                                                                                                                                                                                                                                                                                                                                                                                                                                                                                                                                                                                                                                                                                                                                                                                                                                                                                                                                                                | 1   |