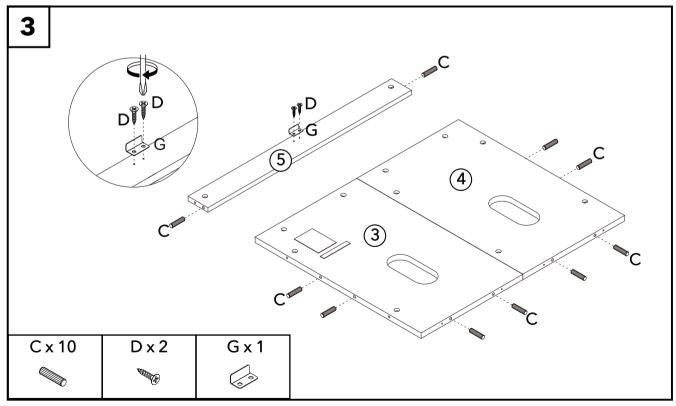

| Ref | Part                                               | Visual                                                                                                                                                                                                                                                                                                                                                                                                                                                                                                                                                                                                                                                                                                                                                                                                                                                                                                                                                                                                                                                                                                                                                                                                                                                                                                                                                                                                                                                                                                                                                                                                                                                                                                                                                                                                                                                                                                                                                                                                                                                                                                                         | Qty |
|-----|----------------------------------------------------|--------------------------------------------------------------------------------------------------------------------------------------------------------------------------------------------------------------------------------------------------------------------------------------------------------------------------------------------------------------------------------------------------------------------------------------------------------------------------------------------------------------------------------------------------------------------------------------------------------------------------------------------------------------------------------------------------------------------------------------------------------------------------------------------------------------------------------------------------------------------------------------------------------------------------------------------------------------------------------------------------------------------------------------------------------------------------------------------------------------------------------------------------------------------------------------------------------------------------------------------------------------------------------------------------------------------------------------------------------------------------------------------------------------------------------------------------------------------------------------------------------------------------------------------------------------------------------------------------------------------------------------------------------------------------------------------------------------------------------------------------------------------------------------------------------------------------------------------------------------------------------------------------------------------------------------------------------------------------------------------------------------------------------------------------------------------------------------------------------------------------------|-----|
| 1   | Left side panel<br>(43×62.5×1.5cm)                 |                                                                                                                                                                                                                                                                                                                                                                                                                                                                                                                                                                                                                                                                                                                                                                                                                                                                                                                                                                                                                                                                                                                                                                                                                                                                                                                                                                                                                                                                                                                                                                                                                                                                                                                                                                                                                                                                                                                                                                                                                                                                                                                                | 1   |
| 2   | Right side panel<br>(43×62.5×1.5cm)                |                                                                                                                                                                                                                                                                                                                                                                                                                                                                                                                                                                                                                                                                                                                                                                                                                                                                                                                                                                                                                                                                                                                                                                                                                                                                                                                                                                                                                                                                                                                                                                                                                                                                                                                                                                                                                                                                                                                                                                                                                                                                                                                                | 1   |
| 3   | Right back panel<br>(38.3×62.5×1.8cm)              |                                                                                                                                                                                                                                                                                                                                                                                                                                                                                                                                                                                                                                                                                                                                                                                                                                                                                                                                                                                                                                                                                                                                                                                                                                                                                                                                                                                                                                                                                                                                                                                                                                                                                                                                                                                                                                                                                                                                                                                                                                                                                                                                | 1   |
| 4   | Left back panel<br>(38.3×62.5×1.8cm)               |                                                                                                                                                                                                                                                                                                                                                                                                                                                                                                                                                                                                                                                                                                                                                                                                                                                                                                                                                                                                                                                                                                                                                                                                                                                                                                                                                                                                                                                                                                                                                                                                                                                                                                                                                                                                                                                                                                                                                                                                                                                                                                                                | 1   |
| 5   | Front crossing bar<br>(7.5×76.6×1.5cm)             |                                                                                                                                                                                                                                                                                                                                                                                                                                                                                                                                                                                                                                                                                                                                                                                                                                                                                                                                                                                                                                                                                                                                                                                                                                                                                                                                                                                                                                                                                                                                                                                                                                                                                                                                                                                                                                                                                                                                                                                                                                                                                                                                | 1   |
| 6   | Base panel<br>(45×80×1.8cm)                        |                                                                                                                                                                                                                                                                                                                                                                                                                                                                                                                                                                                                                                                                                                                                                                                                                                                                                                                                                                                                                                                                                                                                                                                                                                                                                                                                                                                                                                                                                                                                                                                                                                                                                                                                                                                                                                                                                                                                                                                                                                                                                                                                | 1   |
| 7   | Metal leg<br>(12×42.5×2cm)                         |                                                                                                                                                                                                                                                                                                                                                                                                                                                                                                                                                                                                                                                                                                                                                                                                                                                                                                                                                                                                                                                                                                                                                                                                                                                                                                                                                                                                                                                                                                                                                                                                                                                                                                                                                                                                                                                                                                                                                                                                                                                                                                                                | 2   |
| 8   | Metal bar<br>(2×72×2cm)                            |                                                                                                                                                                                                                                                                                                                                                                                                                                                                                                                                                                                                                                                                                                                                                                                                                                                                                                                                                                                                                                                                                                                                                                                                                                                                                                                                                                                                                                                                                                                                                                                                                                                                                                                                                                                                                                                                                                                                                                                                                                                                                                                                | 2   |
| 9   | Top panel<br>(45×80×1.8cm)                         | The second secon | 1   |
| 10  | Shelf<br>(39.4×76.5×1.5cm)                         |                                                                                                                                                                                                                                                                                                                                                                                                                                                                                                                                                                                                                                                                                                                                                                                                                                                                                                                                                                                                                                                                                                                                                                                                                                                                                                                                                                                                                                                                                                                                                                                                                                                                                                                                                                                                                                                                                                                                                                                                                                                                                                                                | 1   |
| 11  | Door panel<br>(39.6×51.4×1.5cm)                    |                                                                                                                                                                                                                                                                                                                                                                                                                                                                                                                                                                                                                                                                                                                                                                                                                                                                                                                                                                                                                                                                                                                                                                                                                                                                                                                                                                                                                                                                                                                                                                                                                                                                                                                                                                                                                                                                                                                                                                                                                                                                                                                                | 2   |
| 12  | Keyboard tray panel<br>(35×76.2×1.5cm)             |                                                                                                                                                                                                                                                                                                                                                                                                                                                                                                                                                                                                                                                                                                                                                                                                                                                                                                                                                                                                                                                                                                                                                                                                                                                                                                                                                                                                                                                                                                                                                                                                                                                                                                                                                                                                                                                                                                                                                                                                                                                                                                                                | 1   |
| 13  | Keyboard tray left side panel<br>(6.2×34.8×1.5cm)  |                                                                                                                                                                                                                                                                                                                                                                                                                                                                                                                                                                                                                                                                                                                                                                                                                                                                                                                                                                                                                                                                                                                                                                                                                                                                                                                                                                                                                                                                                                                                                                                                                                                                                                                                                                                                                                                                                                                                                                                                                                                                                                                                | 1   |
| 14  | Keyboard tray right side panel<br>(6.2×34.8×1.5cm) |                                                                                                                                                                                                                                                                                                                                                                                                                                                                                                                                                                                                                                                                                                                                                                                                                                                                                                                                                                                                                                                                                                                                                                                                                                                                                                                                                                                                                                                                                                                                                                                                                                                                                                                                                                                                                                                                                                                                                                                                                                                                                                                                | 1   |
| 15  | Keyboard tray front panel<br>(10×79.5×1.5cm)       |                                                                                                                                                                                                                                                                                                                                                                                                                                                                                                                                                                                                                                                                                                                                                                                                                                                                                                                                                                                                                                                                                                                                                                                                                                                                                                                                                                                                                                                                                                                                                                                                                                                                                                                                                                                                                                                                                                                                                                                                                                                                                                                                | 1   |

| Ref | Hardware & dimension (mm)  | Qty |
|-----|----------------------------|-----|
| C   | Wooden<br>Dowel<br>M8×30mm | 28  |
| D   | Screw<br>M3.5×14mm         | 32  |
| E   | Screw<br>M5×50mm           | 8   |
| F   | Bolt<br>M6×30mm            | 12  |
| K   | Wooden<br>Dowel<br>M8×50mm | 2   |
| Р   | Bolt<br>M4×19mm            | 6   |

| Ref | Dimensions | Visual | Qty |
|-----|------------|--------|-----|
| A   | 7×39mm     | 405017 | 23  |
| В   | 15×12mm    | 405451 | 25  |
| G   | N/A        | 406210 | 1   |
| Н   | N/A        | 404100 | 2   |
| ı   | N/A        | 406362 | 1   |
| J   | N/A        | 404101 | 2   |