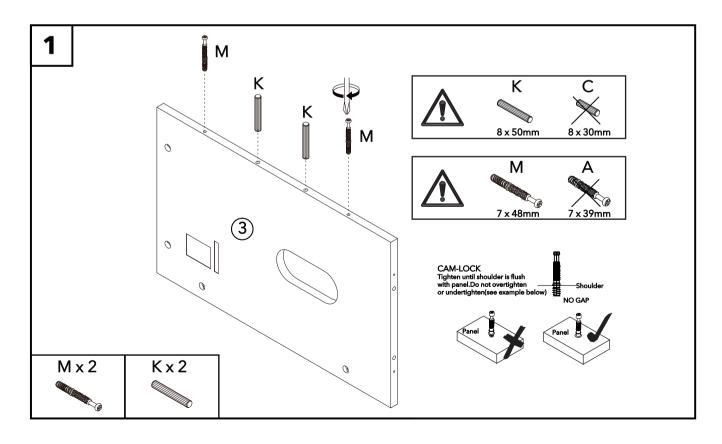

| Ref | Part                                               | Visual                                                                                                                                                                                                                                                                                                                                                                                                                                                                                                                                                                                                                                                                                                                                                                                                                                                                                                                                                                                                                                                                                                                                                                                                                                                                                                                                                                                                                                                                                                                                                                                                                                                                                                                                                                                                                                                                                                                                                                                                                                                                                                                         | Qty |
|-----|----------------------------------------------------|--------------------------------------------------------------------------------------------------------------------------------------------------------------------------------------------------------------------------------------------------------------------------------------------------------------------------------------------------------------------------------------------------------------------------------------------------------------------------------------------------------------------------------------------------------------------------------------------------------------------------------------------------------------------------------------------------------------------------------------------------------------------------------------------------------------------------------------------------------------------------------------------------------------------------------------------------------------------------------------------------------------------------------------------------------------------------------------------------------------------------------------------------------------------------------------------------------------------------------------------------------------------------------------------------------------------------------------------------------------------------------------------------------------------------------------------------------------------------------------------------------------------------------------------------------------------------------------------------------------------------------------------------------------------------------------------------------------------------------------------------------------------------------------------------------------------------------------------------------------------------------------------------------------------------------------------------------------------------------------------------------------------------------------------------------------------------------------------------------------------------------|-----|
| 1   | Left side panel<br>(43×62.5×1.5cm)                 |                                                                                                                                                                                                                                                                                                                                                                                                                                                                                                                                                                                                                                                                                                                                                                                                                                                                                                                                                                                                                                                                                                                                                                                                                                                                                                                                                                                                                                                                                                                                                                                                                                                                                                                                                                                                                                                                                                                                                                                                                                                                                                                                | 1   |
| 2   | Right side panel<br>(43×62.5×1.5cm)                |                                                                                                                                                                                                                                                                                                                                                                                                                                                                                                                                                                                                                                                                                                                                                                                                                                                                                                                                                                                                                                                                                                                                                                                                                                                                                                                                                                                                                                                                                                                                                                                                                                                                                                                                                                                                                                                                                                                                                                                                                                                                                                                                | 1   |
| 3   | Right back panel<br>(38.3×62.5×1.8cm)              |                                                                                                                                                                                                                                                                                                                                                                                                                                                                                                                                                                                                                                                                                                                                                                                                                                                                                                                                                                                                                                                                                                                                                                                                                                                                                                                                                                                                                                                                                                                                                                                                                                                                                                                                                                                                                                                                                                                                                                                                                                                                                                                                | 1   |
| 4   | Left back panel<br>(38.3×62.5×1.8cm)               |                                                                                                                                                                                                                                                                                                                                                                                                                                                                                                                                                                                                                                                                                                                                                                                                                                                                                                                                                                                                                                                                                                                                                                                                                                                                                                                                                                                                                                                                                                                                                                                                                                                                                                                                                                                                                                                                                                                                                                                                                                                                                                                                | 1   |
| 5   | Front crossing bar<br>(7.5×76.6×1.5cm)             |                                                                                                                                                                                                                                                                                                                                                                                                                                                                                                                                                                                                                                                                                                                                                                                                                                                                                                                                                                                                                                                                                                                                                                                                                                                                                                                                                                                                                                                                                                                                                                                                                                                                                                                                                                                                                                                                                                                                                                                                                                                                                                                                | 1   |
| 6   | Base panel<br>(45×80×1.8cm)                        |                                                                                                                                                                                                                                                                                                                                                                                                                                                                                                                                                                                                                                                                                                                                                                                                                                                                                                                                                                                                                                                                                                                                                                                                                                                                                                                                                                                                                                                                                                                                                                                                                                                                                                                                                                                                                                                                                                                                                                                                                                                                                                                                | 1   |
| 7   | Metal leg<br>(12×42.5×2cm)                         |                                                                                                                                                                                                                                                                                                                                                                                                                                                                                                                                                                                                                                                                                                                                                                                                                                                                                                                                                                                                                                                                                                                                                                                                                                                                                                                                                                                                                                                                                                                                                                                                                                                                                                                                                                                                                                                                                                                                                                                                                                                                                                                                | 2   |
| 8   | Metal bar<br>(2×72×2cm)                            |                                                                                                                                                                                                                                                                                                                                                                                                                                                                                                                                                                                                                                                                                                                                                                                                                                                                                                                                                                                                                                                                                                                                                                                                                                                                                                                                                                                                                                                                                                                                                                                                                                                                                                                                                                                                                                                                                                                                                                                                                                                                                                                                | 2   |
| 9   | Top panel<br>(45×80×1.8cm)                         | The second secon | 1   |
| 10  | Shelf<br>(39.4×76.5×1.5cm)                         |                                                                                                                                                                                                                                                                                                                                                                                                                                                                                                                                                                                                                                                                                                                                                                                                                                                                                                                                                                                                                                                                                                                                                                                                                                                                                                                                                                                                                                                                                                                                                                                                                                                                                                                                                                                                                                                                                                                                                                                                                                                                                                                                | 1   |
| 11  | Door panel<br>(39.6×51.4×1.5cm)                    |                                                                                                                                                                                                                                                                                                                                                                                                                                                                                                                                                                                                                                                                                                                                                                                                                                                                                                                                                                                                                                                                                                                                                                                                                                                                                                                                                                                                                                                                                                                                                                                                                                                                                                                                                                                                                                                                                                                                                                                                                                                                                                                                | 2   |
| 12  | Keyboard tray panel<br>(35×76.2×1.5cm)             |                                                                                                                                                                                                                                                                                                                                                                                                                                                                                                                                                                                                                                                                                                                                                                                                                                                                                                                                                                                                                                                                                                                                                                                                                                                                                                                                                                                                                                                                                                                                                                                                                                                                                                                                                                                                                                                                                                                                                                                                                                                                                                                                | 1   |
| 13  | Keyboard tray left side panel<br>(6.2×34.8×1.5cm)  |                                                                                                                                                                                                                                                                                                                                                                                                                                                                                                                                                                                                                                                                                                                                                                                                                                                                                                                                                                                                                                                                                                                                                                                                                                                                                                                                                                                                                                                                                                                                                                                                                                                                                                                                                                                                                                                                                                                                                                                                                                                                                                                                | 1   |
| 14  | Keyboard tray right side panel<br>(6.2×34.8×1.5cm) |                                                                                                                                                                                                                                                                                                                                                                                                                                                                                                                                                                                                                                                                                                                                                                                                                                                                                                                                                                                                                                                                                                                                                                                                                                                                                                                                                                                                                                                                                                                                                                                                                                                                                                                                                                                                                                                                                                                                                                                                                                                                                                                                | 1   |
| 15  | Keyboard tray front panel<br>(10×79.5×1.5cm)       |                                                                                                                                                                                                                                                                                                                                                                                                                                                                                                                                                                                                                                                                                                                                                                                                                                                                                                                                                                                                                                                                                                                                                                                                                                                                                                                                                                                                                                                                                                                                                                                                                                                                                                                                                                                                                                                                                                                                                                                                                                                                                                                                | 1   |

| Ref | Hardware & dimension (mm)  | Qty |
|-----|----------------------------|-----|
| C   | Wooden<br>Dowel<br>M8×30mm | 28  |
| D   | Screw<br>M3.5×14mm         | 32  |
| E   | Screw<br>M5×50mm           | 8   |
| F   | Bolt<br>M6×30mm            | 12  |
| K   | Wooden<br>Dowel<br>M8×50mm | 2   |
| Р   | Bolt<br>M4×19mm            | 6   |

| Ref | Dimensions | Visual | Qty |
|-----|------------|--------|-----|
| A   | 7×39mm     | 405017 | 23  |
| В   | 15×12mm    | 405451 | 25  |
| G   | N/A        | 406210 | 1   |
| Н   | N/A        | 404100 | 2   |
| ı   | N/A        | 406362 | 1   |
| J   | N/A        | 404101 | 2   |

| Ref | Dimensions | Visual | Qty |
|-----|------------|--------|-----|
| L   | N/A        | 405017 | 4   |
| М   | 7×48mm     | 405347 | 2   |
| N   | N/A        | 406341 | 4   |
| O   | N/A        | 408343 | 1   |
| Q   | N/A        | 406719 | 2   |
| R   | N/A        | 406897 | 1   |