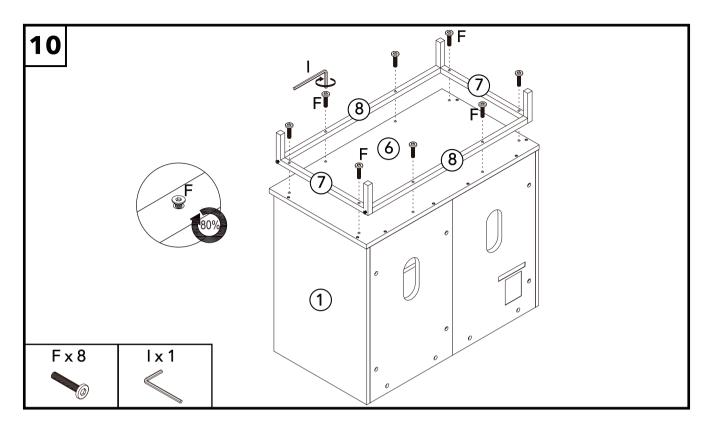

s for the plastic wall brackets to be fixed, bearing in mind the length of the cable ties. When happy, screw the plastic bracket to the wall using appropriate wall screws and plugs for your wall type.
- Attach the cable tie through the product hook and wall bracket.
   Ensure the plastic tie is securely fastened and the product is
   held in place. Do not continue to use the product if the cable
   tie does not secure properly.
- The product will now be secured to the wall to prevent tipping.

#### Metal Bracket

- Using the product screws provided and the appropriate wall screws and plugs for your wall type, secure the L bracket to the wall and the product as illustrated by the diagram.
- The product will now be secured to the wall to prevent tipping.

















































14 9 WHEN FITTING CAMS
ENSURE STARTING POSITION IS CORRECT
BEFORE YOU INSERT CONNECTING CAM-PILLAR
TURN CLOCKWISE UNTIL SECURE 3 2 B x 8 











































## General furniture care.



- Uneven floors could give the impression that doors are out of alignment or that the furniture is wobbly. Be aware of this and compensate, if necessary, by adjusting the hinges or packing a corner to level the item. Please refer to the assembly instructions and adjust accordingly.
- If your furniture becomes stained, scratched, chipped or suffers other damage, we recommend professional help is sought to restore it. Please contact our customer services line for recommended agents.
- DO move items such as ornaments or coasters around periodically to allow the colour to me