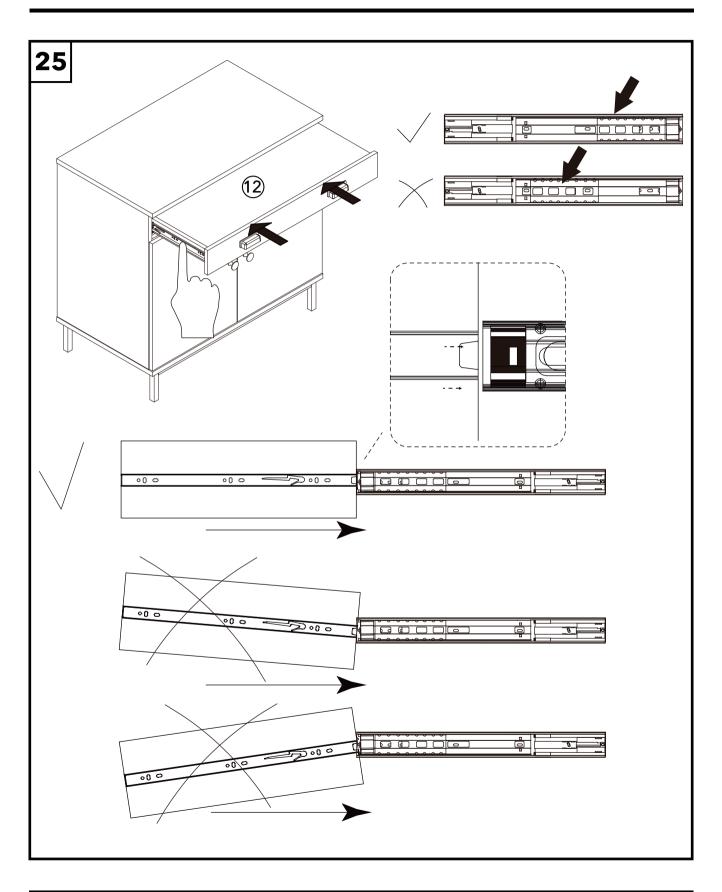

r your wall type.
- Attach the cable tie through the product hook and wall bracket.
   Ensure the plastic tie is securely fastened and the product is
   held in place. Do not continue to use the product if the cable
   tie does not secure properly.
- The product will now be secured to the wall to prevent tipping.

#### Metal Bracket

- Using the product screws provided and the appropriate wall screws and plugs for your wall type, secure the L bracket to the wall and the product as illustrated by the diagram.
- The product will now be secured to the wall to prevent tipping.

















































14 9 WHEN FITTING CAMS
ENSURE STARTING POSITION IS CORRECT
BEFORE YOU INSERT CONNECTING CAM-PILLAR
TURN CLOCKWISE UNTIL SECURE 3 2 B x 8 











































## General furniture care.



- Uneven floors could give the impression that doors are out of alignment or that the furniture is wobbly. Be aware of this and compensate, if necessary, by adjusting the hinges or packing a corner to level the item. Please refer to the assembly instructions and adjust accordingly.
- If your furniture becomes stained, scratched, chipped or suffers other damage, we recommend professional help is sought to restore it. Please contact our customer services line for recommended agents.
- DO move items such as ornaments or coasters around periodically to allow the colour to mellow evenly.
- DO use mats and coasters to protect the surface from heat, liquids, or items that may cause scratches.
- DO ensure plastic or felt feet protectors are securely fitted i