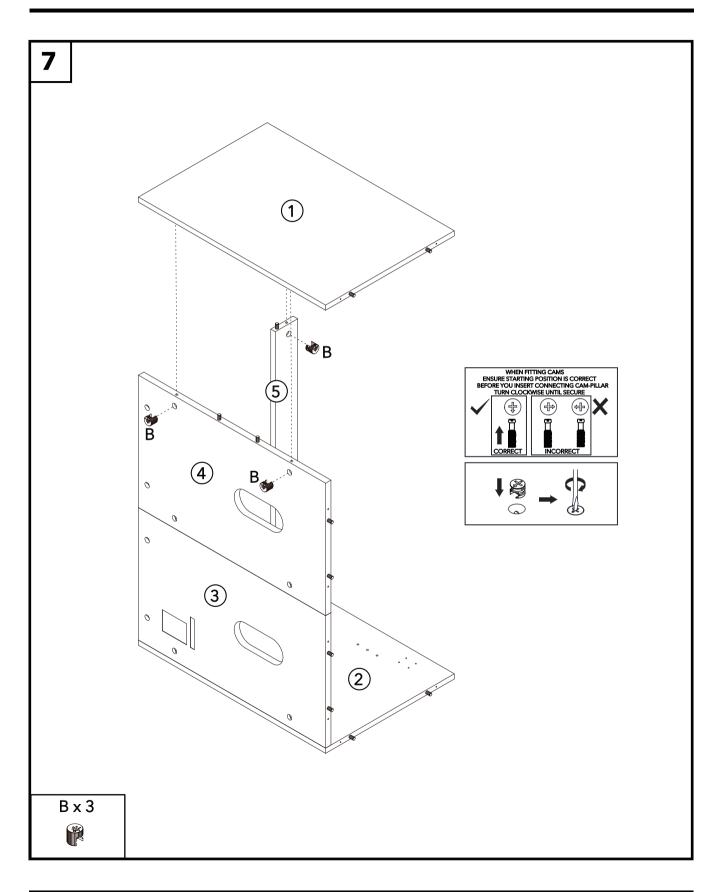

14 9 WHEN FITTING CAMS
ENSURE STARTING POSITION IS CORRECT
BEFORE YOU INSERT CONNECTING CAM-PILLAR
TURN CLOCKWISE UNTIL SECURE 3 2 B x 8 