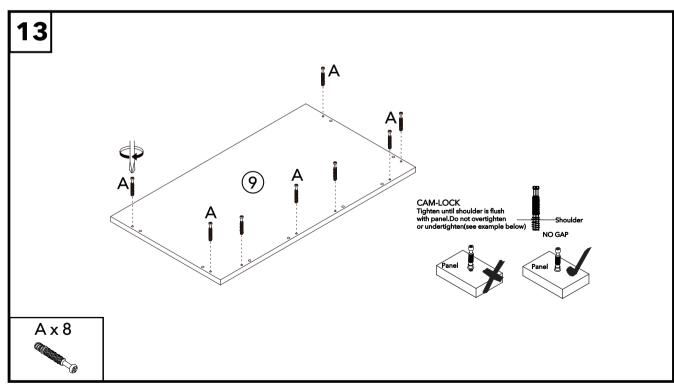

| Ref | Dimensions | Visual | Qty |
|-----|------------|--------|-----|
| A   | 7×39mm     | 405017 | 23  |
| В   | 15×12mm    | 405451 | 25  |
| G   | N/A        | 406210 | 1   |
| Н   | N/A        | 404100 | 2   |
| ı   | N/A        | 406362 | 1   |
| J   | N/A        | 404101 | 2   |