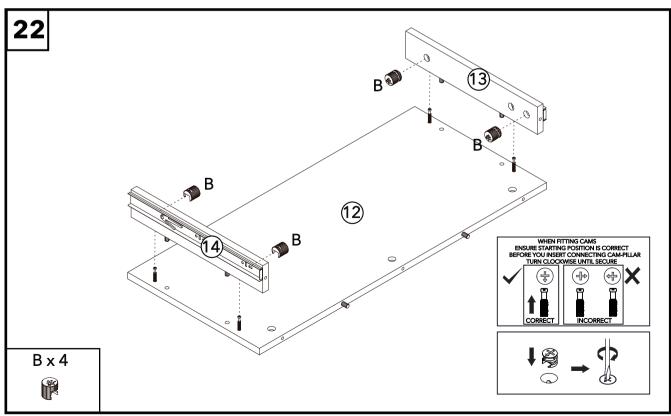

14 9 WHEN FITTING CAMS
ENSURE STARTING POSITION IS CORRECT
BEFORE YOU INSERT CONNECTING CAM-PILLAR
TURN CLOCKWISE UNTIL SECURE 3 2 B x 8 