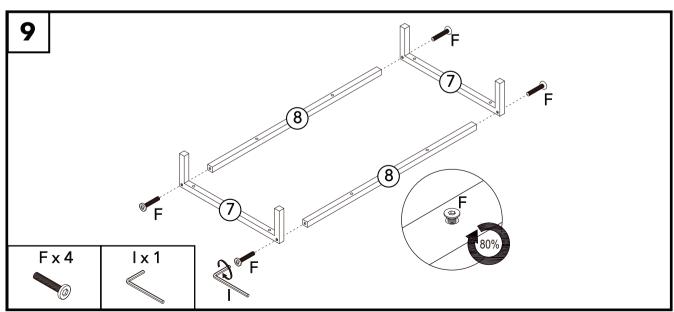

tions for the plastic wall brackets to be fixed, bearing in mind the length of the cable ties. When happy, screw the plastic bracket to the wall using appropriate wall screws and plugs for your wall type.
- Attach the cable tie through the product hook and wall bracket.
   Ensure the plastic tie is securely fastened and the product is
   held in place. Do not continue to use the product if the cable
   tie does not secure properly.
- The product will now be secured to the wall to prevent tipping.

#### Metal Bracket

- Using the product screws provided and the appropriate wall screws and plugs for your wall type, secure the L bracket to the wall and the product as illustrated by the diagram.
- The product will now be secured to the wall to prevent tipping.

















































14 9 WHEN FITTING CAMS
ENSURE STARTING POSITION IS CORRECT
BEFORE YOU INSERT CONNECTING CAM-PILLAR
TURN CLOCKWISE UNTIL SECURE 3 2 B x 8 











































## General furniture care.



- Uneven floors could give the impression that doors are out of alignment or that the furniture is wobbly. Be aware of this and compensate, if necessary, by adjusting the hinges or packing a corner to level the item. Please refer to the assembly instructions and adjust accordingly.
- If your furniture becomes stained, scratched, chipped or suffers other damage, we recommend professional help is sought to restore it. Please contact our customer services line for recommended agents.
- DO move items such as ornaments or coasters around periodically to allow the colour t