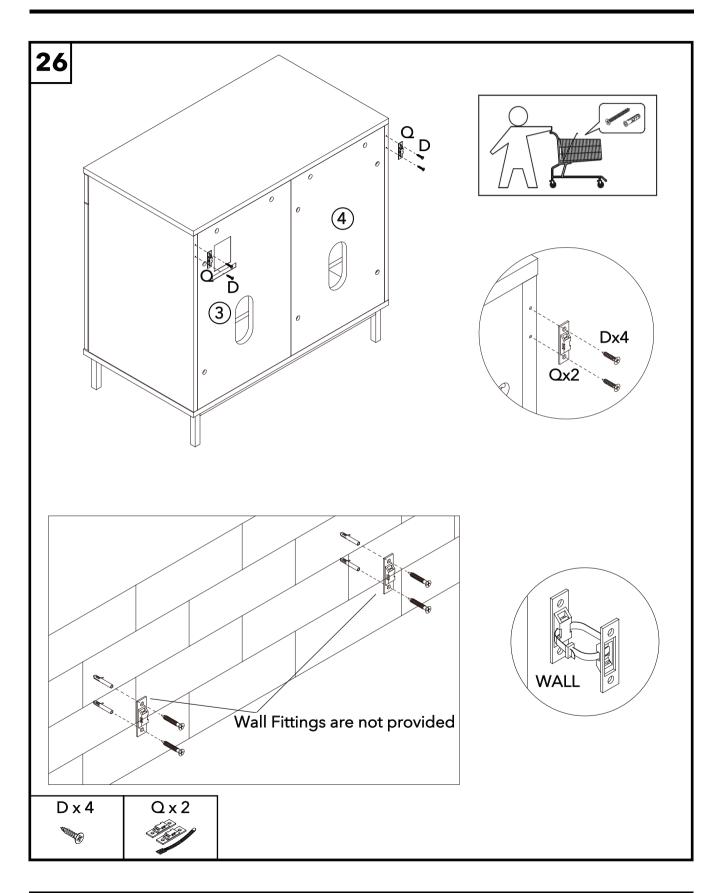

# If you are unsure of the below guidance, consult a qualified tradesperson for advice or help.

- Wall fixings are not provided with this product as different wall types require different screws and wall plugs. See table below as a guide only.
- Always use a wall plug, as screws alone will not be secure into walls.
- As a general rule, always use a larger screw and wall plug if you are not sure.
- When drilling into walls always check there are no hidden wires or pipes.
- Make sure that the screws and wall plugs are suitable for supporting the weight of the product.
- Ensure you use the recommended drill bit to match the required hole size for the wall plug. Wall plugs must fit tightly into the drilled hole.
- Ensure you drill the hole horizontally, do not force the drill or enlarge the hole.
- · Take extra care when drilling high walls.
- · Ensure the plug is fitted below the ceramic title to avoid splitting or cracking

# IMPORTANT - Keep these instructions for future reference

- This product is supplied with an anti-tip kit which must be fitted to prevent tipping. This has been provided for your safety.
- Never leave a child unattended around the product.
- Never allow children to climb, hang or pull at the product.
- If in doubt, please consult a qualified tradesperson to properly fit the anti-tip kit.
- Wall fixings are not provided with the anti-tip kit as different wall types require different screws and wall plugs. See wall fixing guide within this document for guidance.
- Make sure the screws and wall plugs used are suitable for your wall type and that they can support the weight of the product. Consult a qualified tradesperson if unsure.
- · Before drilling into walls, always check there are no hidden wires or pipes behind.
- We recommend 2 people install heavy products.

# Fixing the anti-tip kit