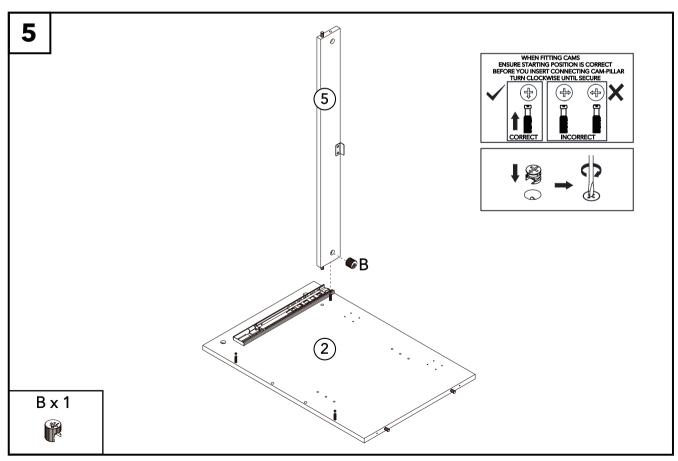

| Ref | Part                                               | Visual                                                                                                                                                                                                                                                                                                                                                                                                                                                                                                                                                                                                                                                                                                                                                                                                                                                                                                                                                                                                                                                                                                                                                                                                                                                                                                                                                                                                                                                                                                                                                                                                                                                                                                                                                                                                                                                                                                                                                                                                                                                                                                                         | Qty |
|-----|----------------------------------------------------|--------------------------------------------------------------------------------------------------------------------------------------------------------------------------------------------------------------------------------------------------------------------------------------------------------------------------------------------------------------------------------------------------------------------------------------------------------------------------------------------------------------------------------------------------------------------------------------------------------------------------------------------------------------------------------------------------------------------------------------------------------------------------------------------------------------------------------------------------------------------------------------------------------------------------------------------------------------------------------------------------------------------------------------------------------------------------------------------------------------------------------------------------------------------------------------------------------------------------------------------------------------------------------------------------------------------------------------------------------------------------------------------------------------------------------------------------------------------------------------------------------------------------------------------------------------------------------------------------------------------------------------------------------------------------------------------------------------------------------------------------------------------------------------------------------------------------------------------------------------------------------------------------------------------------------------------------------------------------------------------------------------------------------------------------------------------------------------------------------------------------------|-----|
| 1   | Left side panel<br>(43×62.5×1.5cm)                 |                                                                                                                                                                                                                                                                                                                                                                                                                                                                                                                                                                                                                                                                                                                                                                                                                                                                                                                                                                                                                                                                                                                                                                                                                                                                                                                                                                                                                                                                                                                                                                                                                                                                                                                                                                                                                                                                                                                                                                                                                                                                                                                                | 1   |
| 2   | Right side panel<br>(43×62.5×1.5cm)                |                                                                                                                                                                                                                                                                                                                                                                                                                                                                                                                                                                                                                                                                                                                                                                                                                                                                                                                                                                                                                                                                                                                                                                                                                                                                                                                                                                                                                                                                                                                                                                                                                                                                                                                                                                                                                                                                                                                                                                                                                                                                                                                                | 1   |
| 3   | Right back panel<br>(38.3×62.5×1.8cm)              |                                                                                                                                                                                                                                                                                                                                                                                                                                                                                                                                                                                                                                                                                                                                                                                                                                                                                                                                                                                                                                                                                                                                                                                                                                                                                                                                                                                                                                                                                                                                                                                                                                                                                                                                                                                                                                                                                                                                                                                                                                                                                                                                | 1   |
| 4   | Left back panel<br>(38.3×62.5×1.8cm)               |                                                                                                                                                                                                                                                                                                                                                                                                                                                                                                                                                                                                                                                                                                                                                                                                                                                                                                                                                                                                                                                                                                                                                                                                                                                                                                                                                                                                                                                                                                                                                                                                                                                                                                                                                                                                                                                                                                                                                                                                                                                                                                                                | 1   |
| 5   | Front crossing bar<br>(7.5×76.6×1.5cm)             |                                                                                                                                                                                                                                                                                                                                                                                                                                                                                                                                                                                                                                                                                                                                                                                                                                                                                                                                                                                                                                                                                                                                                                                                                                                                                                                                                                                                                                                                                                                                                                                                                                                                                                                                                                                                                                                                                                                                                                                                                                                                                                                                | 1   |
| 6   | Base panel<br>(45×80×1.8cm)                        |                                                                                                                                                                                                                                                                                                                                                                                                                                                                                                                                                                                                                                                                                                                                                                                                                                                                                                                                                                                                                                                                                                                                                                                                                                                                                                                                                                                                                                                                                                                                                                                                                                                                                                                                                                                                                                                                                                                                                                                                                                                                                                                                | 1   |
| 7   | Metal leg<br>(12×42.5×2cm)                         |                                                                                                                                                                                                                                                                                                                                                                                                                                                                                                                                                                                                                                                                                                                                                                                                                                                                                                                                                                                                                                                                                                                                                                                                                                                                                                                                                                                                                                                                                                                                                                                                                                                                                                                                                                                                                                                                                                                                                                                                                                                                                                                                | 2   |
| 8   | Metal bar<br>(2×72×2cm)                            |                                                                                                                                                                                                                                                                                                                                                                                                                                                                                                                                                                                                                                                                                                                                                                                                                                                                                                                                                                                                                                                                                                                                                                                                                                                                                                                                                                                                                                                                                                                                                                                                                                                                                                                                                                                                                                                                                                                                                                                                                                                                                                                                | 2   |
| 9   | Top panel<br>(45×80×1.8cm)                         | The second secon | 1   |
| 10  | Shelf<br>(39.4×76.5×1.5cm)                         |                                                                                                                                                                                                                                                                                                                                                                                                                                                                                                                                                                                                                                                                                                                                                                                                                                                                                                                                                                                                                                                                                                                                                                                                                                                                                                                                                                                                                                                                                                                                                                                                                                                                                                                                                                                                                                                                                                                                                                                                                                                                                                                                | 1   |
| 11  | Door panel<br>(39.6×51.4×1.5cm)                    |                                                                                                                                                                                                                                                                                                                                                                                                                                                                                                                                                                                                                                                                                                                                                                                                                                                                                                                                                                                                                                                                                                                                                                                                                                                                                                                                                                                                                                                                                                                                                                                                                                                                                                                                                                                                                                                                                                                                                                                                                                                                                                                                | 2   |
| 12  | Keyboard tray panel<br>(35×76.2×1.5cm)             |                                                                                                                                                                                                                                                                                                                                                                                                                                                                                                                                                                                                                                                                                                                                                                                                                                                                                                                                                                                                                                                                                                                                                                                                                                                                                                                                                                                                                                                                                                                                                                                                                                                                                                                                                                                                                                                                                                                                                                                                                                                                                                                                | 1   |
| 13  | Keyboard tray left side panel<br>(6.2×34.8×1.5cm)  |                                                                                                                                                                                                                                                                                                                                                                                                                                                                                                                                                                                                                                                                                                                                                                                                                                                                                                                                                                                                                                                                                                                                                                                                                                                                                                                                                                                                                                                                                                                                                                                                                                                                                                                                                                                                                                                                                                                                                                                                                                                                                                                                | 1   |
| 14  | Keyboard tray right side panel<br>(6.2×34.8×1.5cm) |                                                                                                                                                                                                                                                                                                                                                                                                                                                                                                                                                                                                                                                                                                                                                                                                                                                                                                                                                                                                                                                                                                                                                                                                                                                                                                                                                                                                                                                                                                                                                                                                                                                                                                                                                                                                                                                                                                                                                                                                                                                                                                                                | 1   |
| 15  | Keyboard tray front panel<br>(10×79.5×1.5cm)       |                                                                                                                                                                                                                                                                                                                                                                                                                                                                                                                                                                                                                                                                                                                                                                                                                                                                                                                                                                                                                                                                                                                                                                                                                                                                                                                                                                                                                                                                                                                                                                                                                                                                                                                                                                                                                                                                                                                                                                                                                                                                                                                                | 1   |

| Ref | Dimensions | Visual | Qty |
|-----|------------|--------|-----|
| A   | 7×39mm     | 405017 | 23  |
| В   | 15×12mm    | 405451 | 25  |
| G   | N/A        | 406210 | 1   |
| Н   | N/A        | 404100 | 2   |
| ı   | N/A        | 406362 | 1   |
| J   | N/A        | 404101 | 2   |