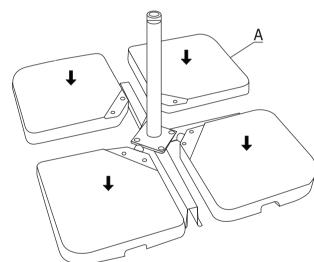

if swallowed.

Keep all plastic wrapping materials away from babies and children to avoid danger of suffocation.

Ensure that all packaging is disposed of carefully and responsibly.

From time to time check that there are no loose fittings on the unit, re-tighten when necessary.

Once items are part or fully assembled they are not returnable unless faulty.

Furniture can be dangerous if incorrectly installed. Assembly should be carried out by a competent person. No liability will be accepted for damage or injury caused by incorrectly installed or assembled furniture.

# **Parts and fittings**

### Fixtures and fittings supplied (not to scale)

| Ref | Visual | Qty |
|-----|--------|-----|
| А   |        | 2   |
| В   |        | 2   |

# Follow this step-by-step guide

Step 1:



Step 2:



Step 3: