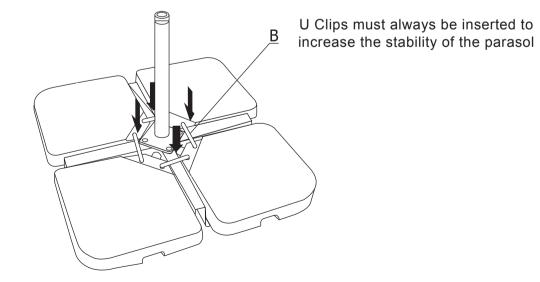

ed.

Keep all plastic wrapping materials away from babies and children to avoid danger of suffocation.

Ensure that all packaging is disposed of carefully and responsibly.

From time to time check that there are no loose fittings on the unit, re-tighten when necessary.

Once items are part or fully assembled they are not returnable unless faulty.

Furniture can be dangerous if incorrectly installed. Assembly should be carried out by a competent person. No liability will be accepted for damage or injury caused by incorrectly installed or assembled furniture.

# **Parts and fittings**

### Fixtures and fittings supplied (not to scale)

| Ref | Visual | Qty |
|-----|--------|-----|
| А   |        | 2   |
| В   |        | 2   |

# Follow this step-by-step guide

Step 1:



Step 2:



Step 3: