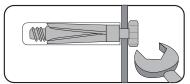

### 3. SHIELD ANCHOR Wall Plug

Heavy loads

For use with heavier loads such as TV & Hi-fi Speakers and Satellite Dishes etc.