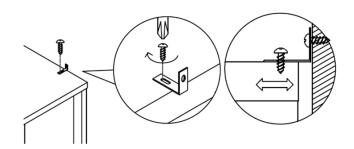

#### Metal L bracket image

- Please ensure that the Metal L bracket is screwed into the wall at the image shows, the bracket location may vary on unit location and personal preference.
- Wall screws and plugs are not provided however please use our guide to help you choose the correct screw / plug type for your wall.
- When drilling the walls, always ensure there are no hidden wires or pipes.

#### Important

When drilling into walls always check there are no hidden wires or pipes etc. Make sure that the screws and wall plugs being used are suitable for supporting your unit. Consult a qualified tradesperson if you are unsure.

#### Hints

- 1. General Rule; Always use a larger screw and wall plug if you are not sure.
- **2.** Ensure you use the recommended drill bit to match the wall plug and hole size.
- **3.** Ensure you drill the hole horizontally, do not force the drill or enlarge the hole.
- **4.** Take extra care when drilling high walls, ceilings and ceramic tiles. Ensure the plug is fitting below the ceramic title to avoid splitting or cracking.
- 5. Ensure wall plugs are well fitted and are a tight fit in the drilled hole.