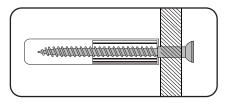

### 1. STANDARD Wall Plug

General wall materials

These come in various sizes and are made from plastic or sometimes wood fibre.