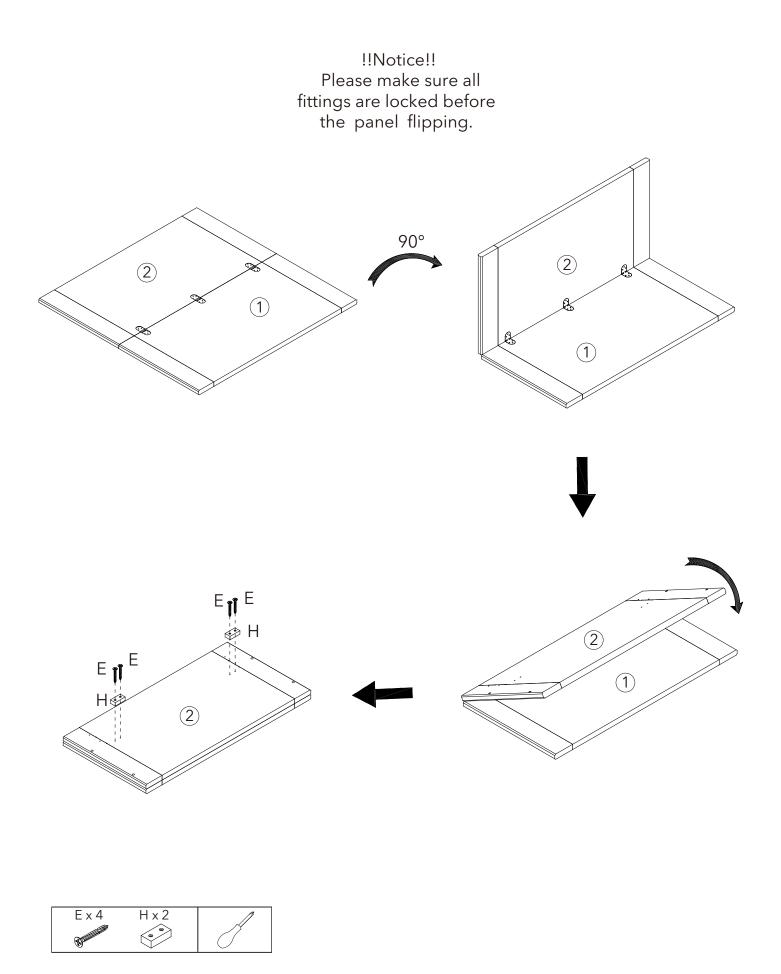

| 2   |



### Exploded view























































# **Assembly Instructions**



# **Tip kit instructions**

Your item of furniture has been provided with a wall attachment for your safety. It is highly recommended that this is used to prevent furniture over tipping which can cause serious or fatal crushing injuries.

- Never allow children to climb or hang on the drawers, doors or shelves.
- Place the heaviest items in the lower drawers or shelves.
- Never open more than one drawer at a time.
- A suitable attachment device is provided with your product; however you will need to source suitable fixings for your wall.
- If in doubt, please consult a qualified tradesperson.
- Two different wall fixings types could be provided with our furniture, the correct type is in this bag to suit your furniture. Furthe