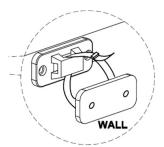

# **Tip kit instructions**

Your item of furniture has been provided with a wall attachment for your safety. It is highly recommended that this is used to prevent furniture over tipping which can cause serious or fatal crushing injuries.

- Never allow children to climb or hang on the drawers, doors or shelves.
- Place the heaviest items in the lower drawers or shelves.
- Never open more than one drawer at a time.
- A suitable attachment device is provided with your product; however you will need to source suitable fixings for your wall.
- If in doubt, please consult a qualified tradesperson.
- Two different wall fixings types could be provided with our furniture, the correct type is in this bag to suit your furniture. Further information below.

#### Plastic cable tie image

- Please ensure that the plastic bracket is screwed into the wall as the image shows.
- Wall screws and plugs are not provided however please use our guide to help you choose the correct screw / plug type for your wall.
- When drilling the walls, always ensure there are no hidden wires or pipes.