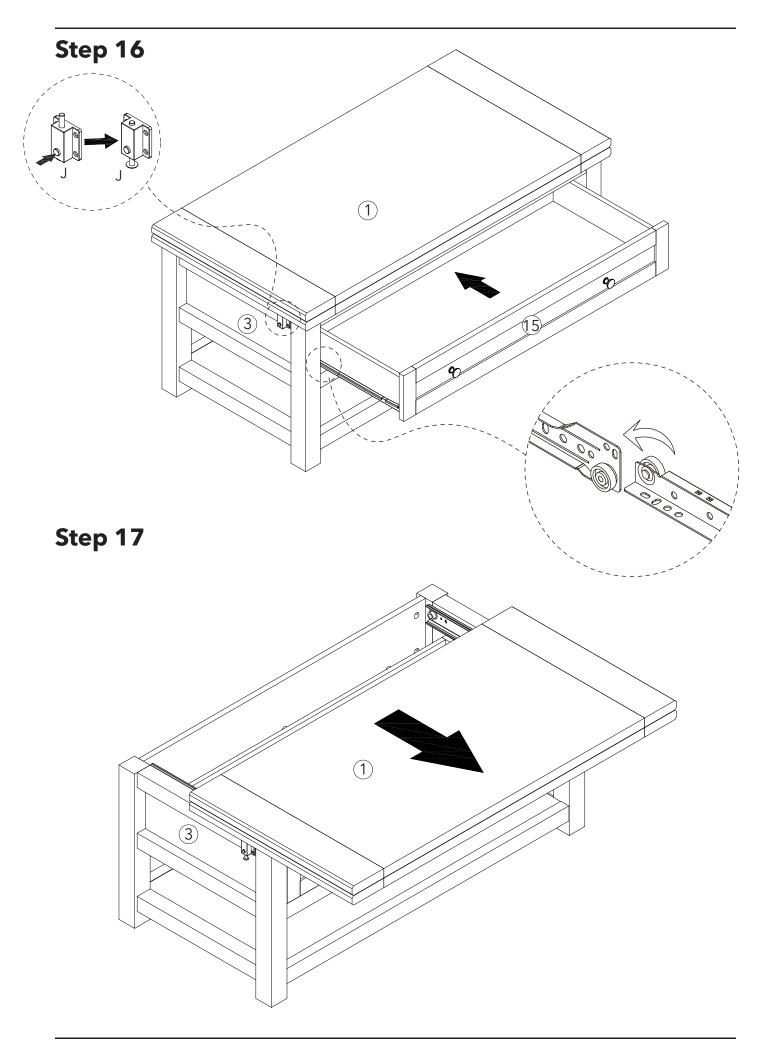

| 2   |



### Exploded view























































# **Assembly Instructions**



# **Tip kit instructions**

Your item of furniture has been provided with a wall attachment for your safety. It is highly recommended that this is used to prevent furniture over tipping which can cause serious or fatal crushing injuries.

- Never allow children to climb or hang on the drawers, doors or shelves.
- Place the heaviest items in the lower drawers or shelves.
- Never open more than one drawer at a time.
- A suitable attachment device is provided with your product; however you will need to source suitable fixings for your wall.
- If in doubt, please consult a qualified tradesperson.
- Two different wall fixings types could be provided with our furniture, the correct type is in this bag to suit your furniture. Further information below.

#### Pla