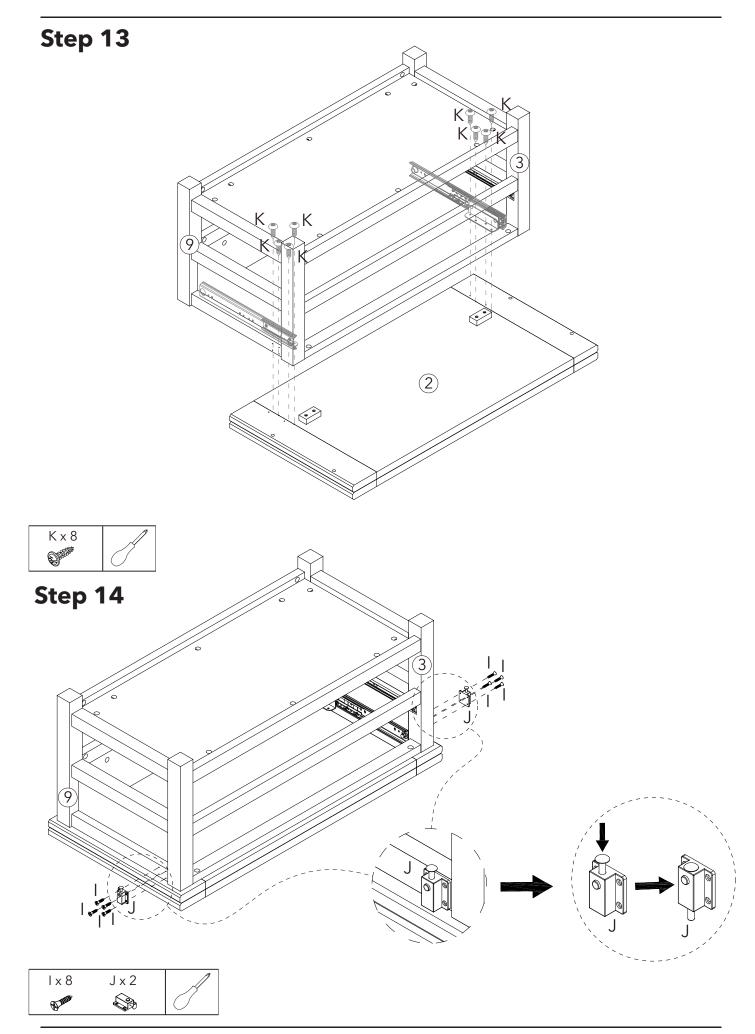

| 2   |



### Exploded view























































# **Assembly Instructions**



# **Tip kit instructions**

Your item of furniture has been provided with a wall attachment for your safety. It is highly recommended that this is used to prevent furniture over tipping which can cause serious or fatal crushing injuries.

- Never allow children to climb or hang on the drawers, doors or shelves.
- Place the heaviest items in the lower drawers or shelves.
- Never open more than one drawer at a time.
- A suitable attachment device is provided with your product; however you will need to source suitable fixings for your wall.
- If in doubt, please consult a qualified tradesperson.
- Two different wall fixings types could be provided with our furniture, the correct type is in this bag to suit your furniture. Further information below.

####