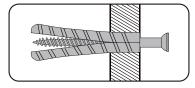

#### 4. CAVITY FIXING Wall Plug

For use with plaster board partitions or hollow wooden doors.

#### 5. CAVITY FIXING HEAVY DUTY Wall Plug

For use with plaster board partitions or hollow wooden doors.