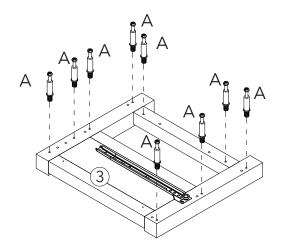

| 2   |



### Exploded view























































# **Assembly Instructions**



# **Tip kit instructions**

Your item of furniture has been provided with a wall attachment for your safety. It is highly recommended that this is used to prevent furniture over tipping which can cause serious or fatal crushing injuries.

- Never allow children to climb or hang on the drawers, doors or shelves.
- Place the heaviest items in the lower drawers or shelves.
- Never open more than one drawer at a time.
- A suitable attachment device is provided with your product; however you will need to source suitable fixings for your wall.
- If in doubt, please consult a qualified tradesperson.
- Two different wall fixings types could be provided with our furniture, the correct type is in this bag to suit your