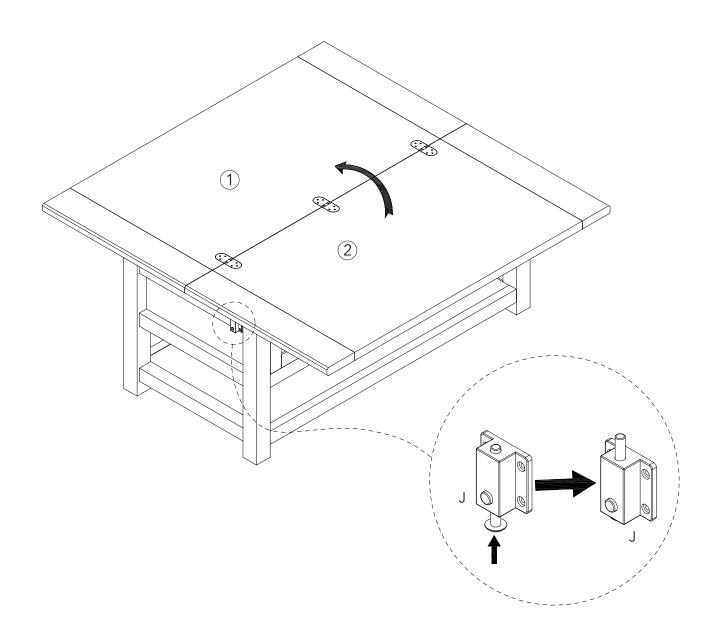

| 2   |



### Exploded view























































# **Assembly Instructions**



# **Tip kit instructions**

Your item of furniture has been provided with a wall attachment for your safety. It is highly recommended that this is used to prevent furniture over tipping which can cause serious or fatal crushing injuries.

- Never allow children to climb or hang on the drawers, doors or shelves.
- Place the heaviest items in the lower drawers or shelves.
- Never open more than one drawer at a time.
- A suitable attachment device is provided with your product; however you will need to source suitable fixings for your wall.
- If in doubt, please consult a qualified tradesperson.
- Two different wall fixings types could be provided with our furniture, the correct type is in this bag to suit your furniture. Further information below.

#### Plast