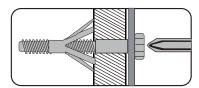

#### Plastic cable tie image

- Please ensure that the plastic bracket is screwed into the wall as the image shows.
- Wall screws and plugs are not provided however please use our guide to help you choose the correct screw / plug type for your wall.
- When drilling the walls, always ensure there are no hidden wires or pipes.