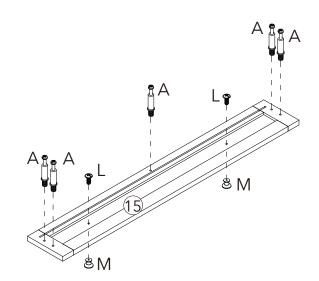

| 2   |



### Exploded view























































# **Assembly Instructions**



# **Tip kit instructions**

Your item of furniture has been provided with a wall attachment for your safety. It is highly recommended that this is used to prevent furniture over tipping which can cause serious or fatal crushing injuries.

- Never allow children to climb or hang on the drawers, doors or shelves.
- Place the heaviest items in the lower drawers or shelves.
- Never open more than one drawer at a time.
- A suitable attachment device is provided with your product; however you will need to source suitable fixings for your wall.
- If in doubt, please consult a qualified tradesperson.
- Two different wall fixings types could be provided with our furniture, the correct type is in this bag to suit your furnitu