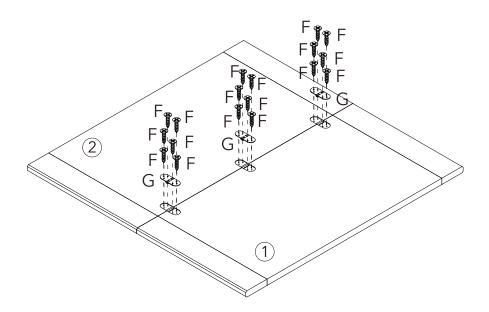

| 2   |



### Exploded view























































# **Assembly Instructions**



# **Tip kit instructions**

Your item of furniture has been provided with a wall attachment for your safety. It is highly recommended that this is used to prevent furniture over tipping which can cause serious or fatal crushing injuries.

- Never allow children to climb or hang on the drawers, doors or shelves.
- Place the heaviest items in the lower drawers or shelves.
- Never open more than one drawer at a time.
- A suitable attachment device is provided with your product; however you will need to source suitable fixings for your wall.
- If in doubt, please consult a qualified tradesperson.
- Two different wall fixings types could be provided with our furniture, the correct type is in this bag to suit your furniture. Fu