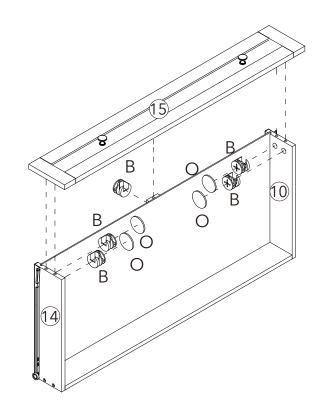

| 2   |



### Exploded view























































# **Assembly Instructions**



# **Tip kit instructions**

Your item of furniture has been provided with a wall attachment for your safety. It is highly recommended that this is used to prevent furniture over tipping which can cause serious or fatal crushing injuries.

- Never allow children to climb or hang on the drawers, doors or shelves.
- Place the heaviest items in the lower drawers or shelves.
- Never open more than one drawer at a time.
- A suitable attachment device is provided with your product; however you will need to source suitable fixings for your wall.
- If in doubt, please consult a qualified tradesperson.
- Two different wall fixings types could be provided with our furniture, the correct type is in this bag to suit your furniture. Further informatio