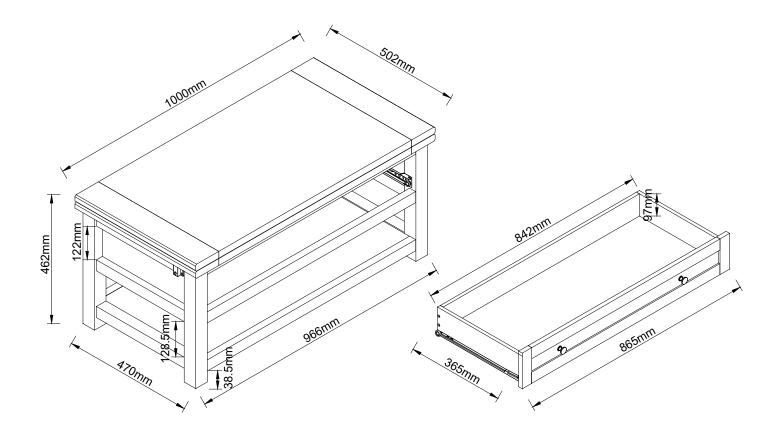

#### Here are all the parts you should have for your assembled

| Ref | Dimensions | Visual                                                                                                                                                                                                                                                                                                                                                                                                                                                                                                                                                                                                                                                                                                                                                                                                                                                                                                                                                                                                                                                                                                                                                                                                                                                                                                                                                                                                                                                                                                                                                                                                                                                                                                                                                                                                                                                                             | Qty | ] [ | Ref | Dimensions | Visual  | Qty |
|-----|------------|------------------------------------------------------------------------------------------------------------------------------------------------------------------------------------------------------------------------------------------------------------------------------------------------------------------------------------------------------------------------------------------------------------------------------------------------------------------------------------------------------------------------------------------------------------------------------------------------------------------------------------------------------------------------------------------------------------------------------------------------------------------------------------------------------------------------------------------------------------------------------------------------------------------------------------------------------------------------------------------------------------------------------------------------------------------------------------------------------------------------------------------------------------------------------------------------------------------------------------------------------------------------------------------------------------------------------------------------------------------------------------------------------------------------------------------------------------------------------------------------------------------------------------------------------------------------------------------------------------------------------------------------------------------------------------------------------------------------------------------------------------------------------------------------------------------------------------------------------------------------------------|-----|-----|-----|------------|---------|-----|
| 1   | 1000x502mm | 8                                                                                                                                                                                                                                                                                                                                                                                                                                                                                                                                                                                                                                                                                                                                                                                                                                                                                                                                                                                                                                                                                                                                                                                                                                                                                                                                                                                                                                                                                                                                                                                                                                                                                                                                                                                                                                                                                  | 1   |     | 9   | 470x412mm  |         | 1   |
| 2   | 1000x502mm |                                                                                                                                                                                                                                                                                                                                                                                                                                                                                                                                                                                                                                                                                                                                                                                                                                                                                                                                                                                                                                                                                                                                                                                                                                                                                                                                                                                                                                                                                                                                                                                                                                                                                                                                                                                                                                                                                    | 1   |     | 10  | 350x97mm   |         | 1   |
| 3   | 470x412mm  |                                                                                                                                                                                                                                                                                                                                                                                                                                                                                                                                                                                                                                                                                                                                                                                                                                                                                                                                                                                                                                                                                                                                                                                                                                                                                                                                                                                                                                                                                                                                                                                                                                                                                                                                                                                                                                                                                    | 1   |     | 11  | 826x344mm  |         | 1   |
| 4   | 870x160mm  | 0<br>0<br>0                                                                                                                                                                                                                                                                                                                                                                                                                                                                                                                                                                                                                                                                                                                                                                                                                                                                                                                                                                                                                                                                                                                                                                                                                                                                                                                                                                                                                                                                                                                                                                                                                                                                                                                                                                                                                                                                        | 1   |     | 12  | 818x97mm   |         | 1   |
| 5   | 870x40mm   | a contraction of the second seco | 1   |     | 13  | 338x40mm   | o de la | 1   |
| 6   | 870x40mm   | in the second seco | 2   |     | 14  | 350x97mm   |         | 1   |
| 7   | 870x40mm   | e e e e e e e e e e e e e e e e e e e                                                                                                                                                                                                                                                                                                                                                                                                                                                                                                                                                                                                                                                                                                                                                                                                                                                                                                                                                                                                                                                                                                                                                                                                                                                                                                                                                                                                                                                                                                                                                                                                                                                                                                                                                                                                                                              | 2   |     | 15  | 865x129mm  |         | 1   |
| 8   | 870x418mm  |                                                                                                                                                                                                                                                                                                                                                                                                                                                                                                                                                                                                                                                                                                                                                                                                                                                                                                                                                                                                                                                                                                                                                                                                                                                                                                                                                                                                                                                                                                                                                                                                                                                                                                                                                                                                                                                                                    | 1   |     |     |            |         |     |