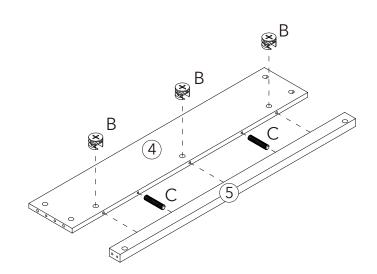

| 2   |



### Exploded view























































# **Assembly Instructions**



# **Tip kit instructions**

Your item of furniture has been provided with a wall attachment for your safety. It is highly recommended that this is used to prevent furniture over tipping which can cause serious or fatal crushing injuries.

- Never allow children to climb or hang on the drawers, doors or shelves.
- Place the heaviest items in the lower drawers or shelves.
- Never open more than one drawer at a time.
- A suitable attachment device is provided with your product; however you will need to source suitable fixings for your wall.
- If in doubt, please consult a qualified tradesperson.
- Two different wall fixings types could be provided with our furniture, the correct type is in this bag to suit your furniture. Further information belo