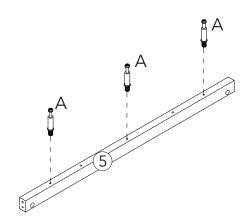

| 2   |



### Exploded view























































# **Assembly Instructions**



# **Tip kit instructions**

Your item of furniture has been provided with a wall attachment for your safety. It is highly recommended that this is used to prevent furniture over tipping which can cause serious or fatal crushing injuries.

- Never allow children to climb or hang on the drawers, doors or shelves.
- Place the heaviest items in the lower drawers or shelves.
- Never open more than one drawer at a time.
- A suitable attachment device is provided with your product; however you will need to source suitable fixings for your wall.
- If in doubt, please consult a qualified tradesperson.
- Two different wall fixings types could be provided with our furniture, the correct type is in this bag to suit your fur