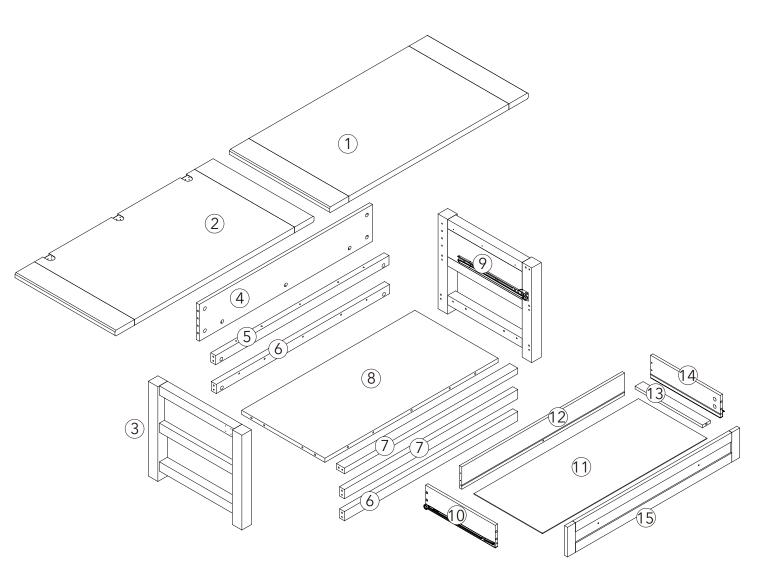

| 2   |



### Exploded view























































# **Assembly Instructions**



# **Tip kit instructions**

Your item of furniture has been provided with a wall attachment for your safety. It is highly recommended that this is used to prevent furniture over tipping which can cause serious or fatal crushing injuries.

- Never allow children to climb or hang on the drawers, doors or shelves.
- Place the heaviest items in the lower drawers or shelves.
- Never open more than one drawer at a time.
- A suitable attachment device is provided with your product; however you will need to source suitable fixings for your wall.
- If in doubt, please consult a qualified tradesperson.
- Two different wall fixings types could be provided with our furniture, the correct type is in this bag to suit yo