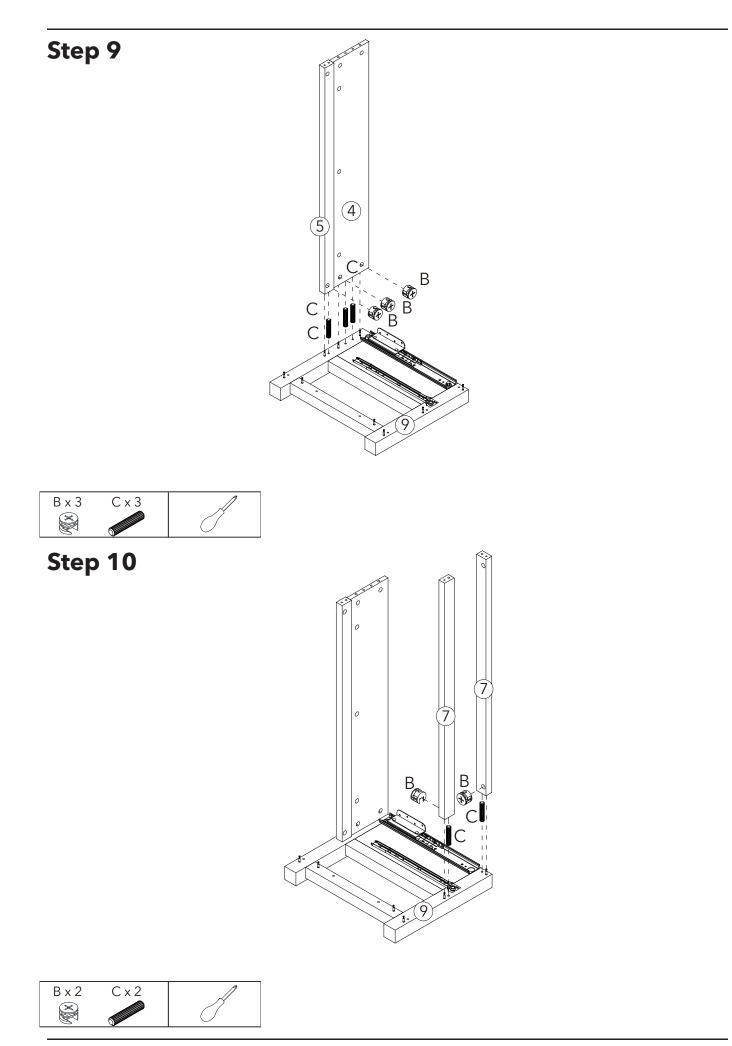

| 2   |



### Exploded view























































# **Assembly Instructions**



# **Tip kit instructions**

Your item of furniture has been provided with a wall attachment for your safety. It is highly recommended that this is used to prevent furniture over tipping which can cause serious or fatal crushing injuries.

- Never allow children to climb or hang on the drawers, doors or shelves.
- Place the heaviest items in the lower drawers or shelves.
- Never open more than one drawer at a time.
- A suitable attachment device is provided with your product; however you will need to source suitable fixings for your wall.
- If in doubt, please consult a qualified tradesperson.
- Two different wall fixings types could be provided with our furniture, the correct type is in this bag to suit your furniture. Further information below.