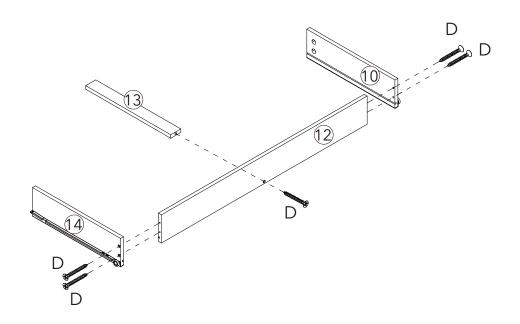

| 2   |



### Exploded view























































# **Assembly Instructions**



# **Tip kit instructions**

Your item of furniture has been provided with a wall attachment for your safety. It is highly recommended that this is used to prevent furniture over tipping which can cause serious or fatal crushing injuries.

- Never allow children to climb or hang on the drawers, doors or shelves.
- Place the heaviest items in the lower drawers or shelves.
- Never open more than one drawer at a time.
- A suitable attachment device is provided with your product; however you will need to source suitable fixings for your wall.
- If in doubt, please consult a qualified tradesperson.
- Two different wall fixings types could be provided with our furniture, the correct type is in this bag to suit your furniture. Further