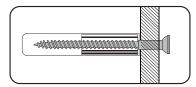

#### 2. GENERAL PURPOSE Wall Plug

Aerated/Breeze block

Generally aerated blocks should not be used to support heavy loads, use a specialist fitting in this case. For light loads, a General Purpose Plug can be used.