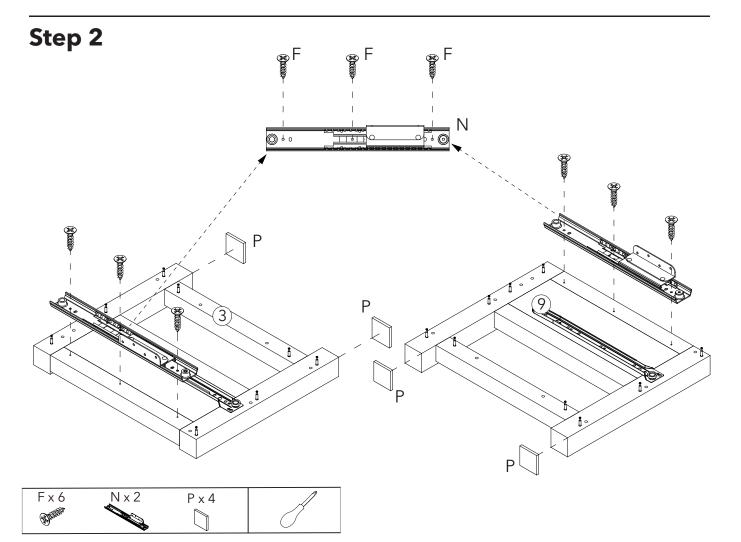

| 2   |



### Exploded view























































# **Assembly Instructions**



# **Tip kit instructions**

Your item of furniture has been provided with a wall attachment for your safety. It is highly recommended that this is used to prevent furniture over tipping which can cause serious or fatal crushing injuries.

- Never allow children to climb or hang on the drawers, doors or shelves.
- Place the heaviest items in the lower drawers or shelves.
- Never open more than one drawer at a time.
- A suitable attachment device is provided with your product; however you will need to source suitable fixings for your wall.
- If in doubt, please consult a qualified tradesperson.
- Two different wall fixings types could be provided with our furniture, the correct type is in this bag to suit your furniture.