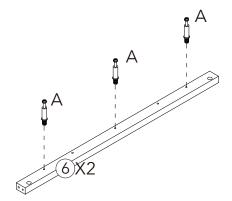

| 2   |



### Exploded view























































# **Assembly Instructions**



# **Tip kit instructions**

Your item of furniture has been provided with a wall attachment for your safety. It is highly recommended that this is used to prevent furniture over tipping which can cause serious or fatal crushing injuries.

- Never allow children to climb or hang on the drawers, doors or shelves.
- Place the heaviest items in the lower drawers or shelves.
- Never open more than one drawer at a time.
- A suitable attachment device is provided with your product; however you will need to source suitable fixings for your wall.
- If in doubt, please consult a qualified tradesperson.
- Two different wall fixings types could be provided with our furniture, the correct type is in this bag to suit your furni