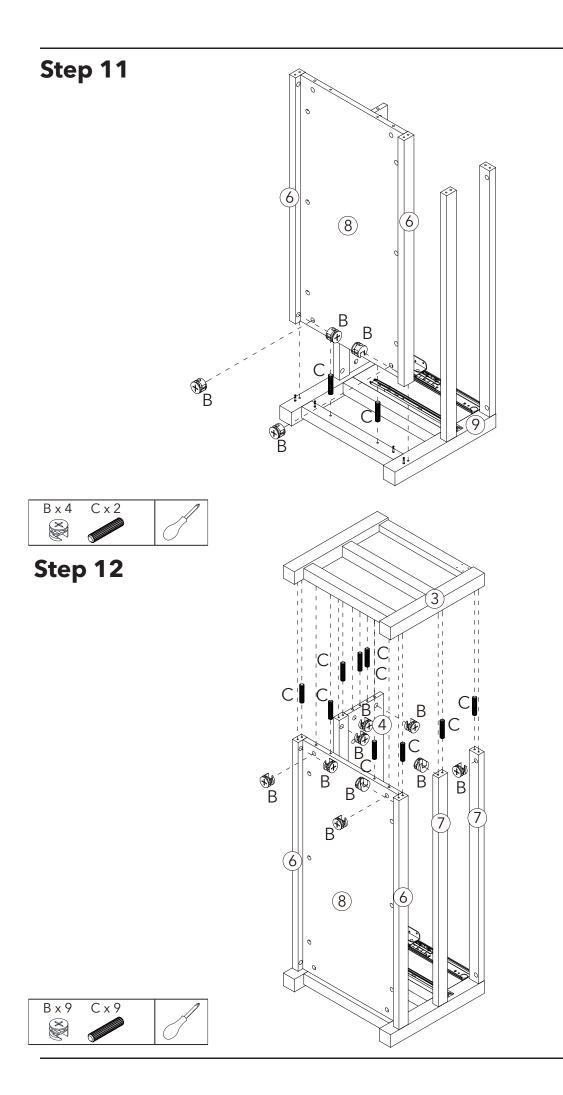

| 2   |



### Exploded view























































# **Assembly Instructions**



# **Tip kit instructions**

Your item of furniture has been provided with a wall attachment for your safety. It is highly recommended that this is used to prevent furniture over tipping which can cause serious or fatal crushing injuries.

- Never allow children to climb or hang on the drawers, doors or shelves.
- Place the heaviest items in the lower drawers or shelves.
- Never open more than one drawer at a time.
- A suitable attachment device is provided with your product; however you will need to source suitable fixings for your wall.
- If in doubt, please consult a qualified tradesperson.
- Two different wall fixings types could be provided with our furniture, the correct type is in this bag to suit your furniture. Further information below.

##