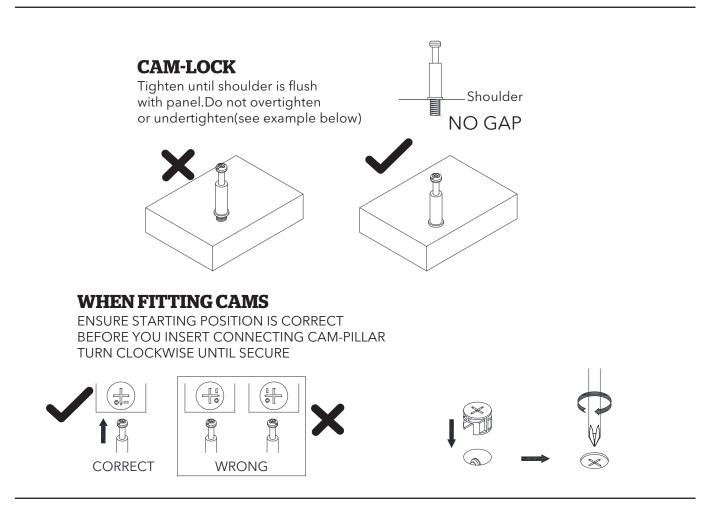

### Step by step

#### Important

When drilling into walls always check there are no hidden wires or pipes etc. Make sure that the screws and wall plugs being used are suitable for supporting your unit. Consult a qualified tradesperson if you are unsure.

#### Hints

- 1. General Rule; Always use a larger screw and wall plug if you are not sure.
- **2.** Ensure you use the recommended drill bit to match the wall plug and hole size.
- **3.** Ensure you drill the hole horizontally, do not force the drill or enlarge the hole.
- **4.** Take extra care when drilling high walls, ceilings and ceramic tiles. Ensure the plug is fitting below the ceramic title to avoid splitting or cracking.
- 5. Ensure wall plugs are well fitted and are a tight fit in the drilled hole.