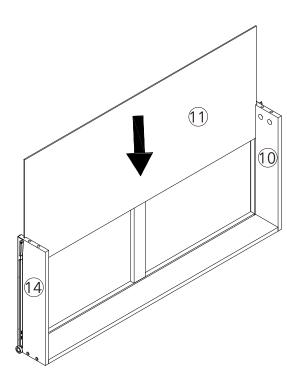

| 2   |



### Exploded view























































# **Assembly Instructions**



# **Tip kit instructions**

Your item of furniture has been provided with a wall attachment for your safety. It is highly recommended that this is used to prevent furniture over tipping which can cause serious or fatal crushing injuries.

- Never allow children to climb or hang on the drawers, doors or shelves.
- Place the heaviest items in the lower drawers or shelves.
- Never open more than one drawer at a time.
- A suitable attachment device is provided with your product; however you will need to source suitable fixings for your wall.
- If in doubt, please consult a qualified tradesperson.
- Two different wall fixings types could be provided with our furniture, the correct type is in this bag to suit your furniture. Further inform