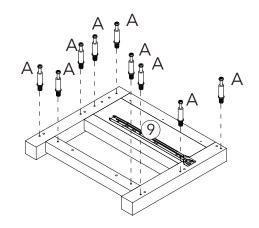

| 2   |



### Exploded view























































# **Assembly Instructions**



# **Tip kit instructions**

Your item of furniture has been provided with a wall attachment for your safety. It is highly recommended that this is used to prevent furniture over tipping which can cause serious or fatal crushing injuries.

- Never allow children to climb or hang on the drawers, doors or shelves.
- Place the heaviest items in the lower drawers or shelves.
- Never open more than one drawer at a time.
- A suitable attachment device is provided with your product; however you will need to source suitable fixings for your wall.
- If in doubt, please consult a qualified tradesperson.
- Two different wall fixings types could be provided with our furniture, the correct type is in this bag to suit your f