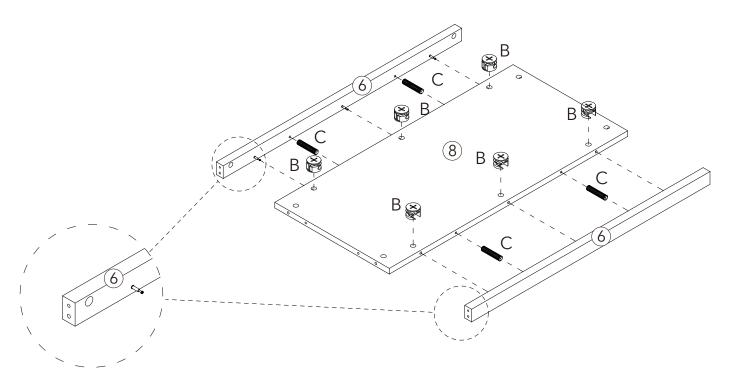

| 2   |



### Exploded view























































# **Assembly Instructions**



# **Tip kit instructions**

Your item of furniture has been provided with a wall attachment for your safety. It is highly recommended that this is used to prevent furniture over tipping which can cause serious or fatal crushing injuries.

- Never allow children to climb or hang on the drawers, doors or shelves.
- Place the heaviest items in the lower drawers or shelves.
- Never open more than one drawer at a time.
- A suitable attachment device is provided with your product; however you will need to source suitable fixings for your wall.
- If in doubt, please consult a qualified tradesperson.
- Two different wall fixings types could be provided with our furniture, the correct type is in this bag to suit your furniture. Further information