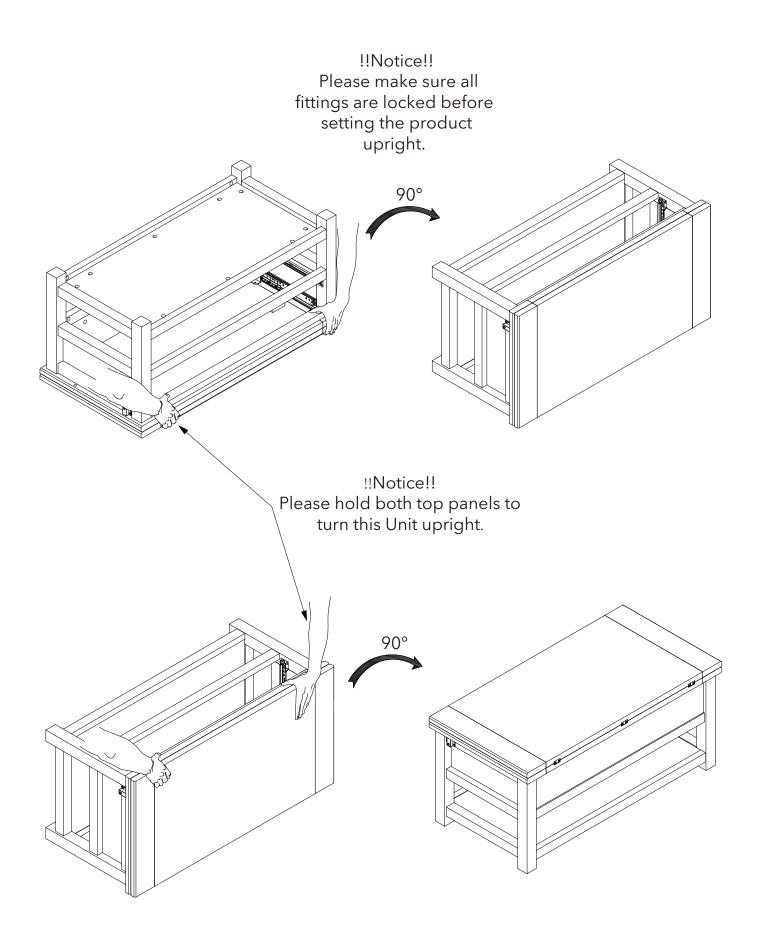

| 2   |



### Exploded view























































# **Assembly Instructions**



# **Tip kit instructions**

Your item of furniture has been provided with a wall attachment for your safety. It is highly recommended that this is used to prevent furniture over tipping which can cause serious or fatal crushing injuries.

- Never allow children to climb or hang on the drawers, doors or shelves.
- Place the heaviest items in the lower drawers or shelves.
- Never open more than one drawer at a time.
- A suitable attachment device is provided with your product; however you will need to source suitable fixings for your wall.
- If in doubt, please consult a qualified tradesperson.
- Two different wall fixings types could be provided with our furniture, the correct type is in this bag to suit your furniture. Further information below.

#### P