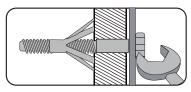

#### Metal L bracket image

- Please ensure that the Metal L bracket is screwed into the wall at the image shows, the bracket location may vary on unit location and personal preference.
- Wall screws and plugs are not provided however please use our guide to help you choose the correct screw / plug type for your wall.
- When drilling the walls, always ensure there are no hidden wires or pipes.