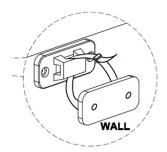

# **Tip kit instructions**

Your item of furniture has been provided with a wall attachment for your safety. It is highly recommended that this is used to prevent furniture over tipping which can cause serious or fatal crushing injuries.

### Plastic cable tie image

- Please ensure that the plastic bracket is screwed into the wall as the image shows.
- Wall screws and plugs are not provided however please use our guide to help you choose the correct screw / plug type for your wall.
- When drilling the walls, always ensure there are no hidden wires or pipes.

### Metal L bracket image

- Please ensure that the Metal L bracket is screwed into the wall at the image shows, the bracket location may vary on unit location and personal preference.
- Wall screws and plugs are not provided however please use our guide to help you choose the correct screw / plug type for your wall.
- When drilling the walls, always ensure there are no hidden wires or pipes.