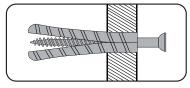

### 1. STANDARD Wall Plug

General wall materials

These come in various sizes and are made from plastic or sometimes wood fibre.