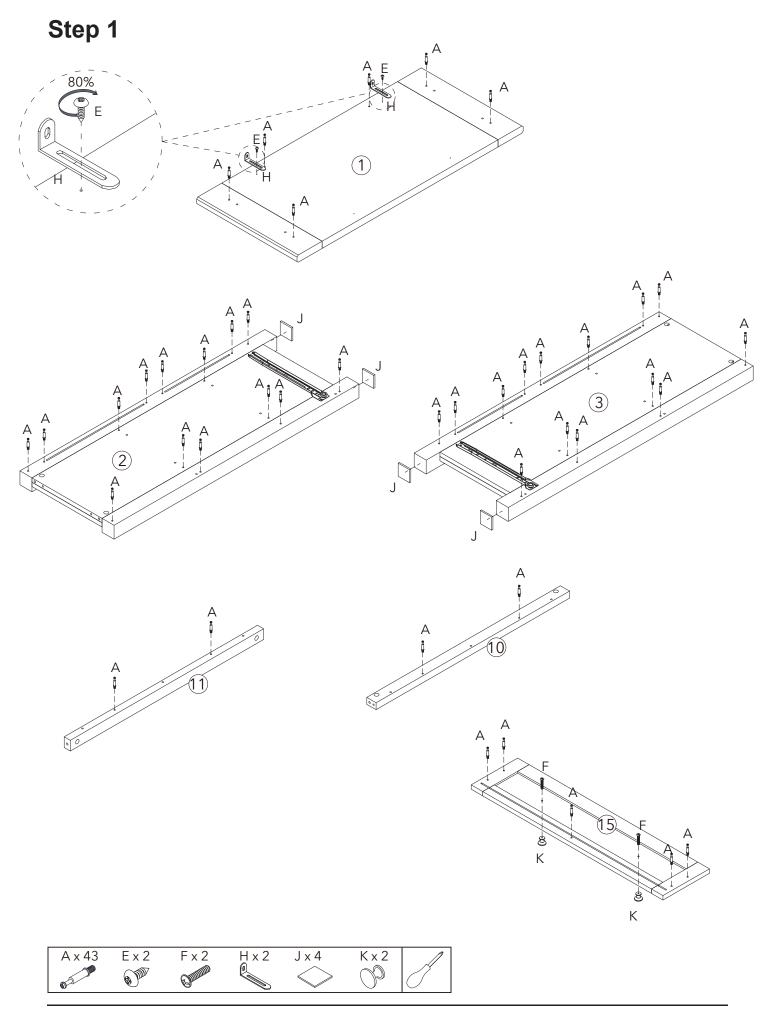

| 12 |  |  |  |  |  |  |  |  |

### Fixtures and fittings supplied(not to scale)

| Re | Dimensions | Visual     | Qty |
|----|------------|------------|-----|
| A  | N/A        |            | 43  |
| В  | N/A        | MX         | 43  |
| н  | N/A        |            | 2   |
| 1  | N/A        | $\bigcirc$ | 8   |
| J  | N/A        |            | 4   |
| к  | N/A        | 02         | 2   |
| L  | N/A        |            | 1   |
| M  | N/A        | ۲          | 12  |

### Exploded view





## Step 2







Step 7







## Step 10



## **Assembly Instructions**



# **Tip kit instructions**

Your item of furniture has been provided with a wall attachment for your safety. It is highly recommended that this is used to prevent furniture over tipping which can cause serious or fatal crushing injuries.

- Never allow children to climb or hang on the drawers, doors or shelves.
- Place the heaviest items in the lower drawers or shelves.
- Never open more than one drawer at a time.
- A suitable attachment device is provided with your product; however you will need to source suitable fixings for your wall.
- If in doubt, please consult a qualified tradesperson.
- Two different wall fixings types could be provided with our furniture, the correct type is in this bag to suit your fur