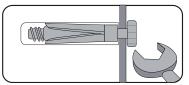

### 3. SHIELD ANCHOR Wall Plug

Heavy loads

For use with heavier loads such as TV & Hi-fi Speakers and Satellite Dishes etc.