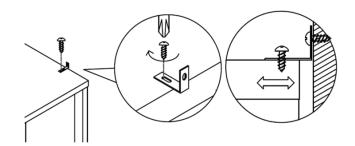

### Step by step

#### Important

When drilling into walls always check there are no hidden wires or pipes etc. Make sure that the screws and wall plugs being used are suitable for supporting your unit. Consult a qualified tradesperson if you are unsure.

#### Hints

- 1. General Rule; Always use a larger screw and wall plug if you are not sure.
- 2. Ensure you use the recommended drill bit to match the wall plug and hole size.
- 3. Ensure you drill the hole horizontally, do not force the drill or enlarge the hole.
- **4.** Take extra care when drilling high walls, ceilings and ceramic tiles. Ensure the plug is fitting below the ceramic title to avoid splitting or cracking.
- 5. Ensure wall plugs are well fitted and are a tight fit in the drilled hole.