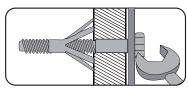

#### 6. HAMMER FIXING Wall Plug

For use with walls stuck with plaster board. The hammer fixing allows it to be fixed to the wall rather than the plaster board. Always check the fixing is secure to the retaining wall.