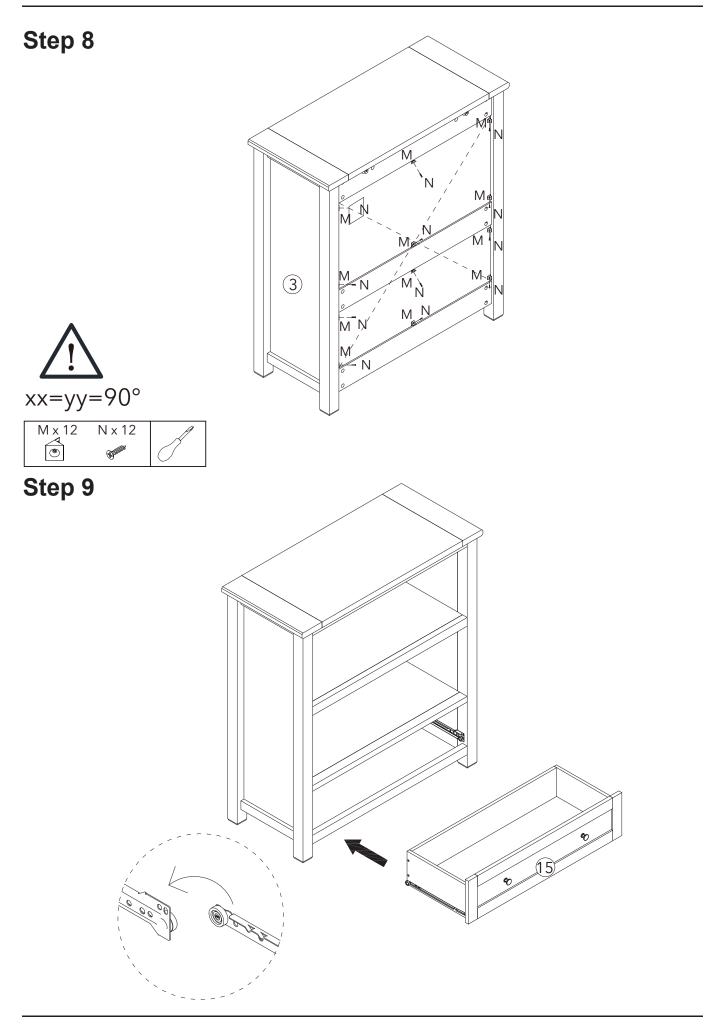

| 12 |  |  |  |  |  |  |  |  |

### Fixtures and fittings supplied(not to scale)

| Re | Dimensions | Visual     | Qty |
|----|------------|------------|-----|
| A  | N/A        |            | 43  |
| В  | N/A        | MX         | 43  |
| н  | N/A        |            | 2   |
| 1  | N/A        | $\bigcirc$ | 8   |
| J  | N/A        |            | 4   |
| к  | N/A        | 02         | 2   |
| L  | N/A        |            | 1   |
| M  | N/A        | ۲          | 12  |

### Exploded view





## Step 2







Step 7







## Step 10



## **Assembly Instructions**



# **Tip kit instructions**

Your item of furniture has been provided with a wall attachment for your safety. It is highly recommended that this is used to prevent furniture over tipping which can cause serious or fatal crushing injuries.

- Never allow children to climb or hang on the drawers, doors or shelves.
- Place the heaviest items in the lower drawers or shelves.
- Never open more than one drawer at a time.
- A suitable attachment device is provided with your product; however you will need to source suitable fixings for your wall.
- If in doubt, please consult a qualified tradesperson.
- Two different wall fixings types could be provided with our furniture, the correct type is in this bag to suit your furniture. Further information bel