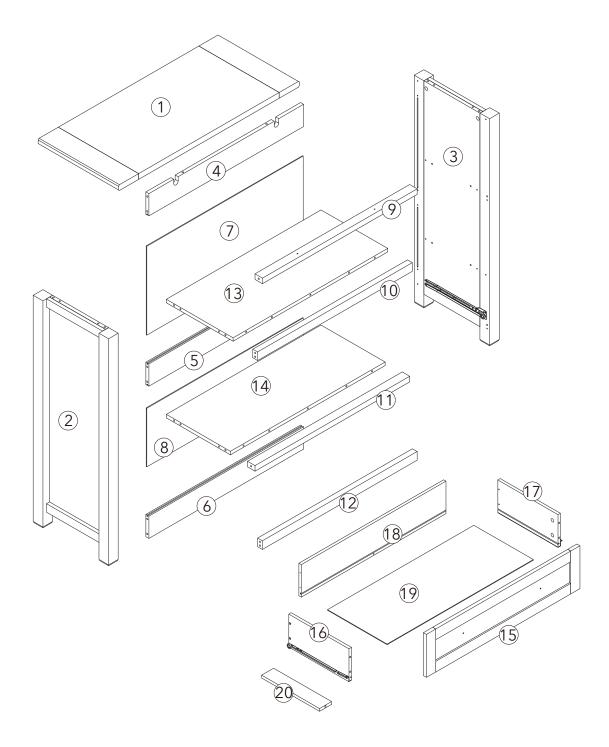

# **Component parts supplied**

#### Here are all the parts you should have for your assembling

| Ref | Dimensions | Visual                                                                                                                                                                                                                                                                                                                                                                                                                                                                                                                                                                                                                                                                                                                                                                                                                                                                                                                                                                                                                                                                                                                                                                                                                                                                                                                                                                                                                                                                                                                                                                                                                                                                                                                                                                                                                                                                                                                                                                                                                                                                                                                         | Qty | Ref | Dimensions | Visual | Qty |
|-----|------------|--------------------------------------------------------------------------------------------------------------------------------------------------------------------------------------------------------------------------------------------------------------------------------------------------------------------------------------------------------------------------------------------------------------------------------------------------------------------------------------------------------------------------------------------------------------------------------------------------------------------------------------------------------------------------------------------------------------------------------------------------------------------------------------------------------------------------------------------------------------------------------------------------------------------------------------------------------------------------------------------------------------------------------------------------------------------------------------------------------------------------------------------------------------------------------------------------------------------------------------------------------------------------------------------------------------------------------------------------------------------------------------------------------------------------------------------------------------------------------------------------------------------------------------------------------------------------------------------------------------------------------------------------------------------------------------------------------------------------------------------------------------------------------------------------------------------------------------------------------------------------------------------------------------------------------------------------------------------------------------------------------------------------------------------------------------------------------------------------------------------------------|-----|-----|------------|--------|-----|
| 1   | 900x400mm  |                                                                                                                                                                                                                                                                                                                                                                                                                                                                                                                                                                                                                                                                                                                                                                                                                                                                                                                                                                                                                                                                                                                                                                                                                                                                                                                                                                                                                                                                                                                                                                                                                                                                                                                                                                                                                                                                                                                                                                                                                                                                                                                                | 1   | 11  | 770x37mm   |        | 1   |
| 2   | 975x375mm  |                                                                                                                                                                                                                                                                                                                                                                                                                                                                                                                                                                                                                                                                                                                                                                                                                                                                                                                                                                                                                                                                                                                                                                                                                                                                                                                                                                                                                                                                                                                                                                                                                                                                                                                                                                                                                                                                                                                                                                                                                                                                                                                                | 1   | 12  | 770x37mm   |        | 1   |
| 3   | 975x375mm  |                                                                                                                                                                                                                                                                                                                                                                                                                                                                                                                                                                                                                                                                                                                                                                                                                                                                                                                                                                                                                                                                                                                                                                                                                                                                                                                                                                                                                                                                                                                                                                                                                                                                                                                                                                                                                                                                                                                                                                                                                                                                                                                                | 1   | 13  | 770x332mm  |        | 1   |
| 4   | 770x96mm   | is and is a set of the | 1   | 14  | 770x319mm  |        | 1   |
| 5   | 770x96mm   |                                                                                                                                                                                                                                                                                                                                                                                                                                                                                                                                                                                                                                                                                                                                                                                                                                                                                                                                                                                                                                                                                                                                                                                                                                                                                                                                                                                                                                                                                                                                                                                                                                                                                                                                                                                                                                                                                                                                                                                                                                                                                                                                | 1   | 15  | 694x185mm  |        | 1   |
| 6   | 770x96mm   |                                                                                                                                                                                                                                                                                                                                                                                                                                                                                                                                                                                                                                                                                                                                                                                                                                                                                                                                                                                                                                                                                                                                                                                                                                                                                                                                                                                                                                                                                                                                                                                                                                                                                                                                                                                                                                                                                                                                                                                                                                                                                                                                | 1   | 16  | 300x140mm  |        | 1   |
| 7   | 778x383mm  |                                                                                                                                                                                                                                                                                                                                                                                                                                                                                                                                                                                                                                                                                                                                                                                                                                                                                                                                                                                                                                                                                                                                                                                                                                                                                                                                                                                                                                                                                                                                                                                                                                                                                                                                                                                                                                                                                                                                                                                                                                                                                                                                | 1   | 17  | 300x140mm  |        | 1   |
| 8   | 778x253mm  |                                                                                                                                                                                                                                                                                                                                                                                                                                                                                                                                                                                                                                                                                                                                                                                                                                                                                                                                                                                                                                                                                                                                                                                                                                                                                                                                                                                                                                                                                                                                                                                                                                                                                                                                                                                                                                                                                                                                                                                                                                                                                                                                | 1   | 18  | 720x140mm  |        | 1   |
| 9   | 770x37mm   |                                                                                                                                                                                                                                                                                                                                                                                                                                                                                                                                                                                                                                                                                                                                                                                                                                                                                                                                                                                                                                                                                                                                                                                                                                                                                                                                                                                                                                                                                                                                                                                                                                                                                                                                                                                                                                                                                                                                                                                                                                                                                                                                | 1   | 19  | 728x296mm  |        | 1   |
| 10  | 770x37mm   |                                                                                                                                                                                                                                                                                                                                                                                                                                                                                                                                                                                                                                                                                                                                                                                                                                                                                                                                                                                                                                                                                                                                                                                                                                                                                                                                                                                                                                                                                                                                                                                                                                                                                                                                                                                                                                                                                                                                                                                                                                                                                                                                | 1   | 20  | 288x60mm   | 0      | 1   |

### Exploded view