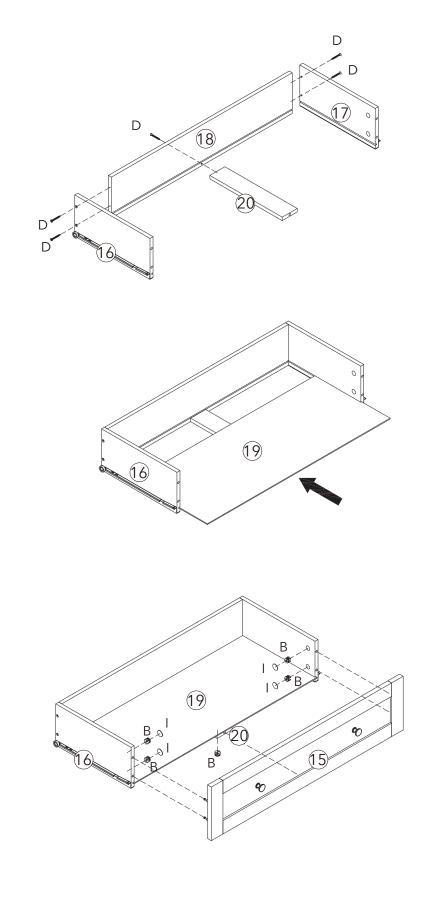

| 12 |  |  |  |  |  |  |  |  |

### Fixtures and fittings supplied(not to scale)

| Re | Dimensions | Visual     | Qty |
|----|------------|------------|-----|
| A  | N/A        |            | 43  |
| В  | N/A        | MX         | 43  |
| н  | N/A        |            | 2   |
| 1  | N/A        | $\bigcirc$ | 8   |
| J  | N/A        |            | 4   |
| к  | N/A        | 02         | 2   |
| L  | N/A        |            | 1   |
| M  | N/A        | ۲          | 12  |

### Exploded view





## Step 2







Step 7







## Step 10



## **Assembly Instructions**



# **Tip kit instructions**

Your item of furniture has been provided with a wall attachment for your safety. It is highly recommended that this is used to prevent furniture over tipping which can cause serious or fatal crushing injuries.

- Never allow children to climb or hang on the drawers, doors or shelves.
- Place the heaviest items in the lower drawers or shelves.
- Never open more than one drawer at a time.
- A suitable attachment device is provided with your product; however you will need to source suitable fixings for your wall.
- If in doubt, please consult a qualified tradesperson.
- Two different wall fixings types could be provided with our furniture, the correct type is in this bag to suit your furniture. Further information