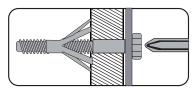

#### 4. CAVITY FIXING Wall Plug

For use with plaster board partitions or hollow wooden doors.

#### 5. CAVITY FIXING HEAVY DUTY Wall Plug

For use with plaster board partitions or hollow wooden doors.