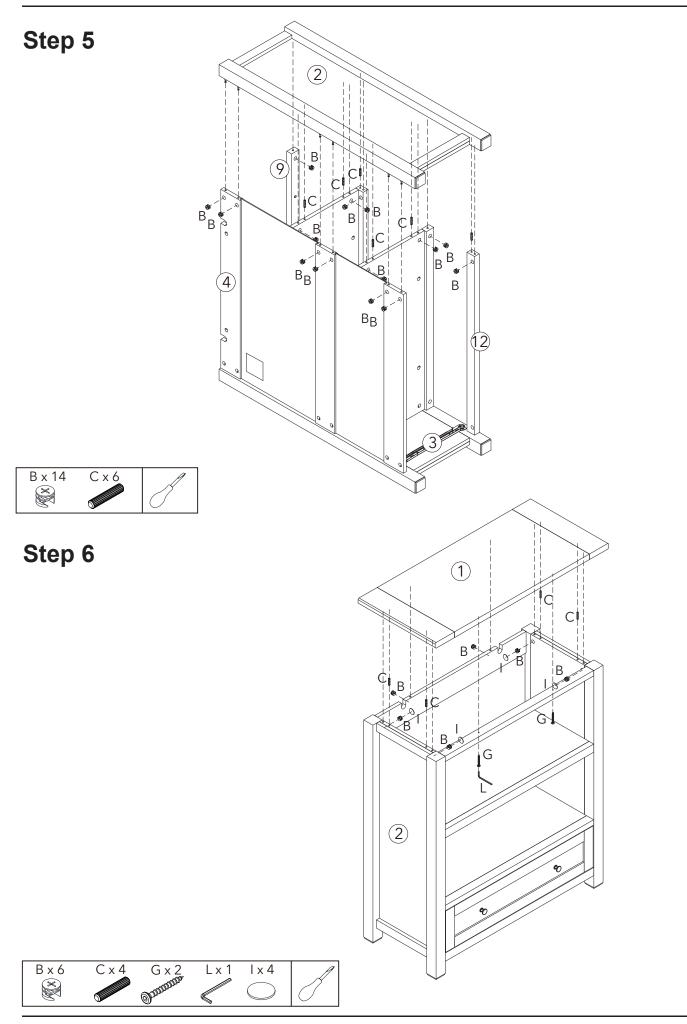

| 12 |  |  |  |  |  |  |  |  |

### Fixtures and fittings supplied(not to scale)

| Re | Dimensions | Visual     | Qty |
|----|------------|------------|-----|
| A  | N/A        |            | 43  |
| В  | N/A        | MX         | 43  |
| н  | N/A        |            | 2   |
| 1  | N/A        | $\bigcirc$ | 8   |
| J  | N/A        |            | 4   |
| к  | N/A        | 02         | 2   |
| L  | N/A        |            | 1   |
| M  | N/A        | ۲          | 12  |

### Exploded view





## Step 2







Step 7







## Step 10



## **Assembly Instructions**



# **Tip kit instructions**

Your item of furniture has been provided with a wall attachment for your safety. It is highly recommended that this is used to prevent furniture over tipping which can cause serious or fatal crushing injuries.

- Never allow children to climb or hang on the drawers, doors or shelves.
- Place the heaviest items in the lower drawers or shelves.
- Never open more than one drawer at a time.
- A suitable attachment device is provided with your product; however you will need to source suitable fixings for your wall.
- If in doubt, please consult a qualified tradesperson.
- Two different wall fixings types could be provided with our furniture, the correct type is in this bag to suit your furniture. Further i