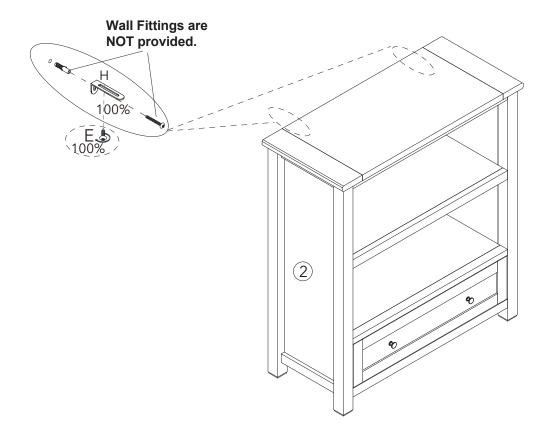

# **Tip kit instructions**

Your item of furniture has been provided with a wall attachment for your safety. It is highly recommended that this is used to prevent furniture over tipping which can cause serious or fatal crushing injuries.

- Never allow children to climb or hang on the drawers, doors or shelves.
- Place the heaviest items in the lower drawers or shelves.
- Never open more than one drawer at a time.
- A suitable attachment device is provided with your product; however you will need to source suitable fixings for your wall.
- If in doubt, please consult a qualified tradesperson.
- Two different wall fixings types could be provided with our furniture, the correct type is in this bag to suit your furniture. Further information below.