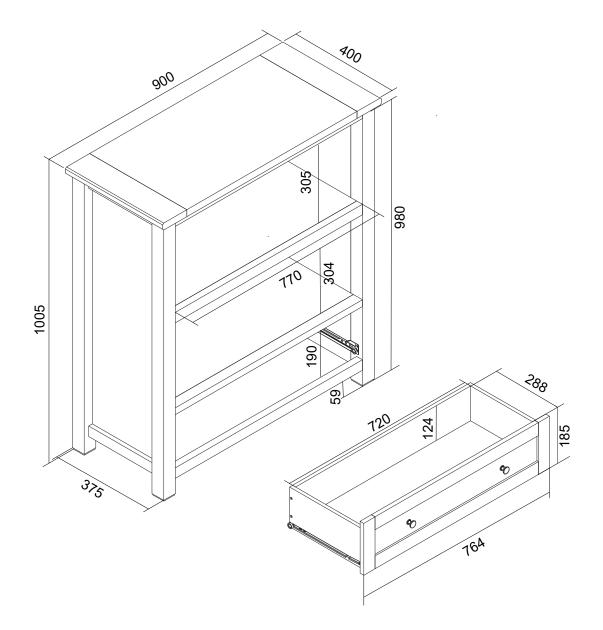

#### Here are all the parts you should have for your assembling

| Ref | Dimensions | Visual                                                                                                                                                                                                                                                                                                                                                                                                                                                                                                                                                                                                                                                                                                                                                                                                                                                                                                                                                                                                                                                                                                                                                                                                                                                                                                                                                                                                                                                                                                                                                                                                                                                                                                                                                                                                                                                                                                                                                                                                                                                                                                                         | Qty | Ref | Dimensions | Visual | Qty |
|-----|------------|--------------------------------------------------------------------------------------------------------------------------------------------------------------------------------------------------------------------------------------------------------------------------------------------------------------------------------------------------------------------------------------------------------------------------------------------------------------------------------------------------------------------------------------------------------------------------------------------------------------------------------------------------------------------------------------------------------------------------------------------------------------------------------------------------------------------------------------------------------------------------------------------------------------------------------------------------------------------------------------------------------------------------------------------------------------------------------------------------------------------------------------------------------------------------------------------------------------------------------------------------------------------------------------------------------------------------------------------------------------------------------------------------------------------------------------------------------------------------------------------------------------------------------------------------------------------------------------------------------------------------------------------------------------------------------------------------------------------------------------------------------------------------------------------------------------------------------------------------------------------------------------------------------------------------------------------------------------------------------------------------------------------------------------------------------------------------------------------------------------------------------|-----|-----|------------|--------|-----|
| 1   | 900x400mm  |                                                                                                                                                                                                                                                                                                                                                                                                                                                                                                                                                                                                                                                                                                                                                                                                                                                                                                                                                                                                                                                                                                                                                                                                                                                                                                                                                                                                                                                                                                                                                                                                                                                                                                                                                                                                                                                                                                                                                                                                                                                                                                                                | 1   | 11  | 770x37mm   |        | 1   |
| 2   | 975x375mm  |                                                                                                                                                                                                                                                                                                                                                                                                                                                                                                                                                                                                                                                                                                                                                                                                                                                                                                                                                                                                                                                                                                                                                                                                                                                                                                                                                                                                                                                                                                                                                                                                                                                                                                                                                                                                                                                                                                                                                                                                                                                                                                                                | 1   | 12  | 770x37mm   |        | 1   |
| 3   | 975x375mm  |                                                                                                                                                                                                                                                                                                                                                                                                                                                                                                                                                                                                                                                                                                                                                                                                                                                                                                                                                                                                                                                                                                                                                                                                                                                                                                                                                                                                                                                                                                                                                                                                                                                                                                                                                                                                                                                                                                                                                                                                                                                                                                                                | 1   | 13  | 770x332mm  |        | 1   |
| 4   | 770x96mm   | is and is a set of the | 1   | 14  | 770x319mm  |        | 1   |
| 5   | 770x96mm   |                                                                                                                                                                                                                                                                                                                                                                                                                                                                                                                                                                                                                                                                                                                                                                                                                                                                                                                                                                                                                                                                                                                                                                                                                                                                                                                                                                                                                                                                                                                                                                                                                                                                                                                                                                                                                                                                                                                                                                                                                                                                                                                                | 1   | 15  | 694x185mm  |        | 1   |
| 6   | 770x96mm   |                                                                                                                                                                                                                                                                                                                                                                                                                                                                                                                                                                                                                                                                                                                                                                                                                                                                                                                                                                                                                                                                                                                                                                                                                                                                                                                                                                                                                                                                                                                                                                                                                                                                                                                                                                                                                                                                                                                                                                                                                                                                                                                                | 1   | 16  | 300x140mm  |        | 1   |
| 7   | 778x383mm  |                                                                                                                                                                                                                                                                                                                                                                                                                                                                                                                                                                                                                                                                                                                                                                                                                                                                                                                                                                                                                                                                                                                                                                                                                                                                                                                                                                                                                                                                                                                                                                                                                                                                                                                                                                                                                                                                                                                                                                                                                                                                                                                                | 1   | 17  | 300x140mm  |        | 1   |
| 8   | 778x253mm  |                                                                                                                                                                                                                                                                                                                                                                                                                                                                                                                                                                                                                                                                                                                                                                                                                                                                                                                                                                                                                                                                                                                                                                                                                                                                                                                                                                                                                                                                                                                                                                                                                                                                                                                                                                                                                                                                                                                                                                                                                                                                                                                                | 1   | 18  | 720x140mm  |        | 1   |
| 9   | 770x37mm   |                                                                                                                                                                                                                                                                                                                                                                                                                                                                                                                                                                                                                                                                                                                                                                                                                                                                                                                                                                                                                                                                                                                                                                                                                                                                                                                                                                                                                                                                                                                                                                                                                                                                                                                                                                                                                                                                                                                                                                                                                                                                                                                                | 1   | 19  | 728x296mm  |        | 1   |
| 10  | 770x37mm   |                                                                                                                                                                                                                                                                                                                                                                                                                                                                                                                                                                                                                                                                                                                                                                                                                                                                                                                                                                                                                                                                                                                                                                                                                                                                                                                                                                                                                                                                                                                                                                                                                                                                                                                                                                                                                                                                                                                                                                                                                                                                                                                                | 1   | 20  | 288x60mm   | 0      | 1   |