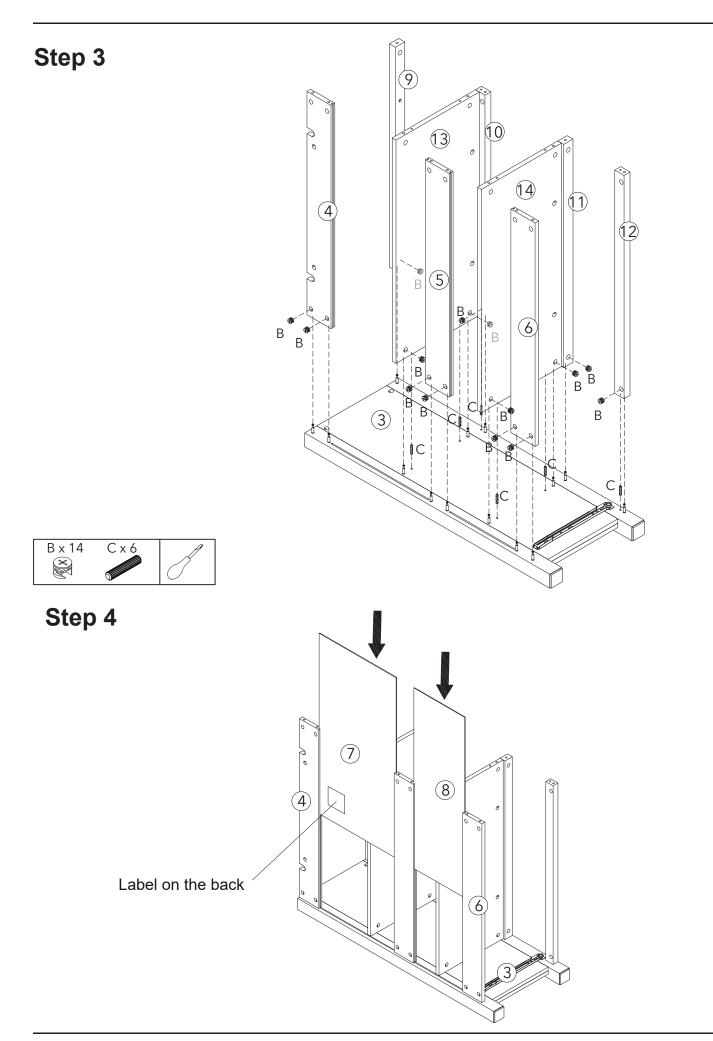

| 12 |  |  |  |  |  |  |  |  |

### Fixtures and fittings supplied(not to scale)

| Re | Dimensions | Visual     | Qty |
|----|------------|------------|-----|
| A  | N/A        |            | 43  |
| В  | N/A        | MX         | 43  |
| н  | N/A        |            | 2   |
| 1  | N/A        | $\bigcirc$ | 8   |
| J  | N/A        |            | 4   |
| к  | N/A        | 02         | 2   |
| L  | N/A        |            | 1   |
| M  | N/A        | ۲          | 12  |

### Exploded view





## Step 2







Step 7







## Step 10



## **Assembly Instructions**



# **Tip kit instructions**

Your item of furniture has been provided with a wall attachment for your safety. It is highly recommended that this is used to prevent furniture over tipping which can cause serious or fatal crushing injuries.

- Never allow children to climb or hang on the drawers, doors or shelves.
- Place the heaviest items in the lower drawers or shelves.
- Never open more than one drawer at a time.
- A suitable attachment device is provided with your product; however you will need to source suitable fixings for your wall.
- If in doubt, please consult a qualified tradesperson.
- Two different wall fixings types could be provided with our furniture, the correct type is in this bag to suit your furniture. Further