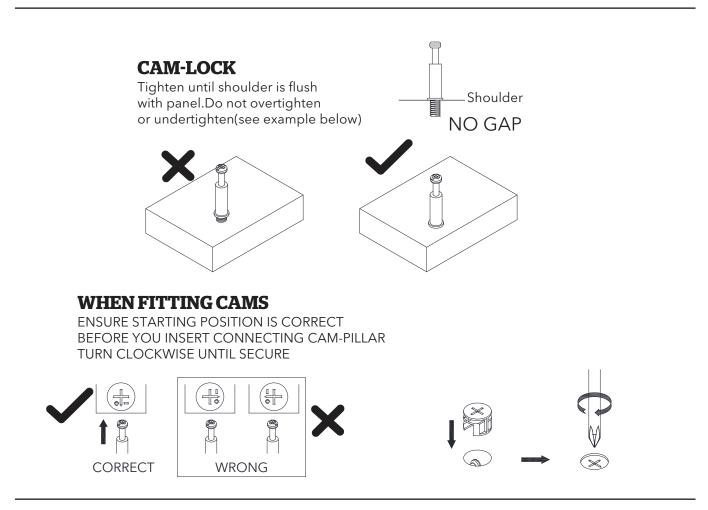

### The next step...

There is no need to feel daunted by the number of parts and fittings in front of you, we have compiled this straight forward, step-by-step guide to make sure that assembling your furniture is as easy as 1, 2, 3. Before you begin, we advise that you check that you have everything you need to get started.

### Top tip

Identify all of the fittings, make sure that you have them all prepared and familiarise yourself with each component, to make things easier when you are putting it all together.