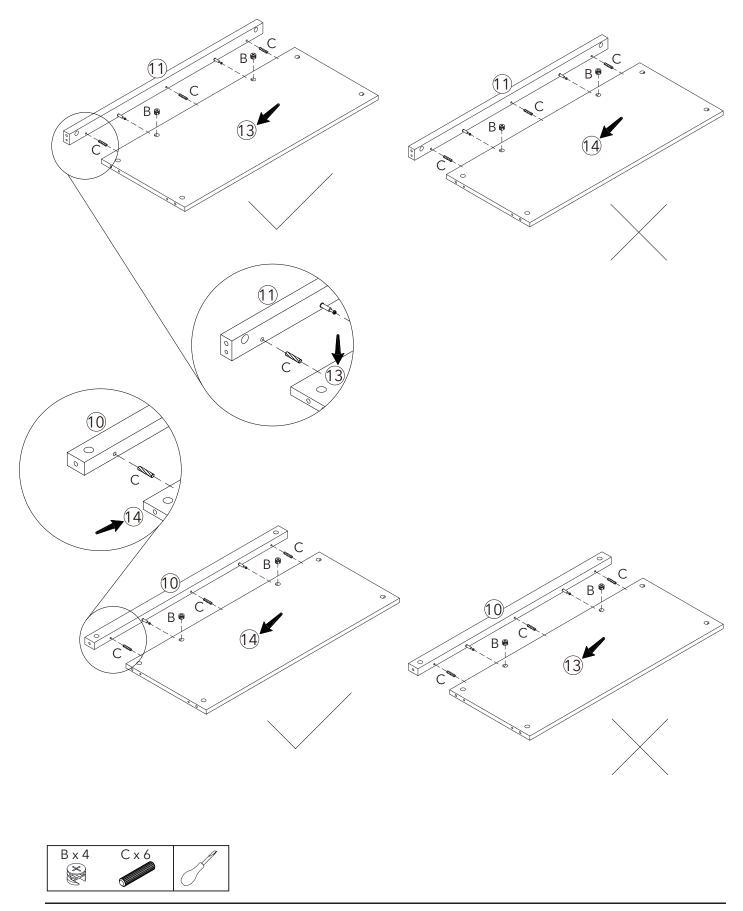

| 12 |  |  |  |  |  |  |  |  |

### Fixtures and fittings supplied(not to scale)

| Re | Dimensions | Visual     | Qty |
|----|------------|------------|-----|
| A  | N/A        |            | 43  |
| В  | N/A        | MX         | 43  |
| н  | N/A        |            | 2   |
| 1  | N/A        | $\bigcirc$ | 8   |
| J  | N/A        |            | 4   |
| к  | N/A        | 02         | 2   |
| L  | N/A        |            | 1   |
| M  | N/A        | ۲          | 12  |

### Exploded view





## Step 2







Step 7







## Step 10



## **Assembly Instructions**



# **Tip kit instructions**

Your item of furniture has been provided with a wall attachment for your safety. It is highly recommended that this is used to prevent furniture over tipping which can cause serious or fatal crushing injuries.

- Never allow children to climb or hang on the drawers, doors or shelves.
- Place the heaviest items in the lower drawers or shelves.
- Never open more than one drawer at a time.
- A suitable attachment device is provided with your product; however you will need to source suitable fixings for your wall.
- If in doubt, please consult a qualified tradesperson.
- Two different wall fixings types could be provided with our furniture, the correct type is in this bag to suit your furniture. Furth