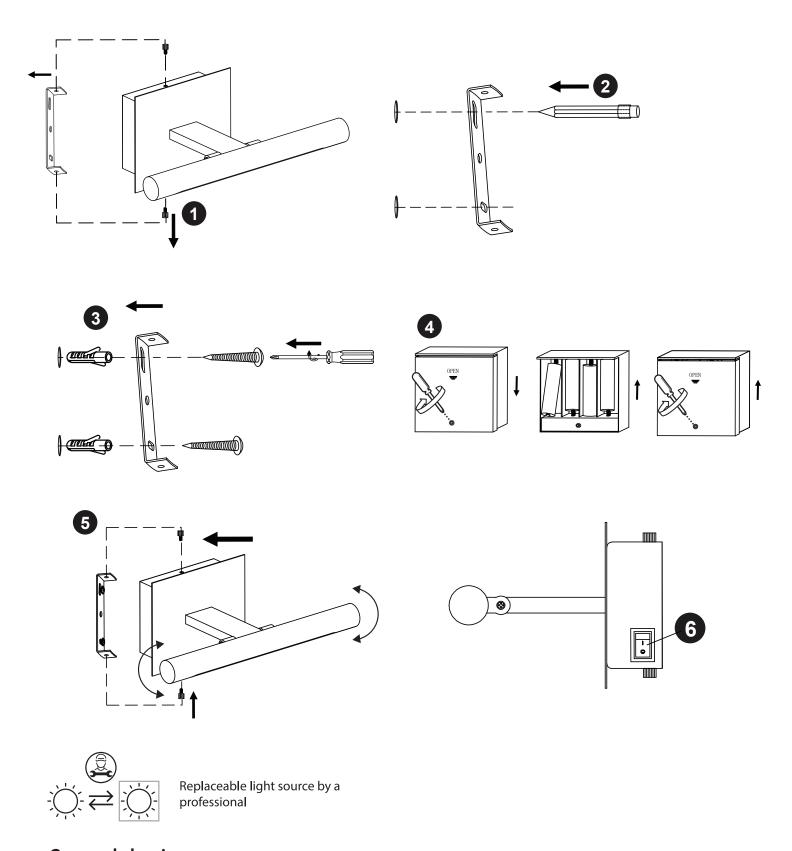

## Step 2

Remove the mounting bracket from the product by undoing the top and bottom finials (1). Retain the finials for reuse later.

## Step 3

Using the mounting bracket as a template, mark the position of the mounting holes (2).

#### Step 4

Taking care to avoid damaging concealed wires and pipes, drill holes and fit supplied wall plugs (suitable for masonry only - for other surfaces use appropriate fixings). Fix the mounting bracket to the wall using the supplied screws (3).

## Step 5

Open the battery box and fit the batteries (4 x 1.5V "AA" batteries), observing correct polarity and battery advice. Refit the lid onto battery box (4).

# Step 6

Refit the product to the mounting bracket using the finials removed in step 2 and tighten to secure (5). This product can be mounted horizontally only with the LEDs facing downwards. Make sure the switch is positioned bottom right on the side of the product.

## Step 7

Use the switch on the side of the product to turn on your light (6).