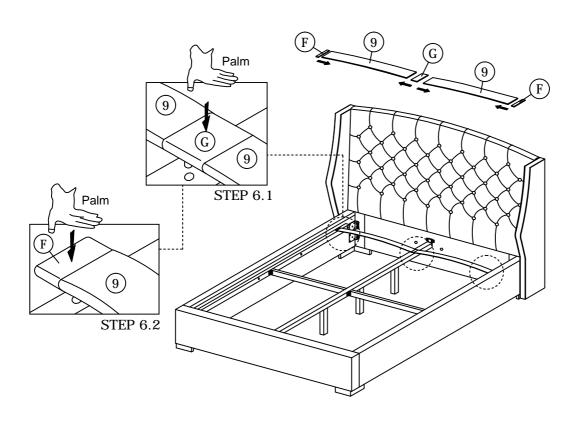

ions before you commence.

Keep these instructions for future reference.

Unpack, inspect and check off all of the contents.

Please dispose of all packaging safely.

Small component parts could choke a child if swallowed.

We strongly recommend that you keep children well away from the work area.

It would be sensible to lay a sheet or blanket on the floor where you intend to work to avoid scratching this product and to protect your floor.

This product is heavy. Take extreme care when lifting to avoid personal injury or damage to the product.

Assemble the product as close to its intended final position in the room as possible.

HANDY HINT: If you keep the hardware in a bowl during assembly you will be less likely to lose them.



Note : Follow marking line assemble leg.  $\,$ 











## General Care

Wipe clean with a slightly damp soft cloth.

Avoid the use of all household cleaners and abrasives.

When moving your furniture, carefully lift into place.

Never drag or push the pieces across the floor as this will cause damage to the joints and could result in failure to the product that will invalidate the warranty.

## Recommendations

Periodical re-tightening of fixings.

# Warning

This unit is heavy. Please use an assistant when lifting.

Sareer Furniture
Savile Business Centre, Mill Street East, Dewsbury, West Yorkshire, WF12 9AH.
E-mail: info@sareerfurniture.co.uk
www.sareerfurniture.co.uk