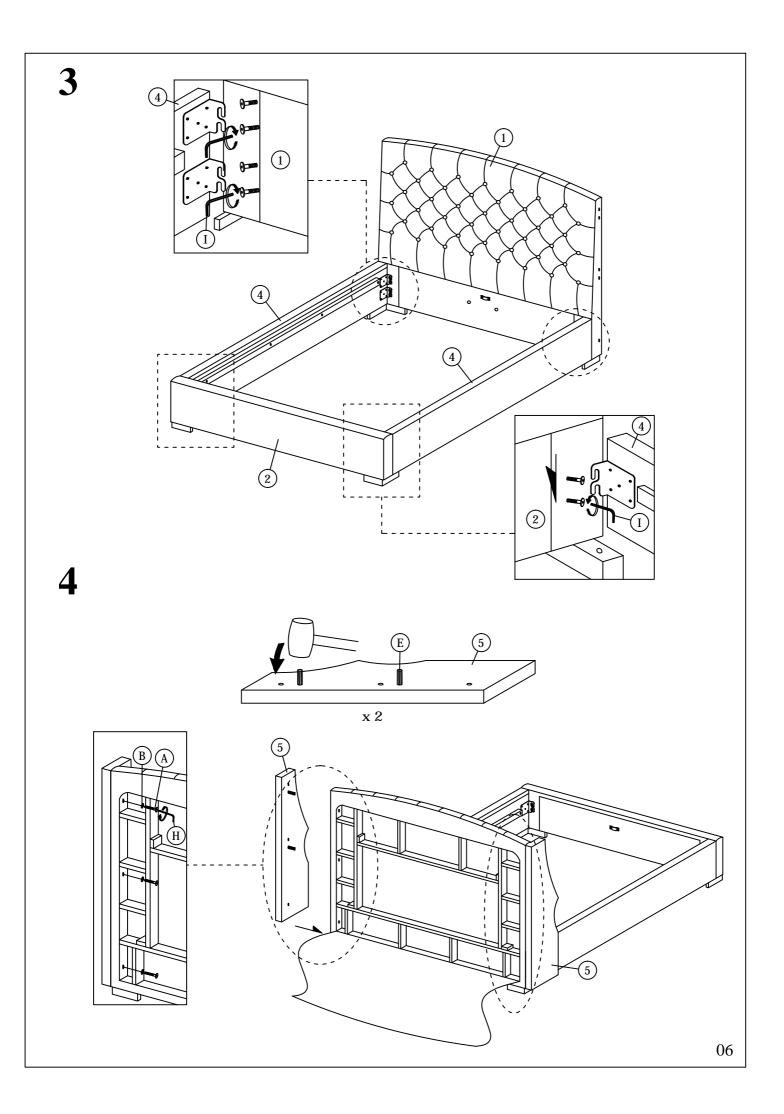

structions before you commence.

Keep these instructions for future reference.

Unpack, inspect and check off all of the contents.

Please dispose of all packaging safely.

Small component parts could choke a child if swallowed.

We strongly recommend that you keep children well away from the work area.

It would be sensible to lay a sheet or blanket on the floor where you intend to work to avoid scratching this product and to protect your floor.

This product is heavy. Take extreme care when lifting to avoid personal injury or damage to the product.

Assemble the product as close to its intended final position in the room as possible.

HANDY HINT: If you keep the hardware in a bowl during assembly you will be less likely to lose them.



Note : Follow marking line assemble leg.  $\,$ 











## General Care

Wipe clean with a slightly damp soft cloth.

Avoid the use of all household cleaners and abrasives.

When moving your furniture, carefully lift into place.

Never drag or push the pieces across the floor as this will cause damage to the joints and could result in failure to the product that will invalidate the warranty.

## Recommendations

Periodical re-tightening of fixings.

# Warning

This unit is heavy. Please use an assistant when lifting.

Sareer Furniture
Savile Business Centre, Mill Street East, Dewsbury, West Yorkshire, WF12 9AH.
E-mail: info@sareerfurniture.co.uk
www.sareerfurniture.co.uk