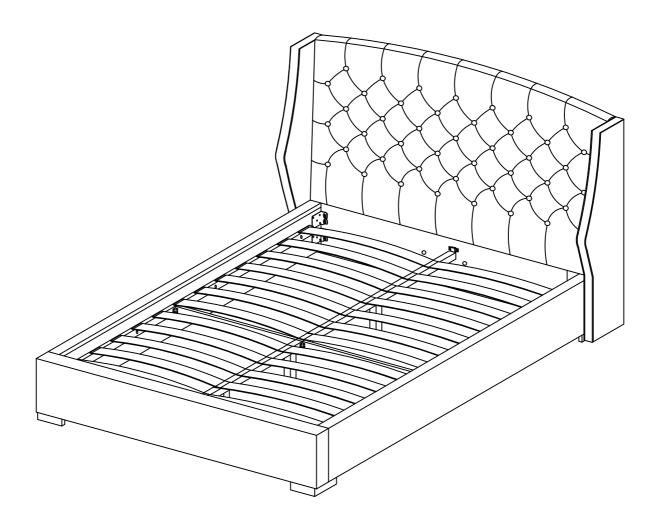

# SAREER FURNITURE AMBASSADOR 4FT6 BED

**Assembly Instructions** 

**VERSION: 031019** 