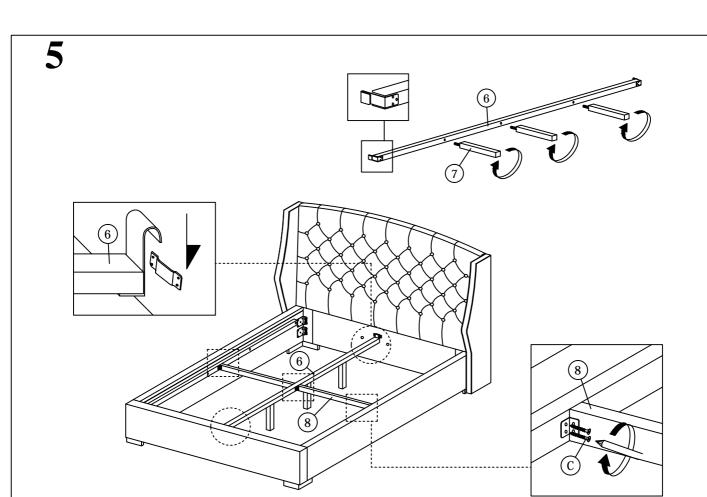

ructions before you commence.

Keep these instructions for future reference.

Unpack, inspect and check off all of the contents.

Please dispose of all packaging safely.

Small component parts could choke a child if swallowed.

We strongly recommend that you keep children well away from the work area.

It would be sensible to lay a sheet or blanket on the floor where you intend to work to avoid scratching this product and to protect your floor.

This product is heavy. Take extreme care when lifting to avoid personal injury or damage to the product.

Assemble the product as close to its intended final position in the room as possible.

HANDY HINT: If you keep the hardware in a bowl during assembly you will be less likely to lose them.



Note : Follow marking line assemble leg.  $\,$ 











## General Care

Wipe clean with a slightly damp soft cloth.

Avoid the use of all household cleaners and abrasives.

When moving your furniture, carefully lift into place.

Never drag or push the pieces across the floor as this will cause damage to the joints and could result in failure to the product that will invalidate the warranty.

## Recommendations

Periodical re-tightening of fixings.

# Warning

This unit is heavy. Please use an assistant when lifting.

Sareer Furniture
Savile Business Centre, Mill Street East, Dewsbury, West Yorkshire, WF12 9AH.
E-mail: info@sareerfurniture.co.uk
www.sareerfurniture.co.uk