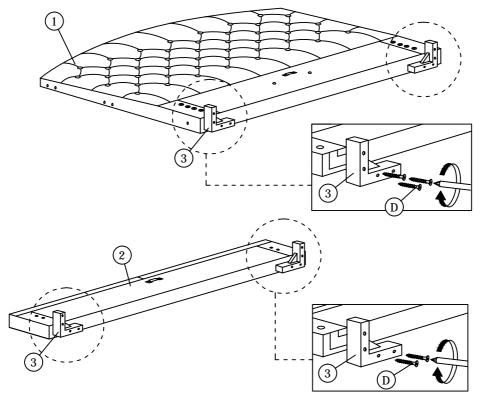

time to carefully read through the whole of these instructions before you commence.

Keep these instructions for future reference.

Unpack, inspect and check off all of the contents.

Please dispose of all packaging safely.

Small component parts could choke a child if swallowed.

We strongly recommend that you keep children well away from the work area.

It would be sensible to lay a sheet or blanket on the floor where you intend to work to avoid scratching this product and to protect your floor.

This product is heavy. Take extreme care when lifting to avoid personal injury or damage to the product.

Assemble the product as close to its intended final position in the room as possible.

HANDY HINT: If you keep the hardware in a bowl during assembly you will be less likely to lose them.



Note : Follow marking line assemble leg.  $\,$ 











## General Care

Wipe clean with a slightly damp soft cloth.

Avoid the use of all household cleaners and abrasives.

When moving your furniture, carefully lift into place.

Never drag or push the pieces across the floor as this will cause damage to the joints and could result in failure to the product that will invalidate the warranty.

## Recommendations

Periodical re-tightening of fixings.

# Warning

This unit is heavy. Please use an assistant when lifting.

Sareer Furniture
Savile Business Centre, Mill Street East, Dewsbury, West Yorkshire, WF12 9AH.
E-mail: info@sareerfurniture.co.uk
www.sareerfurniture.co.uk