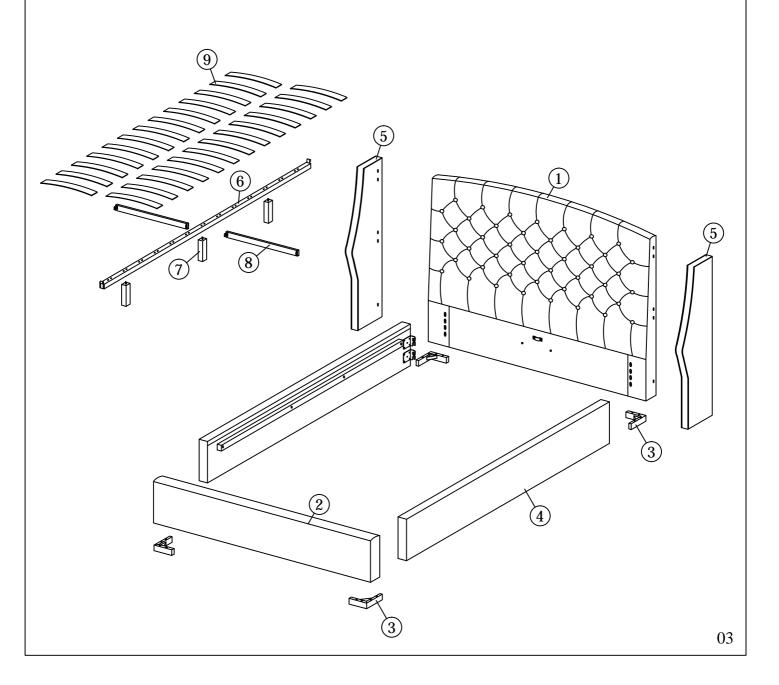

# SAREER FURNITURE AMBASSADOR 4FT6 BED

**Assembly Instructions** 





**VERSION: 031019** 







### **HARDWARE**



 $\odot$  B

C

D

**E** 

M6 x 45mm (6 PCS)

M6 FLAT WASHER (6 PCS)

M3.5 x 16mm (8 PCS)

M4 x 45mm (10 PCS)

M8 x 30mm (4 PCS)

 $\bigcirc$  F

 $\langle \rangle G$ 

H

I

(24 PCS)

(12 PCS)

M4 ALLEN KEY (1 PC) M5 ALLEN KEY (1 PC)

### **PARTS**



# Safety Advice

Please take the time to carefully read through the whole of these instructions before you commence.

Keep these instructions for future reference.

Unpack, inspect and check off all of the contents.

Please dispose of all packaging safely.

Small component parts could choke a child if swallowed.

We strongly recommend that you keep children well away from the work area.

It would be sensible to lay a sheet or blanket on the floor where you intend to work to avoid scratching this product and to protect your floor.

This product is heavy. Take extreme care when lifting to avoid personal injury or damage to the product.

Assemble the product as close to its intended final position in the room as possible.

HANDY HINT: If you keep the hardware in a bowl during assembly you w