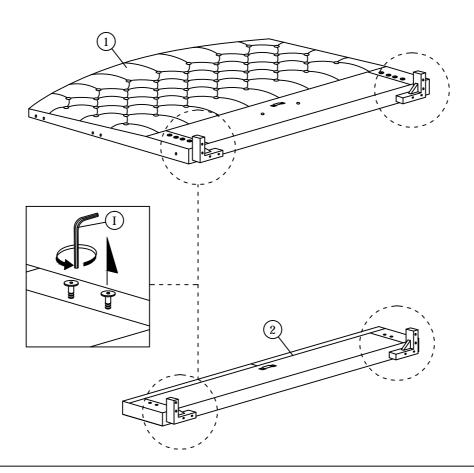

instructions before you commence.

Keep these instructions for future reference.

Unpack, inspect and check off all of the contents.

Please dispose of all packaging safely.

Small component parts could choke a child if swallowed.

We strongly recommend that you keep children well away from the work area.

It would be sensible to lay a sheet or blanket on the floor where you intend to work to avoid scratching this product and to protect your floor.

This product is heavy. Take extreme care when lifting to avoid personal injury or damage to the product.

Assemble the product as close to its intended final position in the room as possible.

HANDY HINT: If you keep the hardware in a bowl during assembly you will be less likely to lose them.



Note : Follow marking line assemble leg.  $\,$ 











## General Care

Wipe clean with a slightly damp soft cloth.

Avoid the use of all household cleaners and abrasives.

When moving your furniture, carefully lift into place.

Never drag or push the pieces across the floor as this will cause damage to the joints and could result in failure to the product that will invalidate the warranty.

## Recommendations

Periodical re-tightening of fixings.

# Warning

This unit is heavy. Please use an assistant when lifting.

Sareer Furniture
Savile Business Centre, Mill Street East, Dewsbury, West Yorkshire, WF12 9AH.
E-mail: info@sareerfurniture.co.uk
www.sareerfurniture.co.uk