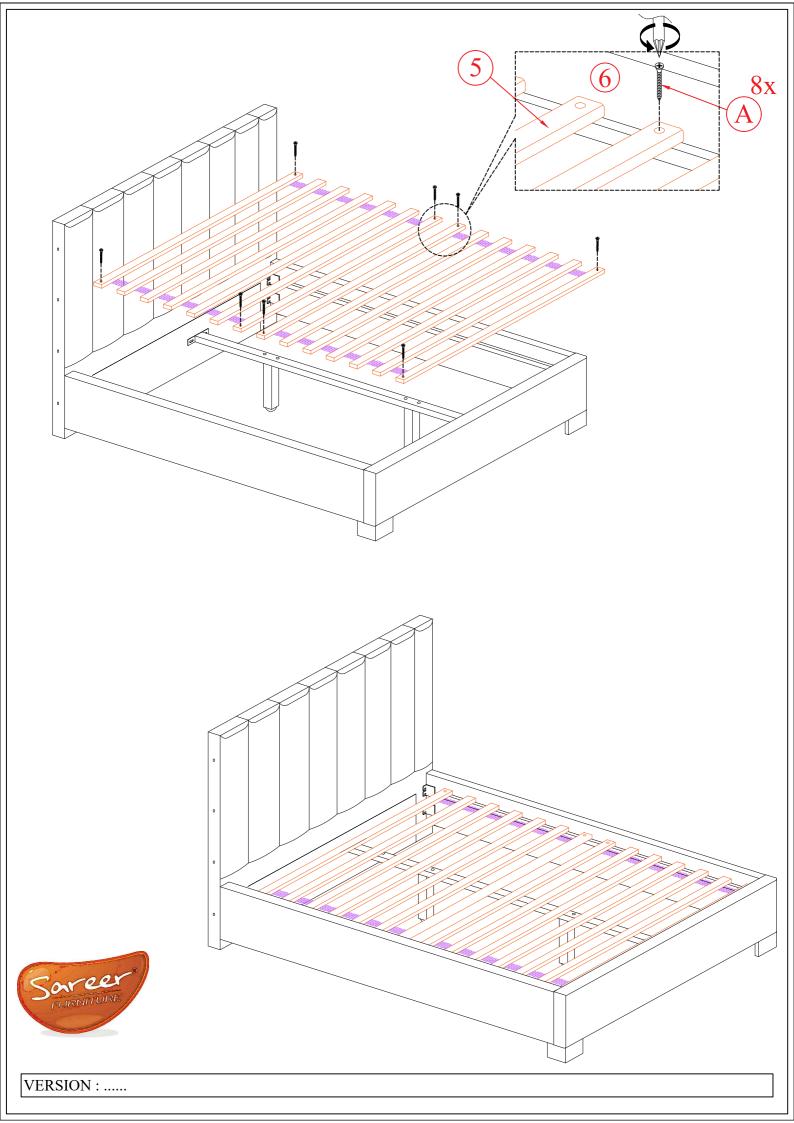

# SAREER FURNITURE PHOENIX BED 4FT6 & 5FT

Assembly Instructions:-

VERSION: .....

VERSION:.....