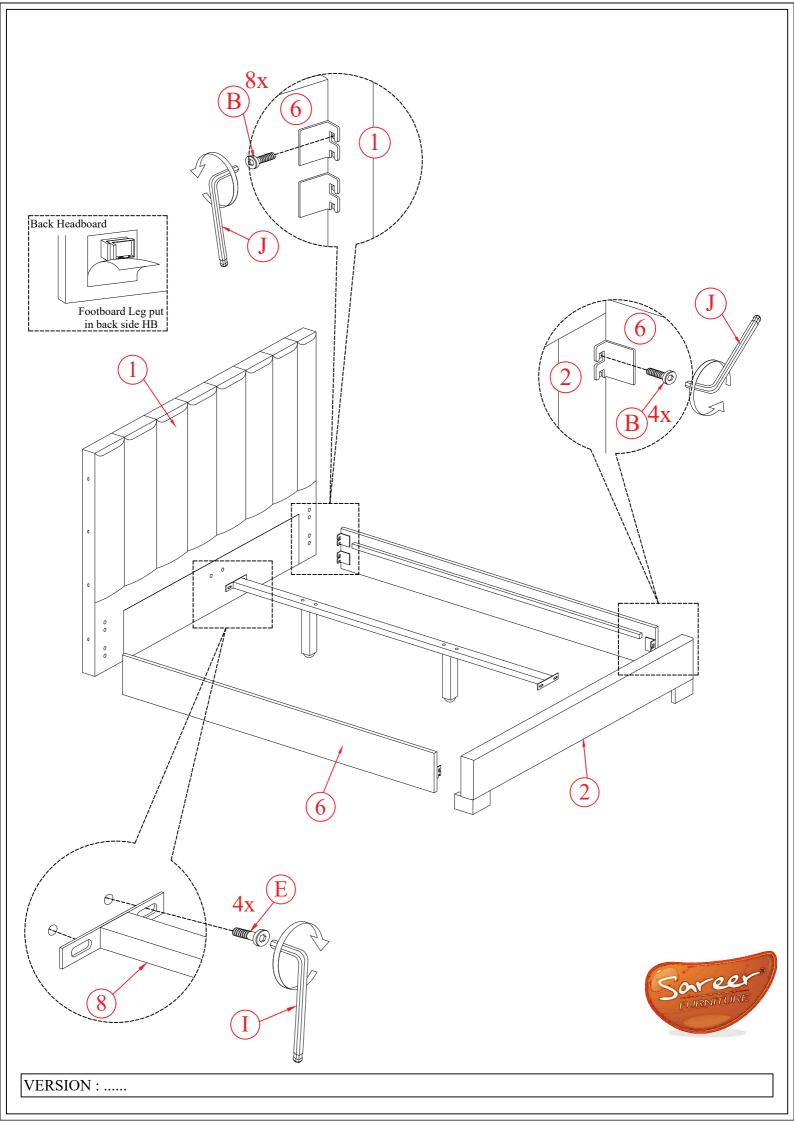

# SAREER FURNITURE PHOENIX BED 4FT6 & 5FT

Assembly Instructions:-

VERSION: .....

VERSION:.....