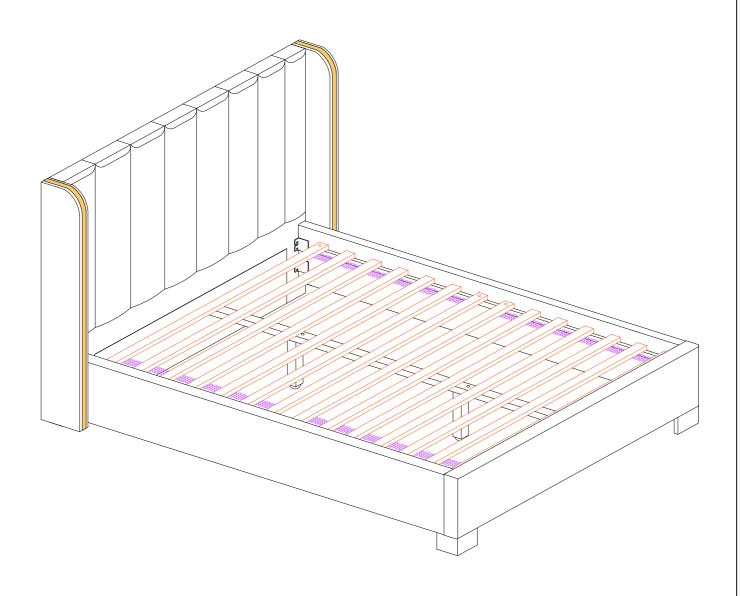

# SAREER FURNITURE PHOENIX BED 4FT6 & 5FT

Assembly Instructions:-

VERSION: .....

VERSION:.....