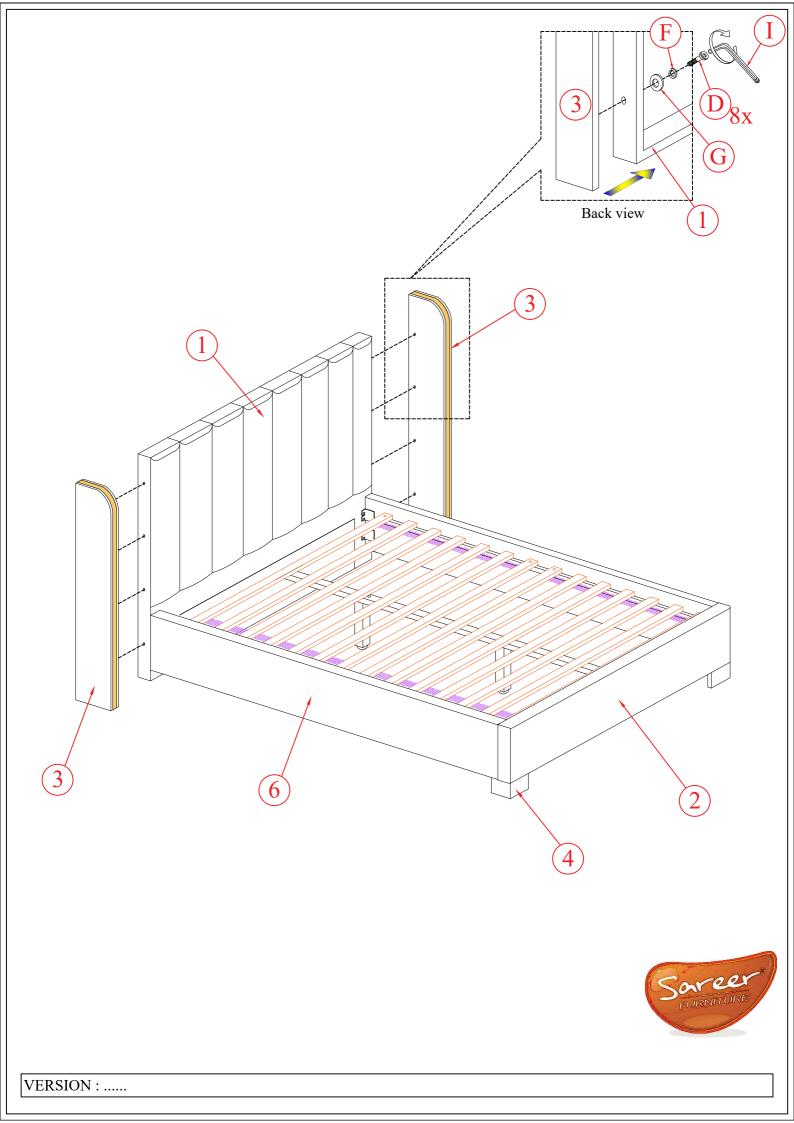

# SAREER FURNITURE PHOENIX BED 4FT6 & 5FT

Assembly Instructions:-

VERSION: .....

VERSION:.....