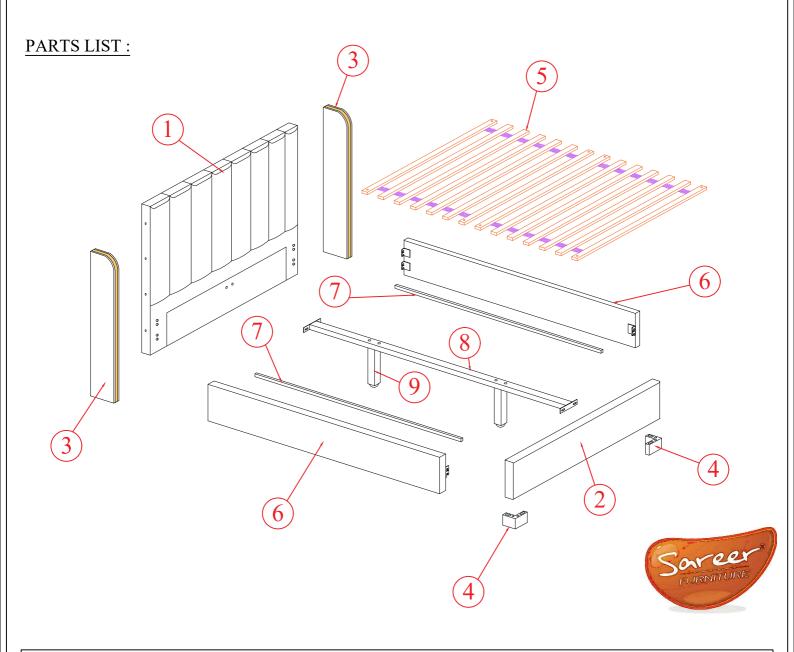

#### HARDWARE LIST:

HEX NUTS M6 (4 PCS)

ALLEN KEY M4 (1 PC)

ALLEN KEY M5 (1 PC)

| VERSION |   |  |
|---------|---|--|
| VHRNIN  | • |  |
| VERSION |   |  |

HANDY HINT: If you keep the hardware in a bowl during assembly you will be less likely to lose them.

VERSION:.....