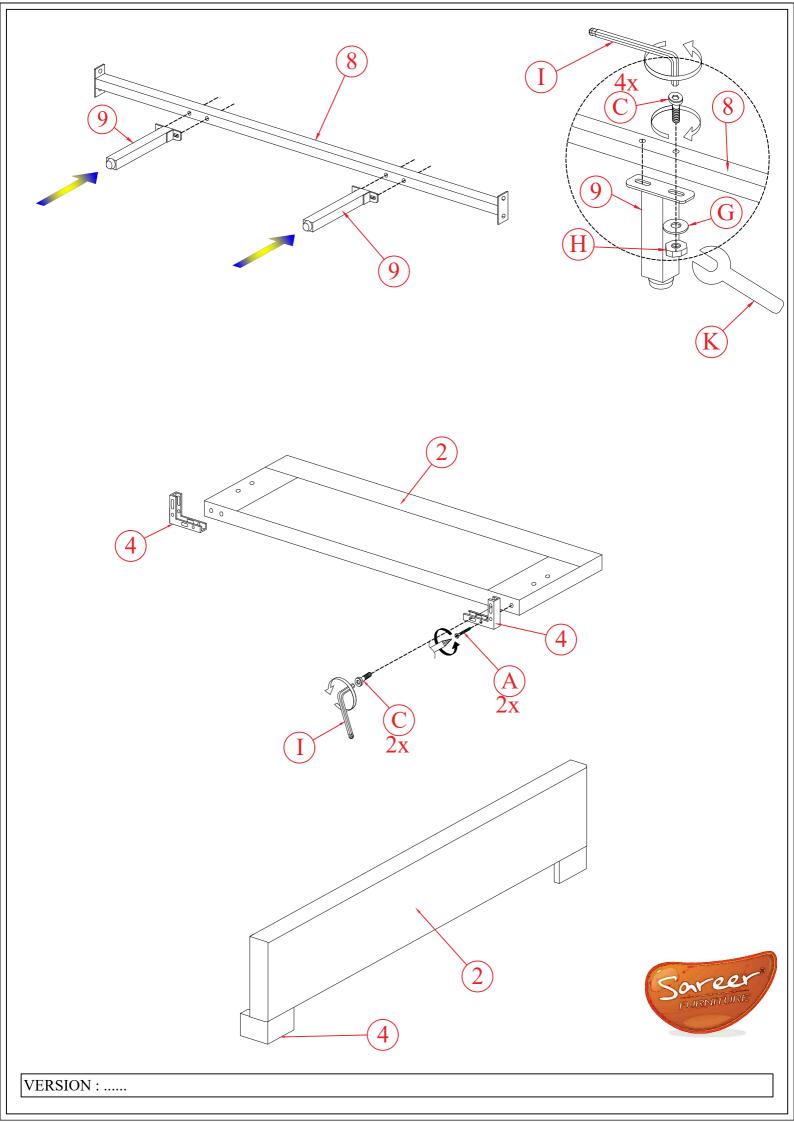

#### HARDWARE LIST:

HEX NUTS M6 (4 PCS)

ALLEN KEY M4 (1 PC)

ALLEN KEY M5 (1 PC)

| VERSION |   |  |
|---------|---|--|
| VHRNIN  | • |  |
| VERSION |   |  |

HANDY HINT: If you keep the hardware in a bowl during assembly you will be less likely to lose them.

VERSION:.....