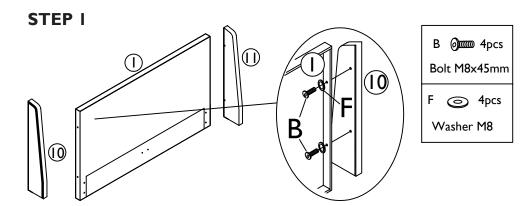

## **HARDWARE LIST**

| LABEL | IMAGE      | DESCRIPTION        | QTY | LABEL | IMAGE       | DESCRIPTION            | QTY |
|-------|------------|--------------------|-----|-------|-------------|------------------------|-----|
| Α     | $\Diamond$ | Double Plastic Cap | 36  | Н     |             | Bolt M6 x 35           | 2   |
| В     |            | Bolt M8 x 45       | 4   | I     |             | Bolt M6 x 25           | 6   |
| D     |            | Bolt M8 x 25       | 8   | J     |             | Bolt M6 x 20           | 24  |
| E     |            | Spring Washer      | 8   | К     | <i>∮mm⊳</i> | Screw 4 x 45mm         | 16  |
| F     | 0          | Washer M8          | 12  | L     | Î           | Connection Plate Left  | 2   |
|       |            |                    |     | R     |             | Connection Plate Right | 2   |