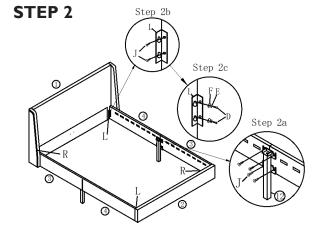

## **ASSEMBLY INSTRUCTIONS**

Unpack your bed and check that all the parts on the Parts List are present. If any are missing, please contact the retailer from whom you purchased the product. We do not advise the use of power tools for assembly - please use the tools advised in the Tool List.