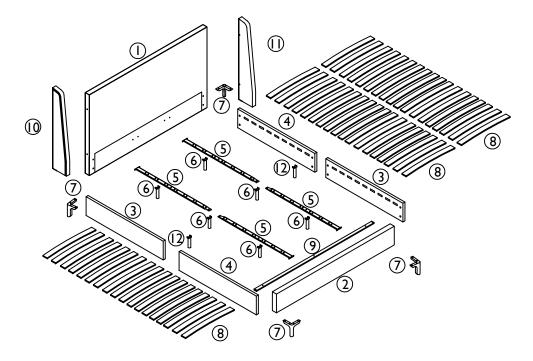

of a spill or stain, use specialist upholstery cleaner or cleaning services.

#### SUNLIGHT AND HEAT DAMAGE

- Avoid contact with direct sunlight. If needed, move items or change their position to avoid the same area being exposed to repeated sunlight/heat.
- Do not place your bed close to fire places and/or radiators.
- Hot objects such as mugs/plates can permanently mark the fabric and wood, avoid placing these on the bed.

# **SAFETY WARNINGS**

- Do not allow children or pets to climb or jump on the bed.
- Avoid contact with sharp objects such as buckles, toys and jewellery as these can easily snag, tear and/or pull the fabric.
- Avoid the risk of entrapment by using the bed as intended; with a mattress.
- Keep small parts away and out of reach of children and pets.

# **PARTS LIST**



## **HARDWARE LIST**

| LABEL | IMAGE      | DESCRIPTION        | QTY | LABEL | IMAGE       | DESCRIPTION            | QTY |
|-------|------------|--------------------|-----|-------|-------------|------------------------|-----|
| Α     | $\Diamond$ | Double Plastic Cap | 36  | Н     |             | Bolt M6 x 35           | 2   |
| В     |            | Bolt M8 x 45       | 4   | I     |             | Bolt M6 x 25           | 6   |
| D     |            | Bolt M8 x 25       | 8   | J     |             | Bolt M6 x 20           | 24  |
| E     |            | Spring Washer      | 8   | К     | <i>∮mm⊳</i> | Screw 4 x 45mm         | 16  |
| F     | 0          | Washer M8          | 12  | L     | Î           | Connection Plate Left  | 2   |
|       |            |                    |     | R