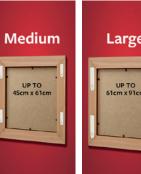

|                    | Small Picture<br>Hanging Strips | Medium Picture<br>Hanging Strips | Large Picture<br>Hanging Strips | Narrow Picture<br>Hanging Strips | Universal Picture<br>Hanger | Large Canvas<br>Hanger |
|--------------------|---------------------------------|----------------------------------|---------------------------------|----------------------------------|-----------------------------|------------------------|
| Weight Limit       | 900g (2 pairs)                  | 2.7kg (2 pairs)                  | 3.6kg (2 pairs)                 | 2.7kg (2 pairs)                  | 3.6kg                       | 1.3kg                  |
| Maximum Frame Size | 13cm x 18cm                     | 28cm x 43cm                      | 40cm x 51cm                     | 28cm x 43cm                      | 45cm x 61cm                 | 45cm x 61cm            |
| Weight Limit       | 1.8kg (4 pairs)                 | 5.4kg (4 pairs)                  | 7.2kg (4 pairs)                 | 5.4kg (4 pairs)                  |                             |                        |
| Maximum Frame Size | 20cm x 25cm                     | 45cm x 61cm                      | 61cm x 91cm                     | 45cm x 61cm                      |                             |                        |