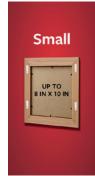

|                    | Small Picture<br>Hanging Strips | Medium Picture<br>Hanging Strips | Large Picture<br>Hanging Strips | Narrow Picture<br>Hanging Strips | Universal Picture<br>Hanger | Large Canvas<br>Hanger |
|--------------------|---------------------------------|----------------------------------|---------------------------------|----------------------------------|-----------------------------|------------------------|
| Weight Limit       | 900g (2 pairs)                  | 2.7kg (2 pairs)                  | 3.6kg (2 pairs)                 | 2.7kg (2 pairs)                  | 3.6kg                       | 1.3kg                  |
| Maximum Frame Size | 13cm x 18cm                     | 28cm x 43cm                      | 40cm x 51cm                     | 28cm x 43cm                      | 45cm x 61cm                 | 45cm x 61cm            |
| Weight Limit       | 1.8kg (4 pairs)                 | 5.4kg (4 pairs)                  | 7.2kg (4 pairs)                 | 5.4kg (4 pairs)                  |                             |                        |
| Maximum Frame Size | 20cm x 25cm                     | 45cm x 61cm                      | 61cm x 91cm                     | 45cm x 61cm                      |                             |                        |