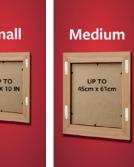

|                    | Small Picture<br>Hanging Strips | Medium Picture<br>Hanging Strips | Large Picture<br>Hanging Strips | Narrow Picture<br>Hanging Strips | Universal Picture<br>Hanger | Large Canvas<br>Hanger |
|--------------------|---------------------------------|----------------------------------|---------------------------------|----------------------------------|-----------------------------|------------------------|
| Weight Limit       | 900g (2 pairs)                  | 2.7kg (2 pairs)                  | 3.6kg (2 pairs)                 | 2.7kg (2 pairs)                  | 3.6kg                       | 1.3kg                  |
| Maximum Frame Size | 13cm x 18cm                     | 28cm x 43cm                      | 40cm x 51cm                     | 28cm x 43cm                      | 45cm x 61cm                 | 45cm x 61cm            |
| Weight Limit       | 1.8kg (4 pairs)                 | 5.4kg (4 pairs)                  | 7.2kg (4 pairs)                 | 5.4kg (4 pairs)                  |                             |                        |
| Maximum Frame Size | 20cm x 25cm                     | 45cm x 61cm                      | 61cm x 91cm                     | 45cm x 61cm                      |                             |                        |