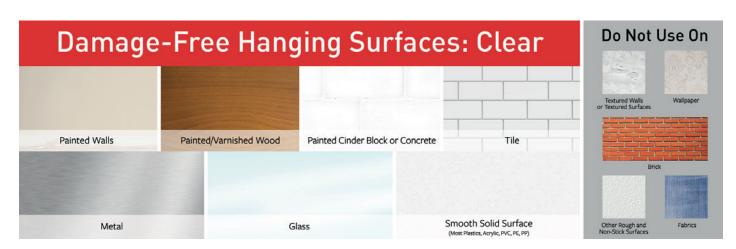

Can I use Command™ Clear Hooks to hang stockings on a mantel?

Yes, as long as the surface is smooth. Command™ Clear Hooks come in a variety of weight capacities: 225g, 450g, 900g or 1.8kg. Check each product's details to select the right product.

Can I use Command™ Clear Hooks to hang baseball caps, jewellery and accessories?

Yes. Hang Command™ Clear Hooks on smooth surfaces and check product details for weight capacity of each hook. For reference: a bag of coffee weighs 450g, a standard bag of apples weighs 1.3kg and a standard bag of potatoes weighs 2.2kg.

## **Usage Tips**

- Only hang on smooth surfaces.
- Wait 7 days after painting before use.
- Do not hang over beds or on wallpaper.
- Do not hang valuable or irreplaceable items.
- Use indoors +10°C to +40°C.
- Prep wall with isopropyl rubbing alcohol before hanging.