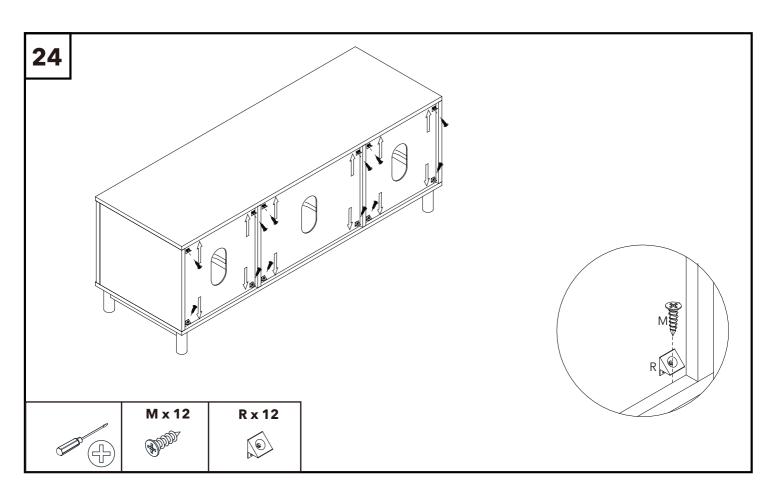

| 1   |



| Ref | Part                                     | Visual | Qty |
|-----|------------------------------------------|--------|-----|
| 13  | Drawer back panel<br>(41.9x14.7x1.2cm)   |        | 1   |
| 14  | Drawer front panel<br>(48.1x19x2.1cm)    |        | 1   |
| 15  | Drawer bottom panel<br>(42.8x34.8x0.3cm) |        | 1   |
| 16  | Left door panel<br>(35.7x29.5x2.1cm)     |        | 1   |
| 17  | Right door panel<br>(35.7x29.5x2.1cm)    |        | 1   |
| 18  | Left back panel<br>(34.5x31x0.3cm)       |        | 2   |
| 19  | Support leg<br>(11x3.8x3.8cm)            | 000    | 2   |
| 20  | Apron<br>(11.3x4x1.8cm)                  |        | 2   |































































































## General furniture care.



- Uneven floors could give the impression that doors are out of alignment or that the furniture is wobbly. Be aware of this and compensate, if necessary, by adjusting the hinges or packing a corner to level the item. Please refer to the assembly instructions and adjust accordingly.
- If your furniture becomes stained, scratched, chipped or suffers other damage, we recommend professional help is sought to restore it. Please contact our customer services line for recommended agents.
- **DO** move items such as ornaments or coasters around periodically to allow the colour to mellow evenly.
- **DO** use mats and coasters to protect the surface from heat, liquids, or items that may cause scratches.
- **DO** ensure plastic or felt feet protectors are sec