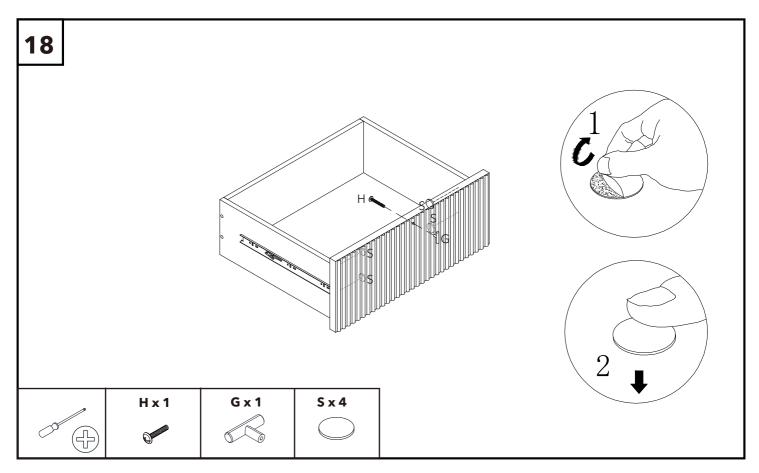

| 1   |



| Ref | Part                                     | Visual | Qty |
|-----|------------------------------------------|--------|-----|
| 13  | Drawer back panel<br>(41.9x14.7x1.2cm)   |        | 1   |
| 14  | Drawer front panel<br>(48.1x19x2.1cm)    |        | 1   |
| 15  | Drawer bottom panel<br>(42.8x34.8x0.3cm) |        | 1   |
| 16  | Left door panel<br>(35.7x29.5x2.1cm)     |        | 1   |
| 17  | Right door panel<br>(35.7x29.5x2.1cm)    |        | 1   |
| 18  | Left back panel<br>(34.5x31x0.3cm)       |        | 2   |
| 19  | Support leg<br>(11x3.8x3.8cm)            | 000    | 2   |
| 20  | Apron<br>(11.3x4x1.8cm)                  |        | 2   |































































































## General furniture care.



- Uneven floors could give the impression that doors are out of alignment or that the furniture is wobbly. Be aware of this and compensate, if necessary, by adjusting the hinges or packing a corner to level the item. Please refer to the assembly instructions and adjust accordingly.
- If your furniture becomes stained, scratched, chipped or suffers other damage, we recommend professional help is sought to restore it. Please contact our customer services line for recommended agents.
- **DO** move items such as ornaments or coasters around periodically to allow the colour to mellow evenly.
- **DO** use mats and coasters to protect the surface from heat, liquids, or items that may cause scratches.
- **DO** ensure plastic or felt feet