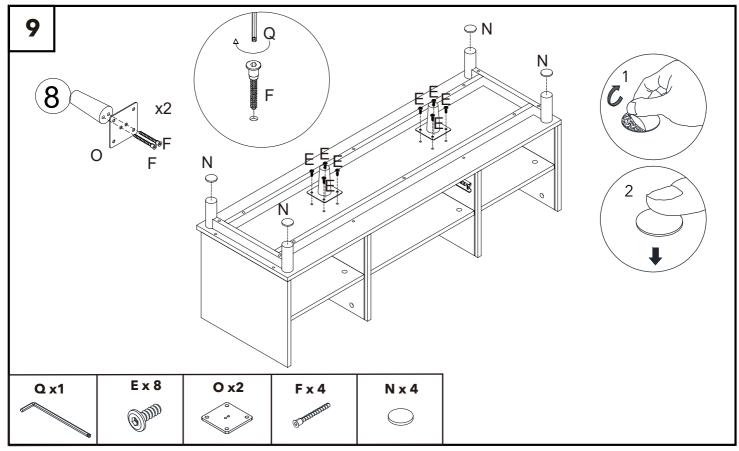

# Elsie TV Unit

Assembly & Care Instructions

- 1. Check you have received all parts listed on the component and hardware pages and the correct quantity of each. Beware that sometimes parts are packaged within the product so not immediately visible after opening. Please check the assembly section for more details. If anything is missing, stop assembling the product and contact our customer service team.
- 2. Check all parts are intact and undamaged. Any issues, stop assembling the product and contact our customer service team.
- 3. Check you have the right tools for the job. Required tools which are not provided are listed below. If you are unsure of how to use these tools, please contact a professional tradesperson. We recommend Airtasker as an easy way to find trades people in your local area.