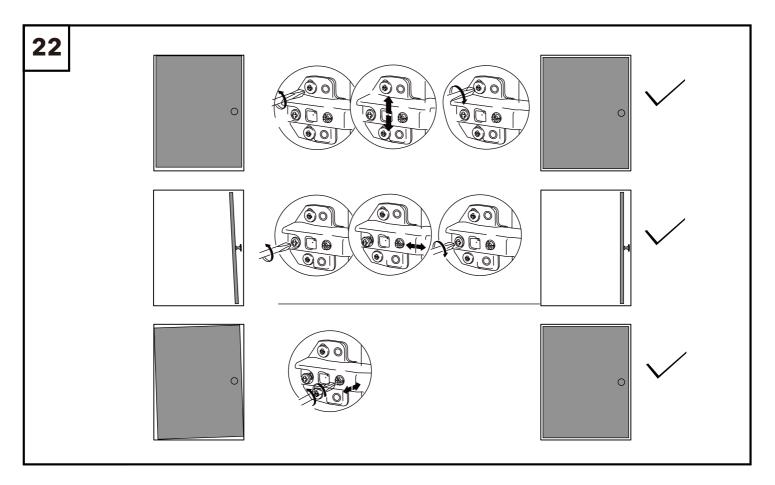

| 1   |



| Ref | Part                                     | Visual | Qty |
|-----|------------------------------------------|--------|-----|
| 13  | Drawer back panel<br>(41.9x14.7x1.2cm)   |        | 1   |
| 14  | Drawer front panel<br>(48.1x19x2.1cm)    |        | 1   |
| 15  | Drawer bottom panel<br>(42.8x34.8x0.3cm) |        | 1   |
| 16  | Left door panel<br>(35.7x29.5x2.1cm)     |        | 1   |
| 17  | Right door panel<br>(35.7x29.5x2.1cm)    |        | 1   |
| 18  | Left back panel<br>(34.5x31x0.3cm)       |        | 2   |
| 19  | Support leg<br>(11x3.8x3.8cm)            | 000    | 2   |
| 20  | Apron<br>(11.3x4x1.8cm)                  |        | 2   |































































































## General furniture care.



- Uneven floors could give the impression that doors are out of alignment or that the furniture is wobbly. Be aware of this and compensate, if necessary, by adjusting the hinges or packing a corner to level the item. Please refer to the assembly instructions and adjust accordingly.
- If your furniture becomes stained, scratched, chipped or suffers other damage, we recommend professional help is sought to restore it. Please contact our customer services line for recommended agents.
- **DO** move items such as ornaments or coasters around periodically to allow the colour to mellow evenly.
- **DO** use mats and coasters to protect the surface from heat, liquids, or items that may cause scratches.
- **DO** ensure plastic or felt feet protectors a