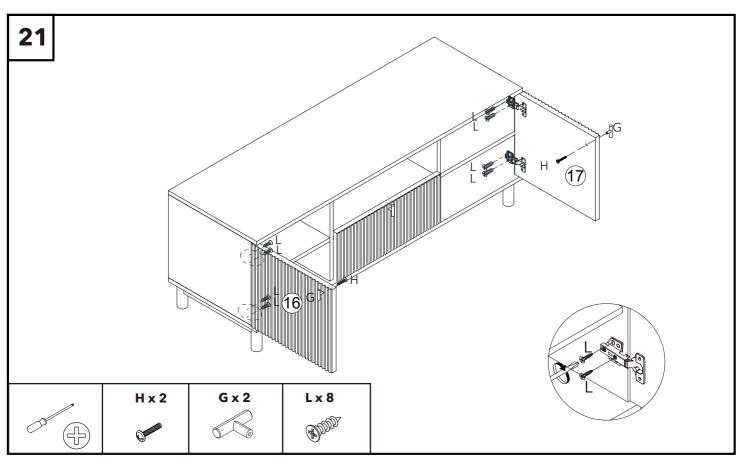

| 1   |



| Ref | Part                                     | Visual | Qty |
|-----|------------------------------------------|--------|-----|
| 13  | Drawer back panel<br>(41.9x14.7x1.2cm)   |        | 1   |
| 14  | Drawer front panel<br>(48.1x19x2.1cm)    |        | 1   |
| 15  | Drawer bottom panel<br>(42.8x34.8x0.3cm) |        | 1   |
| 16  | Left door panel<br>(35.7x29.5x2.1cm)     |        | 1   |
| 17  | Right door panel<br>(35.7x29.5x2.1cm)    |        | 1   |
| 18  | Left back panel<br>(34.5x31x0.3cm)       |        | 2   |
| 19  | Support leg<br>(11x3.8x3.8cm)            | 000    | 2   |
| 20  | Apron<br>(11.3x4x1.8cm)                  |        | 2   |































































































## General furniture care.



- Uneven floors could give the impression that doors are out of alignment or that the furniture is wobbly. Be aware of this and compensate, if necessary, by adjusting the hinges or packing a corner to level the item. Please refer to the assembly instructions and adjust accordingly.
- If your furniture becomes stained, scratched, chipped or suffers other damage, we recommend professional help is sought to restore it. Please contact our customer services line for recommended agents.
- **DO** move items such as ornaments or coasters around periodically to allow the colour to mellow evenly.
- **DO** use mats and coasters to protect the surface from heat, liquids, or items that may cause scratches.
- **DO** ensure plastic or felt feet protecto