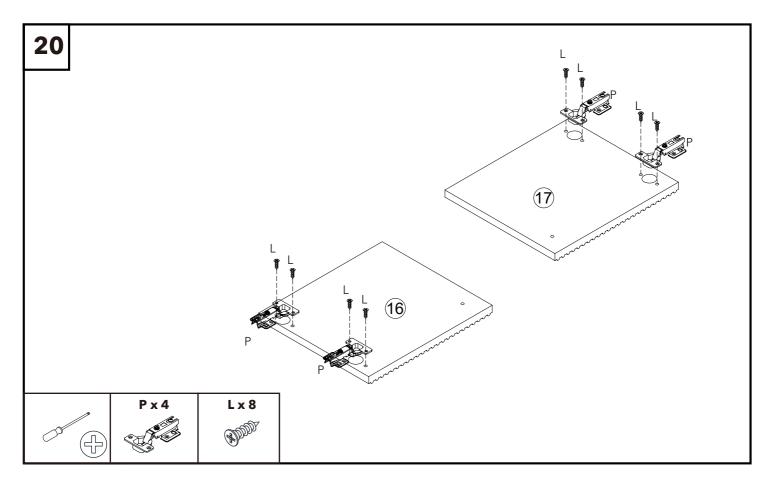

| 1   |



| Ref | Part                                     | Visual | Qty |
|-----|------------------------------------------|--------|-----|
| 13  | Drawer back panel<br>(41.9x14.7x1.2cm)   |        | 1   |
| 14  | Drawer front panel<br>(48.1x19x2.1cm)    |        | 1   |
| 15  | Drawer bottom panel<br>(42.8x34.8x0.3cm) |        | 1   |
| 16  | Left door panel<br>(35.7x29.5x2.1cm)     |        | 1   |
| 17  | Right door panel<br>(35.7x29.5x2.1cm)    |        | 1   |
| 18  | Left back panel<br>(34.5x31x0.3cm)       |        | 2   |
| 19  | Support leg<br>(11x3.8x3.8cm)            | 000    | 2   |
| 20  | Apron<br>(11.3x4x1.8cm)                  |        | 2   |































































































## General furniture care.



- Uneven floors could give the impression that doors are out of alignment or that the furniture is wobbly. Be aware of this and compensate, if necessary, by adjusting the hinges or packing a corner to level the item. Please refer to the assembly instructions and adjust accordingly.
- If your furniture becomes stained, scratched, chipped or suffers other damage, we recommend professional help is sought to restore it. Please contact our customer services line for recommended agents.
- **DO** move items such as ornaments or coasters around periodically to allow the colour to mellow evenly.
- **DO** use mats and coasters to protect the surface from heat, liquids, or items that may cause scratches.
- **DO** ensure plastic or felt feet protec