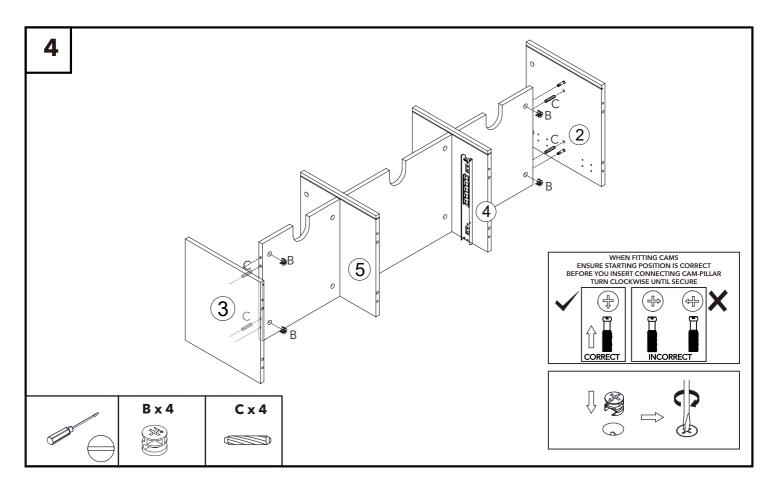

| Ref | Part                                      | Visual                                                                                                                                                                                                                                                                                                                                                                                                                                                                                                                                                                                                                                                                                                                                                                                                                                                                                                                                                                                                                                                                                                                                                                                                                                                                                                                                                                                                                                                                                                                                                                                                                                                                                                                                                                                                                                                                                                                                                                                                                                                                                                                         | Qty |
|-----|-------------------------------------------|--------------------------------------------------------------------------------------------------------------------------------------------------------------------------------------------------------------------------------------------------------------------------------------------------------------------------------------------------------------------------------------------------------------------------------------------------------------------------------------------------------------------------------------------------------------------------------------------------------------------------------------------------------------------------------------------------------------------------------------------------------------------------------------------------------------------------------------------------------------------------------------------------------------------------------------------------------------------------------------------------------------------------------------------------------------------------------------------------------------------------------------------------------------------------------------------------------------------------------------------------------------------------------------------------------------------------------------------------------------------------------------------------------------------------------------------------------------------------------------------------------------------------------------------------------------------------------------------------------------------------------------------------------------------------------------------------------------------------------------------------------------------------------------------------------------------------------------------------------------------------------------------------------------------------------------------------------------------------------------------------------------------------------------------------------------------------------------------------------------------------------|-----|
| 1   | Top panel<br>(120x40x1.5 cm)              |                                                                                                                                                                                                                                                                                                                                                                                                                                                                                                                                                                                                                                                                                                                                                                                                                                                                                                                                                                                                                                                                                                                                                                                                                                                                                                                                                                                                                                                                                                                                                                                                                                                                                                                                                                                                                                                                                                                                                                                                                                                                                                                                | 1   |
| 2   | Left side panel<br>(37.8x30x1.5cm)        |                                                                                                                                                                                                                                                                                                                                                                                                                                                                                                                                                                                                                                                                                                                                                                                                                                                                                                                                                                                                                                                                                                                                                                                                                                                                                                                                                                                                                                                                                                                                                                                                                                                                                                                                                                                                                                                                                                                                                                                                                                                                                                                                | 1   |
| 3   | Right side panel<br>(37.8x30x1.5cm)       |                                                                                                                                                                                                                                                                                                                                                                                                                                                                                                                                                                                                                                                                                                                                                                                                                                                                                                                                                                                                                                                                                                                                                                                                                                                                                                                                                                                                                                                                                                                                                                                                                                                                                                                                                                                                                                                                                                                                                                                                                                                                                                                                | 1   |
| 4   | Left Partition<br>(37.8x30x1.5cm)         |                                                                                                                                                                                                                                                                                                                                                                                                                                                                                                                                                                                                                                                                                                                                                                                                                                                                                                                                                                                                                                                                                                                                                                                                                                                                                                                                                                                                                                                                                                                                                                                                                                                                                                                                                                                                                                                                                                                                                                                                                                                                                                                                | 1   |
| 5   | Right Partition<br>(37.8x30x1.5cm)        |                                                                                                                                                                                                                                                                                                                                                                                                                                                                                                                                                                                                                                                                                                                                                                                                                                                                                                                                                                                                                                                                                                                                                                                                                                                                                                                                                                                                                                                                                                                                                                                                                                                                                                                                                                                                                                                                                                                                                                                                                                                                                                                                | 1   |
| 6   | Middle back panel<br>(47.8x31x0.3cm)      |                                                                                                                                                                                                                                                                                                                                                                                                                                                                                                                                                                                                                                                                                                                                                                                                                                                                                                                                                                                                                                                                                                                                                                                                                                                                                                                                                                                                                                                                                                                                                                                                                                                                                                                                                                                                                                                                                                                                                                                                                                                                                                                                | 1   |
| 7   | Left shelf panel<br>(35.7x33.6x1.5cm)     |                                                                                                                                                                                                                                                                                                                                                                                                                                                                                                                                                                                                                                                                                                                                                                                                                                                                                                                                                                                                                                                                                                                                                                                                                                                                                                                                                                                                                                                                                                                                                                                                                                                                                                                                                                                                                                                                                                                                                                                                                                                                                                                                | 2   |
| 8   | Middle shelf panel<br>(46.9x35.6x1.5cm)   |                                                                                                                                                                                                                                                                                                                                                                                                                                                                                                                                                                                                                                                                                                                                                                                                                                                                                                                                                                                                                                                                                                                                                                                                                                                                                                                                                                                                                                                                                                                                                                                                                                                                                                                                                                                                                                                                                                                                                                                                                                                                                                                                | 1   |
| 9   | Bottom panel<br>(120x40x1.5cm)            |                                                                                                                                                                                                                                                                                                                                                                                                                                                                                                                                                                                                                                                                                                                                                                                                                                                                                                                                                                                                                                                                                                                                                                                                                                                                                                                                                                                                                                                                                                                                                                                                                                                                                                                                                                                                                                                                                                                                                                                                                                                                                                                                | 1   |
| 10  | Leg frame<br>(37x12x2.3cm)                | The state of the s | 2   |
| 11  | Drawer left side panel<br>(35x14.7x1.2cm) |                                                                                                                                                                                                                                                                                                                                                                                                                                                                                                                                                                                                                                                                                                                                                                                                                                                                                                                                                                                                                                                                                                                                                                                                                                                                                                                                                                                                                                                                                                                                                                                                                                                                                                                                                                                                                                                                                                                                                                                                                                                                                                                                | 1   |
| 12  | Drawer right side<br>(35x14.7x1.2cm)      |                                                                                                                                                                                                                                                                                                                                                                                                                                                                                                                                                                                                                                                                                                                                                                                                                                                                                                                                                                                                                                                                                                                                                                                                                                                                                                                                                                                                                                                                                                                                                                                                                                                                                                                                                                                                                                                                                                                                                                                                                                                                                                                                | 1   |

| Ref | Part                                     | Visual | Qty |
|-----|------------------------------------------|--------|-----|
| 13  | Drawer back panel<br>(41.9x14.7x1.2cm)   |        | 1   |
| 14  | Drawer front panel<br>(48.1x19x2.1cm)    |        | 1   |
| 15  | Drawer bottom panel<br>(42.8x34.8x0.3cm) |        | 1   |
| 16  | Left door panel<br>(35.7x29.5x2.1cm)     |        | 1   |
| 17  | Right door panel<br>(35.7x29.5x2.1cm)    |        | 1   |
| 18  | Left back panel<br>(34.5x31x0.3cm)       |        | 2   |
| 19  | Support leg<br>(11x3.8x3.8cm)            | 000    | 2   |
| 20  | Apron<br>(11.3x4x1.8cm)                  |        | 2   |