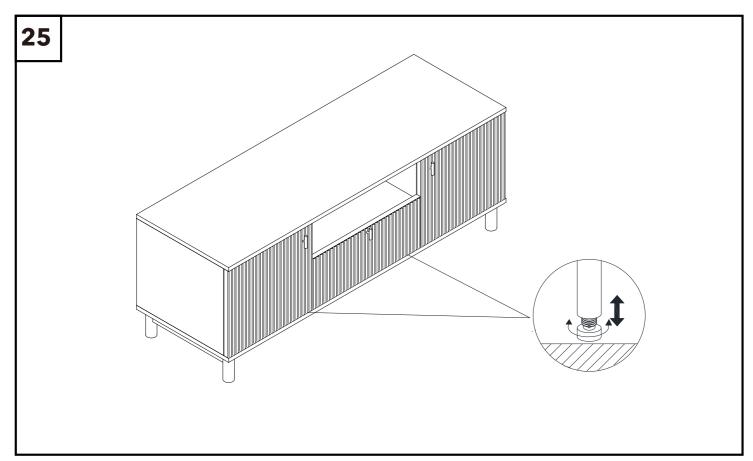

## General furniture care.

- Uneven floors could give the impression that doors are out of alignment or that the furniture is wobbly. Be aware of this and compensate, if necessary, by adjusting the hinges or packing a corner to level the item. Please refer to the assembly instructions and adjust accordingly.
- If your furniture becomes stained, scratched, chipped or suffers other damage, we recommend professional help is sought to restore it. Please contact our customer services line for recommended agents.
- **DO** move items such as ornaments or coasters around periodically to allow the colour to mellow evenly.
- **DO** use mats and coasters to protect the surface from heat, liquids, or items that may cause scratches.
- **DO** ensure plastic or felt feet protectors are securely fitted into place on the feet and legs to avoid scratches.
- **DO** check fittings and fixings from time-to-time and tighten when necessary. Stop using the product if still unstable after all screws and bolts are tightened.
- DO NOT drag your furniture when moving it as this can damage joints. Always lift furniture into place.