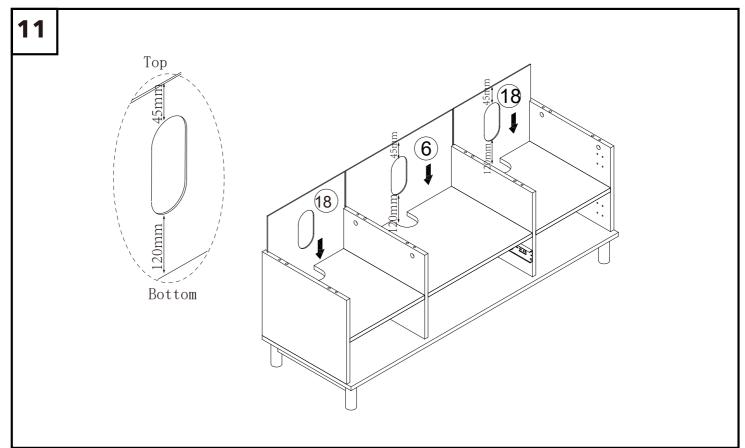

# Elsie TV Unit

Assembly & Care Instructions

- 1. Check you have received all parts listed on the component and hardware pages and the correct quantity of each. Beware that sometimes parts are packaged within the product so not immediately visible after opening. Please check the assembly section for more details. If anything is missing, stop assembling the product and contact our customer service team.
- 2. Check all parts are intact and undamaged. Any issues, stop assembling the product and contact our customer service team.
- 3. Check you have the right tools for the job. Required tools which are not provided are listed below. If you are unsure of how to use these tools, please contact a professional tradesperson. We recommend Airtasker as an easy way to find trades people in your local area.