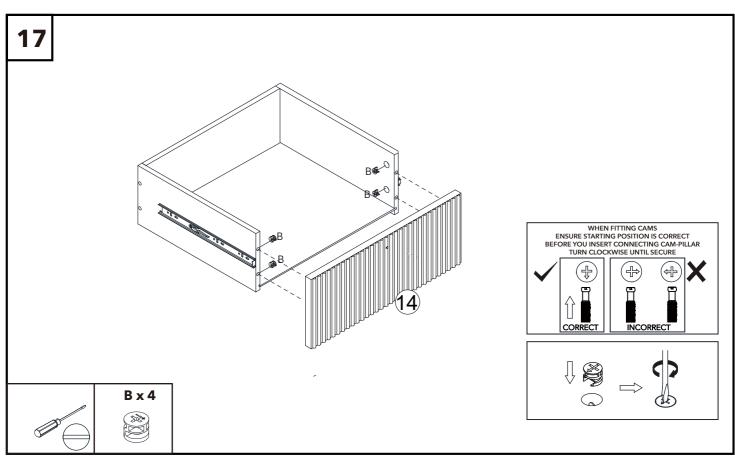

| 1   |



| Ref | Part                                     | Visual | Qty |
|-----|------------------------------------------|--------|-----|
| 13  | Drawer back panel<br>(41.9x14.7x1.2cm)   |        | 1   |
| 14  | Drawer front panel<br>(48.1x19x2.1cm)    |        | 1   |
| 15  | Drawer bottom panel<br>(42.8x34.8x0.3cm) |        | 1   |
| 16  | Left door panel<br>(35.7x29.5x2.1cm)     |        | 1   |
| 17  | Right door panel<br>(35.7x29.5x2.1cm)    |        | 1   |
| 18  | Left back panel<br>(34.5x31x0.3cm)       |        | 2   |
| 19  | Support leg<br>(11x3.8x3.8cm)            | 000    | 2   |
| 20  | Apron<br>(11.3x4x1.8cm)                  |        | 2   |































































































## General furniture care.



- Uneven floors could give the impression that doors are out of alignment or that the furniture is wobbly. Be aware of this and compensate, if necessary, by adjusting the hinges or packing a corner to level the item. Please refer to the assembly instructions and adjust accordingly.
- If your furniture becomes stained, scratched, chipped or suffers other damage, we recommend professional help is sought to restore it. Please contact our customer services line for recommended agents.
- **DO** move items such as ornaments or coasters around periodically to allow the colour to mellow evenly.
- **DO** use mats and coasters to protect the surface from heat, liquids, or items that may cause scratches.
- **DO** ensure plastic or felt f