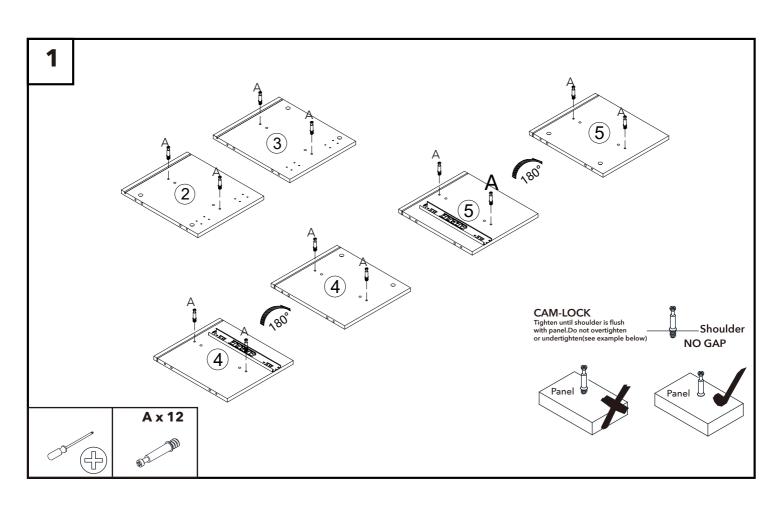

| Ref | Part                                      | Visual                                                                                                                                                                                                                                                                                                                                                                                                                                                                                                                                                                                                                                                                                                                                                                                                                                                                                                                                                                                                                                                                                                                                                                                                                                                                                                                                                                                                                                                                                                                                                                                                                                                                                                                                                                                                                                                                                                                                                                                                                                                                                                                         | Qty |
|-----|-------------------------------------------|--------------------------------------------------------------------------------------------------------------------------------------------------------------------------------------------------------------------------------------------------------------------------------------------------------------------------------------------------------------------------------------------------------------------------------------------------------------------------------------------------------------------------------------------------------------------------------------------------------------------------------------------------------------------------------------------------------------------------------------------------------------------------------------------------------------------------------------------------------------------------------------------------------------------------------------------------------------------------------------------------------------------------------------------------------------------------------------------------------------------------------------------------------------------------------------------------------------------------------------------------------------------------------------------------------------------------------------------------------------------------------------------------------------------------------------------------------------------------------------------------------------------------------------------------------------------------------------------------------------------------------------------------------------------------------------------------------------------------------------------------------------------------------------------------------------------------------------------------------------------------------------------------------------------------------------------------------------------------------------------------------------------------------------------------------------------------------------------------------------------------------|-----|
| 1   | Top panel<br>(120x40x1.5 cm)              |                                                                                                                                                                                                                                                                                                                                                                                                                                                                                                                                                                                                                                                                                                                                                                                                                                                                                                                                                                                                                                                                                                                                                                                                                                                                                                                                                                                                                                                                                                                                                                                                                                                                                                                                                                                                                                                                                                                                                                                                                                                                                                                                | 1   |
| 2   | Left side panel<br>(37.8x30x1.5cm)        |                                                                                                                                                                                                                                                                                                                                                                                                                                                                                                                                                                                                                                                                                                                                                                                                                                                                                                                                                                                                                                                                                                                                                                                                                                                                                                                                                                                                                                                                                                                                                                                                                                                                                                                                                                                                                                                                                                                                                                                                                                                                                                                                | 1   |
| 3   | Right side panel<br>(37.8x30x1.5cm)       |                                                                                                                                                                                                                                                                                                                                                                                                                                                                                                                                                                                                                                                                                                                                                                                                                                                                                                                                                                                                                                                                                                                                                                                                                                                                                                                                                                                                                                                                                                                                                                                                                                                                                                                                                                                                                                                                                                                                                                                                                                                                                                                                | 1   |
| 4   | Left Partition<br>(37.8x30x1.5cm)         |                                                                                                                                                                                                                                                                                                                                                                                                                                                                                                                                                                                                                                                                                                                                                                                                                                                                                                                                                                                                                                                                                                                                                                                                                                                                                                                                                                                                                                                                                                                                                                                                                                                                                                                                                                                                                                                                                                                                                                                                                                                                                                                                | 1   |
| 5   | Right Partition<br>(37.8x30x1.5cm)        |                                                                                                                                                                                                                                                                                                                                                                                                                                                                                                                                                                                                                                                                                                                                                                                                                                                                                                                                                                                                                                                                                                                                                                                                                                                                                                                                                                                                                                                                                                                                                                                                                                                                                                                                                                                                                                                                                                                                                                                                                                                                                                                                | 1   |
| 6   | Middle back panel<br>(47.8x31x0.3cm)      |                                                                                                                                                                                                                                                                                                                                                                                                                                                                                                                                                                                                                                                                                                                                                                                                                                                                                                                                                                                                                                                                                                                                                                                                                                                                                                                                                                                                                                                                                                                                                                                                                                                                                                                                                                                                                                                                                                                                                                                                                                                                                                                                | 1   |
| 7   | Left shelf panel<br>(35.7x33.6x1.5cm)     |                                                                                                                                                                                                                                                                                                                                                                                                                                                                                                                                                                                                                                                                                                                                                                                                                                                                                                                                                                                                                                                                                                                                                                                                                                                                                                                                                                                                                                                                                                                                                                                                                                                                                                                                                                                                                                                                                                                                                                                                                                                                                                                                | 2   |
| 8   | Middle shelf panel<br>(46.9x35.6x1.5cm)   |                                                                                                                                                                                                                                                                                                                                                                                                                                                                                                                                                                                                                                                                                                                                                                                                                                                                                                                                                                                                                                                                                                                                                                                                                                                                                                                                                                                                                                                                                                                                                                                                                                                                                                                                                                                                                                                                                                                                                                                                                                                                                                                                | 1   |
| 9   | Bottom panel<br>(120x40x1.5cm)            |                                                                                                                                                                                                                                                                                                                                                                                                                                                                                                                                                                                                                                                                                                                                                                                                                                                                                                                                                                                                                                                                                                                                                                                                                                                                                                                                                                                                                                                                                                                                                                                                                                                                                                                                                                                                                                                                                                                                                                                                                                                                                                                                | 1   |
| 10  | Leg frame<br>(37x12x2.3cm)                | The state of the s | 2   |
| 11  | Drawer left side panel<br>(35x14.7x1.2cm) |                                                                                                                                                                                                                                                                                                                                                                                                                                                                                                                                                                                                                                                                                                                                                                                                                                                                                                                                                                                                                                                                                                                                                                                                                                                                                                                                                                                                                                                                                                                                                                                                                                                                                                                                                                                                                                                                                                                                                                                                                                                                                                                                | 1   |
| 12  | Drawer right side<br>(35x14.7x1.2cm)      |                                                                                                                                                                                                                                                                                                                                                                                                                                                                                                                                                                                                                                                                                                                                                                                                                                                                                                                                                                                                                                                                                                                                                                                                                                                                                                                                                                                                                                                                                                                                                                                                                                                                                                                                                                                                                                                                                                                                                                                                                                                                                                                                | 1   |

| Ref | Part                                     | Visual | Qty |
|-----|------------------------------------------|--------|-----|
| 13  | Drawer back panel<br>(41.9x14.7x1.2cm)   |        | 1   |
| 14  | Drawer front panel<br>(48.1x19x2.1cm)    |        | 1   |
| 15  | Drawer bottom panel<br>(42.8x34.8x0.3cm) |        | 1   |
| 16  | Left door panel<br>(35.7x29.5x2.1cm)     |        | 1   |
| 17  | Right door panel<br>(35.7x29.5x2.1cm)    |        | 1   |
| 18  | Left back panel<br>(34.5x31x0.3cm)       |        | 2   |
| 19  | Support leg<br>(11x3.8x3.8cm)            | 000    | 2   |
| 20  | Apron<br>(11.3x4x1.8cm)                  |        | 2   |