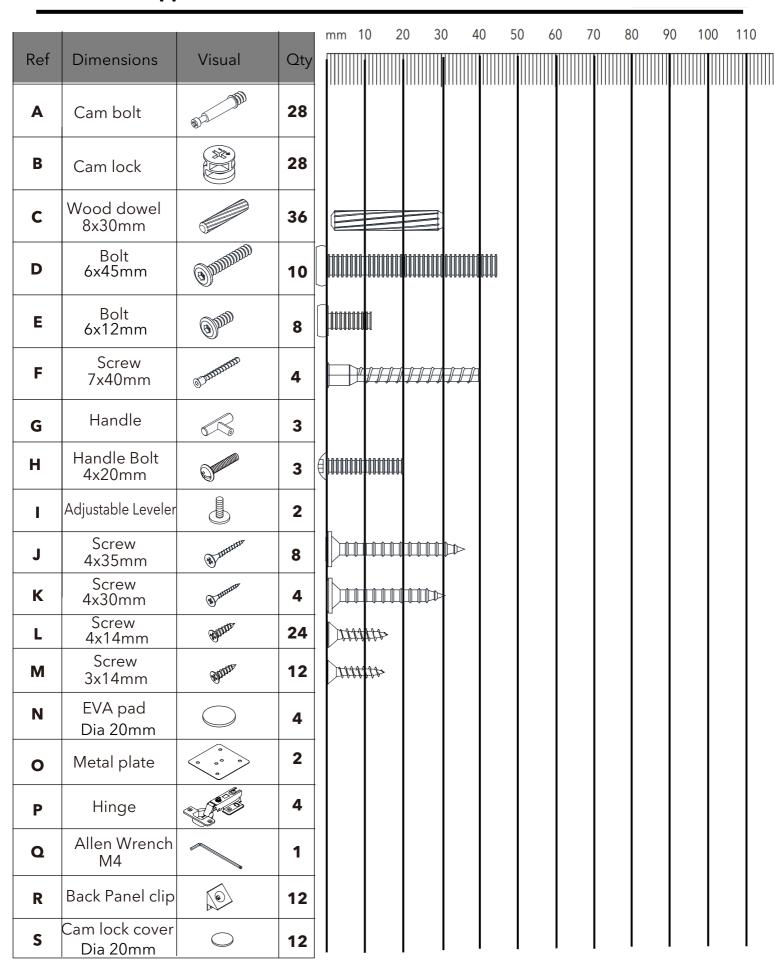

| Ref | Part                                      | Visual                                                                                                                                                                                                                                                                                                                                                                                                                                                                                                                                                                                                                                                                                                                                                                                                                                                                                                                                                                                                                                                                                                                                                                                                                                                                                                                                                                                                                                                                                                                                                                                                                                                                                                                                                                                                                                                                                                                                                                                                                                                                                                                         | Qty |
|-----|-------------------------------------------|--------------------------------------------------------------------------------------------------------------------------------------------------------------------------------------------------------------------------------------------------------------------------------------------------------------------------------------------------------------------------------------------------------------------------------------------------------------------------------------------------------------------------------------------------------------------------------------------------------------------------------------------------------------------------------------------------------------------------------------------------------------------------------------------------------------------------------------------------------------------------------------------------------------------------------------------------------------------------------------------------------------------------------------------------------------------------------------------------------------------------------------------------------------------------------------------------------------------------------------------------------------------------------------------------------------------------------------------------------------------------------------------------------------------------------------------------------------------------------------------------------------------------------------------------------------------------------------------------------------------------------------------------------------------------------------------------------------------------------------------------------------------------------------------------------------------------------------------------------------------------------------------------------------------------------------------------------------------------------------------------------------------------------------------------------------------------------------------------------------------------------|-----|
| 1   | Top panel<br>(120x40x1.5 cm)              |                                                                                                                                                                                                                                                                                                                                                                                                                                                                                                                                                                                                                                                                                                                                                                                                                                                                                                                                                                                                                                                                                                                                                                                                                                                                                                                                                                                                                                                                                                                                                                                                                                                                                                                                                                                                                                                                                                                                                                                                                                                                                                                                | 1   |
| 2   | Left side panel<br>(37.8x30x1.5cm)        |                                                                                                                                                                                                                                                                                                                                                                                                                                                                                                                                                                                                                                                                                                                                                                                                                                                                                                                                                                                                                                                                                                                                                                                                                                                                                                                                                                                                                                                                                                                                                                                                                                                                                                                                                                                                                                                                                                                                                                                                                                                                                                                                | 1   |
| 3   | Right side panel<br>(37.8x30x1.5cm)       |                                                                                                                                                                                                                                                                                                                                                                                                                                                                                                                                                                                                                                                                                                                                                                                                                                                                                                                                                                                                                                                                                                                                                                                                                                                                                                                                                                                                                                                                                                                                                                                                                                                                                                                                                                                                                                                                                                                                                                                                                                                                                                                                | 1   |
| 4   | Left Partition<br>(37.8x30x1.5cm)         |                                                                                                                                                                                                                                                                                                                                                                                                                                                                                                                                                                                                                                                                                                                                                                                                                                                                                                                                                                                                                                                                                                                                                                                                                                                                                                                                                                                                                                                                                                                                                                                                                                                                                                                                                                                                                                                                                                                                                                                                                                                                                                                                | 1   |
| 5   | Right Partition<br>(37.8x30x1.5cm)        |                                                                                                                                                                                                                                                                                                                                                                                                                                                                                                                                                                                                                                                                                                                                                                                                                                                                                                                                                                                                                                                                                                                                                                                                                                                                                                                                                                                                                                                                                                                                                                                                                                                                                                                                                                                                                                                                                                                                                                                                                                                                                                                                | 1   |
| 6   | Middle back panel<br>(47.8x31x0.3cm)      |                                                                                                                                                                                                                                                                                                                                                                                                                                                                                                                                                                                                                                                                                                                                                                                                                                                                                                                                                                                                                                                                                                                                                                                                                                                                                                                                                                                                                                                                                                                                                                                                                                                                                                                                                                                                                                                                                                                                                                                                                                                                                                                                | 1   |
| 7   | Left shelf panel<br>(35.7x33.6x1.5cm)     |                                                                                                                                                                                                                                                                                                                                                                                                                                                                                                                                                                                                                                                                                                                                                                                                                                                                                                                                                                                                                                                                                                                                                                                                                                                                                                                                                                                                                                                                                                                                                                                                                                                                                                                                                                                                                                                                                                                                                                                                                                                                                                                                | 2   |
| 8   | Middle shelf panel<br>(46.9x35.6x1.5cm)   |                                                                                                                                                                                                                                                                                                                                                                                                                                                                                                                                                                                                                                                                                                                                                                                                                                                                                                                                                                                                                                                                                                                                                                                                                                                                                                                                                                                                                                                                                                                                                                                                                                                                                                                                                                                                                                                                                                                                                                                                                                                                                                                                | 1   |
| 9   | Bottom panel<br>(120x40x1.5cm)            |                                                                                                                                                                                                                                                                                                                                                                                                                                                                                                                                                                                                                                                                                                                                                                                                                                                                                                                                                                                                                                                                                                                                                                                                                                                                                                                                                                                                                                                                                                                                                                                                                                                                                                                                                                                                                                                                                                                                                                                                                                                                                                                                | 1   |
| 10  | Leg frame<br>(37x12x2.3cm)                | The state of the s | 2   |
| 11  | Drawer left side panel<br>(35x14.7x1.2cm) |                                                                                                                                                                                                                                                                                                                                                                                                                                                                                                                                                                                                                                                                                                                                                                                                                                                                                                                                                                                                                                                                                                                                                                                                                                                                                                                                                                                                                                                                                                                                                                                                                                                                                                                                                                                                                                                                                                                                                                                                                                                                                                                                | 1   |
| 12  | Drawer right side<br>(35x14.7x1.2cm)      |                                                                                                                                                                                                                                                                                                                                                                                                                                                                                                                                                                                                                                                                                                                                                                                                                                                                                                                                                                                                                                                                                                                                                                                                                                                                                                                                                                                                                                                                                                                                                                                                                                                                                                                                                                                                                                                                                                                                                                                                                                                                                                                                | 1   |

| Ref | Part                                     | Visual | Qty |
|-----|------------------------------------------|--------|-----|
| 13  | Drawer back panel<br>(41.9x14.7x1.2cm)   |        | 1   |
| 14  | Drawer front panel<br>(48.1x19x2.1cm)    |        | 1   |
| 15  | Drawer bottom panel<br>(42.8x34.8x0.3cm) |        | 1   |
| 16  | Left door panel<br>(35.7x29.5x2.1cm)     |        | 1   |
| 17  | Right door panel<br>(35.7x29.5x2.1cm)    |        | 1   |
| 18  | Left back panel<br>(34.5x31x0.3cm)       |        | 2   |
| 19  | Support leg<br>(11x3.8x3.8cm)            | 000    | 2   |
| 20  | Apron<br>(11.3x4x1.8cm)                  |        | 2   |