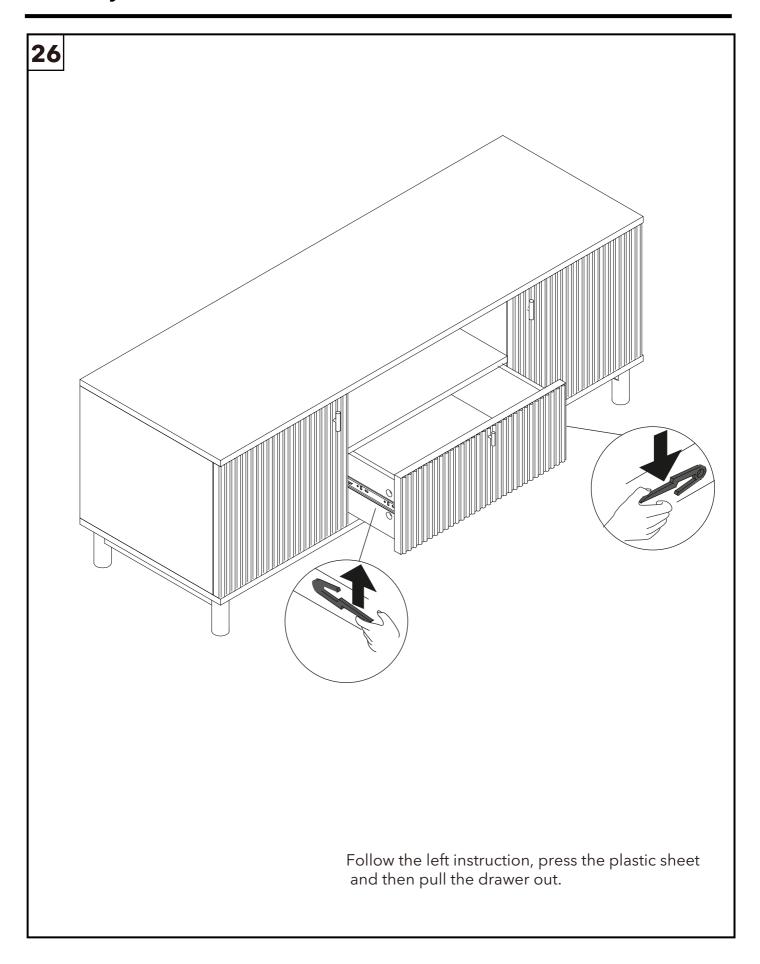

## General furniture care.

- Uneven floors could give the impression that doors are out of alignment or that the furniture is wobbly. Be aware of this and compensate, if necessary, by adjusting the hinges or packing a corner to level the item. Please refer to the assembly instructions and adjust accordingly.
- If your furniture becomes stained, scratched, chipped or suffers other damage, we recommend professional help is sought to restore it. Please contact our customer services line for recommended agents.
- **DO** move items such as ornaments or coasters around periodically to allow the colour to mellow evenly.
- **DO** use mats and coasters to protect the surface from heat, liquids, or items that may cause scratches.
- **DO** ensure plastic or felt feet protectors are securely fitted into place on the feet and legs to avoid scratches.
- **DO** check fittings and fixings from time-to-time and tighten when necessary. Stop using the product if still unstable after all screws and bolts are tightened.
- DO NOT drag your furniture when moving it as this can damage joints. Always lift furniture into place.