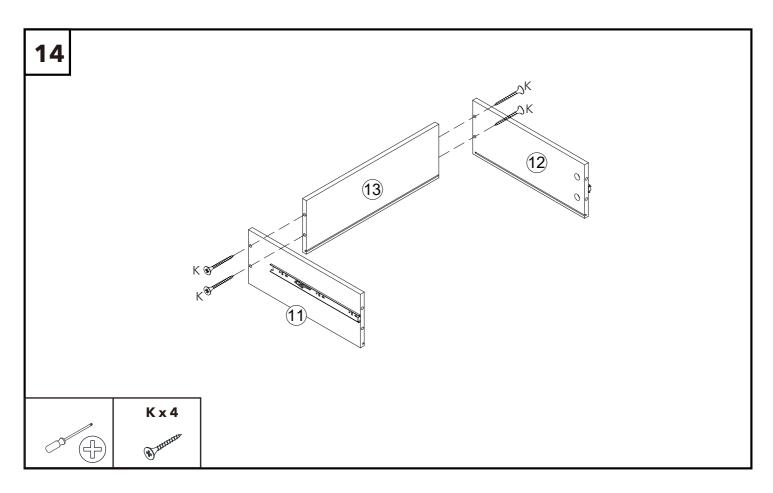

| Ref | Part                                      | Visual                                                                                                                                                                                                                                                                                                                                                                                                                                                                                                                                                                                                                                                                                                                                                                                                                                                                                                                                                                                                                                                                                                                                                                                                                                                                                                                                                                                                                                                                                                                                                                                                                                                                                                                                                                                                                                                                                                                                                                                                                                                                                                                         | Qty |
|-----|-------------------------------------------|--------------------------------------------------------------------------------------------------------------------------------------------------------------------------------------------------------------------------------------------------------------------------------------------------------------------------------------------------------------------------------------------------------------------------------------------------------------------------------------------------------------------------------------------------------------------------------------------------------------------------------------------------------------------------------------------------------------------------------------------------------------------------------------------------------------------------------------------------------------------------------------------------------------------------------------------------------------------------------------------------------------------------------------------------------------------------------------------------------------------------------------------------------------------------------------------------------------------------------------------------------------------------------------------------------------------------------------------------------------------------------------------------------------------------------------------------------------------------------------------------------------------------------------------------------------------------------------------------------------------------------------------------------------------------------------------------------------------------------------------------------------------------------------------------------------------------------------------------------------------------------------------------------------------------------------------------------------------------------------------------------------------------------------------------------------------------------------------------------------------------------|-----|
| 1   | Top panel<br>(120x40x1.5 cm)              |                                                                                                                                                                                                                                                                                                                                                                                                                                                                                                                                                                                                                                                                                                                                                                                                                                                                                                                                                                                                                                                                                                                                                                                                                                                                                                                                                                                                                                                                                                                                                                                                                                                                                                                                                                                                                                                                                                                                                                                                                                                                                                                                | 1   |
| 2   | Left side panel<br>(37.8x30x1.5cm)        |                                                                                                                                                                                                                                                                                                                                                                                                                                                                                                                                                                                                                                                                                                                                                                                                                                                                                                                                                                                                                                                                                                                                                                                                                                                                                                                                                                                                                                                                                                                                                                                                                                                                                                                                                                                                                                                                                                                                                                                                                                                                                                                                | 1   |
| 3   | Right side panel<br>(37.8x30x1.5cm)       |                                                                                                                                                                                                                                                                                                                                                                                                                                                                                                                                                                                                                                                                                                                                                                                                                                                                                                                                                                                                                                                                                                                                                                                                                                                                                                                                                                                                                                                                                                                                                                                                                                                                                                                                                                                                                                                                                                                                                                                                                                                                                                                                | 1   |
| 4   | Left Partition<br>(37.8x30x1.5cm)         |                                                                                                                                                                                                                                                                                                                                                                                                                                                                                                                                                                                                                                                                                                                                                                                                                                                                                                                                                                                                                                                                                                                                                                                                                                                                                                                                                                                                                                                                                                                                                                                                                                                                                                                                                                                                                                                                                                                                                                                                                                                                                                                                | 1   |
| 5   | Right Partition<br>(37.8x30x1.5cm)        |                                                                                                                                                                                                                                                                                                                                                                                                                                                                                                                                                                                                                                                                                                                                                                                                                                                                                                                                                                                                                                                                                                                                                                                                                                                                                                                                                                                                                                                                                                                                                                                                                                                                                                                                                                                                                                                                                                                                                                                                                                                                                                                                | 1   |
| 6   | Middle back panel<br>(47.8x31x0.3cm)      |                                                                                                                                                                                                                                                                                                                                                                                                                                                                                                                                                                                                                                                                                                                                                                                                                                                                                                                                                                                                                                                                                                                                                                                                                                                                                                                                                                                                                                                                                                                                                                                                                                                                                                                                                                                                                                                                                                                                                                                                                                                                                                                                | 1   |
| 7   | Left shelf panel<br>(35.7x33.6x1.5cm)     |                                                                                                                                                                                                                                                                                                                                                                                                                                                                                                                                                                                                                                                                                                                                                                                                                                                                                                                                                                                                                                                                                                                                                                                                                                                                                                                                                                                                                                                                                                                                                                                                                                                                                                                                                                                                                                                                                                                                                                                                                                                                                                                                | 2   |
| 8   | Middle shelf panel<br>(46.9x35.6x1.5cm)   |                                                                                                                                                                                                                                                                                                                                                                                                                                                                                                                                                                                                                                                                                                                                                                                                                                                                                                                                                                                                                                                                                                                                                                                                                                                                                                                                                                                                                                                                                                                                                                                                                                                                                                                                                                                                                                                                                                                                                                                                                                                                                                                                | 1   |
| 9   | Bottom panel<br>(120x40x1.5cm)            |                                                                                                                                                                                                                                                                                                                                                                                                                                                                                                                                                                                                                                                                                                                                                                                                                                                                                                                                                                                                                                                                                                                                                                                                                                                                                                                                                                                                                                                                                                                                                                                                                                                                                                                                                                                                                                                                                                                                                                                                                                                                                                                                | 1   |
| 10  | Leg frame<br>(37x12x2.3cm)                | The state of the s | 2   |
| 11  | Drawer left side panel<br>(35x14.7x1.2cm) |                                                                                                                                                                                                                                                                                                                                                                                                                                                                                                                                                                                                                                                                                                                                                                                                                                                                                                                                                                                                                                                                                                                                                                                                                                                                                                                                                                                                                                                                                                                                                                                                                                                                                                                                                                                                                                                                                                                                                                                                                                                                                                                                | 1   |
| 12  | Drawer right side<br>(35x14.7x1.2cm)      |                                                                                                                                                                                                                                                                                                                                                                                                                                                                                                                                                                                                                                                                                                                                                                                                                                                                                                                                                                                                                                                                                                                                                                                                                                                                                                                                                                                                                                                                                                                                                                                                                                                                                                                                                                                                                                                                                                                                                                                                                                                                                                                                | 1   |

| Ref | Part                                     | Visual | Qty |
|-----|------------------------------------------|--------|-----|
| 13  | Drawer back panel<br>(41.9x14.7x1.2cm)   |        | 1   |
| 14  | Drawer front panel<br>(48.1x19x2.1cm)    |        | 1   |
| 15  | Drawer bottom panel<br>(42.8x34.8x0.3cm) |        | 1   |
| 16  | Left door panel<br>(35.7x29.5x2.1cm)     |        | 1   |
| 17  | Right door panel<br>(35.7x29.5x2.1cm)    |        | 1   |
| 18  | Left back panel<br>(34.5x31x0.3cm)       |        | 2   |
| 19  | Support leg<br>(11x3.8x3.8cm)            | 000    | 2   |
| 20  | Apron<br>(11.3x4x1.8cm)                  |        | 2   |