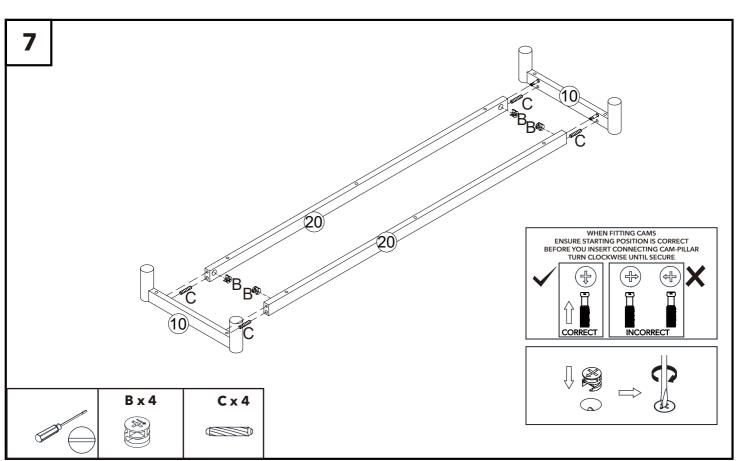

| 1   |



| Ref | Part                                     | Visual | Qty |
|-----|------------------------------------------|--------|-----|
| 13  | Drawer back panel<br>(41.9x14.7x1.2cm)   |        | 1   |
| 14  | Drawer front panel<br>(48.1x19x2.1cm)    |        | 1   |
| 15  | Drawer bottom panel<br>(42.8x34.8x0.3cm) |        | 1   |
| 16  | Left door panel<br>(35.7x29.5x2.1cm)     |        | 1   |
| 17  | Right door panel<br>(35.7x29.5x2.1cm)    |        | 1   |
| 18  | Left back panel<br>(34.5x31x0.3cm)       |        | 2   |
| 19  | Support leg<br>(11x3.8x3.8cm)            | 000    | 2   |
| 20  | Apron<br>(11.3x4x1.8cm)                  |        | 2   |































































































## General furniture care.



- Uneven floors could give the impression that doors are out of alignment or that the furniture is wobbly. Be aware of this and compensate, if necessary, by adjusting the hinges or packing a corner to level the item. Please refer to the assembly instructions and adjust accordingly.
- If your furniture becomes stained, scratched, chipped or suffers other damage, we recommend professional help is sought to restore it. Please contact our customer services line for recommended agents.
- **DO** move items such as ornaments or coasters around periodically to allow the colour to mellow evenly.
- **DO** use mats and coasters to protect the surface from heat, liquids, or items that may cause scratches.
- *