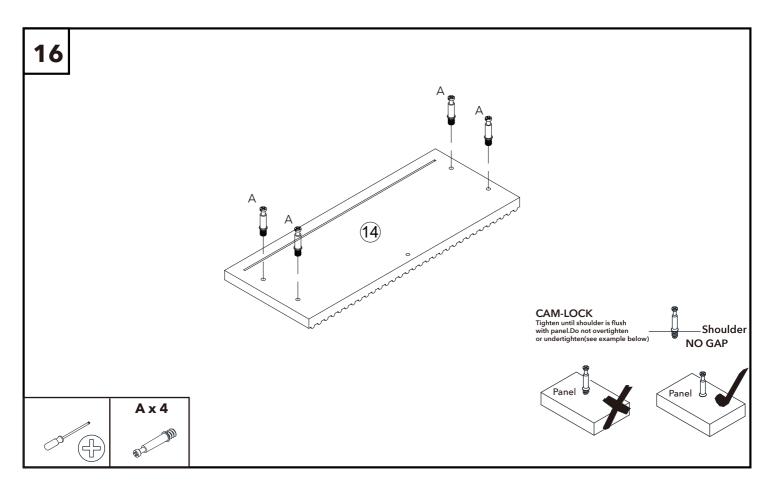

| Ref | Part                                      | Visual                                                                                                                                                                                                                                                                                                                                                                                                                                                                                                                                                                                                                                                                                                                                                                                                                                                                                                                                                                                                                                                                                                                                                                                                                                                                                                                                                                                                                                                                                                                                                                                                                                                                                                                                                                                                                                                                                                                                                                                                                                                                                                                         | Qty |
|-----|-------------------------------------------|--------------------------------------------------------------------------------------------------------------------------------------------------------------------------------------------------------------------------------------------------------------------------------------------------------------------------------------------------------------------------------------------------------------------------------------------------------------------------------------------------------------------------------------------------------------------------------------------------------------------------------------------------------------------------------------------------------------------------------------------------------------------------------------------------------------------------------------------------------------------------------------------------------------------------------------------------------------------------------------------------------------------------------------------------------------------------------------------------------------------------------------------------------------------------------------------------------------------------------------------------------------------------------------------------------------------------------------------------------------------------------------------------------------------------------------------------------------------------------------------------------------------------------------------------------------------------------------------------------------------------------------------------------------------------------------------------------------------------------------------------------------------------------------------------------------------------------------------------------------------------------------------------------------------------------------------------------------------------------------------------------------------------------------------------------------------------------------------------------------------------------|-----|
| 1   | Top panel<br>(120x40x1.5 cm)              |                                                                                                                                                                                                                                                                                                                                                                                                                                                                                                                                                                                                                                                                                                                                                                                                                                                                                                                                                                                                                                                                                                                                                                                                                                                                                                                                                                                                                                                                                                                                                                                                                                                                                                                                                                                                                                                                                                                                                                                                                                                                                                                                | 1   |
| 2   | Left side panel<br>(37.8x30x1.5cm)        |                                                                                                                                                                                                                                                                                                                                                                                                                                                                                                                                                                                                                                                                                                                                                                                                                                                                                                                                                                                                                                                                                                                                                                                                                                                                                                                                                                                                                                                                                                                                                                                                                                                                                                                                                                                                                                                                                                                                                                                                                                                                                                                                | 1   |
| 3   | Right side panel<br>(37.8x30x1.5cm)       |                                                                                                                                                                                                                                                                                                                                                                                                                                                                                                                                                                                                                                                                                                                                                                                                                                                                                                                                                                                                                                                                                                                                                                                                                                                                                                                                                                                                                                                                                                                                                                                                                                                                                                                                                                                                                                                                                                                                                                                                                                                                                                                                | 1   |
| 4   | Left Partition<br>(37.8x30x1.5cm)         |                                                                                                                                                                                                                                                                                                                                                                                                                                                                                                                                                                                                                                                                                                                                                                                                                                                                                                                                                                                                                                                                                                                                                                                                                                                                                                                                                                                                                                                                                                                                                                                                                                                                                                                                                                                                                                                                                                                                                                                                                                                                                                                                | 1   |
| 5   | Right Partition<br>(37.8x30x1.5cm)        |                                                                                                                                                                                                                                                                                                                                                                                                                                                                                                                                                                                                                                                                                                                                                                                                                                                                                                                                                                                                                                                                                                                                                                                                                                                                                                                                                                                                                                                                                                                                                                                                                                                                                                                                                                                                                                                                                                                                                                                                                                                                                                                                | 1   |
| 6   | Middle back panel<br>(47.8x31x0.3cm)      |                                                                                                                                                                                                                                                                                                                                                                                                                                                                                                                                                                                                                                                                                                                                                                                                                                                                                                                                                                                                                                                                                                                                                                                                                                                                                                                                                                                                                                                                                                                                                                                                                                                                                                                                                                                                                                                                                                                                                                                                                                                                                                                                | 1   |
| 7   | Left shelf panel<br>(35.7x33.6x1.5cm)     |                                                                                                                                                                                                                                                                                                                                                                                                                                                                                                                                                                                                                                                                                                                                                                                                                                                                                                                                                                                                                                                                                                                                                                                                                                                                                                                                                                                                                                                                                                                                                                                                                                                                                                                                                                                                                                                                                                                                                                                                                                                                                                                                | 2   |
| 8   | Middle shelf panel<br>(46.9x35.6x1.5cm)   |                                                                                                                                                                                                                                                                                                                                                                                                                                                                                                                                                                                                                                                                                                                                                                                                                                                                                                                                                                                                                                                                                                                                                                                                                                                                                                                                                                                                                                                                                                                                                                                                                                                                                                                                                                                                                                                                                                                                                                                                                                                                                                                                | 1   |
| 9   | Bottom panel<br>(120x40x1.5cm)            |                                                                                                                                                                                                                                                                                                                                                                                                                                                                                                                                                                                                                                                                                                                                                                                                                                                                                                                                                                                                                                                                                                                                                                                                                                                                                                                                                                                                                                                                                                                                                                                                                                                                                                                                                                                                                                                                                                                                                                                                                                                                                                                                | 1   |
| 10  | Leg frame<br>(37x12x2.3cm)                | The state of the s | 2   |
| 11  | Drawer left side panel<br>(35x14.7x1.2cm) |                                                                                                                                                                                                                                                                                                                                                                                                                                                                                                                                                                                                                                                                                                                                                                                                                                                                                                                                                                                                                                                                                                                                                                                                                                                                                                                                                                                                                                                                                                                                                                                                                                                                                                                                                                                                                                                                                                                                                                                                                                                                                                                                | 1   |
| 12  | Drawer right side<br>(35x14.7x1.2cm)      |                                                                                                                                                                                                                                                                                                                                                                                                                                                                                                                                                                                                                                                                                                                                                                                                                                                                                                                                                                                                                                                                                                                                                                                                                                                                                                                                                                                                                                                                                                                                                                                                                                                                                                                                                                                                                                                                                                                                                                                                                                                                                                                                | 1   |

| Ref | Part                                     | Visual | Qty |
|-----|------------------------------------------|--------|-----|
| 13  | Drawer back panel<br>(41.9x14.7x1.2cm)   |        | 1   |
| 14  | Drawer front panel<br>(48.1x19x2.1cm)    |        | 1   |
| 15  | Drawer bottom panel<br>(42.8x34.8x0.3cm) |        | 1   |
| 16  | Left door panel<br>(35.7x29.5x2.1cm)     |        | 1   |
| 17  | Right door panel<br>(35.7x29.5x2.1cm)    |        | 1   |
| 18  | Left back panel<br>(34.5x31x0.3cm)       |        | 2   |
| 19  | Support leg<br>(11x3.8x3.8cm)            | 000    | 2   |
| 20  | Apron<br>(11.3x4x1.8cm)                  |        | 2   |