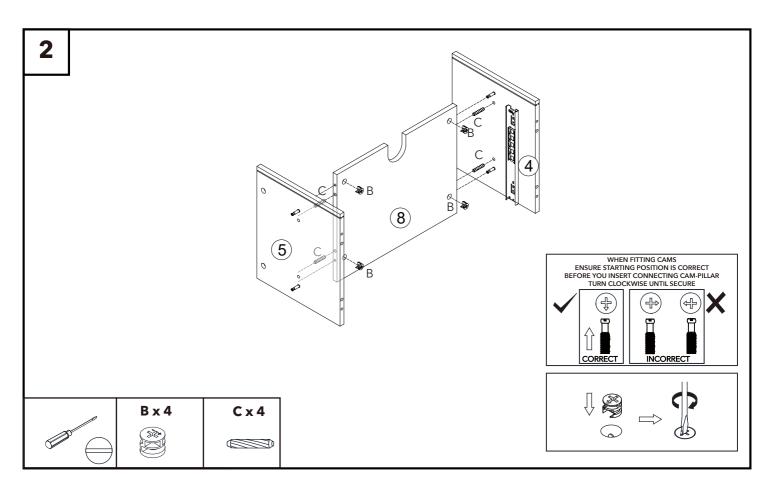

| Ref | Part                                      | Visual                                                                                                                                                                                                                                                                                                                                                                                                                                                                                                                                                                                                                                                                                                                                                                                                                                                                                                                                                                                                                                                                                                                                                                                                                                                                                                                                                                                                                                                                                                                                                                                                                                                                                                                                                                                                                                                                                                                                                                                                                                                                                                                         | Qty |
|-----|-------------------------------------------|--------------------------------------------------------------------------------------------------------------------------------------------------------------------------------------------------------------------------------------------------------------------------------------------------------------------------------------------------------------------------------------------------------------------------------------------------------------------------------------------------------------------------------------------------------------------------------------------------------------------------------------------------------------------------------------------------------------------------------------------------------------------------------------------------------------------------------------------------------------------------------------------------------------------------------------------------------------------------------------------------------------------------------------------------------------------------------------------------------------------------------------------------------------------------------------------------------------------------------------------------------------------------------------------------------------------------------------------------------------------------------------------------------------------------------------------------------------------------------------------------------------------------------------------------------------------------------------------------------------------------------------------------------------------------------------------------------------------------------------------------------------------------------------------------------------------------------------------------------------------------------------------------------------------------------------------------------------------------------------------------------------------------------------------------------------------------------------------------------------------------------|-----|
| 1   | Top panel<br>(120x40x1.5 cm)              |                                                                                                                                                                                                                                                                                                                                                                                                                                                                                                                                                                                                                                                                                                                                                                                                                                                                                                                                                                                                                                                                                                                                                                                                                                                                                                                                                                                                                                                                                                                                                                                                                                                                                                                                                                                                                                                                                                                                                                                                                                                                                                                                | 1   |
| 2   | Left side panel<br>(37.8x30x1.5cm)        |                                                                                                                                                                                                                                                                                                                                                                                                                                                                                                                                                                                                                                                                                                                                                                                                                                                                                                                                                                                                                                                                                                                                                                                                                                                                                                                                                                                                                                                                                                                                                                                                                                                                                                                                                                                                                                                                                                                                                                                                                                                                                                                                | 1   |
| 3   | Right side panel<br>(37.8x30x1.5cm)       |                                                                                                                                                                                                                                                                                                                                                                                                                                                                                                                                                                                                                                                                                                                                                                                                                                                                                                                                                                                                                                                                                                                                                                                                                                                                                                                                                                                                                                                                                                                                                                                                                                                                                                                                                                                                                                                                                                                                                                                                                                                                                                                                | 1   |
| 4   | Left Partition<br>(37.8x30x1.5cm)         |                                                                                                                                                                                                                                                                                                                                                                                                                                                                                                                                                                                                                                                                                                                                                                                                                                                                                                                                                                                                                                                                                                                                                                                                                                                                                                                                                                                                                                                                                                                                                                                                                                                                                                                                                                                                                                                                                                                                                                                                                                                                                                                                | 1   |
| 5   | Right Partition<br>(37.8x30x1.5cm)        |                                                                                                                                                                                                                                                                                                                                                                                                                                                                                                                                                                                                                                                                                                                                                                                                                                                                                                                                                                                                                                                                                                                                                                                                                                                                                                                                                                                                                                                                                                                                                                                                                                                                                                                                                                                                                                                                                                                                                                                                                                                                                                                                | 1   |
| 6   | Middle back panel<br>(47.8x31x0.3cm)      |                                                                                                                                                                                                                                                                                                                                                                                                                                                                                                                                                                                                                                                                                                                                                                                                                                                                                                                                                                                                                                                                                                                                                                                                                                                                                                                                                                                                                                                                                                                                                                                                                                                                                                                                                                                                                                                                                                                                                                                                                                                                                                                                | 1   |
| 7   | Left shelf panel<br>(35.7x33.6x1.5cm)     |                                                                                                                                                                                                                                                                                                                                                                                                                                                                                                                                                                                                                                                                                                                                                                                                                                                                                                                                                                                                                                                                                                                                                                                                                                                                                                                                                                                                                                                                                                                                                                                                                                                                                                                                                                                                                                                                                                                                                                                                                                                                                                                                | 2   |
| 8   | Middle shelf panel<br>(46.9x35.6x1.5cm)   |                                                                                                                                                                                                                                                                                                                                                                                                                                                                                                                                                                                                                                                                                                                                                                                                                                                                                                                                                                                                                                                                                                                                                                                                                                                                                                                                                                                                                                                                                                                                                                                                                                                                                                                                                                                                                                                                                                                                                                                                                                                                                                                                | 1   |
| 9   | Bottom panel<br>(120x40x1.5cm)            |                                                                                                                                                                                                                                                                                                                                                                                                                                                                                                                                                                                                                                                                                                                                                                                                                                                                                                                                                                                                                                                                                                                                                                                                                                                                                                                                                                                                                                                                                                                                                                                                                                                                                                                                                                                                                                                                                                                                                                                                                                                                                                                                | 1   |
| 10  | Leg frame<br>(37x12x2.3cm)                | The state of the s | 2   |
| 11  | Drawer left side panel<br>(35x14.7x1.2cm) |                                                                                                                                                                                                                                                                                                                                                                                                                                                                                                                                                                                                                                                                                                                                                                                                                                                                                                                                                                                                                                                                                                                                                                                                                                                                                                                                                                                                                                                                                                                                                                                                                                                                                                                                                                                                                                                                                                                                                                                                                                                                                                                                | 1   |
| 12  | Drawer right side<br>(35x14.7x1.2cm)      |                                                                                                                                                                                                                                                                                                                                                                                                                                                                                                                                                                                                                                                                                                                                                                                                                                                                                                                                                                                                                                                                                                                                                                                                                                                                                                                                                                                                                                                                                                                                                                                                                                                                                                                                                                                                                                                                                                                                                                                                                                                                                                                                | 1   |

| Ref | Part                                     | Visual | Qty |
|-----|------------------------------------------|--------|-----|
| 13  | Drawer back panel<br>(41.9x14.7x1.2cm)   |        | 1   |
| 14  | Drawer front panel<br>(48.1x19x2.1cm)    |        | 1   |
| 15  | Drawer bottom panel<br>(42.8x34.8x0.3cm) |        | 1   |
| 16  | Left door panel<br>(35.7x29.5x2.1cm)     |        | 1   |
| 17  | Right door panel<br>(35.7x29.5x2.1cm)    |        | 1   |
| 18  | Left back panel<br>(34.5x31x0.3cm)       |        | 2   |
| 19  | Support leg<br>(11x3.8x3.8cm)            | 000    | 2   |
| 20  | Apron<br>(11.3x4x1.8cm)                  |        | 2   |