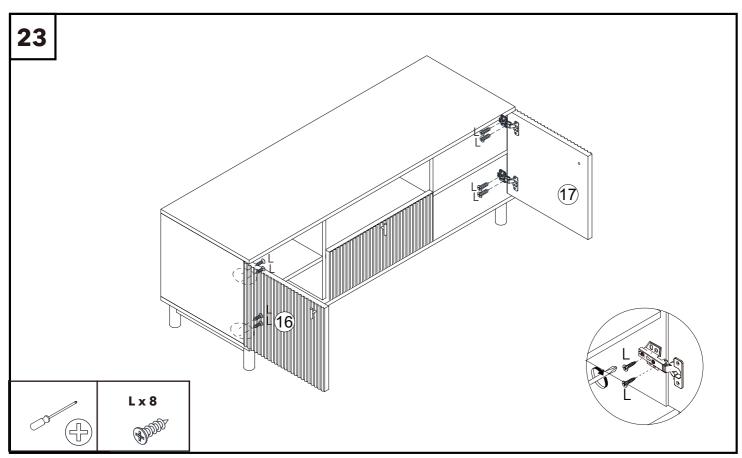

| 1   |



| Ref | Part                                     | Visual | Qty |
|-----|------------------------------------------|--------|-----|
| 13  | Drawer back panel<br>(41.9x14.7x1.2cm)   |        | 1   |
| 14  | Drawer front panel<br>(48.1x19x2.1cm)    |        | 1   |
| 15  | Drawer bottom panel<br>(42.8x34.8x0.3cm) |        | 1   |
| 16  | Left door panel<br>(35.7x29.5x2.1cm)     |        | 1   |
| 17  | Right door panel<br>(35.7x29.5x2.1cm)    |        | 1   |
| 18  | Left back panel<br>(34.5x31x0.3cm)       |        | 2   |
| 19  | Support leg<br>(11x3.8x3.8cm)            | 000    | 2   |
| 20  | Apron<br>(11.3x4x1.8cm)                  |        | 2   |































































































## General furniture care.



- Uneven floors could give the impression that doors are out of alignment or that the furniture is wobbly. Be aware of this and compensate, if necessary, by adjusting the hinges or packing a corner to level the item. Please refer to the assembly instructions and adjust accordingly.
- If your furniture becomes stained, scratched, chipped or suffers other damage, we recommend professional help is sought to restore it. Please contact our customer services line for recommended agents.
- **DO** move items such as ornaments or coasters around periodically to allow the colour to mellow evenly.
- **DO** use mats and coasters to protect the surface from heat, liquids, or items that may cause scratches.
- **DO** ensure plastic or felt feet protectors are