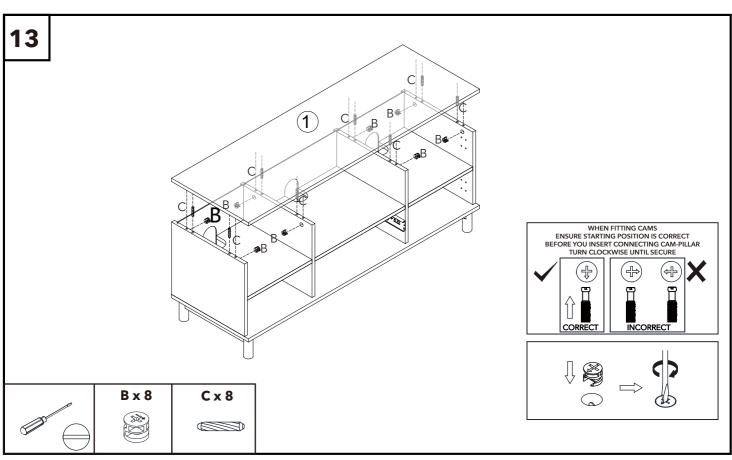

| Ref | Part                                      | Visual                                                                                                                                                                                                                                                                                                                                                                                                                                                                                                                                                                                                                                                                                                                                                                                                                                                                                                                                                                                                                                                                                                                                                                                                                                                                                                                                                                                                                                                                                                                                                                                                                                                                                                                                                                                                                                                                                                                                                                                                                                                                                                                         | Qty |
|-----|-------------------------------------------|--------------------------------------------------------------------------------------------------------------------------------------------------------------------------------------------------------------------------------------------------------------------------------------------------------------------------------------------------------------------------------------------------------------------------------------------------------------------------------------------------------------------------------------------------------------------------------------------------------------------------------------------------------------------------------------------------------------------------------------------------------------------------------------------------------------------------------------------------------------------------------------------------------------------------------------------------------------------------------------------------------------------------------------------------------------------------------------------------------------------------------------------------------------------------------------------------------------------------------------------------------------------------------------------------------------------------------------------------------------------------------------------------------------------------------------------------------------------------------------------------------------------------------------------------------------------------------------------------------------------------------------------------------------------------------------------------------------------------------------------------------------------------------------------------------------------------------------------------------------------------------------------------------------------------------------------------------------------------------------------------------------------------------------------------------------------------------------------------------------------------------|-----|
| 1   | Top panel<br>(120x40x1.5 cm)              |                                                                                                                                                                                                                                                                                                                                                                                                                                                                                                                                                                                                                                                                                                                                                                                                                                                                                                                                                                                                                                                                                                                                                                                                                                                                                                                                                                                                                                                                                                                                                                                                                                                                                                                                                                                                                                                                                                                                                                                                                                                                                                                                | 1   |
| 2   | Left side panel<br>(37.8x30x1.5cm)        |                                                                                                                                                                                                                                                                                                                                                                                                                                                                                                                                                                                                                                                                                                                                                                                                                                                                                                                                                                                                                                                                                                                                                                                                                                                                                                                                                                                                                                                                                                                                                                                                                                                                                                                                                                                                                                                                                                                                                                                                                                                                                                                                | 1   |
| 3   | Right side panel<br>(37.8x30x1.5cm)       |                                                                                                                                                                                                                                                                                                                                                                                                                                                                                                                                                                                                                                                                                                                                                                                                                                                                                                                                                                                                                                                                                                                                                                                                                                                                                                                                                                                                                                                                                                                                                                                                                                                                                                                                                                                                                                                                                                                                                                                                                                                                                                                                | 1   |
| 4   | Left Partition<br>(37.8x30x1.5cm)         |                                                                                                                                                                                                                                                                                                                                                                                                                                                                                                                                                                                                                                                                                                                                                                                                                                                                                                                                                                                                                                                                                                                                                                                                                                                                                                                                                                                                                                                                                                                                                                                                                                                                                                                                                                                                                                                                                                                                                                                                                                                                                                                                | 1   |
| 5   | Right Partition<br>(37.8x30x1.5cm)        |                                                                                                                                                                                                                                                                                                                                                                                                                                                                                                                                                                                                                                                                                                                                                                                                                                                                                                                                                                                                                                                                                                                                                                                                                                                                                                                                                                                                                                                                                                                                                                                                                                                                                                                                                                                                                                                                                                                                                                                                                                                                                                                                | 1   |
| 6   | Middle back panel<br>(47.8x31x0.3cm)      |                                                                                                                                                                                                                                                                                                                                                                                                                                                                                                                                                                                                                                                                                                                                                                                                                                                                                                                                                                                                                                                                                                                                                                                                                                                                                                                                                                                                                                                                                                                                                                                                                                                                                                                                                                                                                                                                                                                                                                                                                                                                                                                                | 1   |
| 7   | Left shelf panel<br>(35.7x33.6x1.5cm)     |                                                                                                                                                                                                                                                                                                                                                                                                                                                                                                                                                                                                                                                                                                                                                                                                                                                                                                                                                                                                                                                                                                                                                                                                                                                                                                                                                                                                                                                                                                                                                                                                                                                                                                                                                                                                                                                                                                                                                                                                                                                                                                                                | 2   |
| 8   | Middle shelf panel<br>(46.9x35.6x1.5cm)   |                                                                                                                                                                                                                                                                                                                                                                                                                                                                                                                                                                                                                                                                                                                                                                                                                                                                                                                                                                                                                                                                                                                                                                                                                                                                                                                                                                                                                                                                                                                                                                                                                                                                                                                                                                                                                                                                                                                                                                                                                                                                                                                                | 1   |
| 9   | Bottom panel<br>(120x40x1.5cm)            |                                                                                                                                                                                                                                                                                                                                                                                                                                                                                                                                                                                                                                                                                                                                                                                                                                                                                                                                                                                                                                                                                                                                                                                                                                                                                                                                                                                                                                                                                                                                                                                                                                                                                                                                                                                                                                                                                                                                                                                                                                                                                                                                | 1   |
| 10  | Leg frame<br>(37x12x2.3cm)                | The state of the s | 2   |
| 11  | Drawer left side panel<br>(35x14.7x1.2cm) |                                                                                                                                                                                                                                                                                                                                                                                                                                                                                                                                                                                                                                                                                                                                                                                                                                                                                                                                                                                                                                                                                                                                                                                                                                                                                                                                                                                                                                                                                                                                                                                                                                                                                                                                                                                                                                                                                                                                                                                                                                                                                                                                | 1   |
| 12  | Drawer right side<br>(35x14.7x1.2cm)      |                                                                                                                                                                                                                                                                                                                                                                                                                                                                                                                                                                                                                                                                                                                                                                                                                                                                                                                                                                                                                                                                                                                                                                                                                                                                                                                                                                                                                                                                                                                                                                                                                                                                                                                                                                                                                                                                                                                                                                                                                                                                                                                                | 1   |

| Ref | Part                                     | Visual | Qty |
|-----|------------------------------------------|--------|-----|
| 13  | Drawer back panel<br>(41.9x14.7x1.2cm)   |        | 1   |
| 14  | Drawer front panel<br>(48.1x19x2.1cm)    |        | 1   |
| 15  | Drawer bottom panel<br>(42.8x34.8x0.3cm) |        | 1   |
| 16  | Left door panel<br>(35.7x29.5x2.1cm)     |        | 1   |
| 17  | Right door panel<br>(35.7x29.5x2.1cm)    |        | 1   |
| 18  | Left back panel<br>(34.5x31x0.3cm)       |        | 2   |
| 19  | Support leg<br>(11x3.8x3.8cm)            | 000    | 2   |
| 20  | Apron<br>(11.3x4x1.8cm)                  |        | 2   |