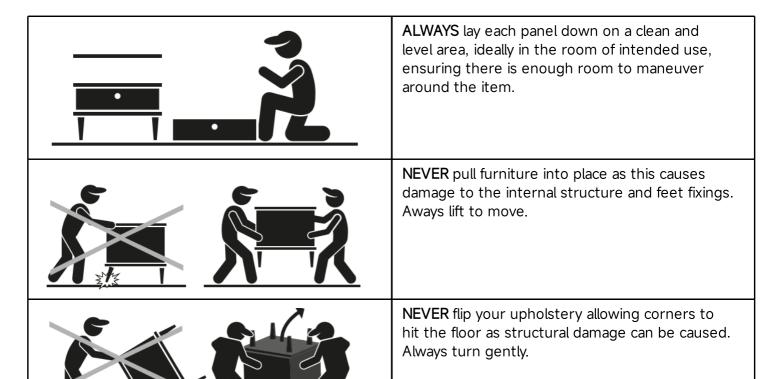

## General furniture care.

- Uneven floors could give the impression that doors are out of alignment or that the furniture is wobbly. Be aware of this and compensate, if necessary, by adjusting the hinges or packing a corner to level the item. Please refer to the assembly instructions and adjust accordingly.
- If your furniture becomes stained, scratched, chipped or suffers other damage, we recommend professional help is sought to restore it. Please contact our customer services line for recommended agents.
- **DO** move items such as ornaments or coasters around periodically to allow the colour to mellow evenly.
- **DO** use mats and coasters to protect the surface from heat, liquids, or items that may cause scratches.
- **DO** ensure plastic or felt feet protectors are securely fitted into place on the feet and legs to avoid scratches.
- **DO** check fittings and fixings from time-to-time and tighten when necessary. Stop using the product if still unstable after all screws and bolts are tightened.
- DO NOT drag your furniture when moving it as this can damage joints. Always lift furniture into place.