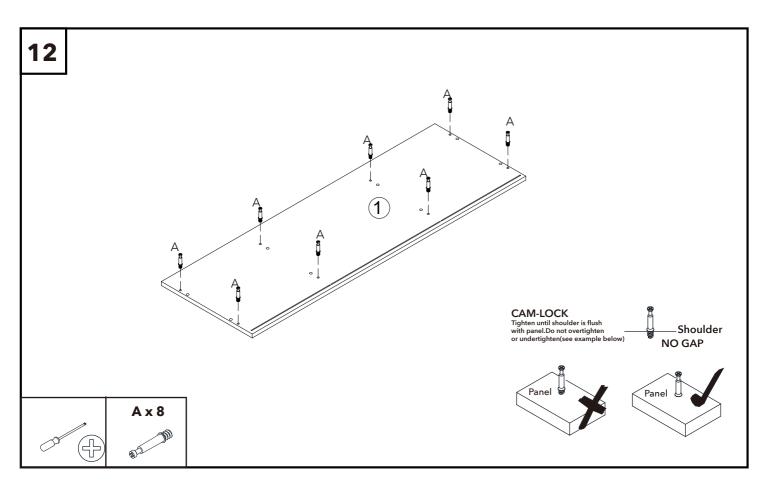

# Elsie TV Unit

Assembly & Care Instructions

- 1. Check you have received all parts listed on the component and hardware pages and the correct quantity of each. Beware that sometimes parts are packaged within the product so not immediately visible after opening. Please check the assembly section for more details. If anything is missing, stop assembling the product and contact our customer service team.
- 2. Check all parts are intact and undamaged. Any issues, stop assembling the product and contact our customer service team.
- 3. Check you have the right tools for the job. Required tools which are not provided are listed below. If you are unsure of how to use these tools, please contact a professional tradesperson. We recommend Airtasker as an easy way to find trades people in your local area.