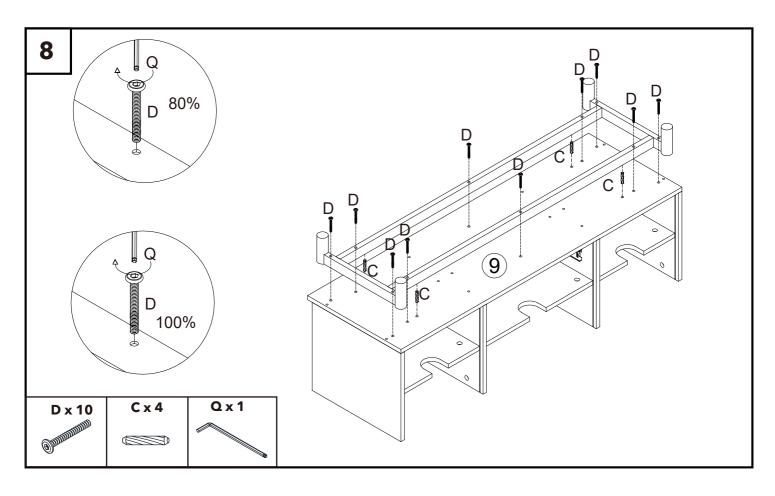

| 1   |



| Ref | Part                                     | Visual | Qty |
|-----|------------------------------------------|--------|-----|
| 13  | Drawer back panel<br>(41.9x14.7x1.2cm)   |        | 1   |
| 14  | Drawer front panel<br>(48.1x19x2.1cm)    |        | 1   |
| 15  | Drawer bottom panel<br>(42.8x34.8x0.3cm) |        | 1   |
| 16  | Left door panel<br>(35.7x29.5x2.1cm)     |        | 1   |
| 17  | Right door panel<br>(35.7x29.5x2.1cm)    |        | 1   |
| 18  | Left back panel<br>(34.5x31x0.3cm)       |        | 2   |
| 19  | Support leg<br>(11x3.8x3.8cm)            | 000    | 2   |
| 20  | Apron<br>(11.3x4x1.8cm)                  |        | 2   |































































































## General furniture care.



- Uneven floors could give the impression that doors are out of alignment or that the furniture is wobbly. Be aware of this and compensate, if necessary, by adjusting the hinges or packing a corner to level the item. Please refer to the assembly instructions and adjust accordingly.
- If your furniture becomes stained, scratched, chipped or suffers other damage, we recommend professional help is sought to restore it. Please contact our customer services line for recommended agents.
- **DO** move items such as ornaments or coasters around periodically to allow the colour to mellow evenly.
- **DO** use mats and coasters to protect the surface from heat, liquids, or items that may cause scratches.
- **DO*