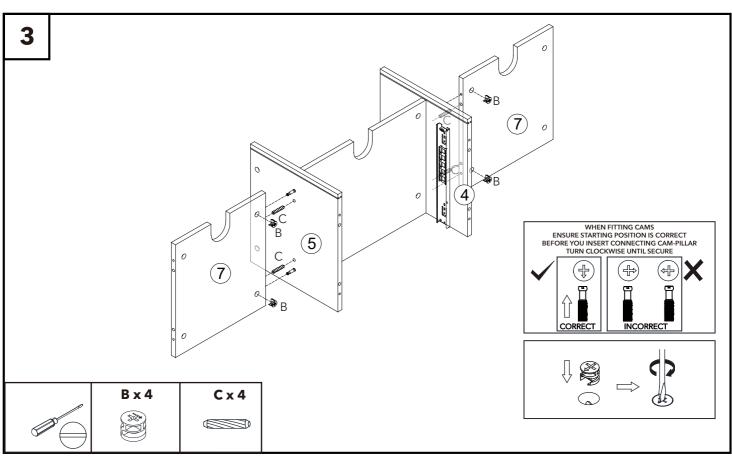

| Ref | Part                                      | Visual                                                                                                                                                                                                                                                                                                                                                                                                                                                                                                                                                                                                                                                                                                                                                                                                                                                                                                                                                                                                                                                                                                                                                                                                                                                                                                                                                                                                                                                                                                                                                                                                                                                                                                                                                                                                                                                                                                                                                                                                                                                                                                                         | Qty |
|-----|-------------------------------------------|--------------------------------------------------------------------------------------------------------------------------------------------------------------------------------------------------------------------------------------------------------------------------------------------------------------------------------------------------------------------------------------------------------------------------------------------------------------------------------------------------------------------------------------------------------------------------------------------------------------------------------------------------------------------------------------------------------------------------------------------------------------------------------------------------------------------------------------------------------------------------------------------------------------------------------------------------------------------------------------------------------------------------------------------------------------------------------------------------------------------------------------------------------------------------------------------------------------------------------------------------------------------------------------------------------------------------------------------------------------------------------------------------------------------------------------------------------------------------------------------------------------------------------------------------------------------------------------------------------------------------------------------------------------------------------------------------------------------------------------------------------------------------------------------------------------------------------------------------------------------------------------------------------------------------------------------------------------------------------------------------------------------------------------------------------------------------------------------------------------------------------|-----|
| 1   | Top panel<br>(120x40x1.5 cm)              |                                                                                                                                                                                                                                                                                                                                                                                                                                                                                                                                                                                                                                                                                                                                                                                                                                                                                                                                                                                                                                                                                                                                                                                                                                                                                                                                                                                                                                                                                                                                                                                                                                                                                                                                                                                                                                                                                                                                                                                                                                                                                                                                | 1   |
| 2   | Left side panel<br>(37.8x30x1.5cm)        |                                                                                                                                                                                                                                                                                                                                                                                                                                                                                                                                                                                                                                                                                                                                                                                                                                                                                                                                                                                                                                                                                                                                                                                                                                                                                                                                                                                                                                                                                                                                                                                                                                                                                                                                                                                                                                                                                                                                                                                                                                                                                                                                | 1   |
| 3   | Right side panel<br>(37.8x30x1.5cm)       |                                                                                                                                                                                                                                                                                                                                                                                                                                                                                                                                                                                                                                                                                                                                                                                                                                                                                                                                                                                                                                                                                                                                                                                                                                                                                                                                                                                                                                                                                                                                                                                                                                                                                                                                                                                                                                                                                                                                                                                                                                                                                                                                | 1   |
| 4   | Left Partition<br>(37.8x30x1.5cm)         |                                                                                                                                                                                                                                                                                                                                                                                                                                                                                                                                                                                                                                                                                                                                                                                                                                                                                                                                                                                                                                                                                                                                                                                                                                                                                                                                                                                                                                                                                                                                                                                                                                                                                                                                                                                                                                                                                                                                                                                                                                                                                                                                | 1   |
| 5   | Right Partition<br>(37.8x30x1.5cm)        |                                                                                                                                                                                                                                                                                                                                                                                                                                                                                                                                                                                                                                                                                                                                                                                                                                                                                                                                                                                                                                                                                                                                                                                                                                                                                                                                                                                                                                                                                                                                                                                                                                                                                                                                                                                                                                                                                                                                                                                                                                                                                                                                | 1   |
| 6   | Middle back panel<br>(47.8x31x0.3cm)      |                                                                                                                                                                                                                                                                                                                                                                                                                                                                                                                                                                                                                                                                                                                                                                                                                                                                                                                                                                                                                                                                                                                                                                                                                                                                                                                                                                                                                                                                                                                                                                                                                                                                                                                                                                                                                                                                                                                                                                                                                                                                                                                                | 1   |
| 7   | Left shelf panel<br>(35.7x33.6x1.5cm)     |                                                                                                                                                                                                                                                                                                                                                                                                                                                                                                                                                                                                                                                                                                                                                                                                                                                                                                                                                                                                                                                                                                                                                                                                                                                                                                                                                                                                                                                                                                                                                                                                                                                                                                                                                                                                                                                                                                                                                                                                                                                                                                                                | 2   |
| 8   | Middle shelf panel<br>(46.9x35.6x1.5cm)   |                                                                                                                                                                                                                                                                                                                                                                                                                                                                                                                                                                                                                                                                                                                                                                                                                                                                                                                                                                                                                                                                                                                                                                                                                                                                                                                                                                                                                                                                                                                                                                                                                                                                                                                                                                                                                                                                                                                                                                                                                                                                                                                                | 1   |
| 9   | Bottom panel<br>(120x40x1.5cm)            |                                                                                                                                                                                                                                                                                                                                                                                                                                                                                                                                                                                                                                                                                                                                                                                                                                                                                                                                                                                                                                                                                                                                                                                                                                                                                                                                                                                                                                                                                                                                                                                                                                                                                                                                                                                                                                                                                                                                                                                                                                                                                                                                | 1   |
| 10  | Leg frame<br>(37x12x2.3cm)                | The state of the s | 2   |
| 11  | Drawer left side panel<br>(35x14.7x1.2cm) |                                                                                                                                                                                                                                                                                                                                                                                                                                                                                                                                                                                                                                                                                                                                                                                                                                                                                                                                                                                                                                                                                                                                                                                                                                                                                                                                                                                                                                                                                                                                                                                                                                                                                                                                                                                                                                                                                                                                                                                                                                                                                                                                | 1   |
| 12  | Drawer right side<br>(35x14.7x1.2cm)      |                                                                                                                                                                                                                                                                                                                                                                                                                                                                                                                                                                                                                                                                                                                                                                                                                                                                                                                                                                                                                                                                                                                                                                                                                                                                                                                                                                                                                                                                                                                                                                                                                                                                                                                                                                                                                                                                                                                                                                                                                                                                                                                                | 1   |

| Ref | Part                                     | Visual | Qty |
|-----|------------------------------------------|--------|-----|
| 13  | Drawer back panel<br>(41.9x14.7x1.2cm)   |        | 1   |
| 14  | Drawer front panel<br>(48.1x19x2.1cm)    |        | 1   |
| 15  | Drawer bottom panel<br>(42.8x34.8x0.3cm) |        | 1   |
| 16  | Left door panel<br>(35.7x29.5x2.1cm)     |        | 1   |
| 17  | Right door panel<br>(35.7x29.5x2.1cm)    |        | 1   |
| 18  | Left back panel<br>(34.5x31x0.3cm)       |        | 2   |
| 19  | Support leg<br>(11x3.8x3.8cm)            | 000    | 2   |
| 20  | Apron<br>(11.3x4x1.8cm)                  |        | 2   |