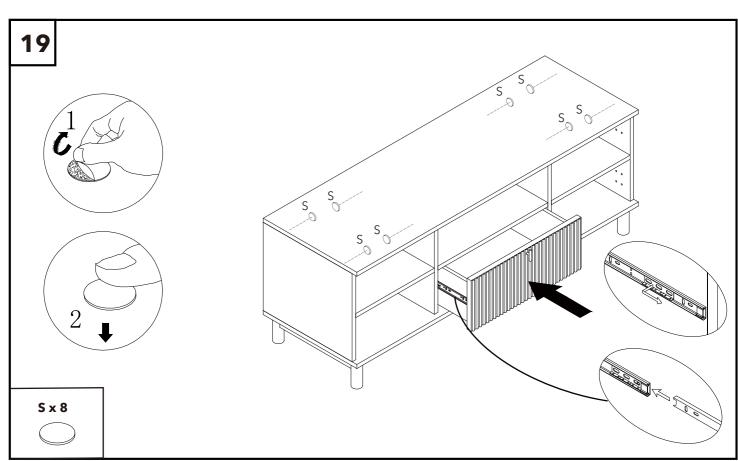

| 1   |



| Ref | Part                                     | Visual | Qty |
|-----|------------------------------------------|--------|-----|
| 13  | Drawer back panel<br>(41.9x14.7x1.2cm)   |        | 1   |
| 14  | Drawer front panel<br>(48.1x19x2.1cm)    |        | 1   |
| 15  | Drawer bottom panel<br>(42.8x34.8x0.3cm) |        | 1   |
| 16  | Left door panel<br>(35.7x29.5x2.1cm)     |        | 1   |
| 17  | Right door panel<br>(35.7x29.5x2.1cm)    |        | 1   |
| 18  | Left back panel<br>(34.5x31x0.3cm)       |        | 2   |
| 19  | Support leg<br>(11x3.8x3.8cm)            | 000    | 2   |
| 20  | Apron<br>(11.3x4x1.8cm)                  |        | 2   |































































































## General furniture care.



- Uneven floors could give the impression that doors are out of alignment or that the furniture is wobbly. Be aware of this and compensate, if necessary, by adjusting the hinges or packing a corner to level the item. Please refer to the assembly instructions and adjust accordingly.
- If your furniture becomes stained, scratched, chipped or suffers other damage, we recommend professional help is sought to restore it. Please contact our customer services line for recommended agents.
- **DO** move items such as ornaments or coasters around periodically to allow the colour to mellow evenly.
- **DO** use mats and coasters to protect the surface from heat, liquids, or items that may cause scratches.
- **DO** ensure plastic or felt feet pr