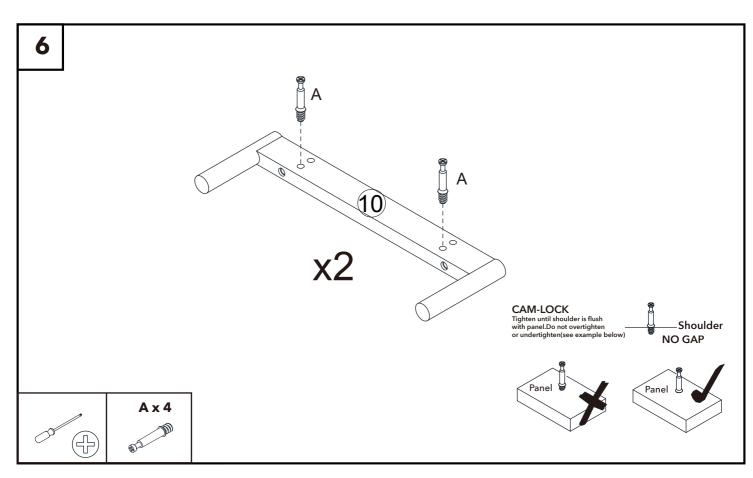

| 1   |



| Ref | Part                                     | Visual | Qty |
|-----|------------------------------------------|--------|-----|
| 13  | Drawer back panel<br>(41.9x14.7x1.2cm)   |        | 1   |
| 14  | Drawer front panel<br>(48.1x19x2.1cm)    |        | 1   |
| 15  | Drawer bottom panel<br>(42.8x34.8x0.3cm) |        | 1   |
| 16  | Left door panel<br>(35.7x29.5x2.1cm)     |        | 1   |
| 17  | Right door panel<br>(35.7x29.5x2.1cm)    |        | 1   |
| 18  | Left back panel<br>(34.5x31x0.3cm)       |        | 2   |
| 19  | Support leg<br>(11x3.8x3.8cm)            | 000    | 2   |
| 20  | Apron<br>(11.3x4x1.8cm)                  |        | 2   |































































































## General furniture care.



- Uneven floors could give the impression that doors are out of alignment or that the furniture is wobbly. Be aware of this and compensate, if necessary, by adjusting the hinges or packing a corner to level the item. Please refer to the assembly instructions and adjust accordingly.
- If your furniture becomes stained, scratched, chipped or suffers other damage, we recommend professional help is sought to restore it. Please contact our customer services line for recommended agents.
- **DO** move items such as ornaments or coasters around periodically to allow the colour to mellow evenly.
- **DO** use mats and coasters to protect the surface from heat, liquids, or items that may cause scratches.
-