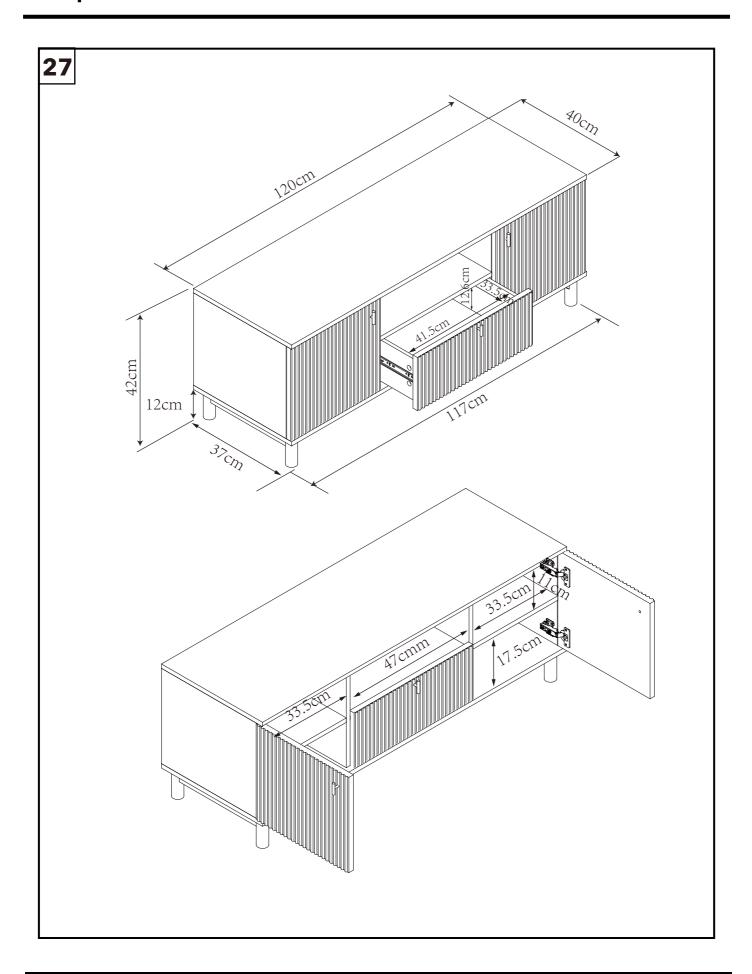

| Ref | Part                                      | Visual                                                                                                                                                                                                                                                                                                                                                                                                                                                                                                                                                                                                                                                                                                                                                                                                                                                                                                                                                                                                                                                                                                                                                                                                                                                                                                                                                                                                                                                                                                                                                                                                                                                                                                                                                                                                                                                                                                                                                                                                                                                                                                                         | Qty |
|-----|-------------------------------------------|--------------------------------------------------------------------------------------------------------------------------------------------------------------------------------------------------------------------------------------------------------------------------------------------------------------------------------------------------------------------------------------------------------------------------------------------------------------------------------------------------------------------------------------------------------------------------------------------------------------------------------------------------------------------------------------------------------------------------------------------------------------------------------------------------------------------------------------------------------------------------------------------------------------------------------------------------------------------------------------------------------------------------------------------------------------------------------------------------------------------------------------------------------------------------------------------------------------------------------------------------------------------------------------------------------------------------------------------------------------------------------------------------------------------------------------------------------------------------------------------------------------------------------------------------------------------------------------------------------------------------------------------------------------------------------------------------------------------------------------------------------------------------------------------------------------------------------------------------------------------------------------------------------------------------------------------------------------------------------------------------------------------------------------------------------------------------------------------------------------------------------|-----|
| 1   | Top panel<br>(120x40x1.5 cm)              |                                                                                                                                                                                                                                                                                                                                                                                                                                                                                                                                                                                                                                                                                                                                                                                                                                                                                                                                                                                                                                                                                                                                                                                                                                                                                                                                                                                                                                                                                                                                                                                                                                                                                                                                                                                                                                                                                                                                                                                                                                                                                                                                | 1   |
| 2   | Left side panel<br>(37.8x30x1.5cm)        |                                                                                                                                                                                                                                                                                                                                                                                                                                                                                                                                                                                                                                                                                                                                                                                                                                                                                                                                                                                                                                                                                                                                                                                                                                                                                                                                                                                                                                                                                                                                                                                                                                                                                                                                                                                                                                                                                                                                                                                                                                                                                                                                | 1   |
| 3   | Right side panel<br>(37.8x30x1.5cm)       |                                                                                                                                                                                                                                                                                                                                                                                                                                                                                                                                                                                                                                                                                                                                                                                                                                                                                                                                                                                                                                                                                                                                                                                                                                                                                                                                                                                                                                                                                                                                                                                                                                                                                                                                                                                                                                                                                                                                                                                                                                                                                                                                | 1   |
| 4   | Left Partition<br>(37.8x30x1.5cm)         |                                                                                                                                                                                                                                                                                                                                                                                                                                                                                                                                                                                                                                                                                                                                                                                                                                                                                                                                                                                                                                                                                                                                                                                                                                                                                                                                                                                                                                                                                                                                                                                                                                                                                                                                                                                                                                                                                                                                                                                                                                                                                                                                | 1   |
| 5   | Right Partition<br>(37.8x30x1.5cm)        |                                                                                                                                                                                                                                                                                                                                                                                                                                                                                                                                                                                                                                                                                                                                                                                                                                                                                                                                                                                                                                                                                                                                                                                                                                                                                                                                                                                                                                                                                                                                                                                                                                                                                                                                                                                                                                                                                                                                                                                                                                                                                                                                | 1   |
| 6   | Middle back panel<br>(47.8x31x0.3cm)      |                                                                                                                                                                                                                                                                                                                                                                                                                                                                                                                                                                                                                                                                                                                                                                                                                                                                                                                                                                                                                                                                                                                                                                                                                                                                                                                                                                                                                                                                                                                                                                                                                                                                                                                                                                                                                                                                                                                                                                                                                                                                                                                                | 1   |
| 7   | Left shelf panel<br>(35.7x33.6x1.5cm)     |                                                                                                                                                                                                                                                                                                                                                                                                                                                                                                                                                                                                                                                                                                                                                                                                                                                                                                                                                                                                                                                                                                                                                                                                                                                                                                                                                                                                                                                                                                                                                                                                                                                                                                                                                                                                                                                                                                                                                                                                                                                                                                                                | 2   |
| 8   | Middle shelf panel<br>(46.9x35.6x1.5cm)   |                                                                                                                                                                                                                                                                                                                                                                                                                                                                                                                                                                                                                                                                                                                                                                                                                                                                                                                                                                                                                                                                                                                                                                                                                                                                                                                                                                                                                                                                                                                                                                                                                                                                                                                                                                                                                                                                                                                                                                                                                                                                                                                                | 1   |
| 9   | Bottom panel<br>(120x40x1.5cm)            |                                                                                                                                                                                                                                                                                                                                                                                                                                                                                                                                                                                                                                                                                                                                                                                                                                                                                                                                                                                                                                                                                                                                                                                                                                                                                                                                                                                                                                                                                                                                                                                                                                                                                                                                                                                                                                                                                                                                                                                                                                                                                                                                | 1   |
| 10  | Leg frame<br>(37x12x2.3cm)                | The state of the s | 2   |
| 11  | Drawer left side panel<br>(35x14.7x1.2cm) |                                                                                                                                                                                                                                                                                                                                                                                                                                                                                                                                                                                                                                                                                                                                                                                                                                                                                                                                                                                                                                                                                                                                                                                                                                                                                                                                                                                                                                                                                                                                                                                                                                                                                                                                                                                                                                                                                                                                                                                                                                                                                                                                | 1   |
| 12  | Drawer right side<br>(35x14.7x1.2cm)      |                                                                                                                                                                                                                                                                                                                                                                                                                                                                                                                                                                                                                                                                                                                                                                                                                                                                                                                                                                                                                                                                                                                                                                                                                                                                                                                                                                                                                                                                                                                                                                                                                                                                                                                                                                                                                                                                                                                                                                                                                                                                                                                                | 1   |