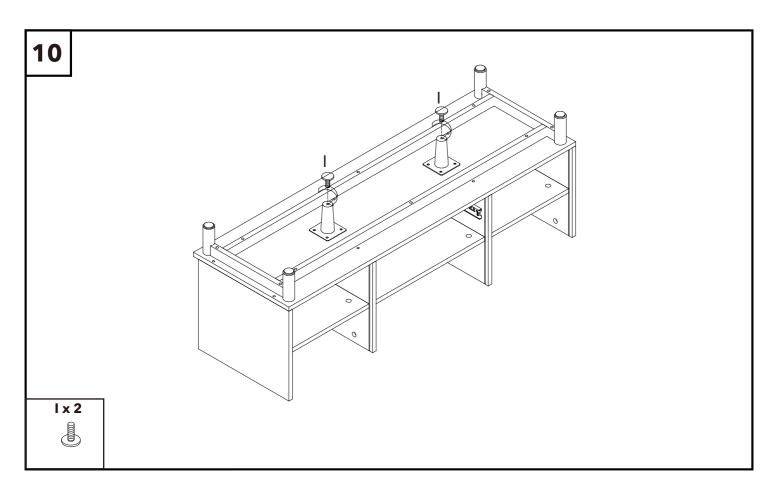

# Elsie TV Unit

Assembly & Care Instructions

- 1. Check you have received all parts listed on the component and hardware pages and the correct quantity of each. Beware that sometimes parts are packaged within the product so not immediately visible after opening. Please check the assembly section for more details. If anything is missing, stop assembling the product and contact our customer service team.
- 2. Check all parts are intact and undamaged. Any issues, stop assembling the product and contact our customer service team.
- 3. Check you have the right tools for the job. Required tools which are not provided are listed below. If you are unsure of how to use these tools, please contact a professional tradesperson. We recommend Airtasker as an easy way to find trades people in your local area.