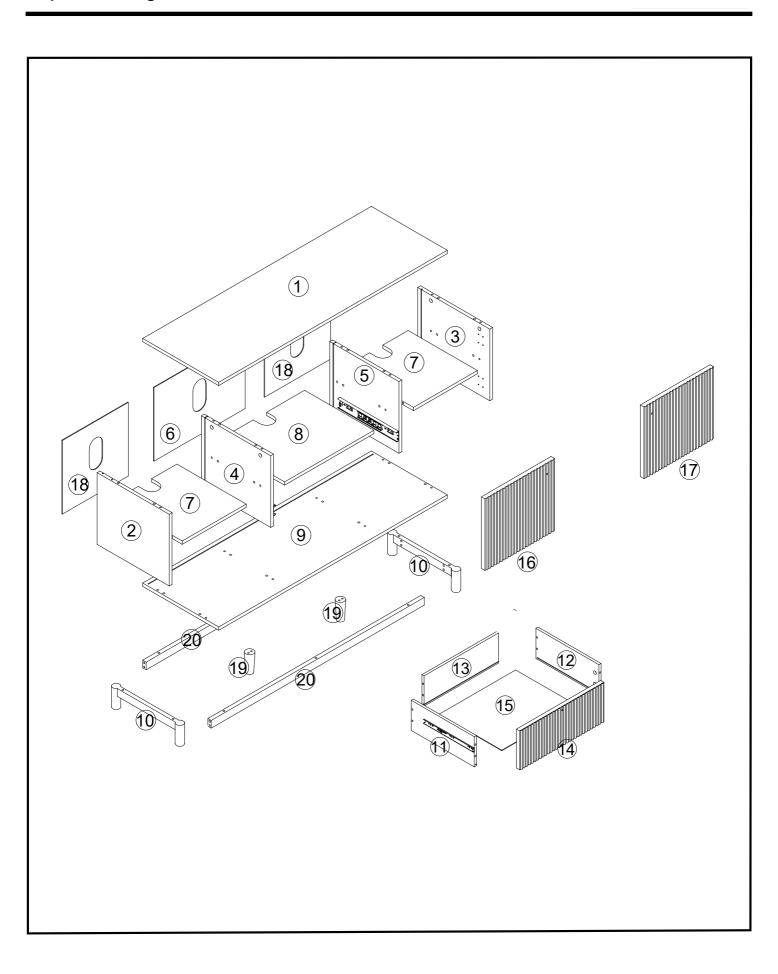

| Ref | Part                                      | Visual                                                                                                                                                                                                                                                                                                                                                                                                                                                                                                                                                                                                                                                                                                                                                                                                                                                                                                                                                                                                                                                                                                                                                                                                                                                                                                                                                                                                                                                                                                                                                                                                                                                                                                                                                                                                                                                                                                                                                                                                                                                                                                                         | Qty |
|-----|-------------------------------------------|--------------------------------------------------------------------------------------------------------------------------------------------------------------------------------------------------------------------------------------------------------------------------------------------------------------------------------------------------------------------------------------------------------------------------------------------------------------------------------------------------------------------------------------------------------------------------------------------------------------------------------------------------------------------------------------------------------------------------------------------------------------------------------------------------------------------------------------------------------------------------------------------------------------------------------------------------------------------------------------------------------------------------------------------------------------------------------------------------------------------------------------------------------------------------------------------------------------------------------------------------------------------------------------------------------------------------------------------------------------------------------------------------------------------------------------------------------------------------------------------------------------------------------------------------------------------------------------------------------------------------------------------------------------------------------------------------------------------------------------------------------------------------------------------------------------------------------------------------------------------------------------------------------------------------------------------------------------------------------------------------------------------------------------------------------------------------------------------------------------------------------|-----|
| 1   | Top panel<br>(120x40x1.5 cm)              |                                                                                                                                                                                                                                                                                                                                                                                                                                                                                                                                                                                                                                                                                                                                                                                                                                                                                                                                                                                                                                                                                                                                                                                                                                                                                                                                                                                                                                                                                                                                                                                                                                                                                                                                                                                                                                                                                                                                                                                                                                                                                                                                | 1   |
| 2   | Left side panel<br>(37.8x30x1.5cm)        |                                                                                                                                                                                                                                                                                                                                                                                                                                                                                                                                                                                                                                                                                                                                                                                                                                                                                                                                                                                                                                                                                                                                                                                                                                                                                                                                                                                                                                                                                                                                                                                                                                                                                                                                                                                                                                                                                                                                                                                                                                                                                                                                | 1   |
| 3   | Right side panel<br>(37.8x30x1.5cm)       |                                                                                                                                                                                                                                                                                                                                                                                                                                                                                                                                                                                                                                                                                                                                                                                                                                                                                                                                                                                                                                                                                                                                                                                                                                                                                                                                                                                                                                                                                                                                                                                                                                                                                                                                                                                                                                                                                                                                                                                                                                                                                                                                | 1   |
| 4   | Left Partition<br>(37.8x30x1.5cm)         |                                                                                                                                                                                                                                                                                                                                                                                                                                                                                                                                                                                                                                                                                                                                                                                                                                                                                                                                                                                                                                                                                                                                                                                                                                                                                                                                                                                                                                                                                                                                                                                                                                                                                                                                                                                                                                                                                                                                                                                                                                                                                                                                | 1   |
| 5   | Right Partition<br>(37.8x30x1.5cm)        |                                                                                                                                                                                                                                                                                                                                                                                                                                                                                                                                                                                                                                                                                                                                                                                                                                                                                                                                                                                                                                                                                                                                                                                                                                                                                                                                                                                                                                                                                                                                                                                                                                                                                                                                                                                                                                                                                                                                                                                                                                                                                                                                | 1   |
| 6   | Middle back panel<br>(47.8x31x0.3cm)      |                                                                                                                                                                                                                                                                                                                                                                                                                                                                                                                                                                                                                                                                                                                                                                                                                                                                                                                                                                                                                                                                                                                                                                                                                                                                                                                                                                                                                                                                                                                                                                                                                                                                                                                                                                                                                                                                                                                                                                                                                                                                                                                                | 1   |
| 7   | Left shelf panel<br>(35.7x33.6x1.5cm)     |                                                                                                                                                                                                                                                                                                                                                                                                                                                                                                                                                                                                                                                                                                                                                                                                                                                                                                                                                                                                                                                                                                                                                                                                                                                                                                                                                                                                                                                                                                                                                                                                                                                                                                                                                                                                                                                                                                                                                                                                                                                                                                                                | 2   |
| 8   | Middle shelf panel<br>(46.9x35.6x1.5cm)   |                                                                                                                                                                                                                                                                                                                                                                                                                                                                                                                                                                                                                                                                                                                                                                                                                                                                                                                                                                                                                                                                                                                                                                                                                                                                                                                                                                                                                                                                                                                                                                                                                                                                                                                                                                                                                                                                                                                                                                                                                                                                                                                                | 1   |
| 9   | Bottom panel<br>(120x40x1.5cm)            |                                                                                                                                                                                                                                                                                                                                                                                                                                                                                                                                                                                                                                                                                                                                                                                                                                                                                                                                                                                                                                                                                                                                                                                                                                                                                                                                                                                                                                                                                                                                                                                                                                                                                                                                                                                                                                                                                                                                                                                                                                                                                                                                | 1   |
| 10  | Leg frame<br>(37x12x2.3cm)                | The state of the s | 2   |
| 11  | Drawer left side panel<br>(35x14.7x1.2cm) |                                                                                                                                                                                                                                                                                                                                                                                                                                                                                                                                                                                                                                                                                                                                                                                                                                                                                                                                                                                                                                                                                                                                                                                                                                                                                                                                                                                                                                                                                                                                                                                                                                                                                                                                                                                                                                                                                                                                                                                                                                                                                                                                | 1   |
| 12  | Drawer right side<br>(35x14.7x1.2cm)      |                                                                                                                                                                                                                                                                                                                                                                                                                                                                                                                                                                                                                                                                                                                                                                                                                                                                                                                                                                                                                                                                                                                                                                                                                                                                                                                                                                                                                                                                                                                                                                                                                                                                                                                                                                                                                                                                                                                                                                                                                                                                                                                                | 1   |

| Ref | Part                                     | Visual | Qty |
|-----|------------------------------------------|--------|-----|
| 13  | Drawer back panel<br>(41.9x14.7x1.2cm)   |        | 1   |
| 14  | Drawer front panel<br>(48.1x19x2.1cm)    |        | 1   |
| 15  | Drawer bottom panel<br>(42.8x34.8x0.3cm) |        | 1   |
| 16  | Left door panel<br>(35.7x29.5x2.1cm)     |        | 1   |
| 17  | Right door panel<br>(35.7x29.5x2.1cm)    |        | 1   |
| 18  | Left back panel<br>(34.5x31x0.3cm)       |        | 2   |
| 19  | Support leg<br>(11x3.8x3.8cm)            | 000    | 2   |
| 20  | Apron<br>(11.3x4x1.8cm)                  |        | 2   |