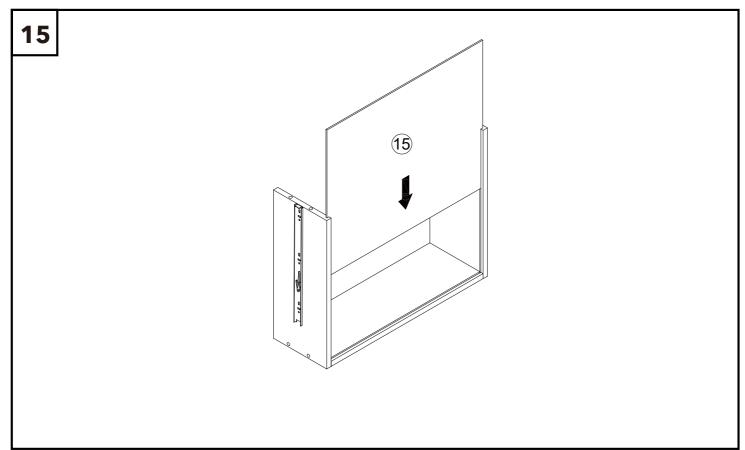

| Ref | Part                                      | Visual                                                                                                                                                                                                                                                                                                                                                                                                                                                                                                                                                                                                                                                                                                                                                                                                                                                                                                                                                                                                                                                                                                                                                                                                                                                                                                                                                                                                                                                                                                                                                                                                                                                                                                                                                                                                                                                                                                                                                                                                                                                                                                                         | Qty |
|-----|-------------------------------------------|--------------------------------------------------------------------------------------------------------------------------------------------------------------------------------------------------------------------------------------------------------------------------------------------------------------------------------------------------------------------------------------------------------------------------------------------------------------------------------------------------------------------------------------------------------------------------------------------------------------------------------------------------------------------------------------------------------------------------------------------------------------------------------------------------------------------------------------------------------------------------------------------------------------------------------------------------------------------------------------------------------------------------------------------------------------------------------------------------------------------------------------------------------------------------------------------------------------------------------------------------------------------------------------------------------------------------------------------------------------------------------------------------------------------------------------------------------------------------------------------------------------------------------------------------------------------------------------------------------------------------------------------------------------------------------------------------------------------------------------------------------------------------------------------------------------------------------------------------------------------------------------------------------------------------------------------------------------------------------------------------------------------------------------------------------------------------------------------------------------------------------|-----|
| 1   | Top panel<br>(120x40x1.5 cm)              |                                                                                                                                                                                                                                                                                                                                                                                                                                                                                                                                                                                                                                                                                                                                                                                                                                                                                                                                                                                                                                                                                                                                                                                                                                                                                                                                                                                                                                                                                                                                                                                                                                                                                                                                                                                                                                                                                                                                                                                                                                                                                                                                | 1   |
| 2   | Left side panel<br>(37.8x30x1.5cm)        |                                                                                                                                                                                                                                                                                                                                                                                                                                                                                                                                                                                                                                                                                                                                                                                                                                                                                                                                                                                                                                                                                                                                                                                                                                                                                                                                                                                                                                                                                                                                                                                                                                                                                                                                                                                                                                                                                                                                                                                                                                                                                                                                | 1   |
| 3   | Right side panel<br>(37.8x30x1.5cm)       |                                                                                                                                                                                                                                                                                                                                                                                                                                                                                                                                                                                                                                                                                                                                                                                                                                                                                                                                                                                                                                                                                                                                                                                                                                                                                                                                                                                                                                                                                                                                                                                                                                                                                                                                                                                                                                                                                                                                                                                                                                                                                                                                | 1   |
| 4   | Left Partition<br>(37.8x30x1.5cm)         |                                                                                                                                                                                                                                                                                                                                                                                                                                                                                                                                                                                                                                                                                                                                                                                                                                                                                                                                                                                                                                                                                                                                                                                                                                                                                                                                                                                                                                                                                                                                                                                                                                                                                                                                                                                                                                                                                                                                                                                                                                                                                                                                | 1   |
| 5   | Right Partition<br>(37.8x30x1.5cm)        |                                                                                                                                                                                                                                                                                                                                                                                                                                                                                                                                                                                                                                                                                                                                                                                                                                                                                                                                                                                                                                                                                                                                                                                                                                                                                                                                                                                                                                                                                                                                                                                                                                                                                                                                                                                                                                                                                                                                                                                                                                                                                                                                | 1   |
| 6   | Middle back panel<br>(47.8x31x0.3cm)      |                                                                                                                                                                                                                                                                                                                                                                                                                                                                                                                                                                                                                                                                                                                                                                                                                                                                                                                                                                                                                                                                                                                                                                                                                                                                                                                                                                                                                                                                                                                                                                                                                                                                                                                                                                                                                                                                                                                                                                                                                                                                                                                                | 1   |
| 7   | Left shelf panel<br>(35.7x33.6x1.5cm)     |                                                                                                                                                                                                                                                                                                                                                                                                                                                                                                                                                                                                                                                                                                                                                                                                                                                                                                                                                                                                                                                                                                                                                                                                                                                                                                                                                                                                                                                                                                                                                                                                                                                                                                                                                                                                                                                                                                                                                                                                                                                                                                                                | 2   |
| 8   | Middle shelf panel<br>(46.9x35.6x1.5cm)   |                                                                                                                                                                                                                                                                                                                                                                                                                                                                                                                                                                                                                                                                                                                                                                                                                                                                                                                                                                                                                                                                                                                                                                                                                                                                                                                                                                                                                                                                                                                                                                                                                                                                                                                                                                                                                                                                                                                                                                                                                                                                                                                                | 1   |
| 9   | Bottom panel<br>(120x40x1.5cm)            |                                                                                                                                                                                                                                                                                                                                                                                                                                                                                                                                                                                                                                                                                                                                                                                                                                                                                                                                                                                                                                                                                                                                                                                                                                                                                                                                                                                                                                                                                                                                                                                                                                                                                                                                                                                                                                                                                                                                                                                                                                                                                                                                | 1   |
| 10  | Leg frame<br>(37x12x2.3cm)                | The state of the s | 2   |
| 11  | Drawer left side panel<br>(35x14.7x1.2cm) |                                                                                                                                                                                                                                                                                                                                                                                                                                                                                                                                                                                                                                                                                                                                                                                                                                                                                                                                                                                                                                                                                                                                                                                                                                                                                                                                                                                                                                                                                                                                                                                                                                                                                                                                                                                                                                                                                                                                                                                                                                                                                                                                | 1   |
| 12  | Drawer right side<br>(35x14.7x1.2cm)      |                                                                                                                                                                                                                                                                                                                                                                                                                                                                                                                                                                                                                                                                                                                                                                                                                                                                                                                                                                                                                                                                                                                                                                                                                                                                                                                                                                                                                                                                                                                                                                                                                                                                                                                                                                                                                                                                                                                                                                                                                                                                                                                                | 1   |

| Ref | Part                                     | Visual | Qty |
|-----|------------------------------------------|--------|-----|
| 13  | Drawer back panel<br>(41.9x14.7x1.2cm)   |        | 1   |
| 14  | Drawer front panel<br>(48.1x19x2.1cm)    |        | 1   |
| 15  | Drawer bottom panel<br>(42.8x34.8x0.3cm) |        | 1   |
| 16  | Left door panel<br>(35.7x29.5x2.1cm)     |        | 1   |
| 17  | Right door panel<br>(35.7x29.5x2.1cm)    |        | 1   |
| 18  | Left back panel<br>(34.5x31x0.3cm)       |        | 2   |
| 19  | Support leg<br>(11x3.8x3.8cm)            | 000    | 2   |
| 20  | Apron<br>(11.3x4x1.8cm)                  |        | 2   |