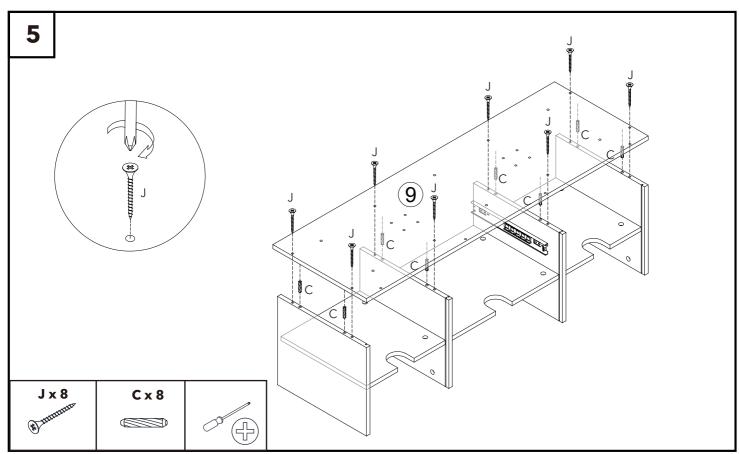

| 1   |



| Ref | Part                                     | Visual | Qty |
|-----|------------------------------------------|--------|-----|
| 13  | Drawer back panel<br>(41.9x14.7x1.2cm)   |        | 1   |
| 14  | Drawer front panel<br>(48.1x19x2.1cm)    |        | 1   |
| 15  | Drawer bottom panel<br>(42.8x34.8x0.3cm) |        | 1   |
| 16  | Left door panel<br>(35.7x29.5x2.1cm)     |        | 1   |
| 17  | Right door panel<br>(35.7x29.5x2.1cm)    |        | 1   |
| 18  | Left back panel<br>(34.5x31x0.3cm)       |        | 2   |
| 19  | Support leg<br>(11x3.8x3.8cm)            | 000    | 2   |
| 20  | Apron<br>(11.3x4x1.8cm)                  |        | 2   |































































































## General furniture care.



- Uneven floors could give the impression that doors are out of alignment or that the furniture is wobbly. Be aware of this and compensate, if necessary, by adjusting the hinges or packing a corner to level the item. Please refer to the assembly instructions and adjust accordingly.
- If your furniture becomes stained, scratched, chipped or suffers other damage, we recommend professional help is sought to restore it. Please contact our customer services line for recommended agents.
- **DO** move items such as ornaments or coasters around periodically to allow the colour to mellow evenly.
- **DO** use mats and coasters to protect the surface from heat, liquids, or items that may cause scratche