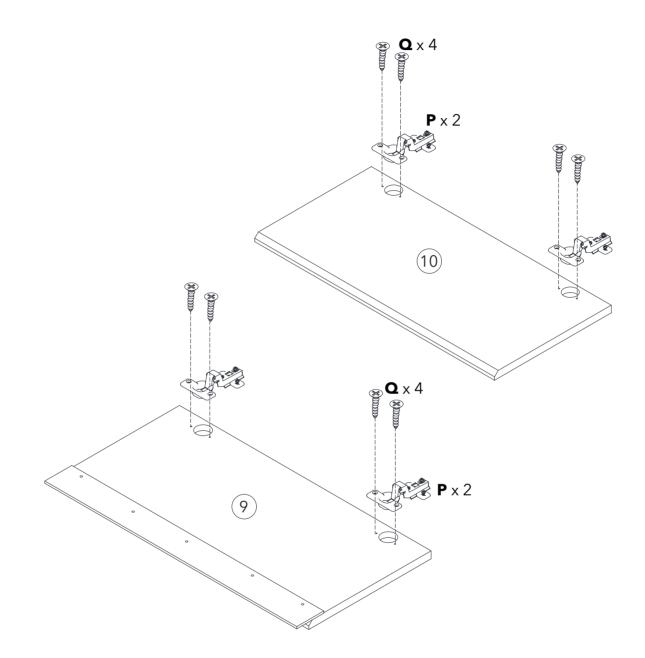

### Step 10:

Step 12:

Step 13:

Step 16:

Step 17:

Step 19:

Step 20:

Add the screw covers for those visible cams