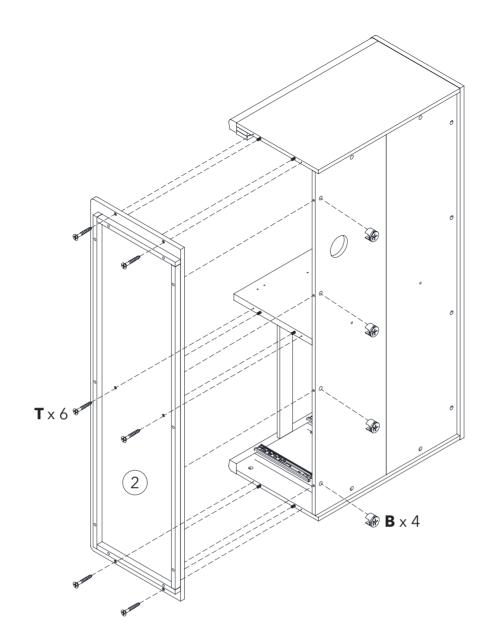

m    | 18pcs | F | Ø25x1mm       | 12pcs |
|   |           |       |       |            |       |   |               | tts   |
| G | Ø6x30mm   | 8pcs  | Н     | Ø6x50mm    | 2pcs  | Т | Ø5x50mm       | 6pcs  |
|   |           |       |       |            |       |   | < <b>mm</b> > |       |
| R | Ø6.5x16mm | 4pcs  | S     | Ø80        | 1pc   | L | Ø4x19mm       | 2pcs  |
|   | 6         |       |       |            |       |   |               |       |
| М | Ø16x1.5mm | 4pcs  | Ν     | 145x25x1mm | 2pcs  | Р | Ø35           | 4pcs  |
|   |           |       |       | 0          |       |   |               |       |
| Q | Ø4x15mm   | 8pcs  | U     | 45x20x18   | 1pc   | V | Ø3x15mm       | 2pcs  |

### Exploded view







Step 2:





www.dunelm.com

Step 4:





### Step 5:





















### Step 10:



Step 12:



Step 13:





Step 16:





Step 17:









Step 19:



Step 20:





Add the screw covers for those visible cams



Step 22:



# Wall fixings



- This wall fixing is provided for your safety and we recommend that once in position the unit is secured to the wall for extra stability.
- Wall fixings may vary depending on item of furniture purchased.
- Wall fixings are not provided as different wall types require different rawl plugs and screws.
- Please ensure that you use fittings that are suitable for your wall type (see next page for a general guide).
- Please ensure that the head of the screws used has a diameter greater than the diameter of the hole on the wall fixing and that the fixing is safe and secure before using.
- When drilling into the wa