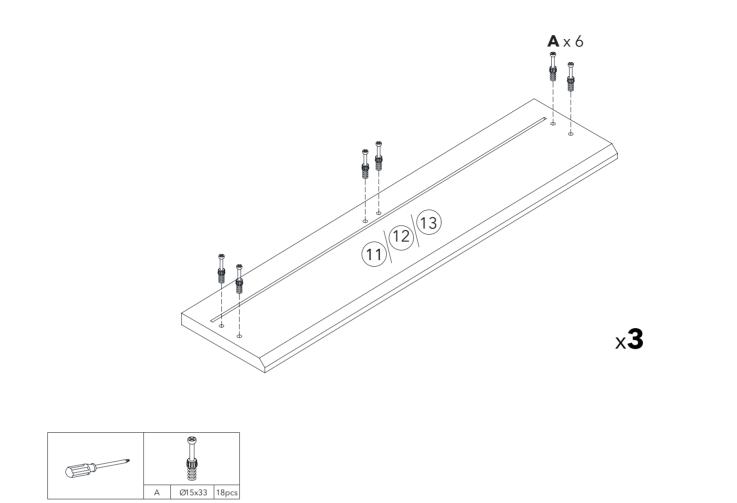

### Step 10:

Step 12:

Step 13:

Step 16:

Step 17:

Step 19:

Step 20:

Add the screw covers for those visible cams