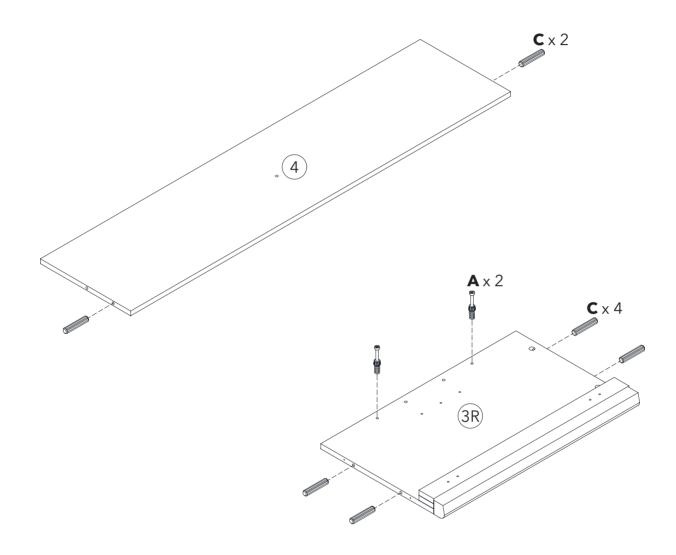

0mm  | 18pcs | Е     | Ø4x40mm    | 18pcs | F | Ø25x1mm       | 12pcs |
|   |           |       |       |            |       |   |               | tts   |
| G | Ø6x30mm   | 8pcs  | Н     | Ø6x50mm    | 2pcs  | Т | Ø5x50mm       | 6pcs  |
|   |           |       |       |            |       |   | < <b>mm</b> > |       |
| R | Ø6.5x16mm | 4pcs  | S     | Ø80        | 1pc   | L | Ø4x19mm       | 2pcs  |
|   | 6         |       |       |            |       |   |               |       |
| М | Ø16x1.5mm | 4pcs  | Ν     | 145x25x1mm | 2pcs  | Р | Ø35           | 4pcs  |
|   |           |       |       | 0          |       |   |               |       |
| Q | Ø4x15mm   | 8pcs  | U     | 45x20x18   | 1pc   | V | Ø3x15mm       | 2pcs  |

### Exploded view







Step 2:





www.dunelm.com

Step 4:





### Step 5:





















### Step 10:



Step 12:



Step 13:





Step 16:





Step 17:









Step 19:



Step 20:





Add the screw covers for those visible cams



Step 22:



# Wall fixings



- This wall fixing is provided for your safety and we recommend that once in position the unit is secured to the wall for extra stability.
- Wall fixings may vary depending on item of furniture purchased.
- Wall fixings are not provided as different wall types require different rawl plugs and screws.
- Please ensure that you use fittings that are suitable for your wall type (see next page for a general guide).
- Please ensure that the head of the screws used has a diameter greater than the diameter of the hole on the wall fixing and that the fixing is safe and secure before using