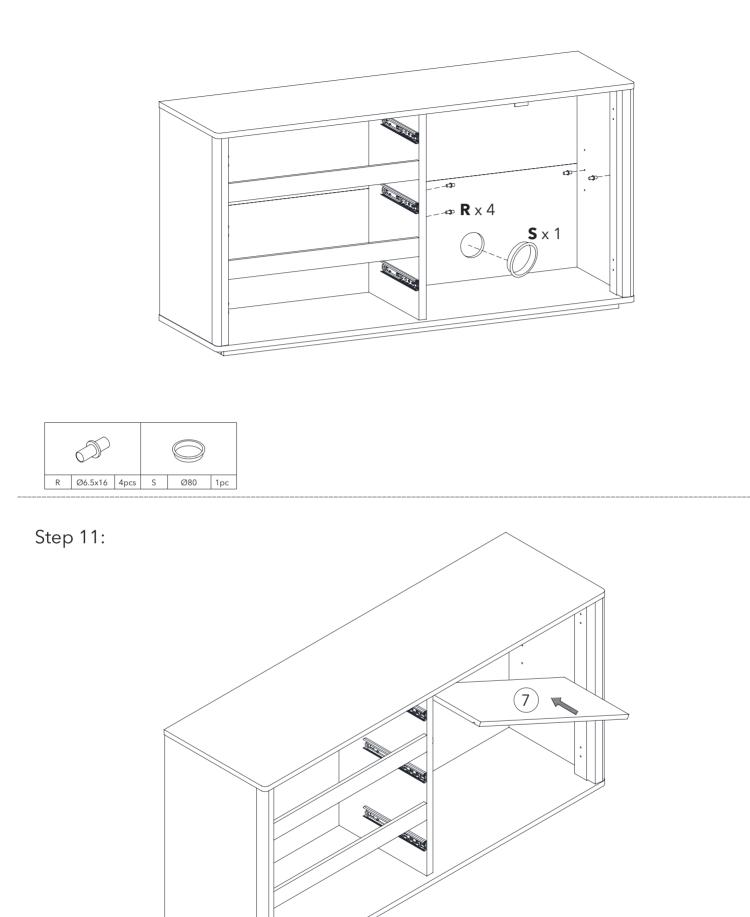

### Step 10:

Step 12:

Step 13:

Step 16:

Step 17:

Step 19:

Step 20:

Add the screw covers for those visible cams