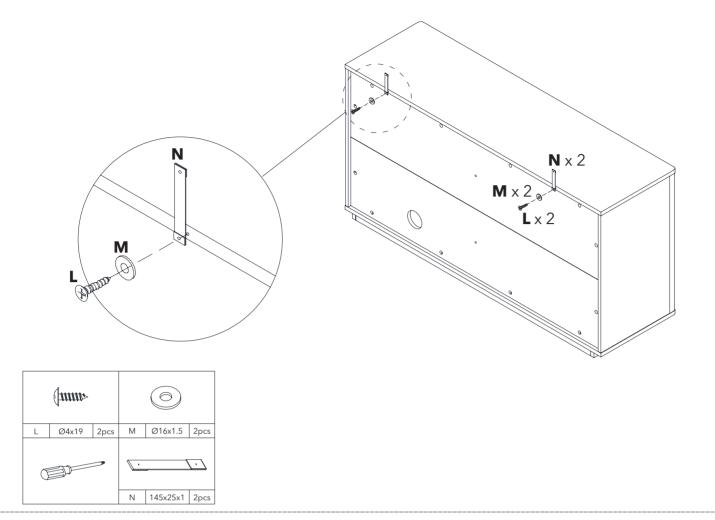

## **Parts and fittings**

|   | 8)        |       | ALL A |            |       |   |               |       |
|---|-----------|-------|-------|------------|-------|---|---------------|-------|
| А | Ø7x33mm   | 36pcs | В     | Ø15x12mm   | 18pcs | С | Ø8x30mm       | 16pcs |
|   | HIM       |       |       |            | ⊳     |   |               |       |
| D | Ø15x10mm  | 18pcs | Е     | Ø4x40mm    | 18pcs | F | Ø25x1mm       | 12pcs |
|   |           |       |       |            |       |   |               | tts   |
| G | Ø6x30mm   | 8pcs  | Н     | Ø6x50mm    | 2pcs  | Т | Ø5x50mm       | 6pcs  |
|   |           |       |       |            |       |   | < <b>mm</b> > |       |
| R | Ø6.5x16mm | 4pcs  | S     | Ø80        | 1pc   | L | Ø4x19mm       | 2pcs  |
|   | 6         |       |       |            |       |   |               |       |
| М | Ø16x1.5mm | 4pcs  | Ν     | 145x25x1mm | 2pcs  | Р | Ø35           | 4pcs  |
|   |           |       |       | 0          |       |   |               |       |
| Q | Ø4x15mm   | 8pcs  | U     | 45x20x18   | 1pc   | V | Ø3x15mm       | 2pcs  |