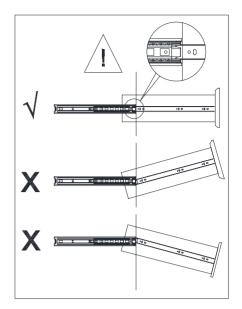

### Step 10:

Step 12:

Step 13:

Step 16:

Step 17:

Step 19:

Step 20:

Add the screw covers for those visible cams