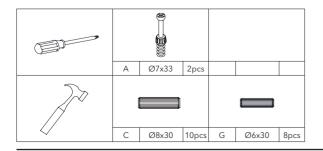

## **Parts and fittings**

|   | 8)        |       | ALL A |            |       |   |               |       |
|---|-----------|-------|-------|------------|-------|---|---------------|-------|
| А | Ø7x33mm   | 36pcs | В     | Ø15x12mm   | 18pcs | С | Ø8x30mm       | 16pcs |
|   | HIM       |       |       |            | ⊳     |   |               |       |
| D | Ø15x10mm  | 18pcs | Е     | Ø4x40mm    | 18pcs | F | Ø25x1mm       | 12pcs |
|   |           |       |       |            |       |   |               | tts   |
| G | Ø6x30mm   | 8pcs  | Н     | Ø6x50mm    | 2pcs  | Т | Ø5x50mm       | 6pcs  |
|   |           |       |       |            |       |   | < <b>mm</b> > |       |
| R | Ø6.5x16mm | 4pcs  | S     | Ø80        | 1pc   | L | Ø4x19mm       | 2pcs  |
|   | 6         |       |       |            |       |   |               |       |
| М | Ø16x1.5mm | 4pcs  | Ν     | 145x25x1mm | 2pcs  | Р | Ø35           | 4pcs  |
|   |           |       |       | 0          |       |   |               |       |
| Q | Ø4x15mm   | 8pcs  | U     | 45x20x18   | 1pc   | V | Ø3x15mm       | 2pcs  |