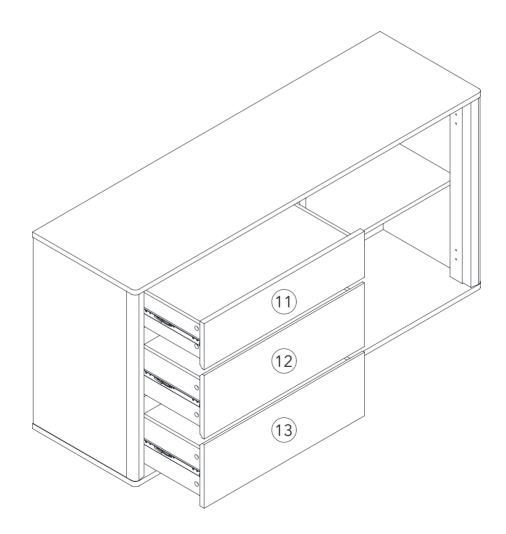

### Step 10:

Step 12:

Step 13:

Step 16:

Step 17:

Step 19:

Step 20:

Add the screw covers for those visible cams