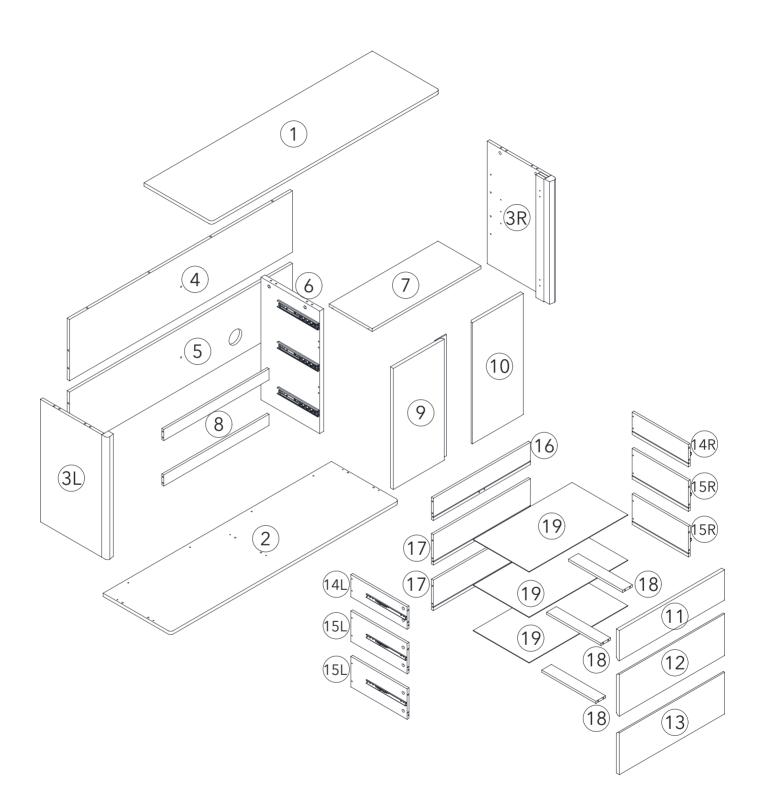

|   |               |       |
| D | Ø15x10mm  | 18pcs | Е     | Ø4x40mm    | 18pcs | F | Ø25x1mm       | 12pcs |
|   |           |       |       |            |       |   |               | tts   |
| G | Ø6x30mm   | 8pcs  | Н     | Ø6x50mm    | 2pcs  | Т | Ø5x50mm       | 6pcs  |
|   |           |       |       |            |       |   | < <b>mm</b> > |       |
| R | Ø6.5x16mm | 4pcs  | S     | Ø80        | 1pc   | L | Ø4x19mm       | 2pcs  |
|   | 6         |       |       |            |       |   |               |       |
| М | Ø16x1.5mm | 4pcs  | Ν     | 145x25x1mm | 2pcs  | Р | Ø35           | 4pcs  |
|   |           |       |       | 0          |       |   |               |       |
| Q | Ø4x15mm   | 8pcs  | U     | 45x20x18   | 1pc   | V | Ø3x15mm       | 2pcs  |

### Exploded view







Step 2:





www.dunelm.com

Step 4:





### Step 5:





















### Step 10:



Step 12:



Step 13:





Step 16:





Step 17:









Step 19:



Step 20:





Add the screw covers for those visible cams



Step 22:



# Wall fixings



- This wall fixing is provided for your safety and we recommend that once in position the unit is secured to the wall for extra stability.
- Wall fixings may vary depending on item of furniture purchased.
- Wall fixings are not provided as different wall types require different rawl plugs and screws.
- Please ensure that you use fittings that are suitable for your wall type (see next page for a general guide).
- Please ensure that the head of the screws used has a diameter greater than the diameter of the hole on the wall fixing and tha