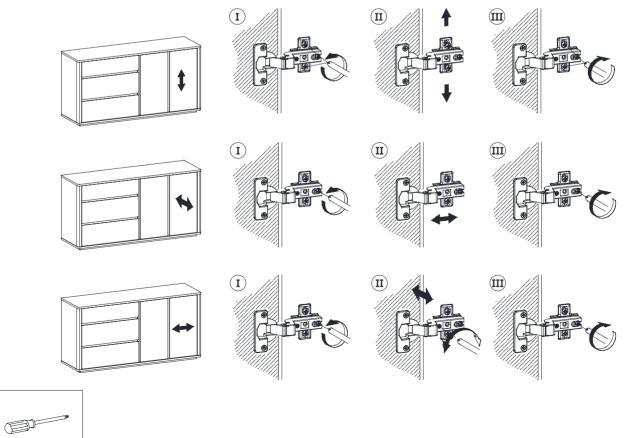

### Exploded view

Step 2:

www.dunelm.com

Step 4:

### Step 5:

### Step 10:

Step 12:

Step 13:

Step 16:

Step 17:

Step 19:

Step 20:

Add the screw covers for those visible cams

Step 22: