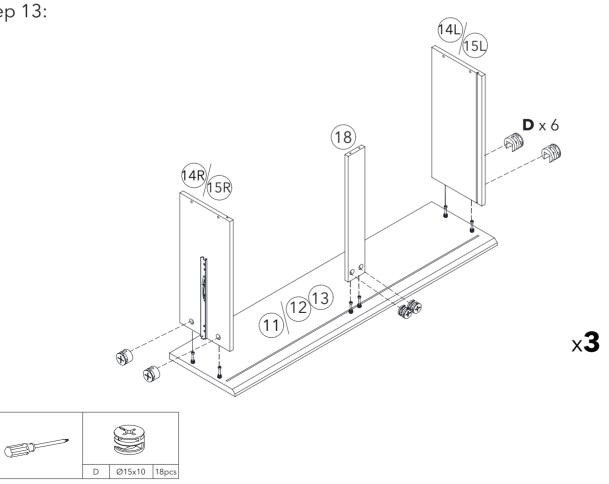

### Step 10:

Step 12:

Step 13:

Step 16:

Step 17:

Step 19:

Step 20:

Add the screw covers for those visible cams