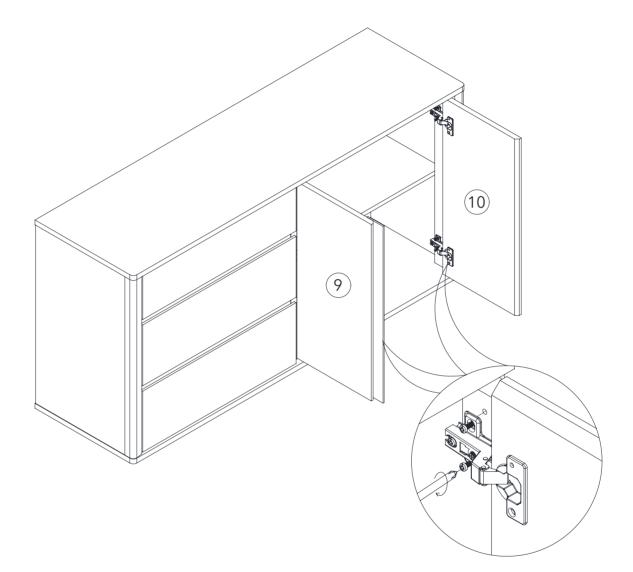

### Step 10:

Step 12:

Step 13:

Step 16:

Step 17:

Step 19:

Step 20:

Add the screw covers for those visible cams