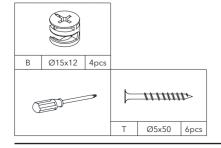

## **Parts and fittings**

|   | 8)        |       | ALL A |            |       |   |               |       |
|---|-----------|-------|-------|------------|-------|---|---------------|-------|
| А | Ø7x33mm   | 36pcs | В     | Ø15x12mm   | 18pcs | С | Ø8x30mm       | 16pcs |
|   | HIM       |       |       |            | ⊳     |   |               |       |
| D | Ø15x10mm  | 18pcs | Е     | Ø4x40mm    | 18pcs | F | Ø25x1mm       | 12pcs |
|   |           |       |       |            |       |   |               | tts   |
| G | Ø6x30mm   | 8pcs  | Н     | Ø6x50mm    | 2pcs  | Т | Ø5x50mm       | 6pcs  |
|   |           |       |       |            |       |   | < <b>mm</b> > |       |
| R | Ø6.5x16mm | 4pcs  | S     | Ø80        | 1pc   | L | Ø4x19mm       | 2pcs  |
|   | 6         |       |       |            |       |   |               |       |
| М | Ø16x1.5mm | 4pcs  | Ν     | 145x25x1mm | 2pcs  | Р | Ø35           | 4pcs  |
|   |           |       |       | 0          |       |   |               |       |
| Q | Ø4x15mm   | 8pcs  | U     | 45x20x18   | 1pc   | V | Ø3x15mm       | 2pcs  |