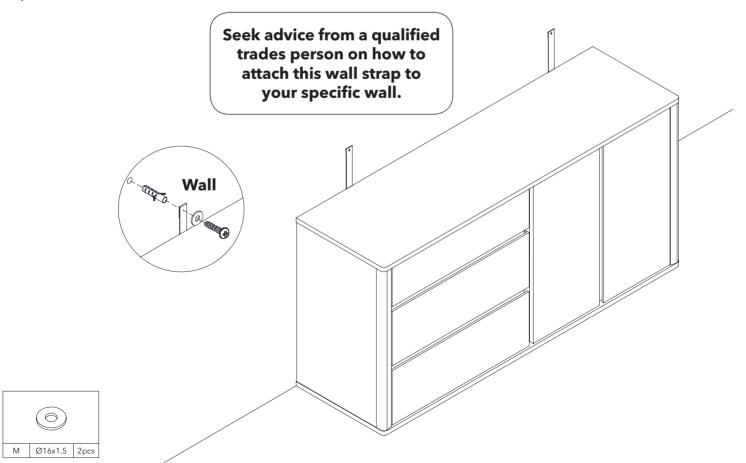

# Wall fixings

- This wall fixing is provided for your safety and we recommend that once in position the unit is secured to the wall for extra stability.
- Wall fixings may vary depending on item of furniture purchased.
- Wall fixings are not provided as different wall types require different rawl plugs and screws.
- Please ensure that you use fittings that are suitable for your wall type (see next page for a general guide).
- Please ensure that the head of the screws used has a diameter greater than the diameter of the hole on the wall fixing and that the fixing is safe and secure before using.
- When drilling into the walls, always ensure there are no hidden wires or pipes.
- If you are unsure, we recommend you consult a qualified Trades person.

### **Wall fixings**

Follow this step-by-step guide