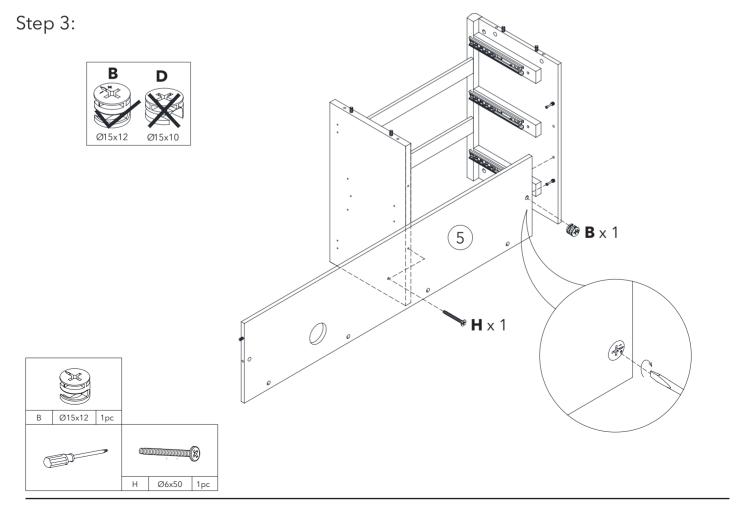

|       |
| D | Ø15x10mm  | 18pcs | Е     | Ø4x40mm    | 18pcs | F | Ø25x1mm       | 12pcs |
|   |           |       |       |            |       |   |               | tts   |
| G | Ø6x30mm   | 8pcs  | Н     | Ø6x50mm    | 2pcs  | Т | Ø5x50mm       | 6pcs  |
|   |           |       |       |            |       |   | < <b>mm</b> > |       |
| R | Ø6.5x16mm | 4pcs  | S     | Ø80        | 1pc   | L | Ø4x19mm       | 2pcs  |
|   | 6         |       |       |            |       |   |               |       |
| М | Ø16x1.5mm | 4pcs  | Ν     | 145x25x1mm | 2pcs  | Р | Ø35           | 4pcs  |
|   |           |       |       | 0          |       |   |               |       |
| Q | Ø4x15mm   | 8pcs  | U     | 45x20x18   | 1pc   | V | Ø3x15mm       | 2pcs  |

### Exploded view







Step 2:





www.dunelm.com

Step 4:





### Step 5:





















### Step 10:



Step 12:



Step 13:





Step 16:





Step 17:









Step 19:



Step 20:





Add the screw covers for those visible cams



Step 22:



# Wall fixings



- This wall fixing is provided for your safety and we recommend that once in position the unit is secured to the wall for extra stability.
- Wall fixings may vary depending on item of furniture purchased.
- Wall fixings are not provided as different wall types require different rawl plugs and screws.
- Please ensure that you use fittings that are suitable for your wall type (see next page for a general guide).
- Please ensure that the head of the screws used has a diameter greater than the diameter of the hole on the wall fixing and that the fixing is s