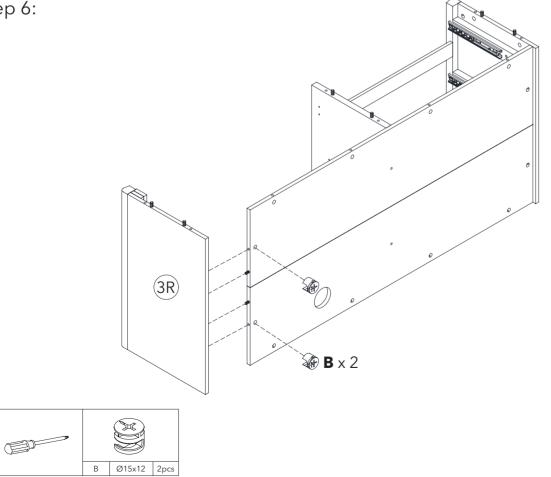

### Step 10:

Step 12:

Step 13:

Step 16:

Step 17:

Step 19:

Step 20:

Add the screw covers for those visible cams