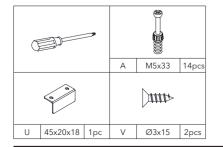

## **Parts and fittings**

|   | 8)        |       | ALL A |            |       |   |               |       |
|---|-----------|-------|-------|------------|-------|---|---------------|-------|
| А | Ø7x33mm   | 36pcs | В     | Ø15x12mm   | 18pcs | С | Ø8x30mm       | 16pcs |
|   | HIM       |       |       |            | ⊳     |   |               |       |
| D | Ø15x10mm  | 18pcs | Е     | Ø4x40mm    | 18pcs | F | Ø25x1mm       | 12pcs |
|   |           |       |       |            |       |   |               | tts   |
| G | Ø6x30mm   | 8pcs  | Н     | Ø6x50mm    | 2pcs  | Т | Ø5x50mm       | 6pcs  |
|   |           |       |       |            |       |   | < <b>mm</b> > |       |
| R | Ø6.5x16mm | 4pcs  | S     | Ø80        | 1pc   | L | Ø4x19mm       | 2pcs  |
|   | 6         |       |       |            |       |   |               |       |
| М | Ø16x1.5mm | 4pcs  | Ν     | 145x25x1mm | 2pcs  | Р | Ø35           | 4pcs  |
|   |           |       |       | 0          |       |   |               |       |
| Q | Ø4x15mm   | 8pcs  | U     | 45x20x18   | 1pc   | V | Ø3x15mm       | 2pcs  |