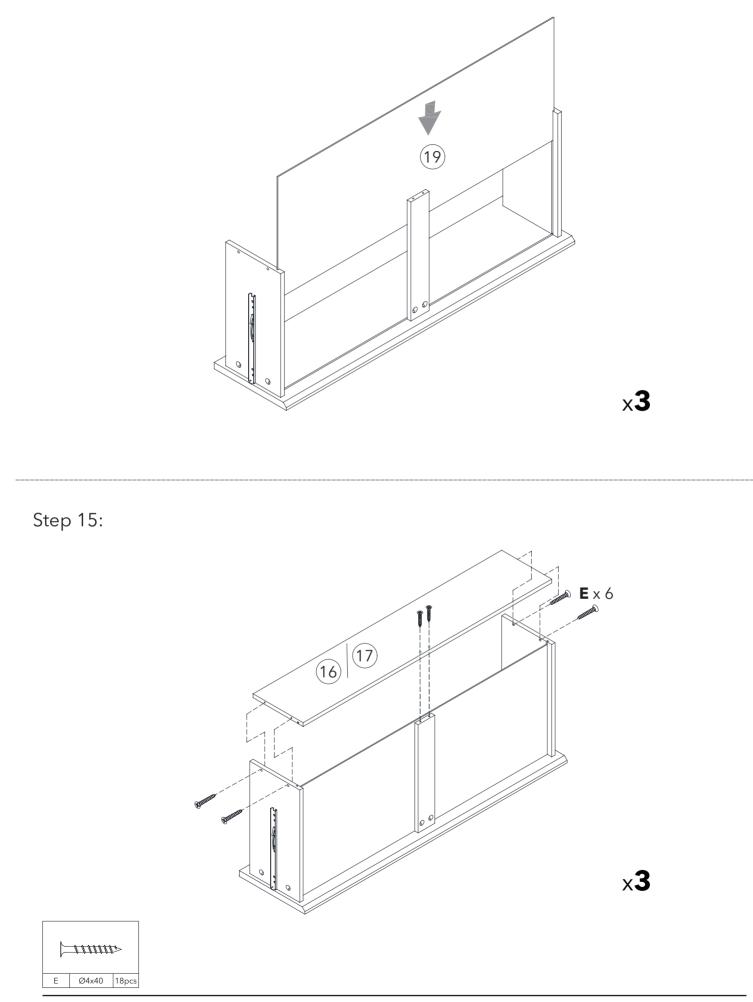

### Step 10:

Step 12:

Step 13:

Step 16:

Step 17:

Step 19:

Step 20:

Add the screw covers for those visible cams