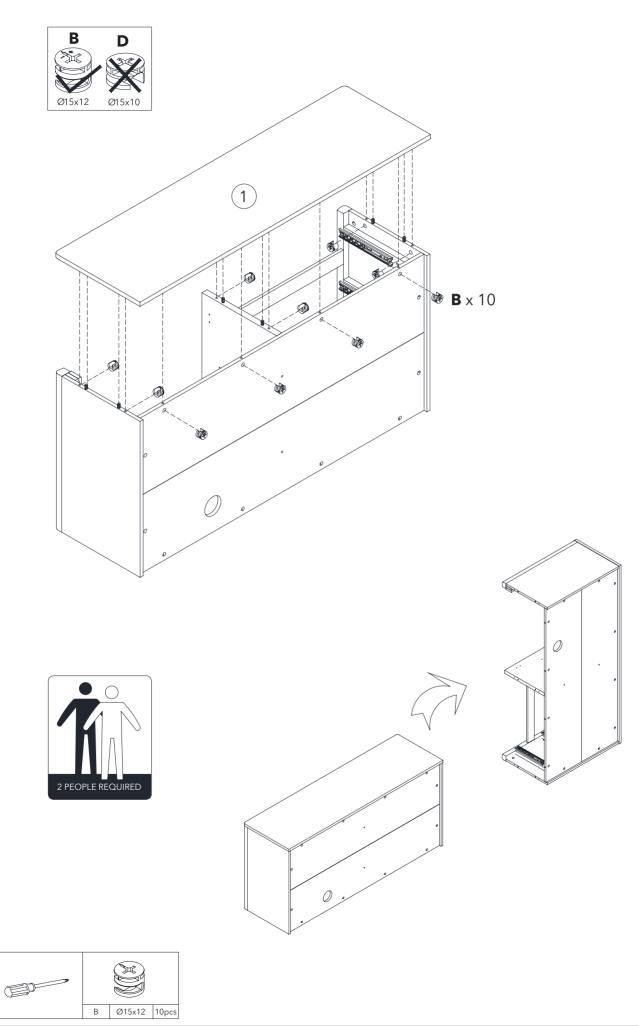

0mm    | 18pcs | F | Ø25x1mm       | 12pcs |
|   |           |       |       |            |       |   |               | tts   |
| G | Ø6x30mm   | 8pcs  | Н     | Ø6x50mm    | 2pcs  | Т | Ø5x50mm       | 6pcs  |
|   |           |       |       |            |       |   | < <b>mm</b> > |       |
| R | Ø6.5x16mm | 4pcs  | S     | Ø80        | 1pc   | L | Ø4x19mm       | 2pcs  |
|   | 6         |       |       |            |       |   |               |       |
| М | Ø16x1.5mm | 4pcs  | Ν     | 145x25x1mm | 2pcs  | Р | Ø35           | 4pcs  |
|   |           |       |       | 0          |       |   |               |       |
| Q | Ø4x15mm   | 8pcs  | U     | 45x20x18   | 1pc   | V | Ø3x15mm       | 2pcs  |

### Exploded view







Step 2:





www.dunelm.com

Step 4:





### Step 5:





















### Step 10:



Step 12:



Step 13:





Step 16:





Step 17:









Step 19:



Step 20:





Add the screw covers for those visible cams



Step 22:



# Wall fixings



- This wall fixing is provided for your safety and we recommend that once in position the unit is secured to the wall for extra stability.
- Wall fixings may vary depending on item of furniture purchased.
- Wall fixings are not provided as different wall types require different rawl plugs and screws.
- Please ensure that you use fittings that are suitable for your wall type (see next page for a general guide).
- Please ensure that the head of the screws used has a diameter greater than the diameter of the hole on the wall fixing and that the fixing is safe and secure before using.
- When drilling into the