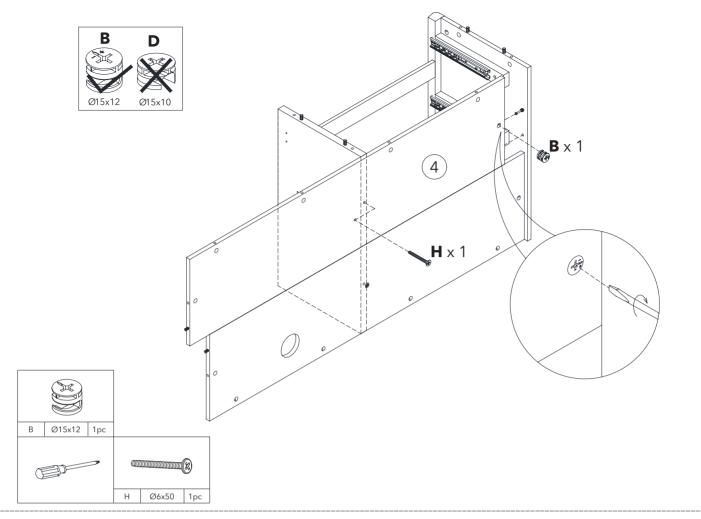

| Ø4x40mm    | 18pcs | F | Ø25x1mm       | 12pcs |
|   |           |       |       |            |       |   |               | tts   |
| G | Ø6x30mm   | 8pcs  | Н     | Ø6x50mm    | 2pcs  | Т | Ø5x50mm       | 6pcs  |
|   |           |       |       |            |       |   | < <b>mm</b> > |       |
| R | Ø6.5x16mm | 4pcs  | S     | Ø80        | 1pc   | L | Ø4x19mm       | 2pcs  |
|   | 6         |       |       |            |       |   |               |       |
| М | Ø16x1.5mm | 4pcs  | Ν     | 145x25x1mm | 2pcs  | Р | Ø35           | 4pcs  |
|   |           |       |       | 0          |       |   |               |       |
| Q | Ø4x15mm   | 8pcs  | U     | 45x20x18   | 1pc   | V | Ø3x15mm       | 2pcs  |

### Exploded view







Step 2:





www.dunelm.com

Step 4:





### Step 5:





















### Step 10:



Step 12:



Step 13:





Step 16:





Step 17:









Step 19:



Step 20:





Add the screw covers for those visible cams



Step 22:



# Wall fixings



- This wall fixing is provided for your safety and we recommend that once in position the unit is secured to the wall for extra stability.
- Wall fixings may vary depending on item of furniture purchased.
- Wall fixings are not provided as different wall types require different rawl plugs and screws.
- Please ensure that you use fittings that are suitable for your wall type (see next page for a general guide).
- Please ensure that the head of the screws used has a diameter greater than the diameter of the hole on the wall fixing and that the fixing is safe and secure before using.
- When drilling