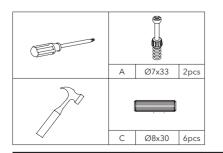

## **Parts and fittings**

|   | 8)        |       | ALL A |            |       |   |               |       |
|---|-----------|-------|-------|------------|-------|---|---------------|-------|
| А | Ø7x33mm   | 36pcs | В     | Ø15x12mm   | 18pcs | С | Ø8x30mm       | 16pcs |
|   | HIM       |       |       |            | ⊳     |   |               |       |
| D | Ø15x10mm  | 18pcs | Е     | Ø4x40mm    | 18pcs | F | Ø25x1mm       | 12pcs |
|   |           |       |       |            |       |   |               | tts   |
| G | Ø6x30mm   | 8pcs  | Н     | Ø6x50mm    | 2pcs  | Т | Ø5x50mm       | 6pcs  |
|   |           |       |       |            |       |   | < <b>mm</b> > |       |
| R | Ø6.5x16mm | 4pcs  | S     | Ø80        | 1pc   | L | Ø4x19mm       | 2pcs  |
|   | 6         |       |       |            |       |   |               |       |
| М | Ø16x1.5mm | 4pcs  | Ν     | 145x25x1mm | 2pcs  | Р | Ø35           | 4pcs  |
|   |           |       |       | 0          |       |   |               |       |
| Q | Ø4x15mm   | 8pcs  | U     | 45x20x18   | 1pc   | V | Ø3x15mm       | 2pcs  |