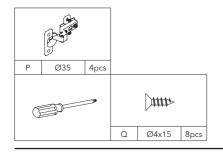

## **Parts and fittings**

|   | 8)        |       | ALL A |            |       |   |               |       |
|---|-----------|-------|-------|------------|-------|---|---------------|-------|
| А | Ø7x33mm   | 36pcs | В     | Ø15x12mm   | 18pcs | С | Ø8x30mm       | 16pcs |
|   | HIM       |       |       |            | ⊳     |   |               |       |
| D | Ø15x10mm  | 18pcs | Е     | Ø4x40mm    | 18pcs | F | Ø25x1mm       | 12pcs |
|   |           |       |       |            |       |   |               | tts   |
| G | Ø6x30mm   | 8pcs  | Н     | Ø6x50mm    | 2pcs  | Т | Ø5x50mm       | 6pcs  |
|   |           |       |       |            |       |   | < <b>mm</b> > |       |
| R | Ø6.5x16mm | 4pcs  | S     | Ø80        | 1pc   | L | Ø4x19mm       | 2pcs  |
|   | 6         |       |       |            |       |   |               |       |
| М | Ø16x1.5mm | 4pcs  | Ν     | 145x25x1mm | 2pcs  | Р | Ø35           | 4pcs  |
|   |           |       |       | 0          |       |   |               |       |
| Q | Ø4x15mm   | 8pcs  | U     | 45x20x18   | 1pc   | V | Ø3x15mm       | 2pcs  |