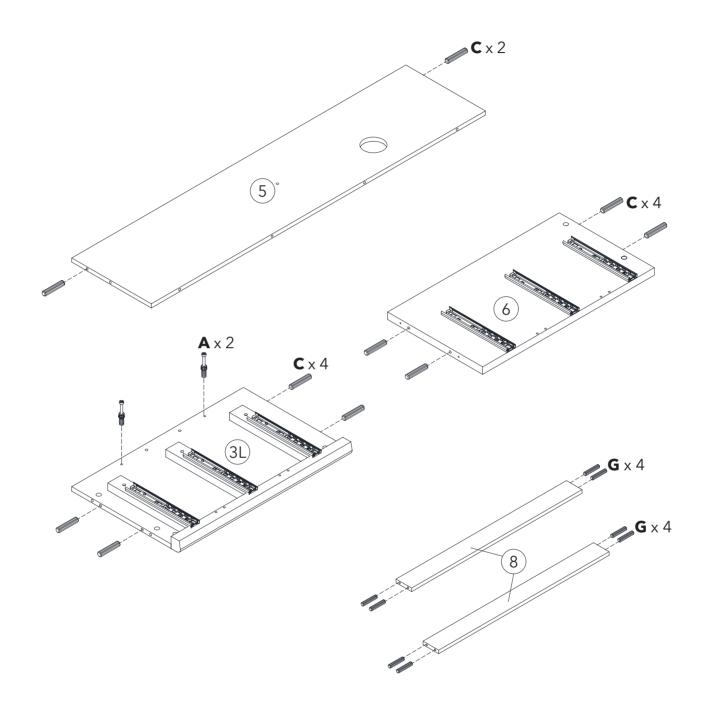

|   |               |       |
| D | Ø15x10mm  | 18pcs | Е     | Ø4x40mm    | 18pcs | F | Ø25x1mm       | 12pcs |
|   |           |       |       |            |       |   |               | tts   |
| G | Ø6x30mm   | 8pcs  | Н     | Ø6x50mm    | 2pcs  | Т | Ø5x50mm       | 6pcs  |
|   |           |       |       |            |       |   | < <b>mm</b> > |       |
| R | Ø6.5x16mm | 4pcs  | S     | Ø80        | 1pc   | L | Ø4x19mm       | 2pcs  |
|   | 6         |       |       |            |       |   |               |       |
| М | Ø16x1.5mm | 4pcs  | Ν     | 145x25x1mm | 2pcs  | Р | Ø35           | 4pcs  |
|   |           |       |       | 0          |       |   |               |       |
| Q | Ø4x15mm   | 8pcs  | U     | 45x20x18   | 1pc   | V | Ø3x15mm       | 2pcs  |

### Exploded view







Step 2:





www.dunelm.com

Step 4:





### Step 5:





















### Step 10:



Step 12:



Step 13:





Step 16:





Step 17:









Step 19:



Step 20:





Add the screw covers for those visible cams



Step 22:



# Wall fixings



- This wall fixing is provided for your safety and we recommend that once in position the unit is secured to the wall for extra stability.
- Wall fixings may vary depending on item of furniture purchased.
- Wall fixings are not provided as different wall types require different rawl plugs and screws.
- Please ensure that you use fittings that are suitable for your wall type (see next page for a general guide).
- Please ensure that the head of the screws used has a diameter greater than the diameter of the hole on the wall fixing and that