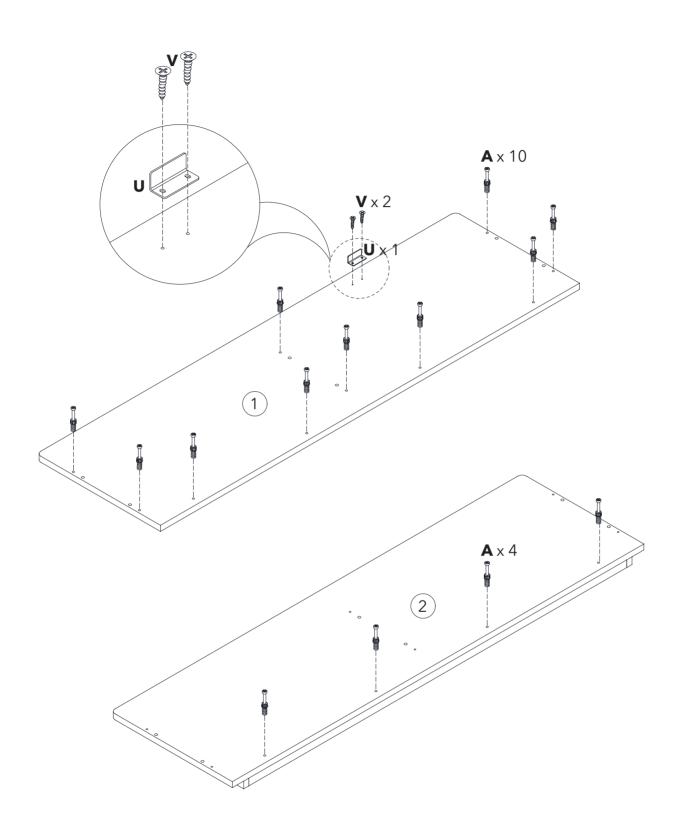

Ø4x40mm    | 18pcs | F | Ø25x1mm       | 12pcs |
|   |           |       |       |            |       |   |               | tts   |
| G | Ø6x30mm   | 8pcs  | Н     | Ø6x50mm    | 2pcs  | Т | Ø5x50mm       | 6pcs  |
|   |           |       |       |            |       |   | < <b>mm</b> > |       |
| R | Ø6.5x16mm | 4pcs  | S     | Ø80        | 1pc   | L | Ø4x19mm       | 2pcs  |
|   | 6         |       |       |            |       |   |               |       |
| М | Ø16x1.5mm | 4pcs  | Ν     | 145x25x1mm | 2pcs  | Р | Ø35           | 4pcs  |
|   |           |       |       | 0          |       |   |               |       |
| Q | Ø4x15mm   | 8pcs  | U     | 45x20x18   | 1pc   | V | Ø3x15mm       | 2pcs  |

### Exploded view







Step 2:





www.dunelm.com

Step 4:





### Step 5:





















### Step 10:



Step 12:



Step 13:





Step 16:





Step 17:









Step 19:



Step 20:





Add the screw covers for those visible cams



Step 22:



# Wall fixings



- This wall fixing is provided for your safety and we recommend that once in position the unit is secured to the wall for extra stability.
- Wall fixings may vary depending on item of furniture purchased.
- Wall fixings are not provided as different wall types require different rawl plugs and screws.
- Please ensure that you use fittings that are suitable for your wall type (see next page for a general guide).
- Please ensure that the head of the screws used has a diameter greater than the diameter of the hole on the wall fixing and that the fixing is safe and secure before using.
- When drilling into