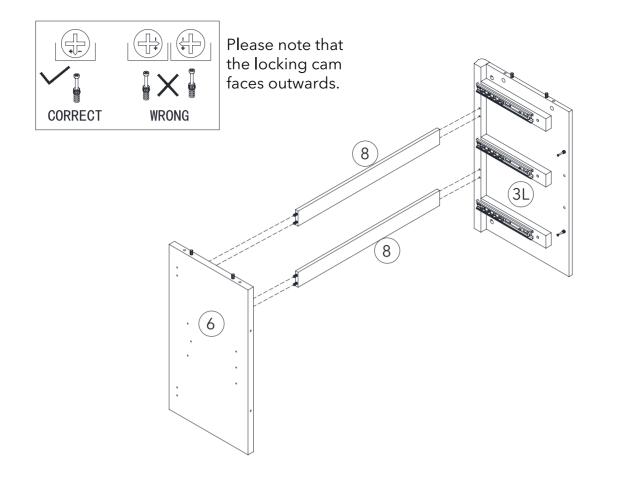

|       |
| D | Ø15x10mm  | 18pcs | Е     | Ø4x40mm    | 18pcs | F | Ø25x1mm       | 12pcs |
|   |           |       |       |            |       |   |               | tts   |
| G | Ø6x30mm   | 8pcs  | Н     | Ø6x50mm    | 2pcs  | Т | Ø5x50mm       | 6pcs  |
|   |           |       |       |            |       |   | < <b>mm</b> > |       |
| R | Ø6.5x16mm | 4pcs  | S     | Ø80        | 1pc   | L | Ø4x19mm       | 2pcs  |
|   | 6         |       |       |            |       |   |               |       |
| М | Ø16x1.5mm | 4pcs  | Ν     | 145x25x1mm | 2pcs  | Р | Ø35           | 4pcs  |
|   |           |       |       | 0          |       |   |               |       |
| Q | Ø4x15mm   | 8pcs  | U     | 45x20x18   | 1pc   | V | Ø3x15mm       | 2pcs  |

### Exploded view







Step 2:





www.dunelm.com

Step 4:





### Step 5:





















### Step 10:



Step 12:



Step 13:





Step 16:





Step 17:









Step 19:



Step 20:





Add the screw covers for those visible cams



Step 22:



# Wall fixings



- This wall fixing is provided for your safety and we recommend that once in position the unit is secured to the wall for extra stability.
- Wall fixings may vary depending on item of furniture purchased.
- Wall fixings are not provided as different wall types require different rawl plugs and screws.
- Please ensure that you use fittings that are suitable for your wall type (see next page for a general guide).
- Please ensure that the head of the screws used has a diameter greater than the diameter of the hole on the wall fixing and that the fixing is