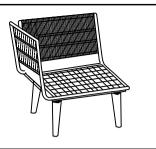

---------------|------------|
| 2 | X   | <i>⊚</i><br>Washer M6 | x8         |
| 3 | Υ   | Allen key             | x1         |
| 4 | K   | Seat                  | x1         |
| 5 | В   | Legs                  | <b>x</b> 3 |
| 6 | Н   | Straight<br>Legs      | <b>x</b> 1 |

## Kimora Corner Set Assembly Instructions

We recommend reading through the instructions first. Please check that you have all the parts (see Parts List). before you start.

<u>Step 1</u>: Assemble the Legs







Should you require any replacement parts please complete our Parts Request Form at: https://www.norfolkleisurelifestyle.com/contact-us

**QNT** 

Do you have a question about your Norfolk Collection furniture? Scan the QR code to find out more.

### Corner section

# Kimora Corner Set Assembly Instructions



We recommend reading through the instructions first before you start.

### HARDWARE

| HARDWARE |      |                       |     |  |
|----------|------|-----------------------|-----|--|
| NO.      | ITEM | DETAIL                | QNT |  |
| 1        | M20  | 6x20mm                | x8  |  |
| 2        | X    | <i>⊚</i><br>Washer M6 | x8  |  |
| 3        | Υ    | Allen key             | x1  |  |
| 4        | j    | Seat                  | x1  |  |
| 5        | В    | Legs                  | x3  |  |
| 6        | Н    | Legs<br>Straight      | x1  |  |





- o Un-wrap all the components and fittings and place on a clean surface to protect them from damage, you can use the packaging for this purpose.
- o Check that you have all the parts (Parts List) before you start.
- o Should you r