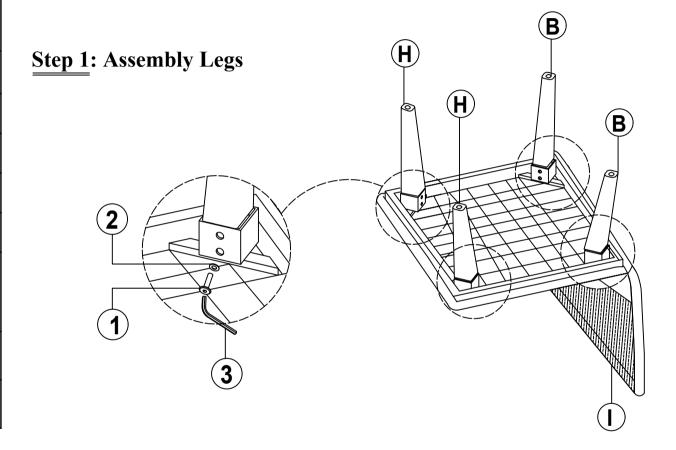

## Kimora Corner Set Assembly Instructions

We recommend reading through the instructions first. Please check that you have all the parts (see Parts List). before you start.

<u>Step 1</u>: Assemble the Legs

### HARDWARE

| HARDWARE |      |                       |     |  |
|----------|------|-----------------------|-----|--|
| NO.      | ITEM | DETAIL                | QNT |  |
| 1        | M20  | 6x20mm                | x8  |  |
| 2        | X    | <i>⊚</i><br>Washer M6 | x8  |  |
| 3        | Υ    | Allen key             | x1  |  |
| 4        | j    | Seat                  | x1  |  |
| 5        | В    | Legs                  | x3  |  |
| 6        | Н    | Legs<br>Straight      | x1  |  |