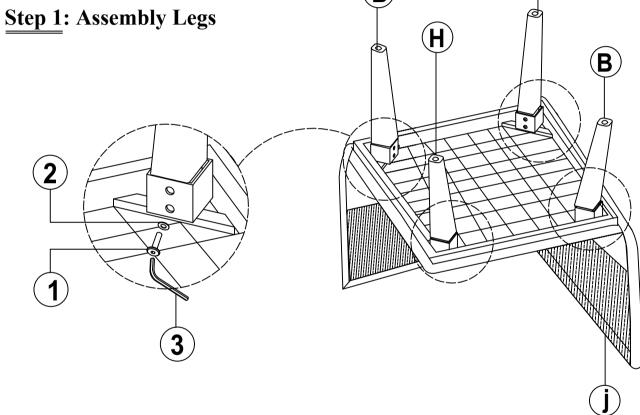

## Kimora Corner Set Assembly Instructions

We recommend reading through the instructions first. Please check that you have all the parts (see Parts List). before you start.

<u>Step 1</u>: Assemble the Legs

#### **HARDWARE**

**DETAIL** 

NO. ITEM

| 1 | M20 | 6x20mm                | x8         |
|---|-----|-----------------------|------------|
| 2 | X   | <i>⊚</i><br>Washer M6 | x8         |
| 3 | Υ   | Allen key             | x1         |
| 4 | K   | Seat                  | x1         |
| 5 | В   | Legs                  | <b>x</b> 3 |
| 6 | Н   | Straight<br>Legs      | <b>x</b> 1 |