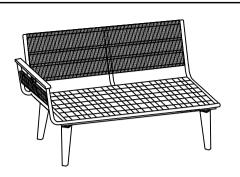

### Sofa and Corner Right

#### **HARDWARE**

**DETAIL** 

NO. ITEM

| 1 | M20 | 6x20mm                | x8         |
|---|-----|-----------------------|------------|
| 2 | X   | <i>⊚</i><br>Washer M6 | x8         |
| 3 | Υ   | Allen key             | x1         |
| 4 | K   | Seat                  | x1         |
| 5 | В   | Legs                  | <b>x</b> 3 |
| 6 | Н   | Straight<br>Legs      | <b>x</b> 1 |