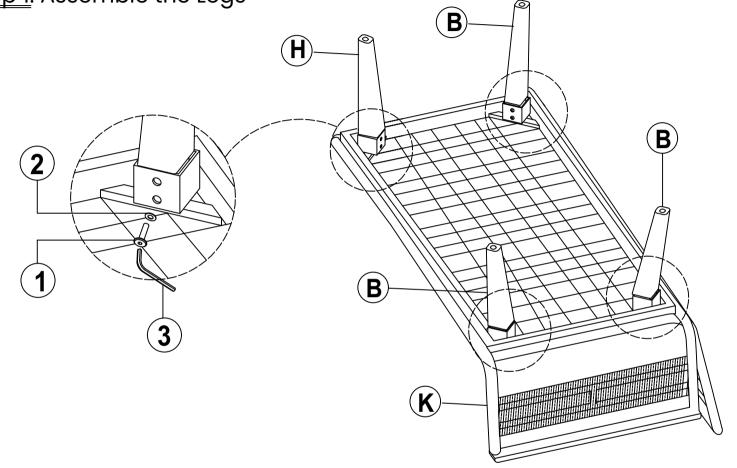

## Kimora Corner Set Assembly Instructions

We recommend reading through the instructions first. Please check that you have all the parts (see Parts List). before you start.

<u>Step 1</u>: Assemble the Legs

### HARDWARE

| HARDWARE |      |                       |     |  |
|----------|------|-----------------------|-----|--|
| NO.      | ITEM | DETAIL                | QNT |  |
| 1        | M20  | 6x20mm                | x8  |  |
| 2        | X    | <i>⊚</i><br>Washer M6 | x8  |  |
| 3        | Υ    | Allen key             | x1  |  |
| 4        | j    | Seat                  | x1  |  |
| 5        | В    | Legs                  | x3  |  |
| 6        | Н    | Legs<br>Straight      | x1  |  |