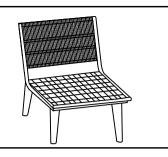

### Sofa and Corner Right

#### **HARDWARE**

**DETAIL** 

NO. ITEM

| 1 | M20 | 6x20mm                | x8         |
|---|-----|-----------------------|------------|
| 2 | X   | <i>⊚</i><br>Washer M6 | x8         |
| 3 | Υ   | Allen key             | x1         |
| 4 | K   | Seat                  | x1         |
| 5 | В   | Legs                  | <b>x</b> 3 |
| 6 | Н   | Straight<br>Legs      | <b>x</b> 1 |