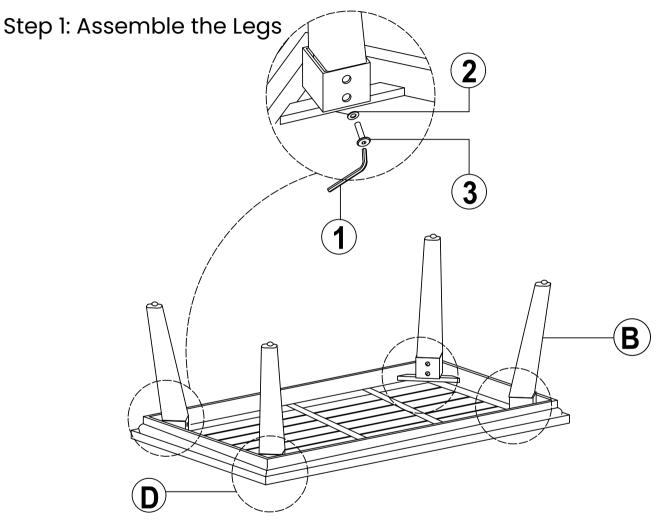

## Kimora Lounge and Corner Set Assembly Instructions

We recommend reading through the instructions first. Please check that you have all the parts (see Parts List). before you start.

#### **HARDWARE**

| HARD WARE |      |                      |     |  |  |
|-----------|------|----------------------|-----|--|--|
| NO.       | ITEM | DETAIL               | QNT |  |  |
| 1         | M20  | 6x20mm               | x8  |  |  |
| 2         | X    | <i></i><br>Washer M6 | x8  |  |  |
| 3         | Y    | Allen key            | x1  |  |  |
| 4         | D    | Top table            | x1  |  |  |
| 5         | В    | Legs                 | х4  |  |  |