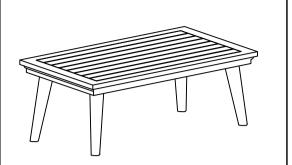

### Coffee Table

#### **HARDWARE**

| HARD WARE |      |                      |     |  |  |
|-----------|------|----------------------|-----|--|--|
| NO.       | ITEM | DETAIL               | QNT |  |  |
| 1         | M20  | 6x20mm               | x8  |  |  |
| 2         | X    | <i></i><br>Washer M6 | x8  |  |  |
| 3         | Y    | Allen key            | x1  |  |  |
| 4         | D    | Top table            | x1  |  |  |
| 5         | В    | Legs                 | х4  |  |  |