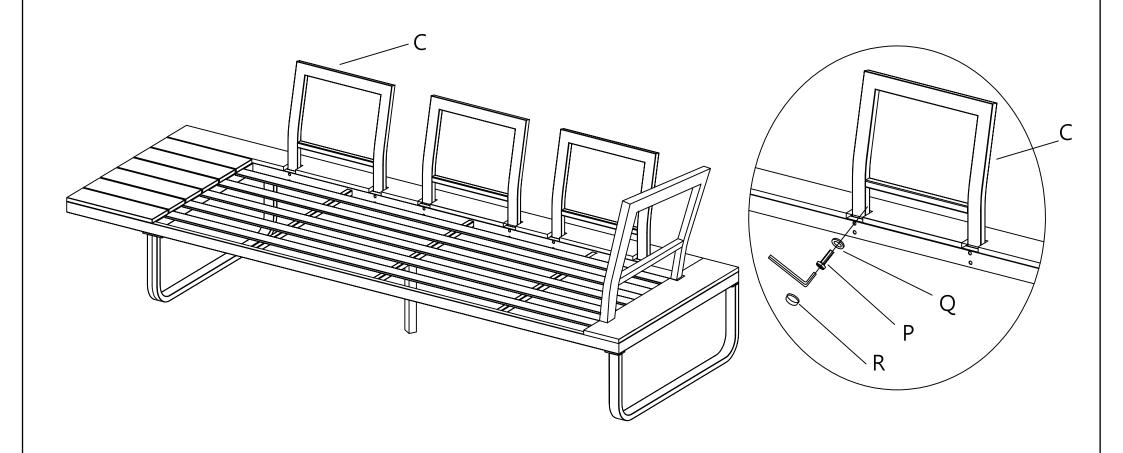

#### Part List:

| Α | 2x | М |                | 1x  |
|---|----|---|----------------|-----|
| В | 2x | Z |                | 2x  |
| С | 7x | 0 | <b>∜</b> M6*20 | 46x |
| D | 1x | Р | M6*35          | 28x |
| E | 1x | Q | <b>6</b> M6    | 74x |
| G | 2x | R | М6             | 74x |
| Н | 1x | S |                | 2x  |
| I | 1x |   |                |     |
| J | 4x |   |                |     |