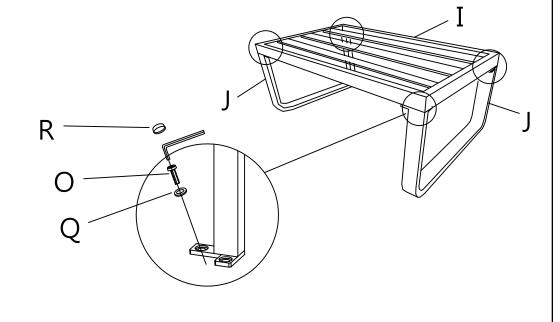

#### Part List:

| Α | 2x | М |                | 1x  |
|---|----|---|----------------|-----|
| В | 2x | Z |                | 2x  |
| С | 7x | 0 | <b>∜</b> M6*20 | 46x |
| D | 1x | Р | M6*35          | 28x |
| E | 1x | Q | <b>6</b> M6    | 74x |
| G | 2x | R | М6             | 74x |
| Н | 1x | S |                | 2x  |
| I | 1x |   |                |     |
| J | 4x |   |                |     |