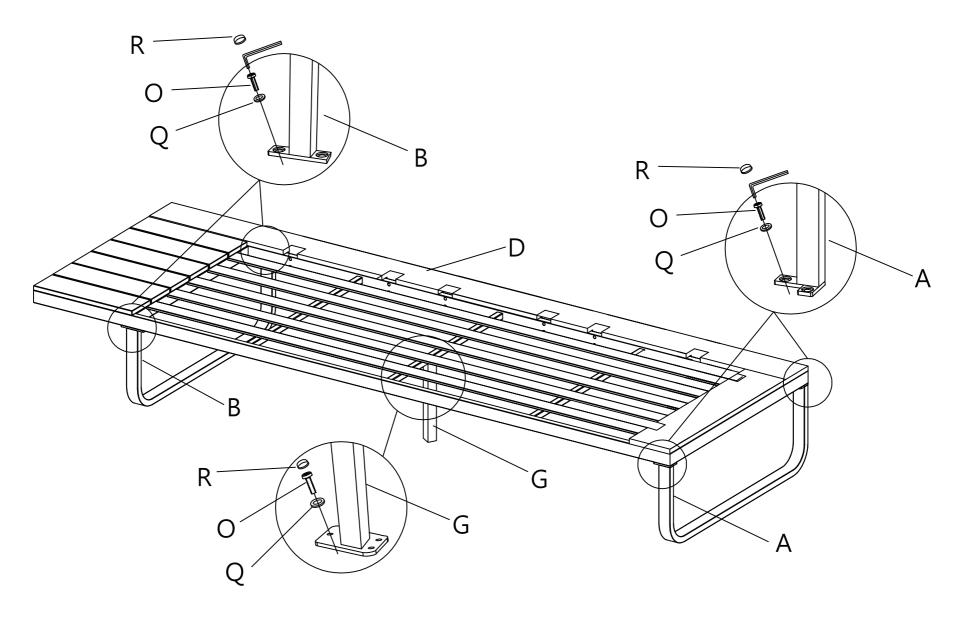

#### Part List:

| Α | 2x | М |                | 1x  |
|---|----|---|----------------|-----|
| В | 2x | Z |                | 2x  |
| С | 7x | 0 | <b>∜</b> M6*20 | 46x |
| D | 1x | Р | M6*35          | 28x |
| E | 1x | Q | <b>6</b> M6    | 74x |
| G | 2x | R | М6             | 74x |
| Н | 1x | S |                | 2x  |
| I | 1x |   |                |     |
| J | 4x |   |                |     |