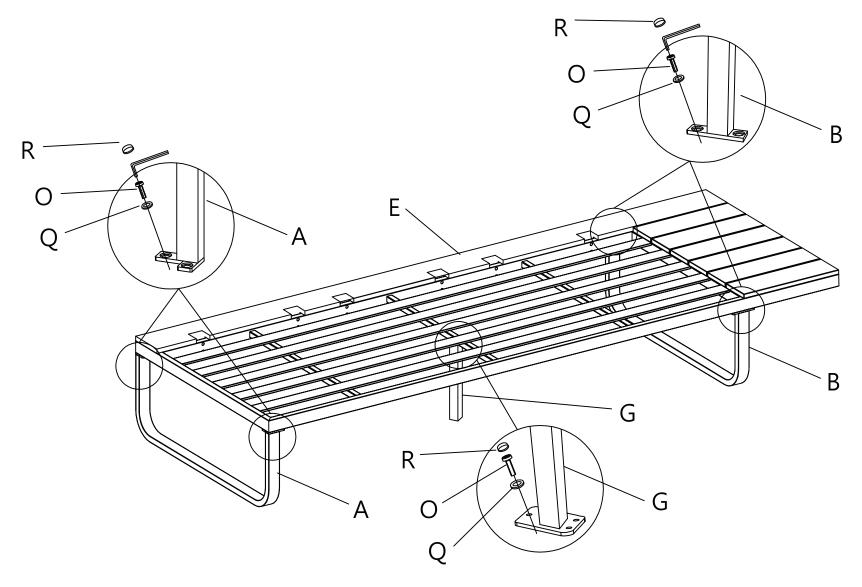

#### Part List:

| Α | 2x | М |                | 1x  |
|---|----|---|----------------|-----|
| В | 2x | Z |                | 2x  |
| С | 7x | 0 | <b>∜</b> M6*20 | 46x |
| D | 1x | Р | M6*35          | 28x |
| E | 1x | Q | <b>6</b> M6    | 74x |
| G | 2x | R | М6             | 74x |
| Н | 1x | S |                | 2x  |
| I | 1x |   |                |     |
| J | 4x |   |                |     |