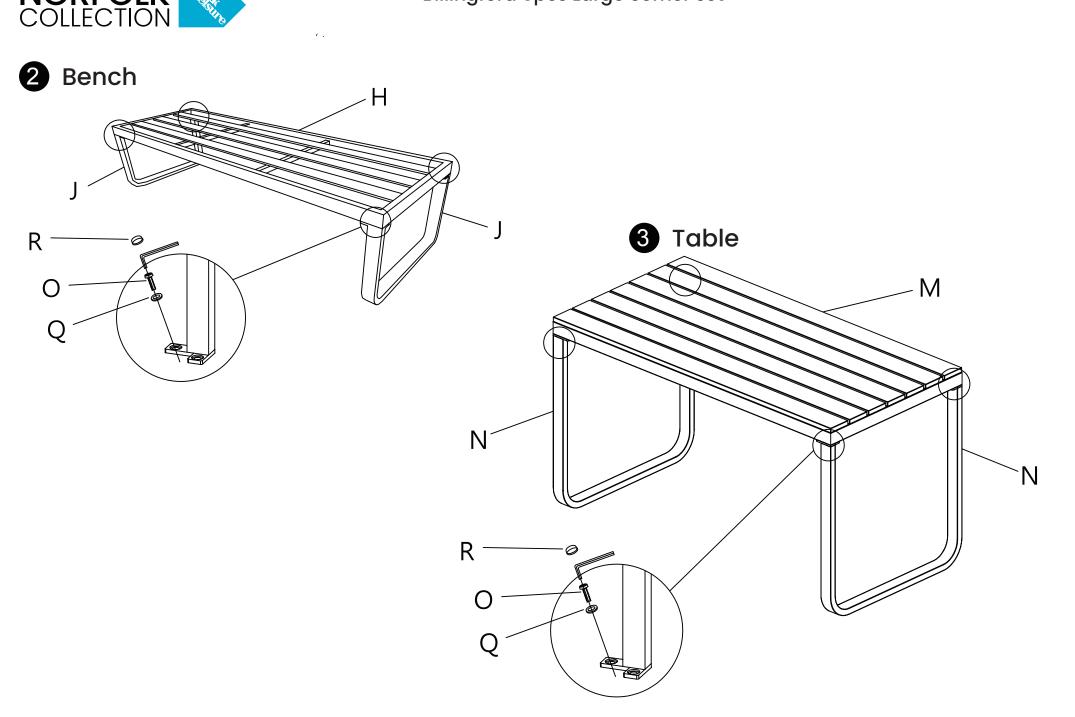

#### Part List:

| Α | 2x | М |                | 1x  |
|---|----|---|----------------|-----|
| В | 2x | Z |                | 2x  |
| С | 7x | 0 | <b>∜</b> M6*20 | 46x |
| D | 1x | Р | M6*35          | 28x |
| E | 1x | Q | <b>6</b> M6    | 74x |
| G | 2x | R | М6             | 74x |
| Н | 1x | S |                | 2x  |
| I | 1x |   |                |     |
| J | 4x |   |                |     |