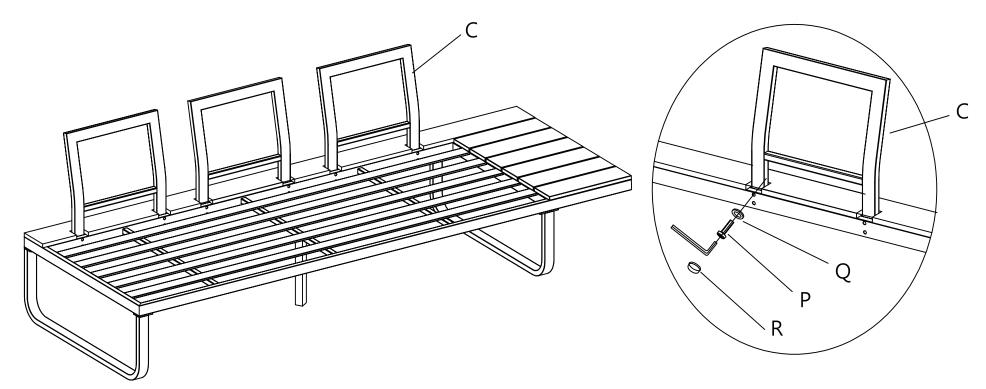

#### Part List:

| Α | 2x | М |                | 1x  |
|---|----|---|----------------|-----|
| В | 2x | Z |                | 2x  |
| С | 7x | 0 | <b>∜</b> M6*20 | 46x |
| D | 1x | Р | M6*35          | 28x |
| E | 1x | Q | <b>6</b> M6    | 74x |
| G | 2x | R | М6             | 74x |
| Н | 1x | S |                | 2x  |
| I | 1x |   |                |     |
| J | 4x |   |                |     |