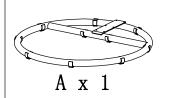

### FIXINGS LIST

| A |    | 1 |
|---|----|---|
| В |    | 1 |
| С | 00 | 1 |
| D |    | 1 |
| Е |    | 1 |

| AA |              | M8*55 | 2  |
|----|--------------|-------|----|
| ВВ | 9,,,,,,,,,,, | M8*30 | 4  |
| CC | 9)))))))     | M8*15 | 2  |
| DD | (a)          | M6*60 | 1  |
| EE | 6            | M8    | 12 |
| FF | 0            | M6    | 2  |
| GG | •            | M8    | 6  |
| НН | 0            | M6    | 1  |
| II | C            | ,     | 6  |
| JJ | C            | ) M8  | 6  |
| KK | C            | M6    | 1  |
| LL | Q            | ) M8  | 6  |
| MM | Q            | ) M6  | 1  |
| NN | 0            | 1     |    |
| 00 |              | 1     |    |
| PP |              | 1     |    |
| QQ | 2            | 2     |    |
| RR |              | 1     |    |
| SS | 5            |       | 1  |