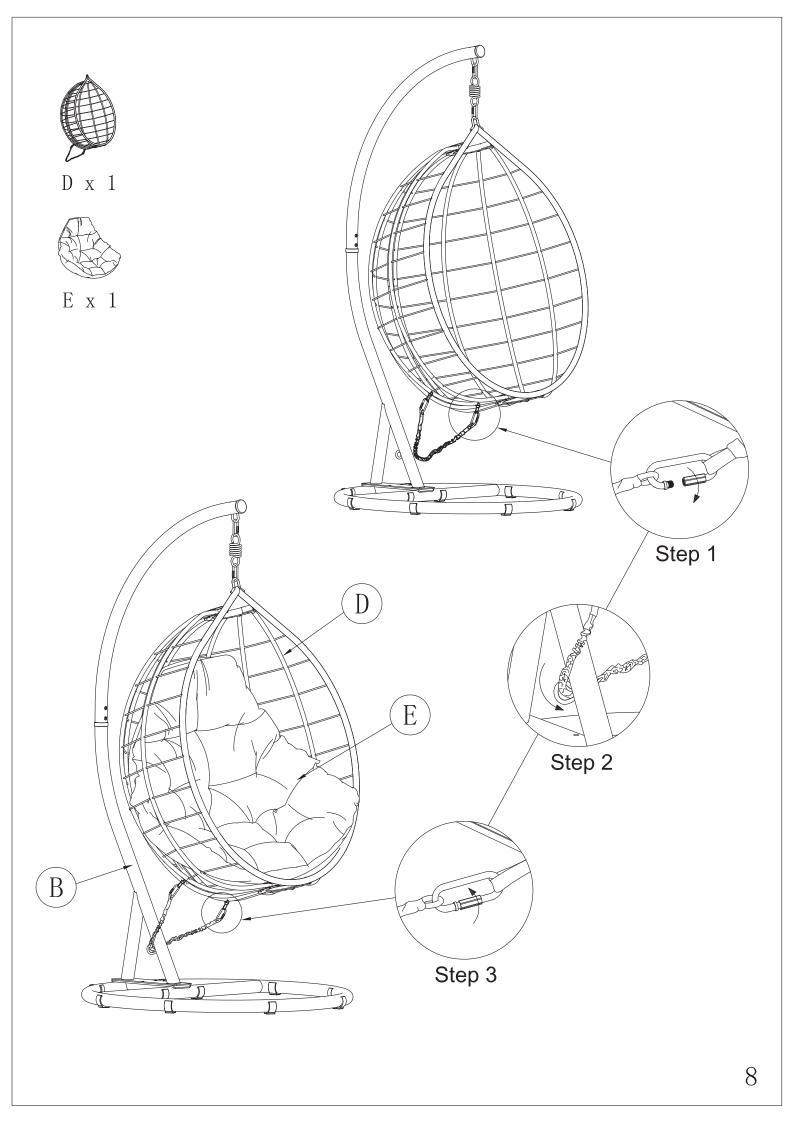

### FIXINGS LIST

| A |    | 1 |
|---|----|---|
| В |    | 1 |
| С | 00 | 1 |
| D |    | 1 |
| Е |    | 1 |

| AA |              | M8*55 | 2  |
|----|--------------|-------|----|
| ВВ | 9,,,,,,,,,,, | M8*30 | 4  |
| CC | 9)))))))     | M8*15 | 2  |
| DD | (a)          | M6*60 | 1  |
| EE | 6            | M8    | 12 |
| FF | 0            | M6    | 2  |
| GG | •            | M8    | 6  |
| НН | 0            | M6    | 1  |
| II | C            | ,     | 6  |
| JJ | C            | ) M8  | 6  |
| KK | C            | M6    | 1  |
| LL | Q            | ) M8  | 6  |
| MM | Q            | ) M6  | 1  |
| NN | 0            | 1     |    |
| 00 |              | 1     |    |
| PP |              | 1     |    |
| QQ | 2            | 2     |    |
| RR |              | 1     |    |
| SS | 5            |       | 1  |