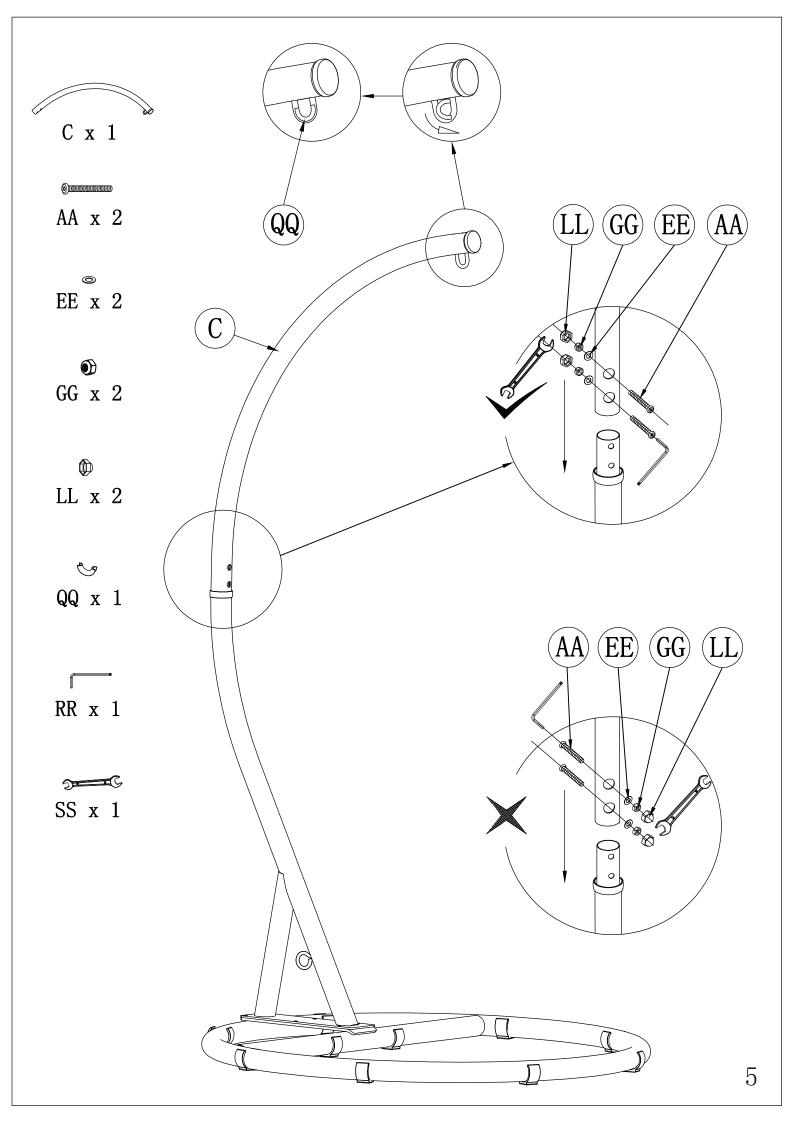

### FIXINGS LIST

| A |    | 1 |
|---|----|---|
| В |    | 1 |
| С | 00 | 1 |
| D |    | 1 |
| Е |    | 1 |

| AA |              | M8*55 | 2  |
|----|--------------|-------|----|
| ВВ | 9,,,,,,,,,,, | M8*30 | 4  |
| CC | 9)))))))     | M8*15 | 2  |
| DD | (a)          | M6*60 | 1  |
| EE | 6            | M8    | 12 |
| FF | 0            | M6    | 2  |
| GG | •            | M8    | 6  |
| НН | 0            | M6    | 1  |
| II | C            | ,     | 6  |
| JJ | C            | ) M8  | 6  |
| KK | C            | M6    | 1  |
| LL | Q            | ) M8  | 6  |
| MM | Q            | ) M6  | 1  |
| NN | 0            | 1     |    |
| 00 |              | 1     |    |
| PP |              | 1     |    |
| QQ | 2            | 2     |    |
| RR |              | 1     |    |
| SS | 5            |       | 1  |

RR x 1

SS x 1