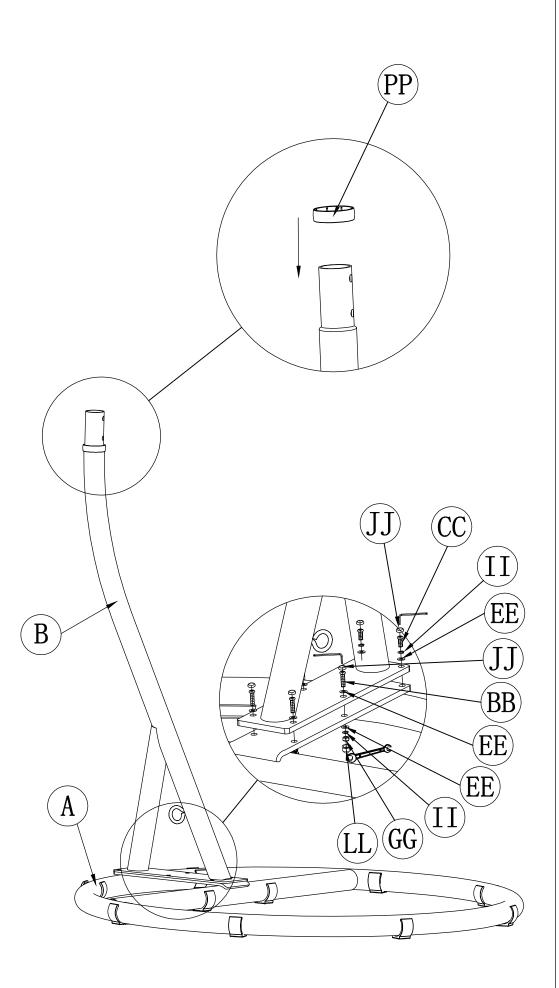

### FIXINGS LIST

| A |    | 1 |
|---|----|---|
| В |    | 1 |
| С | 00 | 1 |
| D |    | 1 |
| Е |    | 1 |

| AA |              | M8*55 | 2  |
|----|--------------|-------|----|
| ВВ | 9,,,,,,,,,,, | M8*30 | 4  |
| CC | 9)))))))     | M8*15 | 2  |
| DD | (a)          | M6*60 | 1  |
| EE | 6            | M8    | 12 |
| FF | 0            | M6    | 2  |
| GG | •            | M8    | 6  |
| НН | 0            | M6    | 1  |
| II | C            | ,     | 6  |
| JJ | C            | ) M8  | 6  |
| KK | C            | M6    | 1  |
| LL | Q            | ) M8  | 6  |
| MM | Q            | ) M6  | 1  |
| NN | 0            | 1     |    |
| 00 |              | 1     |    |
| PP |              | 1     |    |
| QQ | 2            | 2     |    |
| RR |              | 1     |    |
| SS | 5            |       | 1  |

9

BB x 4

©mm CC x 2

EE x 10

**⊙** GG x 4

JJ x 6

LL x 4

PP x 1

RR x 1

SS x 1