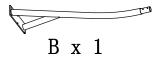

### FIXINGS LIST

| A |    | 1 |
|---|----|---|
| В |    | 1 |
| С | 00 | 1 |
| D |    | 1 |
| Е |    | 1 |

| AA |              | M8*55 | 2  |
|----|--------------|-------|----|
| ВВ | 9,,,,,,,,,,, | M8*30 | 4  |
| CC | 9)))))))     | M8*15 | 2  |
| DD | (a)          | M6*60 | 1  |
| EE | 6            | M8    | 12 |
| FF | 0            | M6    | 2  |
| GG | •            | M8    | 6  |
| НН | 0            | M6    | 1  |
| II | C            | ,     | 6  |
| JJ | C            | ) M8  | 6  |
| KK | C            | M6    | 1  |
| LL | Q            | ) M8  | 6  |
| MM | Q            | ) M6  | 1  |
| NN | 0            | 1     |    |
| 00 |              | 1     |    |
| PP |              | 1     |    |
| QQ | 2            | 2     |    |
| RR |              | 1     |    |
| SS | 5            |       | 1  |