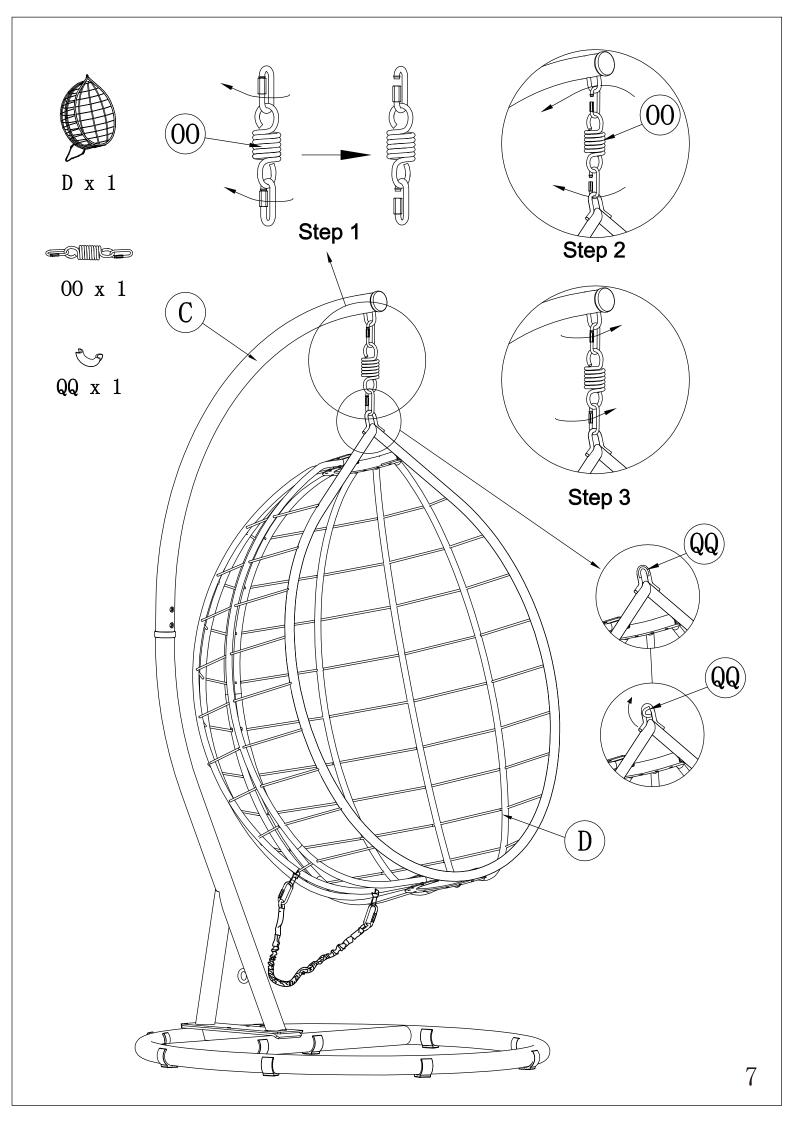

### FIXINGS LIST

| A |    | 1 |
|---|----|---|
| В |    | 1 |
| С | 00 | 1 |
| D |    | 1 |
| Е |    | 1 |

| AA |              | M8*55 | 2  |
|----|--------------|-------|----|
| ВВ | 9,,,,,,,,,,, | M8*30 | 4  |
| CC | 9)))))))     | M8*15 | 2  |
| DD | (a)          | M6*60 | 1  |
| EE | 6            | M8    | 12 |
| FF | 0            | M6    | 2  |
| GG | •            | M8    | 6  |
| НН | 0            | M6    | 1  |
| II | C            | ,     | 6  |
| JJ | C            | ) M8  | 6  |
| KK | C            | M6    | 1  |
| LL | Q            | ) M8  | 6  |
| MM | Q            | ) M6  | 1  |
| NN | 0            | 1     |    |
| 00 |              | 1     |    |
| PP |              | 1     |    |
| QQ | 2            | 2     |    |
| RR |              | 1     |    |
| SS | 5            |       | 1  |