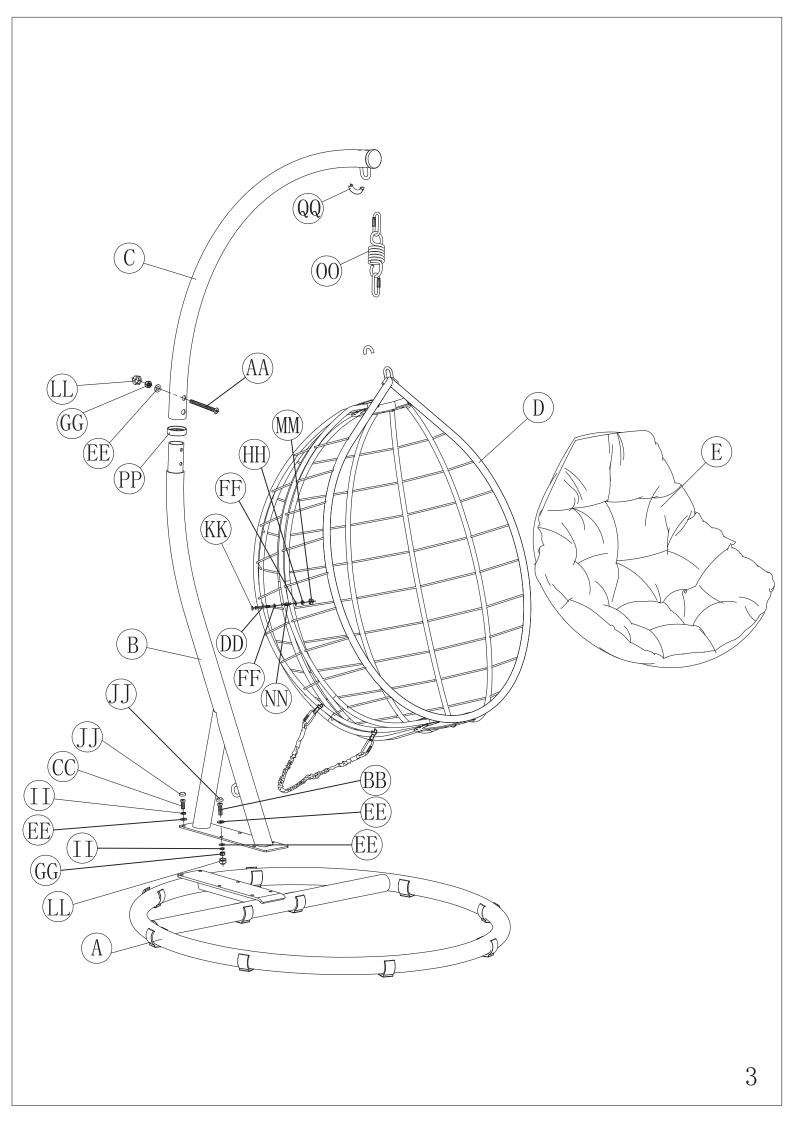

### FIXINGS LIST

| A |    | 1 |
|---|----|---|
| В |    | 1 |
| С | 00 | 1 |
| D |    | 1 |
| Е |    | 1 |

| AA |              | M8*55 | 2  |
|----|--------------|-------|----|
| ВВ | 9,,,,,,,,,,, | M8*30 | 4  |
| CC | 9)))))))     | M8*15 | 2  |
| DD | (a)          | M6*60 | 1  |
| EE | 6            | M8    | 12 |
| FF | 0            | M6    | 2  |
| GG | •            | M8    | 6  |
| НН | 0            | M6    | 1  |
| II | C            | ,     | 6  |
| JJ | C            | ) M8  | 6  |
| KK | C            | M6    | 1  |
| LL | Q            | ) M8  | 6  |
| MM | Q            | ) M6  | 1  |
| NN | 0            | 1     |    |
| 00 |              | 1     |    |
| PP |              | 1     |    |
| QQ | 2            | 2     |    |
| RR |              | 1     |    |
| SS | 5            |       | 1  |

9

BB x 4

©mm CC x 2

EE x 10

**⊙** GG x 4

JJ x 6

LL x 4

PP x 1

RR x 1

SS x 1