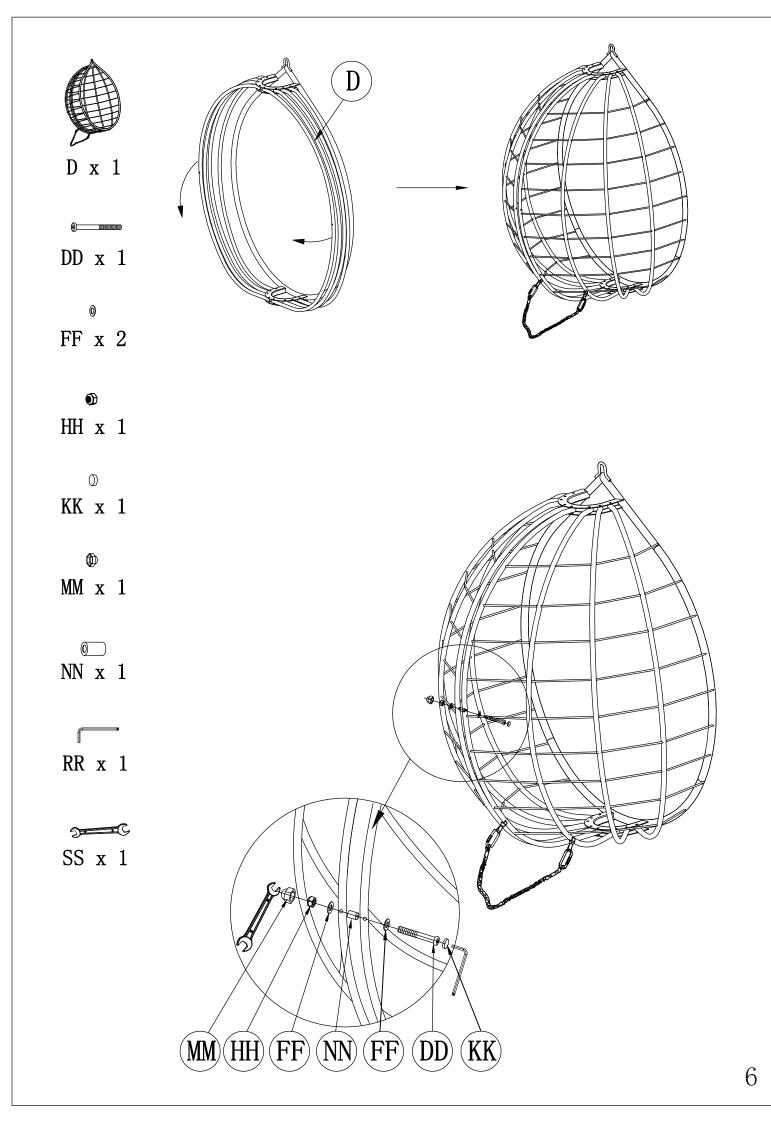

### FIXINGS LIST

| A |    | 1 |
|---|----|---|
| В |    | 1 |
| С | 00 | 1 |
| D |    | 1 |
| Е |    | 1 |

| AA |              | M8*55 | 2  |
|----|--------------|-------|----|
| ВВ | 9,,,,,,,,,,, | M8*30 | 4  |
| CC | 9)))))))     | M8*15 | 2  |
| DD | (a)          | M6*60 | 1  |
| EE | 6            | M8    | 12 |
| FF | 0            | M6    | 2  |
| GG | •            | M8    | 6  |
| НН | 0            | M6    | 1  |
| II | C            | ,     | 6  |
| JJ | C            | ) M8  | 6  |
| KK | C            | M6    | 1  |
| LL | Q            | ) M8  | 6  |
| MM | Q            | ) M6  | 1  |
| NN | 0            | 1     |    |
| 00 |              | 1     |    |
| PP |              | 1     |    |
| QQ | 2            | 2     |    |
| RR |              | 1     |    |
| SS | 5            |       | 1  |