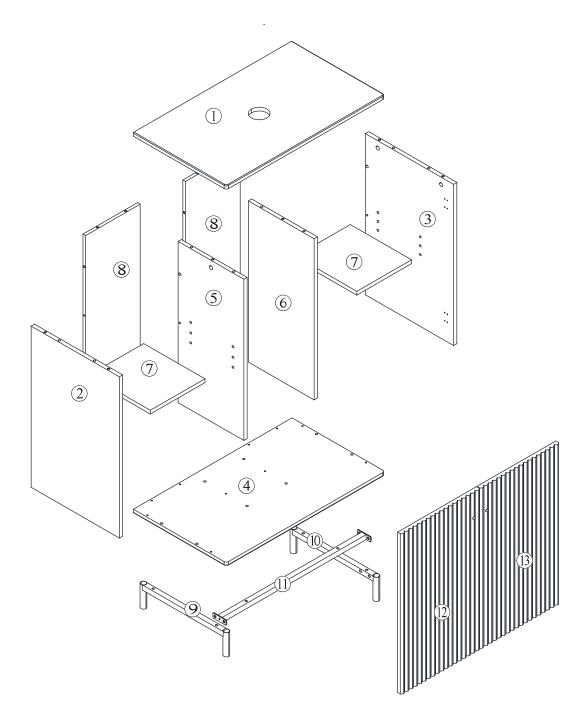

| 1   |

# Parts and fittings



# Exploded view



Step1:



6

Step2:





Step3:



Step4:





9





# Step6:



Step7:





If the handle becomes loose, please re-tighten it in time.



# Step8:



The gaps around door can be adjusted by loosening or tightening the screws on the hinges.



# Step9:



Wall fittings are not provided as different wall types require different raw plugs and screws.



# Assembly instructions



# Tip kit instructions

Your item of furniture has been provided with a wall attachment for your safety. It is highly recommended that this is used to prevent furniture over tipping which can cause serious or fatal crushing injuries.

- Never allow children to climb or hang on the drawers, doors or shelves.
- Place the heaviest items in the lower drawers or shelves.
- Never open more than one drawer at a time.
-