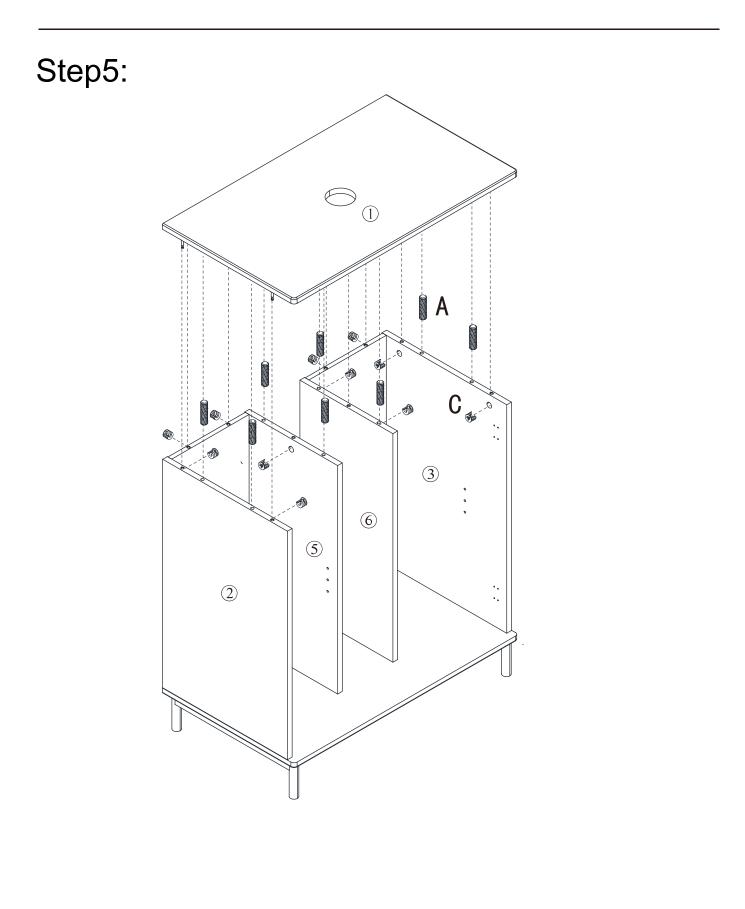

| 1   |

# Parts and fittings



# Exploded view



Step1:



6

Step2:





Step3:



Step4:





9





# Step6:



Step7:





If the handle becomes loose, please re-tighten it in time.



# Step8:



The gaps around door can be adjusted by loosening or tightening the screws on the hinges.



# Step9:



Wall fittings are not provided as different wall types require different raw plugs and screws.



# Assembly instructions



# Tip kit instructions

Your item of furniture has been provided with a wall attachment for your safety. It is highly recommended that this is used to prevent furniture over tipping which can cause serious or fatal crushing injuries.

- Never allow children to climb or hang on the drawers, doors or shelves.
- Place the heaviest items in the lower drawers or shelves.
- Never open more than one drawer at a time.
- A suitable attachment device is provided with your p