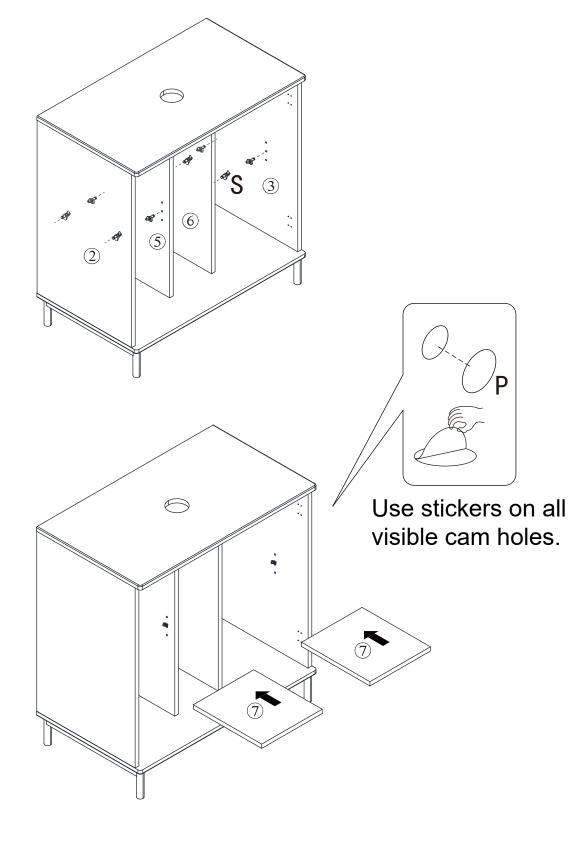

# Parts and fittings

# Exploded view

Step1:

6

Step2:

Step3:

Step4:

9

### Plastic cable tie image

- Please ensure that the plastic bracket is screwed into the wall as the image shows.
- Wall screws and plugs are not provided however please use our guide to help you choose the correct screw / plug type for your wall.
- When drilling the walls, always ensure there are no hidden wires or pipes.