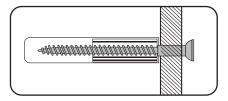

#### 4. CAVITY FIXING Wall Plug

For use with plaster board partitions or hollow wooden doors.

#### 5. CAVITY FIXING HEAVY DUTY Wall Plug

For use with plaster board partitions or hollow wooden doors.