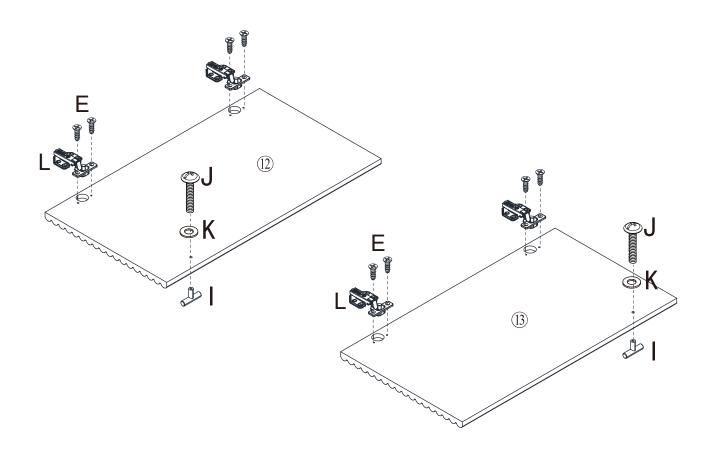

| 1   |

# Parts and fittings



# Exploded view



Step1:



6

Step2:





Step3:



Step4:





9





# Step6:



Step7:





If the handle becomes loose, please re-tighten it in time.



# Step8:



The gaps around door can be adjusted by loosening or tightening the screws on the hinges.



# Step9:



Wall fittings are not provided as different wall types require different raw plugs and screws.



# Assembly instructions



# Tip kit instructions

Your item of furniture has been provided with a wall attachment for your safety. It is highly recommended that this is used to prevent furniture over tipping which can cause serious or fatal crushing injuries.

- Never allow children to climb or hang on the drawers, doors or shelves.
- Place the heaviest items in the lower drawers or shelves.
- Never open more than one drawer at a time.
- A suitable attachment device is provided with your product; however you will