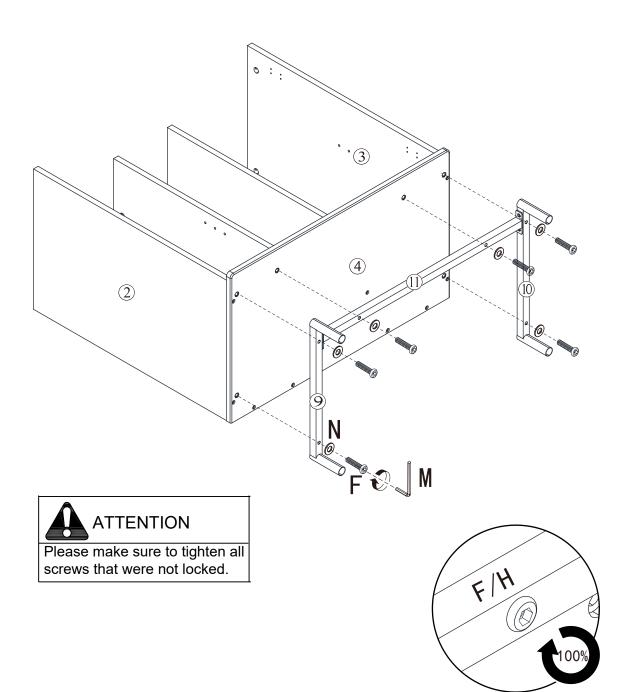

| 1   |

# Parts and fittings



# Exploded view



Step1:



6

Step2:





Step3:



Step4:





9





# Step6:



Step7:





If the handle becomes loose, please re-tighten it in time.



# Step8:



The gaps around door can be adjusted by loosening or tightening the screws on the hinges.



# Step9:



Wall fittings are not provided as different wall types require different raw plugs and screws.



# Assembly instructions



# Tip kit instructions

Your item of furniture has been provided with a wall attachment for your safety. It is highly recommended that this is used to prevent furniture over tipping which can cause serious or fatal crushing injuries.

- Never allow children to climb or hang on the drawers, doors or shelves.
- Place the heaviest items in the lower drawers or shelves.
- Never open more than one drawer at a time.
- A suitable attachment device is provided with