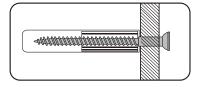

#### 1. STANDARD Wall Plug

General wall materials

These come in various sizes and are made from plastic or sometimes wood fibre.

#### 2. GENERAL PURPOSE Wall Plug

Aerated/Breeze block

Generally aerated blocks should not be used to support heavy loads, use a specialist fitting in this case. For light loads, a General Purpose Plug can be used.