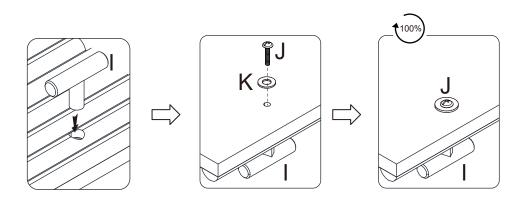

| 1   |

# Parts and fittings



# Exploded view



Step1:



6

Step2:





Step3:



Step4:





9





# Step6:



Step7:





If the handle becomes loose, please re-tighten it in time.



# Step8:



The gaps around door can be adjusted by loosening or tightening the screws on the hinges.



# Step9:



Wall fittings are not provided as different wall types require different raw plugs and screws.



# Assembly instructions



# Tip kit instructions

Your item of furniture has been provided with a wall attachment for your safety. It is highly recommended that this is used to prevent furniture over tipping which can cause serious or fatal crushing injuries.

- Never allow children to climb or hang on the drawers, doors or shelves.
- Place the heaviest items in the lower drawers or shelves.
- Never open more than one drawer at a time.
- A suitable attachment device is provided with your product; however you will n