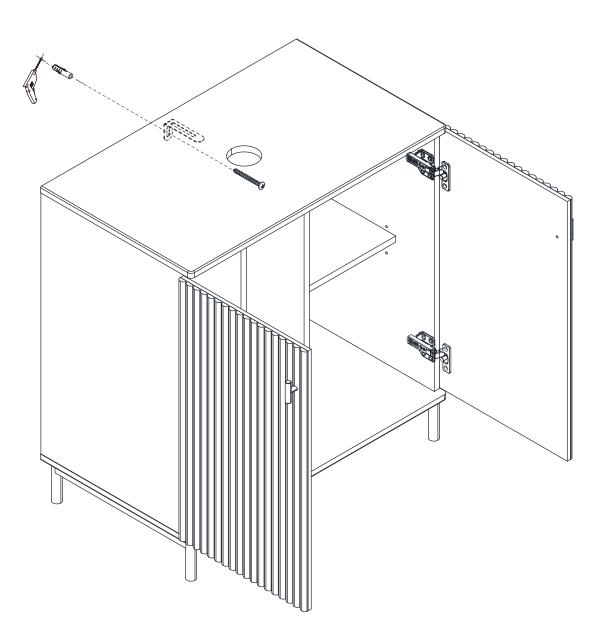

| 1   |

# Parts and fittings



# Exploded view



Step1:



6

Step2:





Step3:



Step4:





9





# Step6:



Step7:





If the handle becomes loose, please re-tighten it in time.



# Step8:



The gaps around door can be adjusted by loosening or tightening the screws on the hinges.



# Step9:



Wall fittings are not provided as different wall types require different raw plugs and screws.



# Assembly instructions



# Tip kit instructions

Your item of furniture has been provided with a wall attachment for your safety. It is highly recommended that this is used to prevent furniture over tipping which can cause serious or fatal crushing injuries.

- Never allow children to climb or hang on the drawers, doors or shelves.
- Place the heaviest items in the lower drawers or shelves.
- Never open more than one drawer at a time.
- A suitable attachment device is provided with your product; however you will need to source suitable fixings for your wall.
- If in doubt, please consult a qualified tradesperson.
- Two different wall fixings types could be provided with our furniture, the correct type is in this bag to suit your furniture. Further information below.

### Plastic cable