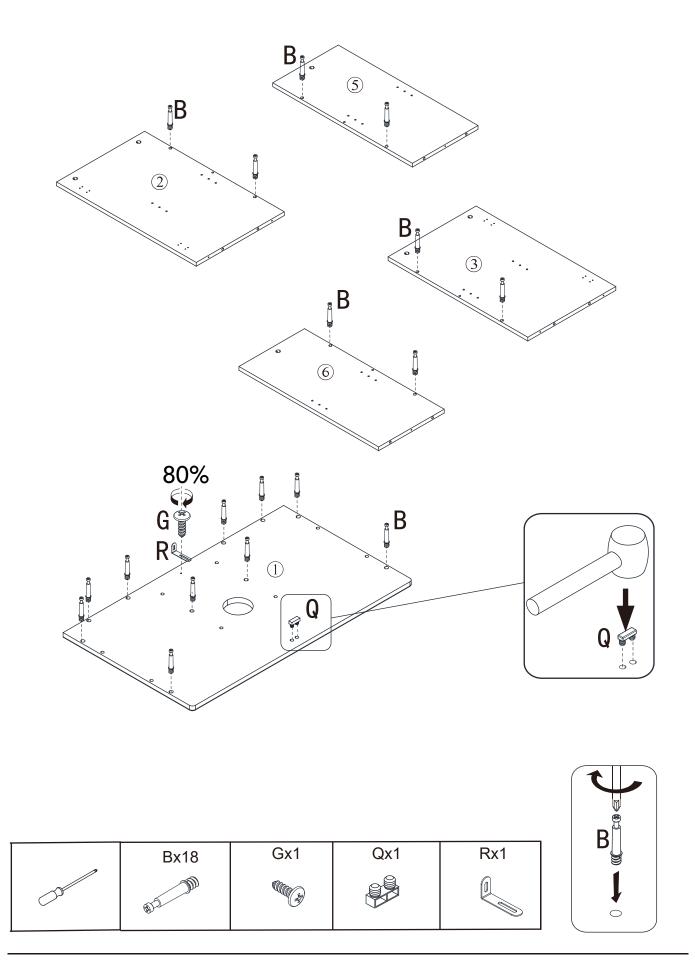

| 1   |

# Parts and fittings



# Exploded view



Step1:



6

Step2:





Step3:



Step4:





9





# Step6:



Step7:





If the handle becomes loose, please re-tighten it in time.



# Step8:



The gaps around door can be adjusted by loosening or tightening the screws on the hinges.



# Step9:



Wall fittings are not provided as different wall types require different raw plugs and screws.



# Assembly instructions



# Tip kit instructions

Your item of furniture has been provided with a wall attachment for your safety. It is highly recommended that this is used to prevent furniture over tipping which can cause serious or fatal crushing injuries.

- Never allow children to climb or hang on the drawers, doors or shelves.
- Place the heaviest items in the lower drawers or shelves.
- Never open more than one drawer at a time.
- A suitable