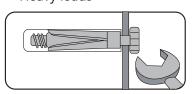

### 3. SHIELD ANCHOR

Wall Plug Heavy loads

For use with heavier loads such as TV & Hi-fi Speakers and Satellite Dishes etc.