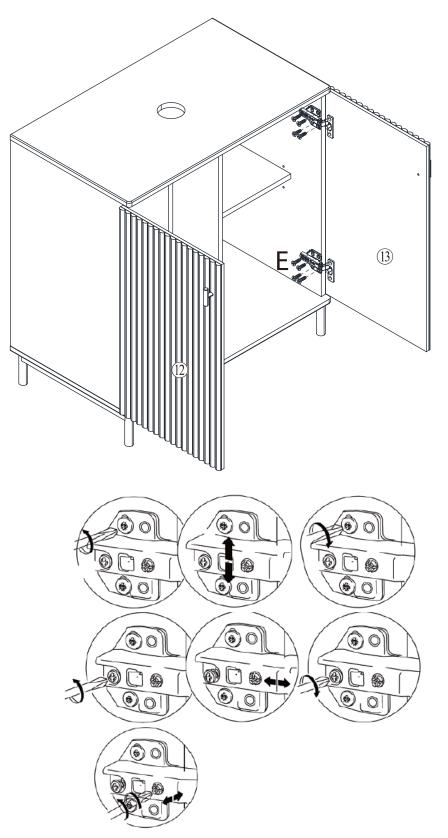

# Exploded view

Step1:

6

Step2:

Step3:

Step4:

9

# Step6:

Step7:

If the handle becomes loose, please re-tighten it in time.

# Step8:

The gaps around door can be adjusted by loosening or tightening the screws on the hinges.

# Step9:

Wall fittings are not provided as different wall types require different raw plugs and screws.