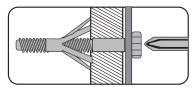

#### 4. CAVITY FIXING Wall Plug

For use with plaster board partitions or hollow wooden doors.

#### 5. CAVITY FIXING HEAVY DUTY Wall Plug

For use with plaster board partitions or hollow wooden doors.