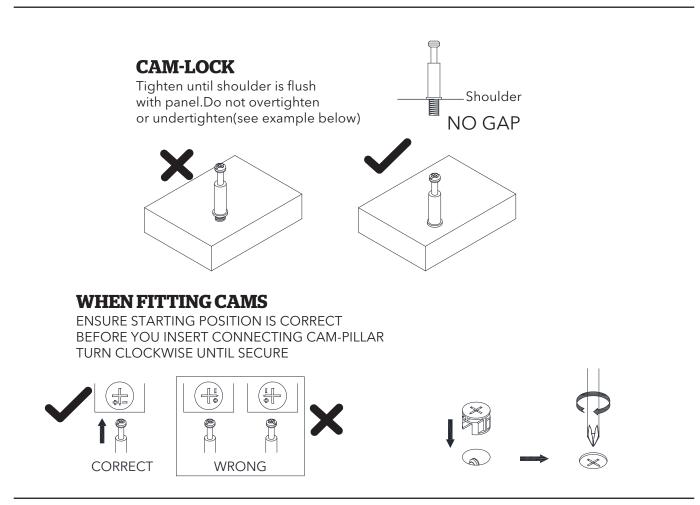

### The next step...

There is no need to feel daunted by the number of parts and fittings in front of you, we have compiled this straight forward, step-by-step guide to make sure that assembling your furniture is as easy as 1, 2, 3,4. Before you begin, we advise that you check that you have everything you need to get started.

## Top tip

Find a space to spread everything out across the floor before you begin assembling the item. Lay each panel down on a clean and level area, ideally in the room of intended use, ensuring there is enough room to manoeuvre around the item. It is recommended that two people assemble this product together. The full list of furniture parts, fixtures and fittings, as well as the tools you will need for assembly can be found on page 2 and 3 of this manual.

## Top tip

Identify all of the fittings, make sure that you have them all prepared and familiarise yourself with each component, to make things easier when you are putting it all together.