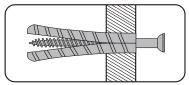

#### **Types of Walls**

You can use one of the following types of wall plug if your walls are made of brick, breeze block, concrete, stone, wood or plastic board.

#### 1. STANDARD Wall Plug

General wall materials

These come in various sizes and are made from plastic or sometimes wood fibre.