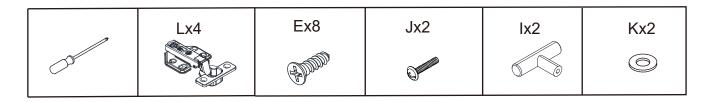

# Component parts supplied

| Ref | Dimensions | Visual                                                                                                                                                                                                                                                                                                                                                                                                                                                                                                                                                                                                                                                                                                                                                                                                                                                                                                                                                                                                                                                                                                                                                                                                                                                                                                                                                                                                                                                                                                                                                                                                                                                                                                                                                                                                                                                                                                                                                                                                                                                                                                                         | Qty |
|-----|------------|--------------------------------------------------------------------------------------------------------------------------------------------------------------------------------------------------------------------------------------------------------------------------------------------------------------------------------------------------------------------------------------------------------------------------------------------------------------------------------------------------------------------------------------------------------------------------------------------------------------------------------------------------------------------------------------------------------------------------------------------------------------------------------------------------------------------------------------------------------------------------------------------------------------------------------------------------------------------------------------------------------------------------------------------------------------------------------------------------------------------------------------------------------------------------------------------------------------------------------------------------------------------------------------------------------------------------------------------------------------------------------------------------------------------------------------------------------------------------------------------------------------------------------------------------------------------------------------------------------------------------------------------------------------------------------------------------------------------------------------------------------------------------------------------------------------------------------------------------------------------------------------------------------------------------------------------------------------------------------------------------------------------------------------------------------------------------------------------------------------------------------|-----|
| 1   | 720x422mm  |                                                                                                                                                                                                                                                                                                                                                                                                                                                                                                                                                                                                                                                                                                                                                                                                                                                                                                                                                                                                                                                                                                                                                                                                                                                                                                                                                                                                                                                                                                                                                                                                                                                                                                                                                                                                                                                                                                                                                                                                                                                                                                                                | 1   |
| 2   | 635x400mm  |                                                                                                                                                                                                                                                                                                                                                                                                                                                                                                                                                                                                                                                                                                                                                                                                                                                                                                                                                                                                                                                                                                                                                                                                                                                                                                                                                                                                                                                                                                                                                                                                                                                                                                                                                                                                                                                                                                                                                                                                                                                                                                                                | 1   |
| 3   | 635x400mm  |                                                                                                                                                                                                                                                                                                                                                                                                                                                                                                                                                                                                                                                                                                                                                                                                                                                                                                                                                                                                                                                                                                                                                                                                                                                                                                                                                                                                                                                                                                                                                                                                                                                                                                                                                                                                                                                                                                                                                                                                                                                                                                                                | 1   |
| 4   | 720x422mm  |                                                                                                                                                                                                                                                                                                                                                                                                                                                                                                                                                                                                                                                                                                                                                                                                                                                                                                                                                                                                                                                                                                                                                                                                                                                                                                                                                                                                                                                                                                                                                                                                                                                                                                                                                                                                                                                                                                                                                                                                                                                                                                                                | 1   |
| 5   | 635x298mm  |                                                                                                                                                                                                                                                                                                                                                                                                                                                                                                                                                                                                                                                                                                                                                                                                                                                                                                                                                                                                                                                                                                                                                                                                                                                                                                                                                                                                                                                                                                                                                                                                                                                                                                                                                                                                                                                                                                                                                                                                                                                                                                                                | 1   |
| 6   | 635x298mm  |                                                                                                                                                                                                                                                                                                                                                                                                                                                                                                                                                                                                                                                                                                                                                                                                                                                                                                                                                                                                                                                                                                                                                                                                                                                                                                                                                                                                                                                                                                                                                                                                                                                                                                                                                                                                                                                                                                                                                                                                                                                                                                                                | 1   |
| 7   | 278x246mm  |                                                                                                                                                                                                                                                                                                                                                                                                                                                                                                                                                                                                                                                                                                                                                                                                                                                                                                                                                                                                                                                                                                                                                                                                                                                                                                                                                                                                                                                                                                                                                                                                                                                                                                                                                                                                                                                                                                                                                                                                                                                                                                                                | 2   |
| 8   | 635x248mm  |                                                                                                                                                                                                                                                                                                                                                                                                                                                                                                                                                                                                                                                                                                                                                                                                                                                                                                                                                                                                                                                                                                                                                                                                                                                                                                                                                                                                                                                                                                                                                                                                                                                                                                                                                                                                                                                                                                                                                                                                                                                                                                                                | 2   |
| 9   | 395x95mm   |                                                                                                                                                                                                                                                                                                                                                                                                                                                                                                                                                                                                                                                                                                                                                                                                                                                                                                                                                                                                                                                                                                                                                                                                                                                                                                                                                                                                                                                                                                                                                                                                                                                                                                                                                                                                                                                                                                                                                                                                                                                                                                                                | 1   |
| 10  | 395x95mm   | and the second s | 1   |
| 11  | 658.5x60mm |                                                                                                                                                                                                                                                                                                                                                                                                                                                                                                                                                                                                                                                                                                                                                                                                                                                                                                                                                                                                                                                                                                                                                                                                                                                                                                                                                                                                                                                                                                                                                                                                                                                                                                                                                                                                                                                                                                                                                                                                                                                                                                                                | 1   |
| 12  | 631x358mm  |                                                                                                                                                                                                                                                                                                                                                                                                                                                                                                                                                                                                                                                                                                                                                                                                                                                                                                                                                                                                                                                                                                                                                                                                                                                                                                                                                                                                                                                                                                                                                                                                                                                                                                                                                                                                                                                                                                                                                                                                                                                                                                                                | 1   |
| 13  | 631x358mm  |                                                                                                                                                                                                                                                                                                                                                                                                                                                                                                                                                                                                                                                                                                                                                                                                                                                                                                                                                                                                                                                                                                                                                                                                                                                                                                                                                                                                                                                                                                                                                                                                                                                                                                                                                                                                                                                                                                                                                                                                                                                                                                                                | 1   |

# Parts and fittings