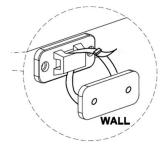

### Plastic cable tie image

- Please ensure that the plastic bracket is screwed into the wall as the image shows.
- Wall screws and plugs are not provided however please use our guide to help you choose the correct screw / plug type for your wall.
- When drilling the walls, always ensure there are no hidden wires or pipes.

#### Metal L bracket image

- Please ensure that the Metal L bracket is screwed into the wall at the image shows, the bracket location may vary on unit location and personal preference.
- Wall screws and plugs are not provided however please use our guide to help you choose the correct screw / plug type for your wall.
- When drilling the walls, always ensure there are no hidden wires or pipes.