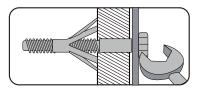

#### 6. HAMMER FIXING Wall Plug

For use with walls stuck with plaster board. The hammer fixing allows it to be fixed to the wall rather than the plaster board. Always check the fixing is secure to the retaining wall.