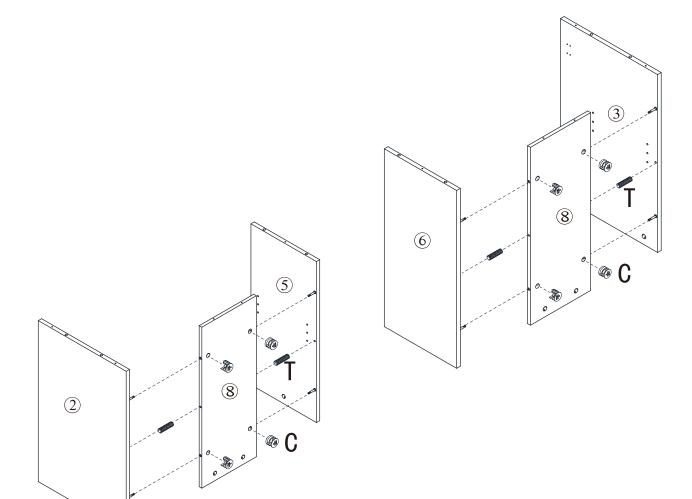

| 1   |

# Parts and fittings



# Exploded view



Step1:



6

Step2:





Step3:



Step4:





9





# Step6:



Step7:





If the handle becomes loose, please re-tighten it in time.



# Step8:



The gaps around door can be adjusted by loosening or tightening the screws on the hinges.



# Step9:



Wall fittings are not provided as different wall types require different raw plugs and screws.



# Assembly instructions



# Tip kit instructions

Your item of furniture has been provided with a wall attachment for your safety. It is highly recommended that this is used to prevent furniture over tipping which can cause serious or fatal crushing injuries.

- Never allow children to climb or hang on the drawers, doors or shelves.
- Place the heaviest items in the lower drawers or shelves.
- Never open more than one drawer at a time.
- A suitable attachment d