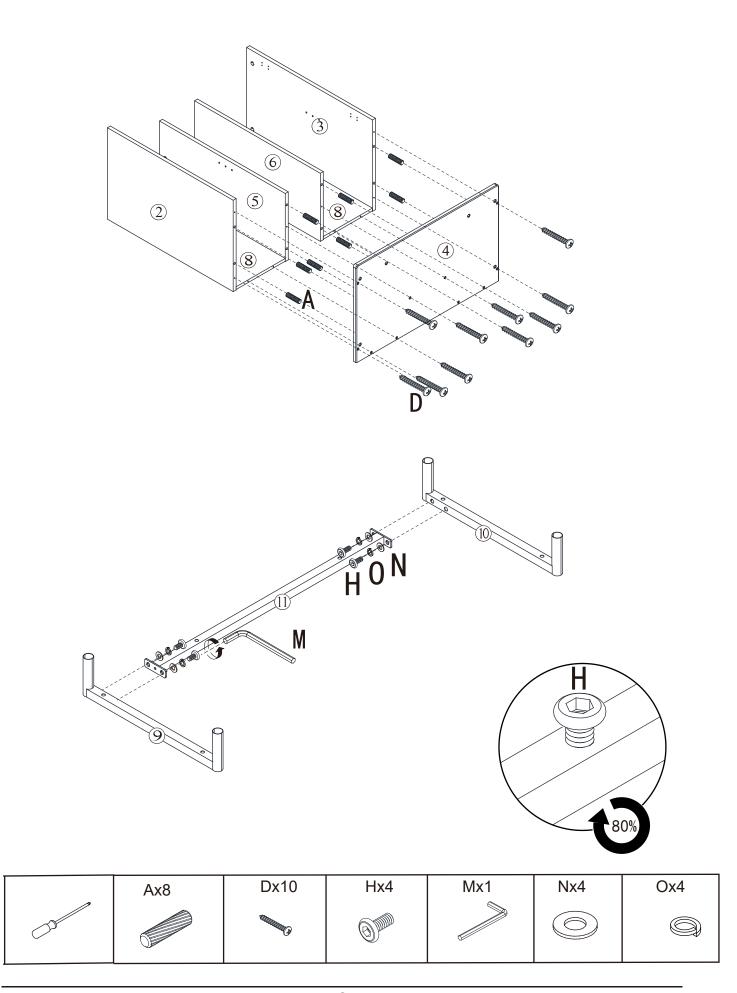

| 1   |

# Parts and fittings



# Exploded view



Step1:



6

Step2:





Step3:



Step4:





9





# Step6:



Step7:





If the handle becomes loose, please re-tighten it in time.



# Step8:



The gaps around door can be adjusted by loosening or tightening the screws on the hinges.



# Step9:



Wall fittings are not provided as different wall types require different raw plugs and screws.



# Assembly instructions



# Tip kit instructions

Your item of furniture has been provided with a wall attachment for your safety. It is highly recommended that this is used to prevent furniture over tipping which can cause serious or fatal crushing injuries.

- Never allow children to climb or hang on the drawers, doors or shelves.
- Place the heaviest items in the lower drawers or shelves.
- Never open more than one drawer at a time.
- A suitable attachment device is pro