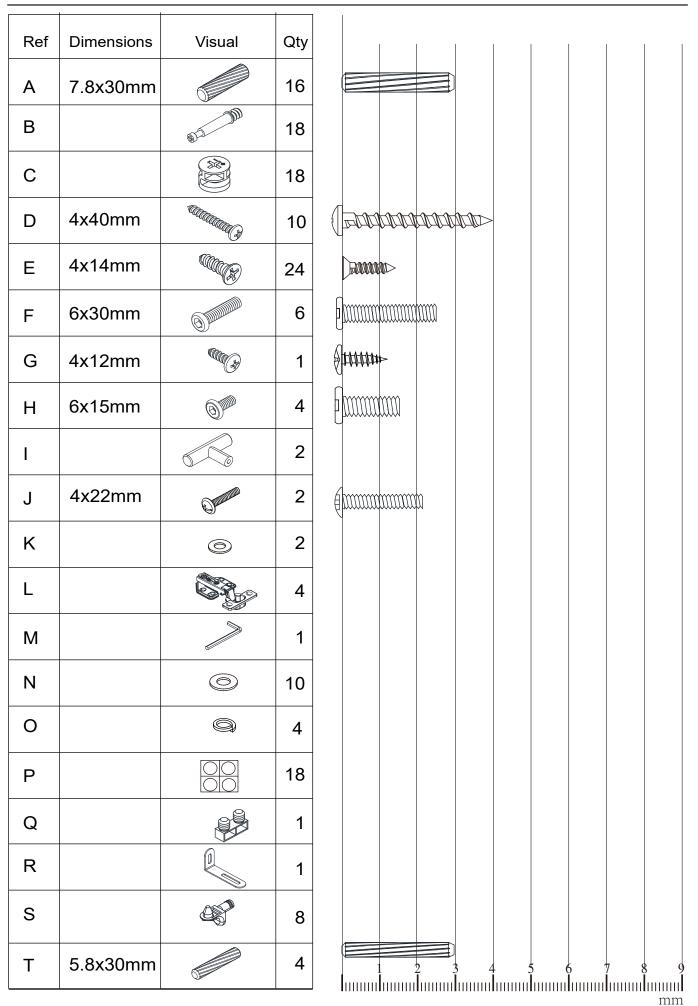

# Component parts supplied

| Ref | Dimensions | Visual                                                                                                                                                                                                                                                                                                                                                                                                                                                                                                                                                                                                                                                                                                                                                                                                                                                                                                                                                                                                                                                                                                                                                                                                                                                                                                                                                                                                                                                                                                                                                                                                                                                                                                                                                                                                                                                                                                                                                                                                                                                                                                                         | Qty |
|-----|------------|--------------------------------------------------------------------------------------------------------------------------------------------------------------------------------------------------------------------------------------------------------------------------------------------------------------------------------------------------------------------------------------------------------------------------------------------------------------------------------------------------------------------------------------------------------------------------------------------------------------------------------------------------------------------------------------------------------------------------------------------------------------------------------------------------------------------------------------------------------------------------------------------------------------------------------------------------------------------------------------------------------------------------------------------------------------------------------------------------------------------------------------------------------------------------------------------------------------------------------------------------------------------------------------------------------------------------------------------------------------------------------------------------------------------------------------------------------------------------------------------------------------------------------------------------------------------------------------------------------------------------------------------------------------------------------------------------------------------------------------------------------------------------------------------------------------------------------------------------------------------------------------------------------------------------------------------------------------------------------------------------------------------------------------------------------------------------------------------------------------------------------|-----|
| 1   | 720x422mm  |                                                                                                                                                                                                                                                                                                                                                                                                                                                                                                                                                                                                                                                                                                                                                                                                                                                                                                                                                                                                                                                                                                                                                                                                                                                                                                                                                                                                                                                                                                                                                                                                                                                                                                                                                                                                                                                                                                                                                                                                                                                                                                                                | 1   |
| 2   | 635x400mm  |                                                                                                                                                                                                                                                                                                                                                                                                                                                                                                                                                                                                                                                                                                                                                                                                                                                                                                                                                                                                                                                                                                                                                                                                                                                                                                                                                                                                                                                                                                                                                                                                                                                                                                                                                                                                                                                                                                                                                                                                                                                                                                                                | 1   |
| 3   | 635x400mm  |                                                                                                                                                                                                                                                                                                                                                                                                                                                                                                                                                                                                                                                                                                                                                                                                                                                                                                                                                                                                                                                                                                                                                                                                                                                                                                                                                                                                                                                                                                                                                                                                                                                                                                                                                                                                                                                                                                                                                                                                                                                                                                                                | 1   |
| 4   | 720x422mm  |                                                                                                                                                                                                                                                                                                                                                                                                                                                                                                                                                                                                                                                                                                                                                                                                                                                                                                                                                                                                                                                                                                                                                                                                                                                                                                                                                                                                                                                                                                                                                                                                                                                                                                                                                                                                                                                                                                                                                                                                                                                                                                                                | 1   |
| 5   | 635x298mm  |                                                                                                                                                                                                                                                                                                                                                                                                                                                                                                                                                                                                                                                                                                                                                                                                                                                                                                                                                                                                                                                                                                                                                                                                                                                                                                                                                                                                                                                                                                                                                                                                                                                                                                                                                                                                                                                                                                                                                                                                                                                                                                                                | 1   |
| 6   | 635x298mm  |                                                                                                                                                                                                                                                                                                                                                                                                                                                                                                                                                                                                                                                                                                                                                                                                                                                                                                                                                                                                                                                                                                                                                                                                                                                                                                                                                                                                                                                                                                                                                                                                                                                                                                                                                                                                                                                                                                                                                                                                                                                                                                                                | 1   |
| 7   | 278x246mm  |                                                                                                                                                                                                                                                                                                                                                                                                                                                                                                                                                                                                                                                                                                                                                                                                                                                                                                                                                                                                                                                                                                                                                                                                                                                                                                                                                                                                                                                                                                                                                                                                                                                                                                                                                                                                                                                                                                                                                                                                                                                                                                                                | 2   |
| 8   | 635x248mm  |                                                                                                                                                                                                                                                                                                                                                                                                                                                                                                                                                                                                                                                                                                                                                                                                                                                                                                                                                                                                                                                                                                                                                                                                                                                                                                                                                                                                                                                                                                                                                                                                                                                                                                                                                                                                                                                                                                                                                                                                                                                                                                                                | 2   |
| 9   | 395x95mm   |                                                                                                                                                                                                                                                                                                                                                                                                                                                                                                                                                                                                                                                                                                                                                                                                                                                                                                                                                                                                                                                                                                                                                                                                                                                                                                                                                                                                                                                                                                                                                                                                                                                                                                                                                                                                                                                                                                                                                                                                                                                                                                                                | 1   |
| 10  | 395x95mm   | and the second s | 1   |
| 11  | 658.5x60mm |                                                                                                                                                                                                                                                                                                                                                                                                                                                                                                                                                                                                                                                                                                                                                                                                                                                                                                                                                                                                                                                                                                                                                                                                                                                                                                                                                                                                                                                                                                                                                                                                                                                                                                                                                                                                                                                                                                                                                                                                                                                                                                                                | 1   |
| 12  | 631x358mm  |                                                                                                                                                                                                                                                                                                                                                                                                                                                                                                                                                                                                                                                                                                                                                                                                                                                                                                                                                                                                                                                                                                                                                                                                                                                                                                                                                                                                                                                                                                                                                                                                                                                                                                                                                                                                                                                                                                                                                                                                                                                                                                                                | 1   |
| 13  | 631x358mm  |                                                                                                                                                                                                                                                                                                                                                                                                                                                                                                                                                                                                                                                                                                                                                                                                                                                                                                                                                                                                                                                                                                                                                                                                                                                                                                                                                                                                                                                                                                                                                                                                                                                                                                                                                                                                                                                                                                                                                                                                                                                                                                                                | 1   |