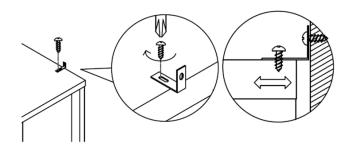

# Wall fixings

- This wall fixing is provided for your safety and we recommend that once in position the unit is secured to the wall for extra stability.
- Wall fixings may vary depending on item of furniture purchased.
- Wall fittings are not provided as different wall types require different raw plugs and screws.
- Please ensure that you use fittings that are suitable for your wall type (see next page for a general guide).
- Please ensure that the head of the screws used has a diameter greater than the diameter of the hole on the wall fixing and that the fixing is safe and secure before using.
- When drilling into the walls, always ensure there are no hidden wires or pipes.
- If you are unsure, we recommend you consult a qualified tradesperson.

#### Important

When drilling into walls always check there are no hidden wires or pipes etc. Make sure that the screws and wall plugs being used are suitable for supporting your unit. Consult a qualified tradesperson if you are unsure.

### Hints

- 1. General Rule; Always use a larger screw and wall plug if you are not sure.
- 2. Ensure you use the recommended drill bit to match the wall plug and hole size.
- **3.** Ensure you drill the hole horizontally, do not force the drill or enlarge the hole.
- **4.** Take extra care when drilling high walls, ceilings and ceramic tiles. Ensure the plug is fitting below the ceramic tile to avoid splitting or cracking.
- 5. Ensure wall plugs are well fitted and are a tight fit in the drilled hole.