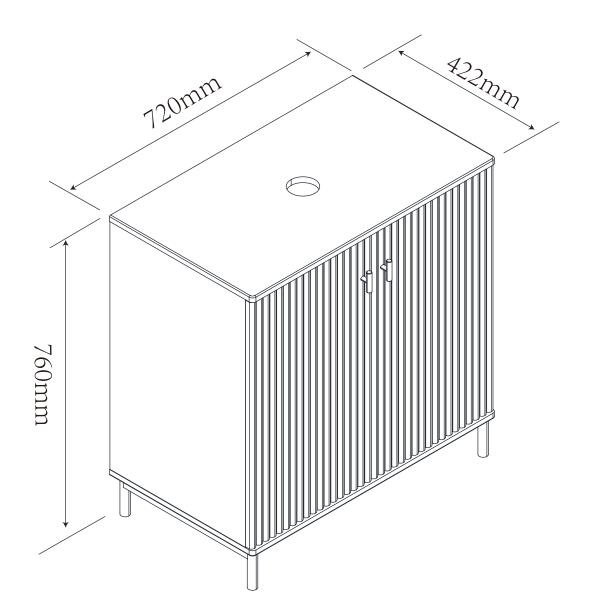

# Component parts supplied

| Ref | Dimensions | Visual                                                                                                                                                                                                                                                                                                                                                                                                                                                                                                                                                                                                                                                                                                                                                                                                                                                                                                                                                                                                                                                                                                                                                                                                                                                                                                                                                                                                                                                                                                                                                                                                                                                                                                                                                                                                                                                                                                                                                                                                                                                                                                                         | Qty |
|-----|------------|--------------------------------------------------------------------------------------------------------------------------------------------------------------------------------------------------------------------------------------------------------------------------------------------------------------------------------------------------------------------------------------------------------------------------------------------------------------------------------------------------------------------------------------------------------------------------------------------------------------------------------------------------------------------------------------------------------------------------------------------------------------------------------------------------------------------------------------------------------------------------------------------------------------------------------------------------------------------------------------------------------------------------------------------------------------------------------------------------------------------------------------------------------------------------------------------------------------------------------------------------------------------------------------------------------------------------------------------------------------------------------------------------------------------------------------------------------------------------------------------------------------------------------------------------------------------------------------------------------------------------------------------------------------------------------------------------------------------------------------------------------------------------------------------------------------------------------------------------------------------------------------------------------------------------------------------------------------------------------------------------------------------------------------------------------------------------------------------------------------------------------|-----|
| 1   | 720x422mm  |                                                                                                                                                                                                                                                                                                                                                                                                                                                                                                                                                                                                                                                                                                                                                                                                                                                                                                                                                                                                                                                                                                                                                                                                                                                                                                                                                                                                                                                                                                                                                                                                                                                                                                                                                                                                                                                                                                                                                                                                                                                                                                                                | 1   |
| 2   | 635x400mm  |                                                                                                                                                                                                                                                                                                                                                                                                                                                                                                                                                                                                                                                                                                                                                                                                                                                                                                                                                                                                                                                                                                                                                                                                                                                                                                                                                                                                                                                                                                                                                                                                                                                                                                                                                                                                                                                                                                                                                                                                                                                                                                                                | 1   |
| 3   | 635x400mm  |                                                                                                                                                                                                                                                                                                                                                                                                                                                                                                                                                                                                                                                                                                                                                                                                                                                                                                                                                                                                                                                                                                                                                                                                                                                                                                                                                                                                                                                                                                                                                                                                                                                                                                                                                                                                                                                                                                                                                                                                                                                                                                                                | 1   |
| 4   | 720x422mm  |                                                                                                                                                                                                                                                                                                                                                                                                                                                                                                                                                                                                                                                                                                                                                                                                                                                                                                                                                                                                                                                                                                                                                                                                                                                                                                                                                                                                                                                                                                                                                                                                                                                                                                                                                                                                                                                                                                                                                                                                                                                                                                                                | 1   |
| 5   | 635x298mm  |                                                                                                                                                                                                                                                                                                                                                                                                                                                                                                                                                                                                                                                                                                                                                                                                                                                                                                                                                                                                                                                                                                                                                                                                                                                                                                                                                                                                                                                                                                                                                                                                                                                                                                                                                                                                                                                                                                                                                                                                                                                                                                                                | 1   |
| 6   | 635x298mm  |                                                                                                                                                                                                                                                                                                                                                                                                                                                                                                                                                                                                                                                                                                                                                                                                                                                                                                                                                                                                                                                                                                                                                                                                                                                                                                                                                                                                                                                                                                                                                                                                                                                                                                                                                                                                                                                                                                                                                                                                                                                                                                                                | 1   |
| 7   | 278x246mm  |                                                                                                                                                                                                                                                                                                                                                                                                                                                                                                                                                                                                                                                                                                                                                                                                                                                                                                                                                                                                                                                                                                                                                                                                                                                                                                                                                                                                                                                                                                                                                                                                                                                                                                                                                                                                                                                                                                                                                                                                                                                                                                                                | 2   |
| 8   | 635x248mm  |                                                                                                                                                                                                                                                                                                                                                                                                                                                                                                                                                                                                                                                                                                                                                                                                                                                                                                                                                                                                                                                                                                                                                                                                                                                                                                                                                                                                                                                                                                                                                                                                                                                                                                                                                                                                                                                                                                                                                                                                                                                                                                                                | 2   |
| 9   | 395x95mm   |                                                                                                                                                                                                                                                                                                                                                                                                                                                                                                                                                                                                                                                                                                                                                                                                                                                                                                                                                                                                                                                                                                                                                                                                                                                                                                                                                                                                                                                                                                                                                                                                                                                                                                                                                                                                                                                                                                                                                                                                                                                                                                                                | 1   |
| 10  | 395x95mm   | and the second s | 1   |
| 11  | 658.5x60mm |                                                                                                                                                                                                                                                                                                                                                                                                                                                                                                                                                                                                                                                                                                                                                                                                                                                                                                                                                                                                                                                                                                                                                                                                                                                                                                                                                                                                                                                                                                                                                                                                                                                                                                                                                                                                                                                                                                                                                                                                                                                                                                                                | 1   |
| 12  | 631x358mm  |                                                                                                                                                                                                                                                                                                                                                                                                                                                                                                                                                                                                                                                                                                                                                                                                                                                                                                                                                                                                                                                                                                                                                                                                                                                                                                                                                                                                                                                                                                                                                                                                                                                                                                                                                                                                                                                                                                                                                                                                                                                                                                                                | 1   |
| 13  | 631x358mm  |                                                                                                                                                                                                                                                                                                                                                                                                                                                                                                                                                                                                                                                                                                                                                                                                                                                                                                                                                                                                                                                                                                                                                                                                                                                                                                                                                                                                                                                                                                                                                                                                                                                                                                                                                                                                                                                                                                                                                                                                                                                                                                                                | 1   |