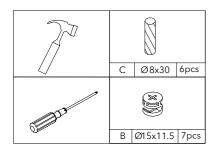

# **Parts and fittings**

| А | M6x40mm   | 34pcs | В | Ø15x11.5 | 34pcs | С | Ø 8x30  | 24pcs |
|---|-----------|-------|---|----------|-------|---|---------|-------|
|   |           |       |   |          |       |   |         |       |
| D | Ø 12x10mm | 24set | E | M4x14    | 72pcs | F | M4x30   | 24pcs |
|   |           |       |   |          |       |   |         |       |
| G | /         | 6pcs  | Н | M4x22    | 6pcs  | Ι | M6x12mm | 20pcs |
|   |           |       |   |          |       |   |         |       |
| J | M7x50mm   | 4pcs  | L | H=172    | 4pcs  | Т | H=169   | 1рс   |
|   |           |       |   |          |       |   |         |       |
| К | 10"       | 6set  | Р | /        | 2pcs  | Z | Ø 20    | 34pcs |