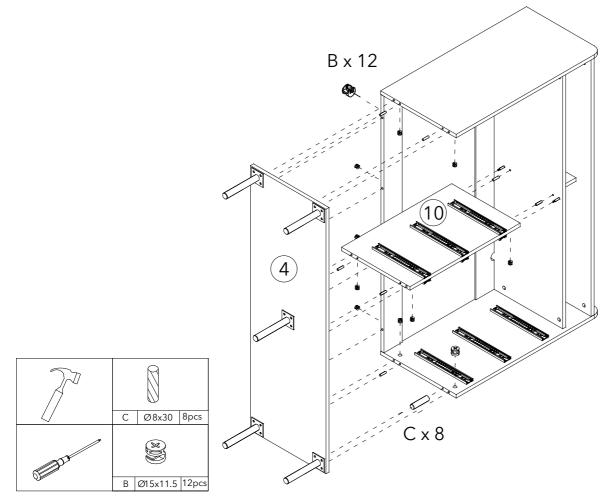

# **Component parts supplied**

| Ref | Dimensions(mm) | Visual                                                                                                                                                                                                                                                                                                                                                                                                                                                                                                                                                                                                                                                                                                                                                                                                                                                                                                                                                                                                                                                                                                                                                                                                                                                                                                                                                                                                                                                                                                                                                                                                                                                                                                                                                                                                                                                                                                                                                                                                                                                                                                                         |   |  |  |
|-----|----------------|--------------------------------------------------------------------------------------------------------------------------------------------------------------------------------------------------------------------------------------------------------------------------------------------------------------------------------------------------------------------------------------------------------------------------------------------------------------------------------------------------------------------------------------------------------------------------------------------------------------------------------------------------------------------------------------------------------------------------------------------------------------------------------------------------------------------------------------------------------------------------------------------------------------------------------------------------------------------------------------------------------------------------------------------------------------------------------------------------------------------------------------------------------------------------------------------------------------------------------------------------------------------------------------------------------------------------------------------------------------------------------------------------------------------------------------------------------------------------------------------------------------------------------------------------------------------------------------------------------------------------------------------------------------------------------------------------------------------------------------------------------------------------------------------------------------------------------------------------------------------------------------------------------------------------------------------------------------------------------------------------------------------------------------------------------------------------------------------------------------------------------|---|--|--|
| 1   | 1164x377x16    |                                                                                                                                                                                                                                                                                                                                                                                                                                                                                                                                                                                                                                                                                                                                                                                                                                                                                                                                                                                                                                                                                                                                                                                                                                                                                                                                                                                                                                                                                                                                                                                                                                                                                                                                                                                                                                                                                                                                                                                                                                                                                                                                | 1 |  |  |
| 2   | 763x395x16     |                                                                                                                                                                                                                                                                                                                                                                                                                                                                                                                                                                                                                                                                                                                                                                                                                                                                                                                                                                                                                                                                                                                                                                                                                                                                                                                                                                                                                                                                                                                                                                                                                                                                                                                                                                                                                                                                                                                                                                                                                                                                                                                                | 1 |  |  |
| 3   | 763x395x16     |                                                                                                                                                                                                                                                                                                                                                                                                                                                                                                                                                                                                                                                                                                                                                                                                                                                                                                                                                                                                                                                                                                                                                                                                                                                                                                                                                                                                                                                                                                                                                                                                                                                                                                                                                                                                                                                                                                                                                                                                                                                                                                                                | 1 |  |  |
| 4   | 1200x396x16    |                                                                                                                                                                                                                                                                                                                                                                                                                                                                                                                                                                                                                                                                                                                                                                                                                                                                                                                                                                                                                                                                                                                                                                                                                                                                                                                                                                                                                                                                                                                                                                                                                                                                                                                                                                                                                                                                                                                                                                                                                                                                                                                                | 1 |  |  |
| 5   | 1164x57x16     |                                                                                                                                                                                                                                                                                                                                                                                                                                                                                                                                                                                                                                                                                                                                                                                                                                                                                                                                                                                                                                                                                                                                                                                                                                                                                                                                                                                                                                                                                                                                                                                                                                                                                                                                                                                                                                                                                                                                                                                                                                                                                                                                | 1 |  |  |
| 6   | 1164x96x16     | i i i i i i i i i i i i i i i i i i i                                                                                                                                                                                                                                                                                                                                                                                                                                                                                                                                                                                                                                                                                                                                                                                                                                                                                                                                                                                                                                                                                                                                                                                                                                                                                                                                                                                                                                                                                                                                                                                                                                                                                                                                                                                                                                                                                                                                                                                                                                                                                          | 1 |  |  |
| 7   | 1174x395x5     |                                                                                                                                                                                                                                                                                                                                                                                                                                                                                                                                                                                                                                                                                                                                                                                                                                                                                                                                                                                                                                                                                                                                                                                                                                                                                                                                                                                                                                                                                                                                                                                                                                                                                                                                                                                                                                                                                                                                                                                                                                                                                                                                | 1 |  |  |
| 8   | 1164x376x16    |                                                                                                                                                                                                                                                                                                                                                                                                                                                                                                                                                                                                                                                                                                                                                                                                                                                                                                                                                                                                                                                                                                                                                                                                                                                                                                                                                                                                                                                                                                                                                                                                                                                                                                                                                                                                                                                                                                                                                                                                                                                                                                                                | 1 |  |  |
| 9   | 114x298x16     | 1000 - 100 - 100 - 100 - 100 - 100 - 100 - 100 - 100 - 100 - 100 - 100 - 100 - 100 - 100 - 100 - 100 - 100 - 100 - 100 - 100 - 100 - 100 - 100 - 100 - 100 - 100 - 100 - 100 - 100 - 100 - 100 - 100 - 100 - 100 - 100 - 100 - 100 - 100 - 100 - 100 - 100 - 100 - 100 - 100 - 100 - 100 - 100 - 100 - 100 - 100 - 100 - 100 - 100 - 100 - 100 - 100 - 100 - 100 - 100 - 100 - 100 - 100 - 100 - 100 - 100 - 100 - 100 - 100 - 100 - 100 - 100 - 100 - 100 - 100 - 100 - 100 - 100 - 100 - 100 - 100 - 100 - 100 - 100 - 100 - 100 - 100 - 100 - 100 - 100 - 100 - 100 - 100 - 100 - 100 - 100 - 100 - 100 - 100 - 100 - 100 - 100 - 100 - 100 - 100 - 100 - 100 - 100 - 100 - 100 - 100 - 100 - 100 - 100 - 100 - 100 - 100 - 100 - 100 - 100 - 100 - 100 - 100 - 100 - 100 - 100 - 100 - 100 - 100 - 100 - 100 - 100 - 100 - 100 - 100 - 100 - 100 - 100 - 100 - 100 - 100 - 100 - 100 - 100 - 100 - 100 - 100 - 100 - 100 - 100 - 100 - 100 - 100 - 100 - 100 - 100 - 100 - 100 - 100 - 100 - 100 - 100 - 100 - 100 - 100 - 100 - 100 - 100 - 100 - 100 - 100 - 100 - 100 - 100 - 100 - 100 - 100 - 100 - 100 - 100 - 100 - 100 - 100 - 100 - 100 - 100 - 100 - 100 - 100 - 100 - 100 - 100 - 100 - 100 - 100 - 100 - 100 - 100 - 100 - 100 - 100 - 100 - 100 - 100 - 100 - 100 - 100 - 100 - 100 - 100 - 100 - 100 - 100 - 100 - 100 - 100 - 100 - 100 - 100 - 100 - 100 - 100 - 100 - 100 - 100 - 100 - 100 - 100 - 100 - 100 - 100 - 100 - 100 - 100 - 100 - 100 - 100 - 100 - 100 - 100 - 100 - 100 - 100 - 100 - 100 - 100 - 100 - 100 - 100 - 100 - 100 - 100 - 100 - 100 - 100 - 100 - 100 - 100 - 100 - 100 - 100 - 100 - 100 - 100 - 100 - 100 - 100 - 100 - 100 - 100 - 100 - 100 - 100 - 100 - 100 - 100 - 100 - 100 - 100 - 100 - 100 - 100 - 100 - 100 - 100 - 100 - 100 - 100 - 100 - 100 - 100 - 100 - 100 - 100 - 100 - 100 - 100 - 100 - 100 - 100 - 100 - 100 - 100 - 100 - 100 - 100 - 100 - 100 - 100 - 100 - 100 - 100 - 100 - 100 - 100 - 100 - 100 - 100 - 100 - 100 - 100 - 100 - 100 - 100 - 100 - 100 - 100 - 100 - 100 - 100 - 100 - 100 - 100 - 100 - 100 - 100 - 100 - 100 - 100 - 100 - 100 - | 1 |  |  |
| 10  | 577x358x16     |                                                                                                                                                                                                                                                                                                                                                                                                                                                                                                                                                                                                                                                                                                                                                                                                                                                                                                                                                                                                                                                                                                                                                                                                                                                                                                                                                                                                                                                                                                                                                                                                                                                                                                                                                                                                                                                                                                                                                                                                                                                                                                                                | 1 |  |  |

# **Parts and fittings**

| А | M6x40mm   | 34pcs | В | Ø15x11.5 | 34pcs | С | Ø 8x30  | 24pcs |
|---|-----------|-------|---|----------|-------|---|---------|-------|
|   |           |       |   |          |       |   |         |       |
| D | Ø 12x10mm | 24set | E | M4x14    | 72pcs | F | M4x30   | 24pcs |
|   |           |       |   |          |       |   |         |       |
| G | /         | 6pcs  | Н | M4x22    | 6pcs  | Ι | M6x12mm | 20pcs |
|   |           |       |   |          |       |   |         |       |
| J | M7x50mm   | 4pcs  | L | H=172    | 4pcs  | Т | H=169   | 1рс   |
|   |           |       |   |          |       |   |         |       |
| К | 10"       | 6set  | Р | /        | 2pcs  | Z | Ø 20    | 34pcs |