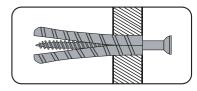

#### 4. CAVITY FIXING Wall Plug

For use with plaster board partitions or hollow wooden doors.

### 5. CAVITY FIXING HEAVY DUTY Wall Plug

For use with plaster board partitions or hollow wooden doors.