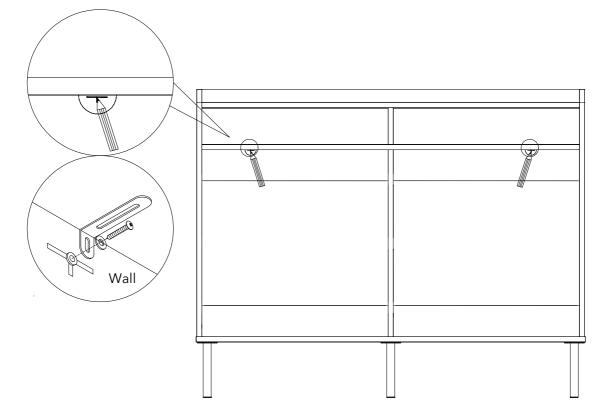

# Wall fixings

- This wall fixing is provided for your safety and we recommend that once in position the unit is secured to the wall for extra stability.
- Wall fixings may vary depending on item of furniture purchased.
- Wall fittings are not provided as different wall types require different raw plugs and screws.
- Please ensure that you use fittings that are suitable for your wall type (see next page for a general guide).
- Please ensure that the head of the screws used has a diameter greater than the diameter of the hole on the wall fixing and that the fixing is safe and secure before using.
- When drilling into the walls, always ensure there are no hidden wires or pipes.
- •If you are unsure, we recommend you consult a qualified Trades person.

# **Wall fixings**

Follow this step-by-step guide

#### **IMPORTANT:**

When drilling into walls always check there are no hidden wires or pipes etc. Make sure that the screws and wall plugs being used are suitable for supporting your unit. Consult a qualified tradesperson if you are unsure.