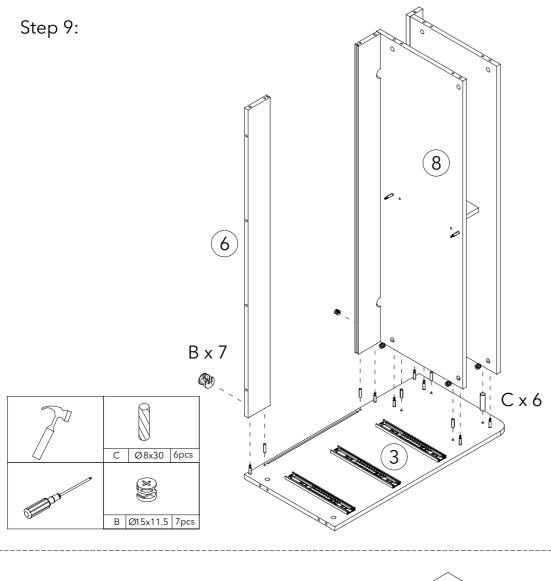

# **Parts and fittings**

| А | M6x40mm   | 34pcs | В | Ø15x11.5 | 34pcs | С | Ø 8x30  | 24pcs |
|---|-----------|-------|---|----------|-------|---|---------|-------|
|   |           |       |   |          |       |   |         |       |
| D | Ø 12x10mm | 24set | E | M4x14    | 72pcs | F | M4x30   | 24pcs |
|   |           |       |   |          |       |   |         |       |
| G | /         | 6pcs  | Н | M4x22    | 6pcs  | Ι | M6x12mm | 20pcs |
|   |           |       |   |          |       |   |         |       |
| J | M7x50mm   | 4pcs  | L | H=172    | 4pcs  | Т | H=169   | 1рс   |
|   |           |       |   |          |       |   |         |       |
| К | 10"       | 6set  | Р | /        | 2pcs  | Z | Ø 20    | 34pcs |