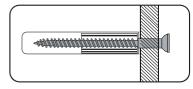

#### 3. SHIELD ANCHOR Wall Plug Heavy loads

For use with heavier loads such as TV & Hi-fi Speakers and Satellite Dishes etc.