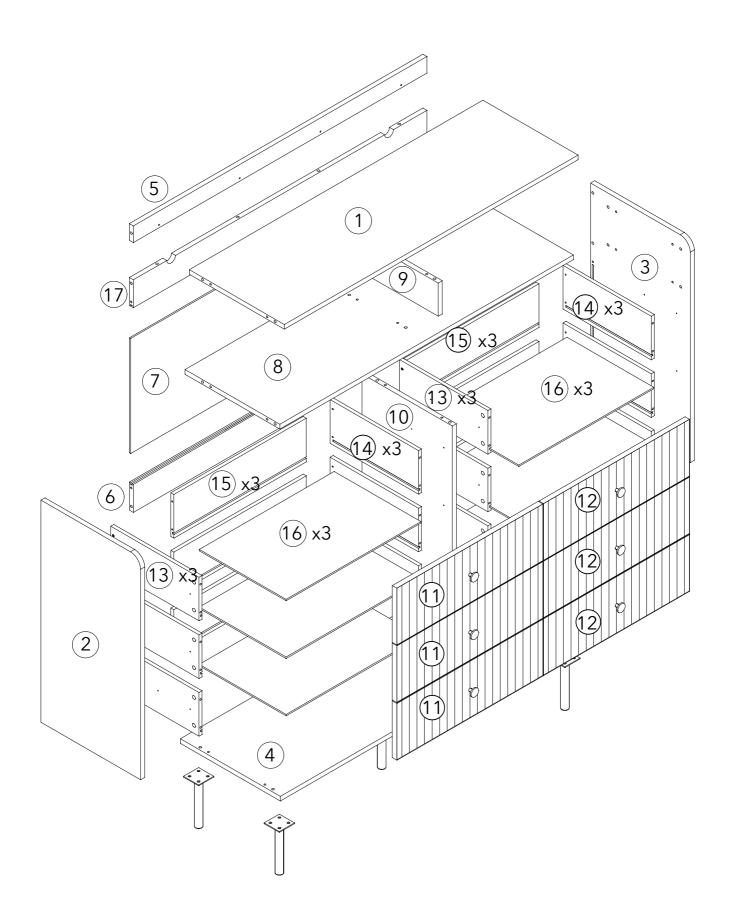

# **Component parts supplied**

| Ref | Dimensions(mm) | Visual                                                                                                                                                                                                                                                                                                                                                                                                                                                                                                                                                                                                                                                                                                                                                                                                                                                                                                                                                                                                                                                                                                                                                                                                                                                                                                                                                                                                                                                                                                                                                                                                                                                                                                                                                                                                                                                                                                                                                                                                                                                                                                                         |   |  |  |
|-----|----------------|--------------------------------------------------------------------------------------------------------------------------------------------------------------------------------------------------------------------------------------------------------------------------------------------------------------------------------------------------------------------------------------------------------------------------------------------------------------------------------------------------------------------------------------------------------------------------------------------------------------------------------------------------------------------------------------------------------------------------------------------------------------------------------------------------------------------------------------------------------------------------------------------------------------------------------------------------------------------------------------------------------------------------------------------------------------------------------------------------------------------------------------------------------------------------------------------------------------------------------------------------------------------------------------------------------------------------------------------------------------------------------------------------------------------------------------------------------------------------------------------------------------------------------------------------------------------------------------------------------------------------------------------------------------------------------------------------------------------------------------------------------------------------------------------------------------------------------------------------------------------------------------------------------------------------------------------------------------------------------------------------------------------------------------------------------------------------------------------------------------------------------|---|--|--|
| 1   | 1164x377x16    |                                                                                                                                                                                                                                                                                                                                                                                                                                                                                                                                                                                                                                                                                                                                                                                                                                                                                                                                                                                                                                                                                                                                                                                                                                                                                                                                                                                                                                                                                                                                                                                                                                                                                                                                                                                                                                                                                                                                                                                                                                                                                                                                | 1 |  |  |
| 2   | 763x395x16     |                                                                                                                                                                                                                                                                                                                                                                                                                                                                                                                                                                                                                                                                                                                                                                                                                                                                                                                                                                                                                                                                                                                                                                                                                                                                                                                                                                                                                                                                                                                                                                                                                                                                                                                                                                                                                                                                                                                                                                                                                                                                                                                                | 1 |  |  |
| 3   | 763x395x16     |                                                                                                                                                                                                                                                                                                                                                                                                                                                                                                                                                                                                                                                                                                                                                                                                                                                                                                                                                                                                                                                                                                                                                                                                                                                                                                                                                                                                                                                                                                                                                                                                                                                                                                                                                                                                                                                                                                                                                                                                                                                                                                                                | 1 |  |  |
| 4   | 1200x396x16    |                                                                                                                                                                                                                                                                                                                                                                                                                                                                                                                                                                                                                                                                                                                                                                                                                                                                                                                                                                                                                                                                                                                                                                                                                                                                                                                                                                                                                                                                                                                                                                                                                                                                                                                                                                                                                                                                                                                                                                                                                                                                                                                                | 1 |  |  |
| 5   | 1164x57x16     |                                                                                                                                                                                                                                                                                                                                                                                                                                                                                                                                                                                                                                                                                                                                                                                                                                                                                                                                                                                                                                                                                                                                                                                                                                                                                                                                                                                                                                                                                                                                                                                                                                                                                                                                                                                                                                                                                                                                                                                                                                                                                                                                | 1 |  |  |
| 6   | 1164x96x16     | i i i i i i i i i i i i i i i i i i i                                                                                                                                                                                                                                                                                                                                                                                                                                                                                                                                                                                                                                                                                                                                                                                                                                                                                                                                                                                                                                                                                                                                                                                                                                                                                                                                                                                                                                                                                                                                                                                                                                                                                                                                                                                                                                                                                                                                                                                                                                                                                          | 1 |  |  |
| 7   | 1174x395x5     |                                                                                                                                                                                                                                                                                                                                                                                                                                                                                                                                                                                                                                                                                                                                                                                                                                                                                                                                                                                                                                                                                                                                                                                                                                                                                                                                                                                                                                                                                                                                                                                                                                                                                                                                                                                                                                                                                                                                                                                                                                                                                                                                | 1 |  |  |
| 8   | 1164x376x16    |                                                                                                                                                                                                                                                                                                                                                                                                                                                                                                                                                                                                                                                                                                                                                                                                                                                                                                                                                                                                                                                                                                                                                                                                                                                                                                                                                                                                                                                                                                                                                                                                                                                                                                                                                                                                                                                                                                                                                                                                                                                                                                                                | 1 |  |  |
| 9   | 114x298x16     | 1000 - 100 - 100 - 100 - 100 - 100 - 100 - 100 - 100 - 100 - 100 - 100 - 100 - 100 - 100 - 100 - 100 - 100 - 100 - 100 - 100 - 100 - 100 - 100 - 100 - 100 - 100 - 100 - 100 - 100 - 100 - 100 - 100 - 100 - 100 - 100 - 100 - 100 - 100 - 100 - 100 - 100 - 100 - 100 - 100 - 100 - 100 - 100 - 100 - 100 - 100 - 100 - 100 - 100 - 100 - 100 - 100 - 100 - 100 - 100 - 100 - 100 - 100 - 100 - 100 - 100 - 100 - 100 - 100 - 100 - 100 - 100 - 100 - 100 - 100 - 100 - 100 - 100 - 100 - 100 - 100 - 100 - 100 - 100 - 100 - 100 - 100 - 100 - 100 - 100 - 100 - 100 - 100 - 100 - 100 - 100 - 100 - 100 - 100 - 100 - 100 - 100 - 100 - 100 - 100 - 100 - 100 - 100 - 100 - 100 - 100 - 100 - 100 - 100 - 100 - 100 - 100 - 100 - 100 - 100 - 100 - 100 - 100 - 100 - 100 - 100 - 100 - 100 - 100 - 100 - 100 - 100 - 100 - 100 - 100 - 100 - 100 - 100 - 100 - 100 - 100 - 100 - 100 - 100 - 100 - 100 - 100 - 100 - 100 - 100 - 100 - 100 - 100 - 100 - 100 - 100 - 100 - 100 - 100 - 100 - 100 - 100 - 100 - 100 - 100 - 100 - 100 - 100 - 100 - 100 - 100 - 100 - 100 - 100 - 100 - 100 - 100 - 100 - 100 - 100 - 100 - 100 - 100 - 100 - 100 - 100 - 100 - 100 - 100 - 100 - 100 - 100 - 100 - 100 - 100 - 100 - 100 - 100 - 100 - 100 - 100 - 100 - 100 - 100 - 100 - 100 - 100 - 100 - 100 - 100 - 100 - 100 - 100 - 100 - 100 - 100 - 100 - 100 - 100 - 100 - 100 - 100 - 100 - 100 - 100 - 100 - 100 - 100 - 100 - 100 - 100 - 100 - 100 - 100 - 100 - 100 - 100 - 100 - 100 - 100 - 100 - 100 - 100 - 100 - 100 - 100 - 100 - 100 - 100 - 100 - 100 - 100 - 100 - 100 - 100 - 100 - 100 - 100 - 100 - 100 - 100 - 100 - 100 - 100 - 100 - 100 - 100 - 100 - 100 - 100 - 100 - 100 - 100 - 100 - 100 - 100 - 100 - 100 - 100 - 100 - 100 - 100 - 100 - 100 - 100 - 100 - 100 - 100 - 100 - 100 - 100 - 100 - 100 - 100 - 100 - 100 - 100 - 100 - 100 - 100 - 100 - 100 - 100 - 100 - 100 - 100 - 100 - 100 - 100 - 100 - 100 - 100 - 100 - 100 - 100 - 100 - 100 - 100 - 100 - 100 - 100 - 100 - 100 - 100 - 100 - 100 - 100 - 100 - 100 - 100 - 100 - 100 - 100 - 100 - 100 - 100 - 100 - 100 - 100 - 100 - 100 - | 1 |  |  |
| 10  | 577x358x16     |                                                                                                                                                                                                                                                                                                                                                                                                                                                                                                                                                                                                                                                                                                                                                                                                                                                                                                                                                                                                                                                                                                                                                                                                                                                                                                                                                                                                                                                                                                                                                                                                                                                                                                                                                                                                                                                                                                                                                                                                                                                                                                                                | 1 |  |  |

| Ref | Dimensions(mm) | Visual  | Qty |
|-----|----------------|---------|-----|
| 11  | 195x579x18     |         | 3   |
| 12  | 195x579x18     |         | 3   |
| 13  | 350x150x12     |         | 6   |
| 14  | 350x150x12     | · · · · | 6   |
| 15  | 525x150x12     |         | 6   |
| 16  | 535x344x5      |         | 6   |
| 17  | 1164x96x16     | i and   | 1   |

# **Parts and fittings**

| А | M6x40mm   | 34pcs | В | Ø15x11.5 | 34pcs | С | Ø 8x30  | 24pcs |
|---|-----------|-------|---|----------|-------|---|---------|-------|
|   |           |       |   |          |       |   |         |       |
| D | Ø 12x10mm | 24set | E | M4x14    | 72pcs | F | M4x30   | 24pcs |
|   |           |       |   |          |       |   |         |       |
| G | /         | 6pcs  | Н | M4x22    | 6pcs  | Ι | M6x12mm | 20pcs |
|   |           |       |   |          |       |   |         |       |
| J | M7x50mm   | 4pcs  | L | H=172    | 4pcs  | Т | H=169   | 1рс   |
|   |           |       |   |          |       |   |         |       |
| К | 10"       | 6set  | Р | /        | 2pcs  | Z | Ø 20    | 34pcs |

# Exploded view

Step 3:

Step 4:

Step 13:

Step 14:

Step 18:

Add the screw covers for those visible cams

Step 19: