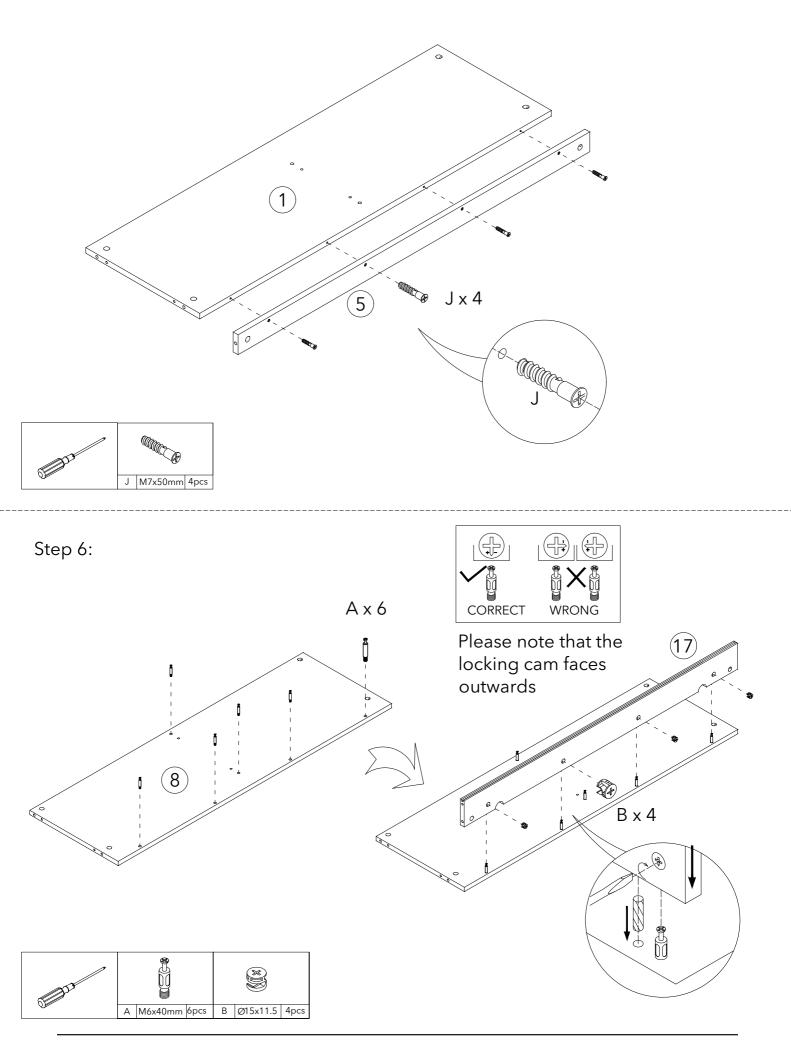

# Exploded view

Step 3:

Step 4:

Step 13:

Step 14:

Step 18:

Add the screw covers for those visible cams

Step 19: