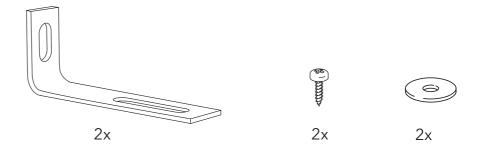

# **Component parts supplied**

| Ref | Dimensions(mm) | Visual                                                                                                                                                                                                                                                                                                                                                                                                                                                                                                                                                                                                                                                                                                                                                                                                                                                                                                                                                                                                                                                                                                                                                                                                                                                                                                                                                                                                                                                                                                                                                                                                                                                                                                                                                                                                                                                                                                                                                                                                                                                                                                                         |   |  |  |
|-----|----------------|--------------------------------------------------------------------------------------------------------------------------------------------------------------------------------------------------------------------------------------------------------------------------------------------------------------------------------------------------------------------------------------------------------------------------------------------------------------------------------------------------------------------------------------------------------------------------------------------------------------------------------------------------------------------------------------------------------------------------------------------------------------------------------------------------------------------------------------------------------------------------------------------------------------------------------------------------------------------------------------------------------------------------------------------------------------------------------------------------------------------------------------------------------------------------------------------------------------------------------------------------------------------------------------------------------------------------------------------------------------------------------------------------------------------------------------------------------------------------------------------------------------------------------------------------------------------------------------------------------------------------------------------------------------------------------------------------------------------------------------------------------------------------------------------------------------------------------------------------------------------------------------------------------------------------------------------------------------------------------------------------------------------------------------------------------------------------------------------------------------------------------|---|--|--|
| 1   | 1164x377x16    |                                                                                                                                                                                                                                                                                                                                                                                                                                                                                                                                                                                                                                                                                                                                                                                                                                                                                                                                                                                                                                                                                                                                                                                                                                                                                                                                                                                                                                                                                                                                                                                                                                                                                                                                                                                                                                                                                                                                                                                                                                                                                                                                | 1 |  |  |
| 2   | 763x395x16     |                                                                                                                                                                                                                                                                                                                                                                                                                                                                                                                                                                                                                                                                                                                                                                                                                                                                                                                                                                                                                                                                                                                                                                                                                                                                                                                                                                                                                                                                                                                                                                                                                                                                                                                                                                                                                                                                                                                                                                                                                                                                                                                                | 1 |  |  |
| 3   | 763x395x16     |                                                                                                                                                                                                                                                                                                                                                                                                                                                                                                                                                                                                                                                                                                                                                                                                                                                                                                                                                                                                                                                                                                                                                                                                                                                                                                                                                                                                                                                                                                                                                                                                                                                                                                                                                                                                                                                                                                                                                                                                                                                                                                                                | 1 |  |  |
| 4   | 1200x396x16    |                                                                                                                                                                                                                                                                                                                                                                                                                                                                                                                                                                                                                                                                                                                                                                                                                                                                                                                                                                                                                                                                                                                                                                                                                                                                                                                                                                                                                                                                                                                                                                                                                                                                                                                                                                                                                                                                                                                                                                                                                                                                                                                                | 1 |  |  |
| 5   | 1164x57x16     |                                                                                                                                                                                                                                                                                                                                                                                                                                                                                                                                                                                                                                                                                                                                                                                                                                                                                                                                                                                                                                                                                                                                                                                                                                                                                                                                                                                                                                                                                                                                                                                                                                                                                                                                                                                                                                                                                                                                                                                                                                                                                                                                | 1 |  |  |
| 6   | 1164x96x16     | i i i i i i i i i i i i i i i i i i i                                                                                                                                                                                                                                                                                                                                                                                                                                                                                                                                                                                                                                                                                                                                                                                                                                                                                                                                                                                                                                                                                                                                                                                                                                                                                                                                                                                                                                                                                                                                                                                                                                                                                                                                                                                                                                                                                                                                                                                                                                                                                          | 1 |  |  |
| 7   | 1174x395x5     |                                                                                                                                                                                                                                                                                                                                                                                                                                                                                                                                                                                                                                                                                                                                                                                                                                                                                                                                                                                                                                                                                                                                                                                                                                                                                                                                                                                                                                                                                                                                                                                                                                                                                                                                                                                                                                                                                                                                                                                                                                                                                                                                | 1 |  |  |
| 8   | 1164x376x16    |                                                                                                                                                                                                                                                                                                                                                                                                                                                                                                                                                                                                                                                                                                                                                                                                                                                                                                                                                                                                                                                                                                                                                                                                                                                                                                                                                                                                                                                                                                                                                                                                                                                                                                                                                                                                                                                                                                                                                                                                                                                                                                                                | 1 |  |  |
| 9   | 114x298x16     | 1000 - 100 - 100 - 100 - 100 - 100 - 100 - 100 - 100 - 100 - 100 - 100 - 100 - 100 - 100 - 100 - 100 - 100 - 100 - 100 - 100 - 100 - 100 - 100 - 100 - 100 - 100 - 100 - 100 - 100 - 100 - 100 - 100 - 100 - 100 - 100 - 100 - 100 - 100 - 100 - 100 - 100 - 100 - 100 - 100 - 100 - 100 - 100 - 100 - 100 - 100 - 100 - 100 - 100 - 100 - 100 - 100 - 100 - 100 - 100 - 100 - 100 - 100 - 100 - 100 - 100 - 100 - 100 - 100 - 100 - 100 - 100 - 100 - 100 - 100 - 100 - 100 - 100 - 100 - 100 - 100 - 100 - 100 - 100 - 100 - 100 - 100 - 100 - 100 - 100 - 100 - 100 - 100 - 100 - 100 - 100 - 100 - 100 - 100 - 100 - 100 - 100 - 100 - 100 - 100 - 100 - 100 - 100 - 100 - 100 - 100 - 100 - 100 - 100 - 100 - 100 - 100 - 100 - 100 - 100 - 100 - 100 - 100 - 100 - 100 - 100 - 100 - 100 - 100 - 100 - 100 - 100 - 100 - 100 - 100 - 100 - 100 - 100 - 100 - 100 - 100 - 100 - 100 - 100 - 100 - 100 - 100 - 100 - 100 - 100 - 100 - 100 - 100 - 100 - 100 - 100 - 100 - 100 - 100 - 100 - 100 - 100 - 100 - 100 - 100 - 100 - 100 - 100 - 100 - 100 - 100 - 100 - 100 - 100 - 100 - 100 - 100 - 100 - 100 - 100 - 100 - 100 - 100 - 100 - 100 - 100 - 100 - 100 - 100 - 100 - 100 - 100 - 100 - 100 - 100 - 100 - 100 - 100 - 100 - 100 - 100 - 100 - 100 - 100 - 100 - 100 - 100 - 100 - 100 - 100 - 100 - 100 - 100 - 100 - 100 - 100 - 100 - 100 - 100 - 100 - 100 - 100 - 100 - 100 - 100 - 100 - 100 - 100 - 100 - 100 - 100 - 100 - 100 - 100 - 100 - 100 - 100 - 100 - 100 - 100 - 100 - 100 - 100 - 100 - 100 - 100 - 100 - 100 - 100 - 100 - 100 - 100 - 100 - 100 - 100 - 100 - 100 - 100 - 100 - 100 - 100 - 100 - 100 - 100 - 100 - 100 - 100 - 100 - 100 - 100 - 100 - 100 - 100 - 100 - 100 - 100 - 100 - 100 - 100 - 100 - 100 - 100 - 100 - 100 - 100 - 100 - 100 - 100 - 100 - 100 - 100 - 100 - 100 - 100 - 100 - 100 - 100 - 100 - 100 - 100 - 100 - 100 - 100 - 100 - 100 - 100 - 100 - 100 - 100 - 100 - 100 - 100 - 100 - 100 - 100 - 100 - 100 - 100 - 100 - 100 - 100 - 100 - 100 - 100 - 100 - 100 - 100 - 100 - 100 - 100 - 100 - 100 - 100 - 100 - 100 - 100 - 100 - 100 - 100 - 100 - 100 - | 1 |  |  |
| 10  | 577x358x16     |                                                                                                                                                                                                                                                                                                                                                                                                                                                                                                                                                                                                                                                                                                                                                                                                                                                                                                                                                                                                                                                                                                                                                                                                                                                                                                                                                                                                                                                                                                                                                                                                                                                                                                                                                                                                                                                                                                                                                                                                                                                                                                                                | 1 |  |  |

| Ref | Dimensions(mm) | Visual  | Qty |
|-----|----------------|---------|-----|
| 11  | 195x579x18     |         | 3   |
| 12  | 195x579x18     |         | 3   |
| 13  | 350x150x12     |         | 6   |
| 14  | 350x150x12     | · · · · | 6   |
| 15  | 525x150x12     |         | 6   |
| 16  | 535x344x5      |         | 6   |
| 17  | 1164x96x16     | i and   | 1   |

# **Parts and fittings**

| А | M6x40mm   | 34pcs | В | Ø15x11.5 | 34pcs | С | Ø 8x30  | 24pcs |
|---|-----------|-------|---|----------|-------|---|---------|-------|
|   |           |       |   |          |       |   |         |       |
| D | Ø 12x10mm | 24set | E | M4x14    | 72pcs | F | M4x30   | 24pcs |
|   |           |       |   |          |       |   |         |       |
| G | /         | 6pcs  | Н | M4x22    | 6pcs  | Ι | M6x12mm | 20pcs |
|   |           |       |   |          |       |   |         |       |
| J | M7x50mm   | 4pcs  | L | H=172    | 4pcs  | Т | H=169   | 1рс   |
|   |           |       |   |          |       |   |         |       |
| К | 10"       | 6set  | Р | /        | 2pcs  | Z | Ø 20    | 34pcs |