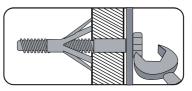

#### 4. CAVITY FIXING Wall Plug

For use with plaster board partitions or hollow wooden doors.

### 5. CAVITY FIXING HEAVY DUTY Wall Plug

For use with plaster board partitions or hollow wooden doors.