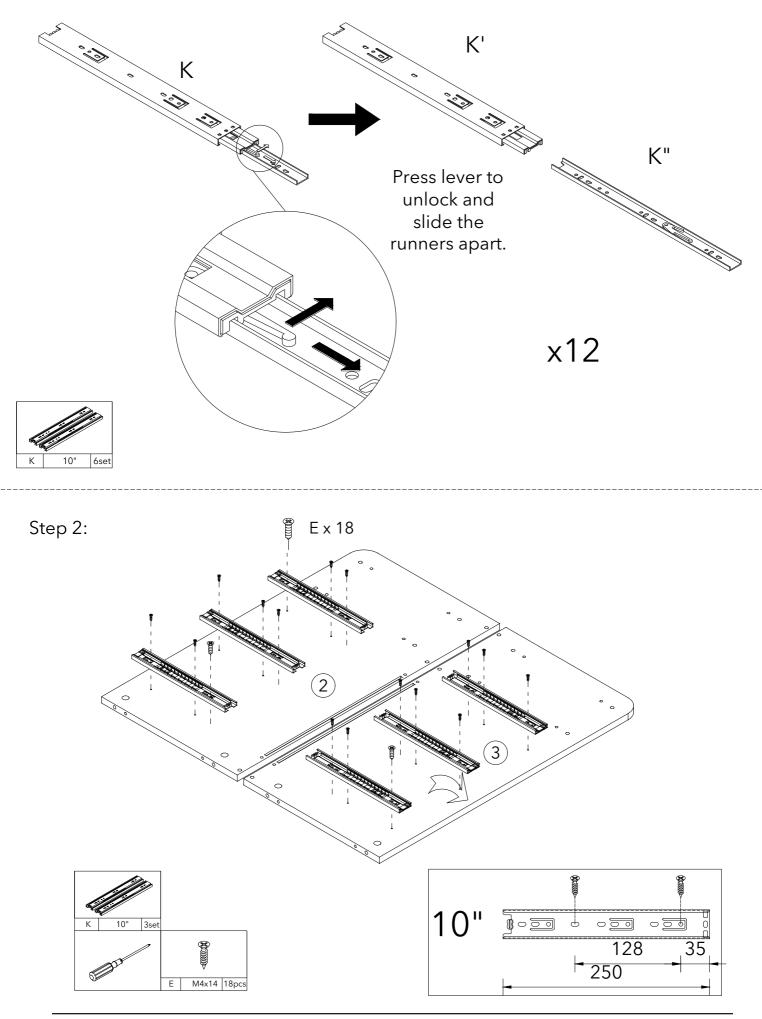

# **Parts and fittings**

| А | M6x40mm   | 34pcs | В | Ø15x11.5 | 34pcs | С | Ø 8x30  | 24pcs |
|---|-----------|-------|---|----------|-------|---|---------|-------|
|   |           |       |   |          |       |   |         |       |
| D | Ø 12x10mm | 24set | E | M4x14    | 72pcs | F | M4x30   | 24pcs |
|   |           |       |   |          |       |   |         |       |
| G | /         | 6pcs  | Н | M4x22    | 6pcs  | Ι | M6x12mm | 20pcs |
|   |           |       |   |          |       |   |         |       |
| J | M7x50mm   | 4pcs  | L | H=172    | 4pcs  | Т | H=169   | 1рс   |
|   |           |       |   |          |       |   |         |       |
| К | 10"       | 6set  | Р | /        | 2pcs  | Z | Ø 20    | 34pcs |

# Exploded view

Step 3:

Step 4:

Step 13:

Step 14:

Step 18:

Add the screw covers for those visible cams

Step 19: