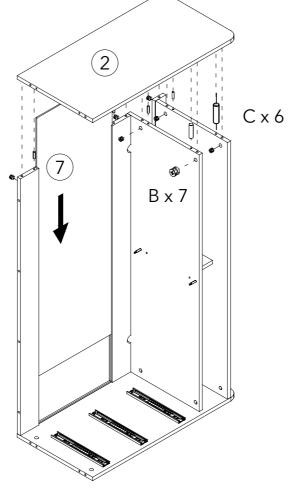

# Exploded view

Step 3:

Step 4:

Step 13:

Step 14:

Step 18:

Add the screw covers for those visible cams

Step 19: