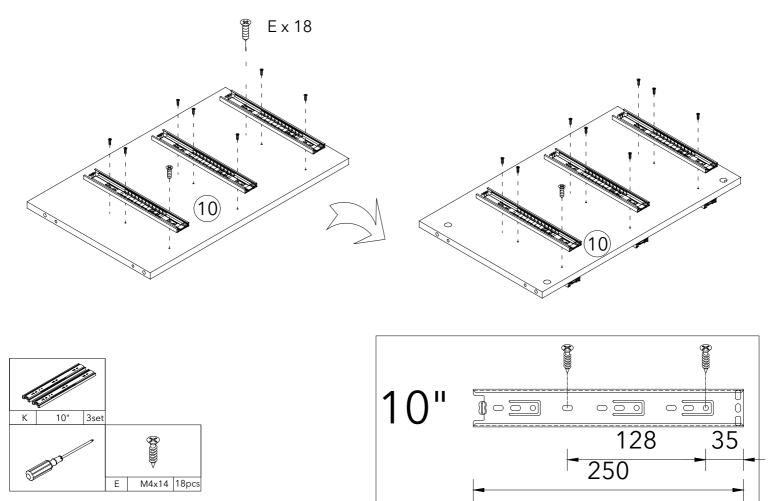

# **Parts and fittings**

| А | M6x40mm   | 34pcs | В | Ø15x11.5 | 34pcs | С | Ø 8x30  | 24pcs |
|---|-----------|-------|---|----------|-------|---|---------|-------|
|   |           |       |   |          |       |   |         |       |
| D | Ø 12x10mm | 24set | E | M4x14    | 72pcs | F | M4x30   | 24pcs |
|   |           |       |   |          |       |   |         |       |
| G | /         | 6pcs  | Н | M4x22    | 6pcs  | Ι | M6x12mm | 20pcs |
|   |           |       |   |          |       |   |         |       |
| J | M7x50mm   | 4pcs  | L | H=172    | 4pcs  | Т | H=169   | 1рс   |
|   |           |       |   |          |       |   |         |       |
| К | 10"       | 6set  | Р | /        | 2pcs  | Z | Ø 20    | 34pcs |

# Exploded view

Step 3:

Step 4:

Step 13:

Step 14:

Step 18:

Add the screw covers for those visible cams

Step 19: