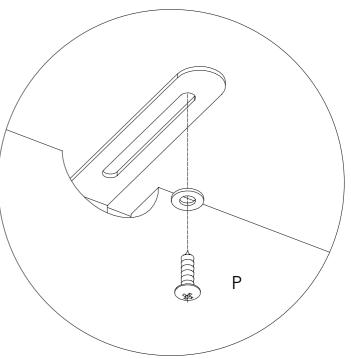

# Wall fixings

- This wall fixing is provided for your safety and we recommend that once in position the unit is secured to the wall for extra stability.
- Wall fixings may vary depending on item of furniture purchased.
- Wall fittings are not provided as different wall types require different raw plugs and screws.
- Please ensure that you use fittings that are suitable for your wall type (see next page for a general guide).
- Please ensure that the head of the screws used has a diameter greater than the diameter of the hole on the wall fixing and that the fixing is safe and secure before using.
- When drilling into the walls, always ensure there are no hidden wires or pipes.
- •If you are unsure, we recommend you consult a qualified Trades person.

#### **IMPORTANT:**

When drilling into walls always check there are no hidden wires or pipes etc. Make sure that the screws and wall plugs being used are suitable for supporting your unit. Consult a qualified tradesperson if you are unsure.