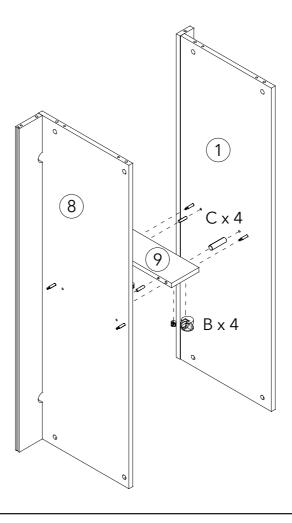

# Exploded view

Step 3:

Step 4:

Step 13:

Step 14:

Step 18:

Add the screw covers for those visible cams

Step 19: