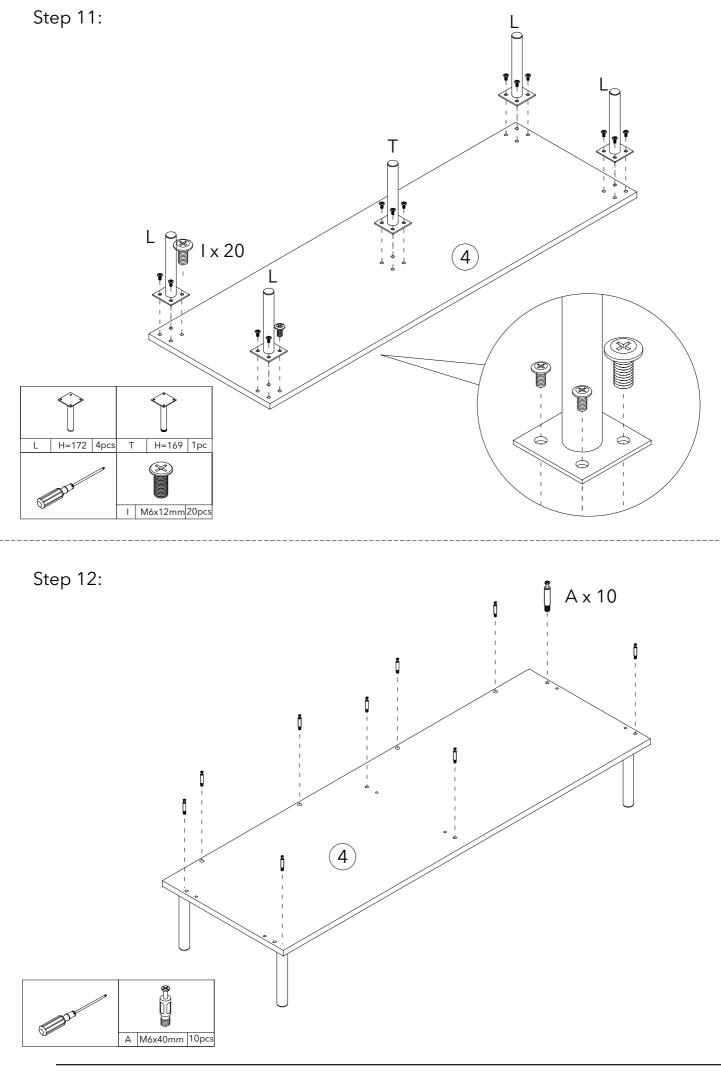

# **Component parts supplied**

| Ref | Dimensions(mm) | Visual                                                                                                                                                                                                                                                                                                                                                                                                                                                                                                                                                                                                                                                                                                                                                                                                                                                                                                                                                                                                                                                                                                                                                                                                                                                                                                                                                                                                                                                                                                                                                                                                                                                                                                                                                                                                                                                                                                                                                                                                                                                                                                                         |   |  |  |
|-----|----------------|--------------------------------------------------------------------------------------------------------------------------------------------------------------------------------------------------------------------------------------------------------------------------------------------------------------------------------------------------------------------------------------------------------------------------------------------------------------------------------------------------------------------------------------------------------------------------------------------------------------------------------------------------------------------------------------------------------------------------------------------------------------------------------------------------------------------------------------------------------------------------------------------------------------------------------------------------------------------------------------------------------------------------------------------------------------------------------------------------------------------------------------------------------------------------------------------------------------------------------------------------------------------------------------------------------------------------------------------------------------------------------------------------------------------------------------------------------------------------------------------------------------------------------------------------------------------------------------------------------------------------------------------------------------------------------------------------------------------------------------------------------------------------------------------------------------------------------------------------------------------------------------------------------------------------------------------------------------------------------------------------------------------------------------------------------------------------------------------------------------------------------|---|--|--|
| 1   | 1164x377x16    |                                                                                                                                                                                                                                                                                                                                                                                                                                                                                                                                                                                                                                                                                                                                                                                                                                                                                                                                                                                                                                                                                                                                                                                                                                                                                                                                                                                                                                                                                                                                                                                                                                                                                                                                                                                                                                                                                                                                                                                                                                                                                                                                | 1 |  |  |
| 2   | 763x395x16     |                                                                                                                                                                                                                                                                                                                                                                                                                                                                                                                                                                                                                                                                                                                                                                                                                                                                                                                                                                                                                                                                                                                                                                                                                                                                                                                                                                                                                                                                                                                                                                                                                                                                                                                                                                                                                                                                                                                                                                                                                                                                                                                                | 1 |  |  |
| 3   | 763x395x16     |                                                                                                                                                                                                                                                                                                                                                                                                                                                                                                                                                                                                                                                                                                                                                                                                                                                                                                                                                                                                                                                                                                                                                                                                                                                                                                                                                                                                                                                                                                                                                                                                                                                                                                                                                                                                                                                                                                                                                                                                                                                                                                                                | 1 |  |  |
| 4   | 1200x396x16    |                                                                                                                                                                                                                                                                                                                                                                                                                                                                                                                                                                                                                                                                                                                                                                                                                                                                                                                                                                                                                                                                                                                                                                                                                                                                                                                                                                                                                                                                                                                                                                                                                                                                                                                                                                                                                                                                                                                                                                                                                                                                                                                                | 1 |  |  |
| 5   | 1164x57x16     |                                                                                                                                                                                                                                                                                                                                                                                                                                                                                                                                                                                                                                                                                                                                                                                                                                                                                                                                                                                                                                                                                                                                                                                                                                                                                                                                                                                                                                                                                                                                                                                                                                                                                                                                                                                                                                                                                                                                                                                                                                                                                                                                | 1 |  |  |
| 6   | 1164x96x16     | i i i i i i i i i i i i i i i i i i i                                                                                                                                                                                                                                                                                                                                                                                                                                                                                                                                                                                                                                                                                                                                                                                                                                                                                                                                                                                                                                                                                                                                                                                                                                                                                                                                                                                                                                                                                                                                                                                                                                                                                                                                                                                                                                                                                                                                                                                                                                                                                          | 1 |  |  |
| 7   | 1174x395x5     |                                                                                                                                                                                                                                                                                                                                                                                                                                                                                                                                                                                                                                                                                                                                                                                                                                                                                                                                                                                                                                                                                                                                                                                                                                                                                                                                                                                                                                                                                                                                                                                                                                                                                                                                                                                                                                                                                                                                                                                                                                                                                                                                | 1 |  |  |
| 8   | 1164x376x16    |                                                                                                                                                                                                                                                                                                                                                                                                                                                                                                                                                                                                                                                                                                                                                                                                                                                                                                                                                                                                                                                                                                                                                                                                                                                                                                                                                                                                                                                                                                                                                                                                                                                                                                                                                                                                                                                                                                                                                                                                                                                                                                                                | 1 |  |  |
| 9   | 114x298x16     | 1000 - 100 - 100 - 100 - 100 - 100 - 100 - 100 - 100 - 100 - 100 - 100 - 100 - 100 - 100 - 100 - 100 - 100 - 100 - 100 - 100 - 100 - 100 - 100 - 100 - 100 - 100 - 100 - 100 - 100 - 100 - 100 - 100 - 100 - 100 - 100 - 100 - 100 - 100 - 100 - 100 - 100 - 100 - 100 - 100 - 100 - 100 - 100 - 100 - 100 - 100 - 100 - 100 - 100 - 100 - 100 - 100 - 100 - 100 - 100 - 100 - 100 - 100 - 100 - 100 - 100 - 100 - 100 - 100 - 100 - 100 - 100 - 100 - 100 - 100 - 100 - 100 - 100 - 100 - 100 - 100 - 100 - 100 - 100 - 100 - 100 - 100 - 100 - 100 - 100 - 100 - 100 - 100 - 100 - 100 - 100 - 100 - 100 - 100 - 100 - 100 - 100 - 100 - 100 - 100 - 100 - 100 - 100 - 100 - 100 - 100 - 100 - 100 - 100 - 100 - 100 - 100 - 100 - 100 - 100 - 100 - 100 - 100 - 100 - 100 - 100 - 100 - 100 - 100 - 100 - 100 - 100 - 100 - 100 - 100 - 100 - 100 - 100 - 100 - 100 - 100 - 100 - 100 - 100 - 100 - 100 - 100 - 100 - 100 - 100 - 100 - 100 - 100 - 100 - 100 - 100 - 100 - 100 - 100 - 100 - 100 - 100 - 100 - 100 - 100 - 100 - 100 - 100 - 100 - 100 - 100 - 100 - 100 - 100 - 100 - 100 - 100 - 100 - 100 - 100 - 100 - 100 - 100 - 100 - 100 - 100 - 100 - 100 - 100 - 100 - 100 - 100 - 100 - 100 - 100 - 100 - 100 - 100 - 100 - 100 - 100 - 100 - 100 - 100 - 100 - 100 - 100 - 100 - 100 - 100 - 100 - 100 - 100 - 100 - 100 - 100 - 100 - 100 - 100 - 100 - 100 - 100 - 100 - 100 - 100 - 100 - 100 - 100 - 100 - 100 - 100 - 100 - 100 - 100 - 100 - 100 - 100 - 100 - 100 - 100 - 100 - 100 - 100 - 100 - 100 - 100 - 100 - 100 - 100 - 100 - 100 - 100 - 100 - 100 - 100 - 100 - 100 - 100 - 100 - 100 - 100 - 100 - 100 - 100 - 100 - 100 - 100 - 100 - 100 - 100 - 100 - 100 - 100 - 100 - 100 - 100 - 100 - 100 - 100 - 100 - 100 - 100 - 100 - 100 - 100 - 100 - 100 - 100 - 100 - 100 - 100 - 100 - 100 - 100 - 100 - 100 - 100 - 100 - 100 - 100 - 100 - 100 - 100 - 100 - 100 - 100 - 100 - 100 - 100 - 100 - 100 - 100 - 100 - 100 - 100 - 100 - 100 - 100 - 100 - 100 - 100 - 100 - 100 - 100 - 100 - 100 - 100 - 100 - 100 - 100 - 100 - 100 - 100 - 100 - 100 - 100 - 100 - 100 - 100 - 100 - 100 - | 1 |  |  |
| 10  | 577x358x16     |                                                                                                                                                                                                                                                                                                                                                                                                                                                                                                                                                                                                                                                                                                                                                                                                                                                                                                                                                                                                                                                                                                                                                                                                                                                                                                                                                                                                                                                                                                                                                                                                                                                                                                                                                                                                                                                                                                                                                                                                                                                                                                                                | 1 |  |  |

# **Parts and fittings**

| А | M6x40mm   | 34pcs | В | Ø15x11.5 | 34pcs | С | Ø 8x30  | 24pcs |
|---|-----------|-------|---|----------|-------|---|---------|-------|
|   |           |       |   |          |       |   |         |       |
| D | Ø 12x10mm | 24set | E | M4x14    | 72pcs | F | M4x30   | 24pcs |
|   |           |       |   |          |       |   |         |       |
| G | /         | 6pcs  | Н | M4x22    | 6pcs  | Ι | M6x12mm | 20pcs |
|   |           |       |   |          |       |   |         |       |
| J | M7x50mm   | 4pcs  | L | H=172    | 4pcs  | Т | H=169   | 1рс   |
|   |           |       |   |          |       |   |         |       |
| К | 10"       | 6set  | Р | /        | 2pcs  | Z | Ø 20    | 34pcs |