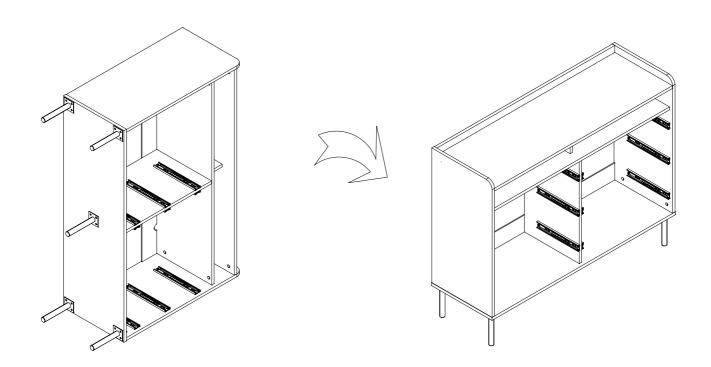

# Exploded view

Step 3:

Step 4:

Step 13:

Step 14:

Step 18:

Add the screw covers for those visible cams

Step 19: