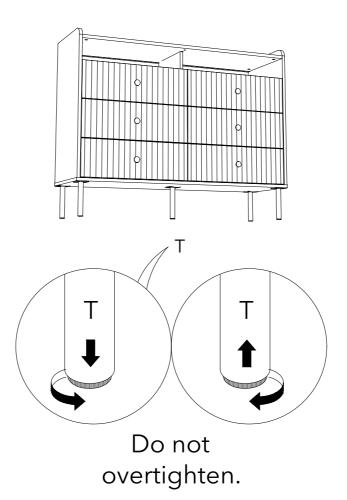

# Exploded view

Step 3:

Step 4:

Step 13:

Step 14:

Step 18:

Add the screw covers for those visible cams

Step 19: