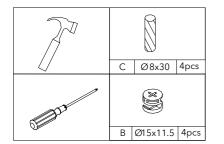

# **Parts and fittings**

| А | M6x40mm   | 34pcs | В | Ø15x11.5 | 34pcs | С | Ø 8x30  | 24pcs |
|---|-----------|-------|---|----------|-------|---|---------|-------|
|   |           |       |   |          |       |   |         |       |
| D | Ø 12x10mm | 24set | E | M4x14    | 72pcs | F | M4x30   | 24pcs |
|   |           |       |   |          |       |   |         |       |
| G | /         | 6pcs  | Н | M4x22    | 6pcs  | Ι | M6x12mm | 20pcs |
|   |           |       |   |          |       |   |         |       |
| J | M7x50mm   | 4pcs  | L | H=172    | 4pcs  | Т | H=169   | 1рс   |
|   |           |       |   |          |       |   |         |       |
| К | 10"       | 6set  | Р | /        | 2pcs  | Z | Ø 20    | 34pcs |