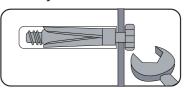

#### **Types of Walls**

You can use one of the following types of wall plug if your walls are made of brick, breeze block, concrete, stone, wood or plastic board.

#### 1. STANDARD Wall Plug

General wall materials

These come in various sizes and are made from plastic or sometimes wood fibre.