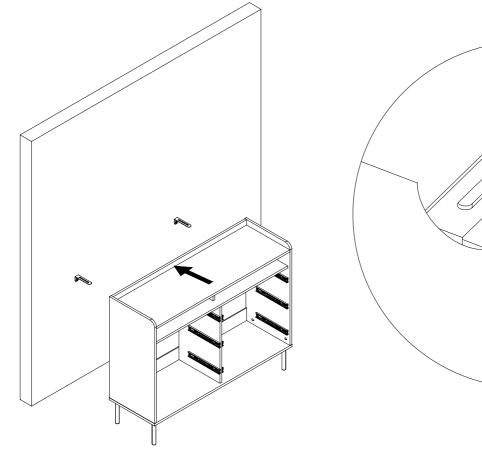

# Wall fixings

- This wall fixing is provided for your safety and we recommend that once in position the unit is secured to the wall for extra stability.
- Wall fixings may vary depending on item of furniture purchased.
- Wall fittings are not provided as different wall types require different raw plugs and screws.
- Please ensure that you use fittings that are suitable for your wall type (see next page for a general guide).
- Please ensure that the head of the screws used has a diameter greater than the diameter of the hole on the wall fixing and that the fixing is safe and secure before using.
- When drilling into the walls, always ensure there are no hidden wires or pipes.
- •If you are unsure, we recommend you consult a qualified Trades person.

# **Wall fixings**

Follow this step-by-step guide

#### **IMPORTANT:**

When drilling into walls always check there are no hidden wires or pipes etc. Make sure that the screws and wall plugs being used are suitable for supporting your unit. Consult a qualified tradesperson if you are unsure.