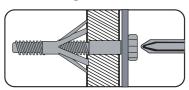

#### 3. SHIELD ANCHOR Wall Plug Heavy loads

For use with heavier loads such as TV & Hi-fi Speakers and Satellite Dishes etc.