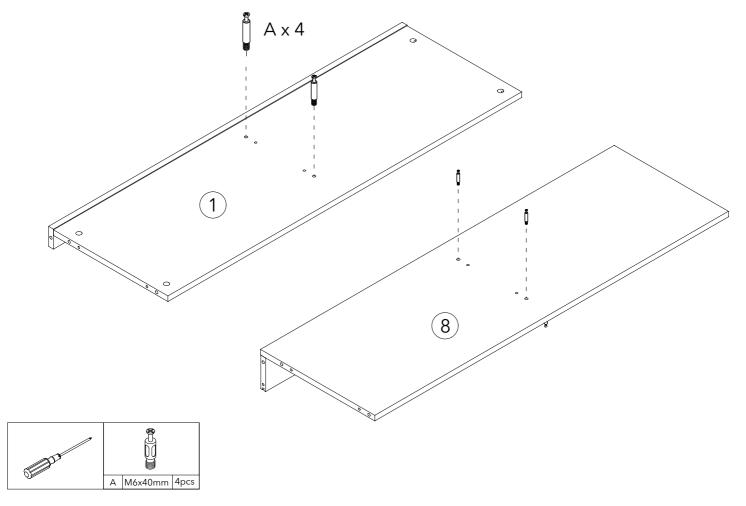

# Exploded view

Step 3:

Step 4:

Step 13:

Step 14:

Step 18:

Add the screw covers for those visible cams

Step 19: