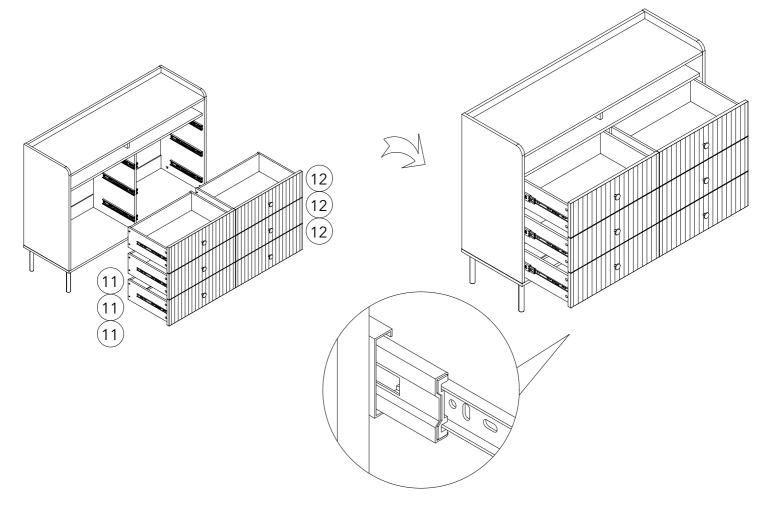

# Exploded view

Step 3:

Step 4:

Step 13:

Step 14:

Step 18:

Add the screw covers for those visible cams

Step 19: