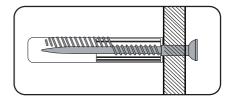

#### 1. STANDARD Wall Plug

General wall materials

These come in various sizes and are made from plastic or sometimes wood fibre.