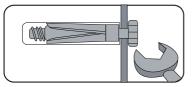

### 2. GENERAL PURPOSE Wall Plug

Aerated/Breeze block

Generally aerated blocks should not be used to support heavy loads, use a specialist fitting in this case. For light loads, a General Purpose Plug can be used.