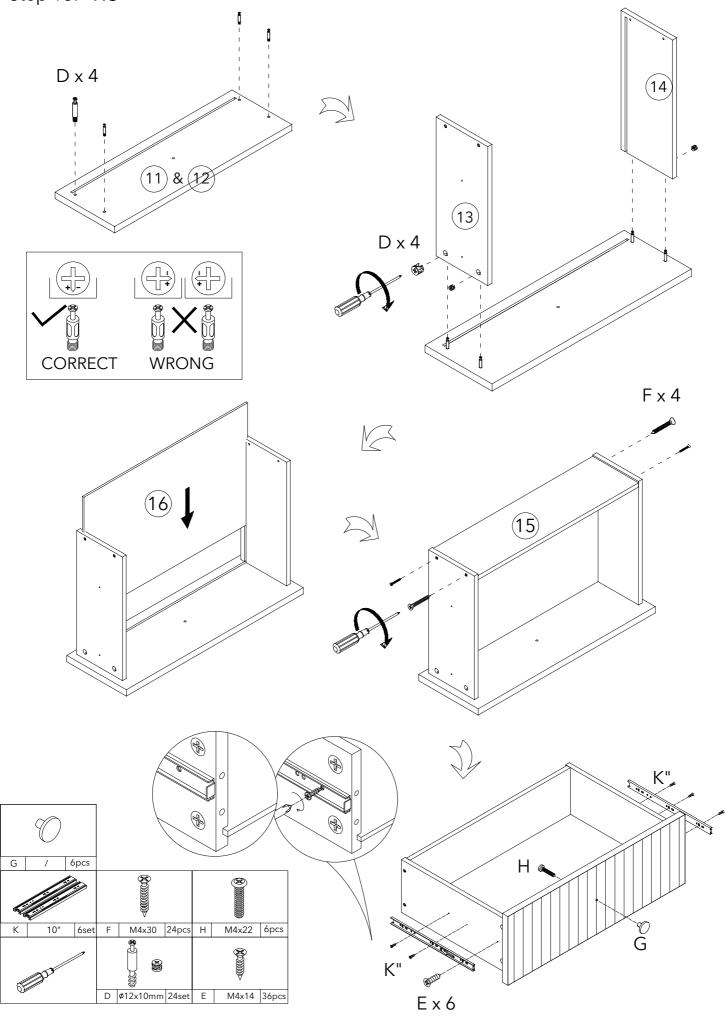

# Exploded view

Step 3:

Step 4:

Step 13:

Step 14:

Step 18:

Add the screw covers for those visible cams

Step 19: