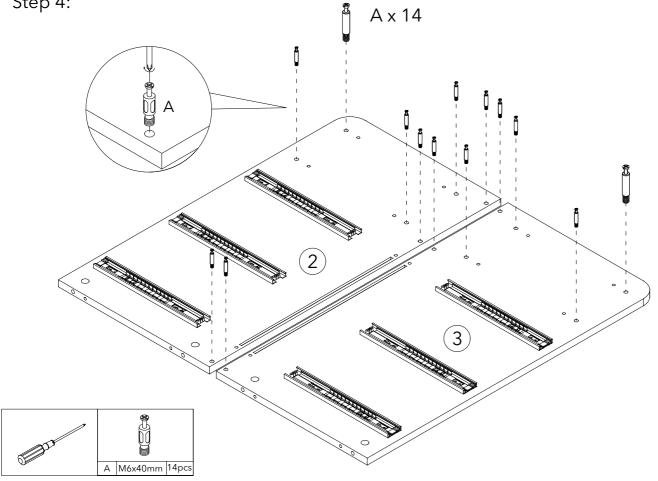

# Exploded view

Step 3:

Step 4:

Step 13:

Step 14:

Step 18:

Add the screw covers for those visible cams

Step 19: