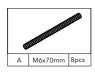

### **Parts and fittings**

| ଶ | NAME AND A DESCRIPTION OF | UUUUU |   | Co        | >    |   |            |      |
|---|----------------------------------------------------------------------------------------------------------------|-------|---|-----------|------|---|------------|------|
| А | M6x70mm                                                                                                        | 8pcs  | В | 27x12x6mm | 8pcs | С | M6         | 8pcs |
|   |                                                                                                                |       |   |           |      |   | $\bigcirc$ |      |
| D | Ø8x30mm                                                                                                        | 4pcs  | E | 10mm      | 1pcs | F | Ø22X3mm    | 4pcs |
|   |                                                                                                                |       |   |           |      |   |            |      |
| G | ⊘6mm                                                                                                           | 8pcs  |   |           |      |   |            |      |