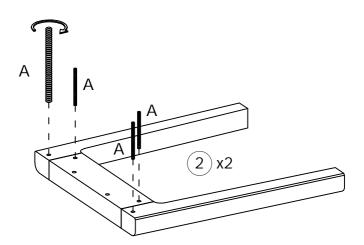

### **Parts and fittings**

| ଶ | NAME AND A DESCRIPTION OF | UUUUU |   | Co        | >    |   |            |      |
|---|----------------------------------------------------------------------------------------------------------------|-------|---|-----------|------|---|------------|------|
| А | M6x70mm                                                                                                        | 8pcs  | В | 27x12x6mm | 8pcs | С | M6         | 8pcs |
|   |                                                                                                                |       |   |           |      |   | $\bigcirc$ |      |
| D | Ø8x30mm                                                                                                        | 4pcs  | E | 10mm      | 1pcs | F | Ø22X3mm    | 4pcs |
|   |                                                                                                                |       |   |           |      |   |            |      |
| G | ⊘6mm                                                                                                           | 8pcs  |   |           |      |   |            |      |