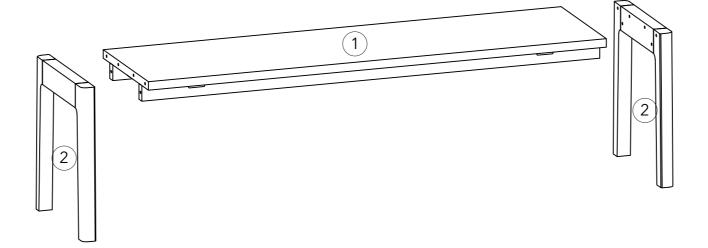

# **Component parts supplied**

| Ref | Dimensions<br>(mm) | Visual                                                                                                                                                                                                                                                                                                                                                                                                                                                                                                                                                                                                                                                                                                                                                                                                                                                                                                                                                                                                                                                                                                                                                                                                                                                                                                                                                                                                                                                                                                                                                                                                                                                                                                                                                                                                                                                                                                                                                                                                                                                                                                                         | Qty |
|-----|--------------------|--------------------------------------------------------------------------------------------------------------------------------------------------------------------------------------------------------------------------------------------------------------------------------------------------------------------------------------------------------------------------------------------------------------------------------------------------------------------------------------------------------------------------------------------------------------------------------------------------------------------------------------------------------------------------------------------------------------------------------------------------------------------------------------------------------------------------------------------------------------------------------------------------------------------------------------------------------------------------------------------------------------------------------------------------------------------------------------------------------------------------------------------------------------------------------------------------------------------------------------------------------------------------------------------------------------------------------------------------------------------------------------------------------------------------------------------------------------------------------------------------------------------------------------------------------------------------------------------------------------------------------------------------------------------------------------------------------------------------------------------------------------------------------------------------------------------------------------------------------------------------------------------------------------------------------------------------------------------------------------------------------------------------------------------------------------------------------------------------------------------------------|-----|
| 1   | 1390x374x68        | And the second s | 1   |
| 2   | 400x450x40         |                                                                                                                                                                                                                                                                                                                                                                                                                                                                                                                                                                                                                                                                                                                                                                                                                                                                                                                                                                                                                                                                                                                                                                                                                                                                                                                                                                                                                                                                                                                                                                                                                                                                                                                                                                                                                                                                                                                                                                                                                                                                                                                                | 2   |