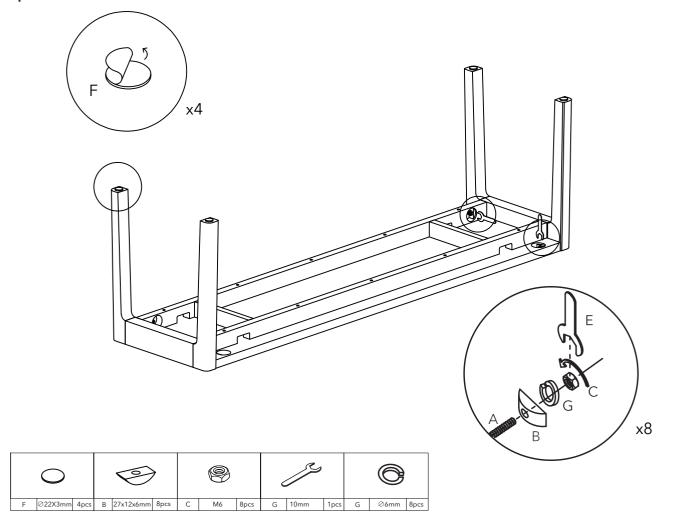

### **Parts and fittings**

| ଶ | NAME AND A DESCRIPTION OF | UUUUU |   | Co        | >    |   |            |      |
|---|----------------------------------------------------------------------------------------------------------------|-------|---|-----------|------|---|------------|------|
| А | M6x70mm                                                                                                        | 8pcs  | В | 27x12x6mm | 8pcs | С | M6         | 8pcs |
|   |                                                                                                                |       |   |           |      |   | $\bigcirc$ |      |
| D | Ø8x30mm                                                                                                        | 4pcs  | E | 10mm      | 1pcs | F | Ø22X3mm    | 4pcs |
|   |                                                                                                                |       |   |           |      |   |            |      |
| G | ⊘6mm                                                                                                           | 8pcs  |   |           |      |   |            |      |

### Step 4: