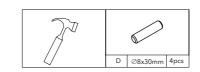

### **Parts and fittings**

| ଶ | NAME AND A DESCRIPTION OF | UUUUU |   | Co        | >    |   |            |      |
|---|----------------------------------------------------------------------------------------------------------------|-------|---|-----------|------|---|------------|------|
| А | M6x70mm                                                                                                        | 8pcs  | В | 27x12x6mm | 8pcs | С | M6         | 8pcs |
|   |                                                                                                                |       |   |           |      |   | $\bigcirc$ |      |
| D | Ø8x30mm                                                                                                        | 4pcs  | E | 10mm      | 1pcs | F | Ø22X3mm    | 4pcs |
|   |                                                                                                                |       |   |           |      |   |            |      |
| G | ⊘6mm                                                                                                           | 8pcs  |   |           |      |   |            |      |