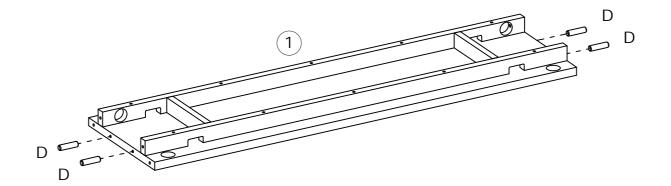

| 8pcs  | В | 27x12x6mm | 8pcs | С | M6         | 8pcs |
|   |                                                                                                                |       |   |           |      |   | $\bigcirc$ |      |
| D | Ø8x30mm                                                                                                        | 4pcs  | E | 10mm      | 1pcs | F | Ø22X3mm    | 4pcs |
|   |                                                                                                                |       |   |           |      |   |            |      |
| G | ⊘6mm                                                                                                           | 8pcs  |   |           |      |   |            |      |

### Exploded view















### Step 4:





## Furniture care advice

#### Furniture care advice

Only clean using a damp cloth and mild detergent, do not use bleach or abrasive cleaners.

From time to time check that there are no loose screws on this unit.

Strong direct sunlight can affect the colour dramatically, so try to avoid this as much as possible, we also recommend that any ornaments, coasters and items placed on the product are periodically moved around to allow the colour to mellow evenly.

Always use mats and coasters to protect the surface when placing items on the furniture. This will help to protect the finish from heat, liquids or items that might scratch your furniture.

If items are to be placed on the surface of your furniture and have rubber feet, it is advisable to use mats to preve