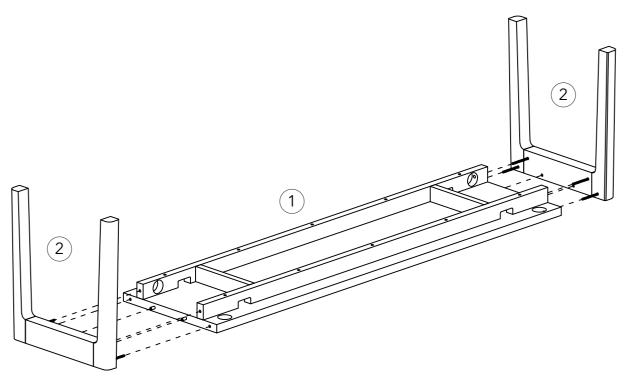

| 8pcs  | В | 27x12x6mm | 8pcs | С | M6         | 8pcs |
|   |                                                                                                                |       |   |           |      |   | $\bigcirc$ |      |
| D | Ø8x30mm                                                                                                        | 4pcs  | E | 10mm      | 1pcs | F | Ø22X3mm    | 4pcs |
|   |                                                                                                                |       |   |           |      |   |            |      |
| G | ⊘6mm                                                                                                           | 8pcs  |   |           |      |   |            |      |

### Exploded view















### Step 4:





## Furniture care advice

#### Furniture care advice

Only clean using a damp cloth and mild detergent, do not use bleach or abrasive cleaners.

From time to time check that there are no loose screws on this unit.

Strong direct sunlight can affect the colour dramatically, so try to avoid this as much as possible, we also recommend that any ornaments, coasters and items placed on the product are periodically moved around to allow the colour to mellow evenly.

Always use mats and coasters to protect the surface when placing items on the furniture. This will help to protect the finish from heat, liquids or items that might scratch your furniture.

If items are to be placed on the surface of your furniture and have rubber feet, it is advisable to use mats to prevent marking