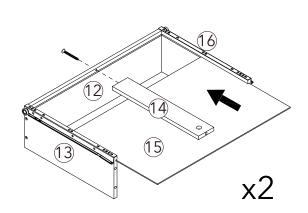

<br>    |         |    |    |        |    |         |         |         |     |   |
| N                                              | 4X12mm     | 1       |       |                |         |    |    |        |    |         |         |         |     |   |

## Fixtures and fittings supplied(not to scale)

| Re | Dimensions | Visual     | Qty |
|----|------------|------------|-----|
| А  | 6X35mm     |            | 32  |
| В  | 15X9.6mm   | (H)        | 32  |
| н  | N/A        |            | 1   |
| I  | N/A        |            | 4   |
| J  | N/A        | ٩          | 4   |
| К  | N/A        | $\bigcirc$ | 10  |

| Re | Dimensions | Visual | Qty |
|----|------------|--------|-----|
| L  | N/A        |        | 2   |
| L  | N/A        |        | 1   |

## **Exploded view**

























## **Assembly Instructions**



# **Tip kit instructions**

Your item of furniture has been provided with a wall attachment for your safety. It is highly recommended that this is used to prevent furniture over tipping which can cause serious or fatal crushing injuries.

- Never allow children to climb or hang on the drawers, doors or shelves.
- Place the heaviest items in the lower drawers or shelves.
- Never open more than one drawer at a time.
- A suitable attachment device is provided with your product; however you will need to source suitable fixings for your wall.
- If in doubt, please consult a qualified tradesperson.
- Two different wall fixings types could be provided with our furniture, the correct type is in this bag to suit your furniture. Further information below.

###