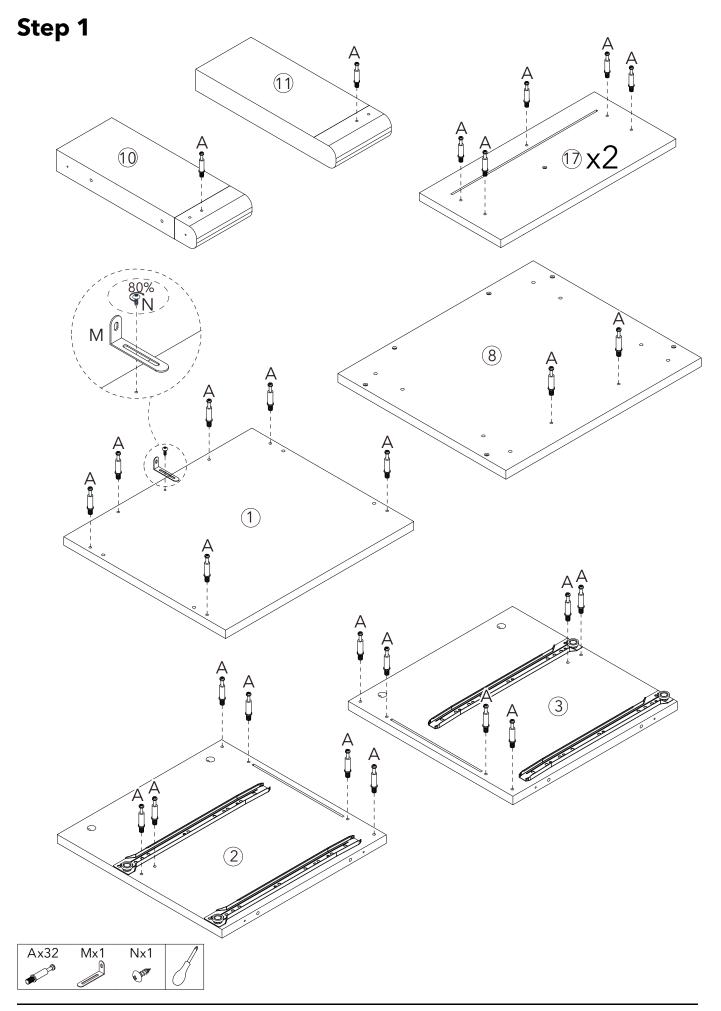

| <br>   <br>    |         |    |    |        |    |         |         |         |     |   |
| N                                              | 4X12mm     | 1       |       |                |         |    |    |        |    |         |         |         |     |   |

## Fixtures and fittings supplied(not to scale)

| Re | Dimensions | Visual     | Qty |
|----|------------|------------|-----|
| А  | 6X35mm     |            | 32  |
| В  | 15X9.6mm   | (H)        | 32  |
| н  | N/A        |            | 1   |
| I  | N/A        |            | 4   |
| J  | N/A        | ٩          | 4   |
| К  | N/A        | $\bigcirc$ | 10  |

| Re | Dimensions | Visual | Qty |
|----|------------|--------|-----|
| L  | N/A        |        | 2   |
| L  | N/A        |        | 1   |

## **Exploded view**

























## **Assembly Instructions**



# **Tip kit instructions**

Your item of furniture has been provided with a wall attachment for your safety. It is highly recommended that this is used to prevent furniture over tipping which can cause serious or fatal crushing injuries.

- Never allow children to climb or hang on the drawers, doors or shelves.
- Place the heaviest items in the lower drawers or shelves.
- Never open more than one drawer at a time.
- A suitable attachment device is provided with your product; however you will need to source suitable fixings for your wall.
- If in doubt, please consult a qualified tradesperson.
- Two different wall fixings types could be provided with our furniture, the correct type is in this bag to suit your furniture. Further informati