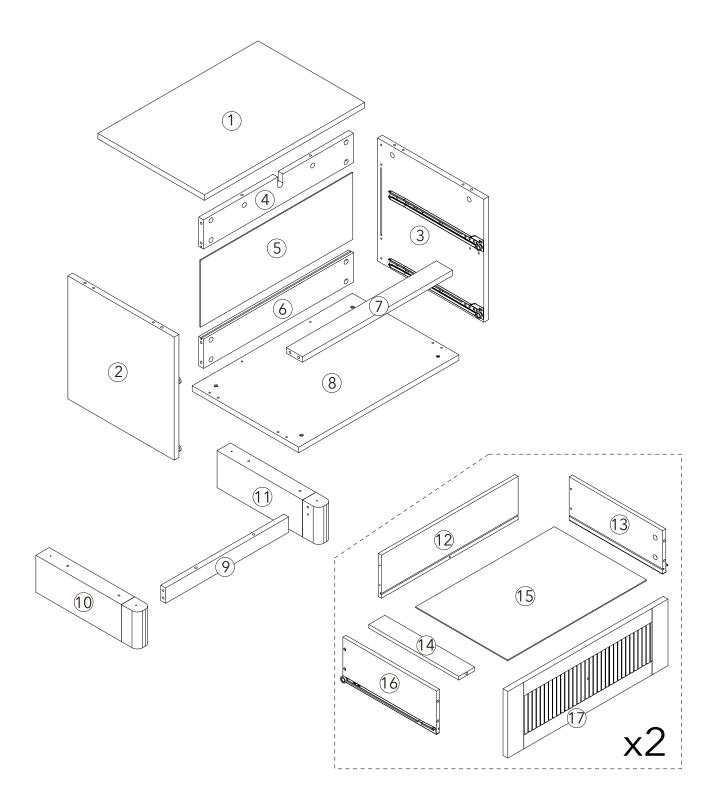

# **Component parts supplied**

#### Here are all the parts you should have for your assembling

| Ref | Dimensions | Visual                                  | Qty | Ref | Dimensions | Visual                                                                                                                                                                                                                                                                                                                                                                                                                                                                                                                                                                                                                                                                                                                                                                                                                                                                                                                                                                                                                                                                                                                                                                                                                                                                                                                                                                                                                                                                                                                                                                                                                                                                                                                                                                                                                                                                                                                                                                                                                                                                                                                         | Qty |
|-----|------------|-----------------------------------------|-----|-----|------------|--------------------------------------------------------------------------------------------------------------------------------------------------------------------------------------------------------------------------------------------------------------------------------------------------------------------------------------------------------------------------------------------------------------------------------------------------------------------------------------------------------------------------------------------------------------------------------------------------------------------------------------------------------------------------------------------------------------------------------------------------------------------------------------------------------------------------------------------------------------------------------------------------------------------------------------------------------------------------------------------------------------------------------------------------------------------------------------------------------------------------------------------------------------------------------------------------------------------------------------------------------------------------------------------------------------------------------------------------------------------------------------------------------------------------------------------------------------------------------------------------------------------------------------------------------------------------------------------------------------------------------------------------------------------------------------------------------------------------------------------------------------------------------------------------------------------------------------------------------------------------------------------------------------------------------------------------------------------------------------------------------------------------------------------------------------------------------------------------------------------------------|-----|
| 1   | 600x399mm  |                                         | 1   | 10  | 120x380mm  |                                                                                                                                                                                                                                                                                                                                                                                                                                                                                                                                                                                                                                                                                                                                                                                                                                                                                                                                                                                                                                                                                                                                                                                                                                                                                                                                                                                                                                                                                                                                                                                                                                                                                                                                                                                                                                                                                                                                                                                                                                                                                                                                | 1   |
| 2   | 399x398mm  |                                         | 1   | 11  | 120x380mm  |                                                                                                                                                                                                                                                                                                                                                                                                                                                                                                                                                                                                                                                                                                                                                                                                                                                                                                                                                                                                                                                                                                                                                                                                                                                                                                                                                                                                                                                                                                                                                                                                                                                                                                                                                                                                                                                                                                                                                                                                                                                                                                                                | 1   |
| 3   | 399x398mm  | ° • • • • • • • • • • • • • • • • • • • | 1   | 12  | 512x140mm  |                                                                                                                                                                                                                                                                                                                                                                                                                                                                                                                                                                                                                                                                                                                                                                                                                                                                                                                                                                                                                                                                                                                                                                                                                                                                                                                                                                                                                                                                                                                                                                                                                                                                                                                                                                                                                                                                                                                                                                                                                                                                                                                                | 1   |
| 4   | 562x95mm   |                                         | 1   | 13  | 350x140mm  | o o o tra                                                                                                                                                                                                                                                                                                                                                                                                                                                                                                                                                                                                                                                                                                                                                                                                                                                                                                                                                                                                                                                                                                                                                                                                                                                                                                                                                                                                                                                                                                                                                                                                                                                                                                                                                                                                                                                                                                                                                                                                                                                                                                                      | 2   |
| 5   | 570x217mm  |                                         | 1   | 14  | 337x60mm   | 00                                                                                                                                                                                                                                                                                                                                                                                                                                                                                                                                                                                                                                                                                                                                                                                                                                                                                                                                                                                                                                                                                                                                                                                                                                                                                                                                                                                                                                                                                                                                                                                                                                                                                                                                                                                                                                                                                                                                                                                                                                                                                                                             | 2   |
| 6   | 562x95mm   | 0° 00                                   | 1   | 15  | 350x140mm  |                                                                                                                                                                                                                                                                                                                                                                                                                                                                                                                                                                                                                                                                                                                                                                                                                                                                                                                                                                                                                                                                                                                                                                                                                                                                                                                                                                                                                                                                                                                                                                                                                                                                                                                                                                                                                                                                                                                                                                                                                                                                                                                                | 2   |
| 7   | 562x60mm   | 000<br>6-00                             | 1   | 16  | 350x140mm  | Contraction of the second seco | 2   |
| 8   | 600x399mm  |                                         | 1   | 17  | 600x216mm  |                                                                                                                                                                                                                                                                                                                                                                                                                                                                                                                                                                                                                                                                                                                                                                                                                                                                                                                                                                                                                                                                                                                                                                                                                                                                                                                                                                                                                                                                                                                                                                                                                                                                                                                                                                                                                                                                                                                                                                                                                                                                                                                                | 2   |
| 9   | 461x50mm   | 000                                     | 1   |     |            |                                                                                                                                                                                                                                                                                                                                                                                                                                                                                                                                                                                                                                                                                                                                                                                                                                                                                                                                                                                                                                                                                                                                                                                                                                                                                                                                                                                                                                                                                                                                                                                                                                                                                                                                                                                                                                                                                                                                                                                                                                                                                                                                |     |