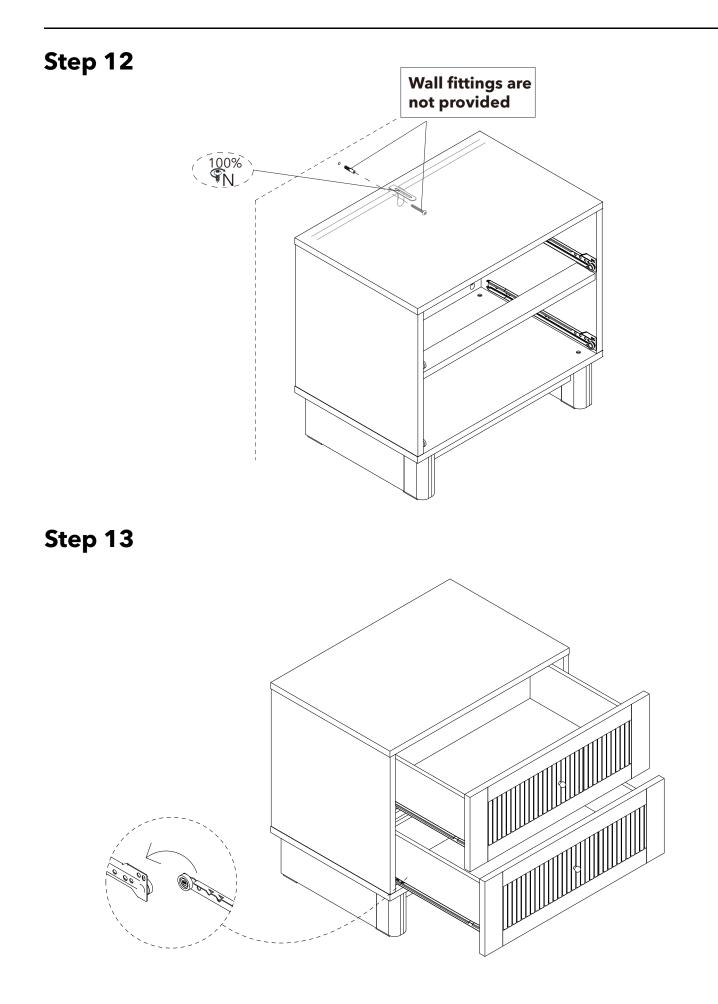

|         |    |    |        |    |         |         |         |     |   |
| N                                              | 4X12mm     | 1       |       |                |         |    |    |        |    |         |         |         |     |   |

## Fixtures and fittings supplied(not to scale)

| Re | Dimensions | Visual     | Qty |
|----|------------|------------|-----|
| А  | 6X35mm     |            | 32  |
| В  | 15X9.6mm   | (H)        | 32  |
| н  | N/A        |            | 1   |
| I  | N/A        |            | 4   |
| J  | N/A        | ٩          | 4   |
| К  | N/A        | $\bigcirc$ | 10  |

| Re | Dimensions | Visual | Qty |
|----|------------|--------|-----|
| L  | N/A        |        | 2   |
| L  | N/A        |        | 1   |

## **Exploded view**

























## **Assembly Instructions**



# **Tip kit instructions**

Your item of furniture has been provided with a wall attachment for your safety. It is highly recommended that this is used to prevent furniture over tipping which can cause serious or fatal crushing injuries.

- Never allow children to climb or hang on the drawers, doors or shelves.
- Place the heaviest items in the lower drawers or shelves.
- Never open more than one drawer at a time.
- A suitable attachment device is provided with your product; however you will need to source suitable fixings for your wall.
- If in doubt, please consult a qualified tradesperson.
- Two different wall fixings types could be provided with our furniture, the correct type is in this bag to suit your furniture. Further information below.

### Plast