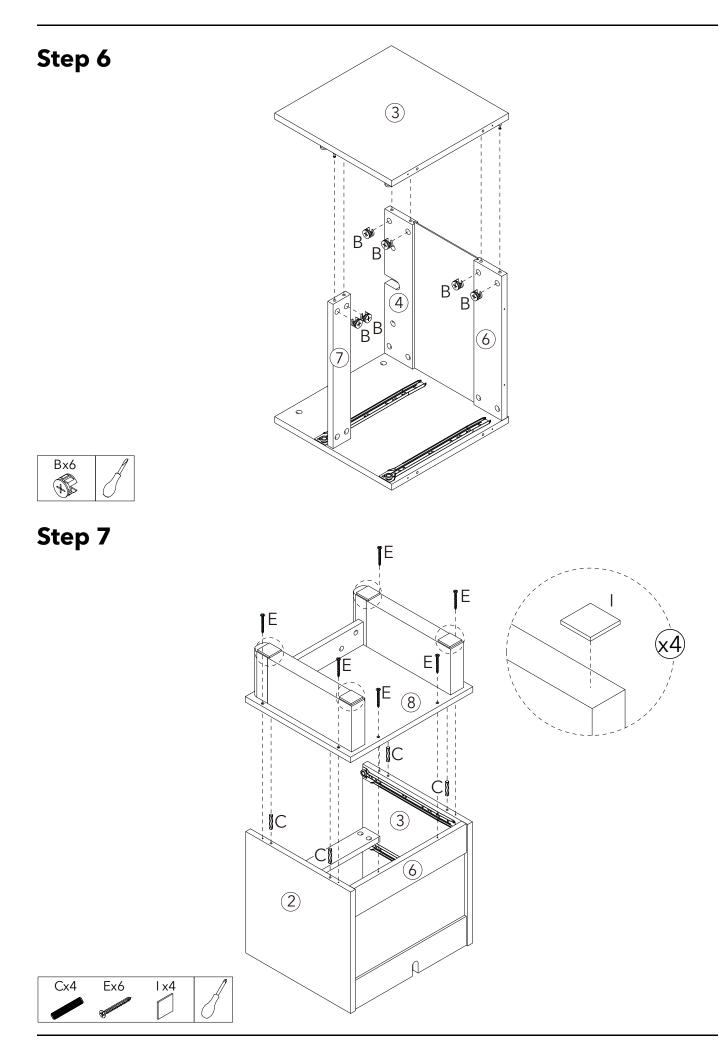

<br>   <br>    |         |    |    |        |    |         |         |         |     |   |
| N                                              | 4X12mm     | 1       |       |                |         |    |    |        |    |         |         |         |     |   |

## Fixtures and fittings supplied(not to scale)

| Re | Dimensions | Visual     | Qty |
|----|------------|------------|-----|
| А  | 6X35mm     |            | 32  |
| В  | 15X9.6mm   | (H)        | 32  |
| н  | N/A        |            | 1   |
| I  | N/A        |            | 4   |
| J  | N/A        | ٩          | 4   |
| К  | N/A        | $\bigcirc$ | 10  |

| Re | Dimensions | Visual | Qty |
|----|------------|--------|-----|
| L  | N/A        |        | 2   |
| L  | N/A        |        | 1   |

## **Exploded view**

























## **Assembly Instructions**



# **Tip kit instructions**

Your item of furniture has been provided with a wall attachment for your safety. It is highly recommended that this is used to prevent furniture over tipping which can cause serious or fatal crushing injuries.

- Never allow children to climb or hang on the drawers, doors or shelves.
- Place the heaviest items in the lower drawers or shelves.
- Never open more than one drawer at a time.
- A suitable attachment device is provided with your product; however you will need to source suitable fixings for your wall.
- If in doubt, please consult a qualified tradesperson.
- Two different wall fixings types could be provided with our furniture, the correct type is in this bag to suit your furniture. Further information below