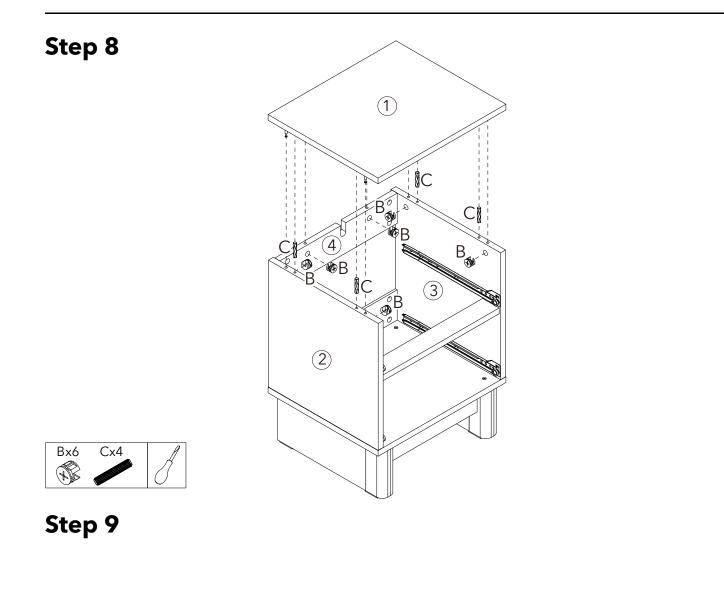

r>   <br>    |         |    |    |        |    |         |         |         |     |   |
| N                                              | 4X12mm     | 1       |       |                |         |    |    |        |    |         |         |         |     |   |

## Fixtures and fittings supplied(not to scale)

| Re | Dimensions | Visual     | Qty |
|----|------------|------------|-----|
| А  | 6X35mm     |            | 32  |
| В  | 15X9.6mm   | (H)        | 32  |
| н  | N/A        |            | 1   |
| I  | N/A        |            | 4   |
| J  | N/A        | ٩          | 4   |
| К  | N/A        | $\bigcirc$ | 10  |

| Re | Dimensions | Visual | Qty |
|----|------------|--------|-----|
| L  | N/A        |        | 2   |
| L  | N/A        |        | 1   |

## **Exploded view**

























## **Assembly Instructions**



# **Tip kit instructions**

Your item of furniture has been provided with a wall attachment for your safety. It is highly recommended that this is used to prevent furniture over tipping which can cause serious or fatal crushing injuries.

- Never allow children to climb or hang on the drawers, doors or shelves.
- Place the heaviest items in the lower drawers or shelves.
- Never open more than one drawer at a time.
- A suitable attachment device is provided with your product; however you will need to source suitable fixings for your wall.
- If in doubt, please consult a qualified tradesperson.
- Two different wall fixings types could be provided with our furniture, the correct type is in this bag to suit your furniture. Further information below.