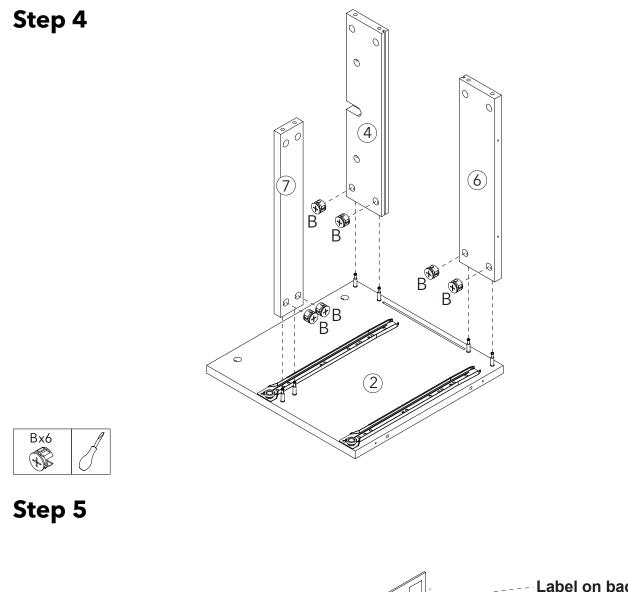

| <br>   <br>    |         |    |    |        |    |         |         |         |     |   |
| N                                              | 4X12mm     | 1       |       |                |         |    |    |        |    |         |         |         |     |   |

## Fixtures and fittings supplied(not to scale)

| Re | Dimensions | Visual     | Qty |
|----|------------|------------|-----|
| А  | 6X35mm     |            | 32  |
| В  | 15X9.6mm   | (H)        | 32  |
| н  | N/A        |            | 1   |
| I  | N/A        |            | 4   |
| J  | N/A        | ٩          | 4   |
| К  | N/A        | $\bigcirc$ | 10  |

| Re | Dimensions | Visual | Qty |
|----|------------|--------|-----|
| L  | N/A        |        | 2   |
| L  | N/A        |        | 1   |

## **Exploded view**

























## **Assembly Instructions**



# **Tip kit instructions**

Your item of furniture has been provided with a wall attachment for your safety. It is highly recommended that this is used to prevent furniture over tipping which can cause serious or fatal crushing injuries.

- Never allow children to climb or hang on the drawers, doors or shelves.
- Place the heaviest items in the lower drawers or shelves.
- Never open more than one drawer at a time.
- A suitable attachment device is provided with your product; however you will need to source suitable fixings for your wall.
- If in doubt, please consult a qualified tradesperson.
- Two different wall fixings types could be provided with our furniture, the correct type is in this bag to suit your furniture. Further information b