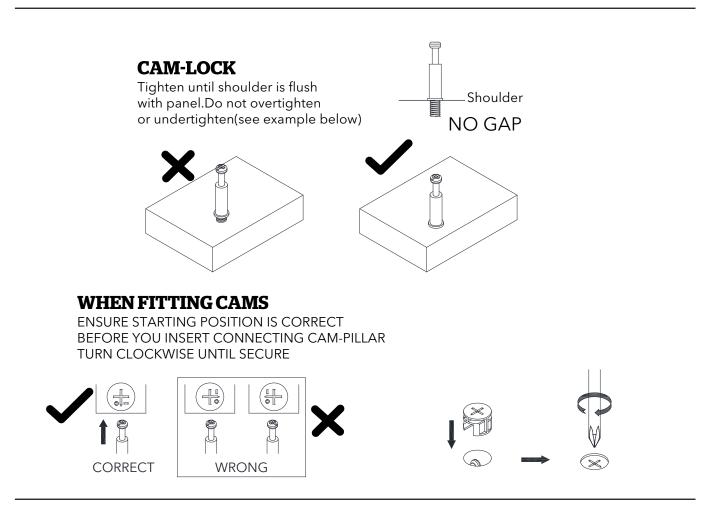

d children to avoid danger of suffocation.

Ensure that all packaging is disposed of carefully and responsibly.

From time to time check that there are no loose fittings on the unit, re-tighten when necessary.

Two people may be required for the assembly of this product.

Once items are part or fully assembled they are not returnable unless faulty.

This item is not for outdoor use - unless stated otherwise.

Some items will be supplied with a wall fixing strap, which we recommend is used to secure the item to the wall, to prevent a child from accidentally pulling furniture over.Furniture can be dangerous if incorrectly installed. Assembly should be carried out by a competent person. No liability will be accepted for damage or injury caused by incorrectly installed orassembled furniture.



# **Component parts supplied**

#### Here are all the parts you should have for your assembling

| Ref | Dimensions | Visual                                  | Qty | Ref | Dimensions | Visual