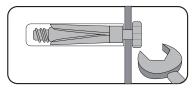

### Metal L bracket image

- Please ensure that the Metal L bracket is screwed into the wall at the image shows, the bracket location may vary on unit location and personal preference.
- Wall screws and plugs are not provided however please use our guide to help you choose the correct screw / plug type for your wall.
- When drilling the walls, always ensure there are no hidden wires or pipes.