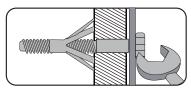

### Metal L bracket image

- Please ensure that the Metal L bracket is screwed into the wall at the image shows, the bracket location may vary on unit location and personal preference.
- Wall screws and plugs are not provided however please use our guide to help you choose the correct screw / plug type for your wall.
- When drilling the walls, always ensure there are no hidden wires or pipes.