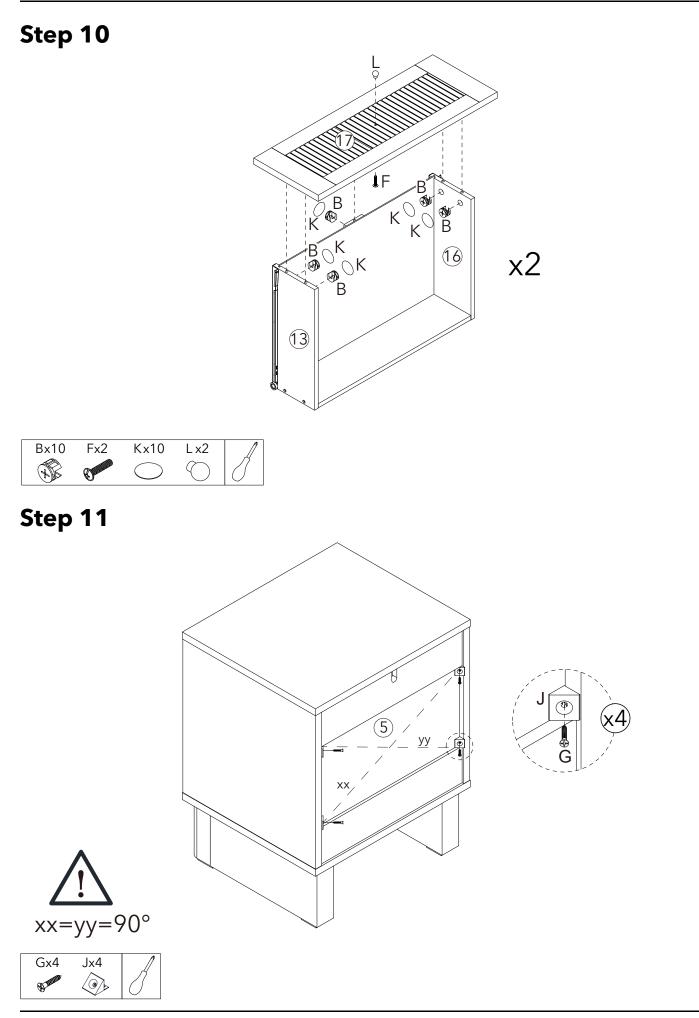

>    |         |    |    |        |    |         |         |         |     |   |
| N                                              | 4X12mm     | 1       |       |                |         |    |    |        |    |         |         |         |     |   |

## Fixtures and fittings supplied(not to scale)

| Re | Dimensions | Visual     | Qty |
|----|------------|------------|-----|
| А  | 6X35mm     |            | 32  |
| В  | 15X9.6mm   | (H)        | 32  |
| н  | N/A        |            | 1   |
| I  | N/A        |            | 4   |
| J  | N/A        | ٩          | 4   |
| К  | N/A        | $\bigcirc$ | 10  |

| Re | Dimensions | Visual | Qty |
|----|------------|--------|-----|
| L  | N/A        |        | 2   |
| L  | N/A        |        | 1   |

## **Exploded view**

























## **Assembly Instructions**



# **Tip kit instructions**

Your item of furniture has been provided with a wall attachment for your safety. It is highly recommended that this is used to prevent furniture over tipping which can cause serious or fatal crushing injuries.

- Never allow children to climb or hang on the drawers, doors or shelves.
- Place the heaviest items in the lower drawers or shelves.
- Never open more than one drawer at a time.
- A suitable attachment device is provided with your product; however you will need to source suitable fixings for your wall.
- If in doubt, please consult a qualified tradesperson.
- Two different wall fixings types could be provided with our furniture, the correct type is in this bag to suit your furniture. Further information below.

### Pla