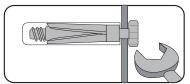

### Metal L bracket image

- Please ensure that the Metal L bracket is screwed into the wall at the image shows, the bracket location may vary on unit location and personal preference.
- Wall screws and plugs are not provided however please use our guide to help you choose the correct screw / plug type for your wall.
- When drilling the walls, always ensure there are no hidden wires or pipes.