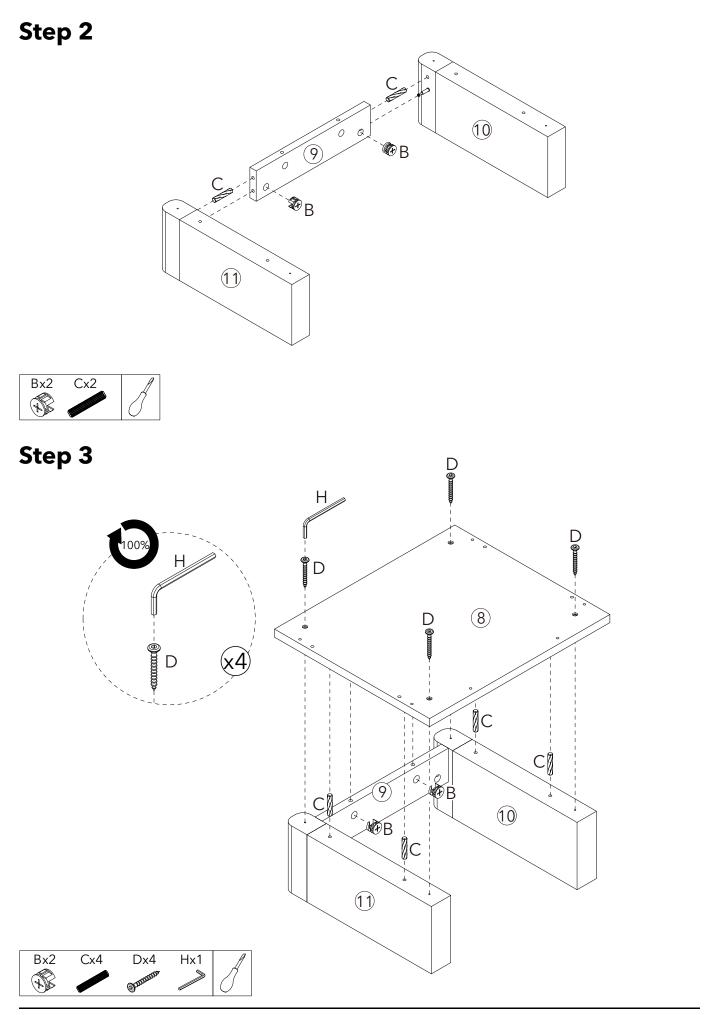

| <br>   <br>    |         |    |    |        |    |         |         |         |     |   |
| N                                              | 4X12mm     | 1       |       |                |         |    |    |        |    |         |         |         |     |   |

## Fixtures and fittings supplied(not to scale)

| Re | Dimensions | Visual     | Qty |
|----|------------|------------|-----|
| А  | 6X35mm     |            | 32  |
| В  | 15X9.6mm   | (H)        | 32  |
| н  | N/A        |            | 1   |
| I  | N/A        |            | 4   |
| J  | N/A        | ٩          | 4   |
| К  | N/A        | $\bigcirc$ | 10  |

| Re | Dimensions | Visual | Qty |
|----|------------|--------|-----|
| L  | N/A        |        | 2   |
| L  | N/A        |        | 1   |

## **Exploded view**

























## **Assembly Instructions**



# **Tip kit instructions**

Your item of furniture has been provided with a wall attachment for your safety. It is highly recommended that this is used to prevent furniture over tipping which can cause serious or fatal crushing injuries.

- Never allow children to climb or hang on the drawers, doors or shelves.
- Place the heaviest items in the lower drawers or shelves.
- Never open more than one drawer at a time.
- A suitable attachment device is provided with your product; however you will need to source suitable fixings for your wall.
- If in doubt, please consult a qualified tradesperson.
- Two different wall fixings types could be provided with our furniture, the correct type is in this bag to suit your furniture. Further information