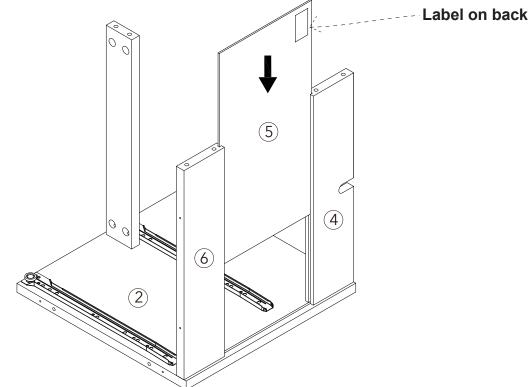

| <br>   <br>    |         |    |    |        |    |         |         |         |     |   |
| N                                              | 4X12mm     | 1       |       |                |         |    |    |        |    |         |         |         |     |   |

## Fixtures and fittings supplied(not to scale)

| Re | Dimensions | Visual     | Qty |
|----|------------|------------|-----|
| А  | 6X35mm     |            | 32  |
| В  | 15X9.6mm   | (H)        | 32  |
| н  | N/A        |            | 1   |
| I  | N/A        |            | 4   |
| J  | N/A        | ٩          | 4   |
| К  | N/A        | $\bigcirc$ | 10  |

| Re | Dimensions | Visual | Qty |
|----|------------|--------|-----|
| L  | N/A        |        | 2   |
| L  | N/A        |        | 1   |

## **Exploded view**

























## **Assembly Instructions**



# **Tip kit instructions**

Your item of furniture has been provided with a wall attachment for your safety. It is highly recommended that this is used to prevent furniture over tipping which can cause serious or fatal crushing injuries.

- Never allow children to climb or hang on the drawers, doors or shelves.
- Place the heaviest items in the lower drawers or shelves.
- Never open more than one drawer at a time.
- A suitable attachment device is provided with your product; however you will need to source suitable fixings for your wall.
- If in doubt, please consult a qualified tradesperson.
- Two different wall fixings types could be provided with our furniture, the correct type is in this bag to suit your furniture. Further information bel