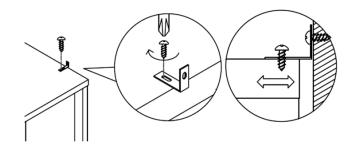

### Plastic cable tie image

- Please ensure that the plastic bracket is screwed into the wall as the image shows.
- Wall screws and plugs are not provided however please use our guide to help you choose the correct screw / plug type for your wall.
- When drilling the walls, always ensure there are no hidden wires or pipes.

### Metal L bracket image

- Please ensure that the Metal L bracket is screwed into the wall at the image shows, the bracket location may vary on unit location and personal preference.
- Wall screws and plugs are not provided however please use our guide to help you choose the correct screw / plug type for your wall.
- When drilling the walls, always ensure there are no hidden wires or pipes.