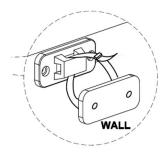

### Plastic cable tie image

- Please ensure that the plastic bracket is screwed into the wall as the image shows.
- Wall screws and plugs are not provided however please use our guide to help you choose the correct screw / plug type for your wall.
- When drilling the walls, always ensure there are no hidden wires or pipes.

### Metal L bracket image

- Please ensure that the Metal L bracket is screwed into the wall at the image shows, the bracket location may vary on unit location and personal preference.
- Wall screws and plugs are not provided however please use our guide to help you choose the correct screw / plug type for your wall.
- When drilling the walls, always ensure there are no hidden wires or pipes.

## Wall fixings