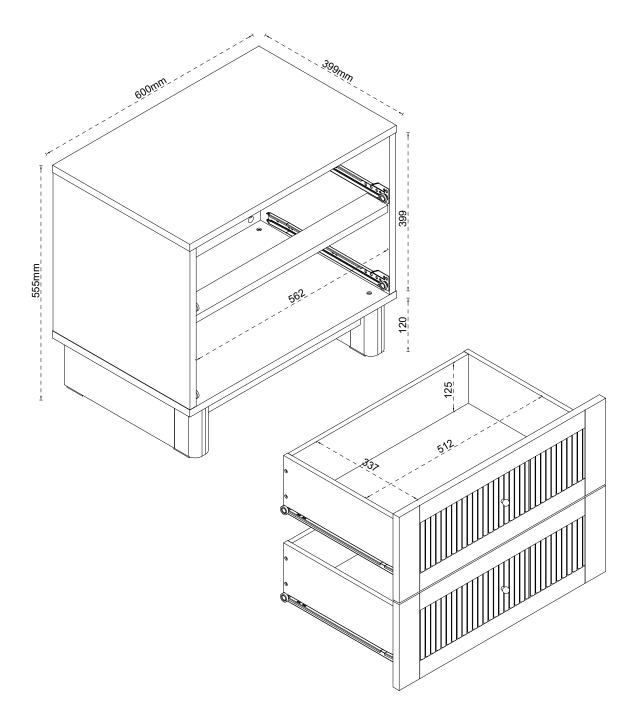

|    |         |         |         |     |   |
| N                                              | 4X12mm     | 1       |       |                |         |    |    |        |    |         |         |         |     |   |

## Fixtures and fittings supplied(not to scale)

| Re | Dimensions | Visual     | Qty |
|----|------------|------------|-----|
| А  | 6X35mm     |            | 32  |
| В  | 15X9.6mm   | (H)        | 32  |
| н  | N/A        |            | 1   |
| I  | N/A        |            | 4   |
| J  | N/A        | ٩          | 4   |
| К  | N/A        | $\bigcirc$ | 10  |

| Re | Dimensions | Visual | Qty |
|----|------------|--------|-----|
| L  | N/A        |        | 2   |
| L  | N/A        |        | 1   |

## **Exploded view**

























## **Assembly Instructions**



# **Tip kit instructions**

Your item of furniture has been provided with a wall attachment for your safety. It is highly recommended that this is used to prevent furniture over tipping which can cause serious or fatal crushing injuries.

- Never allow children to climb or hang on the drawers, doors or shelves.
- Place the heaviest items in the lower drawers or shelves.
- Never open more than one drawer at a time.
- A suitable attachment device is provided with your product; however you will need to source suitable fixings for your wall.
- If in doubt, please consult a qualified tradesperson.
- Two different wall fixings types could be provided with our furniture, the correct type is in this bag to suit your furniture. Further information below.

### Plastic cable tie image



- Please e