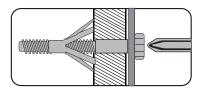

### Plastic cable tie image

- Please ensure that the plastic bracket is screwed into the wall as the image shows.
- Wall screws and plugs are not provided however please use our guide to help you choose the correct screw / plug type for your wall.
- When drilling the walls, always ensure there are no hidden wires or pipes.