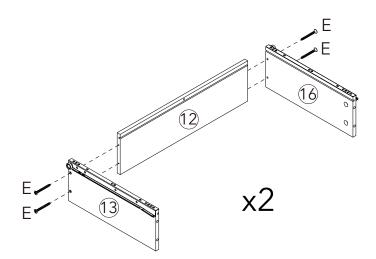

<br>    |         |    |    |        |    |         |         |         |     |   |
| N                                              | 4X12mm     | 1       |       |                |         |    |    |        |    |         |         |         |     |   |

## Fixtures and fittings supplied(not to scale)

| Re | Dimensions | Visual     | Qty |
|----|------------|------------|-----|
| А  | 6X35mm     |            | 32  |
| В  | 15X9.6mm   | (H)        | 32  |
| н  | N/A        |            | 1   |
| I  | N/A        |            | 4   |
| J  | N/A        | ٩          | 4   |
| К  | N/A        | $\bigcirc$ | 10  |

| Re | Dimensions | Visual | Qty |
|----|------------|--------|-----|
| L  | N/A        |        | 2   |
| L  | N/A        |        | 1   |

## **Exploded view**

























## **Assembly Instructions**



# **Tip kit instructions**

Your item of furniture has been provided with a wall attachment for your safety. It is highly recommended that this is used to prevent furniture over tipping which can cause serious or fatal crushing injuries.

- Never allow children to climb or hang on the drawers, doors or shelves.
- Place the heaviest items in the lower drawers or shelves.
- Never open more than one drawer at a time.
- A suitable attachment device is provided with your product; however you will need to source suitable fixings for your wall.
- If in doubt, please consult a qualified tradesperson.
- Two different wall fixings types could be provided with our furniture, the correct type is in this bag to suit your furniture. Further information below.

#