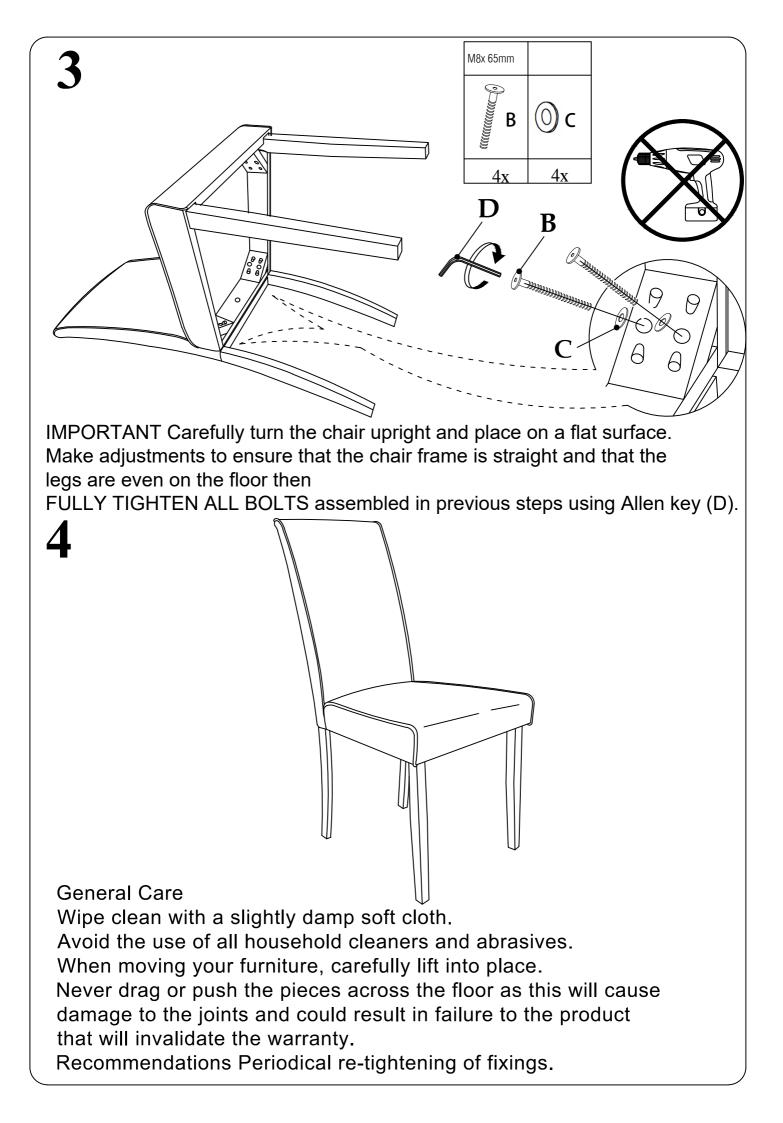

Version Number - 1.0

Product Code - HUD002 - HUD004

We strongly advise that you do not use Power Tools, such as drills or electric screwdrivers during the assembly as this may cause irreparable damage and will invalidate your warranty.

Please remember we strongly urge you DO NOT use power tools such as drill or electric screwdrivers as this could cause irreparable damage to your product and will invalidate your warranty.