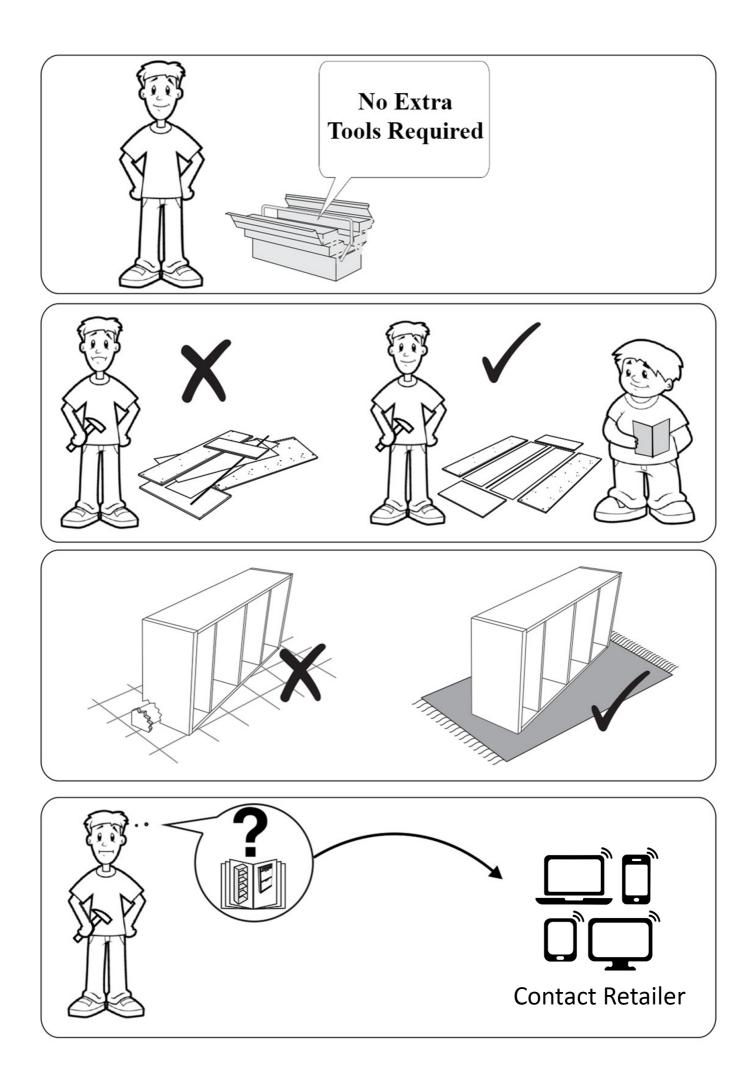

Version Number - 1.0

Product Code - HUD002 - HUD004

We strongly advise that you do not use Power Tools, such as drills or electric screwdrivers during the assembly as this may cause irreparable damage and will invalidate your warranty.

We advise that you keep the hardware in a bowl during assembly to avoid losing anything.

We strongly recommend that you keep children away from the work area.

Small component parts could choke a child if swallowed.

We recommend you use a sheet or blanket to protect both floor and product through the assembly stages.

This product is heavy, and we recommend a 2 person lift to avoid personal injury or damage to the product.

Never push or pull the product as this could cause both personal injury or irreparable damage to product or floor.

We have tried to make this piece of furniture easy to assemble if the instructions are followed carefully.

In the unlikely event that you have problems with assembling the product or have missing or damaged parts, please contact your retailer and we will assist them in rectifying the problem as quickly as possible.

Please remember we strongly urge you DO NOT use power tools such as drill or electric screwdrivers as this could cause irreparable damage to your product and will invalidate your warranty.