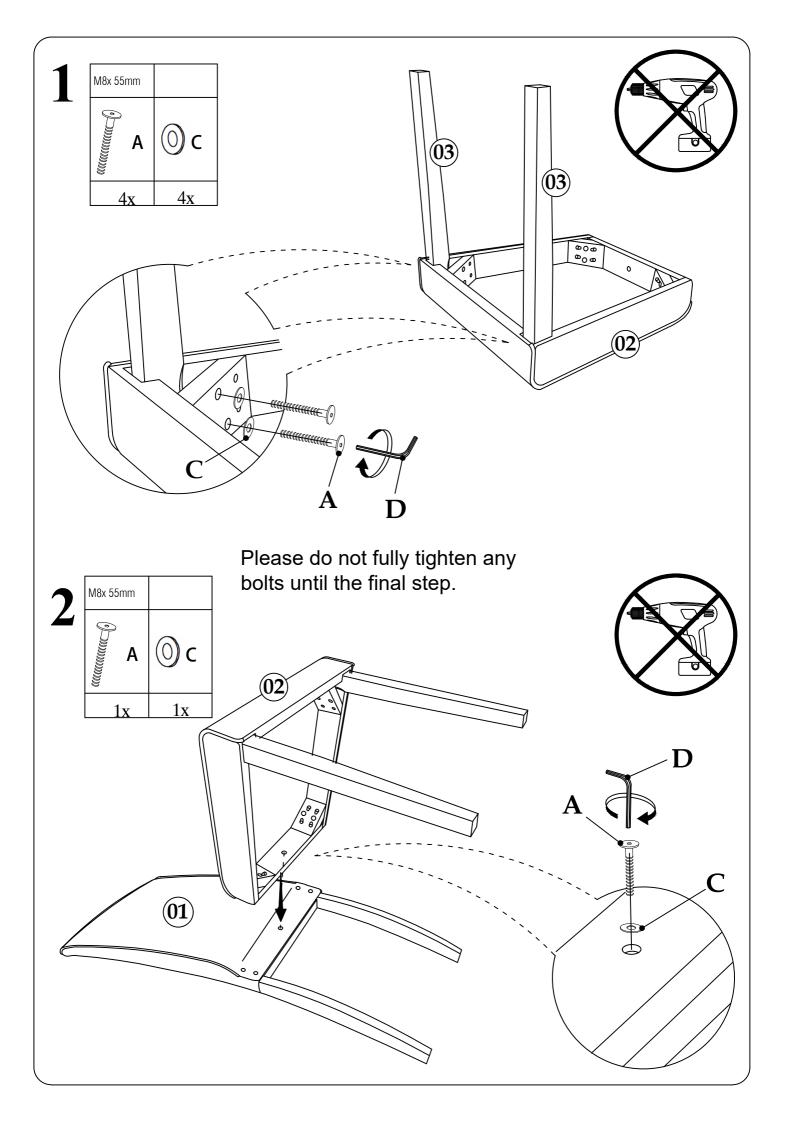

Version Number - 1.0

Product Code - HUD002 - HUD004

We strongly advise that you do not use Power Tools, such as drills or electric screwdrivers during the assembly as this may cause irreparable damage and will invalidate your warranty.

Please remember we strongly urge you DO NOT use power tools such as drill or electric screwdrivers as this could cause irreparable damage to your product and will invalidate your warranty.