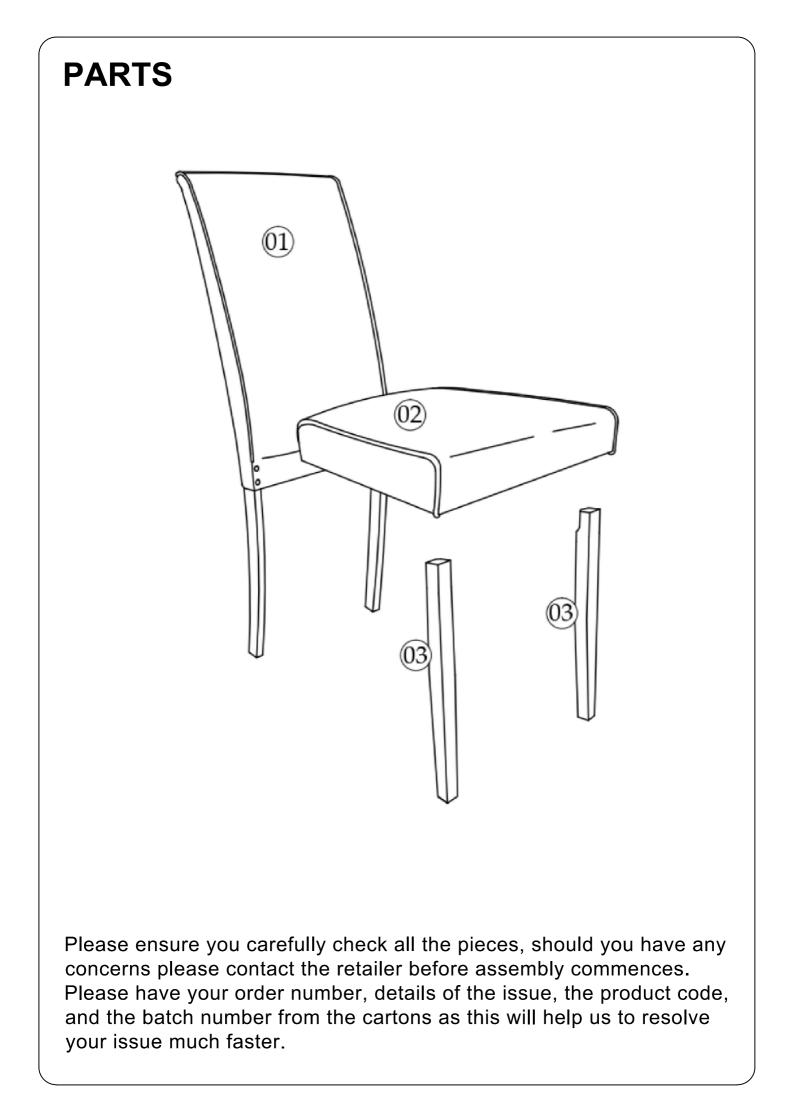

Before you start...

Please carefully unpack and lay out all of the component parts to ensure nothing is missing and to check each component for any obvious damage.

Should you identify any concerns at this stage please contact the retailer from whom this product was purchased. Please quote your order number, details of your issue, the product code, and the batch number from the cartons which will help to resolve your issue as quickly as possible.