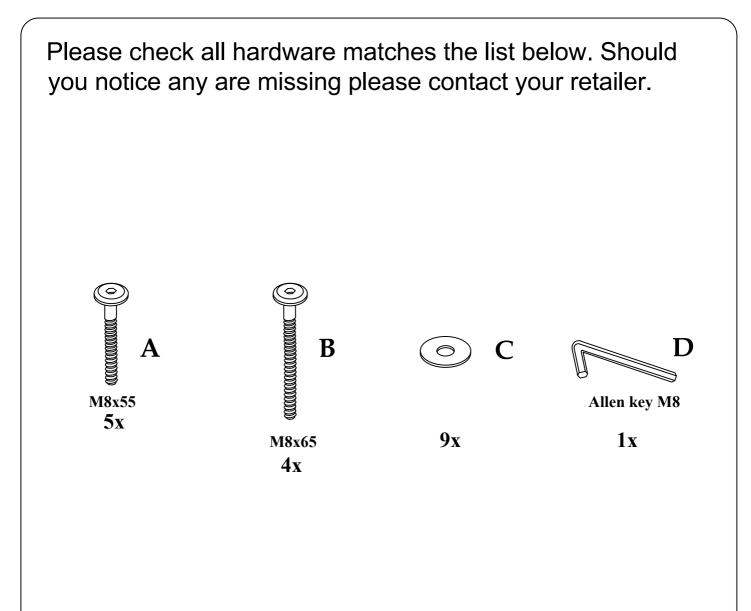

Before you start...

Please carefully unpack and lay out all of the component parts to ensure nothing is missing and to check each component for any obvious damage.

Should you identify any concerns at this stage please contact the retailer from whom this product was purchased. Please quote your order number, details of your issue, the product code, and the batch number from the cartons which will help to resolve your issue as quickly as possible.