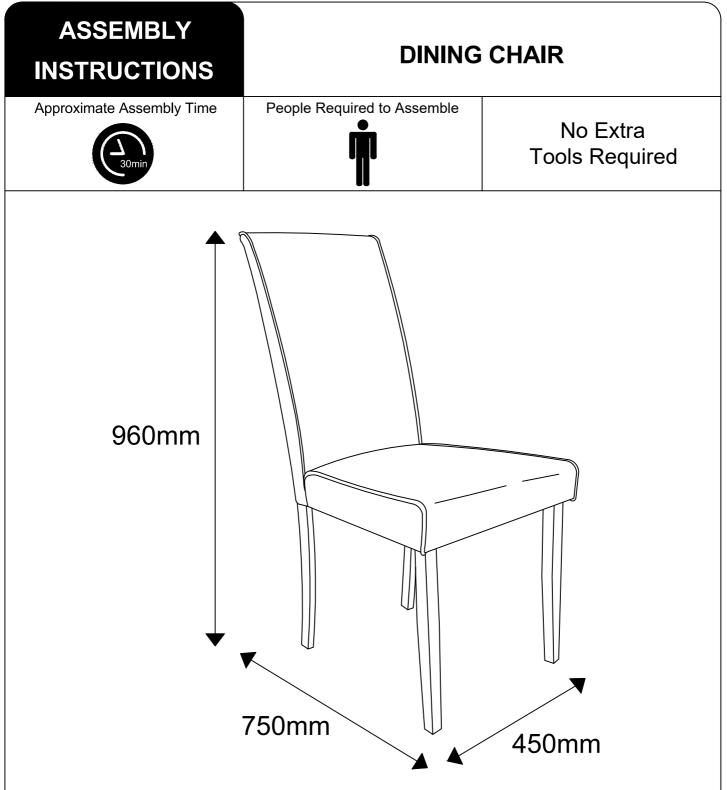

Before you start...

Please carefully unpack and lay out all of the component parts to ensure nothing is missing and to check each component for any obvious damage.

Should you identify any concerns at this stage please contact the retailer from whom this product was purchased. Please quote your order number, details of your issue, the product code, and the batch number from the cartons which will help to resolve your issue as quickly as possible.

Version Number - 1.0

Product Code - HUD002 - HUD004

We strongly advise that you do not use Power Tools, such as drills or electric screwdrivers during the assembly as this may cause irreparable damage and will invalidate your warranty.