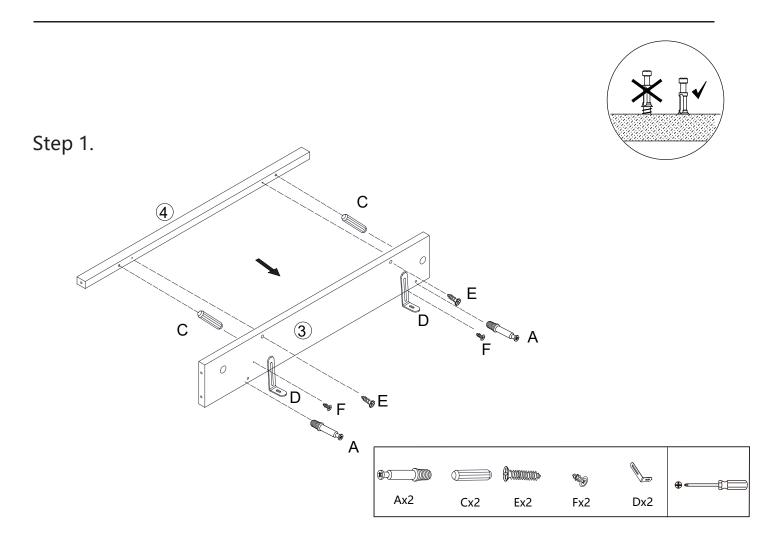

### **Parts and Fittings**

| REF | Dimension  | Visual                                                                                                                                                                                                                                                                                                                                                                                                                                                                                                                                                                                                                                                                                                                                                                                                                                                                                                                                                                                                                                                                                                                                                                                                                                                                                                                                                                                                                                                                                                                                                                                                                                                                                                                                                                                                                                                                                                                                                                                                                                                                                                                        | QTY |
|-----|------------|-------------------------------------------------------------------------------------------------------------------------------------------------------------------------------------------------------------------------------------------------------------------------------------------------------------------------------------------------------------------------------------------------------------------------------------------------------------------------------------------------------------------------------------------------------------------------------------------------------------------------------------------------------------------------------------------------------------------------------------------------------------------------------------------------------------------------------------------------------------------------------------------------------------------------------------------------------------------------------------------------------------------------------------------------------------------------------------------------------------------------------------------------------------------------------------------------------------------------------------------------------------------------------------------------------------------------------------------------------------------------------------------------------------------------------------------------------------------------------------------------------------------------------------------------------------------------------------------------------------------------------------------------------------------------------------------------------------------------------------------------------------------------------------------------------------------------------------------------------------------------------------------------------------------------------------------------------------------------------------------------------------------------------------------------------------------------------------------------------------------------------|-----|
| A   | 6x38mm     |                                                                                                                                                                                                                                                                                                                                                                                                                                                                                                                                                                                                                                                                                                                                                                                                                                                                                                                                                                                                                                                                                                                                                                                                                                                                                                                                                                                                                                                                                                                                                                                                                                                                                                                                                                                                                                                                                                                                                                                                                                                                                                                               | 24  |
| В   | 15x12mm    | + 1 1 2 2                                                                                                                                                                                                                                                                                                                                                                                                                                                                                                                                                                                                                                                                                                                                                                                                                                                                                                                                                                                                                                                                                                                                                                                                                                                                                                                                                                                                                                                                                                                                                                                                                                                                                                                                                                                                                                                                                                                                                                                                                                                                                                                     | 24  |
| С   | 6x25mm     |                                                                                                                                                                                                                                                                                                                                                                                                                                                                                                                                                                                                                                                                                                                                                                                                                                                                                                                                                                                                                                                                                                                                                                                                                                                                                                                                                                                                                                                                                                                                                                                                                                                                                                                                                                                                                                                                                                                                                                                                                                                                                                                               | 22  |
| D   | 66x32x15mm |                                                                                                                                                                                                                                                                                                                                                                                                                                                                                                                                                                                                                                                                                                                                                                                                                                                                                                                                                                                                                                                                                                                                                                                                                                                                                                                                                                                                                                                                                                                                                                                                                                                                                                                                                                                                                                                                                                                                                                                                                                                                                                                               | 2   |
| Е   | 4x25mm     | <b>(1</b> )))))))))>                                                                                                                                                                                                                                                                                                                                                                                                                                                                                                                                                                                                                                                                                                                                                                                                                                                                                                                                                                                                                                                                                                                                                                                                                                                                                                                                                                                                                                                                                                                                                                                                                                                                                                                                                                                                                                                                                                                                                                                                                                                                                                          | 4   |
| F   | 4x10mm     |                                                                                                                                                                                                                                                                                                                                                                                                                                                                                                                                                                                                                                                                                                                                                                                                                                                                                                                                                                                                                                                                                                                                                                                                                                                                                                                                                                                                                                                                                                                                                                                                                                                                                                                                                                                                                                                                                                                                                                                                                                                                                                                               | 2   |
| G   | 4x38mm     | \fraction to the contraction of | 2   |

### Exploded view

Step 2.

Step 3.

Step 4.

Step 5.

Step 6.

Step 7.

Step 8.