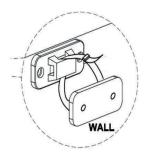

## Tip kit instructions

Your item of furniture has been provided with a wall attachment for your safety. It is highly recommended that this is used to prevent furniture over tipping which can cause serious or fatal crushing injuries.

- Never allow children to climb or hang on the drawers, doors or shelves.
- Place the heaviest items in the lower drawers or shelves.
- Never open more than one drawer at a time.
- A suitable attachment device is provided with your product; however you will need to source suitable fixings for your wall.
- If in doubt, please consult a qualified tradesperson.
- Two different wall fixings types could be provided with our furniture, the correct type is in this bag to suit your furniture. Further information below.

#### Plastic cable tie image

- Please ensure that the plastic bracket is screwed into the wall as the image shows.
- Wall screws and plugs are not provided however please use our guide to help you choose the correct screw / plug type for your wall.
- When drilling the walls, always ensure there are no hidden wires or pipes.