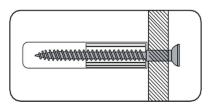

#### Types of Walls

You can use one of the following types of wall plug if your walls are made of brick, breeze block, concrete, stone, wood or plastic board.

#### STANDARD Wall Plug 1. General wall materials

These come in various sizes and are made from plastic or sometimes wood Pbre.