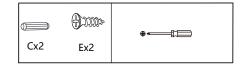

### **Parts and Fittings**

| REF | Dimension  | Visual                                                                                                                                                                                                                                                                                                                                                                                                                                                                                                                                                                                                                                                                                                                                                                                                                                                                                                                                                                                                                                                                                                                                                                                                                                                                                                                                                                                                                                                                                                                                                                                                                                                                                                                                                                                                                                                                                                                                                                                                                                                                                                                        | QTY |
|-----|------------|-------------------------------------------------------------------------------------------------------------------------------------------------------------------------------------------------------------------------------------------------------------------------------------------------------------------------------------------------------------------------------------------------------------------------------------------------------------------------------------------------------------------------------------------------------------------------------------------------------------------------------------------------------------------------------------------------------------------------------------------------------------------------------------------------------------------------------------------------------------------------------------------------------------------------------------------------------------------------------------------------------------------------------------------------------------------------------------------------------------------------------------------------------------------------------------------------------------------------------------------------------------------------------------------------------------------------------------------------------------------------------------------------------------------------------------------------------------------------------------------------------------------------------------------------------------------------------------------------------------------------------------------------------------------------------------------------------------------------------------------------------------------------------------------------------------------------------------------------------------------------------------------------------------------------------------------------------------------------------------------------------------------------------------------------------------------------------------------------------------------------------|-----|
| A   | 6x38mm     |                                                                                                                                                                                                                                                                                                                                                                                                                                                                                                                                                                                                                                                                                                                                                                                                                                                                                                                                                                                                                                                                                                                                                                                                                                                                                                                                                                                                                                                                                                                                                                                                                                                                                                                                                                                                                                                                                                                                                                                                                                                                                                                               | 24  |
| В   | 15x12mm    | + 1 1 2 2                                                                                                                                                                                                                                                                                                                                                                                                                                                                                                                                                                                                                                                                                                                                                                                                                                                                                                                                                                                                                                                                                                                                                                                                                                                                                                                                                                                                                                                                                                                                                                                                                                                                                                                                                                                                                                                                                                                                                                                                                                                                                                                     | 24  |
| С   | 6x25mm     |                                                                                                                                                                                                                                                                                                                                                                                                                                                                                                                                                                                                                                                                                                                                                                                                                                                                                                                                                                                                                                                                                                                                                                                                                                                                                                                                                                                                                                                                                                                                                                                                                                                                                                                                                                                                                                                                                                                                                                                                                                                                                                                               | 22  |
| D   | 66x32x15mm |                                                                                                                                                                                                                                                                                                                                                                                                                                                                                                                                                                                                                                                                                                                                                                                                                                                                                                                                                                                                                                                                                                                                                                                                                                                                                                                                                                                                                                                                                                                                                                                                                                                                                                                                                                                                                                                                                                                                                                                                                                                                                                                               | 2   |
| Е   | 4x25mm     | <b>(1</b> )))))))))>                                                                                                                                                                                                                                                                                                                                                                                                                                                                                                                                                                                                                                                                                                                                                                                                                                                                                                                                                                                                                                                                                                                                                                                                                                                                                                                                                                                                                                                                                                                                                                                                                                                                                                                                                                                                                                                                                                                                                                                                                                                                                                          | 4   |
| F   | 4x10mm     |                                                                                                                                                                                                                                                                                                                                                                                                                                                                                                                                                                                                                                                                                                                                                                                                                                                                                                                                                                                                                                                                                                                                                                                                                                                                                                                                                                                                                                                                                                                                                                                                                                                                                                                                                                                                                                                                                                                                                                                                                                                                                                                               | 2   |
| G   | 4x38mm     | \fraction to the contraction of | 2   |