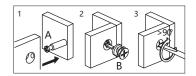

#### Plastic cable tie image

- Please ensure that the plastic bracket is screwed into the wall as the image shows.
- Wall screws and plugs are not provided however please use our guide to help you choose the correct screw / plug type for your wall.
- When drilling the walls, always ensure there are no hidden wires or pipes.

#### Metal L bracket image

- Please ensure that the Metal L bracket is screwed into the wall at the image shows, the bracket location may vary on unit location and personal preference.
- Wall screws and plugs are not provided however please use our guide to help you choose the correct screw / plug type for your wall.
- When drilling the walls, always ensure there are no hidden wires or pipes.