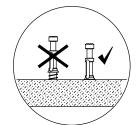

#### **Important**

When drilling into walls always check there are no hidden wires or pipes etc. Make sure that the screws and wall plugs being used are suitable for supporting your unit. Consult a qualiped tradesperson if you are unsure.

#### Hints

- General Rule; Always use a larger screw and wall plug if you are not sure.
- Ensure you use the recommended drill bit to match the wall plug and hole size.
- Ensure you drill the hole horizontally, do not force the drill or enlarge the hole.
- Take extra care when drilling high walls, ceilings and ceramic tiles. Ensure the plug is Þtting below the ceramic title to avoid splitting or cracking.
- Ensure wall plugs are well Þtted and are a tight Þt in the drilled hole. 5.