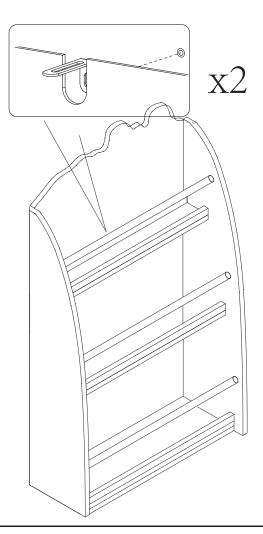

### Exploded view

Step 2.

Step 3.

Step 4.

Step 5.

Step 6.

Step 7.

Step 8.