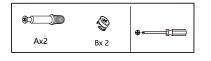

### **Parts and Fittings**

| REF | Dimension  | Visual                                                                                                                                                                                                                                                                                                                                                                                                                                                                                                                                                                                                                                                                                                                                                                                                                                                                                                                                                                                                                                                                                                                                                                                                                                                                                                                                                                                                                                                                                                                                                                                                                                                                                                                                                                                                                                                                                                                                                                                                                                                                                                                        | QTY |
|-----|------------|-------------------------------------------------------------------------------------------------------------------------------------------------------------------------------------------------------------------------------------------------------------------------------------------------------------------------------------------------------------------------------------------------------------------------------------------------------------------------------------------------------------------------------------------------------------------------------------------------------------------------------------------------------------------------------------------------------------------------------------------------------------------------------------------------------------------------------------------------------------------------------------------------------------------------------------------------------------------------------------------------------------------------------------------------------------------------------------------------------------------------------------------------------------------------------------------------------------------------------------------------------------------------------------------------------------------------------------------------------------------------------------------------------------------------------------------------------------------------------------------------------------------------------------------------------------------------------------------------------------------------------------------------------------------------------------------------------------------------------------------------------------------------------------------------------------------------------------------------------------------------------------------------------------------------------------------------------------------------------------------------------------------------------------------------------------------------------------------------------------------------------|-----|
| A   | 6x38mm     |                                                                                                                                                                                                                                                                                                                                                                                                                                                                                                                                                                                                                                                                                                                                                                                                                                                                                                                                                                                                                                                                                                                                                                                                                                                                                                                                                                                                                                                                                                                                                                                                                                                                                                                                                                                                                                                                                                                                                                                                                                                                                                                               | 24  |
| В   | 15x12mm    | + 1 1 2 2                                                                                                                                                                                                                                                                                                                                                                                                                                                                                                                                                                                                                                                                                                                                                                                                                                                                                                                                                                                                                                                                                                                                                                                                                                                                                                                                                                                                                                                                                                                                                                                                                                                                                                                                                                                                                                                                                                                                                                                                                                                                                                                     | 24  |
| С   | 6x25mm     |                                                                                                                                                                                                                                                                                                                                                                                                                                                                                                                                                                                                                                                                                                                                                                                                                                                                                                                                                                                                                                                                                                                                                                                                                                                                                                                                                                                                                                                                                                                                                                                                                                                                                                                                                                                                                                                                                                                                                                                                                                                                                                                               | 22  |
| D   | 66x32x15mm |                                                                                                                                                                                                                                                                                                                                                                                                                                                                                                                                                                                                                                                                                                                                                                                                                                                                                                                                                                                                                                                                                                                                                                                                                                                                                                                                                                                                                                                                                                                                                                                                                                                                                                                                                                                                                                                                                                                                                                                                                                                                                                                               | 2   |
| Е   | 4x25mm     | <b>(1</b> )))))))))>                                                                                                                                                                                                                                                                                                                                                                                                                                                                                                                                                                                                                                                                                                                                                                                                                                                                                                                                                                                                                                                                                                                                                                                                                                                                                                                                                                                                                                                                                                                                                                                                                                                                                                                                                                                                                                                                                                                                                                                                                                                                                                          | 4   |
| F   | 4x10mm     |                                                                                                                                                                                                                                                                                                                                                                                                                                                                                                                                                                                                                                                                                                                                                                                                                                                                                                                                                                                                                                                                                                                                                                                                                                                                                                                                                                                                                                                                                                                                                                                                                                                                                                                                                                                                                                                                                                                                                                                                                                                                                                                               | 2   |
| G   | 4x38mm     | \fraction to the contraction of | 2   |