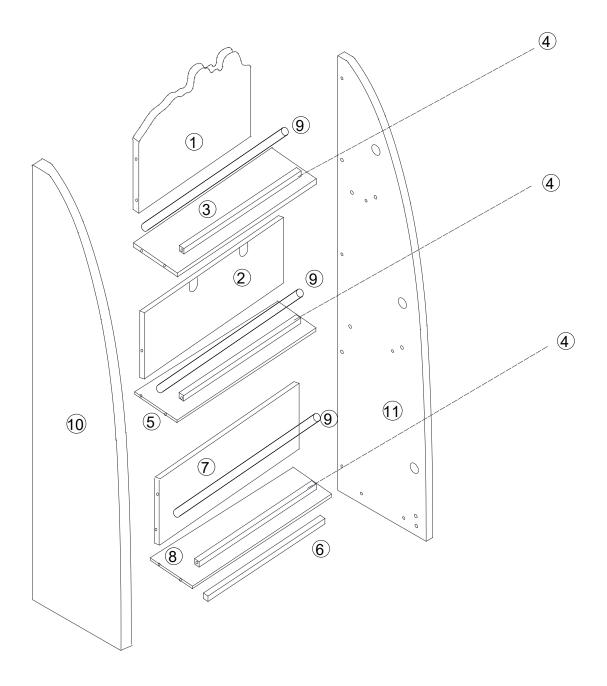

# Component parts supplied

| REF | Dimension     | Visual | QTY |
|-----|---------------|--------|-----|
| 1   | 55x36x1.5cm   |        | 1   |
| 2   | 55x25x1.5cm   |        | 1   |
| 3   | 55x9x1.5cm    |        | 1   |
| 4   | 55x2x1.5cm    |        | 3   |
| 5   | 55x15.2x1.5cm |        | 1   |
| 6   | 55x1.3x1.5cm  |        | 1   |

| 7  | 55x32.8x1.5cm |     | 1 |
|----|---------------|-----|---|
| 8  | 55x16.8x1.5cm | 000 | 1 |
| 9  | 56.4xØ1.8cm   |     | 3 |
| 10 | 85.2x20x1.5cm |     | 1 |
| 11 | 85.2x20x1.5cm |     | 1 |

### Exploded view

Step 2.

Step 3.

Step 4.

Step 5.

Step 6.

Step 7.

Step 8.