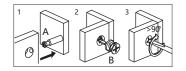

#### Plastic cable tie image

- Please ensure that the plastic bracket is screwed into the wall as the image shows.
- Wall screws and plugs are not provided however please use our guide to help you choose the correct screw / plug type for your wall.
- When drilling the walls, always ensure there are no hidden wires or pipes.

#### Metal L bracket image

- Please ensure that the Metal L bracket is screwed into the wall at the image shows, the bracket location may vary on unit location and personal preference.
- Wall screws and plugs are not provided however please use our guide to help you choose the correct screw / plug type for your wall.
- When drilling the walls, always ensure there are no hidden wires or pipes.