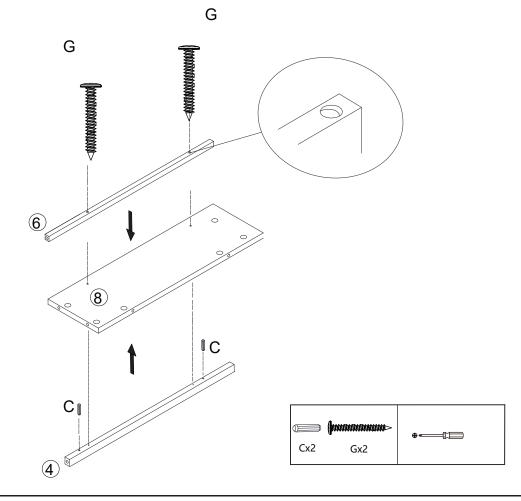

### Exploded view

Step 2.

Step 3.

Step 4.

Step 5.

Step 6.

Step 7.

Step 8.