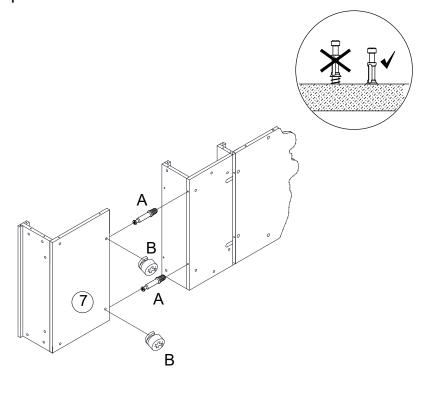

### Exploded view

Step 2.

Step 3.

Step 4.

Step 5.

Step 6.

Step 7.

Step 8.

Step 9.

Step 10.

Step 11.

Step 12.