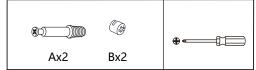

### **Parts and Fittings**

| REF | Dimension  | Visual                                                                                                                                                                                                                                                                                                                                                                                                                                                                                                                                                                                                                                                                                                                                                                                                                                                                                                                                                                                                                                                                                                                                                                                                                                                                                                                                                                                                                                                                                                                                                                                                                                                                                                                                                                                                                                                                                                                                                                                                                                                                                                                        | QTY |
|-----|------------|-------------------------------------------------------------------------------------------------------------------------------------------------------------------------------------------------------------------------------------------------------------------------------------------------------------------------------------------------------------------------------------------------------------------------------------------------------------------------------------------------------------------------------------------------------------------------------------------------------------------------------------------------------------------------------------------------------------------------------------------------------------------------------------------------------------------------------------------------------------------------------------------------------------------------------------------------------------------------------------------------------------------------------------------------------------------------------------------------------------------------------------------------------------------------------------------------------------------------------------------------------------------------------------------------------------------------------------------------------------------------------------------------------------------------------------------------------------------------------------------------------------------------------------------------------------------------------------------------------------------------------------------------------------------------------------------------------------------------------------------------------------------------------------------------------------------------------------------------------------------------------------------------------------------------------------------------------------------------------------------------------------------------------------------------------------------------------------------------------------------------------|-----|
| A   | 6x38mm     |                                                                                                                                                                                                                                                                                                                                                                                                                                                                                                                                                                                                                                                                                                                                                                                                                                                                                                                                                                                                                                                                                                                                                                                                                                                                                                                                                                                                                                                                                                                                                                                                                                                                                                                                                                                                                                                                                                                                                                                                                                                                                                                               | 24  |
| В   | 15x12mm    | + 1 1 2 2                                                                                                                                                                                                                                                                                                                                                                                                                                                                                                                                                                                                                                                                                                                                                                                                                                                                                                                                                                                                                                                                                                                                                                                                                                                                                                                                                                                                                                                                                                                                                                                                                                                                                                                                                                                                                                                                                                                                                                                                                                                                                                                     | 24  |
| С   | 6x25mm     |                                                                                                                                                                                                                                                                                                                                                                                                                                                                                                                                                                                                                                                                                                                                                                                                                                                                                                                                                                                                                                                                                                                                                                                                                                                                                                                                                                                                                                                                                                                                                                                                                                                                                                                                                                                                                                                                                                                                                                                                                                                                                                                               | 22  |
| D   | 66x32x15mm |                                                                                                                                                                                                                                                                                                                                                                                                                                                                                                                                                                                                                                                                                                                                                                                                                                                                                                                                                                                                                                                                                                                                                                                                                                                                                                                                                                                                                                                                                                                                                                                                                                                                                                                                                                                                                                                                                                                                                                                                                                                                                                                               | 2   |
| Е   | 4x25mm     | <b>(1</b> )))))))))>                                                                                                                                                                                                                                                                                                                                                                                                                                                                                                                                                                                                                                                                                                                                                                                                                                                                                                                                                                                                                                                                                                                                                                                                                                                                                                                                                                                                                                                                                                                                                                                                                                                                                                                                                                                                                                                                                                                                                                                                                                                                                                          | 4   |
| F   | 4x10mm     |                                                                                                                                                                                                                                                                                                                                                                                                                                                                                                                                                                                                                                                                                                                                                                                                                                                                                                                                                                                                                                                                                                                                                                                                                                                                                                                                                                                                                                                                                                                                                                                                                                                                                                                                                                                                                                                                                                                                                                                                                                                                                                                               | 2   |
| G   | 4x38mm     | \fraction to the contraction of | 2   |