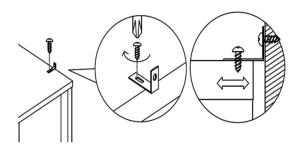

#### Plastic cable tie image

- Please ensure that the plastic bracket is screwed into the wall as the image shows.
- Wall screws and plugs are not provided however please use our guide to help you choose the correct screw / plug type for your wall.
- When drilling the walls, always ensure there are no hidden wires or pipes.

#### Metal L bracket image

- Please ensure that the Metal L bracket is screwed into the wall at the image shows, the bracket location may vary on unit location and personal preference.
- Wall screws and plugs are not provided however please use our guide to help you choose the correct screw / plug type for your wall.
- When drilling the walls, always ensure there are no hidden wires or pipes.