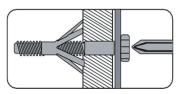

## 4. CAVITY FIXING Wall Plug

For use with plaster board partitions or hollow wooden doors.

#### 5. CAVITY FIXING HEAVY DUTY Wall Plug

For use with plaster board partitions or hollow wooden doors.