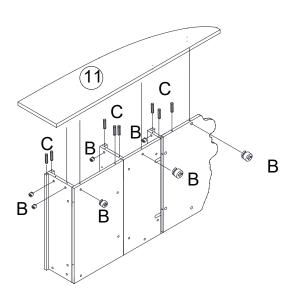

### Exploded view

Step 2.

Step 3.

Step 4.

Step 5.

Step 6.

Step 7.

Step 8.

Step 9.

Step 10.

Step 11.

Step 12.