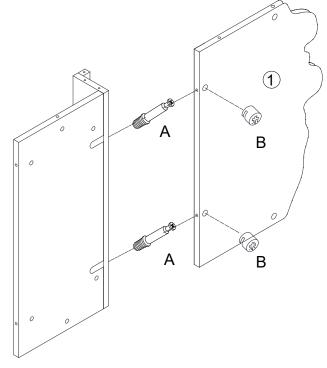

### Exploded view

Step 2.

Step 3.

Step 4.

Step 5.

Step 6.

Step 7.

Step 8.