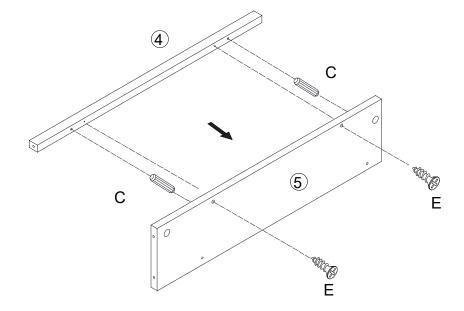

### Exploded view

Step 2.

Step 3.

Step 4.

Step 5.

Step 6.

Step 7.

Step 8.