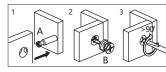

#### Plastic cable tie image

- Please ensure that the plastic bracket is screwed into the wall as the image shows.
- Wall screws and plugs are not provided however please use our guide to help you choose the correct screw / plug type for your wall.
- When drilling the walls, always ensure there are no hidden wires or pipes.

#### Metal L bracket image

- Please ensure that the Metal L bracket is screwed into the wall at the image shows, the bracket location may vary on unit location and personal preference.
- Wall screws and plugs are not provided however please use our guide to help you choose the correct screw / plug type for your wall.
- When drilling the walls, always ensure there are no hidden wires or pipes.