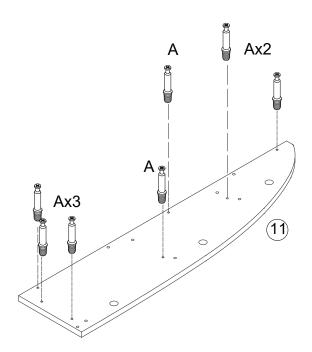

### Exploded view

Step 2.

Step 3.

Step 4.

Step 5.

Step 6.

Step 7.

Step 8.

Step 9.

Step 10.

Step 11.

Step 12.