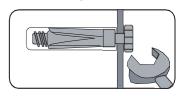

#### Types of Walls

You can use one of the following types of wall plug if your walls are made of brick, breeze block, concrete, stone, wood or plastic board.

#### STANDARD Wall Plug 1. General wall materials

These come in various sizes and are made from plastic or sometimes wood Pbre.