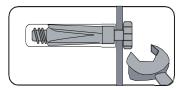

#### Types of Walls

You can use one of the following types of wall plug if your walls are made of brick, breeze block, concrete, stone, wood or plastic board.

#### STANDARD Wall Plug 1. General wall materials

These come in various sizes and are made from plastic or sometimes wood Pbre.