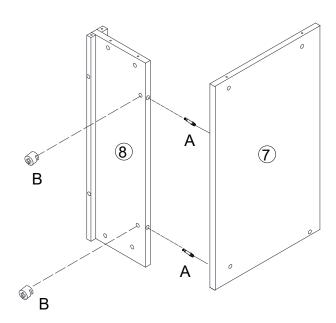

### Exploded view

Step 2.

Step 3.

Step 4.

Step 5.

Step 6.

Step 7.

Step 8.

Step 9.

Step 10.

Step 11.

Step 12.