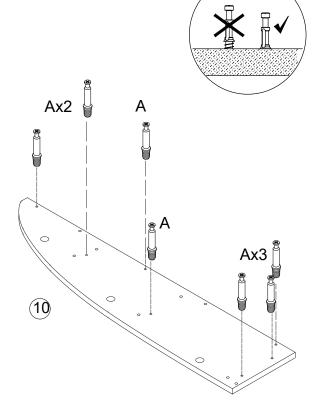

### Exploded view

Step 2.

Step 3.

Step 4.

Step 5.

Step 6.

Step 7.

Step 8.

Step 9.

Step 10.

Step 11.

Step 12.