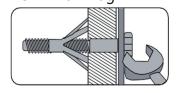

#### 3. SHIELD ANCHOR Wall Plug Heavy loads

For use with heavier loads such as TV & Hi-▷ Speakers and Satellite Dishes etc.