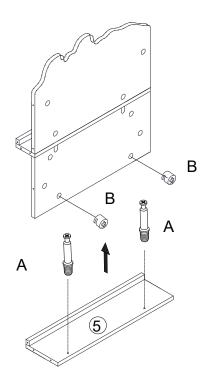

### Exploded view

Step 2.

Step 3.

Step 4.

Step 5.

Step 6.

Step 7.

Step 8.