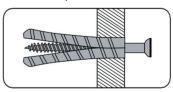

#### 3. SHIELD ANCHOR Wall Plug Heavy loads

For use with heavier loads such as TV & Hi-▷ Speakers and Satellite Dishes etc.