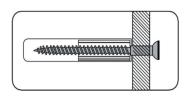

## 2.Wall Plug

Aerated/Breeze block

Generally aerated blocks should not be used to support heavy loads, use a specialist Ptting in this case. For light loads, a General Purpose Plug can be

used.