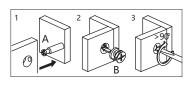

#### Plastic cable tie image

- Please ensure that the plastic bracket is screwed into the wall as the image shows.
- Wall screws and plugs are not provided however please use our guide to help you choose the correct screw / plug type for your wall.
- When drilling the walls, always ensure there are no hidden wires or pipes.

#### Metal L bracket image

- Please ensure that the Metal L bracket is screwed into the wall at the image shows, the bracket location may vary on unit location and personal preference.
- Wall screws and plugs are not provided however please use our guide to help you choose the correct screw / plug type for your wall.
- When drilling the walls, always ensure there are no hidden wires or pipes.