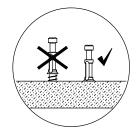

## Tip kit instructions

Your item of furniture has been provided with a wall attachment for your safety. It is highly recommended that this is used to prevent furniture over tipping which can cause serious or fatal crushing injuries.

- Never allow children to climb or hang on the drawers, doors or shelves.
- Place the heaviest items in the lower drawers or shelves.
- Never open more than one drawer at a time.
- A suitable attachment device is provided with your product; however you will need to source suitable fixings for your wall.
- If in doubt, please consult a qualified tradesperson.
- Two different wall fixings types could be provided with our furniture, the correct type is in this bag to suit your furniture. Further information below.