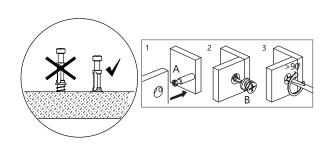

#### Plastic cable tie image

- Please ensure that the plastic bracket is screwed into the wall as the image shows.
- Wall screws and plugs are not provided however please use our guide to help you choose the correct screw / plug type for your wall.
- When drilling the walls, always ensure there are no hidden wires or pipes.

#### Metal L bracket image

- Please ensure that the Metal L bracket is screwed into the wall at the image shows, the bracket location may vary on unit location and personal preference.
- Wall screws and plugs are not provided however please use our guide to help you choose the correct screw / plug type for your wall.
- When drilling the walls, always ensure there are no hidden wires or pipes.

#### **Important**

When drilling into walls always check there are no hidden wires or pipes etc. Make sure that the screws and wall plugs being used are suitable for supporting your unit. Consult a qualiped tradesperson if you are unsure.