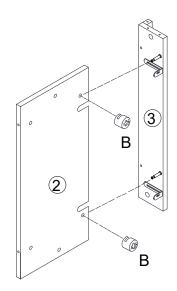

### **Parts and Fittings**

| REF | Dimension  | Visual                                                                                                                                                                                                                                                                                                                                                                                                                                                                                                                                                                                                                                                                                                                                                                                                                                                                                                                                                                                                                                                                                                                                                                                                                                                                                                                                                                                                                                                                                                                                                                                                                                                                                                                                                                                                                                                                                                                                                                                                                                                                                                                        | QTY |
|-----|------------|-------------------------------------------------------------------------------------------------------------------------------------------------------------------------------------------------------------------------------------------------------------------------------------------------------------------------------------------------------------------------------------------------------------------------------------------------------------------------------------------------------------------------------------------------------------------------------------------------------------------------------------------------------------------------------------------------------------------------------------------------------------------------------------------------------------------------------------------------------------------------------------------------------------------------------------------------------------------------------------------------------------------------------------------------------------------------------------------------------------------------------------------------------------------------------------------------------------------------------------------------------------------------------------------------------------------------------------------------------------------------------------------------------------------------------------------------------------------------------------------------------------------------------------------------------------------------------------------------------------------------------------------------------------------------------------------------------------------------------------------------------------------------------------------------------------------------------------------------------------------------------------------------------------------------------------------------------------------------------------------------------------------------------------------------------------------------------------------------------------------------------|-----|
| A   | 6x38mm     |                                                                                                                                                                                                                                                                                                                                                                                                                                                                                                                                                                                                                                                                                                                                                                                                                                                                                                                                                                                                                                                                                                                                                                                                                                                                                                                                                                                                                                                                                                                                                                                                                                                                                                                                                                                                                                                                                                                                                                                                                                                                                                                               | 24  |
| В   | 15x12mm    | + 1 1 2 2                                                                                                                                                                                                                                                                                                                                                                                                                                                                                                                                                                                                                                                                                                                                                                                                                                                                                                                                                                                                                                                                                                                                                                                                                                                                                                                                                                                                                                                                                                                                                                                                                                                                                                                                                                                                                                                                                                                                                                                                                                                                                                                     | 24  |
| С   | 6x25mm     |                                                                                                                                                                                                                                                                                                                                                                                                                                                                                                                                                                                                                                                                                                                                                                                                                                                                                                                                                                                                                                                                                                                                                                                                                                                                                                                                                                                                                                                                                                                                                                                                                                                                                                                                                                                                                                                                                                                                                                                                                                                                                                                               | 22  |
| D   | 66x32x15mm |                                                                                                                                                                                                                                                                                                                                                                                                                                                                                                                                                                                                                                                                                                                                                                                                                                                                                                                                                                                                                                                                                                                                                                                                                                                                                                                                                                                                                                                                                                                                                                                                                                                                                                                                                                                                                                                                                                                                                                                                                                                                                                                               | 2   |
| Е   | 4x25mm     | <b>(1</b> )))))))))>                                                                                                                                                                                                                                                                                                                                                                                                                                                                                                                                                                                                                                                                                                                                                                                                                                                                                                                                                                                                                                                                                                                                                                                                                                                                                                                                                                                                                                                                                                                                                                                                                                                                                                                                                                                                                                                                                                                                                                                                                                                                                                          | 4   |
| F   | 4x10mm     |                                                                                                                                                                                                                                                                                                                                                                                                                                                                                                                                                                                                                                                                                                                                                                                                                                                                                                                                                                                                                                                                                                                                                                                                                                                                                                                                                                                                                                                                                                                                                                                                                                                                                                                                                                                                                                                                                                                                                                                                                                                                                                                               | 2   |
| G   | 4x38mm     | \fraction to the contraction of | 2   |

### Exploded view

Step 2.

Step 3.

Step 4.

Step 5.

Step 6.

Step 7.

Step 8.