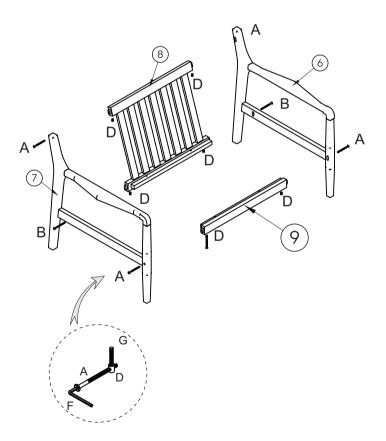

## PARTS LIST

Numbered parts can be found in the following numbered boxes.

BOX 1

- FIXING PACK
- PART 6
- PART 7
- PART 8
- PART 9
- PART 10

ASSEMBLY INSTRUCTIONS - STEP 3

Repeat assembly for the other chair