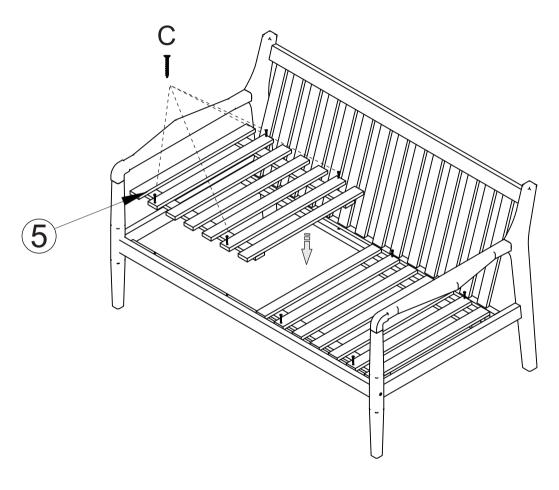

## PARTS LIST

Numbered parts can be found in the following numbered boxes.

ASSEMBLY INSTRUCTIONS - STEP 5