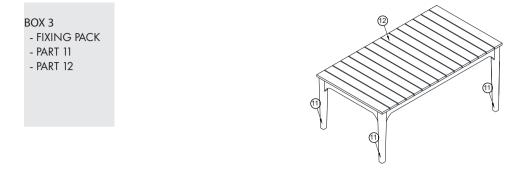

## PARTS LIST

Numbered parts can be found in the following numbered boxes.

ASSEMBLY INSTRUCTIONS - STEP 5