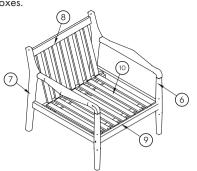

## PARTS LIST

Numbered parts can be found in the following numbered boxes.

BOX 1

- FIXING PACK
- PART 6
- PART 7
- PART 8
- PART 9
- PART 10

ASSEMBLY INSTRUCTIONS - STEP 3

Repeat assembly for the other chair