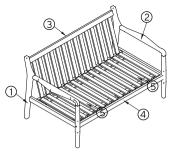

## PARTS LIST

Numbered parts can be found in the following numbered boxes.

BOX 2

- FIXING PACK
- PART 1
- PART 2
- PART 3
- PART 4
- PART 5

ASSEMBLY INSTRUCTIONS - STEP 1