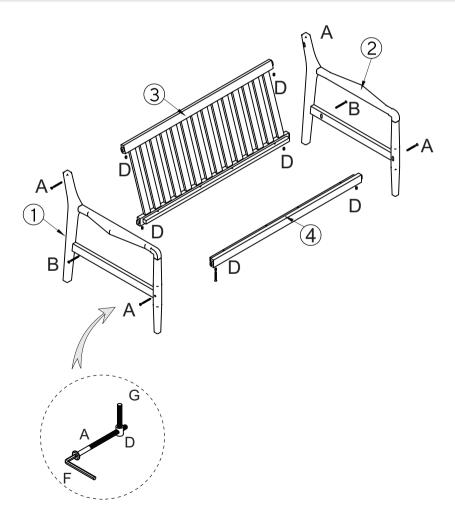

## PARTS LIST

Numbered parts can be found in the following numbered boxes.

BOX 2

- FIXING PACK
- PART 1
- PART 2
- PART 3
- PART 4
- PART 5

ASSEMBLY INSTRUCTIONS - STEP 1

#### FIXINGS LIST

| Piece | Description | Illustration       | Quantity |
|-------|-------------|--------------------|----------|
| A     | M6x80       |                    | x12      |
| В     | МбхбО       | 0                  | x14      |
| с     | M4x25       | * TOTAL CONTRACTOR | xló      |
| D     | М6х 13      | 00                 | ×18      |
| E     | M6 Washer   |                    | х8       |
| F     | Allen Key   |                    | xl       |
| G     | M6x 40      |                    | x1       |