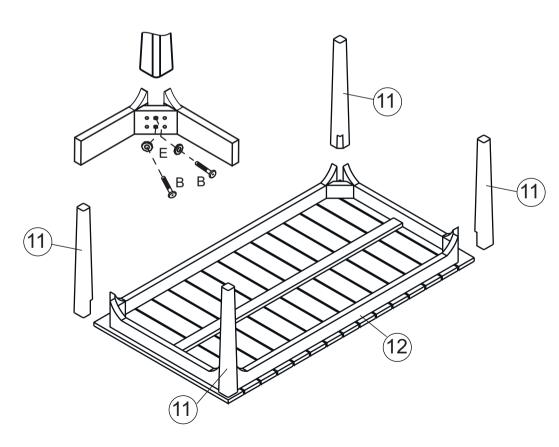

## PARTS LIST

Numbered parts can be found in the following numbered boxes.

ASSEMBLY INSTRUCTIONS - STEP 5