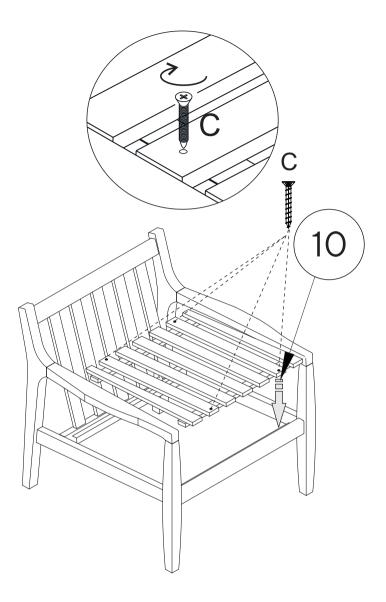

## PARTS LIST

Numbered parts can be found in the following numbered boxes.

BOX 1

- FIXING PACK
- PART 6
- PART 7
- PART 8
- PART 9
- PART 10

ASSEMBLY INSTRUCTIONS - STEP 3

Repeat assembly for the other chair