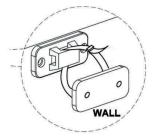

#### Plastic cable tie image

- Please ensure that the plastic bracket is screwed into the wall as the image shows.
- Wall screws and plugs are not provided however please use our guide to help you choose the correct screw / plug type for your wall.
- When drilling the walls, always ensure there are no hidden wires or pipes.

#### Metal L bracket image

- Please ensure that the Metal L bracket is screwed into the wall at the image shows, the bracket location may vary on unit location and personal preference.
- Wall screws and plugs are not provided however please use our guide to help you choose the correct screw / plug type for your wall.
- When drilling the walls, always ensure there are no hidden wires or pipes.