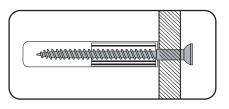

#### **Types of Walls**

You can use one of the following types of wall plug if your walls are made of brick, breeze block, concrete, stone, wood or plastic board.

#### 3. SHIELD ANCHOR Wall Plug Heavy loads

For use with heavier loads such as TV & Hi-fi Speakers and Satellite Dishes etc.