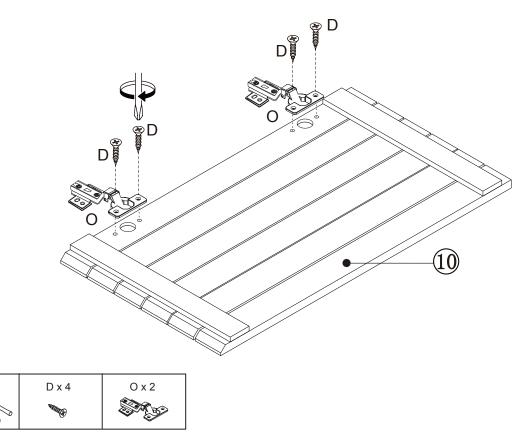

| 1   |

| Re | Dimensions | Visual                                   | Qty |
|----|------------|------------------------------------------|-----|
| к  | N/A        |                                          | 4   |
| L  | N/A        |                                          | 4   |
| М  | N/A        | Ø                                        | 4   |
| N  | N/A        | ŝ                                        | 8   |
| 0  | N/A        | S. S | 2   |
| Р  | N/A        | M.                                       | 1   |

### Exploded view





















ß





Step 15:





Step 16:





### Tip kit instructions

Your item of furniture has been provided with a wall attachment for your safety. It is highly recommended that this is used to prevent furniture over tipping which can cause serious or fatal crushing injuries.

- Never allow children to climb or hang on the drawers, doors or shelves.
- Place the heaviest items in the lower drawers or shelves.
- Never open more than one drawer at a time.
- A suitable attachment device is provided with your product; however you will need to source suitable fixings for your wall.
- If in doubt, please consult a qualified tradesperson.
- Two different wall fixings types could be provided with our furniture, the correct type is in this bag to suit your furniture. Further information below.

#### Plastic