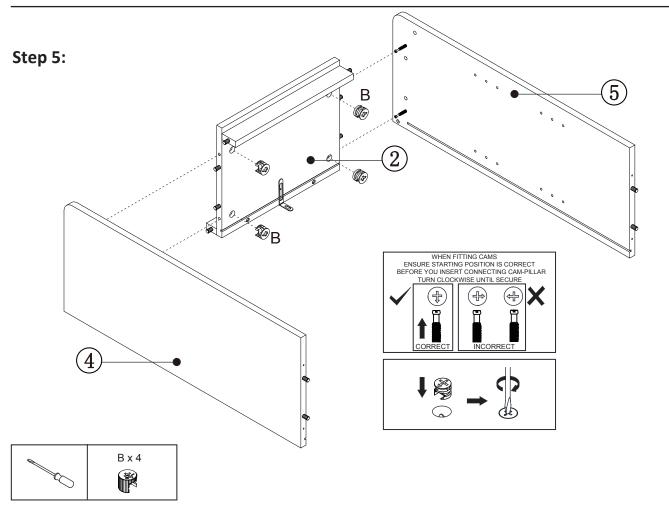

| 1   |

| Re | Dimensions | Visual                                   | Qty |
|----|------------|------------------------------------------|-----|
| к  | N/A        |                                          | 4   |
| L  | N/A        |                                          | 4   |
| М  | N/A        | Ø                                        | 4   |
| N  | N/A        | ŝ                                        | 8   |
| 0  | N/A        | S. S | 2   |
| Р  | N/A        | M.                                       | 1   |

### Exploded view





















ß





Step 15:





Step 16:





### Tip kit instructions

Your item of furniture has been provided with a wall attachment for your safety. It is highly recommended that this is used to prevent furniture over tipping which can cause serious or fatal crushing injuries.

- Never allow children to climb or hang on the drawers, doors or shelves.
- Place the heaviest items in the lower drawers or shelves.
- Never open more than one drawer at a time.
- A suitable attachment device is provided with your product; however you will need to source suitable fixings for your wall.
- If in doubt, please consult a qualified tradesperson.
- Two different wall fixings types could be provided with our furniture, the correct type is in this bag to suit your furniture. Further information belo