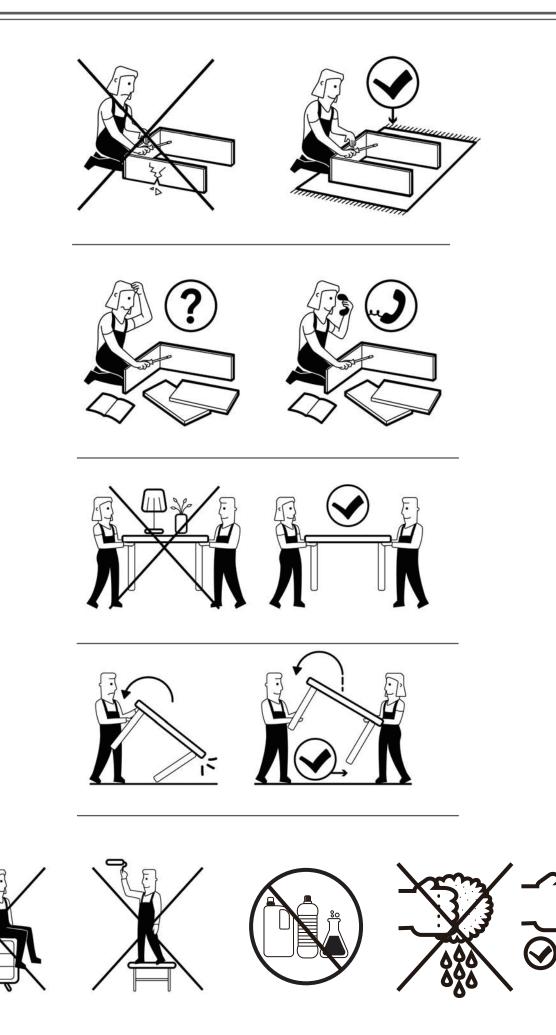

#### Safety and care advice

IMPORTANT - The first step you need to take is to ensure your safety! Please take the time to read and understand these instructions before assembling your furniture.

Please keep these instructions for future reference.

Keep children and animals away from the assembly area. This furniture contains small parts that could cause choking if swallowed.

Keep all plastic wrapping materials away from babies and children to avoid danger of suffocation.

Ensure that all packaging is disposed of carefully and responsibly.

From time to time check that there are no loose fittings on the unit, re-tighten when necessary.

Two people may be required for the assembly of this product.

Once items are part or fully assembled they are not returnable unless faulty.

This item is not for outdoor use – unless stated otherwise.

Some items will be supplied with a wall fixing strap, which we recommend is used to secure the item to the wall, to prevent a child from accidentally pulling furniture over.Furniture can be dangerous if incorrectly installed. Assembly should be carried out by a competent person. No liability will be accepted for damage or injury caused by incorrectly installed or assembled furniture.