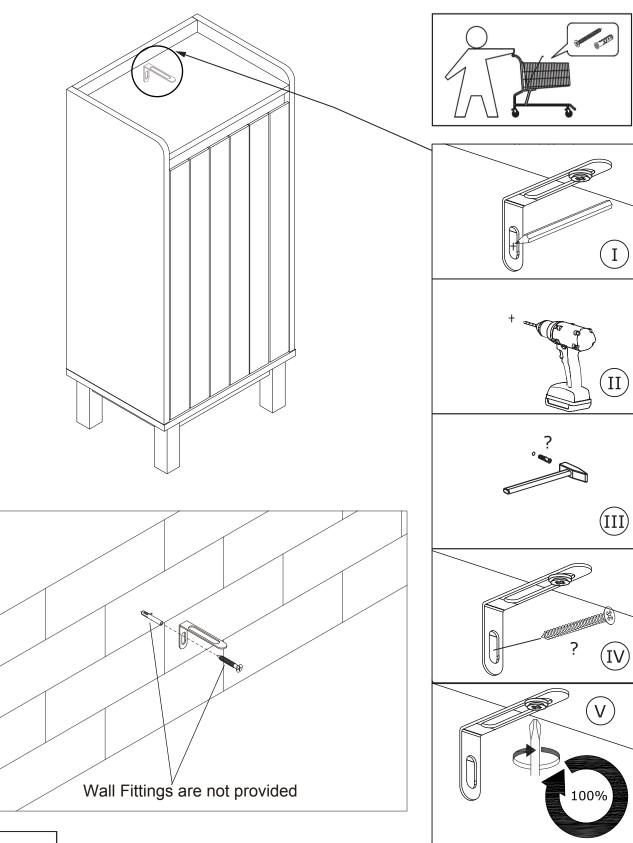

### Tip kit instructions

Your item of furniture has been provided with a wall attachment for your safety. It is highly recommended that this is used to prevent furniture over tipping which can cause serious or fatal crushing injuries.

- Never allow children to climb or hang on the drawers, doors or shelves.
- Place the heaviest items in the lower drawers or shelves.
- Never open more than one drawer at a time.
- A suitable attachment device is provided with your product; however you will need to source suitable fixings for your wall.
- If in doubt, please consult a qualified tradesperson.
- Two different wall fixings types could be provided with our furniture, the correct type is in this bag to suit your furniture. Further information below.

#### Metal L bracket image

- Please ensure that the Metal L bracket is screwed into the wall at the image shows, the bracket location may vary on unit location and personal preference.
- Wall screws and plugs are not provided however please use our guide to help you choose the correct screw / plug type for your wall.
- When drilling the walls, always ensure there are no hidden wires or pipes.

### Wall fixings

- This wall fixing is provided for your safety and we recommend that once in position the unit is secured to the wall for extra stability.
- Wall fixings may vary depending on item of furniture purchased.
- Wall fittings are not provided as different wall types require different raw plugs and screws.
- Please ensure that you use fittings that are suitable for your wall type (see next page for a general guide).