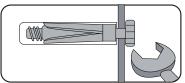

#### **1. STANDARD Wall Plug**

General wall materials

These come in various sizes and are made from plastic or sometimes wood fibre.

#### 2. GENERAL PURPOSE Wall Plug