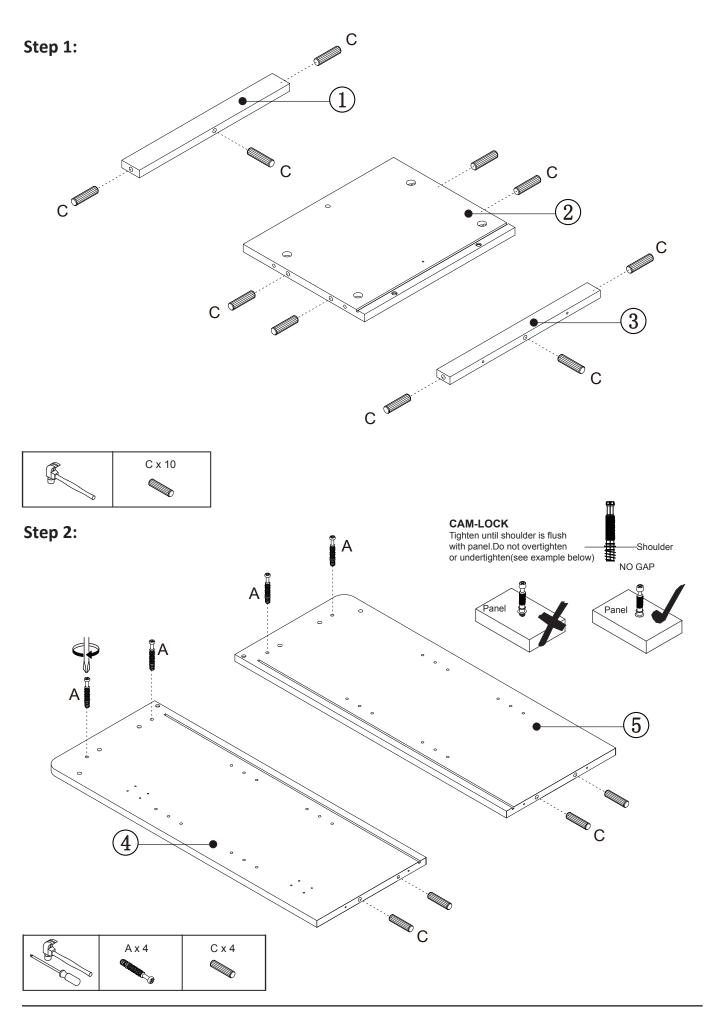

## Parts and fittings

|      | res and fitti<br>ied(actual |     | mm 10           | 20             | 30    | 40 5      | 50 (      | 50 7      | 70 8      | 30 9      | 90<br>    | 100       | 110<br>   | 120       | 130<br>  <br> |
|------|-----------------------------|-----|-----------------|----------------|-------|-----------|-----------|-----------|-----------|-----------|-----------|-----------|-----------|-----------|---------------|
| Re D | Dimensions                  | Qty | I I             | I              | I     | I.        | 1         | I.        | I.        | I         |           | I.        | 1         | 1         | 1             |
| С    | 8X30mm                      | 14  |                 |                | Ē     |           | <br>      |           | <br>      |           | <br>      |           |           |           |               |
| D    | 3.5X14mm                    | 12  | <b>41111111</b> |                |       | <br> <br> |           |           |           |           | <br>      |           |           | <br> <br> |               |
| E    | 5X40mm                      | 6   |                 | <b>t i t</b> i | ///// | 1         | <br> <br>     |

Fixtures and fittings supplied(not to scale)

| Re | Dimensions | Visual                                                                                                                                                                                                                                                                                                                                                                                                                                                                                                                                                                                                                                                                                                                                                                                                                                                                                                                                                                                                                                                                                                                                                                                                                                                                                                                                                                                                                                                                                                                                                                                                                                                                                                                                                                                                                                                                                                                                                                                                                                                                                                                         | Qty |
|----|------------|--------------------------------------------------------------------------------------------------------------------------------------------------------------------------------------------------------------------------------------------------------------------------------------------------------------------------------------------------------------------------------------------------------------------------------------------------------------------------------------------------------------------------------------------------------------------------------------------------------------------------------------------------------------------------------------------------------------------------------------------------------------------------------------------------------------------------------------------------------------------------------------------------------------------------------------------------------------------------------------------------------------------------------------------------------------------------------------------------------------------------------------------------------------------------------------------------------------------------------------------------------------------------------------------------------------------------------------------------------------------------------------------------------------------------------------------------------------------------------------------------------------------------------------------------------------------------------------------------------------------------------------------------------------------------------------------------------------------------------------------------------------------------------------------------------------------------------------------------------------------------------------------------------------------------------------------------------------------------------------------------------------------------------------------------------------------------------------------------------------------------------|-----|
| A  | N/A        | and the second s | 4   |
| в  | N/A        |                                                                                                                                                                                                                                                                                                                                                                                                                                                                                                                                                                                                                                                                                                                                                                                                                                                                                                                                                                                                                                                                                                                                                                                                                                                                                                                                                                                                                                                                                                                                                                                                                                                                                                                                                                                                                                                                                                                                                                                                                                                                                                                                | 4   |
| F  | N/A        | (of                                                                                                                                                                                                                                                                                                                                                                                                                                                                                                                                                                                                                                                                                                                                                                                                                                                                                                                                                                                                                                                                                                                                                                                                                                                                                                                                                                                                                                                                                                                                                                                                                                                                                                                                                                                                                                                                                                                                                                                                                                                                                                                            | 5   |
| G  | N/A        | 0                                                                                                                                                                                                                                                                                                                                                                                                                                                                                                                                                                                                                                                                                                                                                                                                                                                                                                                                                                                                                                                                                                                                                                                                                                                                                                                                                                                                                                                                                                                                                                                                                                                                                                                                                                                                                                                                                                                                                                                                                                                                                                                              | 4   |
| Н  | N/A        | Ø                                                                                                                                                                                                                                                                                                                                                                                                                                                                                                                                                                                                                                                                                                                                                                                                                                                                                                                                                                                                                                                                                                                                                                                                                                                                                                                                                                                                                                                                                                                                                                                                                                                                                                                                                                                                                                                                                                                                                                                                                                                                                                                              | 4   |
| I  | N/A        | e                                                                                                                                                                                                                                                                                                                                                                                                                                                                                                                                                                                                                                                                                                                                                                                                                                                                                                                                                                                                                                                                                                                                                                                                                                                                                                                                                                                                                                                                                                                                                                                                                                                                                                                                                                                                                                                                                                                                                                                                                                                                                                                              | 4   |
| J  | N/A        |                                                                                                                                                                                                                                                                                                                                                                                                                                                                                                                                                                                                                                                                                                                                                                                                                                                                                                                                                                                                                                                                                                                                                                                                                                                                                                                                                                                                                                                                                                                                                                                                                                                                                                                                                                                                                                                                                                                                                                                                                                                                                                                                | 1   |