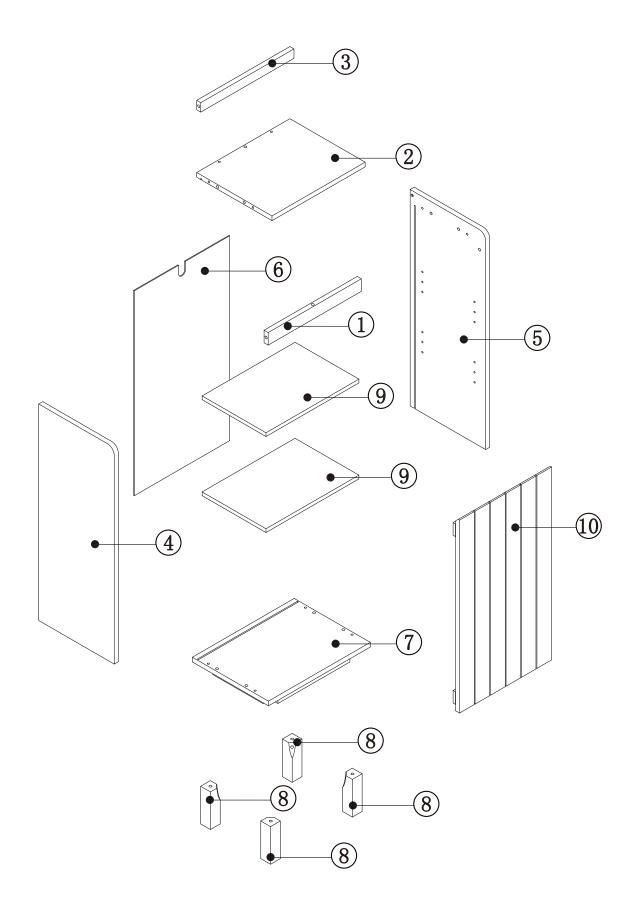

# **Component parts supplied**

| Ref | Dimensions  | Visual                                | Qty |
|-----|-------------|---------------------------------------|-----|
| 1   | 4x34.3cm    |                                       | 1   |
| 2   | 27.8x34.3cm |                                       | 1   |
| 3   | 3x34.3cm    |                                       | 1   |
| 4   | 27.9x69cm   | · · · · · · · · · · · · · · · · · · · | 1   |
| 5   | 27.9x69cm   |                                       | 1   |
| 6   | 35.1x65.2cm |                                       | 1   |
| 7   | 28x37.5cm   |                                       | 1   |
| 8   | 3.6x12cm    |                                       | 4   |
| 9   | 23.5x34.2cm |                                       | 2   |
| 10  | 33.7x61.5cm |                                       | 1   |