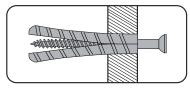

#### 3. SHIELD ANCHOR Wall Plug Heavy loads

For use with heavier loads such as TV & Hi-fi Speakers and Satellite Dishes etc.

#### 4. CAVITY FIXING Wall Plug

For use with plaster board partitions or hollow wooden doors.

#### 5. CAVITY FIXING HEAVY DUTY Wall Plug

For use with plaster board partitions or hollow wooden doors.

#### 6. HAMMER FIXING Wall Plug

For use with walls stuck with plaster board. The hammer fixing allows it to be fixed to the wall rather than the plaster board. Always check the fixing is secure to the retaining wall.