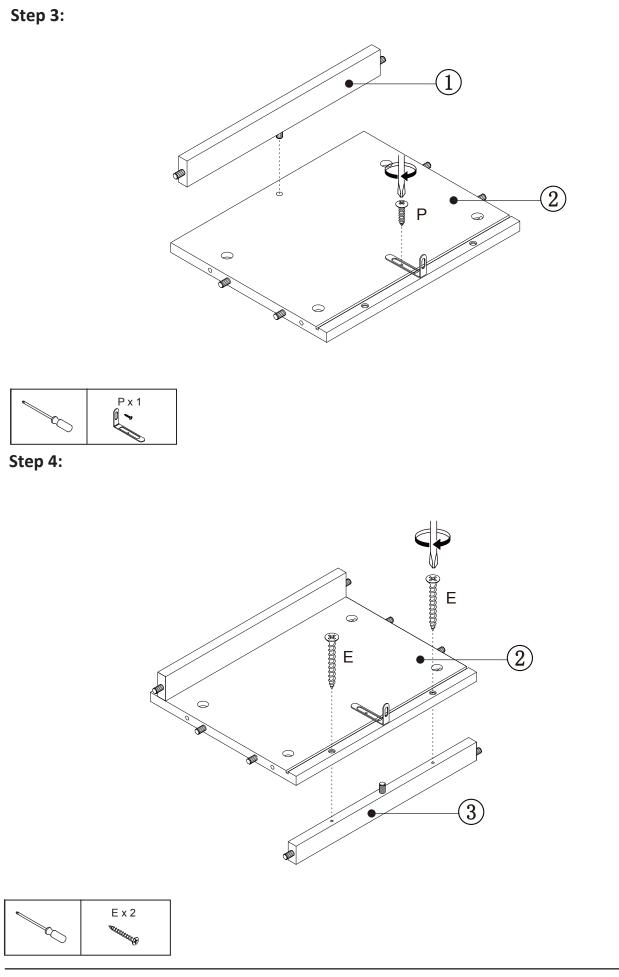

| 1   |

| Re | Dimensions | Visual                                   | Qty |
|----|------------|------------------------------------------|-----|
| к  | N/A        |                                          | 4   |
| L  | N/A        |                                          | 4   |
| М  | N/A        | Ø                                        | 4   |
| N  | N/A        | ŝ                                        | 8   |
| 0  | N/A        | S. S | 2   |
| Р  | N/A        | M.                                       | 1   |

### Exploded view





















ß





Step 15:





Step 16:





### Tip kit instructions

Your item of furniture has been provided with a wall attachment for your safety. It is highly recommended that this is used to prevent furniture over tipping which can cause serious or fatal crushing injuries.

- Never allow children to climb or hang on the drawers, doors or shelves.
- Place the heaviest items in the lower drawers or shelves.
- Never open more than one drawer at a time.
- A suitable attachment device is provided with your product; however you will need to source suitable fixings for your wall.
- If in doubt, please consult a qualified tradesperson.
- Two different wall fixings types could be provided with our furniture, the correct type is in this bag to suit your furniture. Further information be