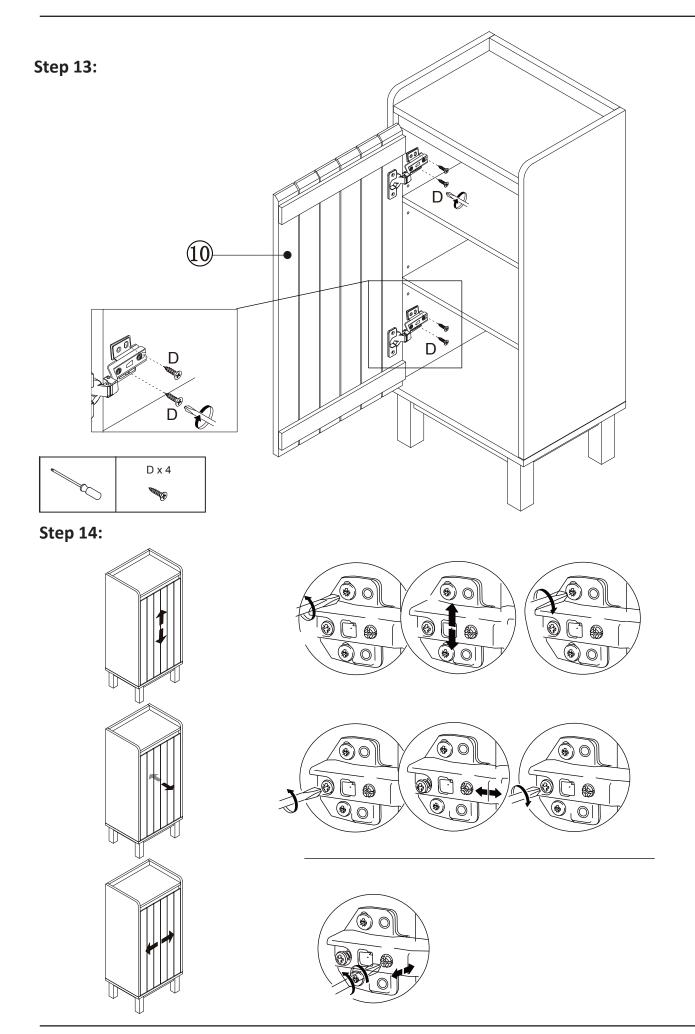

| 1   |

| Re | Dimensions | Visual                                   | Qty |
|----|------------|------------------------------------------|-----|
| к  | N/A        |                                          | 4   |
| L  | N/A        |                                          | 4   |
| М  | N/A        | Ø                                        | 4   |
| N  | N/A        | ŝ                                        | 8   |
| 0  | N/A        | S. S | 2   |
| Р  | N/A        | M.                                       | 1   |

### Exploded view





















ß





Step 15:





Step 16:





### Tip kit instructions

Your item of furniture has been provided with a wall attachment for your safety. It is highly recommended that this is used to prevent furniture over tipping which can cause serious or fatal crushing injuries.

- Never allow children to climb or hang on the drawers, doors or shelves.
- Place the heaviest items in the lower drawers or shelves.
- Never open more than one drawer at a time.
- A suitable attachment device is provided with your product; however you will need to source suitable fixings for your wall.
- If in doubt, please consult a qualified tradesperson.
- Two different wall fixings types could be provided with our furniture, the correct type is in this bag to suit your furniture. Further information below.

#### Plastic ca