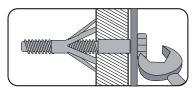

#### 4. CAVITY FIXING Wall Plug

For use with plaster board partitions or hollow wooden doors.

#### 5. CAVITY FIXING HEAVY DUTY Wall Plug

For use with plaster board partitions or hollow wooden doors.