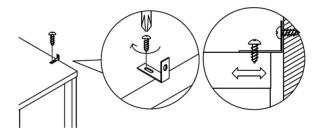

#### Step by step

#### Important

When drilling into walls always check there are no hidden wires or pipes etc. Make sure that the screws and wall plugs being used are suitable for supporting your unit. Consult a qualified tradesperson if you are unsure.

#### Hints

- 1. General Rule; Always use a larger screw and wall plug if you are not sure.
- 2. Ensure you use the recommended drill bit to match the wall plug and hole size.
- **3.** Ensure you drill the hole horizontally, do not force the drill or enlarge the hole.
- **4.** Take extra care when drilling high walls, ceilings and ceramic tiles. Ensure the plug is fitting below the ceramic tile to avoid splitting or cracking.
- 5. Ensure wall plugs are well fitted and are a tight fit in the drilled hole.