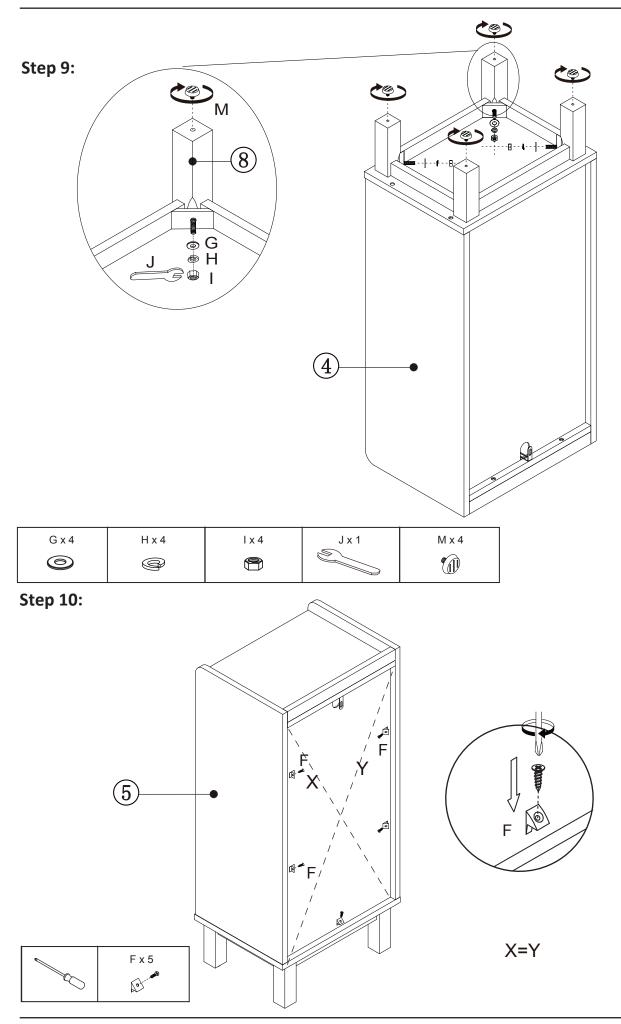

| 1   |

| Re | Dimensions | Visual                                   | Qty |
|----|------------|------------------------------------------|-----|
| к  | N/A        |                                          | 4   |
| L  | N/A        |                                          | 4   |
| М  | N/A        | Ø                                        | 4   |
| N  | N/A        | ŝ                                        | 8   |
| 0  | N/A        | S. S | 2   |
| Р  | N/A        | M.                                       | 1   |

### Exploded view





















ß





Step 15:





Step 16:





### Tip kit instructions

Your item of furniture has been provided with a wall attachment for your safety. It is highly recommended that this is used to prevent furniture over tipping which can cause serious or fatal crushing injuries.

- Never allow children to climb or hang on the drawers, doors or shelves.
- Place the heaviest items in the lower drawers or shelves.
- Never open more than one drawer at a time.
- A suitable attachment device is provided with your product; however you will need to source suitable fixings for your wall.
- If in doubt, please consult a qualified tradesperson.
- Two different wall fixings types could be provided with our furniture, the correct type is in this bag to suit your furniture. Further information below.

####