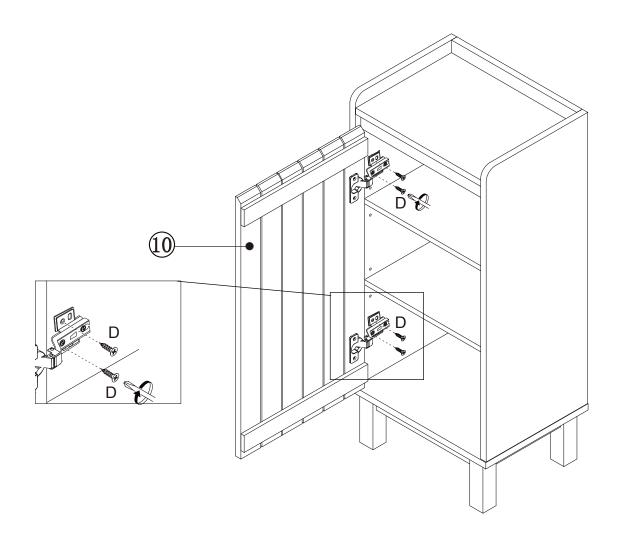

| 1   |

| Re | Dimensions | Visual                                   | Qty |
|----|------------|------------------------------------------|-----|
| к  | N/A        |                                          | 4   |
| L  | N/A        |                                          | 4   |
| М  | N/A        | Ø                                        | 4   |
| N  | N/A        | ŝ                                        | 8   |
| 0  | N/A        | S. S | 2   |
| Р  | N/A        | M.                                       | 1   |

### Exploded view





















ß





Step 15:





Step 16:





### Tip kit instructions

Your item of furniture has been provided with a wall attachment for your safety. It is highly recommended that this is used to prevent furniture over tipping which can cause serious or fatal crushing injuries.

- Never allow children to climb or hang on the drawers, doors or shelves.
- Place the heaviest items in the lower drawers or shelves.
- Never open more than one drawer at a time.
- A suitable attachment device is provided with your product; however you will need to source suitable fixings for your wall.
- If in doubt, please consult a qualified tradesperson.
- Two different wall fixings types could be provided with our furniture, the correct type is in this bag to suit your furniture. Further information below.

#### Plastic cable tie imag