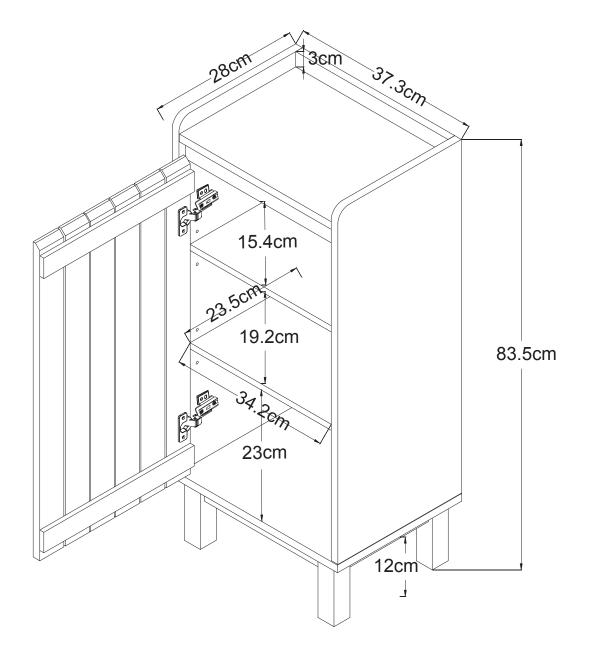

# **Component parts supplied**

| Ref | Dimensions  | Visual                                | Qty |
|-----|-------------|---------------------------------------|-----|
| 1   | 4x34.3cm    |                                       | 1   |
| 2   | 27.8x34.3cm |                                       | 1   |
| 3   | 3x34.3cm    |                                       | 1   |
| 4   | 27.9x69cm   | · · · · · · · · · · · · · · · · · · · | 1   |
| 5   | 27.9x69cm   |                                       | 1   |
| 6   | 35.1x65.2cm |                                       | 1   |
| 7   | 28x37.5cm   |                                       | 1   |
| 8   | 3.6x12cm    |                                       | 4   |
| 9   | 23.5x34.2cm |                                       | 2   |
| 10  | 33.7x61.5cm |                                       | 1   |