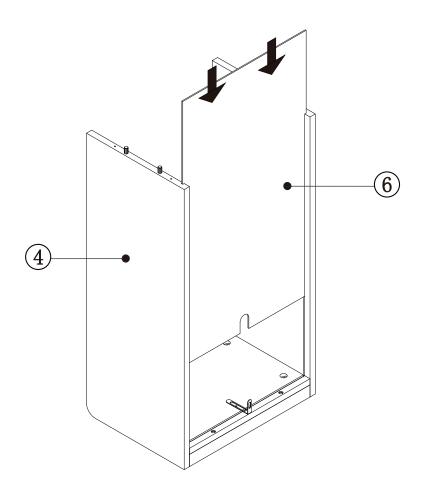

| 1   |

| Re | Dimensions | Visual                                   | Qty |
|----|------------|------------------------------------------|-----|
| к  | N/A        |                                          | 4   |
| L  | N/A        |                                          | 4   |
| М  | N/A        | Ø                                        | 4   |
| N  | N/A        | ŝ                                        | 8   |
| 0  | N/A        | S. S | 2   |
| Р  | N/A        | M.                                       | 1   |

### Exploded view





















ß





Step 15:





Step 16:





### Tip kit instructions

Your item of furniture has been provided with a wall attachment for your safety. It is highly recommended that this is used to prevent furniture over tipping which can cause serious or fatal crushing injuries.

- Never allow children to climb or hang on the drawers, doors or shelves.
- Place the heaviest items in the lower drawers or shelves.
- Never open more than one drawer at a time.
- A suitable attachment device is provided with your product; however you will need to source suitable fixings for your wall.
- If in doubt, please consult a qualified tradesperson.
- Two different wall fixings types could be provided with our furniture, the correct type is in this bag to suit your furniture. Further information below.