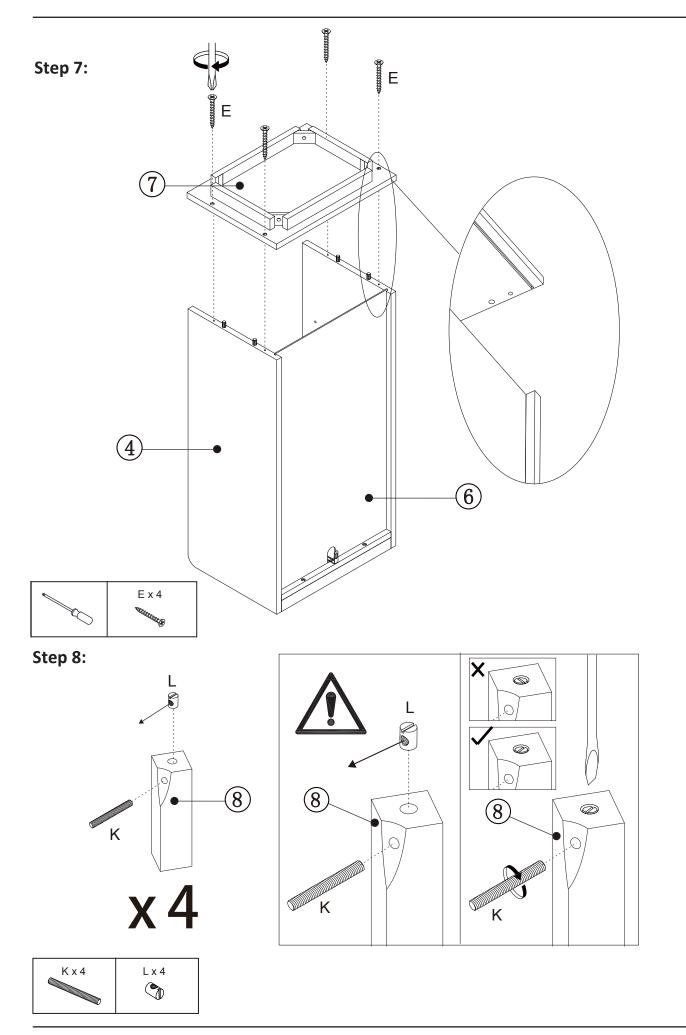

| 1   |

| Re | Dimensions | Visual                                   | Qty |
|----|------------|------------------------------------------|-----|
| к  | N/A        |                                          | 4   |
| L  | N/A        |                                          | 4   |
| М  | N/A        | Ø                                        | 4   |
| N  | N/A        | ŝ                                        | 8   |
| 0  | N/A        | S. S | 2   |
| Р  | N/A        | M.                                       | 1   |

### Exploded view





















ß





Step 15:





Step 16:





### Tip kit instructions

Your item of furniture has been provided with a wall attachment for your safety. It is highly recommended that this is used to prevent furniture over tipping which can cause serious or fatal crushing injuries.

- Never allow children to climb or hang on the drawers, doors or shelves.
- Place the heaviest items in the lower drawers or shelves.
- Never open more than one drawer at a time.
- A suitable attachment device is provided with your product; however you will need to source suitable fixings for your wall.
- If in doubt, please consult a qualified tradesperson.
- Two different wall fixings types could be provided with our furniture, the correct type is in this bag to suit your furniture. Further information below.

##