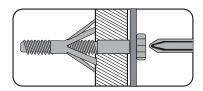

#### Aerated/Breeze block

Generally aerated blocks should not be used to support heavy loads, use a specialist fitting in this case. For light loads, a General Purpose Plug can be used.