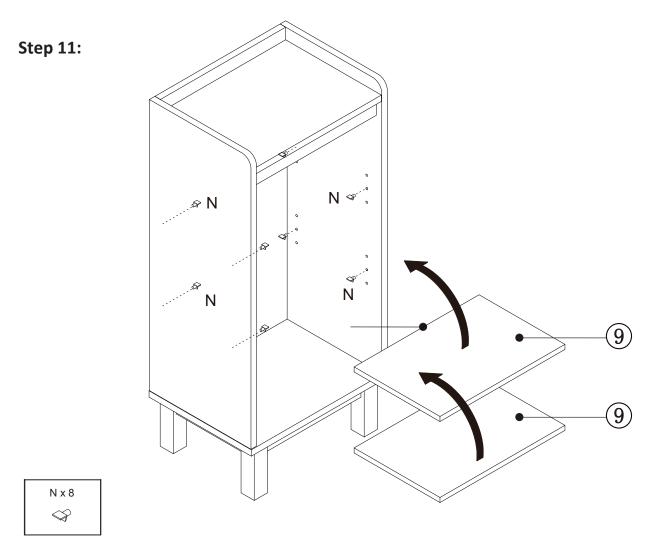

| 1   |

| Re | Dimensions | Visual                                   | Qty |
|----|------------|------------------------------------------|-----|
| к  | N/A        |                                          | 4   |
| L  | N/A        |                                          | 4   |
| М  | N/A        | Ø                                        | 4   |
| N  | N/A        | ŝ                                        | 8   |
| 0  | N/A        | S. S | 2   |
| Р  | N/A        | M.                                       | 1   |

### Exploded view





















ß





Step 15:





Step 16:





### Tip kit instructions

Your item of furniture has been provided with a wall attachment for your safety. It is highly recommended that this is used to prevent furniture over tipping which can cause serious or fatal crushing injuries.

- Never allow children to climb or hang on the drawers, doors or shelves.
- Place the heaviest items in the lower drawers or shelves.
- Never open more than one drawer at a time.
- A suitable attachment device is provided with your product; however you will need to source suitable fixings for your wall.
- If in doubt, please consult a qualified tradesperson.
- Two different wall fixings types could be provided with our furniture, the correct type is in this bag to suit your furniture. Further information below.

#### P