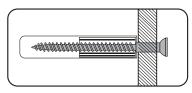

#### **Types of Walls**

You can use one of the following types of wall plug if your walls are made of brick, breeze block, concrete, stone, wood or plastic board.

#### **1. STANDARD Wall Plug**

General wall materials

These come in various sizes and are made from plastic or sometimes wood fibre.