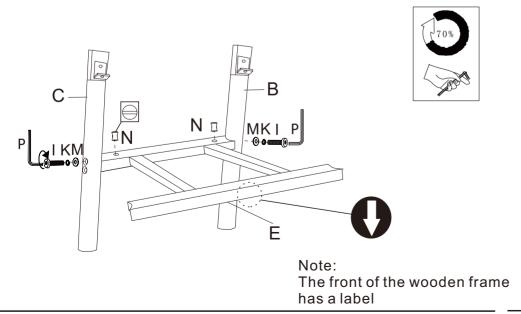

### INSTRUCTIONS

## Parts and fittings

| Ref | Dimensions | Visual | Qty | Ref | Dimensions | Visual | Qty |
|-----|------------|--------|-----|-----|------------|--------|-----|
| А   | N/A        |        | 1   | E   | N/A        |        | 1   |
| В   | N/A        | 0      | 1   | F   | M6x20mm    |        | 8   |
| С   | N/A        |        | 1   | G   | N/A        |        | 1   |
| D   | N/A        |        | 1   | Н   | N/A        |        | 1   |

| Ref | Dimensions  | Visual | Qty |
|-----|-------------|--------|-----|
| I   | M8x80mm     |        | 8   |
| J   | M6          |        | 4   |
| K   | M8          |        | 8   |
| L   | M6x14x1.2mm |        | 4   |
| М   | M8x14x1.2mm |        | 8   |
| N   | N/A         |        | 6   |
| 0   | N/A         | 0      | 4   |
| Р   | N/A         |        | 1   |
| Q   | N/A         |        | 10  |
| R   | N/A         |        | 2   |
| S   | M6x60       |        | 4   |

www.dunelm.com www.dunelm.com

Step 2:

www.dunelm.com www.dunelm.com

Step 5:

Step 6:

www.dunelm.com www.dunelm.com