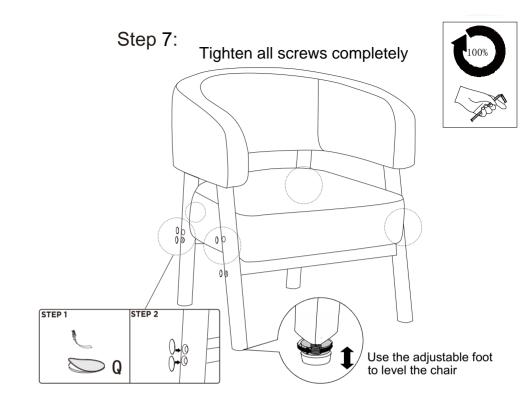

From time to time check that there are no loose fittings on the unit, re - tighten when necessary . Two people may be required for the assembly of this product.

Once items are part or fully assembled, they are not returnable unless faulty.

www.dunelm.com www.dunelm.com

Step 2:

www.dunelm.com www.dunelm.com

Step 5:

Step 6:

www.dunelm.com www.dunelm.com