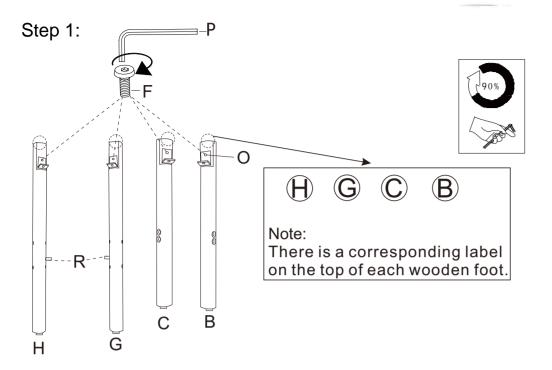

### INSTRUCTIONS

## Parts and fittings

| Ref | Dimensions | Visual | Qty | Ref | Dimensions | Visual | Qty |
|-----|------------|--------|-----|-----|------------|--------|-----|
| А   | N/A        |        | 1   | E   | N/A        |        | 1   |
| В   | N/A        | 0      | 1   | F   | M6x20mm    |        | 8   |
| С   | N/A        |        | 1   | G   | N/A        |        | 1   |
| D   | N/A        |        | 1   | Н   | N/A        |        | 1   |

| Ref | Dimensions  | Visual | Qty |
|-----|-------------|--------|-----|
| I   | M8x80mm     |        | 8   |
| J   | M6          |        | 4   |
| K   | M8          |        | 8   |
| L   | M6x14x1.2mm |        | 4   |
| М   | M8x14x1.2mm |        | 8   |
| N   | N/A         |        | 6   |
| 0   | N/A         | 0      | 4   |
| Р   | N/A         |        | 1   |
| Q   | N/A         |        | 10  |
| R   | N/A         |        | 2   |
| S   | M6x60       |        | 4   |

www.dunelm.com www.dunelm.com

Step 2:

www.dunelm.com www.dunelm.com

Step 5:

Step 6:

www.dunelm.com www.dunelm.com