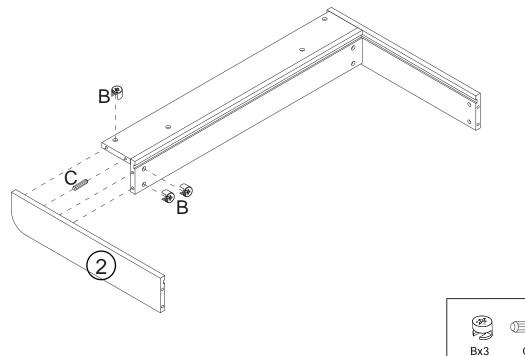

# Component parts supplied

| REF | Dimension       | Visual | QTY |
|-----|-----------------|--------|-----|
| 1   | 50x10x1.5cm     |        | 1   |
| 2   | 50x10x1.5cm     | • •    | 1   |
| 3   | 76x9.4x1.5cm    | ° °    | 1   |
| 4   | 76x9.4x1.5cm    |        | 1   |
| 5   | 76.8x39.3x0.9cm |        | 1   |
| 6   | 80x50x1.5cm     |        | 1   |

| 7  | 62.6x45.1x4cm |             | 1 |
|----|---------------|-------------|---|
| 8  | 62.6x45.1x4cm |             | 1 |
| 9  | 70x11x1.5cm   |             | 1 |
| 10 | 70x6x1.5cm    |             | 1 |
| 11 | 72.4x6x1.5cm  | 0<br>0<br>0 | 1 |
| 12 | 65.2x7x1.2cm  |             | 1 |
| 13 | 35x7x1.2cm    | 000         | 1 |
| 14 | 35x7x1.2cm    |             | 1 |
| 15 | 66x34.4x0.3cm |             | 1 |

## Parts and Fittings

| REF | Dimension  | Visual                                | QTY |
|-----|------------|---------------------------------------|-----|
| A   | 6x38mm     |                                       | 35  |
| В   | 12x10mm    |                                       | 35  |
| С   | 6x25mm     |                                       | 18  |
| D   | 6x40mm     |                                       | 6   |
| E   | 10x10mm    |                                       | 10  |
| F   | 6x60mm     |                                       | 4   |
| G   | 5x55mm     | 4666666666                            | 4   |
| н   | 3x10mm     | ADDDDD=                               | 12  |
| I   | 4x12mm     | ALL S                                 | 3   |
| J   | 4x30mm     | (X)DDDDDDDDDD                         | 5   |
| к   |            | •                                     | 1   |
| L   | 66x32x15mm |                                       | 2   |
| CR  |            | <u> </u>                              | 1   |
| CL  |            |                                       | 1   |
| DR  |            | <u> </u>                              | 1   |
| DL  |            | 0 0 0 0 0 0 0 0 0 0 0 0 0 0 0 0 0 0 0 | 1   |