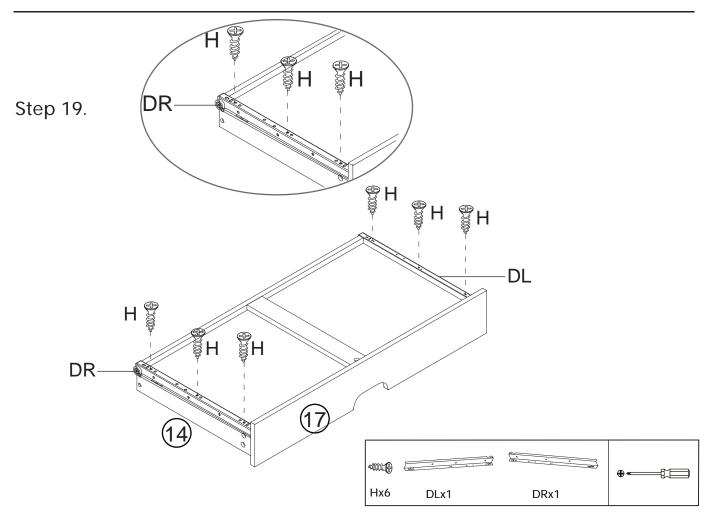

5x55mm     | 4666666666                            | 4   |
| н   | 3x10mm     | ADDDDD=                               | 12  |
| I   | 4x12mm     | ALL S                                 | 3   |
| J   | 4x30mm     | (X)DDDDDDDDDD                         | 5   |
| к   |            | •                                     | 1   |
| L   | 66x32x15mm |                                       | 2   |
| CR  |            | <u> </u>                              | 1   |
| CL  |            |                                       | 1   |
| DR  |            | <u> </u>                              | 1   |
| DL  |            | 0 0 0 0 0 0 0 0 0 0 0 0 0 0 0 0 0 0 0 | 1   |





www.dunelm.com











В

Cx1



















Step 8.





Step 10.







Step 14.





Step 16.





Jx4



www.dunelm.com



Step 20.









Step 24.







# Step 26.





www.dunelm.com

# Tip kit instructions

Your item of furniture has been provided with a wall attachment for your safety. It is highly recommended that this is used to prevent furniture over tipping which can cause serious or fatal crushing injuries.

- Never allow children to climb or hang on the drawers, doors or shelves.
- Place the heaviest items in the lower drawers or shelves.
- Never open more than one drawer at a time.
- A suitable attachment device is provided with your product; however you will need to source suitable fixings for your wall.
- If in doubt, please consult a qualified tradesperson.
- Two different wall fixings types could be provided with our furniture, the correct type is in this bag to suit your furniture. Further