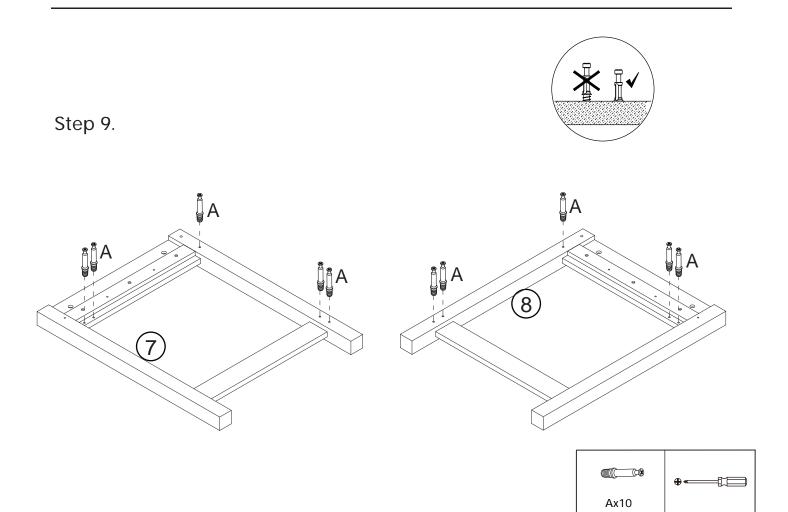

| 6x60mm     |                                       | 4   |
| G   | 5x55mm     | 4666666666                            | 4   |
| н   | 3x10mm     | ADDDDD=                               | 12  |
| I   | 4x12mm     | ALL S                                 | 3   |
| J   | 4x30mm     | (X)DDDDDDDDDD                         | 5   |
| к   |            | •                                     | 1   |
| L   | 66x32x15mm |                                       | 2   |
| CR  |            | <u> </u>                              | 1   |
| CL  |            |                                       | 1   |
| DR  |            | <u> </u>                              | 1   |
| DL  |            | 0 0 0 0 0 0 0 0 0 0 0 0 0 0 0 0 0 0 0 | 1   |





www.dunelm.com











В

Cx1



















Step 8.





Step 10.







Step 14.





Step 16.





Jx4



www.dunelm.com



Step 20.









Step 24.







# Step 26.





www.dunelm.com

# Tip kit instructions

Your item of furniture has been provided with a wall attachment for your safety. It is highly recommended that this is used to prevent furniture over tipping which can cause serious or fatal crushing injuries.

- Never allow children to climb or hang on the drawers, doors or shelves.
- Place the heaviest items in the lower drawers or shelves.
- Never open more than one drawer at a time.
- A suitable attachment device is provided with your product; however you will need to source suitable fixings for your wall.
- If in doubt, please consult a qualified tradesperson.
- Two different wall fixings types could be provided with our furni