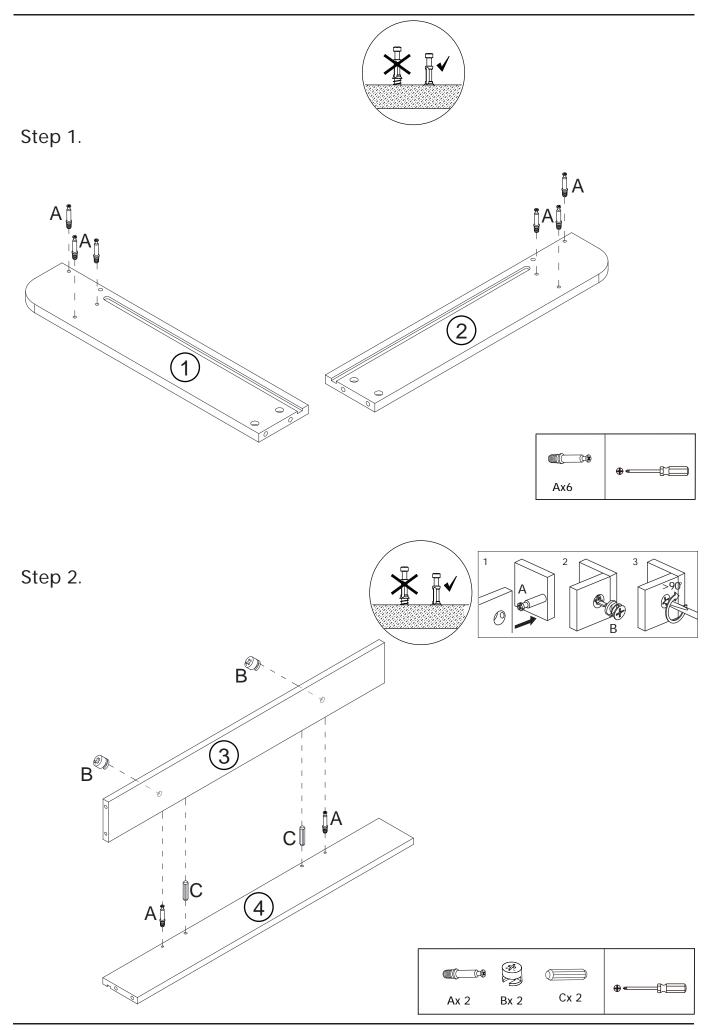

# Component parts supplied

| REF | Dimension       | Visual | QTY |
|-----|-----------------|--------|-----|
| 1   | 50x10x1.5cm     |        | 1   |
| 2   | 50x10x1.5cm     | • •    | 1   |
| 3   | 76x9.4x1.5cm    | ° °    | 1   |
| 4   | 76x9.4x1.5cm    |        | 1   |
| 5   | 76.8x39.3x0.9cm |        | 1   |
| 6   | 80x50x1.5cm     |        | 1   |

| 7  | 62.6x45.1x4cm |             | 1 |
|----|---------------|-------------|---|
| 8  | 62.6x45.1x4cm |             | 1 |
| 9  | 70x11x1.5cm   |             | 1 |
| 10 | 70x6x1.5cm    |             | 1 |
| 11 | 72.4x6x1.5cm  | 0<br>0<br>0 | 1 |
| 12 | 65.2x7x1.2cm  |             | 1 |
| 13 | 35x7x1.2cm    | 000         | 1 |
| 14 | 35x7x1.2cm    |             | 1 |
| 15 | 66x34.4x0.3cm |             | 1 |

## Parts and Fittings

| REF | Dimension  | Visual                                | QTY |
|-----|------------|---------------------------------------|-----|
| A   | 6x38mm     |                                       | 35  |
| В   | 12x10mm    |                                       | 35  |
| С   | 6x25mm     |                                       | 18  |
| D   | 6x40mm     |                                       | 6   |
| E   | 10x10mm    |                                       | 10  |
| F   | 6x60mm     |                                       | 4   |
| G   | 5x55mm     | 4666666666                            | 4   |
| н   | 3x10mm     | ADDDDD=                               | 12  |
| I   | 4x12mm     | ALL S                                 | 3   |
| J   | 4x30mm     | (X)DDDDDDDDDD                         | 5   |
| к   |            | •                                     | 1   |
| L   | 66x32x15mm |                                       | 2   |
| CR  |            | <u> </u>                              | 1   |
| CL  |            |                                       | 1   |
| DR  |            | <u> </u>                              | 1   |
| DL  |            | 0 0 0 0 0 0 0 0 0 0 0 0 0 0 0 0 0 0 0 | 1   |