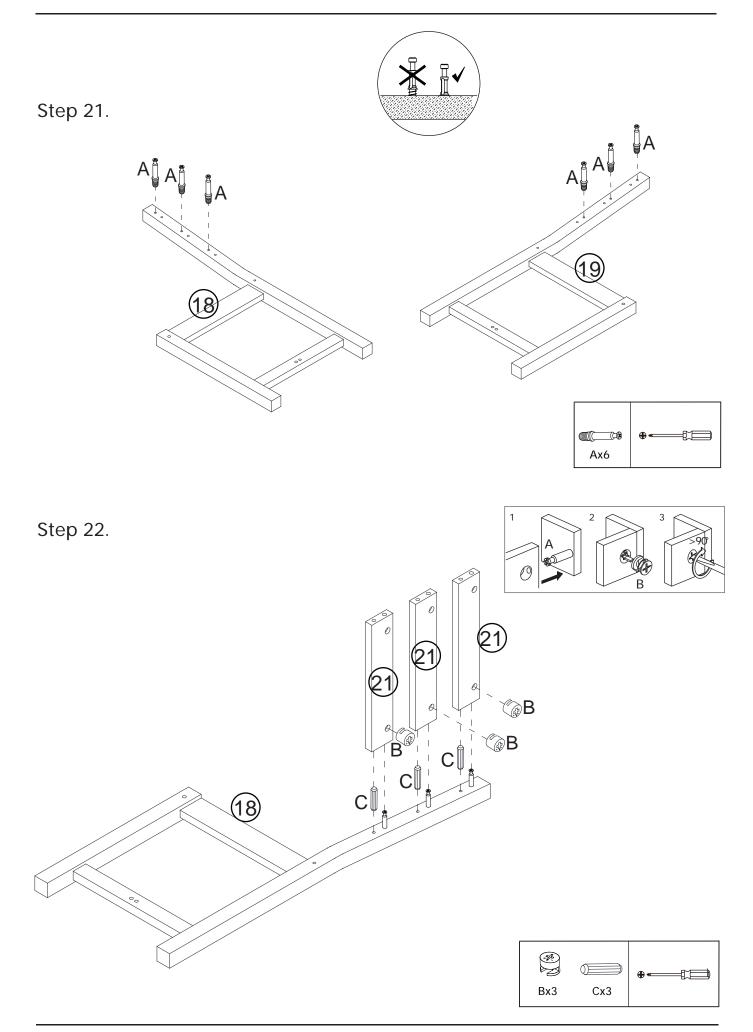

4666666666                            | 4   |
| н   | 3x10mm     | ADDDDD=                               | 12  |
| I   | 4x12mm     | ALL S                                 | 3   |
| J   | 4x30mm     | (X)DDDDDDDDDD                         | 5   |
| к   |            | •                                     | 1   |
| L   | 66x32x15mm |                                       | 2   |
| CR  |            | <u> </u>                              | 1   |
| CL  |            |                                       | 1   |
| DR  |            | <u> </u>                              | 1   |
| DL  |            | 0 0 0 0 0 0 0 0 0 0 0 0 0 0 0 0 0 0 0 | 1   |





www.dunelm.com











В

Cx1



















Step 8.





Step 10.







Step 14.





Step 16.





Jx4



www.dunelm.com



Step 20.









Step 24.







# Step 26.





www.dunelm.com

# Tip kit instructions

Your item of furniture has been provided with a wall attachment for your safety. It is highly recommended that this is used to prevent furniture over tipping which can cause serious or fatal crushing injuries.

- Never allow children to climb or hang on the drawers, doors or shelves.
- Place the heaviest items in the lower drawers or shelves.
- Never open more than one drawer at a time.
- A suitable attachment device is provided with your product; however you will need to source suitable fixings for your wall.
- If in doubt, please consult a qualified tradesperson.
- Two different wall fixings types could be provided with our furniture, the correct type is in this bag to suit your furniture. Further information b