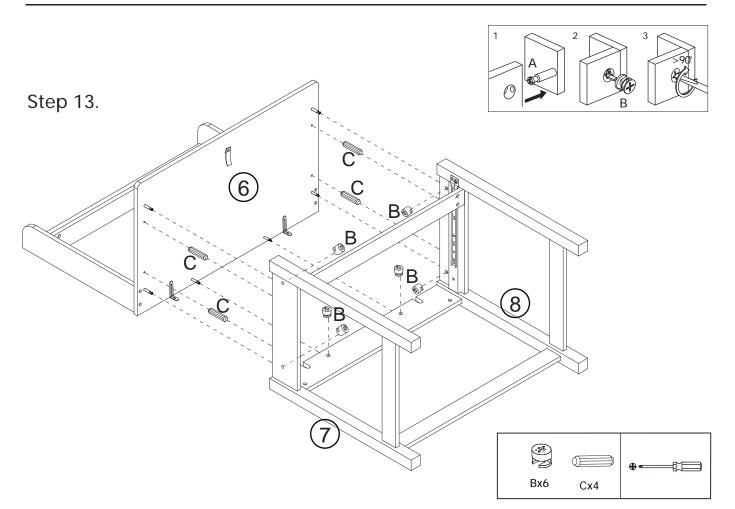

# Component parts supplied

| REF | Dimension       | Visual | QTY |
|-----|-----------------|--------|-----|
| 1   | 50x10x1.5cm     |        | 1   |
| 2   | 50x10x1.5cm     | • •    | 1   |
| 3   | 76x9.4x1.5cm    | ° °    | 1   |
| 4   | 76x9.4x1.5cm    |        | 1   |
| 5   | 76.8x39.3x0.9cm |        | 1   |
| 6   | 80x50x1.5cm     |        | 1   |

| 7  | 62.6x45.1x4cm |             | 1 |
|----|---------------|-------------|---|
| 8  | 62.6x45.1x4cm |             | 1 |
| 9  | 70x11x1.5cm   |             | 1 |
| 10 | 70x6x1.5cm    |             | 1 |
| 11 | 72.4x6x1.5cm  | 0<br>0<br>0 | 1 |
| 12 | 65.2x7x1.2cm  |             | 1 |
| 13 | 35x7x1.2cm    | 000         | 1 |
| 14 | 35x7x1.2cm    |             | 1 |
| 15 | 66x34.4x0.3cm |             | 1 |

| 16 | 33.7x4.5x1.2cm  | 0°74                                                                                                                                                                                                                                                                                                                                                                                                                                                                                                                                                                                                                                                                                                                                                                                                                                                                                                                                                                                                                                                                                                                                                                                                                                                                                                                                                                                                                                                                                                                                                                                                                                                                                                                                                                                                                                                                                                                                                                                                                                                                                                                           | 1 |
|----|-----------------|--------------------------------------------------------------------------------------------------------------------------------------------------------------------------------------------------------------------------------------------------------------------------------------------------------------------------------------------------------------------------------------------------------------------------------------------------------------------------------------------------------------------------------------------------------------------------------------------------------------------------------------------------------------------------------------------------------------------------------------------------------------------------------------------------------------------------------------------------------------------------------------------------------------------------------------------------------------------------------------------------------------------------------------------------------------------------------------------------------------------------------------------------------------------------------------------------------------------------------------------------------------------------------------------------------------------------------------------------------------------------------------------------------------------------------------------------------------------------------------------------------------------------------------------------------------------------------------------------------------------------------------------------------------------------------------------------------------------------------------------------------------------------------------------------------------------------------------------------------------------------------------------------------------------------------------------------------------------------------------------------------------------------------------------------------------------------------------------------------------------------------|---|
| 17 | 69.5x11x1.2cm   |                                                                                                                                                                                                                                                                                                                                                                                                                                                                                                                                                                                                                                                                                                                                                                                                                                                                                                                                                                                                                                                                                                                                                                                                                                                                                                                                                                                                                                                                                                                                                                                                                                                                                                                                                                                                                                                                                                                                                                                                                                                                                                                                | 1 |
| 18 | 73x32x3cm       |                                                                                                                                                                                                                                                                                                                                                                                                                                                                                                                                                                                                                                                                                                                                                                                                                                                                                                                                                                                                                                                                                                                                                                                                                                                                                                                                                                                                                                                                                                                                                                                                                                                                                                                                                                                                                                                                                                                                                                                                                                                                                                                                | 1 |
| 19 | 73x32x3cm       |                                                                                                                                                                                                                                                                                                                                                                                                                                                                                                                                                                                                                                                                                                                                                                                                                                                                                                                                                                                                                                                                                                                                                                                                                                                                                                                                                                                                                                                                                                                                                                                                                                                                                                                                                                                                                                                                                                                                                                                                                                                                                                                                | 1 |
| 20 | 34.5x32.7x1.5cm |                                                                                                                                                                                                                                                                                                                                                                                                                                                                                                                                                                                                                                                                                                                                                                                                                                                                                                                                                                                                                                                                                                                                                                                                                                                                                                                                                                                                                                                                                                                                                                                                                                                                                                                                                                                                                                                                                                                                                                                                                                                                                                                                | 1 |
| 21 | 26x5x1.5cm      | Contraction of the contraction o | 3 |
| 22 | 26x5x1.5cm      | 0<br>0<br>0                                                                                                                                                                                                                                                                                                                                                                                                                                                                                                                                                                                                                                                                                                                                                                                                                                                                                                                                                                                                                                                                                                                                                                                                                                                                                                                                                                                                                                                                                                                                                                                                                                                                                                                                                                                                                                                                                                                                                                                                                                                                                                                    | 2 |
| 23 | 26x3x1.8cm      | CO<br>O<br>D                                                                                                                                                                                                                                                                                                                                                                                                                                                                                                                                                                                                                                                                                                                                                                                                                                                                                                                                                                                                                                                                                                                                                                                                                                                                                                                                                                                                                                                                                                                                                                                                                                                                                                                                                                                                                                                                                                                                                                                                                                                                                                                   | 1 |

## Parts and Fittings

| REF | Dimension  | Visual                                | QTY |
|-----|------------|---------------------------------------|-----|
| A   | 6x38mm     |                                       | 35  |
| В   | 12x10mm    |                                       | 35  |
| С   | 6x25mm     |                                       | 18  |
| D   | 6x40mm     |                                       | 6   |
| E   | 10x10mm    |                                       | 10  |
| F   | 6x60mm     |                                       | 4   |
| G   | 5x55mm     | 4666666666                            | 4   |
| н   | 3x10mm     | ADDDDD=                               | 12  |
| I   | 4x12mm     | ALL S                                 | 3   |
| J   | 4x30mm     | (X)DDDDDDDDDD                         | 5   |
| к   |            | •                                     | 1   |
| L   | 66x32x15mm |                                       | 2   |
| CR  |            | <u> </u>                              | 1   |
| CL  |            |                                       | 1   |
| DR  |            | <u> </u>                              | 1   |
| DL  |            | 0 0 0 0 0 0 0 0 0 0 0 0 0 0 0 0 0 0 0 | 1   |