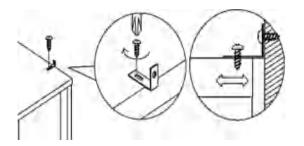

## Metal L bracket image

- Please ensure that the Metal L bracket is screwed into the wall at the image shows, the bracket location may vary on unit location and personal preference.
- Wall screws and plugs are not provided however please use our guide to help you choose the correct screw / plug type for your wall.
- When drilling the walls, always ensure there are no hidden wires or pipes.