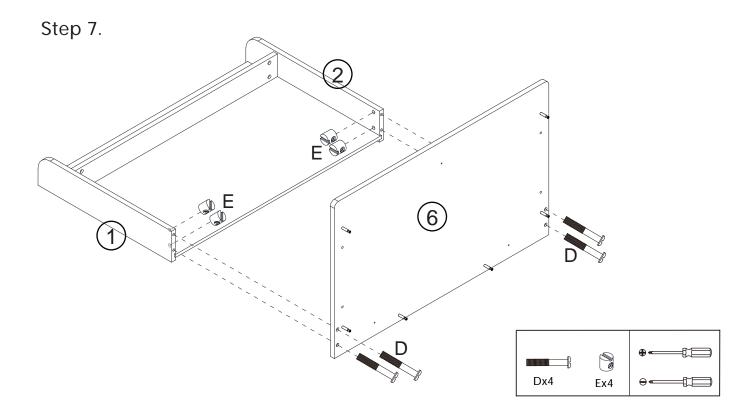

| 10  |
| F   | 6x60mm     |                                       | 4   |
| G   | 5x55mm     | 4666666666                            | 4   |
| н   | 3x10mm     | ADDDDD=                               | 12  |
| I   | 4x12mm     | ALL S                                 | 3   |
| J   | 4x30mm     | (X)DDDDDDDDDD                         | 5   |
| к   |            | •                                     | 1   |
| L   | 66x32x15mm |                                       | 2   |
| CR  |            | <u> </u>                              | 1   |
| CL  |            |                                       | 1   |
| DR  |            | <u> </u>                              | 1   |
| DL  |            | 0 0 0 0 0 0 0 0 0 0 0 0 0 0 0 0 0 0 0 | 1   |





www.dunelm.com











В

Cx1



















Step 8.





Step 10.







Step 14.





Step 16.





Jx4



www.dunelm.com



Step 20.









Step 24.







# Step 26.





www.dunelm.com

# Tip kit instructions

Your item of furniture has been provided with a wall attachment for your safety. It is highly recommended that this is used to prevent furniture over tipping which can cause serious or fatal crushing injuries.

- Never allow children to climb or hang on the drawers, doors or shelves.
- Place the heaviest items in the lower drawers or shelves.
- Never open more than one drawer at a time.
- A suitable attachment device is provided with your product; however you will need to source suitable fixings for your wall.
- If in doubt, please consult a qualified tradesperson.
- Two different wall fixings types could be provided w