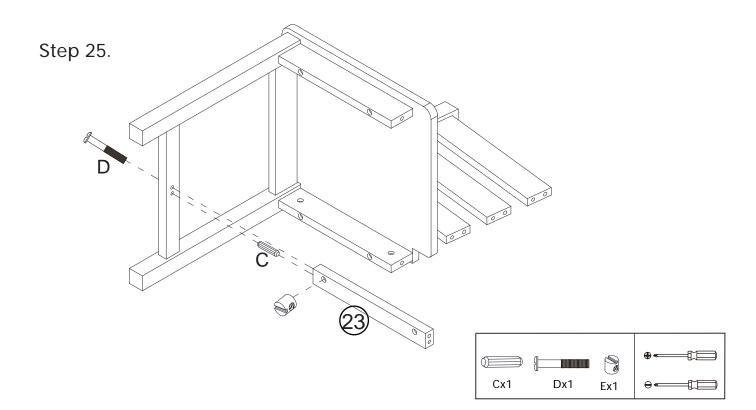

| 4   |
| н   | 3x10mm     | ADDDDD=                               | 12  |
| I   | 4x12mm     | ALL S                                 | 3   |
| J   | 4x30mm     | (X)DDDDDDDDDD                         | 5   |
| к   |            | •                                     | 1   |
| L   | 66x32x15mm |                                       | 2   |
| CR  |            | <u> </u>                              | 1   |
| CL  |            |                                       | 1   |
| DR  |            | <u> </u>                              | 1   |
| DL  |            | 0 0 0 0 0 0 0 0 0 0 0 0 0 0 0 0 0 0 0 | 1   |





www.dunelm.com











В

Cx1



















Step 8.





Step 10.







Step 14.





Step 16.





Jx4



www.dunelm.com



Step 20.









Step 24.







# Step 26.





www.dunelm.com

# Tip kit instructions

Your item of furniture has been provided with a wall attachment for your safety. It is highly recommended that this is used to prevent furniture over tipping which can cause serious or fatal crushing injuries.

- Never allow children to climb or hang on the drawers, doors or shelves.
- Place the heaviest items in the lower drawers or shelves.
- Never open more than one drawer at a time.
- A suitable attachment device is provided with your product; however you will need to source suitable fixings for your wall.
- If in doubt, please consult a qualified tradesperson.
- Two different wall fixings types could be provided with our furniture, the correct type is in this bag to suit your furniture. Further information below.

### Plastic c