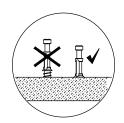

### Important

When drilling into walls always check there are no hidden wires or pipes etc. Make sure that the screws and wall plugs being used are suitable for supporting your unit. Consult a qualibed tradesperson if you are unsure.

### Hints

- 1. General Rule; Always use a larger screw and wall plug if you are not sure.
- 2. Ensure you use the recommended drill bit to match the wall plug and hole size.
- 3. Ensure you drill the hole horizontally, do not force the drill or enlarge the hole.
- 4. Take extra care when drilling high walls, ceilings and ceramic tiles. Ensure the plug is Ptting below the ceramic title to avoid splitting or cracking.
- 5. Ensure wall plugs are well *ited* and are a tight *it* in the drilled hole.