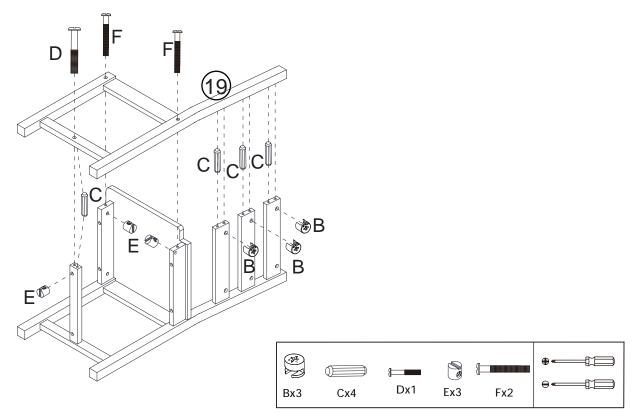

# Component parts supplied

| REF | Dimension       | Visual | QTY |
|-----|-----------------|--------|-----|
| 1   | 50x10x1.5cm     |        | 1   |
| 2   | 50x10x1.5cm     | • •    | 1   |
| 3   | 76x9.4x1.5cm    | ° °    | 1   |
| 4   | 76x9.4x1.5cm    |        | 1   |
| 5   | 76.8x39.3x0.9cm |        | 1   |
| 6   | 80x50x1.5cm     |        | 1   |

| 7  | 62.6x45.1x4cm |             | 1 |
|----|---------------|-------------|---|
| 8  | 62.6x45.1x4cm |             | 1 |
| 9  | 70x11x1.5cm   |             | 1 |
| 10 | 70x6x1.5cm    |             | 1 |
| 11 | 72.4x6x1.5cm  | 0<br>0<br>0 | 1 |
| 12 | 65.2x7x1.2cm  |             | 1 |
| 13 | 35x7x1.2cm    | 000         | 1 |
| 14 | 35x7x1.2cm    |             | 1 |
| 15 | 66x34.4x0.3cm |             | 1 |

| 16 | 33.7x4.5x1.2cm  | 0°74                                                                                                                                                                                                                                                                                                                                                                                                                                                                                                                                                                                                                                                                                                                                                                                                                                                                                                                                                                                                                                                                                                                                                                                                                                                                                                                                                                                                                                                                                                                                                                                                                                                                                                                                                                                                                                                                                                                                                                                                                                                                                                                           | 1 |
|----|-----------------|--------------------------------------------------------------------------------------------------------------------------------------------------------------------------------------------------------------------------------------------------------------------------------------------------------------------------------------------------------------------------------------------------------------------------------------------------------------------------------------------------------------------------------------------------------------------------------------------------------------------------------------------------------------------------------------------------------------------------------------------------------------------------------------------------------------------------------------------------------------------------------------------------------------------------------------------------------------------------------------------------------------------------------------------------------------------------------------------------------------------------------------------------------------------------------------------------------------------------------------------------------------------------------------------------------------------------------------------------------------------------------------------------------------------------------------------------------------------------------------------------------------------------------------------------------------------------------------------------------------------------------------------------------------------------------------------------------------------------------------------------------------------------------------------------------------------------------------------------------------------------------------------------------------------------------------------------------------------------------------------------------------------------------------------------------------------------------------------------------------------------------|---|
| 17 | 69.5x11x1.2cm   |                                                                                                                                                                                                                                                                                                                                                                                                                                                                                                                                                                                                                                                                                                                                                                                                                                                                                                                                                                                                                                                                                                                                                                                                                                                                                                                                                                                                                                                                                                                                                                                                                                                                                                                                                                                                                                                                                                                                                                                                                                                                                                                                | 1 |
| 18 | 73x32x3cm       |                                                                                                                                                                                                                                                                                                                                                                                                                                                                                                                                                                                                                                                                                                                                                                                                                                                                                                                                                                                                                                                                                                                                                                                                                                                                                                                                                                                                                                                                                                                                                                                                                                                                                                                                                                                                                                                                                                                                                                                                                                                                                                                                | 1 |
| 19 | 73x32x3cm       |                                                                                                                                                                                                                                                                                                                                                                                                                                                                                                                                                                                                                                                                                                                                                                                                                                                                                                                                                                                                                                                                                                                                                                                                                                                                                                                                                                                                                                                                                                                                                                                                                                                                                                                                                                                                                                                                                                                                                                                                                                                                                                                                | 1 |
| 20 | 34.5x32.7x1.5cm |                                                                                                                                                                                                                                                                                                                                                                                                                                                                                                                                                                                                                                                                                                                                                                                                                                                                                                                                                                                                                                                                                                                                                                                                                                                                                                                                                                                                                                                                                                                                                                                                                                                                                                                                                                                                                                                                                                                                                                                                                                                                                                                                | 1 |
| 21 | 26x5x1.5cm      | Contraction of the contraction o | 3 |
| 22 | 26x5x1.5cm      | 0<br>0<br>0                                                                                                                                                                                                                                                                                                                                                                                                                                                                                                                                                                                                                                                                                                                                                                                                                                                                                                                                                                                                                                                                                                                                                                                                                                                                                                                                                                                                                                                                                                                                                                                                                                                                                                                                                                                                                                                                                                                                                                                                                                                                                                                    | 2 |
| 23 | 26x3x1.8cm      | CO<br>O<br>D                                                                                                                                                                                                                                                                                                                                                                                                                                                                                                                                                                                                                                                                                                                                                                                                                                                                                                                                                                                                                                                                                                                                                                                                                                                                                                                                                                                                                                                                                                                                                                                                                                                                                                                                                                                                                                                                                                                                                                                                                                                                                                                   | 1 |

## Parts and Fittings

| REF | Dimension  | Visual                                | QTY |
|-----|------------|---------------------------------------|-----|
| A   | 6x38mm     |                                       | 35  |
| В   | 12x10mm    |                                       | 35  |
| С   | 6x25mm     |                                       | 18  |
| D   | 6x40mm     |                                       | 6   |
| E   | 10x10mm    |                                       | 10  |
| F   | 6x60mm     |                                       | 4   |
| G   | 5x55mm     | 4666666666                            | 4   |
| н   | 3x10mm     | ADDDDD=                               | 12  |
| I   | 4x12mm     | ALL S                                 | 3   |
| J   | 4x30mm     | (X)DDDDDDDDDD                         | 5   |
| к   |            | •                                     | 1   |
| L   | 66x32x15mm |                                       | 2   |
| CR  |            | <u> </u>                              | 1   |
| CL  |            |                                       | 1   |
| DR  |            | <u> </u>                              | 1   |
| DL  |            | 0 0 0 0 0 0 0 0 0 0 0 0 0 0 0 0 0 0 0 | 1   |