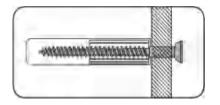

#### 1. STANDARD Wall Plug General wall materials

These come in various sizes and are made from plastic or sometimes wood Pbre.