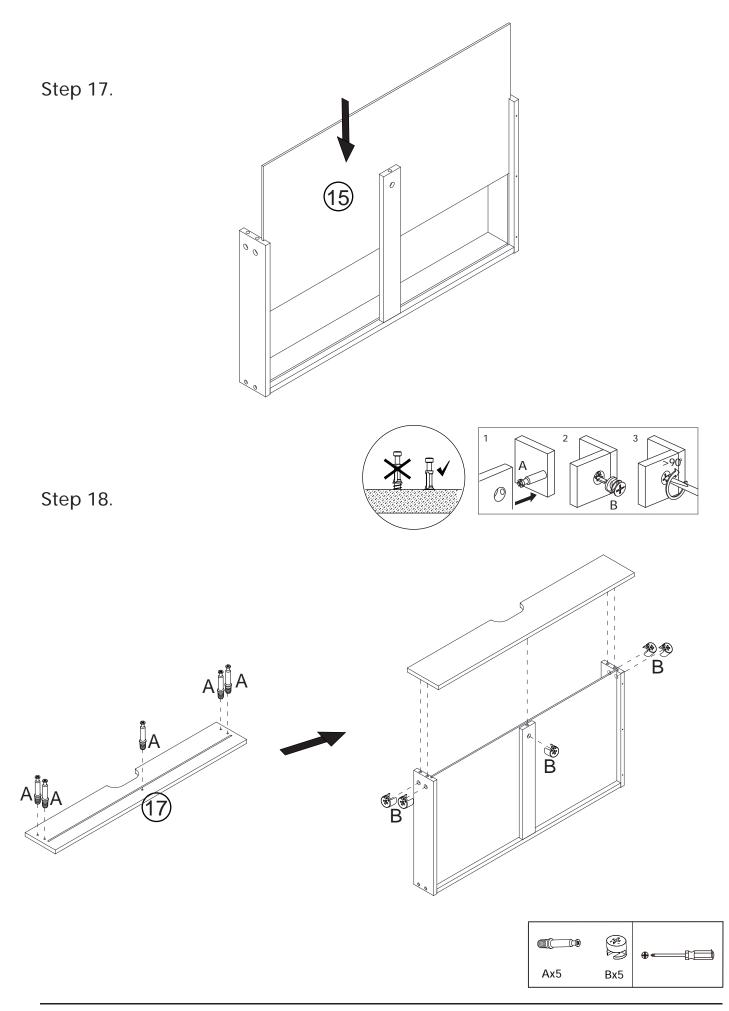

| 4   |
| G   | 5x55mm     | 4666666666                            | 4   |
| н   | 3x10mm     | ADDDDD=                               | 12  |
| I   | 4x12mm     | ALL S                                 | 3   |
| J   | 4x30mm     | (X)DDDDDDDDDD                         | 5   |
| к   |            | •                                     | 1   |
| L   | 66x32x15mm |                                       | 2   |
| CR  |            | <u> </u>                              | 1   |
| CL  |            |                                       | 1   |
| DR  |            | <u> </u>                              | 1   |
| DL  |            | 0 0 0 0 0 0 0 0 0 0 0 0 0 0 0 0 0 0 0 | 1   |





www.dunelm.com











В

Cx1



















Step 8.





Step 10.







Step 14.





Step 16.





Jx4



www.dunelm.com



Step 20.









Step 24.







# Step 26.





www.dunelm.com

# Tip kit instructions

Your item of furniture has been provided with a wall attachment for your safety. It is highly recommended that this is used to prevent furniture over tipping which can cause serious or fatal crushing injuries.

- Never allow children to climb or hang on the drawers, doors or shelves.
- Place the heaviest items in the lower drawers or shelves.
- Never open more than one drawer at a time.
- A suitable attachment device is provided with your product; however you will need to source suitable fixings for your wall.
- If in doubt, please consult a qualified tradesperson.
- Two different wall fixings types could be provided with our furniture, the correct type is in this bag to suit your