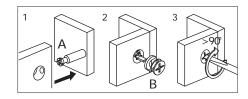

### Plastic cable tie image

- Please ensure that the plastic bracket is screwed into the wall as the image shows.
- Wall screws and plugs are not provided however please use our guide to help you choose the correct screw / plug type for your wall.
- When drilling the walls, always ensure there are no hidden wires or pipes.