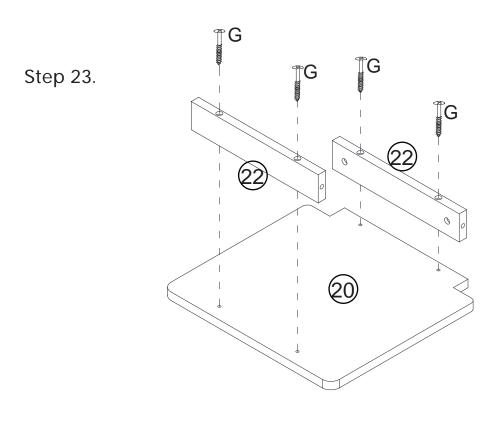

66666666                            | 4   |
| н   | 3x10mm     | ADDDDD=                               | 12  |
| I   | 4x12mm     | ALL S                                 | 3   |
| J   | 4x30mm     | (X)DDDDDDDDDD                         | 5   |
| к   |            | •                                     | 1   |
| L   | 66x32x15mm |                                       | 2   |
| CR  |            | <u> </u>                              | 1   |
| CL  |            |                                       | 1   |
| DR  |            | <u> </u>                              | 1   |
| DL  |            | 0 0 0 0 0 0 0 0 0 0 0 0 0 0 0 0 0 0 0 | 1   |





www.dunelm.com











В

Cx1



















Step 8.





Step 10.







Step 14.





Step 16.





Jx4



www.dunelm.com



Step 20.









Step 24.







# Step 26.





www.dunelm.com

# Tip kit instructions

Your item of furniture has been provided with a wall attachment for your safety. It is highly recommended that this is used to prevent furniture over tipping which can cause serious or fatal crushing injuries.

- Never allow children to climb or hang on the drawers, doors or shelves.
- Place the heaviest items in the lower drawers or shelves.
- Never open more than one drawer at a time.
- A suitable attachment device is provided with your product; however you will need to source suitable fixings for your wall.
- If in doubt, please consult a qualified tradesperson.
- Two different wall fixings types could be provided with our furniture, the correct type is in this bag to suit your furniture. Further information bel