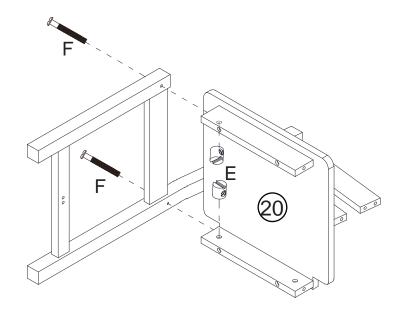

| 4   |
| н   | 3x10mm     | ADDDDD=                               | 12  |
| I   | 4x12mm     | ALL S                                 | 3   |
| J   | 4x30mm     | (X)DDDDDDDDDD                         | 5   |
| к   |            | •                                     | 1   |
| L   | 66x32x15mm |                                       | 2   |
| CR  |            | <u> </u>                              | 1   |
| CL  |            |                                       | 1   |
| DR  |            | <u> </u>                              | 1   |
| DL  |            | 0 0 0 0 0 0 0 0 0 0 0 0 0 0 0 0 0 0 0 | 1   |





www.dunelm.com











В

Cx1



















Step 8.





Step 10.







Step 14.





Step 16.





Jx4



www.dunelm.com



Step 20.









Step 24.







# Step 26.





www.dunelm.com

# Tip kit instructions

Your item of furniture has been provided with a wall attachment for your safety. It is highly recommended that this is used to prevent furniture over tipping which can cause serious or fatal crushing injuries.

- Never allow children to climb or hang on the drawers, doors or shelves.
- Place the heaviest items in the lower drawers or shelves.
- Never open more than one drawer at a time.
- A suitable attachment device is provided with your product; however you will need to source suitable fixings for your wall.
- If in doubt, please consult a qualified tradesperson.
- Two different wall fixings types could be provided with our furniture, the correct type is in this bag to suit your furniture. Further information below.

### Plast