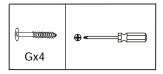

666666                            | 4   |
| н   | 3x10mm     | ADDDDD=                               | 12  |
| I   | 4x12mm     | ALL S                                 | 3   |
| J   | 4x30mm     | (X)DDDDDDDDDD                         | 5   |
| к   |            | •                                     | 1   |
| L   | 66x32x15mm |                                       | 2   |
| CR  |            | <u> </u>                              | 1   |
| CL  |            |                                       | 1   |
| DR  |            | <u> </u>                              | 1   |
| DL  |            | 0 0 0 0 0 0 0 0 0 0 0 0 0 0 0 0 0 0 0 | 1   |





www.dunelm.com











В

Cx1



















Step 8.





Step 10.







Step 14.





Step 16.





Jx4



www.dunelm.com



Step 20.









Step 24.







# Step 26.





www.dunelm.com

# Tip kit instructions

Your item of furniture has been provided with a wall attachment for your safety. It is highly recommended that this is used to prevent furniture over tipping which can cause serious or fatal crushing injuries.

- Never allow children to climb or hang on the drawers, doors or shelves.
- Place the heaviest items in the lower drawers or shelves.
- Never open more than one drawer at a time.
- A suitable attachment device is provided with your product; however you will need to source suitable fixings for your wall.
- If in doubt, please consult a qualified tradesperson.
- Two different wall fixings types could be provided with our furniture, the correct type is in this bag to suit your furniture. Further information below