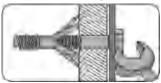

### Plastic cable tie image

- Please ensure that the plastic bracket is screwed into the wall as the image shows.
- Wall screws and plugs are not provided however please use our guide to help you choose the correct screw / plug type for your wall.
- When drilling the walls, always ensure there are no hidden wires or pipes.