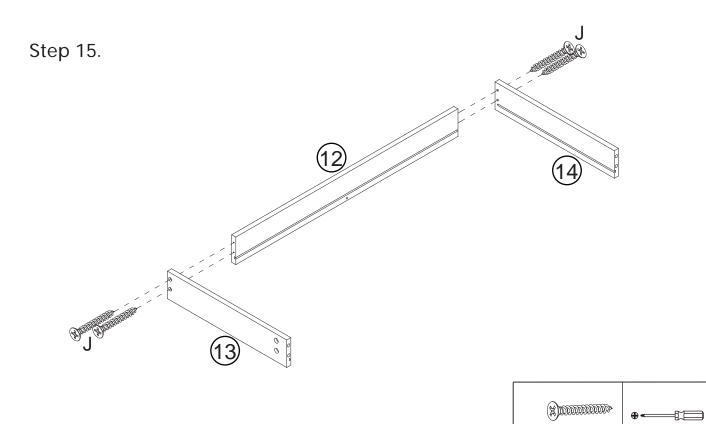

# Component parts supplied

| REF | Dimension       | Visual | QTY |
|-----|-----------------|--------|-----|
| 1   | 50x10x1.5cm     |        | 1   |
| 2   | 50x10x1.5cm     | • •    | 1   |
| 3   | 76x9.4x1.5cm    | ° °    | 1   |
| 4   | 76x9.4x1.5cm    |        | 1   |
| 5   | 76.8x39.3x0.9cm |        | 1   |
| 6   | 80x50x1.5cm     |        | 1   |

| 7  | 62.6x45.1x4cm |             | 1 |
|----|---------------|-------------|---|
| 8  | 62.6x45.1x4cm |             | 1 |
| 9  | 70x11x1.5cm   |             | 1 |
| 10 | 70x6x1.5cm    |             | 1 |
| 11 | 72.4x6x1.5cm  | 0<br>0<br>0 | 1 |
| 12 | 65.2x7x1.2cm  |             | 1 |
| 13 | 35x7x1.2cm    | 000         | 1 |
| 14 | 35x7x1.2cm    |             | 1 |
| 15 | 66x34.4x0.3cm |             | 1 |

| 16 | 33.7x4.5x1.2cm  | 0°74                                                                                                                                                                                                                                                                                                                                                                                                                                                                                                                                                                                                                                                                                                                                                                                                                                                                                                                                                                                                                                                                                                                                                                                                                                                                                                                                                                                                                                                                                                                                                                                                                                                                                                                                                                                                                                                                                                                                                                                                                                                                                                                           | 1 |
|----|-----------------|--------------------------------------------------------------------------------------------------------------------------------------------------------------------------------------------------------------------------------------------------------------------------------------------------------------------------------------------------------------------------------------------------------------------------------------------------------------------------------------------------------------------------------------------------------------------------------------------------------------------------------------------------------------------------------------------------------------------------------------------------------------------------------------------------------------------------------------------------------------------------------------------------------------------------------------------------------------------------------------------------------------------------------------------------------------------------------------------------------------------------------------------------------------------------------------------------------------------------------------------------------------------------------------------------------------------------------------------------------------------------------------------------------------------------------------------------------------------------------------------------------------------------------------------------------------------------------------------------------------------------------------------------------------------------------------------------------------------------------------------------------------------------------------------------------------------------------------------------------------------------------------------------------------------------------------------------------------------------------------------------------------------------------------------------------------------------------------------------------------------------------|---|
| 17 | 69.5x11x1.2cm   |                                                                                                                                                                                                                                                                                                                                                                                                                                                                                                                                                                                                                                                                                                                                                                                                                                                                                                                                                                                                                                                                                                                                                                                                                                                                                                                                                                                                                                                                                                                                                                                                                                                                                                                                                                                                                                                                                                                                                                                                                                                                                                                                | 1 |
| 18 | 73x32x3cm       |                                                                                                                                                                                                                                                                                                                                                                                                                                                                                                                                                                                                                                                                                                                                                                                                                                                                                                                                                                                                                                                                                                                                                                                                                                                                                                                                                                                                                                                                                                                                                                                                                                                                                                                                                                                                                                                                                                                                                                                                                                                                                                                                | 1 |
| 19 | 73x32x3cm       |                                                                                                                                                                                                                                                                                                                                                                                                                                                                                                                                                                                                                                                                                                                                                                                                                                                                                                                                                                                                                                                                                                                                                                                                                                                                                                                                                                                                                                                                                                                                                                                                                                                                                                                                                                                                                                                                                                                                                                                                                                                                                                                                | 1 |
| 20 | 34.5x32.7x1.5cm |                                                                                                                                                                                                                                                                                                                                                                                                                                                                                                                                                                                                                                                                                                                                                                                                                                                                                                                                                                                                                                                                                                                                                                                                                                                                                                                                                                                                                                                                                                                                                                                                                                                                                                                                                                                                                                                                                                                                                                                                                                                                                                                                | 1 |
| 21 | 26x5x1.5cm      | Contraction of the contraction o | 3 |
| 22 | 26x5x1.5cm      | 0<br>0<br>0                                                                                                                                                                                                                                                                                                                                                                                                                                                                                                                                                                                                                                                                                                                                                                                                                                                                                                                                                                                                                                                                                                                                                                                                                                                                                                                                                                                                                                                                                                                                                                                                                                                                                                                                                                                                                                                                                                                                                                                                                                                                                                                    | 2 |
| 23 | 26x3x1.8cm      | CO<br>O<br>D                                                                                                                                                                                                                                                                                                                                                                                                                                                                                                                                                                                                                                                                                                                                                                                                                                                                                                                                                                                                                                                                                                                                                                                                                                                                                                                                                                                                                                                                                                                                                                                                                                                                                                                                                                                                                                                                                                                                                                                                                                                                                                                   | 1 |

## Parts and Fittings

| REF | Dimension  | Visual                                | QTY |
|-----|------------|---------------------------------------|-----|
| A   | 6x38mm     |                                       | 35  |
| В   | 12x10mm    |                                       | 35  |
| С   | 6x25mm     |                                       | 18  |
| D   | 6x40mm     |                                       | 6   |
| E   | 10x10mm    |                                       | 10  |
| F   | 6x60mm     |                                       | 4   |
| G   | 5x55mm     | 4666666666                            | 4   |
| н   | 3x10mm     | ADDDDD=                               | 12  |
| I   | 4x12mm     | ALL S                                 | 3   |
| J   | 4x30mm     | (X)DDDDDDDDDD                         | 5   |
| к   |            | •                                     | 1   |
| L   | 66x32x15mm |                                       | 2   |
| CR  |            | <u> </u>                              | 1   |
| CL  |            |                                       | 1   |
| DR  |            | <u> </u>                              | 1   |
| DL  |            | 0 0 0 0 0 0 0 0 0 0 0 0 0 0 0 0 0 0 0 | 1   |