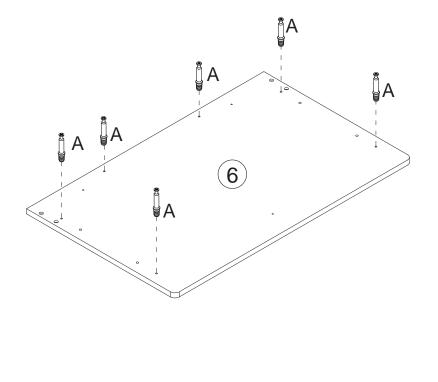

| 10  |
| F   | 6x60mm     |                                       | 4   |
| G   | 5x55mm     | 4666666666                            | 4   |
| н   | 3x10mm     | ADDDDD=                               | 12  |
| I   | 4x12mm     | ALL S                                 | 3   |
| J   | 4x30mm     | (X)DDDDDDDDDD                         | 5   |
| к   |            | •                                     | 1   |
| L   | 66x32x15mm |                                       | 2   |
| CR  |            | <u> </u>                              | 1   |
| CL  |            |                                       | 1   |
| DR  |            | <u> </u>                              | 1   |
| DL  |            | 0 0 0 0 0 0 0 0 0 0 0 0 0 0 0 0 0 0 0 | 1   |





www.dunelm.com











В

Cx1



















Step 8.





Step 10.







Step 14.





Step 16.





Jx4



www.dunelm.com



Step 20.









Step 24.







# Step 26.





www.dunelm.com

# Tip kit instructions

Your item of furniture has been provided with a wall attachment for your safety. It is highly recommended that this is used to prevent furniture over tipping which can cause serious or fatal crushing injuries.

- Never allow children to climb or hang on the drawers, doors or shelves.
- Place the heaviest items in the lower drawers or shelves.
- Never open more than one drawer at a time.
- A suitable attachment device is provided with your product; however you will need to source suitable fixings for your wall.
- If in doubt, please consult a qualified tradesperson.
- Two different wall fixings types could be provid