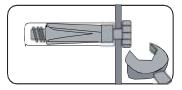

## Metal L bracket image

- Please ensure that the Metal L bracket is screwed into the wall at the image shows, the bracket location may vary on unit location and personal preference.
- Wall screws and plugs are not provided however please use our guide to help you choose the correct screw / plug type for your wall.
- When drilling the walls, always ensure there are no hidden wires or pipes.