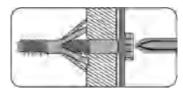

#### 6. HAMMER FIXING Wall Plug

For use with walls stuck with plaster board. The hammer Pxing allows it to be pixed to the wall rather than the plaster board. Always check the pxing is secure to the retaining wall.