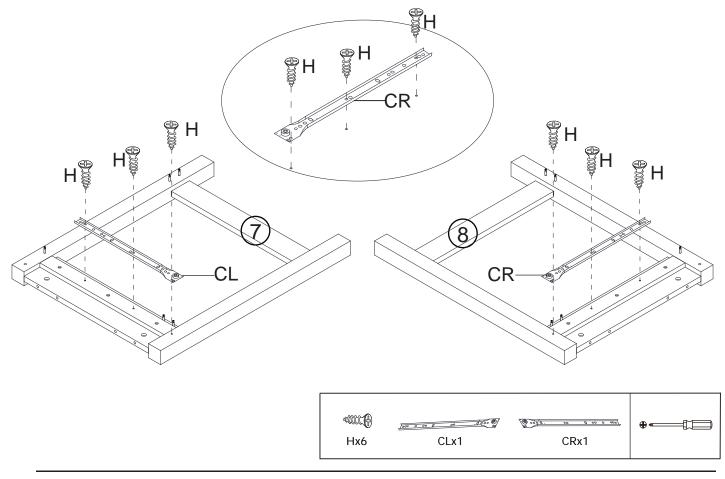

|                                       | 4   |
| G   | 5x55mm     | 4666666666                            | 4   |
| н   | 3x10mm     | ADDDDD=                               | 12  |
| I   | 4x12mm     | ALL S                                 | 3   |
| J   | 4x30mm     | (X)DDDDDDDDDD                         | 5   |
| к   |            | •                                     | 1   |
| L   | 66x32x15mm |                                       | 2   |
| CR  |            | <u> </u>                              | 1   |
| CL  |            |                                       | 1   |
| DR  |            | <u> </u>                              | 1   |
| DL  |            | 0 0 0 0 0 0 0 0 0 0 0 0 0 0 0 0 0 0 0 | 1   |





www.dunelm.com











В

Cx1



















Step 8.





Step 10.







Step 14.





Step 16.





Jx4



www.dunelm.com



Step 20.









Step 24.







# Step 26.





www.dunelm.com

# Tip kit instructions

Your item of furniture has been provided with a wall attachment for your safety. It is highly recommended that this is used to prevent furniture over tipping which can cause serious or fatal crushing injuries.

- Never allow children to climb or hang on the drawers, doors or shelves.
- Place the heaviest items in the lower drawers or shelves.
- Never open more than one drawer at a time.
- A suitable attachment device is provided with your product; however you will need to source suitable fixings for your wall.
- If in doubt, please consult a qualified tradesperson.
- Two different wall fixings types could be provided with our furniture, the co