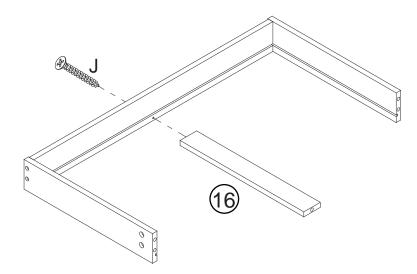

| 4   |
| G   | 5x55mm     | 4666666666                            | 4   |
| н   | 3x10mm     | ADDDDD=                               | 12  |
| I   | 4x12mm     | ALL S                                 | 3   |
| J   | 4x30mm     | (X)DDDDDDDDDD                         | 5   |
| к   |            | •                                     | 1   |
| L   | 66x32x15mm |                                       | 2   |
| CR  |            | <u> </u>                              | 1   |
| CL  |            |                                       | 1   |
| DR  |            | <u> </u>                              | 1   |
| DL  |            | 0 0 0 0 0 0 0 0 0 0 0 0 0 0 0 0 0 0 0 | 1   |





www.dunelm.com











В

Cx1



















Step 8.





Step 10.







Step 14.





Step 16.





Jx4



www.dunelm.com



Step 20.









Step 24.







# Step 26.





www.dunelm.com

# Tip kit instructions

Your item of furniture has been provided with a wall attachment for your safety. It is highly recommended that this is used to prevent furniture over tipping which can cause serious or fatal crushing injuries.

- Never allow children to climb or hang on the drawers, doors or shelves.
- Place the heaviest items in the lower drawers or shelves.
- Never open more than one drawer at a time.
- A suitable attachment device is provided with your product; however you will need to source suitable fixings for your wall.
- If in doubt, please consult a qualified tradesperson.
- Two different wall fixings types could be provided with our furniture, the correct type is in this bag to s