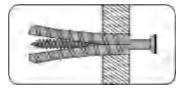

#### 4. CAVITY FIXING Wall Plug

For use with plaster board partitions or hollow wooden doors.

#### 5. CAVITY FIXING HEAVY **DUTY Wall Plug**

partitions or hollow wooden doors.