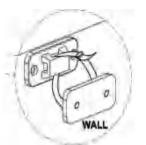

### Plastic cable tie image

- Please ensure that the plastic bracket is screwed into the wall as the image shows.
- Wall screws and plugs are not provided however please use our guide to help you choose the correct screw / plug type for your wall.
- When drilling the walls, always ensure there are no hidden wires or pipes.