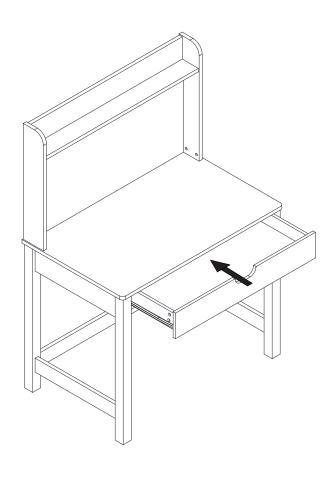

| 4666666666                            | 4   |
| н   | 3x10mm     | ADDDDD=                               | 12  |
| I   | 4x12mm     | ALL S                                 | 3   |
| J   | 4x30mm     | (X)DDDDDDDDDD                         | 5   |
| к   |            | •                                     | 1   |
| L   | 66x32x15mm |                                       | 2   |
| CR  |            | <u> </u>                              | 1   |
| CL  |            |                                       | 1   |
| DR  |            | <u> </u>                              | 1   |
| DL  |            | 0 0 0 0 0 0 0 0 0 0 0 0 0 0 0 0 0 0 0 | 1   |





www.dunelm.com











В

Cx1



















Step 8.





Step 10.







Step 14.





Step 16.





Jx4



www.dunelm.com



Step 20.









Step 24.







# Step 26.





www.dunelm.com

# Tip kit instructions

Your item of furniture has been provided with a wall attachment for your safety. It is highly recommended that this is used to prevent furniture over tipping which can cause serious or fatal crushing injuries.

- Never allow children to climb or hang on the drawers, doors or shelves.
- Place the heaviest items in the lower drawers or shelves.
- Never open more than one drawer at a time.
- A suitable attachment device is provided with your product; however you will need to source suitable fixings for your wall.
- If in doubt, please consult a qualified tradesperson.
- Two different wall fixings types could be provided with our furniture, the correct type is in this bag to suit your furniture. Further information