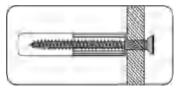

#### 4. CAVITY FIXING Wall Plug

For use with plaster board partitions or hollow wooden doors.