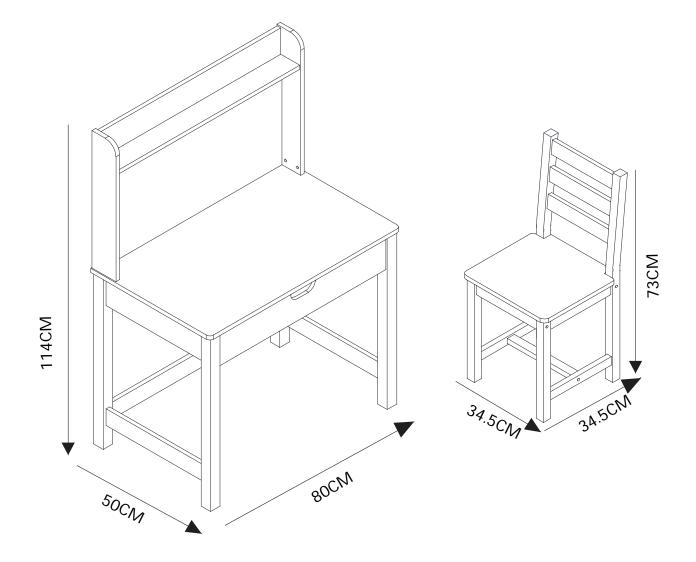

become loose.

# Wall fixings

- This wall fixing is provided for your safety and we recommend that once in position the unit is secured to the wall for extra stability.
- Wall fixings may vary depending on item of furniture purchased.
- Wall fittings are not provided as different wall types require different raw plugs and screws.
- Please ensure that you use fittings that are suitable for your wall type (see next page for a general guide).
- Please ensure that the head of the screws used has a diameter greater than the diameter of the hole on the wall fixing and that the fixing is safe and secure before using.
- When drilling into the walls, always ensure there are no hidden wires or pipes.
- If you are unsure, we recommend you consult a qualified Trades person.

# Assembly instructions



# Wood care advice

### Wood care advice

Wood is a natural product and each piece is individual.

As a natural product, wood is affected by temperature and humidity. We recommend that you avoid placing the furniture directly in front of heat sources such as radiators or fires as this can cause cracking or warping over time.

The colour will mellow over time and new items can vary in shade from items that you have already purchased.

Strong direct sunlight can affect the colour dramatically, so try to avoid this as much as possible, we also recommend that any ornaments, coasters and items placed on the product are periodically moved around to allow the colour to mellow evenly.

Always use matts and coasters to protect the surface when placing items on the furniture. This will help to pro