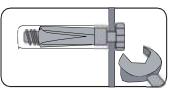

#### 3. SHIELD ANCHOR Wall Plug Heavy loads

For use with heavier loads such as TV & Hi- > Speakers and Satellite Dishes etc.