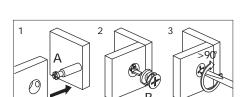

## Parts and Fittings

| REF | Dimension  | Visual                                | QTY |
|-----|------------|---------------------------------------|-----|
| A   | 6x38mm     |                                       | 35  |
| В   | 12x10mm    |                                       | 35  |
| С   | 6x25mm     |                                       | 18  |
| D   | 6x40mm     |                                       | 6   |
| E   | 10x10mm    |                                       | 10  |
| F   | 6x60mm     |                                       | 4   |
| G   | 5x55mm     | 4666666666                            | 4   |
| н   | 3x10mm     | ADDDDD=                               | 12  |
| I   | 4x12mm     | ALL S                                 | 3   |
| J   | 4x30mm     | (X)DDDDDDDDDD                         | 5   |
| к   |            | •                                     | 1   |
| L   | 66x32x15mm |                                       | 2   |
| CR  |            | <u> </u>                              | 1   |
| CL  |            |                                       | 1   |
| DR  |            | <u> </u>                              | 1   |
| DL  |            | 0 0 0 0 0 0 0 0 0 0 0 0 0 0 0 0 0 0 0 | 1   |