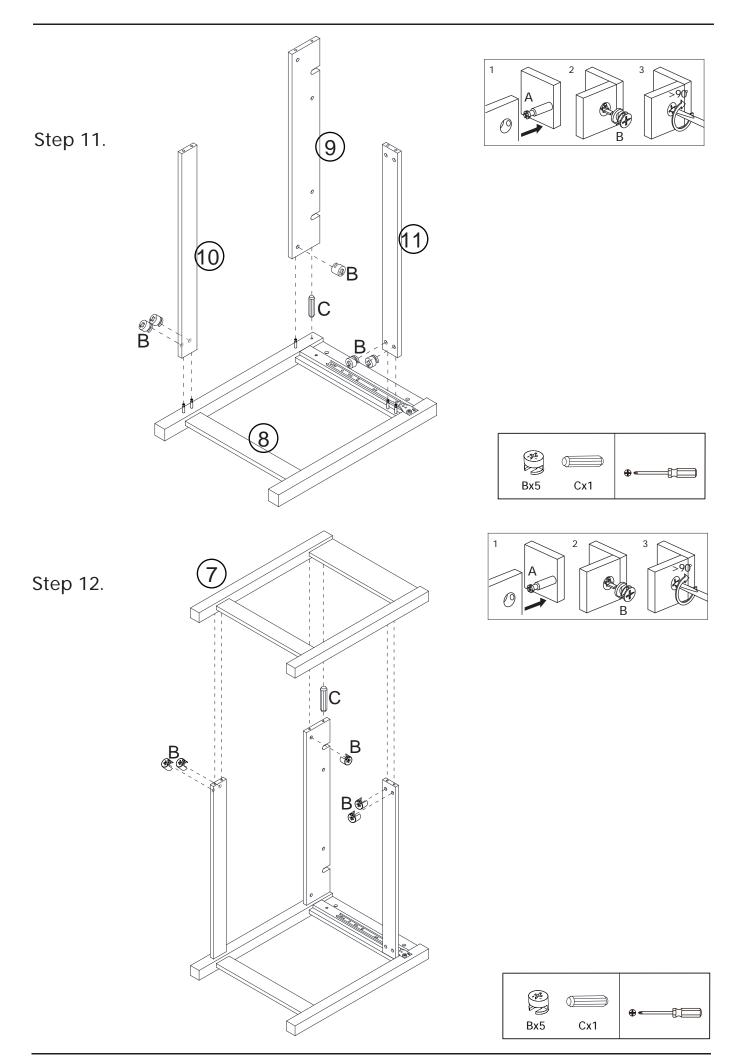

# Component parts supplied

| REF | Dimension       | Visual | QTY |
|-----|-----------------|--------|-----|
| 1   | 50x10x1.5cm     |        | 1   |
| 2   | 50x10x1.5cm     | • •    | 1   |
| 3   | 76x9.4x1.5cm    | ° °    | 1   |
| 4   | 76x9.4x1.5cm    |        | 1   |
| 5   | 76.8x39.3x0.9cm |        | 1   |
| 6   | 80x50x1.5cm     |        | 1   |

| 7  | 62.6x45.1x4cm |             | 1 |
|----|---------------|-------------|---|
| 8  | 62.6x45.1x4cm |             | 1 |
| 9  | 70x11x1.5cm   |             | 1 |
| 10 | 70x6x1.5cm    |             | 1 |
| 11 | 72.4x6x1.5cm  | 0<br>0<br>0 | 1 |
| 12 | 65.2x7x1.2cm  |             | 1 |
| 13 | 35x7x1.2cm    | 000         | 1 |
| 14 | 35x7x1.2cm    |             | 1 |
| 15 | 66x34.4x0.3cm |             | 1 |

| 16 | 33.7x4.5x1.2cm  | 0°74                                                                                                                                                                                                                                                                                                                                                                                                                                                                                                                                                                                                                                                                                                                                                                                                                                                                                                                                                                                                                                                                                                                                                                                                                                                                                                                                                                                                                                                                                                                                                                                                                                                                                                                                                                                                                                                                                                                                                                                                                                                                                                                           | 1 |
|----|-----------------|--------------------------------------------------------------------------------------------------------------------------------------------------------------------------------------------------------------------------------------------------------------------------------------------------------------------------------------------------------------------------------------------------------------------------------------------------------------------------------------------------------------------------------------------------------------------------------------------------------------------------------------------------------------------------------------------------------------------------------------------------------------------------------------------------------------------------------------------------------------------------------------------------------------------------------------------------------------------------------------------------------------------------------------------------------------------------------------------------------------------------------------------------------------------------------------------------------------------------------------------------------------------------------------------------------------------------------------------------------------------------------------------------------------------------------------------------------------------------------------------------------------------------------------------------------------------------------------------------------------------------------------------------------------------------------------------------------------------------------------------------------------------------------------------------------------------------------------------------------------------------------------------------------------------------------------------------------------------------------------------------------------------------------------------------------------------------------------------------------------------------------|---|
| 17 | 69.5x11x1.2cm   |                                                                                                                                                                                                                                                                                                                                                                                                                                                                                                                                                                                                                                                                                                                                                                                                                                                                                                                                                                                                                                                                                                                                                                                                                                                                                                                                                                                                                                                                                                                                                                                                                                                                                                                                                                                                                                                                                                                                                                                                                                                                                                                                | 1 |
| 18 | 73x32x3cm       |                                                                                                                                                                                                                                                                                                                                                                                                                                                                                                                                                                                                                                                                                                                                                                                                                                                                                                                                                                                                                                                                                                                                                                                                                                                                                                                                                                                                                                                                                                                                                                                                                                                                                                                                                                                                                                                                                                                                                                                                                                                                                                                                | 1 |
| 19 | 73x32x3cm       |                                                                                                                                                                                                                                                                                                                                                                                                                                                                                                                                                                                                                                                                                                                                                                                                                                                                                                                                                                                                                                                                                                                                                                                                                                                                                                                                                                                                                                                                                                                                                                                                                                                                                                                                                                                                                                                                                                                                                                                                                                                                                                                                | 1 |
| 20 | 34.5x32.7x1.5cm |                                                                                                                                                                                                                                                                                                                                                                                                                                                                                                                                                                                                                                                                                                                                                                                                                                                                                                                                                                                                                                                                                                                                                                                                                                                                                                                                                                                                                                                                                                                                                                                                                                                                                                                                                                                                                                                                                                                                                                                                                                                                                                                                | 1 |
| 21 | 26x5x1.5cm      | Contraction of the contraction o | 3 |
| 22 | 26x5x1.5cm      | 0<br>0<br>0                                                                                                                                                                                                                                                                                                                                                                                                                                                                                                                                                                                                                                                                                                                                                                                                                                                                                                                                                                                                                                                                                                                                                                                                                                                                                                                                                                                                                                                                                                                                                                                                                                                                                                                                                                                                                                                                                                                                                                                                                                                                                                                    | 2 |
| 23 | 26x3x1.8cm      | CO<br>O<br>D                                                                                                                                                                                                                                                                                                                                                                                                                                                                                                                                                                                                                                                                                                                                                                                                                                                                                                                                                                                                                                                                                                                                                                                                                                                                                                                                                                                                                                                                                                                                                                                                                                                                                                                                                                                                                                                                                                                                                                                                                                                                                                                   | 1 |

## Parts and Fittings

| REF | Dimension  | Visual                                | QTY |
|-----|------------|---------------------------------------|-----|
| A   | 6x38mm     |                                       | 35  |
| В   | 12x10mm    |                                       | 35  |
| С   | 6x25mm     |                                       | 18  |
| D   | 6x40mm     |                                       | 6   |
| E   | 10x10mm    |                                       | 10  |
| F   | 6x60mm     |                                       | 4   |
| G   | 5x55mm     | 4666666666                            | 4   |
| н   | 3x10mm     | ADDDDD=                               | 12  |
| I   | 4x12mm     | ALL S                                 | 3   |
| J   | 4x30mm     | (X)DDDDDDDDDD                         | 5   |
| к   |            | •                                     | 1   |
| L   | 66x32x15mm |                                       | 2   |
| CR  |            | <u> </u>                              | 1   |
| CL  |            |                                       | 1   |
| DR  |            | <u> </u>                              | 1   |
| DL  |            | 0 0 0 0 0 0 0 0 0 0 0 0 0 0 0 0 0 0 0 | 1   |