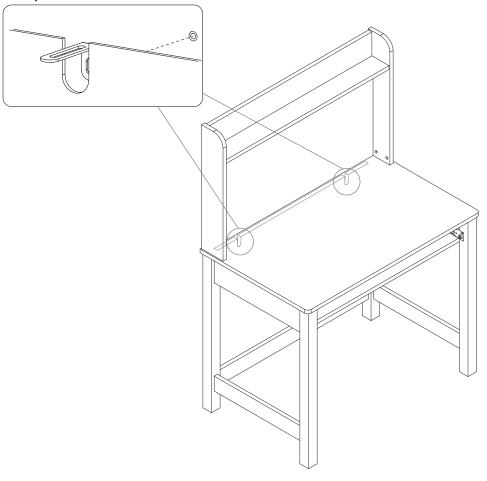

# Tip kit instructions

Your item of furniture has been provided with a wall attachment for your safety. It is highly recommended that this is used to prevent furniture over tipping which can cause serious or fatal crushing injuries.

# Wall fixings

- This wall fixing is provided for your safety and we recommend that once in position the unit is secured to the wall for extra stability.
- Wall fixings may vary depending on item of furniture purchased.
- Wall fittings are not provided as different wall types require different raw plugs and screws.
- Please ensure that you use fittings that are suitable for your wall type (see next page for a general guide).
- Please ensure that the head of the screws used has a diameter greater than the diameter of the hole on the wall fixing and that the fixing is safe and secure before using.
- When drilling into the walls, always ensure there are no hidden wires or pipes.
- If you are unsure, we recommend you consult a qualified Trades person.