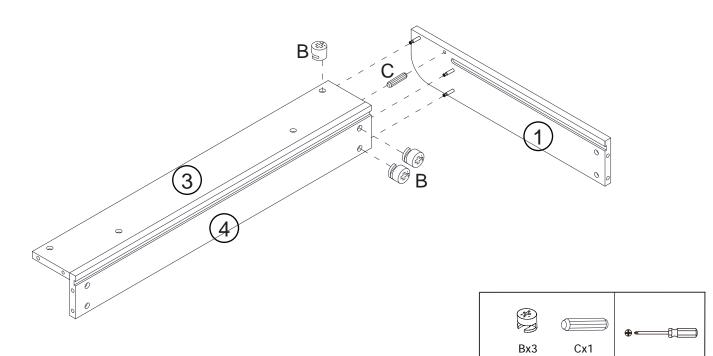

# Component parts supplied

| REF | Dimension       | Visual | QTY |
|-----|-----------------|--------|-----|
| 1   | 50x10x1.5cm     |        | 1   |
| 2   | 50x10x1.5cm     | • •    | 1   |
| 3   | 76x9.4x1.5cm    | ° °    | 1   |
| 4   | 76x9.4x1.5cm    |        | 1   |
| 5   | 76.8x39.3x0.9cm |        | 1   |
| 6   | 80x50x1.5cm     |        | 1   |

| 7  | 62.6x45.1x4cm |             | 1 |
|----|---------------|-------------|---|
| 8  | 62.6x45.1x4cm |             | 1 |
| 9  | 70x11x1.5cm   |             | 1 |
| 10 | 70x6x1.5cm    |             | 1 |
| 11 | 72.4x6x1.5cm  | 0<br>0<br>0 | 1 |
| 12 | 65.2x7x1.2cm  |             | 1 |
| 13 | 35x7x1.2cm    | 000         | 1 |
| 14 | 35x7x1.2cm    |             | 1 |
| 15 | 66x34.4x0.3cm |             | 1 |

## Parts and Fittings

| REF | Dimension  | Visual                                | QTY |
|-----|------------|---------------------------------------|-----|
| A   | 6x38mm     |                                       | 35  |
| В   | 12x10mm    |                                       | 35  |
| С   | 6x25mm     |                                       | 18  |
| D   | 6x40mm     |                                       | 6   |
| E   | 10x10mm    |                                       | 10  |
| F   | 6x60mm     |                                       | 4   |
| G   | 5x55mm     | 4666666666                            | 4   |
| н   | 3x10mm     | ADDDDD=                               | 12  |
| I   | 4x12mm     | ALL S                                 | 3   |
| J   | 4x30mm     | (X)DDDDDDDDDD                         | 5   |
| к   |            | •                                     | 1   |
| L   | 66x32x15mm |                                       | 2   |
| CR  |            | <u> </u>                              | 1   |
| CL  |            |                                       | 1   |
| DR  |            | <u> </u>                              | 1   |
| DL  |            | 0 0 0 0 0 0 0 0 0 0 0 0 0 0 0 0 0 0 0 | 1   |