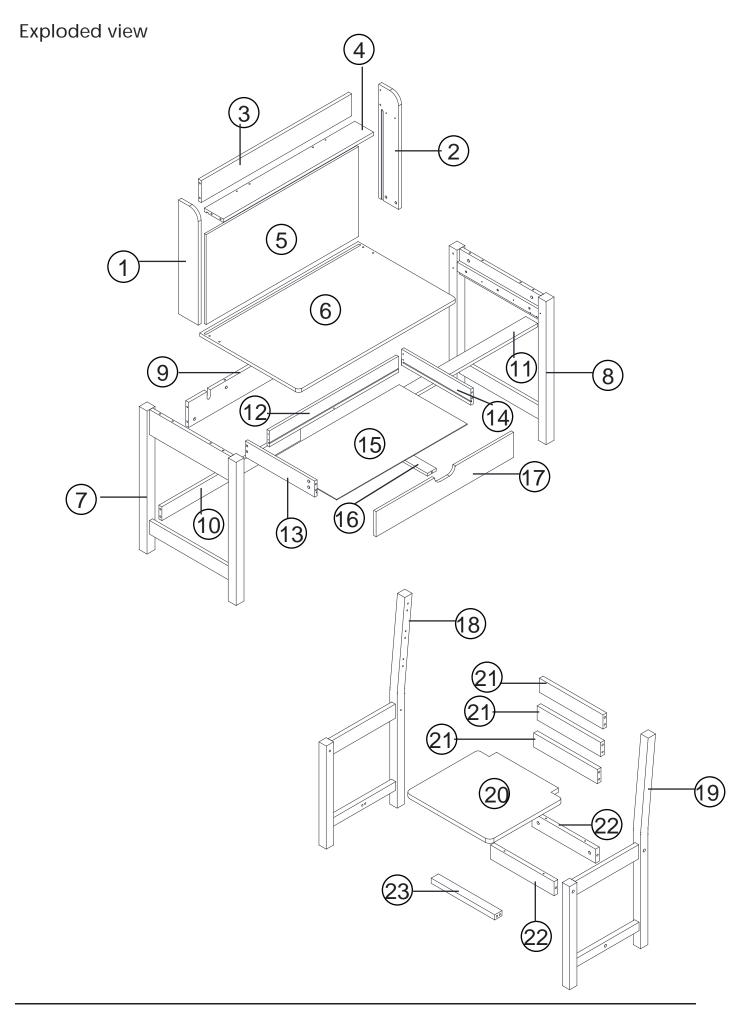

# Component parts supplied

| REF | Dimension       | Visual | QTY |
|-----|-----------------|--------|-----|
| 1   | 50x10x1.5cm     |        | 1   |
| 2   | 50x10x1.5cm     | • •    | 1   |
| 3   | 76x9.4x1.5cm    | ° °    | 1   |
| 4   | 76x9.4x1.5cm    |        | 1   |
| 5   | 76.8x39.3x0.9cm |        | 1   |
| 6   | 80x50x1.5cm     |        | 1   |

| 7  | 62.6x45.1x4cm |             | 1 |
|----|---------------|-------------|---|
| 8  | 62.6x45.1x4cm |             | 1 |
| 9  | 70x11x1.5cm   |             | 1 |
| 10 | 70x6x1.5cm    |             | 1 |
| 11 | 72.4x6x1.5cm  | 0<br>0<br>0 | 1 |
| 12 | 65.2x7x1.2cm  |             | 1 |
| 13 | 35x7x1.2cm    | 000         | 1 |
| 14 | 35x7x1.2cm    |             | 1 |
| 15 | 66x34.4x0.3cm |             | 1 |

| 16 | 33.7x4.5x1.2cm  | 0°74                                                                                                                                                                                                                                                                                                                                                                                                                                                                                                                                                                                                                                                                                                                                                                                                                                                                                                                                                                                                                                                                                                                                                                                                                                                                                                                                                                                                                                                                                                                                                                                                                                                                                                                                                                                                                                                                                                                                                                                                                                                                                                                           | 1 |
|----|-----------------|--------------------------------------------------------------------------------------------------------------------------------------------------------------------------------------------------------------------------------------------------------------------------------------------------------------------------------------------------------------------------------------------------------------------------------------------------------------------------------------------------------------------------------------------------------------------------------------------------------------------------------------------------------------------------------------------------------------------------------------------------------------------------------------------------------------------------------------------------------------------------------------------------------------------------------------------------------------------------------------------------------------------------------------------------------------------------------------------------------------------------------------------------------------------------------------------------------------------------------------------------------------------------------------------------------------------------------------------------------------------------------------------------------------------------------------------------------------------------------------------------------------------------------------------------------------------------------------------------------------------------------------------------------------------------------------------------------------------------------------------------------------------------------------------------------------------------------------------------------------------------------------------------------------------------------------------------------------------------------------------------------------------------------------------------------------------------------------------------------------------------------|---|
| 17 | 69.5x11x1.2cm   |                                                                                                                                                                                                                                                                                                                                                                                                                                                                                                                                                                                                                                                                                                                                                                                                                                                                                                                                                                                                                                                                                                                                                                                                                                                                                                                                                                                                                                                                                                                                                                                                                                                                                                                                                                                                                                                                                                                                                                                                                                                                                                                                | 1 |
| 18 | 73x32x3cm       |                                                                                                                                                                                                                                                                                                                                                                                                                                                                                                                                                                                                                                                                                                                                                                                                                                                                                                                                                                                                                                                                                                                                                                                                                                                                                                                                                                                                                                                                                                                                                                                                                                                                                                                                                                                                                                                                                                                                                                                                                                                                                                                                | 1 |
| 19 | 73x32x3cm       |                                                                                                                                                                                                                                                                                                                                                                                                                                                                                                                                                                                                                                                                                                                                                                                                                                                                                                                                                                                                                                                                                                                                                                                                                                                                                                                                                                                                                                                                                                                                                                                                                                                                                                                                                                                                                                                                                                                                                                                                                                                                                                                                | 1 |
| 20 | 34.5x32.7x1.5cm |                                                                                                                                                                                                                                                                                                                                                                                                                                                                                                                                                                                                                                                                                                                                                                                                                                                                                                                                                                                                                                                                                                                                                                                                                                                                                                                                                                                                                                                                                                                                                                                                                                                                                                                                                                                                                                                                                                                                                                                                                                                                                                                                | 1 |
| 21 | 26x5x1.5cm      | Contraction of the contraction o | 3 |
| 22 | 26x5x1.5cm      | 0<br>0<br>0                                                                                                                                                                                                                                                                                                                                                                                                                                                                                                                                                                                                                                                                                                                                                                                                                                                                                                                                                                                                                                                                                                                                                                                                                                                                                                                                                                                                                                                                                                                                                                                                                                                                                                                                                                                                                                                                                                                                                                                                                                                                                                                    | 2 |
| 23 | 26x3x1.8cm      | CO<br>O<br>D                                                                                                                                                                                                                                                                                                                                                                                                                                                                                                                                                                                                                                                                                                                                                                                                                                                                                                                                                                                                                                                                                                                                                                                                                                                                                                                                                                                                                                                                                                                                                                                                                                                                                                                                                                                                                                                                                                                                                                                                                                                                                                                   | 1 |