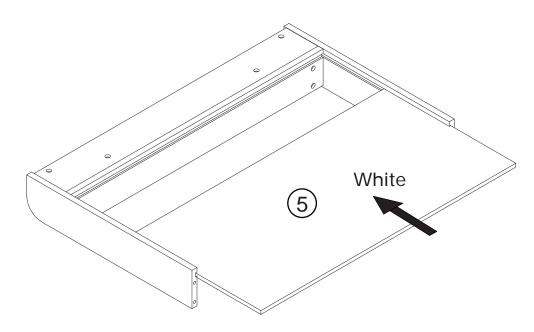

| 10  |
| F   | 6x60mm     |                                       | 4   |
| G   | 5x55mm     | 4666666666                            | 4   |
| н   | 3x10mm     | ADDDDD=                               | 12  |
| I   | 4x12mm     | ALL S                                 | 3   |
| J   | 4x30mm     | (X)DDDDDDDDDD                         | 5   |
| к   |            | •                                     | 1   |
| L   | 66x32x15mm |                                       | 2   |
| CR  |            | <u> </u>                              | 1   |
| CL  |            |                                       | 1   |
| DR  |            | <u> </u>                              | 1   |
| DL  |            | 0 0 0 0 0 0 0 0 0 0 0 0 0 0 0 0 0 0 0 | 1   |





www.dunelm.com











В

Cx1



















Step 8.





Step 10.







Step 14.





Step 16.





Jx4



www.dunelm.com



Step 20.









Step 24.







# Step 26.





www.dunelm.com

# Tip kit instructions

Your item of furniture has been provided with a wall attachment for your safety. It is highly recommended that this is used to prevent furniture over tipping which can cause serious or fatal crushing injuries.

- Never allow children to climb or hang on the drawers, doors or shelves.
- Place the heaviest items in the lower drawers or shelves.
- Never open more than one drawer at a time.
- A suitable attachment device is provided with your product; however you will need to source suitable fixings for your wall.
- If in doubt, please consult a qualified tradesperson.
- Two different wall fixings types could be