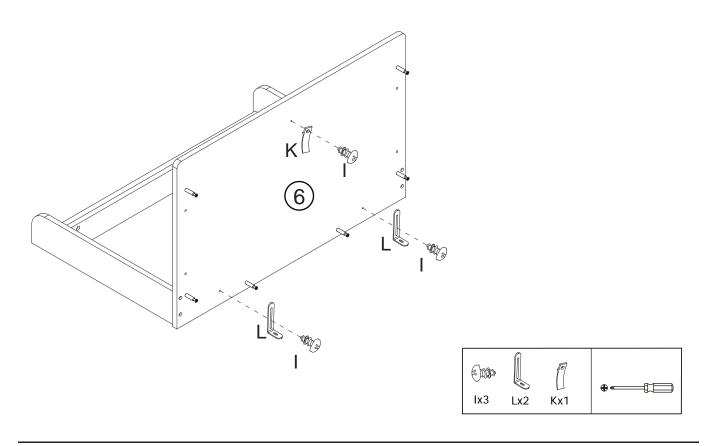

| 6x60mm     |                                       | 4   |
| G   | 5x55mm     | 4666666666                            | 4   |
| н   | 3x10mm     | ADDDDD=                               | 12  |
| I   | 4x12mm     | ALL S                                 | 3   |
| J   | 4x30mm     | (X)DDDDDDDDDD                         | 5   |
| к   |            | •                                     | 1   |
| L   | 66x32x15mm |                                       | 2   |
| CR  |            | <u> </u>                              | 1   |
| CL  |            |                                       | 1   |
| DR  |            | <u> </u>                              | 1   |
| DL  |            | 0 0 0 0 0 0 0 0 0 0 0 0 0 0 0 0 0 0 0 | 1   |





www.dunelm.com











В

Cx1



















Step 8.





Step 10.







Step 14.





Step 16.





Jx4



www.dunelm.com



Step 20.









Step 24.







# Step 26.





www.dunelm.com

# Tip kit instructions

Your item of furniture has been provided with a wall attachment for your safety. It is highly recommended that this is used to prevent furniture over tipping which can cause serious or fatal crushing injuries.

- Never allow children to climb or hang on the drawers, doors or shelves.
- Place the heaviest items in the lower drawers or shelves.
- Never open more than one drawer at a time.
- A suitable attachment device is provided with your product; however you will need to source suitable fixings for your wall.
- If in doubt, please consult a qualified tradesperson.
- Two different wall fixings types could be provided with our fur