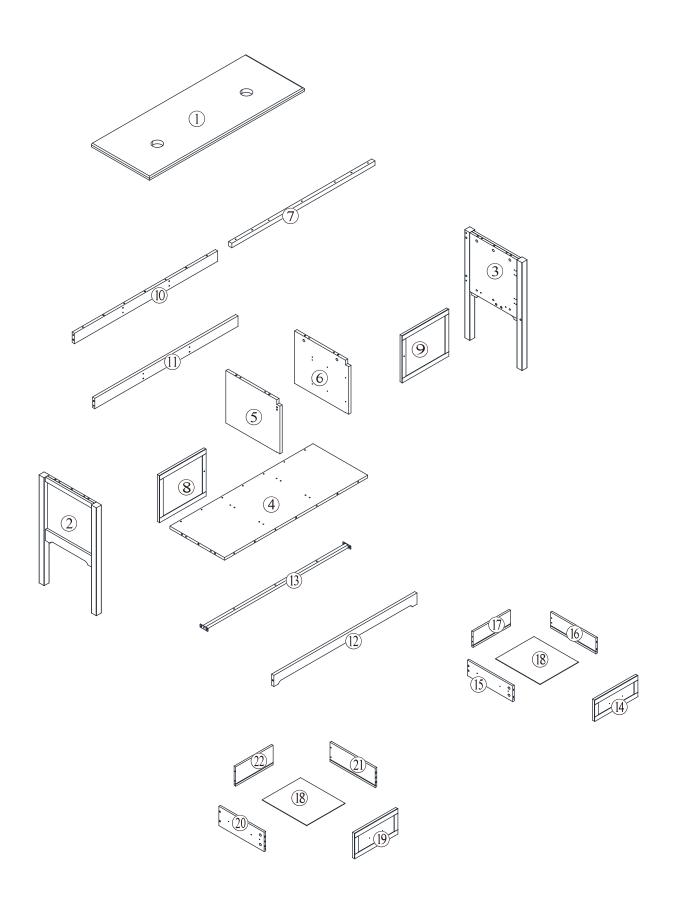

## **Component parts supplied**

| Ref | Dimensions   | Visual | Qty |
|-----|--------------|--------|-----|
| 1   | 1200 x 450mm |        | 1   |
| 2   | 725 x 444mm  |        | 1   |
| 3   | 725 x 444mm  |        | 1   |
| 4   | 1108 x 423mm |        | 1   |
| 5   | 419 x 352mm  |        | 1   |
| 6   | 419 x 352mm  |        | 1   |
| 7   | 1108 x 30mm  |        | 1   |
| 8   | 360 x 315mm  | a      | 1   |
| 9   | 360 x 315mm  |        | 1   |
| 10  | 1108 x 70mm  |        | 1   |
| 11  | 1108 x 70mm  |        | 1   |
| 12  | 1108 x 75mm  |        | 1   |
| 13  | 1108 x 60mm  |        | 1   |
| 14  | 334 x 142mm  |        | 1   |
| 15  | 350x 105mm   |        | 1   |

## **Component parts supplied**

| Ref | Dimensions  | Visual                                                                                                                                                                                                                                                                                                                                                                                                                                                                                                                                                                                                                                                                                                                                                                                                                                                                                                                                                                                                                                                                                                                                                                                                                                                                                                                                                                                                                                                                                                                                                                                                                                                                                                                                                                                                                                                                                                                                                                                                                                                                                                                         | Qty |
|-----|-------------|--------------------------------------------------------------------------------------------------------------------------------------------------------------------------------------------------------------------------------------------------------------------------------------------------------------------------------------------------------------------------------------------------------------------------------------------------------------------------------------------------------------------------------------------------------------------------------------------------------------------------------------------------------------------------------------------------------------------------------------------------------------------------------------------------------------------------------------------------------------------------------------------------------------------------------------------------------------------------------------------------------------------------------------------------------------------------------------------------------------------------------------------------------------------------------------------------------------------------------------------------------------------------------------------------------------------------------------------------------------------------------------------------------------------------------------------------------------------------------------------------------------------------------------------------------------------------------------------------------------------------------------------------------------------------------------------------------------------------------------------------------------------------------------------------------------------------------------------------------------------------------------------------------------------------------------------------------------------------------------------------------------------------------------------------------------------------------------------------------------------------------|-----|
| 16  | 350 x 105mm | ······································                                                                                                                                                                                                                                                                                                                                                                                                                                                                                                                                                                                                                                                                                                                                                                                                                                                                                                                                                                                                                                                                                                                                                                                                                                                                                                                                                                                                                                                                                                                                                                                                                                                                                                                                                                                                                                                                                                                                                                                                                                                                                         | 1   |
| 17  | 290 x 105mm |                                                                                                                                                                                                                                                                                                                                                                                                                                                                                                                                                                                                                                                                                                                                                                                                                                                                                                                                                                                                                                                                                                                                                                                                                                                                                                                                                                                                                                                                                                                                                                                                                                                                                                                                                                                                                                                                                                                                                                                                                                                                                                                                | 1   |
| 18  | 344 x 297mm |                                                                                                                                                                                                                                                                                                                                                                                                                                                                                                                                                                                                                                                                                                                                                                                                                                                                                                                                                                                                                                                                                                                                                                                                                                                                                                                                                                                                                                                                                                                                                                                                                                                                                                                                                                                                                                                                                                                                                                                                                                                                                                                                | 2   |
| 19  | 334 x 170mm | *<br>                                                                                                                                                                                                                                                                                                                                                                                                                                                                                                                                                                                                                                                                                                                                                                                                                                                                                                                                                                                                                                                                                                                                                                                                                                                                                                                                                                                                                                                                                                                                                                                                                                                                                                                                                                                                                                                                                                                                                                                                                                                                                                                          | 1   |
| 20  | 350 x 130mm | · · · · · · · · · · · · · · · · · · ·                                                                                                                                                                                                                                                                                                                                                                                                                                                                                                                                                                                                                                                                                                                                                                                                                                                                                                                                                                                                                                                                                                                                                                                                                                                                                                                                                                                                                                                                                                                                                                                                                                                                                                                                                                                                                                                                                                                                                                                                                                                                                          | 1   |
| 21  | 350 x 130mm | e contraction de la contractio | 1   |
| 22  | 290 x 130mm |                                                                                                                                                                                                                                                                                                                                                                                                                                                                                                                                                                                                                                                                                                                                                                                                                                                                                                                                                                                                                                                                                                                                                                                                                                                                                                                                                                                                                                                                                                                                                                                                                                                                                                                                                                                                                                                                                                                                                                                                                                                                                                                                | 1   |

## Exploded view