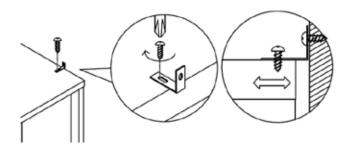

#### Metal L bracket image

- Please ensure that the Metal L bracket is screwed into the wall at the image shows, the bracket location may vary on unit location and personal preference.
- Wall screws and plugs are not provided however please use our guide to help you choose the correct screw / plug type for your wall.
- When drilling the walls, always ensure there are no hidden wires or pipes.

## Wall fixings

- This wall fixing is provided for your safety and we recommend that once in position the unit is secured to the wall for extra stability.
- Wall fixings may vary depending on item of furniture purchased.
- Wall fittings are not provided as different wall types require different raw plugs and screws.
- Please ensure that you use fittings that are suitable for your wall type (see next page for a general guide).
- Please ensure that the head of the screws used has a diameter greater than the diameter of the hole on the wall fixing and that the fixing is safe and secure before using.
- When drilling into the walls, always ensure there are no hidden wires or pipes.
- If you are unsure, we recommend you consult a qualified tradesperson.

#### Important

When drilling into walls always check there are no hidden wires or pipes etc. Make sure that the screws and wall plugs being used are suitable for supporting your unit. Consult a qualified tradesperson if you are unsure.

#### Hints

- 1. General Rule; Always use a larger screw and wall plug if you are not sure.
- **2.** Ensure you use the recommended drill bit to match the wall plug and hole size.
- **3.** Ensure you drill the hole horizontally, do not force the drill or enlarge the hole.
- **4.** Take extra care when drilling high walls, ceilings and ceramic tiles. Ensure the plug is fitting below the ceramic tile to avoid splitting or cracking.
- 5. Ensure wall plugs are well fitted and are a tight fit in the drilled hole.