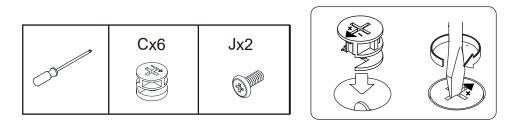

| 2   |
| Ν   | 300x46mm   | La B                                                                                                            | 4   |
| 0   |            | ST ST                                                                                                           | 2   |
| Ρ   |            |                                                                                                                 | 4   |
| Q   |            |                                                                                                                 | 2   |



## Exploded view



# Step1:











Step2:















Step3:









Step4:



Step5:





# Step6:





# Step9:





# Step10:





14

## Step11:





# Step12:











|   | Fx8