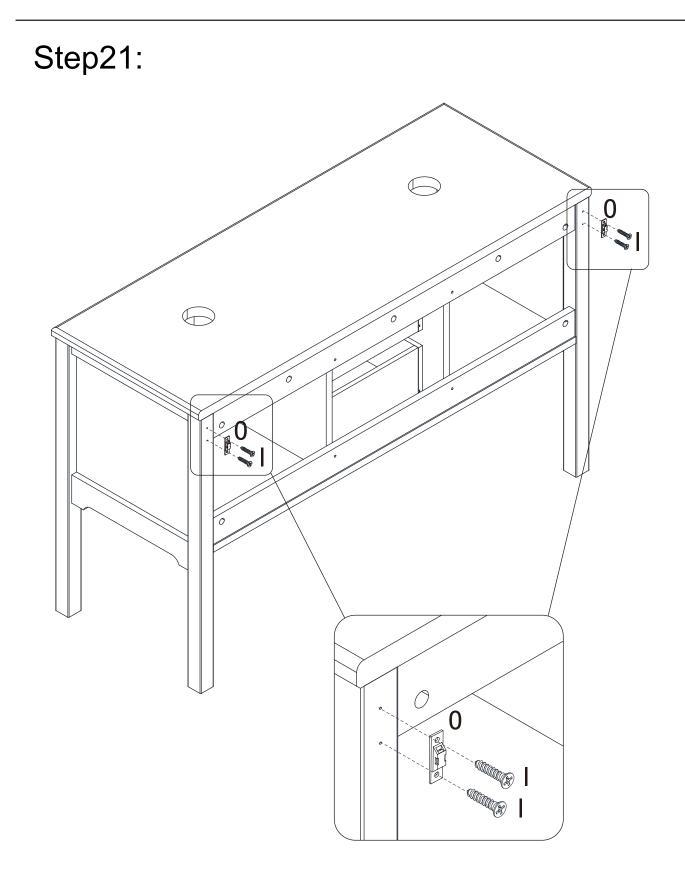

-------------------------------------------------------------------------------------------------------------------------------------------------------------------------------------------------------------------------------------------------------------------------------------------------------------------------------------------------------------------------------------------------------------------------------------------------------------------------------------------------------------------------------------------------------------------------------------------------------------------------------------------------------------------------|-----|-----|
| 0 | E Contraction of the contraction | Community of the second s | OD  |     |

# Step15:



Step16:















# Step18:













## Tip kit instructions

Your item of furniture has been provided with a wall attachment for your safety. It is highly recommended that this is used to prevent furniture over tipping which can cause serious or fatal crushing injuries.

- Never allow children to climb or hang on the drawers, doors or shelves.
- Place the heaviest items in the lower drawers or shelves.
- Never open more than one drawer at a time.
- A suitable attachment device is provided with your product; however you will need to source suitable fixings for your wall.
- If in doubt, please consult a qualified tradesperson.
- Two different wall fixings types could be provided with our furniture, the correct type is in this bag to suit your furniture. Further information below.

#### Plastic cable tie image



- Please e