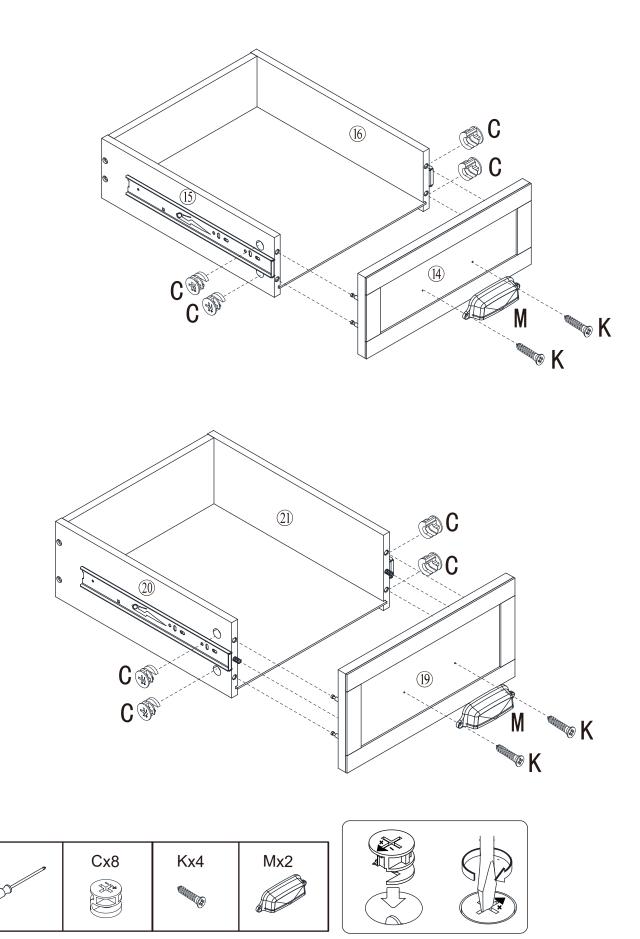

-------------------------------------------------------------------------------------------------------------------------------------------------------------------------------------------------------------------------------------------------------------------------------------------------------------------------------------------------------------------------------------------------------------------------------------------------------------------------------------------------------------------------------------------------------------------------------------------------------------------------------------------------------------------------------|-----|-----|
| 0 | E Contraction of the contraction | Community of the second s | OD  |     |

# Step15:



Step16:















# Step18:













## Tip kit instructions

Your item of furniture has been provided with a wall attachment for your safety. It is highly recommended that this is used to prevent furniture over tipping which can cause serious or fatal crushing injuries.

- Never allow children to climb or hang on the drawers, doors or shelves.
- Place the heaviest items in the lower drawers or shelves.
- Never open more than one drawer at a time.
- A suitable attachment device is provided with your product; however you will need to source suitable fixings for your wall.
- If in doubt, please consult a qualified tradesperson.
- Two different wall fixings types could be provided with our furniture, the correct type is in this bag to suit your furniture. Further information below.

#### Plastic cable tie image



- Pl