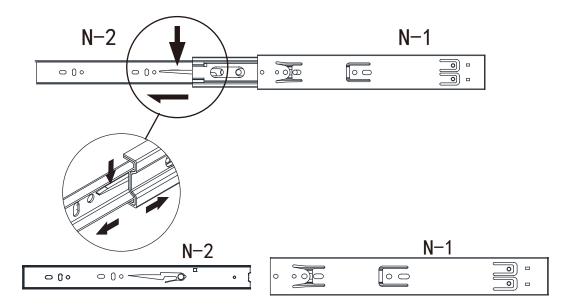

2   |
| М   |            |                                                                                                                 | 2   |
| Ν   | 300x46mm   | La B                                                                                                            | 4   |
| 0   |            | ST ST                                                                                                           | 2   |
| Ρ   |            |                                                                                                                 | 4   |
| Q   |            |                                                                                                                 | 2   |



## Exploded view



# Step1:











Step2:















Step3:









Step4:



Step5:





# Step6:





# Step9:





# Step10:





14

## Step11:





# Step12:











|   | Fx8