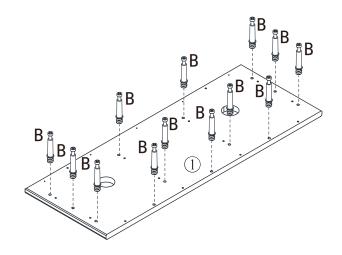

| 2   |
| М   |            |                                                                                                                 | 2   |
| Ν   | 300x46mm   | La B                                                                                                            | 4   |
| 0   |            | ST ST                                                                                                           | 2   |
| Ρ   |            |                                                                                                                 | 4   |
| Q   |            |                                                                                                                 | 2   |



## Exploded view



# Step1:











Step2:















Step3:









Step4:



Step5:





# Step6:





# Step9:





# Step10:





14

## Step11:





# Step12:











|   | Fx8