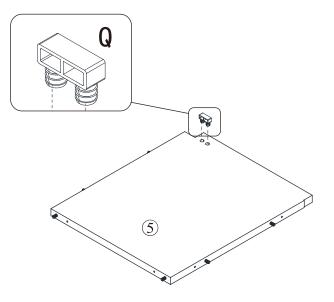

## **Component parts supplied**

| Ref | Dimensions   | Visual | Qty |
|-----|--------------|--------|-----|
| 1   | 1200 x 450mm |        | 1   |
| 2   | 725 x 444mm  |        | 1   |
| 3   | 725 x 444mm  |        | 1   |
| 4   | 1108 x 423mm |        | 1   |
| 5   | 419 x 352mm  |        | 1   |
| 6   | 419 x 352mm  |        | 1   |
| 7   | 1108 x 30mm  |        | 1   |
| 8   | 360 x 315mm  | a      | 1   |
| 9   | 360 x 315mm  |        | 1   |
| 10  | 1108 x 70mm  |        | 1   |
| 11  | 1108 x 70mm  |        | 1   |
| 12  | 1108 x 75mm  |        | 1   |
| 13  | 1108 x 60mm  |        | 1   |
| 14  | 334 x 142mm  |        | 1   |
| 15  | 350x 105mm   |        | 1   |

## Parts and fittings

| Ref | Dimensions | Visual                                                                                                          | Qty |
|-----|------------|-----------------------------------------------------------------------------------------------------------------|-----|
| A   | 5.8x30mm   |                                                                                                                 | 40  |
| В   |            | 12 M                                                                                                            | 36  |
| C   |            | A CONTRACTOR                                                                                                    | 36  |
| D   | 4x35mm     | C DDDDDDDD                                                                                                      | 16  |
| E   | 4x12mm     | Din                                                                                                             | 28  |
| F   | 4x14mm     | Dan                                                                                                             | 24  |
| G   | 4x24mm     | C Manual                                                                                                        | 2   |
| Η   | 4x50mm     |                                                                                                                 | 11  |
| Ι   | 3x16mm     | S DOMAND                                                                                                        | 4   |
| J   | 6x12mm     | (B) Junio                                                                                                       | 4   |
| К   | 3x14mm     | Contraction of the second s | 4   |
| L   |            |                                                                                                                 | 2   |
| М   |            |                                                                                                                 | 2   |
| Ν   | 300x46mm   | La B                                                                                                            | 4   |
| 0   |            | ST ST                                                                                                           | 2   |
| Ρ   |            |                                                                                                                 | 4   |
| Q   |            |                                                                                                                 | 2   |

## Exploded view