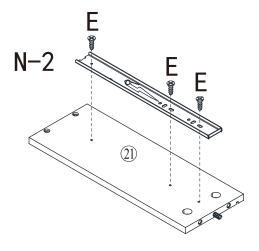

----------------------------------------------------------------------------------------------------------------------------------------------------------------------------------------------------------------------------------------------------------------------------------------------------------------------------------------------------------------------------------------------------------------------------------------------------------------------------------------------------------------------------------------------------------------------------------------------------------------------------------------------------------------------------------------------------|-----|-----|
| 0 | E Contraction of the contraction | Community of the second s | OD  |     |

# Step15:



Step16:















# Step18:













## Tip kit instructions

Your item of furniture has been provided with a wall attachment for your safety. It is highly recommended that this is used to prevent furniture over tipping which can cause serious or fatal crushing injuries.

- Never allow children to climb or hang on the drawers, doors or shelves.
- Place the heaviest items in the lower drawers or shelves.
- Never open more than one drawer at a time.
- A suitable attachment device is provided with your product; however you will need to source suitable fixings for your wall.
- If in doubt, please consult a qualified tradesperson.
- Two different wall fixings types could be provided with our furniture, the correct type is in this bag to suit your furniture. Further information below.

#### Plastic ca