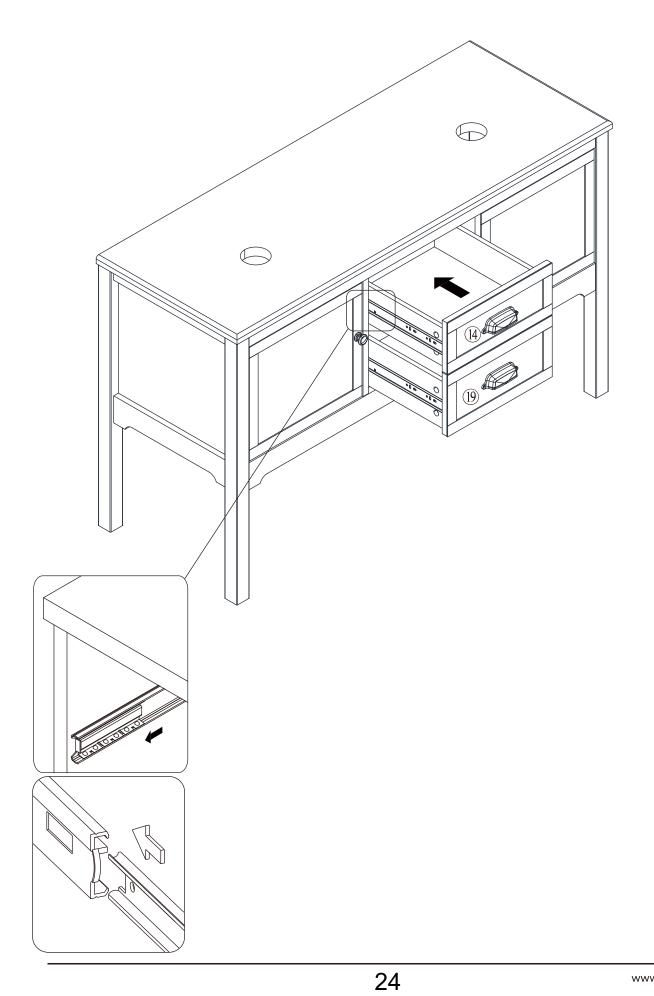

---------------------------------------------------------------------------------------------------------------------------------------------------------------------------------------------------------------------------------------------------------------------------------------------------------------------------------------------------------------------------------------------------------------------------------------------------------------------------------------------------------------------------------------------------------------------------------------------------------------------------------------------------------------------------|-----|-----|
| 0 | E Contraction of the contraction | Community of the second s | OD  |     |

# Step15:



Step16:















# Step18:













## Tip kit instructions

Your item of furniture has been provided with a wall attachment for your safety. It is highly recommended that this is used to prevent furniture over tipping which can cause serious or fatal crushing injuries.

- Never allow children to climb or hang on the drawers, doors or shelves.
- Place the heaviest items in the lower drawers or shelves.
- Never open more than one drawer at a time.
- A suitable attachment device is provided with your product; however you will need to source suitable fixings for your wall.
- If in doubt, please consult a qualified tradesperson.
- Two different wall fixings types could be provided with our furniture, the correct type is in this bag to suit your furniture. Further information below.

#### Plastic cable tie image



- Please