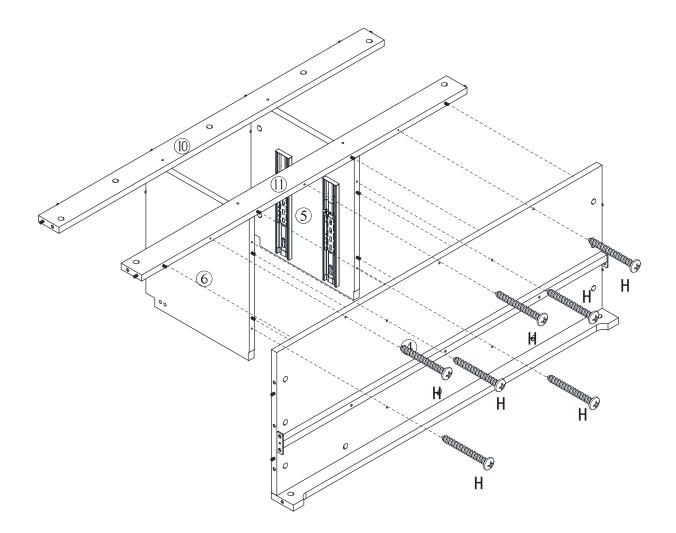

| 2   |
| Ν   | 300x46mm   | La B                                                                                                            | 4   |
| 0   |            | ST ST                                                                                                           | 2   |
| Ρ   |            |                                                                                                                 | 4   |
| Q   |            |                                                                                                                 | 2   |



## Exploded view



# Step1:











Step2:















Step3:









Step4:



Step5:





# Step6:





# Step9:





# Step10:





14

## Step11:





# Step12:











|   | Fx8