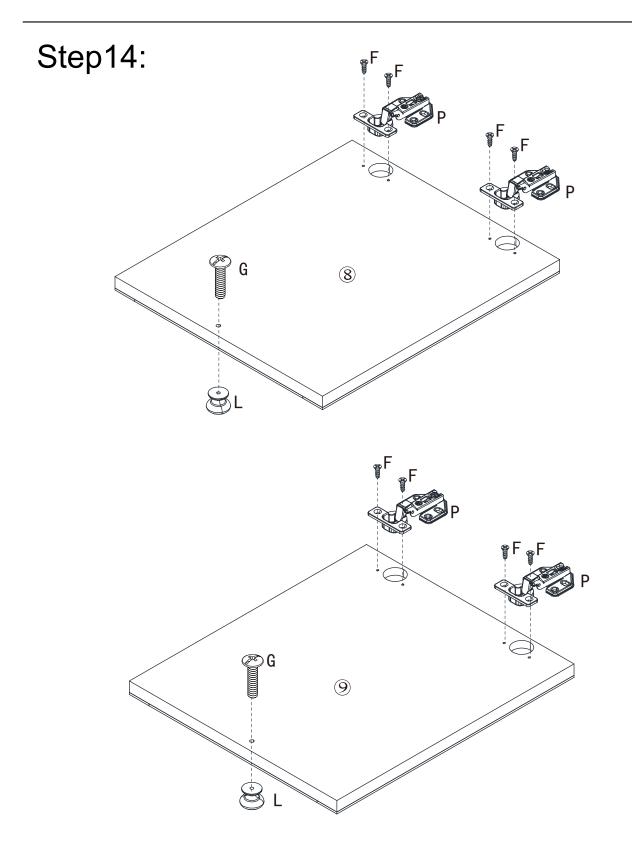

| 2   |
| Ν   | 300x46mm   | La B                                                                                                            | 4   |
| 0   |            | ST ST                                                                                                           | 2   |
| Ρ   |            |                                                                                                                 | 4   |
| Q   |            |                                                                                                                 | 2   |



## Exploded view



# Step1:











Step2:















Step3:









Step4:



Step5:





# Step6:





# Step9:





# Step10:





14

## Step11:





# Step12:











|   | Fx8