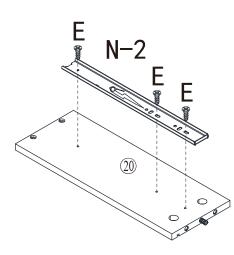

------------------------------------------------------------------------------------------------------------------------------------------------------------------------------------------------------------------------------------------------------------------------------------------------------------------------------------------------------------------------------------------------------------------------------------------------------------------------------------------------------------------------------------------------------------------------------------------------------------------------------------------------------------------------------------------------------|-----|-----|
| 0 | E Contraction of the contraction | Community of the second s | OD  |     |

# Step15:



Step16:















# Step18:













## Tip kit instructions

Your item of furniture has been provided with a wall attachment for your safety. It is highly recommended that this is used to prevent furniture over tipping which can cause serious or fatal crushing injuries.

- Never allow children to climb or hang on the drawers, doors or shelves.
- Place the heaviest items in the lower drawers or shelves.
- Never open more than one drawer at a time.
- A suitable attachment device is provided with your product; however you will need to source suitable fixings for your wall.
- If in doubt, please consult a qualified tradesperson.
- Two different wall fixings types could be provided with our furniture, the correct type is in this bag to suit your furniture. Further information below.

#### Plastic