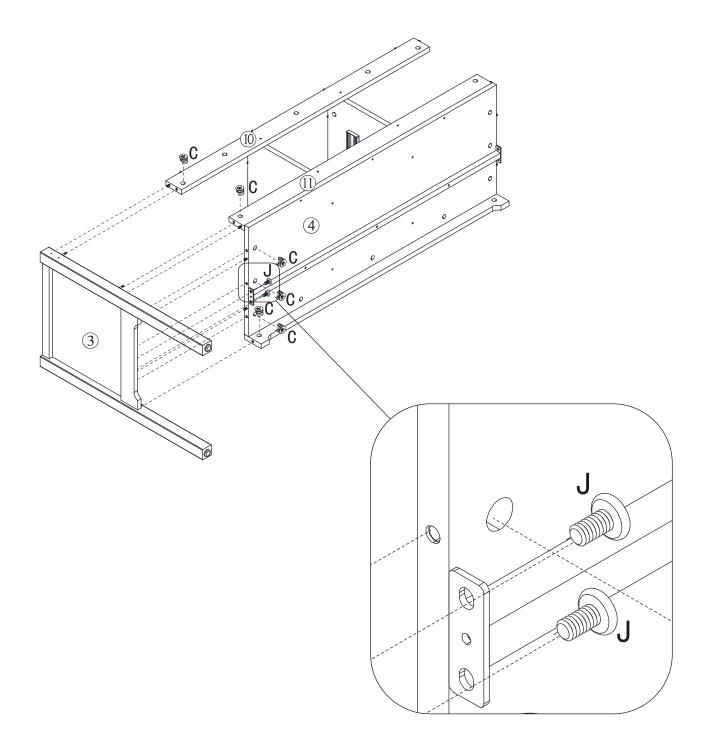

| 2   |
| Ν   | 300x46mm   | La B                                                                                                            | 4   |
| 0   |            | ST ST                                                                                                           | 2   |
| Ρ   |            |                                                                                                                 | 4   |
| Q   |            |                                                                                                                 | 2   |



## Exploded view



# Step1:











Step2:















Step3:









Step4:



Step5:





# Step6:





# Step9:





# Step10:





14

## Step11:





# Step12:











|   | Fx8