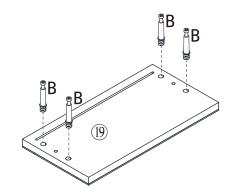

# Step12:

|   | Fx8                                                                                                                                                                                                                                                                                                                                                                                                                                                                                                                                                                                                                                                                                                                                                                                                                                                                                                                                                                                                                                                                                                                                                                                                                                                                                                                                                                                                                                                                                                                                                                                                                                                                                                                                                                                                                                                                                                                                                                                                                                                                                                                            | Gx2                                                                                                                                                                                                                                                                                                                                                                                                                                                                                                                                                                                                                                                                                                                                                                                                                                                                                                                                                                                                                                                                                                                                                                                                                                                                                                                                                                                                                                                                                                                                                                                                                                                                                                                                                                                                                                                                                | Lx2 | Px4 |
|---|--------------------------------------------------------------------------------------------------------------------------------------------------------------------------------------------------------------------------------------------------------------------------------------------------------------------------------------------------------------------------------------------------------------------------------------------------------------------------------------------------------------------------------------------------------------------------------------------------------------------------------------------------------------------------------------------------------------------------------------------------------------------------------------------------------------------------------------------------------------------------------------------------------------------------------------------------------------------------------------------------------------------------------------------------------------------------------------------------------------------------------------------------------------------------------------------------------------------------------------------------------------------------------------------------------------------------------------------------------------------------------------------------------------------------------------------------------------------------------------------------------------------------------------------------------------------------------------------------------------------------------------------------------------------------------------------------------------------------------------------------------------------------------------------------------------------------------------------------------------------------------------------------------------------------------------------------------------------------------------------------------------------------------------------------------------------------------------------------------------------------------|------------------------------------------------------------------------------------------------------------------------------------------------------------------------------------------------------------------------------------------------------------------------------------------------------------------------------------------------------------------------------------------------------------------------------------------------------------------------------------------------------------------------------------------------------------------------------------------------------------------------------------------------------------------------------------------------------------------------------------------------------------------------------------------------------------------------------------------------------------------------------------------------------------------------------------------------------------------------------------------------------------------------------------------------------------------------------------------------------------------------------------------------------------------------------------------------------------------------------------------------------------------------------------------------------------------------------------------------------------------------------------------------------------------------------------------------------------------------------------------------------------------------------------------------------------------------------------------------------------------------------------------------------------------------------------------------------------------------------------------------------------------------------------------------------------------------------------------------------------------------------------|-----|-----|
| 0 | E Contraction of the contraction | Community of the second s | OD  |     |