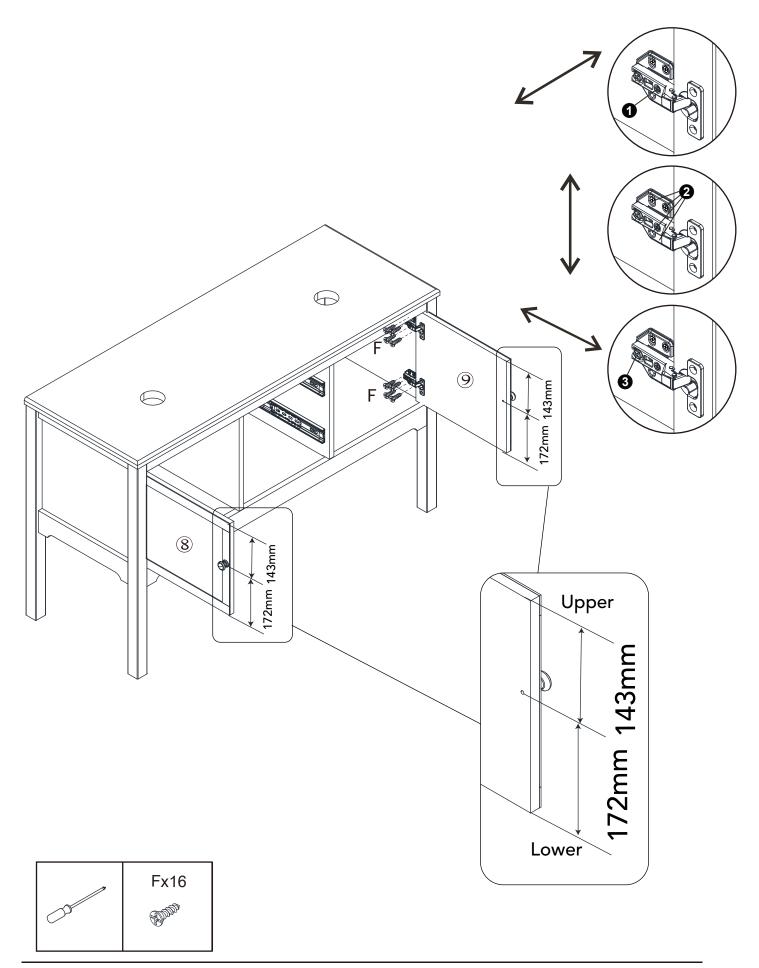

---------------------------------------------------------------------------------------------------------------------------------------------------------------------------------------------------------------------------------------------------------------------------------------------------------------------------------------------------------------------------------------------------------------------------------------------------------------------------------------------------------------------------------------------------------------------------------------------------------------------------------------------------------------------------------------------------------------------|-----|-----|
| 0 | E Contraction of the contraction | Community of the second s | OD  |     |

# Step15:



Step16:















# Step18:













## Tip kit instructions

Your item of furniture has been provided with a wall attachment for your safety. It is highly recommended that this is used to prevent furniture over tipping which can cause serious or fatal crushing injuries.

- Never allow children to climb or hang on the drawers, doors or shelves.
- Place the heaviest items in the lower drawers or shelves.
- Never open more than one drawer at a time.
- A suitable attachment device is provided with your product; however you will need to source suitable fixings for your wall.
- If in doubt, please consult a qualified tradesperson.
- Two different wall fixings types could be provided with our furniture, the correct type is in this bag to suit your furniture. Further information below.