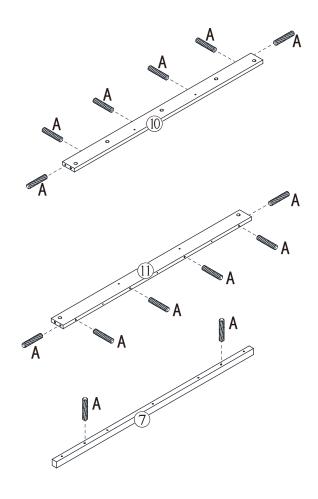

| 2   |
| М   |            |                                                                                                                 | 2   |
| Ν   | 300x46mm   | La B                                                                                                            | 4   |
| 0   |            | ST ST                                                                                                           | 2   |
| Ρ   |            |                                                                                                                 | 4   |
| Q   |            |                                                                                                                 | 2   |



## Exploded view



# Step1:











Step2:















Step3:









Step4:



Step5:





# Step6:





# Step9:





# Step10:





14

## Step11:





# Step12:











|   | Fx8