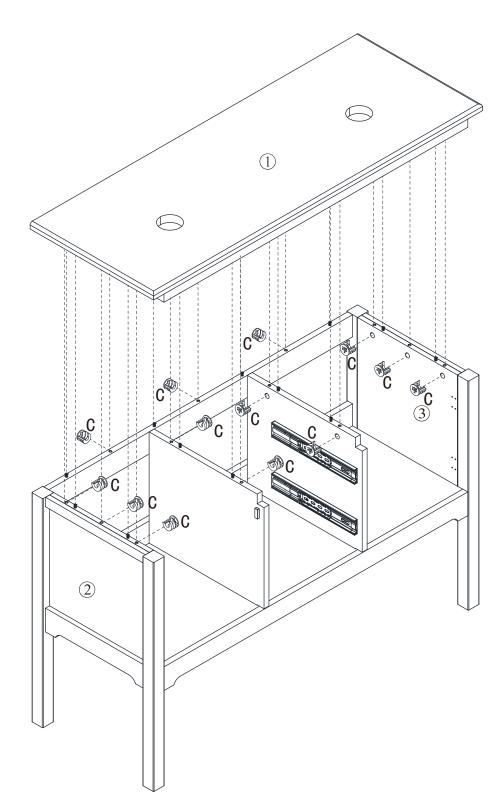

| 2   |
| Ν   | 300x46mm   | La B                                                                                                            | 4   |
| 0   |            | ST ST                                                                                                           | 2   |
| Ρ   |            |                                                                                                                 | 4   |
| Q   |            |                                                                                                                 | 2   |



## Exploded view



# Step1:











Step2:















Step3:









Step4:



Step5:





# Step6:





# Step9:





# Step10:





14

## Step11:





# Step12:











|   | Fx8