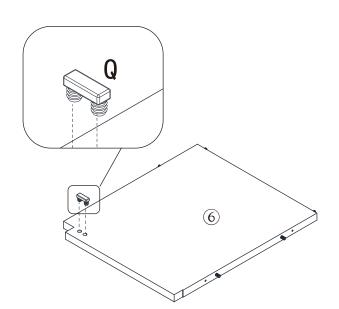

| 2   |
| М   |            |                                                                                                                 | 2   |
| Ν   | 300x46mm   | La B                                                                                                            | 4   |
| 0   |            | ST ST                                                                                                           | 2   |
| Ρ   |            |                                                                                                                 | 4   |
| Q   |            |                                                                                                                 | 2   |



## Exploded view



# Step1:











Step2:















Step3:









Step4:



Step5:





# Step6:





# Step9:





# Step10:





14

## Step11:





# Step12:











|   | Fx8