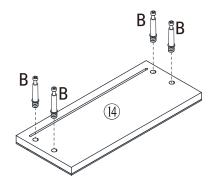

| 2   |
| М   |            |                                                                                                                 | 2   |
| Ν   | 300x46mm   | La B                                                                                                            | 4   |
| 0   |            | ST ST                                                                                                           | 2   |
| Ρ   |            |                                                                                                                 | 4   |
| Q   |            |                                                                                                                 | 2   |



## Exploded view



# Step1:











Step2:















Step3:









Step4:



Step5:





# Step6:





# Step9:





# Step10:





14

## Step11:





# Step12:











|   | Fx8