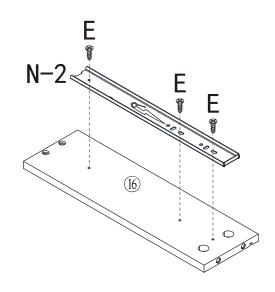

--------------------------------------------------------------------------------------------------------------------------------------------------------------------------------------------------------------------------------------------------------------------------------------------------------------------------------------------------------------------------------------------------------------------------------------------------------------------------------------------------------------------------------------------------------------------------------------------------------------------------------------------------------------------------------------------------------|-----|-----|
| 0 | E Contraction of the contraction | Community of the second s | OD  |     |

# Step15:



Step16:















# Step18:













## Tip kit instructions

Your item of furniture has been provided with a wall attachment for your safety. It is highly recommended that this is used to prevent furniture over tipping which can cause serious or fatal crushing injuries.

- Never allow children to climb or hang on the drawers, doors or shelves.
- Place the heaviest items in the lower drawers or shelves.
- Never open more than one drawer at a time.
- A suitable attachment device is provided with your product; however you will need to source suitable fixings for your wall.
- If in doubt, please consult a qualified tradesperson.
- Two different wall fixings types could be provided with our furniture, the correct type is in this bag to suit your furniture. Further information below.

#### Plasti