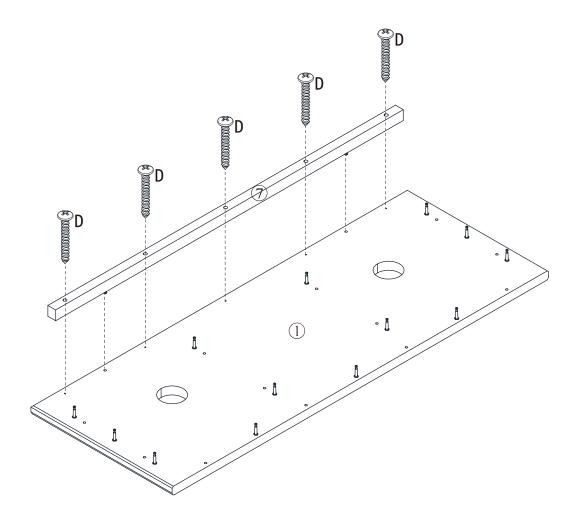

| 2   |
| Ν   | 300x46mm   | La B                                                                                                            | 4   |
| 0   |            | ST ST                                                                                                           | 2   |
| Ρ   |            |                                                                                                                 | 4   |
| Q   |            |                                                                                                                 | 2   |



## Exploded view



# Step1:











Step2:















Step3:









Step4:



Step5:





# Step6:





# Step9:





# Step10:





14

## Step11:





# Step12:











|   | Fx8