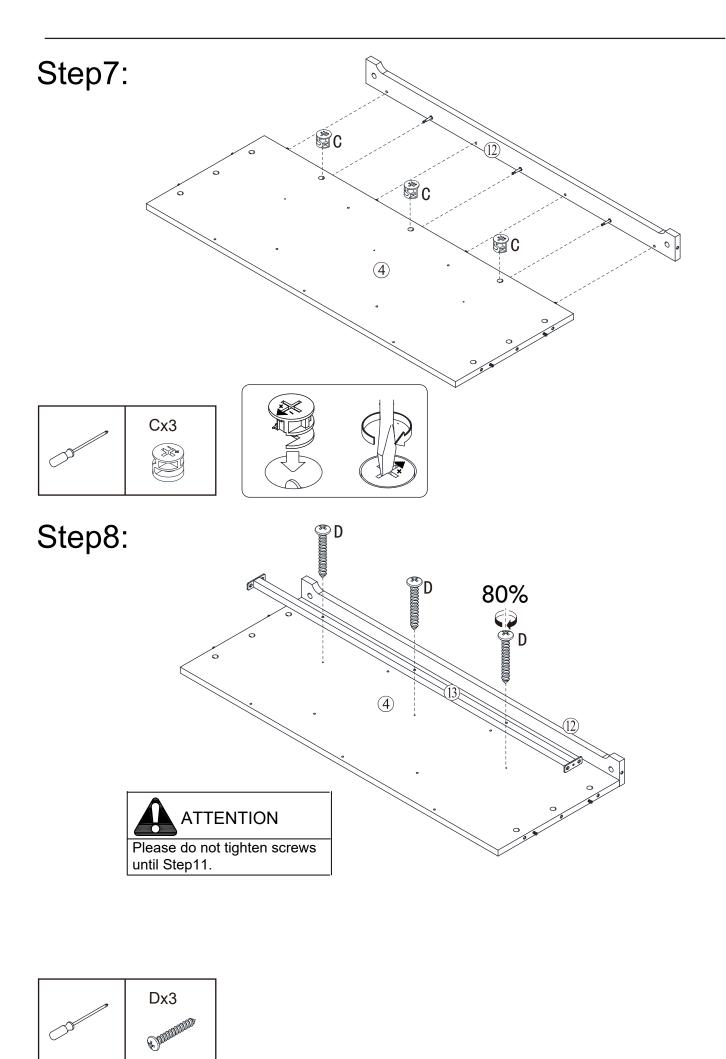

| 2   |
| Ν   | 300x46mm   | La B                                                                                                            | 4   |
| 0   |            | ST ST                                                                                                           | 2   |
| Ρ   |            |                                                                                                                 | 4   |
| Q   |            |                                                                                                                 | 2   |



## Exploded view



# Step1:











Step2:















Step3:









Step4:



Step5:





# Step6:





# Step9:





# Step10:





14

## Step11:





# Step12:











|   | Fx8