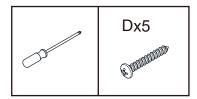

| 2   |
| Ν   | 300x46mm   | La B                                                                                                            | 4   |
| 0   |            | ST ST                                                                                                           | 2   |
| Ρ   |            |                                                                                                                 | 4   |
| Q   |            |                                                                                                                 | 2   |



## Exploded view



# Step1:











Step2:















Step3:









Step4:



Step5:





# Step6:





# Step9:





# Step10:





14

## Step11:





# Step12:











|   | Fx8