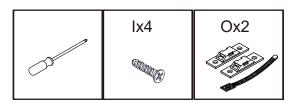

-----------------------------------------------------------------------------------------------------------------------------------------------------------------------------------------------------------------------------------------------------------------------------------------------------------------------------------------------------------------------------------------------------------------------------------------------------------------------------------------------------------------------------------------------------------------------------------------------------------------------------------------------------------------------|-----|-----|
| 0 | E Contraction of the contraction | Community of the second s | OD  |     |

# Step15:



Step16:















# Step18:













## Tip kit instructions

Your item of furniture has been provided with a wall attachment for your safety. It is highly recommended that this is used to prevent furniture over tipping which can cause serious or fatal crushing injuries.

- Never allow children to climb or hang on the drawers, doors or shelves.
- Place the heaviest items in the lower drawers or shelves.
- Never open more than one drawer at a time.
- A suitable attachment device is provided with your product; however you will need to source suitable fixings for your wall.
- If in doubt, please consult a qualified tradesperson.
- Two different wall fixings types could be provided with our furniture, the correct type is in this bag to suit your furniture. Further information below.

#### Plastic cable tie image



- Please ens