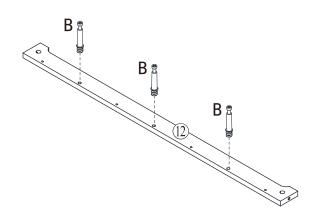

| 2   |
| М   |            |                                                                                                                 | 2   |
| Ν   | 300x46mm   | La B                                                                                                            | 4   |
| 0   |            | ST ST                                                                                                           | 2   |
| Ρ   |            |                                                                                                                 | 4   |
| Q   |            |                                                                                                                 | 2   |



## Exploded view



# Step1:











Step2:















Step3:









Step4:



Step5:





# Step6:





# Step9:





# Step10:





14

## Step11:





# Step12:











|   | Fx8