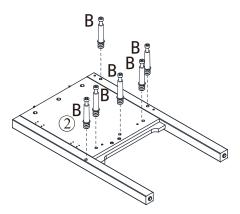

| 2   |
| М   |            |                                                                                                                 | 2   |
| Ν   | 300x46mm   | La B                                                                                                            | 4   |
| 0   |            | ST ST                                                                                                           | 2   |
| Ρ   |            |                                                                                                                 | 4   |
| Q   |            |                                                                                                                 | 2   |



## Exploded view



# Step1:











Step2:















Step3:









Step4:



Step5:





# Step6:





# Step9:





# Step10:





14

## Step11:





# Step12:











|   | Fx8