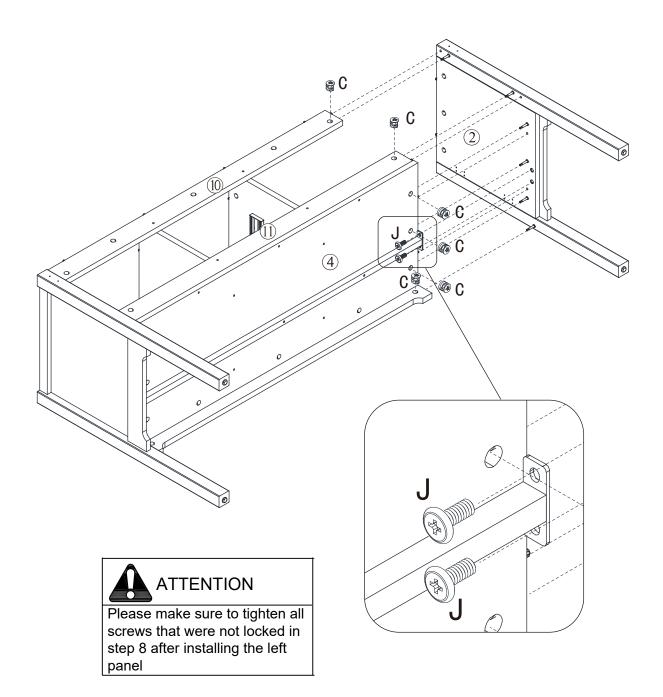

| 2   |
| Ν   | 300x46mm   | La B                                                                                                            | 4   |
| 0   |            | ST ST                                                                                                           | 2   |
| Ρ   |            |                                                                                                                 | 4   |
| Q   |            |                                                                                                                 | 2   |



## Exploded view



# Step1:











Step2:















Step3:









Step4:



Step5:





# Step6:





# Step9:





# Step10:





14

## Step11:





# Step12:











|   | Fx8