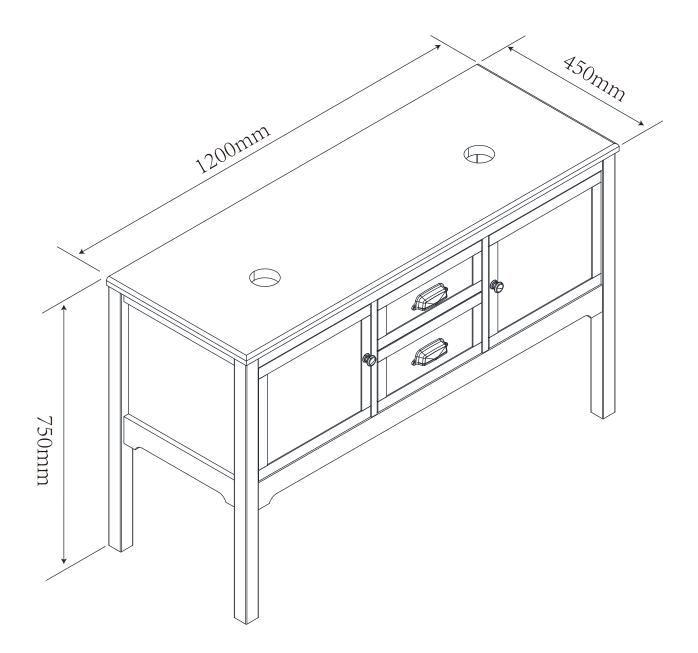

## **Component parts supplied**

| Ref | Dimensions   | Visual | Qty |
|-----|--------------|--------|-----|
| 1   | 1200 x 450mm |        | 1   |
| 2   | 725 x 444mm  |        | 1   |
| 3   | 725 x 444mm  |        | 1   |
| 4   | 1108 x 423mm |        | 1   |
| 5   | 419 x 352mm  |        | 1   |
| 6   | 419 x 352mm  |        | 1   |
| 7   | 1108 x 30mm  |        | 1   |
| 8   | 360 x 315mm  | a      | 1   |
| 9   | 360 x 315mm  |        | 1   |
| 10  | 1108 x 70mm  |        | 1   |
| 11  | 1108 x 70mm  |        | 1   |
| 12  | 1108 x 75mm  |        | 1   |
| 13  | 1108 x 60mm  |        | 1   |
| 14  | 334 x 142mm  |        | 1   |
| 15  | 350x 105mm   |        | 1   |