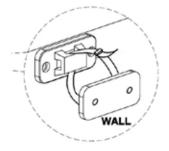

## Tip kit instructions

Your item of furniture has been provided with a wall attachment for your safety. It is highly recommended that this is used to prevent furniture over tipping which can cause serious or fatal crushing injuries.

- Never allow children to climb or hang on the drawers, doors or shelves.
- Place the heaviest items in the lower drawers or shelves.
- Never open more than one drawer at a time.
- A suitable attachment device is provided with your product; however you will need to source suitable fixings for your wall.
- If in doubt, please consult a qualified tradesperson.
- Two different wall fixings types could be provided with our furniture, the correct type is in this bag to suit your furniture. Further information below.

#### Plastic cable tie image

- Please ensure that the plastic bracket is screwed into the wall as the image shows.
- Wall screws and plugs are not provided however please use our guide to help you choose the correct screw / plug type for your wall.
- When drilling the walls, always ensure there are no hidden wires or pipes.