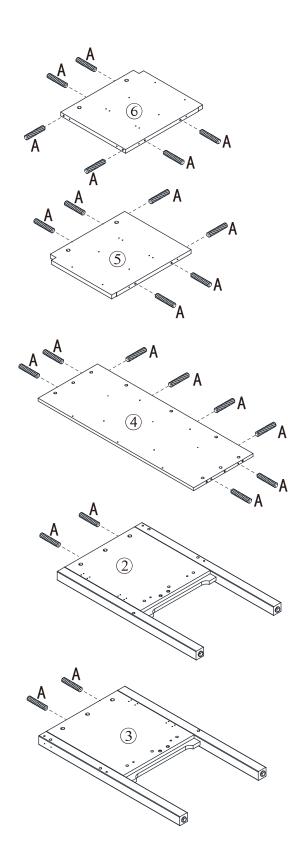

| 2   |
| М   |            |                                                                                                                 | 2   |
| Ν   | 300x46mm   | La B                                                                                                            | 4   |
| 0   |            | ST ST                                                                                                           | 2   |
| Ρ   |            |                                                                                                                 | 4   |
| Q   |            |                                                                                                                 | 2   |



## Exploded view



# Step1:











Step2:















Step3:









Step4:



Step5:





# Step6:





# Step9:





# Step10:





14

## Step11:





# Step12:











|   | Fx8