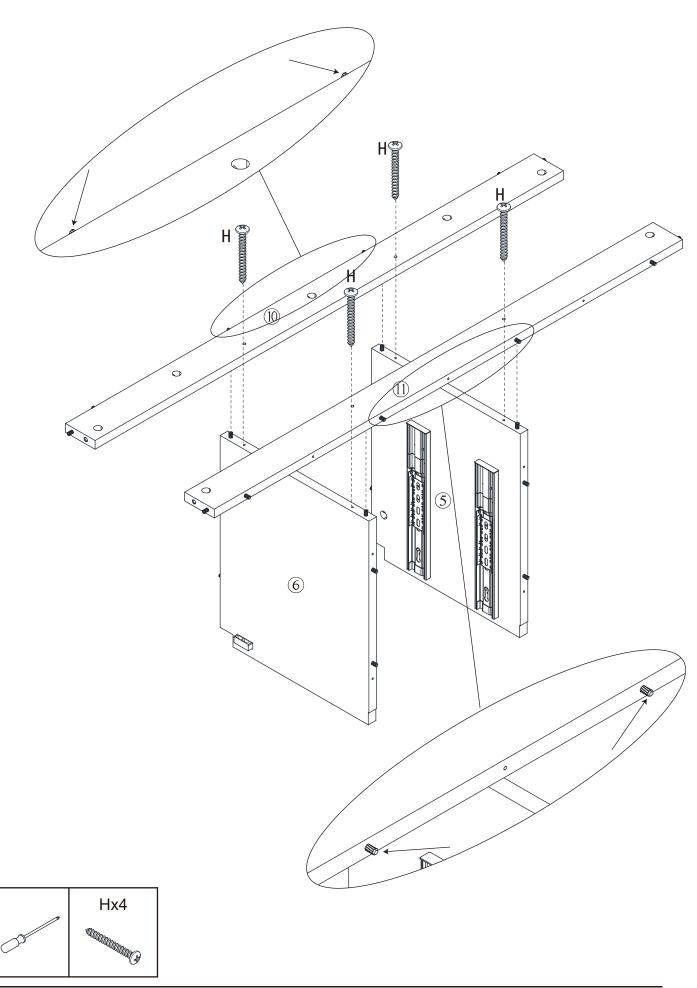

|                                                                                                                 | 2   |
| Ν   | 300x46mm   | La B                                                                                                            | 4   |
| 0   |            | ST ST                                                                                                           | 2   |
| Ρ   |            |                                                                                                                 | 4   |
| Q   |            |                                                                                                                 | 2   |



## Exploded view



# Step1:











Step2:















Step3:









Step4:



Step5:





# Step6:





# Step9:





# Step10:





14

## Step11:





# Step12:











|   | Fx8