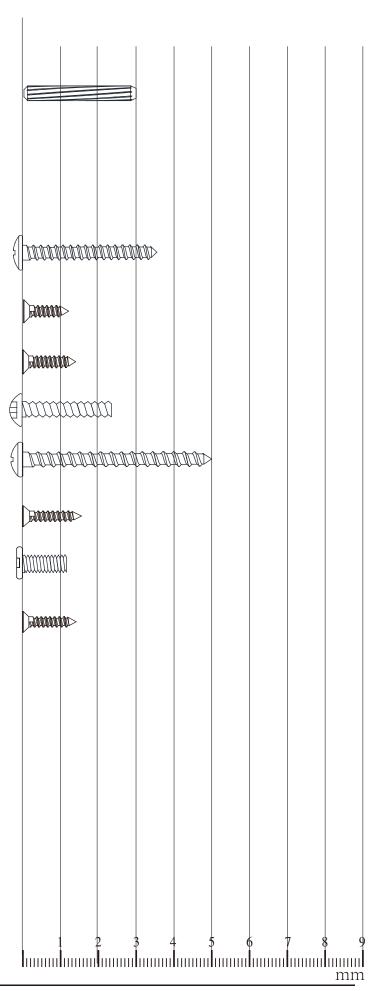

## Parts and fittings

| Ref | Dimensions | Visual                                                                                                          | Qty |
|-----|------------|-----------------------------------------------------------------------------------------------------------------|-----|
| A   | 5.8x30mm   |                                                                                                                 | 40  |
| В   |            | 12 M                                                                                                            | 36  |
| C   |            | A CONTRACTOR                                                                                                    | 36  |
| D   | 4x35mm     | C DDDDDDDD                                                                                                      | 16  |
| E   | 4x12mm     | Din                                                                                                             | 28  |
| F   | 4x14mm     | Dan                                                                                                             | 24  |
| G   | 4x24mm     | C Manual                                                                                                        | 2   |
| Η   | 4x50mm     |                                                                                                                 | 11  |
| Ι   | 3x16mm     | S DOMAND                                                                                                        | 4   |
| J   | 6x12mm     | (B) Junio                                                                                                       | 4   |
| К   | 3x14mm     | Contraction of the second s | 4   |
| L   |            |                                                                                                                 | 2   |
| М   |            |                                                                                                                 | 2   |
| Ν   | 300x46mm   | La B                                                                                                            | 4   |
| 0   |            | ST ST                                                                                                           | 2   |
| Ρ   |            |                                                                                                                 | 4   |
| Q   |            |                                                                                                                 | 2   |