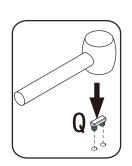

## Parts and fittings

| Ref | Dimensions | Visual                                                                                                          | Qty |
|-----|------------|-----------------------------------------------------------------------------------------------------------------|-----|
| A   | 5.8x30mm   |                                                                                                                 | 40  |
| В   |            | 12 M                                                                                                            | 36  |
| C   |            | A CONTRACTOR                                                                                                    | 36  |
| D   | 4x35mm     | C DDDDDDDD                                                                                                      | 16  |
| E   | 4x12mm     | Din                                                                                                             | 28  |
| F   | 4x14mm     | Dan                                                                                                             | 24  |
| G   | 4x24mm     | C Manual                                                                                                        | 2   |
| Η   | 4x50mm     |                                                                                                                 | 11  |
| Ι   | 3x16mm     | S DOMAND                                                                                                        | 4   |
| J   | 6x12mm     | (B) Junio                                                                                                       | 4   |
| К   | 3x14mm     | Contraction of the second s | 4   |
| L   |            |                                                                                                                 | 2   |
| М   |            |                                                                                                                 | 2   |
| Ν   | 300x46mm   | La B                                                                                                            | 4   |
| 0   |            | ST ST                                                                                                           | 2   |
| Ρ   |            |                                                                                                                 | 4   |
| Q   |            |                                                                                                                 | 2   |

## Exploded view