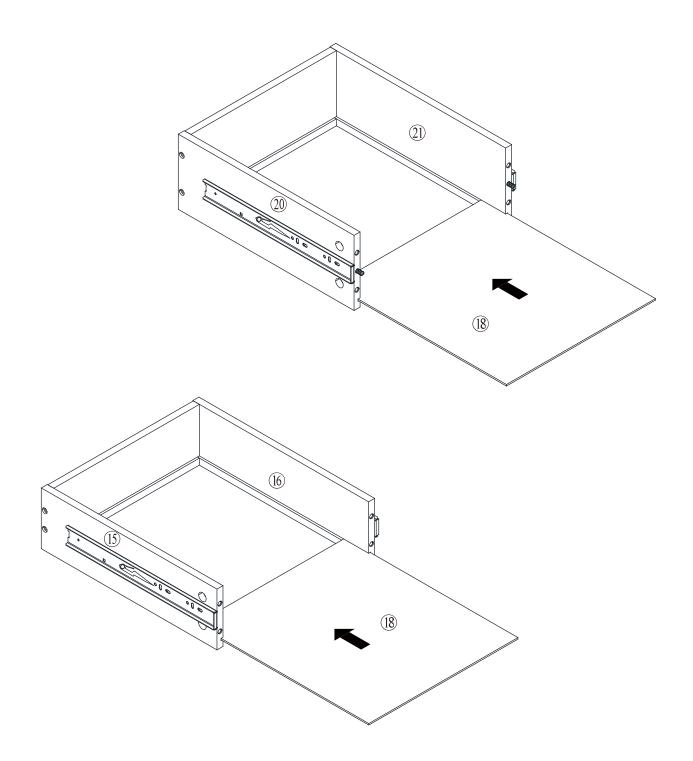

---------------------------------------------------------------------------------------------------------------------------------------------------------------------------------------------------------------------------------------------------------------------------------------------------------------------------------------------------------------------------------------------------------------------------------------------------------------------------------------------------------------------------------------------------------------------------------------------------------------------------------------------------------------------------------|-----|-----|
| 0 | E Contraction of the contraction | Community of the second s | OD  |     |

# Step15:



Step16:















# Step18:













## Tip kit instructions

Your item of furniture has been provided with a wall attachment for your safety. It is highly recommended that this is used to prevent furniture over tipping which can cause serious or fatal crushing injuries.

- Never allow children to climb or hang on the drawers, doors or shelves.
- Place the heaviest items in the lower drawers or shelves.
- Never open more than one drawer at a time.
- A suitable attachment device is provided with your product; however you will need to source suitable fixings for your wall.
- If in doubt, please consult a qualified tradesperson.
- Two different wall fixings types could be provided with our furniture, the correct type is in this bag to suit your furniture. Further information below.

#### Plastic cable tie image



-