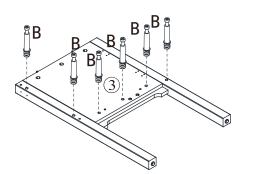

| 2   |
| М   |            |                                                                                                                 | 2   |
| Ν   | 300x46mm   | La B                                                                                                            | 4   |
| 0   |            | ST ST                                                                                                           | 2   |
| Ρ   |            |                                                                                                                 | 4   |
| Q   |            |                                                                                                                 | 2   |



## Exploded view



# Step1:











Step2:















Step3:









Step4:



Step5:





# Step6:





# Step9:





# Step10:





14

## Step11:





# Step12:











|   | Fx8