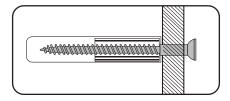

#### Types of Walls

You can use one of the following types of wall plug if your walls are made of brick, breeze block, concrete, stone, wood or plastic board.

#### 1. STANDARD Wall Plug

General wall materials

These come in various sizes and are made from plastic or sometimes wood fibre.