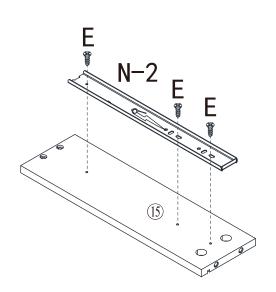

----------------------------------------------------------------------------------------------------------------------------------------------------------------------------------------------------------------------------------------------------------------------------------------------------------------------------------------------------------------------------------------------------------------------------------------------------------------------------------------------------------------------------------------------------------------------------------------------------------------------------------------------------------------------------------------------------------|-----|-----|
| 0 | E Contraction of the contraction | Community of the second s | OD  |     |

# Step15:



Step16:















# Step18:













## Tip kit instructions

Your item of furniture has been provided with a wall attachment for your safety. It is highly recommended that this is used to prevent furniture over tipping which can cause serious or fatal crushing injuries.

- Never allow children to climb or hang on the drawers, doors or shelves.
- Place the heaviest items in the lower drawers or shelves.
- Never open more than one drawer at a time.
- A suitable attachment device is provided with your product; however you will need to source suitable fixings for your wall.
- If in doubt, please consult a qualified tradesperson.
- Two different wall fixings types could be provided with our furniture, the correct type is in this bag to suit your furniture. Further information below.

#### Plas