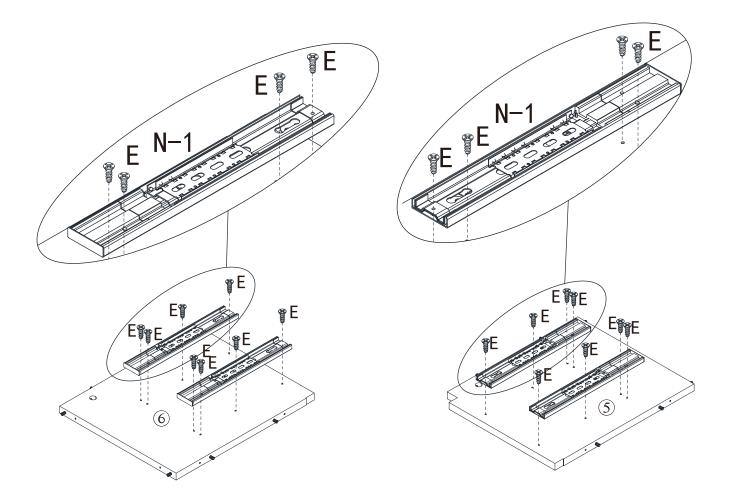

|            |                                                                                                                 | 2   |
| Ν   | 300x46mm   | La B                                                                                                            | 4   |
| 0   |            | ST ST                                                                                                           | 2   |
| Ρ   |            |                                                                                                                 | 4   |
| Q   |            |                                                                                                                 | 2   |



## Exploded view



# Step1:











Step2:















Step3:









Step4:



Step5:





# Step6:





# Step9:





# Step10:





14

## Step11:





# Step12:











|   | Fx8