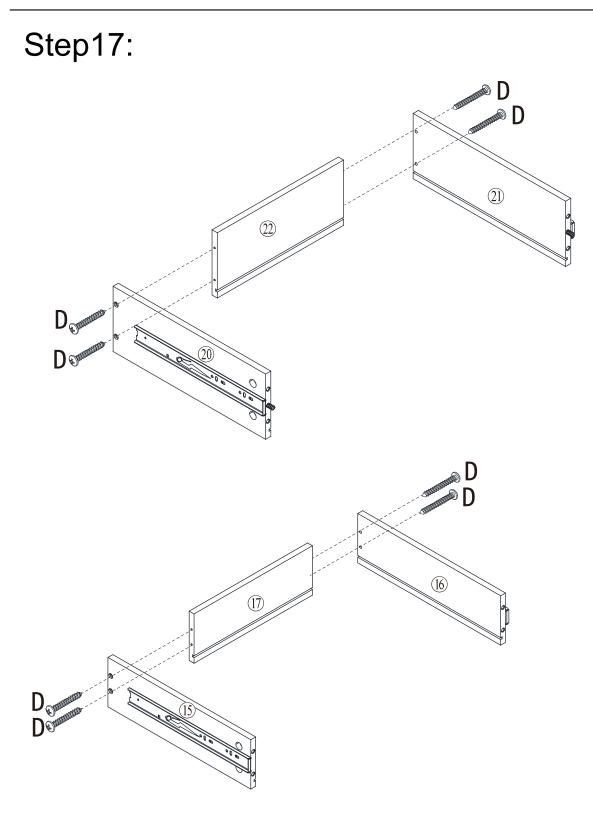

------------------------------------------------------------------------------------------------------------------------------------------------------------------------------------------------------------------------------------------------------------------------------------------------------------------------------------------------------------------------------------------------------------------------------------------------------------------------------------------------------------------------------------------------------------------------------------------------------------------------------------------------------------------------------------------------|-----|-----|
| 0 | E Contraction of the contraction | Community of the second s | OD  |     |

# Step15:



Step16:















# Step18:













## Tip kit instructions

Your item of furniture has been provided with a wall attachment for your safety. It is highly recommended that this is used to prevent furniture over tipping which can cause serious or fatal crushing injuries.

- Never allow children to climb or hang on the drawers, doors or shelves.
- Place the heaviest items in the lower drawers or shelves.
- Never open more than one drawer at a time.
- A suitable attachment device is provided with your product; however you will need to source suitable fixings for your wall.
- If in doubt, please consult a qualified tradesperson.
- Two different wall fixings types could be provided with our furniture, the correct type is in this bag to suit your furniture. Further information below.

#### Plastic cable