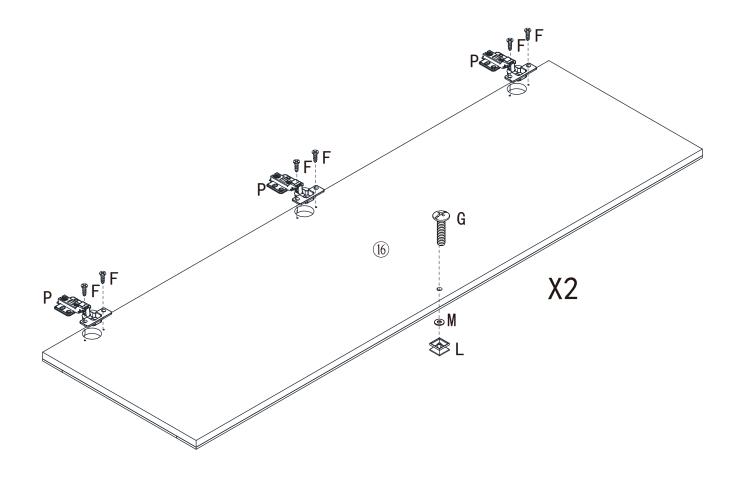

### **Component parts supplied**

| Ref | Dimensions   | Visual                                                                                                                                                                                                                                                                                                                                                                                                                                                                                                                                                                                                                                                                                                                                                                                                                                                                                                                                                                                                                                                                                                                                                                                                                                                                                                                                                                                                                                                                                                                                                                                                                                                                                                                                                                                                                                                                                                                                                                                                                                                                                                                         | Qty |
|-----|--------------|--------------------------------------------------------------------------------------------------------------------------------------------------------------------------------------------------------------------------------------------------------------------------------------------------------------------------------------------------------------------------------------------------------------------------------------------------------------------------------------------------------------------------------------------------------------------------------------------------------------------------------------------------------------------------------------------------------------------------------------------------------------------------------------------------------------------------------------------------------------------------------------------------------------------------------------------------------------------------------------------------------------------------------------------------------------------------------------------------------------------------------------------------------------------------------------------------------------------------------------------------------------------------------------------------------------------------------------------------------------------------------------------------------------------------------------------------------------------------------------------------------------------------------------------------------------------------------------------------------------------------------------------------------------------------------------------------------------------------------------------------------------------------------------------------------------------------------------------------------------------------------------------------------------------------------------------------------------------------------------------------------------------------------------------------------------------------------------------------------------------------------|-----|
| 16  | 1296 x 393mm |                                                                                                                                                                                                                                                                                                                                                                                                                                                                                                                                                                                                                                                                                                                                                                                                                                                                                                                                                                                                                                                                                                                                                                                                                                                                                                                                                                                                                                                                                                                                                                                                                                                                                                                                                                                                                                                                                                                                                                                                                                                                                                                                | 2   |
| 17  | 788 x 157mm  |                                                                                                                                                                                                                                                                                                                                                                                                                                                                                                                                                                                                                                                                                                                                                                                                                                                                                                                                                                                                                                                                                                                                                                                                                                                                                                                                                                                                                                                                                                                                                                                                                                                                                                                                                                                                                                                                                                                                                                                                                                                                                                                                | 2   |
| 18  | 350 x 115mm  | · de la companya de l | 2   |
| 19  | 350 x 115mm  | Serve Control of the  | 2   |
| 20  | 736 x 115mm  |                                                                                                                                                                                                                                                                                                                                                                                                                                                                                                                                                                                                                                                                                                                                                                                                                                                                                                                                                                                                                                                                                                                                                                                                                                                                                                                                                                                                                                                                                                                                                                                                                                                                                                                                                                                                                                                                                                                                                                                                                                                                                                                                | 2   |
| 21  | 743 x 341mm  |                                                                                                                                                                                                                                                                                                                                                                                                                                                                                                                                                                                                                                                                                                                                                                                                                                                                                                                                                                                                                                                                                                                                                                                                                                                                                                                                                                                                                                                                                                                                                                                                                                                                                                                                                                                                                                                                                                                                                                                                                                                                                                                                | 2   |
| 22  | 334 x 40mm   |                                                                                                                                                                                                                                                                                                                                                                                                                                                                                                                                                                                                                                                                                                                                                                                                                                                                                                                                                                                                                                                                                                                                                                                                                                                                                                                                                                                                                                                                                                                                                                                                                                                                                                                                                                                                                                                                                                                                                                                                                                                                                                                                | 4   |