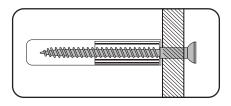

#### Types of Walls

You can use one of the following types of wall plug if your walls are made of brick, breeze block, concrete, stone, wood or plastic board.

#### 1. STANDARD Wall Plug

General wall materials

These come in various sizes and are made from plastic or sometimes wood fibre.