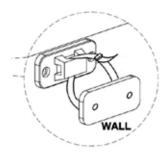

### Tip kit instructions

Your item of furniture has been provided with a wall attachment for your safety. It is highly recommended that this is used to prevent furniture over tipping which can cause serious or fatal crushing injuries.

- Never allow children to climb or hang on the drawers, doors or shelves.
- Place the heaviest items in the lower drawers or shelves.
- Never open more than one drawer at a time.
- A suitable attachment device is provided with your product; however you will need to source suitable fixings for your wall.
- If in doubt, please consult a qualified tradesperson.
- Two different wall fixings types could be provided with our furniture, the correct type is in this bag to suit your furniture. Further information below.

#### Plastic cable tie image

- Please ensure that the plastic bracket is screwed into the wall as the image shows.
- Wall screws and plugs are not provided however please use our guide to help you choose the correct screw / plug type for your wall.
- When drilling the walls, always ensure there are no hidden wires or pipes.

#### Metal L bracket image

- Please ensure that the Metal L bracket is screwed into the wall at the image shows, the bracket location may vary on unit location and personal preference.
- Wall screws and plugs are not provided however please use our guide to help you choose the correct screw / plug type for your wall.
- When drilling the walls, always ensure there are no hidden wires or pipes.

### Wall fixings

- This wall fixing is provided for your safety and we recommend that once in position the unit is secured to the wall for extra stability.
- Wall fixings may vary depending on item of furniture purchased.
- Wall fittings are not provided as different wall types require different raw plugs and screws.
- Please ensure that you use fittings that are suitable for your wall type (see next page for a general guide).
- Please ensure that the head of the screws used has a diameter greater than the diameter of the hole on the wall fixing and that the fixing is safe and secure before using.
- When drilling into the walls, always ensure there are no hidden wires or pipes.
- If you are unsure, we recommend you consult a qualified tradesperson.