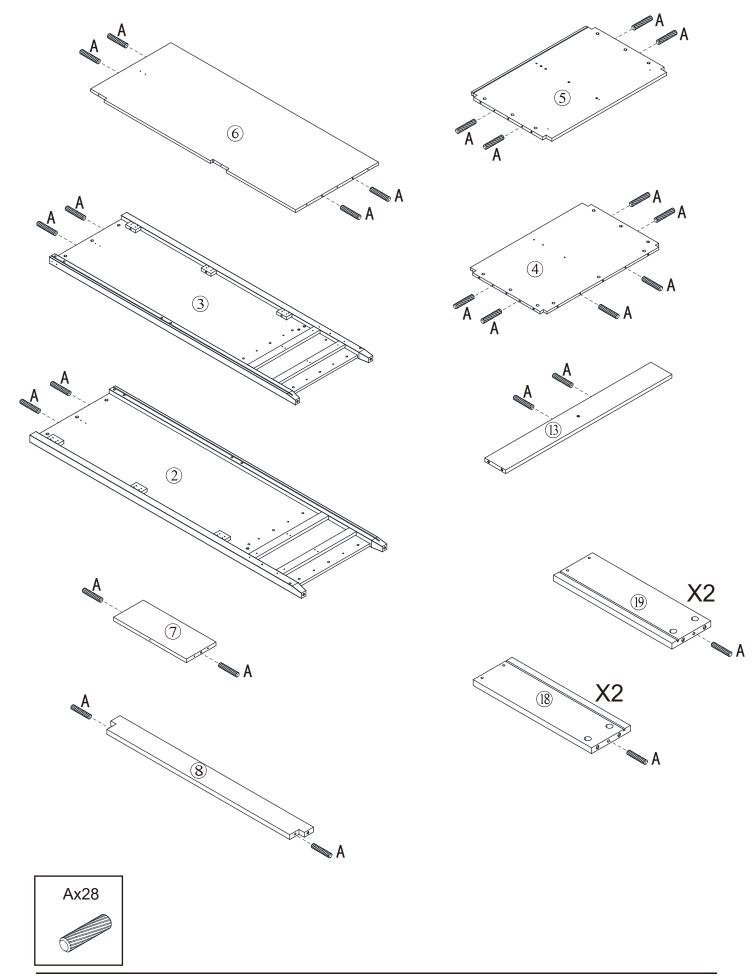

| 3x16mm     |                            | 18  |
| J   | 6x12mm     |                            | 4   |
| K   |            |                            | 5   |
| L   |            |                            | 6   |
| M   |            | 0                          | 6   |
| N   | 300x46mm   | <b>1 1 1 1 1 1 1 1 1 1</b> | 4   |
| 0   |            |                            | 2   |
| Р   |            |                            | 6   |
| Q   |            |                            | 4   |



### Parts and fittings

| Ref | Dimensions | Visual | Qty |
|-----|------------|--------|-----|
| R   | 403x30mm   |        | 2   |
| S   | 1300x11mm  |        | 1   |
| Т   |            |        | 1   |
| U   |            |        | 14  |





www.dunelm.com

6

### Exploded view



## Step1:



### Step2:



9







10



## Step5:



## Step6:







11

## Step7:





## Step8:







12

# Step9:







### Step11:





### Step13:







## Step14:







### Step15:



## Step16:





## Step17:







## Step18:







21

## Step19:





## Step20:





## Step21:





### Step22:









### Step24:



### Step25:





### Tip kit instructions

Your item of furniture has been provided with a wall attachment for your safety. It is highly recommended that this is used to prevent furniture over tipping which can cause serious or fatal crushing injuries.

- Never allow children to climb or hang on the drawers, doors or shelves.
- Place the heaviest items in the lower drawers or shelves.
- Never open more than one drawer at a time.
- A suitable attachment device is provide