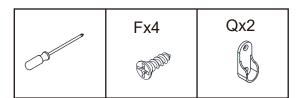

### Parts and fittings

| Ref | Dimensions | Visual                     | Qty |
|-----|------------|----------------------------|-----|
| A   | 5.8x30mm   |                            | 28  |
| В   |            | <b>1</b>                   | 51  |
| С   |            |                            | 51  |
| D   | 4x35mm     |                            | 15  |
| Е   | 4x14mm     |                            | 5   |
| F   | 4x14mm     |                            | 72  |
| G   | 4x22mm     |                            | 6   |
| Н   | 4x50mm     |                            | 8   |
| I   | 3x16mm     |                            | 18  |
| J   | 6x12mm     |                            | 4   |
| K   |            |                            | 5   |
| L   |            |                            | 6   |
| M   |            | 0                          | 6   |
| N   | 300x46mm   | <b>1 1 1 1 1 1 1 1 1 1</b> | 4   |
| 0   |            |                            | 2   |
| Р   |            |                            | 6   |
| Q   |            |                            | 4   |