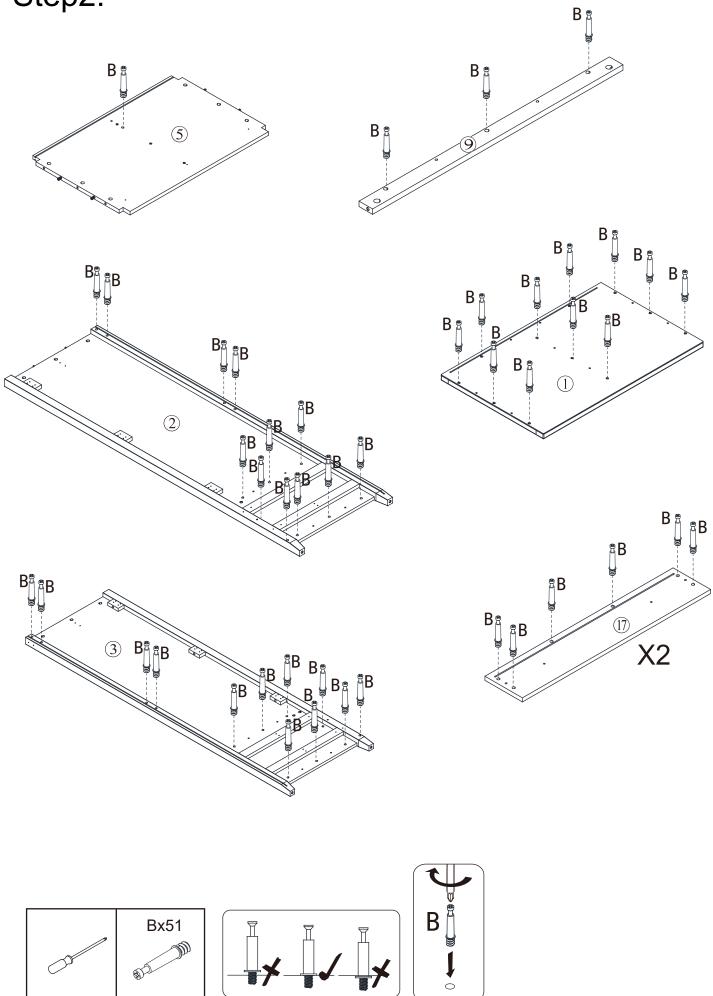

|                            | 18  |
| J   | 6x12mm     |                            | 4   |
| K   |            |                            | 5   |
| L   |            |                            | 6   |
| M   |            | 0                          | 6   |
| N   | 300x46mm   | <b>1 1 1 1 1 1 1 1 1 1</b> | 4   |
| 0   |            |                            | 2   |
| Р   |            |                            | 6   |
| Q   |            |                            | 4   |



### Parts and fittings

| Ref | Dimensions | Visual | Qty |
|-----|------------|--------|-----|
| R   | 403x30mm   |        | 2   |
| S   | 1300x11mm  |        | 1   |
| Т   |            |        | 1   |
| U   |            |        | 14  |





www.dunelm.com

6

### Exploded view



## Step1:



### Step2:



9







10



## Step5:



## Step6:







11

## Step7:





## Step8:







12

# Step9:







### Step11:





### Step13:







## Step14:







### Step15:



## Step16:





## Step17:







## Step18:







21

## Step19:





## Step20:





## Step21:





### Step22:









### Step24:



### Step25:





### Tip kit instructions

Your item of furniture has been provided with a wall attachment for your safety. It is highly recommended that this is used to prevent furniture over tipping which can cause serious or fatal crushing injuries.

- Never allow children to climb or hang on the drawers, doors or shelves.
- Place the heaviest items in the lower drawers or shelves.
- Never open more than one drawer at a time.
- A suitable attachment device is provided with your pr