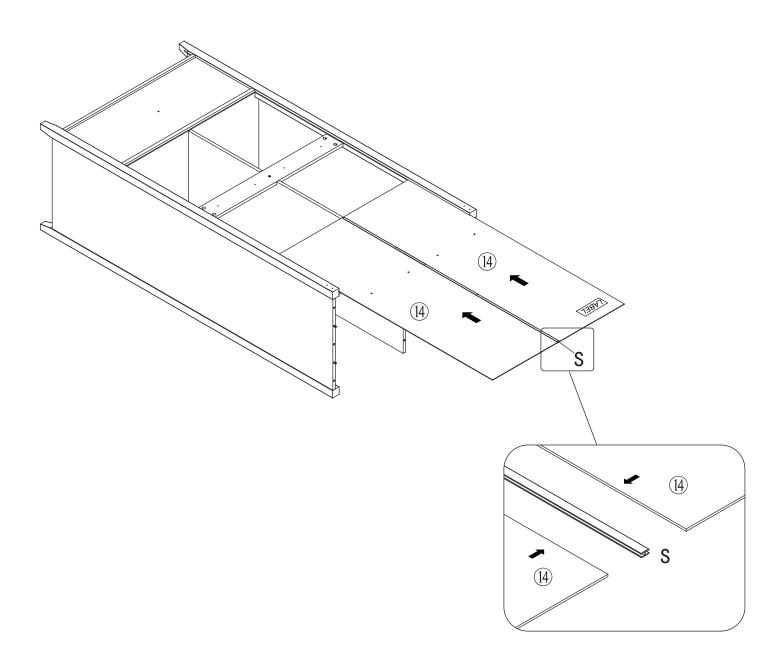

| 6   |
| M   |            | 0                          | 6   |
| N   | 300x46mm   | <b>1 1 1 1 1 1 1 1 1 1</b> | 4   |
| 0   |            |                            | 2   |
| Р   |            |                            | 6   |
| Q   |            |                            | 4   |



### Parts and fittings

| Ref | Dimensions | Visual | Qty |
|-----|------------|--------|-----|
| R   | 403x30mm   |        | 2   |
| S   | 1300x11mm  |        | 1   |
| Т   |            |        | 1   |
| U   |            |        | 14  |





www.dunelm.com

6

### Exploded view



## Step1:



### Step2:



9







10



## Step5:



## Step6:







11

## Step7:





## Step8:







12

# Step9:







### Step11:





### Step13:







## Step14:







### Step15:



## Step16:





## Step17:







## Step18:







21

## Step19:





## Step20:





## Step21:





### Step22:









### Step24:



### Step25:





### Tip kit instructions

Your item of furniture has been provided with a wall attachment for your safety. It is highly recommended that this is used to prevent furniture over tipping which can cause serious or fatal crushing injuries.

- Never allow children to climb or hang on the drawers, doors or shelves.
- Place the heaviest items in the lower drawers or shelves.
- Never open more than one drawer at a time.
- A suitable attachment device is provided with your product; however you will need to source suitable fixings for your wall.
- If in doubt, please consult a qualified tradesperson.
- Two different wall fixings types could be provided with