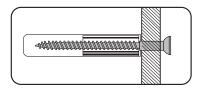

#### 1. STANDARD Wall Plug

General wall materials

These come in various sizes and are made from plastic or sometimes wood fibre.