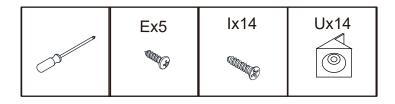

### Parts and fittings

| Ref | Dimensions | Visual                     | Qty |
|-----|------------|----------------------------|-----|
| A   | 5.8x30mm   |                            | 28  |
| В   |            | <b>1</b>                   | 51  |
| С   |            |                            | 51  |
| D   | 4x35mm     |                            | 15  |
| Е   | 4x14mm     |                            | 5   |
| F   | 4x14mm     |                            | 72  |
| G   | 4x22mm     |                            | 6   |
| Н   | 4x50mm     |                            | 8   |
| I   | 3x16mm     |                            | 18  |
| J   | 6x12mm     |                            | 4   |
| K   |            |                            | 5   |
| L   |            |                            | 6   |
| M   |            | 0                          | 6   |
| N   | 300x46mm   | <b>1 1 1 1 1 1 1 1 1 1</b> | 4   |
| 0   |            |                            | 2   |
| Р   |            |                            | 6   |
| Q   |            |                            | 4   |

### Parts and fittings

| Ref | Dimensions | Visual | Qty |
|-----|------------|--------|-----|
| R   | 403x30mm   |        | 2   |
| S   | 1300x11mm  |        | 1   |
| Т   |            |        | 1   |
| U   |            |        | 14  |