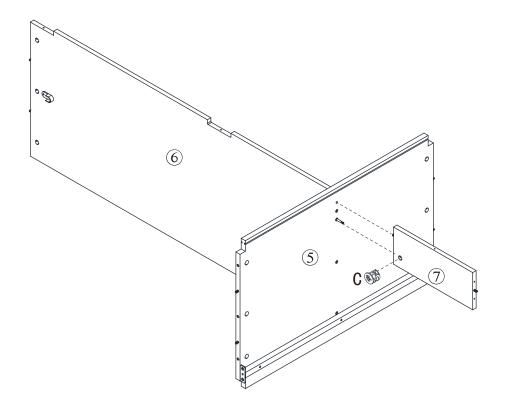

J   | 6x12mm     |                            | 4   |
| K   |            |                            | 5   |
| L   |            |                            | 6   |
| M   |            | 0                          | 6   |
| N   | 300x46mm   | <b>1 1 1 1 1 1 1 1 1 1</b> | 4   |
| 0   |            |                            | 2   |
| Р   |            |                            | 6   |
| Q   |            |                            | 4   |



### Parts and fittings

| Ref | Dimensions | Visual | Qty |
|-----|------------|--------|-----|
| R   | 403x30mm   |        | 2   |
| S   | 1300x11mm  |        | 1   |
| Т   |            |        | 1   |
| U   |            |        | 14  |





www.dunelm.com

6

### Exploded view



## Step1:



### Step2:



9







10



## Step5:



## Step6:







11

## Step7:





## Step8:







12

# Step9:







### Step11:





### Step13:







## Step14:







### Step15:



## Step16:





## Step17:







## Step18:







21

## Step19:





## Step20:





## Step21:





### Step22:









### Step24:



### Step25:





### Tip kit instructions

Your item of furniture has been provided with a wall attachment for your safety. It is highly recommended that this is used to prevent furniture over tipping which can cause serious or fatal crushing injuries.

- Never allow children to climb or hang on the drawers, doors or shelves.
- Place the heaviest items in the lower drawers or shelves.
- Never open more than one drawer at a time.
- A suitable attachment device is provided with your product; however you will need to source su