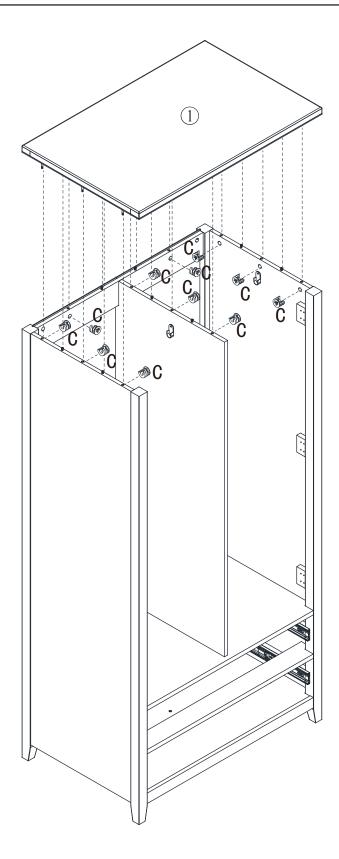

6   |
| M   |            | 0                          | 6   |
| N   | 300x46mm   | <b>1 1 1 1 1 1 1 1 1 1</b> | 4   |
| 0   |            |                            | 2   |
| Р   |            |                            | 6   |
| Q   |            |                            | 4   |



### Parts and fittings

| Ref | Dimensions | Visual | Qty |
|-----|------------|--------|-----|
| R   | 403x30mm   |        | 2   |
| S   | 1300x11mm  |        | 1   |
| Т   |            |        | 1   |
| U   |            |        | 14  |





www.dunelm.com

6

### Exploded view



## Step1:



### Step2:



9







10



## Step5:



## Step6:







11

## Step7:





## Step8:







12

# Step9:







### Step11:





### Step13:







## Step14:







### Step15:



## Step16:





## Step17:







## Step18:







21

## Step19:





## Step20:





## Step21:





### Step22:









### Step24:



### Step25:





### Tip kit instructions

Your item of furniture has been provided with a wall attachment for your safety. It is highly recommended that this is used to prevent furniture over tipping which can cause serious or fatal crushing injuries.

- Never allow children to climb or hang on the drawers, doors or shelves.
- Place the heaviest items in the lower drawers or shelves.
- Never open more than one drawer at a time.
- A suitable attachment device is provided with your product; however you will need to source suitable fixings for your wall.
- If in doubt, please consult a qualified tradesperson.
- Two different wall fixings types could be provided with our furniture,