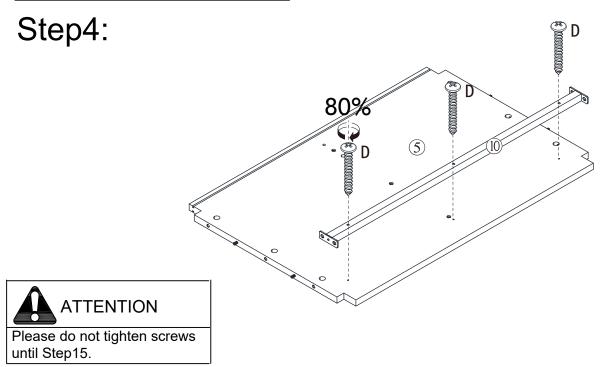

| 18  |
| J   | 6x12mm     |                            | 4   |
| K   |            |                            | 5   |
| L   |            |                            | 6   |
| M   |            | 0                          | 6   |
| N   | 300x46mm   | <b>1 1 1 1 1 1 1 1 1 1</b> | 4   |
| 0   |            |                            | 2   |
| Р   |            |                            | 6   |
| Q   |            |                            | 4   |



### Parts and fittings

| Ref | Dimensions | Visual | Qty |
|-----|------------|--------|-----|
| R   | 403x30mm   |        | 2   |
| S   | 1300x11mm  |        | 1   |
| Т   |            |        | 1   |
| U   |            |        | 14  |





www.dunelm.com

6

### Exploded view



## Step1:



### Step2:



9







10



## Step5:



## Step6:







11

## Step7:





## Step8:







12

# Step9:







### Step11:





### Step13:







## Step14:







### Step15:



## Step16:





## Step17:







## Step18:







21

## Step19:





## Step20:





## Step21:





### Step22:









### Step24:



### Step25:





### Tip kit instructions

Your item of furniture has been provided with a wall attachment for your safety. It is highly recommended that this is used to prevent furniture over tipping which can cause serious or fatal crushing injuries.

- Never allow children to climb or hang on the drawers, doors or shelves.
- Place the heaviest items in the lower drawers or shelves.
- Never open more than one drawer at a time.
- A suitable attachment device is provided with your product; ho