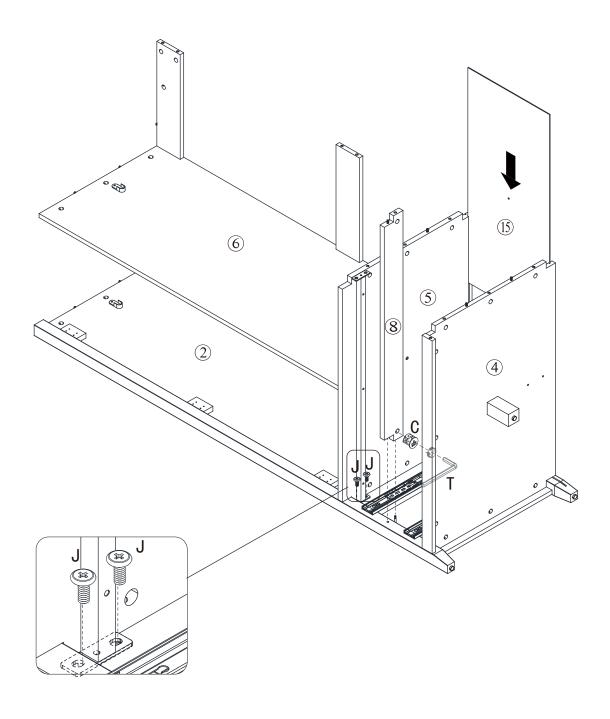

| L   |            |                            | 6   |
| M   |            | 0                          | 6   |
| N   | 300x46mm   | <b>1 1 1 1 1 1 1 1 1 1</b> | 4   |
| 0   |            |                            | 2   |
| Р   |            |                            | 6   |
| Q   |            |                            | 4   |



### Parts and fittings

| Ref | Dimensions | Visual | Qty |
|-----|------------|--------|-----|
| R   | 403x30mm   |        | 2   |
| S   | 1300x11mm  |        | 1   |
| Т   |            |        | 1   |
| U   |            |        | 14  |





www.dunelm.com

6

### Exploded view



## Step1:



### Step2:



9







10



## Step5:



## Step6:







11

## Step7:





## Step8:







12

# Step9:







### Step11:





### Step13:







## Step14:







### Step15:



## Step16:





## Step17:







## Step18:







21

## Step19:





## Step20:





## Step21:





### Step22:









### Step24:



### Step25:





### Tip kit instructions

Your item of furniture has been provided with a wall attachment for your safety. It is highly recommended that this is used to prevent furniture over tipping which can cause serious or fatal crushing injuries.

- Never allow children to climb or hang on the drawers, doors or shelves.
- Place the heaviest items in the lower drawers or shelves.
- Never open more than one drawer at a time.
- A suitable attachment device is provided with your product; however you will need to source suitable fixings for your wall.
- If in doubt, please consult a qualified tradesperson.
- Two different wall fix