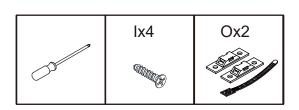

### **Component parts supplied**

| Ref | Dimensions   | Visual | Qty |
|-----|--------------|--------|-----|
| 1   | 874 x 560mm  |        | 1   |
| 2   | 1772 x 558mm |        | 1   |
| 3   | 1772 x 558mm |        | 1   |
| 4   | 838 x 541mm  |        | 1   |
| 5   | 838 x 556mm  |        | 1   |
| 6   | 1302 x 520mm |        | 1   |
| 7   | 343 x 140mm  |        | 1   |
| 8   | 838 x 80mm   |        | 1   |
| 9   | 792 x 43mm   |        | 1   |
| 10  | 838 x 60mm   |        | 1   |
| 11  | 91 x 45mm    |        | 1   |
| 12  | 792 x 100mm  |        | 1   |
| 13  | 792 x 100mm  |        | 1   |
| 14  | 1309 x 399mm |        | 2   |
| 15  | 799x 350mm   |        | 1   |

### **Component parts supplied**

| Ref | Dimensions   | Visual                                                                                                                                                                                                                                                                                                                                                                                                                                                                                                                                                                                                                                                                                                                                                                                                                                                                                                                                                                                                                                                                                                                                                                                                                                                                                                                                                                                                                                                                                                                                                                                                                                                                                                                                                                                                                                                                                                                                                                                                                                                                                                                         | Qty |
|-----|--------------|--------------------------------------------------------------------------------------------------------------------------------------------------------------------------------------------------------------------------------------------------------------------------------------------------------------------------------------------------------------------------------------------------------------------------------------------------------------------------------------------------------------------------------------------------------------------------------------------------------------------------------------------------------------------------------------------------------------------------------------------------------------------------------------------------------------------------------------------------------------------------------------------------------------------------------------------------------------------------------------------------------------------------------------------------------------------------------------------------------------------------------------------------------------------------------------------------------------------------------------------------------------------------------------------------------------------------------------------------------------------------------------------------------------------------------------------------------------------------------------------------------------------------------------------------------------------------------------------------------------------------------------------------------------------------------------------------------------------------------------------------------------------------------------------------------------------------------------------------------------------------------------------------------------------------------------------------------------------------------------------------------------------------------------------------------------------------------------------------------------------------------|-----|
| 16  | 1296 x 393mm |                                                                                                                                                                                                                                                                                                                                                                                                                                                                                                                                                                                                                                                                                                                                                                                                                                                                                                                                                                                                                                                                                                                                                                                                                                                                                                                                                                                                                                                                                                                                                                                                                                                                                                                                                                                                                                                                                                                                                                                                                                                                                                                                | 2   |
| 17  | 788 x 157mm  |                                                                                                                                                                                                                                                                                                                                                                                                                                                                                                                                                                                                                                                                                                                                                                                                                                                                                                                                                                                                                                                                                                                                                                                                                                                                                                                                                                                                                                                                                                                                                                                                                                                                                                                                                                                                                                                                                                                                                                                                                                                                                                                                | 2   |
| 18  | 350 x 115mm  | · de la companya de l | 2   |
| 19  | 350 x 115mm  | Serve Control of the  | 2   |
| 20  | 736 x 115mm  |                                                                                                                                                                                                                                                                                                                                                                                                                                                                                                                                                                                                                                                                                                                                                                                                                                                                                                                                                                                                                                                                                                                                                                                                                                                                                                                                                                                                                                                                                                                                                                                                                                                                                                                                                                                                                                                                                                                                                                                                                                                                                                                                | 2   |
| 21  | 743 x 341mm  |                                                                                                                                                                                                                                                                                                                                                                                                                                                                                                                                                                                                                                                                                                                                                                                                                                                                                                                                                                                                                                                                                                                                                                                                                                                                                                                                                                                                                                                                                                                                                                                                                                                                                                                                                                                                                                                                                                                                                                                                                                                                                                                                | 2   |
| 22  | 334 x 40mm   |                                                                                                                                                                                                                                                                                                                                                                                                                                                                                                                                                                                                                                                                                                                                                                                                                                                                                                                                                                                                                                                                                                                                                                                                                                                                                                                                                                                                                                                                                                                                                                                                                                                                                                                                                                                                                                                                                                                                                                                                                                                                                                                                | 4   |

### Parts and fittings

| Ref | Dimensions | Visual                     | Qty |
|-----|------------|----------------------------|-----|
| A   | 5.8x30mm   |                            | 28  |
| В   |            | <b>1</b>                   | 51  |
| С   |            |                            | 51  |
| D   | 4x35mm     |                            | 15  |
| Е   | 4x14mm     |                            | 5   |
| F   | 4x14mm     |                            | 72  |
| G   | 4x22mm     |                            | 6   |
| Н   | 4x50mm     |                            | 8   |
| I   | 3x16mm     |                            | 18  |
| J   | 6x12mm     |                            | 4   |
| K   |            |                            | 5   |
| L   |            |                            | 6   |
| M   |            | 0                          | 6   |
| N   | 300x46mm   | <b>1 1 1 1 1 1 1 1 1 1</b> | 4   |
| 0   |            |                            | 2   |
| Р   |            |                            | 6   |
| Q   |            |                            | 4   |

### Parts and fittings

| Ref | Dimensions | Visual | Qty |
|-----|------------|--------|-----|
| R   | 403x30mm   |        | 2   |
| S   | 1300x11mm  |        | 1   |
| Т   |            |        | 1   |
| U   |            |        | 14  |