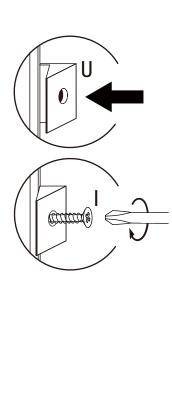

### Parts and fittings

| Ref | Dimensions | Visual | Qty |
|-----|------------|--------|-----|
| R   | 403x30mm   |        | 2   |
| S   | 1300x11mm  |        | 1   |
| Т   |            |        | 1   |
| U   |            |        | 14  |