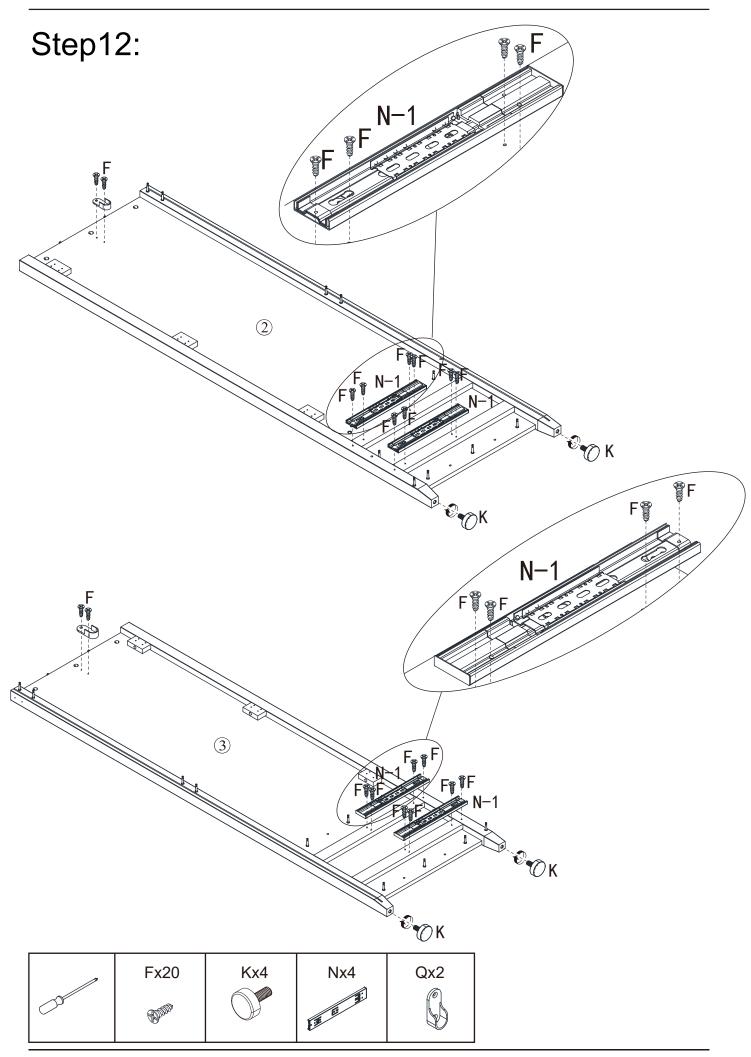

| 5   |
| L   |            |                            | 6   |
| M   |            | 0                          | 6   |
| N   | 300x46mm   | <b>1 1 1 1 1 1 1 1 1 1</b> | 4   |
| 0   |            |                            | 2   |
| Р   |            |                            | 6   |
| Q   |            |                            | 4   |



### Parts and fittings

| Ref | Dimensions | Visual | Qty |
|-----|------------|--------|-----|
| R   | 403x30mm   |        | 2   |
| S   | 1300x11mm  |        | 1   |
| Т   |            |        | 1   |
| U   |            |        | 14  |





www.dunelm.com

6

### Exploded view



## Step1:



### Step2:



9







10



## Step5:



## Step6:







11

## Step7:





## Step8:







12

# Step9:







### Step11:





### Step13:







## Step14:







### Step15:



## Step16:





## Step17:







## Step18:







21

## Step19:





## Step20:





## Step21:





### Step22:









### Step24:



### Step25:





### Tip kit instructions

Your item of furniture has been provided with a wall attachment for your safety. It is highly recommended that this is used to prevent furniture over tipping which can cause serious or fatal crushing injuries.

- Never allow children to climb or hang on the drawers, doors or shelves.
- Place the heaviest items in the lower drawers or shelves.
- Never open more than one drawer at a time.
- A suitable attachment device is provided with your product; however you will need to source suitable fixings for your wall.
- If in doubt, please consult a qualified trade