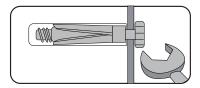

#### 3. SHIELD ANCHOR **Wall Plug**

Heavy loads

For use with heavier loads such as TV & Hi-fi Speakers and Satellite Dishes etc.