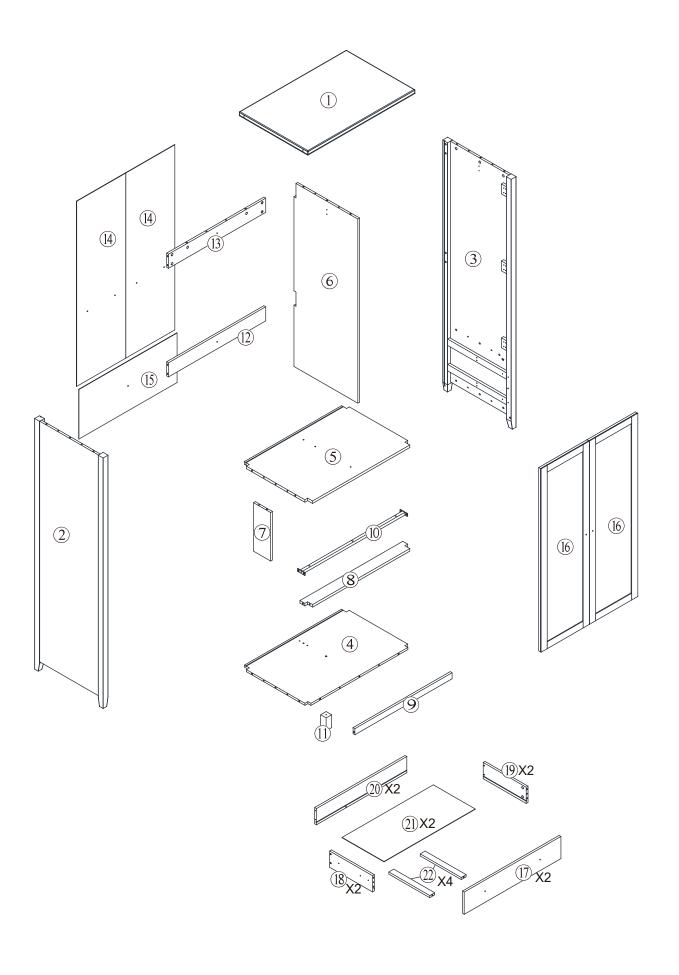

### **Component parts supplied**

| Ref | Dimensions   | Visual | Qty |
|-----|--------------|--------|-----|
| 1   | 874 x 560mm  |        | 1   |
| 2   | 1772 x 558mm |        | 1   |
| 3   | 1772 x 558mm |        | 1   |
| 4   | 838 x 541mm  |        | 1   |
| 5   | 838 x 556mm  |        | 1   |
| 6   | 1302 x 520mm |        | 1   |
| 7   | 343 x 140mm  |        | 1   |
| 8   | 838 x 80mm   |        | 1   |
| 9   | 792 x 43mm   |        | 1   |
| 10  | 838 x 60mm   |        | 1   |
| 11  | 91 x 45mm    |        | 1   |
| 12  | 792 x 100mm  |        | 1   |
| 13  | 792 x 100mm  |        | 1   |
| 14  | 1309 x 399mm |        | 2   |
| 15  | 799x 350mm   |        | 1   |

### **Component parts supplied**

| Ref | Dimensions   | Visual                                                                                                                                                                                                                                                                                                                                                                                                                                                                                                                                                                                                                                                                                                                                                                                                                                                                                                                                                                                                                                                                                                                                                                                                                                                                                                                                                                                                                                                                                                                                                                                                                                                                                                                                                                                                                                                                                                                                                                                                                                                                                                                         | Qty |
|-----|--------------|--------------------------------------------------------------------------------------------------------------------------------------------------------------------------------------------------------------------------------------------------------------------------------------------------------------------------------------------------------------------------------------------------------------------------------------------------------------------------------------------------------------------------------------------------------------------------------------------------------------------------------------------------------------------------------------------------------------------------------------------------------------------------------------------------------------------------------------------------------------------------------------------------------------------------------------------------------------------------------------------------------------------------------------------------------------------------------------------------------------------------------------------------------------------------------------------------------------------------------------------------------------------------------------------------------------------------------------------------------------------------------------------------------------------------------------------------------------------------------------------------------------------------------------------------------------------------------------------------------------------------------------------------------------------------------------------------------------------------------------------------------------------------------------------------------------------------------------------------------------------------------------------------------------------------------------------------------------------------------------------------------------------------------------------------------------------------------------------------------------------------------|-----|
| 16  | 1296 x 393mm |                                                                                                                                                                                                                                                                                                                                                                                                                                                                                                                                                                                                                                                                                                                                                                                                                                                                                                                                                                                                                                                                                                                                                                                                                                                                                                                                                                                                                                                                                                                                                                                                                                                                                                                                                                                                                                                                                                                                                                                                                                                                                                                                | 2   |
| 17  | 788 x 157mm  |                                                                                                                                                                                                                                                                                                                                                                                                                                                                                                                                                                                                                                                                                                                                                                                                                                                                                                                                                                                                                                                                                                                                                                                                                                                                                                                                                                                                                                                                                                                                                                                                                                                                                                                                                                                                                                                                                                                                                                                                                                                                                                                                | 2   |
| 18  | 350 x 115mm  | · de la companya de l | 2   |
| 19  | 350 x 115mm  | Serve Control of the  | 2   |
| 20  | 736 x 115mm  |                                                                                                                                                                                                                                                                                                                                                                                                                                                                                                                                                                                                                                                                                                                                                                                                                                                                                                                                                                                                                                                                                                                                                                                                                                                                                                                                                                                                                                                                                                                                                                                                                                                                                                                                                                                                                                                                                                                                                                                                                                                                                                                                | 2   |
| 21  | 743 x 341mm  |                                                                                                                                                                                                                                                                                                                                                                                                                                                                                                                                                                                                                                                                                                                                                                                                                                                                                                                                                                                                                                                                                                                                                                                                                                                                                                                                                                                                                                                                                                                                                                                                                                                                                                                                                                                                                                                                                                                                                                                                                                                                                                                                | 2   |
| 22  | 334 x 40mm   |                                                                                                                                                                                                                                                                                                                                                                                                                                                                                                                                                                                                                                                                                                                                                                                                                                                                                                                                                                                                                                                                                                                                                                                                                                                                                                                                                                                                                                                                                                                                                                                                                                                                                                                                                                                                                                                                                                                                                                                                                                                                                                                                | 4   |