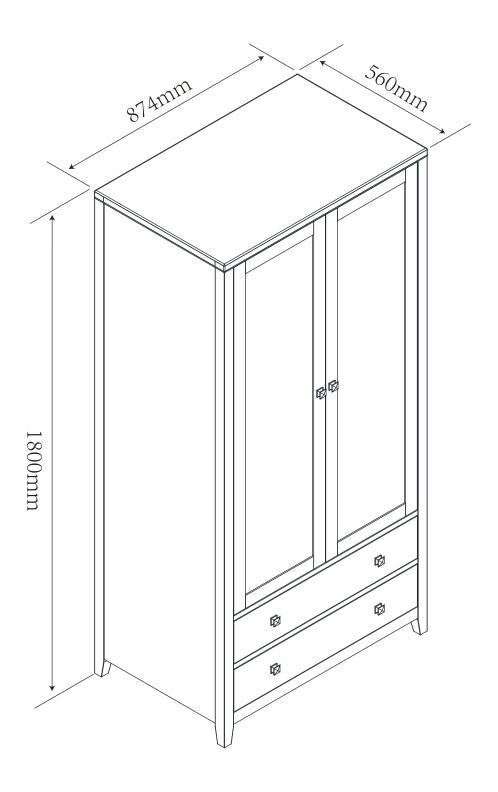

### **Component parts supplied**

| Ref | Dimensions   | Visual | Qty |
|-----|--------------|--------|-----|
| 1   | 874 x 560mm  |        | 1   |
| 2   | 1772 x 558mm |        | 1   |
| 3   | 1772 x 558mm |        | 1   |
| 4   | 838 x 541mm  |        | 1   |
| 5   | 838 x 556mm  |        | 1   |
| 6   | 1302 x 520mm |        | 1   |
| 7   | 343 x 140mm  |        | 1   |
| 8   | 838 x 80mm   |        | 1   |
| 9   | 792 x 43mm   |        | 1   |
| 10  | 838 x 60mm   |        | 1   |
| 11  | 91 x 45mm    |        | 1   |
| 12  | 792 x 100mm  |        | 1   |
| 13  | 792 x 100mm  |        | 1   |
| 14  | 1309 x 399mm |        | 2   |
| 15  | 799x 350mm   |        | 1   |