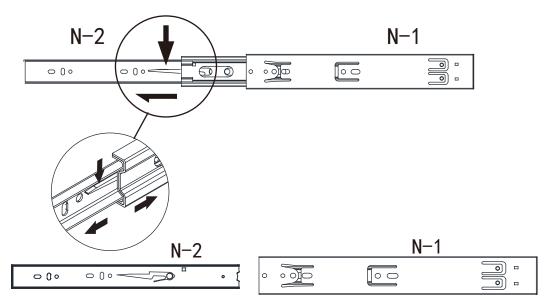

### Parts and fittings

| Ref | Dimensions | Visual                     | Qty |
|-----|------------|----------------------------|-----|
| A   | 5.8x30mm   |                            | 28  |
| В   |            | <b>1</b>                   | 51  |
| С   |            |                            | 51  |
| D   | 4x35mm     |                            | 15  |
| Е   | 4x14mm     |                            | 5   |
| F   | 4x14mm     |                            | 72  |
| G   | 4x22mm     |                            | 6   |
| Н   | 4x50mm     |                            | 8   |
| I   | 3x16mm     |                            | 18  |
| J   | 6x12mm     |                            | 4   |
| K   |            |                            | 5   |
| L   |            |                            | 6   |
| M   |            | 0                          | 6   |
| N   | 300x46mm   | <b>1 1 1 1 1 1 1 1 1 1</b> | 4   |
| 0   |            |                            | 2   |
| Р   |            |                            | 6   |
| Q   |            |                            | 4   |