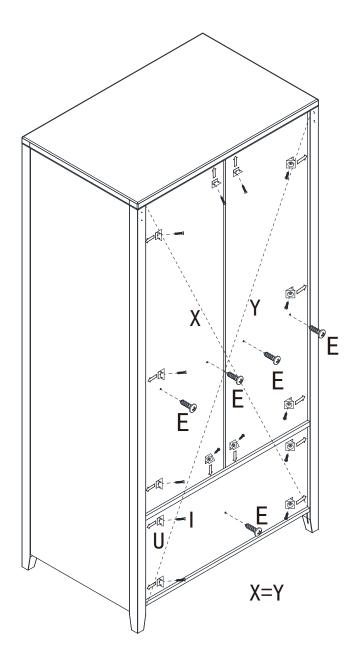

| 0                          | 6   |
| N   | 300x46mm   | <b>1 1 1 1 1 1 1 1 1 1</b> | 4   |
| 0   |            |                            | 2   |
| Р   |            |                            | 6   |
| Q   |            |                            | 4   |



### Parts and fittings

| Ref | Dimensions | Visual | Qty |
|-----|------------|--------|-----|
| R   | 403x30mm   |        | 2   |
| S   | 1300x11mm  |        | 1   |
| Т   |            |        | 1   |
| U   |            |        | 14  |





www.dunelm.com

6

### Exploded view



## Step1:



### Step2:



9







10



## Step5:



## Step6:







11

## Step7:





## Step8:







12

# Step9:







### Step11:





### Step13:







## Step14:







### Step15:



## Step16:





## Step17:







## Step18:







21

## Step19:





## Step20:





## Step21:





### Step22:









### Step24:



### Step25:





### Tip kit instructions

Your item of furniture has been provided with a wall attachment for your safety. It is highly recommended that this is used to prevent furniture over tipping which can cause serious or fatal crushing injuries.

- Never allow children to climb or hang on the drawers, doors or shelves.
- Place the heaviest items in the lower drawers or shelves.
- Never open more than one drawer at a time.
- A suitable attachment device is provided with your product; however you will need to source suitable fixings for your wall.
- If in doubt, please consult a qualified tradesperson.
- Two different wall fixings types could be provided with our furniture, the correct type i