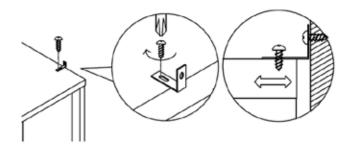

### Wall fixings

- This wall fixing is provided for your safety and we recommend that once in position the unit is secured to the wall for extra stability.
- Wall fixings may vary depending on item of furniture purchased.
- Wall fittings are not provided as different wall types require different raw plugs and screws.
- Please ensure that you use fittings that are suitable for your wall type (see next page for a general guide).
- Please ensure that the head of the screws used has a diameter greater than the diameter of the hole on the wall fixing and that the fixing is safe and secure before using.
- When drilling into the walls, always ensure there are no hidden wires or pipes.
- If you are unsure, we recommend you consult a qualified tradesperson.

#### **Important**

When drilling into walls always check there are no hidden wires or pipes etc. Make sure that the screws and wall plugs being used are suitable for supporting your unit. Consult a qualified tradesperson if you are unsure.

#### Hints

- 1. General Rule; Always use a larger screw and wall plug if you are not sure.
- 2. Ensure you use the recommended drill bit to match the wall plug and hole size.
- **3.** Ensure you drill the hole horizontally, do not force the drill or enlarge the hole.
- 4. Take extra care when drilling high walls, ceilings and ceramic tiles. Ensure the plug is fitting below the ceramic tile to avoid splitting or cracking.
- 5. Ensure wall plugs are well fitted and are a tight fit in the drilled hole.