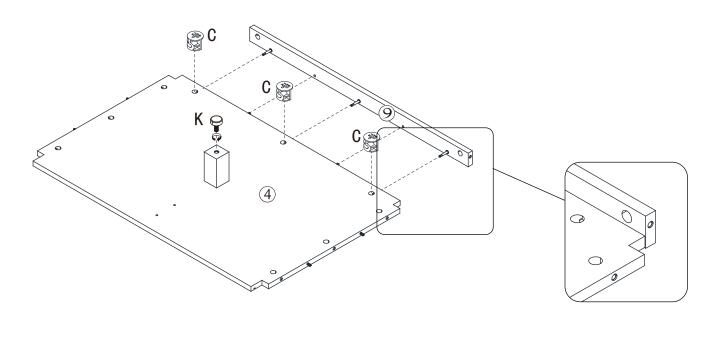

| 4   |
| K   |            |                            | 5   |
| L   |            |                            | 6   |
| M   |            | 0                          | 6   |
| N   | 300x46mm   | <b>1 1 1 1 1 1 1 1 1 1</b> | 4   |
| 0   |            |                            | 2   |
| Р   |            |                            | 6   |
| Q   |            |                            | 4   |



### Parts and fittings

| Ref | Dimensions | Visual | Qty |
|-----|------------|--------|-----|
| R   | 403x30mm   |        | 2   |
| S   | 1300x11mm  |        | 1   |
| Т   |            |        | 1   |
| U   |            |        | 14  |





www.dunelm.com

6

### Exploded view



## Step1:



### Step2:



9







10



## Step5:



## Step6:







11

## Step7:





## Step8:







12

# Step9:







### Step11:





### Step13:







## Step14:







### Step15:



## Step16:





## Step17:







## Step18:







21

## Step19:





## Step20:





## Step21:





### Step22:









### Step24:



### Step25:





### Tip kit instructions

Your item of furniture has been provided with a wall attachment for your safety. It is highly recommended that this is used to prevent furniture over tipping which can cause serious or fatal crushing injuries.

- Never allow children to climb or hang on the drawers, doors or shelves.
- Place the heaviest items in the lower drawers or shelves.
- Never open more than one drawer at a time.
- A suitable attachment device is provided with your product; however you will need to source suitable fixings for your wall.
- If i