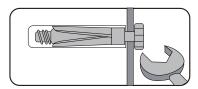

#### Metal L bracket image

- Please ensure that the Metal L bracket is screwed into the wall at the image shows, the bracket location may vary on unit location and personal preference.
- Wall screws and plugs are not provided however please use our guide to help you choose the correct screw / plug type for your wall.
- When drilling the walls, always ensure there are no hidden wires or pipes.