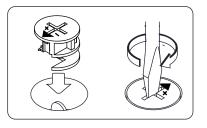

#### Hints

- 1. General Rule; Always use a larger screw and wall plug if you are not sure.
- 2. Ensure you use the recommended drill bit to match the wall plug and hole size.
- **3.** Ensure you drill the hole horizontally, do not force the drill or enlarge the hole.
- 4. Take extra care when drilling high walls, ceilings and ceramic tiles. Ensure the plug is fitting below the ceramic tile to avoid splitting or cracking.
- 5. Ensure wall plugs are well fitted and are a tight fit in the drilled hole.