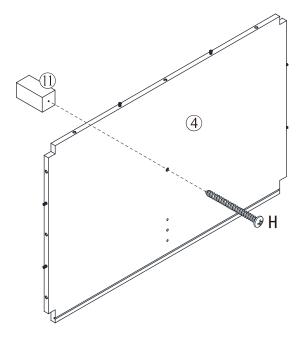

| 4   |
| K   |            |                            | 5   |
| L   |            |                            | 6   |
| M   |            | 0                          | 6   |
| N   | 300x46mm   | <b>1 1 1 1 1 1 1 1 1 1</b> | 4   |
| 0   |            |                            | 2   |
| Р   |            |                            | 6   |
| Q   |            |                            | 4   |



### Parts and fittings

| Ref | Dimensions | Visual | Qty |
|-----|------------|--------|-----|
| R   | 403x30mm   |        | 2   |
| S   | 1300x11mm  |        | 1   |
| Т   |            |        | 1   |
| U   |            |        | 14  |





www.dunelm.com

6

### Exploded view



## Step1:



### Step2:



9







10



## Step5:



## Step6:







11

## Step7:





## Step8:







12

# Step9:







### Step11:





### Step13:







## Step14:







### Step15:



## Step16:





## Step17:







## Step18:







21

## Step19:





## Step20:





## Step21:





### Step22:









### Step24:



### Step25:





### Tip kit instructions

Your item of furniture has been provided with a wall attachment for your safety. It is highly recommended that this is used to prevent furniture over tipping which can cause serious or fatal crushing injuries.

- Never allow children to climb or hang on the drawers, doors or shelves.
- Place the heaviest items in the lower drawers or shelves.
- Never open more than one drawer at a time.
- A suitable attachment device is provided with your product; however you will need to source suitable fixings for yo