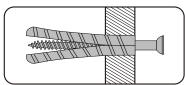

#### 4. CAVITY FIXING Wall Plug

For use with plaster board partitions or hollow wooden doors.

#### 5. CAVITY FIXING HEAVY **DUTY Wall Plug**

For use with plaster board partitions or hollow wooden doors.