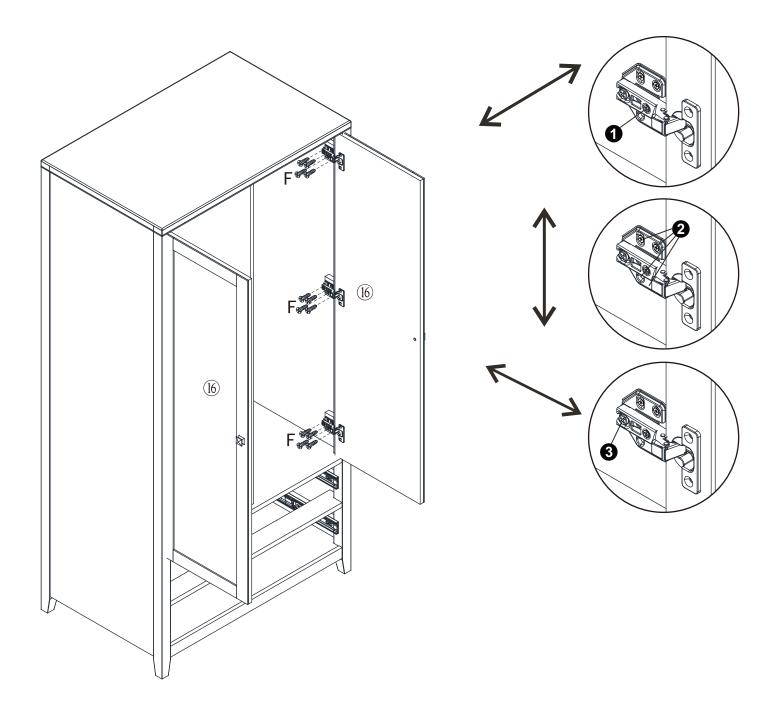

Dust regularly with a soft lint free cloth or duster. The use of abrasive polish or silicon based polishes is not advised as these can affect the polished finish and joints over time.

Uneven floors could give the impression that doors of wall units and wardrobes are out of alignment. Be aware of this and compensate if necessary by adjusting the hinges or packing a corner to level the item. Please refer to the instructions, included with your furniture, and adjust accordingly.