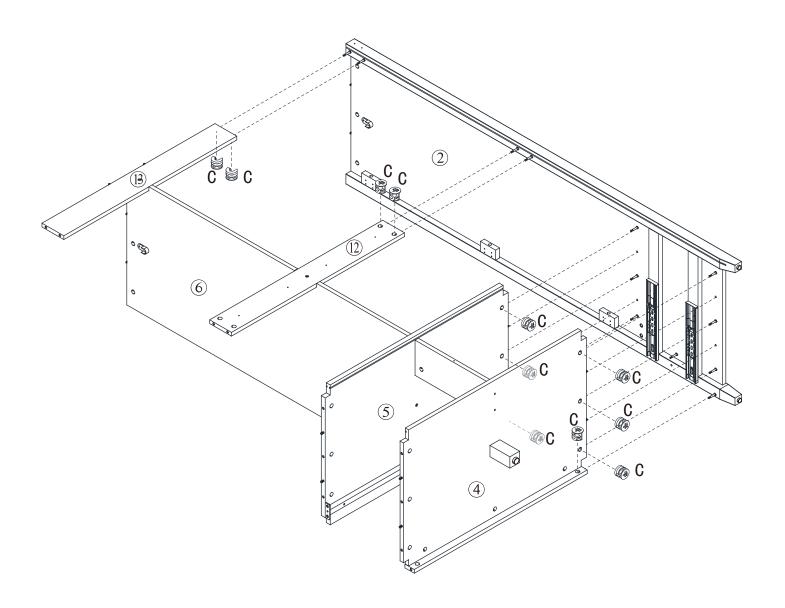

| 5   |
| L   |            |                            | 6   |
| M   |            | 0                          | 6   |
| N   | 300x46mm   | <b>1 1 1 1 1 1 1 1 1 1</b> | 4   |
| 0   |            |                            | 2   |
| Р   |            |                            | 6   |
| Q   |            |                            | 4   |



### Parts and fittings

| Ref | Dimensions | Visual | Qty |
|-----|------------|--------|-----|
| R   | 403x30mm   |        | 2   |
| S   | 1300x11mm  |        | 1   |
| Т   |            |        | 1   |
| U   |            |        | 14  |





www.dunelm.com

6

### Exploded view



## Step1:



### Step2:



9







10



## Step5:



## Step6:







11

## Step7:





## Step8:







12

# Step9:







### Step11:





### Step13:







## Step14:







### Step15:



## Step16:





## Step17:







## Step18:







21

## Step19:





## Step20:





## Step21:





### Step22:









### Step24:



### Step25:





### Tip kit instructions

Your item of furniture has been provided with a wall attachment for your safety. It is highly recommended that this is used to prevent furniture over tipping which can cause serious or fatal crushing injuries.

- Never allow children to climb or hang on the drawers, doors or shelves.
- Place the heaviest items in the lower drawers or shelves.
- Never open more than one drawer at a time.
- A suitable attachment device is provided with your product; however you will need to source suitable fixings for your wall.
- If in doubt, please consult a qualified tradesperson.
- Two