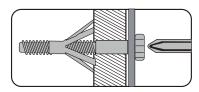

#### 6. HAMMER FIXING Wall Plug

For use with walls stuck with plaster board. The hammer fixing allows it to be fixed to the wall rather than the plaster board. Always check the fixing is secure to the retaining wall.