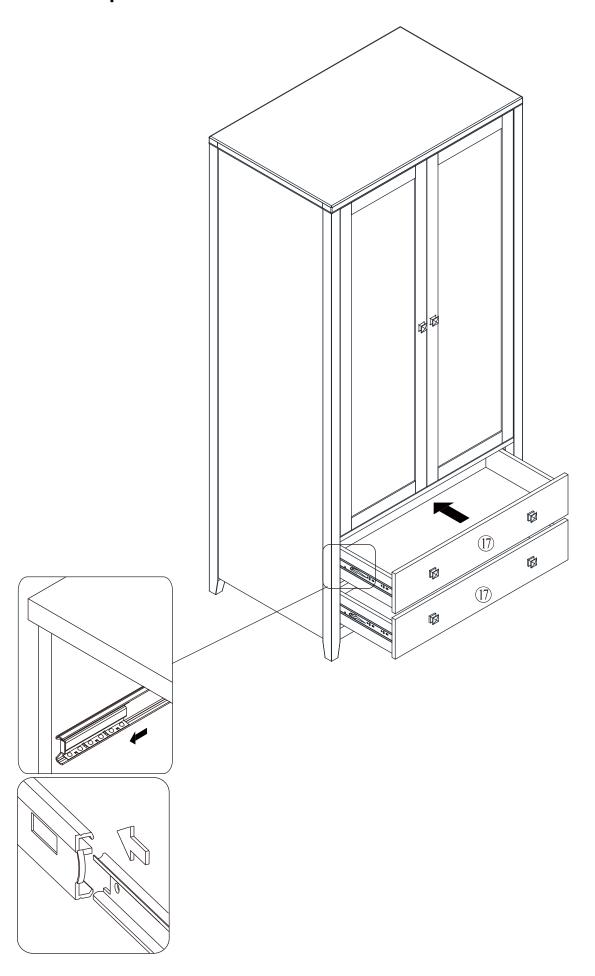

| 4   |
| 0   |            |                            | 2   |
| Р   |            |                            | 6   |
| Q   |            |                            | 4   |



### Parts and fittings

| Ref | Dimensions | Visual | Qty |
|-----|------------|--------|-----|
| R   | 403x30mm   |        | 2   |
| S   | 1300x11mm  |        | 1   |
| Т   |            |        | 1   |
| U   |            |        | 14  |





www.dunelm.com

6

### Exploded view



## Step1:



### Step2:



9







10



## Step5:



## Step6:







11

## Step7:





## Step8:







12

# Step9:







### Step11:





### Step13:







## Step14:







### Step15:



## Step16:





## Step17:







## Step18:







21

## Step19:





## Step20:





## Step21:





### Step22:









### Step24:



### Step25:





### Tip kit instructions

Your item of furniture has been provided with a wall attachment for your safety. It is highly recommended that this is used to prevent furniture over tipping which can cause serious or fatal crushing injuries.

- Never allow children to climb or hang on the drawers, doors or shelves.
- Place the heaviest items in the lower drawers or shelves.
- Never open more than one drawer at a time.
- A suitable attachment device is provided with your product; however you will need to source suitable fixings for your wall.
- If in doubt, please consult a qualified tradesperson.
- Two different wall fixings types could be provided with our furniture, the correct type is in this bag to suit your furniture. Further information below.

#### Plastic cable tie ima