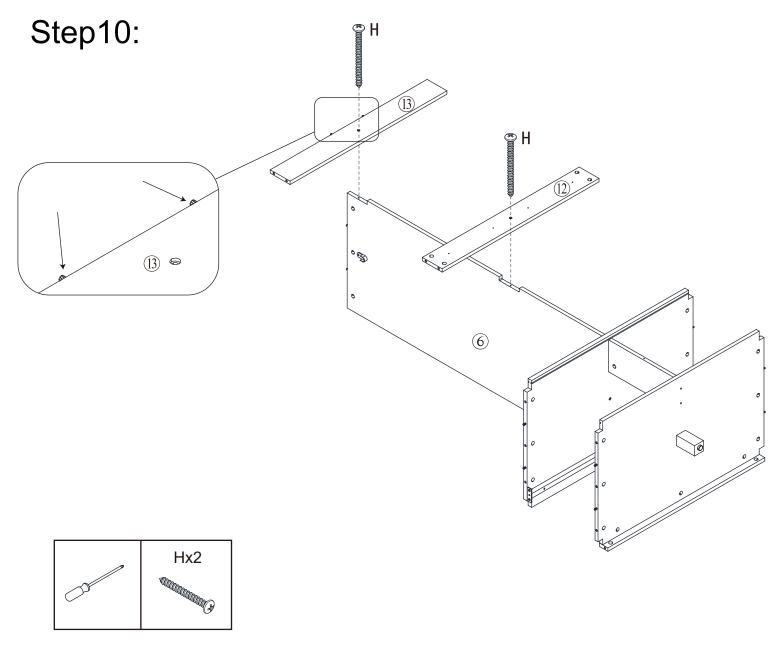

|            |                            | 5   |
| L   |            |                            | 6   |
| M   |            | 0                          | 6   |
| N   | 300x46mm   | <b>1 1 1 1 1 1 1 1 1 1</b> | 4   |
| 0   |            |                            | 2   |
| Р   |            |                            | 6   |
| Q   |            |                            | 4   |



### Parts and fittings

| Ref | Dimensions | Visual | Qty |
|-----|------------|--------|-----|
| R   | 403x30mm   |        | 2   |
| S   | 1300x11mm  |        | 1   |
| Т   |            |        | 1   |
| U   |            |        | 14  |





www.dunelm.com

6

### Exploded view



## Step1:



### Step2:



9







10



## Step5:



## Step6:







11

## Step7:





## Step8:







12

# Step9:







### Step11:





### Step13:







## Step14:







### Step15:



## Step16:





## Step17:







## Step18:







21

## Step19:





## Step20:





## Step21:





### Step22:









### Step24:



### Step25:





### Tip kit instructions

Your item of furniture has been provided with a wall attachment for your safety. It is highly recommended that this is used to prevent furniture over tipping which can cause serious or fatal crushing injuries.

- Never allow children to climb or hang on the drawers, doors or shelves.
- Place the heaviest items in the lower drawers or shelves.
- Never open more than one drawer at a time.
- A suitable attachment device is provided with your product; however you will need to source suitable fixings for your wall.
- If in doubt, please consult