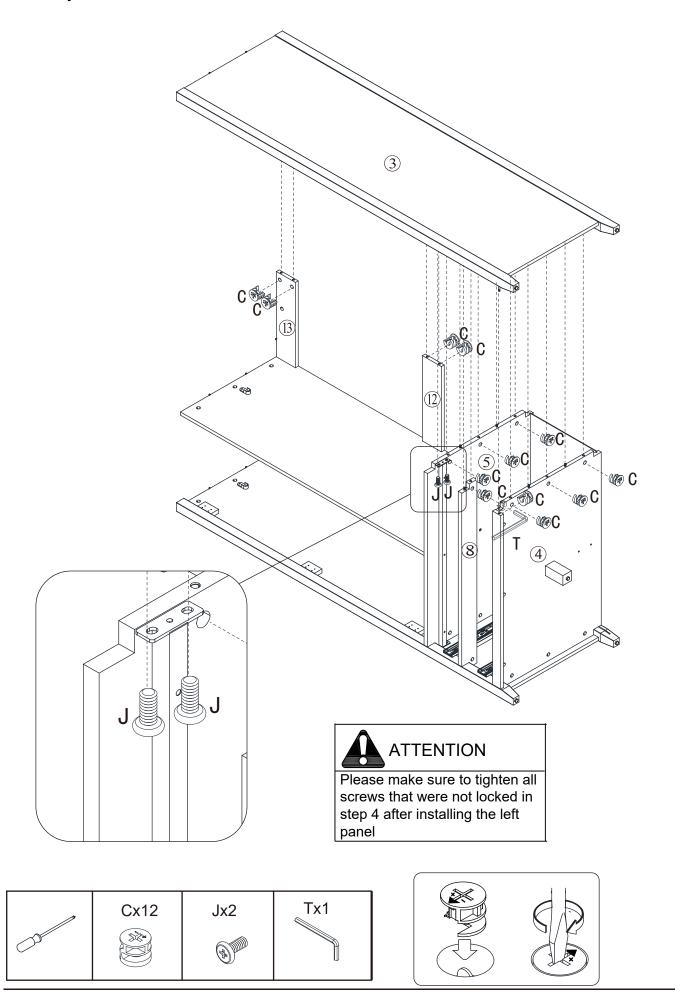

|                            | 6   |
| M   |            | 0                          | 6   |
| N   | 300x46mm   | <b>1 1 1 1 1 1 1 1 1 1</b> | 4   |
| 0   |            |                            | 2   |
| Р   |            |                            | 6   |
| Q   |            |                            | 4   |



### Parts and fittings

| Ref | Dimensions | Visual | Qty |
|-----|------------|--------|-----|
| R   | 403x30mm   |        | 2   |
| S   | 1300x11mm  |        | 1   |
| Т   |            |        | 1   |
| U   |            |        | 14  |





www.dunelm.com

6

### Exploded view



## Step1:



### Step2:



9







10



## Step5:



## Step6:







11

## Step7:





## Step8:







12

# Step9:







### Step11:





### Step13:







## Step14:







### Step15:



## Step16:





## Step17:







## Step18:







21

## Step19:





## Step20:





## Step21:





### Step22:









### Step24:



### Step25:





### Tip kit instructions

Your item of furniture has been provided with a wall attachment for your safety. It is highly recommended that this is used to prevent furniture over tipping which can cause serious or fatal crushing injuries.

- Never allow children to climb or hang on the drawers, doors or shelves.
- Place the heaviest items in the lower drawers or shelves.
- Never open more than one drawer at a time.
- A suitable attachment device is provided with your product; however you will need to source suitable fixings for your wall.
- If in doubt, please consult a qualified tradesperson.
- Two different wall fixings types could be