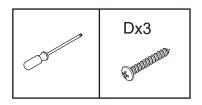

### Parts and fittings

| Ref | Dimensions | Visual                     | Qty |
|-----|------------|----------------------------|-----|
| A   | 5.8x30mm   |                            | 28  |
| В   |            | <b>1</b>                   | 51  |
| С   |            |                            | 51  |
| D   | 4x35mm     |                            | 15  |
| Е   | 4x14mm     |                            | 5   |
| F   | 4x14mm     |                            | 72  |
| G   | 4x22mm     |                            | 6   |
| Н   | 4x50mm     |                            | 8   |
| I   | 3x16mm     |                            | 18  |
| J   | 6x12mm     |                            | 4   |
| K   |            |                            | 5   |
| L   |            |                            | 6   |
| M   |            | 0                          | 6   |
| N   | 300x46mm   | <b>1 1 1 1 1 1 1 1 1 1</b> | 4   |
| 0   |            |                            | 2   |
| Р   |            |                            | 6   |
| Q   |            |                            | 4   |