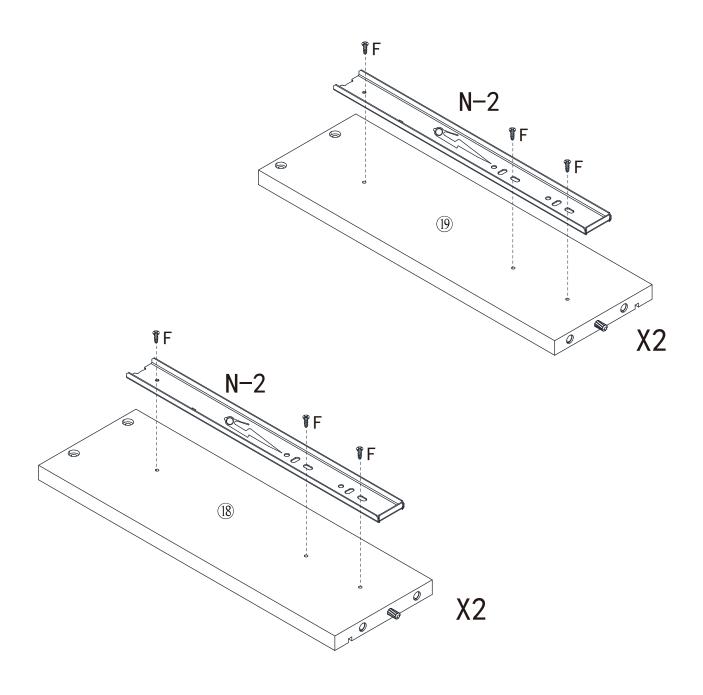

1 1 1 1 1 1 1 1 1</b> | 4   |
| 0   |            |                            | 2   |
| Р   |            |                            | 6   |
| Q   |            |                            | 4   |



### Parts and fittings

| Ref | Dimensions | Visual | Qty |
|-----|------------|--------|-----|
| R   | 403x30mm   |        | 2   |
| S   | 1300x11mm  |        | 1   |
| Т   |            |        | 1   |
| U   |            |        | 14  |





www.dunelm.com

6

### Exploded view



## Step1:



### Step2:



9







10



## Step5:



## Step6:







11

## Step7:





## Step8:







12

# Step9:







### Step11:





### Step13:







## Step14:







### Step15:



## Step16:





## Step17:







## Step18:







21

## Step19:





## Step20:





## Step21:





### Step22:









### Step24:



### Step25:





### Tip kit instructions

Your item of furniture has been provided with a wall attachment for your safety. It is highly recommended that this is used to prevent furniture over tipping which can cause serious or fatal crushing injuries.

- Never allow children to climb or hang on the drawers, doors or shelves.
- Place the heaviest items in the lower drawers or shelves.
- Never open more than one drawer at a time.
- A suitable attachment device is provided with your product; however you will need to source suitable fixings for your wall.
- If in doubt, please consult a qualified tradesperson.
- Two different wall fixings types could be provided with our furniture, the correct type is in this bag to suit your furniture. Further information below.

####