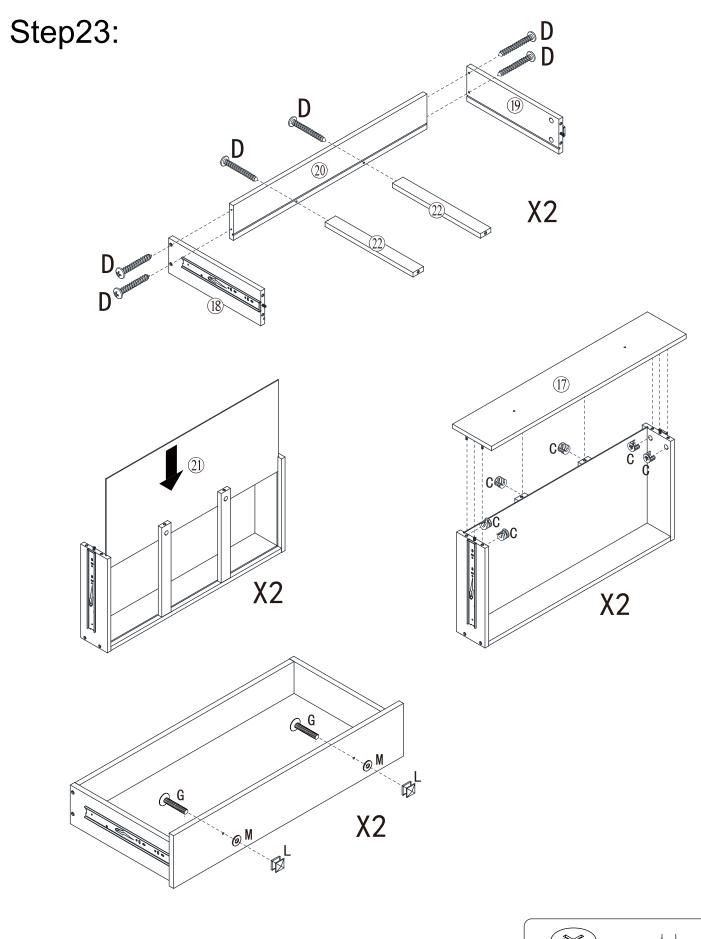

1 1 1 1 1 1 1</b> | 4   |
| 0   |            |                            | 2   |
| Р   |            |                            | 6   |
| Q   |            |                            | 4   |



### Parts and fittings

| Ref | Dimensions | Visual | Qty |
|-----|------------|--------|-----|
| R   | 403x30mm   |        | 2   |
| S   | 1300x11mm  |        | 1   |
| Т   |            |        | 1   |
| U   |            |        | 14  |





www.dunelm.com

6

### Exploded view



## Step1:



### Step2:



9







10



## Step5:



## Step6:







11

## Step7:





## Step8:







12

# Step9:







### Step11:





### Step13:







## Step14:







### Step15:



## Step16:





## Step17:







## Step18:







21

## Step19:





## Step20:





## Step21:





### Step22:









### Step24:



### Step25:





### Tip kit instructions

Your item of furniture has been provided with a wall attachment for your safety. It is highly recommended that this is used to prevent furniture over tipping which can cause serious or fatal crushing injuries.

- Never allow children to climb or hang on the drawers, doors or shelves.
- Place the heaviest items in the lower drawers or shelves.
- Never open more than one drawer at a time.
- A suitable attachment device is provided with your product; however you will need to source suitable fixings for your wall.
- If in doubt, please consult a qualified tradesperson.
- Two different wall fixings types could be provided with our furniture, the correct type is in this bag to suit your furniture. Further information below.

#### Plas