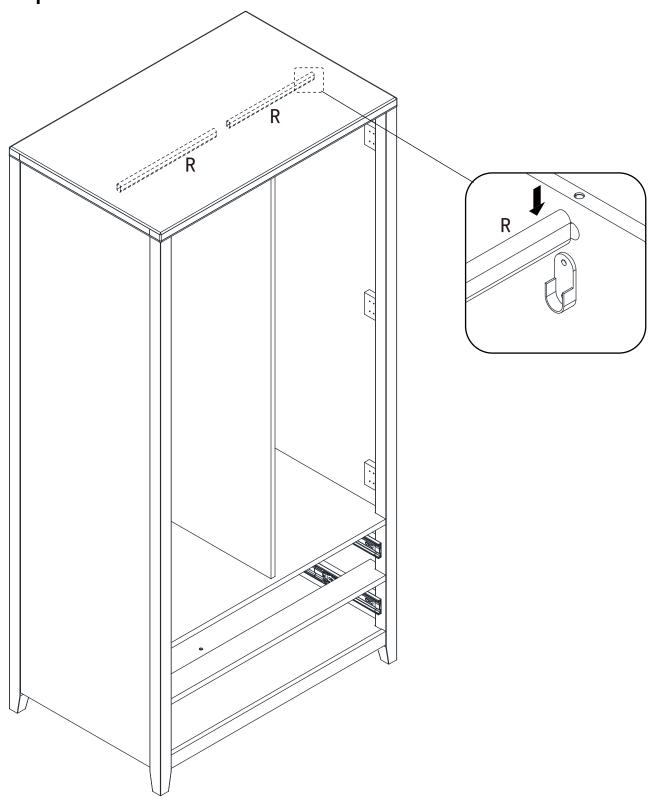

| 6   |
| N   | 300x46mm   | <b>1 1 1 1 1 1 1 1 1 1</b> | 4   |
| 0   |            |                            | 2   |
| Р   |            |                            | 6   |
| Q   |            |                            | 4   |



### Parts and fittings

| Ref | Dimensions | Visual | Qty |
|-----|------------|--------|-----|
| R   | 403x30mm   |        | 2   |
| S   | 1300x11mm  |        | 1   |
| Т   |            |        | 1   |
| U   |            |        | 14  |





www.dunelm.com

6

### Exploded view



## Step1:



### Step2:



9







10



## Step5:



## Step6:







11

## Step7:





## Step8:







12

# Step9:







### Step11:





### Step13:







## Step14:







### Step15:



## Step16:





## Step17:







## Step18:







21

## Step19:





## Step20:





## Step21:





### Step22:









### Step24:



### Step25:





### Tip kit instructions

Your item of furniture has been provided with a wall attachment for your safety. It is highly recommended that this is used to prevent furniture over tipping which can cause serious or fatal crushing injuries.

- Never allow children to climb or hang on the drawers, doors or shelves.
- Place the heaviest items in the lower drawers or shelves.
- Never open more than one drawer at a time.
- A suitable attachment device is provided with your product; however you will need to source suitable fixings for your wall.
- If in doubt, please consult a qualified tradesperson.
- Two different wall fixings types could be provided with our furniture, the correct type is in this bag to suit