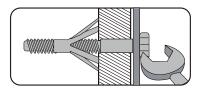

#### Plastic cable tie image

- Please ensure that the plastic bracket is screwed into the wall as the image shows.
- Wall screws and plugs are not provided however please use our guide to help you choose the correct screw / plug type for your wall.
- When drilling the walls, always ensure there are no hidden wires or pipes.