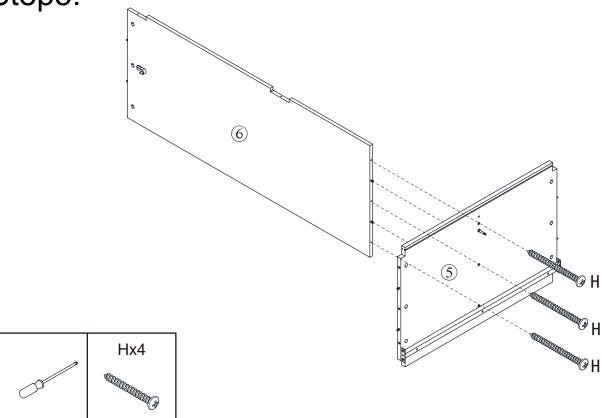

| 18  |
| J   | 6x12mm     |                            | 4   |
| K   |            |                            | 5   |
| L   |            |                            | 6   |
| M   |            | 0                          | 6   |
| N   | 300x46mm   | <b>1 1 1 1 1 1 1 1 1 1</b> | 4   |
| 0   |            |                            | 2   |
| Р   |            |                            | 6   |
| Q   |            |                            | 4   |



### Parts and fittings

| Ref | Dimensions | Visual | Qty |
|-----|------------|--------|-----|
| R   | 403x30mm   |        | 2   |
| S   | 1300x11mm  |        | 1   |
| Т   |            |        | 1   |
| U   |            |        | 14  |





www.dunelm.com

6

### Exploded view



## Step1:



### Step2:



9







10



## Step5:



## Step6:







11

## Step7:





## Step8:







12

# Step9:







### Step11:





### Step13:







## Step14:







### Step15:



## Step16:





## Step17:







## Step18:







21

## Step19:





## Step20:





## Step21:





### Step22:









### Step24:



### Step25:





### Tip kit instructions

Your item of furniture has been provided with a wall attachment for your safety. It is highly recommended that this is used to prevent furniture over tipping which can cause serious or fatal crushing injuries.

- Never allow children to climb or hang on the drawers, doors or shelves.
- Place the heaviest items in the lower drawers or shelves.
- Never open more than one drawer at a time.
- A suitable attachment device is provided with your product; however you will need