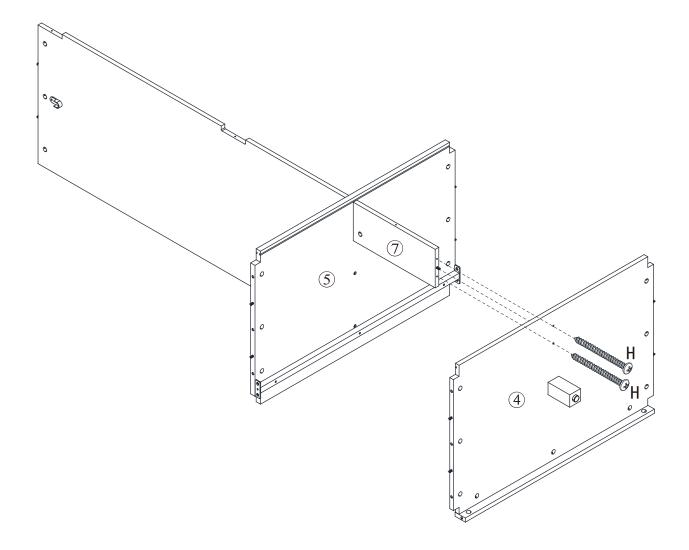

K   |            |                            | 5   |
| L   |            |                            | 6   |
| M   |            | 0                          | 6   |
| N   | 300x46mm   | <b>1 1 1 1 1 1 1 1 1 1</b> | 4   |
| 0   |            |                            | 2   |
| Р   |            |                            | 6   |
| Q   |            |                            | 4   |



### Parts and fittings

| Ref | Dimensions | Visual | Qty |
|-----|------------|--------|-----|
| R   | 403x30mm   |        | 2   |
| S   | 1300x11mm  |        | 1   |
| Т   |            |        | 1   |
| U   |            |        | 14  |





www.dunelm.com

6

### Exploded view



## Step1:



### Step2:



9







10



## Step5:



## Step6:







11

## Step7:





## Step8:







12

# Step9:







### Step11:





### Step13:







## Step14:







### Step15:



## Step16:





## Step17:







## Step18:







21

## Step19:





## Step20:





## Step21:





### Step22:









### Step24:



### Step25:





### Tip kit instructions

Your item of furniture has been provided with a wall attachment for your safety. It is highly recommended that this is used to prevent furniture over tipping which can cause serious or fatal crushing injuries.

- Never allow children to climb or hang on the drawers, doors or shelves.
- Place the heaviest items in the lower drawers or shelves.
- Never open more than one drawer at a time.
- A suitable attachment device is provided with your product; however you will need to source suitable fixings for your wall.
- If in doubt, please cons