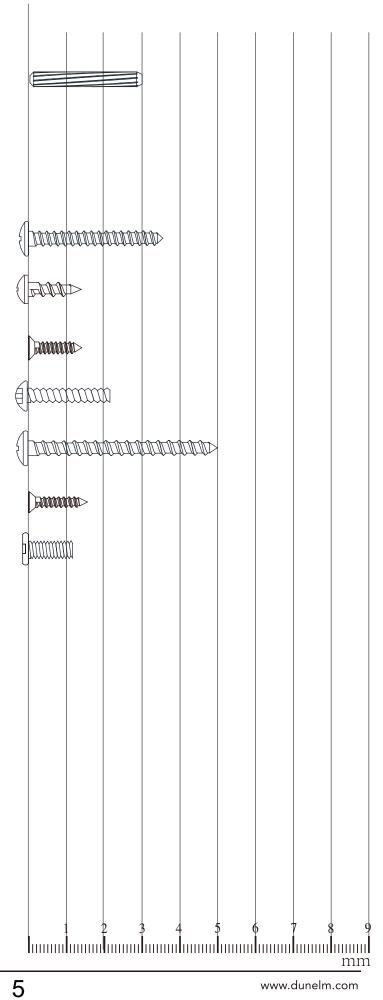

### Parts and fittings

| Ref | Dimensions | Visual                     | Qty |
|-----|------------|----------------------------|-----|
| A   | 5.8x30mm   |                            | 28  |
| В   |            | <b>1</b>                   | 51  |
| С   |            |                            | 51  |
| D   | 4x35mm     |                            | 15  |
| Е   | 4x14mm     |                            | 5   |
| F   | 4x14mm     |                            | 72  |
| G   | 4x22mm     |                            | 6   |
| Н   | 4x50mm     |                            | 8   |
| I   | 3x16mm     |                            | 18  |
| J   | 6x12mm     |                            | 4   |
| K   |            |                            | 5   |
| L   |            |                            | 6   |
| M   |            | 0                          | 6   |
| N   | 300x46mm   | <b>1 1 1 1 1 1 1 1 1 1</b> | 4   |
| 0   |            |                            | 2   |
| Р   |            |                            | 6   |
| Q   |            |                            | 4   |

### Parts and fittings

| Ref | Dimensions | Visual | Qty |
|-----|------------|--------|-----|
| R   | 403x30mm   |        | 2   |
| S   | 1300x11mm  |        | 1   |
| Т   |            |        | 1   |
| U   |            |        | 14  |