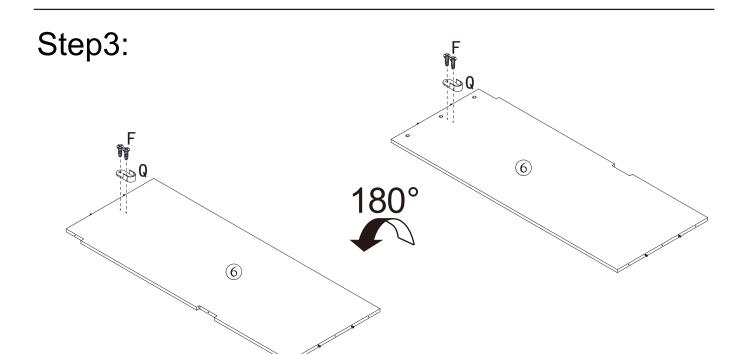

| 18  |
| J   | 6x12mm     |                            | 4   |
| K   |            |                            | 5   |
| L   |            |                            | 6   |
| M   |            | 0                          | 6   |
| N   | 300x46mm   | <b>1 1 1 1 1 1 1 1 1 1</b> | 4   |
| 0   |            |                            | 2   |
| Р   |            |                            | 6   |
| Q   |            |                            | 4   |



### Parts and fittings

| Ref | Dimensions | Visual | Qty |
|-----|------------|--------|-----|
| R   | 403x30mm   |        | 2   |
| S   | 1300x11mm  |        | 1   |
| Т   |            |        | 1   |
| U   |            |        | 14  |





www.dunelm.com

6

### Exploded view



## Step1:



### Step2:



9







10



## Step5:



## Step6:







11

## Step7:





## Step8:







12

# Step9:







### Step11:





### Step13:







## Step14:







### Step15:



## Step16:





## Step17:







## Step18:







21

## Step19:





## Step20:





## Step21:





### Step22:









### Step24:



### Step25:





### Tip kit instructions

Your item of furniture has been provided with a wall attachment for your safety. It is highly recommended that this is used to prevent furniture over tipping which can cause serious or fatal crushing injuries.

- Never allow children to climb or hang on the drawers, doors or shelves.
- Place the heaviest items in the lower drawers or shelves.
- Never open more than one drawer at a time.
- A suitable attachment device is provided with your product