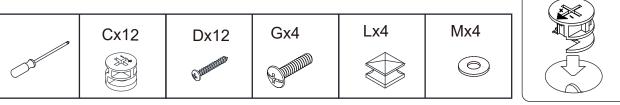

1 1 1 1 1 1</b> | 4   |
| 0   |            |                            | 2   |
| Р   |            |                            | 6   |
| Q   |            |                            | 4   |



### Parts and fittings

| Ref | Dimensions | Visual | Qty |
|-----|------------|--------|-----|
| R   | 403x30mm   |        | 2   |
| S   | 1300x11mm  |        | 1   |
| Т   |            |        | 1   |
| U   |            |        | 14  |





www.dunelm.com

6

### Exploded view



## Step1:



### Step2:



9







10



## Step5:



## Step6:







11

## Step7:





## Step8:







12

# Step9:







### Step11:





### Step13:







## Step14:







### Step15:



## Step16:





## Step17:







## Step18:







21

## Step19:





## Step20:





## Step21:





### Step22:









### Step24:



### Step25:





### Tip kit instructions

Your item of furniture has been provided with a wall attachment for your safety. It is highly recommended that this is used to prevent furniture over tipping which can cause serious or fatal crushing injuries.

- Never allow children to climb or hang on the drawers, doors or shelves.
- Place the heaviest items in the lower drawers or shelves.
- Never open more than one drawer at a time.
- A suitable attachment device is provided with your product; however you will need to source suitable fixings for your wall.
- If in doubt, please consult a qualified tradesperson.
- Two different wall fixings types could be provided with our furniture, the correct type is in this bag to suit your furniture. Further information below.

#### Plasti