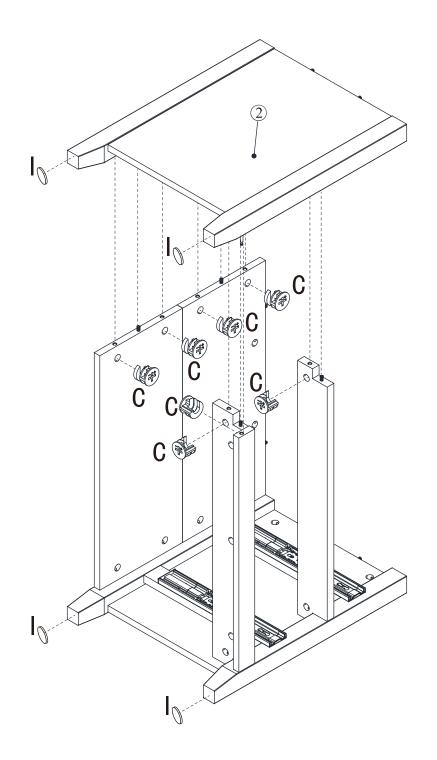

| 10  |            |
| Е   | 4x12mm     | DW                                    | 28  |            |
| F   | 3x16mm     | ADDIN                                 | 4   | Provodan > |
| G   | 4x22mm     | Sama                                  | 4   |            |
| Н   |            |                                       | 4   |            |
| Ι   |            |                                       | 4   |            |
| J   |            | S S S S S S S S S S S S S S S S S S S | 2   |            |
| К   |            | 0                                     | 4   |            |
| L   | 300x46mm   | E E E                                 | 4   |            |



## Exploded view



5

# Step1:





6

Step2:















# Step5:



# Step6:





Step7:



Step8:





www.dunelm.com

Step9:





www.dunelm.com

13

Step10:





Step11:







# Step12:





Step13:



# Step14:





# Step15:





# Step16:



20

# Step17:





## Tip kit instructions

Your item of furniture has been provided with a wall attachment for your safety. It is highly recommended that this is used to prevent furniture over tipping which can cause serious or fatal crushing injuries.

- Never allow children to climb or hang on the drawers, doors or shelves.
- Place the heaviest items in the lower drawers or shelves.
- Never open more than one drawer at a time.
- A suitable attachment device is provided with your product; however you will need to source suitable fixings for your wall.
- If in doubt, please consult a qualified tradesperson.
- Two different wall fixings types could be provided with our f