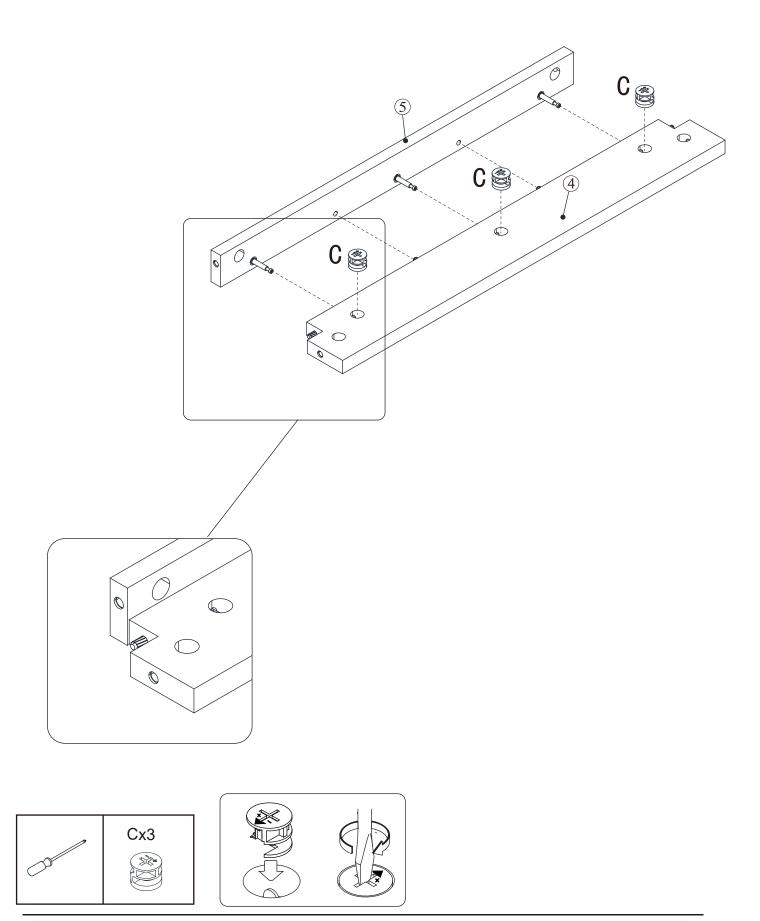

| CONDUMP)                              | 10  |            |
| Е   | 4x12mm     | DW                                    | 28  |            |
| F   | 3x16mm     | ADDIN                                 | 4   | Provodan > |
| G   | 4x22mm     | Sama                                  | 4   |            |
| Н   |            |                                       | 4   |            |
| Ι   |            |                                       | 4   |            |
| J   |            | S S S S S S S S S S S S S S S S S S S | 2   |            |
| К   |            | 0                                     | 4   |            |
| L   | 300x46mm   | E E E                                 | 4   |            |



## Exploded view



5

# Step1:





6

Step2:















# Step5:



# Step6:





Step7:



Step8:





www.dunelm.com

Step9:





www.dunelm.com

13

Step10:





Step11:







# Step12:





Step13:



# Step14:





# Step15:





# Step16:



20

# Step17:





## Tip kit instructions

Your item of furniture has been provided with a wall attachment for your safety. It is highly recommended that this is used to prevent furniture over tipping which can cause serious or fatal crushing injuries.

- Never allow children to climb or hang on the drawers, doors or shelves.
- Place the heaviest items in the lower drawers or shelves.
- Never open more than one drawer at a time.
- A suitable attachment device is provided with your product; however you will need to source suitable fixings for your wall.
- If in doubt, please consult a qualified tradesperson.
- Two different wall fixi