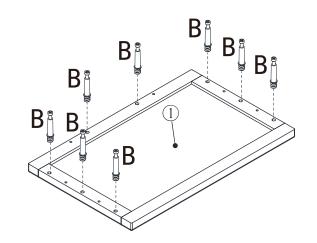

| 35  |            |
| D   | 4x35mm     | CONDUMP)                              | 10  |            |
| Е   | 4x12mm     | DW                                    | 28  |            |
| F   | 3x16mm     | ADDIN                                 | 4   | Provodan > |
| G   | 4x22mm     | Sama                                  | 4   |            |
| Н   |            |                                       | 4   |            |
| Ι   |            |                                       | 4   |            |
| J   |            | S S S S S S S S S S S S S S S S S S S | 2   |            |
| К   |            | 0                                     | 4   |            |
| L   | 300x46mm   | E E E                                 | 4   |            |



## Exploded view



5

# Step1:





6

Step2:















# Step5:



# Step6:





Step7:



Step8:





www.dunelm.com

Step9:





www.dunelm.com

13

Step10:





Step11:







# Step12:





Step13:



# Step14:





# Step15:





# Step16:



20

# Step17:





## Tip kit instructions

Your item of furniture has been provided with a wall attachment for your safety. It is highly recommended that this is used to prevent furniture over tipping which can cause serious or fatal crushing injuries.

- Never allow children to climb or hang on the drawers, doors or shelves.
- Place the heaviest items in the lower drawers or shelves.
- Never open more than one drawer at a time.
- A suitable attachment device is provided with your product; however you will need to source suitable fixings for your wall.
- If in doubt, please consult a quali