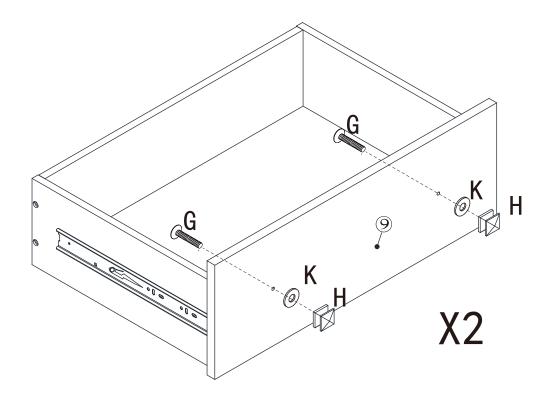

F   | 3x16mm     | ADDIN                                 | 4   | Provodan > |
| G   | 4x22mm     | Sama                                  | 4   |            |
| Н   |            |                                       | 4   |            |
| Ι   |            |                                       | 4   |            |
| J   |            | S S S S S S S S S S S S S S S S S S S | 2   |            |
| К   |            | 0                                     | 4   |            |
| L   | 300x46mm   | E E E                                 | 4   |            |



## Exploded view



5

# Step1:





6

Step2:















# Step5:



# Step6:





Step7:



Step8:





www.dunelm.com

Step9:





www.dunelm.com

13

Step10:





Step11:







# Step12:





Step13:



# Step14:





# Step15:





# Step16:



20

# Step17:





## Tip kit instructions

Your item of furniture has been provided with a wall attachment for your safety. It is highly recommended that this is used to prevent furniture over tipping which can cause serious or fatal crushing injuries.

- Never allow children to climb or hang on the drawers, doors or shelves.
- Place the heaviest items in the lower drawers or shelves.
- Never open more than one drawer at a time.
- A suitable attachment device is provided with your product; however you will need to source suitable fixings for your wall.
- If in doubt, please consult a qualified tradesperson.
- Two different wall fixings types could be provided with our furniture, the correct type is in this bag to suit your furniture. Further information below.

### Plasti