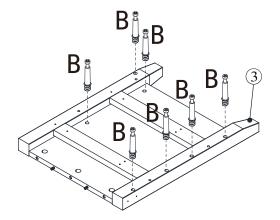

| 35  |            |
| D   | 4x35mm     | CONDUMP)                              | 10  |            |
| Е   | 4x12mm     | DW                                    | 28  |            |
| F   | 3x16mm     | ADDIN                                 | 4   | Provodan > |
| G   | 4x22mm     | Sama                                  | 4   |            |
| Н   |            |                                       | 4   |            |
| Ι   |            |                                       | 4   |            |
| J   |            | S S S S S S S S S S S S S S S S S S S | 2   |            |
| К   |            | 0                                     | 4   |            |
| L   | 300x46mm   | E E E                                 | 4   |            |



## Exploded view



5

# Step1:





6

Step2:















# Step5:



# Step6:





Step7:



Step8:





www.dunelm.com

Step9:





www.dunelm.com

13

Step10:





Step11:







# Step12:





Step13:



# Step14:





# Step15:





# Step16:



20

# Step17:





## Tip kit instructions

Your item of furniture has been provided with a wall attachment for your safety. It is highly recommended that this is used to prevent furniture over tipping which can cause serious or fatal crushing injuries.

- Never allow children to climb or hang on the drawers, doors or shelves.
- Place the heaviest items in the lower drawers or shelves.
- Never open more than one drawer at a time.
- A suitable attachment device is provided with your product; however you will need to source suitable fixings for your wall.
- If in doubt, please consult a qualified