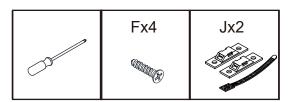

## Parts and fittings

| Ref | Dimensions | Visual                                | Qty |            |
|-----|------------|---------------------------------------|-----|------------|
| A   | 5.8x30mm   |                                       | 22  |            |
| В   |            | and m                                 | 35  |            |
| С   |            |                                       | 35  |            |
| D   | 4x35mm     | CONDUMP)                              | 10  |            |
| Е   | 4x12mm     | DW                                    | 28  |            |
| F   | 3x16mm     | ADDIN                                 | 4   | Provodan > |
| G   | 4x22mm     | Sama                                  | 4   |            |
| Н   |            |                                       | 4   |            |
| Ι   |            |                                       | 4   |            |
| J   |            | S S S S S S S S S S S S S S S S S S S | 2   |            |
| К   |            | 0                                     | 4   |            |
| L   | 300x46mm   | E E E                                 | 4   |            |