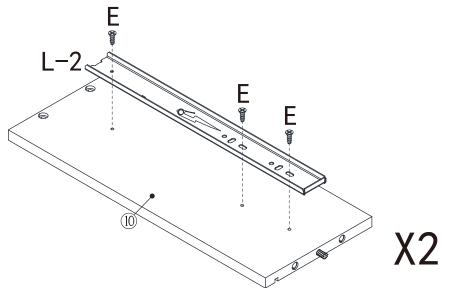

| 28  |            |
| F   | 3x16mm     | ADDIN                                 | 4   | Provodan > |
| G   | 4x22mm     | Sama                                  | 4   |            |
| Н   |            |                                       | 4   |            |
| Ι   |            |                                       | 4   |            |
| J   |            | S S S S S S S S S S S S S S S S S S S | 2   |            |
| К   |            | 0                                     | 4   |            |
| L   | 300x46mm   | E E E                                 | 4   |            |



## Exploded view



5

# Step1:





6

Step2:















# Step5:



# Step6:





Step7:



Step8:





www.dunelm.com

Step9:





www.dunelm.com

13

Step10:





Step11:







# Step12:





Step13:



# Step14:





# Step15:





# Step16:



20

# Step17:





## Tip kit instructions

Your item of furniture has been provided with a wall attachment for your safety. It is highly recommended that this is used to prevent furniture over tipping which can cause serious or fatal crushing injuries.

- Never allow children to climb or hang on the drawers, doors or shelves.
- Place the heaviest items in the lower drawers or shelves.
- Never open more than one drawer at a time.
- A suitable attachment device is provided with your product; however you will need to source suitable fixings for your wall.
- If in doubt, please consult a qualified tradesperson.
- Two different wall fixings types could be provided with our furniture, the correct type is in this bag to sui