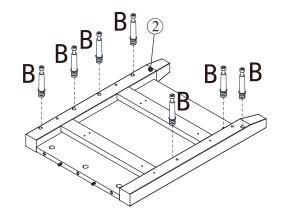

| 35  |            |
| D   | 4x35mm     | CONDUMP)                              | 10  |            |
| Е   | 4x12mm     | DW                                    | 28  |            |
| F   | 3x16mm     | ADDIN                                 | 4   | Provodan > |
| G   | 4x22mm     | Sama                                  | 4   |            |
| Н   |            |                                       | 4   |            |
| Ι   |            |                                       | 4   |            |
| J   |            | S S S S S S S S S S S S S S S S S S S | 2   |            |
| К   |            | 0                                     | 4   |            |
| L   | 300x46mm   | E E E                                 | 4   |            |



## Exploded view



5

# Step1:





6

Step2:















# Step5:



# Step6:





Step7:



Step8:





www.dunelm.com

Step9:





www.dunelm.com

13

Step10:





Step11:







# Step12:





Step13:



# Step14:





# Step15:





# Step16:



20

# Step17:





## Tip kit instructions

Your item of furniture has been provided with a wall attachment for your safety. It is highly recommended that this is used to prevent furniture over tipping which can cause serious or fatal crushing injuries.

- Never allow children to climb or hang on the drawers, doors or shelves.
- Place the heaviest items in the lower drawers or shelves.
- Never open more than one drawer at a time.
- A suitable attachment device is provided with your product; however you will need to source suitable fixings for your wall.
- If in doubt, please consult a qua