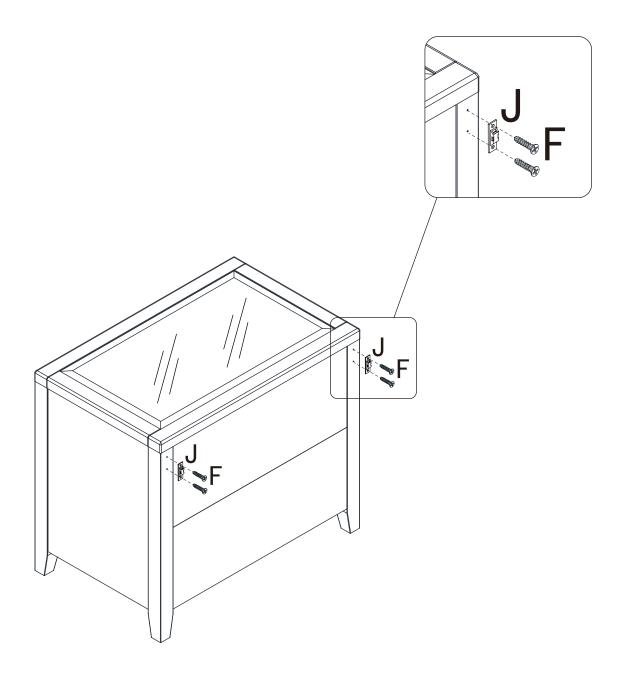

| 4   | Provodan > |
| G   | 4x22mm     | Sama                                  | 4   |            |
| Н   |            |                                       | 4   |            |
| Ι   |            |                                       | 4   |            |
| J   |            | S S S S S S S S S S S S S S S S S S S | 2   |            |
| К   |            | 0                                     | 4   |            |
| L   | 300x46mm   | E E E                                 | 4   |            |



## Exploded view



5

# Step1:





6

Step2:















# Step5:



# Step6:





Step7:



Step8:





www.dunelm.com

Step9:





www.dunelm.com

13

Step10:





Step11:







# Step12:





Step13:



# Step14:





# Step15:





# Step16:



20

# Step17:





## Tip kit instructions

Your item of furniture has been provided with a wall attachment for your safety. It is highly recommended that this is used to prevent furniture over tipping which can cause serious or fatal crushing injuries.

- Never allow children to climb or hang on the drawers, doors or shelves.
- Place the heaviest items in the lower drawers or shelves.
- Never open more than one drawer at a time.
- A suitable attachment device is provided with your product; however you will need to source suitable fixings for your wall.
- If in doubt, please consult a qualified tradesperson.
- Two different wall fixings types could be provided with our furniture, the correct type is in this bag to suit your furniture. Further information below.

### Plastic cable tie image



- Please en