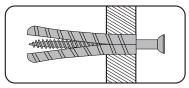

### Types of Walls

You can use one of the following types of wall plug if your walls are made of brick, breeze block, concrete, stone, wood or plastic board.

#### 1. STANDARD Wall Plug

General wall materials

These come in various sizes and are made from plastic or sometimes wood fibre.