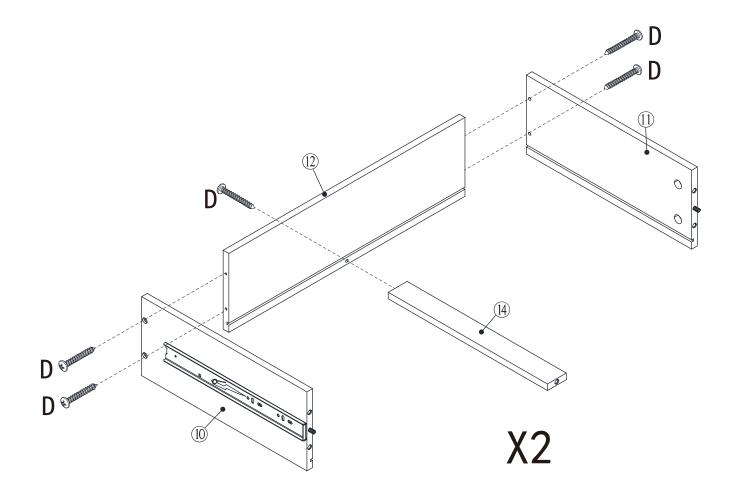

| 28  |            |
| F   | 3x16mm     | ADDIN                                 | 4   | Provodan > |
| G   | 4x22mm     | Sama                                  | 4   |            |
| Н   |            |                                       | 4   |            |
| Ι   |            |                                       | 4   |            |
| J   |            | S S S S S S S S S S S S S S S S S S S | 2   |            |
| К   |            | 0                                     | 4   |            |
| L   | 300x46mm   | E E E                                 | 4   |            |



## Exploded view



5

# Step1:





6

Step2:















# Step5:



# Step6:





Step7:



Step8:





www.dunelm.com

Step9:





www.dunelm.com

13

Step10:





Step11:







# Step12:





Step13:



# Step14:





# Step15:





# Step16:



20

# Step17:





## Tip kit instructions

Your item of furniture has been provided with a wall attachment for your safety. It is highly recommended that this is used to prevent furniture over tipping which can cause serious or fatal crushing injuries.

- Never allow children to climb or hang on the drawers, doors or shelves.
- Place the heaviest items in the lower drawers or shelves.
- Never open more than one drawer at a time.
- A suitable attachment device is provided with your product; however you will need to source suitable fixings for your wall.
- If in doubt, please consult a qualified tradesperson.
- Two different wall fixings types could be provided with our furniture, the correct type is in this bag to suit your furnitur