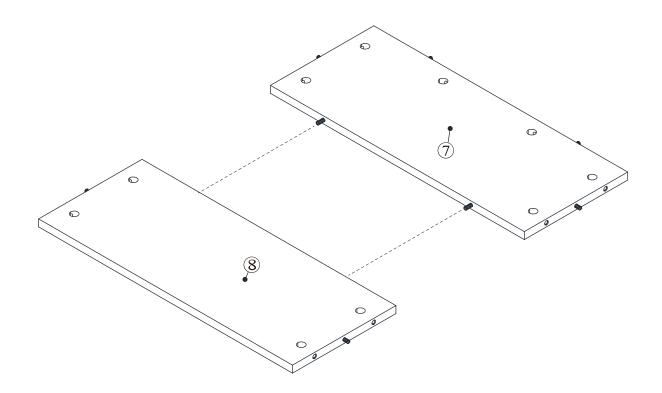

|
| D   | 4x35mm     | CONDUMP)                              | 10  |            |
| Е   | 4x12mm     | DW                                    | 28  |            |
| F   | 3x16mm     | ADDIN                                 | 4   | Provodan > |
| G   | 4x22mm     | Sama                                  | 4   |            |
| Н   |            |                                       | 4   |            |
| Ι   |            |                                       | 4   |            |
| J   |            | S S S S S S S S S S S S S S S S S S S | 2   |            |
| К   |            | 0                                     | 4   |            |
| L   | 300x46mm   | E E E                                 | 4   |            |



## Exploded view



5

# Step1:





6

Step2:















# Step5:



# Step6:





Step7:



Step8:





www.dunelm.com

Step9:





www.dunelm.com

13

Step10:





Step11:







# Step12:





Step13:



# Step14:





# Step15:





# Step16:



20

# Step17:





## Tip kit instructions

Your item of furniture has been provided with a wall attachment for your safety. It is highly recommended that this is used to prevent furniture over tipping which can cause serious or fatal crushing injuries.

- Never allow children to climb or hang on the drawers, doors or shelves.
- Place the heaviest items in the lower drawers or shelves.
- Never open more than one drawer at a time.
- A suitable attachment device is provided with your product; however you will need to source suitable fixings for your wall.
- If in doubt, please consult a qualified tradesperson.
-