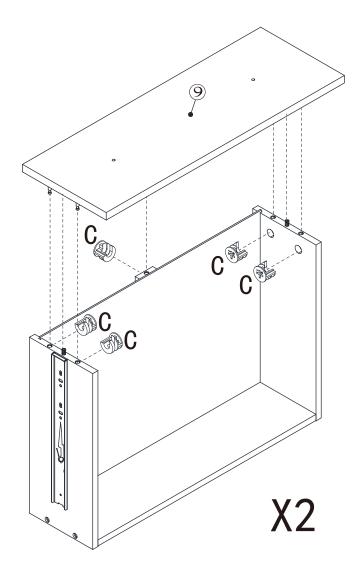

|
| F   | 3x16mm     | ADDIN                                 | 4   | Provodan > |
| G   | 4x22mm     | Sama                                  | 4   |            |
| Н   |            |                                       | 4   |            |
| Ι   |            |                                       | 4   |            |
| J   |            | S S S S S S S S S S S S S S S S S S S | 2   |            |
| К   |            | 0                                     | 4   |            |
| L   | 300x46mm   | E E E                                 | 4   |            |



## Exploded view



5

# Step1:





6

Step2:















# Step5:



# Step6:





Step7:



Step8:





www.dunelm.com

Step9:





www.dunelm.com

13

Step10:





Step11:







# Step12:





Step13:



# Step14:





# Step15:





# Step16:



20

# Step17:





## Tip kit instructions

Your item of furniture has been provided with a wall attachment for your safety. It is highly recommended that this is used to prevent furniture over tipping which can cause serious or fatal crushing injuries.

- Never allow children to climb or hang on the drawers, doors or shelves.
- Place the heaviest items in the lower drawers or shelves.
- Never open more than one drawer at a time.
- A suitable attachment device is provided with your product; however you will need to source suitable fixings for your wall.
- If in doubt, please consult a qualified tradesperson.
- Two different wall fixings types could be provided with our furniture, the correct type is in this bag to suit your furniture. Further information bel