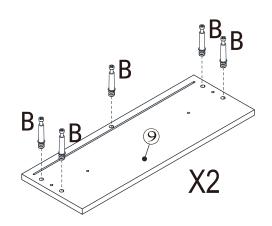

| 35  |            |
| D   | 4x35mm     | CONDUMP)                              | 10  |            |
| Е   | 4x12mm     | DW                                    | 28  |            |
| F   | 3x16mm     | ADDIN                                 | 4   | Provodan > |
| G   | 4x22mm     | Sama                                  | 4   |            |
| Н   |            |                                       | 4   |            |
| Ι   |            |                                       | 4   |            |
| J   |            | S S S S S S S S S S S S S S S S S S S | 2   |            |
| К   |            | 0                                     | 4   |            |
| L   | 300x46mm   | E E E                                 | 4   |            |



## Exploded view



5

# Step1:





6

Step2:















# Step5:



# Step6:





Step7:



Step8:





www.dunelm.com

Step9:





www.dunelm.com

13

Step10:





Step11:







# Step12:





Step13:



# Step14:





# Step15:





# Step16:



20

# Step17:





## Tip kit instructions

Your item of furniture has been provided with a wall attachment for your safety. It is highly recommended that this is used to prevent furniture over tipping which can cause serious or fatal crushing injuries.

- Never allow children to climb or hang on the drawers, doors or shelves.
- Place the heaviest items in the lower drawers or shelves.
- Never open more than one drawer at a time.
- A suitable attachment device is provided with your product; however you will need to source suitable fixings for your wall.
- If in doubt, please consult a qualifi