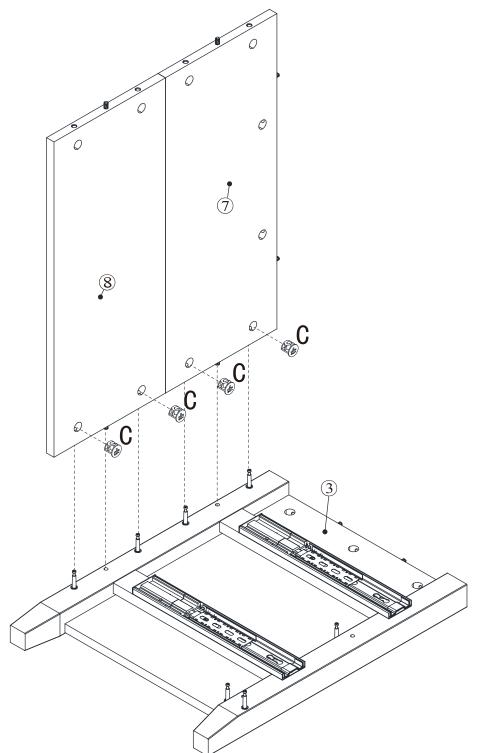

4x35mm     | CONDUMP)                              | 10  |            |
| Е   | 4x12mm     | DW                                    | 28  |            |
| F   | 3x16mm     | ADDIN                                 | 4   | Provodan > |
| G   | 4x22mm     | Sama                                  | 4   |            |
| Н   |            |                                       | 4   |            |
| Ι   |            |                                       | 4   |            |
| J   |            | S S S S S S S S S S S S S S S S S S S | 2   |            |
| К   |            | 0                                     | 4   |            |
| L   | 300x46mm   | E E E                                 | 4   |            |



## Exploded view



5

# Step1:





6

Step2:















# Step5:



# Step6:





Step7:



Step8:





www.dunelm.com

Step9:





www.dunelm.com

13

Step10:





Step11:







# Step12:





Step13:



# Step14:





# Step15:





# Step16:



20

# Step17:





## Tip kit instructions

Your item of furniture has been provided with a wall attachment for your safety. It is highly recommended that this is used to prevent furniture over tipping which can cause serious or fatal crushing injuries.

- Never allow children to climb or hang on the drawers, doors or shelves.
- Place the heaviest items in the lower drawers or shelves.
- Never open more than one drawer at a time.
- A suitable attachment device is provided with your product; however you will need to source suitable fixings for your wall.
- If in doubt, please consult a qualified tradesperson.
- Two differe