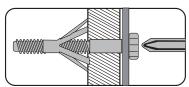

#### 4. CAVITY FIXING Wall Plug

For use with plaster board partitions or hollow wooden doors.

#### 5. CAVITY FIXING HEAVY DUTY Wall Plug

For use with plaster board partitions or hollow wooden doors.