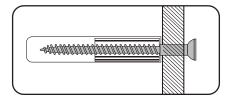

### Types of Walls

You can use one of the following types of wall plug if your walls are made of brick, breeze block, concrete, stone, wood or plastic board.

#### 1. STANDARD Wall Plug

General wall materials

These come in various sizes and are made from plastic or sometimes wood fibre.