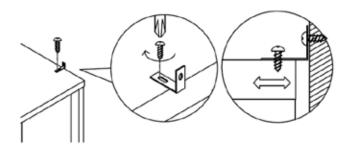

### Plastic cable tie image

- Please ensure that the plastic bracket is screwed into the wall as the image shows.
- Wall screws and plugs are not provided however please use our guide to help you choose the correct screw / plug type for your wall.
- When drilling the walls, always ensure there are no hidden wires or pipes.

### Metal L bracket image

- Please ensure that the Metal L bracket is screwed into the wall at the image shows, the bracket location may vary on unit location and personal preference.
- Wall screws and plugs are not provided however please use our guide to help you choose the correct screw / plug type for your wall.
- When drilling the walls, always ensure there are no hidden wires or pipes.