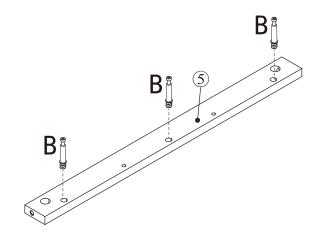

| 35  |            |
| D   | 4x35mm     | CONDUMP)                              | 10  |            |
| Е   | 4x12mm     | DW                                    | 28  |            |
| F   | 3x16mm     | ADDIN                                 | 4   | Provodan > |
| G   | 4x22mm     | Sama                                  | 4   |            |
| Н   |            |                                       | 4   |            |
| Ι   |            |                                       | 4   |            |
| J   |            | S S S S S S S S S S S S S S S S S S S | 2   |            |
| К   |            | 0                                     | 4   |            |
| L   | 300x46mm   | E E E                                 | 4   |            |



## Exploded view



5

# Step1:





6

Step2:















# Step5:



# Step6:





Step7:



Step8:





www.dunelm.com

Step9:





www.dunelm.com

13

Step10:





Step11:







# Step12:





Step13:



# Step14:





# Step15:





# Step16:



20

# Step17:





## Tip kit instructions

Your item of furniture has been provided with a wall attachment for your safety. It is highly recommended that this is used to prevent furniture over tipping which can cause serious or fatal crushing injuries.

- Never allow children to climb or hang on the drawers, doors or shelves.
- Place the heaviest items in the lower drawers or shelves.
- Never open more than one drawer at a time.
- A suitable attachment device is provided with your product; however you will need to source suitable fixings for your wall.
- If in doubt, please consult a q