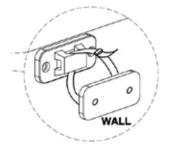

## Tip kit instructions

Your item of furniture has been provided with a wall attachment for your safety. It is highly recommended that this is used to prevent furniture over tipping which can cause serious or fatal crushing injuries.

- Never allow children to climb or hang on the drawers, doors or shelves.
- Place the heaviest items in the lower drawers or shelves.
- Never open more than one drawer at a time.
- A suitable attachment device is provided with your product; however you will need to source suitable fixings for your wall.
- If in doubt, please consult a qualified tradesperson.
- Two different wall fixings types could be provided with our furniture, the correct type is in this bag to suit your furniture. Further information below.

### Plastic cable tie image

- Please ensure that the plastic bracket is screwed into the wall as the image shows.
- Wall screws and plugs are not provided however please use our guide to help you choose the correct screw / plug type for your wall.
- When drilling the walls, always ensure there are no hidden wires or pipes.

### Metal L bracket image

- Please ensure that the Metal L bracket is screwed into the wall at the image shows, the bracket location may vary on unit location and personal preference.
- Wall screws and plugs are not provided however please use our guide to help you choose the correct screw / plug type for your wall.
- When drilling the walls, always ensure there are no hidden wires or pipes.