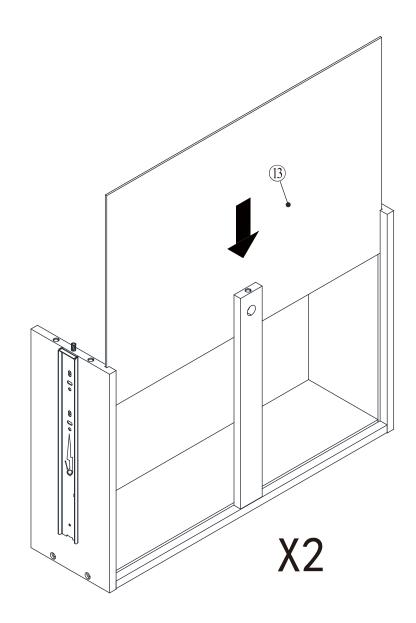

| 28  |            |
| F   | 3x16mm     | ADDIN                                 | 4   | Provodan > |
| G   | 4x22mm     | Sama                                  | 4   |            |
| Н   |            |                                       | 4   |            |
| Ι   |            |                                       | 4   |            |
| J   |            | S S S S S S S S S S S S S S S S S S S | 2   |            |
| К   |            | 0                                     | 4   |            |
| L   | 300x46mm   | E E E                                 | 4   |            |



## Exploded view



5

# Step1:





6

Step2:















# Step5:



# Step6:





Step7:



Step8:





www.dunelm.com

Step9:





www.dunelm.com

13

Step10:





Step11:







# Step12:





Step13:



# Step14:





# Step15:





# Step16:



20

# Step17:





## Tip kit instructions

Your item of furniture has been provided with a wall attachment for your safety. It is highly recommended that this is used to prevent furniture over tipping which can cause serious or fatal crushing injuries.

- Never allow children to climb or hang on the drawers, doors or shelves.
- Place the heaviest items in the lower drawers or shelves.
- Never open more than one drawer at a time.
- A suitable attachment device is provided with your product; however you will need to source suitable fixings for your wall.
- If in doubt, please consult a qualified tradesperson.
- Two different wall fixings types could be provided with our furniture, the correct type is in this bag to suit your furniture. Further in