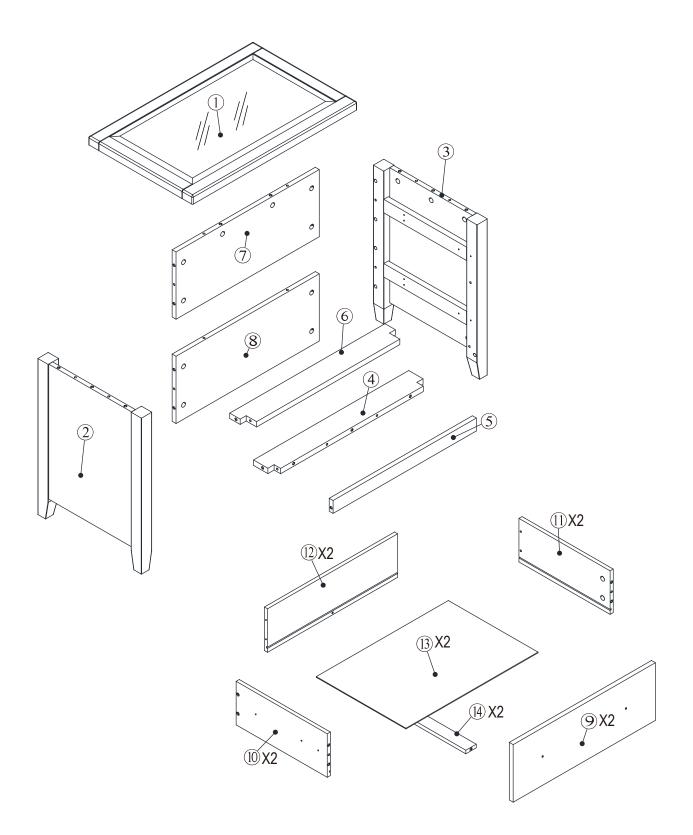

| 35  |            |
| D   | 4x35mm     | CONDUMP)                              | 10  |            |
| Е   | 4x12mm     | DW                                    | 28  |            |
| F   | 3x16mm     | ADDIN                                 | 4   | Provodan > |
| G   | 4x22mm     | Sama                                  | 4   |            |
| Н   |            |                                       | 4   |            |
| Ι   |            |                                       | 4   |            |
| J   |            | S S S S S S S S S S S S S S S S S S S | 2   |            |
| К   |            | 0                                     | 4   |            |
| L   | 300x46mm   | E E E                                 | 4   |            |



## Exploded view



5

# Step1:





6

Step2:















# Step5:



# Step6:





Step7:



Step8:





www.dunelm.com

Step9:





www.dunelm.com

13

Step10:





Step11:







# Step12:





Step13:



# Step14:





# Step15:





# Step16:



20

# Step17:





## Tip kit instructions

Your item of furniture has been provided with a wall attachment for your safety. It is highly recommended that this is used to prevent furniture over tipping which can cause serious or fatal crushing injuries.

- Never allow children to climb or hang on the drawers, doors or shelves.
- Place the heaviest items in the lower drawers or shelves.
- Never open more than one drawer at a time.
- A suitable attachment device is provided with your product; however you will need to source suitable fixings for your wall.
- I