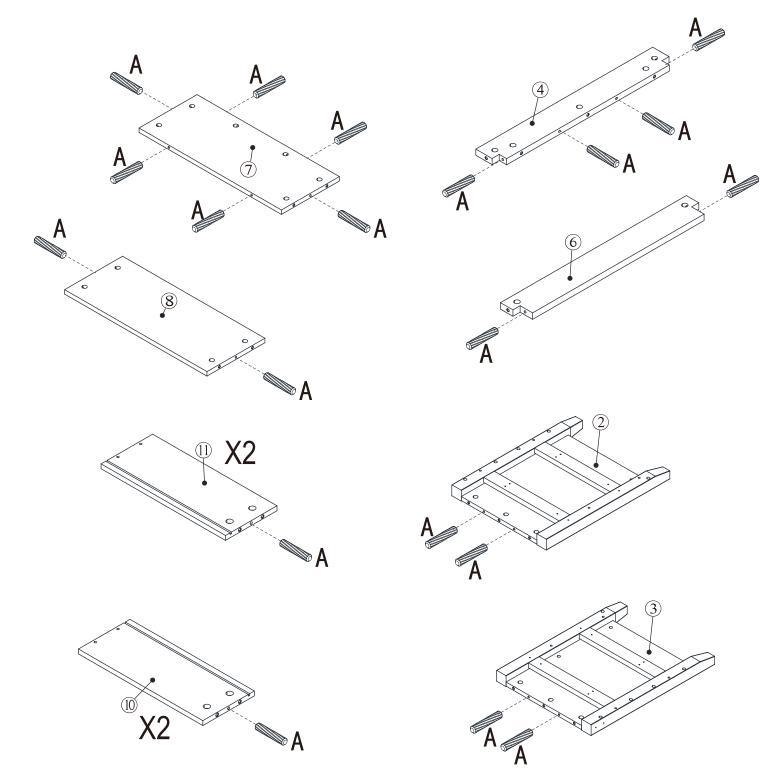

| 35  |            |
| D   | 4x35mm     | CONDUMP)                              | 10  |            |
| Е   | 4x12mm     | DW                                    | 28  |            |
| F   | 3x16mm     | ADDIN                                 | 4   | Provodan > |
| G   | 4x22mm     | Sama                                  | 4   |            |
| Н   |            |                                       | 4   |            |
| Ι   |            |                                       | 4   |            |
| J   |            | S S S S S S S S S S S S S S S S S S S | 2   |            |
| К   |            | 0                                     | 4   |            |
| L   | 300x46mm   | E E E                                 | 4   |            |



## Exploded view



5

# Step1:





6

Step2:















# Step5:



# Step6:





Step7:



Step8:





www.dunelm.com

Step9:





www.dunelm.com

13

Step10:





Step11:







# Step12:





Step13:



# Step14:





# Step15:





# Step16:



20

# Step17:





## Tip kit instructions

Your item of furniture has been provided with a wall attachment for your safety. It is highly recommended that this is used to prevent furniture over tipping which can cause serious or fatal crushing injuries.

- Never allow children to climb or hang on the drawers, doors or shelves.
- Place the heaviest items in the lower drawers or shelves.
- Never open more than one drawer at a time.
- A suitable attachment device is provided with your product; however you will need to source suitable fixings for your wall.
- If in doubt, ple