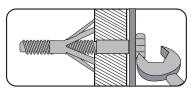

### Plastic cable tie image

- Please ensure that the plastic bracket is screwed into the wall as the image shows.
- Wall screws and plugs are not provided however please use our guide to help you choose the correct screw / plug type for your wall.
- When drilling the walls, always ensure there are no hidden wires or pipes.