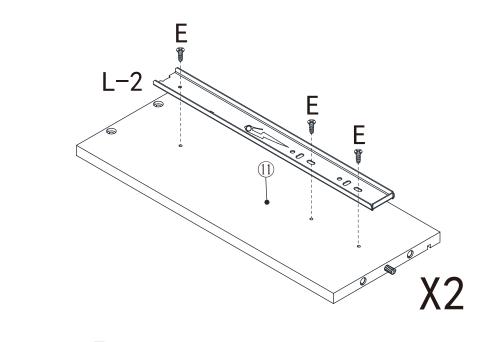

| 28  |            |
| F   | 3x16mm     | ADDIN                                 | 4   | Provodan > |
| G   | 4x22mm     | Sama                                  | 4   |            |
| Н   |            |                                       | 4   |            |
| Ι   |            |                                       | 4   |            |
| J   |            | S S S S S S S S S S S S S S S S S S S | 2   |            |
| К   |            | 0                                     | 4   |            |
| L   | 300x46mm   | E E E                                 | 4   |            |



## Exploded view



5

# Step1:





6

Step2:















# Step5:



# Step6:





Step7:



Step8:





www.dunelm.com

Step9:





www.dunelm.com

13

Step10:





Step11:







# Step12:





Step13:



# Step14:





# Step15:





# Step16:



20

# Step17:





## Tip kit instructions

Your item of furniture has been provided with a wall attachment for your safety. It is highly recommended that this is used to prevent furniture over tipping which can cause serious or fatal crushing injuries.

- Never allow children to climb or hang on the drawers, doors or shelves.
- Place the heaviest items in the lower drawers or shelves.
- Never open more than one drawer at a time.
- A suitable attachment device is provided with your product; however you will need to source suitable fixings for your wall.
- If in doubt, please consult a qualified tradesperson.
- Two different wall fixings types could be provided with our furniture, the correct type is in this bag to s