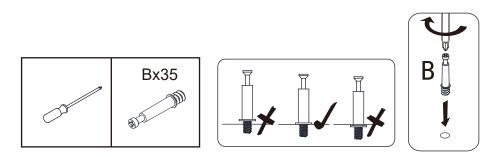

## Parts and fittings

| Ref | Dimensions | Visual                                | Qty |            |
|-----|------------|---------------------------------------|-----|------------|
| A   | 5.8x30mm   |                                       | 22  |            |
| В   |            | and m                                 | 35  |            |
| С   |            |                                       | 35  |            |
| D   | 4x35mm     | CONDUMP)                              | 10  |            |
| Е   | 4x12mm     | DW                                    | 28  |            |
| F   | 3x16mm     | ADDIN                                 | 4   | Provodan > |
| G   | 4x22mm     | Sama                                  | 4   |            |
| Н   |            |                                       | 4   |            |
| Ι   |            |                                       | 4   |            |
| J   |            | S S S S S S S S S S S S S S S S S S S | 2   |            |
| К   |            | 0                                     | 4   |            |
| L   | 300x46mm   | E E E                                 | 4   |            |