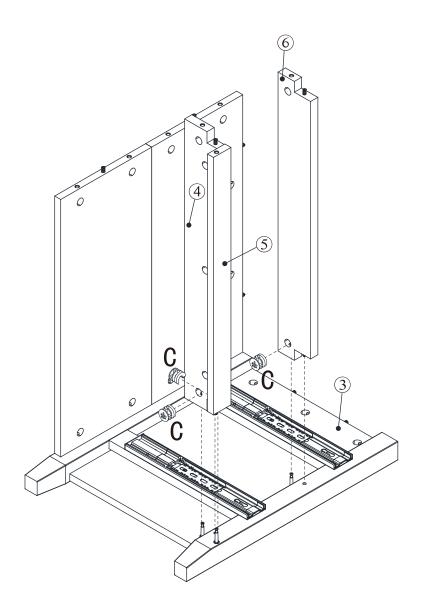

| 10  |            |
| Е   | 4x12mm     | DW                                    | 28  |            |
| F   | 3x16mm     | ADDIN                                 | 4   | Provodan > |
| G   | 4x22mm     | Sama                                  | 4   |            |
| Н   |            |                                       | 4   |            |
| Ι   |            |                                       | 4   |            |
| J   |            | S S S S S S S S S S S S S S S S S S S | 2   |            |
| К   |            | 0                                     | 4   |            |
| L   | 300x46mm   | E E E                                 | 4   |            |



## Exploded view



5

# Step1:





6

Step2:















# Step5:



# Step6:





Step7:



Step8:





www.dunelm.com

Step9:





www.dunelm.com

13

Step10:





Step11:







# Step12:





Step13:



# Step14:





# Step15:





# Step16:



20

# Step17:





## Tip kit instructions

Your item of furniture has been provided with a wall attachment for your safety. It is highly recommended that this is used to prevent furniture over tipping which can cause serious or fatal crushing injuries.

- Never allow children to climb or hang on the drawers, doors or shelves.
- Place the heaviest items in the lower drawers or shelves.
- Never open more than one drawer at a time.
- A suitable attachment device is provided with your product; however you will need to source suitable fixings for your wall.
- If in doubt, please consult a qualified tradesperson.
- Two different wall fixings types