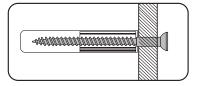

#### 4. CAVITY FIXING Wall Plug

For use with plaster board partitions or hollow wooden doors.

#### 5. CAVITY FIXING HEAVY DUTY Wall Plug

For use with plaster board partitions or hollow wooden doors.