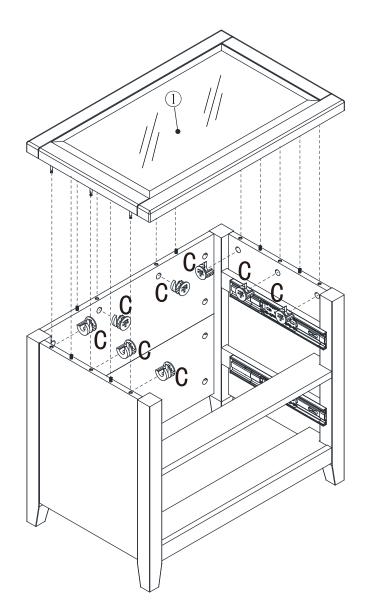

12mm     | DW                                    | 28  |            |
| F   | 3x16mm     | ADDIN                                 | 4   | Provodan > |
| G   | 4x22mm     | Sama                                  | 4   |            |
| Н   |            |                                       | 4   |            |
| Ι   |            |                                       | 4   |            |
| J   |            | S S S S S S S S S S S S S S S S S S S | 2   |            |
| К   |            | 0                                     | 4   |            |
| L   | 300x46mm   | E E E                                 | 4   |            |



## Exploded view



5

# Step1:





6

Step2:















# Step5:



# Step6:





Step7:



Step8:





www.dunelm.com

Step9:





www.dunelm.com

13

Step10:





Step11:







# Step12:





Step13:



# Step14:





# Step15:





# Step16:



20

# Step17:





## Tip kit instructions

Your item of furniture has been provided with a wall attachment for your safety. It is highly recommended that this is used to prevent furniture over tipping which can cause serious or fatal crushing injuries.

- Never allow children to climb or hang on the drawers, doors or shelves.
- Place the heaviest items in the lower drawers or shelves.
- Never open more than one drawer at a time.
- A suitable attachment device is provided with your product; however you will need to source suitable fixings for your wall.
- If in doubt, please consult a qualified tradesperson.
- Two different wall fixings types could be provided with our furniture, the correct type is in