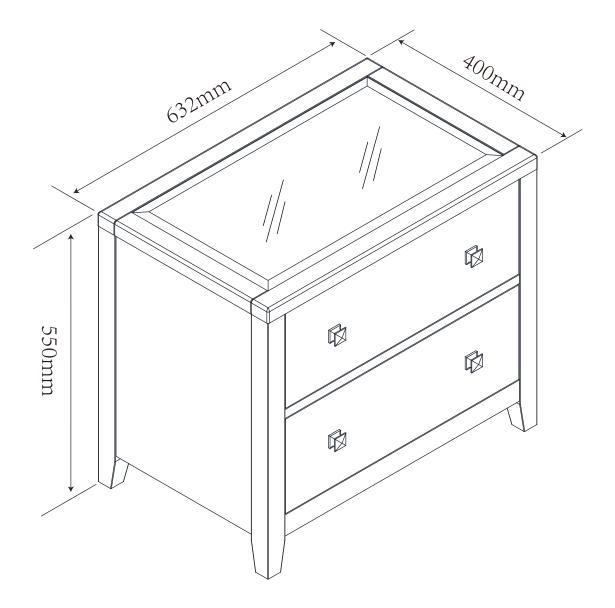

## **Component parts supplied**

| Ref | Dimensions  | Visual                                                                                                                                                                                                                                                                                                                                                                                                                                                                                                                                                                                                                                                                                                                                                                                                                                                                                                                                                                                                                                                                                                                                                                                                                                                                                                                                                                                                                                                                                                                                                                                                                                                                                                                                                                                                                                                                                                                                                                                                                                                                                                                         | Qty |
|-----|-------------|--------------------------------------------------------------------------------------------------------------------------------------------------------------------------------------------------------------------------------------------------------------------------------------------------------------------------------------------------------------------------------------------------------------------------------------------------------------------------------------------------------------------------------------------------------------------------------------------------------------------------------------------------------------------------------------------------------------------------------------------------------------------------------------------------------------------------------------------------------------------------------------------------------------------------------------------------------------------------------------------------------------------------------------------------------------------------------------------------------------------------------------------------------------------------------------------------------------------------------------------------------------------------------------------------------------------------------------------------------------------------------------------------------------------------------------------------------------------------------------------------------------------------------------------------------------------------------------------------------------------------------------------------------------------------------------------------------------------------------------------------------------------------------------------------------------------------------------------------------------------------------------------------------------------------------------------------------------------------------------------------------------------------------------------------------------------------------------------------------------------------------|-----|
| 1   | 632 x 400mm |                                                                                                                                                                                                                                                                                                                                                                                                                                                                                                                                                                                                                                                                                                                                                                                                                                                                                                                                                                                                                                                                                                                                                                                                                                                                                                                                                                                                                                                                                                                                                                                                                                                                                                                                                                                                                                                                                                                                                                                                                                                                                                                                | 1   |
| 2   | 520 x 398mm |                                                                                                                                                                                                                                                                                                                                                                                                                                                                                                                                                                                                                                                                                                                                                                                                                                                                                                                                                                                                                                                                                                                                                                                                                                                                                                                                                                                                                                                                                                                                                                                                                                                                                                                                                                                                                                                                                                                                                                                                                                                                                                                                | 1   |
| 3   | 520 x 398mm |                                                                                                                                                                                                                                                                                                                                                                                                                                                                                                                                                                                                                                                                                                                                                                                                                                                                                                                                                                                                                                                                                                                                                                                                                                                                                                                                                                                                                                                                                                                                                                                                                                                                                                                                                                                                                                                                                                                                                                                                                                                                                                                                | 1   |
| 4   | 596 x 80mm  | and the second s | 1   |
| 5   | 550 x 43mm  |                                                                                                                                                                                                                                                                                                                                                                                                                                                                                                                                                                                                                                                                                                                                                                                                                                                                                                                                                                                                                                                                                                                                                                                                                                                                                                                                                                                                                                                                                                                                                                                                                                                                                                                                                                                                                                                                                                                                                                                                                                                                                                                                | 1   |
| 6   | 596 x 80mm  |                                                                                                                                                                                                                                                                                                                                                                                                                                                                                                                                                                                                                                                                                                                                                                                                                                                                                                                                                                                                                                                                                                                                                                                                                                                                                                                                                                                                                                                                                                                                                                                                                                                                                                                                                                                                                                                                                                                                                                                                                                                                                                                                | 1   |
| 7   | 550 x 224mm | 0 0                                                                                                                                                                                                                                                                                                                                                                                                                                                                                                                                                                                                                                                                                                                                                                                                                                                                                                                                                                                                                                                                                                                                                                                                                                                                                                                                                                                                                                                                                                                                                                                                                                                                                                                                                                                                                                                                                                                                                                                                                                                                                                                            | 1   |
| 8   | 550 x 224mm |                                                                                                                                                                                                                                                                                                                                                                                                                                                                                                                                                                                                                                                                                                                                                                                                                                                                                                                                                                                                                                                                                                                                                                                                                                                                                                                                                                                                                                                                                                                                                                                                                                                                                                                                                                                                                                                                                                                                                                                                                                                                                                                                | 1   |
| 9   | 546 x 192mm |                                                                                                                                                                                                                                                                                                                                                                                                                                                                                                                                                                                                                                                                                                                                                                                                                                                                                                                                                                                                                                                                                                                                                                                                                                                                                                                                                                                                                                                                                                                                                                                                                                                                                                                                                                                                                                                                                                                                                                                                                                                                                                                                | 2   |
| 10  | 350 x 145mm | · · · · · · · · · · · · · · · · · · ·                                                                                                                                                                                                                                                                                                                                                                                                                                                                                                                                                                                                                                                                                                                                                                                                                                                                                                                                                                                                                                                                                                                                                                                                                                                                                                                                                                                                                                                                                                                                                                                                                                                                                                                                                                                                                                                                                                                                                                                                                                                                                          | 2   |
| 11  | 350 x 145mm | e contraction of the second seco                                                                                                                                                                                                                                             | 2   |
| 12  | 500 x 145mm |                                                                                                                                                                                                                                                                                                                                                                                                                                                                                                                                                                                                                                                                                                                                                                                                                                                                                                                                                                                                                                                                                                                                                                                                                                                                                                                                                                                                                                                                                                                                                                                                                                                                                                                                                                                                                                                                                                                                                                                                                                                                                                                                | 2   |
| 13  | 507 x 344mm |                                                                                                                                                                                                                                                                                                                                                                                                                                                                                                                                                                                                                                                                                                                                                                                                                                                                                                                                                                                                                                                                                                                                                                                                                                                                                                                                                                                                                                                                                                                                                                                                                                                                                                                                                                                                                                                                                                                                                                                                                                                                                                                                | 2   |
| 14  | 337 x 40mm  |                                                                                                                                                                                                                                                                                                                                                                                                                                                                                                                                                                                                                                                                                                                                                                                                                                                                                                                                                                                                                                                                                                                                                                                                                                                                                                                                                                                                                                                                                                                                                                                                                                                                                                                                                                                                                                                                                                                                                                                                                                                                                                                                | 2   |