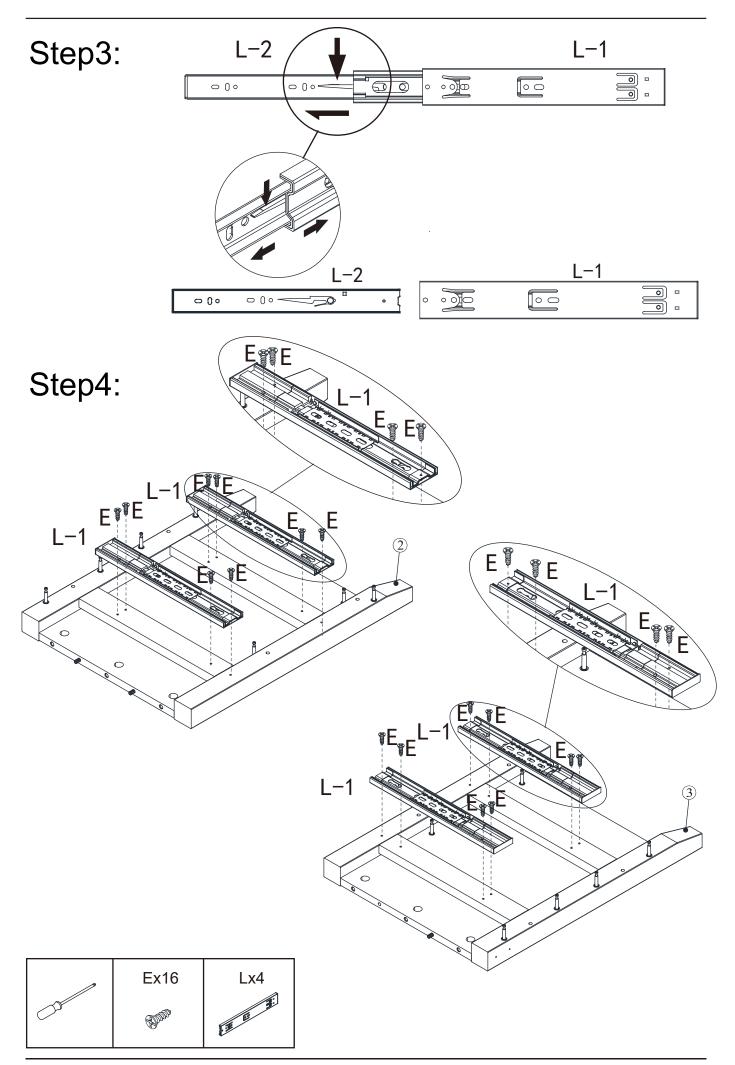

|            |
| D   | 4x35mm     | CONDUMP)                              | 10  |            |
| Е   | 4x12mm     | DW                                    | 28  |            |
| F   | 3x16mm     | ADDIN                                 | 4   | Provodan > |
| G   | 4x22mm     | Sama                                  | 4   |            |
| Н   |            |                                       | 4   |            |
| Ι   |            |                                       | 4   |            |
| J   |            | S S S S S S S S S S S S S S S S S S S | 2   |            |
| К   |            | 0                                     | 4   |            |
| L   | 300x46mm   | E E E                                 | 4   |            |



## Exploded view



5

# Step1:





6

Step2:















# Step5:



# Step6:





Step7:



Step8:





www.dunelm.com

Step9:





www.dunelm.com

13

Step10:





Step11:







# Step12:





Step13:



# Step14:





# Step15:





# Step16:



20

# Step17:





## Tip kit instructions

Your item of furniture has been provided with a wall attachment for your safety. It is highly recommended that this is used to prevent furniture over tipping which can cause serious or fatal crushing injuries.

- Never allow children to climb or hang on the drawers, doors or shelves.
- Place the heaviest items in the lower drawers or shelves.
- Never open more than one drawer at a time.
- A suitable attachment device is provided with your product; however you will need to source suitable fixings for your wall.
- If in doubt, please consult a qualified tra