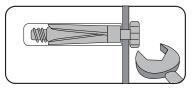

### Metal L bracket image

- Please ensure that the Metal L bracket is screwed into the wall at the image shows, the bracket location may vary on unit location and personal preference.
- Wall screws and plugs are not provided however please use our guide to help you choose the correct screw / plug type for your wall.
- When drilling the walls, always ensure there are no hidden wires or pipes.