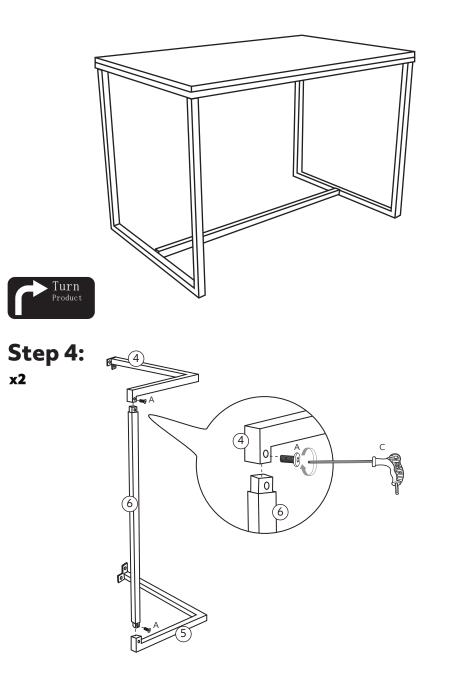

t, do not use bleach or abrasive cleaners.

From time to time check that there are no loose screws on this unit.

Remove any spills immediately to avoid staining. Dust regularly with a soft lint free cloth or duster.

The use of abrasive polish or silicon based polishes is not advised as these can affect the polished finish and joints over time.

If your furniture becomes stained, scratched, chipped or suffers other damage, we recommend professional help is sought to restore it. Please contact our customer services line for recommended agents.

Always follow fitting instructions carefully and retain them for future use.

Finally, we hope you enjoy your furniture for many years to come and thanks again for your purchase. Step 7: x2





Step 8: Assembly complete.



Step 1:







Step 3:





Step 5: