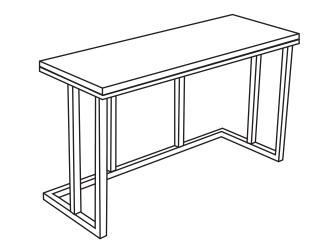

dunelm.com Only clean using a damp cloth and mild detergent, do not use bleach or abrasive cleaners.

From time to time check that there are no loose screws on this unit.

Remove any spills immediately to avoid staining. Dust regularly with a soft lint free cloth or duster.

The use of abrasive polish or silicon based polishes is not advised as these can affect the polished finish and joints over time.

If your furniture becomes stained, scratched, chipped or suffers other damage, we recommend professional help is sought to restore it. Please contact our customer services line for recommended agents.

Always follow fitting instructions carefully and retain them for future use.

Finally, we hope you enjoy your furniture for many years to come and thanks again for your purchase. Step 7: x2





Step 8: Assembly complete.



Step 1:







Step 3:





Step 5: