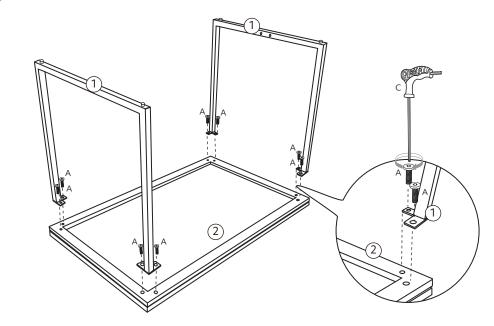

d mild detergent, do not use bleach or abrasive cleaners.

From time to time check that there are no loose screws on this unit.

Remove any spills immediately to avoid staining. Dust regularly with a soft lint free cloth or duster.

The use of abrasive polish or silicon based polishes is not advised as these can affect the polished finish and joints over time.

If your furniture becomes stained, scratched, chipped or suffers other damage, we recommend professional help is sought to restore it. Please contact our customer services line for recommended agents.

Always follow fitting instructions carefully and retain them for future use.

Finally, we hope you enjoy your furniture for many years to come and thanks again for your purchase. Step 7: x2





Step 8: Assembly complete.



Step 1:







Step 3:





Step 5: