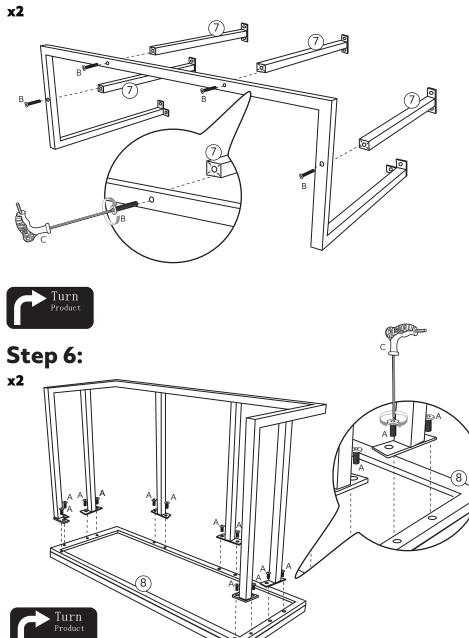

Always follow fitting instructions carefully and retain them for future use.

Finally, we hope you enjoy your furniture for many years to come and thanks again for your purchase. Step 7: x2

Step 8: Assembly complete.