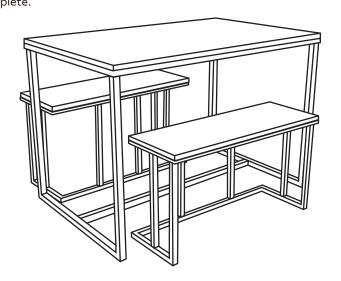

# **Charlie Bench Set**

INSTRUCTIONS

Always follow fitting instructions carefully and retain them for future use.

Finally, we hope you enjoy your furniture for many years to come and thanks again for your purchase. Step 7: x2

Step 8: Assembly complete.