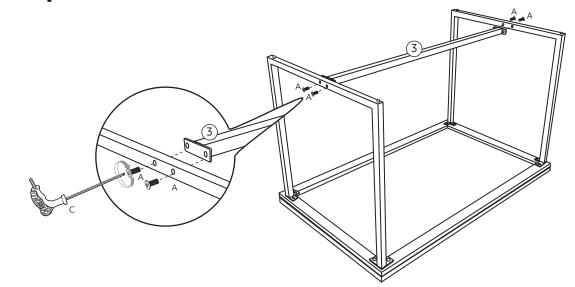

ld detergent, do not use bleach or abrasive cleaners.

From time to time check that there are no loose screws on this unit.

Remove any spills immediately to avoid staining. Dust regularly with a soft lint free cloth or duster.

The use of abrasive polish or silicon based polishes is not advised as these can affect the polished finish and joints over time.

If your furniture becomes stained, scratched, chipped or suffers other damage, we recommend professional help is sought to restore it. Please contact our customer services line for recommended agents.

Always follow fitting instructions carefully and retain them for future use.

Finally, we hope you enjoy your furniture for many years to come and thanks again for your purchase. Step 7: x2





Step 8: Assembly complete.



Step 1:







Step 3:





Step 5: