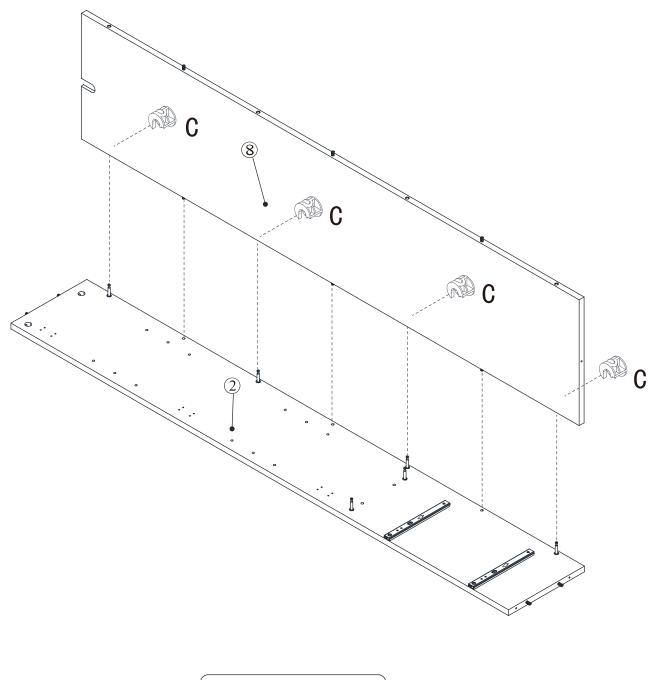

| 8   |
| G   | 4x35mm     | TOUR TOUR TOUR TOUR TOUR TOUR TOUR TOUR | 8   |
| Н   | 4x40mm     |                                         | 11  |
| I   |            |                                         | 2   |
| J   | 4x22mm     |                                         | 2   |
| K   | 3.5x12mm   |                                         | 8   |
| L   | 4x9mm      |                                         | 4   |
| М   |            |                                         | 4   |
| N   | 4x12mm     |                                         | 1   |
| 0   |            |                                         | 1   |
| Р   |            | 0                                       | 2   |



# Exploded view



# Step1:



# Step2: M M M I \$00 000 000 **®**○○ ○○○ □

M



# Step3:







# Step4:







# Step5:







# Step6:





# Step7:







# Step8:





# Step9:









# Step10:

Fx8

# Step11:









The gaps around door can be adjusted by loosening or tightening the screws on the hinges .

# Step13:



If the handle becomes loose, please re-tighten it in time.



# Step15:



# Step16:







# Step17:





# Step18:



### **WARNING**

Wall fittings are not provided as different wall types require different raw plugs and screws.



www.dunelm.com

20

### Tip kit instructions

Your item of furniture has been provided with a wall attachment for your safety. It is highly recommended that this is used to prevent furniture over tipping which can cause serious or fatal crushing injuries.

- Never allow children to climb or hang on the drawers, doors or she