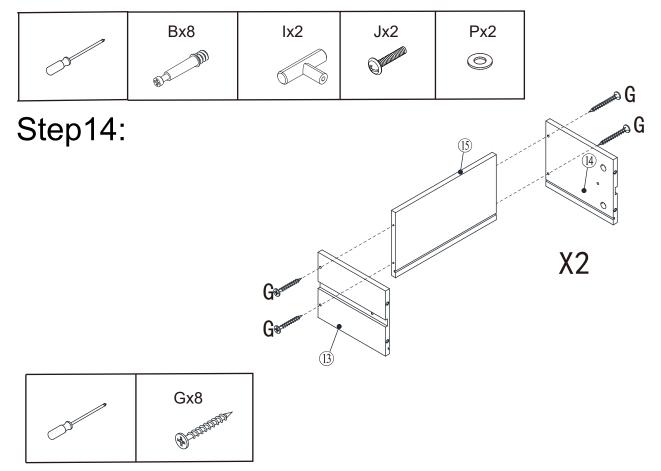

# Parts and fittings

| Ref | Dimensions | Visual                                  | Qty |
|-----|------------|-----------------------------------------|-----|
| А   | 5.8x30mm   |                                         | 23  |
| В   |            |                                         | 28  |
| С   |            |                                         | 28  |
| D   |            |                                         | 3   |
| Е   | 4x14mm     |                                         | 18  |
| F   |            |                                         | 8   |
| G   | 4x35mm     | TOUR TOUR TOUR TOUR TOUR TOUR TOUR TOUR | 8   |
| Н   | 4x40mm     |                                         | 11  |
| I   |            |                                         | 2   |
| J   | 4x22mm     |                                         | 2   |
| K   | 3.5x12mm   |                                         | 8   |
| L   | 4x9mm      |                                         | 4   |
| М   |            |                                         | 4   |
| N   | 4x12mm     |                                         | 1   |
| 0   |            |                                         | 1   |
| Р   |            | 0                                       | 2   |

# Step15: