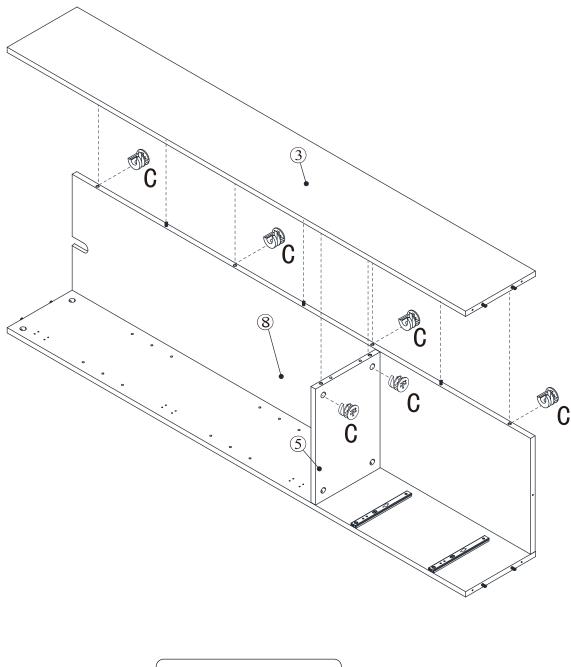

| TOUR TOUR TOUR TOUR TOUR TOUR TOUR TOUR | 8   |
| Н   | 4x40mm     |                                         | 11  |
| I   |            |                                         | 2   |
| J   | 4x22mm     |                                         | 2   |
| K   | 3.5x12mm   |                                         | 8   |
| L   | 4x9mm      |                                         | 4   |
| М   |            |                                         | 4   |
| N   | 4x12mm     |                                         | 1   |
| 0   |            |                                         | 1   |
| Р   |            | 0                                       | 2   |



# Exploded view



# Step1:



# Step2: M M M I \$00 000 000 **®**○○ ○○○ □

M



# Step3:







# Step4:







# Step5:







# Step6:





# Step7:







# Step8:





# Step9:









# Step10:

Fx8

# Step11:









The gaps around door can be adjusted by loosening or tightening the screws on the hinges .

# Step13:



If the handle becomes loose, please re-tighten it in time.



# Step15:



# Step16:







# Step17:





# Step18:



### **WARNING**

Wall fittings are not provided as different wall types require different raw plugs and screws.



www.dunelm.com

20

### Tip kit instructions

Your item of furniture has been provided with a wall attachment for your safety. It is highly recommended that this is used to prevent furniture over tipping which can cause serious or fatal crushing injuries.

- Never allow children to climb or hang on the drawers, doors or shelves.
- Place the heaviest items