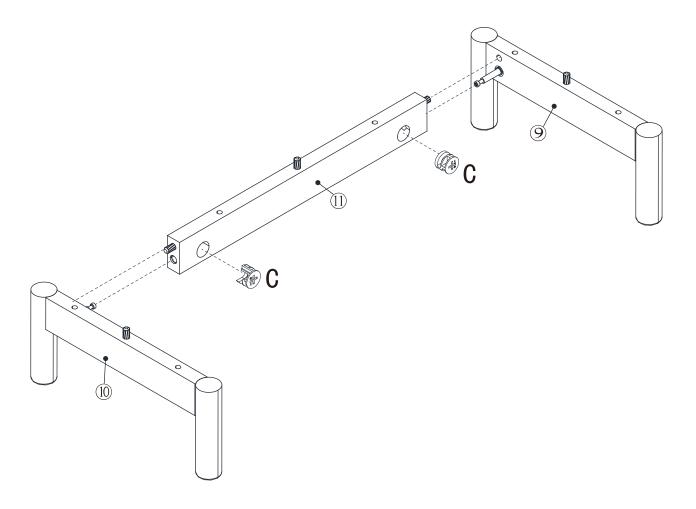

TOUR TOUR TOUR | 8   |
| Н   | 4x40mm     |                                         | 11  |
| I   |            |                                         | 2   |
| J   | 4x22mm     |                                         | 2   |
| K   | 3.5x12mm   |                                         | 8   |
| L   | 4x9mm      |                                         | 4   |
| М   |            |                                         | 4   |
| N   | 4x12mm     |                                         | 1   |
| 0   |            |                                         | 1   |
| Р   |            | 0                                       | 2   |



# Exploded view



# Step1:



# Step2: M M M I \$00 000 000 **®**○○ ○○○ □

M



# Step3:







# Step4:







# Step5:







# Step6:





# Step7:







# Step8:





# Step9:









# Step10:

Fx8

# Step11:









The gaps around door can be adjusted by loosening or tightening the screws on the hinges .

# Step13:



If the handle becomes loose, please re-tighten it in time.



# Step15:



# Step16:







# Step17:





# Step18:



### **WARNING**

Wall fittings are not provided as different wall types require different raw plugs and screws.



www.dunelm.com

20

### Tip kit instructions

Your item of furniture has been provided with a wall attachment for your safety. It is highly recommended that this is used to prevent furniture over tipping which can cause serious or fatal crushing injuries.

- Never allow children to climb or hang on the drawers, doors or shelves.
- Place the heaviest items in the lower drawers or shelv