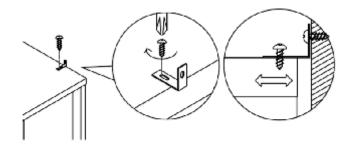

# Step11:

The gaps around door can be adjusted by loosening or tightening the screws on the hinges .