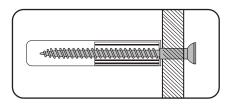

#### **Types of Walls**

You can use one of the following types of wall plug if your walls are made of brick, breeze block, concrete, stone, wood or plastic board.

#### 1. STANDARD Wall Plug

General wall materials

These come in various sizes and are made from plastic or sometimes wood fibre.