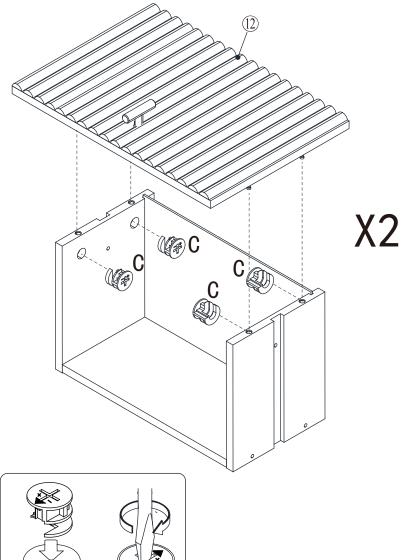

# Exploded view

# Step11:

The gaps around door can be adjusted by loosening or tightening the screws on the hinges .