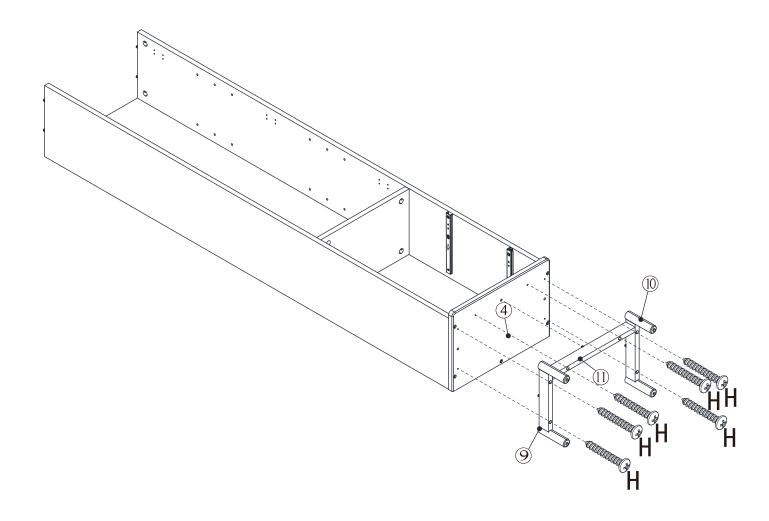

8   |
| Н   | 4x40mm     |                                         | 11  |
| I   |            |                                         | 2   |
| J   | 4x22mm     |                                         | 2   |
| K   | 3.5x12mm   |                                         | 8   |
| L   | 4x9mm      |                                         | 4   |
| М   |            |                                         | 4   |
| N   | 4x12mm     |                                         | 1   |
| 0   |            |                                         | 1   |
| Р   |            | 0                                       | 2   |



# Exploded view



# Step1:



# Step2: M M M I \$00 000 000 **®**○○ ○○○ □

M



# Step3:







# Step4:







# Step5:







# Step6:





# Step7:







# Step8:





# Step9:









# Step10:

Fx8

# Step11:









The gaps around door can be adjusted by loosening or tightening the screws on the hinges .

# Step13:



If the handle becomes loose, please re-tighten it in time.



# Step15:



# Step16:







# Step17:





# Step18:



### **WARNING**

Wall fittings are not provided as different wall types require different raw plugs and screws.



www.dunelm.com

20

### Tip kit instructions

Your item of furniture has been provided with a wall attachment for your safety. It is highly recommended that this is used to prevent furniture over tipping which can cause serious or fatal crushing injuries.

- Never allow children to climb or hang on the drawers, doors or shelves.
- Place the heaviest items in the lower drawers or shelves.
- Never open