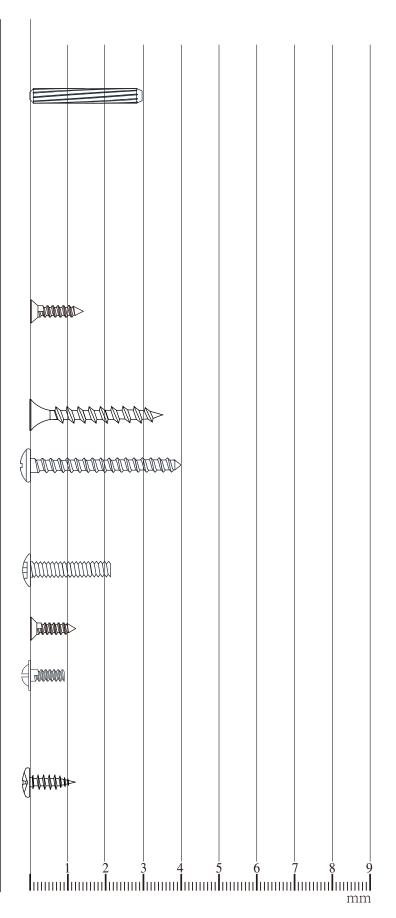

# Parts and fittings

| Ref | Dimensions | Visual                                  | Qty |
|-----|------------|-----------------------------------------|-----|
| А   | 5.8x30mm   |                                         | 23  |
| В   |            |                                         | 28  |
| С   |            |                                         | 28  |
| D   |            |                                         | 3   |
| Е   | 4x14mm     |                                         | 18  |
| F   |            |                                         | 8   |
| G   | 4x35mm     | TOUR TOUR TOUR TOUR TOUR TOUR TOUR TOUR | 8   |
| Н   | 4x40mm     |                                         | 11  |
| I   |            |                                         | 2   |
| J   | 4x22mm     |                                         | 2   |
| K   | 3.5x12mm   |                                         | 8   |
| L   | 4x9mm      |                                         | 4   |
| М   |            |                                         | 4   |
| N   | 4x12mm     |                                         | 1   |
| 0   |            |                                         | 1   |
| Р   |            | 0                                       | 2   |