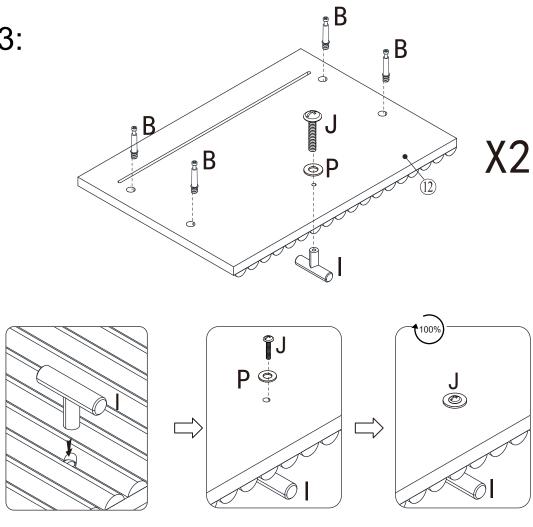

|                                         | 2   |
| K   | 3.5x12mm   |                                         | 8   |
| L   | 4x9mm      |                                         | 4   |
| М   |            |                                         | 4   |
| N   | 4x12mm     |                                         | 1   |
| 0   |            |                                         | 1   |
| Р   |            | 0                                       | 2   |



# Exploded view



# Step1:



# Step2: M M M I \$00 000 000 **®**○○ ○○○ □

M



# Step3:







# Step4:







# Step5:







# Step6:





# Step7:







# Step8:





# Step9:









# Step10:

Fx8

# Step11:









The gaps around door can be adjusted by loosening or tightening the screws on the hinges .

# Step13:



If the handle becomes loose, please re-tighten it in time.



# Step15:



# Step16:







# Step17:





# Step18:



### **WARNING**

Wall fittings are not provided as different wall types require different raw plugs and screws.



www.dunelm.com

20

### Tip kit instructions

Your item of furniture has been provided with a wall attachment for your safety. It is highly recommended that this is used to prevent furniture over tipping which can cause serious or fatal crushing injuries.

- Never allow children to climb or hang on the drawers, doors or shelves.
- Place the heaviest items in the lower drawers or shelves.
- Never open more than one drawer at a time.
- A suitable attachment device is provided with your product; however you will need to source suitable fixings for your wall.
-