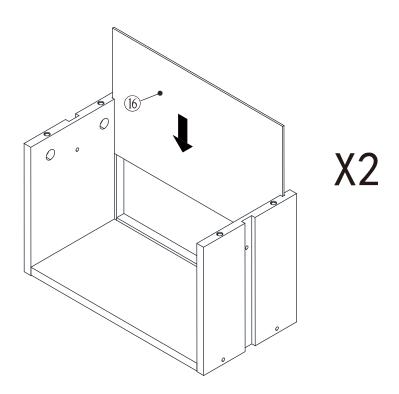

| 8   |
| L   | 4x9mm      |                                         | 4   |
| М   |            |                                         | 4   |
| N   | 4x12mm     |                                         | 1   |
| 0   |            |                                         | 1   |
| Р   |            | 0                                       | 2   |



# Exploded view



# Step1:



# Step2: M M M I \$00 000 000 **®**○○ ○○○ □

M



# Step3:







# Step4:







# Step5:







# Step6:





# Step7:







# Step8:





# Step9:









# Step10:

Fx8

# Step11:









The gaps around door can be adjusted by loosening or tightening the screws on the hinges .

# Step13:



If the handle becomes loose, please re-tighten it in time.



# Step15:



# Step16:







# Step17:





# Step18:



### **WARNING**

Wall fittings are not provided as different wall types require different raw plugs and screws.



www.dunelm.com

20

### Tip kit instructions

Your item of furniture has been provided with a wall attachment for your safety. It is highly recommended that this is used to prevent furniture over tipping which can cause serious or fatal crushing injuries.

- Never allow children to climb or hang on the drawers, doors or shelves.
- Place the heaviest items in the lower drawers or shelves.
- Never open more than one drawer at a time.
- A suitable attachment device is provided with your product; however you will need to source suitable fixings for your wall.
- If in doubt, please consult a qualified tradesperson.
- Two different wall