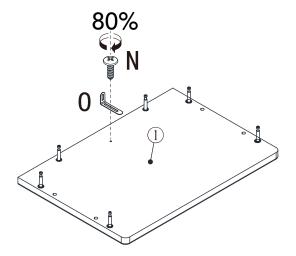

4x40mm     |                                         | 11  |
| I   |            |                                         | 2   |
| J   | 4x22mm     |                                         | 2   |
| K   | 3.5x12mm   |                                         | 8   |
| L   | 4x9mm      |                                         | 4   |
| М   |            |                                         | 4   |
| N   | 4x12mm     |                                         | 1   |
| 0   |            |                                         | 1   |
| Р   |            | 0                                       | 2   |



# Exploded view



# Step1:



# Step2: M M M I \$00 000 000 **®**○○ ○○○ □

M



# Step3:







# Step4:







# Step5:







# Step6:





# Step7:







# Step8:





# Step9:









# Step10:

Fx8

# Step11:









The gaps around door can be adjusted by loosening or tightening the screws on the hinges .

# Step13:



If the handle becomes loose, please re-tighten it in time.



# Step15:



# Step16:







# Step17:





# Step18:



### **WARNING**

Wall fittings are not provided as different wall types require different raw plugs and screws.



www.dunelm.com

20

### Tip kit instructions

Your item of furniture has been provided with a wall attachment for your safety. It is highly recommended that this is used to prevent furniture over tipping which can cause serious or fatal crushing injuries.

- Never allow children to climb or hang on the drawers, doors or shelves.
- Place the heaviest items in the lower drawers or shelves.
- Never open more than one