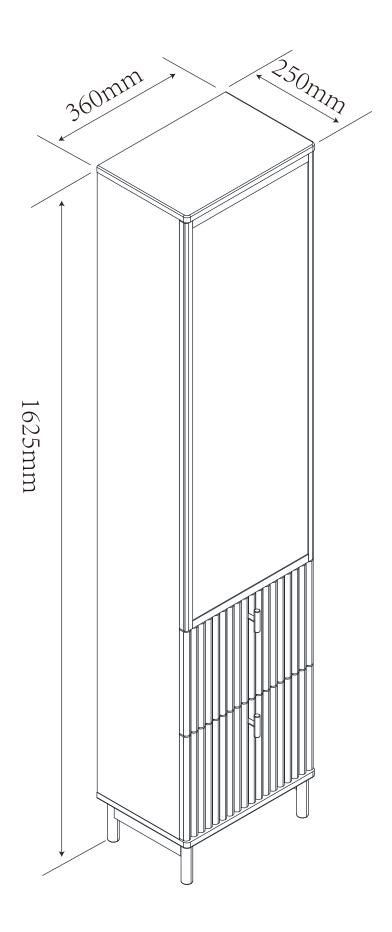

# Elsie Tall Mirror Cabinet

# Component parts supplied

| Ref | Dimensions | Visual                                                                                                                                                                                                                                                                                                                                                                                                                                                                                                                                                                                                                                                                                                                                                                                                                                                                                                                                                                                                                                                                                                                                                                                                                                                                                                                                                                                                                                                                                                                                                                                                                                                                                                                                                                                                                                                                                                                                                                                                                                                                                                                         | Qty |
|-----|------------|--------------------------------------------------------------------------------------------------------------------------------------------------------------------------------------------------------------------------------------------------------------------------------------------------------------------------------------------------------------------------------------------------------------------------------------------------------------------------------------------------------------------------------------------------------------------------------------------------------------------------------------------------------------------------------------------------------------------------------------------------------------------------------------------------------------------------------------------------------------------------------------------------------------------------------------------------------------------------------------------------------------------------------------------------------------------------------------------------------------------------------------------------------------------------------------------------------------------------------------------------------------------------------------------------------------------------------------------------------------------------------------------------------------------------------------------------------------------------------------------------------------------------------------------------------------------------------------------------------------------------------------------------------------------------------------------------------------------------------------------------------------------------------------------------------------------------------------------------------------------------------------------------------------------------------------------------------------------------------------------------------------------------------------------------------------------------------------------------------------------------------|-----|
| 1   | 360x250mm  |                                                                                                                                                                                                                                                                                                                                                                                                                                                                                                                                                                                                                                                                                                                                                                                                                                                                                                                                                                                                                                                                                                                                                                                                                                                                                                                                                                                                                                                                                                                                                                                                                                                                                                                                                                                                                                                                                                                                                                                                                                                                                                                                | 1   |
| 2   | 1495x228mm |                                                                                                                                                                                                                                                                                                                                                                                                                                                                                                                                                                                                                                                                                                                                                                                                                                                                                                                                                                                                                                                                                                                                                                                                                                                                                                                                                                                                                                                                                                                                                                                                                                                                                                                                                                                                                                                                                                                                                                                                                                                                                                                                | 1   |
| 3   | 1495x228mm |                                                                                                                                                                                                                                                                                                                                                                                                                                                                                                                                                                                                                                                                                                                                                                                                                                                                                                                                                                                                                                                                                                                                                                                                                                                                                                                                                                                                                                                                                                                                                                                                                                                                                                                                                                                                                                                                                                                                                                                                                                                                                                                                | 1   |
| 4   | 360x250mm  |                                                                                                                                                                                                                                                                                                                                                                                                                                                                                                                                                                                                                                                                                                                                                                                                                                                                                                                                                                                                                                                                                                                                                                                                                                                                                                                                                                                                                                                                                                                                                                                                                                                                                                                                                                                                                                                                                                                                                                                                                                                                                                                                | 1   |
| 5   | 328x210mm  |                                                                                                                                                                                                                                                                                                                                                                                                                                                                                                                                                                                                                                                                                                                                                                                                                                                                                                                                                                                                                                                                                                                                                                                                                                                                                                                                                                                                                                                                                                                                                                                                                                                                                                                                                                                                                                                                                                                                                                                                                                                                                                                                | 1   |
| 6   | 327x210mm  |                                                                                                                                                                                                                                                                                                                                                                                                                                                                                                                                                                                                                                                                                                                                                                                                                                                                                                                                                                                                                                                                                                                                                                                                                                                                                                                                                                                                                                                                                                                                                                                                                                                                                                                                                                                                                                                                                                                                                                                                                                                                                                                                | 2   |
| 7   | 983x358mm  |                                                                                                                                                                                                                                                                                                                                                                                                                                                                                                                                                                                                                                                                                                                                                                                                                                                                                                                                                                                                                                                                                                                                                                                                                                                                                                                                                                                                                                                                                                                                                                                                                                                                                                                                                                                                                                                                                                                                                                                                                                                                                                                                | 1   |
| 8   | 1495x328mm | The state of the s | 1   |
| 9   | 227x95mm   |                                                                                                                                                                                                                                                                                                                                                                                                                                                                                                                                                                                                                                                                                                                                                                                                                                                                                                                                                                                                                                                                                                                                                                                                                                                                                                                                                                                                                                                                                                                                                                                                                                                                                                                                                                                                                                                                                                                                                                                                                                                                                                                                | 1   |
| 10  | 227x95mm   | a de la companya de l | 1   |
| 11  | 306x34mm   |                                                                                                                                                                                                                                                                                                                                                                                                                                                                                                                                                                                                                                                                                                                                                                                                                                                                                                                                                                                                                                                                                                                                                                                                                                                                                                                                                                                                                                                                                                                                                                                                                                                                                                                                                                                                                                                                                                                                                                                                                                                                                                                                | 1   |
| 12  | 358x250mm  |                                                                                                                                                                                                                                                                                                                                                                                                                                                                                                                                                                                                                                                                                                                                                                                                                                                                                                                                                                                                                                                                                                                                                                                                                                                                                                                                                                                                                                                                                                                                                                                                                                                                                                                                                                                                                                                                                                                                                                                                                                                                                                                                | 2   |
| 13  | 198x166mm  |                                                                                                                                                                                                                                                                                                                                                                                                                                                                                                                                                                                                                                                                                                                                                                                                                                                                                                                                                                                                                                                                                                                                                                                                                                                                                                                                                                                                                                                                                                                                                                                                                                                                                                                                                                                                                                                                                                                                                                                                                                                                                                                                | 2   |
| 14  | 198x166mm  |                                                                                                                                                                                                                                                                                                                                                                                                                                                                                                                                                                                                                                                                                                                                                                                                                                                                                                                                                                                                                                                                                                                                                                                                                                                                                                                                                                                                                                                                                                                                                                                                                                                                                                                                                                                                                                                                                                                                                                                                                                                                                                                                | 2   |
| 15  | 296x166mm  |                                                                                                                                                                                                                                                                                                                                                                                                                                                                                                                                                                                                                                                                                                                                                                                                                                                                                                                                                                                                                                                                                                                                                                                                                                                                                                                                                                                                                                                                                                                                                                                                                                                                                                                                                                                                                                                                                                                                                                                                                                                                                                                                | 2   |
| 16  | 303x192mm  |                                                                                                                                                                                                                                                                                                                                                                                                                                                                                                                                                                                                                                                                                                                                                                                                                                                                                                                                                                                                                                                                                                                                                                                                                                                                                                                                                                                                                                                                                                                                                                                                                                                                                                                                                                                                                                                                                                                                                                                                                                                                                                                                | 2   |