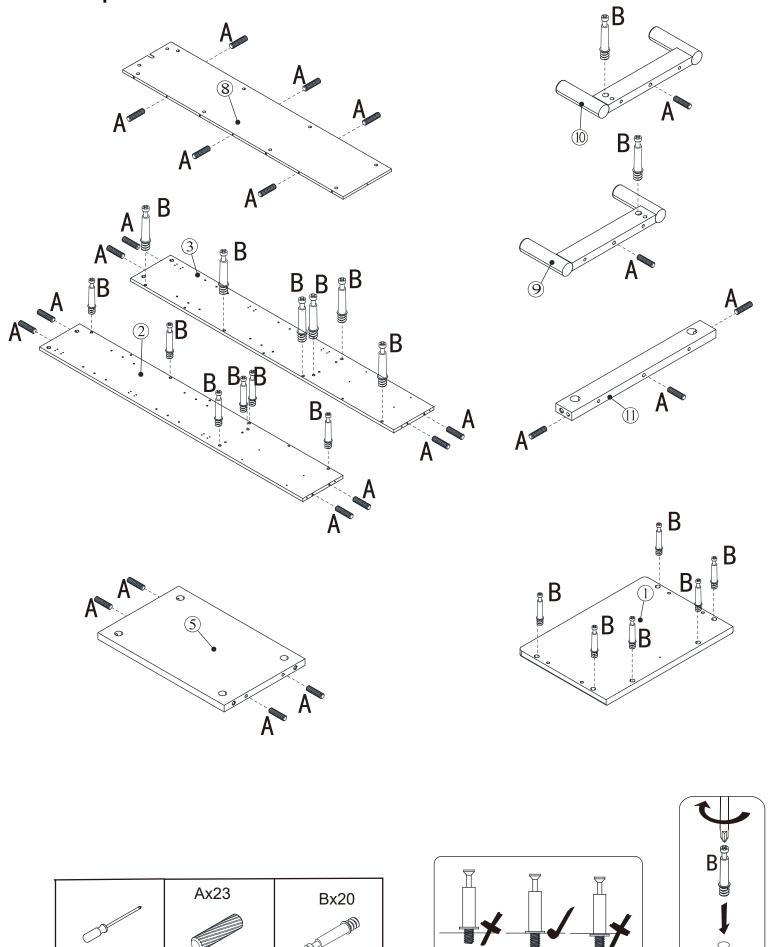

# Step1:

# Step2: M M M I \$00 000 000 **®**○○ ○○○ □

M

# Step3:

# Step4:

# Step5: