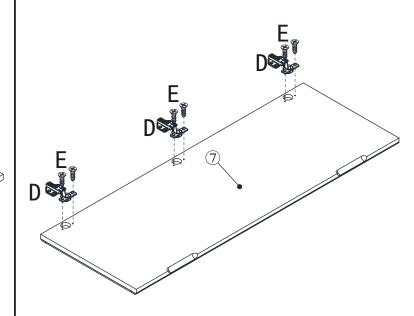

| 11  |
| I   |            |                                         | 2   |
| J   | 4x22mm     |                                         | 2   |
| K   | 3.5x12mm   |                                         | 8   |
| L   | 4x9mm      |                                         | 4   |
| М   |            |                                         | 4   |
| N   | 4x12mm     |                                         | 1   |
| 0   |            |                                         | 1   |
| Р   |            | 0                                       | 2   |



# Exploded view



# Step1:



# Step2: M M M I \$00 000 000 **®**○○ ○○○ □

M



# Step3:







# Step4:







# Step5:







# Step6:





# Step7:







# Step8:





# Step9:









# Step10:

Fx8

# Step11:









The gaps around door can be adjusted by loosening or tightening the screws on the hinges .

# Step13:



If the handle becomes loose, please re-tighten it in time.



# Step15:



# Step16:







# Step17:





# Step18:



### **WARNING**

Wall fittings are not provided as different wall types require different raw plugs and screws.



www.dunelm.com

20

### Tip kit instructions

Your item of furniture has been provided with a wall attachment for your safety. It is highly recommended that this is used to prevent furniture over tipping which can cause serious or fatal crushing injuries.

- Never allow children to climb or hang on the drawers, doors or shelves.
- Place the heaviest items in the lower drawers or shelves.
- Never open more than one drawer at a time.
- A suitable att