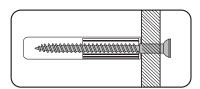

#### **Types of Walls**

You can use one of the following types of wall plug if your walls are made of brick, breeze block, concrete, stone, wood or plastic board.

#### 3. SHIELD ANCHOR Wall Plug

Heavy loads

For use with heavier loads such as TV & Hi-fi Speakers and Satellite Dishes etc.