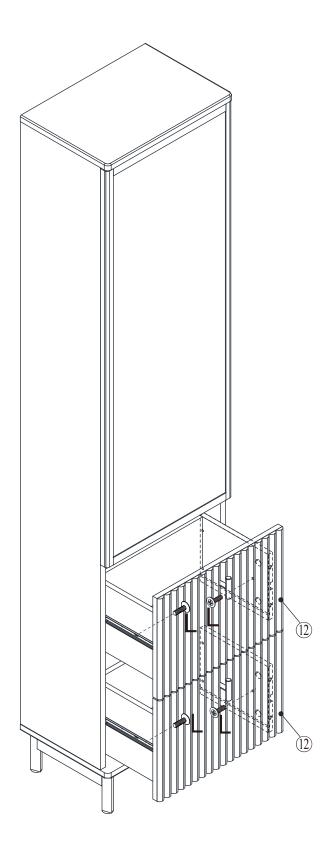

# Exploded view

# Step11:

The gaps around door can be adjusted by loosening or tightening the screws on the hinges .