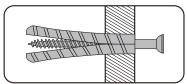

#### **Types of Walls**

You can use one of the following types of wall plug if your walls are made of brick, breeze block, concrete, stone, wood or plastic board.

#### 4. CAVITY FIXING Wall Plug

For use with plaster board partitions or hollow wooden doors.

#### 5. CAVITY FIXING HEAVY **DUTY Wall Plug**

For use with plaster board partitions or hollow wooden doors.