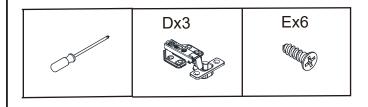

| 11  |
| I   |            |                                         | 2   |
| J   | 4x22mm     |                                         | 2   |
| K   | 3.5x12mm   |                                         | 8   |
| L   | 4x9mm      |                                         | 4   |
| М   |            |                                         | 4   |
| N   | 4x12mm     |                                         | 1   |
| 0   |            |                                         | 1   |
| Р   |            | 0                                       | 2   |



# Exploded view



# Step1:



# Step2: M M M I \$00 000 000 **®**○○ ○○○ □

M



# Step3:







# Step4:







# Step5:







# Step6:





# Step7:







# Step8:





# Step9:









# Step10:

Fx8

# Step11:









The gaps around door can be adjusted by loosening or tightening the screws on the hinges .

# Step13:



If the handle becomes loose, please re-tighten it in time.



# Step15:



# Step16:







# Step17:





# Step18:



### **WARNING**

Wall fittings are not provided as different wall types require different raw plugs and screws.



www.dunelm.com

20

### Tip kit instructions

Your item of furniture has been provided with a wall attachment for your safety. It is highly recommended that this is used to prevent furniture over tipping which can cause serious or fatal crushing injuries.

- Never allow children to climb or hang on the drawers, doors or shelves.
- Place the heaviest items in the lower drawers or shelves.
- Never open more than one drawer at a time.
- A suitable attac