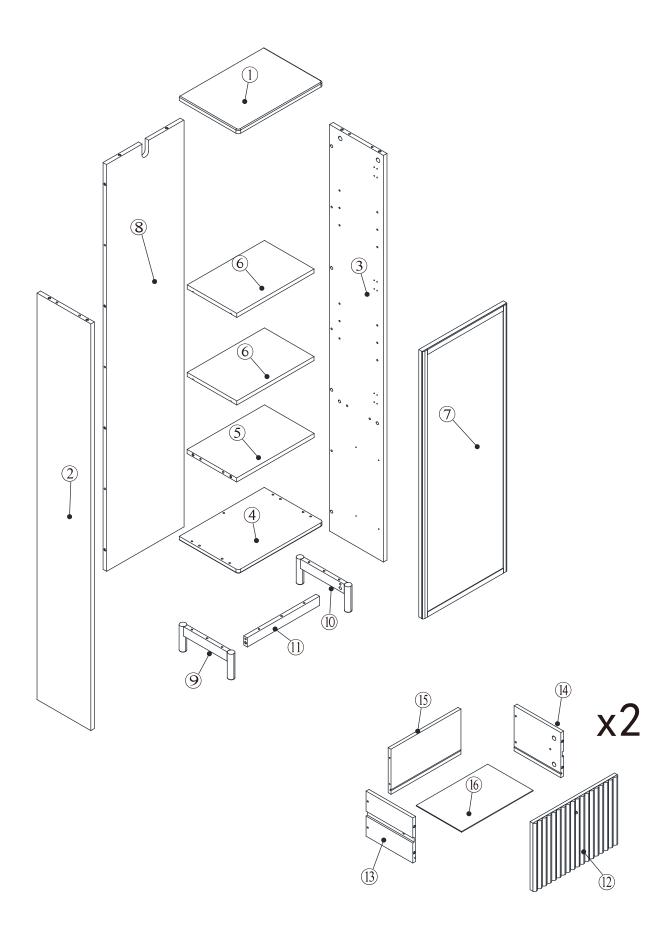

# Component parts supplied

| Ref | Dimensions | Visual                                                                                                                                                                                                                                                                                                                                                                                                                                                                                                                                                                                                                                                                                                                                                                                                                                                                                                                                                                                                                                                                                                                                                                                                                                                                                                                                                                                                                                                                                                                                                                                                                                                                                                                                                                                                                                                                                                                                                                                                                                                                                                                         | Qty |
|-----|------------|--------------------------------------------------------------------------------------------------------------------------------------------------------------------------------------------------------------------------------------------------------------------------------------------------------------------------------------------------------------------------------------------------------------------------------------------------------------------------------------------------------------------------------------------------------------------------------------------------------------------------------------------------------------------------------------------------------------------------------------------------------------------------------------------------------------------------------------------------------------------------------------------------------------------------------------------------------------------------------------------------------------------------------------------------------------------------------------------------------------------------------------------------------------------------------------------------------------------------------------------------------------------------------------------------------------------------------------------------------------------------------------------------------------------------------------------------------------------------------------------------------------------------------------------------------------------------------------------------------------------------------------------------------------------------------------------------------------------------------------------------------------------------------------------------------------------------------------------------------------------------------------------------------------------------------------------------------------------------------------------------------------------------------------------------------------------------------------------------------------------------------|-----|
| 1   | 360x250mm  |                                                                                                                                                                                                                                                                                                                                                                                                                                                                                                                                                                                                                                                                                                                                                                                                                                                                                                                                                                                                                                                                                                                                                                                                                                                                                                                                                                                                                                                                                                                                                                                                                                                                                                                                                                                                                                                                                                                                                                                                                                                                                                                                | 1   |
| 2   | 1495x228mm |                                                                                                                                                                                                                                                                                                                                                                                                                                                                                                                                                                                                                                                                                                                                                                                                                                                                                                                                                                                                                                                                                                                                                                                                                                                                                                                                                                                                                                                                                                                                                                                                                                                                                                                                                                                                                                                                                                                                                                                                                                                                                                                                | 1   |
| 3   | 1495x228mm |                                                                                                                                                                                                                                                                                                                                                                                                                                                                                                                                                                                                                                                                                                                                                                                                                                                                                                                                                                                                                                                                                                                                                                                                                                                                                                                                                                                                                                                                                                                                                                                                                                                                                                                                                                                                                                                                                                                                                                                                                                                                                                                                | 1   |
| 4   | 360x250mm  |                                                                                                                                                                                                                                                                                                                                                                                                                                                                                                                                                                                                                                                                                                                                                                                                                                                                                                                                                                                                                                                                                                                                                                                                                                                                                                                                                                                                                                                                                                                                                                                                                                                                                                                                                                                                                                                                                                                                                                                                                                                                                                                                | 1   |
| 5   | 328x210mm  |                                                                                                                                                                                                                                                                                                                                                                                                                                                                                                                                                                                                                                                                                                                                                                                                                                                                                                                                                                                                                                                                                                                                                                                                                                                                                                                                                                                                                                                                                                                                                                                                                                                                                                                                                                                                                                                                                                                                                                                                                                                                                                                                | 1   |
| 6   | 327x210mm  |                                                                                                                                                                                                                                                                                                                                                                                                                                                                                                                                                                                                                                                                                                                                                                                                                                                                                                                                                                                                                                                                                                                                                                                                                                                                                                                                                                                                                                                                                                                                                                                                                                                                                                                                                                                                                                                                                                                                                                                                                                                                                                                                | 2   |
| 7   | 983x358mm  |                                                                                                                                                                                                                                                                                                                                                                                                                                                                                                                                                                                                                                                                                                                                                                                                                                                                                                                                                                                                                                                                                                                                                                                                                                                                                                                                                                                                                                                                                                                                                                                                                                                                                                                                                                                                                                                                                                                                                                                                                                                                                                                                | 1   |
| 8   | 1495x328mm | The state of the s | 1   |
| 9   | 227x95mm   |                                                                                                                                                                                                                                                                                                                                                                                                                                                                                                                                                                                                                                                                                                                                                                                                                                                                                                                                                                                                                                                                                                                                                                                                                                                                                                                                                                                                                                                                                                                                                                                                                                                                                                                                                                                                                                                                                                                                                                                                                                                                                                                                | 1   |
| 10  | 227x95mm   | a de la companya de l | 1   |
| 11  | 306x34mm   |                                                                                                                                                                                                                                                                                                                                                                                                                                                                                                                                                                                                                                                                                                                                                                                                                                                                                                                                                                                                                                                                                                                                                                                                                                                                                                                                                                                                                                                                                                                                                                                                                                                                                                                                                                                                                                                                                                                                                                                                                                                                                                                                | 1   |
| 12  | 358x250mm  |                                                                                                                                                                                                                                                                                                                                                                                                                                                                                                                                                                                                                                                                                                                                                                                                                                                                                                                                                                                                                                                                                                                                                                                                                                                                                                                                                                                                                                                                                                                                                                                                                                                                                                                                                                                                                                                                                                                                                                                                                                                                                                                                | 2   |
| 13  | 198x166mm  |                                                                                                                                                                                                                                                                                                                                                                                                                                                                                                                                                                                                                                                                                                                                                                                                                                                                                                                                                                                                                                                                                                                                                                                                                                                                                                                                                                                                                                                                                                                                                                                                                                                                                                                                                                                                                                                                                                                                                                                                                                                                                                                                | 2   |
| 14  | 198x166mm  |                                                                                                                                                                                                                                                                                                                                                                                                                                                                                                                                                                                                                                                                                                                                                                                                                                                                                                                                                                                                                                                                                                                                                                                                                                                                                                                                                                                                                                                                                                                                                                                                                                                                                                                                                                                                                                                                                                                                                                                                                                                                                                                                | 2   |
| 15  | 296x166mm  |                                                                                                                                                                                                                                                                                                                                                                                                                                                                                                                                                                                                                                                                                                                                                                                                                                                                                                                                                                                                                                                                                                                                                                                                                                                                                                                                                                                                                                                                                                                                                                                                                                                                                                                                                                                                                                                                                                                                                                                                                                                                                                                                | 2   |
| 16  | 303x192mm  |                                                                                                                                                                                                                                                                                                                                                                                                                                                                                                                                                                                                                                                                                                                                                                                                                                                                                                                                                                                                                                                                                                                                                                                                                                                                                                                                                                                                                                                                                                                                                                                                                                                                                                                                                                                                                                                                                                                                                                                                                                                                                                                                | 2   |

# Exploded view