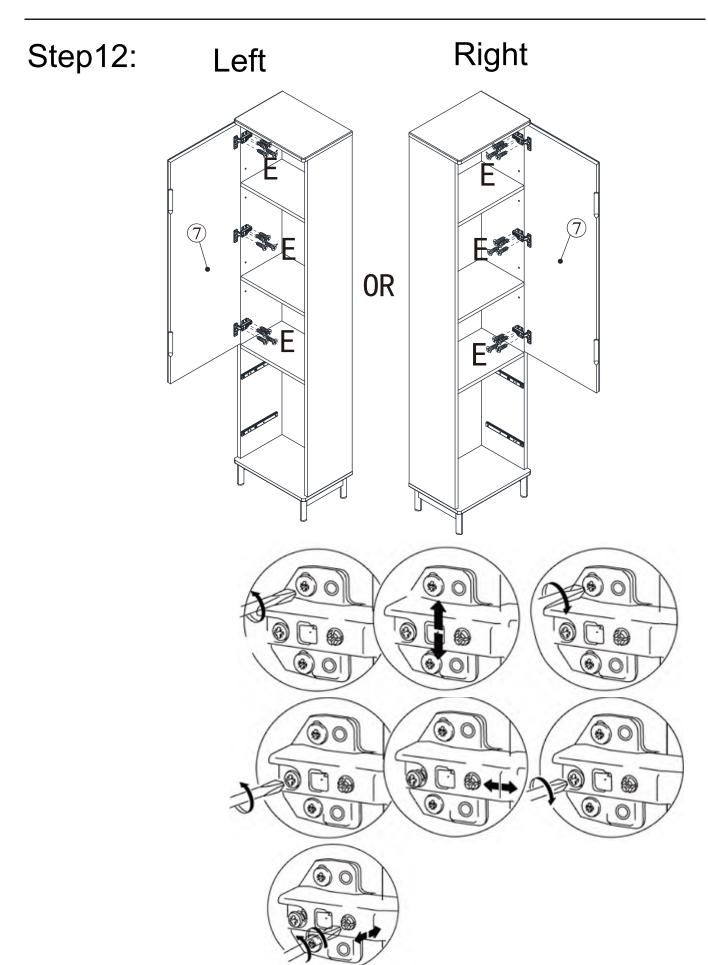

# Step11:

The gaps around door can be adjusted by loosening or tightening the screws on the hinges .