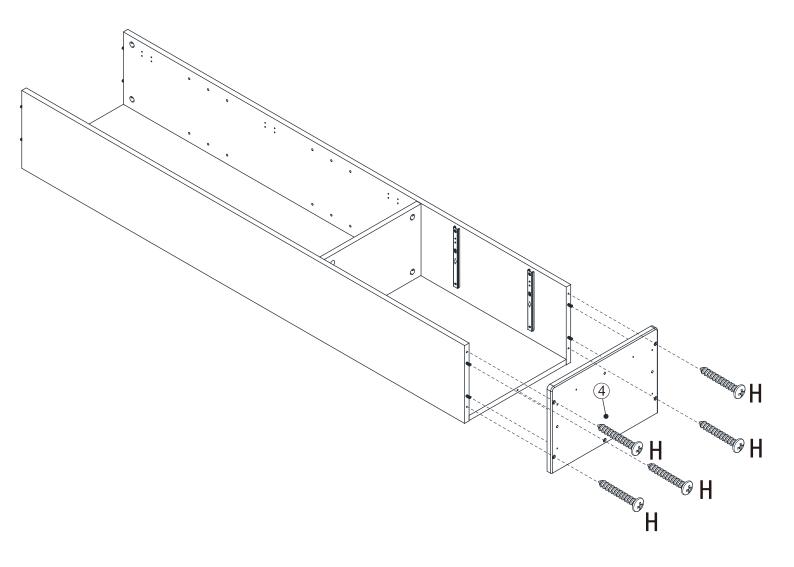

OUR TOUR TOUR TOUR TOUR TOUR | 8   |
| Н   | 4x40mm     |                                         | 11  |
| I   |            |                                         | 2   |
| J   | 4x22mm     |                                         | 2   |
| K   | 3.5x12mm   |                                         | 8   |
| L   | 4x9mm      |                                         | 4   |
| М   |            |                                         | 4   |
| N   | 4x12mm     |                                         | 1   |
| 0   |            |                                         | 1   |
| Р   |            | 0                                       | 2   |



# Exploded view



# Step1:



# Step2: M M M I \$00 000 000 **®**○○ ○○○ □

M



# Step3:







# Step4:







# Step5:







# Step6:





# Step7:







# Step8:





# Step9:









# Step10:

Fx8

# Step11:









The gaps around door can be adjusted by loosening or tightening the screws on the hinges .

# Step13:



If the handle becomes loose, please re-tighten it in time.



# Step15:



# Step16:







# Step17:





# Step18:



### **WARNING**

Wall fittings are not provided as different wall types require different raw plugs and screws.



www.dunelm.com

20

### Tip kit instructions

Your item of furniture has been provided with a wall attachment for your safety. It is highly recommended that this is used to prevent furniture over tipping which can cause serious or fatal crushing injuries.

- Never allow children to climb or hang on the drawers, doors or shelves.
- Place the heaviest items in the lower dr