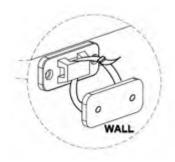

#### Plastic cable tie image

- Please ensure that the plastic bracket is screwed into the wall as the image shows.
- Wall screws and plugs are not provided however please use our guide to help you choose the correct screw / plug type for your wall.
- When drilling the walls, always ensure there are no hidden wires or pipes.