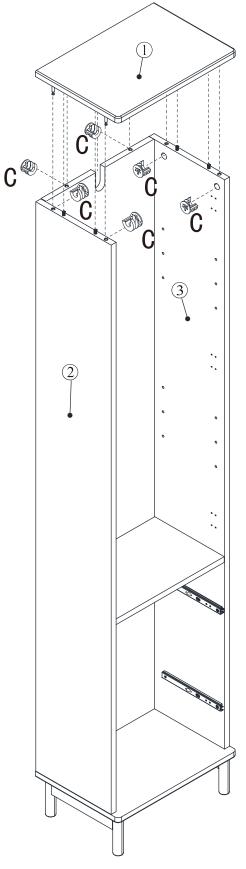

x40mm     |                                         | 11  |
| I   |            |                                         | 2   |
| J   | 4x22mm     |                                         | 2   |
| K   | 3.5x12mm   |                                         | 8   |
| L   | 4x9mm      |                                         | 4   |
| М   |            |                                         | 4   |
| N   | 4x12mm     |                                         | 1   |
| 0   |            |                                         | 1   |
| Р   |            | 0                                       | 2   |



# Exploded view



# Step1:



# Step2: M M M I \$00 000 000 **®**○○ ○○○ □

M



# Step3:







# Step4:







# Step5:







# Step6:





# Step7:







# Step8:





# Step9:









# Step10:

Fx8

# Step11:









The gaps around door can be adjusted by loosening or tightening the screws on the hinges .

# Step13:



If the handle becomes loose, please re-tighten it in time.



# Step15:



# Step16:







# Step17:





# Step18:



### **WARNING**

Wall fittings are not provided as different wall types require different raw plugs and screws.



www.dunelm.com

20

### Tip kit instructions

Your item of furniture has been provided with a wall attachment for your safety. It is highly recommended that this is used to prevent furniture over tipping which can cause serious or fatal crushing injuries.

- Never allow children to climb or hang on the drawers, doors or shelves.
- Place the heaviest items in the lower drawers or shelves.
- Never open more than one d