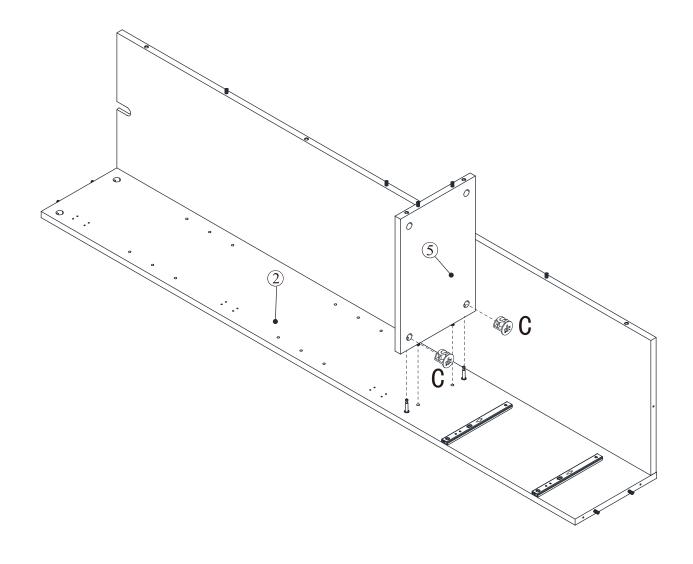

| G   | 4x35mm     | TOUR TOUR TOUR TOUR TOUR TOUR TOUR TOUR | 8   |
| Н   | 4x40mm     |                                         | 11  |
| I   |            |                                         | 2   |
| J   | 4x22mm     |                                         | 2   |
| K   | 3.5x12mm   |                                         | 8   |
| L   | 4x9mm      |                                         | 4   |
| М   |            |                                         | 4   |
| N   | 4x12mm     |                                         | 1   |
| 0   |            |                                         | 1   |
| Р   |            | 0                                       | 2   |



# Exploded view



# Step1:



# Step2: M M M I \$00 000 000 **®**○○ ○○○ □

M



# Step3:







# Step4:







# Step5:







# Step6:





# Step7:







# Step8:





# Step9:









# Step10:

Fx8

# Step11:









The gaps around door can be adjusted by loosening or tightening the screws on the hinges .

# Step13:



If the handle becomes loose, please re-tighten it in time.



# Step15:



# Step16:







# Step17:





# Step18:



### **WARNING**

Wall fittings are not provided as different wall types require different raw plugs and screws.



www.dunelm.com

20

### Tip kit instructions

Your item of furniture has been provided with a wall attachment for your safety. It is highly recommended that this is used to prevent furniture over tipping which can cause serious or fatal crushing injuries.

- Never allow children to climb or hang on the drawers, doors or shelves.
- Place th