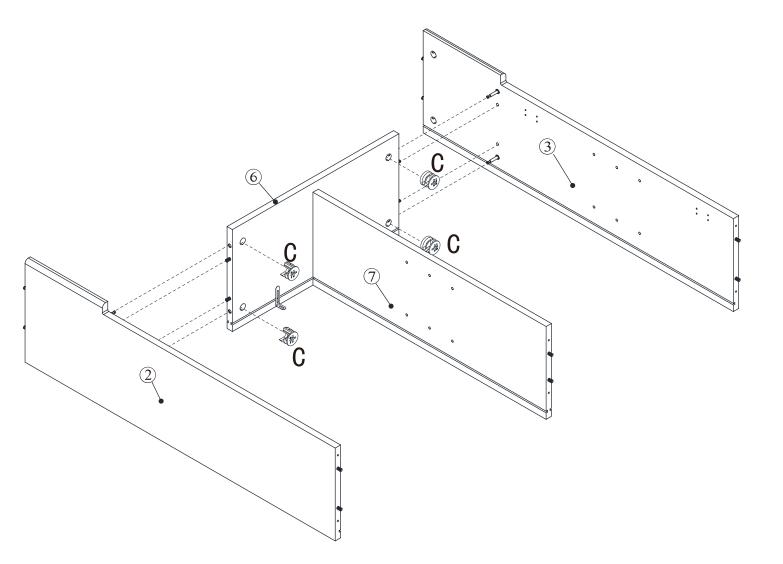

| 1   |

### Parts and fittings



1111

# Exploded view





Step2:





# Step3:





# Step4:



# Step5:



# Step6:





# Step7:









# Step12:





If the handle becomes loose, please re-tighten it in time.







## Tip kit instructions

Your item of furniture has been provided with a wall attachment for your safety. It is highly recommended that this is used to prevent furniture over tipping which can cause serious or fatal crushing injuries.

- Never allow children to climb or hang on the drawers, doors or shelves.
- Place the heaviest items in the lower drawers or shelves.
- Never open more than one drawer at a time.
- A suitable attachment device is provided with your product; however you will need to source suitable fixings for your wall.
- If in doubt, please consult a qualified tradesperson.
- Two different wall fixings types could be provided with our