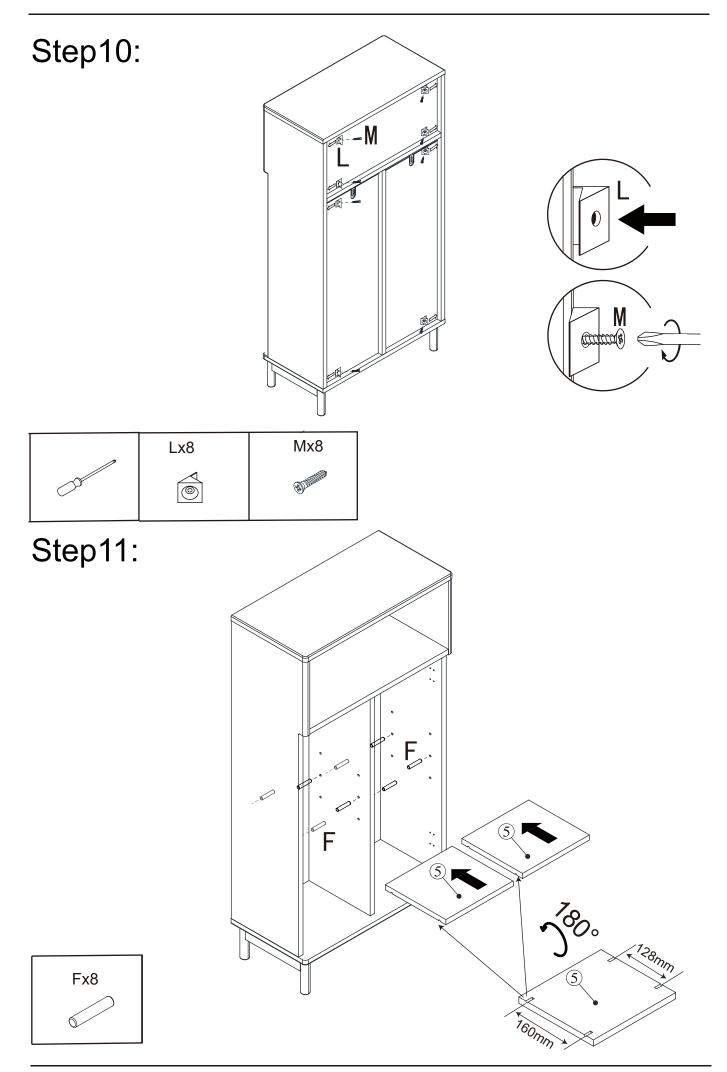

| 1   |

### Parts and fittings



1111

# Exploded view





Step2:





# Step3:





# Step4:



# Step5:



# Step6:





# Step7:









# Step12:





If the handle becomes loose, please re-tighten it in time.







## Tip kit instructions

Your item of furniture has been provided with a wall attachment for your safety. It is highly recommended that this is used to prevent furniture over tipping which can cause serious or fatal crushing injuries.

- Never allow children to climb or hang on the drawers, doors or shelves.
- Place the heaviest items in the lower drawers or shelves.
- Never open more than one drawer at a time.
- A suitable attachment device is provided with your product; however you will need to source suitable fixings for your wall.
- If in doubt, please consult a qualified tradesperson.
- Two different wall fixings types could be provided with our furniture, the correct type is in this bag to suit your fu