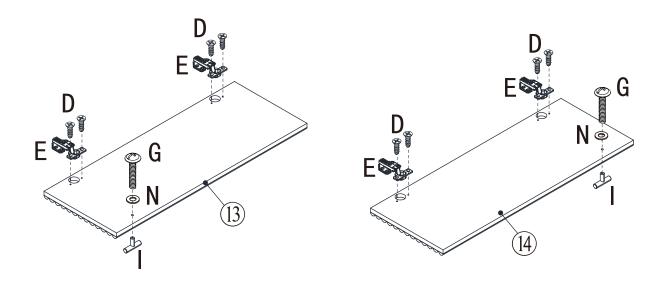

| 1   |

### Parts and fittings



1111

# Exploded view





Step2:





# Step3:





# Step4:



# Step5:



# Step6:





# Step7:









# Step12:





If the handle becomes loose, please re-tighten it in time.







## Tip kit instructions

Your item of furniture has been provided with a wall attachment for your safety. It is highly recommended that this is used to prevent furniture over tipping which can cause serious or fatal crushing injuries.

- Never allow children to climb or hang on the drawers, doors or shelves.
- Place the heaviest items in the lower drawers or shelves.
- Never open more than one drawer at a time.
- A suitable attachment device is provided with your product; however you will need to source suitable fixings for your wall.
- If in doubt, please consult a qualified tradesperson.
- Two different wall fixings types could be provided with our furniture, the correct type is in this bag to suit your furniture. Furt