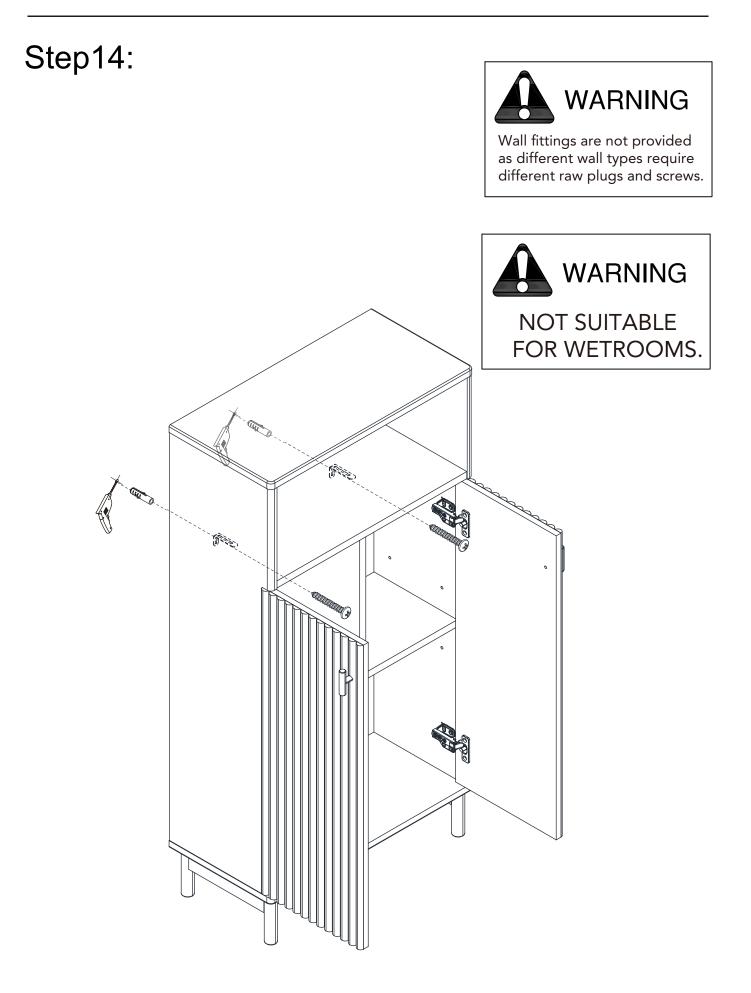

# Step12:

If the handle becomes loose, please re-tighten it in time.

## Tip kit instructions

Your item of furniture has been provided with a wall attachment for your safety. It is highly recommended that this is used to prevent furniture over tipping which can cause serious or fatal crushing injuries.

- Never allow children to climb or hang on the drawers, doors or shelves.
- Place the heaviest items in the lower drawers or shelves.
- Never open more than one drawer at a time.
- A suitable attachment device is provided with your product; however you will need to source suitable fixings for your wall.
- If in doubt, please consult a qualified tradesperson.
- Two different wall fixings types could be provided with our furniture, the correct type is in this bag to suit your furniture. Further information below.