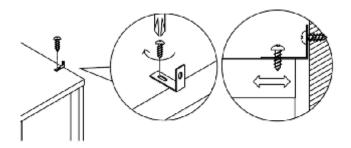

#### Metal L bracket image

- Please ensure that the Metal L bracket is screwed into the wall at the image shows, the bracket location may vary on unit location and personal preference.
- Wall screws and plugs are not provided however please use our guide to help you choose the correct screw / plug type for your wall.
- When drilling the walls, always ensure there are no hidden wires or pipes.