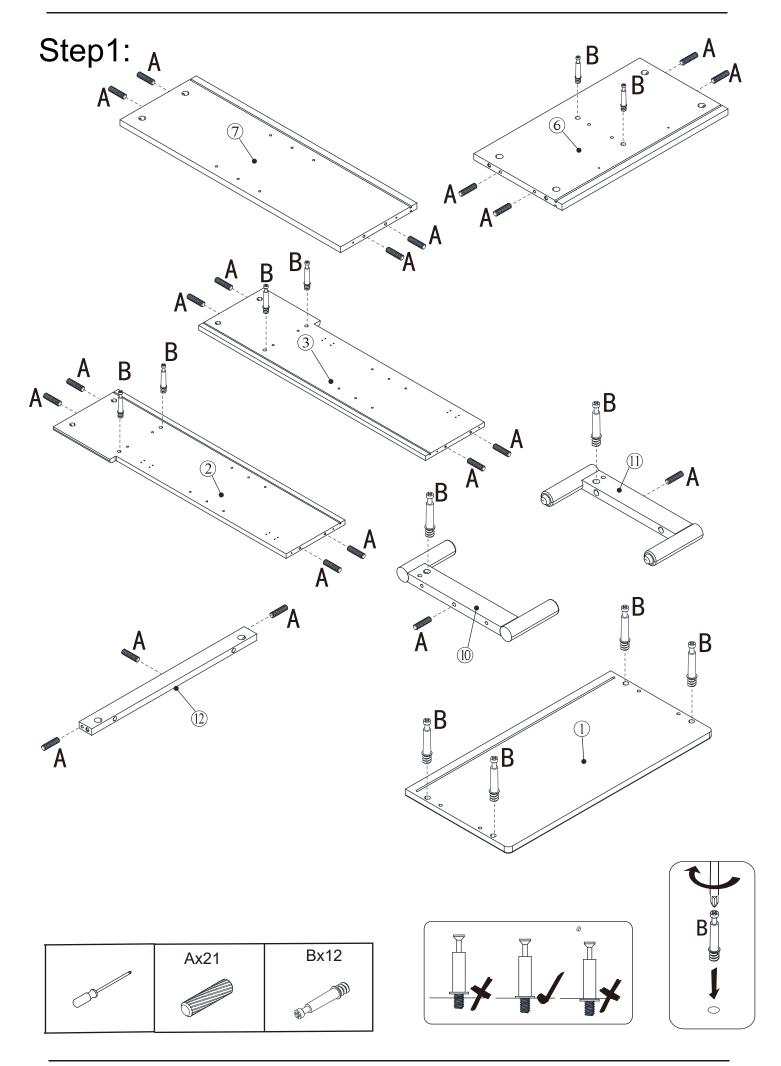

| 1   |

### Parts and fittings



1111

# Exploded view





Step2:





# Step3:





# Step4:



# Step5:



# Step6:





# Step7:









# Step12:





If the handle becomes loose, please re-tighten it in time.







## Tip kit instructions

Your item of furniture has been provided with a wall attachment for your safety. It is highly recommended that this is used to prevent furniture over tipping which can cause serious or fatal crushing injuries.

- Never allow children to climb or hang on the drawers, doors or shelves.
- Place the heaviest items in the lower drawers or shelves.
- Never open more than one drawer at a time.
- A suitable attachment device is provided with your product; however you will need to source suitable fixings for your wall.
- If in doubt, please consult a qualified tradesperson.
- Two different wall fixings types cou