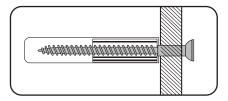

#### **Types of Walls**

You can use one of the following types of wall plug if your walls are made of brick, breeze block, concrete, stone, wood or plastic board.

#### 1. STANDARD Wall Plug

General wall materials

These come in various sizes and are made from plastic or sometimes wood fibre.