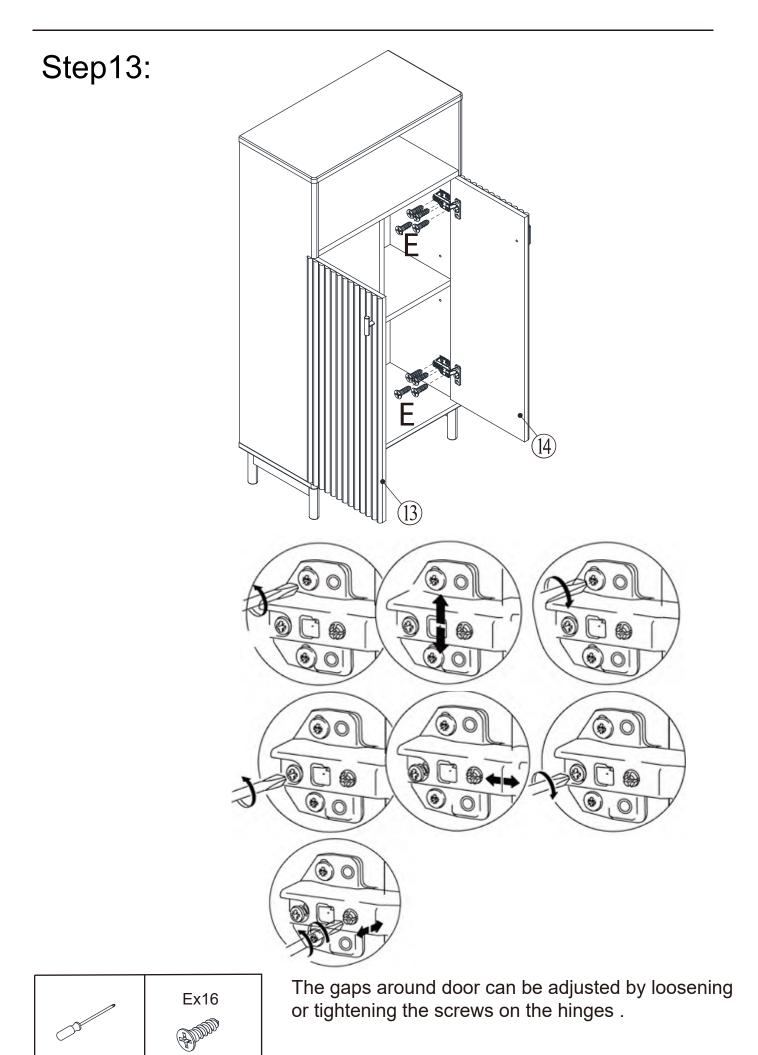

Uneven floors could give the impression that doors of wall units and wardrobes are out of alignment. Be aware of this and compensate if necessary by adjusting the hinges or packing a corner to level the item. Please refer to the instructions, included with your furniture, and adjust accordingly.