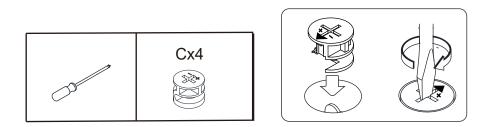

| 1   |

### Parts and fittings



1111

# Exploded view





Step2:





# Step3:





# Step4:



# Step5:



# Step6:





# Step7:









# Step12:





If the handle becomes loose, please re-tighten it in time.







## Tip kit instructions

Your item of furniture has been provided with a wall attachment for your safety. It is highly recommended that this is used to prevent furniture over tipping which can cause serious or fatal crushing injuries.

- Never allow children to climb or hang on the drawers, doors or shelves.
- Place the heaviest items in the lower drawers or shelves.
- Never open more than one drawer at a time.
- A suitable attachment device is provided with your product; however you will need to source suitable fixings for your wall.
- If in doubt, please consult a qualified tradesperson.
- Two different wall fixings types could be provided with our fu