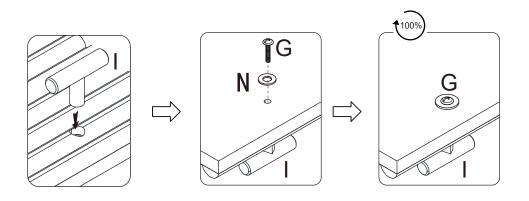

| 1   |

### Parts and fittings



1111

# Exploded view





Step2:





# Step3:





# Step4:



# Step5:



# Step6:





# Step7:









# Step12:





If the handle becomes loose, please re-tighten it in time.







## Tip kit instructions

Your item of furniture has been provided with a wall attachment for your safety. It is highly recommended that this is used to prevent furniture over tipping which can cause serious or fatal crushing injuries.

- Never allow children to climb or hang on the drawers, doors or shelves.
- Place the heaviest items in the lower drawers or shelves.
- Never open more than one drawer at a time.
- A suitable attachment device is provided with your product; however you will need to source suitable fixings for your wall.
- If in doubt, please consult a qualified tradesperson.
- Two different wall fixings types could be provided with our furniture, the correct type is in this bag to suit your furniture. Furthe