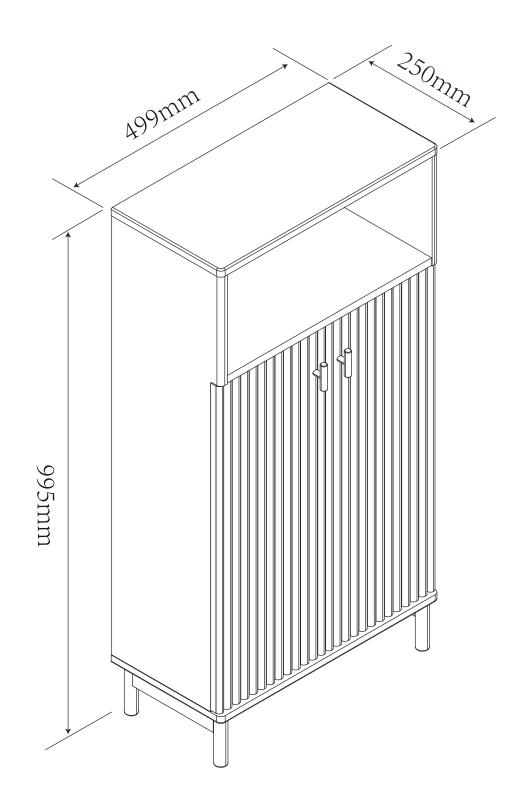

# **Elsie Tall Cabinet**

# Component parts supplied

| Ref | Dimensions | Visual                                                                                                                                                                                                                                                                                                                                                                                                                                                                                                                                                                                                                                                                                                                                                                                                                                                                                                                                                                                                                                                                                                                                                                                                                                                                                                                                                                                                                                                                                                                                                                                                                                                                                                                                                                                                                                                                                                                                                                                                                                                                                                                         | Qty |
|-----|------------|--------------------------------------------------------------------------------------------------------------------------------------------------------------------------------------------------------------------------------------------------------------------------------------------------------------------------------------------------------------------------------------------------------------------------------------------------------------------------------------------------------------------------------------------------------------------------------------------------------------------------------------------------------------------------------------------------------------------------------------------------------------------------------------------------------------------------------------------------------------------------------------------------------------------------------------------------------------------------------------------------------------------------------------------------------------------------------------------------------------------------------------------------------------------------------------------------------------------------------------------------------------------------------------------------------------------------------------------------------------------------------------------------------------------------------------------------------------------------------------------------------------------------------------------------------------------------------------------------------------------------------------------------------------------------------------------------------------------------------------------------------------------------------------------------------------------------------------------------------------------------------------------------------------------------------------------------------------------------------------------------------------------------------------------------------------------------------------------------------------------------------|-----|
| 1   | 499x250mm  |                                                                                                                                                                                                                                                                                                                                                                                                                                                                                                                                                                                                                                                                                                                                                                                                                                                                                                                                                                                                                                                                                                                                                                                                                                                                                                                                                                                                                                                                                                                                                                                                                                                                                                                                                                                                                                                                                                                                                                                                                                                                                                                                | 1   |
| 2   | 870x249mm  |                                                                                                                                                                                                                                                                                                                                                                                                                                                                                                                                                                                                                                                                                                                                                                                                                                                                                                                                                                                                                                                                                                                                                                                                                                                                                                                                                                                                                                                                                                                                                                                                                                                                                                                                                                                                                                                                                                                                                                                                                                                                                                                                | 1   |
| 3   | 870x249mm  |                                                                                                                                                                                                                                                                                                                                                                                                                                                                                                                                                                                                                                                                                                                                                                                                                                                                                                                                                                                                                                                                                                                                                                                                                                                                                                                                                                                                                                                                                                                                                                                                                                                                                                                                                                                                                                                                                                                                                                                                                                                                                                                                | 1   |
| 4   | 499x250mm  |                                                                                                                                                                                                                                                                                                                                                                                                                                                                                                                                                                                                                                                                                                                                                                                                                                                                                                                                                                                                                                                                                                                                                                                                                                                                                                                                                                                                                                                                                                                                                                                                                                                                                                                                                                                                                                                                                                                                                                                                                                                                                                                                | 1   |
| 5   | 225x204mm  |                                                                                                                                                                                                                                                                                                                                                                                                                                                                                                                                                                                                                                                                                                                                                                                                                                                                                                                                                                                                                                                                                                                                                                                                                                                                                                                                                                                                                                                                                                                                                                                                                                                                                                                                                                                                                                                                                                                                                                                                                                                                                                                                | 2   |
| 6   | 467x248mm  |                                                                                                                                                                                                                                                                                                                                                                                                                                                                                                                                                                                                                                                                                                                                                                                                                                                                                                                                                                                                                                                                                                                                                                                                                                                                                                                                                                                                                                                                                                                                                                                                                                                                                                                                                                                                                                                                                                                                                                                                                                                                                                                                | 1   |
| 7   | 654x226mm  |                                                                                                                                                                                                                                                                                                                                                                                                                                                                                                                                                                                                                                                                                                                                                                                                                                                                                                                                                                                                                                                                                                                                                                                                                                                                                                                                                                                                                                                                                                                                                                                                                                                                                                                                                                                                                                                                                                                                                                                                                                                                                                                                | 1   |
| 8   | 474x208mm  |                                                                                                                                                                                                                                                                                                                                                                                                                                                                                                                                                                                                                                                                                                                                                                                                                                                                                                                                                                                                                                                                                                                                                                                                                                                                                                                                                                                                                                                                                                                                                                                                                                                                                                                                                                                                                                                                                                                                                                                                                                                                                                                                | 1   |
| 9   | 661x233mm  |                                                                                                                                                                                                                                                                                                                                                                                                                                                                                                                                                                                                                                                                                                                                                                                                                                                                                                                                                                                                                                                                                                                                                                                                                                                                                                                                                                                                                                                                                                                                                                                                                                                                                                                                                                                                                                                                                                                                                                                                                                                                                                                                | 2   |
| 10  | 227x95mm   |                                                                                                                                                                                                                                                                                                                                                                                                                                                                                                                                                                                                                                                                                                                                                                                                                                                                                                                                                                                                                                                                                                                                                                                                                                                                                                                                                                                                                                                                                                                                                                                                                                                                                                                                                                                                                                                                                                                                                                                                                                                                                                                                | 1   |
| 11  | 227x95mm   | Contraction of the second seco | 1   |
| 12  | 445x34mm   | ET T                                                                                                                                                                                                                                                                                                                                                                                                                                                                                                                                                                                                                                                                                                                                                                                                                                                                                                                                                                                                                                                                                                                                                                                                                                                                                                                                                                                                                                                                                                                                                                                                                                                                                                                                                                                                                                                                                                                                                                                                                                                                                                                           | 1   |
| 13  | 648x247mm  | 6                                                                                                                                                                                                                                                                                                                                                                                                                                                                                                                                                                                                                                                                                                                                                                                                                                                                                                                                                                                                                                                                                                                                                                                                                                                                                                                                                                                                                                                                                                                                                                                                                                                                                                                                                                                                                                                                                                                                                                                                                                                                                                                              | 1   |
| 14  | 648x247mm  |                                                                                                                                                                                                                                                                                                                                                                                                                                                                                                                                                                                                                                                                                                                                                                                                                                                                                                                                                                                                                                                                                                                                                                                                                                                                                                                                                                                                                                                                                                                                                                                                                                                                                                                                                                                                                                                                                                                                                                                                                                                                                                                                | 1   |