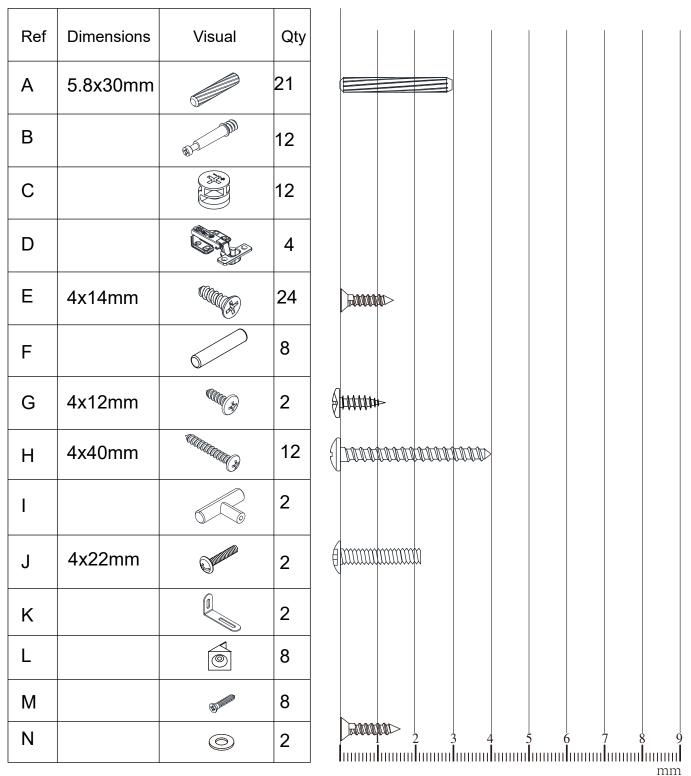

# Component parts supplied

| Ref | Dimensions | Visual                                                                                                                                                                                                                                                                                                                                                                                                                                                                                                                                                                                                                                                                                                                                                                                                                                                                                                                                                                                                                                                                                                                                                                                                                                                                                                                                                                                                                                                                                                                                                                                                                                                                                                                                                                                                                                                                                                                                                                                                                                                                                                                         | Qty |
|-----|------------|--------------------------------------------------------------------------------------------------------------------------------------------------------------------------------------------------------------------------------------------------------------------------------------------------------------------------------------------------------------------------------------------------------------------------------------------------------------------------------------------------------------------------------------------------------------------------------------------------------------------------------------------------------------------------------------------------------------------------------------------------------------------------------------------------------------------------------------------------------------------------------------------------------------------------------------------------------------------------------------------------------------------------------------------------------------------------------------------------------------------------------------------------------------------------------------------------------------------------------------------------------------------------------------------------------------------------------------------------------------------------------------------------------------------------------------------------------------------------------------------------------------------------------------------------------------------------------------------------------------------------------------------------------------------------------------------------------------------------------------------------------------------------------------------------------------------------------------------------------------------------------------------------------------------------------------------------------------------------------------------------------------------------------------------------------------------------------------------------------------------------------|-----|
| 1   | 499x250mm  |                                                                                                                                                                                                                                                                                                                                                                                                                                                                                                                                                                                                                                                                                                                                                                                                                                                                                                                                                                                                                                                                                                                                                                                                                                                                                                                                                                                                                                                                                                                                                                                                                                                                                                                                                                                                                                                                                                                                                                                                                                                                                                                                | 1   |
| 2   | 870x249mm  |                                                                                                                                                                                                                                                                                                                                                                                                                                                                                                                                                                                                                                                                                                                                                                                                                                                                                                                                                                                                                                                                                                                                                                                                                                                                                                                                                                                                                                                                                                                                                                                                                                                                                                                                                                                                                                                                                                                                                                                                                                                                                                                                | 1   |
| 3   | 870x249mm  |                                                                                                                                                                                                                                                                                                                                                                                                                                                                                                                                                                                                                                                                                                                                                                                                                                                                                                                                                                                                                                                                                                                                                                                                                                                                                                                                                                                                                                                                                                                                                                                                                                                                                                                                                                                                                                                                                                                                                                                                                                                                                                                                | 1   |
| 4   | 499x250mm  |                                                                                                                                                                                                                                                                                                                                                                                                                                                                                                                                                                                                                                                                                                                                                                                                                                                                                                                                                                                                                                                                                                                                                                                                                                                                                                                                                                                                                                                                                                                                                                                                                                                                                                                                                                                                                                                                                                                                                                                                                                                                                                                                | 1   |
| 5   | 225x204mm  |                                                                                                                                                                                                                                                                                                                                                                                                                                                                                                                                                                                                                                                                                                                                                                                                                                                                                                                                                                                                                                                                                                                                                                                                                                                                                                                                                                                                                                                                                                                                                                                                                                                                                                                                                                                                                                                                                                                                                                                                                                                                                                                                | 2   |
| 6   | 467x248mm  |                                                                                                                                                                                                                                                                                                                                                                                                                                                                                                                                                                                                                                                                                                                                                                                                                                                                                                                                                                                                                                                                                                                                                                                                                                                                                                                                                                                                                                                                                                                                                                                                                                                                                                                                                                                                                                                                                                                                                                                                                                                                                                                                | 1   |
| 7   | 654x226mm  |                                                                                                                                                                                                                                                                                                                                                                                                                                                                                                                                                                                                                                                                                                                                                                                                                                                                                                                                                                                                                                                                                                                                                                                                                                                                                                                                                                                                                                                                                                                                                                                                                                                                                                                                                                                                                                                                                                                                                                                                                                                                                                                                | 1   |
| 8   | 474x208mm  |                                                                                                                                                                                                                                                                                                                                                                                                                                                                                                                                                                                                                                                                                                                                                                                                                                                                                                                                                                                                                                                                                                                                                                                                                                                                                                                                                                                                                                                                                                                                                                                                                                                                                                                                                                                                                                                                                                                                                                                                                                                                                                                                | 1   |
| 9   | 661x233mm  |                                                                                                                                                                                                                                                                                                                                                                                                                                                                                                                                                                                                                                                                                                                                                                                                                                                                                                                                                                                                                                                                                                                                                                                                                                                                                                                                                                                                                                                                                                                                                                                                                                                                                                                                                                                                                                                                                                                                                                                                                                                                                                                                | 2   |
| 10  | 227x95mm   |                                                                                                                                                                                                                                                                                                                                                                                                                                                                                                                                                                                                                                                                                                                                                                                                                                                                                                                                                                                                                                                                                                                                                                                                                                                                                                                                                                                                                                                                                                                                                                                                                                                                                                                                                                                                                                                                                                                                                                                                                                                                                                                                | 1   |
| 11  | 227x95mm   | Contraction of the second seco | 1   |
| 12  | 445x34mm   | ET T                                                                                                                                                                                                                                                                                                                                                                                                                                                                                                                                                                                                                                                                                                                                                                                                                                                                                                                                                                                                                                                                                                                                                                                                                                                                                                                                                                                                                                                                                                                                                                                                                                                                                                                                                                                                                                                                                                                                                                                                                                                                                                                           | 1   |
| 13  | 648x247mm  | 6                                                                                                                                                                                                                                                                                                                                                                                                                                                                                                                                                                                                                                                                                                                                                                                                                                                                                                                                                                                                                                                                                                                                                                                                                                                                                                                                                                                                                                                                                                                                                                                                                                                                                                                                                                                                                                                                                                                                                                                                                                                                                                                              | 1   |
| 14  | 648x247mm  |                                                                                                                                                                                                                                                                                                                                                                                                                                                                                                                                                                                                                                                                                                                                                                                                                                                                                                                                                                                                                                                                                                                                                                                                                                                                                                                                                                                                                                                                                                                                                                                                                                                                                                                                                                                                                                                                                                                                                                                                                                                                                                                                | 1   |