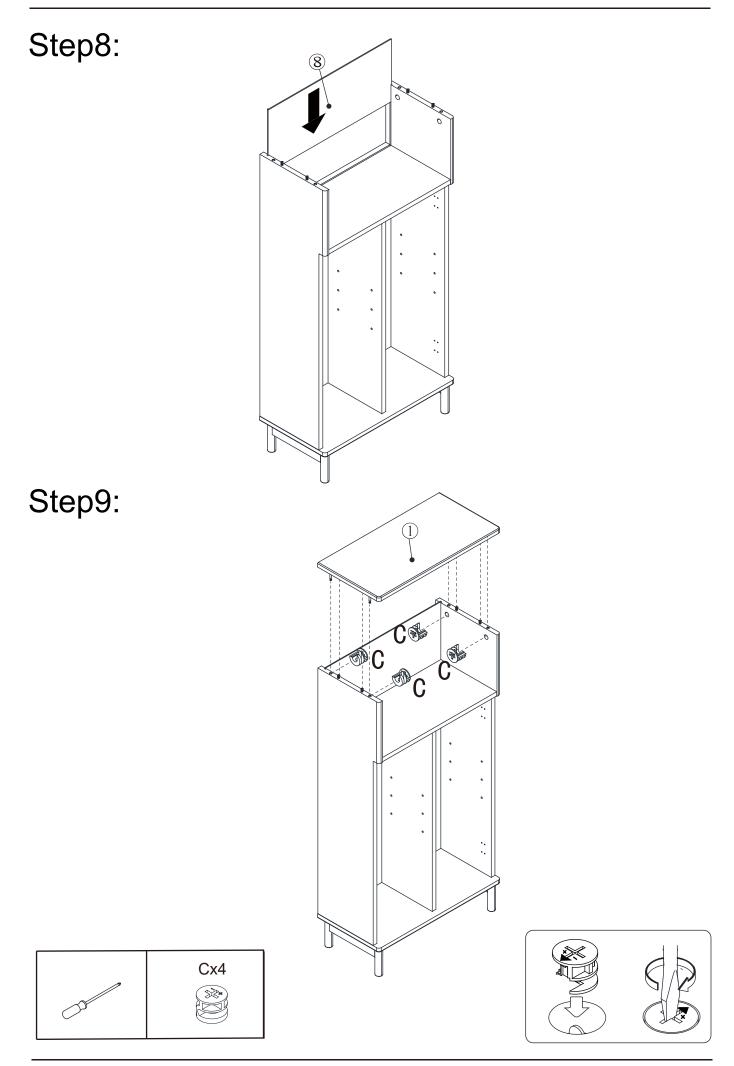

| 1   |

### Parts and fittings



1111

# Exploded view





Step2:





# Step3:





# Step4:



# Step5:



# Step6:





# Step7:









# Step12:





If the handle becomes loose, please re-tighten it in time.







## Tip kit instructions

Your item of furniture has been provided with a wall attachment for your safety. It is highly recommended that this is used to prevent furniture over tipping which can cause serious or fatal crushing injuries.

- Never allow children to climb or hang on the drawers, doors or shelves.
- Place the heaviest items in the lower drawers or shelves.
- Never open more than one drawer at a time.
- A suitable attachment device is provided with your product; however you will need to source suitable fixings for your wall.
- If in doubt, please consult a qualified tradesperson.
- Two different wall fixings types could be provided with our furniture, the correct type is in this bag to suit your