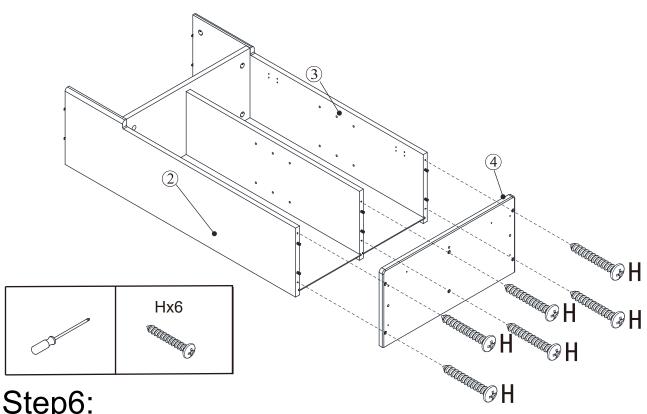

| 1   |

### Parts and fittings



1111

# Exploded view





Step2:





# Step3:





# Step4:



# Step5:



# Step6:





# Step7:









# Step12:





If the handle becomes loose, please re-tighten it in time.







## Tip kit instructions

Your item of furniture has been provided with a wall attachment for your safety. It is highly recommended that this is used to prevent furniture over tipping which can cause serious or fatal crushing injuries.

- Never allow children to climb or hang on the drawers, doors or shelves.
- Place the heaviest items in the lower drawers or shelves.
- Never open more than one drawer at a time.
- A suitable attachment device is provided with your product; however you will need to source suitable fixings for your wall.
- If in doubt, please consult a qualified tradesperson.
- Two different wall fixings types could be provided with our furniture, the correct typ