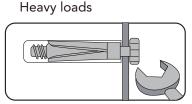

### 3. SHIELD ANCHOR

Wall Plug

For use with heavier loads such as TV & Hi-fi Speakers and Satellite Dishes etc.