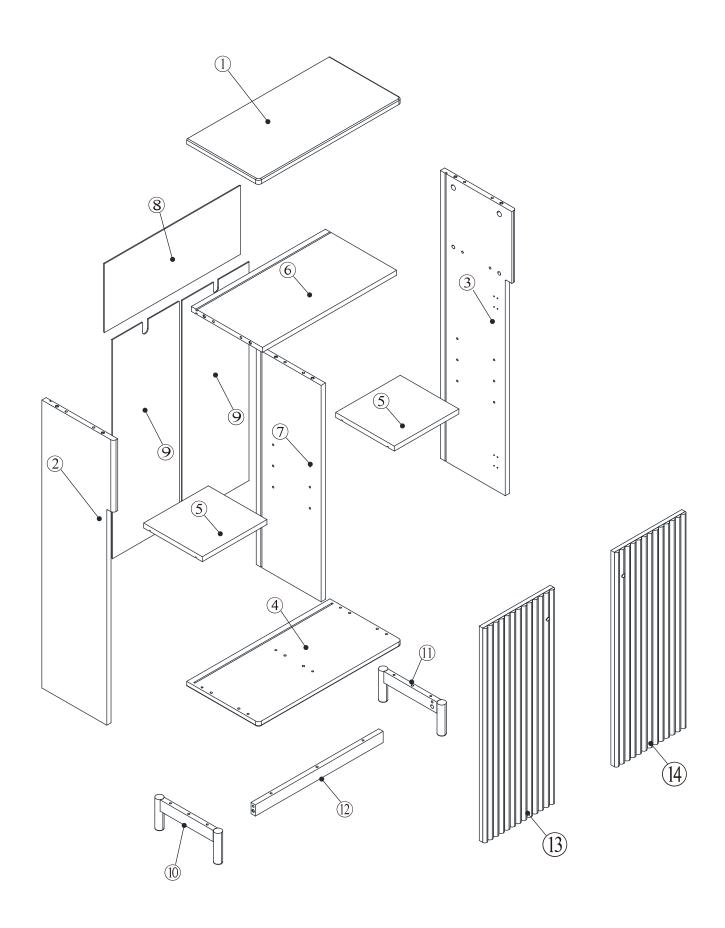

| 1   |

### Parts and fittings



1111

# Exploded view





Step2:





# Step3:





# Step4:



# Step5:



# Step6:





# Step7:









# Step12:





If the handle becomes loose, please re-tighten it in time.







## Tip kit instructions

Your item of furniture has been provided with a wall attachment for your safety. It is highly recommended that this is used to prevent furniture over tipping which can cause serious or fatal crushing injuries.

- Never allow children to climb or hang on the drawers, doors or shelves.
- Place the heaviest items in the lower drawers or shelves.
- Never open more than one drawer at a time.
- A suitable attachment device is provided with your product; however you will need to source suitable fixings for your wall.
- If in doubt, please consult a qualified tradesperson.
- Two different wall fixings types c