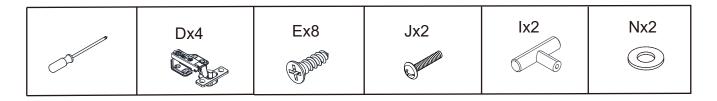

| 1   |

### Parts and fittings



1111

# Exploded view





Step2:





# Step3:





# Step4:



# Step5:



# Step6:





# Step7:









# Step12:





If the handle becomes loose, please re-tighten it in time.







## Tip kit instructions

Your item of furniture has been provided with a wall attachment for your safety. It is highly recommended that this is used to prevent furniture over tipping which can cause serious or fatal crushing injuries.

- Never allow children to climb or hang on the drawers, doors or shelves.
- Place the heaviest items in the lower drawers or shelves.
- Never open more than one drawer at a time.
- A suitable attachment device is provided with your product; however you will need to source suitable fixings for your wall.
- If in doubt, please consult a qualified tradesperson.
- Two different wall fixings types could be provided with our furniture, the correct type is in this bag to suit your furniture. Further information below.

### Plastic cable tie image



- Please