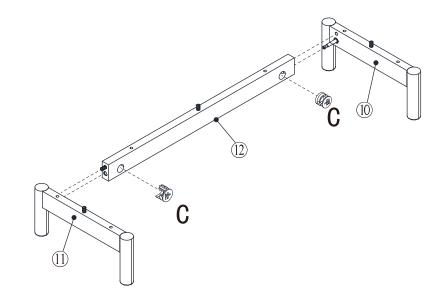

| 1   |

### Parts and fittings



1111

# Exploded view





Step2:





# Step3:





# Step4:



# Step5:



# Step6:





# Step7:









# Step12:





If the handle becomes loose, please re-tighten it in time.







## Tip kit instructions

Your item of furniture has been provided with a wall attachment for your safety. It is highly recommended that this is used to prevent furniture over tipping which can cause serious or fatal crushing injuries.

- Never allow children to climb or hang on the drawers, doors or shelves.
- Place the heaviest items in the lower drawers or shelves.
- Never open more than one drawer at a time.
- A suitable attachment device is provided with your product; however you will need to source suitable fixings for your wall.
- If in doubt, please consult a qualified tradesperson.
- Two different wall fixings types could be provided with our furniture, the correct type is in this