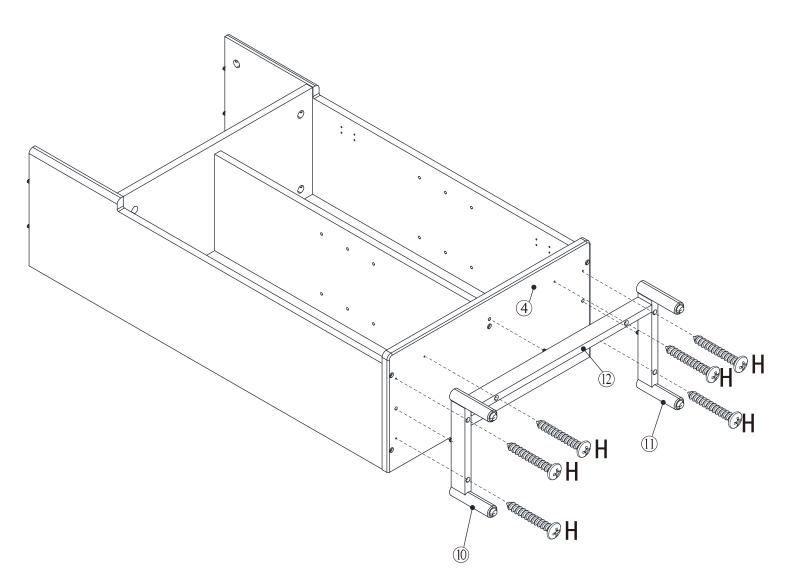

| 1   |

### Parts and fittings



1111

# Exploded view





Step2:





# Step3:





# Step4:



# Step5:



# Step6:





# Step7:









# Step12:





If the handle becomes loose, please re-tighten it in time.







## Tip kit instructions

Your item of furniture has been provided with a wall attachment for your safety. It is highly recommended that this is used to prevent furniture over tipping which can cause serious or fatal crushing injuries.

- Never allow children to climb or hang on the drawers, doors or shelves.
- Place the heaviest items in the lower drawers or shelves.
- Never open more than one drawer at a time.
- A suitable attachment device is provided with your product; however you will need to source suitable fixings for your wall.
- If in doubt, please consult a qualified tradesperson.
- Two different wall fixings types could be provided with our furniture, the correct type is in this bag to suit y