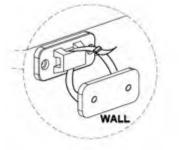

### Plastic cable tie image

- Please ensure that the plastic bracket is screwed into the wall as the image shows.
- Wall screws and plugs are not provided however please use our guide to help you choose the correct screw / plug type for your wall.
- When drilling the walls, always ensure there are no hidden wires or pipes.