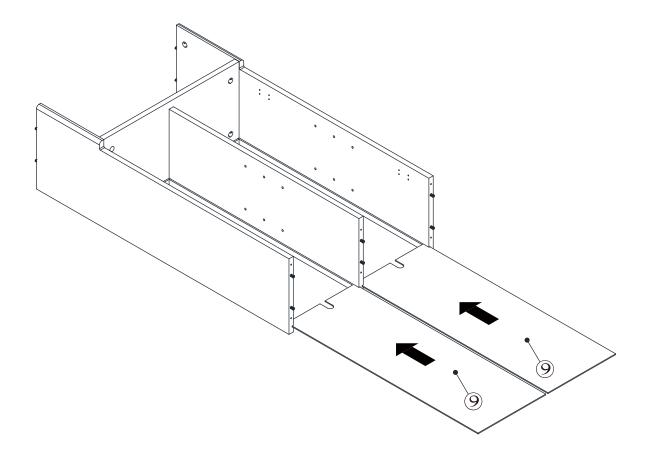

| 1   |

### Parts and fittings



1111

# Exploded view





Step2:





# Step3:





# Step4:



# Step5:



# Step6:





# Step7:









# Step12:





If the handle becomes loose, please re-tighten it in time.







## Tip kit instructions

Your item of furniture has been provided with a wall attachment for your safety. It is highly recommended that this is used to prevent furniture over tipping which can cause serious or fatal crushing injuries.

- Never allow children to climb or hang on the drawers, doors or shelves.
- Place the heaviest items in the lower drawers or shelves.
- Never open more than one drawer at a time.
- A suitable attachment device is provided with your product; however you will need to source suitable fixings for your wall.
- If in doubt, please consult a qualified tradesperson.
- Two different wall fixings types could be provided with our furniture, the