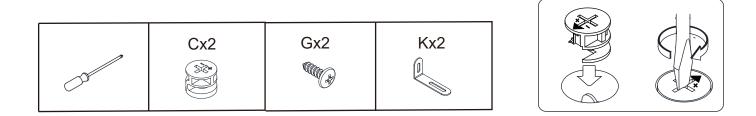

| 1   |

### Parts and fittings



1111

# Exploded view





Step2:





# Step3:





# Step4:



# Step5:



# Step6:





# Step7:









# Step12:





If the handle becomes loose, please re-tighten it in time.







## Tip kit instructions

Your item of furniture has been provided with a wall attachment for your safety. It is highly recommended that this is used to prevent furniture over tipping which can cause serious or fatal crushing injuries.

- Never allow children to climb or hang on the drawers, doors or shelves.
- Place the heaviest items in the lower drawers or shelves.
- Never open more than one drawer at a time.
- A suitable attachment device is provided with your product; however you will need to source suitable fixings for your wall.
- If in doubt, please consult a qualified tradesperson.
- Two different wall fixings types could be provid