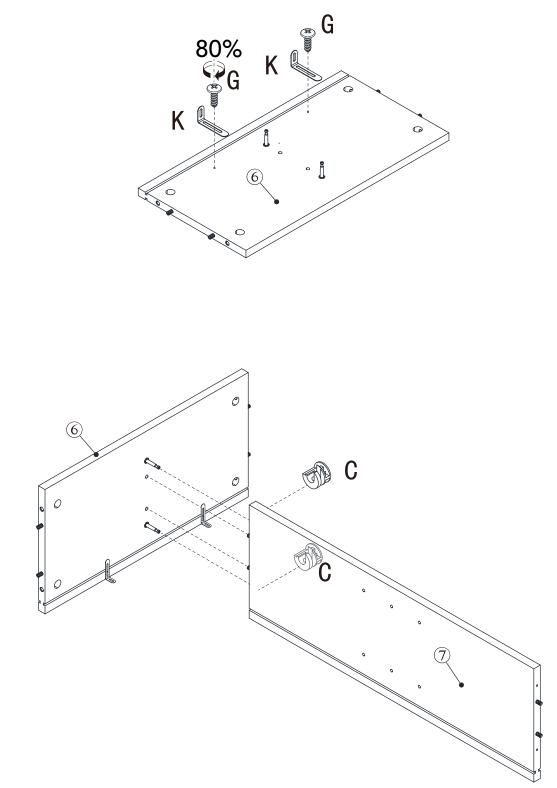

| 1   |

### Parts and fittings



1111

# Exploded view





Step2:





# Step3:





# Step4:



# Step5:



# Step6:





# Step7:









# Step12:





If the handle becomes loose, please re-tighten it in time.







## Tip kit instructions

Your item of furniture has been provided with a wall attachment for your safety. It is highly recommended that this is used to prevent furniture over tipping which can cause serious or fatal crushing injuries.

- Never allow children to climb or hang on the drawers, doors or shelves.
- Place the heaviest items in the lower drawers or shelves.
- Never open more than one drawer at a time.
- A suitable attachment device is provided with your product; however you will need to source suitable fixings for your wall.
- If in doubt, please consult a qualified tradesperson.
- Two different wall fixings types could be prov