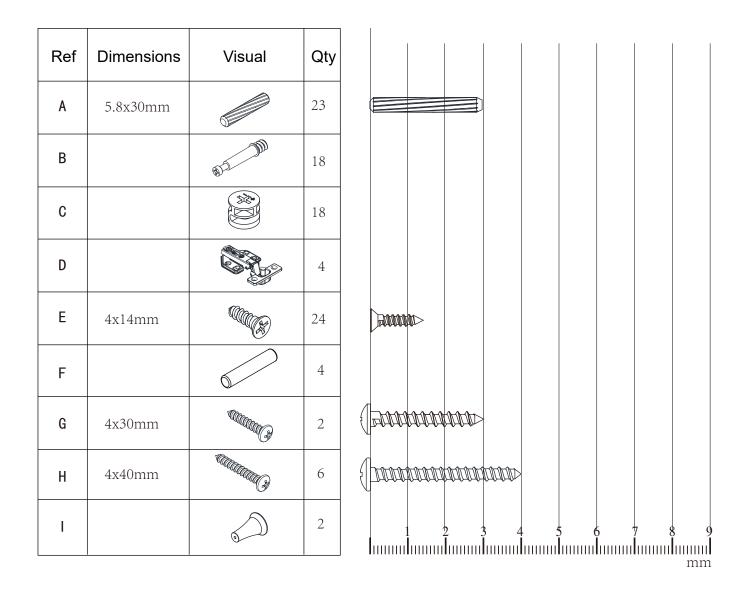

### **Component parts supplied**

| Ref | Dimensions  | Visual                                                                                                                                                                                                                                                                                                                                                                                                                                                                                                                                                                                                                                                                                                                                                                                                                                                                                                                                                                                                                                                                                                                                                                                                                                                                                                                                                                                                                                                                                                                                                                                                                                                                                                                                                                                                                                                                                                                                                                                                                                                                                                                         | Qty |
|-----|-------------|--------------------------------------------------------------------------------------------------------------------------------------------------------------------------------------------------------------------------------------------------------------------------------------------------------------------------------------------------------------------------------------------------------------------------------------------------------------------------------------------------------------------------------------------------------------------------------------------------------------------------------------------------------------------------------------------------------------------------------------------------------------------------------------------------------------------------------------------------------------------------------------------------------------------------------------------------------------------------------------------------------------------------------------------------------------------------------------------------------------------------------------------------------------------------------------------------------------------------------------------------------------------------------------------------------------------------------------------------------------------------------------------------------------------------------------------------------------------------------------------------------------------------------------------------------------------------------------------------------------------------------------------------------------------------------------------------------------------------------------------------------------------------------------------------------------------------------------------------------------------------------------------------------------------------------------------------------------------------------------------------------------------------------------------------------------------------------------------------------------------------------|-----|
| 1   | 530x300mm   | $\sim$                                                                                                                                                                                                                                                                                                                                                                                                                                                                                                                                                                                                                                                                                                                                                                                                                                                                                                                                                                                                                                                                                                                                                                                                                                                                                                                                                                                                                                                                                                                                                                                                                                                                                                                                                                                                                                                                                                                                                                                                                                                                                                                         | 1   |
| 2   | 505x284mm   |                                                                                                                                                                                                                                                                                                                                                                                                                                                                                                                                                                                                                                                                                                                                                                                                                                                                                                                                                                                                                                                                                                                                                                                                                                                                                                                                                                                                                                                                                                                                                                                                                                                                                                                                                                                                                                                                                                                                                                                                                                                                                                                                | 1   |
| 3   | 505x284mm   |                                                                                                                                                                                                                                                                                                                                                                                                                                                                                                                                                                                                                                                                                                                                                                                                                                                                                                                                                                                                                                                                                                                                                                                                                                                                                                                                                                                                                                                                                                                                                                                                                                                                                                                                                                                                                                                                                                                                                                                                                                                                                                                                | 1   |
| 4   | 498x283mm   |                                                                                                                                                                                                                                                                                                                                                                                                                                                                                                                                                                                                                                                                                                                                                                                                                                                                                                                                                                                                                                                                                                                                                                                                                                                                                                                                                                                                                                                                                                                                                                                                                                                                                                                                                                                                                                                                                                                                                                                                                                                                                                                                | 1   |
| 5   | 496x268mm   |                                                                                                                                                                                                                                                                                                                                                                                                                                                                                                                                                                                                                                                                                                                                                                                                                                                                                                                                                                                                                                                                                                                                                                                                                                                                                                                                                                                                                                                                                                                                                                                                                                                                                                                                                                                                                                                                                                                                                                                                                                                                                                                                | 1   |
| 6   | 489x133mm   | 0. 0                                                                                                                                                                                                                                                                                                                                                                                                                                                                                                                                                                                                                                                                                                                                                                                                                                                                                                                                                                                                                                                                                                                                                                                                                                                                                                                                                                                                                                                                                                                                                                                                                                                                                                                                                                                                                                                                                                                                                                                                                                                                                                                           | 1   |
| 7   | 489x133mm   | °                                                                                                                                                                                                                                                                                                                                                                                                                                                                                                                                                                                                                                                                                                                                                                                                                                                                                                                                                                                                                                                                                                                                                                                                                                                                                                                                                                                                                                                                                                                                                                                                                                                                                                                                                                                                                                                                                                                                                                                                                                                                                                                              | 1   |
| 8   | 538x262.5mm | <b>R</b>                                                                                                                                                                                                                                                                                                                                                                                                                                                                                                                                                                                                                                                                                                                                                                                                                                                                                                                                                                                                                                                                                                                                                                                                                                                                                                                                                                                                                                                                                                                                                                                                                                                                                                                                                                                                                                                                                                                                                                                                                                                                                                                       | 1   |
| 9   | 538x262.5mm | A A A A A A A A A A A A A A A A A A A                                                                                                                                                                                                                                                                                                                                                                                                                                                                                                                                                                                                                                                                                                                                                                                                                                                                                                                                                                                                                                                                                                                                                                                                                                                                                                                                                                                                                                                                                                                                                                                                                                                                                                                                                                                                                                                                                                                                                                                                                                                                                          | 1   |
| 10  | 251x91mm    | Con a contraction of the second secon | 1   |
| 11  | 251x91mm    |                                                                                                                                                                                                                                                                                                                                                                                                                                                                                                                                                                                                                                                                                                                                                                                                                                                                                                                                                                                                                                                                                                                                                                                                                                                                                                                                                                                                                                                                                                                                                                                                                                                                                                                                                                                                                                                                                                                                                                                                                                                                                                                                | 1   |
| 12  | 408x34mm    | 12                                                                                                                                                                                                                                                                                                                                                                                                                                                                                                                                                                                                                                                                                                                                                                                                                                                                                                                                                                                                                                                                                                                                                                                                                                                                                                                                                                                                                                                                                                                                                                                                                                                                                                                                                                                                                                                                                                                                                                                                                                                                                                                             | 1   |