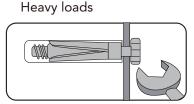

### 3. SHIELD ANCHOR

Wall Plug

For use with heavier loads such as TV & Hi-fi Speakers and Satellite Dishes etc.