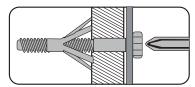

#### 4. CAVITY FIXING Wall Plug

For use with plaster board partitions or hollow wooden doors.

#### 5. CAVITY FIXING HEAVY DUTY Wall Plug

For use with plaster board partitions or hollow wooden doors.