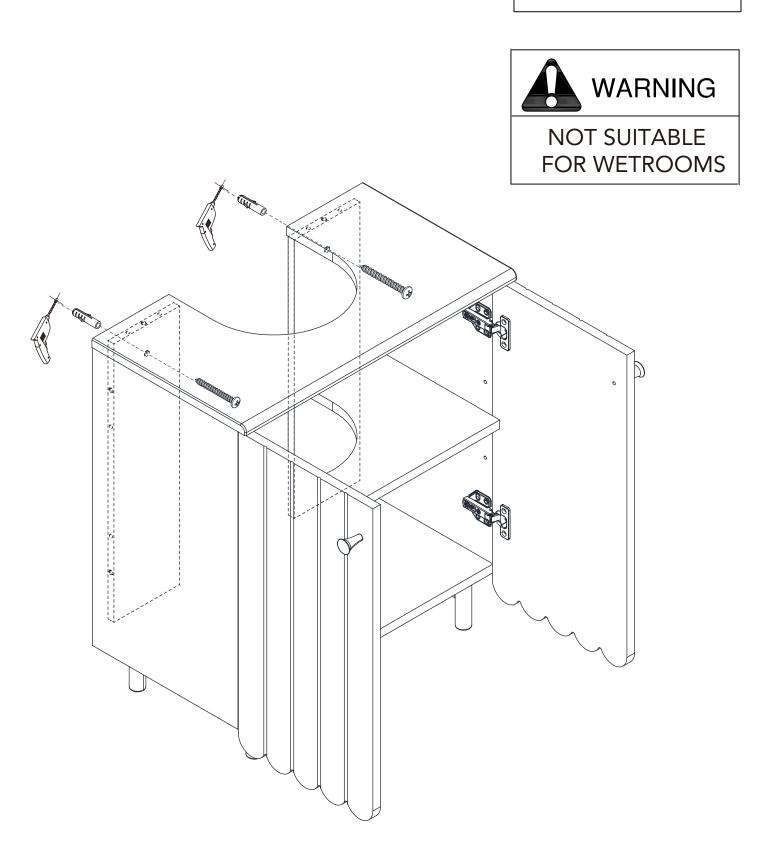

### Step11:

Wall fittings are not provided as different wall types require different raw plugs and screws.