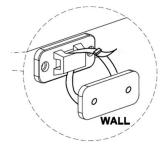

### Plastic cable tie image

- Please ensure that the plastic bracket is screwed into the wall as the image shows.
- Wall screws and plugs are not provided however please use our guide to help you choose the correct screw / plug type for your wall.
- When drilling the walls, always ensure there are no hidden wires or pipes.