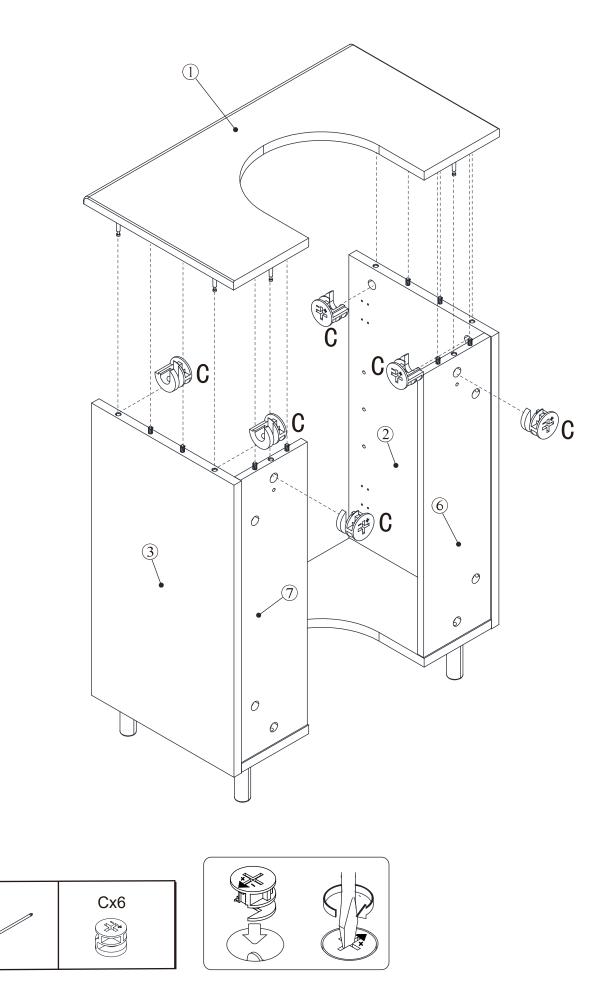

| 1   |

### Parts and fittings



## Exploded view



5





### Step3:





### Step4:





9

### Step5:





Step6:



Step7:



Step8:





Step9:







### Step11:



Wall fittings are not provided as different wall types require different raw plugs and screws.



### Tip kit instructions

Your item of furniture has been provided with a wall attachment for your safety. It is highly recommended that this is used to prevent furniture over tipping which can cause serious or fatal crushing injuries.

- Never allow children to climb or hang on the drawers, doors or shelves.
- Place the heaviest items in the lower drawers or shelves.
- Never open more than one drawer at a time.
- A suitable attachment device is provided with your product; however you will need to source suitable fixings for your wall.
- If in doubt, please consult a qualified tradesperson.
- Two different wall fixings types could be provided with our