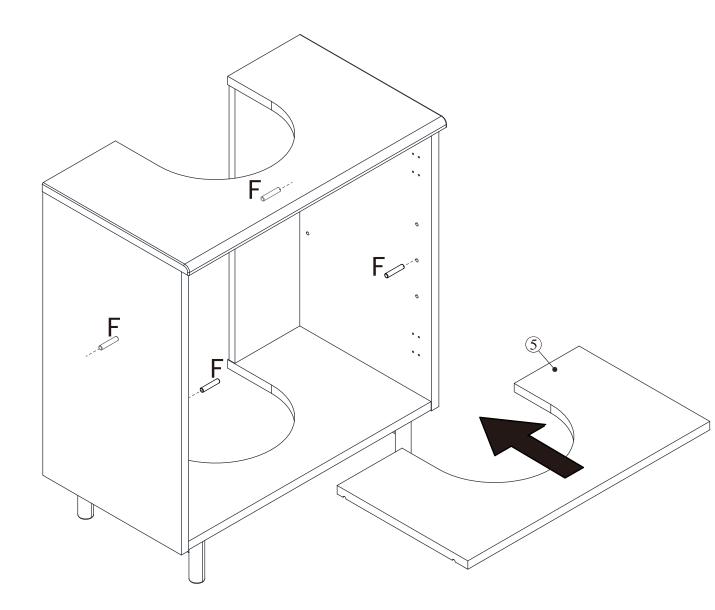

| 1   |

### Parts and fittings



## Exploded view



5





### Step3:





### Step4:





9

### Step5:





Step6:



Step7:



Step8:





Step9:







### Step11:



Wall fittings are not provided as different wall types require different raw plugs and screws.



### Tip kit instructions

Your item of furniture has been provided with a wall attachment for your safety. It is highly recommended that this is used to prevent furniture over tipping which can cause serious or fatal crushing injuries.

- Never allow children to climb or hang on the drawers, doors or shelves.
- Place the heaviest items in the lower drawers or shelves.
- Never open more than one drawer at a time.
- A suitable attachment device is provided with your product; however you will need to source suitable fixings for your wall.
- If in doubt, please consult a qualified tradesperson.
- Two different wall fixings types could be provided with our furniture