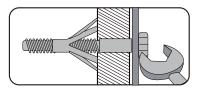

#### 6. HAMMER FIXING Wall Plug

For use with walls stuck with plaster board. The hammer fixing allows it to be fixed to the wall rather than the plaster board. Always check the fixing is secure to the retaining wall.