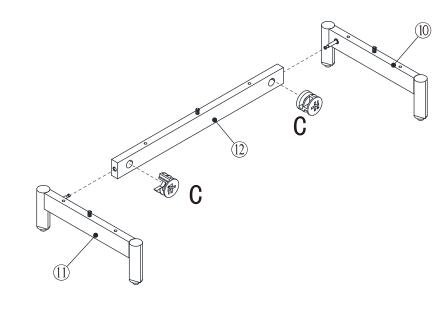

| 1   |

### Parts and fittings



## Exploded view



5





### Step3:





### Step4:





9

### Step5:





Step6:



Step7:



Step8:





Step9:







### Step11:



Wall fittings are not provided as different wall types require different raw plugs and screws.



### Tip kit instructions

Your item of furniture has been provided with a wall attachment for your safety. It is highly recommended that this is used to prevent furniture over tipping which can cause serious or fatal crushing injuries.

- Never allow children to climb or hang on the drawers, doors or shelves.
- Place the heaviest items in the lower drawers or shelves.
- Never open more than one drawer at a time.
- A suitable attachment device is provided with your product; however you will need to source suitable fixings for your wall.
- If in doubt, please consult a qualified tradesperson.
- Two different wall fixings types coul