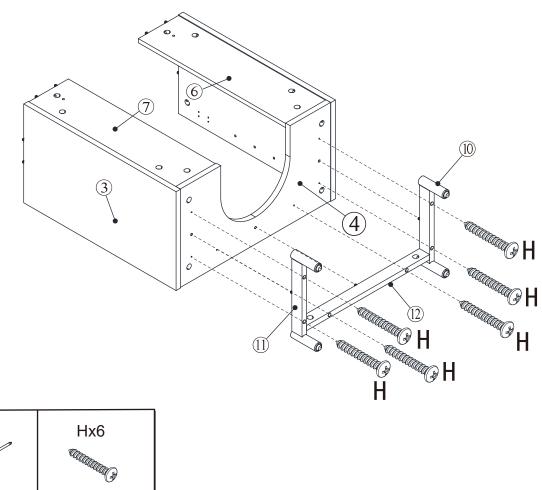

| 1   |

### Parts and fittings



## Exploded view



5





### Step3:





### Step4:





9

### Step5:





Step6:



Step7:



Step8:





Step9:







### Step11:



Wall fittings are not provided as different wall types require different raw plugs and screws.



### Tip kit instructions

Your item of furniture has been provided with a wall attachment for your safety. It is highly recommended that this is used to prevent furniture over tipping which can cause serious or fatal crushing injuries.

- Never allow children to climb or hang on the drawers, doors or shelves.
- Place the heaviest items in the lower drawers or shelves.
- Never open more than one drawer at a time.
- A suitable attachment device is provided with your product; however you will need to source suitable fixings for your wall.
- If in doubt, please consult a qualified tradesperson.
- Two different wall fixings types could be provide