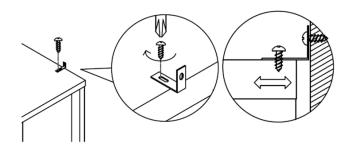

### Plastic cable tie image

- Please ensure that the plastic bracket is screwed into the wall as the image shows.
- Wall screws and plugs are not provided however please use our guide to help you choose the correct screw / plug type for your wall.
- When drilling the walls, always ensure there are no hidden wires or pipes.

#### Metal L bracket image

- Please ensure that the Metal L bracket is screwed into the wall at the image shows, the bracket location may vary on unit location and personal preference.
- Wall screws and plugs are not provided however please use our guide to help you choose the correct screw / plug type for your wall.
- When drilling the walls, always ensure there are no hidden wires or pipes.

### Wall fixings

- This wall fixing is provided for your safety and we recommend that once in position the unit is secured to the wall for extra stability.
- Wall fixings may vary depending on item of furniture purchased.
- Wall fittings are not provided as different wall types require different raw plugs and screws.
- Please ensure that you use fittings that are suitable for your wall type (see next page for a general guide).
- Please ensure that the head of the screws used has a diameter greater than the diameter of the hole on the wall fixing and that the fixing is safe and secure before using.
- When drilling into the walls, always ensure there are no hidden wires or pipes.
- If you are unsure, we recommend you consult a qualified tradesperson.