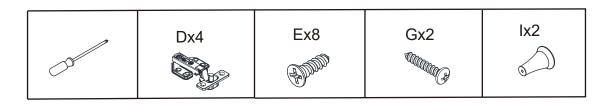

### **Component parts supplied**

| Ref | Dimensions  | Visual                                                                                                                                                                                                                                                                                                                                                                                                                                                                                                                                                                                                                                                                                                                                                                                                                                                                                                                                                                                                                                                                                                                                                                                                                                                                                                                                                                                                                                                                                                                                                                                                                                                                                                                                                                                                                                                                                                                                                                                                                                                                                                                         | Qty |
|-----|-------------|--------------------------------------------------------------------------------------------------------------------------------------------------------------------------------------------------------------------------------------------------------------------------------------------------------------------------------------------------------------------------------------------------------------------------------------------------------------------------------------------------------------------------------------------------------------------------------------------------------------------------------------------------------------------------------------------------------------------------------------------------------------------------------------------------------------------------------------------------------------------------------------------------------------------------------------------------------------------------------------------------------------------------------------------------------------------------------------------------------------------------------------------------------------------------------------------------------------------------------------------------------------------------------------------------------------------------------------------------------------------------------------------------------------------------------------------------------------------------------------------------------------------------------------------------------------------------------------------------------------------------------------------------------------------------------------------------------------------------------------------------------------------------------------------------------------------------------------------------------------------------------------------------------------------------------------------------------------------------------------------------------------------------------------------------------------------------------------------------------------------------------|-----|
| 1   | 530x300mm   | $\sim$                                                                                                                                                                                                                                                                                                                                                                                                                                                                                                                                                                                                                                                                                                                                                                                                                                                                                                                                                                                                                                                                                                                                                                                                                                                                                                                                                                                                                                                                                                                                                                                                                                                                                                                                                                                                                                                                                                                                                                                                                                                                                                                         | 1   |
| 2   | 505x284mm   |                                                                                                                                                                                                                                                                                                                                                                                                                                                                                                                                                                                                                                                                                                                                                                                                                                                                                                                                                                                                                                                                                                                                                                                                                                                                                                                                                                                                                                                                                                                                                                                                                                                                                                                                                                                                                                                                                                                                                                                                                                                                                                                                | 1   |
| 3   | 505x284mm   |                                                                                                                                                                                                                                                                                                                                                                                                                                                                                                                                                                                                                                                                                                                                                                                                                                                                                                                                                                                                                                                                                                                                                                                                                                                                                                                                                                                                                                                                                                                                                                                                                                                                                                                                                                                                                                                                                                                                                                                                                                                                                                                                | 1   |
| 4   | 498x283mm   |                                                                                                                                                                                                                                                                                                                                                                                                                                                                                                                                                                                                                                                                                                                                                                                                                                                                                                                                                                                                                                                                                                                                                                                                                                                                                                                                                                                                                                                                                                                                                                                                                                                                                                                                                                                                                                                                                                                                                                                                                                                                                                                                | 1   |
| 5   | 496x268mm   |                                                                                                                                                                                                                                                                                                                                                                                                                                                                                                                                                                                                                                                                                                                                                                                                                                                                                                                                                                                                                                                                                                                                                                                                                                                                                                                                                                                                                                                                                                                                                                                                                                                                                                                                                                                                                                                                                                                                                                                                                                                                                                                                | 1   |
| 6   | 489x133mm   | 0. 0                                                                                                                                                                                                                                                                                                                                                                                                                                                                                                                                                                                                                                                                                                                                                                                                                                                                                                                                                                                                                                                                                                                                                                                                                                                                                                                                                                                                                                                                                                                                                                                                                                                                                                                                                                                                                                                                                                                                                                                                                                                                                                                           | 1   |
| 7   | 489x133mm   | °                                                                                                                                                                                                                                                                                                                                                                                                                                                                                                                                                                                                                                                                                                                                                                                                                                                                                                                                                                                                                                                                                                                                                                                                                                                                                                                                                                                                                                                                                                                                                                                                                                                                                                                                                                                                                                                                                                                                                                                                                                                                                                                              | 1   |
| 8   | 538x262.5mm | <b>R</b>                                                                                                                                                                                                                                                                                                                                                                                                                                                                                                                                                                                                                                                                                                                                                                                                                                                                                                                                                                                                                                                                                                                                                                                                                                                                                                                                                                                                                                                                                                                                                                                                                                                                                                                                                                                                                                                                                                                                                                                                                                                                                                                       | 1   |
| 9   | 538x262.5mm | A A A A A A A A A A A A A A A A A A A                                                                                                                                                                                                                                                                                                                                                                                                                                                                                                                                                                                                                                                                                                                                                                                                                                                                                                                                                                                                                                                                                                                                                                                                                                                                                                                                                                                                                                                                                                                                                                                                                                                                                                                                                                                                                                                                                                                                                                                                                                                                                          | 1   |
| 10  | 251x91mm    | Con a contraction of the second secon | 1   |
| 11  | 251x91mm    |                                                                                                                                                                                                                                                                                                                                                                                                                                                                                                                                                                                                                                                                                                                                                                                                                                                                                                                                                                                                                                                                                                                                                                                                                                                                                                                                                                                                                                                                                                                                                                                                                                                                                                                                                                                                                                                                                                                                                                                                                                                                                                                                | 1   |
| 12  | 408x34mm    | 12                                                                                                                                                                                                                                                                                                                                                                                                                                                                                                                                                                                                                                                                                                                                                                                                                                                                                                                                                                                                                                                                                                                                                                                                                                                                                                                                                                                                                                                                                                                                                                                                                                                                                                                                                                                                                                                                                                                                                                                                                                                                                                                             | 1   |

### Parts and fittings