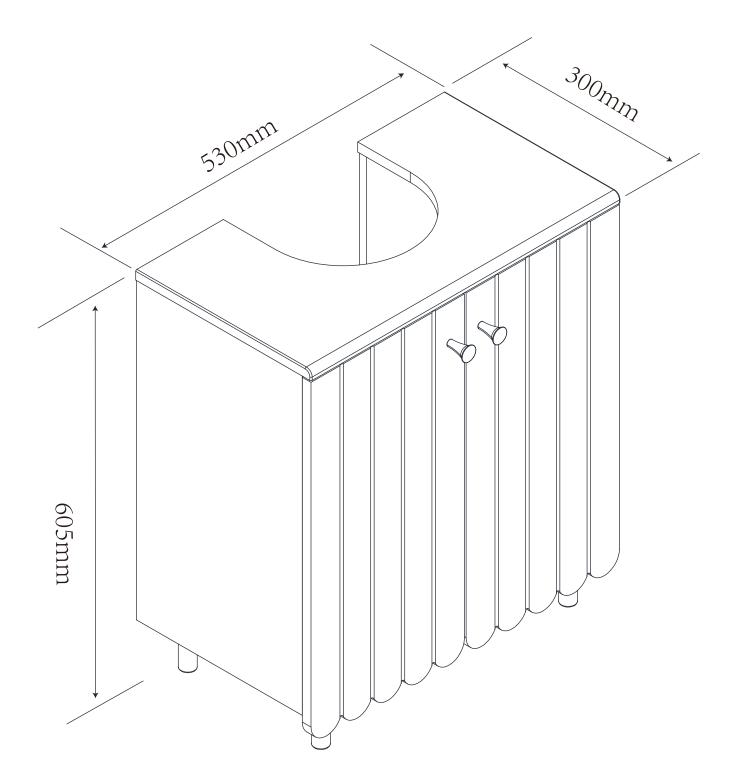

### **Component parts supplied**

| Ref | Dimensions  | Visual                                                                                                                                                                                                                                                                                                                                                                                                                                                                                                                                                                                                                                                                                                                                                                                                                                                                                                                                                                                                                                                                                                                                                                                                                                                                                                                                                                                                                                                                                                                                                                                                                                                                                                                                                                                                                                                                                                                                                                                                                                                                                                                         | Qty |
|-----|-------------|--------------------------------------------------------------------------------------------------------------------------------------------------------------------------------------------------------------------------------------------------------------------------------------------------------------------------------------------------------------------------------------------------------------------------------------------------------------------------------------------------------------------------------------------------------------------------------------------------------------------------------------------------------------------------------------------------------------------------------------------------------------------------------------------------------------------------------------------------------------------------------------------------------------------------------------------------------------------------------------------------------------------------------------------------------------------------------------------------------------------------------------------------------------------------------------------------------------------------------------------------------------------------------------------------------------------------------------------------------------------------------------------------------------------------------------------------------------------------------------------------------------------------------------------------------------------------------------------------------------------------------------------------------------------------------------------------------------------------------------------------------------------------------------------------------------------------------------------------------------------------------------------------------------------------------------------------------------------------------------------------------------------------------------------------------------------------------------------------------------------------------|-----|
| 1   | 530x300mm   | $\sim$                                                                                                                                                                                                                                                                                                                                                                                                                                                                                                                                                                                                                                                                                                                                                                                                                                                                                                                                                                                                                                                                                                                                                                                                                                                                                                                                                                                                                                                                                                                                                                                                                                                                                                                                                                                                                                                                                                                                                                                                                                                                                                                         | 1   |
| 2   | 505x284mm   |                                                                                                                                                                                                                                                                                                                                                                                                                                                                                                                                                                                                                                                                                                                                                                                                                                                                                                                                                                                                                                                                                                                                                                                                                                                                                                                                                                                                                                                                                                                                                                                                                                                                                                                                                                                                                                                                                                                                                                                                                                                                                                                                | 1   |
| 3   | 505x284mm   |                                                                                                                                                                                                                                                                                                                                                                                                                                                                                                                                                                                                                                                                                                                                                                                                                                                                                                                                                                                                                                                                                                                                                                                                                                                                                                                                                                                                                                                                                                                                                                                                                                                                                                                                                                                                                                                                                                                                                                                                                                                                                                                                | 1   |
| 4   | 498x283mm   |                                                                                                                                                                                                                                                                                                                                                                                                                                                                                                                                                                                                                                                                                                                                                                                                                                                                                                                                                                                                                                                                                                                                                                                                                                                                                                                                                                                                                                                                                                                                                                                                                                                                                                                                                                                                                                                                                                                                                                                                                                                                                                                                | 1   |
| 5   | 496x268mm   |                                                                                                                                                                                                                                                                                                                                                                                                                                                                                                                                                                                                                                                                                                                                                                                                                                                                                                                                                                                                                                                                                                                                                                                                                                                                                                                                                                                                                                                                                                                                                                                                                                                                                                                                                                                                                                                                                                                                                                                                                                                                                                                                | 1   |
| 6   | 489x133mm   | 0. 0                                                                                                                                                                                                                                                                                                                                                                                                                                                                                                                                                                                                                                                                                                                                                                                                                                                                                                                                                                                                                                                                                                                                                                                                                                                                                                                                                                                                                                                                                                                                                                                                                                                                                                                                                                                                                                                                                                                                                                                                                                                                                                                           | 1   |
| 7   | 489x133mm   | °                                                                                                                                                                                                                                                                                                                                                                                                                                                                                                                                                                                                                                                                                                                                                                                                                                                                                                                                                                                                                                                                                                                                                                                                                                                                                                                                                                                                                                                                                                                                                                                                                                                                                                                                                                                                                                                                                                                                                                                                                                                                                                                              | 1   |
| 8   | 538x262.5mm | <b>R</b>                                                                                                                                                                                                                                                                                                                                                                                                                                                                                                                                                                                                                                                                                                                                                                                                                                                                                                                                                                                                                                                                                                                                                                                                                                                                                                                                                                                                                                                                                                                                                                                                                                                                                                                                                                                                                                                                                                                                                                                                                                                                                                                       | 1   |
| 9   | 538x262.5mm | A A A A A A A A A A A A A A A A A A A                                                                                                                                                                                                                                                                                                                                                                                                                                                                                                                                                                                                                                                                                                                                                                                                                                                                                                                                                                                                                                                                                                                                                                                                                                                                                                                                                                                                                                                                                                                                                                                                                                                                                                                                                                                                                                                                                                                                                                                                                                                                                          | 1   |
| 10  | 251x91mm    | Con a contraction of the second secon | 1   |
| 11  | 251x91mm    |                                                                                                                                                                                                                                                                                                                                                                                                                                                                                                                                                                                                                                                                                                                                                                                                                                                                                                                                                                                                                                                                                                                                                                                                                                                                                                                                                                                                                                                                                                                                                                                                                                                                                                                                                                                                                                                                                                                                                                                                                                                                                                                                | 1   |
| 12  | 408x34mm    | 12                                                                                                                                                                                                                                                                                                                                                                                                                                                                                                                                                                                                                                                                                                                                                                                                                                                                                                                                                                                                                                                                                                                                                                                                                                                                                                                                                                                                                                                                                                                                                                                                                                                                                                                                                                                                                                                                                                                                                                                                                                                                                                                             | 1   |