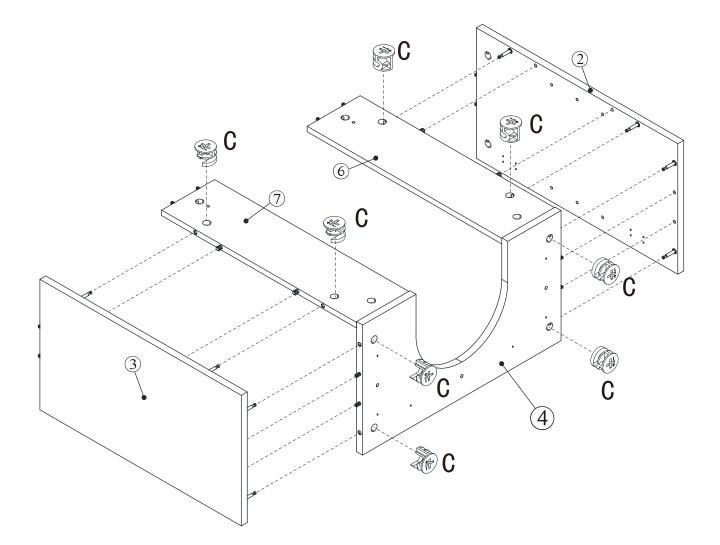

| 1   |

### Parts and fittings



## Exploded view



5





### Step3:





### Step4:





9

### Step5:





Step6:



Step7:



Step8:





Step9:







### Step11:



Wall fittings are not provided as different wall types require different raw plugs and screws.



### Tip kit instructions

Your item of furniture has been provided with a wall attachment for your safety. It is highly recommended that this is used to prevent furniture over tipping which can cause serious or fatal crushing injuries.

- Never allow children to climb or hang on the drawers, doors or shelves.
- Place the heaviest items in the lower drawers or shelves.
- Never open more than one drawer at a time.
- A suitable attachment device is provided with your product; however you will need to source suitable fixings for your wall.
- If in doubt, please consult a qualified tradesperson.
- Two different wall