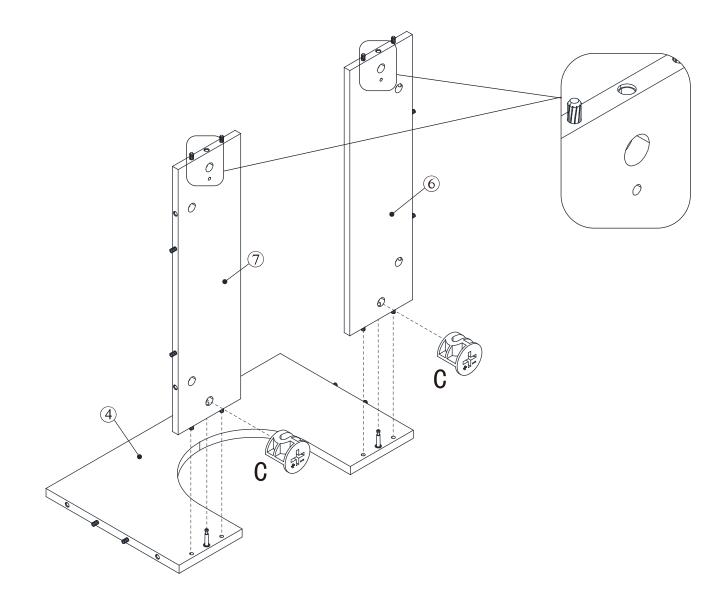

| 1   |

### Parts and fittings



## Exploded view



5





### Step3:





### Step4:





9

### Step5:





Step6:



Step7:



Step8:





Step9:







### Step11:



Wall fittings are not provided as different wall types require different raw plugs and screws.



### Tip kit instructions

Your item of furniture has been provided with a wall attachment for your safety. It is highly recommended that this is used to prevent furniture over tipping which can cause serious or fatal crushing injuries.

- Never allow children to climb or hang on the drawers, doors or shelves.
- Place the heaviest items in the lower drawers or shelves.
- Never open more than one drawer at a time.
- A suitable attachment device is provided with your product; however you will need to source suitable fixings for your wall.
- If in doubt, please consult a qualified tradesperson.
- Tw