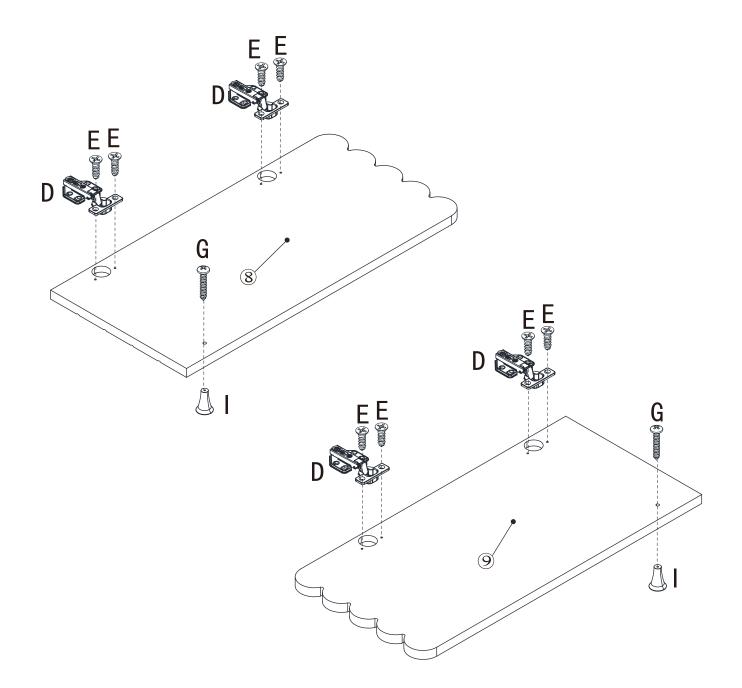

| 1   |

### Parts and fittings



## Exploded view



5





### Step3:





### Step4:





9

### Step5:





Step6:



Step7:



Step8:





Step9:







### Step11:



Wall fittings are not provided as different wall types require different raw plugs and screws.



### Tip kit instructions

Your item of furniture has been provided with a wall attachment for your safety. It is highly recommended that this is used to prevent furniture over tipping which can cause serious or fatal crushing injuries.

- Never allow children to climb or hang on the drawers, doors or shelves.
- Place the heaviest items in the lower drawers or shelves.
- Never open more than one drawer at a time.
- A suitable attachment device is provided with your product; however you will need to source suitable fixings for your wall.
- If in doubt, please consult a qualified tradesperson.
- Two different wall fixings types could be provided with our furniture, the correc