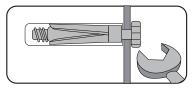

#### 2. GENERAL PURPOSE Wall Plug

Aerated/Breeze block

Generally aerated blocks should not be used to support heavy loads, use a specialist fitting in this case. For light loads, a General Purpose Plug can be used.