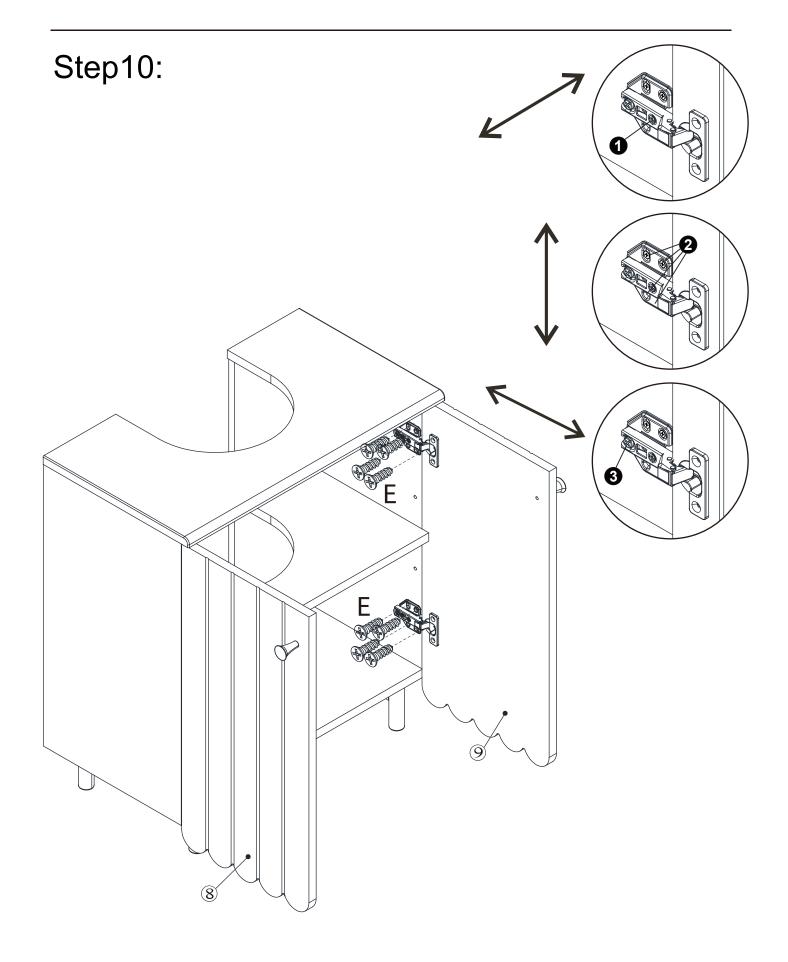

### Step11:

Wall fittings are not provided as different wall types require different raw plugs and screws.