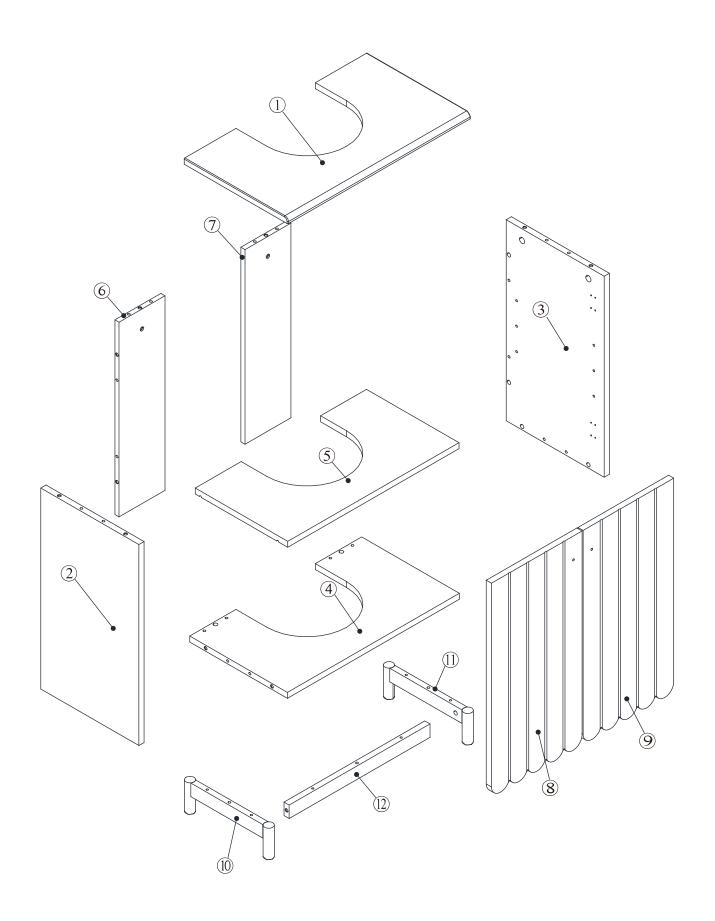

| 1   |

### Parts and fittings



## Exploded view



5





### Step3:





### Step4:





9

### Step5:





Step6:



Step7:



Step8:





Step9:







### Step11:



Wall fittings are not provided as different wall types require different raw plugs and screws.



### Tip kit instructions

Your item of furniture has been provided with a wall attachment for your safety. It is highly recommended that this is used to prevent furniture over tipping which can cause serious or fatal crushing injuries.

- Never allow children to climb or hang on the drawers, doors or shelves.
- Place the heaviest items in the lower drawers or shelves.
- Never open more than one drawer at a time.
- A suitable attachment device is provided with your product; however you will need to source suitable fixings for your wall.
- If in doubt, please consult a qualifi