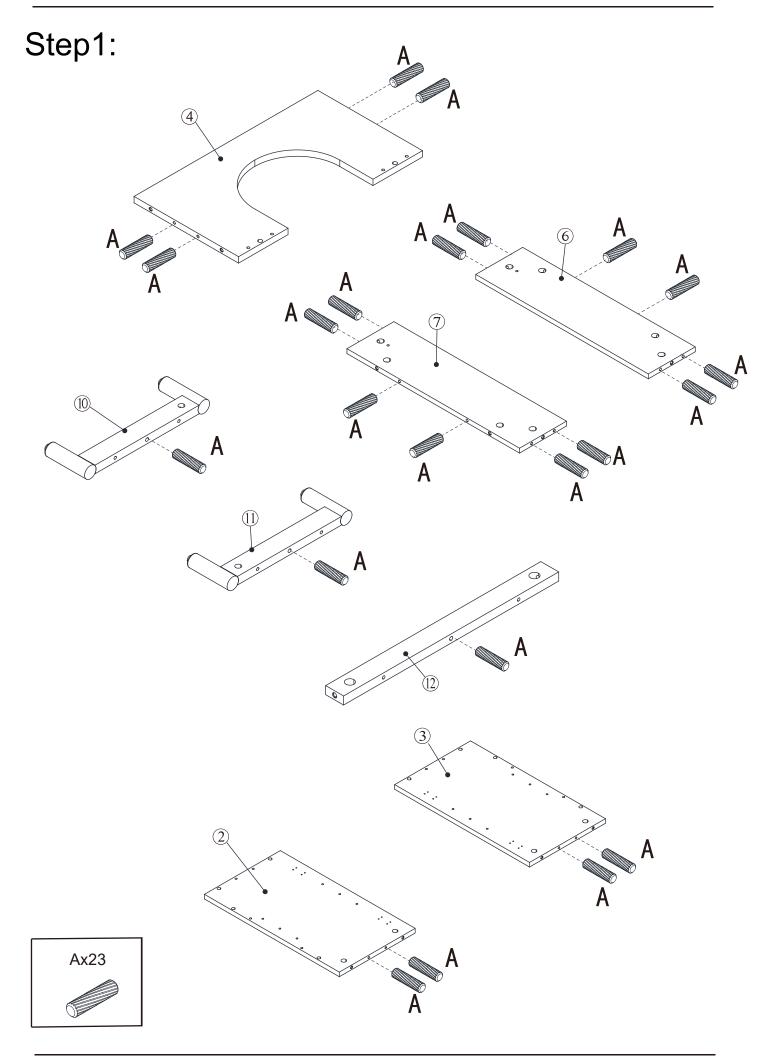

| 1   |

### Parts and fittings



## Exploded view



5





### Step3:





### Step4:





9

### Step5:





Step6:



Step7:



Step8:





Step9:







### Step11:



Wall fittings are not provided as different wall types require different raw plugs and screws.



### Tip kit instructions

Your item of furniture has been provided with a wall attachment for your safety. It is highly recommended that this is used to prevent furniture over tipping which can cause serious or fatal crushing injuries.

- Never allow children to climb or hang on the drawers, doors or shelves.
- Place the heaviest items in the lower drawers or shelves.
- Never open more than one drawer at a time.
- A suitable attachment device is provided with your product; however you will need to source suitable fixings for your wall.
- If in doubt, please consult a qualified tr