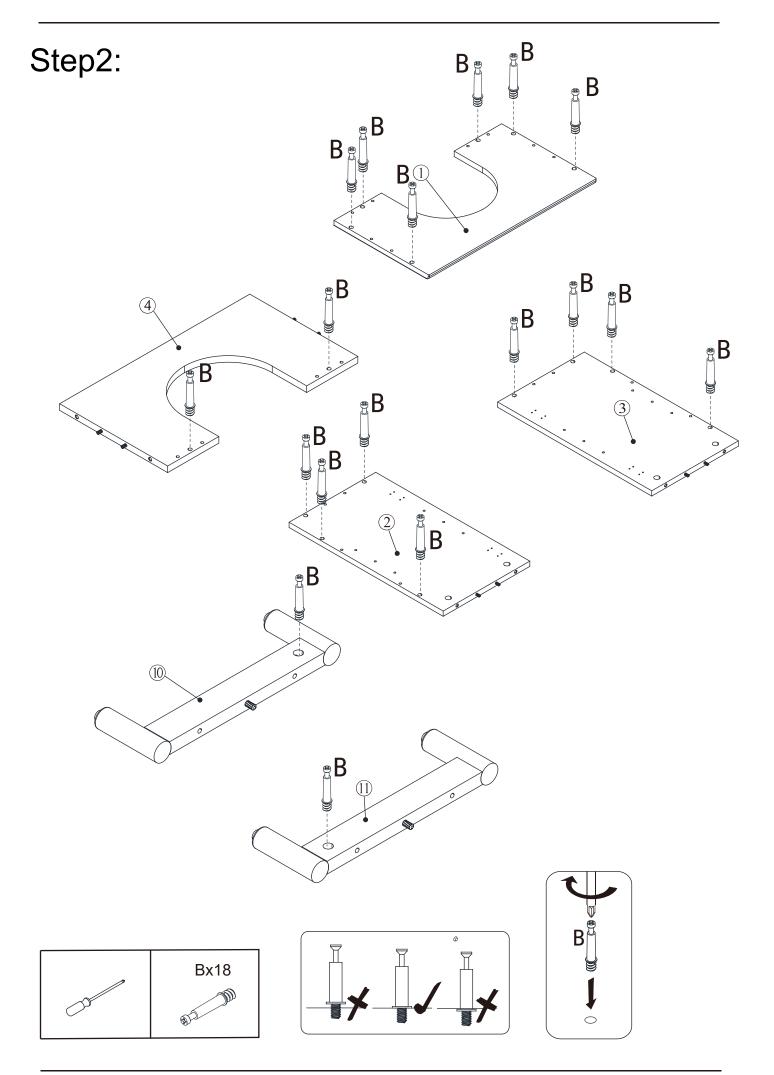

| 1   |

### Parts and fittings



## Exploded view



5





### Step3:





### Step4:





9

### Step5:





Step6:



Step7:



Step8:





Step9:







### Step11:



Wall fittings are not provided as different wall types require different raw plugs and screws.



### Tip kit instructions

Your item of furniture has been provided with a wall attachment for your safety. It is highly recommended that this is used to prevent furniture over tipping which can cause serious or fatal crushing injuries.

- Never allow children to climb or hang on the drawers, doors or shelves.
- Place the heaviest items in the lower drawers or shelves.
- Never open more than one drawer at a time.
- A suitable attachment device is provided with your product; however you will need to source suitable fixings for your wall.
- If in doubt, please consult a qualified trad