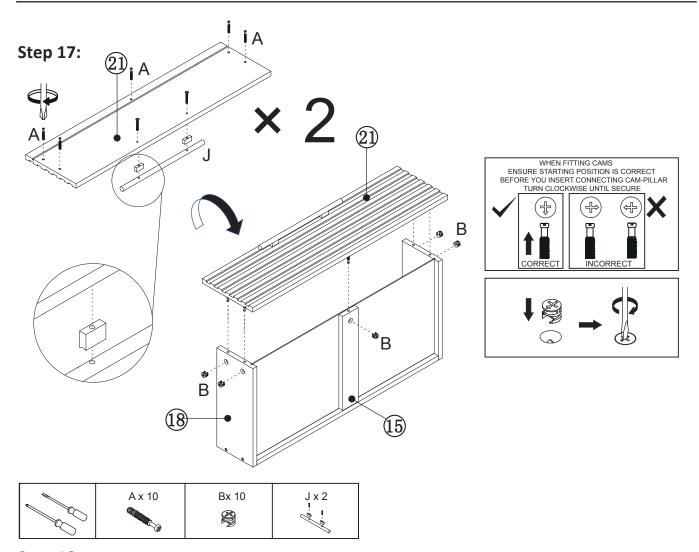

| 1   |







Need to assemble drawer runner in the correct pilot hole as the diagram indicates.





### Step 2:







**Step 5:** Do not tighten the screw until you attach the metal frame onto the bottom panel.













2









**Step 18:** Need to assemble drawer runner in the correct pilot hole as the diagram indicates.



www.dunelm.com



### Step 20:

1.Use stickers (N) on all visible holes.









| D x 4                                                                                                           | L x 2                                 |
|-----------------------------------------------------------------------------------------------------------------|---------------------------------------|
| Compare to a compare | I I I I I I I I I I I I I I I I I I I |

# **Tip kit instructions**

Your item of furniture has been provided with a wall attachment for your safety. It is highly recommended that this is used to prevent furniture over tipping which can cause serious or fatal crushing injuries.