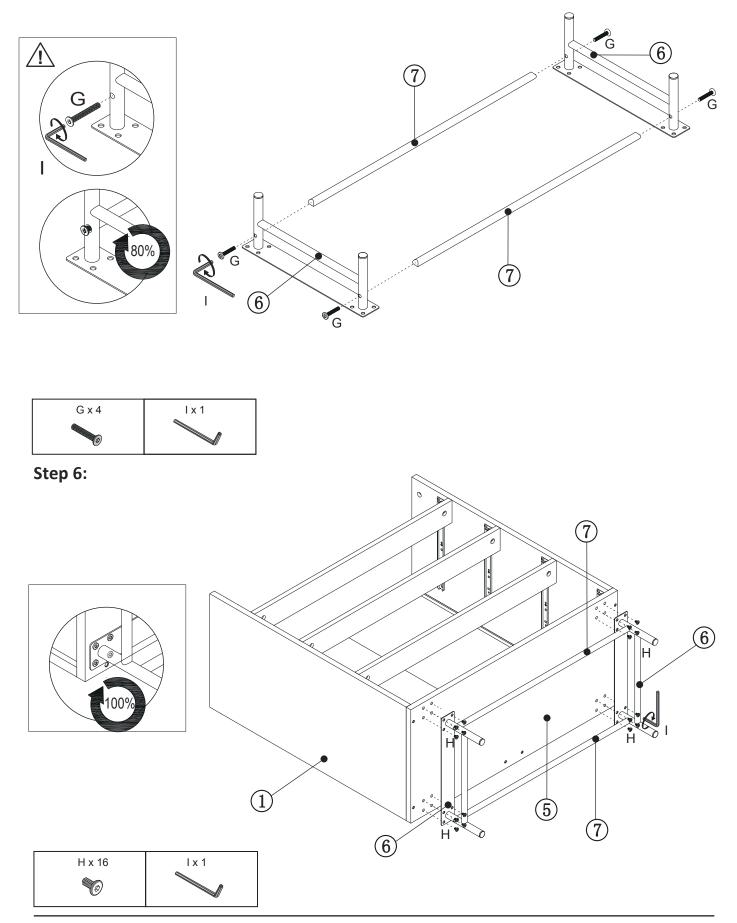

Need to assemble drawer runner in the correct pilot hole as the diagram indicates.

### Step 2:

**Step 5:** Do not tighten the screw until you attach the metal frame onto the bottom panel.

2

**Step 18:** Need to assemble drawer runner in the correct pilot hole as the diagram indicates.

www.dunelm.com