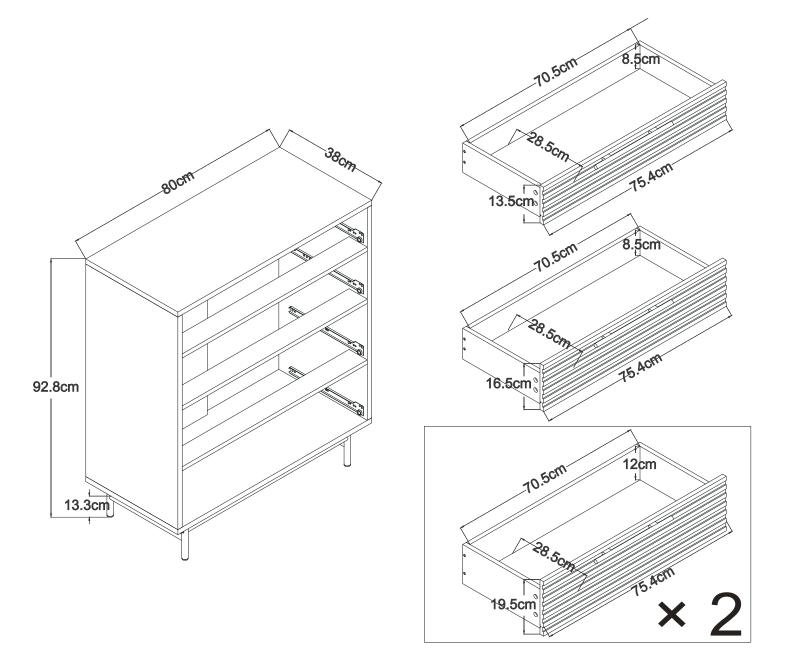

# **Component parts supplied**

| Ref | Dimensions  | Visual | Qty |
|-----|-------------|--------|-----|
| 1   | 37.8x75.9cm |        | 1   |
| 2   | 37.8x75.9cm |        | 1   |
| 3   | 76x7.5cm    |        | 3   |
| 4   | 14x76cm     | i.l    | 1   |
| 5   | 38x80cm     |        | 1   |
| 6   | 13.3x36cm   |        | 2   |
| 7   | 65.1cm      |        | 2   |
| 8   | 38.3x76.7cm |        | 1   |
| 9   | 75.7cm      |        | 1   |
| 10  | 38x80cm     |        | 1   |
| 11  | 10.5x30cm   |        | 2   |
| 12  | 10.5x30cm   |        | 2   |
| 13  | 70.5x10.5cm |        | 2   |

| Ref | Dimensions  | Visual | Qty |
|-----|-------------|--------|-----|
| 14  | 29.2x71.3cm |        | 4   |
| 15  | 28.4x5cm    |        | 4   |
| 16  | 75.4x13.5cm |        | 1   |
| 17  | 75.4x16.5cm |        | 1   |
| 18  | 30x14cm     |        | 2   |
| 19  | 30x14cm     |        | 2   |
| 20  | 70.5x14cm   |        | 2   |
| 21  | 75.4x19.5cm |        | 2   |
| 22  | 38.3x76.7cm |        | 1   |