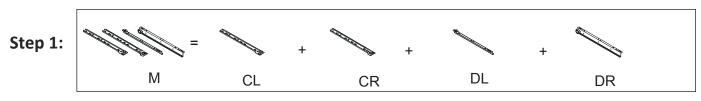

### Step 2:

**Step 5:** Do not tighten the screw until you attach the metal frame onto the bottom panel.

2

**Step 18:** Need to assemble drawer runner in the correct pilot hole as the diagram indicates.

www.dunelm.com