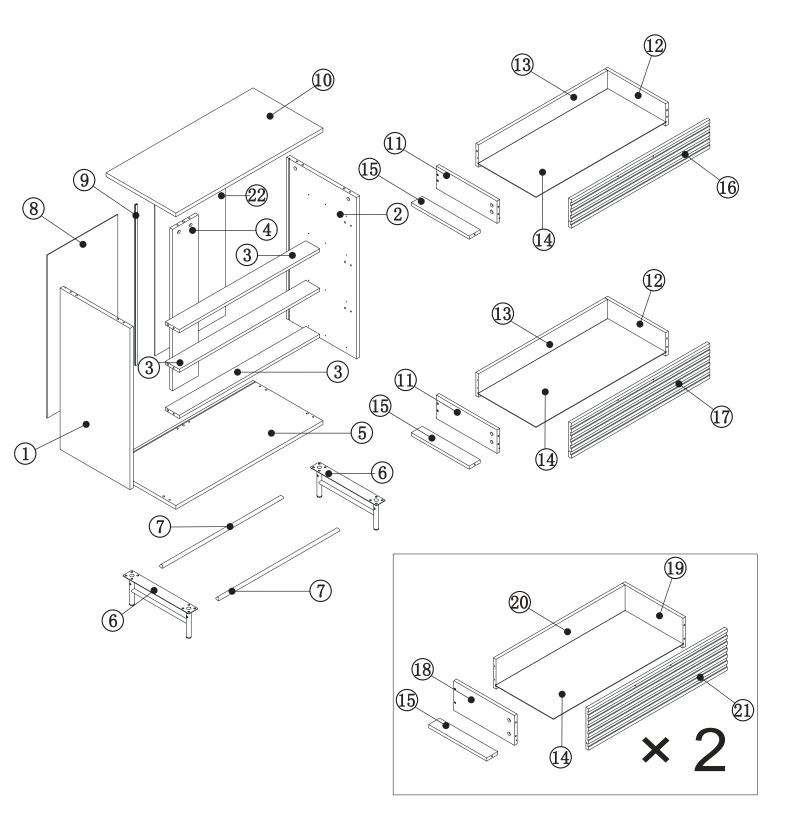

# **Component parts supplied**

| Ref | Dimensions  | Visual | Qty |
|-----|-------------|--------|-----|
| 1   | 37.8x75.9cm |        | 1   |
| 2   | 37.8x75.9cm |        | 1   |
| 3   | 76x7.5cm    |        | 3   |
| 4   | 14x76cm     | i.l    | 1   |
| 5   | 38x80cm     |        | 1   |
| 6   | 13.3x36cm   |        | 2   |
| 7   | 65.1cm      |        | 2   |
| 8   | 38.3x76.7cm |        | 1   |
| 9   | 75.7cm      |        | 1   |
| 10  | 38x80cm     |        | 1   |
| 11  | 10.5x30cm   |        | 2   |
| 12  | 10.5x30cm   |        | 2   |
| 13  | 70.5x10.5cm |        | 2   |

| Ref | Dimensions  | Visual | Qty |
|-----|-------------|--------|-----|
| 14  | 29.2x71.3cm |        | 4   |
| 15  | 28.4x5cm    |        | 4   |
| 16  | 75.4x13.5cm |        | 1   |
| 17  | 75.4x16.5cm |        | 1   |
| 18  | 30x14cm     |        | 2   |
| 19  | 30x14cm     |        | 2   |
| 20  | 70.5x14cm   |        | 2   |
| 21  | 75.4x19.5cm |        | 2   |
| 22  | 38.3x76.7cm |        | 1   |