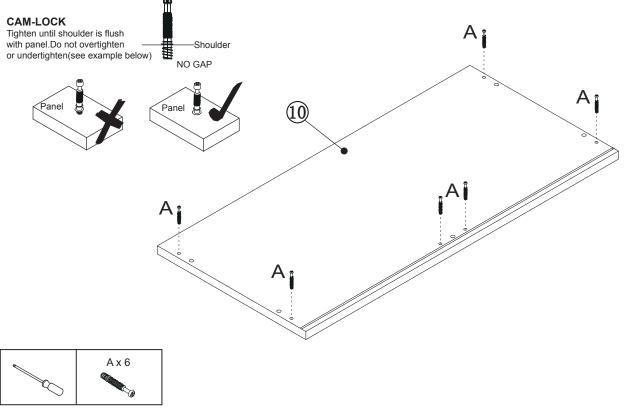

### Step 20:

1.Use stickers (N) on all visible holes.

| D x 4                                                                                                           | L x 2                                 |
|-----------------------------------------------------------------------------------------------------------------|---------------------------------------|
| Compare to a compare | I I I I I I I I I I I I I I I I I I I |