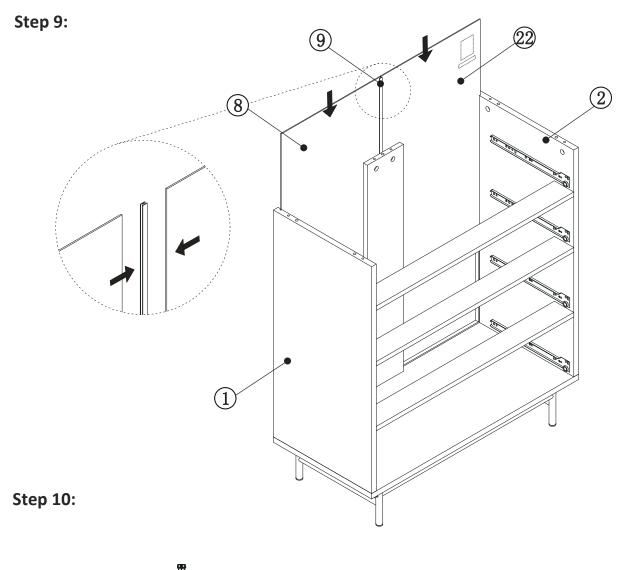

### Step 2:

**Step 5:** Do not tighten the screw until you attach the metal frame onto the bottom panel.

2

**Step 18:** Need to assemble drawer runner in the correct pilot hole as the diagram indicates.

www.dunelm.com