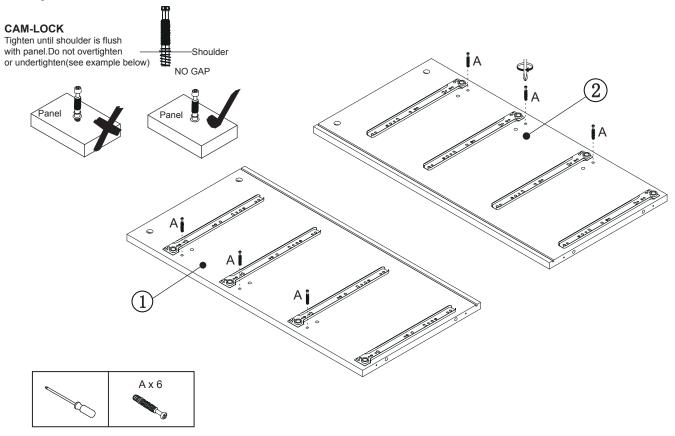

| 1   |







Need to assemble drawer runner in the correct pilot hole as the diagram indicates.





### Step 2:







**Step 5:** Do not tighten the screw until you attach the metal frame onto the bottom panel.













2









**Step 18:** Need to assemble drawer runner in the correct pilot hole as the diagram indicates.



www.dunelm.com



### Step 20:

1.Use stickers (N) on all visible holes.









| D x 4                                                                                                           | L x 2                                 |
|-----------------------------------------------------------------------------------------------------------------|---------------------------------------|
| Compare to a compare | I I I I I I I I I I I I I I I I I I I |

# **Tip kit instructions**

Your item of furniture has been provided with a wall attachment for your safety. It is hig