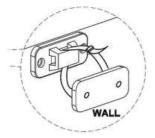

#### Metal L bracket image

- Please ensure that the Metal L bracket is screwed into the wall at the image shows, the bracket location may vary on unit location and personal preference.
- Wall screws and plugs are not provided however please use our guide to help you choose the correct screw / plug type for your wall.
- When drilling the walls, always ensure there are no hidden wires or pipes.