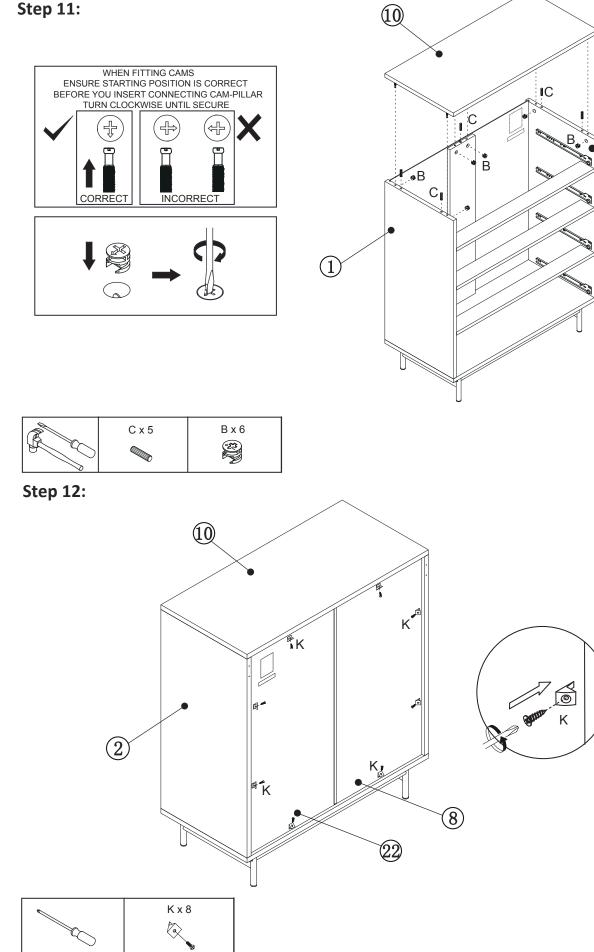

Need to assemble drawer runner in the correct pilot hole as the diagram indicates.