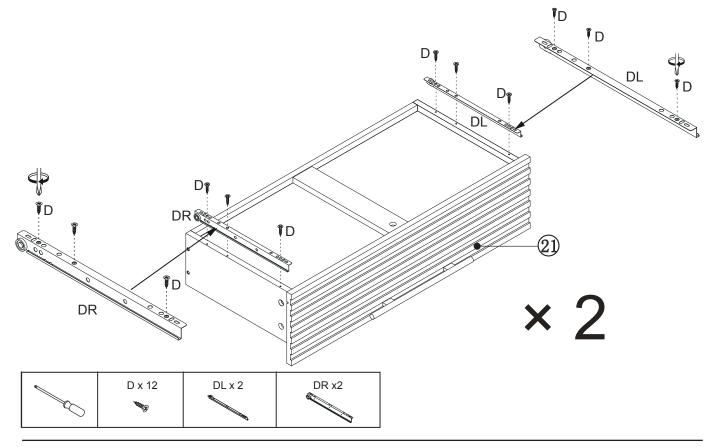

Need to assemble drawer runner in the correct pilot hole as the diagram indicates.

### Step 2:

**Step 5:** Do not tighten the screw until you attach the metal frame onto the bottom panel.

2

**Step 18:** Need to assemble drawer runner in the correct pilot hole as the diagram indicates.

www.dunelm.com