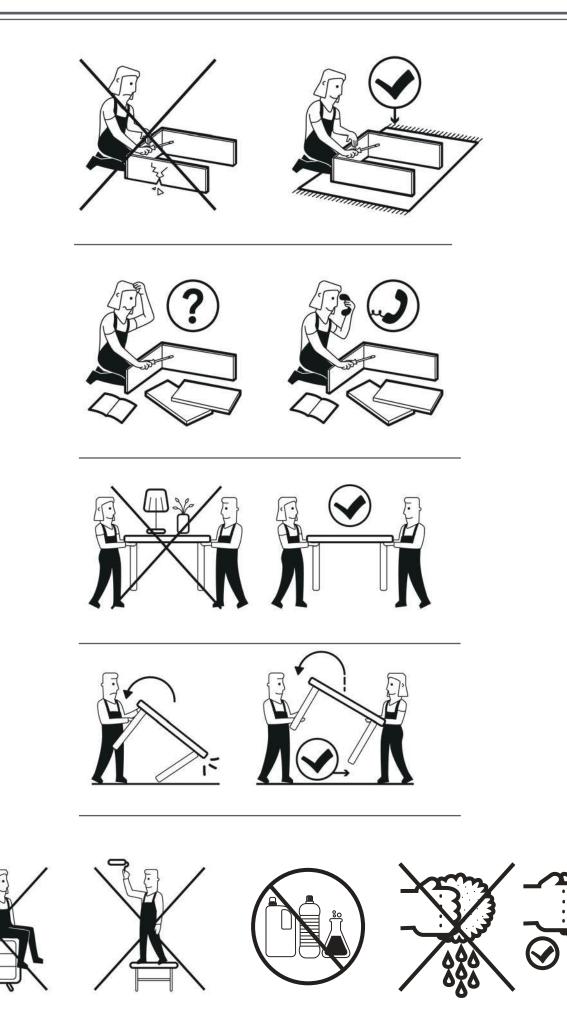

#### Safety and care advice

IMPORTANT - The first step you need to take is to ensure your safety! Please take the time to read and understand these instructions before assembling your furniture.

Please keep these instructions for future reference.

Keep children and animals away from the assembly area. This furniture contains small parts that could cause choking if swallowed.

Keep all plastic wrapping materials away from babies and children to avoid danger of suffocation.

Ensure that all packaging is disposed of carefully and responsibly.

From time to time check that there are no loose fittings on the unit, re-tighten when necessary.

Two people may be required for the assembly of this product.

Once items are part or fully assembled they are not returnable unless faulty.

This item is not for outdoor use – unless stated otherwise.

Some items will be supplied with a wall fixing strap, which we recommend is used to secure the item to the wall, to prevent a child from accidentally pulling furniture over.Furniture can be dangerous if incorrectly installed. Assembly should be carried out by a competent person. No liability will be accepted for damage or injury caused by incorrectly installed or assembled furniture.