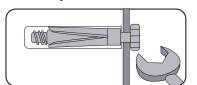

#### 6. HAMMER FIXING Wall Plug

For use with walls stuck with plaster board. The hammer fixing allows it to be fixed to the wall rather than the plaster board. Always check the fixing is secure to the retaining wall.