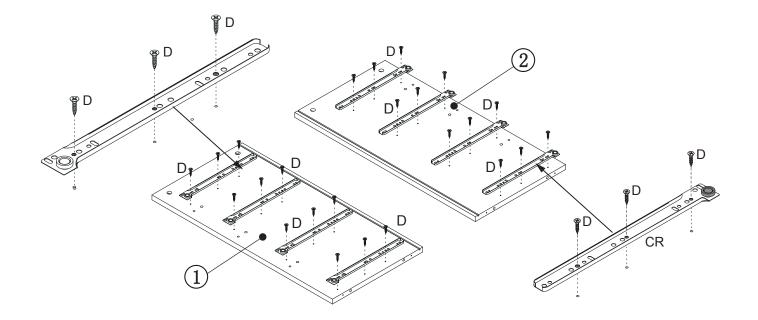

Need to assemble drawer runner in the correct pilot hole as the diagram indicates.

### Step 2:

**Step 5:** Do not tighten the screw until you attach the metal frame onto the bottom panel.

2

**Step 18:** Need to assemble drawer runner in the correct pilot hole as the diagram indicates.

www.dunelm.com