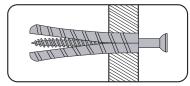

#### 4. CAVITY FIXING Wall Plug

For use with plaster board partitions or hollow wooden doors.

#### 5. CAVITY FIXING HEAVY DUTY Wall Plug

For use with plaster board partitions or hollow wooden doors.