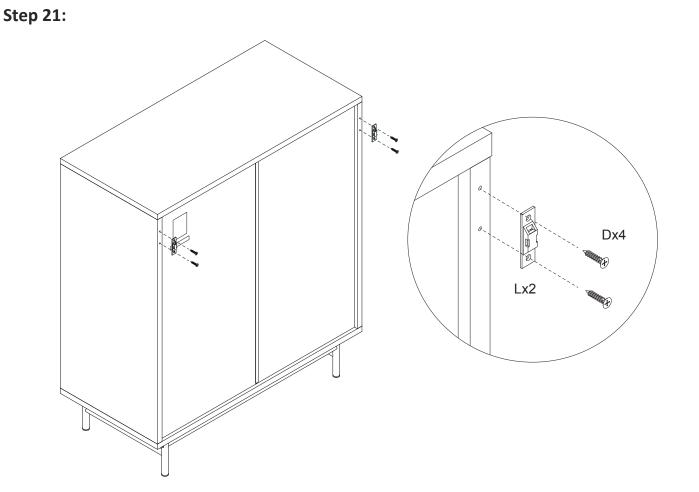

### Step 20:

1.Use stickers (N) on all visible holes.

| D x 4                                                                                                           | L x 2                                 |
|-----------------------------------------------------------------------------------------------------------------|---------------------------------------|
| Compare to a compare | I I I I I I I I I I I I I I I I I I I |