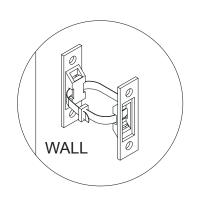

#### Plastic cable tie image

- Please ensure that the plastic bracket is screwed into the wall as the image shows.
- Wall screws and plugs are not provided however please use our guide to help you choose the correct screw / plug type for your wall.
- When drilling the walls, always ensure there are no hidden wires or pipes.