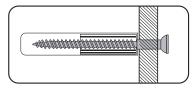

#### 2. GENERAL PURPOSE Wall Plug

#### Aerated/Breeze block

Generally aerated blocks should not be used to support heavy loads, use a specialist fitting in this case. For light loads, a General Purpose Plug can be used.