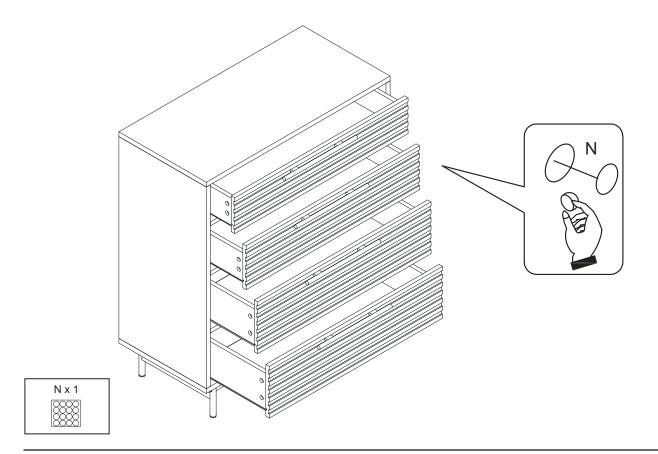

### Step 20:

1.Use stickers (N) on all visible holes.

| D x 4                                                                                                           | L x 2                                 |
|-----------------------------------------------------------------------------------------------------------------|---------------------------------------|
| Compare to a compare | I I I I I I I I I I I I I I I I I I I |