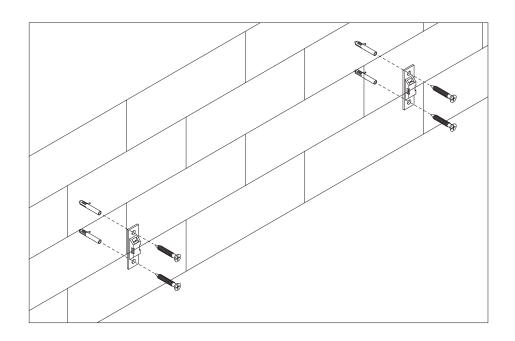

#### Plastic cable tie image

- Please ensure that the plastic bracket is screwed into the wall as the image shows.
- Wall screws and plugs are not provided however please use our guide to help you choose the correct screw / plug type for your wall.
- When drilling the walls, always ensure there are no hidden wires or pipes.

#### Metal L bracket image

- Please ensure that the Metal L bracket is screwed into the wall at the image shows, the bracket location may vary on unit location and personal preference.
- Wall screws and plugs are not provided however please use our guide to help you choose the correct screw / plug type for your wall.
- When drilling the walls, always ensure there are no hidden wires or pipes.