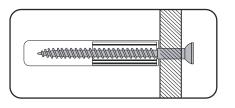

#### 1. STANDARD Wall Plug

General wall materials

These come in various sizes and are made from plastic or sometimes wood fibre.