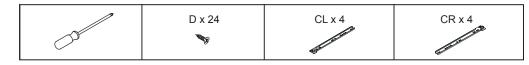

### Step 2:

**Step 5:** Do not tighten the screw until you attach the metal frame onto the bottom panel.

2

**Step 18:** Need to assemble drawer runner in the correct pilot hole as the diagram indicates.

www.dunelm.com