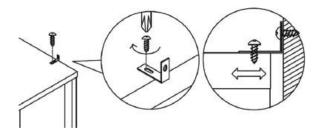

## Wall fixings

- This wall fixing is provided for your safety and we recommend that once in position the unit is secured to the wall for extra stability.
- Wall fixings may vary depending on item of furniture purchased.
- Wall fittings are not provided as different wall types require different raw plugs and screws.
- Please ensure that you use fittings that are suitable for your wall type (see next page for a general guide).

- Please ensure that the head of the screws used has a diameter greater than the diameter of the hole on the wall fixing and that the fixing is safe and secure before using.
- When drilling into the walls, always ensure there are no hidden wires or pipes.
- If you are unsure, we recommend you consult a qualified tradesperson.