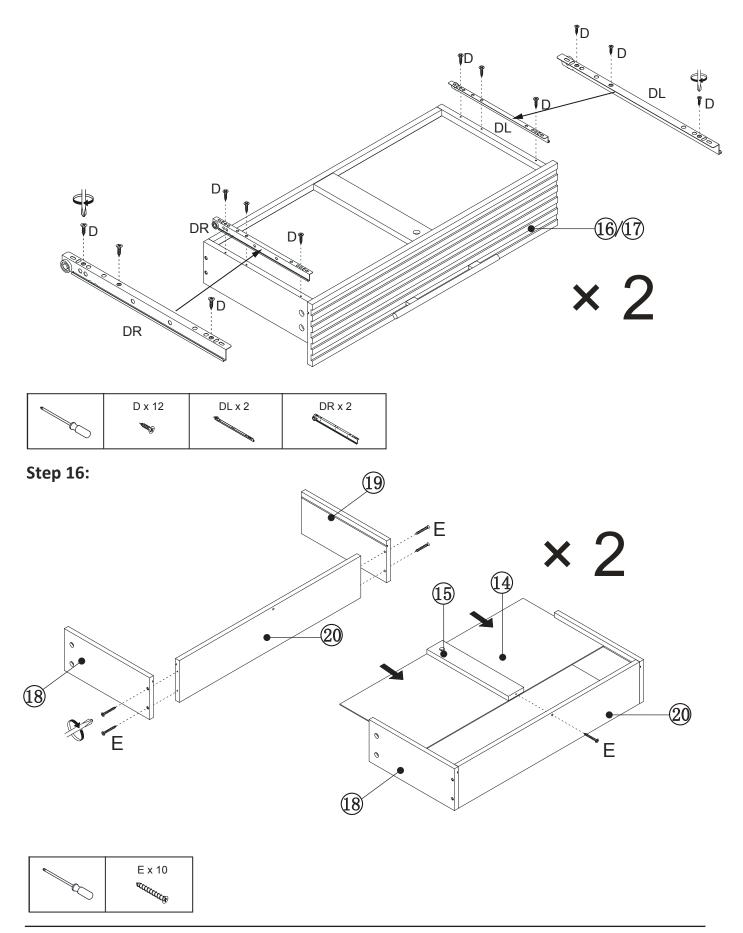

| 1   |







Need to assemble drawer runner in the correct pilot hole as the diagram indicates.





### Step 2:







**Step 5:** Do not tighten the screw until you attach the metal frame onto the bottom panel.













2









**Step 18:** Need to assemble drawer runner in the correct pilot hole as the diagram indicates.



www.dunelm.com



### Step 20:

1.Use stickers (N) on all visible holes.









| D x 4                                                                                                           | L x 2                                 |
|-----------------------------------------------------------------------------------------------------------------|---------------------------------------|
| Compare to a compare | I I I I I I I I I I I I I I I I I I I |

# **Tip kit instructions**

Your item of furniture has been provided with a wall attachment for your safety. It is highly recommended that this is used to prevent furniture over tipping which can cause serious or fatal crushing injuries.