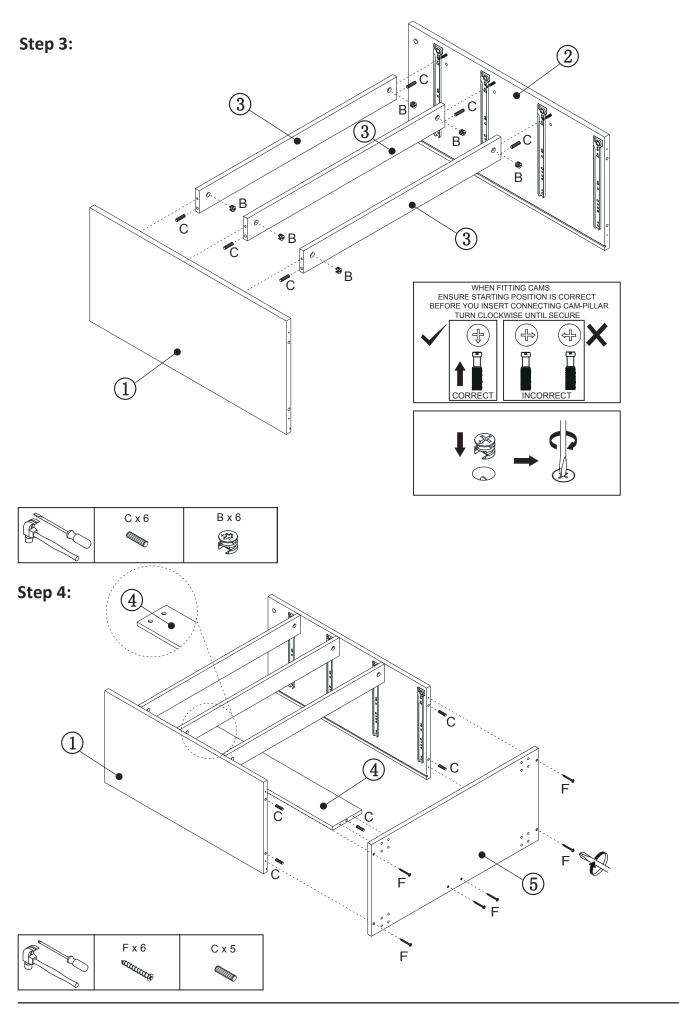

| 1   |







Need to assemble drawer runner in the correct pilot hole as the diagram indicates.





### Step 2:







**Step 5:** Do not tighten the screw until you attach the metal frame onto the bottom panel.













2









**Step 18:** Need to assemble drawer runner in the correct pilot hole as the diagram indicates.



www.dunelm.com



### Step 20:

1.Use stickers (N) on all visible holes.









| D x 4                                                                                                           | L x 2                                 |
|-----------------------------------------------------------------------------------------------------------------|---------------------------------------|
| Compare to a compare | I I I I I I I I I I I I I I I I I I I |

# **Tip kit instructions**

Your item of furniture has been provided with a wall attachment for your safety. It is highl