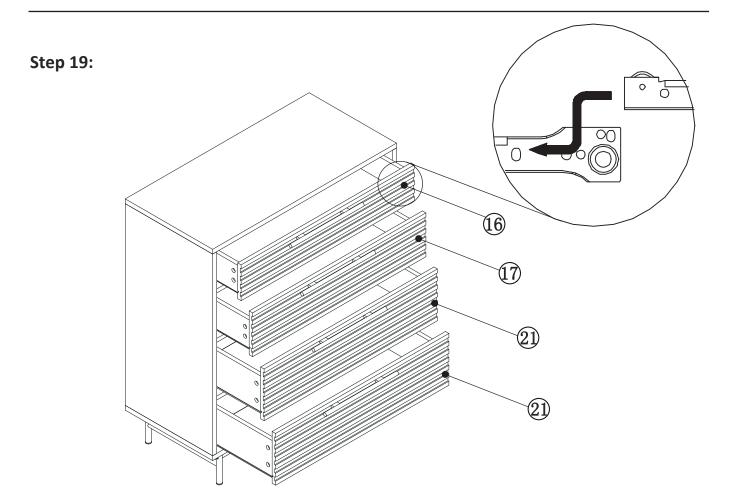

### Step 2:

**Step 5:** Do not tighten the screw until you attach the metal frame onto the bottom panel.

2

**Step 18:** Need to assemble drawer runner in the correct pilot hole as the diagram indicates.

www.dunelm.com