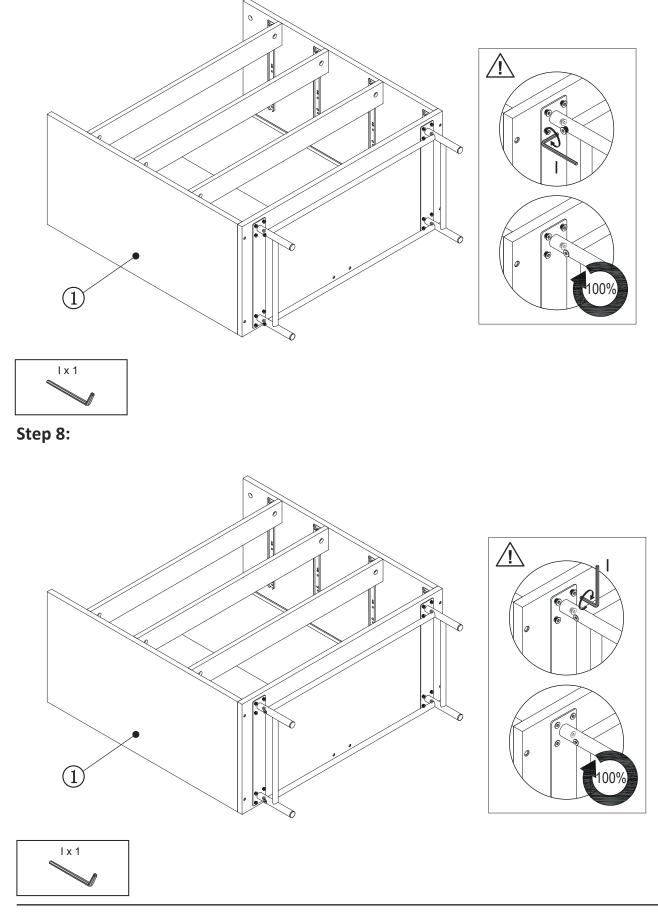

Need to assemble drawer runner in the correct pilot hole as the diagram indicates.

### Step 2:

**Step 5:** Do not tighten the screw until you attach the metal frame onto the bottom panel.

2

**Step 18:** Need to assemble drawer runner in the correct pilot hole as the diagram indicates.

www.dunelm.com