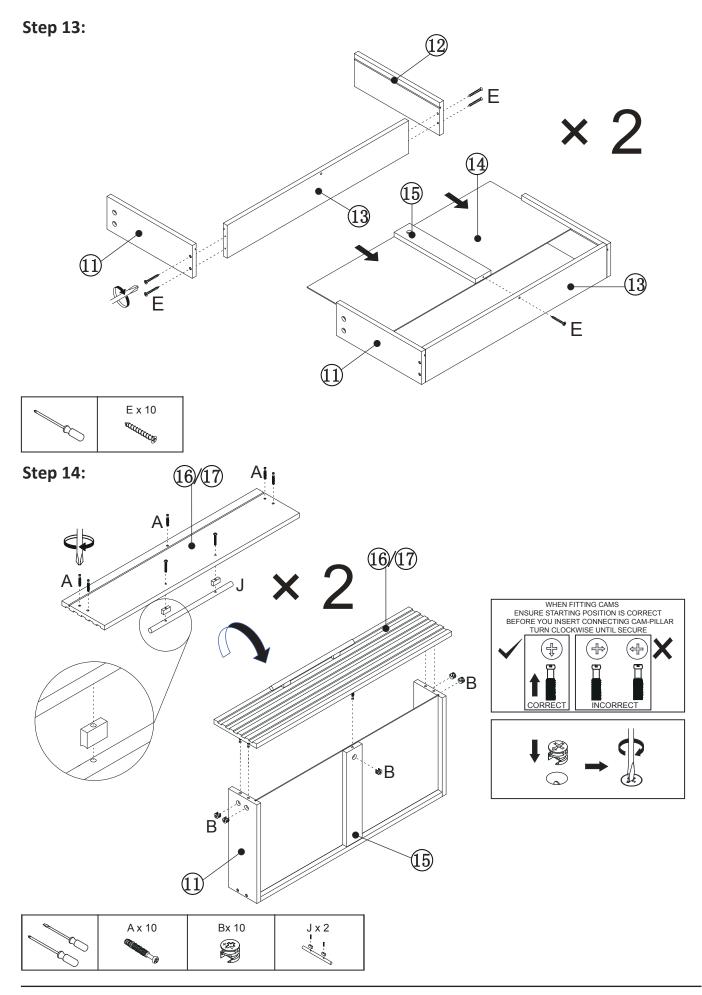

### Step 2:

**Step 5:** Do not tighten the screw until you attach the metal frame onto the bottom panel.

2

**Step 18:** Need to assemble drawer runner in the correct pilot hole as the diagram indicates.

www.dunelm.com