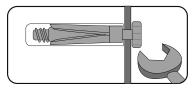

### Metal L bracket image

- Please ensure that the Metal L bracket is screwed into the wall at the image shows, the bracket location may vary on unit location and personal preference.
- Wall screws and plugs are not provided however please use our guide to help you choose the correct screw / plug type for your wall.
- When drilling the walls, always ensure there are no hidden wires or pipes.