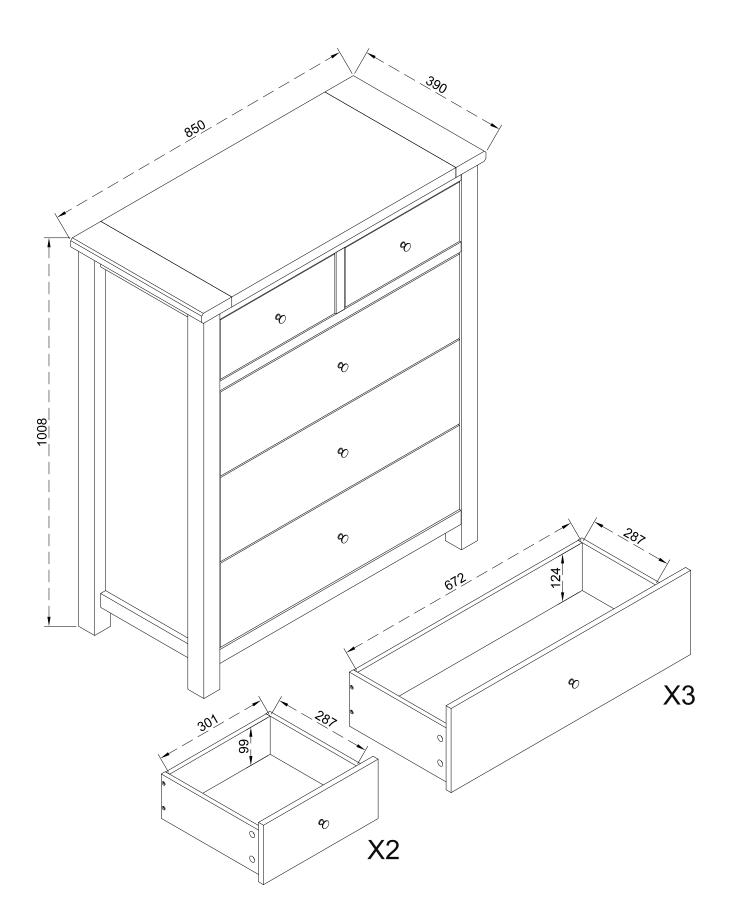

# **Olney 5 Drawer Chest**

#### Here are all the parts you should have for your disassembled LARSON.

| Ref | Dimensions | Visual                                | Qty | Ref | Dimensions | Visual                                                                      | Qty |
|-----|------------|---------------------------------------|-----|-----|------------|-----------------------------------------------------------------------------|-----|
| 1   | 850x390mm  |                                       | 1   | 13  | 315x95mm   | 000<br>00<br>00<br>00<br>00<br>00<br>00<br>00<br>00<br>00<br>00<br>00<br>00 | 2   |
| 2   | 980x370mm  |                                       | 1   | 14  | 300x115mm  |                                                                             | 2   |
| 3   | 980x370mm  |                                       | 1   | 15  | 300x115mm  |                                                                             | 2   |
| 4   | 723x140mm  | · · · · · · · · · · · · · · · · · · · | 1   | 16  | 309x296mm  |                                                                             | 2   |
| 5   | 723x36mm   |                                       | 1   | 17  | 300x115mm  |                                                                             | 2   |
| 6   | 184x345mm  |                                       | 1   | 18  | 343x154mm  | ·                                                                           | 2   |
| 7   | 723x60mm   |                                       | 1   | 19  | 674x140mm  |                                                                             | 3   |
| 8   | 723x95mm   | 53<br>53                              | 2   | 20  | 300x140mm  |                                                                             | 3   |
| 9   | 731x325mm  |                                       | 2   | 21  | 287x60mm   | 00                                                                          | 3   |
| 10  | 723x95mm   | \$3                                   | 1   | 22  | 682x295mm  |                                                                             | 3   |
| 11  | 723x45mm   | i i i i i i i i i i i i i i i i i i i | 1   | 23  | 300x140mm  |                                                                             | 3   |
| 12  | 723x36mm   |                                       | 1   | 24  | 717x219mm  |                                                                             | 3   |