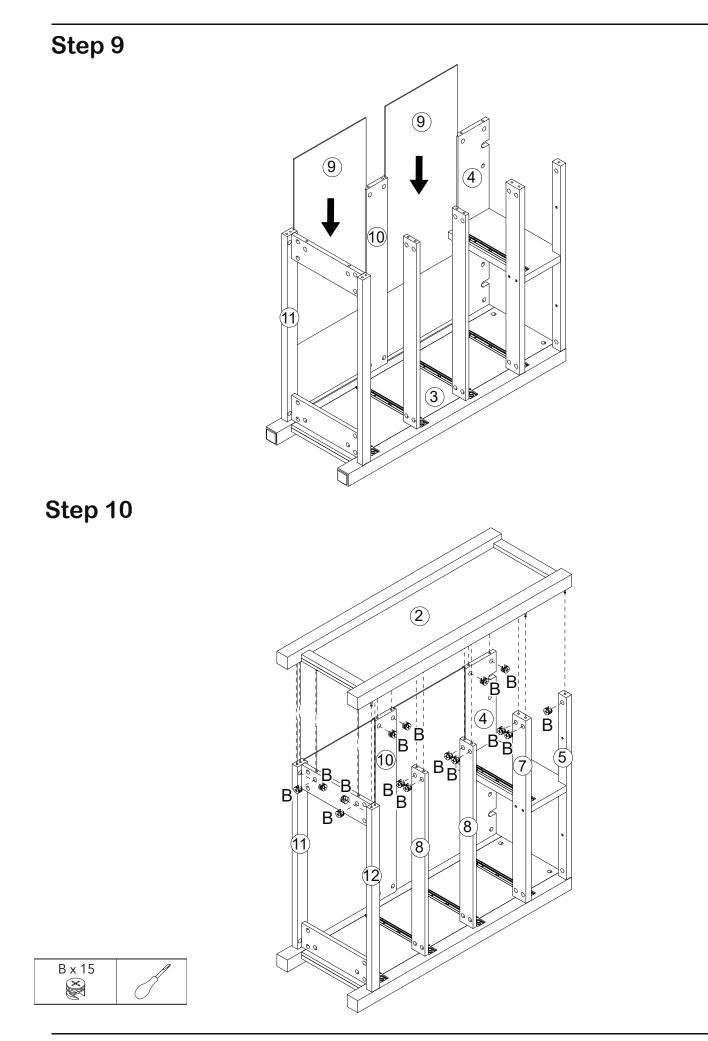

| 5   |

### Exploded view

















| A x 23 | F x 8 | Jx8                         | 1 |
|--------|-------|-----------------------------|---|
| 02 7   |       | $\mathcal{O}_{\mathcal{O}}$ | Ĩ |



| D x 8 | CL x 1       | CR x 1      | 1 |
|-------|--------------|-------------|---|
| 8 mm  | <del>]</del> | <del></del> | 7 |

Step 6

C x 4

 $\bigcirc$ 

B.













www.dunelm.com





I x 8

8 mm















Step 18



# **Assembly Instructions**



# **Tip kit instructions**

Your item of furniture has been provided with a wall attachment for your safety. It is highly recommended that this is used to prevent furniture over tipping which can cause serious or fatal crushing injuries.

- Never allow children to climb or hang on the drawers, doors or shelves.
- Place the heaviest items in the lower drawers or shelves.
- Never open more than one drawer at a time.
- A suitable attachment device is provided with your product; however you will need to source suitable fixings for your wall.
- If in doubt, please consult a qualified tradesperson.
- Two different wall fixings types could be provided with our furniture, the correct type is in this bag to s