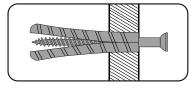

#### 4. CAVITY FIXING Wall Plug

For use with plaster board partitions or hollow wooden doors.

#### 5. CAVITY FIXING HEAVY DUTY Wall Plug

For use with plaster board partitions or hollow wooden doors.