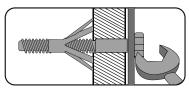

### Plastic cable tie image

- Please ensure that the plastic bracket is screwed into the wall as the image shows.
- Wall screws and plugs are not provided however please use our guide to help you choose the correct screw / plug type for your wall.
- When drilling the walls, always ensure there are no hidden wires or pipes.