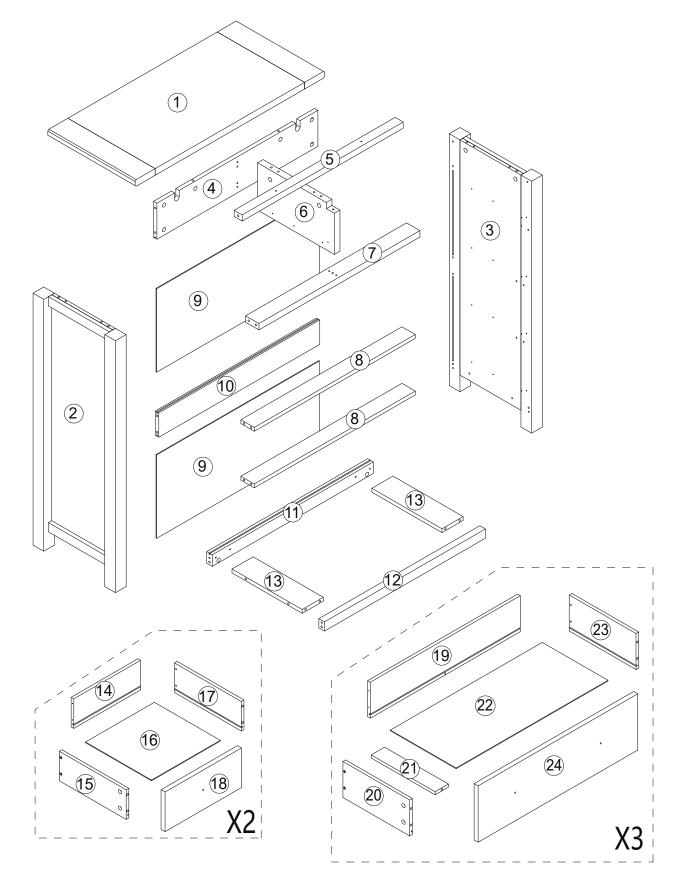

# **Component parts supplied**

#### Here are all the parts you should have for your disassembled LARSON.

| Ref | Dimensions | Visual                                | Qty | Ref | Dimensions | Visual                                                                      | Qty |
|-----|------------|---------------------------------------|-----|-----|------------|-----------------------------------------------------------------------------|-----|
| 1   | 850x390mm  |                                       | 1   | 13  | 315x95mm   | 000<br>00<br>00<br>00<br>00<br>00<br>00<br>00<br>00<br>00<br>00<br>00<br>00 | 2   |
| 2   | 980x370mm  |                                       | 1   | 14  | 300x115mm  |                                                                             | 2   |
| 3   | 980x370mm  |                                       | 1   | 15  | 300x115mm  |                                                                             | 2   |
| 4   | 723x140mm  | · · · · · · · · · · · · · · · · · · · | 1   | 16  | 309x296mm  |                                                                             | 2   |
| 5   | 723x36mm   |                                       | 1   | 17  | 300x115mm  |                                                                             | 2   |
| 6   | 184x345mm  |                                       | 1   | 18  | 343x154mm  | ·                                                                           | 2   |
| 7   | 723x60mm   |                                       | 1   | 19  | 674x140mm  |                                                                             | 3   |
| 8   | 723x95mm   | 53<br>53                              | 2   | 20  | 300x140mm  |                                                                             | 3   |
| 9   | 731x325mm  |                                       | 2   | 21  | 287x60mm   | 00                                                                          | 3   |
| 10  | 723x95mm   | \$3                                   | 1   | 22  | 682x295mm  |                                                                             | 3   |
| 11  | 723x45mm   | i i i i i i i i i i i i i i i i i i i | 1   | 23  | 300x140mm  |                                                                             | 3   |
| 12  | 723x36mm   |                                       | 1   | 24  | 717x219mm  |                                                                             | 3   |