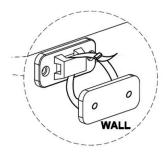

# **Tip kit instructions**

Your item of furniture has been provided with a wall attachment for your safety. It is highly recommended that this is used to prevent furniture over tipping which can cause serious or fatal crushing injuries.

- Never allow children to climb or hang on the drawers, doors or shelves.
- Place the heaviest items in the lower drawers or shelves.
- Never open more than one drawer at a time.
- A suitable attachment device is provided with your product; however you will need to source suitable fixings for your wall.
- If in doubt, please consult a qualified tradesperson.
- Two different wall fixings types could be provided with our furniture, the correct type is in this bag to suit your furniture. Further information below.

### Plastic cable tie image

- Please ensure that the plastic bracket is screwed into the wall as the image shows.
- Wall screws and plugs are not provided however please use our guide to help you choose the correct screw / plug type for your wall.
- When drilling the walls, always ensure there are no hidden wires or pipes.