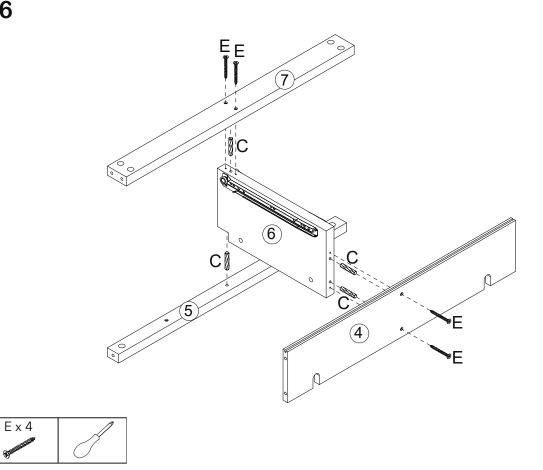

| 5   |

### Exploded view

















| A x 23 | F x 8 | Jx8                         | 1 |
|--------|-------|-----------------------------|---|
| 02 7   |       | $\mathcal{O}_{\mathcal{O}}$ | Ĩ |



| D x 8 | CL x 1       | CR x 1      | 1 |
|-------|--------------|-------------|---|
| 8 mm  | <del>]</del> | <del></del> | 7 |

Step 6

C x 4

 $\bigcirc$ 

B.













www.dunelm.com





I x 8

8 mm















Step 18



# **Assembly Instructions**



# **Tip kit instructions**

Your item of furniture has been provided with a wall attachment for your safety. It is highly recommended that this is used to prevent furniture over tipping which can cause serious or fatal crushing injuries.

- Never allow children to climb or hang on the drawers, doors or shelves.
- Place the heaviest items in the lower drawers or shelves.
- Never open more than one drawer at a time.
- A suitable attachment device is provided with your product; however you will need to source suitable fixings for your wall.
- If in doubt, please consult a qualified tradesperson.
- Two different wall fixings types could be provided with our furniture, the correct type is in thi