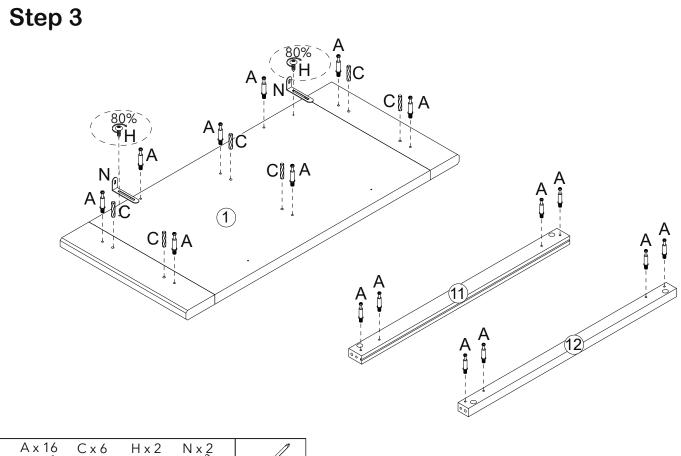

| 5   |

### Exploded view

















| A x 23 | F x 8 | Jx8                         | 1 |
|--------|-------|-----------------------------|---|
| 02 7   |       | $\mathcal{O}_{\mathcal{O}}$ | Ĩ |



| D x 8 | CL x 1       | CR x 1      | 1 |
|-------|--------------|-------------|---|
| 8 mm  | <del>]</del> | <del></del> | 7 |

Step 6

C x 4

 $\bigcirc$ 

B.













www.dunelm.com





I x 8

8 mm















Step 18



# **Assembly Instructions**



# **Tip kit instructions**

Your item of furniture has been provided with a wall attachment for your safety. It is highly recommended that this is used to prevent furniture over tipping which can cause serious or fatal crushing injuries.

- Never allow children to climb or hang on the drawers, doors or shelves.
- Place the heaviest items in the lower drawers or