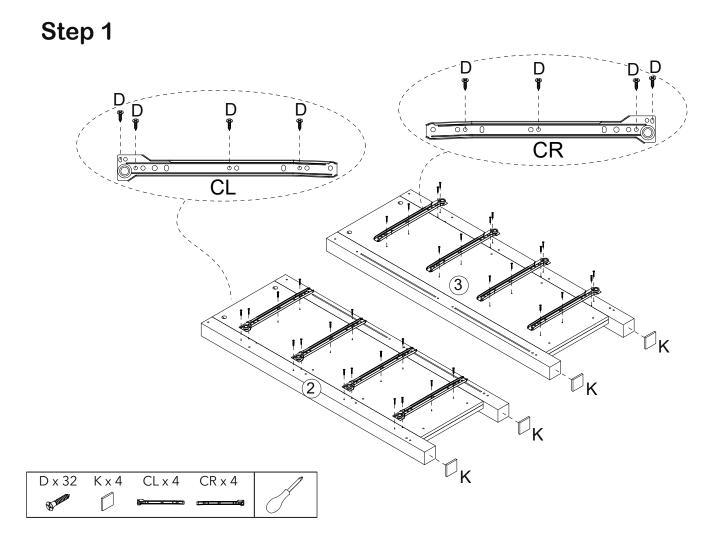

| 5   |

### Exploded view

















| A x 23 | F x 8 | Jx8                         | 1 |
|--------|-------|-----------------------------|---|
| 02 7   |       | $\mathcal{O}_{\mathcal{O}}$ | Ĩ |



| D x 8 | CL x 1       | CR x 1      | 1 |
|-------|--------------|-------------|---|
| 8 mm  | <del>]</del> | <del></del> | 7 |

Step 6

C x 4

 $\bigcirc$ 

B.













www.dunelm.com





I x 8

8 mm















Step 18



# **Assembly Instructions**



# **Tip kit instructions**

Your item of furniture has been provided with a wall attachment for your safety. It is highly recommended that this is used to prevent furniture over tipping which can cause serious or fatal crushing injuries.

- Never allow children to climb or hang on the drawers, doors or shelves.
- Place the heaviest items in the lower drawers