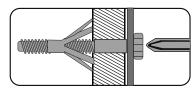

#### 6. HAMMER FIXING Wall Plug

For use with walls stuck with plaster board. The hammer fixing allows it to be fixed to the wall rather than the plaster board. Always check the fixing is secure to the retaining wall.