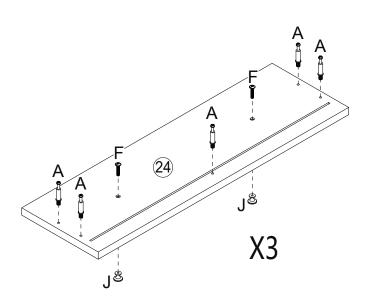

### Exploded view

| A x 23 | F x 8 | Jx8                         | 1 |
|--------|-------|-----------------------------|---|
| 02 7   |       | $\mathcal{O}_{\mathcal{O}}$ | Ĩ |

| D x 8 | CL x 1       | CR x 1      | 1 |
|-------|--------------|-------------|---|
| 8 mm  | <del>]</del> | <del></del> | 7 |