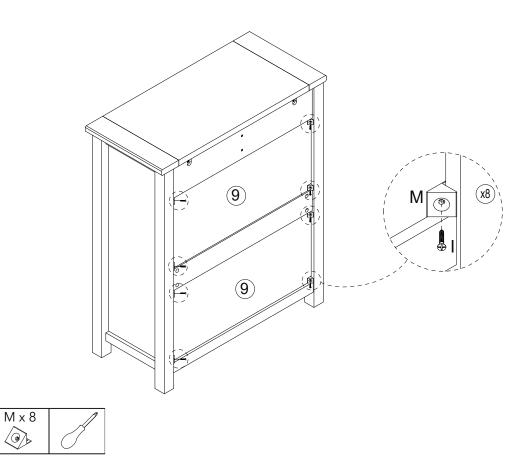

| 5   |

### Exploded view

















| A x 23 | F x 8 | Jx8                         | 1 |
|--------|-------|-----------------------------|---|
| 02 7   |       | $\mathcal{O}_{\mathcal{O}}$ | Ĩ |



| D x 8 | CL x 1       | CR x 1      | 1 |
|-------|--------------|-------------|---|
| 8 mm  | <del>]</del> | <del></del> | 7 |

Step 6

C x 4

 $\bigcirc$ 

B.













www.dunelm.com





I x 8

8 mm















Step 18



# **Assembly Instructions**



# **Tip kit instructions**

Your item of furniture has been provided with a wall attachment for your safety. It is highly recommended that this is used to prevent furniture over tipping which can cause serious or fatal crushing injuries.

- Never allow children to climb or hang on the drawers, doors or shelves.
- Place the heaviest items in the lower drawers or shelves.
- Never open more than one drawer at a time.
- A suitable attachment device is provided with your product; however you will need to source suitable fixings for your wall.
- If in doubt, please consult a qualified tradesperson.
- Two different wall fixings types could be provided with our furniture, the correct type is in this bag to suit your furniture. Further informa