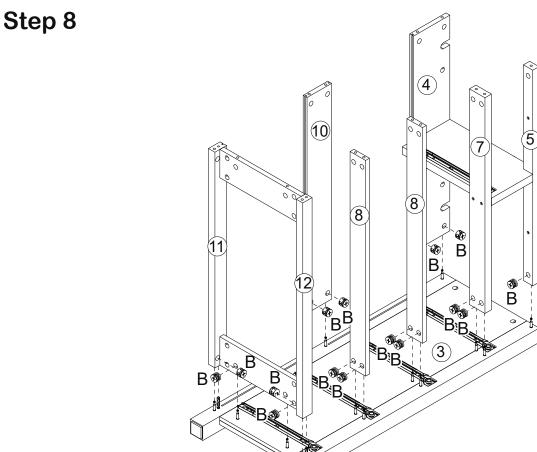

| 5   |

### Exploded view

















| A x 23 | F x 8 | Jx8                         | 1 |
|--------|-------|-----------------------------|---|
| 02 7   |       | $\mathcal{O}_{\mathcal{O}}$ | Ĩ |



| D x 8 | CL x 1       | CR x 1      | 1 |
|-------|--------------|-------------|---|
| 8 mm  | <del>]</del> | <del></del> | 7 |

Step 6

C x 4

 $\bigcirc$ 

B.













www.dunelm.com





I x 8

8 mm















Step 18



# **Assembly Instructions**



# **Tip kit instructions**

Your item of furniture has been provided with a wall attachment for your safety. It is highly recommended that this is used to prevent furniture over tipping which can cause serious or fatal crushing injuries.

- Never allow children to climb or hang on the drawers, doors or shelves.
- Place the heaviest items in the lower drawers or shelves.
- Never open more than one drawer at a time.
- A suitable attachment device is provided with your product; however you will need to source suitable fixings for your wall.
- If in doubt, please consult a qualified tradesperson.
- Two different wall fixings types could be provided with our furniture, the correct type is in this bag