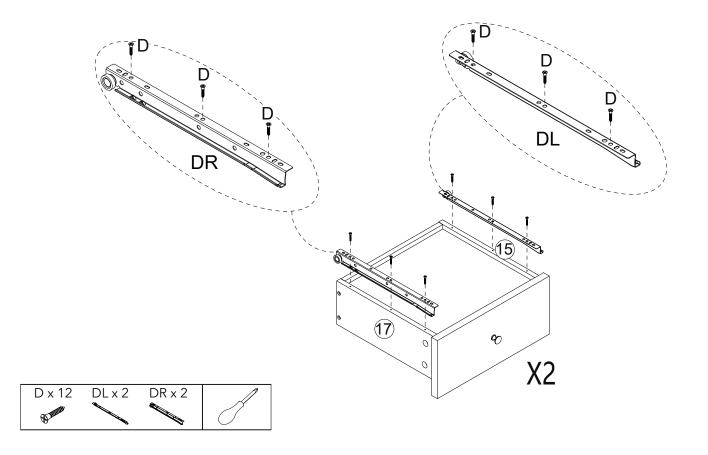

| 5   |

### Exploded view

















| A x 23 | F x 8 | Jx8                         | 1 |
|--------|-------|-----------------------------|---|
| 02 7   |       | $\mathcal{O}_{\mathcal{O}}$ | Ĩ |



| D x 8 | CL x 1       | CR x 1      | 1 |
|-------|--------------|-------------|---|
| 8 mm  | <del>]</del> | <del></del> | 7 |

Step 6

C x 4

 $\bigcirc$ 

B.













www.dunelm.com





I x 8

8 mm















Step 18



# **Assembly Instructions**



# **Tip kit instructions**

Your item of furniture has been provided with a wall attachment for your safety. It is highly recommended that this is used to prevent furniture over tipping which can cause serious or fatal crushing injuries.

- Never allow children to climb or hang on the drawers, doors or shelves.
- Place the heaviest items in the lower drawers or shelves.
- Never open more than one drawer at a time.
- A suitable attachment device is provided with your product; however you will need to source suitable fixings for your wall.
- If in doubt, please consult a qualified tradesperson.
- Two different wall fixings types could be provided with our furniture, the correct type is in this bag to suit your furniture. Further information b