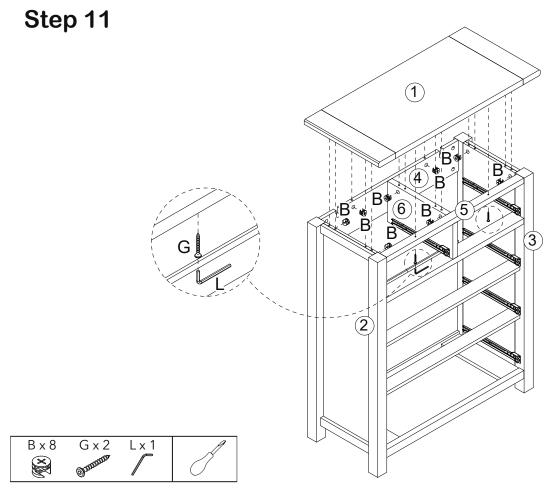

| 5   |

### Exploded view

















| A x 23 | F x 8 | Jx8                         | 1 |
|--------|-------|-----------------------------|---|
| 02 7   |       | $\mathcal{O}_{\mathcal{O}}$ | Ĩ |



| D x 8 | CL x 1       | CR x 1      | 1 |
|-------|--------------|-------------|---|
| 8 mm  | <del>]</del> | <del></del> | 7 |

Step 6

C x 4

 $\bigcirc$ 

B.













www.dunelm.com





I x 8

8 mm















Step 18



# **Assembly Instructions**



# **Tip kit instructions**

Your item of furniture has been provided with a wall attachment for your safety. It is highly recommended that this is used to prevent furniture over tipping which can cause serious or fatal crushing injuries.

- Never allow children to climb or hang on the drawers, doors or shelves.
- Place the heaviest items in the lower drawers or shelves.
- Never open more than one drawer at a time.
- A suitable attachment device is provided with your product; however you will need to source suitable fixings for your wall.
- If in doubt, please consult a qualified tradesperson.
- Two different wall fixings types could be provided with our furniture, the correct type is in this bag to suit your furniture