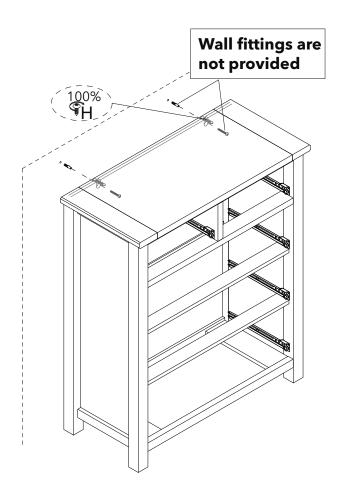

# **Tip kit instructions**

Your item of furniture has been provided with a wall attachment for your safety. It is highly recommended that this is used to prevent furniture over tipping which can cause serious or fatal crushing injuries.

- Never allow children to climb or hang on the drawers, doors or shelves.
- Place the heaviest items in the lower drawers or shelves.
- Never open more than one drawer at a time.
- A suitable attachment device is provided with your product; however you will need to source suitable fixings for your wall.
- If in doubt, please consult a qualified tradesperson.
- Two different wall fixings types could be provided with our furniture, the correct type is in this bag to suit your furniture. Further information below.