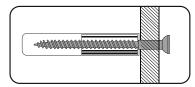

### 1. STANDARD Wall Plug

General wall materials

These come in various sizes and are made from plastic or sometimes wood fibre.