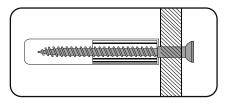

#### **Types of Walls**

You can use one of the following types of wall plug if your walls are made of brick, breeze block, concrete, stone, wood or plastic board.

### 1. STANDARD Wall Plug

General wall materials

These come in various sizes and are made from plastic or sometimes wood fibre.