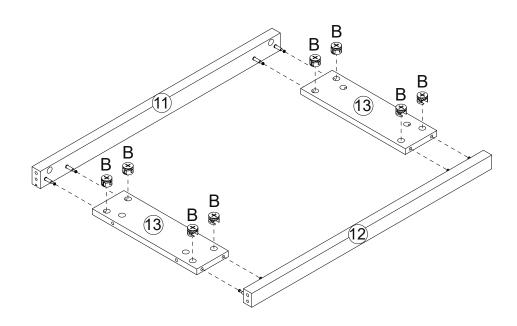

| 5   |

### Exploded view

















| A x 23 | F x 8 | Jx8                         | 1 |
|--------|-------|-----------------------------|---|
| 02 7   |       | $\mathcal{O}_{\mathcal{O}}$ | Ĩ |



| D x 8 | CL x 1       | CR x 1      | 1 |
|-------|--------------|-------------|---|
| 8 mm  | <del>]</del> | <del></del> | 7 |

Step 6

C x 4

 $\bigcirc$ 

B.













www.dunelm.com





I x 8

8 mm















Step 18



# **Assembly Instructions**



# **Tip kit instructions**

Your item of furniture has been provided with a wall attachment for your safety. It is highly recommended that this is used to prevent furniture over tipping which can cause serious or fatal crushing injuries.

- Never allow children to climb or hang on the drawers, doors or shelves.
- Place the heaviest items in the lower drawers or shelves.
- Never open more than one drawer at a time.
- A suitable attachment device is provided with your product; however you will need to source suitable fixings for your wall.
- If in doubt, please consult a qualified tradesperson.
- Two different wall fixings types could be provided with our furniture, the correct type is in this