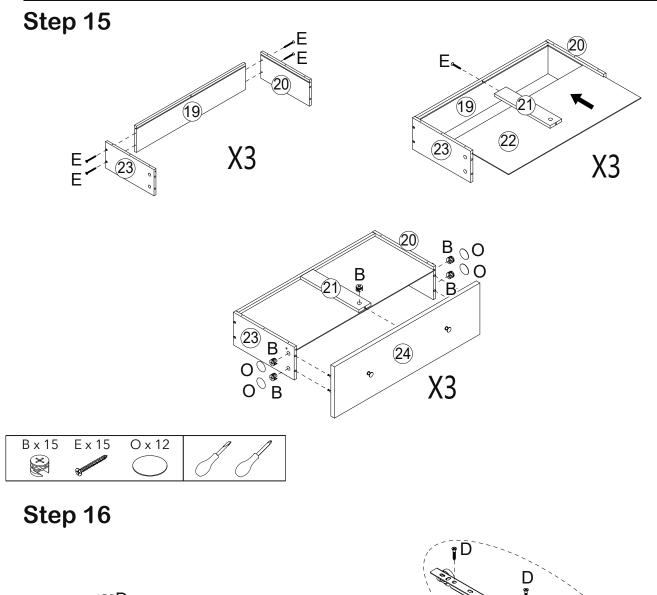

### Exploded view

| A x 23 | F x 8 | Jx8                         | 1 |
|--------|-------|-----------------------------|---|
| 02 7   |       | $\mathcal{O}_{\mathcal{O}}$ | Ĩ |

| D x 8 | CL x 1       | CR x 1      | 1 |
|-------|--------------|-------------|---|
| 8 mm  | <del>]</del> | <del></del> | 7 |