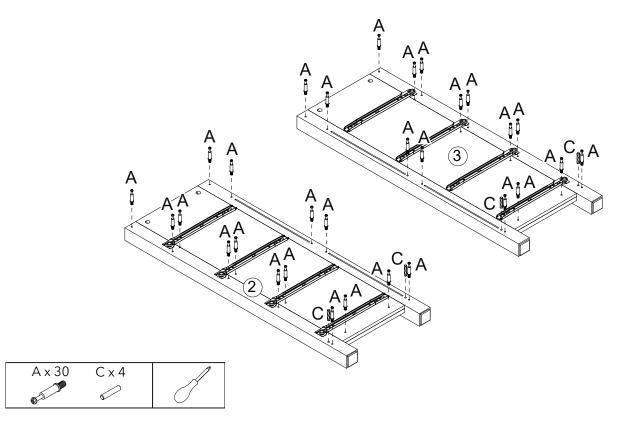

| 5   |

### Exploded view

















| A x 23 | F x 8 | Jx8                         | 1 |
|--------|-------|-----------------------------|---|
| 02 7   |       | $\mathcal{O}_{\mathcal{O}}$ | Ĩ |



| D x 8 | CL x 1       | CR x 1      | 1 |
|-------|--------------|-------------|---|
| 8 mm  | <del>]</del> | <del></del> | 7 |

Step 6

C x 4

 $\bigcirc$ 

B.













www.dunelm.com





I x 8

8 mm















Step 18



# **Assembly Instructions**



# **Tip kit instructions**

Your item of furniture has been provided with a wall attachment for your safety. It is highly recommended that this is used to prevent furniture over tipping which can cause serious or fatal crushing injuries.

- Never allow children to climb or hang on the drawers, doors or shelves.
- Place the heaviest items in the lower drawers o