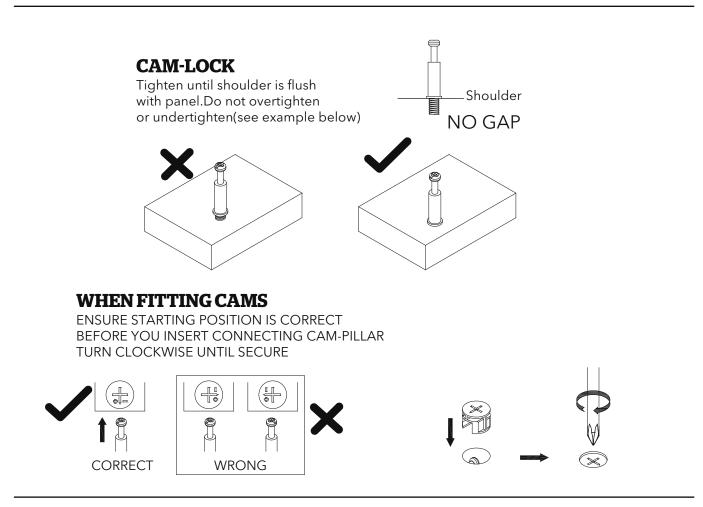

### Top tip

Identify all of the fittings, make sure that you have them all prepared and familiarise yourself with each component, to make things easier when you are putting it all together.