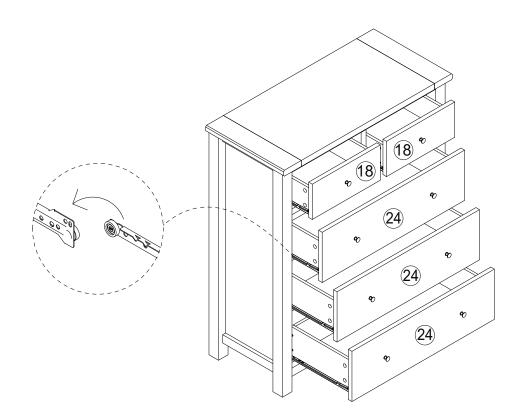

| 5   |

### Exploded view

















| A x 23 | F x 8 | Jx8                         | 1 |
|--------|-------|-----------------------------|---|
| 02 7   |       | $\mathcal{O}_{\mathcal{O}}$ | Ĩ |



| D x 8 | CL x 1       | CR x 1      | 1 |
|-------|--------------|-------------|---|
| 8 mm  | <del>]</del> | <del></del> | 7 |

Step 6

C x 4

 $\bigcirc$ 

B.













www.dunelm.com





I x 8

8 mm















Step 18



# **Assembly Instructions**



# **Tip kit instructions**

Your item of furniture has been provided with a wall attachment for your safety. It is highly recommended that this is used to prevent furniture over tipping which can cause serious or fatal crushing injuries.

- Never allow children to climb or hang on the drawers, doors or shelves.
- Place the heaviest items in the lower drawers or shelves.
- Never open more than one drawer at a time.
- A suitable attachment device is provided with your product; however you will need to source suitable fixings for your wall.
- If in doubt, please consult a qualified tradesperson.
- Two different wall fixings types could be provided with our furniture, the correct type is in this bag to suit your furniture. Further information below.

### Plasti