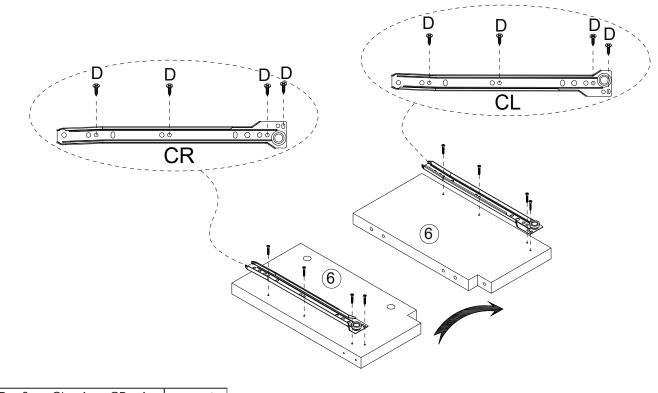

| Re | Dimensions | Visual                                                                                                                                                                                                                                                                                                                                                                                                                                                                                                                                                                                                                                                                                                                                                                                                                                                                                                                                                                                                                                                                                                                                                                                                                                                                                                                                                                                                                                                                                                                                                                                                                                                                                                                                                                                                                                                                                                                                                                                                                                                                                                                         | Qty |
|----|------------|--------------------------------------------------------------------------------------------------------------------------------------------------------------------------------------------------------------------------------------------------------------------------------------------------------------------------------------------------------------------------------------------------------------------------------------------------------------------------------------------------------------------------------------------------------------------------------------------------------------------------------------------------------------------------------------------------------------------------------------------------------------------------------------------------------------------------------------------------------------------------------------------------------------------------------------------------------------------------------------------------------------------------------------------------------------------------------------------------------------------------------------------------------------------------------------------------------------------------------------------------------------------------------------------------------------------------------------------------------------------------------------------------------------------------------------------------------------------------------------------------------------------------------------------------------------------------------------------------------------------------------------------------------------------------------------------------------------------------------------------------------------------------------------------------------------------------------------------------------------------------------------------------------------------------------------------------------------------------------------------------------------------------------------------------------------------------------------------------------------------------------|-----|
| 0  | N/A        | $\bigcirc$                                                                                                                                                                                                                                                                                                                                                                                                                                                                                                                                                                                                                                                                                                                                                                                                                                                                                                                                                                                                                                                                                                                                                                                                                                                                                                                                                                                                                                                                                                                                                                                                                                                                                                                                                                                                                                                                                                                                                                                                                                                                                                                     | 20  |
| CL | N/A        | <u>60000 00 00 00 00</u>                                                                                                                                                                                                                                                                                                                                                                                                                                                                                                                                                                                                                                                                                                                                                                                                                                                                                                                                                                                                                                                                                                                                                                                                                                                                                                                                                                                                                                                                                                                                                                                                                                                                                                                                                                                                                                                                                                                                                                                                                                                                                                       | 5   |
| CR | N/A        | <u> </u>                                                                                                                                                                                                                                                                                                                                                                                                                                                                                                                                                                                                                                                                                                                                                                                                                                                                                                                                                                                                                                                                                                                                                                                                                                                                                                                                                                                                                                                                                                                                                                                                                                                                                                                                                                                                                                                                                                                                                                                                                                                                                                                       | 5   |
| DL | N/A        | State of the second sec | 5   |
| DR | N/A        | Contraction of the second s                                                                                                                                                                                                                                                                                                                                                                                                                                                                                                                                                                                                                                                                                                                                                                                                                                                                                                                                                                                                                                                                                                                                                                                                                                                                                                                                                                                                                                                                                                                                                                                                                                                                                                                                                                                                                                                                                                                                                                                                                | 5   |