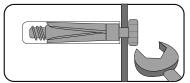

### 3. SHIELD ANCHOR Wall Plug

Heavy loads

For use with heavier loads such as TV & Hi-fi Speakers and Satellite Dishes etc.