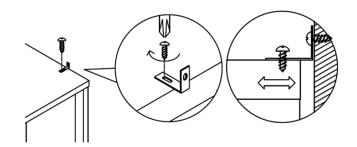

- Never allow children to climb or hang on the drawers, doors or shelves.
- Place the heaviest items in the lower drawers or shelves.
- Never open more than one drawer at a time.
- A suitable attachment device is provided with your product; however you will need to source suitable fixings for your wall.
- If in doubt, please consult a qualified tradesperson.
- Two different wall fixings types could be provided with our furniture, the correct type is in this bag to suit your furniture. Further information below.

### Metal L bracket image

- Please ensure that the Metal L bracket is screwed into the wall at the image shows, the bracket location may vary on unit location and personal preference.
- Wall screws and plugs are not provided however please use our guide to help you choose the correct screw / plug type for your wall.
- When drilling the walls, always ensure there are no hidden wires or pipes.