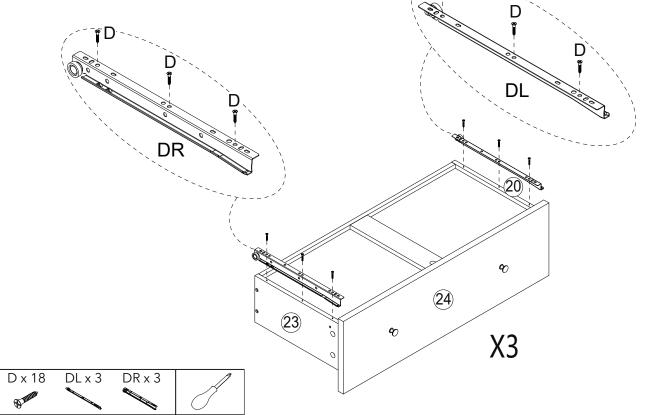

### Exploded view

| A x 23 | F x 8 | Jx8                         | 1 |
|--------|-------|-----------------------------|---|
| 02 7   |       | $\mathcal{O}_{\mathcal{O}}$ | Ĩ |

| D x 8 | CL x 1       | CR x 1      | 1 |
|-------|--------------|-------------|---|
| 8 mm  | <del>]</del> | <del></del> | 7 |