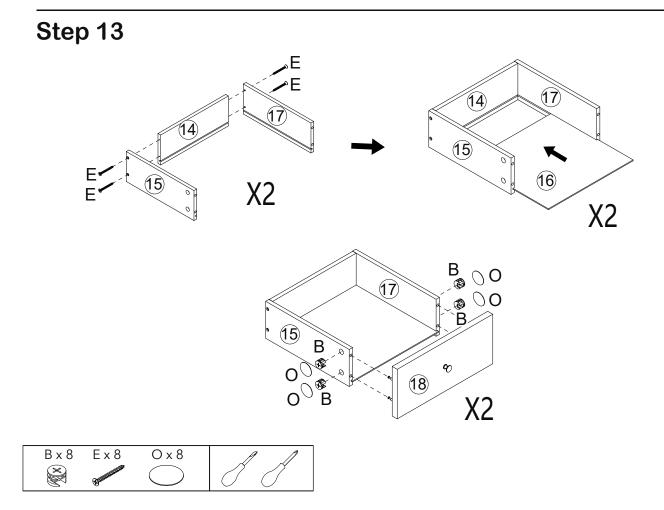

| 5   |

### Exploded view

















| A x 23 | F x 8 | Jx8                         | 1 |
|--------|-------|-----------------------------|---|
| 02 7   |       | $\mathcal{O}_{\mathcal{O}}$ | Ĩ |



| D x 8 | CL x 1       | CR x 1      | 1 |
|-------|--------------|-------------|---|
| 8 mm  | <del>]</del> | <del></del> | 7 |

Step 6

C x 4

 $\bigcirc$ 

B.













www.dunelm.com





I x 8

8 mm















Step 18



# **Assembly Instructions**



# **Tip kit instructions**

Your item of furniture has been provided with a wall attachment for your safety. It is highly recommended that this is used to prevent furniture over tipping which can cause serious or fatal crushing injuries.

- Never allow children to climb or hang on the drawers, doors or shelves.
- Place the heaviest items in the lower drawers or shelves.
- Never open more than one drawer at a time.
- A suitable attachment device is provided with your product; however you will need to source suitable fixings for your wall.
- If in doubt, please consult a qualified tradesperson.
- Two different wall fixings types could be provided with our furniture, the correct type is in this bag to suit your furniture. Further informati