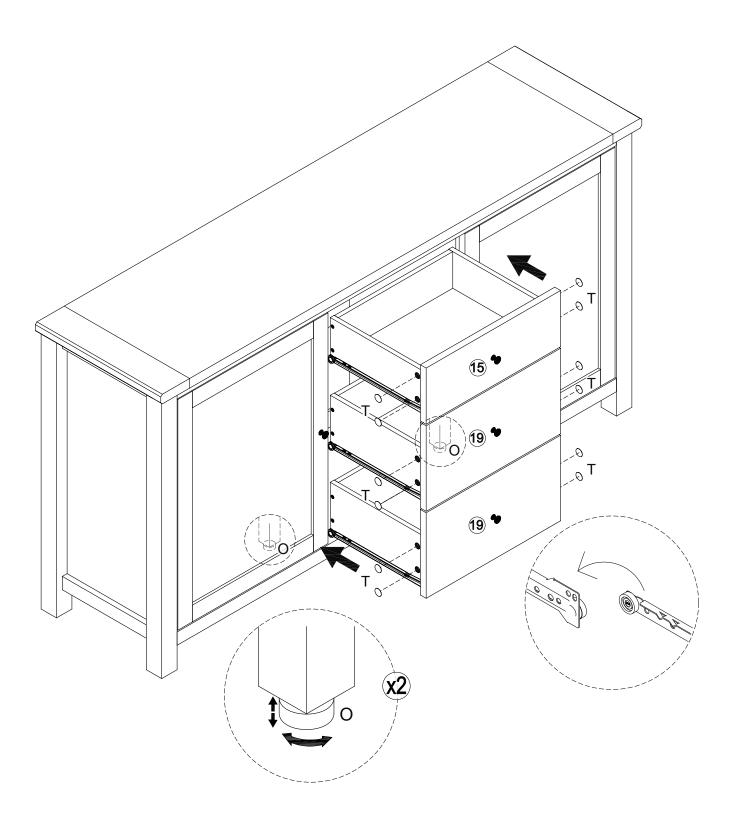

| 3   |
| DR | N/A        | S. Carlotte and the car | 3   |

## **Exploded view**





Step 2













Step 6







Step 10



Step 11





## Step 12







## Step 15





# **Assembly Instructions**



## **Tip kit instructions**

Your item of furniture has been provided with a wall attachment for your safety. It is highly recommended that this is used to prevent furniture over tipping which can cause serious or fatal crushing injuries.

- Never allow children to climb or hang on the drawers, doors or shelves.
- Place the heaviest items in the lower drawers or shelves.
- Never open more than one drawer at a time.
- A suitable attachment device is provided with your product; however you will need to source suitable fixings for your wall.
- If in doubt, please consult a qualified tradesperson.
- Two different wall fixings types could be provided with our furniture, the correct type is in this bag to suit your furniture. Further information below.

## Plas