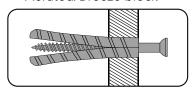

### **Types of Walls**

You can use one of the following types of wall plug if your walls are made of brick, breeze block, concrete, stone, wood or plastic board.

# 6. HAMMER FIXING Wall Plug

For use with walls stuck with plaster board. The hammer fixing allows it to be fixed to the wall rather than the plaster board. Always check the fixing is secure to the retaining wall.