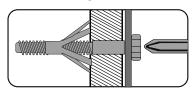

# **CAM-LOCK**Tighten until sho

Tighten until shoulder is flush with panel.Do not overtighten or undertighten(see example below)

### WHEN FITTING CAMS

ENSURE STARTING POSITION IS CORRECT BEFORE YOU INSERT CONNECTING CAM-PILLAR TURN CLOCKWISE UNTIL SECURE