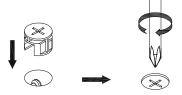

# **CAM-LOCK**Tighten until sho

Tighten until shoulder is flush with panel.Do not overtighten or undertighten(see example below)

### WHEN FITTING CAMS

ENSURE STARTING POSITION IS CORRECT BEFORE YOU INSERT CONNECTING CAM-PILLAR TURN CLOCKWISE UNTIL SECURE