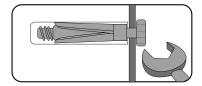

# **CAM-LOCK**Tighten until sho

Tighten until shoulder is flush with panel.Do not overtighten or undertighten(see example below)

### WHEN FITTING CAMS

ENSURE STARTING POSITION IS CORRECT BEFORE YOU INSERT CONNECTING CAM-PILLAR TURN CLOCKWISE UNTIL SECURE