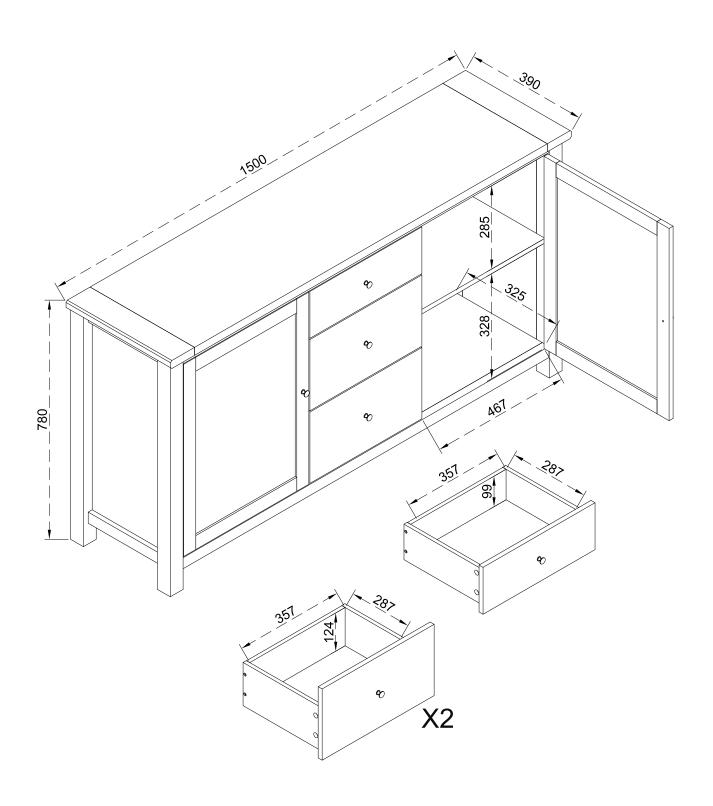

## Here are all the parts you should have for your disassembled LARSON.

| Ref | Dimensions | Visual | Qty |
|-----|------------|--------|-----|
| 1   | 1500x390mm |        | 1   |
| 2   | 755x375mm  |        | 1   |
| 3   | 755x375mm  |        | 1   |
| 4   | 653x332mm  |        | 1   |
| 5   | 653x332mm  |        | 1   |
| 6   | 496x326mm  |        | 1   |
| 7   | 496x326mm  |        | 1   |
| 8   | 1370x36mm  |        | 1   |
| 9   | 1370x36mm  |        | 1   |
| 10  | 70x36mm    | 0      | 2   |
| 11  | 1370x95mm  |        | 1   |
| 12  | 1370x95mm  |        | 1   |
| 13  | 1370x44mm  |        | 1   |

| Ref | Dimensions | Visual | Qty |
|-----|------------|--------|-----|
| 14  | 623x468mm  |        | 2   |
| 15  | 419x152mm  |        | 1   |
| 16  | 300x115mm  |        | 1   |
| 17  | 300x115mm  | 0      | 1   |
| 18  | 357x115mm  |        | 1   |
| 19  | 419x231mm  |        | 2   |
| 20  | 300x140mm  |        | 2   |
| 21  | 300x140mm  | 0      | 2   |
| 22  | 357x140mm  |        | 2   |
| 23  | 366x296mm  |        | 3   |
| 24  | 1378x236mm |        | 2   |
| 25  | 465x328mm  |        | 2   |