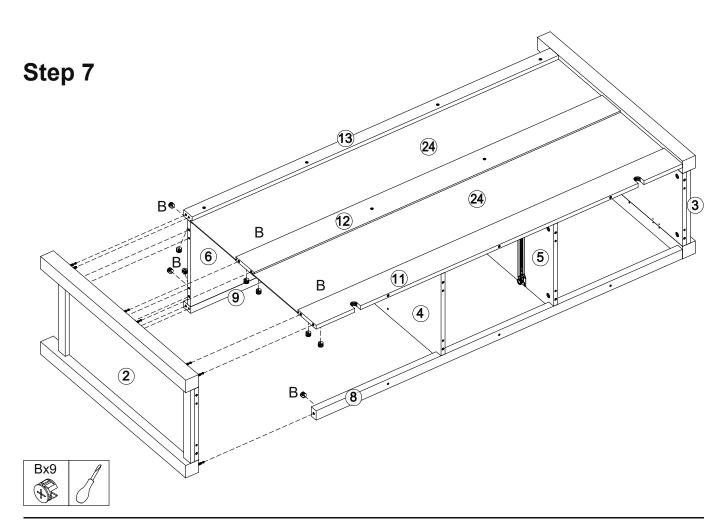

| 3   |
| DR | N/A        | S. Carlotte and the car | 3   |

## **Exploded view**





Step 2













Step 6







Step 10



Step 11





## Step 12







## Step 15





# **Assembly Instructions**



## **Tip kit instructions**

Your item of furniture has been provided with a wall attachment for your safety. It is highly recommended that this is used to prevent furniture over tipping which can cause serious or fatal crushing injuries.

- Never allow children to climb or hang on the drawers, doors or shelves.
- Place the heaviest items in the lower drawers or shelves.
- Never open more than one drawer at a time.
- A suitable attachment device is provided with your product; however you will need to source suitable fixings for your wall.
- If in doubt, please consult a qualified tradesperson.
- Two different wall fixings types could be provided with our furniture, the correct type is in this bag t