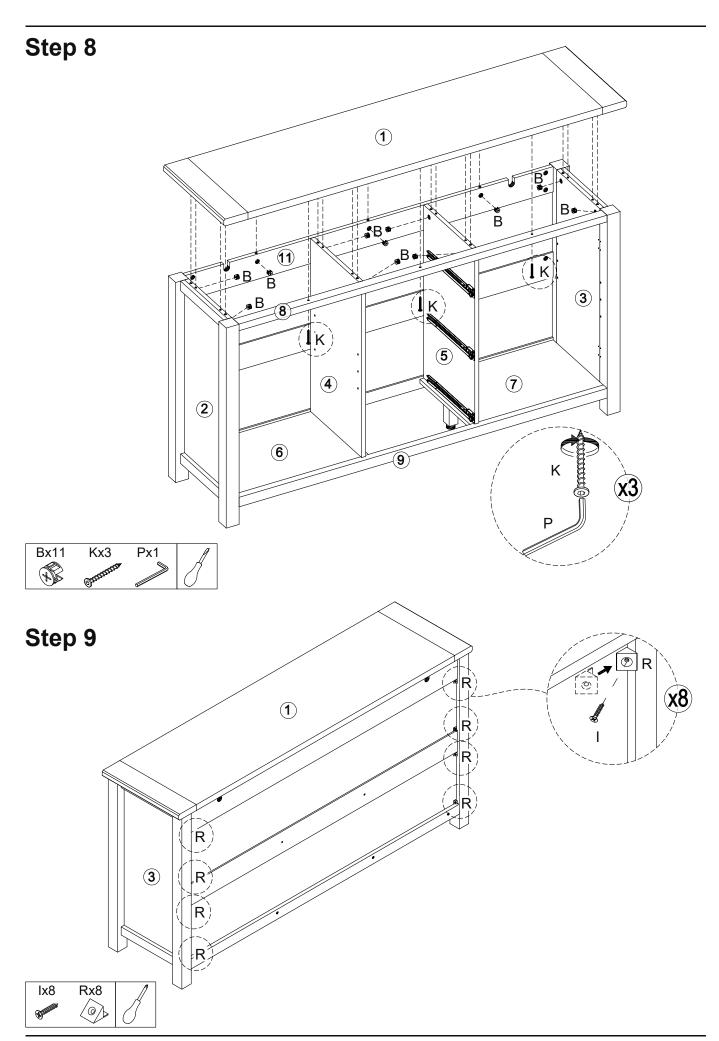

| 3   |
| DR | N/A        | S. Carlotte and the car | 3   |

## **Exploded view**





Step 2













Step 6







Step 10



Step 11





## Step 12







## Step 15





# **Assembly Instructions**



## **Tip kit instructions**

Your item of furniture has been provided with a wall attachment for your safety. It is highly recommended that this is used to prevent furniture over tipping which can cause serious or fatal crushing injuries.

- Never allow children to climb or hang on the drawers, doors or shelves.
- Place the heaviest items in the lower drawers or shelves.
- Never open more than one drawer at a time.
- A suitable attachment device is provided with your product; however you will need to source suitable fixings for your wall.
- If in doubt, please consult a qualified tradesperson.
- Two different wall fixings types could be provided with our furniture, the correct type is in this bag to