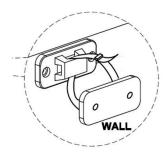

## Plastic cable tie image

- Please ensure that the plastic bracket is screwed into the wall as the image shows.
- Wall screws and plugs are not provided however please use our guide to help you choose the correct screw / plug type for your wall.
- When drilling the walls, always ensure there are no hidden wires or pipes.

## Metal L bracket image

- Please ensure that the Metal L bracket is screwed into the wall at the image shows, the bracket location may vary on unit location and personal preference.
- Wall screws and plugs are not provided however please use our guide to help you choose the correct screw / plug type for your wall.
- When drilling the walls, always ensure there are no hidden wires or pipes.