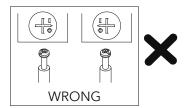

# **CAM-LOCK**Tighten until sho

Tighten until shoulder is flush with panel.Do not overtighten or undertighten(see example below)

### WHEN FITTING CAMS

ENSURE STARTING POSITION IS CORRECT BEFORE YOU INSERT CONNECTING CAM-PILLAR TURN CLOCKWISE UNTIL SECURE