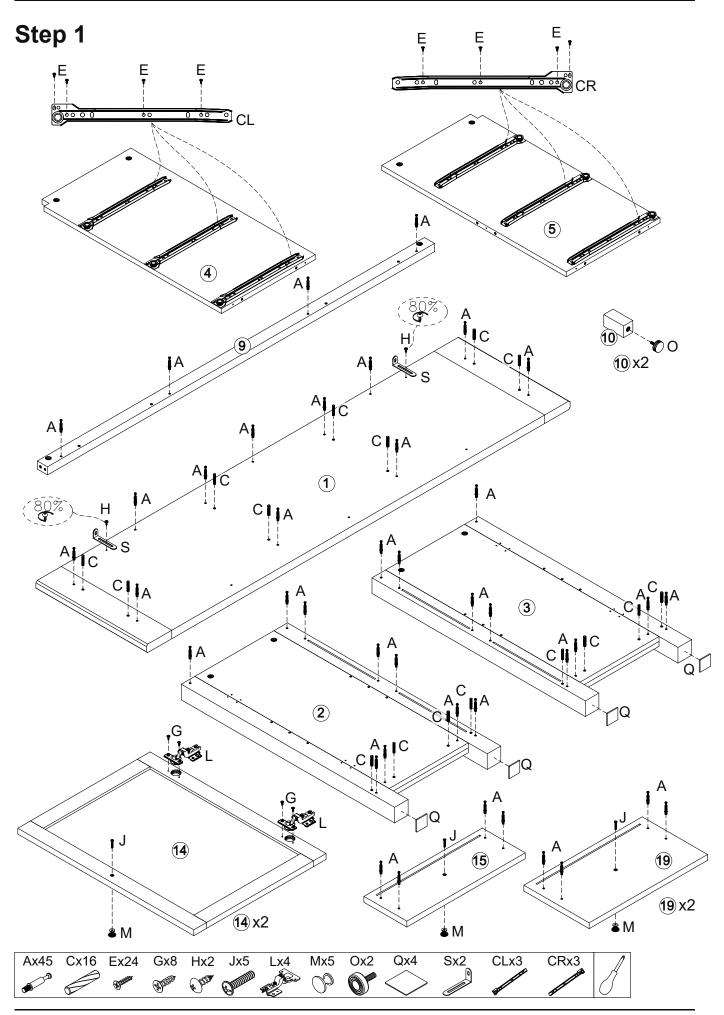

## Here are all the parts you should have for your disassembled LARSON.

| Ref | Dimensions | Visual | Qty |
|-----|------------|--------|-----|
| 1   | 1500x390mm |        | 1   |
| 2   | 755x375mm  |        | 1   |
| 3   | 755x375mm  |        | 1   |
| 4   | 653x332mm  |        | 1   |
| 5   | 653x332mm  |        | 1   |
| 6   | 496x326mm  |        | 1   |
| 7   | 496x326mm  |        | 1   |
| 8   | 1370x36mm  |        | 1   |
| 9   | 1370x36mm  |        | 1   |
| 10  | 70x36mm    | 0      | 2   |
| 11  | 1370x95mm  |        | 1   |
| 12  | 1370x95mm  |        | 1   |
| 13  | 1370x44mm  |        | 1   |

| Ref | Dimensions | Visual | Qty |
|-----|------------|--------|-----|
| 14  | 623x468mm  |        | 2   |
| 15  | 419x152mm  |        | 1   |
| 16  | 300x115mm  |        | 1   |
| 17  | 300x115mm  | 0      | 1   |
| 18  | 357x115mm  |        | 1   |
| 19  | 419x231mm  |        | 2   |
| 20  | 300x140mm  |        | 2   |
| 21  | 300x140mm  | 0      | 2   |
| 22  | 357x140mm  |        | 2   |
| 23  | 366x296mm  |        | 3   |
| 24  | 1378x236mm |        | 2   |
| 25  | 465x328mm  |        | 2   |

### Fixtures and fittings supplied(not to scale)

|    | I          |        |     |
|----|------------|--------|-----|
| Re | Dimensions | Visual | Qty |
| Α  | N/A        |        | 45  |
| В  | N/A        |        | 45  |
| L  | N/A        |        | 4   |
| М  | N/A        |        | 5   |
| N  | N/A        |        | 8   |
| 0  | N/A        |        | 2   |
| Р  | N/A        |        | 1   |

| Re | Dimensions | Visual                                                                                                                                                                                                                                                                                                                                                                                                                                                                                                                                                                                                                                                                                                                                                                                                                                                                                                                                                                                                                                                                                                                                                                                                                                                                                                                                                                                                                                                                                                                                                                                                                                                                                                                                                                                                                                                                                                                                                                                                                                                                                                                         | Qty |
|----|------------|--------------------------------------------------------------------------------------------------------------------------------------------------------------------------------------------------------------------------------------------------------------------------------------------------------------------------------------------------------------------------------------------------------------------------------------------------------------------------------------------------------------------------------------------------------------------------------------------------------------------------------------------------------------------------------------------------------------------------------------------------------------------------------------------------------------------------------------------------------------------------------------------------------------------------------------------------------------------------------------------------------------------------------------------------------------------------------------------------------------------------------------------------------------------------------------------------------------------------------------------------------------------------------------------------------------------------------------------------------------------------------------------------------------------------------------------------------------------------------------------------------------------------------------------------------------------------------------------------------------------------------------------------------------------------------------------------------------------------------------------------------------------------------------------------------------------------------------------------------------------------------------------------------------------------------------------------------------------------------------------------------------------------------------------------------------------------------------------------------------------------------|-----|
| Q  | N/A        |                                                                                                                                                                                                                                                                                                                                                                                                                                                                                                                                                                                                                                                                                                                                                                                                                                                                                                                                                                                                                                                                                                                                                                                                                                                                                                                                                                                                                                                                                                                                                                                                                                                                                                                                                                                                                                                                                                                                                                                                                                                                                                                                | 4   |
| R  | N/A        |                                                                                                                                                                                                                                                                                                                                                                                                                                                                                                                                                                                                                                                                                                                                                                                                                                                                                                                                                                                                                                                                                                                                                                                                                                                                                                                                                                                                                                                                                                                                                                                                                                                                                                                                                                                                                                                                                                                                                                                                                                                                                                                                | 8   |
| S  | N/A        | 0                                                                                                                                                                                                                                                                                                                                                                                                                                                                                                                                                                                                                                                                                                                                                                                                                                                                                                                                                                                                                                                                                                                                                                                                                                                                                                                                                                                                                                                                                                                                                                                                                                                                                                                                                                                                                                                                                                                                                                                                                                                                                                                              | 2   |
| Т  | N/A        |                                                                                                                                                                                                                                                                                                                                                                                                                                                                                                                                                                                                                                                                                                                                                                                                                                                                                                                                                                                                                                                                                                                                                                                                                                                                                                                                                                                                                                                                                                                                                                                                                                                                                                                                                                                                                                                                                                                                                                                                                                                                                                                                | 12  |
| CL | N/A        |                                                                                                                                                                                                                                                                                                                                                                                                                                                                                                                                                                                                                                                                                                                                                                                                                                                                                                                                                                                                                                                                                                                                                                                                                                                                                                                                                                                                                                                                                                                                                                                                                                                                                                                                                                                                                                                                                                                                                                                                                                                                                                                                | 3   |
| CR | N/A        |                                                                                                                                                                                                                                                                                                                                                                                                                                                                                                                                                                                                                                                                                                                                                                                                                                                                                                                                                                                                                                                                                                                                                                                                                                                                                                                                                                                                                                                                                                                                                                                                                                                                                                                                                                                                                                                                                                                                                                                                                                                                                                                                | 3   |
| DL | N/A        |                                                                                                                                                                                                                                                                                                                                                                                                                                                                                                                                                                                                                                                                                                                                                                                                                                                                                                                                                                                                                                                                                                                                                                                                                                                                                                                                                                                                                                                                                                                                                                                                                                                                                                                                                                                                                                                                                                                                                                                                                                                                                                                                | 3   |
| DR | N/A        | S. Carlotte and the car | 3   |