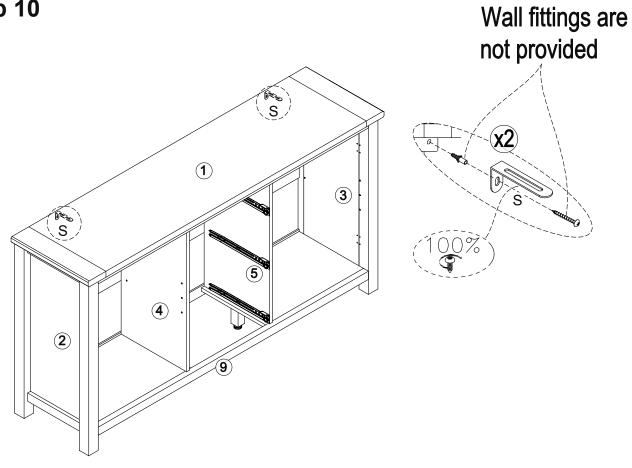

# **Assembly Instructions**

## **Tip kit instructions**

Your item of furniture has been provided with a wall attachment for your safety. It is highly recommended that this is used to prevent furniture over tipping which can cause serious or fatal crushing injuries.