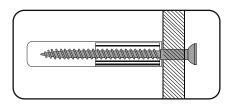

### **Types of Walls**

You can use one of the following types of wall plug if your walls are made of brick, breeze block, concrete, stone, wood or plastic board.

#### 1. STANDARD Wall Plug General wall materials

These come in various sizes and are made from plastic or sometimes wood fibre.