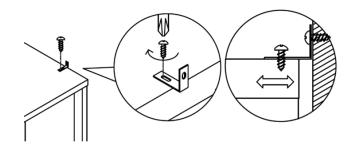

## **Tip kit instructions**

Your item of furniture has been provided with a wall attachment for your safety. It is highly recommended that this is used to prevent furniture over tipping which can cause serious or fatal crushing injuries.

- Never allow children to climb or hang on the drawers, doors or shelves.
- Place the heaviest items in the lower drawers or shelves.
- Never open more than one drawer at a time.
- A suitable attachment device is provided with your product; however you will need to source suitable fixings for your wall.
- If in doubt, please consult a qualified tradesperson.
- Two different wall fixings types could be provided with our furniture, the correct type is in this bag to suit your furniture. Further information below.

## Plastic cable tie image

- Please ensure that the plastic bracket is screwed into the wall as the image shows.
- Wall screws and plugs are not provided however please use our guide to help you choose the correct screw / plug type for your wall.
- When drilling the walls, always ensure there are no hidden wires or pipes.

## Metal L bracket image

- Please ensure that the Metal L bracket is screwed into the wall at the image shows, the bracket location may vary on unit location and personal preference.
- Wall screws and plugs are not provided however please use our guide to help you choose the correct screw / plug type for your wall.
- When drilling the walls, always ensure there are no hidden wires or pipes.