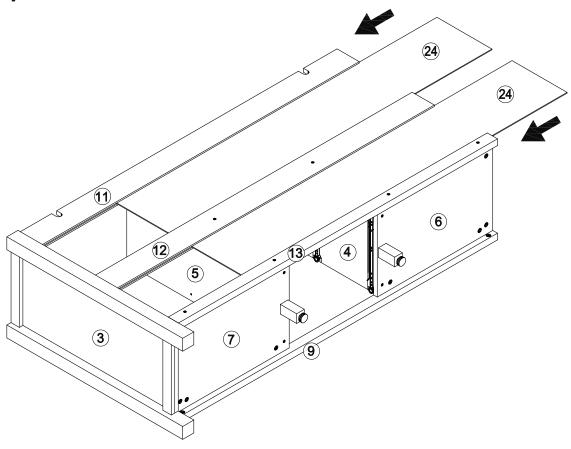

| 3   |
| DR | N/A        | S. Carlotte and the car | 3   |

## **Exploded view**





Step 2













Step 6







Step 10



Step 11





## Step 12







## Step 15





# **Assembly Instructions**



## **Tip kit instructions**

Your item of furniture has been provided with a wall attachment for your safety. It is highly recommended that this is used to prevent furniture over tipping which can cause serious or fatal crushing injuries.

- Never allow children to climb or hang on the drawers, doors or shelves.
- Place the heaviest items in the lower drawers or shelves.
- Never open more than one drawer at a time.
- A suitable attachment device is provided with your product; however you will need to source suitable fixings for your wall.
- If in doubt, please consult a qualified tradesperson.
- Two different wall fixings types could be provided with our furniture, the correct type is in this bag