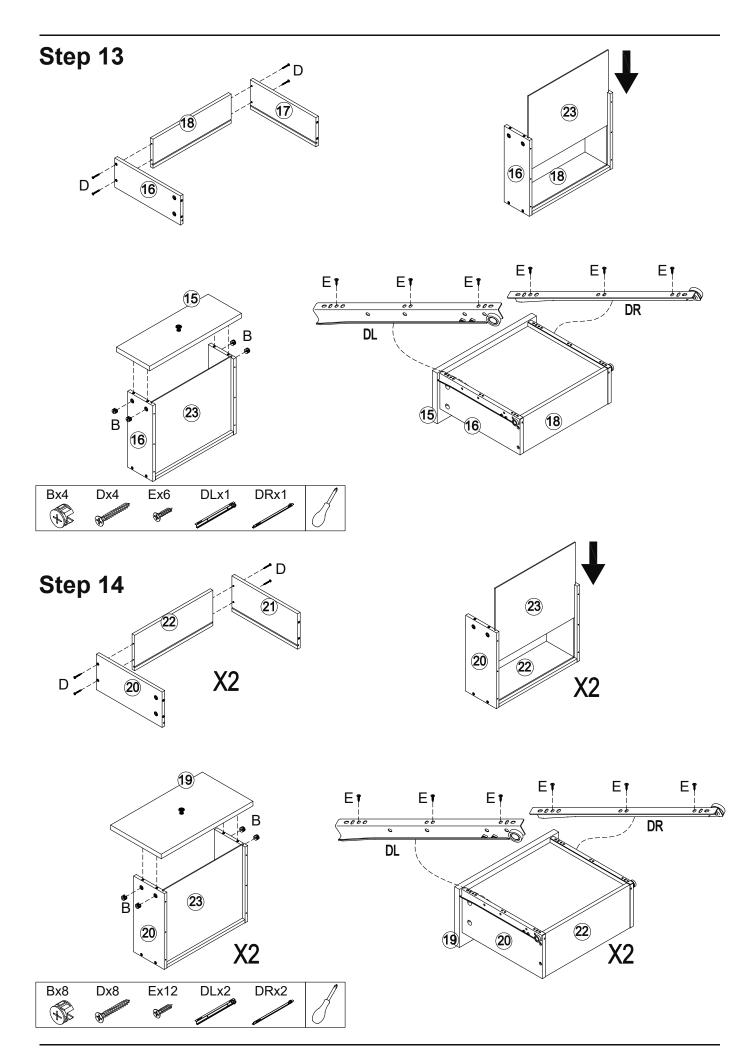

| 3   |
| DR | N/A        | S. Carlotte and the car | 3   |

## **Exploded view**





Step 2













Step 6







Step 10



Step 11





## Step 12







## Step 15





# **Assembly Instructions**



## **Tip kit instructions**

Your item of furniture has been provided with a wall attachment for your safety. It is highly recommended that this is used to prevent furniture over tipping which can cause serious or fatal crushing injuries.

- Never allow children to climb or hang on the drawers, doors or shelves.
- Place the heaviest items in the lower drawers or shelves.
- Never open more than one drawer at a time.
- A suitable attachment device is provided with your product; however you will need to source suitable fixings for your wall.
- If in doubt, please consult a qualified tradesperson.
- Two different wall fixings types could be provided with our furniture, the correct type is in this bag to suit your furniture. Further information b