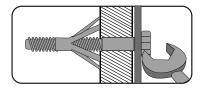

# **CAM-LOCK**Tighten until sho

Tighten until shoulder is flush with panel.Do not overtighten or undertighten(see example below)

### WHEN FITTING CAMS

ENSURE STARTING POSITION IS CORRECT BEFORE YOU INSERT CONNECTING CAM-PILLAR TURN CLOCKWISE UNTIL SECURE