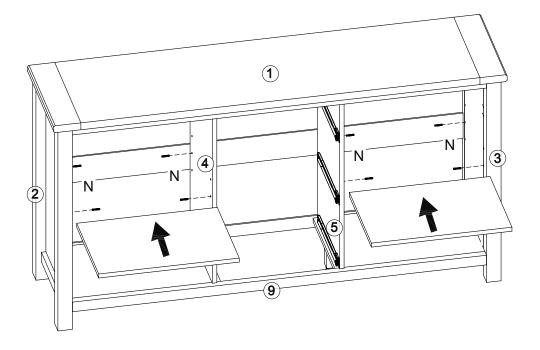

| 3   |
| DR | N/A        | S. Carlotte and the car | 3   |

## **Exploded view**





Step 2













Step 6







Step 10



Step 11





## Step 12







## Step 15





# **Assembly Instructions**



## **Tip kit instructions**

Your item of furniture has been provided with a wall attachment for your safety. It is highly recommended that this is used to prevent furniture over tipping which can cause serious or fatal crushing injuries.

- Never allow children to climb or hang on the drawers, doors or shelves.
- Place the heaviest items in the lower drawers or shelves.
- Never open more than one drawer at a time.
- A suitable attachment device is provided with your product; however you will need to source suitable fixings for your wall.
- If in doubt, please consult a qualified tradesperson.
- Two different wall fixings types could be provided with our furniture, the correct type is in this bag to suit your furniture. F