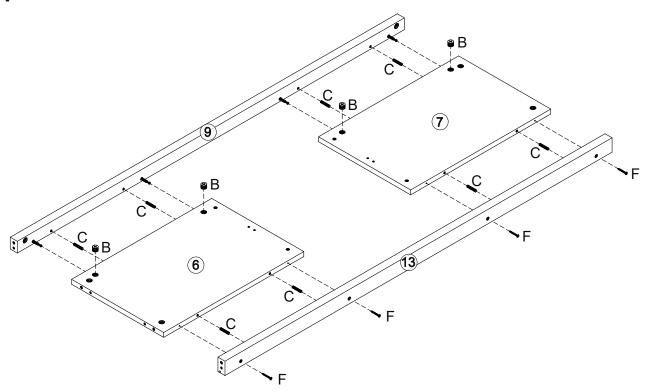

## Here are all the parts you should have for your disassembled LARSON.

| Ref | Dimensions | Visual | Qty |
|-----|------------|--------|-----|
| 1   | 1500x390mm |        | 1   |
| 2   | 755x375mm  |        | 1   |
| 3   | 755x375mm  |        | 1   |
| 4   | 653x332mm  |        | 1   |
| 5   | 653x332mm  |        | 1   |
| 6   | 496x326mm  |        | 1   |
| 7   | 496x326mm  |        | 1   |
| 8   | 1370x36mm  |        | 1   |
| 9   | 1370x36mm  |        | 1   |
| 10  | 70x36mm    | 0      | 2   |
| 11  | 1370x95mm  |        | 1   |
| 12  | 1370x95mm  |        | 1   |
| 13  | 1370x44mm  |        | 1   |

| Ref | Dimensions | Visual | Qty |
|-----|------------|--------|-----|
| 14  | 623x468mm  |        | 2   |
| 15  | 419x152mm  |        | 1   |
| 16  | 300x115mm  |        | 1   |
| 17  | 300x115mm  | 0      | 1   |
| 18  | 357x115mm  |        | 1   |
| 19  | 419x231mm  |        | 2   |
| 20  | 300x140mm  |        | 2   |
| 21  | 300x140mm  | 0      | 2   |
| 22  | 357x140mm  |        | 2   |
| 23  | 366x296mm  |        | 3   |
| 24  | 1378x236mm |        | 2   |
| 25  | 465x328mm  |        | 2   |

### Fixtures and fittings supplied(not to scale)

|    | I          |        |     |
|----|------------|--------|-----|
| Re | Dimensions | Visual | Qty |
| Α  | N/A        |        | 45  |
| В  | N/A        |        | 45  |
| L  | N/A        |        | 4   |
| М  | N/A        |        | 5   |
| N  | N/A        |        | 8   |
| 0  | N/A        |        | 2   |
| Р  | N/A        |        | 1   |

| Re | Dimensions | Visual                                                                                                                                                                                                                                                                                                                                                                                                                                                                                                                                                                                                                                                                                                                                                                                                                                                                                                                                                                                                                                                                                                                                                                                                                                                                                                                                                                                                                                                                                                                                                                                                                                                                                                                                                                                                                                                                                                                                                                                                                                                                                                                         | Qty |
|----|------------|--------------------------------------------------------------------------------------------------------------------------------------------------------------------------------------------------------------------------------------------------------------------------------------------------------------------------------------------------------------------------------------------------------------------------------------------------------------------------------------------------------------------------------------------------------------------------------------------------------------------------------------------------------------------------------------------------------------------------------------------------------------------------------------------------------------------------------------------------------------------------------------------------------------------------------------------------------------------------------------------------------------------------------------------------------------------------------------------------------------------------------------------------------------------------------------------------------------------------------------------------------------------------------------------------------------------------------------------------------------------------------------------------------------------------------------------------------------------------------------------------------------------------------------------------------------------------------------------------------------------------------------------------------------------------------------------------------------------------------------------------------------------------------------------------------------------------------------------------------------------------------------------------------------------------------------------------------------------------------------------------------------------------------------------------------------------------------------------------------------------------------|-----|
| Q  | N/A        |                                                                                                                                                                                                                                                                                                                                                                                                                                                                                                                                                                                                                                                                                                                                                                                                                                                                                                                                                                                                                                                                                                                                                                                                                                                                                                                                                                                                                                                                                                                                                                                                                                                                                                                                                                                                                                                                                                                                                                                                                                                                                                                                | 4   |
| R  | N/A        |                                                                                                                                                                                                                                                                                                                                                                                                                                                                                                                                                                                                                                                                                                                                                                                                                                                                                                                                                                                                                                                                                                                                                                                                                                                                                                                                                                                                                                                                                                                                                                                                                                                                                                                                                                                                                                                                                                                                                                                                                                                                                                                                | 8   |
| S  | N/A        | 0                                                                                                                                                                                                                                                                                                                                                                                                                                                                                                                                                                                                                                                                                                                                                                                                                                                                                                                                                                                                                                                                                                                                                                                                                                                                                                                                                                                                                                                                                                                                                                                                                                                                                                                                                                                                                                                                                                                                                                                                                                                                                                                              | 2   |
| Т  | N/A        |                                                                                                                                                                                                                                                                                                                                                                                                                                                                                                                                                                                                                                                                                                                                                                                                                                                                                                                                                                                                                                                                                                                                                                                                                                                                                                                                                                                                                                                                                                                                                                                                                                                                                                                                                                                                                                                                                                                                                                                                                                                                                                                                | 12  |
| CL | N/A        |                                                                                                                                                                                                                                                                                                                                                                                                                                                                                                                                                                                                                                                                                                                                                                                                                                                                                                                                                                                                                                                                                                                                                                                                                                                                                                                                                                                                                                                                                                                                                                                                                                                                                                                                                                                                                                                                                                                                                                                                                                                                                                                                | 3   |
| CR | N/A        |                                                                                                                                                                                                                                                                                                                                                                                                                                                                                                                                                                                                                                                                                                                                                                                                                                                                                                                                                                                                                                                                                                                                                                                                                                                                                                                                                                                                                                                                                                                                                                                                                                                                                                                                                                                                                                                                                                                                                                                                                                                                                                                                | 3   |
| DL | N/A        |                                                                                                                                                                                                                                                                                                                                                                                                                                                                                                                                                                                                                                                                                                                                                                                                                                                                                                                                                                                                                                                                                                                                                                                                                                                                                                                                                                                                                                                                                                                                                                                                                                                                                                                                                                                                                                                                                                                                                                                                                                                                                                                                | 3   |
| DR | N/A        | S. Carlotte and the car | 3   |