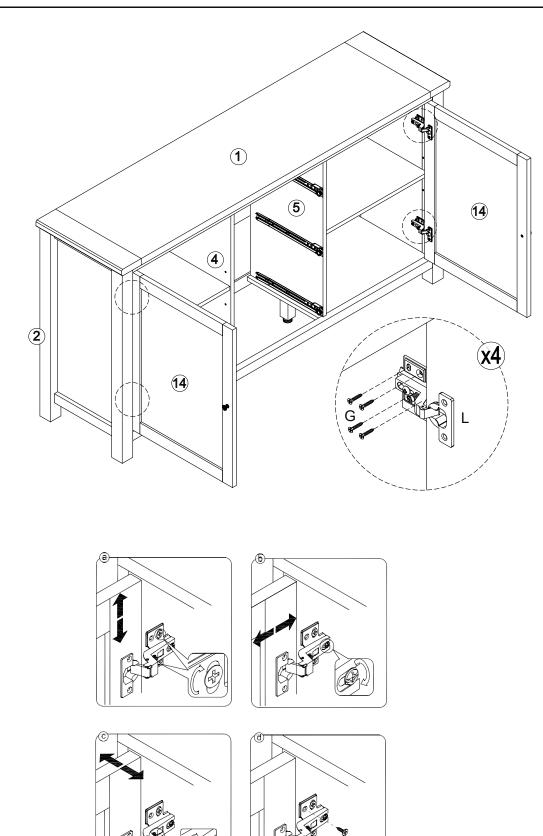

| 3   |
| DR | N/A        | S. Carlotte and the car | 3   |

## **Exploded view**





Step 2













Step 6







Step 10



Step 11





## Step 12







## Step 15





# **Assembly Instructions**



## **Tip kit instructions**

Your item of furniture has been provided with a wall attachment for your safety. It is highly recommended that this is used to prevent furniture over tipping which can cause serious or fatal crushing injuries.

- Never allow children to climb or hang on the drawers, doors or shelves.
- Place the heaviest items in the lower drawers or shelves.
- Never open more than one drawer at a time.
- A suitable attachment device is provided with your product; however you will need to source suitable fixings for your wall.
- If in doubt, please consult a qualified tradesperson.
- Two different wall fixings types could be provided with our furniture, the correct type is in this bag to suit your furniture. Further informati