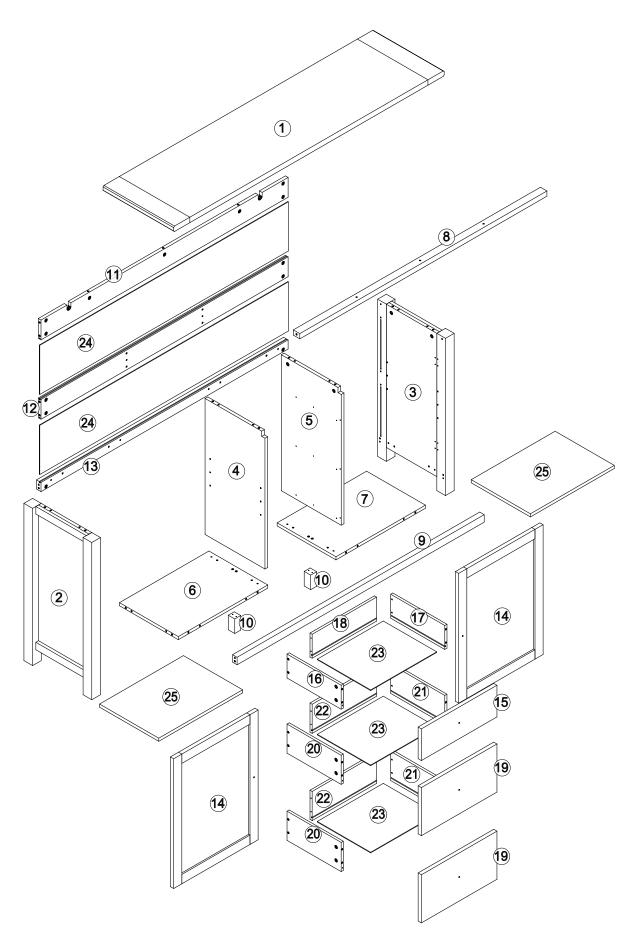

## Here are all the parts you should have for your disassembled LARSON.

| Ref | Dimensions | Visual | Qty |
|-----|------------|--------|-----|
| 1   | 1500x390mm |        | 1   |
| 2   | 755x375mm  |        | 1   |
| 3   | 755x375mm  |        | 1   |
| 4   | 653x332mm  |        | 1   |
| 5   | 653x332mm  |        | 1   |
| 6   | 496x326mm  |        | 1   |
| 7   | 496x326mm  |        | 1   |
| 8   | 1370x36mm  |        | 1   |
| 9   | 1370x36mm  |        | 1   |
| 10  | 70x36mm    | 0      | 2   |
| 11  | 1370x95mm  |        | 1   |
| 12  | 1370x95mm  |        | 1   |
| 13  | 1370x44mm  |        | 1   |

| Ref | Dimensions | Visual | Qty |
|-----|------------|--------|-----|
| 14  | 623x468mm  |        | 2   |
| 15  | 419x152mm  |        | 1   |
| 16  | 300x115mm  |        | 1   |
| 17  | 300x115mm  | 0      | 1   |
| 18  | 357x115mm  |        | 1   |
| 19  | 419x231mm  |        | 2   |
| 20  | 300x140mm  |        | 2   |
| 21  | 300x140mm  | 0      | 2   |
| 22  | 357x140mm  |        | 2   |
| 23  | 366x296mm  |        | 3   |
| 24  | 1378x236mm |        | 2   |
| 25  | 465x328mm  |        | 2   |