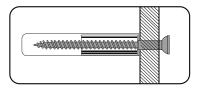

### **Types of Walls**

You can use one of the following types of wall plug if your walls are made of brick, breeze block, concrete, stone, wood or plastic board.

# 4. CAVITY FIXING Wall Plug

For use with plaster board partitions or hollow wooden doors.

# 5. CAVITY FIXING HEAVY DUTY Wall Plug

For use with plaster board partitions or hollow wooden doors.