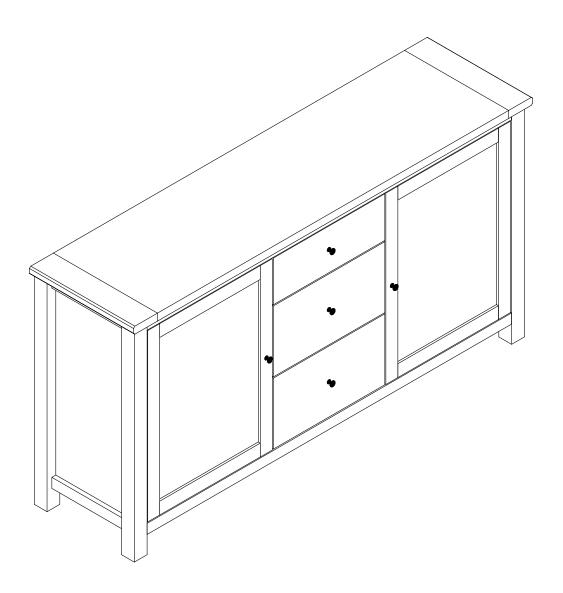

# **CAM-LOCK**Tighten until sho

Tighten until shoulder is flush with panel.Do not overtighten or undertighten(see example below)