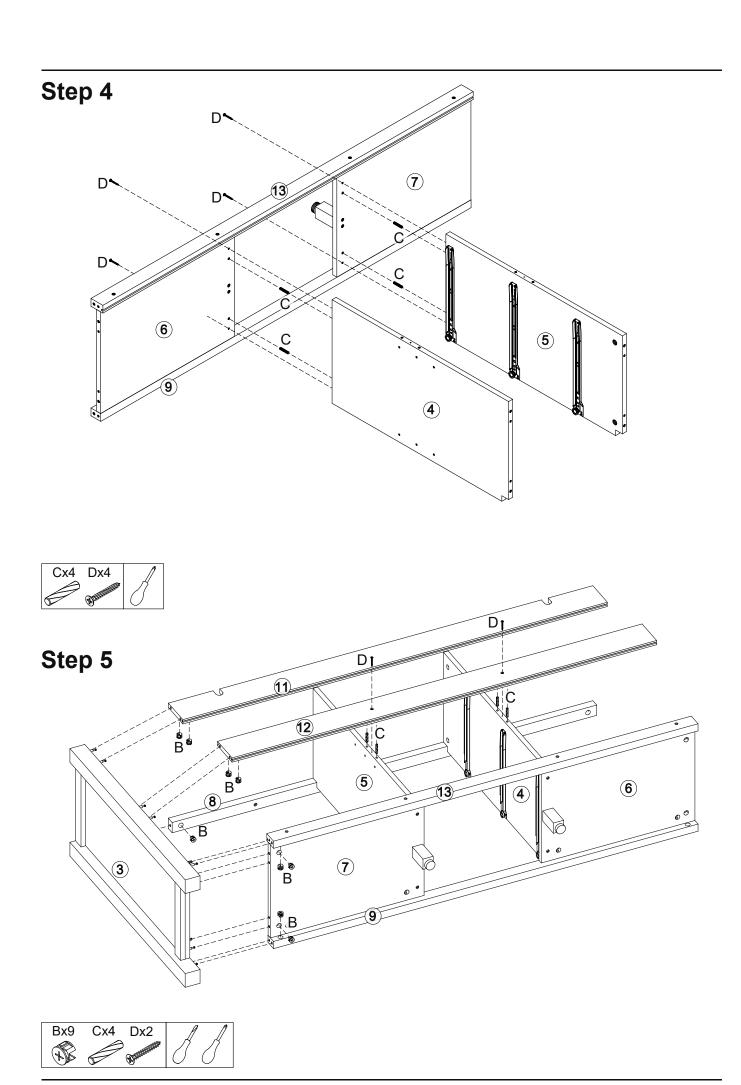

| 3   |
| DR | N/A        | S. Carlotte and the car | 3   |

## **Exploded view**





Step 2













Step 6







Step 10



Step 11





## Step 12







## Step 15





# **Assembly Instructions**



## **Tip kit instructions**

Your item of furniture has been provided with a wall attachment for your safety. It is highly recommended that this is used to prevent furniture over tipping which can cause serious or fatal crushing injuries.

- Never allow children to climb or hang on the drawers, doors or shelves.
- Place the heaviest items in the lower drawers or shelves.
- Never open more than one drawer at a time.
- A suitable attachment device is provided with your product; however you will need to source suitable fixings for your wall.
- If in doubt, please consult a qualified tradesperson.
- Two different wall fixings types could be provided with our furniture, the correct type is i