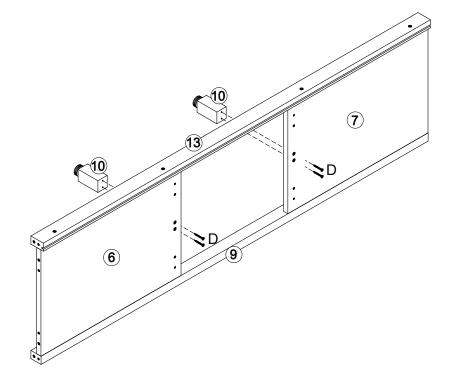

## Here are all the parts you should have for your disassembled LARSON.

| Ref | Dimensions | Visual | Qty |
|-----|------------|--------|-----|
| 1   | 1500x390mm |        | 1   |
| 2   | 755x375mm  |        | 1   |
| 3   | 755x375mm  |        | 1   |
| 4   | 653x332mm  |        | 1   |
| 5   | 653x332mm  |        | 1   |
| 6   | 496x326mm  |        | 1   |
| 7   | 496x326mm  |        | 1   |
| 8   | 1370x36mm  |        | 1   |
| 9   | 1370x36mm  |        | 1   |
| 10  | 70x36mm    | 0      | 2   |
| 11  | 1370x95mm  |        | 1   |
| 12  | 1370x95mm  |        | 1   |
| 13  | 1370x44mm  |        | 1   |

| Ref | Dimensions | Visual | Qty |
|-----|------------|--------|-----|
| 14  | 623x468mm  |        | 2   |
| 15  | 419x152mm  |        | 1   |
| 16  | 300x115mm  |        | 1   |
| 17  | 300x115mm  | 0      | 1   |
| 18  | 357x115mm  |        | 1   |
| 19  | 419x231mm  |        | 2   |
| 20  | 300x140mm  |        | 2   |
| 21  | 300x140mm  | 0      | 2   |
| 22  | 357x140mm  |        | 2   |
| 23  | 366x296mm  |        | 3   |
| 24  | 1378x236mm |        | 2   |
| 25  | 465x328mm  |        | 2   |