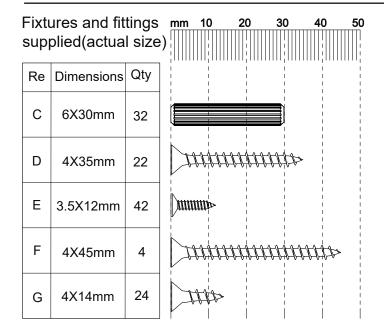

## **Parts and fittings**

| Fixtures and fittings supplied(actual size) |    |            | -   | mm 10 20 30 40 |
|---------------------------------------------|----|------------|-----|----------------|
|                                             | Re | Dimensions | Qty |                |
|                                             | Н  | 4X12mm     | 2   | ATTIMA         |
|                                             | I  | 3X14mm     | 8   |                |
|                                             | J  | 4X20mm     | 5   |                |
|                                             | K  | 5X40mm     | 3   |                |