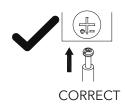

# **CAM-LOCK**Tighten until sho

Tighten until shoulder is flush with panel.Do not overtighten or undertighten(see example below)

### WHEN FITTING CAMS

ENSURE STARTING POSITION IS CORRECT BEFORE YOU INSERT CONNECTING CAM-PILLAR TURN CLOCKWISE UNTIL SECURE