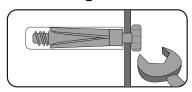

# **CAM-LOCK**Tighten until sho

Tighten until shoulder is flush with panel.Do not overtighten or undertighten(see example below)

### WHEN FITTING CAMS

ENSURE STARTING POSITION IS CORRECT BEFORE YOU INSERT CONNECTING CAM-PILLAR TURN CLOCKWISE UNTIL SECURE