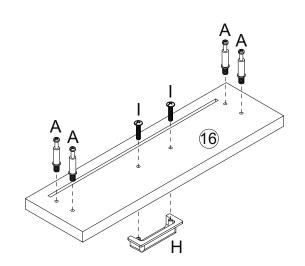

| 2   |

### Exploded view













| Ax8 | l x 4 | Hx2 | 1 |
|-----|-------|-----|---|
|     | •     |     | 1 |
| 02  |       |     |   |





























# **Assembly Instructions**



# **Tip kit instructions**

Your item of furniture has been provided with a wall attachment for your safety. It is highly recommended that this is used to prevent furniture over tipping which can cause serious or fatal crushing injuries.

- Never allow children to climb or hang on the drawers, doors or shelves.
- Place the heaviest items in the lower drawers or shelves.
- Never open more than one drawer at a time.
- A suitable attachment device is provided with your product; however you will need to source suitable fixings for your wall.
- If in doubt, please consult a qualified tradesperson.
- Two different wall fixings types