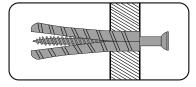

#### 4. CAVITY FIXING Wall Plug

For use with plaster board partitions or hollow wooden doors.

#### 5. CAVITY FIXING HEAVY DUTY Wall Plug

For use with plaster board partitions or hollow wooden doors.