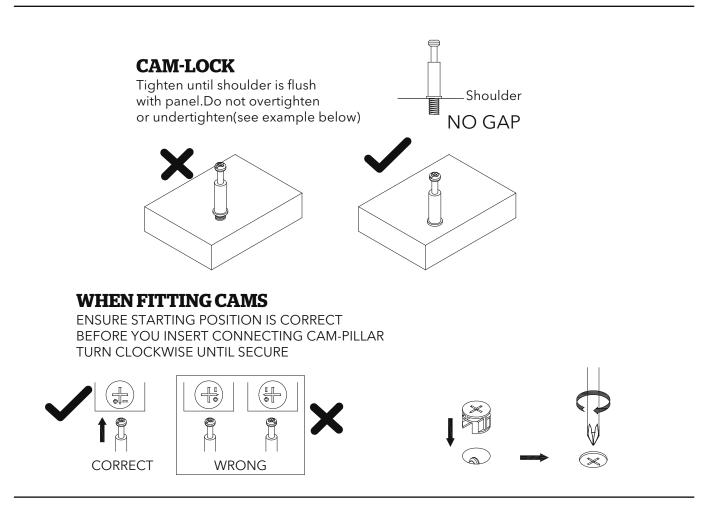

### Exploded view

| Ax8 | l x 4 | Hx2 | 1 |
|-----|-------|-----|---|
|     | •     |     | 1 |
| 02  |       |     |   |