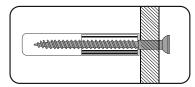

#### 2. GENERAL PURPOSE Wall Plug

Aerated/Breeze block

Generally aerated blocks should not be used to support heavy loads, use a specialist fitting in this case. For light loads, a General Purpose Plug can be used.

### 3. SHIELD ANCHOR Wall Plug

Heavy loads

For use with heavier loads such as TV & Hi-fi Speakers and Satellite Dishes etc.