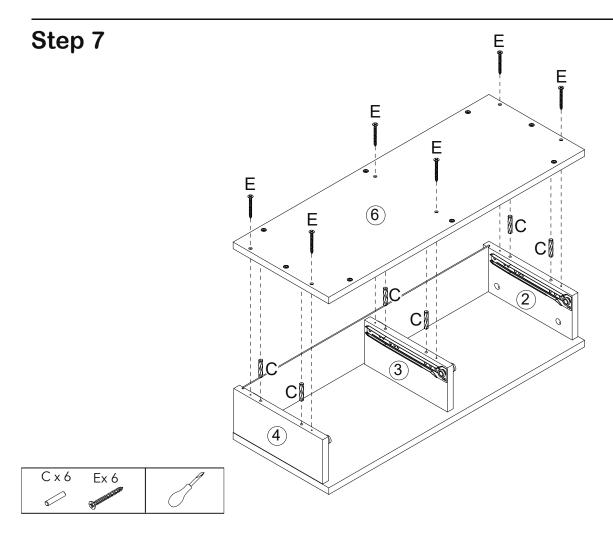

#### Here are all the parts you should have for your disassembled LARSON.

| Ref | Dimensions | Visual                                  | Qty | Ref | Dimensions | Visual | Qty |
|-----|------------|-----------------------------------------|-----|-----|------------|--------|-----|
| 1   | 802x300mm  |                                         | 1   | 9   | 750x250mm  |        | 1   |
| 2   | 279x120mm  | 0<br>                                   | 1   | 10  | 750x20mm   | ES ES  | 2   |
| 3   | 260x120mm  |                                         | 1   | 11  | 323x85mm   |        | 2   |
| 4   | 279x120mm  | 0 · · · · · · · · · · · · · · · · · · · | 1   | 12  | 250x85mm   |        | 2   |
| 5   | 772x128mm  |                                         | 1   | 13  | 331x245mm  |        | 2   |
| 6   | 802x300mm  |                                         | 1   | 14  | 250x85mm   |        | 2   |
| 7   | 750x20mm   |                                         | 2   | 15  | 399x114mm  |        | 1   |
| 8   | 580x290mm  |                                         | 2   | 16  | 399x114mm  |        | 1   |

#### Fixtures and fittings supplied(not to scale)

| Re | Dimensions | Visual | Qty |
|----|------------|--------|-----|
| A  | N/A        |        | 14  |
| В  | N/A        | X      | 14  |
| н  | N/A        |        | 2   |
| к  | N/A        |        | 6   |
| м  | N/A        |        | 2   |
| N  | N/A        |        | 4   |