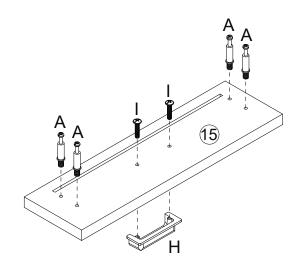

| 2   |

### Exploded view













| Ax8 | l x 4 | Hx2 | 1 |
|-----|-------|-----|---|
|     | •     |     | 1 |
| 02  |       |     |   |





























# **Assembly Instructions**



# **Tip kit instructions**

Your item of furniture has been provided with a wall attachment for your safety. It is highly recommended that this is used to prevent furniture over tipping which can cause serious or fatal crushing injuries.

- Never allow children to climb or hang on the drawers, doors or shelves.
- Place the heaviest items in the lower drawers or shelves.
- Never open more than one drawer at a time.
- A suitable attachment device is provided with your product; however you will need to source suitable fixings for your wall.
- If in doubt, please consult a qualified tradesperson.
- Two different wall fixings typ