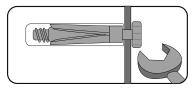

#### 2. GENERAL PURPOSE Wall Plug

Aerated/Breeze block

Generally aerated blocks should not be used to support heavy loads, use a specialist fitting in this case. For light loads, a General Purpose Plug can be used.