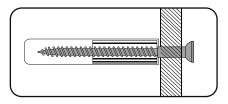

### 1. STANDARD Wall Plug

General wall materials

These come in various sizes and are made from plastic or sometimes wood fibre.

#### **Types of Walls**

You can use one of the following types of wall plug if your walls are made of brick, breeze block, concrete, stone, wood or plastic board.