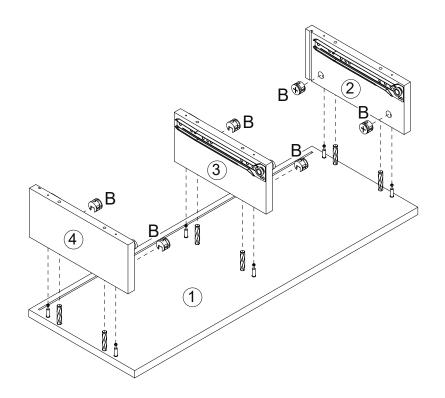

| 2   |

### Exploded view













| Ax8 | l x 4 | Hx2 | 1 |
|-----|-------|-----|---|
|     | •     |     | 1 |
| 02  |       |     |   |





























# **Assembly Instructions**



# **Tip kit instructions**

Your item of furniture has been provided with a wall attachment for your safety. It is highly recommended that this is used to prevent furniture over tipping which can cause serious or fatal crushing injuries.

- Never allow children to climb or hang on the drawers, doors or shelves.
- Place the heaviest items in the lower drawers or shelves.
- Never open more than one drawer at a time.
- A suitable attachment device is provided with your product; however you will need to source suitable fixings for your wall.
- If in doubt, please consult a qualified tradesperson.
- Two different wall fixings types could be provided with our furniture, the correct type is in this bag to suit your furniture. Further informat