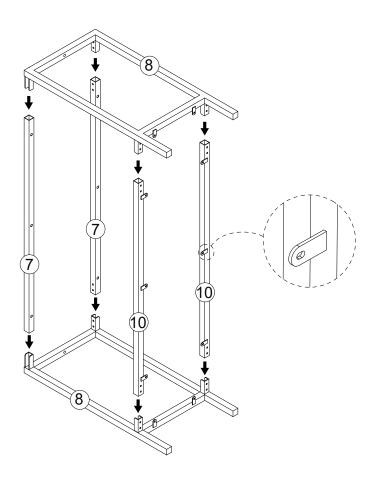

#### Here are all the parts you should have for your disassembled LARSON.

| Ref | Dimensions | Visual                                  | Qty | Ref | Dimensions | Visual | Qty |
|-----|------------|-----------------------------------------|-----|-----|------------|--------|-----|
| 1   | 802x300mm  |                                         | 1   | 9   | 750x250mm  |        | 1   |
| 2   | 279x120mm  | 0<br>                                   | 1   | 10  | 750x20mm   | ES ES  | 2   |
| 3   | 260x120mm  |                                         | 1   | 11  | 323x85mm   |        | 2   |
| 4   | 279x120mm  | 0 · · · · · · · · · · · · · · · · · · · | 1   | 12  | 250x85mm   |        | 2   |
| 5   | 772x128mm  |                                         | 1   | 13  | 331x245mm  |        | 2   |
| 6   | 802x300mm  |                                         | 1   | 14  | 250x85mm   |        | 2   |
| 7   | 750x20mm   |                                         | 2   | 15  | 399x114mm  |        | 1   |
| 8   | 580x290mm  |                                         | 2   | 16  | 399x114mm  |        | 1   |

#### Fixtures and fittings supplied(not to scale)

| Re | Dimensions | Visual | Qty |
|----|------------|--------|-----|
| A  | N/A        |        | 14  |
| В  | N/A        | X      | 14  |
| н  | N/A        |        | 2   |
| к  | N/A        |        | 6   |
| м  | N/A        |        | 2   |
| N  | N/A        |        | 4   |