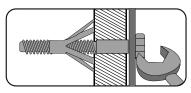

#### 6. HAMMER FIXING Wall Plug

For use with walls stuck with plaster board. The hammer fixing allows it to be fixed to the wall rather than the plaster board. Always check the fixing is secure to the retaining wall.