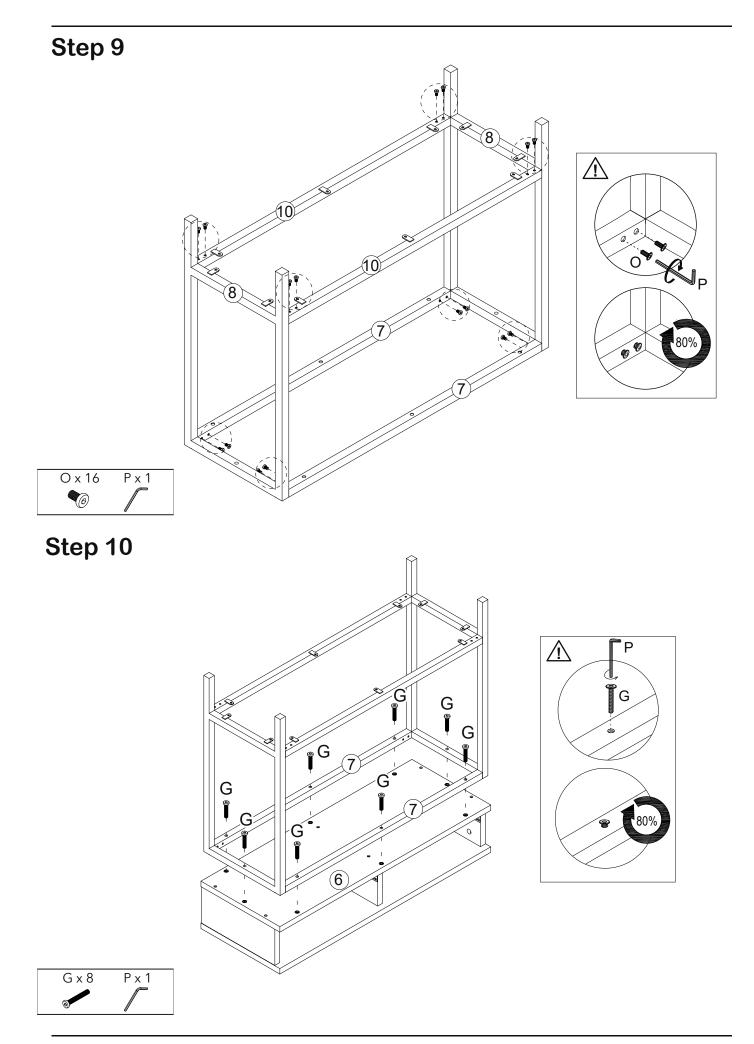

| 2   |

### Exploded view













| Ax8 | l x 4 | Hx2 | 1 |
|-----|-------|-----|---|
|     | •     |     | 1 |
| 02  |       |     |   |





























# **Assembly Instructions**



# **Tip kit instructions**

Your item of furniture has been provided with a wall attachment for your safety. It is highly recommended that this is used to prevent furniture over tipping which can cause serious or fatal crushing injuries.

- Never allow children to climb or hang on the drawers, doors or shelves.
- Place the heaviest items in the lower drawers or shelves.
- Never open more than one drawer at a time.
- A suitable attachment device is provided with your product; however you will need to source suitable fixings for your wall.
- If in doubt, please consult a qualified tradesperson.
- Two different wall fixings types could be provided with our furniture, the correct type is in this bag to suit your furniture. Further information below.