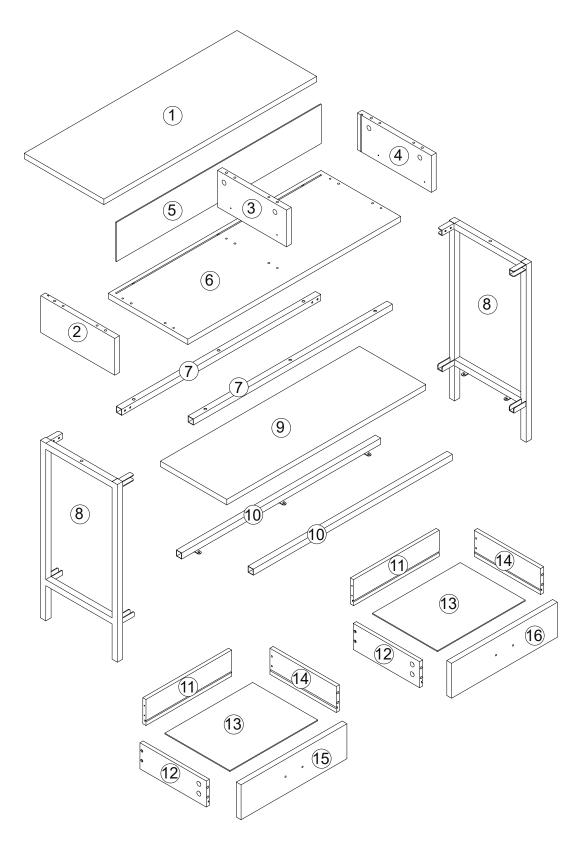

#### Here are all the parts you should have for your disassembled LARSON.

| Ref | Dimensions | Visual                                  | Qty | Ref | Dimensions | Visual | Qty |
|-----|------------|-----------------------------------------|-----|-----|------------|--------|-----|
| 1   | 802x300mm  |                                         | 1   | 9   | 750x250mm  |        | 1   |
| 2   | 279x120mm  | 0<br>                                   | 1   | 10  | 750x20mm   | ES ES  | 2   |
| 3   | 260x120mm  |                                         | 1   | 11  | 323x85mm   |        | 2   |
| 4   | 279x120mm  | 0 · · · · · · · · · · · · · · · · · · · | 1   | 12  | 250x85mm   |        | 2   |
| 5   | 772x128mm  |                                         | 1   | 13  | 331x245mm  |        | 2   |
| 6   | 802x300mm  |                                         | 1   | 14  | 250x85mm   |        | 2   |
| 7   | 750x20mm   |                                         | 2   | 15  | 399x114mm  |        | 1   |
| 8   | 580x290mm  |                                         | 2   | 16  | 399x114mm  |        | 1   |