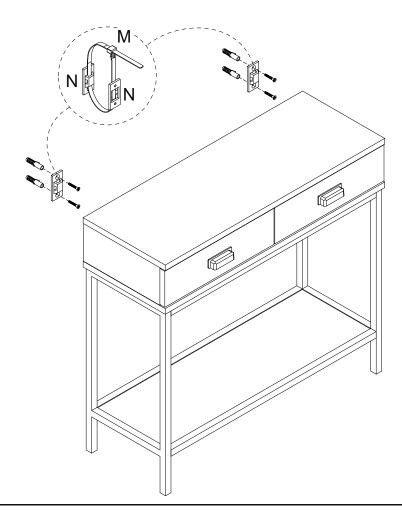

# **Tip kit instructions**

Your item of furniture has been provided with a wall attachment for your safety. It is highly recommended that this is used to prevent furniture over tipping which can cause serious or fatal crushing injuries.

- Never allow children to climb or hang on the drawers, doors or shelves.
- Place the heaviest items in the lower drawers or shelves.
- Never open more than one drawer at a time.
- A suitable attachment device is provided with your product; however you will need to source suitable fixings for your wall.
- If in doubt, please consult a qualified tradesperson.
- Two different wall fixings types could be provided with our furniture, the correct type is in this bag to suit your furniture. Further information below.

### Plastic cable tie image

- Please ensure that the plastic bracket is screwed into the wall as the image shows.
- Wall screws and plugs are not provided however please use our guide to help you choose the correct screw / plug type for your wall.
- When drilling the walls, always ensure there are no hidden wires or pipes.

### Metal L bracket image

- Please ensure that the Metal L bracket is screwed into the wall at the image shows, the bracket location may vary on unit location and personal preference.
- Wall screws and plugs are not provided however please use our guide to help you choose the correct screw / plug type for your wall.
- When drilling the walls, always ensure there are no hidden wires or pipes.