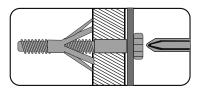

#### 4. CAVITY FIXING Wall Plug

For use with plaster board partitions or hollow wooden doors.