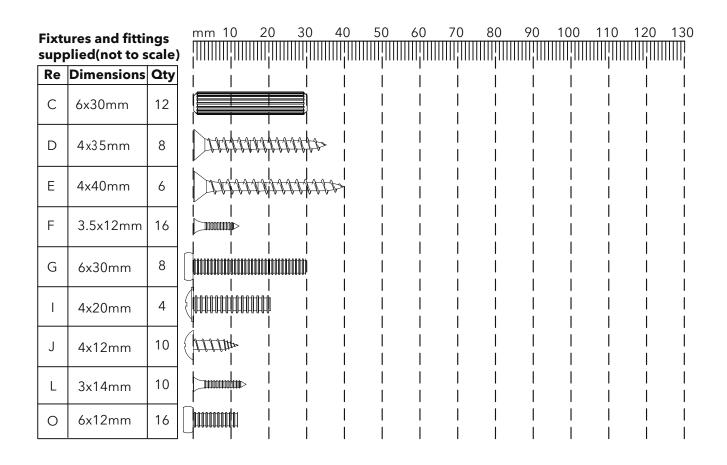

#### Fixtures and fittings supplied(not to scale)

| Re | Dimensions | Visual | Qty |
|----|------------|--------|-----|
| A  | N/A        |        | 14  |
| В  | N/A        | X      | 14  |
| н  | N/A        |        | 2   |
| к  | N/A        |        | 6   |
| м  | N/A        |        | 2   |
| N  | N/A        |        | 4   |

| Re | Dimensions | Visual                                                                                                                                                                                                                                                                                                                                                                                                                                                                                                                                                                                                                                                                                                                                                                                                                                                                                                                                                                                                                                                                                                                                                                                                                                                                                                                                                                                                                                                                                                                                                                                                                                                                                                                                                                                                                                                                                                                                                                                                                                                                                                                         | Qty |
|----|------------|--------------------------------------------------------------------------------------------------------------------------------------------------------------------------------------------------------------------------------------------------------------------------------------------------------------------------------------------------------------------------------------------------------------------------------------------------------------------------------------------------------------------------------------------------------------------------------------------------------------------------------------------------------------------------------------------------------------------------------------------------------------------------------------------------------------------------------------------------------------------------------------------------------------------------------------------------------------------------------------------------------------------------------------------------------------------------------------------------------------------------------------------------------------------------------------------------------------------------------------------------------------------------------------------------------------------------------------------------------------------------------------------------------------------------------------------------------------------------------------------------------------------------------------------------------------------------------------------------------------------------------------------------------------------------------------------------------------------------------------------------------------------------------------------------------------------------------------------------------------------------------------------------------------------------------------------------------------------------------------------------------------------------------------------------------------------------------------------------------------------------------|-----|
| Ρ  | N/A        |                                                                                                                                                                                                                                                                                                                                                                                                                                                                                                                                                                                                                                                                                                                                                                                                                                                                                                                                                                                                                                                                                                                                                                                                                                                                                                                                                                                                                                                                                                                                                                                                                                                                                                                                                                                                                                                                                                                                                                                                                                                                                                                                | 1   |
| Q  | N/A        | $\bigcirc$                                                                                                                                                                                                                                                                                                                                                                                                                                                                                                                                                                                                                                                                                                                                                                                                                                                                                                                                                                                                                                                                                                                                                                                                                                                                                                                                                                                                                                                                                                                                                                                                                                                                                                                                                                                                                                                                                                                                                                                                                                                                                                                     | 8   |
| CL | N/A        |                                                                                                                                                                                                                                                                                                                                                                                                                                                                                                                                                                                                                                                                                                                                                                                                                                                                                                                                                                                                                                                                                                                                                                                                                                                                                                                                                                                                                                                                                                                                                                                                                                                                                                                                                                                                                                                                                                                                                                                                                                                                                                                                | 2   |
| CR | N/A        | 0-00-000                                                                                                                                                                                                                                                                                                                                                                                                                                                                                                                                                                                                                                                                                                                                                                                                                                                                                                                                                                                                                                                                                                                                                                                                                                                                                                                                                                                                                                                                                                                                                                                                                                                                                                                                                                                                                                                                                                                                                                                                                                                                                                                       | 2   |
| DL | N/A        | and the second s | 2   |
| DR | N/A        |                                                                                                                                                                                                                                                                                                                                                                                                                                                                                                                                                                                                                                                                                                                                                                                                                                                                                                                                                                                                                                                                                                                                                                                                                                                                                                                                                                                                                                                                                                                                                                                                                                                                                                                                                                                                                                                                                                                                                                                                                                                                                                                                | 2   |