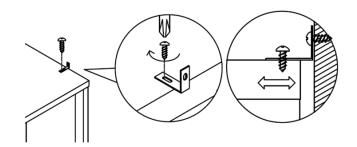

### Plastic cable tie image

- Please ensure that the plastic bracket is screwed into the wall as the image shows.
- Wall screws and plugs are not provided however please use our guide to help you choose the correct screw / plug type for your wall.
- When drilling the walls, always ensure there are no hidden wires or pipes.

### Metal L bracket image

- Please ensure that the Metal L bracket is screwed into the wall at the image shows, the bracket location may vary on unit location and personal preference.
- Wall screws and plugs are not provided however please use our guide to help you choose the correct screw / plug type for your wall.
- When drilling the walls, always ensure there are no hidden wires or pipes.