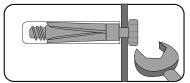

### 3. SHIELD ANCHOR Wall Plug

Heavy loads

For use with heavier loads such as TV & Hi-fi Speakers and Satellite Dishes etc.