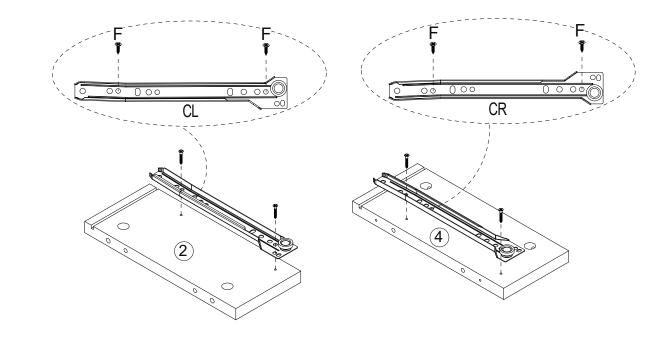

| 2   |

### Exploded view













| Ax8 | l x 4 | Hx2 | 1 |
|-----|-------|-----|---|
|     | •     |     | 1 |
| 02  |       |     |   |





























# **Assembly Instructions**



# **Tip kit instructions**

Your item of furniture has been provided with a wall attachment for your safety. It is highly recommended that this is used to prevent furniture over tipping which can cause serious or fatal crushing injuries.

- Never allow children to climb or hang on the drawers, doors or shelves.
- Place the heaviest items in the lower drawers or shelves.
- Never open more than one drawer at a time.
- A suitable attachment device is provided with your product; however you will need to source suitable fixings for your wall.
- If in doubt, please consult a qualified tradesperson.
- Two different wall fixin