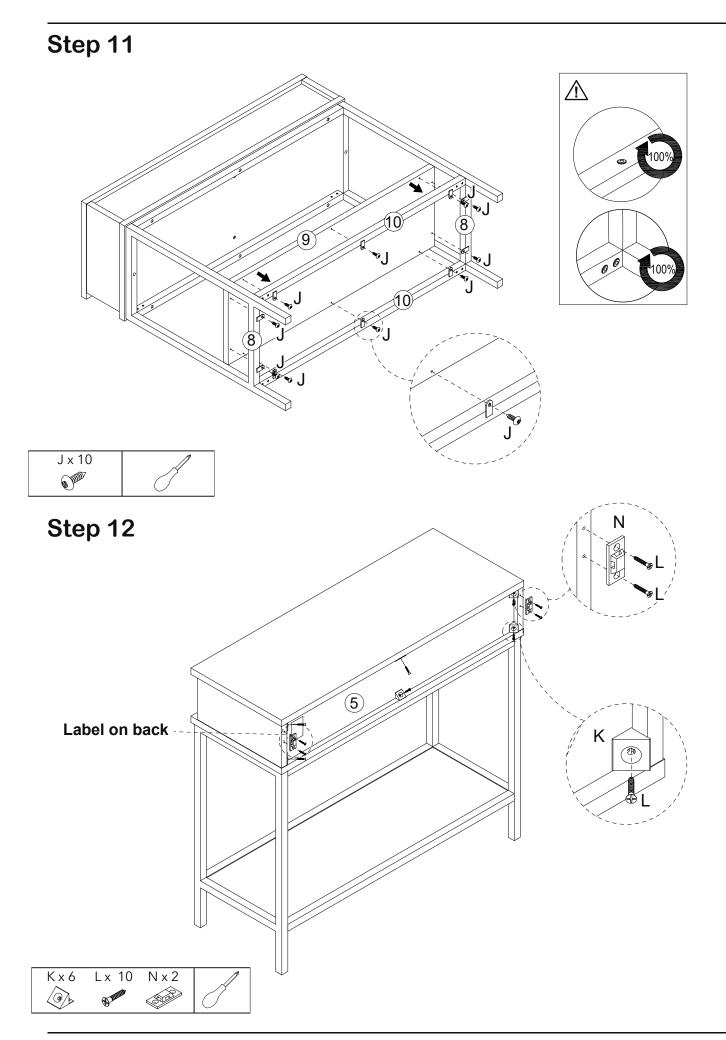

| 2   |

### Exploded view













| Ax8 | l x 4 | Hx2 | 1 |
|-----|-------|-----|---|
|     | •     |     | 1 |
| 02  |       |     |   |





























# **Assembly Instructions**



# **Tip kit instructions**

Your item of furniture has been provided with a wall attachment for your safety. It is highly recommended that this is used to prevent furniture over tipping which can cause serious or fatal crushing injuries.

- Never allow children to climb or hang on the drawers, doors or shelves.
- Place the heaviest items in the lower drawers or shelves.
- Never open more than one drawer at a time.
- A suitable attachment device is provided with your product; however you will need to source suitable fixings for your wall.
- If in doubt, please consult a qualified tradesperson.
- Two different wall fixings types could be provided with our furniture, the correct type is in this bag to suit your furniture. Further information below.