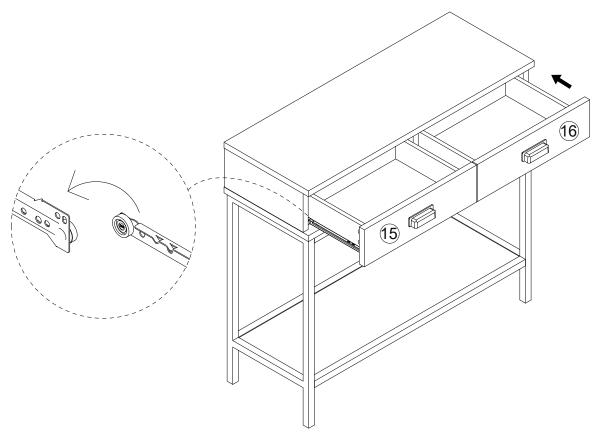

| 2   |

### Exploded view













| Ax8 | l x 4 | Hx2 | 1 |
|-----|-------|-----|---|
|     | •     |     | 1 |
| 02  |       |     |   |





























# **Assembly Instructions**



# **Tip kit instructions**

Your item of furniture has been provided with a wall attachment for your safety. It is highly recommended that this is used to prevent furniture over tipping which can cause serious or fatal crushing injuries.

- Never allow children to climb or hang on the drawers, doors or shelves.
- Place the heaviest items in the lower drawers or shelves.
- Never open more than one drawer at a time.
- A suitable attachment device is provided with your product; however you will need to source suitable fixings for your wall.
- If in doubt, please consult a qualified tradesperson.
- Two different wall fixings types could be provided with our furniture, the correct type is in this bag to suit your furniture. Further information below.

### Pl