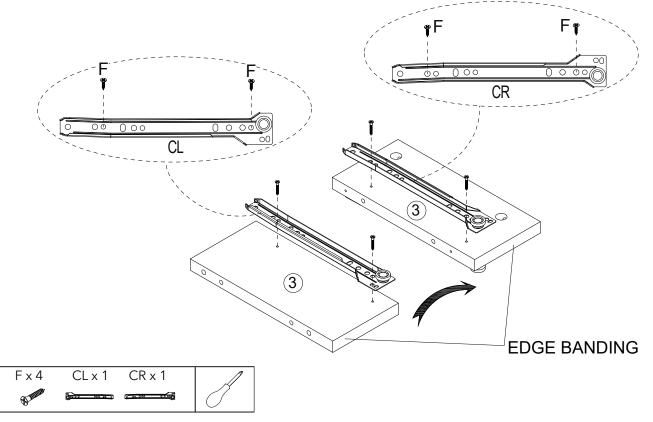

| 2   |

### Exploded view













| Ax8 | l x 4 | Hx2 | 1 |
|-----|-------|-----|---|
|     | •     |     | 1 |
| 02  |       |     |   |





























# **Assembly Instructions**



# **Tip kit instructions**

Your item of furniture has been provided with a wall attachment for your safety. It is highly recommended that this is used to prevent furniture over tipping which can cause serious or fatal crushing injuries.

- Never allow children to climb or hang on the drawers, doors or shelves.
- Place the heaviest items in the lower drawers or shelves.
- Never open more than one drawer at a time.
- A suitable attachment device is provided with your product; however you will need to source suitable fixings for your wall.
- If in doubt, please consult a qualified tradesperson.
- Two different wall fixings t