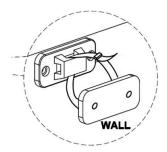

### Plastic cable tie image

- Please ensure that the plastic bracket is screwed into the wall as the image shows.
- Wall screws and plugs are not provided however please use our guide to help you choose the correct screw / plug type for your wall.
- When drilling the walls, always ensure there are no hidden wires or pipes.

### Metal L bracket image

- Please ensure that the Metal L bracket is screwed into the wall at the image shows, the bracket location may vary on unit location and personal preference.
- Wall screws and plugs are not provided however please use our guide to help you choose the correct screw / plug type for your wall.
- When drilling the walls, always ensure there are no hidden wires or pipes.