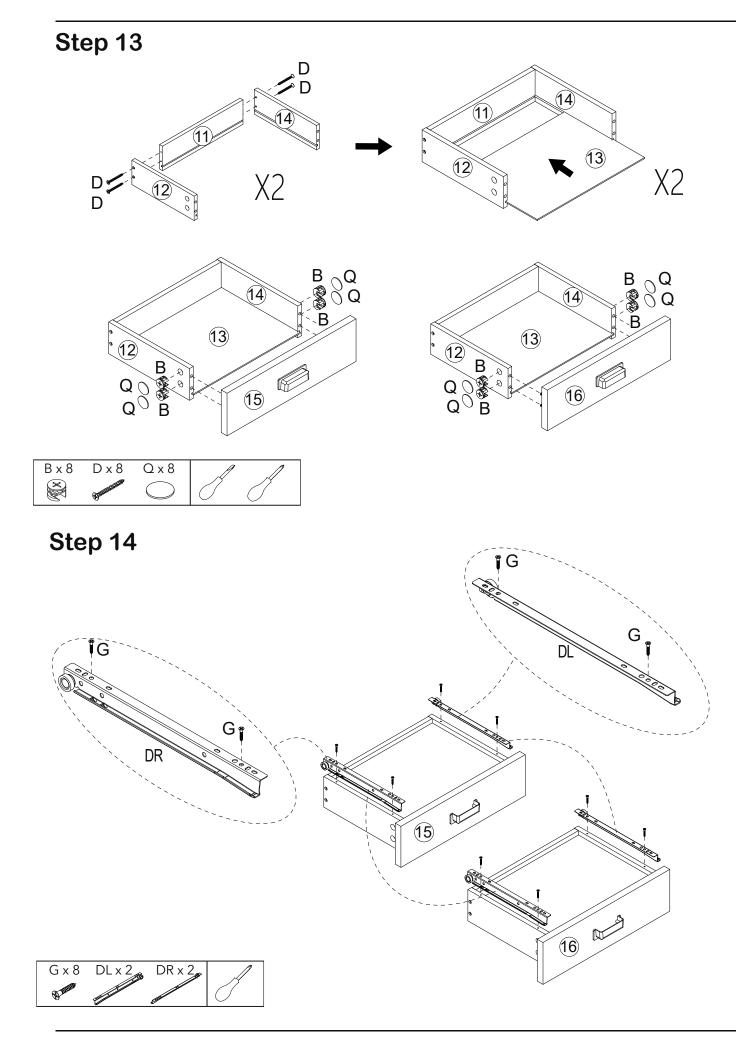

| 2   |

### Exploded view













| Ax8 | l x 4 | Hx2 | 1 |
|-----|-------|-----|---|
|     | •     |     | 1 |
| 02  |       |     |   |





























# **Assembly Instructions**



# **Tip kit instructions**

Your item of furniture has been provided with a wall attachment for your safety. It is highly recommended that this is used to prevent furniture over tipping which can cause serious or fatal crushing injuries.

- Never allow children to climb or hang on the drawers, doors or shelves.
- Place the heaviest items in the lower drawers or shelves.
- Never open more than one drawer at a time.
- A suitable attachment device is provided with your product; however you will need to source suitable fixings for your wall.
- If in doubt, please consult a qualified tradesperson.
- Two different wall fixings types could be provided with our furniture, the correct type is in this bag to suit your furniture. Further information below.

##