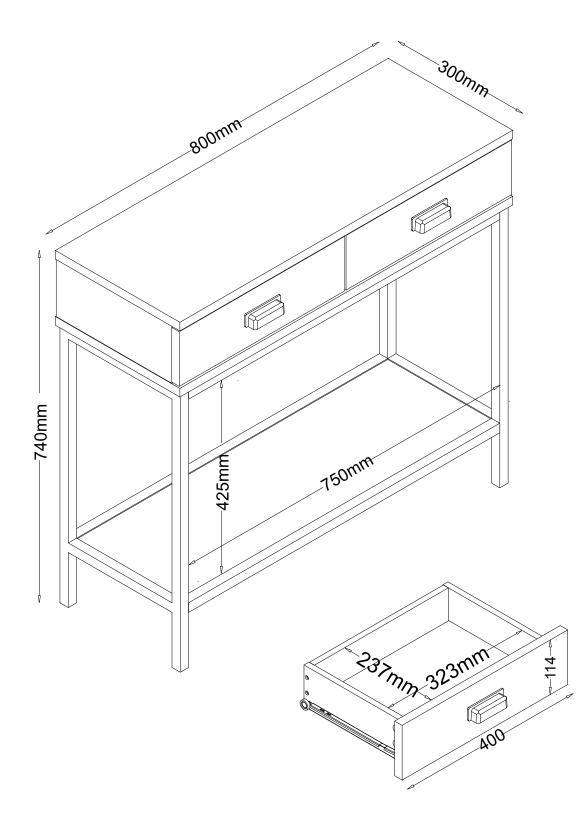

#### Here are all the parts you should have for your disassembled LARSON.

| Ref | Dimensions | Visual                                  | Qty | Ref | Dimensions | Visual | Qty |
|-----|------------|-----------------------------------------|-----|-----|------------|--------|-----|
| 1   | 802x300mm  |                                         | 1   | 9   | 750x250mm  |        | 1   |
| 2   | 279x120mm  | 0<br>                                   | 1   | 10  | 750x20mm   | ES ES  | 2   |
| 3   | 260x120mm  |                                         | 1   | 11  | 323x85mm   |        | 2   |
| 4   | 279x120mm  | 0 · · · · · · · · · · · · · · · · · · · | 1   | 12  | 250x85mm   |        | 2   |
| 5   | 772x128mm  |                                         | 1   | 13  | 331x245mm  |        | 2   |
| 6   | 802x300mm  |                                         | 1   | 14  | 250x85mm   |        | 2   |
| 7   | 750x20mm   |                                         | 2   | 15  | 399x114mm  |        | 1   |
| 8   | 580x290mm  |                                         | 2   | 16  | 399x114mm  |        | 1   |