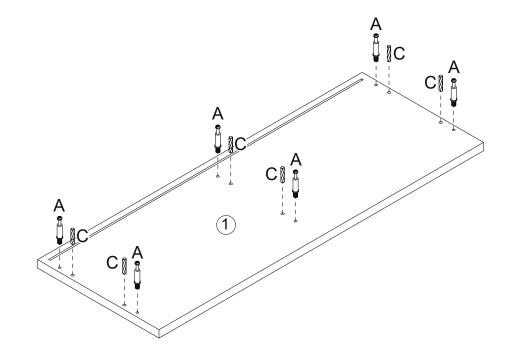

| 2   |

### Exploded view













| Ax8 | l x 4 | Hx2 | 1 |
|-----|-------|-----|---|
|     | •     |     | 1 |
| 02  |       |     |   |





























# **Assembly Instructions**



# **Tip kit instructions**

Your item of furniture has been provided with a wall attachment for your safety. It is highly recommended that this is used to prevent furniture over tipping which can cause serious or fatal crushing injuries.

- Never allow children to climb or hang on the drawers, doors or shelves.
- Place the heaviest items in the lower drawers or shelves.
- Never open more than one drawer at a time.
- A suitable attachment device is provided with your product; however you will need to source suitable fixings for your wall.
- If in doubt, please consult a qualified tradesperson.
- Two different wall fixings types could be provided with our furniture, the correct type is in this bag to suit your furniture. Further info