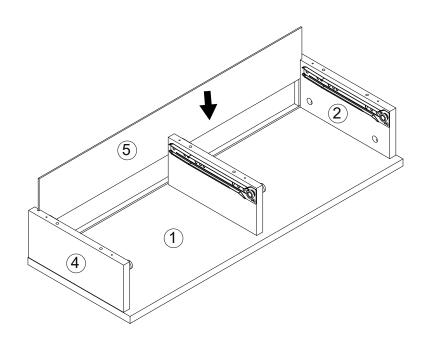

#### Here are all the parts you should have for your disassembled LARSON.

| Ref | Dimensions | Visual                                  | Qty | Ref | Dimensions | Visual | Qty |
|-----|------------|-----------------------------------------|-----|-----|------------|--------|-----|
| 1   | 802x300mm  |                                         | 1   | 9   | 750x250mm  |        | 1   |
| 2   | 279x120mm  | 0<br>                                   | 1   | 10  | 750x20mm   | ES ES  | 2   |
| 3   | 260x120mm  |                                         | 1   | 11  | 323x85mm   |        | 2   |
| 4   | 279x120mm  | 0 · · · · · · · · · · · · · · · · · · · | 1   | 12  | 250x85mm   |        | 2   |
| 5   | 772x128mm  |                                         | 1   | 13  | 331x245mm  |        | 2   |
| 6   | 802x300mm  |                                         | 1   | 14  | 250x85mm   |        | 2   |
| 7   | 750x20mm   |                                         | 2   | 15  | 399x114mm  |        | 1   |
| 8   | 580x290mm  |                                         | 2   | 16  | 399x114mm  |        | 1   |