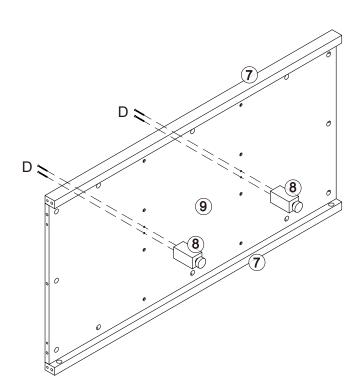

| 4X20mm     | 4   |                                               |
| Н                                           | 5X40mm     | 6   |                                               |

#### Fixtures and fittings supplied(not to scale)

| Re | Dimensions | Visual | Qty |
|----|------------|--------|-----|
| A  | N/A        |        | 42  |
| В  | N/A        | (F)    | 42  |
| I  | N/A        | 00     | 4   |
| J  | N/A        |        | 2   |

| Re | Dimensions | Visual            | Qty |
|----|------------|-------------------|-----|
| к  | N/A        | $\langle \rangle$ | 4   |
| L  | N/A        |                   | 8   |
| М  | N/A        | 0                 | 4   |
| N  | N/A        |                   | 1   |

### Exploded view









## Step 3









## Step 5





















Fx32

## **Assembly Instructions**



#### Wood care advice

Wood is a natural product and each piece is individual.

As a natural product, wood is affected by temperature and humidity. We recommend that you avoid placing the furniture directly in front of heat sources such as radiators or fires as this can cause cracking or warping over time.

The colour will mellow over time and new items can vary in shade from items that you have already purchased.

Strong direct sunlight can affect the colour dramatically, so try to avoid this as much as possible, we also recommend that any ornaments, coasters and items placed on the product are periodically moved around to allow the colour to mellow evenly.

Always use matts and coasters to protect the surface when placing items on