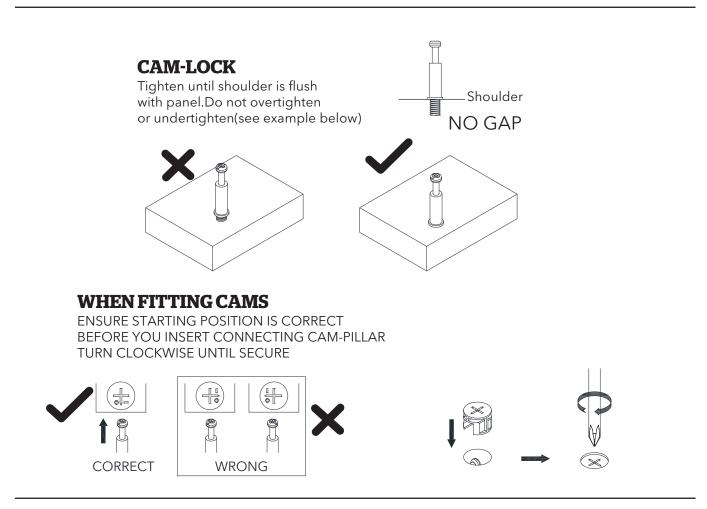

d children to avoid danger of suffocation.

Ensure that all packaging is disposed of carefully and responsibly.

From time to time check that there are no loose fittings on the unit, re-tighten when necessary.

Two people may be required for the assembly of this product.

Once items are part or fully assembled they are not returnable unless faulty.

This item is not for outdoor use - unless stated otherwise.

Some items will be supplied with a wall fixing strap, which we recommend is used to secure the item to the wall, to prevent a child from accidentally pulling furniture over.Furniture can be dangerous if incorrectly installed. Assembly should be carried out by a competent person. No liability will be accepted for damage or injury caused by incorrectly installed orassembled furniture.



## **Component parts supplied**

#### Here are all the parts you should have for your disassembled LARSON.

| Ref | Dimensions | Visual