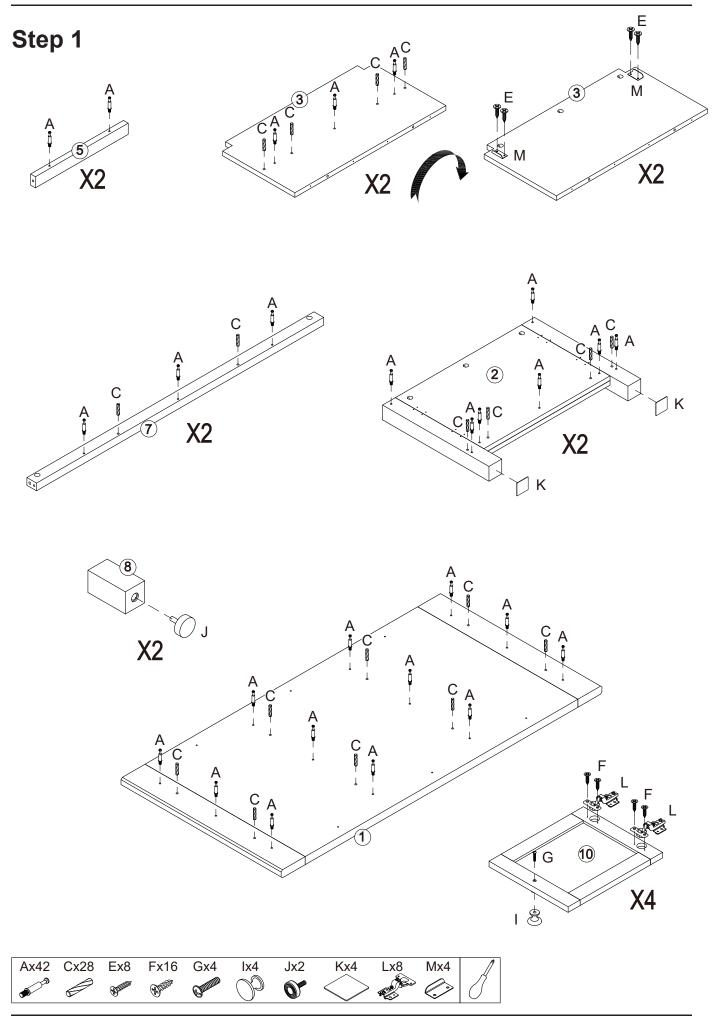

|
| G                                           | 4X20mm     | 4   |                                               |
| Н                                           | 5X40mm     | 6   |                                               |

#### Fixtures and fittings supplied(not to scale)

| Re | Dimensions | Visual | Qty |
|----|------------|--------|-----|
| A  | N/A        |        | 42  |
| В  | N/A        | (F)    | 42  |
| I  | N/A        | 00     | 4   |
| J  | N/A        |        | 2   |

| Re | Dimensions | Visual            | Qty |
|----|------------|-------------------|-----|
| к  | N/A        | $\langle \rangle$ | 4   |
| L  | N/A        |                   | 8   |
| М  | N/A        | 0                 | 4   |
| N  | N/A        |                   | 1   |

### Exploded view









## Step 3









## Step 5





















Fx32

## **Assembly Instructions**



#### Wood care advice

Wood is a natural product and each piece is individual.

As a natural product, wood is affected by temperature and humidity. We recommend that you avoid placing the furniture directly in front of heat sources such as radiators or fires as this can cause cracking or warping over time.

The colour will mellow over time and new items can vary in shade from items that you have already purchased.

Strong direct sunlight can affect the colour dramatically, so try to avoid this as much as possible, we also recommend that any ornaments, coasters and items placed on the product are periodically moved around to allow the colour to mellow evenly.

Always use matts and coasters to prote