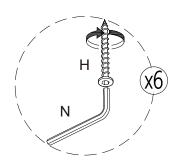

## **Parts and fittings**

| Fixtures and fittings supplied(actual size) |            |     | mm 10 20 30 40 50 60 70 80 90 100 110 120 130 |
|---------------------------------------------|------------|-----|-----------------------------------------------|
| Re                                          | Dimensions | Qty |                                               |
| С                                           | 6X30mm     | 32  |                                               |
| D                                           | 4X35mm     | 12  |                                               |
| E                                           | 3X12mm     | 8   |                                               |
| F                                           | 4X14mm     | 48  |                                               |
| G                                           | 4X20mm     | 4   |                                               |
| Н                                           | 5X40mm     | 6   |                                               |

| Re | Dimensions | Visual            | Qty |
|----|------------|-------------------|-----|
| к  | N/A        | $\langle \rangle$ | 4   |
| L  | N/A        |                   | 8   |
| М  | N/A        | 0                 | 4   |
| N  | N/A        |                   | 1   |