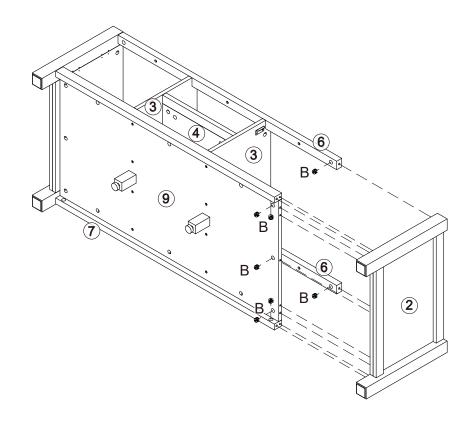

#### Fixtures and fittings supplied(not to scale)

| Re | Dimensions | Visual | Qty |
|----|------------|--------|-----|
| A  | N/A        |        | 42  |
| В  | N/A        | (F)    | 42  |
| I  | N/A        | 00     | 4   |
| J  | N/A        |        | 2   |