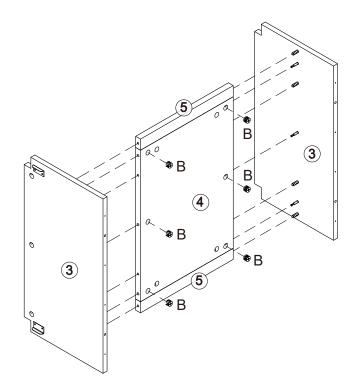

| 4X20mm     | 4   |                                               |
| Н                                           | 5X40mm     | 6   |                                               |

#### Fixtures and fittings supplied(not to scale)

| Re | Dimensions | Visual | Qty |
|----|------------|--------|-----|
| A  | N/A        |        | 42  |
| В  | N/A        | (F)    | 42  |
| I  | N/A        | 00     | 4   |
| J  | N/A        |        | 2   |

| Re | Dimensions | Visual            | Qty |
|----|------------|-------------------|-----|
| к  | N/A        | $\langle \rangle$ | 4   |
| L  | N/A        |                   | 8   |
| М  | N/A        | 0                 | 4   |
| N  | N/A        |                   | 1   |

### Exploded view









## Step 3









## Step 5





















Fx32

## **Assembly Instructions**



#### Wood care advice

Wood is a natural product and each piece is individual.

As a natural product, wood is affected by temperature and humidity. We recommend that you avoid placing the furniture directly in front of heat sources such as radiators or fires as this can cause cracking or warping over time.

The colour will mellow over time and new items can vary in shade from items that you have already purchased.

Strong direct sunlight can affect the colour dramatically, so try to avoid this as much as possible, we also recommend that any ornaments, coasters and items placed on the product are periodically moved around to allow the colour to mellow evenly.

Always use matts and coasters to protect the surface wh