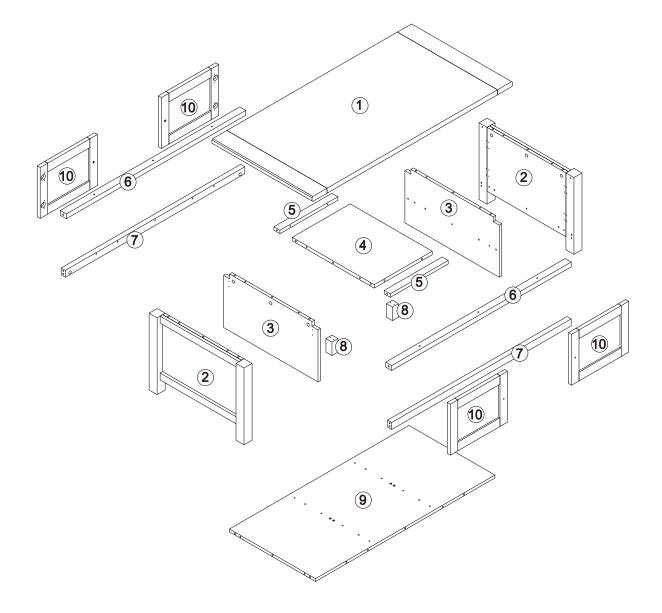

|
| G                                           | 4X20mm     | 4   |                                               |
| Н                                           | 5X40mm     | 6   |                                               |

#### Fixtures and fittings supplied(not to scale)

| Re | Dimensions | Visual | Qty |
|----|------------|--------|-----|
| A  | N/A        |        | 42  |
| В  | N/A        | (F)    | 42  |
| I  | N/A        | 00     | 4   |
| J  | N/A        |        | 2   |

| Re | Dimensions | Visual            | Qty |
|----|------------|-------------------|-----|
| к  | N/A        | $\langle \rangle$ | 4   |
| L  | N/A        |                   | 8   |
| М  | N/A        | 0                 | 4   |
| N  | N/A        |                   | 1   |

### Exploded view









## Step 3









## Step 5





















Fx32

## **Assembly Instructions**



#### Wood care advice

Wood is a natural product and each piece is individual.

As a natural product, wood is affected by temperature and humidity. We recommend that you avoid placing the furniture directly in front of heat sources such as radiators or fires as this can cause cracking or warping over time.

The colour will mellow over time and new items can vary in shade from items that you have already purchased.

Strong direct sunlight can affect the colour dramatically, so try to avoid this as much as possible, we also recommend that any ornaments, coasters and items placed on the product are periodically moved around to allow the colour to mellow evenly.

Always use matts and coasters to pro