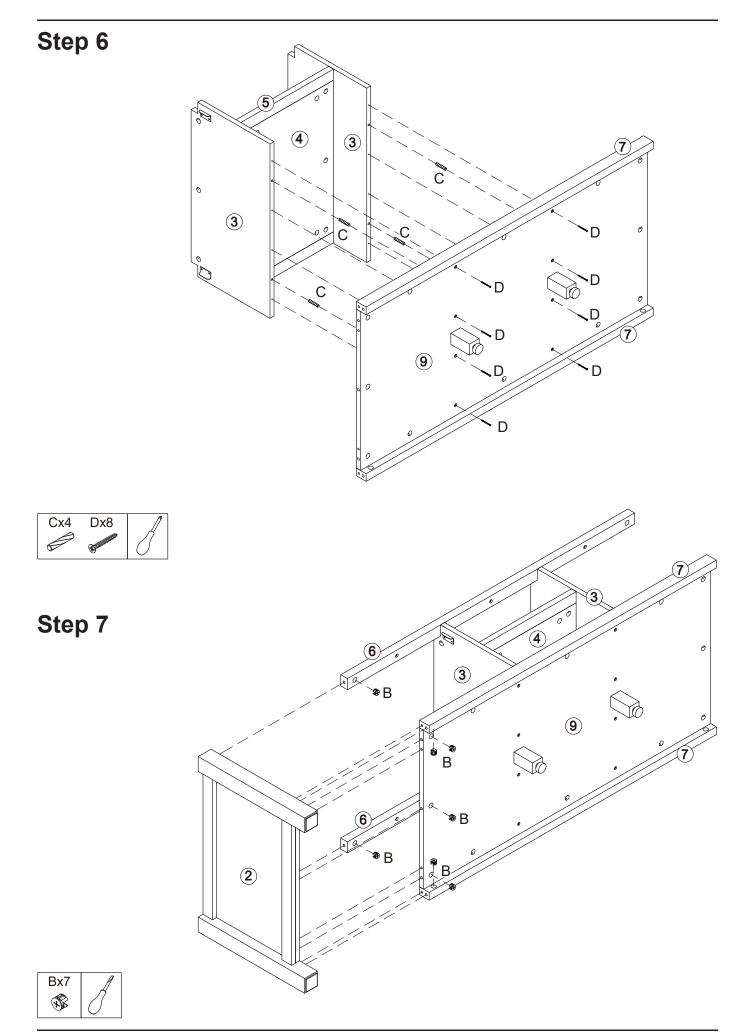

## **Parts and fittings**

| Fixtures and fittings supplied(actual size) |            |     | mm 10 20 30 40 50 60 70 80 90 100 110 120 130 |
|---------------------------------------------|------------|-----|-----------------------------------------------|
| Re                                          | Dimensions | Qty |                                               |
| С                                           | 6X30mm     | 32  |                                               |
| D                                           | 4X35mm     | 12  |                                               |
| E                                           | 3X12mm     | 8   |                                               |
| F                                           | 4X14mm     | 48  |                                               |
| G                                           | 4X20mm     | 4   |                                               |
| Н                                           | 5X40mm     | 6   |                                               |