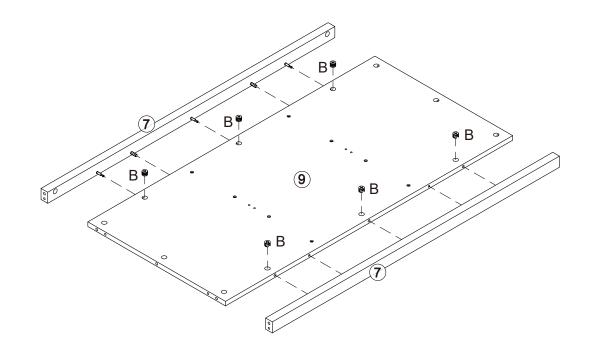

| 4X20mm     | 4   |                                               |
| Н                                           | 5X40mm     | 6   |                                               |

#### Fixtures and fittings supplied(not to scale)

| Re | Dimensions | Visual | Qty |
|----|------------|--------|-----|
| A  | N/A        |        | 42  |
| В  | N/A        | (F)    | 42  |
| I  | N/A        | 00     | 4   |
| J  | N/A        |        | 2   |

| Re | Dimensions | Visual            | Qty |
|----|------------|-------------------|-----|
| к  | N/A        | $\langle \rangle$ | 4   |
| L  | N/A        |                   | 8   |
| М  | N/A        | 0                 | 4   |
| N  | N/A        |                   | 1   |

### Exploded view









## Step 3









## Step 5





















Fx32

## **Assembly Instructions**



#### Wood care advice

Wood is a natural product and each piece is individual.

As a natural product, wood is affected by temperature and humidity. We recommend that you avoid placing the furniture directly in front of heat sources such as radiators or fires as this can cause cracking or warping over time.

The colour will mellow over time and new items can vary in shade from items that you have already purchased.

Strong direct sunlight can affect the colour dramatically, so try to avoid this as much as possible, we also recommend that any ornaments, coasters and items placed on the product are periodically moved around to allow the colour to mellow evenly.

Always use matts and coasters to protect the surface when p