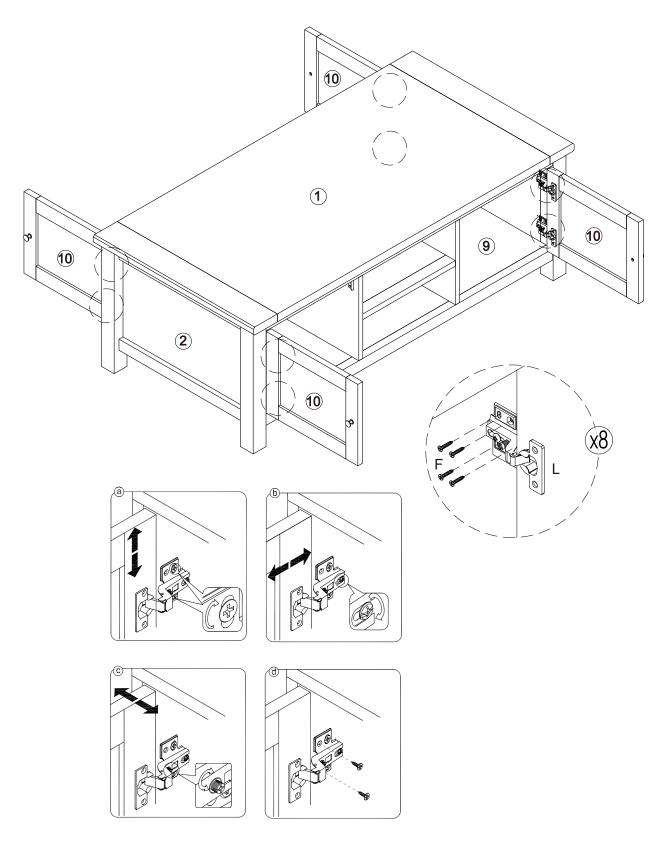

| 4X20mm     | 4   |                                               |
| Н                                           | 5X40mm     | 6   |                                               |

#### Fixtures and fittings supplied(not to scale)

| Re | Dimensions | Visual | Qty |
|----|------------|--------|-----|
| A  | N/A        |        | 42  |
| В  | N/A        | (F)    | 42  |
| I  | N/A        | 00     | 4   |
| J  | N/A        |        | 2   |

| Re | Dimensions | Visual            | Qty |
|----|------------|-------------------|-----|
| к  | N/A        | $\langle \rangle$ | 4   |
| L  | N/A        |                   | 8   |
| М  | N/A        | 0                 | 4   |
| N  | N/A        |                   | 1   |

### Exploded view









## Step 3









## Step 5





















Fx32

## **Assembly Instructions**



#### Wood care advice

Wood is a natural product and each piece is individual.

As a natural product, wood is affected by temperature and humidity. We recommend that you avoid placing the furniture directly in front of heat sources such as radiators or fires as this can cause cracking or warping over time.

The colour will mellow over time and new items can vary in shade from items that you have already purchased.

Strong direct sunlight can affect the colour dramatically, so try to avoid this as much as possible, we also recommend that any ornaments, coasters and items placed on the product are periodically moved around to allow the colour to mellow evenly.

Always use matts and coasters to protect the surface when placing items on the furniture. Th