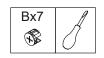

#### Fixtures and fittings supplied(not to scale)

| Re | Dimensions | Visual | Qty |
|----|------------|--------|-----|
| A  | N/A        |        | 42  |
| В  | N/A        | (F)    | 42  |
| I  | N/A        | 00     | 4   |
| J  | N/A        |        | 2   |