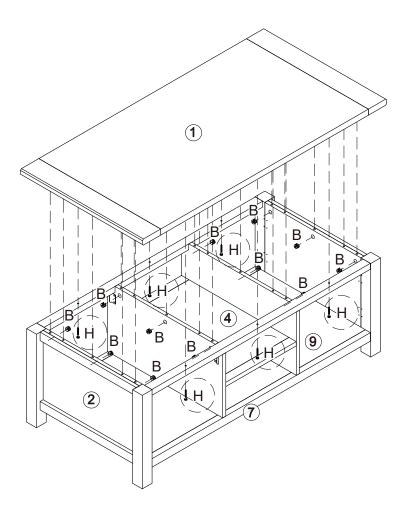

| 4X20mm     | 4   |                                               |
| Н                                           | 5X40mm     | 6   |                                               |

#### Fixtures and fittings supplied(not to scale)

| Re | Dimensions | Visual | Qty |
|----|------------|--------|-----|
| A  | N/A        |        | 42  |
| В  | N/A        | (F)    | 42  |
| I  | N/A        | 00     | 4   |
| J  | N/A        |        | 2   |

| Re | Dimensions | Visual            | Qty |
|----|------------|-------------------|-----|
| к  | N/A        | $\langle \rangle$ | 4   |
| L  | N/A        |                   | 8   |
| М  | N/A        | 0                 | 4   |
| N  | N/A        |                   | 1   |

### Exploded view









## Step 3









## Step 5





















Fx32

## **Assembly Instructions**



#### Wood care advice

Wood is a natural product and each piece is individual.

As a natural product, wood is affected by temperature and humidity. We recommend that you avoid placing the furniture directly in front of heat sources such as radiators or fires as this can cause cracking or warping over time.

The colour will mellow over time and new items can vary in shade from items that you have already purchased.

Strong direct sunlight can affect the colour dramatically, so try to avoid this as much as possible, we also recommend that any ornaments, coasters and items placed on the product are periodically moved around to allow the colour to mellow evenly.

Always use matts and coasters to protect the surface when placing items on the furniture.