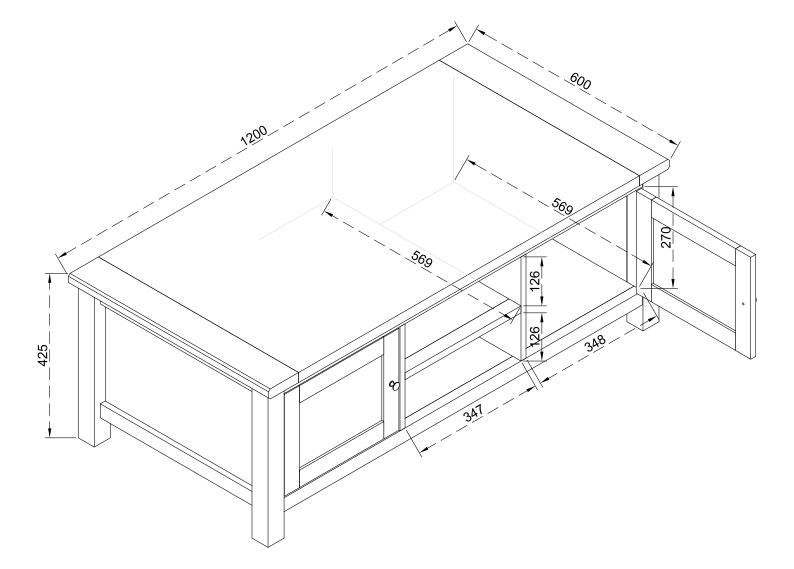

#### Here are all the parts you should have for your disassembled LARSON.

| Ref | Dimensions | Visual                                                                                                                                                                                                                                                                                                                                                                                                                                                                                                                                                                                                                                                                                                                                                                                                                                                                                                                                                                                                                                                                                                                                                                                                                                                                                                                                                                                                                                                                                                                                                                                                                                                                                                                                                                                                                                                                                                                                                                                                                                                                                                                         | Qty | Ref | Dimensions | Visual | Qty |
|-----|------------|--------------------------------------------------------------------------------------------------------------------------------------------------------------------------------------------------------------------------------------------------------------------------------------------------------------------------------------------------------------------------------------------------------------------------------------------------------------------------------------------------------------------------------------------------------------------------------------------------------------------------------------------------------------------------------------------------------------------------------------------------------------------------------------------------------------------------------------------------------------------------------------------------------------------------------------------------------------------------------------------------------------------------------------------------------------------------------------------------------------------------------------------------------------------------------------------------------------------------------------------------------------------------------------------------------------------------------------------------------------------------------------------------------------------------------------------------------------------------------------------------------------------------------------------------------------------------------------------------------------------------------------------------------------------------------------------------------------------------------------------------------------------------------------------------------------------------------------------------------------------------------------------------------------------------------------------------------------------------------------------------------------------------------------------------------------------------------------------------------------------------------|-----|-----|------------|--------|-----|
| 1   | 1206x600mm |                                                                                                                                                                                                                                                                                                                                                                                                                                                                                                                                                                                                                                                                                                                                                                                                                                                                                                                                                                                                                                                                                                                                                                                                                                                                                                                                                                                                                                                                                                                                                                                                                                                                                                                                                                                                                                                                                                                                                                                                                                                                                                                                | 1   | 6   | 1073x36mm  |        | 2   |
| 2   | 395x570mm  | A state of the sta | 2   | 7   | 1073x36mm  |        | 2   |
| 3   | 293x568mm  |                                                                                                                                                                                                                                                                                                                                                                                                                                                                                                                                                                                                                                                                                                                                                                                                                                                                                                                                                                                                                                                                                                                                                                                                                                                                                                                                                                                                                                                                                                                                                                                                                                                                                                                                                                                                                                                                                                                                                                                                                                                                                                                                | 2   | 8   | 75x36mm    | Û      | 2   |
| 4   | 348x495mm  |                                                                                                                                                                                                                                                                                                                                                                                                                                                                                                                                                                                                                                                                                                                                                                                                                                                                                                                                                                                                                                                                                                                                                                                                                                                                                                                                                                                                                                                                                                                                                                                                                                                                                                                                                                                                                                                                                                                                                                                                                                                                                                                                | 1   | 9   | 1073x519mm |        | 1   |
| 5   | 348x36mm   |                                                                                                                                                                                                                                                                                                                                                                                                                                                                                                                                                                                                                                                                                                                                                                                                                                                                                                                                                                                                                                                                                                                                                                                                                                                                                                                                                                                                                                                                                                                                                                                                                                                                                                                                                                                                                                                                                                                                                                                                                                                                                                                                | 2   | 10  | 261x340mm  |        | 4   |