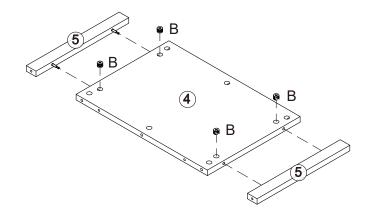

|
| G                                           | 4X20mm     | 4   |                                               |
| Н                                           | 5X40mm     | 6   |                                               |

#### Fixtures and fittings supplied(not to scale)

| Re | Dimensions | Visual | Qty |
|----|------------|--------|-----|
| A  | N/A        |        | 42  |
| В  | N/A        | (F)    | 42  |
| I  | N/A        | 00     | 4   |
| J  | N/A        |        | 2   |

| Re | Dimensions | Visual            | Qty |
|----|------------|-------------------|-----|
| к  | N/A        | $\langle \rangle$ | 4   |
| L  | N/A        |                   | 8   |
| М  | N/A        | 0                 | 4   |
| N  | N/A        |                   | 1   |

### Exploded view









## Step 3









## Step 5





















Fx32

## **Assembly Instructions**



#### Wood care advice

Wood is a natural product and each piece is individual.

As a natural product, wood is affected by temperature and humidity. We recommend that you avoid placing the furniture directly in front of heat sources such as radiators or fires as this can cause cracking or warping over time.

The colour will mellow over time and new items can vary in shade from items that you have already purchased.

Strong direct sunlight can affect the colour dramatically, so try to avoid this as much as possible, we also recommend that any ornaments, coasters and items placed on the product are periodically moved around to allow the colour to mellow evenly.

Always use matts and coasters to protect