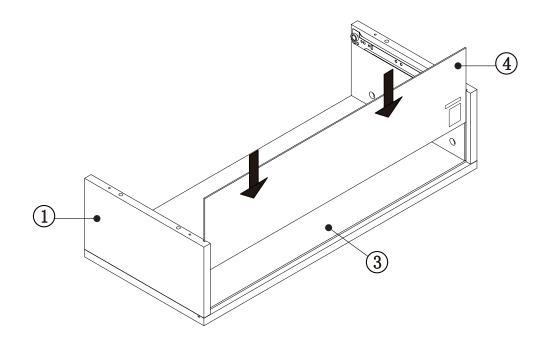

### Step 3:

| B x 4 | C x 4 |
|-------|-------|
|-------|-------|

Step 4:

|  | C x 2 | E x 4 |
|--|-------|-------|
|--|-------|-------|

Step 8:

**Step 16:** Need to assemble drawer runner in the correct pilot hole as the diagram indicates.