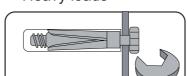

#### 3. SHIELD ANCHOR Wall Plug Heavy loads

For use with heavier loads such as TV & Hi-fi Speakers and Satellite Dishes etc.