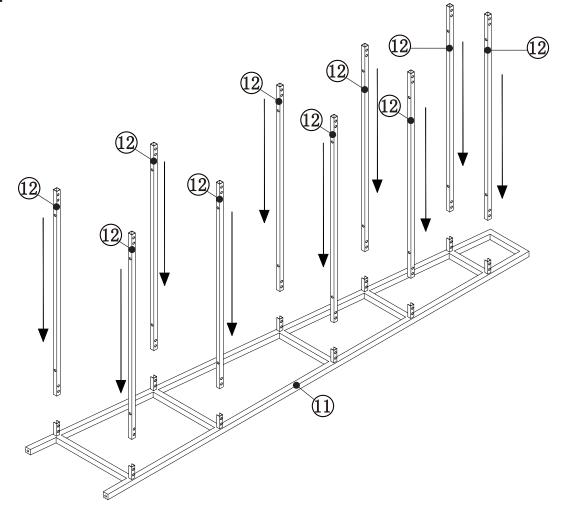

### Exploded view

Need to assemble drawer runner in the correct pilot hole as the diagram indicates.

Step 2: