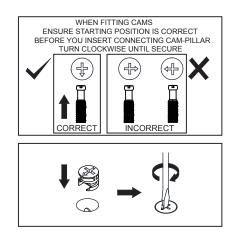

### Exploded view

Need to assemble drawer runner in the correct pilot hole as the diagram indicates.

Step 2: