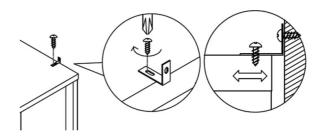

#### Metal L bracket image

- Please ensure that the Metal L bracket is screwed into the wall at the image shows, the bracket location may vary on unit location and personal preference.
- Wall screws and plugs are not provided however please use our guide to help you choose the correct screw / plug type for your wall.
- When drilling the walls, always ensure there are no hidden wires or pipes.