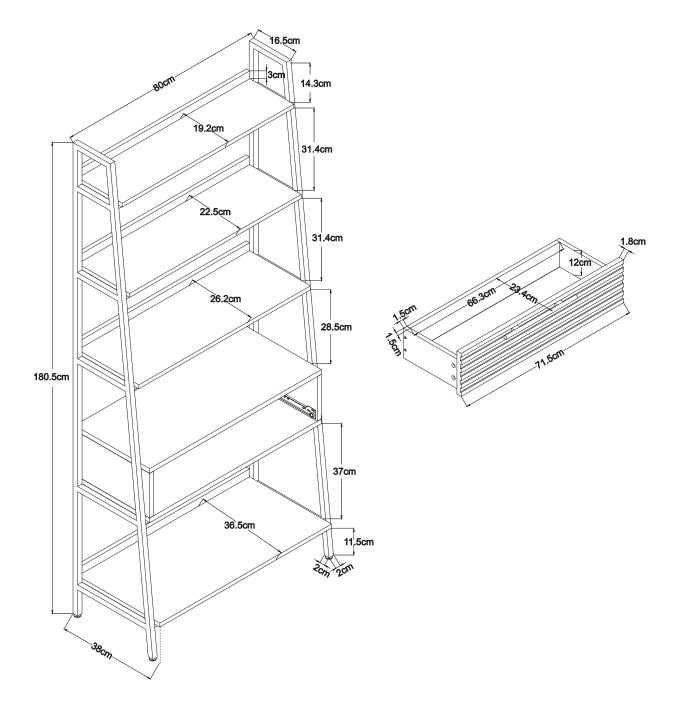

# **Component parts supplied**

| Ref | Dimensions  | Visual                                                                                                                                                                                                                                                                                                                                                                                                                                                                                                                                                                                                                                                                                                                                                                                                                                                                                                                                                                                                                                                                                                                                                                                                                                                                                                                                                                                                                                                                                                                                                                                                                                                                                                                                                                                                                                                                                                                                                                                                                                                                                                                         | Qty |
|-----|-------------|--------------------------------------------------------------------------------------------------------------------------------------------------------------------------------------------------------------------------------------------------------------------------------------------------------------------------------------------------------------------------------------------------------------------------------------------------------------------------------------------------------------------------------------------------------------------------------------------------------------------------------------------------------------------------------------------------------------------------------------------------------------------------------------------------------------------------------------------------------------------------------------------------------------------------------------------------------------------------------------------------------------------------------------------------------------------------------------------------------------------------------------------------------------------------------------------------------------------------------------------------------------------------------------------------------------------------------------------------------------------------------------------------------------------------------------------------------------------------------------------------------------------------------------------------------------------------------------------------------------------------------------------------------------------------------------------------------------------------------------------------------------------------------------------------------------------------------------------------------------------------------------------------------------------------------------------------------------------------------------------------------------------------------------------------------------------------------------------------------------------------------|-----|
| 1   | 33.3x17.1cm |                                                                                                                                                                                                                                                                                                                                                                                                                                                                                                                                                                                                                                                                                                                                                                                                                                                                                                                                                                                                                                                                                                                                                                                                                                                                                                                                                                                                                                                                                                                                                                                                                                                                                                                                                                                                                                                                                                                                                                                                                                                                                                                                | 1   |
| 2   | 33.3x17.1cm |                                                                                                                                                                                                                                                                                                                                                                                                                                                                                                                                                                                                                                                                                                                                                                                                                                                                                                                                                                                                                                                                                                                                                                                                                                                                                                                                                                                                                                                                                                                                                                                                                                                                                                                                                                                                                                                                                                                                                                                                                                                                                                                                | 1   |
| 3   | 76x33.5cm   |                                                                                                                                                                                                                                                                                                                                                                                                                                                                                                                                                                                                                                                                                                                                                                                                                                                                                                                                                                                                                                                                                                                                                                                                                                                                                                                                                                                                                                                                                                                                                                                                                                                                                                                                                                                                                                                                                                                                                                                                                                                                                                                                | 1   |
| 4   | 72.8x17.9cm | En la construction de la constru | 1   |
| 5   | 76x33.5cm   |                                                                                                                                                                                                                                                                                                                                                                                                                                                                                                                                                                                                                                                                                                                                                                                                                                                                                                                                                                                                                                                                                                                                                                                                                                                                                                                                                                                                                                                                                                                                                                                                                                                                                                                                                                                                                                                                                                                                                                                                                                                                                                                                | 1   |
| 6   | 75.6x3cm    |                                                                                                                                                                                                                                                                                                                                                                                                                                                                                                                                                                                                                                                                                                                                                                                                                                                                                                                                                                                                                                                                                                                                                                                                                                                                                                                                                                                                                                                                                                                                                                                                                                                                                                                                                                                                                                                                                                                                                                                                                                                                                                                                | 4   |
| 7   | 76x21cm     |                                                                                                                                                                                                                                                                                                                                                                                                                                                                                                                                                                                                                                                                                                                                                                                                                                                                                                                                                                                                                                                                                                                                                                                                                                                                                                                                                                                                                                                                                                                                                                                                                                                                                                                                                                                                                                                                                                                                                                                                                                                                                                                                | 1   |
| 8   | 76x24.2cm   |                                                                                                                                                                                                                                                                                                                                                                                                                                                                                                                                                                                                                                                                                                                                                                                                                                                                                                                                                                                                                                                                                                                                                                                                                                                                                                                                                                                                                                                                                                                                                                                                                                                                                                                                                                                                                                                                                                                                                                                                                                                                                                                                | 1   |
| 9   | 76x27.8cm   |                                                                                                                                                                                                                                                                                                                                                                                                                                                                                                                                                                                                                                                                                                                                                                                                                                                                                                                                                                                                                                                                                                                                                                                                                                                                                                                                                                                                                                                                                                                                                                                                                                                                                                                                                                                                                                                                                                                                                                                                                                                                                                                                | 1   |

| Ref | Dimensions  | Visual            | Qty |
|-----|-------------|-------------------|-----|
| 10  | 76x38cm     |                   | 1   |
| 11  | 179x35.2cm  | the second second | 1   |
| 12  | 76x1.6cm    |                   | 10  |
| 13  | 179x35.2cm  |                   | 1   |
| 14  | 25x14cm     |                   | 1   |
| 15  | 25x14cm     |                   | 1   |
| 16  | 66.5x14cm   |                   | 1   |
| 17  | 67.3x24.2cm |                   | 1   |
| 18  | 23.4x5cm    |                   | 1   |
| 19  | 71.4x16.5cm |                   | 1   |