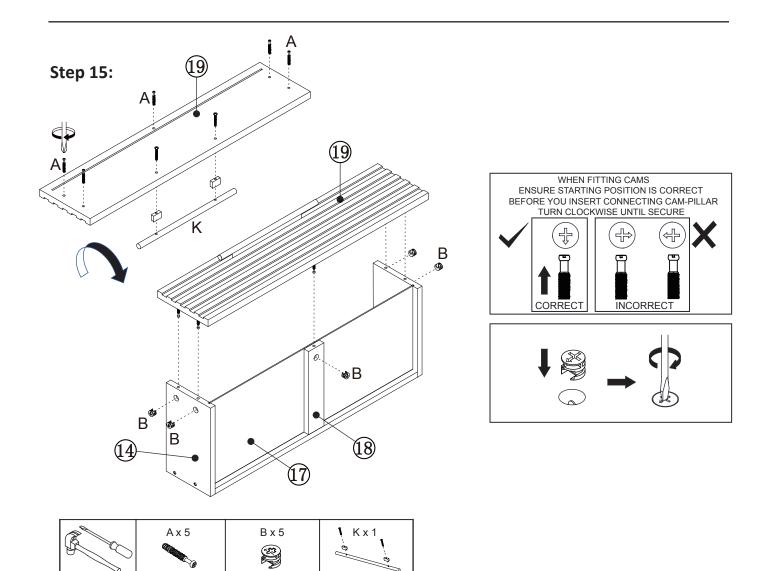

|

Fixtures and fittings supplied(not to scale)

| Re | Dimensions | Visual | Qty |
|----|------------|--------|-----|
| A  | N/A        |        | 9   |
| в  | N/A        | ST.    | 9   |
| I  | N/A        | Ĩ      | 1   |
| J  | N/A        | Lot. m | 4   |
| к  | N/A        |        | 1   |
| L  | N/A        | Poj    | 2   |
| М  | N/A        | Ø      | 4   |

| Re | Dimensions | Visual | Qty |
|----|------------|--------|-----|
| N  | N/A        |        | 1   |

### Exploded view





Need to assemble drawer runner in the correct pilot hole as the diagram indicates.





Step 2:





### Step 3:





| B x 4 | C x 4 |
|-------|-------|
|-------|-------|

Step 4:











|  | C x 2 | E x 4 |
|--|-------|-------|
|--|-------|-------|

Step 8:











**Step 16:** Need to assemble drawer runner in the correct pilot hole as the diagram indicates.



Step 17:



# **Tip kit instructions**

Your item of furniture has been provided with a wall attachment for your safety. It is highly recommended that this is used to prevent furniture over tipping which can cause serious or fatal crushing injuries.

- Never allow children to climb or hang on the drawers, doors or shelves.
- Place the heaviest items in the lower drawers or shelves.
- Never open more than one drawer at a time.
- A suitable attachment device is provided with your product; however you will need to source suitable fixings for your wall.
- If in doubt, please consult a qualified tradesperson.
- Two different wall fixings types could be provided with our furniture, the correct ty