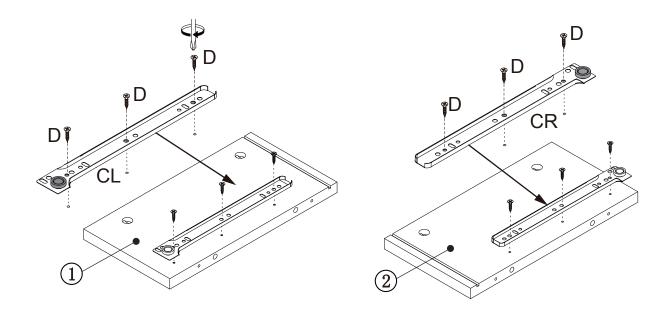

### Exploded view

Need to assemble drawer runner in the correct pilot hole as the diagram indicates.

Step 2: