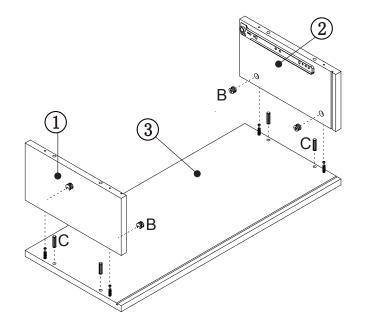

### Exploded view

Need to assemble drawer runner in the correct pilot hole as the diagram indicates.

Step 2: