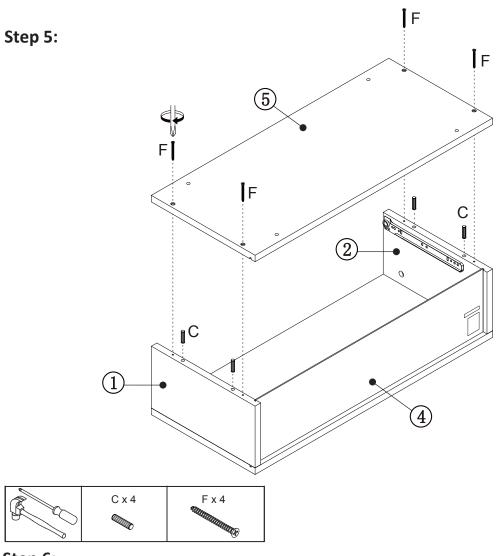

### Step 3:

| B x 4 | C x 4 |
|-------|-------|
|-------|-------|

Step 4:

|  | C x 2 | E x 4 |
|--|-------|-------|
|--|-------|-------|

Step 8:

**Step 16:** Need to assemble drawer runner in the correct pilot hole as the diagram indicates.