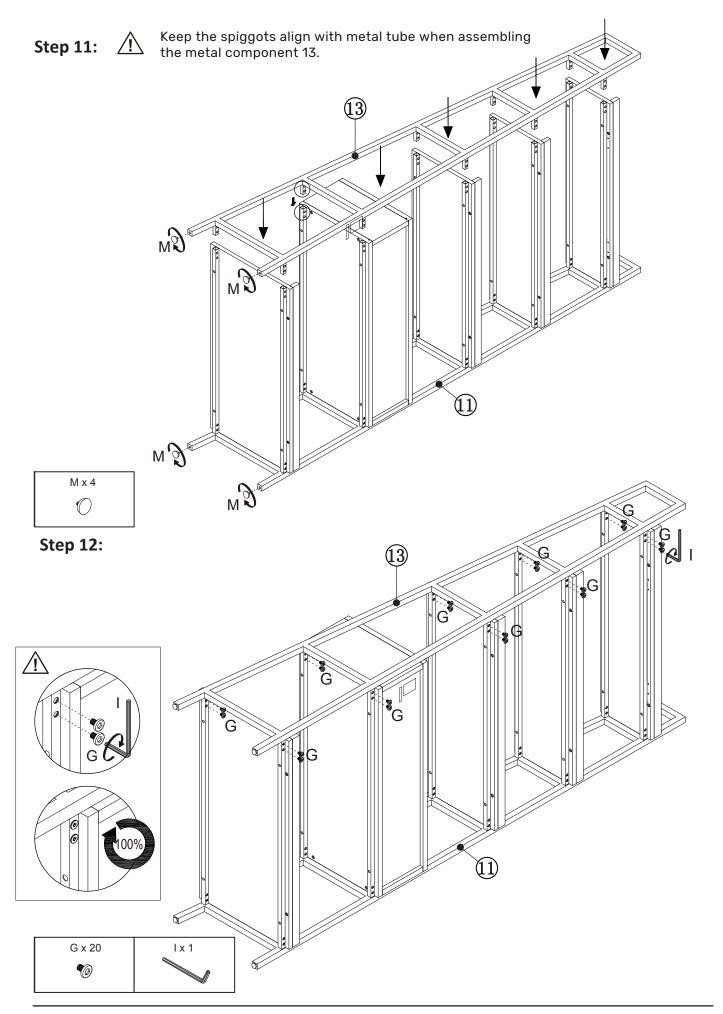

|

Fixtures and fittings supplied(not to scale)

| Re | Dimensions | Visual | Qty |
|----|------------|--------|-----|
| A  | N/A        |        | 9   |
| в  | N/A        | ST.    | 9   |
| I  | N/A        | Ĩ      | 1   |
| J  | N/A        | Lot. m | 4   |
| к  | N/A        |        | 1   |
| L  | N/A        | Poj    | 2   |
| М  | N/A        | Ø      | 4   |

| Re | Dimensions | Visual | Qty |
|----|------------|--------|-----|
| N  | N/A        |        | 1   |

### Exploded view





Need to assemble drawer runner in the correct pilot hole as the diagram indicates.





Step 2:





### Step 3:





| B x 4 | C x 4 |
|-------|-------|
|-------|-------|

Step 4:











|  | C x 2 | E x 4 |
|--|-------|-------|
|--|-------|-------|

Step 8:











**Step 16:** Need to assemble drawer runner in the correct pilot hole as the diagram indicates.



Step 17:



# **Tip kit instructions**

Your item of furniture has been provided with a wall attachment for your safety. It is highly recommended that this is used to prevent furniture over tipping which can cause serious or fatal crushing injuries.

- Never allow children to climb or hang on the drawers, doors or shelves.
- Place the heaviest items in the lower drawers or shelves.
- Never open more than one drawer at a time.
- A suitable attachment device is provided with your product; however you will need to source suitable fixings for your wall.
- If in doubt, please consult a qualified tradesperson.
- Two different wall fixings types could be provided with our furniture, the correc