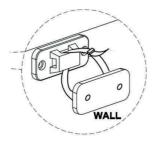

#### Plastic cable tie image

- Please ensure that the plastic bracket is screwed into the wall as the image shows.
- Wall screws and plugs are not provided however please use our guide to help you choose the correct screw / plug type for your wall.
- When drilling the walls, always ensure there are no hidden wires or pipes.