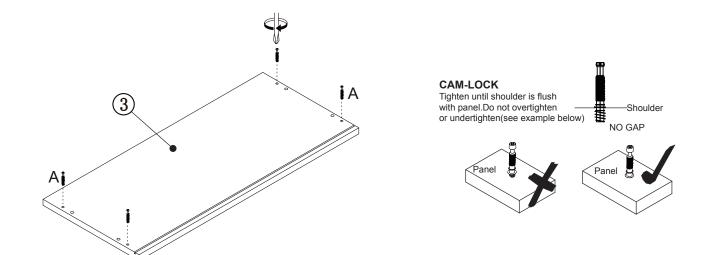

### Step 3:

| B x 4 | C x 4 |
|-------|-------|
|-------|-------|

Step 4:

|  | C x 2 | E x 4 |
|--|-------|-------|
|--|-------|-------|

Step 8:

**Step 16:** Need to assemble drawer runner in the correct pilot hole as the diagram indicates.