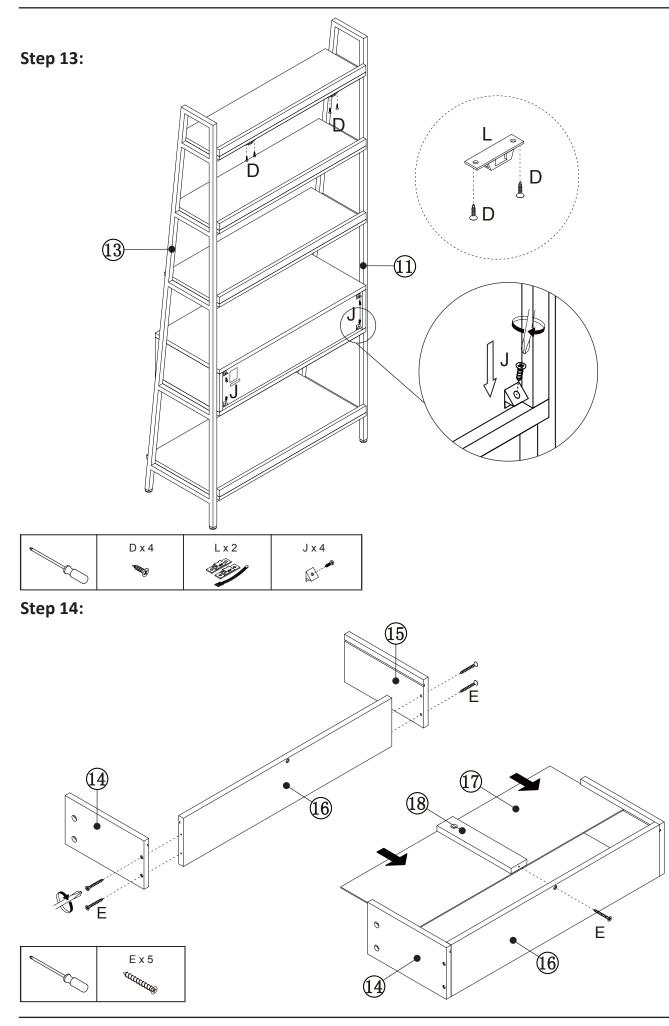

|

Fixtures and fittings supplied(not to scale)

| Re | Dimensions | Visual | Qty |
|----|------------|--------|-----|
| A  | N/A        |        | 9   |
| в  | N/A        | ST.    | 9   |
| I  | N/A        | Ĩ      | 1   |
| J  | N/A        | Lot. m | 4   |
| к  | N/A        |        | 1   |
| L  | N/A        | Poj    | 2   |
| М  | N/A        | Ø      | 4   |

| Re | Dimensions | Visual | Qty |
|----|------------|--------|-----|
| N  | N/A        |        | 1   |

### Exploded view





Need to assemble drawer runner in the correct pilot hole as the diagram indicates.





Step 2:





### Step 3:





| B x 4 | C x 4 |
|-------|-------|
|-------|-------|

Step 4:











|  | C x 2 | E x 4 |
|--|-------|-------|
|--|-------|-------|

Step 8:











**Step 16:** Need to assemble drawer runner in the correct pilot hole as the diagram indicates.



Step 17:



# **Tip kit instructions**

Your item of furniture has been provided with a wall attachment for your safety. It is highly recommended that this is used to prevent furniture over tipping which can cause serious or fatal crushing injuries.

- Never allow children to climb or hang on the drawers, doors or shelves.
- Place the heaviest items in the lower drawers or shelves.
- Never open more than one drawer at a time.
- A suitable attachment device is provided with your product; however you will need to source suitable fixings for your wall.
- If in doubt, please consult a qualified tradesperson.
- Two different wall fixings types could be provided with our furniture, the correct