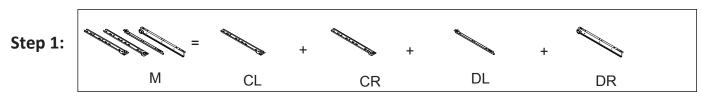

### Exploded view

Need to assemble drawer runner in the correct pilot hole as the diagram indicates.

Step 2: