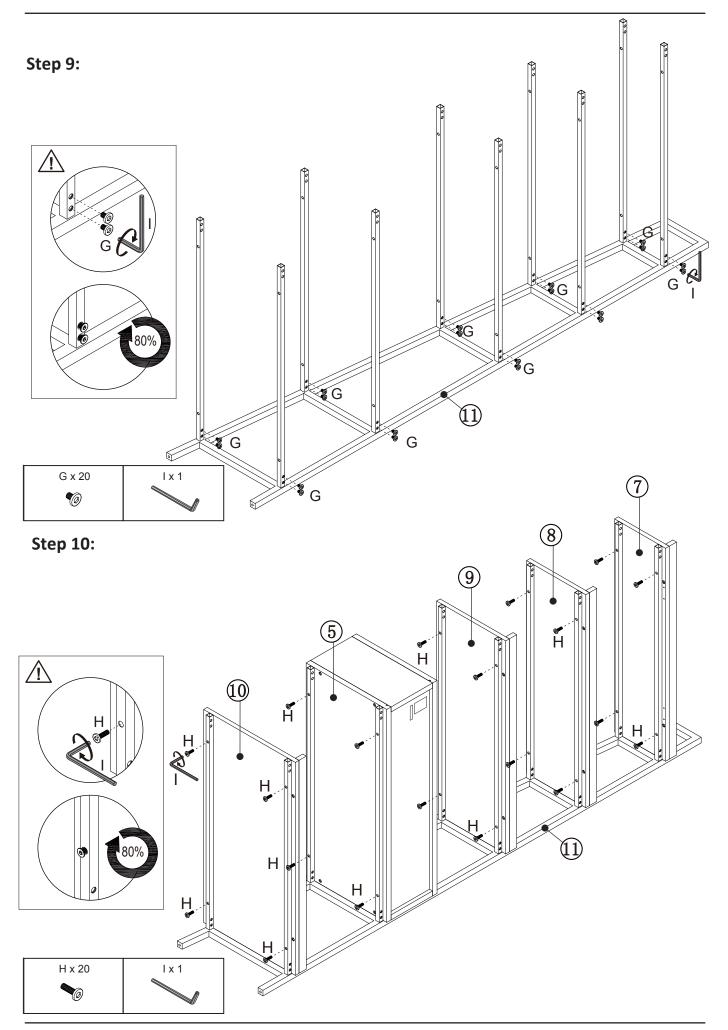

### Step 3:

| B x 4 | C x 4 |
|-------|-------|
|-------|-------|

Step 4:

|  | C x 2 | E x 4 |
|--|-------|-------|
|--|-------|-------|

Step 8:

**Step 16:** Need to assemble drawer runner in the correct pilot hole as the diagram indicates.