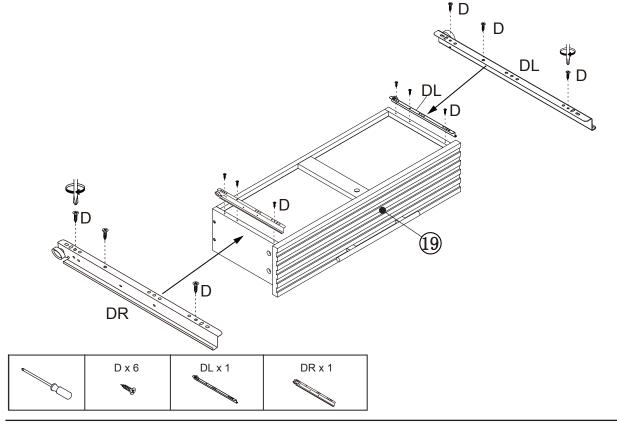

### Step 3:

| B x 4 | C x 4 |
|-------|-------|
|-------|-------|

Step 4:

|  | C x 2 | E x 4 |
|--|-------|-------|
|--|-------|-------|

Step 8:

**Step 16:** Need to assemble drawer runner in the correct pilot hole as the diagram indicates.