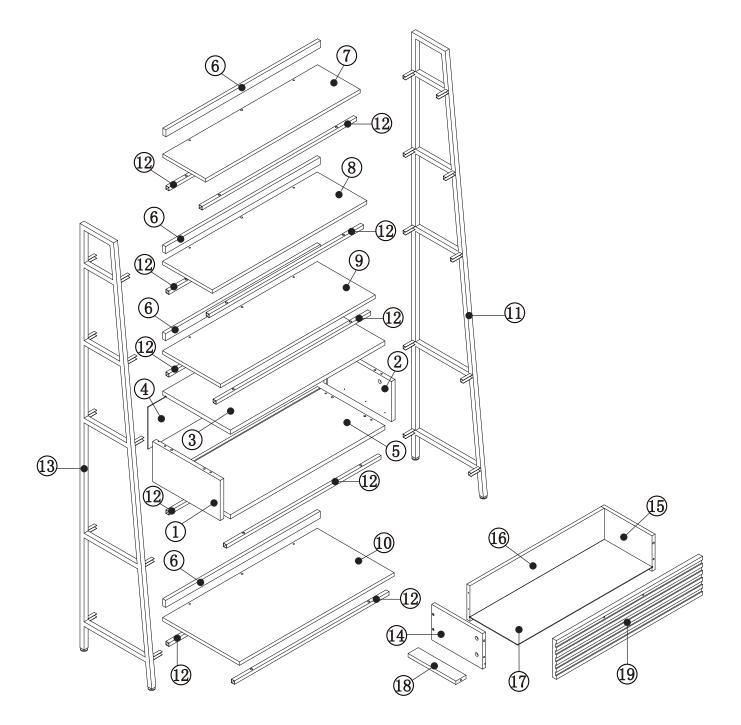

# **Component parts supplied**

| Ref | Dimensions  | Visual                                                                                                                                                                                                                                                                                                                                                                                                                                                                                                                                                                                                                                                                                                                                                                                                                                                                                                                                                                                                                                                                                                                                                                                                                                                                                                                                                                                                                                                                                                                                                                                                                                                                                                                                                                                                                                                                                                                                                                                                                                                                                                                         | Qty |
|-----|-------------|--------------------------------------------------------------------------------------------------------------------------------------------------------------------------------------------------------------------------------------------------------------------------------------------------------------------------------------------------------------------------------------------------------------------------------------------------------------------------------------------------------------------------------------------------------------------------------------------------------------------------------------------------------------------------------------------------------------------------------------------------------------------------------------------------------------------------------------------------------------------------------------------------------------------------------------------------------------------------------------------------------------------------------------------------------------------------------------------------------------------------------------------------------------------------------------------------------------------------------------------------------------------------------------------------------------------------------------------------------------------------------------------------------------------------------------------------------------------------------------------------------------------------------------------------------------------------------------------------------------------------------------------------------------------------------------------------------------------------------------------------------------------------------------------------------------------------------------------------------------------------------------------------------------------------------------------------------------------------------------------------------------------------------------------------------------------------------------------------------------------------------|-----|
| 1   | 33.3x17.1cm |                                                                                                                                                                                                                                                                                                                                                                                                                                                                                                                                                                                                                                                                                                                                                                                                                                                                                                                                                                                                                                                                                                                                                                                                                                                                                                                                                                                                                                                                                                                                                                                                                                                                                                                                                                                                                                                                                                                                                                                                                                                                                                                                | 1   |
| 2   | 33.3x17.1cm |                                                                                                                                                                                                                                                                                                                                                                                                                                                                                                                                                                                                                                                                                                                                                                                                                                                                                                                                                                                                                                                                                                                                                                                                                                                                                                                                                                                                                                                                                                                                                                                                                                                                                                                                                                                                                                                                                                                                                                                                                                                                                                                                | 1   |
| 3   | 76x33.5cm   |                                                                                                                                                                                                                                                                                                                                                                                                                                                                                                                                                                                                                                                                                                                                                                                                                                                                                                                                                                                                                                                                                                                                                                                                                                                                                                                                                                                                                                                                                                                                                                                                                                                                                                                                                                                                                                                                                                                                                                                                                                                                                                                                | 1   |
| 4   | 72.8x17.9cm | En la construction de la constru | 1   |
| 5   | 76x33.5cm   |                                                                                                                                                                                                                                                                                                                                                                                                                                                                                                                                                                                                                                                                                                                                                                                                                                                                                                                                                                                                                                                                                                                                                                                                                                                                                                                                                                                                                                                                                                                                                                                                                                                                                                                                                                                                                                                                                                                                                                                                                                                                                                                                | 1   |
| 6   | 75.6x3cm    |                                                                                                                                                                                                                                                                                                                                                                                                                                                                                                                                                                                                                                                                                                                                                                                                                                                                                                                                                                                                                                                                                                                                                                                                                                                                                                                                                                                                                                                                                                                                                                                                                                                                                                                                                                                                                                                                                                                                                                                                                                                                                                                                | 4   |
| 7   | 76x21cm     |                                                                                                                                                                                                                                                                                                                                                                                                                                                                                                                                                                                                                                                                                                                                                                                                                                                                                                                                                                                                                                                                                                                                                                                                                                                                                                                                                                                                                                                                                                                                                                                                                                                                                                                                                                                                                                                                                                                                                                                                                                                                                                                                | 1   |
| 8   | 76x24.2cm   |                                                                                                                                                                                                                                                                                                                                                                                                                                                                                                                                                                                                                                                                                                                                                                                                                                                                                                                                                                                                                                                                                                                                                                                                                                                                                                                                                                                                                                                                                                                                                                                                                                                                                                                                                                                                                                                                                                                                                                                                                                                                                                                                | 1   |
| 9   | 76x27.8cm   |                                                                                                                                                                                                                                                                                                                                                                                                                                                                                                                                                                                                                                                                                                                                                                                                                                                                                                                                                                                                                                                                                                                                                                                                                                                                                                                                                                                                                                                                                                                                                                                                                                                                                                                                                                                                                                                                                                                                                                                                                                                                                                                                | 1   |

| Ref | Dimensions  | Visual            | Qty |
|-----|-------------|-------------------|-----|
| 10  | 76x38cm     |                   | 1   |
| 11  | 179x35.2cm  | the second second | 1   |
| 12  | 76x1.6cm    |                   | 10  |
| 13  | 179x35.2cm  |                   | 1   |
| 14  | 25x14cm     |                   | 1   |
| 15  | 25x14cm     |                   | 1   |
| 16  | 66.5x14cm   |                   | 1   |
| 17  | 67.3x24.2cm |                   | 1   |
| 18  | 23.4x5cm    |                   | 1   |
| 19  | 71.4x16.5cm |                   | 1   |

### Exploded view

Need to assemble drawer runner in the correct pilot hole as the diagram indicates.

Step 2: