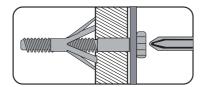

#### 4. CAVITY FIXING Wall Plug

For use with plaster board partitions or hollow wooden doors.

#### 5. CAVITY FIXING HEAVY DUTY Wall Plug

For use with plaster board partitions or hollow wooden doors.