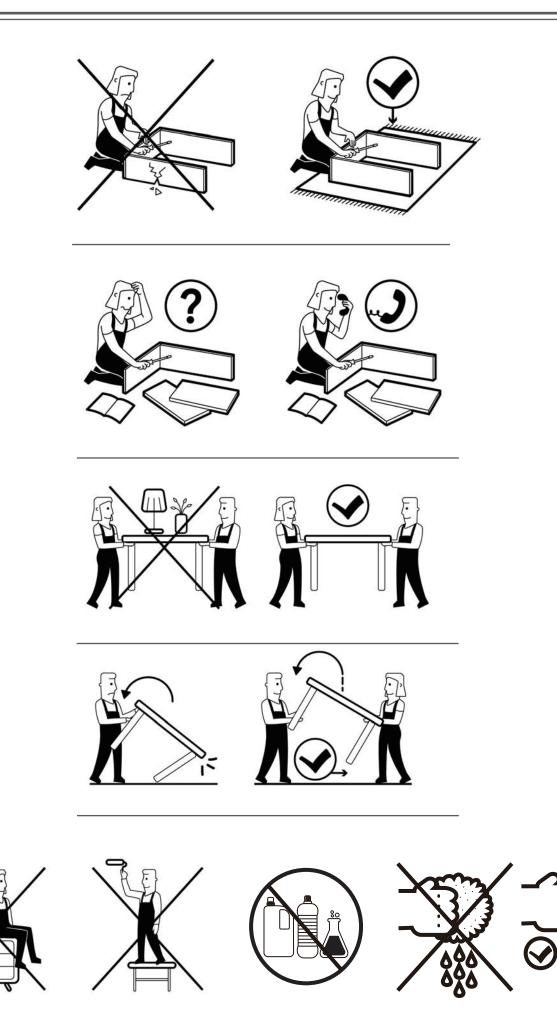

### Safety and care advice

IMPORTANT - The first step you need to take is to ensure your safety! Please take the time to read and understand these instructions before assembling your furniture.

Please keep these instructions for future reference.

Keep children and animals away from the assembly area. This furniture contains small parts that could cause choking if swallowed.

Keep all plastic wrapping materials away from babies and children to avoid danger of suffocation.

Ensure that all packaging is disposed of carefully and responsibly.

From time to time check that there are no loose fittings on the unit, re-tighten when necessary.

Two people may be required for the assembly of this product.

Once items are part or fully assembled they are not returnable unless faulty.

This item is not for outdoor use – unless stated otherwise.

Some items will be supplied with a wall fixing strap, which we recommend is used to secure the item to the wall, to prevent a child from accidentally pulling furniture over.Furniture can be dangerous if incorrectly installed. Assembly should be carried out by a competent person. No liability will be accepted for damage or injury caused by incorrectly installed or assembled furniture.