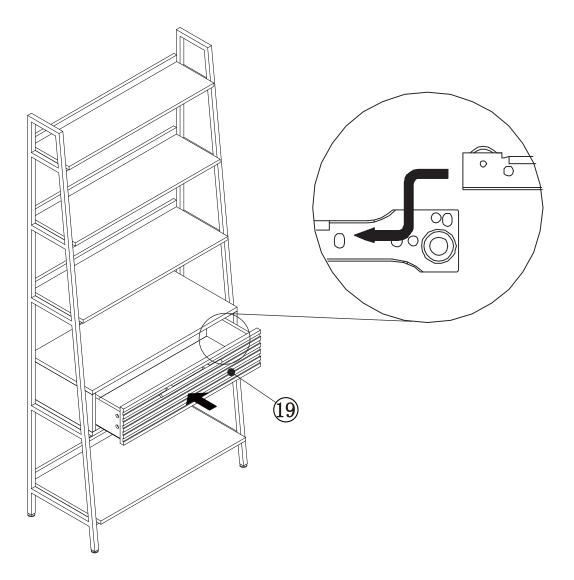

### Exploded view

Need to assemble drawer runner in the correct pilot hole as the diagram indicates.

Step 2:

### Step 3:

| B x 4 | C x 4 |
|-------|-------|
|-------|-------|

Step 4:

|  | C x 2 | E x 4 |
|--|-------|-------|
|--|-------|-------|

Step 8:

**Step 16:** Need to assemble drawer runner in the correct pilot hole as the diagram indicates.

Step 17: