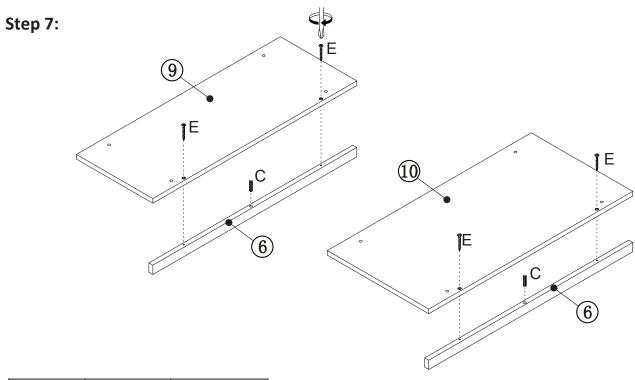

### Step 3:

| B x 4 | C x 4 |
|-------|-------|
|-------|-------|

Step 4:

|  | C x 2 | E x 4 |
|--|-------|-------|
|--|-------|-------|

Step 8:

**Step 16:** Need to assemble drawer runner in the correct pilot hole as the diagram indicates.