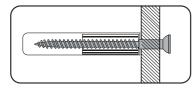

### 1. STANDARD Wall Plug

General wall materials

These come in various sizes and are made from plastic or sometimes wood fibre.