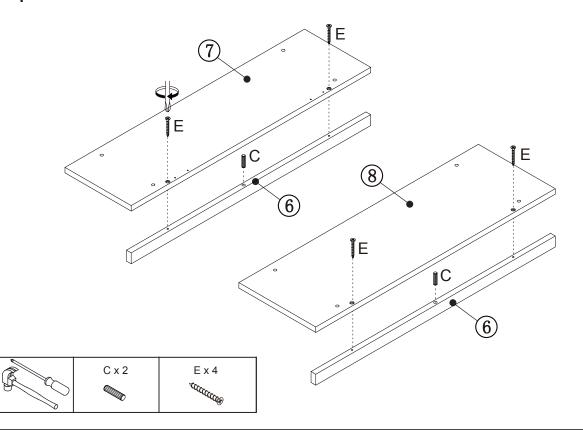

### Step 3:

| B x 4 | C x 4 |
|-------|-------|
|-------|-------|

Step 4:

|  | C x 2 | E x 4 |
|--|-------|-------|
|--|-------|-------|

Step 8:

**Step 16:** Need to assemble drawer runner in the correct pilot hole as the diagram indicates.