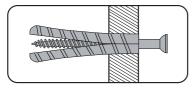

#### 2. GENERAL PURPOSE Wall Plug

#### Aerated/Breeze block

Generally aerated blocks should not be used to support heavy loads, use a specialist fitting in this case. For light loads, a General Purpose Plug can be used.