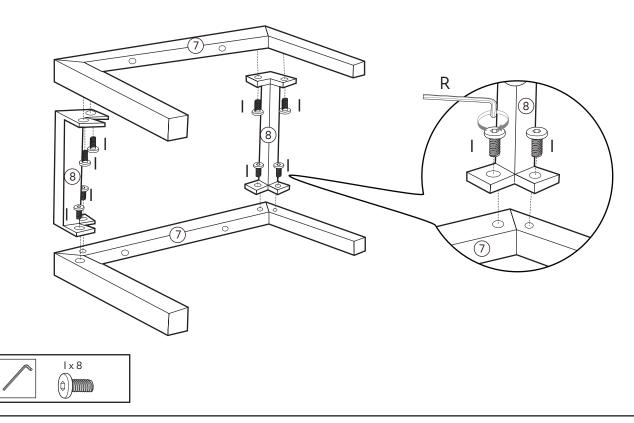

|
| Allen key   | 1                                                                                                                                                                                        |                                                                                                                                                               |
|             | Dimensions<br>M3x14mm<br>N/A<br>N/A<br>Cam bolt<br>N/A<br>Cam lock<br>Dowel<br>Dowel<br>M5x48mm<br>M6x12mm<br>M6x28mm<br>M6x28mm<br>Handle<br>M4x18mm<br>Handle<br>M4x18mm<br>N/A<br>N/A | DimensionsQtyM3x14mm16N/A1N/A1Cam bolt12N/A4Cam lock12Dowel8M5x48mm20M6x12mm16M6x28mm10Handle2M4x18mm4Hinges2M3x12mm8N/A1N/A1N/A1M3x12mm8N/A1N/A1N/A1N/A1N/A1 |

# Exploded view





















Step 10:









Step 16:











## Step 20:





## Step 21:



## **Step 22:**

Assembly complete.



# Wood care advice

#### Wood care advice

Wood is a natural product and each piece is individual. As a natural product, wood is affected by temperature and humidity. We recommend that you avoid placing the furniture directly in front of heat sources such as radiators or fires as this can cause cracking or warping over time.

The colour will mellow over time and new items can vary in shade from items that you have already purchased. Strong direct sunlight can affect the colour dramatically, so try to avoid this as much as possible, we also recommend that any ornaments, coasters and items placed on the product are periodically moved around to allow the colour to mellow evenly.

A