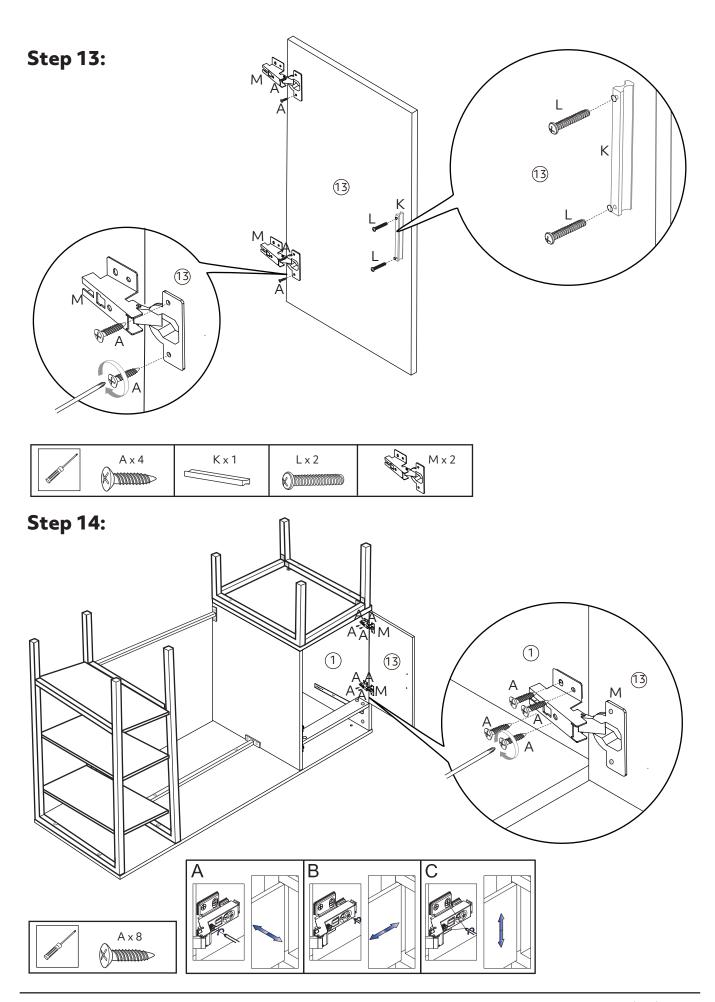

|
| Allen key   | 1                                                                                                                                                                                        |                                                                                                                                                               |
|             | Dimensions<br>M3x14mm<br>N/A<br>N/A<br>Cam bolt<br>N/A<br>Cam lock<br>Dowel<br>Dowel<br>M5x48mm<br>M6x12mm<br>M6x28mm<br>M6x28mm<br>Handle<br>M4x18mm<br>Handle<br>M4x18mm<br>N/A<br>N/A | DimensionsQtyM3x14mm16N/A1N/A1Cam bolt12N/A4Cam lock12Dowel8M5x48mm20M6x12mm16M6x28mm10Handle2M4x18mm4Hinges2M3x12mm8N/A1N/A1N/A1M3x12mm8N/A1N/A1N/A1N/A1N/A1 |

# Exploded view





















Step 10:









Step 16:











## Step 20:





## Step 21:



## **Step 22:**

Assembly complete.



# Wood care advice

#### Wood care advice

Wood is a natural product and each piece is individual. As a natural product, wood is affected by temperature and humidity. We recommend that you avoid placing the furniture directly in front of heat sources such as radiators or fires as this can cause cracking or warping over time.

The colour will mellow over time and new items can vary in shade from items that you have already purchased. Strong direct sunlight can affect the colour dramatically, so try to avoid this as much as possible, we also recommend that any ornaments, coasters and items placed on the product are periodically moved around to allow the colour to mellow evenly.

Always use matts an