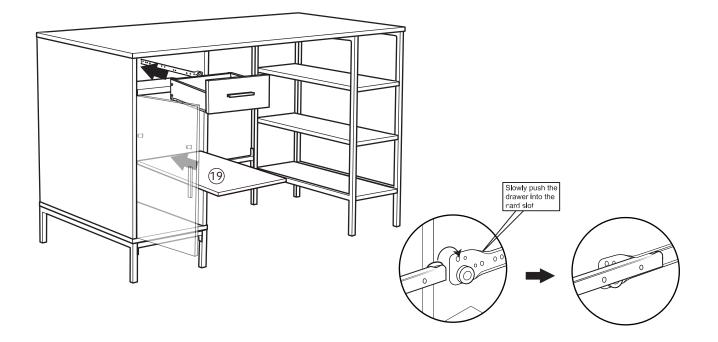

|                                                                                                                                                               |
|             | Dimensions<br>M3x14mm<br>N/A<br>N/A<br>Cam bolt<br>N/A<br>Cam lock<br>Dowel<br>Dowel<br>M5x48mm<br>M6x12mm<br>M6x28mm<br>M6x28mm<br>Handle<br>M4x18mm<br>Handle<br>M4x18mm<br>N/A<br>N/A | DimensionsQtyM3x14mm16N/A1N/A1Cam bolt12N/A4Cam lock12Dowel8M5x48mm20M6x12mm16M6x28mm10Handle2M4x18mm4Hinges2M3x12mm8N/A1N/A1N/A1M3x12mm8N/A1N/A1N/A1N/A1N/A1 |

# Exploded view





















Step 10:









Step 16:











## Step 20:





## Step 21:



## **Step 22:**

Assembly complete.



# Wood care advice

#### Wood care advice

Wood is a natural product and each piece is individual. As a natural product, wood is affected by temperature and humidity. We recommend that you avoid placing the furniture directly in front of heat sources such as radiators or fires as this can cause cracking or warping over time.

The colour will mellow over time and new items can vary in shade from items that you have already purchased. Strong direct sunlight can affect the colour dramatically, so try to avoid this as much as possible, we also recommend that any ornaments, coasters and items placed on the product are periodically moved around to allow the colour to mellow evenly.

Always use matts and coasters to protect the surface when