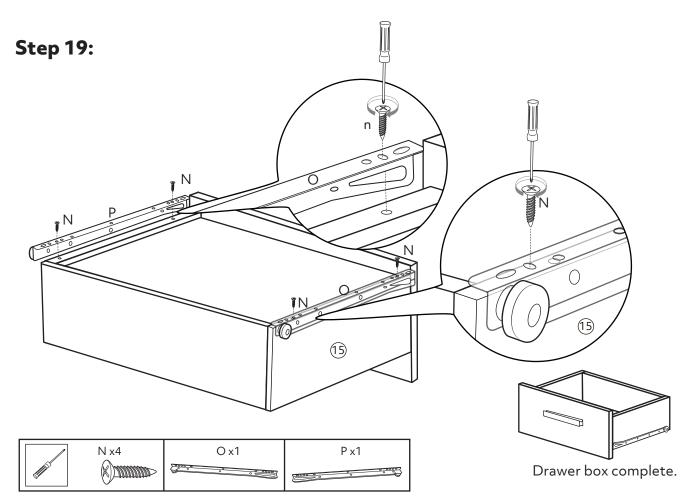

| Allen key   | 1                                                                                                                                                                                        |                                                                                                                                                               |
|             | Dimensions<br>M3x14mm<br>N/A<br>N/A<br>Cam bolt<br>N/A<br>Cam lock<br>Dowel<br>Dowel<br>M5x48mm<br>M6x12mm<br>M6x28mm<br>M6x28mm<br>Handle<br>M4x18mm<br>Handle<br>M4x18mm<br>N/A<br>N/A | DimensionsQtyM3x14mm16N/A1N/A1Cam bolt12N/A4Cam lock12Dowel8M5x48mm20M6x12mm16M6x28mm10Handle2M4x18mm4Hinges2M3x12mm8N/A1N/A1N/A1M3x12mm8N/A1N/A1N/A1N/A1N/A1 |

# Exploded view





















Step 10:









Step 16:











## Step 20:





## Step 21:



## **Step 22:**

Assembly complete.



# Wood care advice

#### Wood care advice

Wood is a natural product and each piece is individual. As a natural product, wood is affected by temperature and humidity. We recommend that you avoid placing the furniture directly in front of heat sources such as radiators or fires as this can cause cracking or warping over time.

The colour will mellow over time and new items can vary in shade from items that you have already purchased. Strong direct sunlight can affect the colour dramatically, so try to avoid this as much as possible, we also recommend that any ornaments, coasters and items placed on the product are periodically moved around to allow the colour to mellow evenly.

Always use matts and coasters to protect