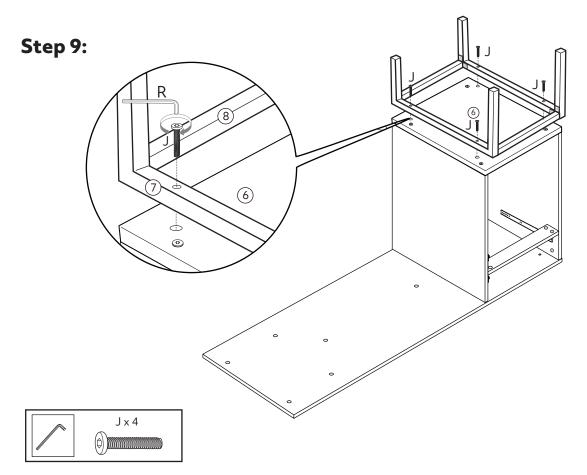

|
| Allen key   | 1                                                                                                                                                                                        |                                                                                                                                                               |
|             | Dimensions<br>M3x14mm<br>N/A<br>N/A<br>Cam bolt<br>N/A<br>Cam lock<br>Dowel<br>Dowel<br>M5x48mm<br>M6x12mm<br>M6x28mm<br>M6x28mm<br>Handle<br>M4x18mm<br>Handle<br>M4x18mm<br>N/A<br>N/A | DimensionsQtyM3x14mm16N/A1N/A1Cam bolt12N/A4Cam lock12Dowel8M5x48mm20M6x12mm16M6x28mm10Handle2M4x18mm4Hinges2M3x12mm8N/A1N/A1N/A1M3x12mm8N/A1N/A1N/A1N/A1N/A1 |

# Exploded view





















Step 10:









Step 16:











## Step 20:





## Step 21:



## **Step 22:**

Assembly complete.



# Wood care advice

#### Wood care advice

Wood is a natural product and each piece is individual. As a natural product, wood is affected by temperature and humidity. We recommend that you avoid placing the furniture directly in front of heat sources such as radiators or fires as this can cause cracking or warping over time.

The colour will mellow over time and new items can vary in shade from items that you have already purchased. Strong direct sunlight can affect the colour dramatically, so try to avoid this as much as possible, we also recommend that any ornaments, coasters and items placed on the product are periodically moved around to allow the colour to mellow evenly.

Alw