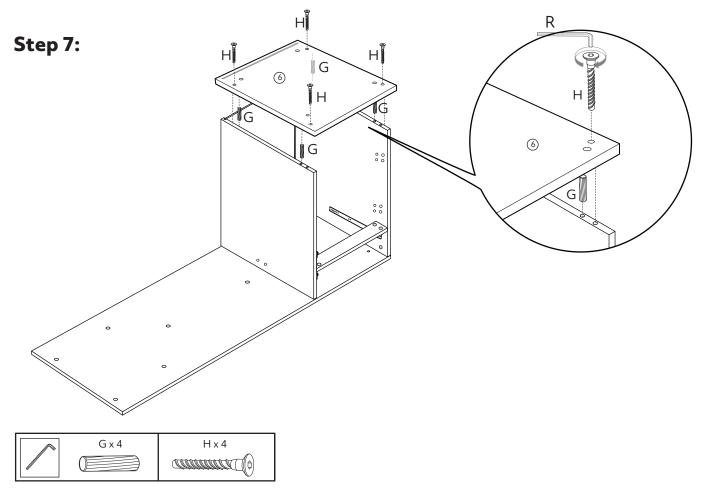

|
| Allen key   | 1                                                                                                                                                                                        |                                                                                                                                                               |
|             | Dimensions<br>M3x14mm<br>N/A<br>N/A<br>Cam bolt<br>N/A<br>Cam lock<br>Dowel<br>Dowel<br>M5x48mm<br>M6x12mm<br>M6x28mm<br>M6x28mm<br>Handle<br>M4x18mm<br>Handle<br>M4x18mm<br>N/A<br>N/A | DimensionsQtyM3x14mm16N/A1N/A1Cam bolt12N/A4Cam lock12Dowel8M5x48mm20M6x12mm16M6x28mm10Handle2M4x18mm4Hinges2M3x12mm8N/A1N/A1N/A1M3x12mm8N/A1N/A1N/A1N/A1N/A1 |

# Exploded view





















Step 10:









Step 16:











## Step 20:





## Step 21:



## **Step 22:**

Assembly complete.



# Wood care advice

#### Wood care advice

Wood is a natural product and each piece is individual. As a natural product, wood is affected by temperature and humidity. We recommend that you avoid placing the furniture directly in front of heat sources such as radiators or fires as this can cause cracking or warping over time.

The colour will mellow over time and new items can vary in shade from items that you have already purchased. Strong direct sunlight can affect the colour dramatically, so try to avoid this as much as possible, we also recommend that any ornaments, coasters and items placed on the product are periodically moved around to allow the colour to mellow evenly