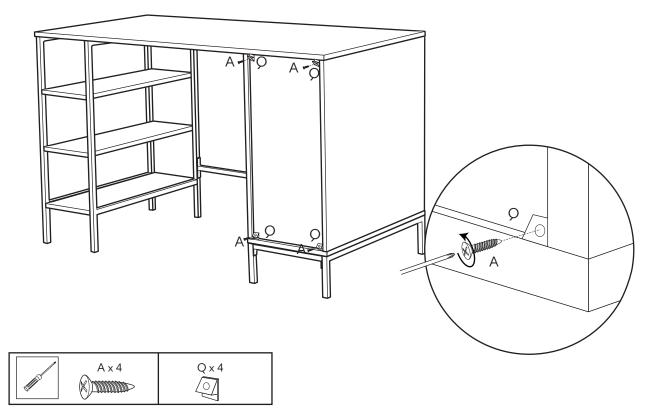

|                                                                                                                                                               |
|             | Dimensions<br>M3x14mm<br>N/A<br>N/A<br>Cam bolt<br>N/A<br>Cam lock<br>Dowel<br>Dowel<br>M5x48mm<br>M6x12mm<br>M6x28mm<br>M6x28mm<br>Handle<br>M4x18mm<br>Handle<br>M4x18mm<br>N/A<br>N/A | DimensionsQtyM3x14mm16N/A1N/A1Cam bolt12N/A4Cam lock12Dowel8M5x48mm20M6x12mm16M6x28mm10Handle2M4x18mm4Hinges2M3x12mm8N/A1N/A1N/A1M3x12mm8N/A1N/A1N/A1N/A1N/A1 |

# Exploded view





















Step 10:









Step 16:











## Step 20:





## Step 21:



## **Step 22:**

Assembly complete.



# Wood care advice

#### Wood care advice

Wood is a natural product and each piece is individual. As a natural product, wood is affected by temperature and humidity. We recommend that you avoid placing the furniture directly in front of heat sources such as radiators or fires as this can cause cracking or warping over time.

The colour will mellow over time and new items can vary in shade from items that you have already purchased. Strong direct sunlight can affect the colour dramatically, so try to avoid this as much as possible, we also recommend that any ornaments, coasters and items placed on the product are periodically moved around to allow the colour to mellow evenly.

Always use matts and coasters to protect the surface when placing items o