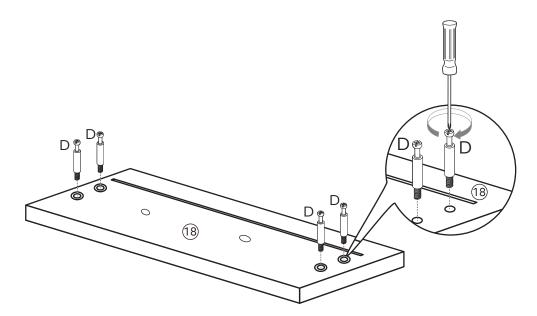

|
| Allen key   | 1                                                                                                                                                                                        |                                                                                                                                                               |
|             | Dimensions<br>M3x14mm<br>N/A<br>N/A<br>Cam bolt<br>N/A<br>Cam lock<br>Dowel<br>Dowel<br>M5x48mm<br>M6x12mm<br>M6x28mm<br>M6x28mm<br>Handle<br>M4x18mm<br>Handle<br>M4x18mm<br>N/A<br>N/A | DimensionsQtyM3x14mm16N/A1N/A1Cam bolt12N/A4Cam lock12Dowel8M5x48mm20M6x12mm16M6x28mm10Handle2M4x18mm4Hinges2M3x12mm8N/A1N/A1N/A1M3x12mm8N/A1N/A1N/A1N/A1N/A1 |

# Exploded view





















Step 10:









Step 16:











## Step 20:





## Step 21:



## **Step 22:**

Assembly complete.



# Wood care advice

#### Wood care advice

Wood is a natural product and each piece is individual. As a natural product, wood is affected by temperature and humidity. We recommend that you avoid placing the furniture directly in front of heat sources such as radiators or fires as this can cause cracking or warping over time.

The colour will mellow over time and new items can vary in shade from items that you have already purchased. Strong direct sunlight can affect the colour dramatically, so try to avoid this as much as possible, we also recommend that any ornaments, coasters and items placed on the product are periodically moved around to allow the colour to mellow evenly.

Always use matts and coasters to prot