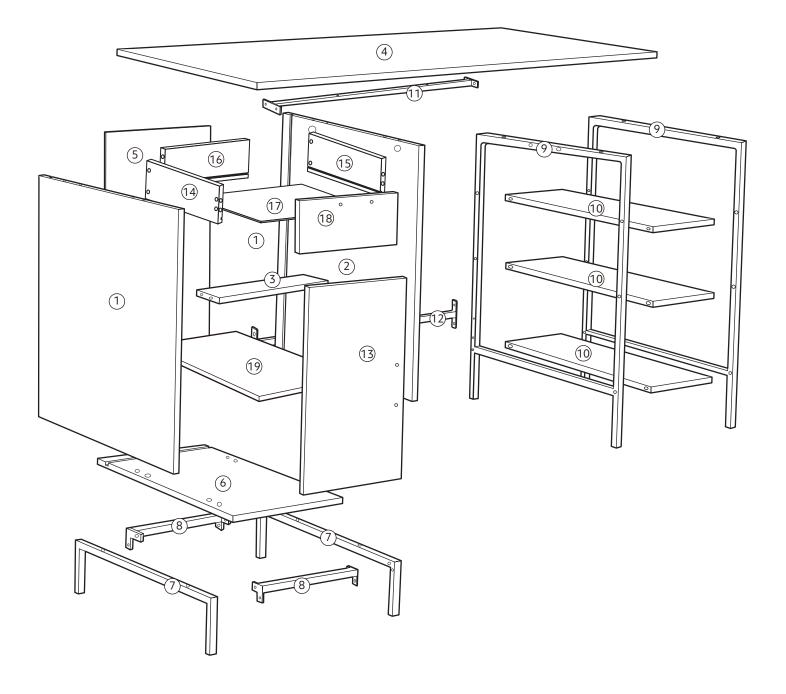

|
| Allen key   | 1                                                                                                                                                                                        |                                                                                                                                                               |
|             | Dimensions<br>M3x14mm<br>N/A<br>N/A<br>Cam bolt<br>N/A<br>Cam lock<br>Dowel<br>Dowel<br>M5x48mm<br>M6x12mm<br>M6x28mm<br>M6x28mm<br>Handle<br>M4x18mm<br>Handle<br>M4x18mm<br>N/A<br>N/A | DimensionsQtyM3x14mm16N/A1N/A1Cam bolt12N/A4Cam lock12Dowel8M5x48mm20M6x12mm16M6x28mm10Handle2M4x18mm4Hinges2M3x12mm8N/A1N/A1N/A1M3x12mm8N/A1N/A1N/A1N/A1N/A1 |

# Exploded view





















Step 10:









Step 16:











## Step 20:





## Step 21:



## **Step 22:**

Assembly complete.



# Wood care advice

#### Wood care advice

Wood is a natural product and each piece is individual. As a natural product, wood is affected by temperature and humidity. We recommend that you avoid placing the furniture directly in front of heat sources such as radiators or fires as this can cause cracking or warping over time.

The colour will mellow over time and new items can vary in shade from items that you have already purchased. Strong direct sunlight can affect the colour dramatically, so try to avoid this as much as possible, we also recommend that any ornaments, coasters and items placed on the product are periodically moved around to allow the colour to m