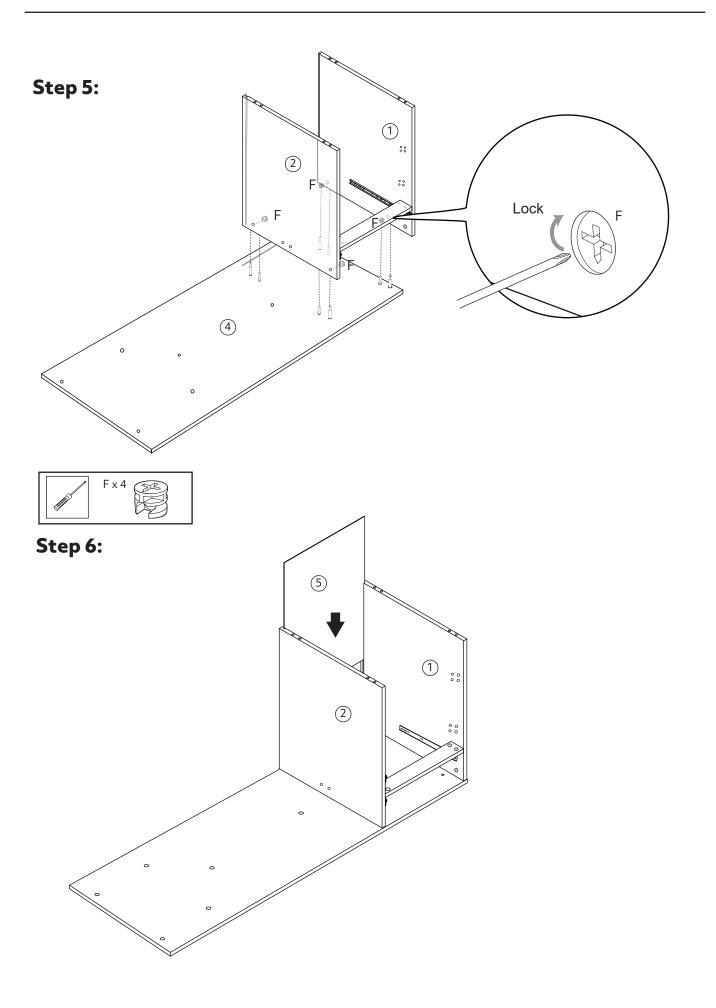

|
| Allen key   | 1                                                                                                                                                                                        |                                                                                                                                                               |
|             | Dimensions<br>M3x14mm<br>N/A<br>N/A<br>Cam bolt<br>N/A<br>Cam lock<br>Dowel<br>Dowel<br>M5x48mm<br>M6x12mm<br>M6x28mm<br>M6x28mm<br>Handle<br>M4x18mm<br>Handle<br>M4x18mm<br>N/A<br>N/A | DimensionsQtyM3x14mm16N/A1N/A1Cam bolt12N/A4Cam lock12Dowel8M5x48mm20M6x12mm16M6x28mm10Handle2M4x18mm4Hinges2M3x12mm8N/A1N/A1N/A1M3x12mm8N/A1N/A1N/A1N/A1N/A1 |

# Exploded view





















Step 10:









Step 16:











## Step 20:





## Step 21:



## **Step 22:**

Assembly complete.



# Wood care advice

#### Wood care advice

Wood is a natural product and each piece is individual. As a natural product, wood is affected by temperature and humidity. We recommend that you avoid placing the furniture directly in front of heat sources such as radiators or fires as this can cause cracking or warping over time.

The colour will mellow over time and new items can vary in shade from items that you have already purchased. Strong direct sunlight can affect the colour dramatically, so try to avoid this as much as possible, we also recommend that any ornaments, coasters and items placed on the product are periodically moved around to allow the colour to mellow even