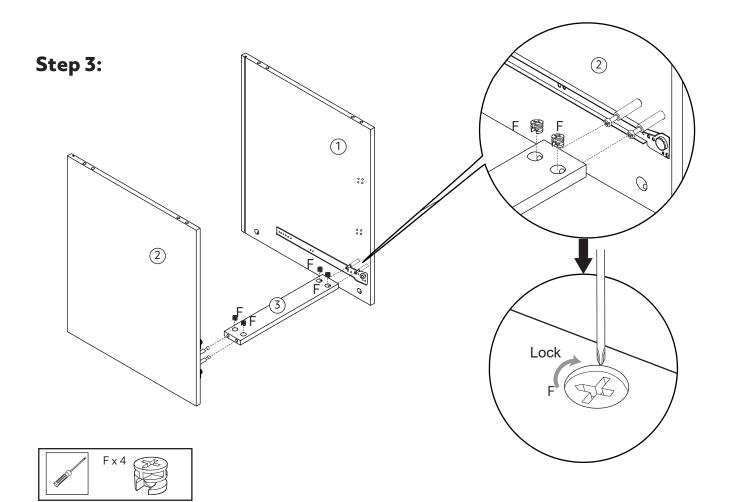

|
| Allen key   | 1                                                                                                                                                                                        |                                                                                                                                                               |
|             | Dimensions<br>M3x14mm<br>N/A<br>N/A<br>Cam bolt<br>N/A<br>Cam lock<br>Dowel<br>Dowel<br>M5x48mm<br>M6x12mm<br>M6x28mm<br>M6x28mm<br>Handle<br>M4x18mm<br>Handle<br>M4x18mm<br>N/A<br>N/A | DimensionsQtyM3x14mm16N/A1N/A1Cam bolt12N/A4Cam lock12Dowel8M5x48mm20M6x12mm16M6x28mm10Handle2M4x18mm4Hinges2M3x12mm8N/A1N/A1N/A1M3x12mm8N/A1N/A1N/A1N/A1N/A1 |

# Exploded view





















Step 10:









Step 16:











## Step 20:





## Step 21:



## **Step 22:**

Assembly complete.



# Wood care advice

#### Wood care advice

Wood is a natural product and each piece is individual. As a natural product, wood is affected by temperature and humidity. We recommend that you avoid placing the furniture directly in front of heat sources such as radiators or fires as this can cause cracking or warping over time.

The colour will mellow over time and new items can vary in shade from items that you have already purchased. Strong direct sunlight can affect the colour dramatically, so try to avoid this as much as possible, we also recommend that any ornaments, coasters and items placed on the product are periodically moved around to allow the colour to mello