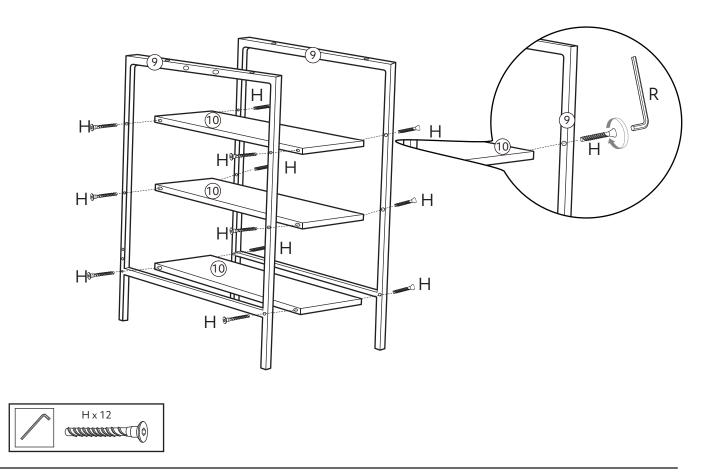

|
| Allen key   | 1                                                                                                                                                                                        |                                                                                                                                                               |
|             | Dimensions<br>M3x14mm<br>N/A<br>N/A<br>Cam bolt<br>N/A<br>Cam lock<br>Dowel<br>Dowel<br>M5x48mm<br>M6x12mm<br>M6x28mm<br>M6x28mm<br>Handle<br>M4x18mm<br>Handle<br>M4x18mm<br>N/A<br>N/A | DimensionsQtyM3x14mm16N/A1N/A1Cam bolt12N/A4Cam lock12Dowel8M5x48mm20M6x12mm16M6x28mm10Handle2M4x18mm4Hinges2M3x12mm8N/A1N/A1N/A1M3x12mm8N/A1N/A1N/A1N/A1N/A1 |

# Exploded view





















Step 10:









Step 16:











## Step 20:





## Step 21:



## **Step 22:**

Assembly complete.



# Wood care advice

#### Wood care advice

Wood is a natural product and each piece is individual. As a natural product, wood is affected by temperature and humidity. We recommend that you avoid placing the furniture directly in front of heat sources such as radiators or fires as this can cause cracking or warping over time.

The colour will mellow over time and new items can vary in shade from items that you have already purchased. Strong direct sunlight can affect the colour dramatically, so try to avoid this as much as possible, we also recommend that any ornaments, coasters and items placed on the product are periodically moved around to allow the colour to mellow evenly.

Always use matt