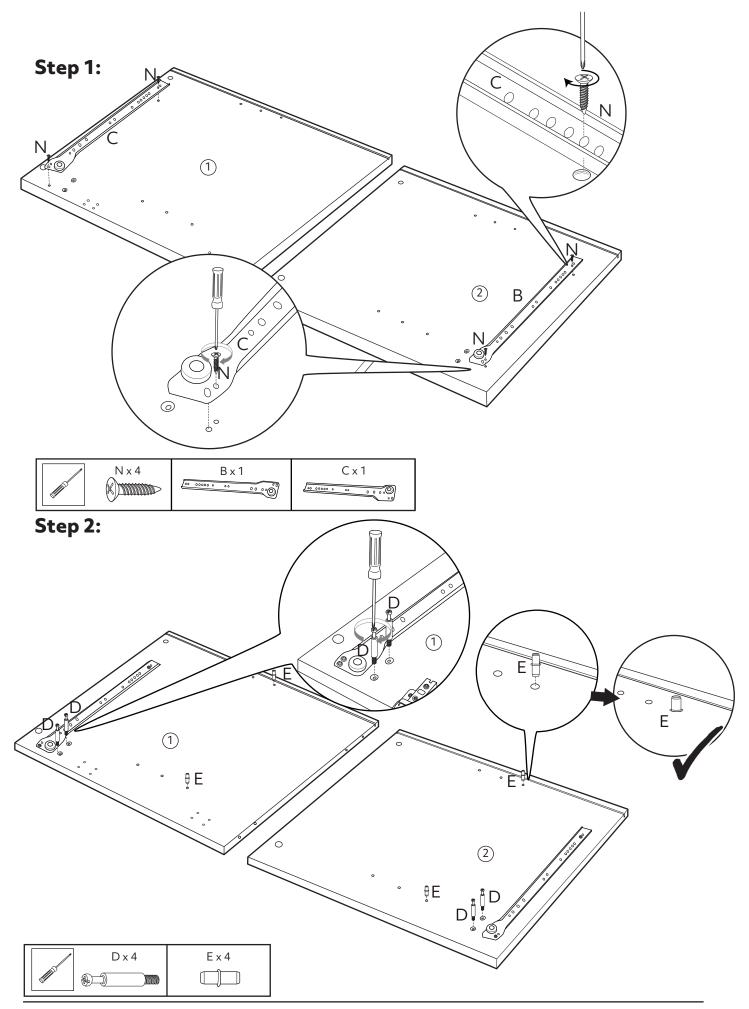

|
| Allen key   | 1                                                                                                                                                                                        |                                                                                                                                                               |
|             | Dimensions<br>M3x14mm<br>N/A<br>N/A<br>Cam bolt<br>N/A<br>Cam lock<br>Dowel<br>Dowel<br>M5x48mm<br>M6x12mm<br>M6x28mm<br>M6x28mm<br>Handle<br>M4x18mm<br>Handle<br>M4x18mm<br>N/A<br>N/A | DimensionsQtyM3x14mm16N/A1N/A1Cam bolt12N/A4Cam lock12Dowel8M5x48mm20M6x12mm16M6x28mm10Handle2M4x18mm4Hinges2M3x12mm8N/A1N/A1N/A1M3x12mm8N/A1N/A1N/A1N/A1N/A1 |

# Exploded view





















Step 10:









Step 16:











## Step 20:





## Step 21:



## **Step 22:**

Assembly complete.



# Wood care advice

#### Wood care advice

Wood is a natural product and each piece is individual. As a natural product, wood is affected by temperature and humidity. We recommend that you avoid placing the furniture directly in front of heat sources such as radiators or fires as this can cause cracking or warping over time.

The colour will mellow over time and new items can vary in shade from items that you have already purchased. Strong direct sunlight can affect the colour dramatically, so try to avoid this as much as possible, we also recommend that any ornaments, coasters and items placed on the product are periodically moved around to allow the colour to mel