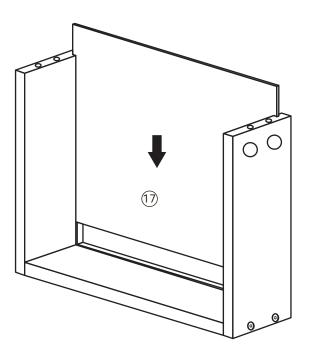

|
| Allen key   | 1                                                                                                                                                                                        |                                                                                                                                                               |
|             | Dimensions<br>M3x14mm<br>N/A<br>N/A<br>Cam bolt<br>N/A<br>Cam lock<br>Dowel<br>Dowel<br>M5x48mm<br>M6x12mm<br>M6x28mm<br>M6x28mm<br>Handle<br>M4x18mm<br>Handle<br>M4x18mm<br>N/A<br>N/A | DimensionsQtyM3x14mm16N/A1N/A1Cam bolt12N/A4Cam lock12Dowel8M5x48mm20M6x12mm16M6x28mm10Handle2M4x18mm4Hinges2M3x12mm8N/A1N/A1N/A1M3x12mm8N/A1N/A1N/A1N/A1N/A1 |

# Exploded view





















Step 10:









Step 16:











## Step 20:





## Step 21:



## **Step 22:**

Assembly complete.



# Wood care advice

#### Wood care advice

Wood is a natural product and each piece is individual. As a natural product, wood is affected by temperature and humidity. We recommend that you avoid placing the furniture directly in front of heat sources such as radiators or fires as this can cause cracking or warping over time.

The colour will mellow over time and new items can vary in shade from items that you have already purchased. Strong direct sunlight can affect the colour dramatically, so try to avoid this as much as possible, we also recommend that any ornaments, coasters and items placed on the product are periodically moved around to allow the colour to mellow evenly.

Always use matts and coasters to