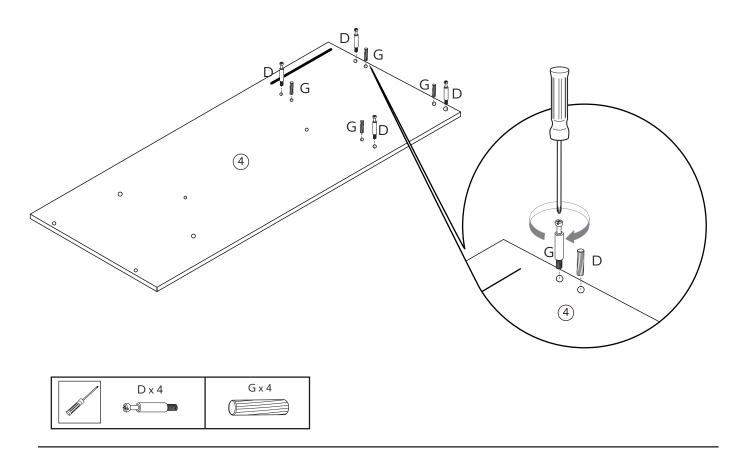

|
| Allen key   | 1                                                                                                                                                                                        |                                                                                                                                                               |
|             | Dimensions<br>M3x14mm<br>N/A<br>N/A<br>Cam bolt<br>N/A<br>Cam lock<br>Dowel<br>Dowel<br>M5x48mm<br>M6x12mm<br>M6x28mm<br>M6x28mm<br>Handle<br>M4x18mm<br>Handle<br>M4x18mm<br>N/A<br>N/A | DimensionsQtyM3x14mm16N/A1N/A1Cam bolt12N/A4Cam lock12Dowel8M5x48mm20M6x12mm16M6x28mm10Handle2M4x18mm4Hinges2M3x12mm8N/A1N/A1N/A1M3x12mm8N/A1N/A1N/A1N/A1N/A1 |

# Exploded view





















Step 10:









Step 16:











## Step 20:





## Step 21:



## **Step 22:**

Assembly complete.



# Wood care advice

#### Wood care advice

Wood is a natural product and each piece is individual. As a natural product, wood is affected by temperature and humidity. We recommend that you avoid placing the furniture directly in front of heat sources such as radiators or fires as this can cause cracking or warping over time.

The colour will mellow over time and new items can vary in shade from items that you have already purchased. Strong direct sunlight can affect the colour dramatically, so try to avoid this as much as possible, we also recommend that any ornaments, coasters and items placed on the product are periodically moved around to allow the colour to mellow ev