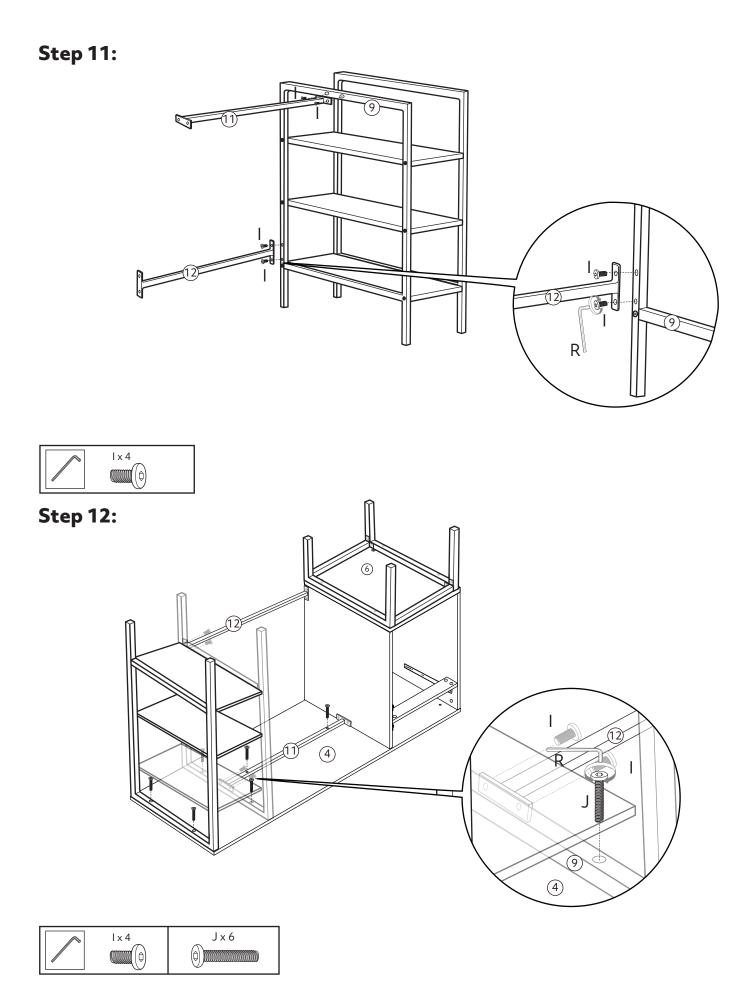

|
| Allen key   | 1                                                                                                                                                                                        |                                                                                                                                                               |
|             | Dimensions<br>M3x14mm<br>N/A<br>N/A<br>Cam bolt<br>N/A<br>Cam lock<br>Dowel<br>Dowel<br>M5x48mm<br>M6x12mm<br>M6x28mm<br>M6x28mm<br>Handle<br>M4x18mm<br>Handle<br>M4x18mm<br>N/A<br>N/A | DimensionsQtyM3x14mm16N/A1N/A1Cam bolt12N/A4Cam lock12Dowel8M5x48mm20M6x12mm16M6x28mm10Handle2M4x18mm4Hinges2M3x12mm8N/A1N/A1N/A1M3x12mm8N/A1N/A1N/A1N/A1N/A1 |

# Exploded view





















Step 10:









Step 16:











## Step 20:





## Step 21:



## **Step 22:**

Assembly complete.



# Wood care advice

#### Wood care advice

Wood is a natural product and each piece is individual. As a natural product, wood is affected by temperature and humidity. We recommend that you avoid placing the furniture directly in front of heat sources such as radiators or fires as this can cause cracking or warping over time.

The colour will mellow over time and new items can vary in shade from items that you have already purchased. Strong direct sunlight can affect the colour dramatically, so try to avoid this as much as possible, we also recommend that any ornaments, coasters and items placed on the product are periodically moved around to allow the colour to mellow evenly.

Always use matts