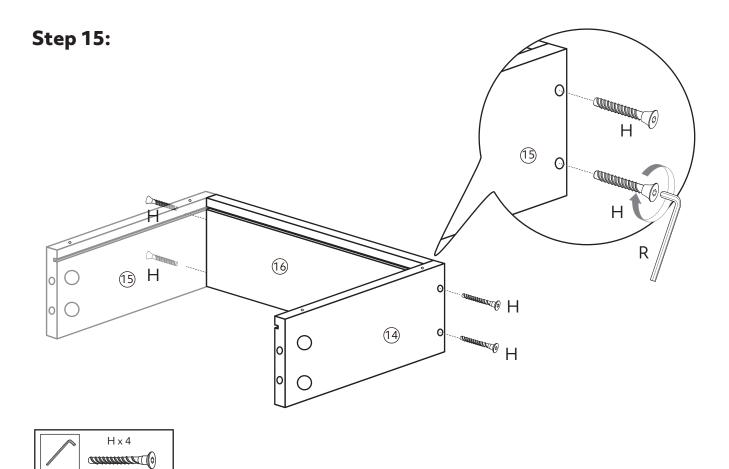

|
| Allen key   | 1                                                                                                                                                                                        |                                                                                                                                                               |
|             | Dimensions<br>M3x14mm<br>N/A<br>N/A<br>Cam bolt<br>N/A<br>Cam lock<br>Dowel<br>Dowel<br>M5x48mm<br>M6x12mm<br>M6x28mm<br>M6x28mm<br>Handle<br>M4x18mm<br>Handle<br>M4x18mm<br>N/A<br>N/A | DimensionsQtyM3x14mm16N/A1N/A1Cam bolt12N/A4Cam lock12Dowel8M5x48mm20M6x12mm16M6x28mm10Handle2M4x18mm4Hinges2M3x12mm8N/A1N/A1N/A1M3x12mm8N/A1N/A1N/A1N/A1N/A1 |

# Exploded view





















Step 10:









Step 16:











## Step 20:





## Step 21:



## **Step 22:**

Assembly complete.



# Wood care advice

#### Wood care advice

Wood is a natural product and each piece is individual. As a natural product, wood is affected by temperature and humidity. We recommend that you avoid placing the furniture directly in front of heat sources such as radiators or fires as this can cause cracking or warping over time.

The colour will mellow over time and new items can vary in shade from items that you have already purchased. Strong direct sunlight can affect the colour dramatically, so try to avoid this as much as possible, we also recommend that any ornaments, coasters and items placed on the product are periodically moved around to allow the colour to mellow evenly.

Always use matts and