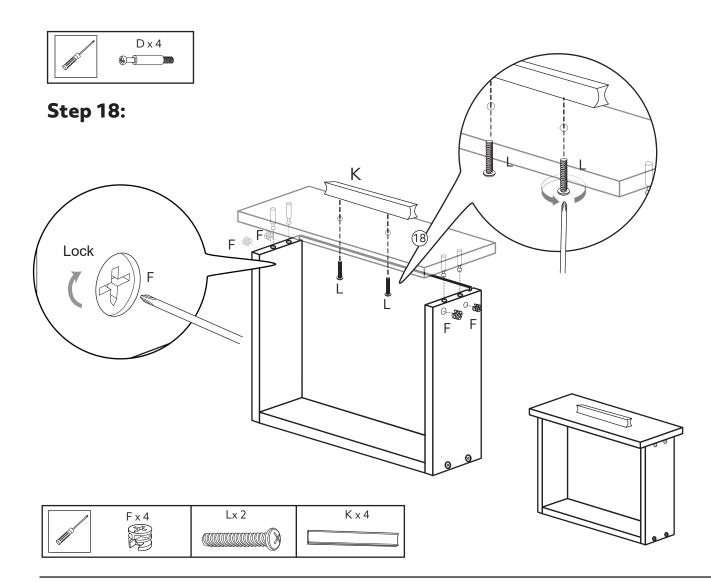

|
| Allen key   | 1                                                                                                                                                                                        |                                                                                                                                                               |
|             | Dimensions<br>M3x14mm<br>N/A<br>N/A<br>Cam bolt<br>N/A<br>Cam lock<br>Dowel<br>Dowel<br>M5x48mm<br>M6x12mm<br>M6x28mm<br>M6x28mm<br>Handle<br>M4x18mm<br>Handle<br>M4x18mm<br>N/A<br>N/A | DimensionsQtyM3x14mm16N/A1N/A1Cam bolt12N/A4Cam lock12Dowel8M5x48mm20M6x12mm16M6x28mm10Handle2M4x18mm4Hinges2M3x12mm8N/A1N/A1N/A1M3x12mm8N/A1N/A1N/A1N/A1N/A1 |

# Exploded view





















Step 10:









Step 16:











## Step 20:





## Step 21:



## **Step 22:**

Assembly complete.



# Wood care advice

#### Wood care advice

Wood is a natural product and each piece is individual. As a natural product, wood is affected by temperature and humidity. We recommend that you avoid placing the furniture directly in front of heat sources such as radiators or fires as this can cause cracking or warping over time.

The colour will mellow over time and new items can vary in shade from items that you have already purchased. Strong direct sunlight can affect the colour dramatically, so try to avoid this as much as possible, we also recommend that any ornaments, coasters and items placed on the product are periodically moved around to allow the colour to mellow evenly.

Always use matts and coasters to protec