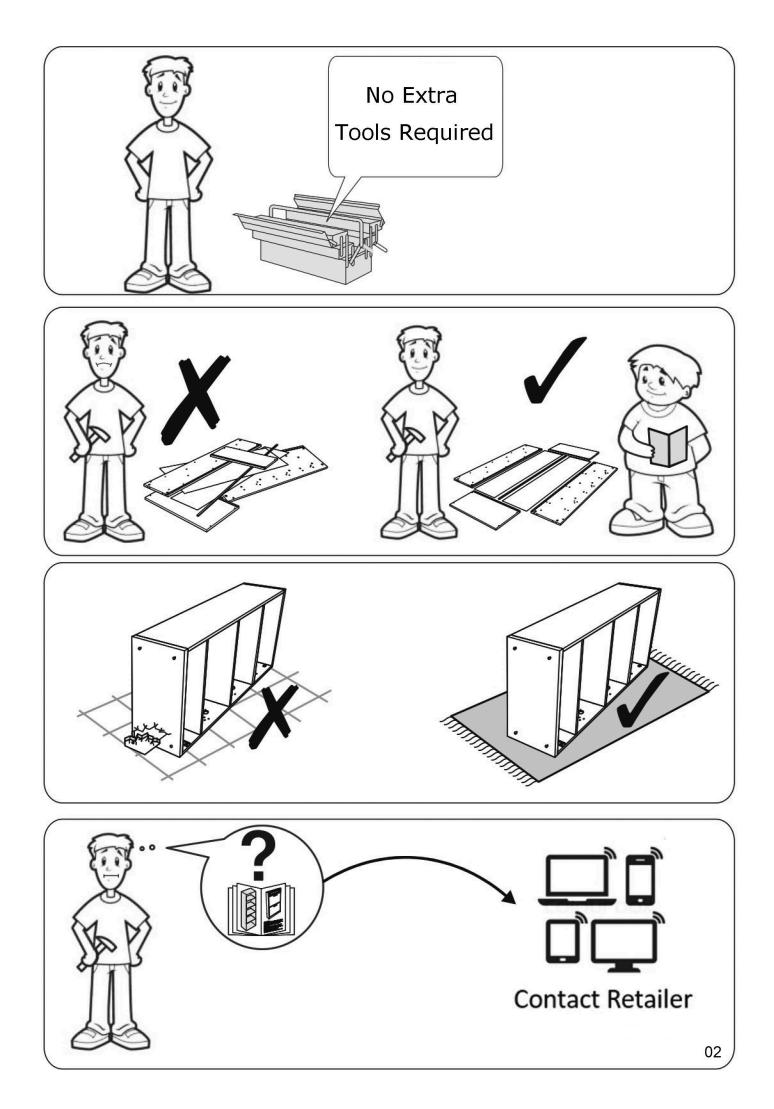

## **ASSEMBLY ADVICE**

Please take the time to carefully read through these instructions before you commence.

Keep these instructions for future reference.

We advise that the product is assembled in the room it is intended for.

We recommend you use a sheet or blanket to protect both floor and product through the assembly stages.

Never push or pull the product as this could cause both personal injury or irreparable damage to product or floor.

Remember we strongly urge you DO NOT use power tools such as drill or electric screwdrivers as this could cause irreparable damage to your product and will invalidate your warranty