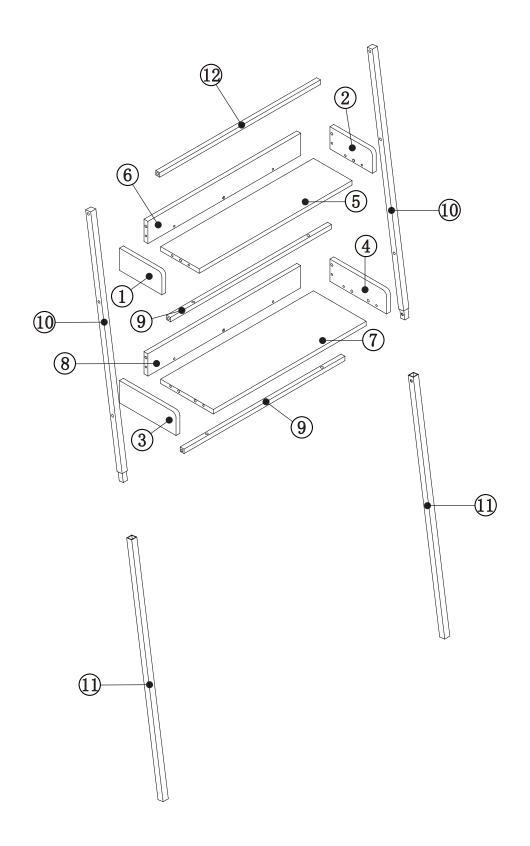

# **Component parts supplied**

| Ref | Dimensions  | Visual                                                                                                                                                                                                                                                                                                                                                                                                                                                                                                                                                                                                                                                                                                                                                                                                                                                                                                                                                                                                                                                                                                                                                                                                                                                                                                                                                                                                                                                                                                                                                                                                                                                                                                                                                                                                                                                                                                                                                                                                                                                                                                                         | Qty |
|-----|-------------|--------------------------------------------------------------------------------------------------------------------------------------------------------------------------------------------------------------------------------------------------------------------------------------------------------------------------------------------------------------------------------------------------------------------------------------------------------------------------------------------------------------------------------------------------------------------------------------------------------------------------------------------------------------------------------------------------------------------------------------------------------------------------------------------------------------------------------------------------------------------------------------------------------------------------------------------------------------------------------------------------------------------------------------------------------------------------------------------------------------------------------------------------------------------------------------------------------------------------------------------------------------------------------------------------------------------------------------------------------------------------------------------------------------------------------------------------------------------------------------------------------------------------------------------------------------------------------------------------------------------------------------------------------------------------------------------------------------------------------------------------------------------------------------------------------------------------------------------------------------------------------------------------------------------------------------------------------------------------------------------------------------------------------------------------------------------------------------------------------------------------------|-----|
| 1   | 16.5x7.7cm  | a de la companya de                                                                                                                                                                                                                                                                                                                                                                                                                                                                                                                                                                                                                                                                                       | 1   |
| 2   | 16.5x7.7cm  | the state                                                                                                                                                                                                                                                                                                                                                                                                                                                                                                                                                                                                                                                                                                                                                                                                                                                                                                                                                                                                                                                                                                                                                                                                                                                                                                                                                                                                                                                                                                                                                                                                                                                                                                                                                                                                                                                                                                                                                                                                                                                                                                                      | 1   |
| 3   | 22x7.7cm    | to the second se | 1   |
| 4   | 22x7.7cm    | · · · · · · · · · · · · · · · · · · ·                                                                                                                                                                                                                                                                                                                                                                                                                                                                                                                                                                                                                                                                                                                                                                                                                                                                                                                                                                                                                                                                                                                                                                                                                                                                                                                                                                                                                                                                                                                                                                                                                                                                                                                                                                                                                                                                                                                                                                                                                                                                                          | 1   |
| 5   | 59.5x14.5cm |                                                                                                                                                                                                                                                                                                                                                                                                                                                                                                                                                                                                                                                                                                                                                                                                                                                                                                                                                                                                                                                                                                                                                                                                                                                                                                                                                                                                                                                                                                                                                                                                                                                                                                                                                                                                                                                                                                                                                                                                                                                                                                                                | 1   |
| 6   | 59.5x7.6cm  | A                                                                                                                                                                                                                                                                                                                                                                                                                                                                                                                                                                                                                                                                                                                                                                                                                                                                                                                                                                                                                                                                                                                                                                                                                                                                                                                                                                                                                                                                                                                                                                                                                                                                                                                                                                                                                                                                                                                                                                                                                                                                                                                              | 1   |
| 7   | 59.5x20.1cm |                                                                                                                                                                                                                                                                                                                                                                                                                                                                                                                                                                                                                                                                                                                                                                                                                                                                                                                                                                                                                                                                                                                                                                                                                                                                                                                                                                                                                                                                                                                                                                                                                                                                                                                                                                                                                                                                                                                                                                                                                                                                                                                                | 1   |
| 8   | 59.5x7.6cm  | L                                                                                                                                                                                                                                                                                                                                                                                                                                                                                                                                                                                                                                                                                                                                                                                                                                                                                                                                                                                                                                                                                                                                                                                                                                                                                                                                                                                                                                                                                                                                                                                                                                                                                                                                                                                                                                                                                                                                                                                                                                                                                                                              | 1   |
| 9   | 62.5x1.6cm  |                                                                                                                                                                                                                                                                                                                                                                                                                                                                                                                                                                                                                                                                                                                                                                                                                                                                                                                                                                                                                                                                                                                                                                                                                                                                                                                                                                                                                                                                                                                                                                                                                                                                                                                                                                                                                                                                                                                                                                                                                                                                                                                                | 2   |
| 10  | 85.2x2cm    |                                                                                                                                                                                                                                                                                                                                                                                                                                                                                                                                                                                                                                                                                                                                                                                                                                                                                                                                                                                                                                                                                                                                                                                                                                                                                                                                                                                                                                                                                                                                                                                                                                                                                                                                                                                                                                                                                                                                                                                                                                                                                                                                | 2   |

| Ref | Dimensions | Visual | Qty |
|-----|------------|--------|-----|
| 11  | 84.3x2cm   |        | 2   |
| 12  | 62.5x1.6cm |        | 1   |