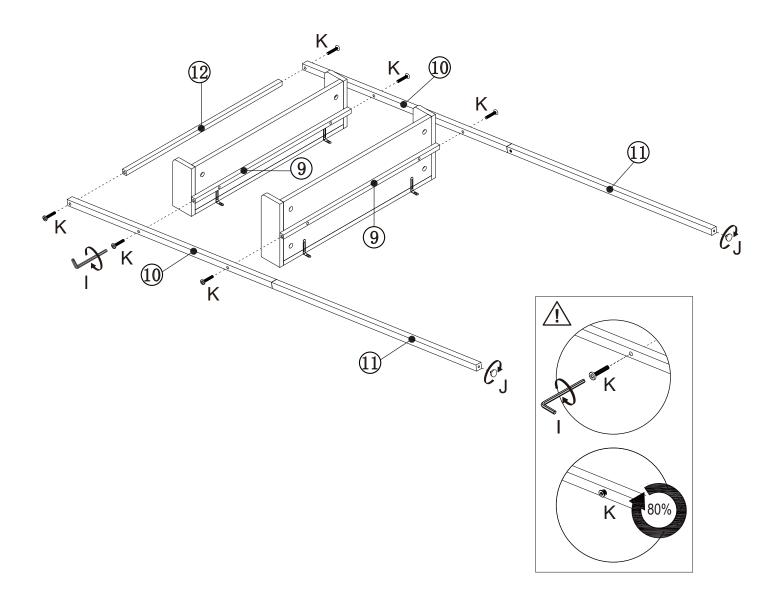

| B x 6 | C x 6 |
|-------|-------|
|-------|-------|

Step 7:

| K x 6 | I x 1 | J x 2 |
|-------|-------|-------|
| C C   |       |       |

**Step 10:** 1.Use stickers (L) on all visible holes.