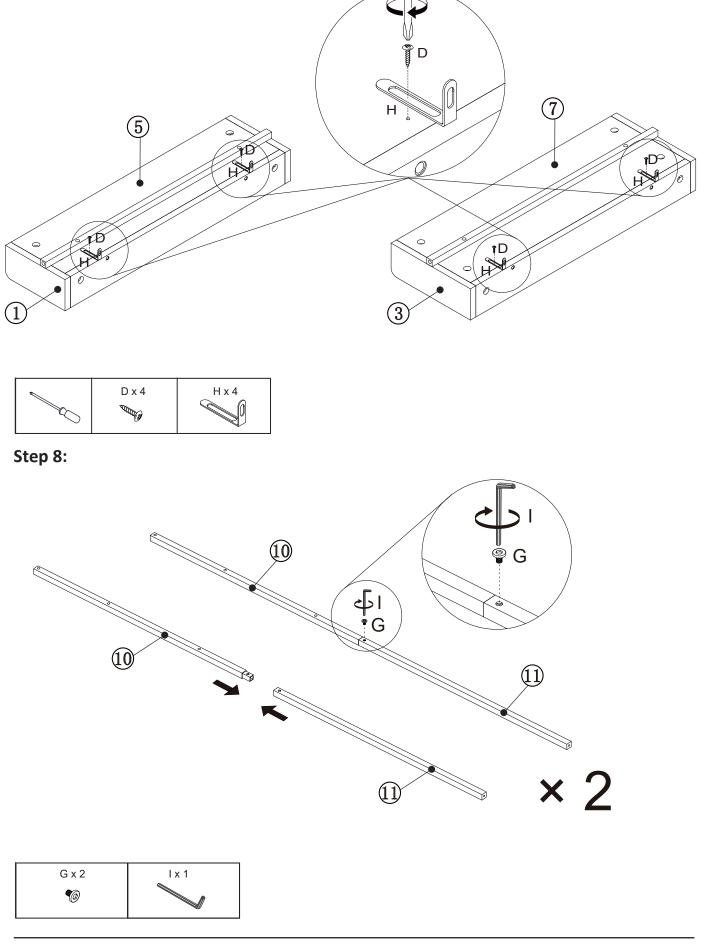

### Exploded view

|         | C x 1 | F x 2        |
|---------|-------|--------------|
| Star 10 |       | COLORADO COL |

|  | В x 6 | C x 4 |
|--|-------|-------|
|--|-------|-------|

| B   | C x 1 | F x 2        |
|-----|-------|--------------|
| A C |       | actititities |
|     | v     | **           |