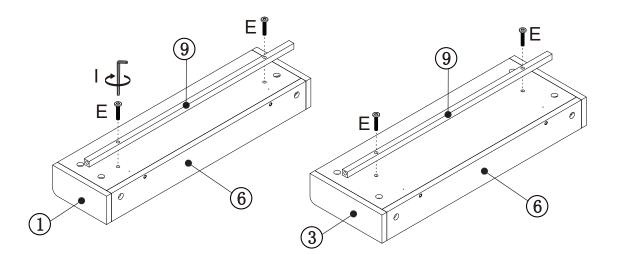

### Exploded view

|         | C x 1 | F x 2        |
|---------|-------|--------------|
| Star 10 |       | COLORADO COL |

|  | В x 6 | C x 4 |
|--|-------|-------|
|--|-------|-------|

| B   | C x 1 | F x 2        |
|-----|-------|--------------|
| A C |       | actititities |
|     | v     | **           |