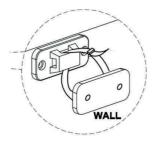

### **Tip kit instructions**

Your item of furniture has been provided with a wall attachment for your safety. It is highly recommended that this is used to prevent furniture over tipping which can cause serious or fatal crushing injuries.

- Never allow children to climb or hang on the drawers, doors or shelves.
- Place the heaviest items in the lower drawers or shelves.
- Never open more than one drawer at a time.
- A suitable attachment device is provided with your product; however you will need to source suitable fixings for your wall.
- If in doubt, please consult a qualified tradesperson.
- Two different wall fixings types could be provided with our furniture, the correct type is in this bag to suit your furniture. Further information below.

#### Plastic cable tie image

- Please ensure that the plastic bracket is screwed into the wall as the image shows.
- Wall screws and plugs are not provided however please use our guide to help you choose the correct screw / plug type for your wall.
- When drilling the walls, always ensure there are no hidden wires or pipes.