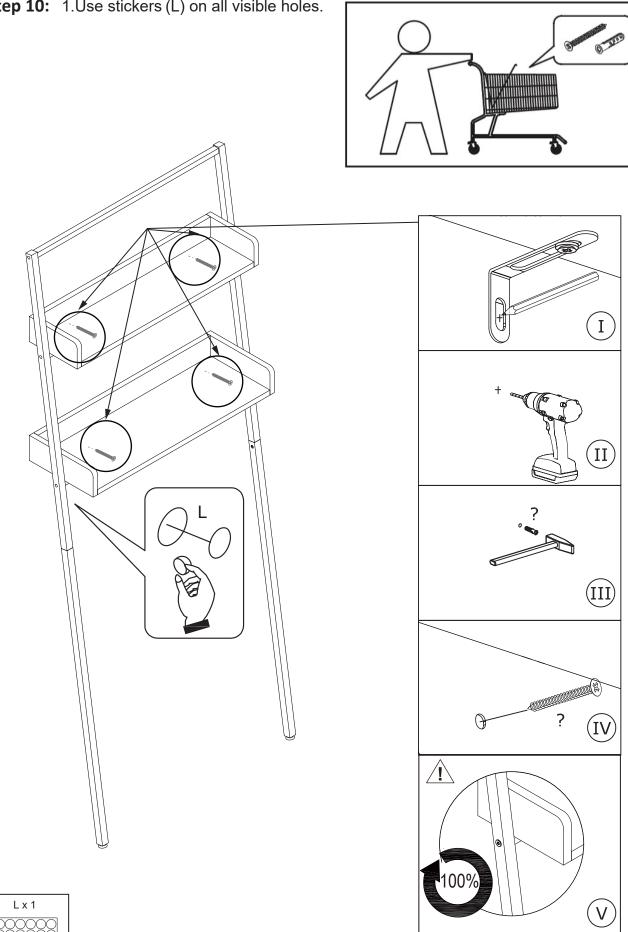

| B x 6 | C x 6 |
|-------|-------|
|-------|-------|

Step 7:

| K x 6 | I x 1 | J x 2 |
|-------|-------|-------|
| C C   |       |       |

**Step 10:** 1.Use stickers (L) on all visible holes.