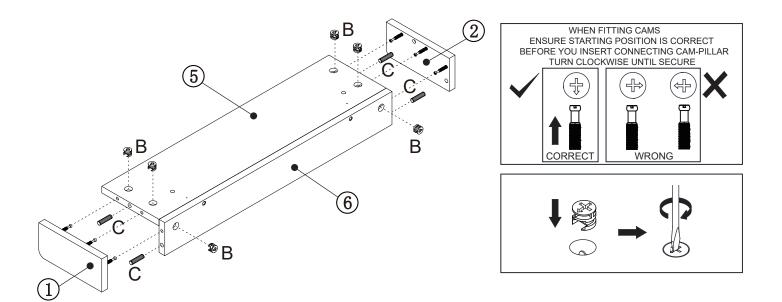

|
| F  | 5X40mm                        | 4   |                                               |
| G  | 6X12mm                        | 2   |                                               |
| к  | 6X40mm                        | 6   |                                               |

Fixtures and fittings supplied(not to scale)

| Re | Dimensions | Visual   | Qty |
|----|------------|----------|-----|
| A  | N/A        |          | 12  |
| в  | N/A        | ST.      | 12  |
| н  | N/A        | <i>M</i> | 4   |
| I  | N/A        | X        | 1   |
| J  | N/A        | Ő        | 2   |
| L  | N/A        | 888888   | 1   |

### Exploded view









|         | C x 1 | F x 2        |
|---------|-------|--------------|
| Star 10 |       | COLORADO COL |





|  | В x 6 | C x 4 |
|--|-------|-------|
|--|-------|-------|





| B   | C x 1 | F x 2        |
|-----|-------|--------------|
| A C |       | actititities |
|     | v     | **           |





| B x 6 | C x 6 |
|-------|-------|
|-------|-------|









Step 7:





| K x 6 | I x 1 | J x 2 |
|-------|-------|-------|
| C C   |       |       |



**Step 10:** 1.Use stickers (L) on all visible holes.

### **Tip kit instructions**

Your item of furniture has been provided with a wall attachment for your safety. It is highly recommended that this is used to prevent furniture over tipping which can cause serious or fatal crushing injuries.

- Never allow children to climb or hang on the drawers, doors or shelves.
- Place the heaviest items in the lower drawers or shelves.
- Never open m