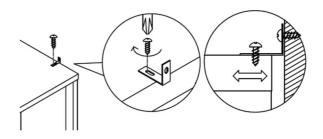

- Never allow children to climb or hang on the drawers, doors or shelves.
- Place the heaviest items in the lower drawers or shelves.
- Never open more than one drawer at a time.
- A suitable attachment device is provided with your product; however you will need to source suitable fixings for your wall.
- If in doubt, please consult a qualified tradesperson.
- Two different wall fixings types could be provided with our furniture, the correct type is in this bag to suit your furniture. Further information below.

#### Metal L bracket image

- Please ensure that the Metal L bracket is screwed into the wall at the image shows, the bracket location may vary on unit location and personal preference.
- Wall screws and plugs are not provided however please use our guide to help you choose the correct screw / plug type for your wall.
- When drilling the walls, always ensure there are no hidden wires or pipes.