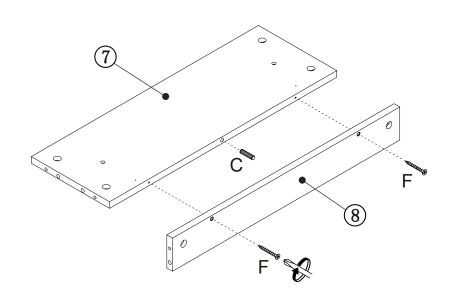

| 4   |                                               |
| G  | 6X12mm                        | 2   |                                               |
| к  | 6X40mm                        | 6   |                                               |

Fixtures and fittings supplied(not to scale)

| Re | Dimensions | Visual   | Qty |
|----|------------|----------|-----|
| A  | N/A        |          | 12  |
| в  | N/A        | ST.      | 12  |
| н  | N/A        | <i>M</i> | 4   |
| I  | N/A        | X        | 1   |
| J  | N/A        | Ő        | 2   |
| L  | N/A        | 888888   | 1   |

### Exploded view









|         | C x 1 | F x 2        |
|---------|-------|--------------|
| Star 10 |       | COLORADO COL |





|  | В x 6 | C x 4 |
|--|-------|-------|
|--|-------|-------|





| B   | C x 1 | F x 2        |
|-----|-------|--------------|
| A C |       | actititities |
|     | v     | **           |





| B x 6 | C x 6 |
|-------|-------|
|-------|-------|









Step 7:





| K x 6 | I x 1 | J x 2 |
|-------|-------|-------|
| C C   |       |       |



**Step 10:** 1.Use stickers (L) on all visible holes.

### **Tip kit instructions**

Your item of furniture has been provided with a wall attachment for your safety. It is highly recommended that this is used to prevent furniture over tipping which can cause serious or fatal crushing injuries.

- Never allow children to climb or hang on the drawers, doors or shelves.
- Place the heaviest items in the lower drawers or shelves.
- Never open more than one drawer at a time.
- A suitable attachment device is pro