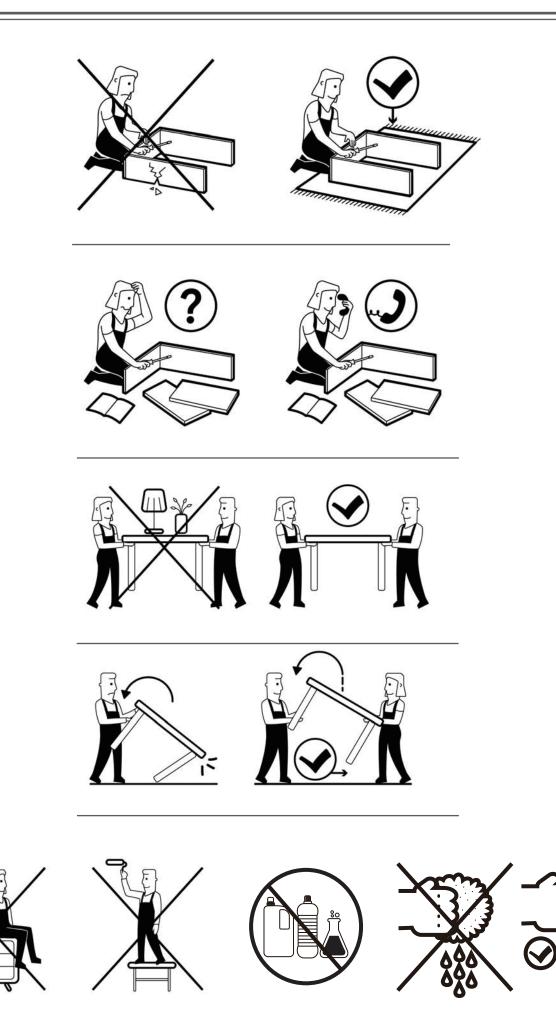

#### Safety and care advice

IMPORTANT - The first step you need to take is to ensure your safety! Please take the time to read and understand these instructions before assembling your furniture.

Please keep these instructions for future reference.

Keep children and animals away from the assembly area. This furniture contains small parts that could cause choking if swallowed.

Keep all plastic wrapping materials away from babies and children to avoid danger of suffocation.

Ensure that all packaging is disposed of carefully and responsibly.

From time to time check that there are no loose fittings on the unit, re-tighten when necessary.

Two people may be required for the assembly of this product.

Once items are part or fully assembled they are not returnable unless faulty.

This item is not for outdoor use – unless stated otherwise.

Some items will be supplied with a wall fixing strap, which we recommend is used to secure the item to the wall, to prevent a child from accidentally pulling furniture over.Furniture can be dangerous if incorrectly installed. Assembly should be carried out by a competent person. No liability will be accepted for damage or injury caused by incorrectly installed or assembled furniture.