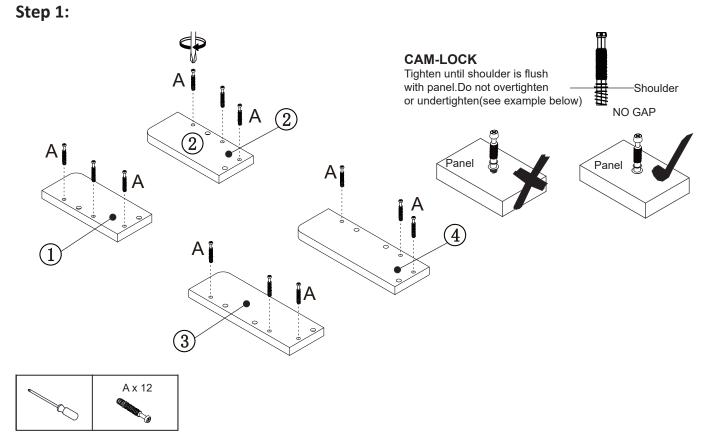

# Parts and fittings

|    | ures and fitt<br>plied(actual |     | mm 10 20 30 40 50 60 70 80 90 100 110 120 130 |
|----|-------------------------------|-----|-----------------------------------------------|
| Re | Dimensions                    | Qty |                                               |
| С  | 8X30mm                        | 12  |                                               |
| D  | 4X14mm                        | 4   |                                               |
| E  | 6X25mm                        | 4   |                                               |
| F  | 5X40mm                        | 4   |                                               |
| G  | 6X12mm                        | 2   |                                               |
| к  | 6X40mm                        | 6   |                                               |

Fixtures and fittings supplied(not to scale)

| Re | Dimensions | Visual   | Qty |
|----|------------|----------|-----|
| A  | N/A        |          | 12  |
| в  | N/A        | ST.      | 12  |
| н  | N/A        | <i>M</i> | 4   |
| I  | N/A        | X        | 1   |
| J  | N/A        | Ő        | 2   |
| L  | N/A        | 888888   | 1   |