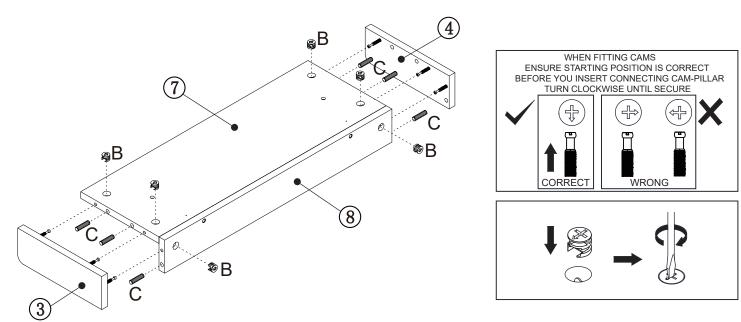

|
| к  | 6X40mm                        | 6   |                                               |

Fixtures and fittings supplied(not to scale)

| Re | Dimensions | Visual   | Qty |
|----|------------|----------|-----|
| A  | N/A        |          | 12  |
| в  | N/A        | ST.      | 12  |
| н  | N/A        | <i>M</i> | 4   |
| I  | N/A        | X        | 1   |
| J  | N/A        | Ő        | 2   |
| L  | N/A        | 888888   | 1   |

### Exploded view









|         | C x 1 | F x 2        |
|---------|-------|--------------|
| Star 10 |       | COLORADO COL |





|  | В x 6 | C x 4 |
|--|-------|-------|
|--|-------|-------|





| B   | C x 1 | F x 2        |
|-----|-------|--------------|
| A C |       | actititities |
|     | v     | **           |





| B x 6 | C x 6 |
|-------|-------|
|-------|-------|









Step 7:





| K x 6 | I x 1 | J x 2 |
|-------|-------|-------|
| C C   |       |       |



**Step 10:** 1.Use stickers (L) on all visible holes.

### **Tip kit instructions**

Your item of furniture has been provided with a wall attachment for your safety. It is highly recommended that this is used to prevent furniture over tipping which can cause serious or fatal crushing injuries.

- Never allow children to climb or hang on the drawers, doors or shelves.
- Place the heaviest items in the lower drawers or shelves.
- Never open more than one drawer at a time.
- A suitable attachment device is provided with your product; however you will need to source suitable fixings for your wall.
- If in doubt, please consult a qualifie