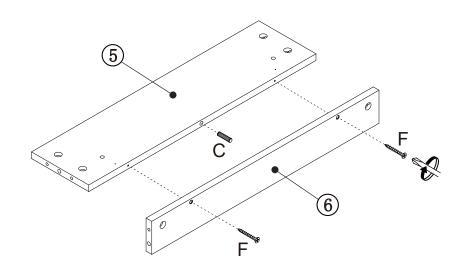

| 4   |                                               |
| E  | 6X25mm                        | 4   |                                               |
| F  | 5X40mm                        | 4   |                                               |
| G  | 6X12mm                        | 2   |                                               |
| к  | 6X40mm                        | 6   |                                               |

Fixtures and fittings supplied(not to scale)

| Re | Dimensions | Visual   | Qty |
|----|------------|----------|-----|
| A  | N/A        |          | 12  |
| в  | N/A        | ST.      | 12  |
| н  | N/A        | <i>M</i> | 4   |
| I  | N/A        | X        | 1   |
| J  | N/A        | Ő        | 2   |
| L  | N/A        | 888888   | 1   |

### Exploded view









|         | C x 1 | F x 2        |
|---------|-------|--------------|
| Star 10 |       | COLORADO COL |





|  | В x 6 | C x 4 |
|--|-------|-------|
|--|-------|-------|





| B   | C x 1 | F x 2        |
|-----|-------|--------------|
| A C |       | actititities |
|     | v     | **           |





| B x 6 | C x 6 |
|-------|-------|
|-------|-------|









Step 7:





| K x 6 | I x 1 | J x 2 |
|-------|-------|-------|
| C C   |       |       |



**Step 10:** 1.Use stickers (L) on all visible holes.

### **Tip kit instructions**

Your item of furniture has been provided with a wall attachment for your safety. It is highly recommended that this is used to prevent furniture over tipping which can cause serious or fatal crushing injuries.

- Never allow children to climb or han