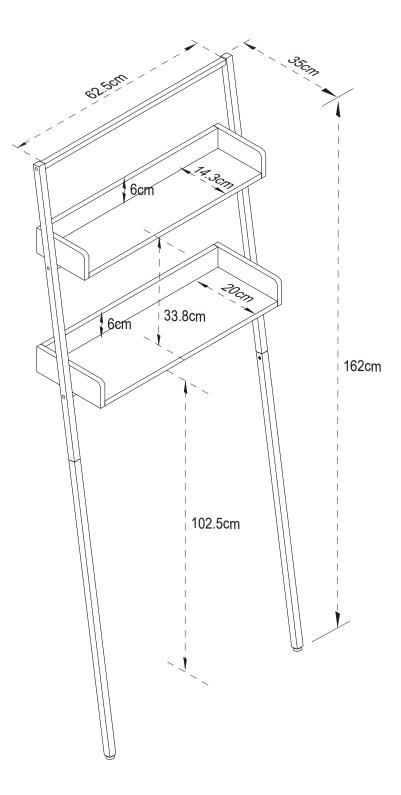

# **Component parts supplied**

| Ref | Dimensions  | Visual                                                                                                                                                                                                                                                                                                                                                                                                                                                                                                                                                                                                                                                                                                                                                                                                                                                                                                                                                                                                                                                                                                                                                                                                                                                                                                                                                                                                                                                                                                                                                                                                                                                                                                                                                                                                                                                                                                                                                                                                                                                                                                                         | Qty |
|-----|-------------|--------------------------------------------------------------------------------------------------------------------------------------------------------------------------------------------------------------------------------------------------------------------------------------------------------------------------------------------------------------------------------------------------------------------------------------------------------------------------------------------------------------------------------------------------------------------------------------------------------------------------------------------------------------------------------------------------------------------------------------------------------------------------------------------------------------------------------------------------------------------------------------------------------------------------------------------------------------------------------------------------------------------------------------------------------------------------------------------------------------------------------------------------------------------------------------------------------------------------------------------------------------------------------------------------------------------------------------------------------------------------------------------------------------------------------------------------------------------------------------------------------------------------------------------------------------------------------------------------------------------------------------------------------------------------------------------------------------------------------------------------------------------------------------------------------------------------------------------------------------------------------------------------------------------------------------------------------------------------------------------------------------------------------------------------------------------------------------------------------------------------------|-----|
| 1   | 16.5x7.7cm  | a de la companya de                                                                                                                                                                                                                                                                                                                                                                                                                                                                                                                                                                                                                                                                                       | 1   |
| 2   | 16.5x7.7cm  | the state                                                                                                                                                                                                                                                                                                                                                                                                                                                                                                                                                                                                                                                                                                                                                                                                                                                                                                                                                                                                                                                                                                                                                                                                                                                                                                                                                                                                                                                                                                                                                                                                                                                                                                                                                                                                                                                                                                                                                                                                                                                                                                                      | 1   |
| 3   | 22x7.7cm    | to the second se | 1   |
| 4   | 22x7.7cm    | · · · · · · · · · · · · · · · · · · ·                                                                                                                                                                                                                                                                                                                                                                                                                                                                                                                                                                                                                                                                                                                                                                                                                                                                                                                                                                                                                                                                                                                                                                                                                                                                                                                                                                                                                                                                                                                                                                                                                                                                                                                                                                                                                                                                                                                                                                                                                                                                                          | 1   |
| 5   | 59.5x14.5cm |                                                                                                                                                                                                                                                                                                                                                                                                                                                                                                                                                                                                                                                                                                                                                                                                                                                                                                                                                                                                                                                                                                                                                                                                                                                                                                                                                                                                                                                                                                                                                                                                                                                                                                                                                                                                                                                                                                                                                                                                                                                                                                                                | 1   |
| 6   | 59.5x7.6cm  | A                                                                                                                                                                                                                                                                                                                                                                                                                                                                                                                                                                                                                                                                                                                                                                                                                                                                                                                                                                                                                                                                                                                                                                                                                                                                                                                                                                                                                                                                                                                                                                                                                                                                                                                                                                                                                                                                                                                                                                                                                                                                                                                              | 1   |
| 7   | 59.5x20.1cm |                                                                                                                                                                                                                                                                                                                                                                                                                                                                                                                                                                                                                                                                                                                                                                                                                                                                                                                                                                                                                                                                                                                                                                                                                                                                                                                                                                                                                                                                                                                                                                                                                                                                                                                                                                                                                                                                                                                                                                                                                                                                                                                                | 1   |
| 8   | 59.5x7.6cm  | L                                                                                                                                                                                                                                                                                                                                                                                                                                                                                                                                                                                                                                                                                                                                                                                                                                                                                                                                                                                                                                                                                                                                                                                                                                                                                                                                                                                                                                                                                                                                                                                                                                                                                                                                                                                                                                                                                                                                                                                                                                                                                                                              | 1   |
| 9   | 62.5x1.6cm  |                                                                                                                                                                                                                                                                                                                                                                                                                                                                                                                                                                                                                                                                                                                                                                                                                                                                                                                                                                                                                                                                                                                                                                                                                                                                                                                                                                                                                                                                                                                                                                                                                                                                                                                                                                                                                                                                                                                                                                                                                                                                                                                                | 2   |
| 10  | 85.2x2cm    |                                                                                                                                                                                                                                                                                                                                                                                                                                                                                                                                                                                                                                                                                                                                                                                                                                                                                                                                                                                                                                                                                                                                                                                                                                                                                                                                                                                                                                                                                                                                                                                                                                                                                                                                                                                                                                                                                                                                                                                                                                                                                                                                | 2   |

| Ref | Dimensions | Visual | Qty |
|-----|------------|--------|-----|
| 11  | 84.3x2cm   |        | 2   |
| 12  | 62.5x1.6cm |        | 1   |