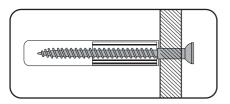

#### **Types of Walls**

You can use one of the following types of wall plug if your walls are made of brick, breeze block, concrete, stone, wood or plastic board.

#### 1. STANDARD Wall Plug

General wall materials

These come in various sizes and are made from plastic or sometimes wood fibre.