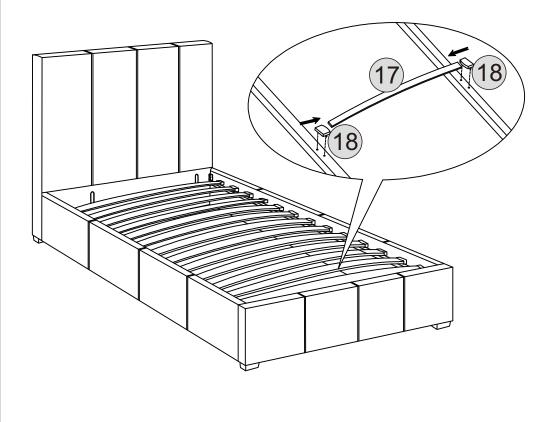

#### PARTS REQUIRED

17 - SPRUNG SLATS x13

18 - PLASTIC SLAT CAPS x26

HARDWARE REQUIRED

TOOLS REQUIRED