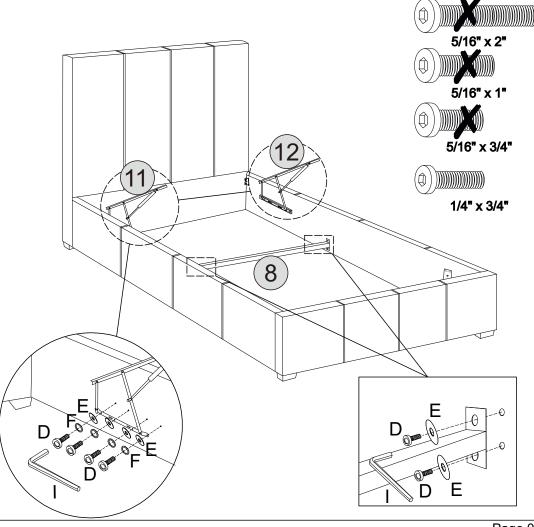

#### PARTS REQUIRED

| 11 - LEFT LIFTING ARM  | x1 |
|------------------------|----|
| 12 - RIGHT LIFTING ARM | x1 |
| 13 - GAS LIFT          | x2 |

#### **HARDWARE REQUIRED**

#### **TOOLS REQUIRED**

### STEP 8

#### PARTS REQUIRED

| 8 - CENTRE FRAME RAIL  | x1 |
|------------------------|----|
| 11 - LEFT LIFTING ARM  | x1 |
| 12 - RIGHT LIFTING ARM | x1 |

#### HARDWARE REQUIRED

| D | 0) | 12 |
|---|----|----|
| Е | 0  | 12 |
| F | 0  | 08 |

PARTS REQUIRED

**HARDWARE REQUIRED** 

| D | ① <b>(1/4"</b> × 8/4" | 06 |
|---|-----------------------|----|
| Е | 0                     | 06 |

**TOOLS REQUIRED** 