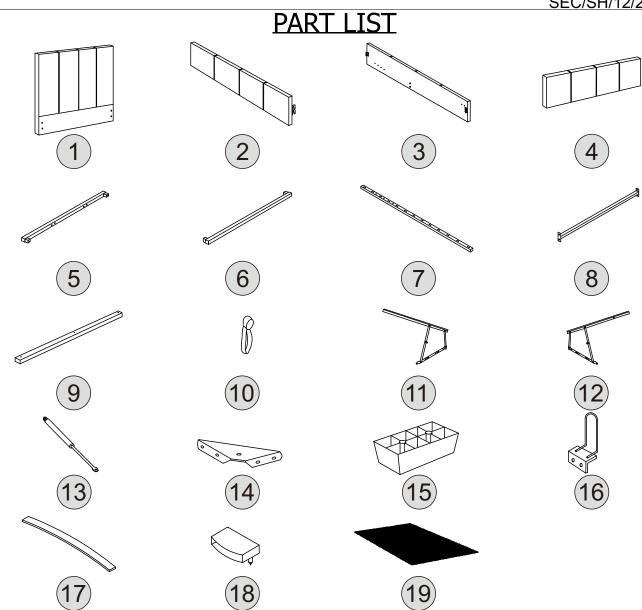

THE SURFACE OF THIS ITEM IS NOT HEAT RESISTANT. ALWAYS USE A PLACE MAT UNDER HOT OR COLD ITEMS TO PREVENT MARKING.

| <b>Part Number</b> | Part Code           | Part Description  | Quantity | Carton |
|--------------------|---------------------|-------------------|----------|--------|
| 1                  | S200-201-057-HA1-01 | Headboard         | 1        | 1/2    |
| 2                  | S200-201-057-HA1-02 | Footboard         | 1        | 2/2    |
| 3                  | S200-201-057-HA1-03 | Left Side Rail    | 1        | 2/2    |
| 4                  | S200-201-057-HA1-04 | Right Side Rail   | 1        | 2/2    |
| 5                  | S200-201-057-HA1-05 | Front Frame Rail  | 1        | 2/2    |
| 6                  | S200-201-057-HA1-06 | Back Frame Rail   | 1        | 2/2    |
| 7                  | S200-201-057-HA1-07 | Front Side Rail   | 2        | 2/2    |
| 8                  | S200-201-057-HA1-08 | Centre Frame Rail | 1        | 2/2    |
| 9                  | S200-201-057-HA1-09 | Crossrail         | 1        | 2/2    |
| 10                 | S200-201-057-HA1-10 | Strap             | 1        | 2/2    |
| 11                 | S200-201-057-HA1-11 | Left Lifting Arm  | 1        | 2/2    |
| 12                 | S200-201-057-HA1-12 | Right Lifting Arm | 1        | 2/2    |
| 13                 | S200-201-057-HA1-13 | Gas Lift          | 2        | 2/2    |
| 14                 | S200-201-057-HA1-14 | Corner Bracket    | 2        | 2/2    |
| 15                 | S200-201-057-HA1-15 | Feet              | 4        | 2/2    |
| 16                 | S200-201-057-HA1-16 | Mattress Support  | 2        | 2/2    |
| 17                 | S200-201-057-HA1-17 | Sprung Slats      | 13       | 1/2    |
| 18                 | S200-201-057-HA1-18 | Plastic Slat Caps | 26       | 2/2    |
| 19                 | S200-201-057-HA1-19 | Woven Fabric      | 1        | 1/2    |