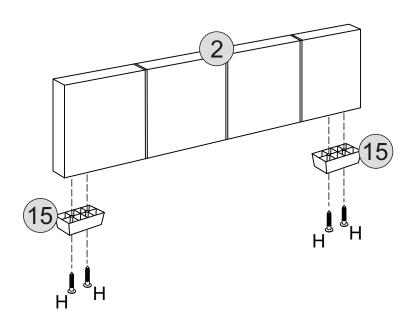

sed in the construction of this product are extremely strong and cannot be operated by hand when not fitted to the ottoman hinges.

All gas lifts are tested in the factory for correct pressure and operation before use.



You must ensure the MATTRESS is on the bed frame before lifting the mechanism.

FAILURE TO DO SO MAY RESULT IN INJURY.



Initially it might appear that the gas lifts are very stiff when opening and closing the ottoman frame, THIS IS NORMAL.

After operating the ottoman a few times, the movement of the gas lifts and the opening and closing of the ottoman will become easier.

#### PARTS REQUIRED

1 - HEADBOARD x1
15 - FEET x2

#### HARDWARE REQUIRED



#### **TOOLS REQUIRED**





### STEP 2

#### PARTS REQUIRED

2 - FOOTBOARD x1

15 - FEET x2

#### HARDWARE REQUIRED







#### PARTS REQUIRED

| 1 - HEADBOARD      | x1 |
|--------------------|----|
| 2 - FOOTBOARD      | x1 |
| 3 - LEFT SIDERAIL  | x1 |
| 4 - RIGHT SIDERAIL | x1 |

#### HARDWARE REQUIRED

| В | (0) (1) (1) (1) (1) (1) (1) (1) (1) (1) (1 | 08 |
|---|--------------------------------------------|----|
| E | 0                                          | 08 |
| F | 0                                          | 08 |

#### **TOOLS REQUIRED**





### STEP 4

#### PARTS REQUIRED

14 - CORNER BRACKET x2



#### HARDWARE REQUIRED

| D | ① <b>1/4"</b> x 3 <b>/4"</b> | 80 |
|---|------------------------------|----|
| Е | 0                            | 80 |

#### **TOOLS REQUIRED**





SEC/SH/12/22/HA1





#### PARTS REQUIRED

| 11 - LEFT LIFTING ARM  | x1 |
|------------------------|----|
| 12 - RIGHT