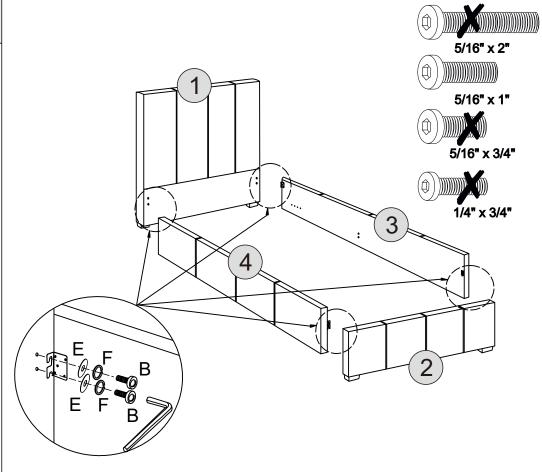

#### PARTS REQUIRED

| 1 - HEADBOARD      | x1 |
|--------------------|----|
| 2 - FOOTBOARD      | x1 |
| 3 - LEFT SIDERAIL  | x1 |
| 4 - RIGHT SIDERAIL | x1 |

#### HARDWARE REQUIRED

| В | (0) (1) (1) (1) (1) (1) (1) (1) (1) (1) (1 | 08 |
|---|--------------------------------------------|----|
| E | 0                                          | 08 |
| F | 0                                          | 08 |

#### **TOOLS REQUIRED**