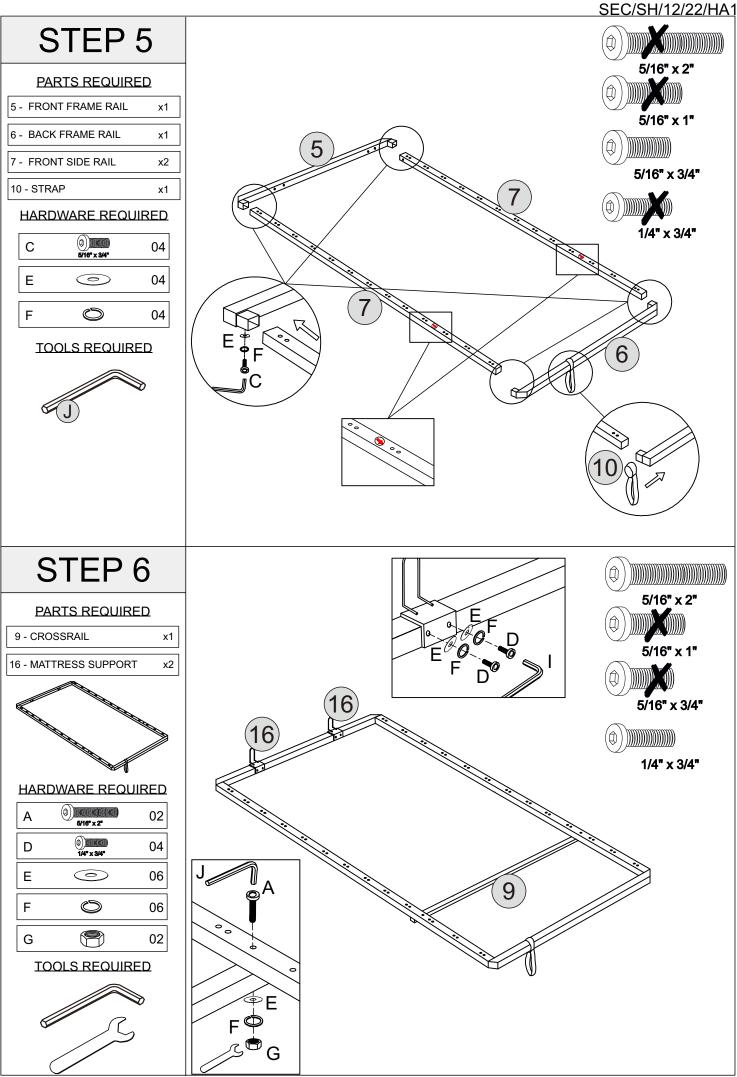

#### PARTS REQUIRED

| 11 - LEFT LIFTING ARM  | x1 |
|------------------------|----|
| 12 - RIGHT LIFTING ARM | x1 |
| 13 - GAS LIFT          | x2 |

#### **HARDWARE REQUIRED**

#### **TOOLS REQUIRED**

#### PARTS REQUIRED

| 8 - CENTRE FRAME RAIL  | x1 |
|------------------------|----|
| 11 - LEFT LIFTING ARM  | x1 |
| 12 - RIGHT LIFTING ARM | x1 |

#### HARDWARE REQUIRED

| D | 0) | 12 |
|---|----|----|
| Е | 0  | 12 |
| F | 0  | 08 |

PARTS REQUIRED

**HARDWARE REQUIRED** 

| D | ① <b>(1/4"</b> × 8/4" | 06 |
|---|-----------------------|----|
| Е | 0                     | 06 |