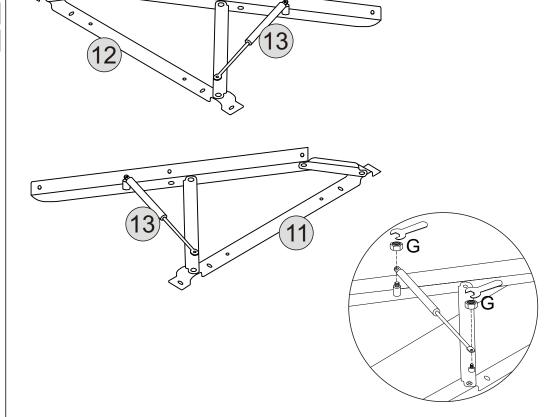

#### PARTS REQUIRED

| 11 - LEFT LIFTING ARM  | x1 |
|------------------------|----|
| 12 - RIGHT LIFTING ARM | x1 |
| 13 - GAS LIFT          | x2 |

#### **HARDWARE REQUIRED**

#### **TOOLS REQUIRED**