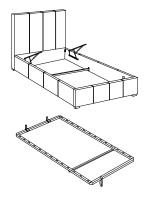

| 08 |

#### **TOOLS REQUIRED**





### STEP 4

#### PARTS REQUIRED

14 - CORNER BRACKET x2



#### HARDWARE REQUIRED

| D | ① <b>1/4"</b> x 3 <b>/4"</b> | 80 |
|---|------------------------------|----|
| Е | 0                            | 80 |

#### **TOOLS REQUIRED**





SEC/SH/12/22/HA1





#### PARTS REQUIRED

| 11 - LEFT LIFTING ARM  | x1 |
|------------------------|----|
| 12 - RIGHT LIFTING ARM | x1 |
| 13 - GAS LIFT          | x2 |

#### **HARDWARE REQUIRED**



#### **TOOLS REQUIRED**





### STEP 8

#### PARTS REQUIRED

| 8 - CENTRE FRAME RAIL  | x1 |
|------------------------|----|
| 11 - LEFT LIFTING ARM  | x1 |
| 12 - RIGHT LIFTING ARM | x1 |



#### HARDWARE REQUIRED

| D | 0) | 12 |
|---|----|----|
| Е | 0  | 12 |
| F | 0  | 08 |







PARTS REQUIRED



**HARDWARE REQUIRED** 

| D | ① <b>(1/4"</b> × 8/4" | 06 |
|---|-----------------------|----|
| Е | 0                     | 06 |

**TOOLS REQUIRED** 





#### PARTS REQUIRED

19 - WOVEN FABRIC x1



HARDWARE REQUIRED



#### PARTS REQUIRED

17 - SPRUNG SLATS x13

18 - PLASTIC SLAT CAPS x26



HARDWARE REQUIRED

TOOLS REQUIRED



### STEP 12

PARTS REQUIRED

HARDWARE REQUIRED