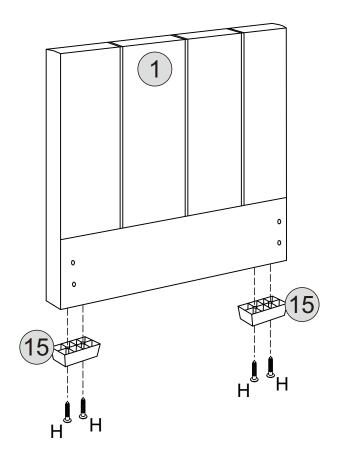

#### PARTS REQUIRED

1 - HEADBOARD x1
15 - FEET x2

#### HARDWARE REQUIRED

#### **TOOLS REQUIRED**