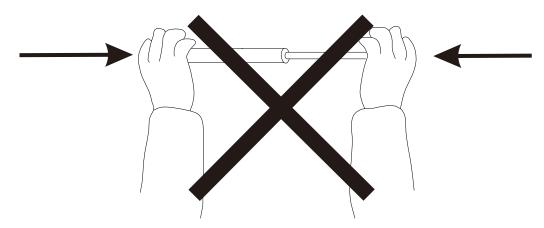

ASSEMBLE ON A SOFT CLEAN SURFACE.

DO NOT USE ANY TOOLS OTHER THAN THOSE SHOWN.

ANY SPANNERS OR ALLEN KEYS REQUIRED ARE INCLUDED WITH THE FITTINGS KIT.

DO NOT FOR ANY REASON USE A POWER TOOL TO ASSEMBLE THIS PRODUCT. ITS USE WILL INVALIDATE ANY CLAIM YOU MAY HAVE AND COULD MAKE THIS PRODUCT UNSAFE.