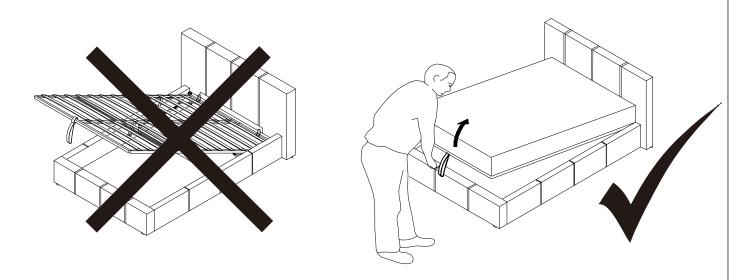

## **Important information!**

The gas lifts used in the construction of this product are extremely strong and cannot be operated by hand when not fitted to the ottoman hinges.

All gas lifts are tested in the factory for correct pressure and operation before use.

You must ensure the MATTRESS is on the bed frame before lifting the mechanism.

FAILURE TO DO SO MAY RESULT IN INJURY.

Initially it might appear that the gas lifts are very stiff when opening and closing the ottoman frame, THIS IS NORMAL.

After operating the ottoman a few times, the movement of the gas lifts and the opening and closing of the ottoman will become easier.