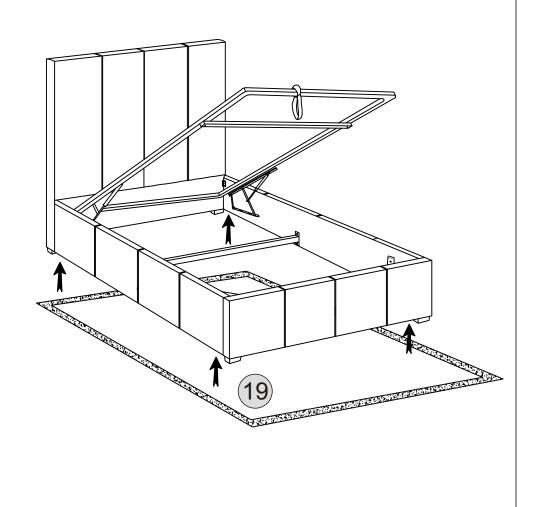

You must ensure the MATTRESS is on the bed frame before lifting the mechanism.

FAILURE TO DO SO MAY RESULT IN INJURY.

Initially it might appear that the gas lifts are very stiff when opening and closing the ottoman frame, THIS IS NORMAL.

After operating the ottoman a few times, the movement of the gas lifts and the opening and closing of the ottoman will become easier.