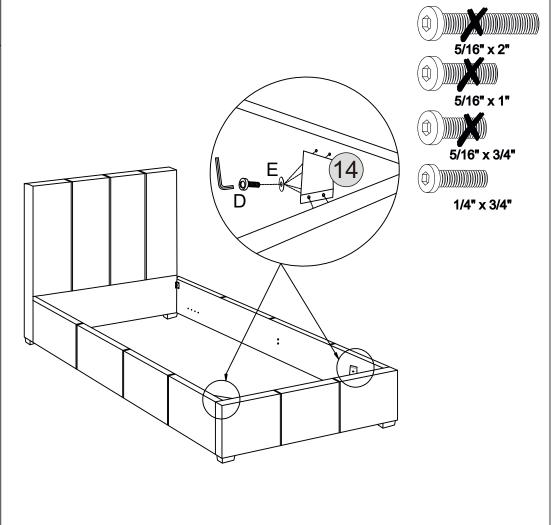

#### PARTS REQUIRED

14 - CORNER BRACKET x2

#### HARDWARE REQUIRED

| D | ① <b>1/4"</b> x 3 <b>/4"</b> | 80 |
|---|------------------------------|----|
| Е | 0                            | 80 |

#### **TOOLS REQUIRED**

SEC/SH/12/22/HA1