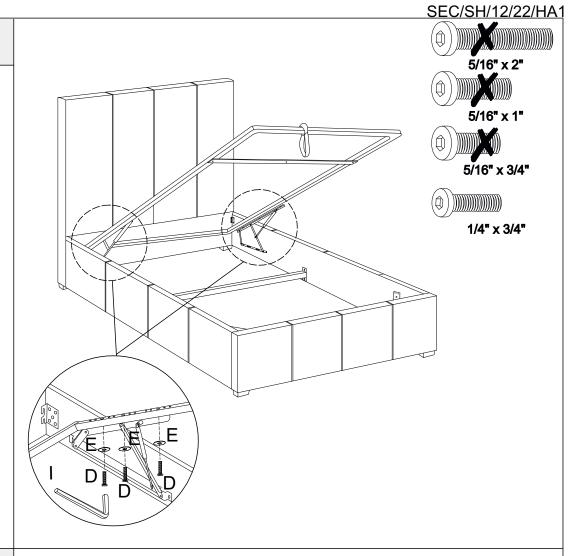

### **HARDWARE LIST**

| REF |   | HARDWARE NAME            | QTY    |
|-----|---|--------------------------|--------|
| Α   |   | 5/16x2" BOLT             | 2 PCS  |
| В   |   | 5/16x1" BOLT             | 8 PCS  |
| С   |   | 5/16x3/4" BOLT           | 4 PCS  |
| D   |   | 1/4x3/4" BOLT            | 30 PCS |
| E   | 0 | 5/16"x19mm FLAT WASHER   | 44 PCS |
| F   |   | 5/16"x13mm SPRING WASHER | 26 PCS |
| G   |   | 5/16"x12mm               | 6 PCS  |
| Н   | X | #7*1-1/2 Screw           | 8 PCS  |
|     |   | M4 ALLEN KEY             | 1 PC   |
| J   |   | M5 ALLEN KEY             | 1 PC   |
| K   | 2 | 12mm SPANNER             | 1 PC   |

#### **TOOLS REQUIRED**

SEC/SH/12/22/HA1