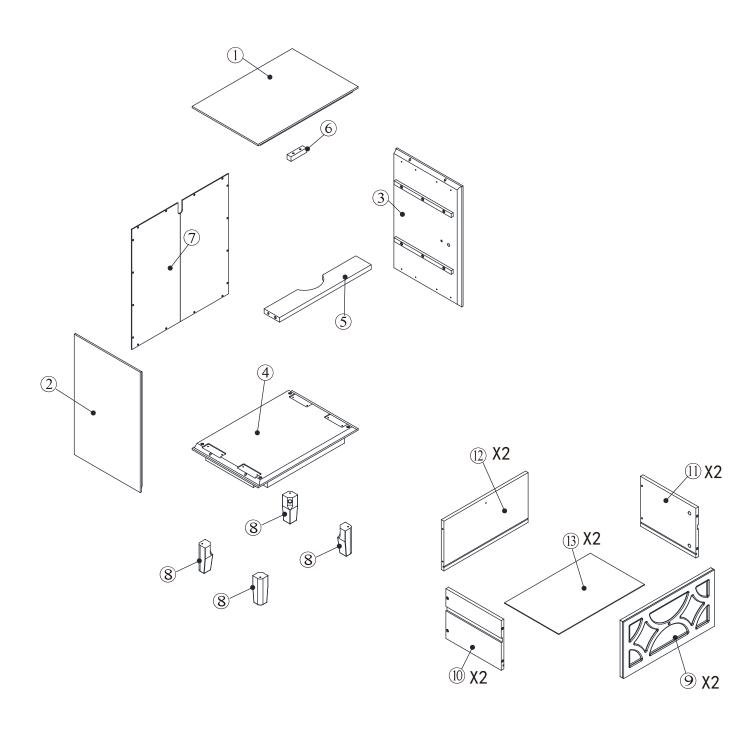

## **Component parts supplied**

| Ref | Dimensions  | Visual | Qty |
|-----|-------------|--------|-----|
| 1   | 455 x 300mm |        | 1   |
| 2   | 474 x 300mm |        | 1   |
| 3   | 474 x 300mm |        | 1   |
| 4   | 455 x 300mm |        | 1   |
| 5   | 417 x 70mm  |        | 1   |
| 6   | 70 x 18mm   | 0      | 1   |
| 7   | 473 x 440mm |        | 1   |
| 8   | 103 x 35mm  |        | 4   |
| 9   | 413 x 222mm |        | 2   |
| 10  | 252 x 196mm |        | 2   |
| 11  | 252 x 196mm |        | 2   |
| 12  | 383 x 196mm |        | 2   |
| 13  | 390 x 246mm |        | 2   |

### **Exploded view**