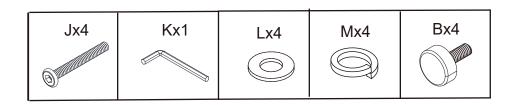

| 2   |



### **Exploded view**



# Step1:







# Step2:



## Step3:









# Step4:









## Step7:







# Step9:





16

## Step12:



## Step13:



**17** 



## Step14:



## Step15:



# Step16:



### Tip kit instructions

Your item of furniture has been provided with a wall attachment for your safety. It is highly recommended that this is used to prevent furniture over tipping which can cause serious or fatal crushing injuries.

- Never allow children to climb or hang on the drawers, doors or shelves.
- Place the heaviest items in the lower drawers or shelves.
- Never open more than one drawer at a time.
- A suitable attachment device is provided with your product; however you will need to source suitable fixings for your wall.
- If in doubt, please consult a qualified tradesperson.
- Two different wall fixings types could be provided with our furniture, the corr