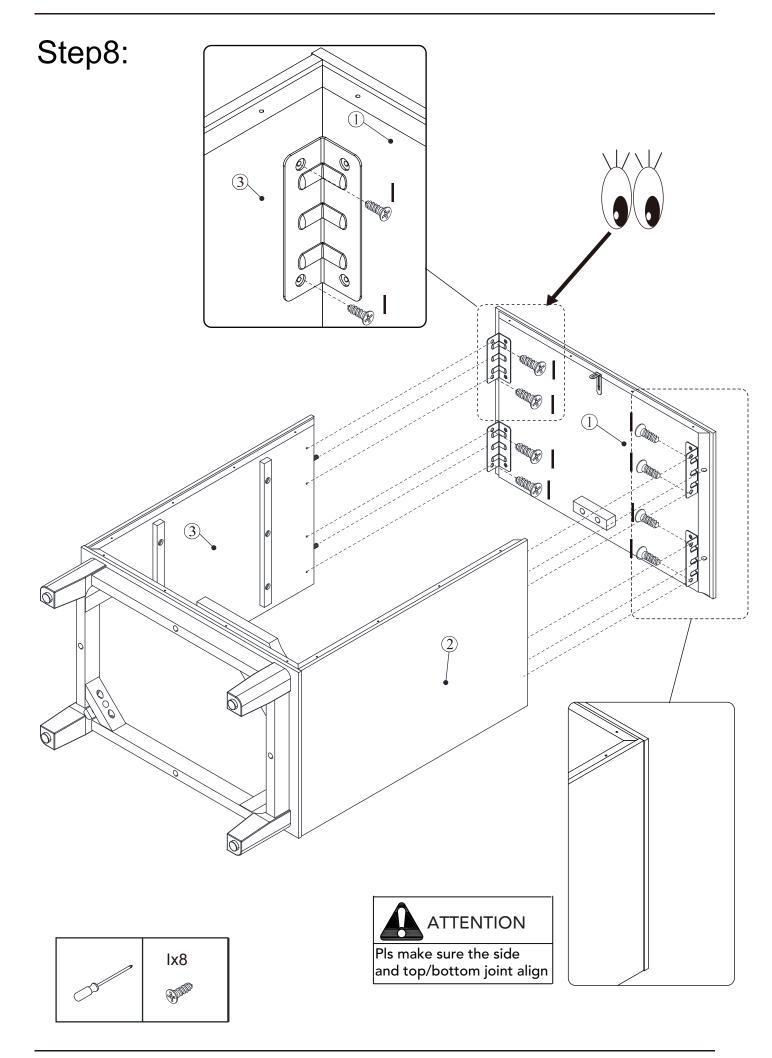

| 2   |



### **Exploded view**



# Step1:







# Step2:



## Step3:









# Step4:









## Step7:







# Step9:





16

## Step12:



## Step13:



**17** 



## Step14:



## Step15:



# Step16:



### Tip kit instructions

Your item of furniture has been provided with a wall attachment for your safety. It is highly recommended that this is used to prevent furniture over tipping which can cause serious or fatal crushing injuries.

- Never allow children to climb or hang on the drawers, doors or shelves.
- Place the heaviest items in the lower drawers or shelves.
- Never open more than one drawer at a time.
- A suitable attachment device is provided with your product; however you will need to source suitable fixings for your wall.
- If in doubt, please consult a qualified tradesperson.
- Two different wall fixings types could be provided with our furniture, the correct type is in this b