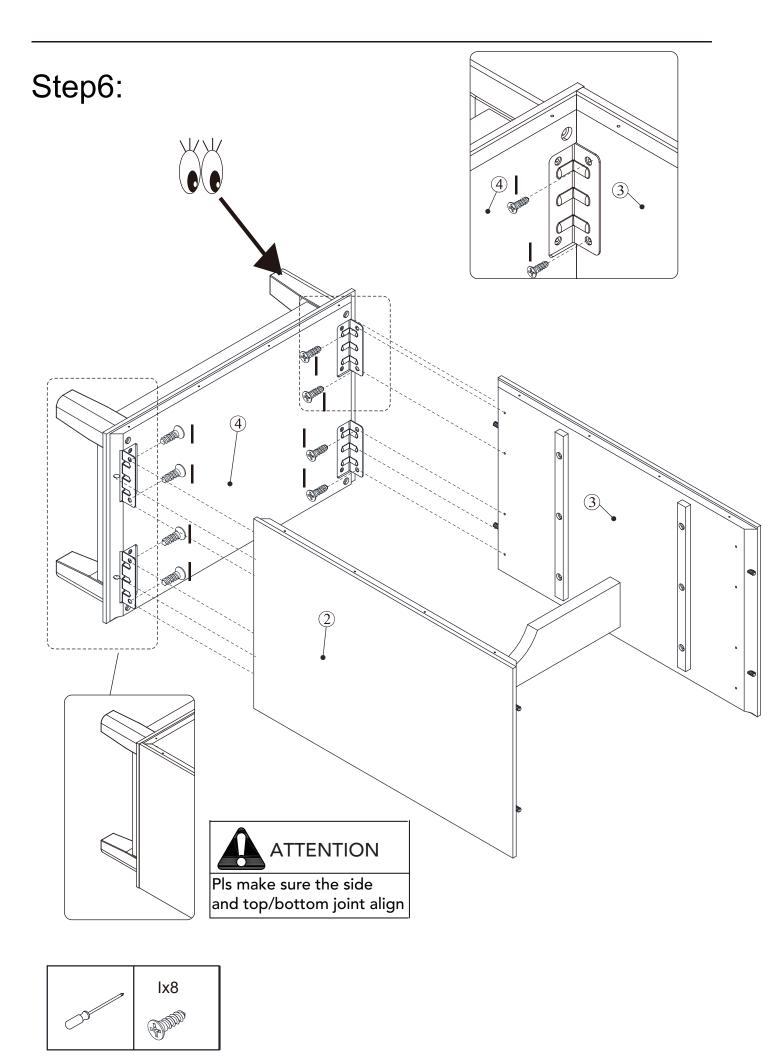

| 2   |



### **Exploded view**



# Step1:







# Step2:



## Step3:









# Step4:









## Step7:







# Step9:





16

## Step12:



## Step13:



**17** 



## Step14:



## Step15:



# Step16:



### Tip kit instructions

Your item of furniture has been provided with a wall attachment for your safety. It is highly recommended that this is used to prevent furniture over tipping which can cause serious or fatal crushing injuries.

- Never allow children to climb or hang on the drawers, doors or shelves.
- Place the heaviest items in the lower drawers or shelves.
- Never open more than one drawer at a time.
- A suitable attachment device is provided with your product; however you will need to source suitable fixings for your wall.
- If in doubt, please consult a qualified tradesperson.
- Two different wall fixings types could be provided with our furniture, the correct