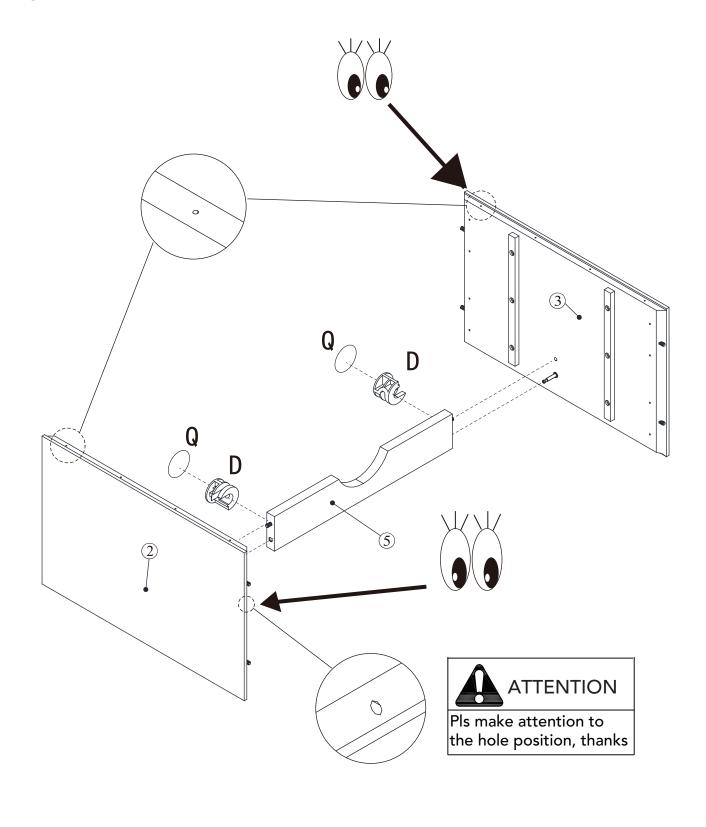

# Step1:

# Step2:

## Step3:

# Step4:

## Step7:

# Step9:

16

## Step12:

## Step13:

**17** 

## Step14:

## Step15:

# Step16: