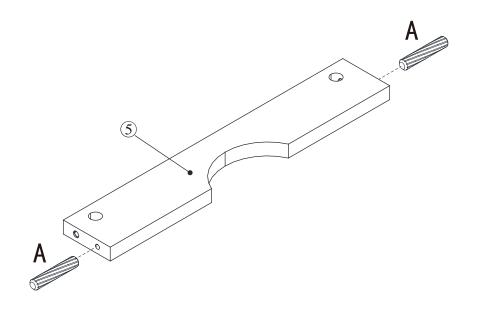

| 2   |



### **Exploded view**



# Step1:







# Step2:



## Step3:









# Step4:









## Step7:







# Step9:





16

## Step12:



## Step13:



**17** 



## Step14:



## Step15:



# Step16:



### Tip kit instructions

Your item of furniture has been provided with a wall attachment for your safety. It is highly recommended that this is used to prevent furniture over tipping which can cause serious or fatal crushing injuries.

- Never allow children to climb or hang on the drawers, doors or shelves.
- Place the heaviest items in the lower drawers or shelves.
- Never open more than one drawer at a time.
- A suitable attachment device is provided with your product; however you will need to source suitable fixings for your wall.
- If in doubt, please consult a qualified tradesperson.
- Two different wall fixings types