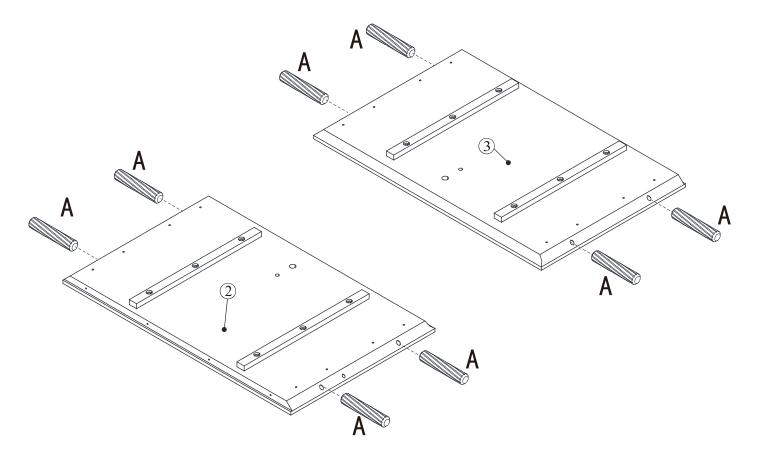

| 2   |



### **Exploded view**



# Step1:







# Step2:



## Step3:









# Step4:









## Step7:







# Step9:





16

## Step12:



## Step13:



**17** 



## Step14:



## Step15:



# Step16:



### Tip kit instructions

Your item of furniture has been provided with a wall attachment for your safety. It is highly recommended that this is used to prevent furniture over tipping which can cause serious or fatal crushing injuries.

- Never allow children to climb or hang on the drawers, doors or shelves.
- Place the heaviest items in the lower drawers or shelves.
- Never open more than one drawer at a time.
- A suitable attachment device is provided with your product; however you will need to source suitable fixings for your wall.
- If in doubt, please consult a qualified tradesperson.
- Two different wall fixings typ