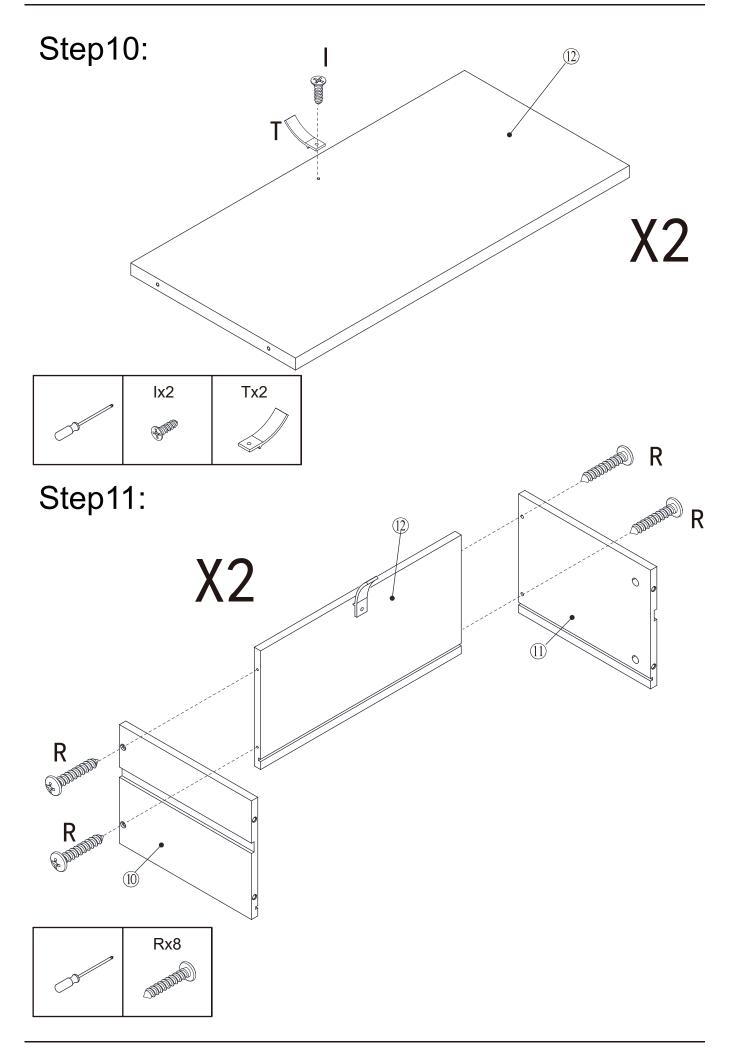

| 2   |



### **Exploded view**



# Step1:







# Step2:



## Step3:









# Step4:









## Step7:







# Step9:





16

## Step12:



## Step13:



**17** 



## Step14:



## Step15:



# Step16:



### Tip kit instructions

Your item of furniture has been provided with a wall attachment for your safety. It is highly recommended that this is used to prevent furniture over tipping which can cause serious or fatal crushing injuries.

- Never allow children to climb or hang on the drawers, doors or shelves.
- Place the heaviest items in the lower drawers or shelves.
- Never open more than one drawer at a time.
- A suitable attachment device is provided with your product; however you will need to source suitable fixings for your wall.
- If in doubt, please consult a qualified tradesperson.
- Two different wall fixings types could be provided with our furniture, the correct type is in this bag to suit you