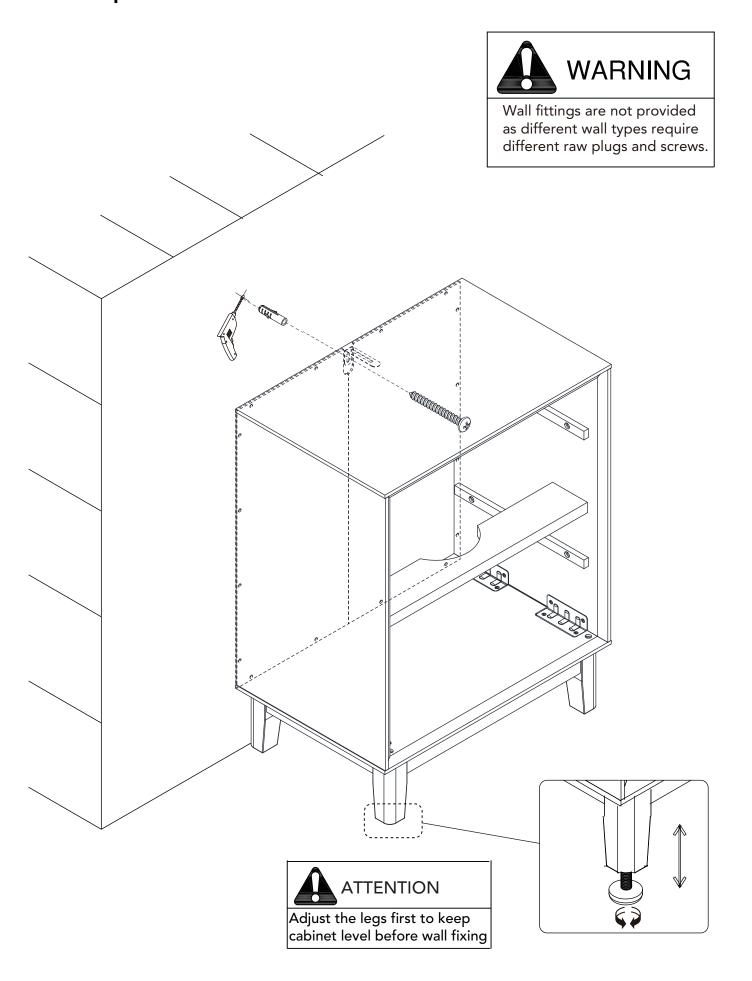

### **Wall fixings**

- This wall fixing is provided for your safety and we recommend that once in position the unit is secured to the wall for extra stability.
- Wall fixings may vary depending on item of furniture purchased.
- Wall fittings are not provided as different wall types require different raw plugs and screws.
- Please ensure that you use fittings that are suitable for your wall type (see next page for a general guide).
- Please ensure that the head of the screws used has a diameter greater than the diameter of the hole on the wall fixing and that the fixing is safe and secure before using.
- When drilling into the walls, always ensure there are no hidden wires or pipes.
- If you are unsure, we recommend you consult a qualified tradesperson.

#### **Important**

When drilling into walls always check there are no hidden wires or pipes etc. Make sure that the screws and wall plugs being used are suitable for supporting your unit. Consult a qualified tradesperson if you are unsure.