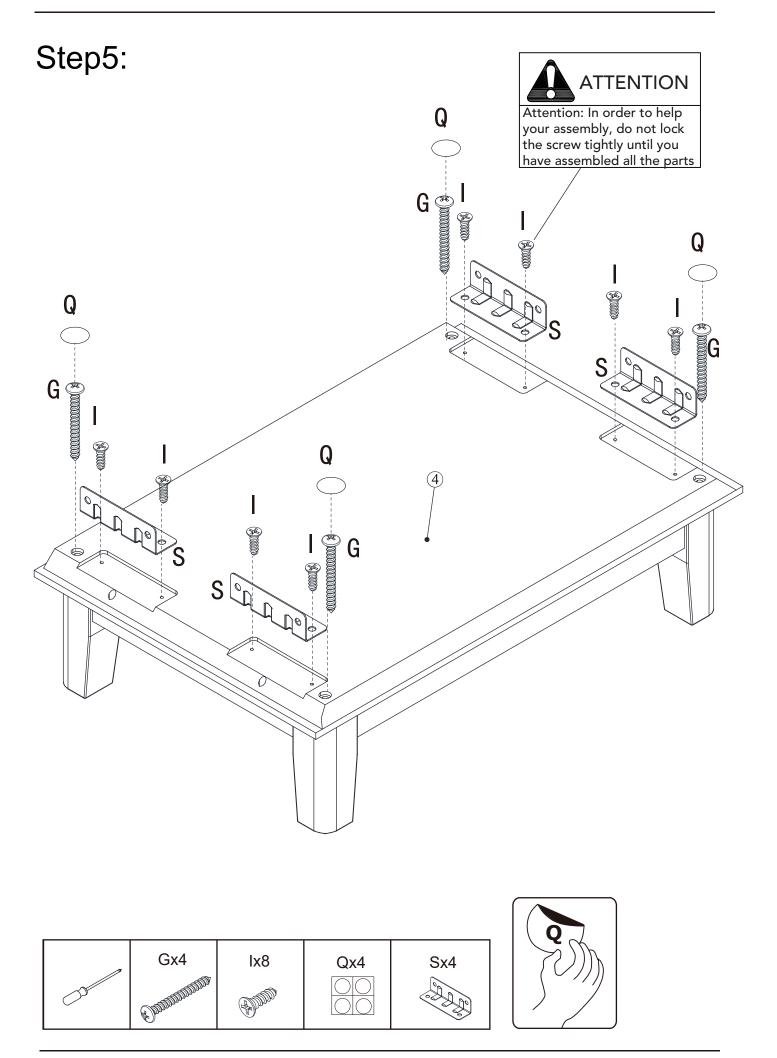

| 2   |



### **Exploded view**



# Step1:







# Step2:



## Step3:









# Step4:









## Step7:







# Step9:





16

## Step12:



## Step13:



**17** 



## Step14:



## Step15:



# Step16:



### Tip kit instructions

Your item of furniture has been provided with a wall attachment for your safety. It is highly recommended that this is used to prevent furniture over tipping which can cause serious or fatal crushing injuries.

- Never allow children to climb or hang on the drawers, doors or shelves.
- Place the heaviest items in the lower drawers or shelves.
- Never open more than one drawer at a time.
- A suitable attachment device is provided with your product; however you will need to source suitable fixings for your wall.
- If in doubt, please consult a qualified tradesperson.
- Two different wall fixings types could be provided with our furniture, the correc