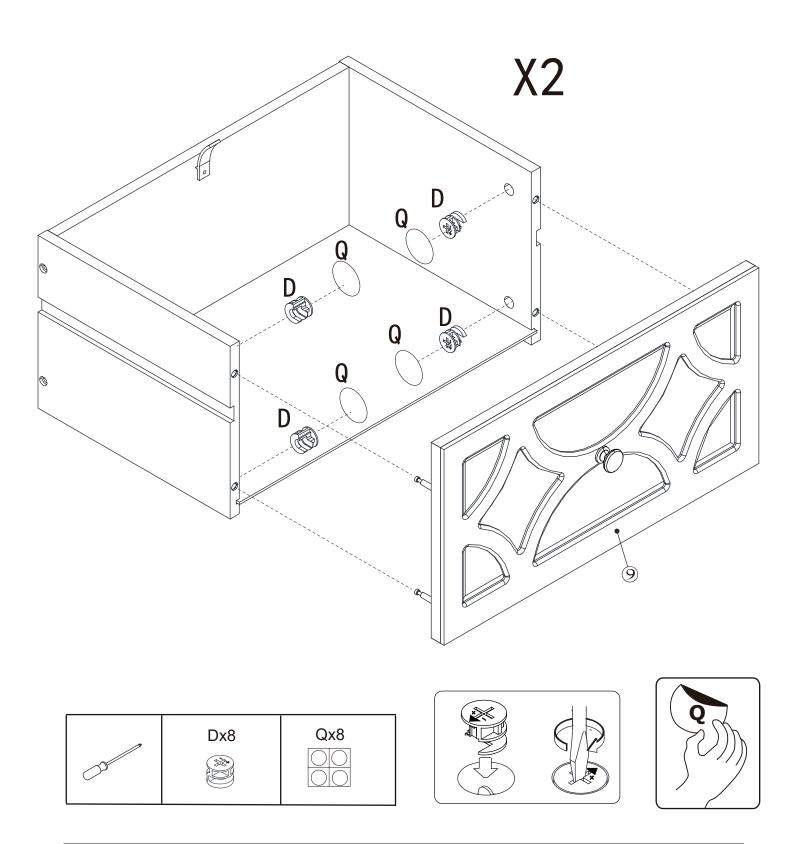

| 2   |



### **Exploded view**



# Step1:







# Step2:



## Step3:









# Step4:









## Step7:







# Step9:





16

## Step12:



## Step13:



**17** 



## Step14:



## Step15:



# Step16:



### Tip kit instructions

Your item of furniture has been provided with a wall attachment for your safety. It is highly recommended that this is used to prevent furniture over tipping which can cause serious or fatal crushing injuries.

- Never allow children to climb or hang on the drawers, doors or shelves.
- Place the heaviest items in the lower drawers or shelves.
- Never open more than one drawer at a time.
- A suitable attachment device is provided with your product; however you will need to source suitable fixings for your wall.
- If in doubt, please consult a qualified tradesperson.
- Two different wall fixings types could be provided with our furniture, the correct type is in this bag to suit your furniture. Further information below.

#### Plastic cab