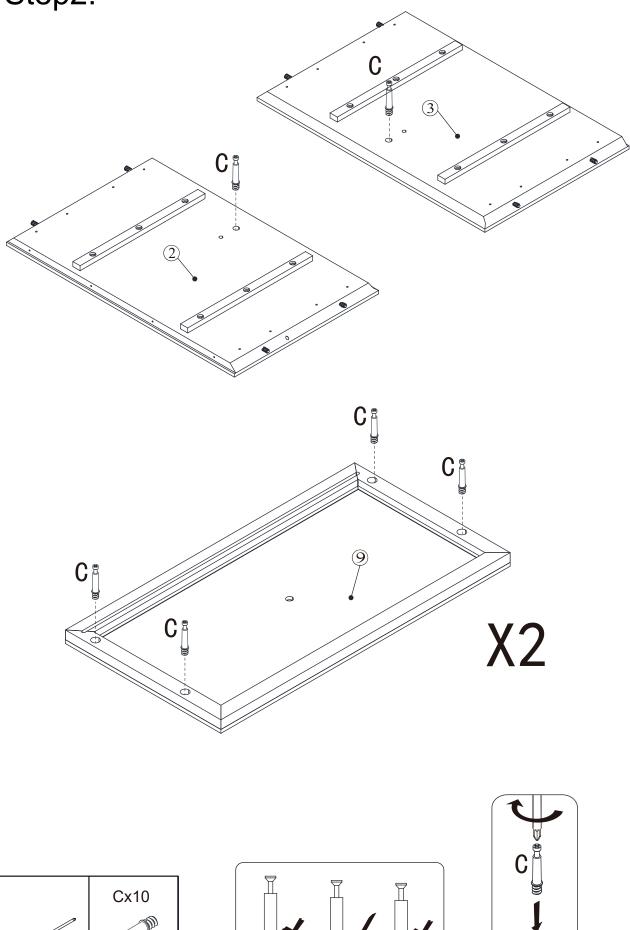

| 2   |



### **Exploded view**



# Step1:







# Step2:



## Step3:









# Step4:









## Step7:







# Step9:





16

## Step12:



## Step13:



**17** 



## Step14:



## Step15:



# Step16:



### Tip kit instructions

Your item of furniture has been provided with a wall attachment for your safety. It is highly recommended that this is used to prevent furniture over tipping which can cause serious or fatal crushing injuries.

- Never allow children to climb or hang on the drawers, doors or shelves.
- Place the heaviest items in the lower drawers or shelves.
- Never open more than one drawer at a time.
- A suitable attachment device is provided with your product; however you will need to source suitable fixings for your wall.
- If in doubt, please consult a qualified tradesperson.
- Two different wall fixings types could be prov