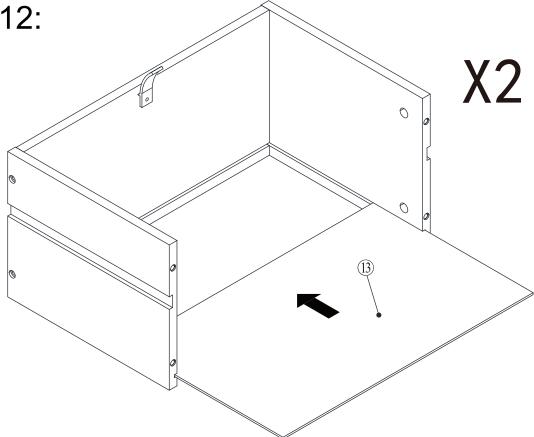

| 2   |



### **Exploded view**



# Step1:







# Step2:



## Step3:









# Step4:









## Step7:







# Step9:





16

## Step12:



## Step13:



**17** 



## Step14:



## Step15:



# Step16:



### Tip kit instructions

Your item of furniture has been provided with a wall attachment for your safety. It is highly recommended that this is used to prevent furniture over tipping which can cause serious or fatal crushing injuries.

- Never allow children to climb or hang on the drawers, doors or shelves.
- Place the heaviest items in the lower drawers or shelves.
- Never open more than one drawer at a time.
- A suitable attachment device is provided with your product; however you will need to source suitable fixings for your wall.
- If in doubt, please consult a qualified tradesperson.
- Two different wall fixings types could be provided with our furniture, the correct type is in this bag to suit your furniture. Furth