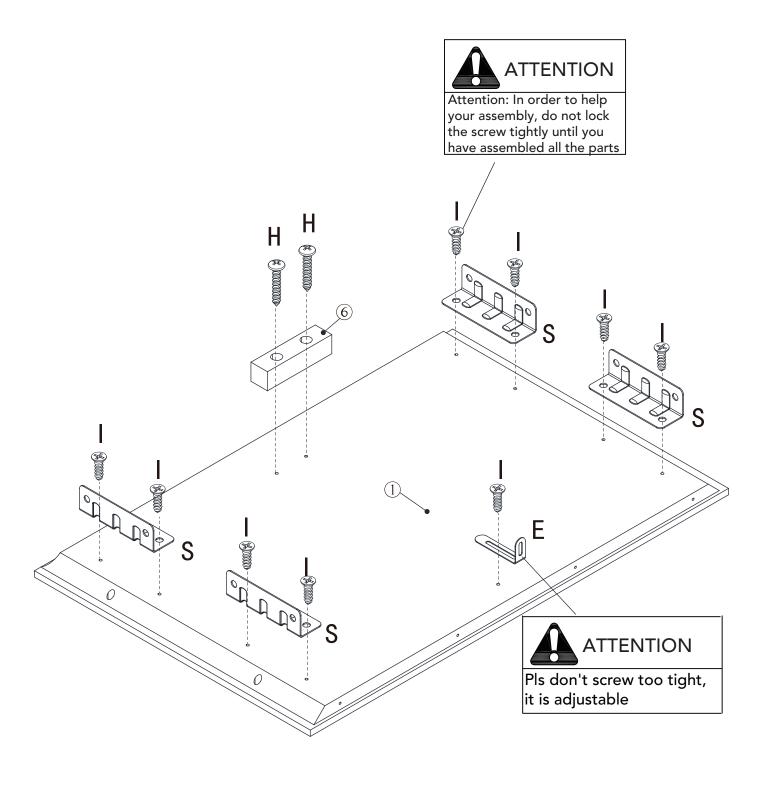

| 2   |



### **Exploded view**



# Step1:







# Step2:



## Step3:









# Step4:









## Step7:







# Step9:





16

## Step12:



## Step13:



**17** 



## Step14:



## Step15:



# Step16:



### Tip kit instructions

Your item of furniture has been provided with a wall attachment for your safety. It is highly recommended that this is used to prevent furniture over tipping which can cause serious or fatal crushing injuries.

- Never allow children to climb or hang on the drawers, doors or shelves.
- Place the heaviest items in the lower drawers or shelves.
- Never open more than one drawer at a time.
- A suitable attachment device is provided with your product; however you will need to source suitable fixings for your wall.
- If in doubt, please consult a qualified tradesperson.
- Two different wall fixings types could be provided with our furniture, the correct type is in th