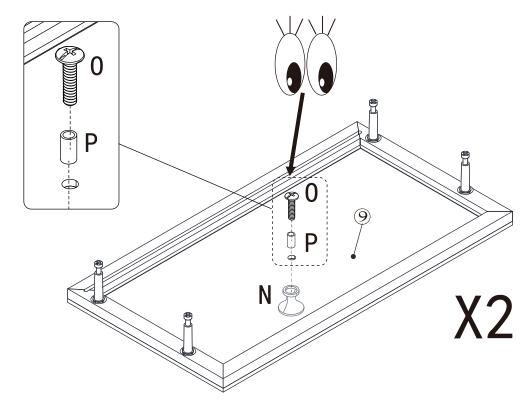

| 2   |



### **Exploded view**



# Step1:







# Step2:



## Step3:









# Step4:









## Step7:







# Step9:





16

## Step12:



## Step13:



**17** 



## Step14:



## Step15:



# Step16:



### Tip kit instructions

Your item of furniture has been provided with a wall attachment for your safety. It is highly recommended that this is used to prevent furniture over tipping which can cause serious or fatal crushing injuries.

- Never allow children to climb or hang on the drawers, doors or shelves.
- Place the heaviest items in the lower drawers or shelves.
- Never open more than one drawer at a time.
- A suitable attachment device is provided with your product; however you will need to source suitable fixings for your wall.
- If in doubt, please consult a qualified tradesperson.
- Two different wall fixings types could be provided with our furniture, the correct type is in this bag to suit your furniture. Further information