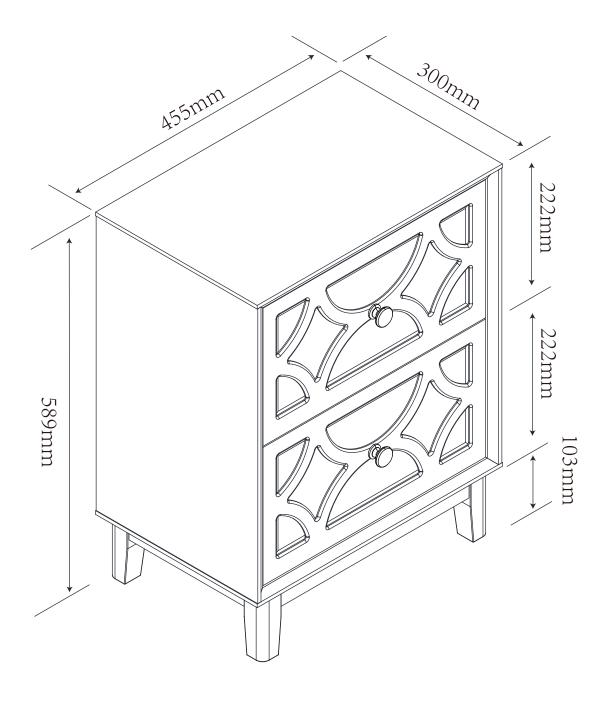

## **Component parts supplied**

| Ref | Dimensions  | Visual | Qty |
|-----|-------------|--------|-----|
| 1   | 455 x 300mm |        | 1   |
| 2   | 474 x 300mm |        | 1   |
| 3   | 474 x 300mm |        | 1   |
| 4   | 455 x 300mm |        | 1   |
| 5   | 417 x 70mm  |        | 1   |
| 6   | 70 x 18mm   | 0      | 1   |
| 7   | 473 x 440mm |        | 1   |
| 8   | 103 x 35mm  |        | 4   |
| 9   | 413 x 222mm |        | 2   |
| 10  | 252 x 196mm |        | 2   |
| 11  | 252 x 196mm |        | 2   |
| 12  | 383 x 196mm |        | 2   |
| 13  | 390 x 246mm |        | 2   |