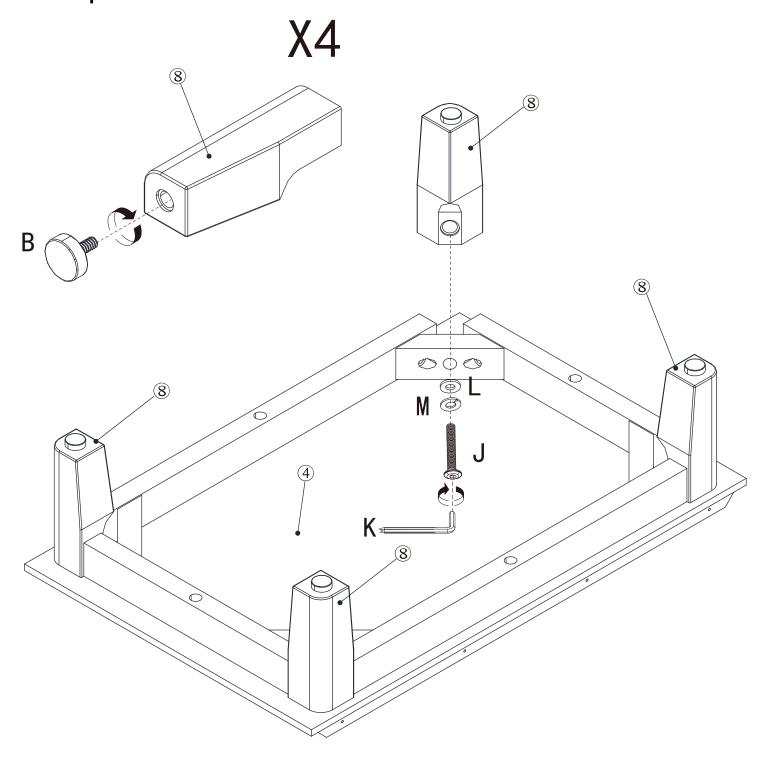

| 2   |



### **Exploded view**



# Step1:







# Step2:



## Step3:









# Step4:









## Step7:







# Step9:





16

## Step12:



## Step13:



**17** 



## Step14:



## Step15:



# Step16:



### Tip kit instructions

Your item of furniture has been provided with a wall attachment for your safety. It is highly recommended that this is used to prevent furniture over tipping which can cause serious or fatal crushing injuries.

- Never allow children to climb or hang on the drawers, doors or shelves.
- Place the heaviest items in the lower drawers or shelves.
- Never open more than one drawer at a time.
- A suitable attachment device is provided with your product; however you will need to source suitable fixings for your wall.
- If in doubt, please consult a qualified tradesperson.
- Two different wall fixings types could be provided with our furniture, the co