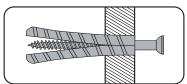

### 4. CAVITY FIXING Wall Plug

For use with plaster board partitions or hollow wooden doors.

### 5. CAVITY FIXING HEAVY DUTY Wall Plug

For use with plaster board partitions or hollow wooden doors.