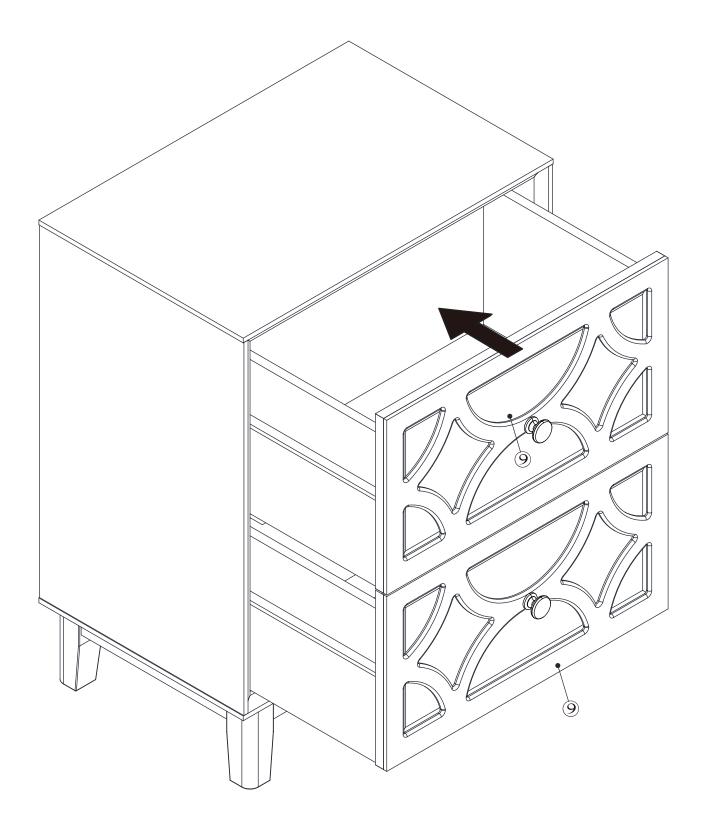

| 2   |



### **Exploded view**



# Step1:







# Step2:



## Step3:









# Step4:









## Step7:







# Step9:





16

## Step12:



## Step13:



**17** 



## Step14:



## Step15:



# Step16:



### Tip kit instructions

Your item of furniture has been provided with a wall attachment for your safety. It is highly recommended that this is used to prevent furniture over tipping which can cause serious or fatal crushing injuries.

- Never allow children to climb or hang on the drawers, doors or shelves.
- Place the heaviest items in the lower drawers or shelves.
- Never open more than one drawer at a time.
- A suitable attachment device is provided with your product; however you will need to source suitable fixings for your wall.
- If in doubt, please consult a qualified tradesperson.
- Two different wall fixings types could be provided with our furniture, the correct type is in this bag to suit your furniture. Further information below.

#### Plastic cable tie image



- Please en