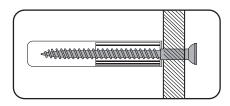

#### 1. STANDARD Wall Plug

General wall materials

These come in various sizes and are made from plastic or sometimes wood fibre.