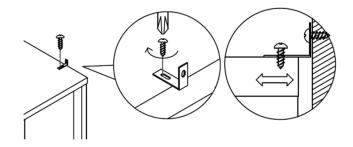

#### Plastic cable tie image

- Please ensure that the plastic bracket is screwed into the wall as the image shows.
- Wall screws and plugs are not provided however please use our guide to help you choose the correct screw / plug type for your wall.
- When drilling the walls, always ensure there are no hidden wires or pipes.

### Metal L bracket image

- Please ensure that the Metal L bracket is screwed into the wall at the image shows, the bracket location may vary on unit location and personal preference.
- Wall screws and plugs are not provided however please use our guide to help you choose the correct screw / plug type for your wall.
- When drilling the walls, always ensure there are no hidden wires or pipes.