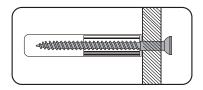

### 3. SHIELD ANCHOR Wall Plug

Heavy loads

For use with heavier loads such as TV & Hi-fi Speakers and Satellite Dishes etc.