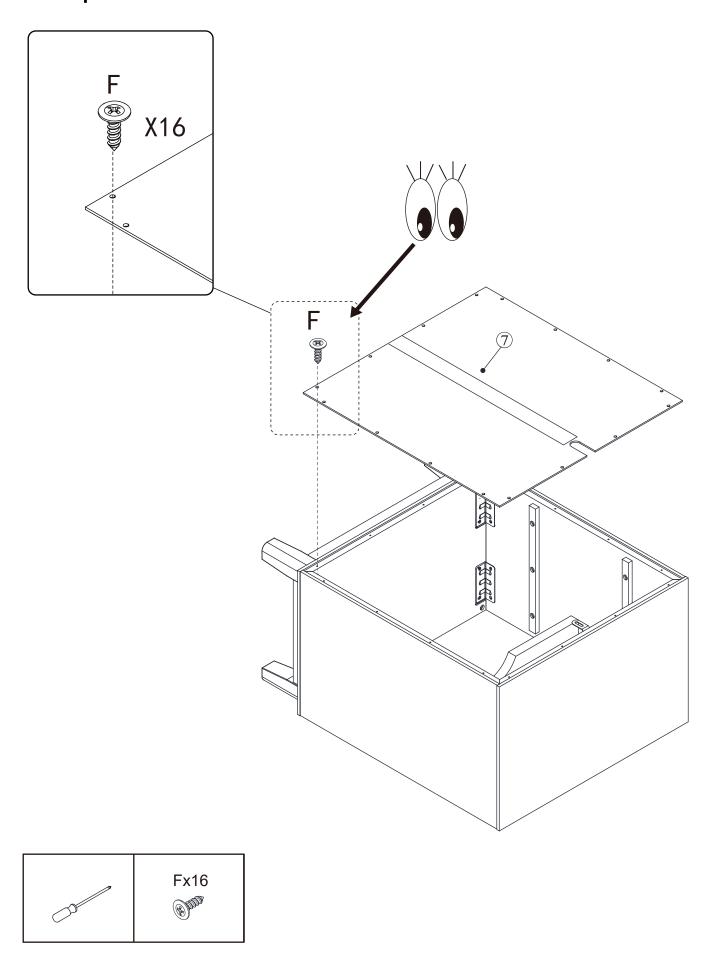

| 2   |



### **Exploded view**



# Step1:







# Step2:



## Step3:









# Step4:









## Step7:







# Step9:





16

## Step12:



## Step13:



**17** 



## Step14:



## Step15:



# Step16:



### Tip kit instructions

Your item of furniture has been provided with a wall attachment for your safety. It is highly recommended that this is used to prevent furniture over tipping which can cause serious or fatal crushing injuries.

- Never allow children to climb or hang on the drawers, doors or shelves.
- Place the heaviest items in the lower drawers or shelves.
- Never open more than one drawer at a time.
- A suitable attachment device is provided with your product; however you will need to source suitable fixings for your wall.
- If in doubt, please consult a qualified tradesperson.
- Two different wall fixings types could be provided with our furniture, the correct type is in this bag to suit y