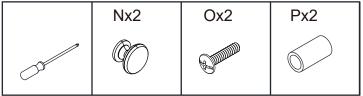

### Parts and fittings

| Ref | Dimensions | Visual                  | Qty |
|-----|------------|-------------------------|-----|
| A   | 5.8x30mm   |                         | 10  |
| В   |            |                         | 4   |
| С   |            | <b>8</b> 72 <b>7</b> 00 | 10  |
| D   |            |                         | 10  |
| Е   |            |                         | 1   |
| F   | 3x14mm     |                         | 16  |
| G   | 4x50mm     | Camana                  | 4   |
| Н   | 4x24mm     | MAG                     | 2   |
| I   | 4x14mm     |                         | 35  |
| J   | 8x50mm     | 0                       | 4   |
| K   |            |                         | 1   |
| L   |            |                         | 4   |
| M   |            |                         | 4   |
| N   |            |                         | 2   |
| 0   | 4x22mm     |                         | 2   |
| Р   |            |                         | 2   |
| Q   |            |                         | 14  |