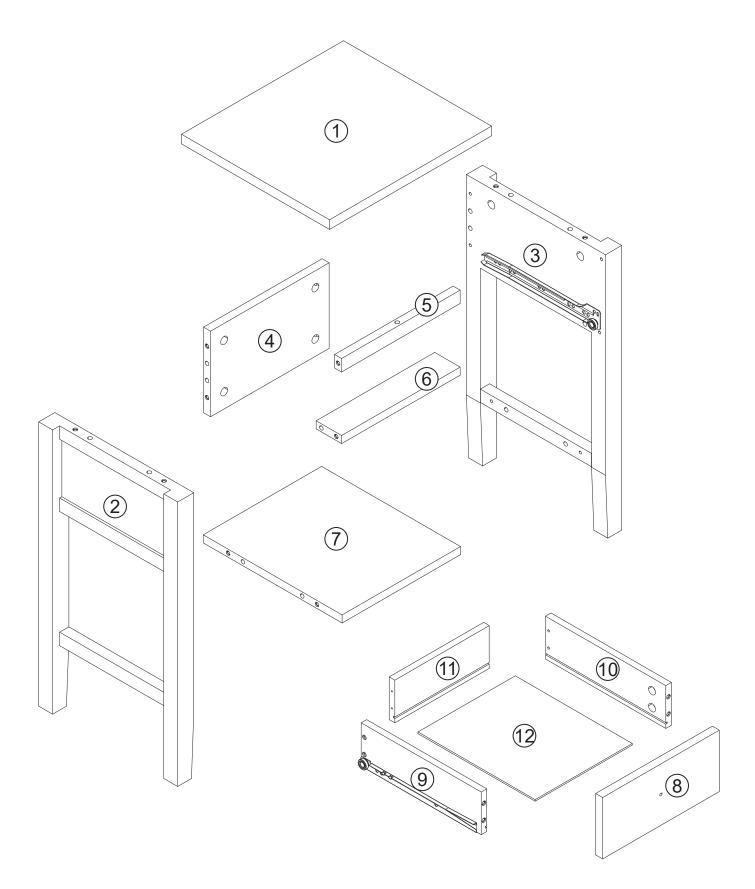

# **Component parts supplied**

| Ref | Dimensions  | Visual            | Qty |
|-----|-------------|-------------------|-----|
| 1   | 35×32cm     | $\bigcirc$        | 1   |
| 2   | 30×53.2cm   |                   | 1   |
| 3   | 30×53.2cm   |                   | 1   |
| 4   | 25.6×16cm   |                   | 1   |
| 5   | 25.6×2.5cm  |                   | 1   |
| 6   | 25.6×5.5cm  |                   | 1   |
| 7   | 25.6×30cm   | $\langle \rangle$ | 1   |
| 8   | 25×11.5cm   |                   | 1   |
| 9   | 26×8cm      | 17                | 1   |
| 10  | 26×8cm      | []                | 1   |
| 11  | 20.7×8cm    |                   | 1   |
| 12  | 21.2×25.2cm | $\diamond$        | 1   |