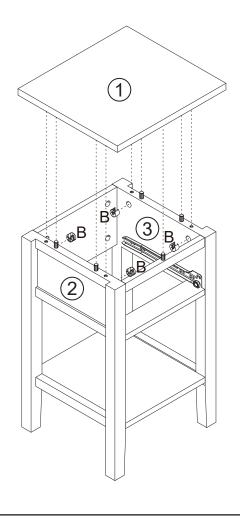

## Exploded view

B x 4

 $\mathcal{T}$ 

Step 6:

Step 9: 1.Use stickers (H) on all visible holes.

# **Assembly instructions**