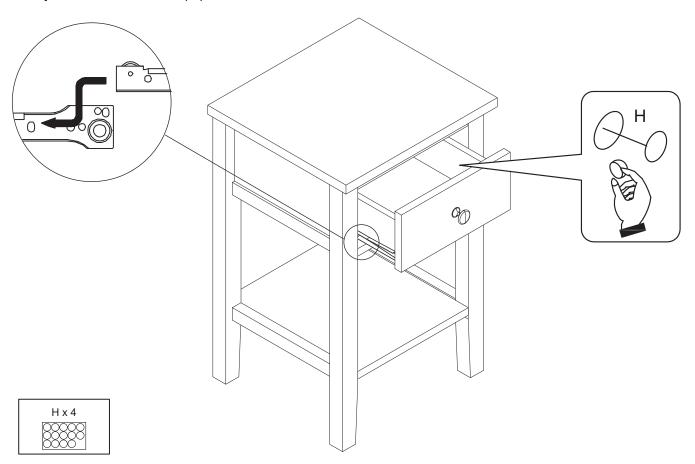

## Exploded view

B x 4

 $\mathcal{T}$ 

Step 6:

Step 9: 1.Use stickers (H) on all visible holes.