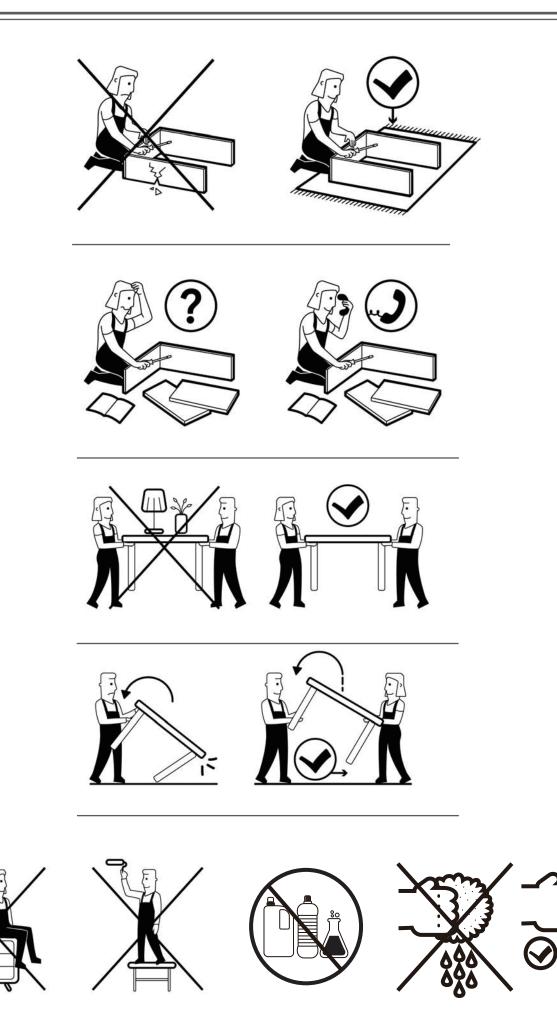

## Top tip

Find a space to spread everything out across the floor before you begin assembling the item. Lay each panel down on a clean and level area, ideally in the room of intended use, ensuring there is enough room to manoeuvre around the item. It is recommended that two people assemble this product together. The full list of furniture parts, fixtures and fittings, as well as the tools you will need for assembly can be found on page 2 and 3 of this manual.

Ensure that all packaging is disposed of carefully and responsibly.

From time to time check that there are no loose fittings on the unit, re-tighten when necessary.

Two people may be required for the assembly of this product.

Always lift your furniture into place, avoid dragging it across the floor as this can cause damage to joints.

When placing furniture on a wooden or laminate floor, please ensure that the plastic or felt protectors are securely fitted and in place. Only clean using a damp cloth and mild detergent, do not use bleach or abrasive cleaners.