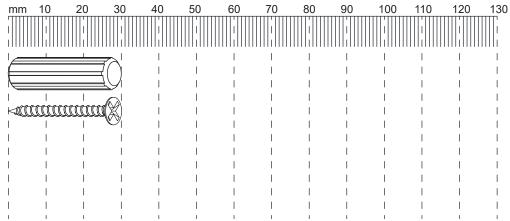

# Parts and fittings

Fixtures and fittings supplied(actual size)

| Re | Dimensions | Qty |
|----|------------|-----|
| С  | φ8 x 30 mm | 15  |
| F  | φ4 x 30 mm | 4   |

Fixtures and fittings supplied(not to scale)