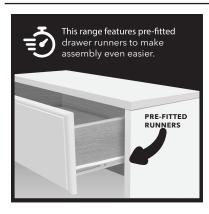

age or injury caused by incorrectly installed or assembled furniture.



# **Component parts supplied**

| Ref | Dimensions  | Visual            | Qty |
|-----|-------------|-------------------|-----|
| 1   | 35×32cm     | $\bigcirc$        | 1   |
| 2   | 30×53.2cm   |                   | 1   |
| 3   | 30×53.2cm   |                   | 1   |
| 4   | 25.6×16cm   |                   | 1   |
| 5   | 25.6×2.5cm  |                   | 1   |
| 6   | 25.6×5.5cm  |                   | 1   |
| 7   | 25.6×30cm   | $\langle \rangle$ | 1   |
| 8   | 25×11.5cm   |                   | 1   |
| 9   | 26×8cm      | 17                | 1   |
| 10  | 26×8cm      | []                | 1   |
| 11  | 20.7×8cm    |                   | 1   |
| 12  | 21.2×25.2cm | $\diamond$        | 1   |

# Parts and fittings



Fixtures and fittings supplied(actual size)

| Re | Dimensions | Qty |
|----|------------|-----|
| С  | φ8 x 30 mm | 15  |
| F  | φ4 x 30 mm | 4   |



Fixtures and fittings supplied(not to scale)

| Re | Dimensions   | Visual