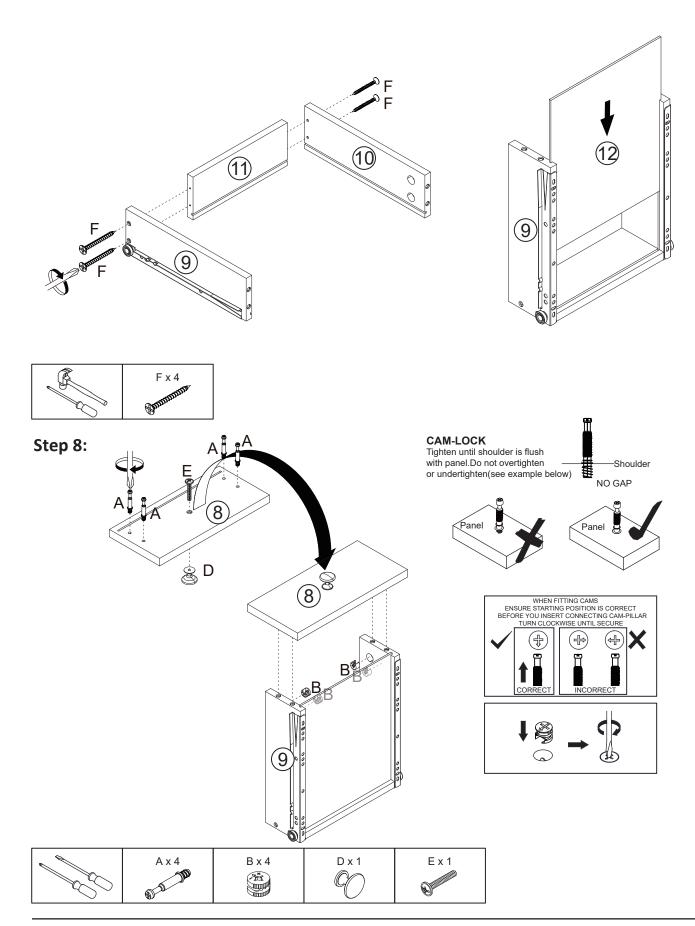

| 4   |

## Exploded view













B x 4

 $\mathcal{T}$ 

Step 6:











Step 9: 1.Use stickers (H) on all visible holes.

# Wall fixings

- This wall fixing is provided for your safety and we recommend that once in position the unit is secured to the wall for extra stability.
- Wall fixings may vary depending on item of furniture purchased.
- Wall fittings are not provided as different wall types require different raw plugs and screws.
- Please ensure that you use fittings that are suitable for your wall type (see next page for a general guide).
- Please ensure that the head of the screws used has a diameter greater than the diameter of the hole on the wall fixing and that the fixing is safe and secure before using.
- When drilling into the walls, always ensure there are no hidden wires or pipes.
- If you are unsure, we recommend you consult a qualified tr