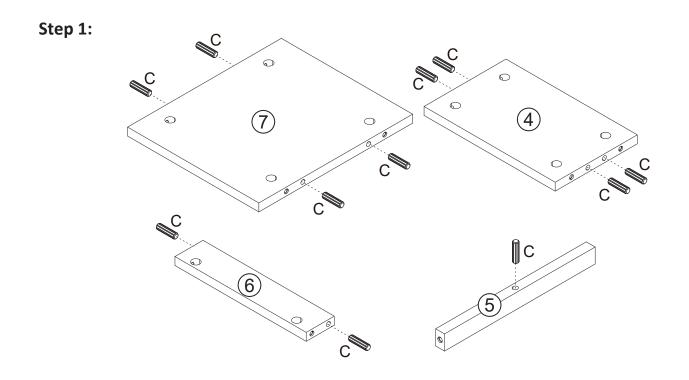

| 4   |

## Exploded view













B x 4

 $\mathcal{T}$ 

Step 6:











Step 9: 1.Use stickers (H) on all visible holes.

# Wall fixings

- This wall fixing is provided for your safety and we recommend that once in position the unit is secured to the wall for extra stability.
- Wall fixings may vary depending on item of furniture purchased.
- Wall fittings are not provided as different wall types require different raw plugs and screws.
- Please ensure that you use fittings that are suitable for your wall type (see next page for a general guide).
- Please ensure that the head of the screws used has a diameter greater than the diameter of the hole on the wall fixing and that the fixing is safe and secure before using.
- When drilling into the walls, always ensure there are no hidden wires or pipes.
- If you ar