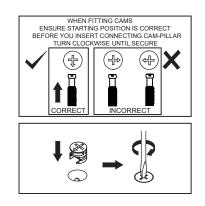

| 4   |

## Exploded view













B x 4

 $\mathcal{T}$ 

Step 6:











Step 9: 1.Use stickers (H) on all visible holes.

# Wall fixings

- This wall fixing is provided for your safety and we recommend that once in position the unit is secured to the wall for extra stability.
- Wall fixings may vary depending on item of furniture purchased.
- Wall fittings are not provided as different wall types require different raw plugs and screws.
- Please ensure that you use fittings that are suitable for your wall type (see next page for a general guide).
- Please ensure that the head of the screws used has a diameter greater than the diameter of the hole on the wall fixing and that the fixing is safe and secure before using.
- When drilling into the walls, always ensure there are no hidden wires or pipes.
- If you are unsure, we recommend you consult a qualifie