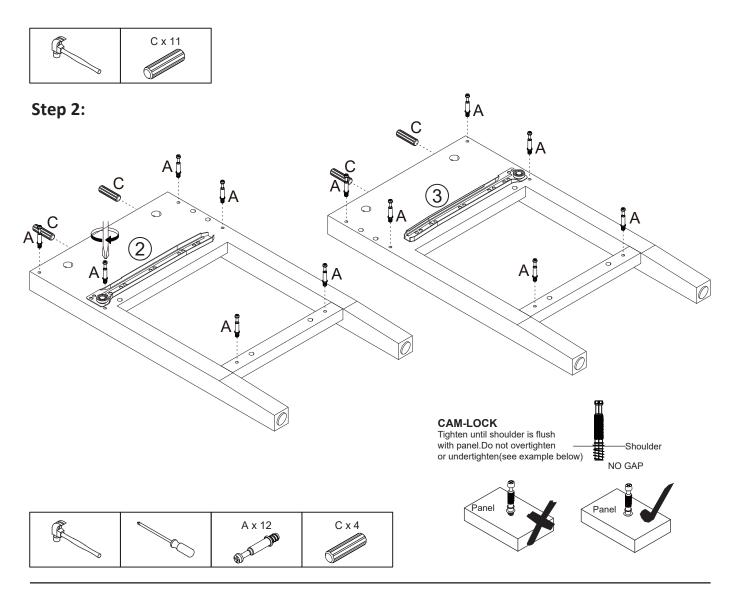

| 4   |

## Exploded view













B x 4

 $\mathcal{T}$ 

Step 6:











Step 9: 1.Use stickers (H) on all visible holes.

# Wall fixings

- This wall fixing is provided for your safety and we recommend that once in position the unit is secured to the wall for extra stability.
- Wall fixings may vary depending on item of furniture purchased.
- Wall fittings are not provided as different wall types require different raw plugs and screws.
- Please ensure that you use fittings that are suitable for your wall type (see next page for a general guide).
- Please ensure that the head of the screws used has a diameter greater than the diameter of the hole on the wall fixing and that the fixing is safe and secure before using.
- When drilling into the walls, always ensure there are no hidden wires or pipes.
- If you are