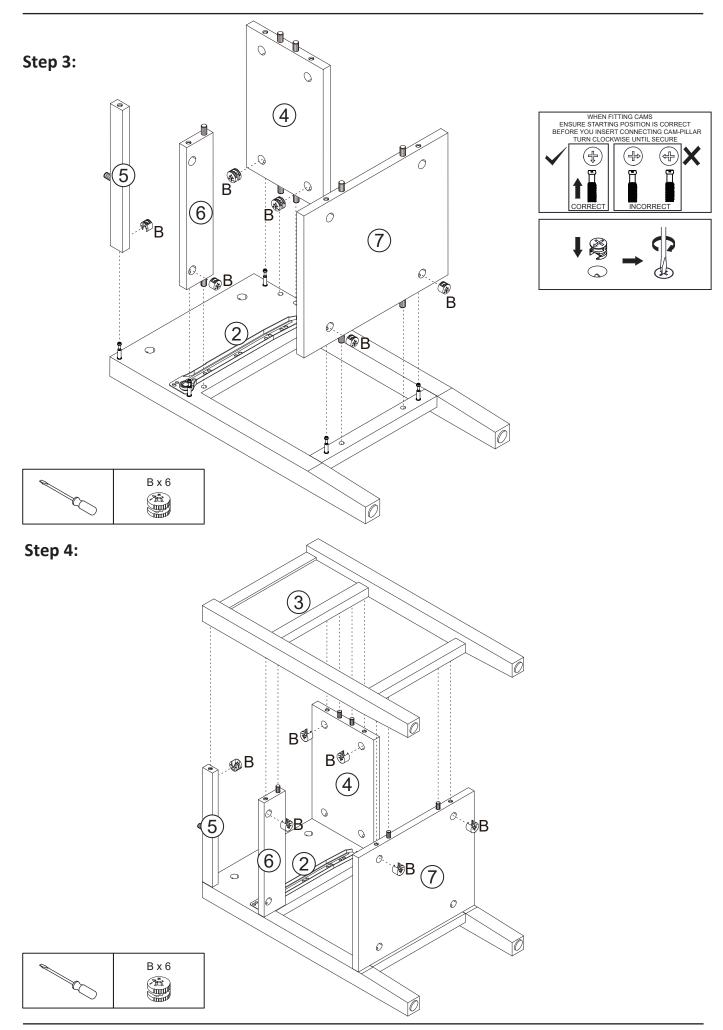

| 4   |

## Exploded view













B x 4

 $\mathcal{T}$ 

Step 6:











Step 9: 1.Use stickers (H) on all visible holes.

# Wall fixings

- This wall fixing is provided for your safety and we recommend that once in position the unit is secured to the wall for extra stability.
- Wall fixings may vary depending on item of furniture purchased.
- Wall fittings are not provided as different wall types require different raw plugs and screws.
- Please ensure that you use fittings that are suitable for your wall type (see next page for a general guide).
- Please ensure that the head of the screws used has a diameter greater than the diameter of the hole on the wall fixing and that the fixing is safe and secure before using.
- When drilling into the walls, always ensure there are no hidden wires or pipes.
- If you are un