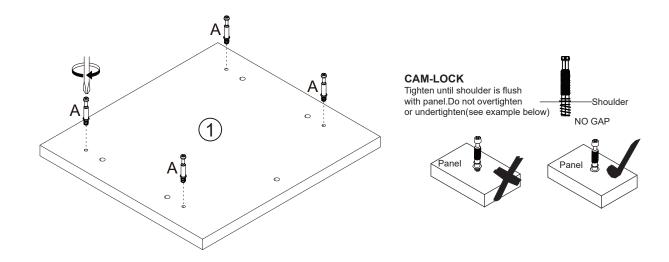

| 4   |

## Exploded view













B x 4

 $\mathcal{T}$ 

Step 6:











Step 9: 1.Use stickers (H) on all visible holes.

# Wall fixings

- This wall fixing is provided for your safety and we recommend that once in position the unit is secured to the wall for extra stability.
- Wall fixings may vary depending on item of furniture purchased.
- Wall fittings are not provided as different wall types require different raw plugs and screws.
- Please ensure that you use fittings that are suitable for your wall type (see next page for a general guide).
- Please ensure that the head of the screws used has a diameter greater than the diameter of the hole on the wall fixing and that the fixing is safe and secure before using.
- When drilling into the walls, always ensure there are no hidden wires or pipes.
- If you are unsu