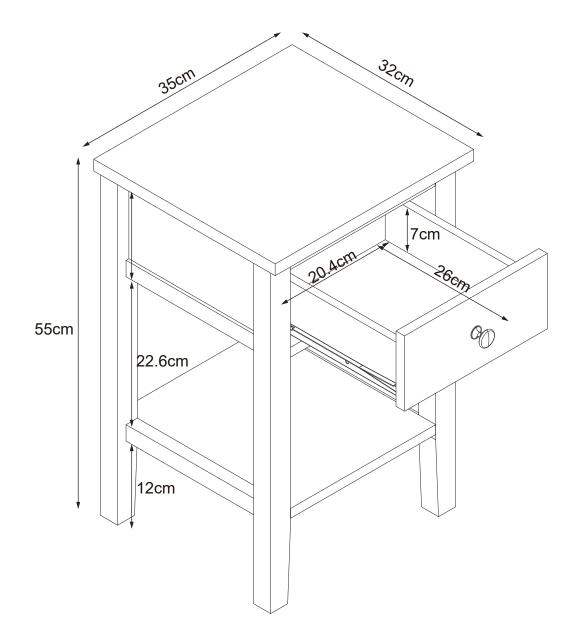

# **Component parts supplied**

| Ref | Dimensions  | Visual            | Qty |
|-----|-------------|-------------------|-----|
| 1   | 35×32cm     | $\bigcirc$        | 1   |
| 2   | 30×53.2cm   |                   | 1   |
| 3   | 30×53.2cm   |                   | 1   |
| 4   | 25.6×16cm   |                   | 1   |
| 5   | 25.6×2.5cm  |                   | 1   |
| 6   | 25.6×5.5cm  |                   | 1   |
| 7   | 25.6×30cm   | $\langle \rangle$ | 1   |
| 8   | 25×11.5cm   |                   | 1   |
| 9   | 26×8cm      | 17                | 1   |
| 10  | 26×8cm      | []                | 1   |
| 11  | 20.7×8cm    |                   | 1   |
| 12  | 21.2×25.2cm | $\diamond$        | 1   |