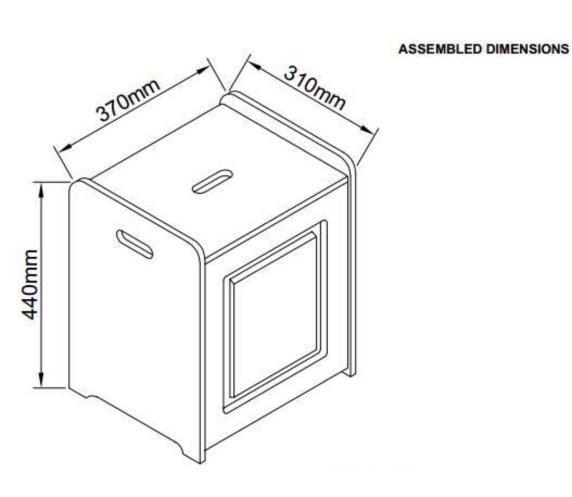

## Laundry Basket

Assembly Instructions – Please keep for future reference

LP 260.96.116M

LP 260.94.116M

| Dimensions    | No. people          | Assembly Time |  |
|---------------|---------------------|---------------|--|
| Width: 37cm   | mm                  | 25 mins       |  |
| Depth:31 cm   | ' <b>'''' '''''</b> | (approx)      |  |
| Height: 44 cm | וויווי ווי          | (approx.)     |  |

## **Exploded View**