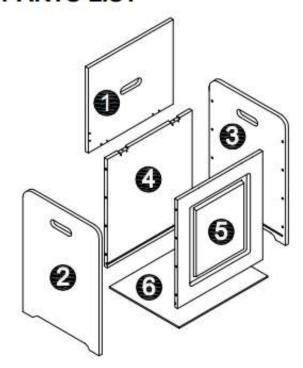

### PARTS LIST

HARDWARE LIST

## Components - Panels

### Please check that you have all the components listed below before constructing your item.

| Part No | Description      | Qty | Size<br>(mm) | Thickness<br>(mm) |
|---------|------------------|-----|--------------|-------------------|
| 1       | TOP PANEL        | 1   | 303X342      | 12                |
| 2       | LEFT SIDE PANEL  | 1   | 440X310      | 12                |
| 3       | RIGHT SIDE PANEL | 1   | 440X310      | 12                |
| 4       | BACK PANEL       | 1   | 344X382      | 12                |
| 5       | FRONT PANEL      | 1   | 344X382      | 12                |
| 6       | BOTTOM PANEL     | 1   | 283 X 35 2   | 5                 |
|         |                  |     |              |                   |
|         |                  |     |              |                   |
|         |                  |     |              |                   |
|         |                  |     |              |                   |
|         |                  |     |              |                   |
|         |                  |     |              |                   |
|         |                  |     |              |                   |
|         |                  |     |              |                   |
|         |                  |     |              |                   |
|         |                  |     |              |                   |
|         |                  |     |              |                   |
|         |                  |     |              |                   |
|         |                  |     |              |                   |
|         |                  |     |              |                   |
|         |                  |     |              |                   |
|         |                  |     |              |                   |
|         |                  |     |              |                   |
|         |                  |     |              |                   |
|         |                  |     |              |                   |
|         |                  |     |              |                   |
|         |                  |     |              |                   |