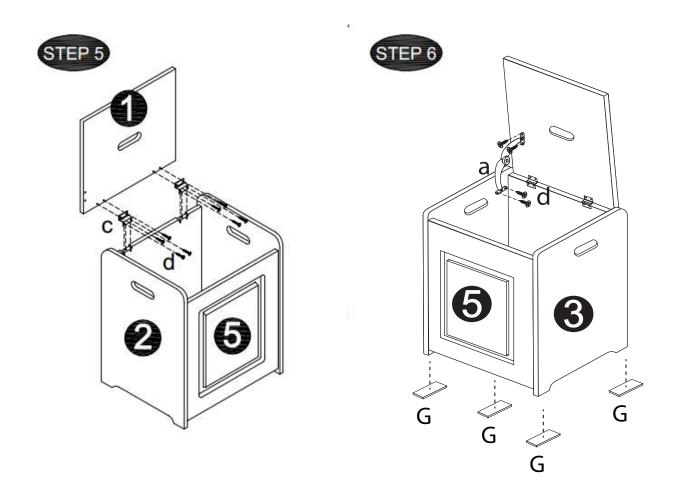

below before constructing your item.

Note: The quantities below are the correct amount to complete the assembly. In some cases more fittings may be supplied than are required.

| (A) | X1 | (B) | X 8 | (C) | O O X2 | (D) | X12 |
|-----|----|-----|-----|-----|--------|-----|-----|
| (E) | X8 | (F) | X8  | (G) | X4     | (H) |     |
| (I) |    | (J) |     | (K) |        | (L) |     |
| (M) |    | (N) |     | (O) |        | (P) |     |
| (Q) |    | (R) |     | (S) |        | (T) |     |
| (U) |    | (V) |     | (W) |        | (X) |     |

### **Tools Required**



#### Ruler – Use this to measure your screws (mm)

0 5 10 15 20 25 30 35 40 45 50 55 60 65 70 75 80 85 90 95 100 105 110 115 120 125 130 135 140 145 150 155 160 165 170

# **Assembly Instructions**



# **Assembly Instructions**