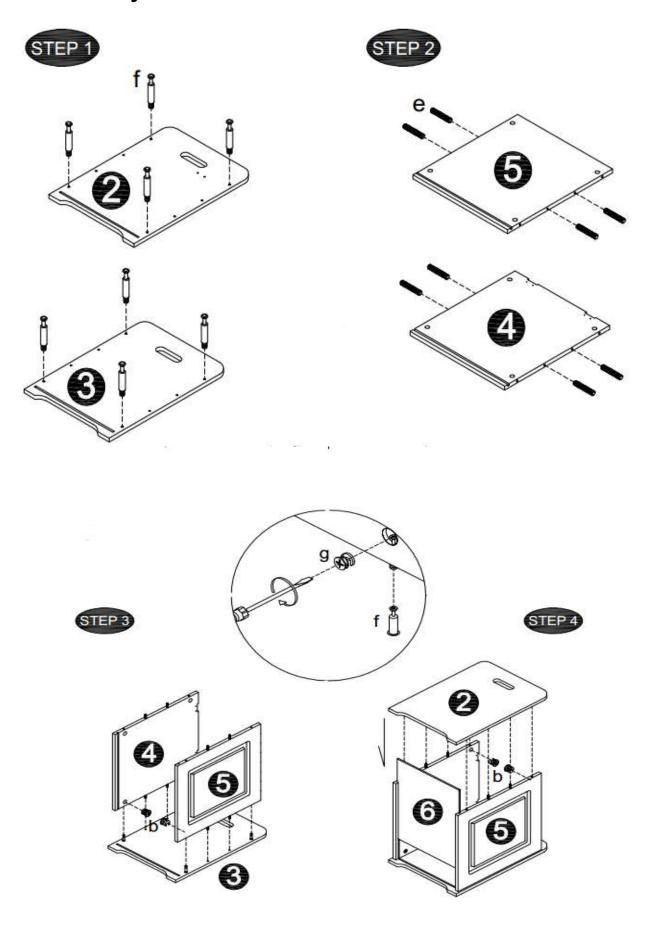

have all the components listed below before constructing your item.

Note: The quantities below are the correct amount to complete the assembly. In some cases more fittings may be supplied than are required.

| (A) | X1 | (B) | X 8 | (C) | O O X2 | (D) | X12 |
|-----|----|-----|-----|-----|--------|-----|-----|
| (E) | X8 | (F) | X8  | (G) | X4     | (H) |     |
| (I) |    | (J) |     | (K) |        | (L) |     |
| (M) |    | (N) |     | (O) |        | (P) |     |
| (Q) |    | (R) |     | (S) |        | (T) |     |
| (U) |    | (V) |     | (W) |        | (X) |     |

### **Tools Required**



#### Ruler – Use this to measure your screws (mm)

0 5 10 15 20 25 30 35 40 45 50 55 60 65 70 75 80 85 90 95 100 105 110 115 120 125 130 135 140 145 150 155 160 165 170

# **Assembly Instructions**



# **Assembly Instructions**